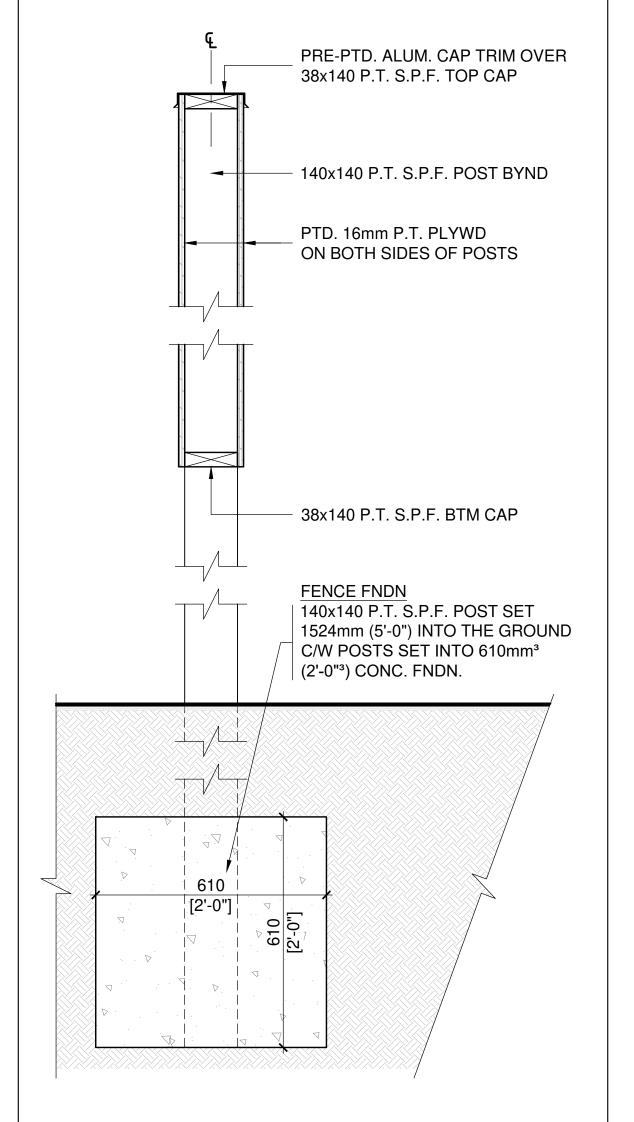

SECTION THOUGH LANDSCAPE BUFFER

PLANTING SCHEDULE

TREES

GRASS

BUSHES

LOCATION

FRONT/SIDE YARD

TYPE

**BURNING BUSH** 

TALL FESCUE

REAR / FRONT YARD | BLUE SPRUCE

NOTES

AS SHOWN

ALTERNATE W/ TRESS @ FRONT OF SITE

TO ROAD CULVERT & SIDE YARDS

CAR LOT SIGNAGE A1.2 1:20

SECTION THOUGH SIGNAGE



## NorthTown Engineering Inc.

212-430 Hazeldean Road, Kanata, ON. K2L 1T9
Tel: 613-709-4691 www.northtowneng.com

STAMP/SEAL:-

| 1   | 17.06.21 | ISSUED FOR SITE PLAN CONTROL | ME    | AO      | ABRZ     |
|-----|----------|------------------------------|-------|---------|----------|
| REV | DATE     | DESCRIPTION                  | DRAWN | CHECKED | APPROVED |

OWNER: Mr. Omar Alnader Ph. (613) 204-1771

ADDRESS: 2742 Dunrobin Road Dunrobin, ON K0A 1T0

PROJECT NAME & LOCATION

27