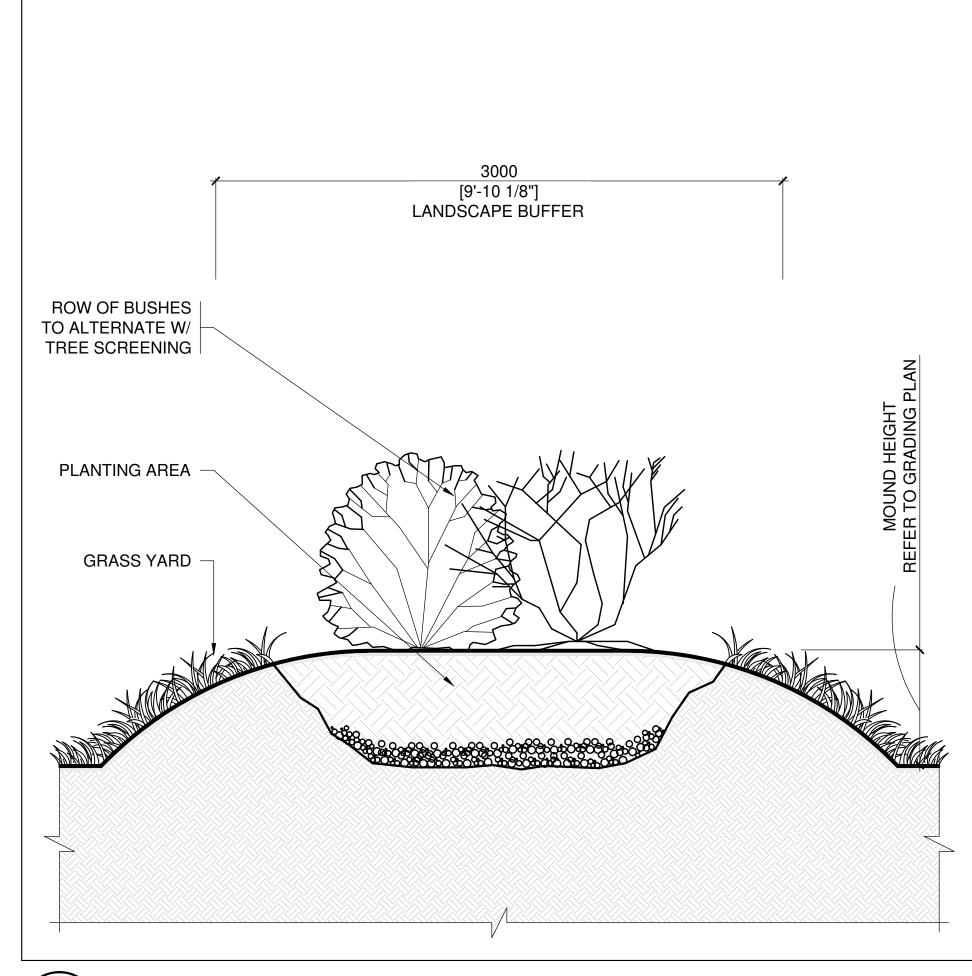

SECTION THOUGH LANDSCAPE BUFFER

PLANTING SCHEDULE

TREES

GRASS

BUSHES

LOCATION

FRONT/SIDE YARD

TYPE

**BURNING BUSH** 

TALL FESCUE

REAR / FRONT YARD | BLUE SPRUCE

NOTES

AS SHOWN

ALTERNATE W/ TRESS @ FRONT OF SITE

TO ROAD CULVERT & SIDE YARDS

CAR LOT SIGNAGE A1.2 1:20