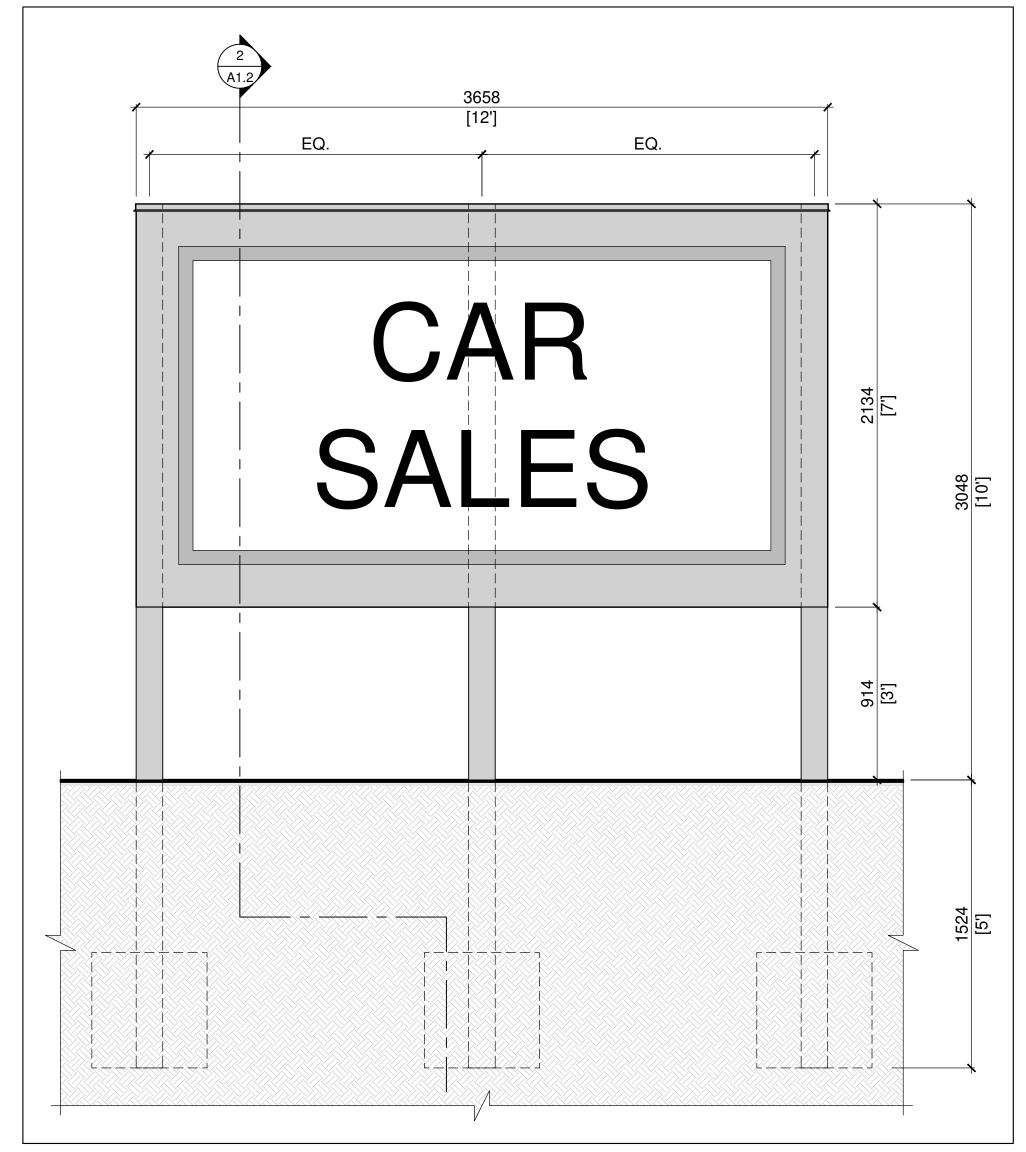

SECTION THOUGH LANDSCAPE BUFFER

PLANTING SCHEDULE

TREES

GRASS

BUSHES

LOCATION

FRONT/SIDE YARD

TYPE

**BURNING BUSH** 

TALL FESCUE

REAR / FRONT YARD | BLUE SPRUCE

NOTES

AS SHOWN

ALTERNATE W/ TRESS @ FRONT OF SITE

TO ROAD CULVERT & SIDE YARDS

CAR LOT SIGNAGE A1.2 1:20

SECTION THOUGH SIGNAGE



## NorthTown Engineering Inc.

212-430 Hazeldean Road, Kanata, ON. K2L 1T9
Tel: 613-709-4691 www.northtowneng.com

STAMP/SEAL:-

| 1   | 17.06.21 | ISSUED FOR SITE PLAN CONTROL | ME    | AO      | ABRZ     |
|-----|----------|------------------------------|-------|---------|----------|
| REV | DATE     | DESCRIPTION                  | DRAWN | CHECKED | APPROVED |

OWNER: Mr. Omar Alnader Ph. (613) 204-1771

ADDRESS: 2742 Dunrobin Road Dunrobin, ON K0A 1T0

PROJECT NAME & LOCATION