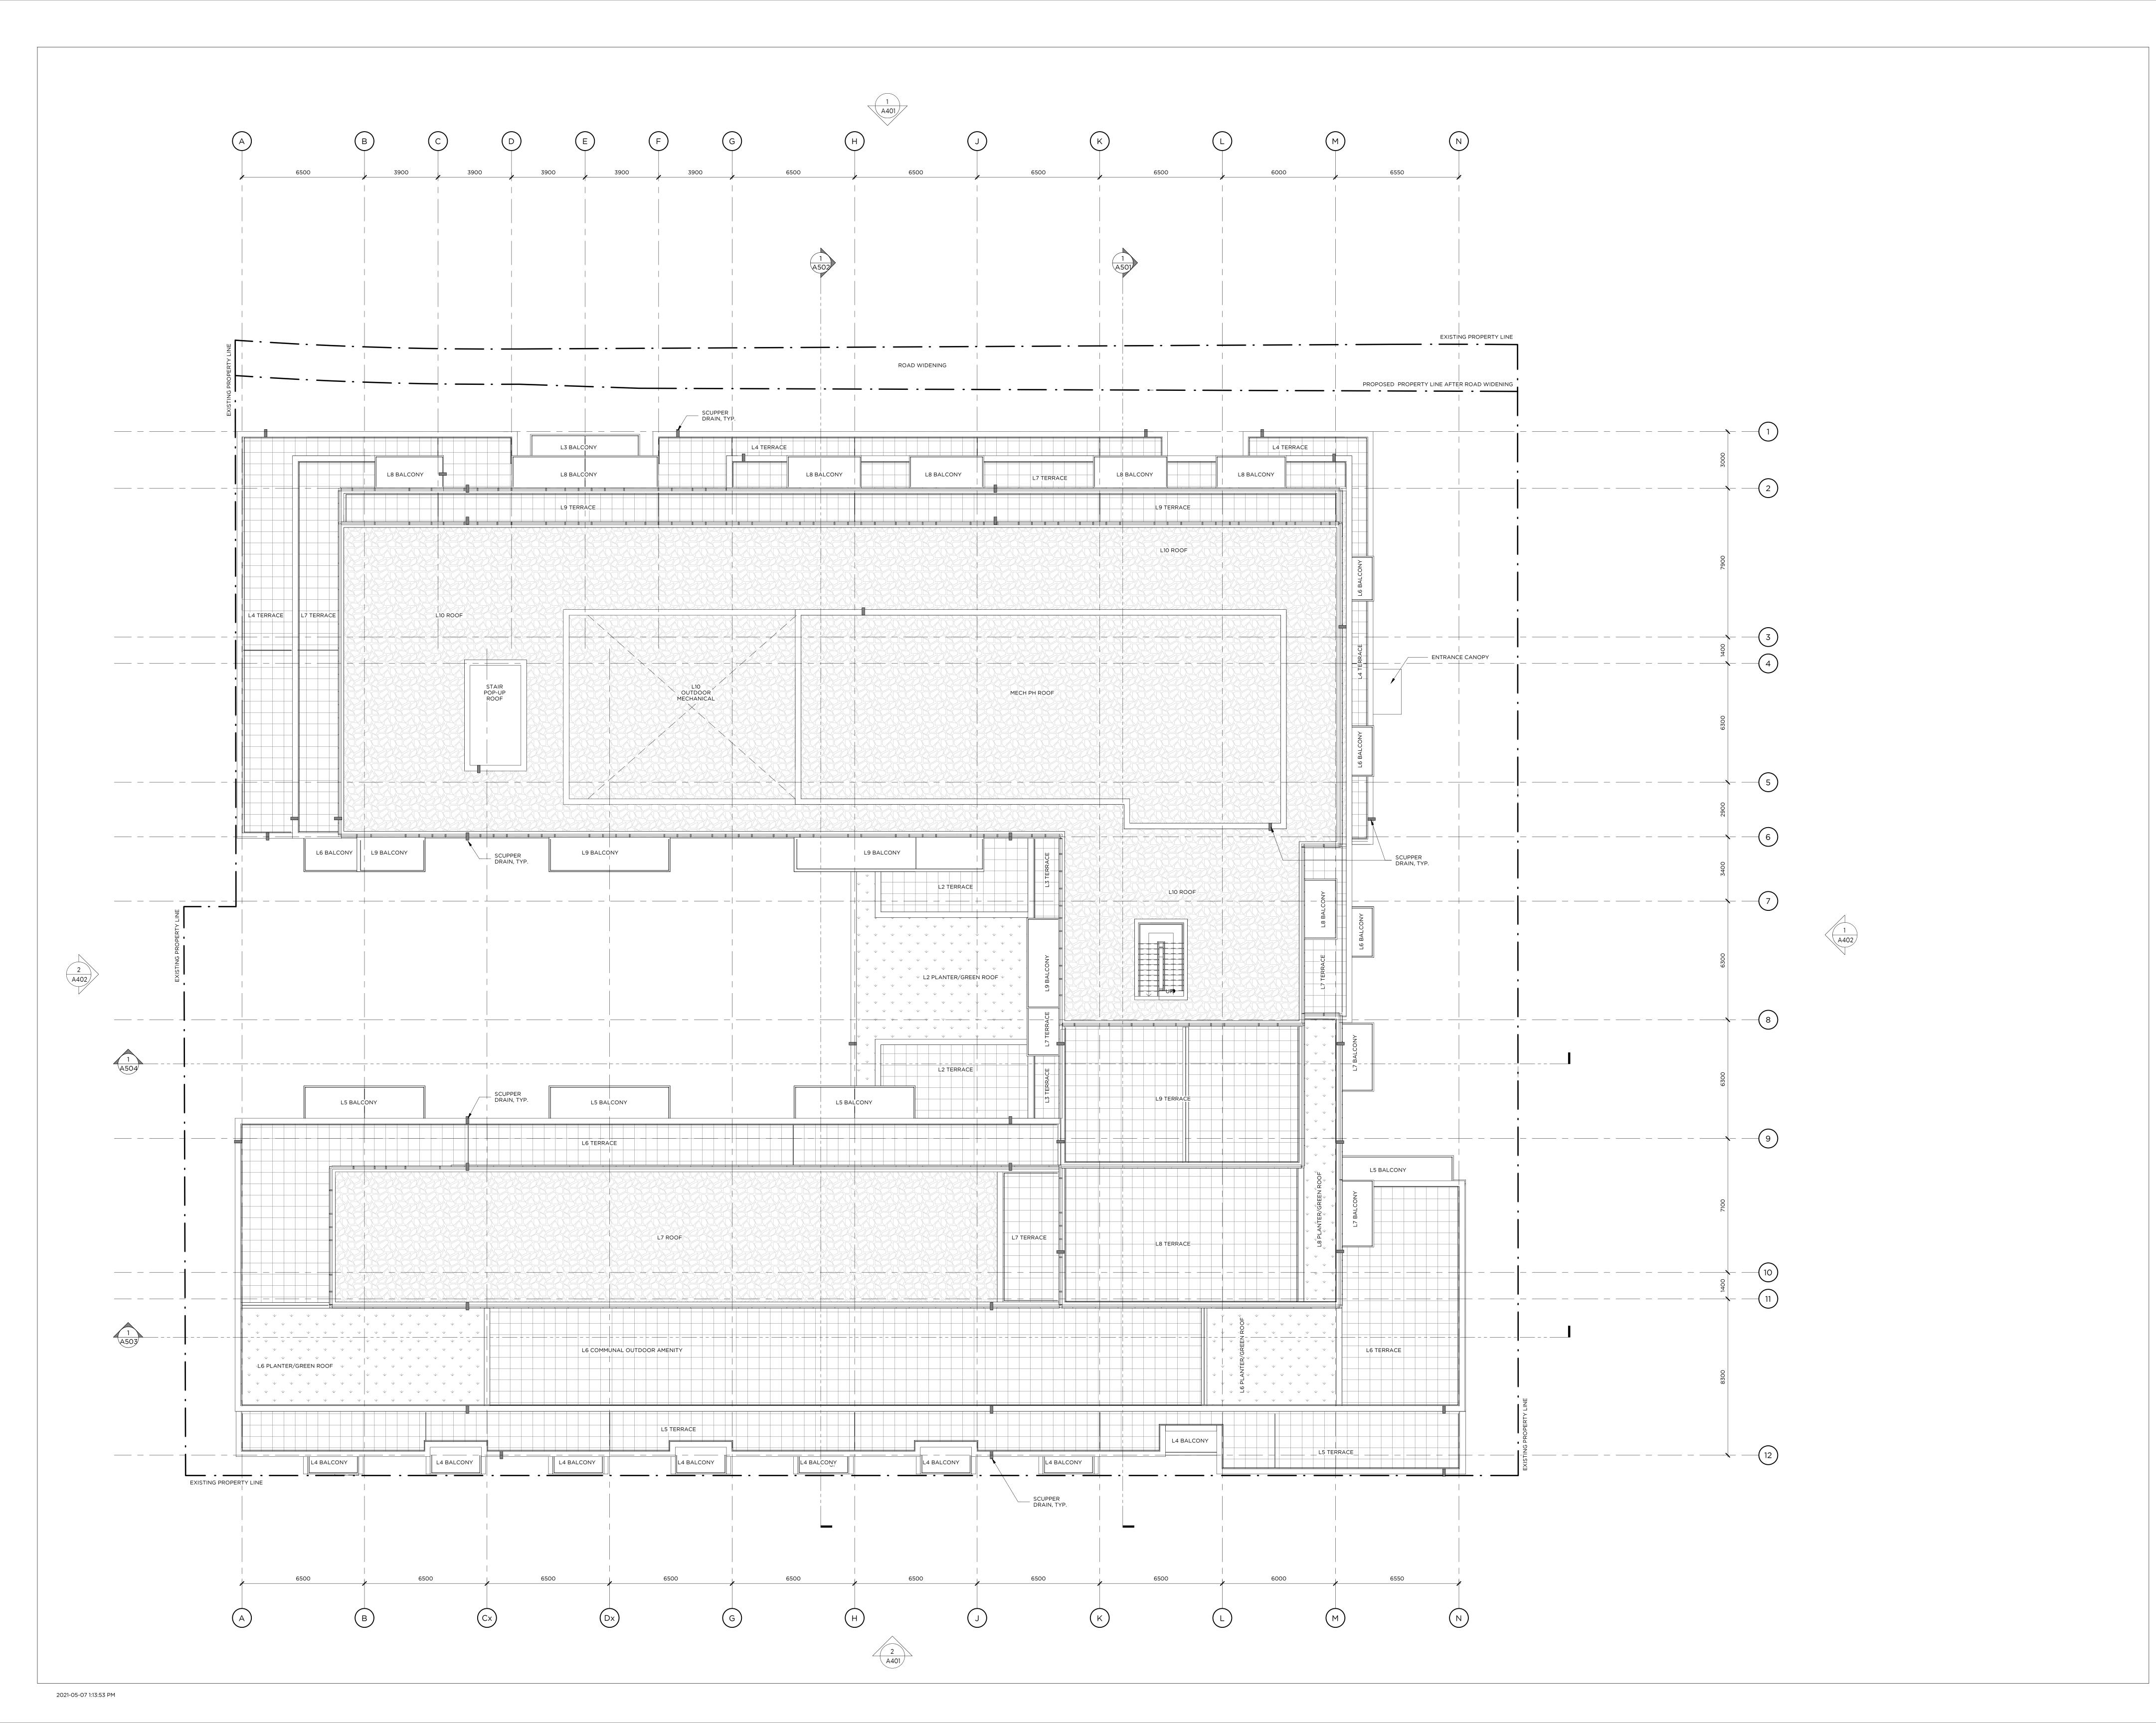

19064 -BEECHWOOD

78-88 BEECHWOOD
AVE &
69-93 BARRETTE ST
OTTAWA | ON

MINTO COMMUNITIES

ROOF PLAN

-SCALE: 1:100 -

A211

20-07-31 REZONING 20-12-18 REISSUED FOR REZONING + ISSUED FOR SPC 21-05-07 REISSUED FOR SPC