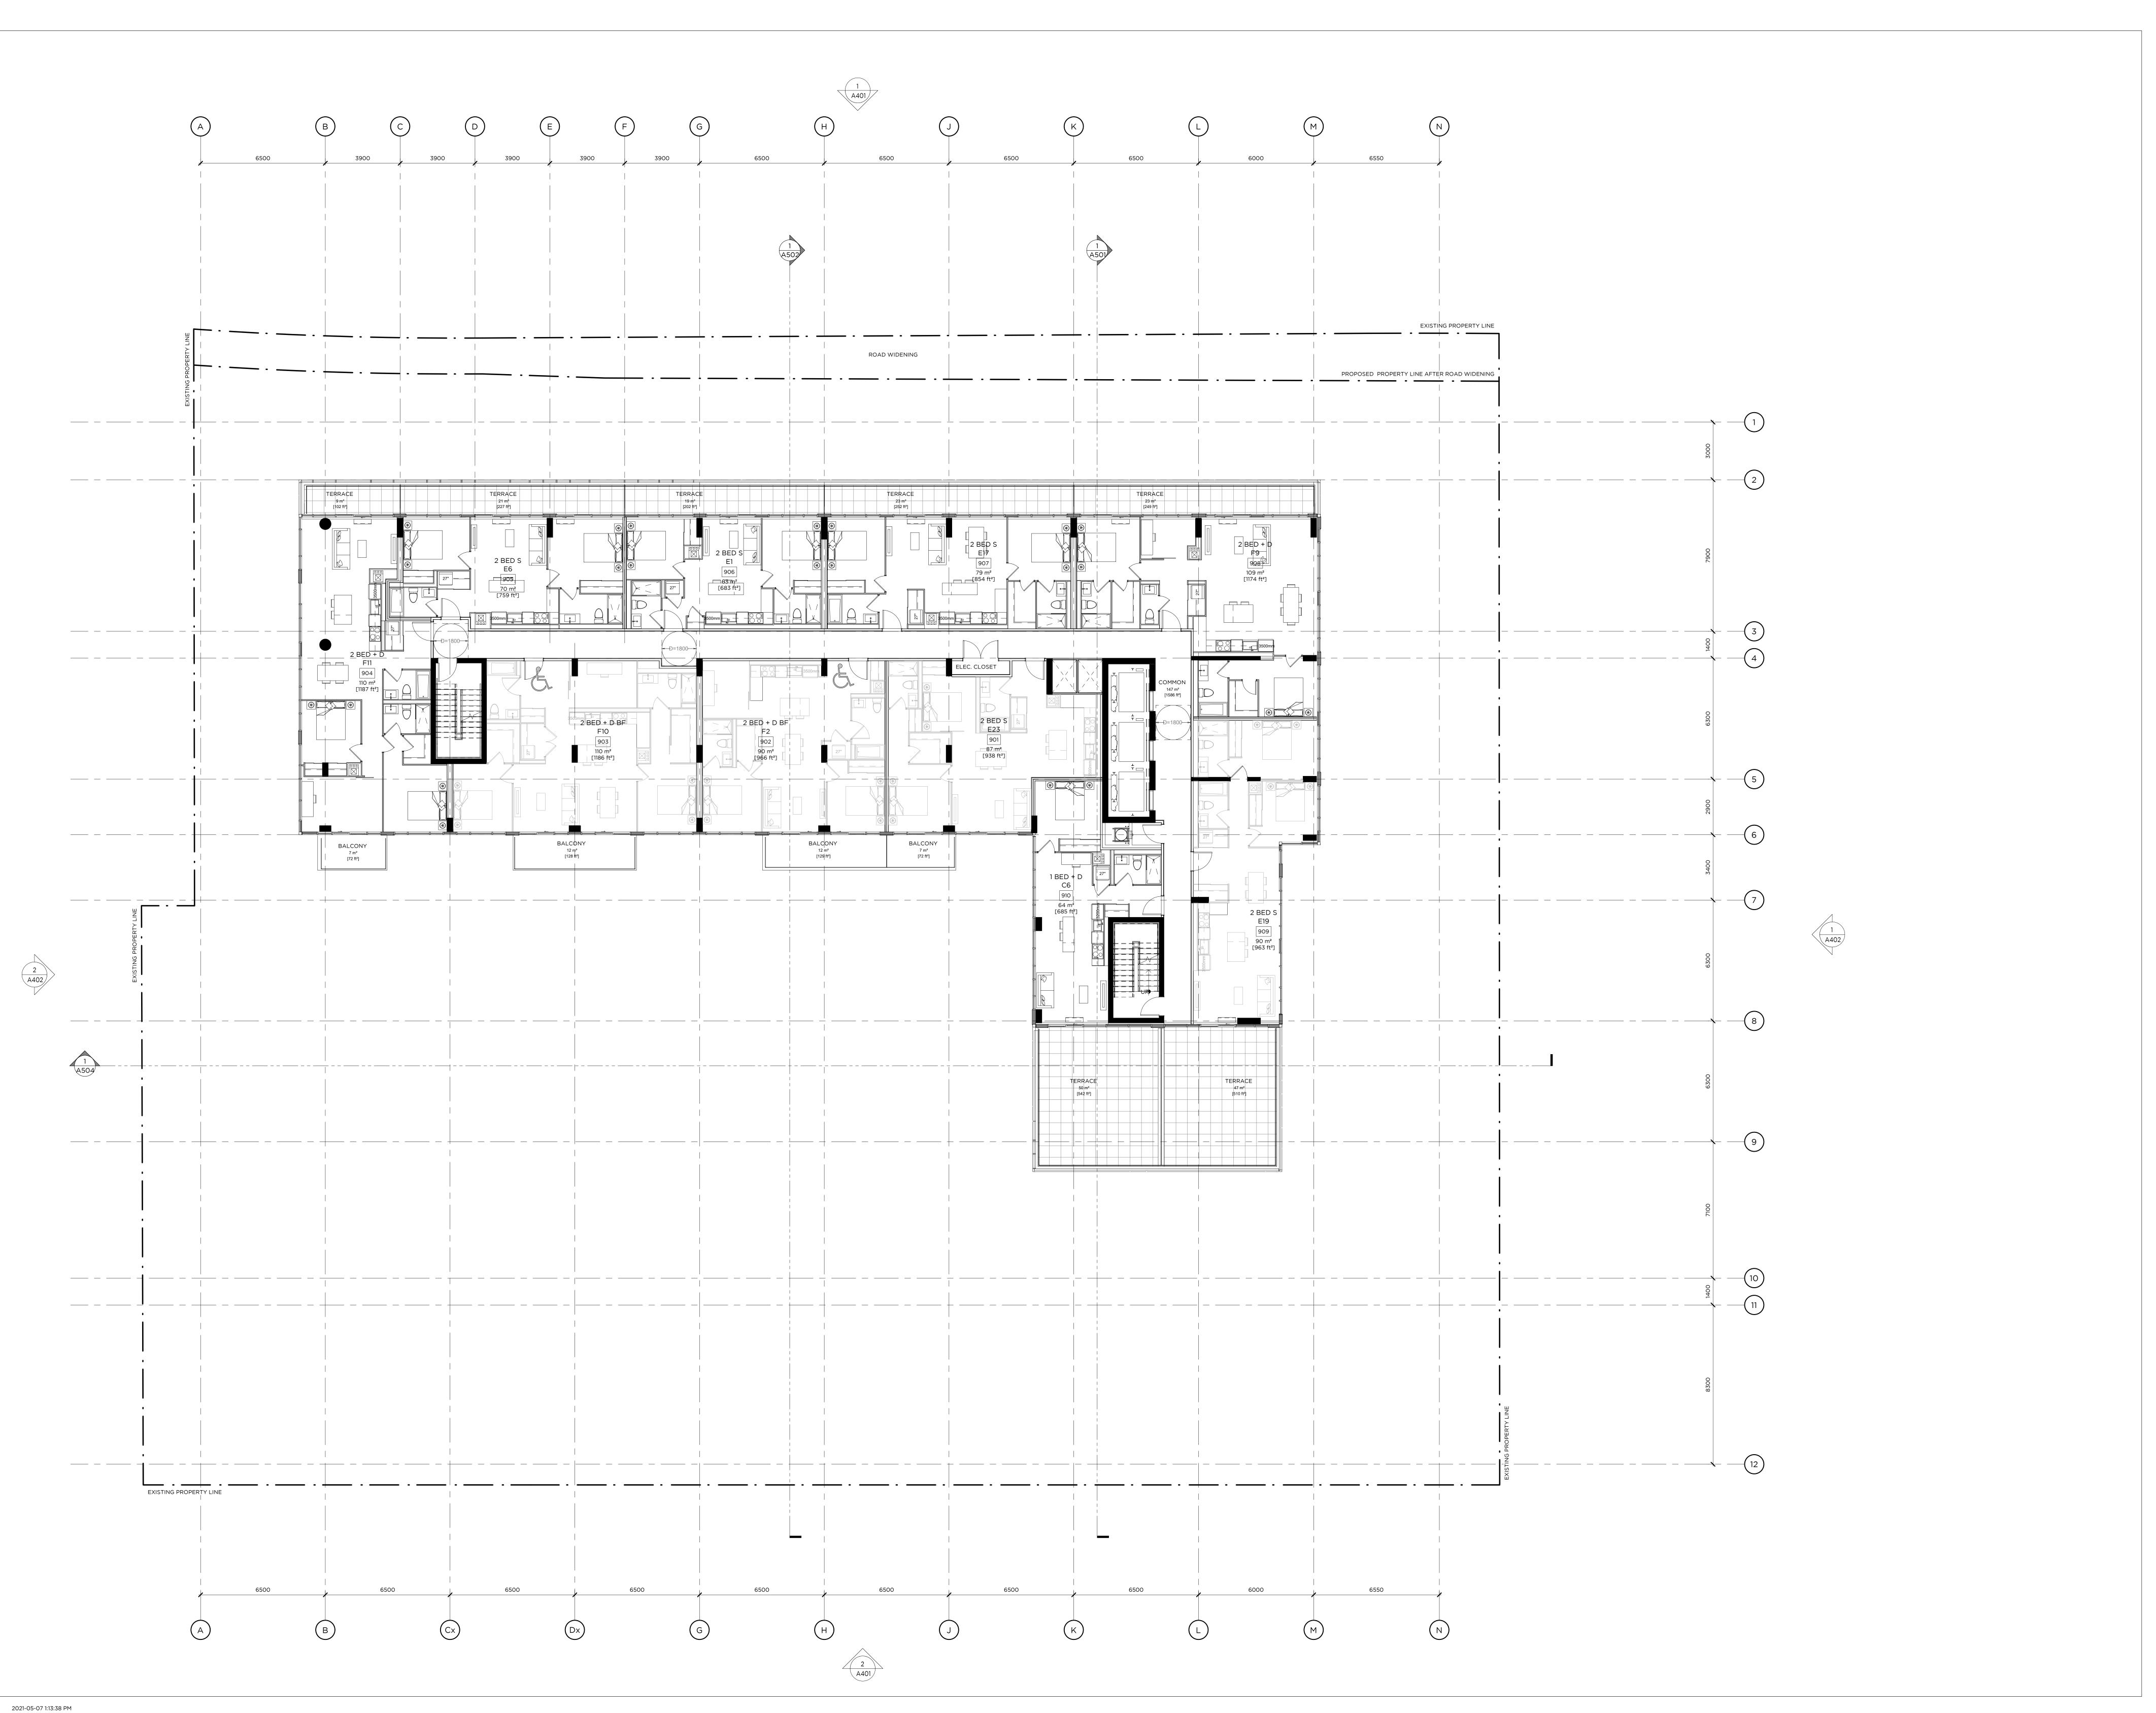

BEECHWOOD 78-88 BEECHWOOD

69-93 BARRETTE ST OTTAWA | ON COMMUNITIES

9TH FLOOR PLAN

SCALE: 1:100

ISSUED RECORD

20-07-31 REZONING
20-12-18 REISSUED FOR REZONING +
ISSUED FOR SPC
21-05-07 REISSUED FOR SPC

REVISION RECORD