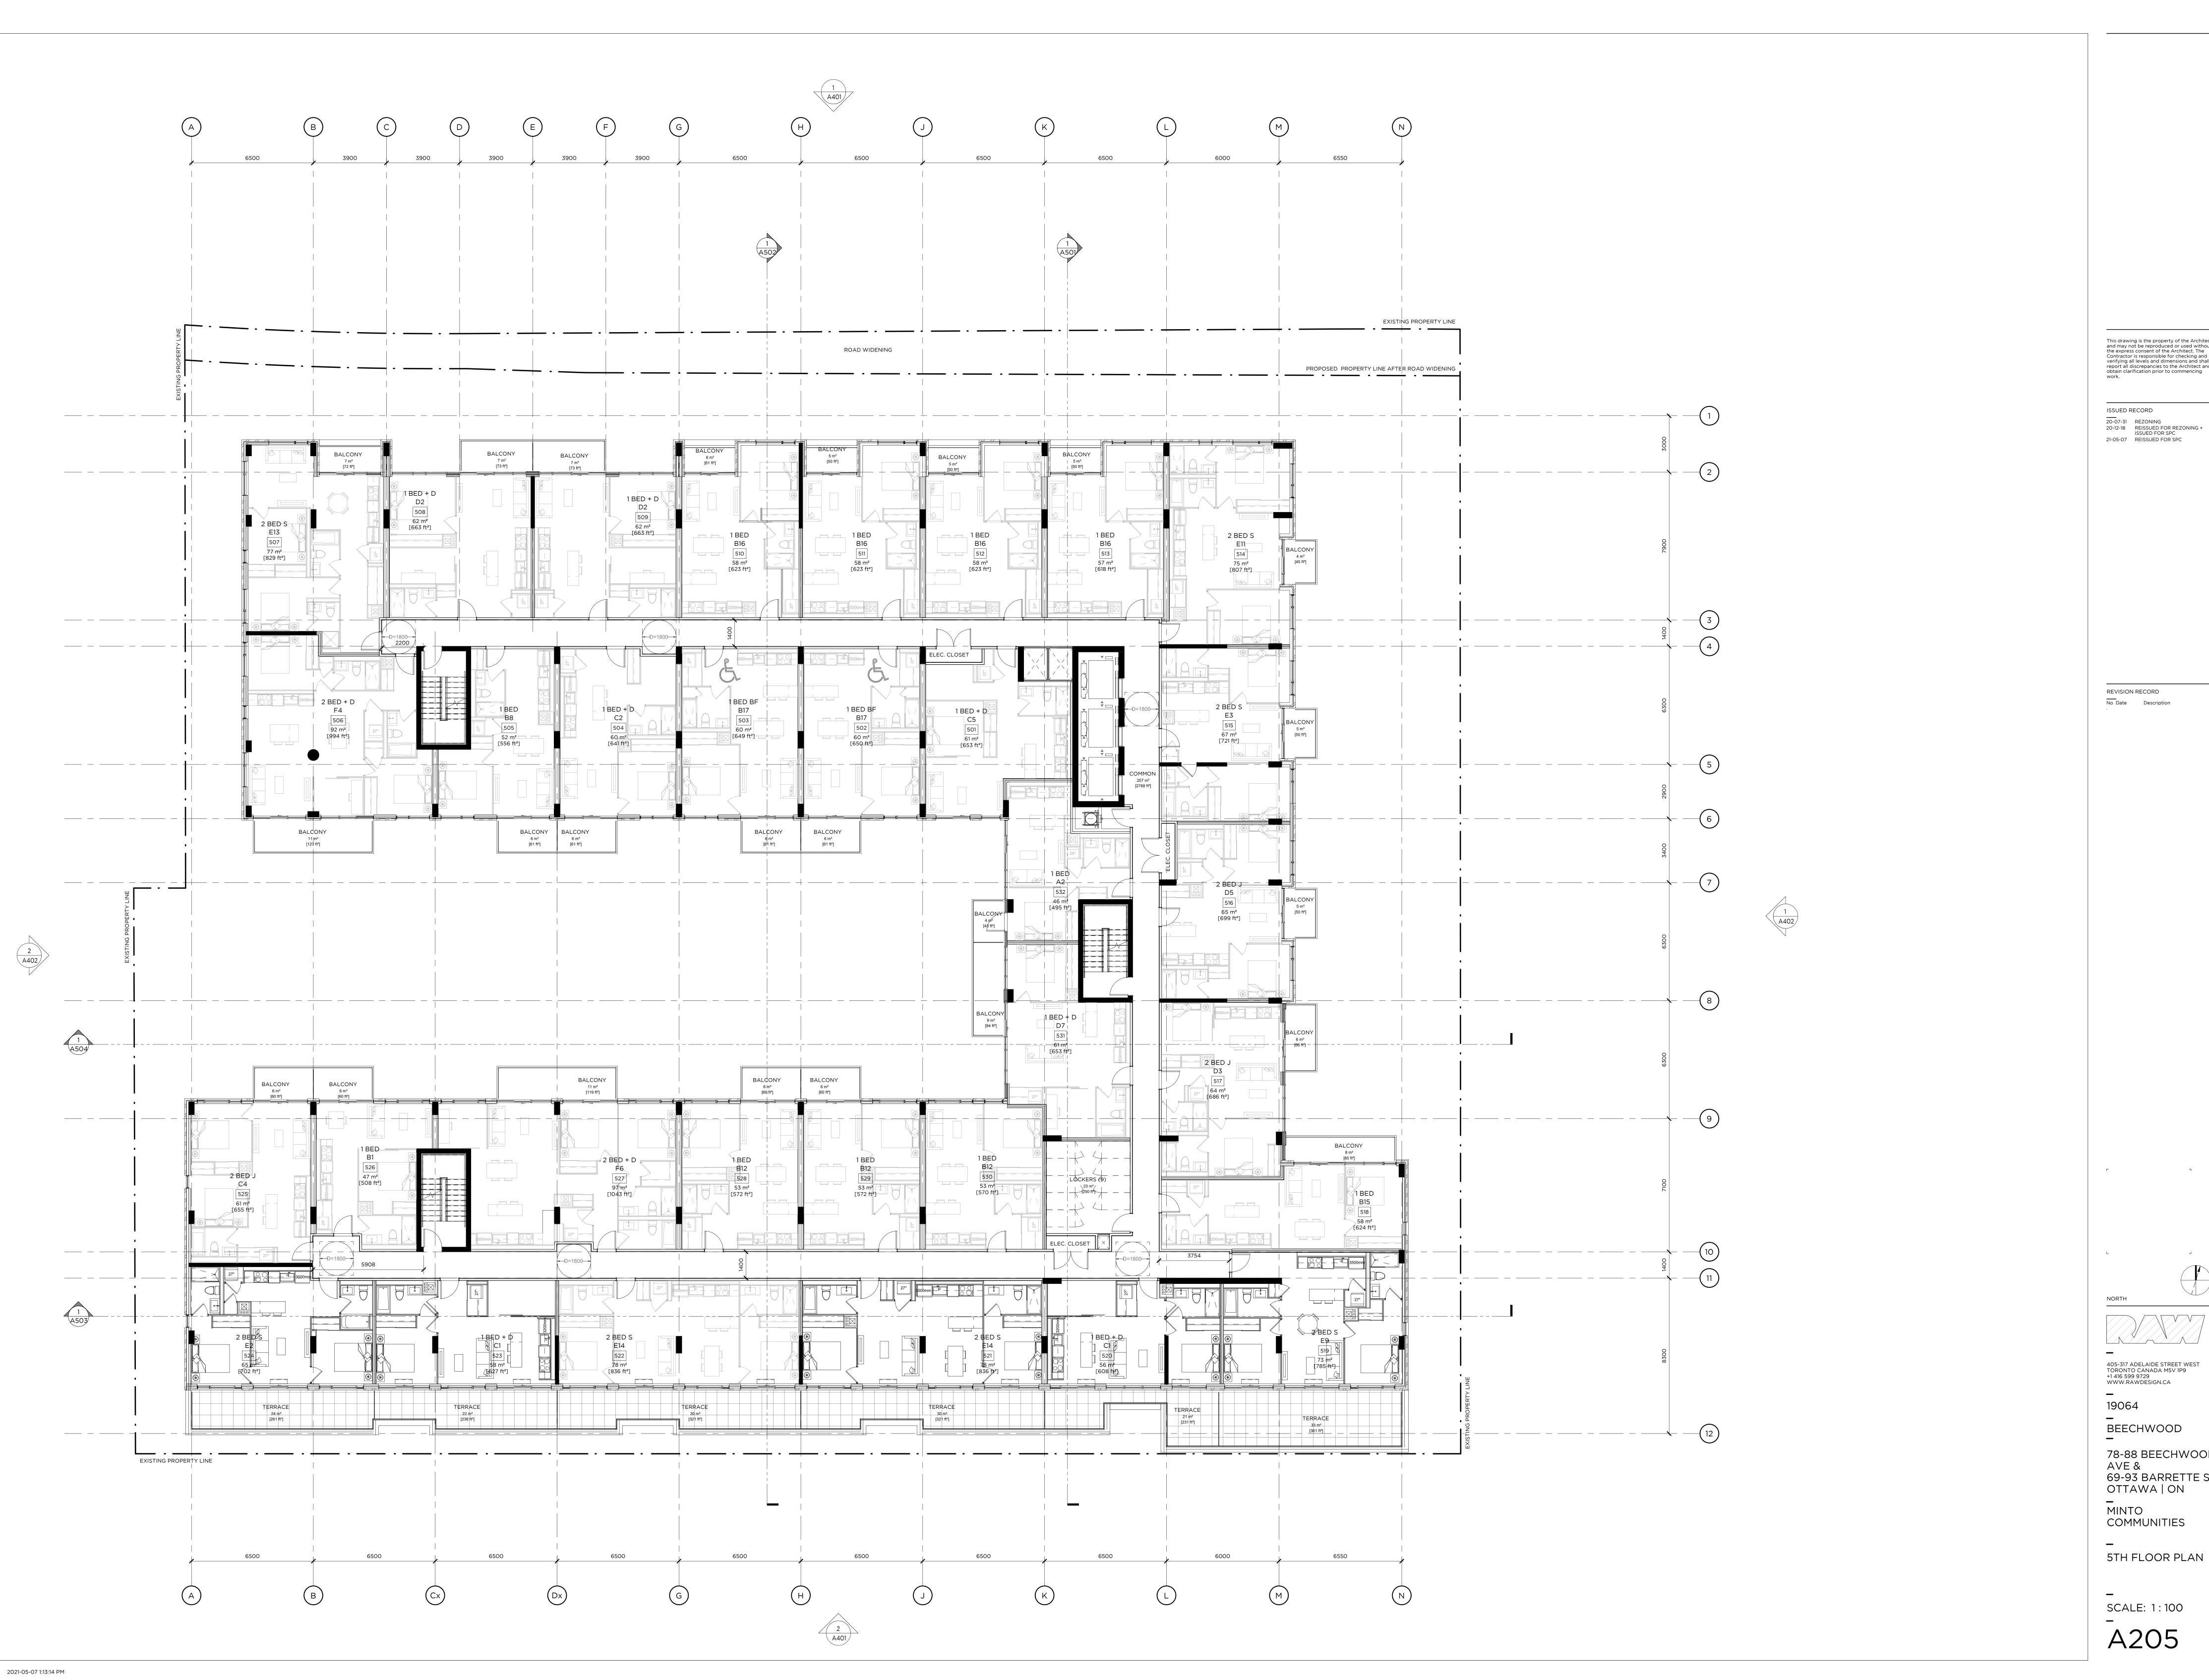

BEECHWOOD 78-88 BEECHWOOD

69-93 BARRETTE ST OTTAWA | ON

COMMUNITIES

SCALE: 1:100

# 18404 <sup>¯</sup>

A205

ISSUED RECORD 20-07-31 REZONING 20-12-18 REISSUED FOR REZONING + ISSUED FOR SPC

REVISION RECORD

405-317 ADELAIDE STREET WEST TORONTO CANADA M5V 1P9 +1 416 599 9729 WWW.RAWDESIGN.CA

BEECHWOOD 78-88 BEECHWOOD

69-93 BARRETTE ST OTTAWA | ON MINTO

COMMUNITIES

SCALE: 1:100

ISSUED RECORD 20-07-31 REZONING 20-07-31 REZONING 20-12-18 REISSUED FOR REZONING + ISSUED FOR SPC 21-05-07 REISSUED FOR SPC