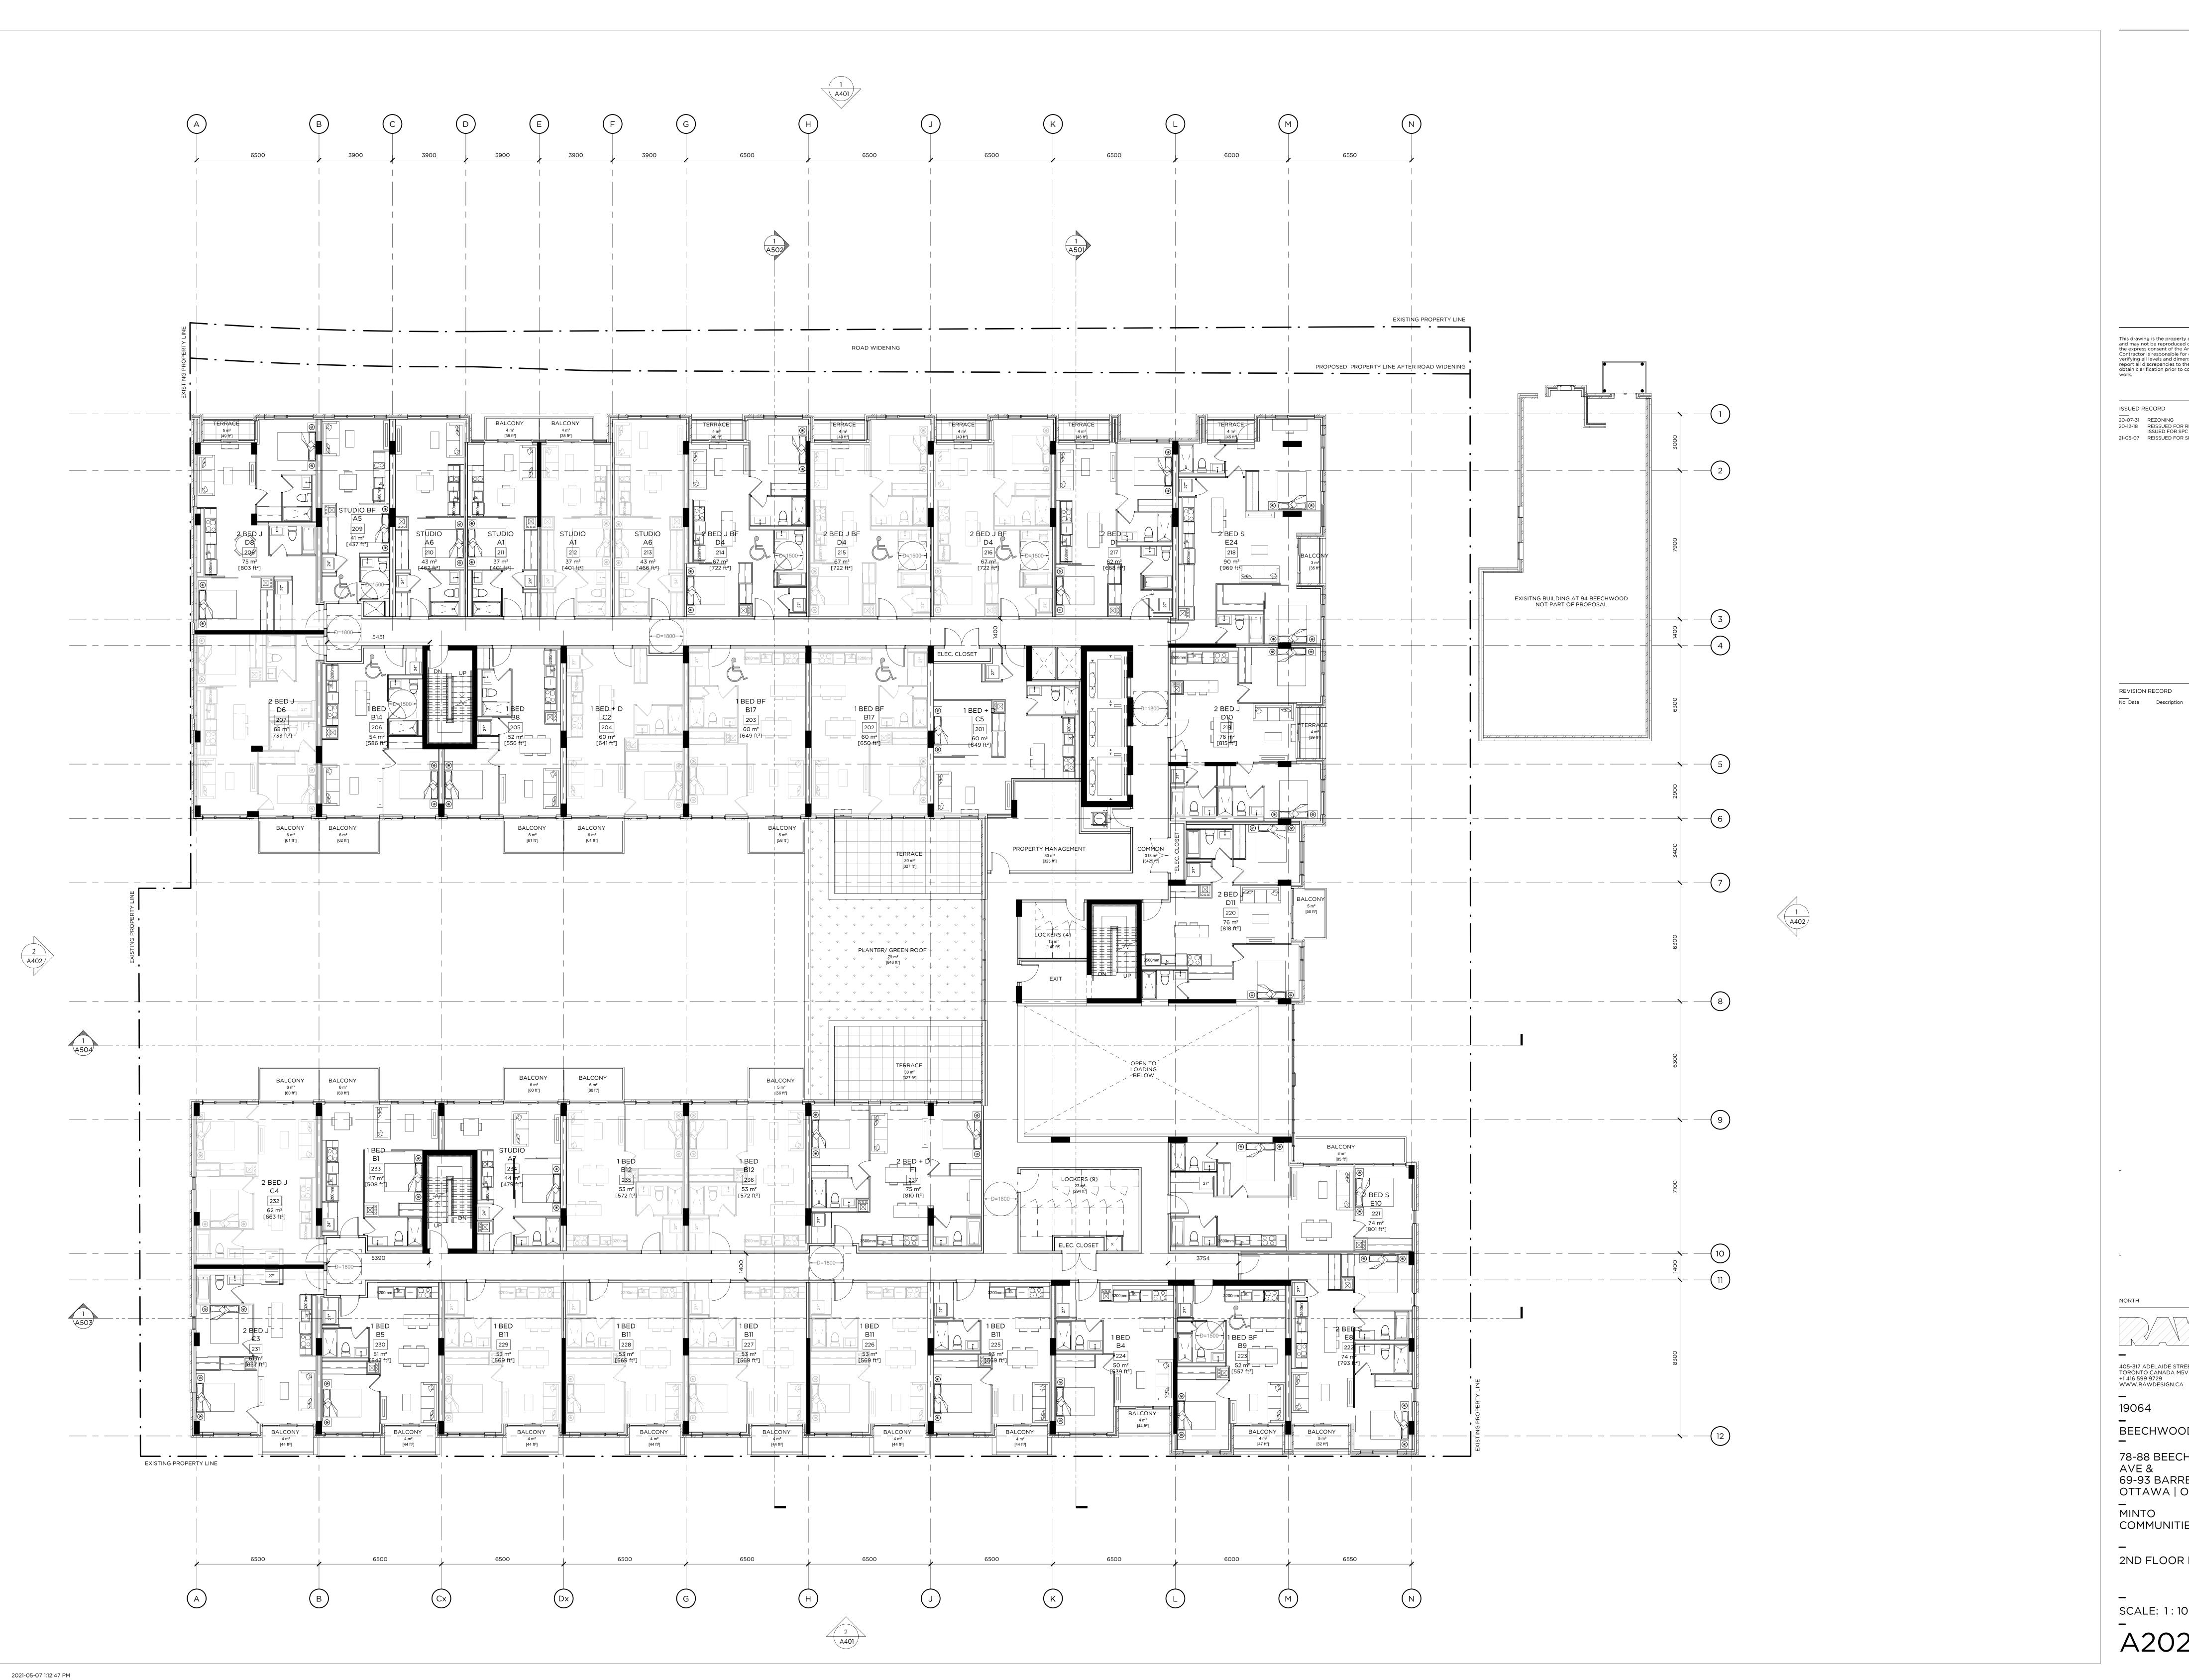

REVISION RECORD

405-317 ADELAIDE STREET WEST TORONTO CANADA M5V 1P9 +1 416 599 9729 WWW.RAWDESIGN.CA

BEECHWOOD

78-88 BEECHWOOD AVE & 69-93 BARRETTE ST OTTAWA | ON

MINTO COMMUNITIES

2ND FLOOR PLAN

SCALE: 1:100

# 18404 <sup>(</sup>

A202

ISSUED RECORD 20-07-31 REZONING 20-12-18 REISSUED FOR REZONING + ISSUED FOR SPC

REVISION RECORD

405-317 ADELAIDE STREET WEST TORONTO CANADA M5V 1P9 +1 416 599 9729 WWW.RAWDESIGN.CA