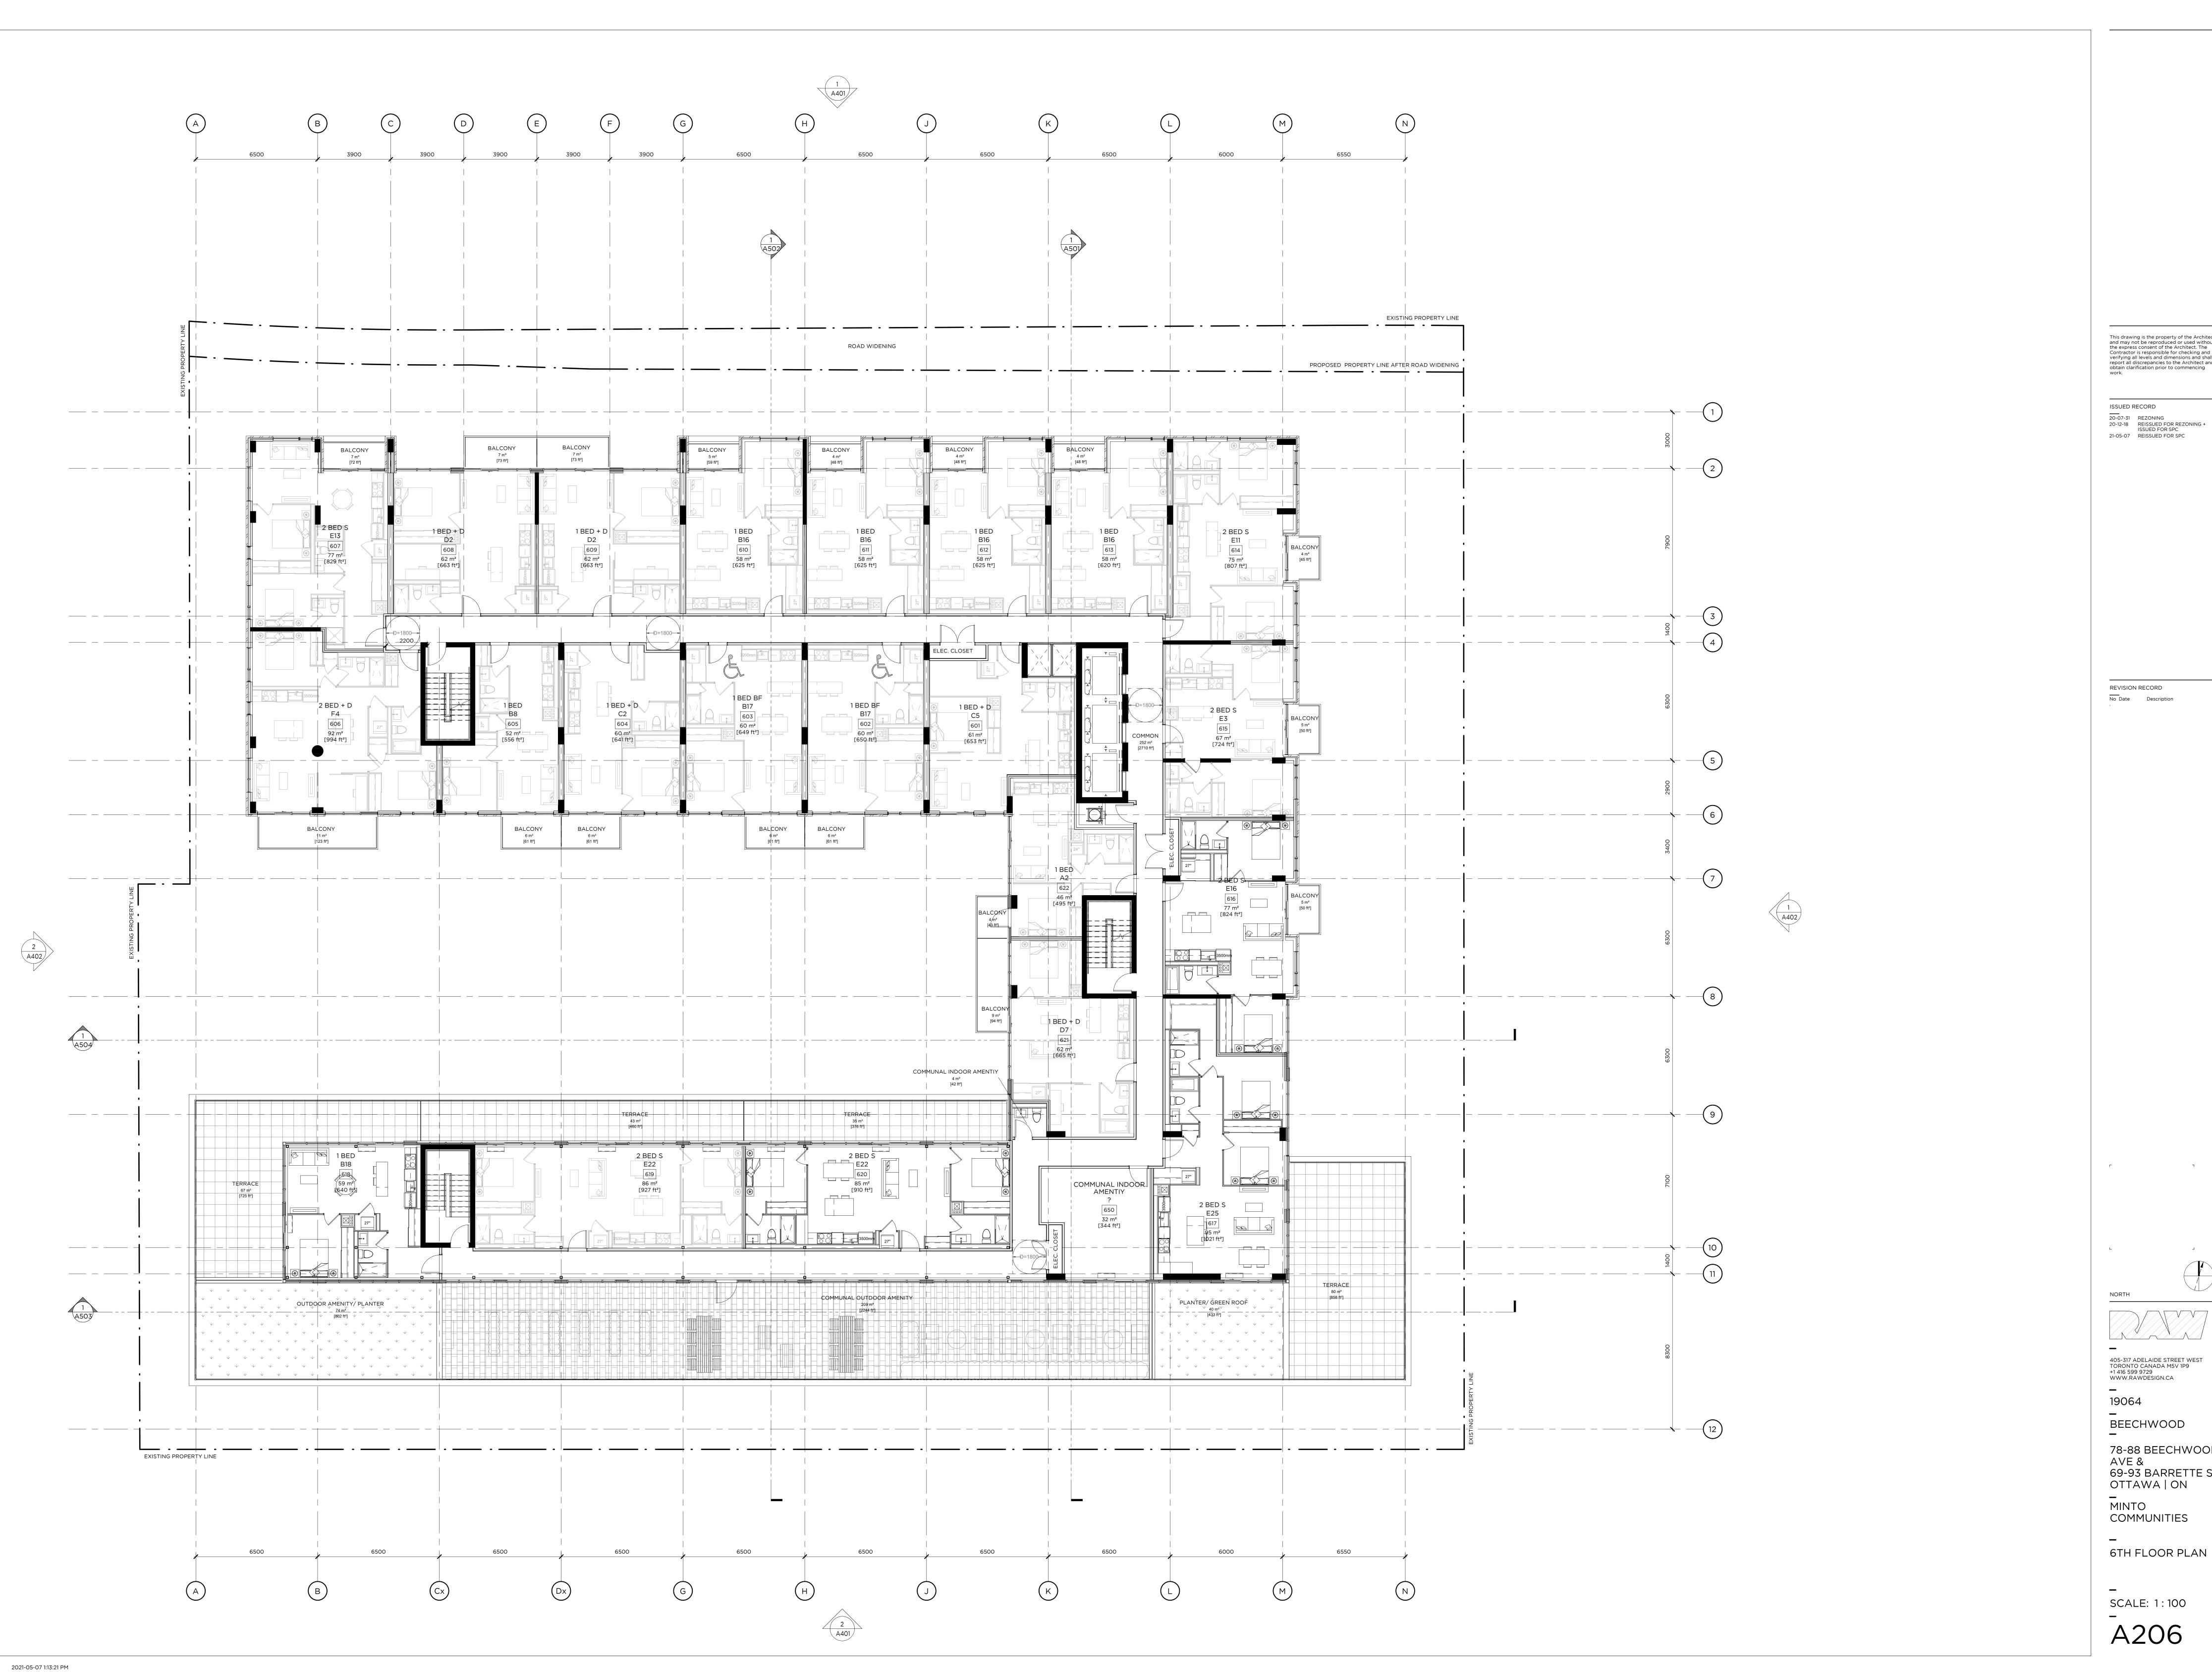

BEECHWOOD 78-88 BEECHWOOD

69-93 BARRETTE ST OTTAWA | ON MINTO

COMMUNITIES

SCALE: 1:100

ISSUED RECORD 20-07-31 REZONING 20-07-31 REZONING 20-12-18 REISSUED FOR REZONING + ISSUED FOR SPC 21-05-07 REISSUED FOR SPC

405-317 ADELAIDE STREET WEST TORONTO CANADA M5V 1P9 +1 416 599 9729 WWW.RAWDESIGN.CA

BEECHWOOD

78-88 BEECHWOOD AVE & 69-93 BARRETTE ST OTTAWA | ON

COMMUNITIES

7TH FLOOR PLAN

SCALE: 1:100

ISSUED RECORD 20-07-31 REZONING 20-12-18 REISSUED FOR REZONING + ISSUED FOR SPC