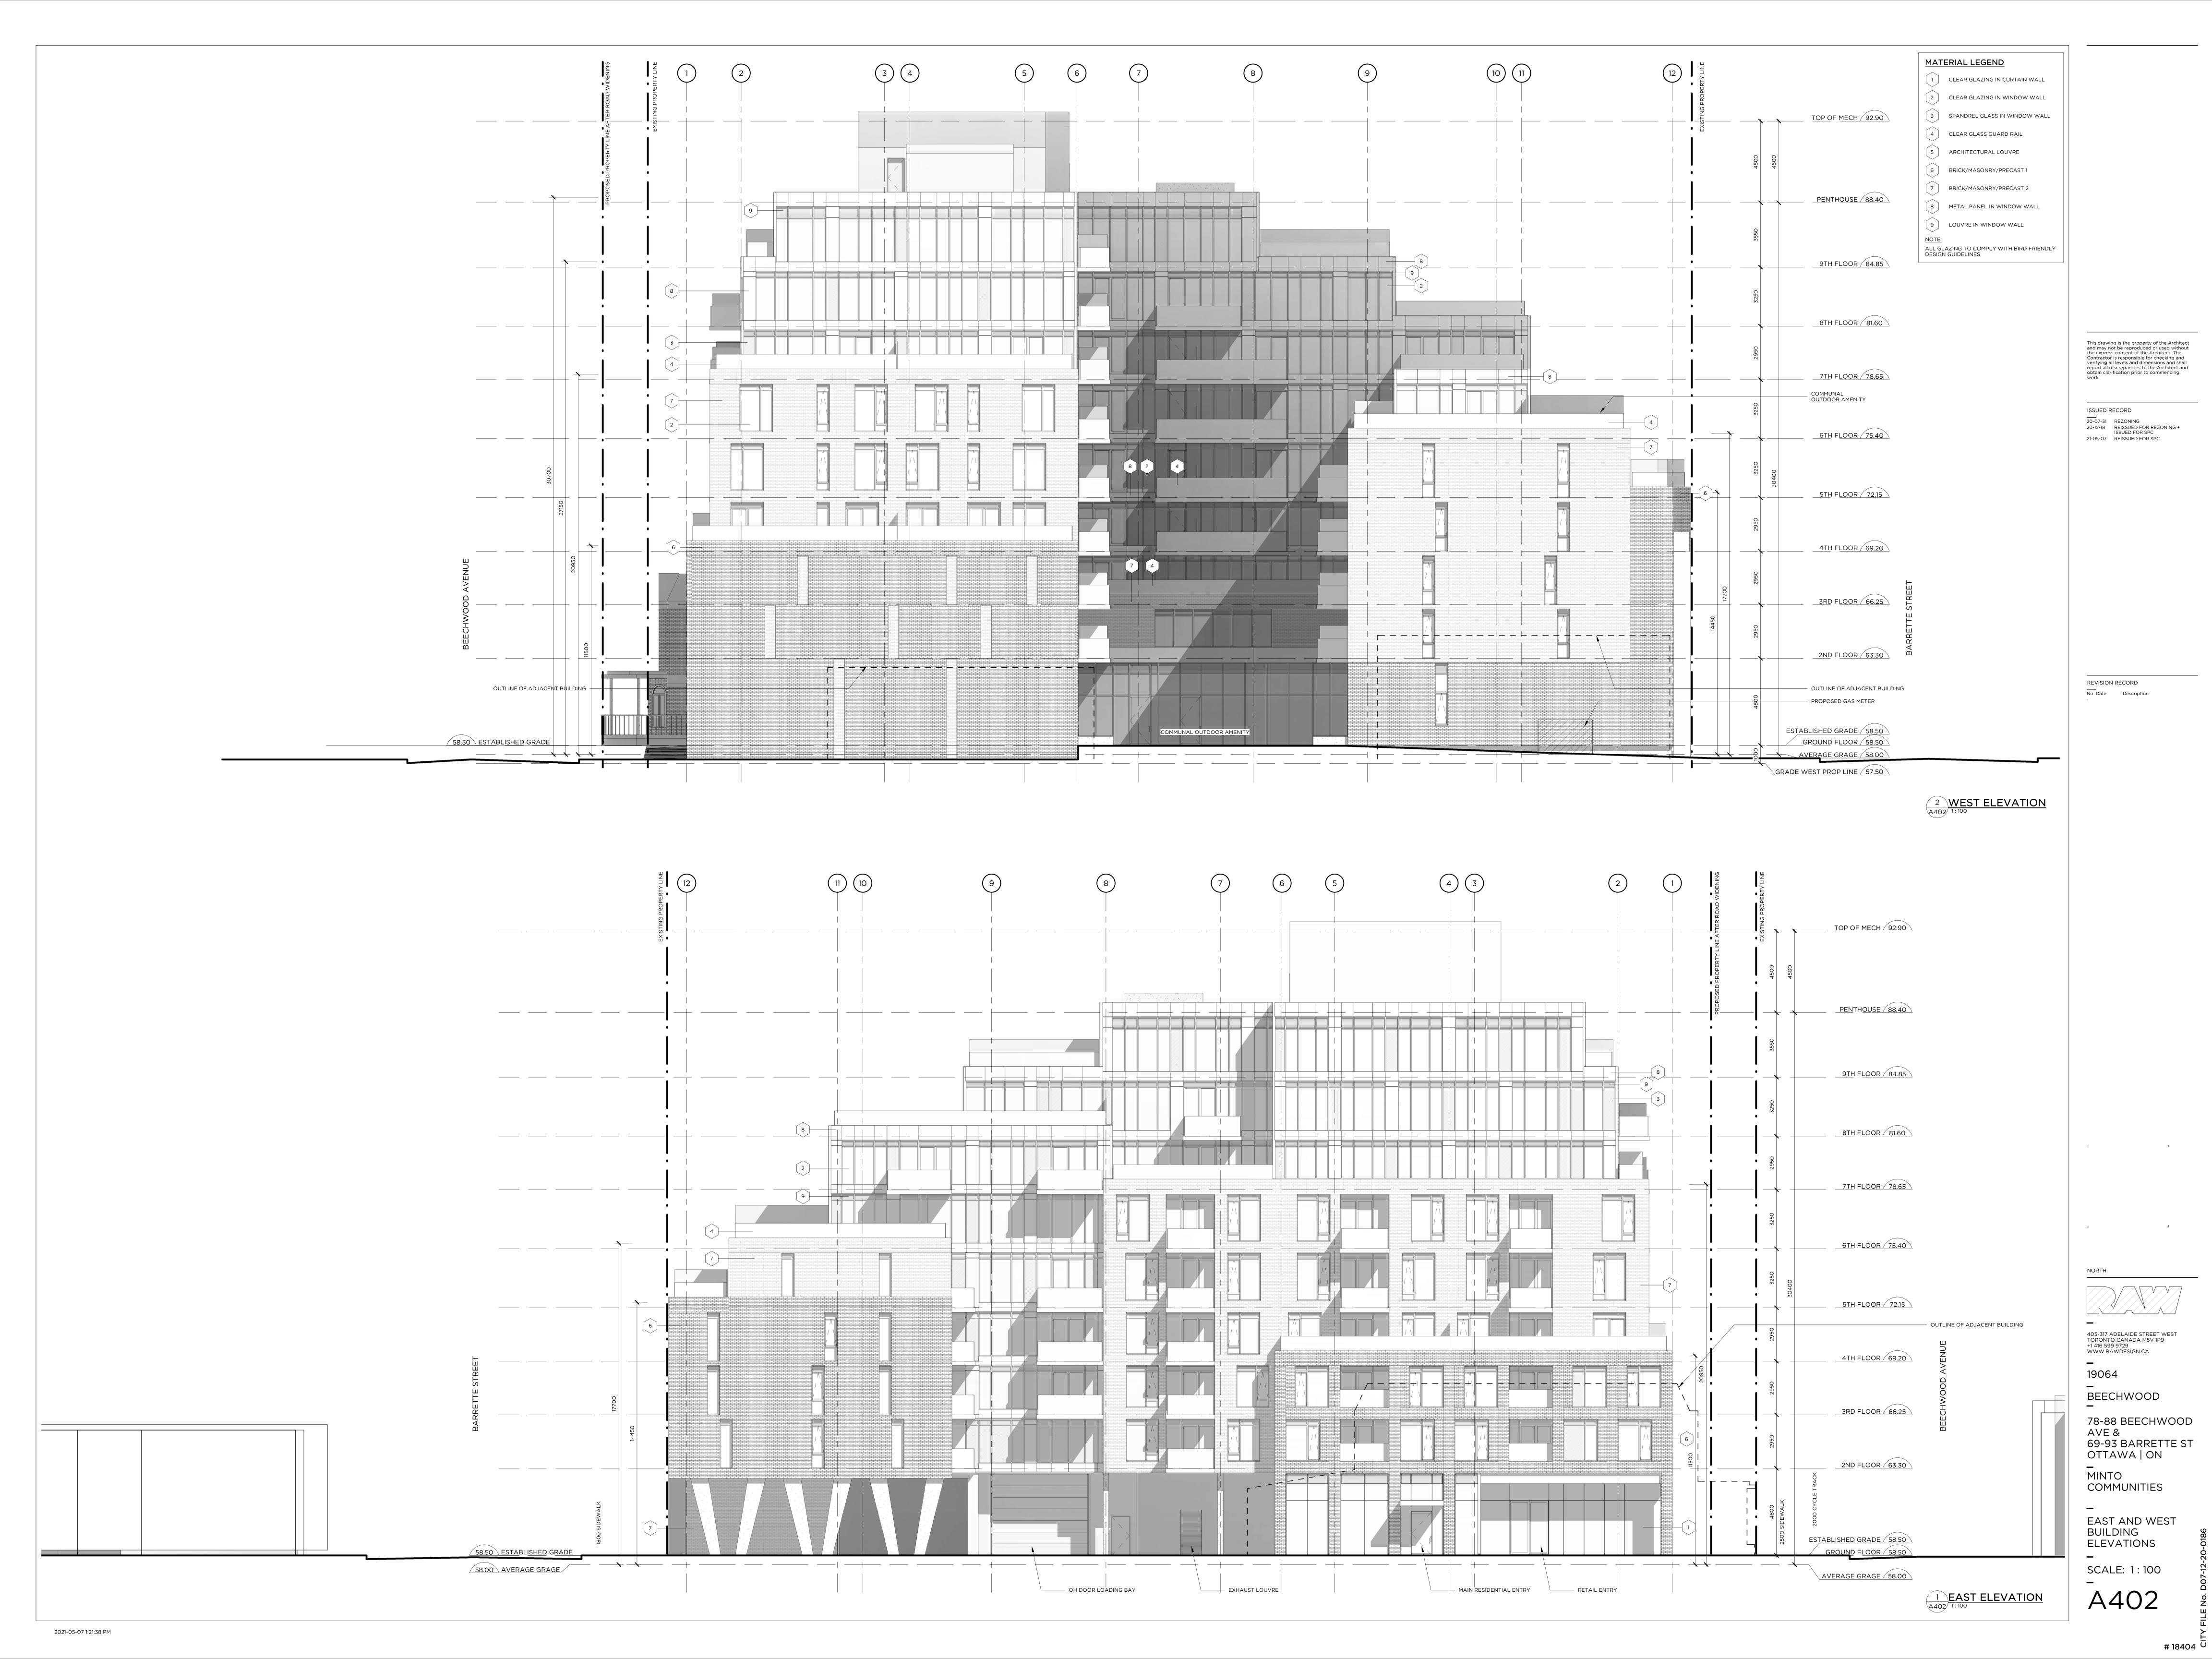

WWW.RAWDESIGN.CA

BEECHWOOD

78-88 BEECHWOOD 69-93 BARRETTE ST

COMMUNITIES

NORTH AND SOUTH BUILDING **ELEVATIONS** 

SCALE: 1:100

# 18404 <sup>(</sup>

A401

MECHANICAL PH PENTHOUSE 88.40 TERRACE RESIDENTIAL RESIDENTIAL RESIDENTIAL 9TH FLOOR 84.85 RESIDENTIAL RESIDENTIAL RESIDENTIAL RESIDENTIAL 8TH FLOOR 81.60 RESIDENTIAL RESIDENTIAL RESIDENTIAL 7TH FLOOR 78.65 RESIDENTIAL RESIDENTIAL 6TH FLOOR 75.40 LOCKERS RESIDENTIAL RESIDENTIAL RESIDENTIAL RESIDENTIAL RESIDENTIAL \_\_\_\_\_ <u>5T</u>H F<u>LOOR</u> 72.15 RESIDENTIAL RESIDENTIAL RESIDENTIAL RESIDENTIAL RESIDENTIAL LOCKERS \_\_\_\_\_\_ 4TH FLOOR 69.20 RESIDENTIAL RESIDENTIAL RESIDENTIAL RESIDENTIAL LOCKERS RESIDENTIAL 3RD FLOOR 66.25 PROPERTY MANAGEMENT RESIDENTIAL RESIDENTIAL RESIDENTIAL LOCKERS -------2ND FLOOR 63.30 RETAIL JANITOR CLOSET LOBBY VESTIBULE LOADING RESIDENTIAL ESTABLISHED GRADE 58.50 GROUND FLOOR 58.50 AVERAGE GRAGE 58.00 VESTIBULE. ELEVATOR VESTIBULE HYDRO VAULT FIRE PUMP RM VESTIBULE P1 LEVEL 54.68 LOCKERS ELEVATOR VESTIBULE VESTIBULE VESTIBULE P2 LEVEL 51.83