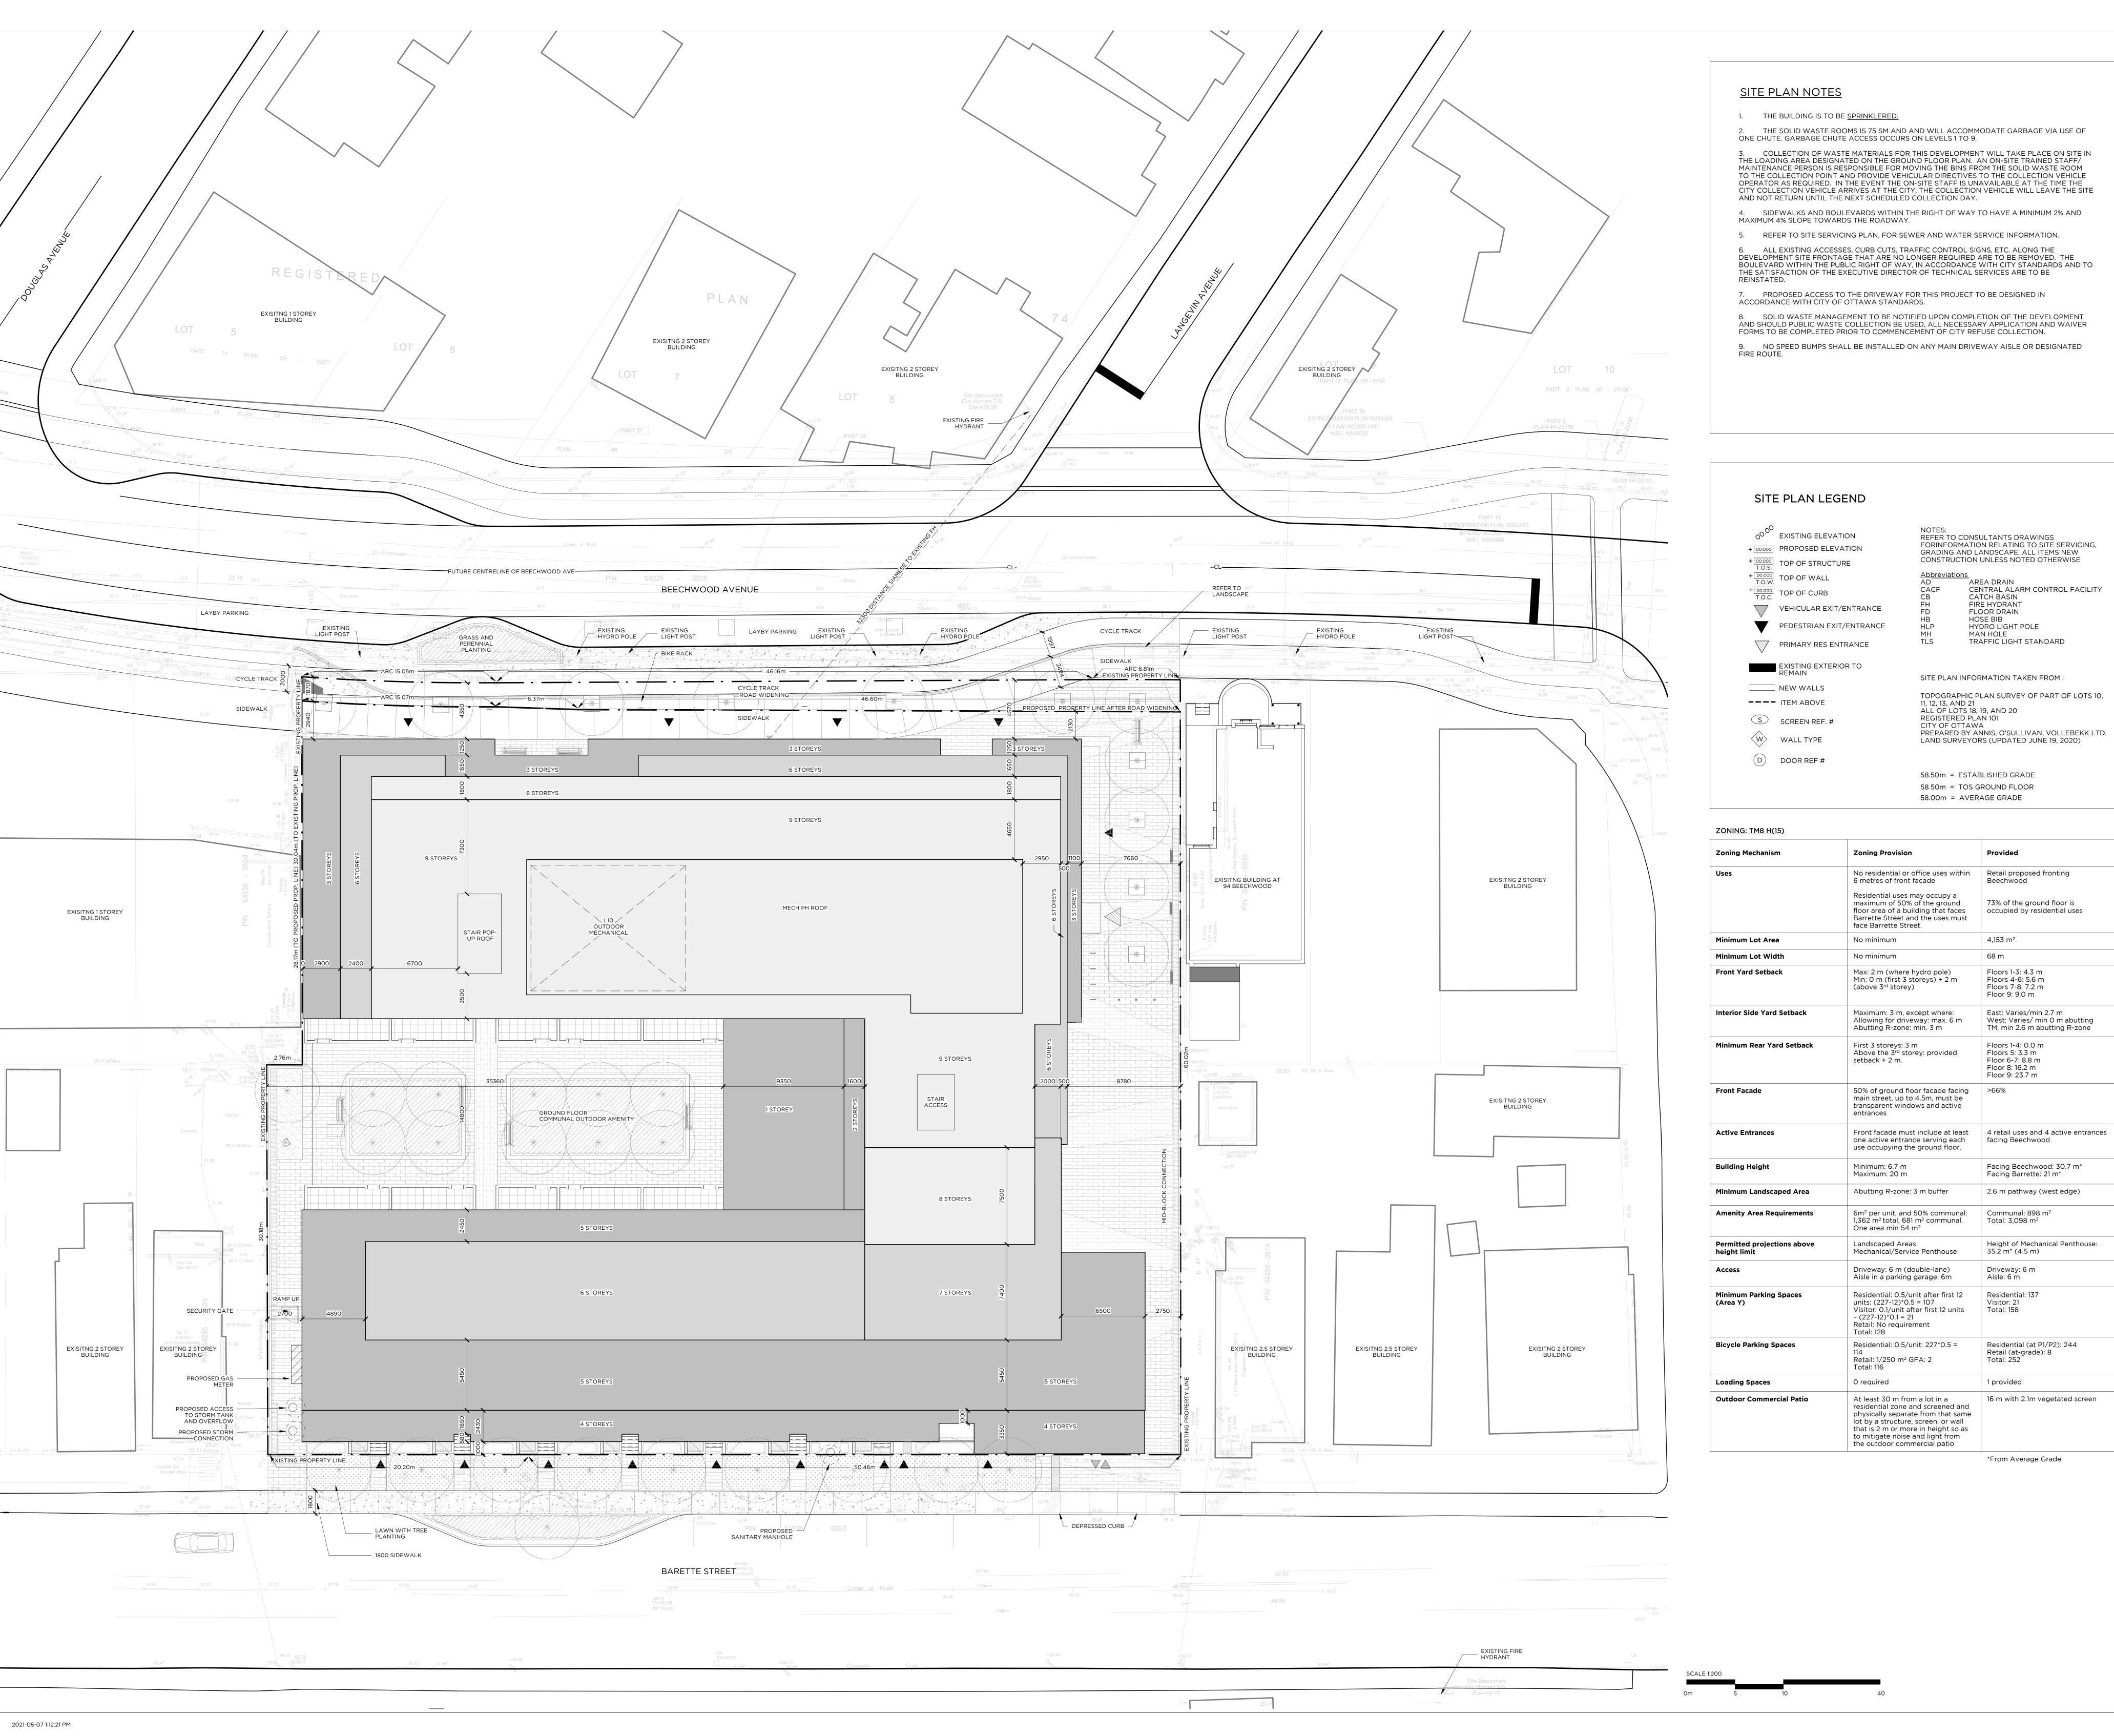

405-317 ADELAIDE STREET WEST TORONTO CANADA M5V 1P9 +1 416 599 9729

WWW.RAWDESIGN.CA

BEECHWOOD

78-88 BEECHWOOD AVE & 69-93 BARRETTE ST OTTAWA | ON MINTO

SITE PLAN

COMMUNITIES

SCALE: As indicated