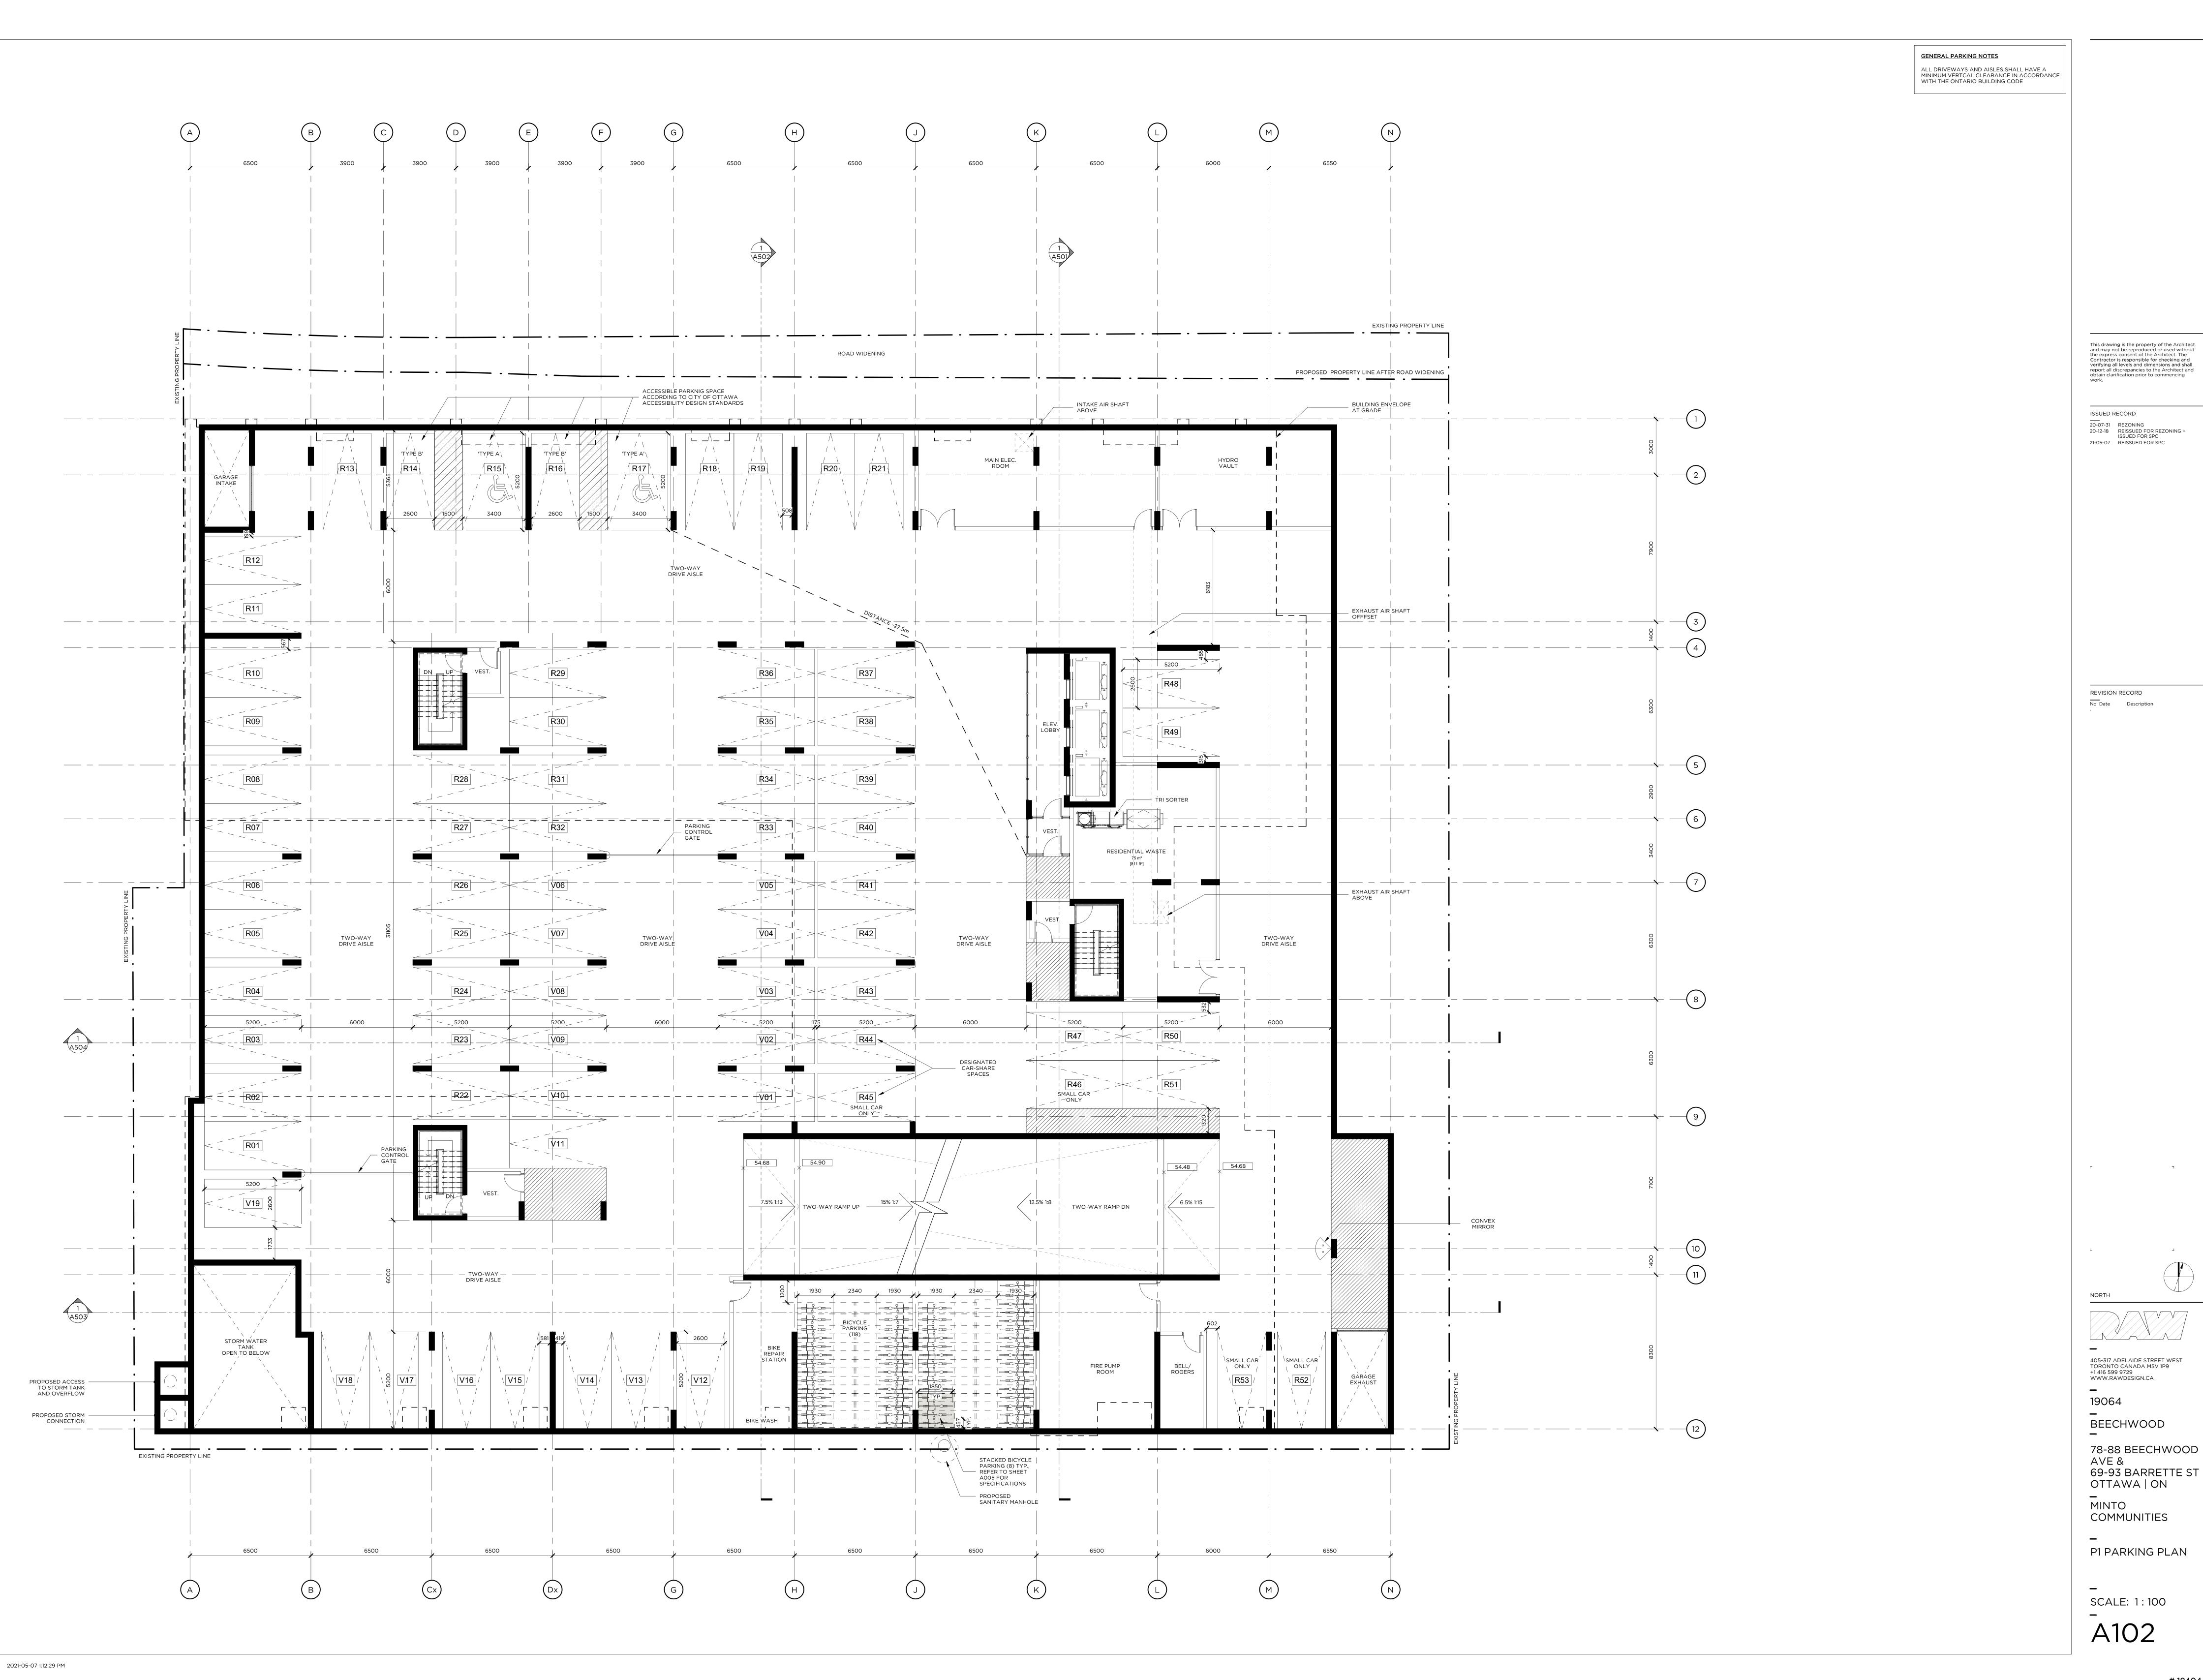

# 18404

ISSUED RECORD 20-07-31 REZONING 20-12-18 REISSUED FOR REZONING + ISSUED FOR SPC

405-317 ADELAIDE STREET WEST TORONTO CANADA M5V 1P9 +1 416 599 9729 WWW.RAWDESIGN.CA

BEECHWOOD

78-88 BEECHWOOD AVE & 69-93 BARRETTE ST OTTAWA | ON

COMMUNITIES

P2 PARKING PLAN

SCALE: 1:100

\_\_\_\_\_ 20-07-31 REZONING 20-12-18 REISSUED FOR REZONING + ISSUED FOR SPC

405-317 ADELAIDE STREET WEST TORONTO CANADA M5V 1P9 +1 416 599 9729 WWW.RAWDESIGN.CA

BEECHWOOD