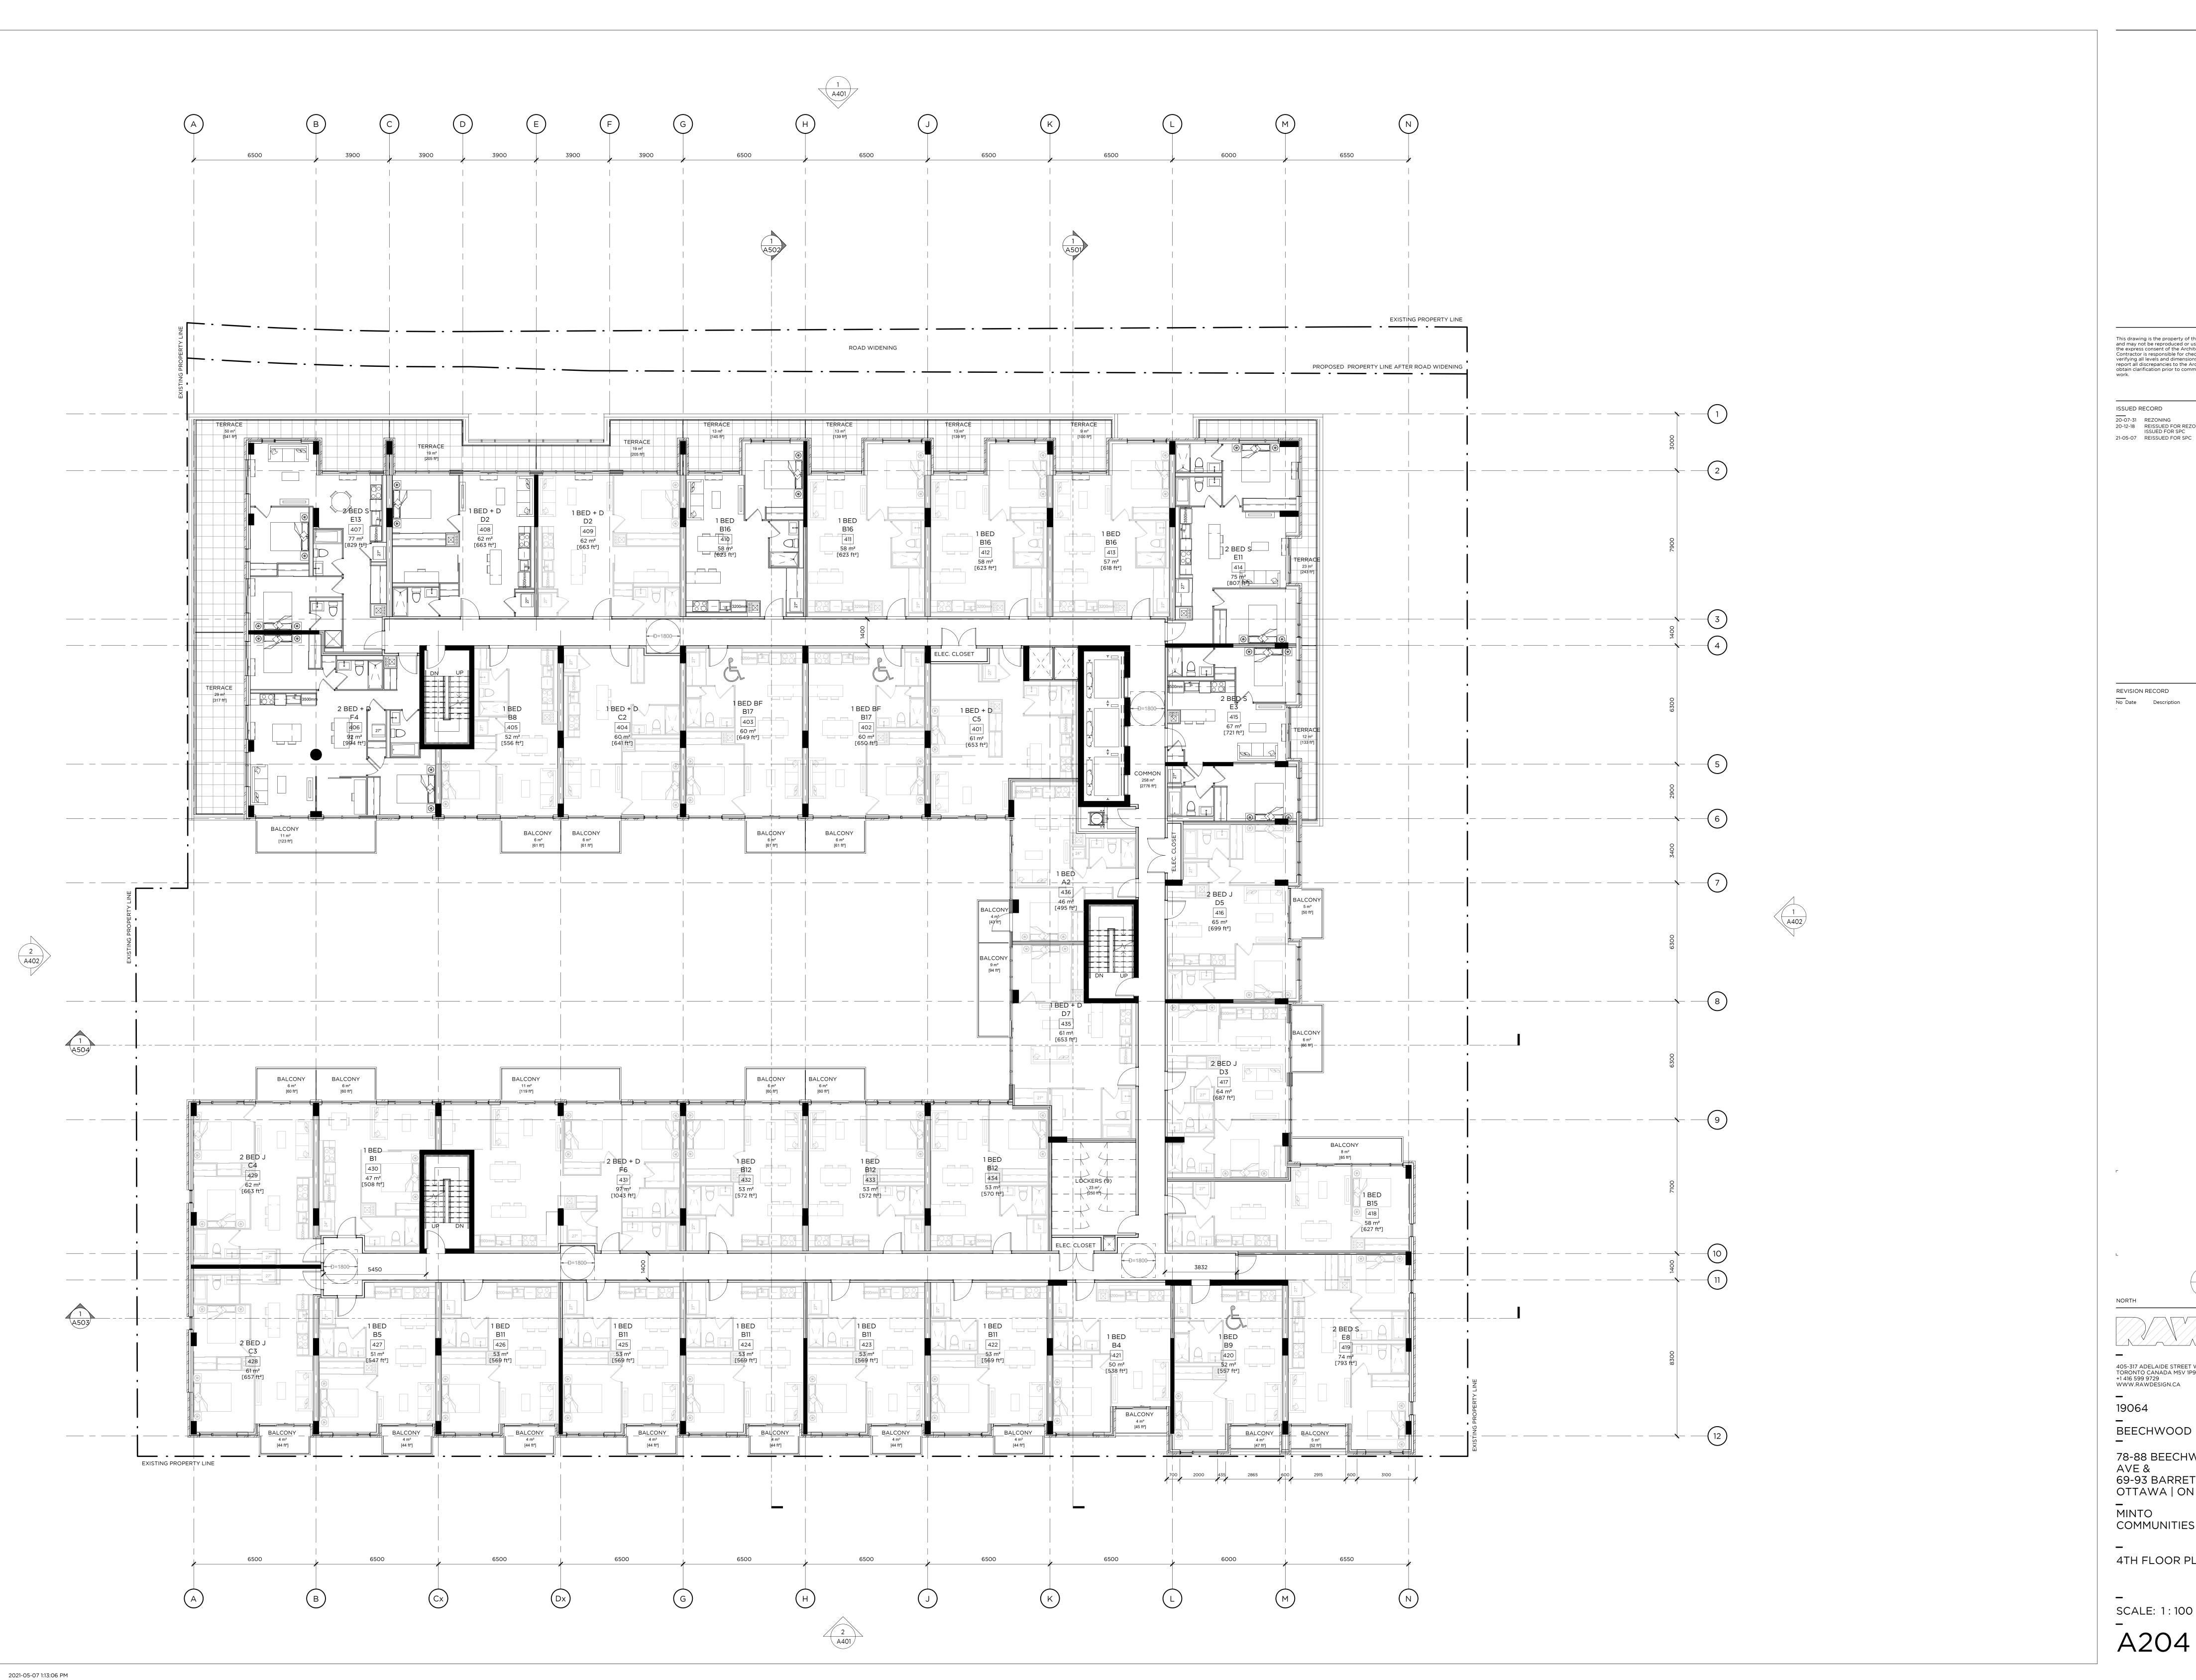

BEECHWOOD

78-88 BEECHWOOD AVE & 69-93 BARRETTE ST OTTAWA | ON

MINTO COMMUNITIES

4TH FLOOR PLAN

SCALE: 1:100

ISSUED RECORD 20-07-31 REZONING 20-12-18 REISSUED FOR REZONING + ISSUED FOR SPC

405-317 ADELAIDE STREET WEST TORONTO CANADA M5V 1P9 +1 416 599 9729 WWW.RAWDESIGN.CA