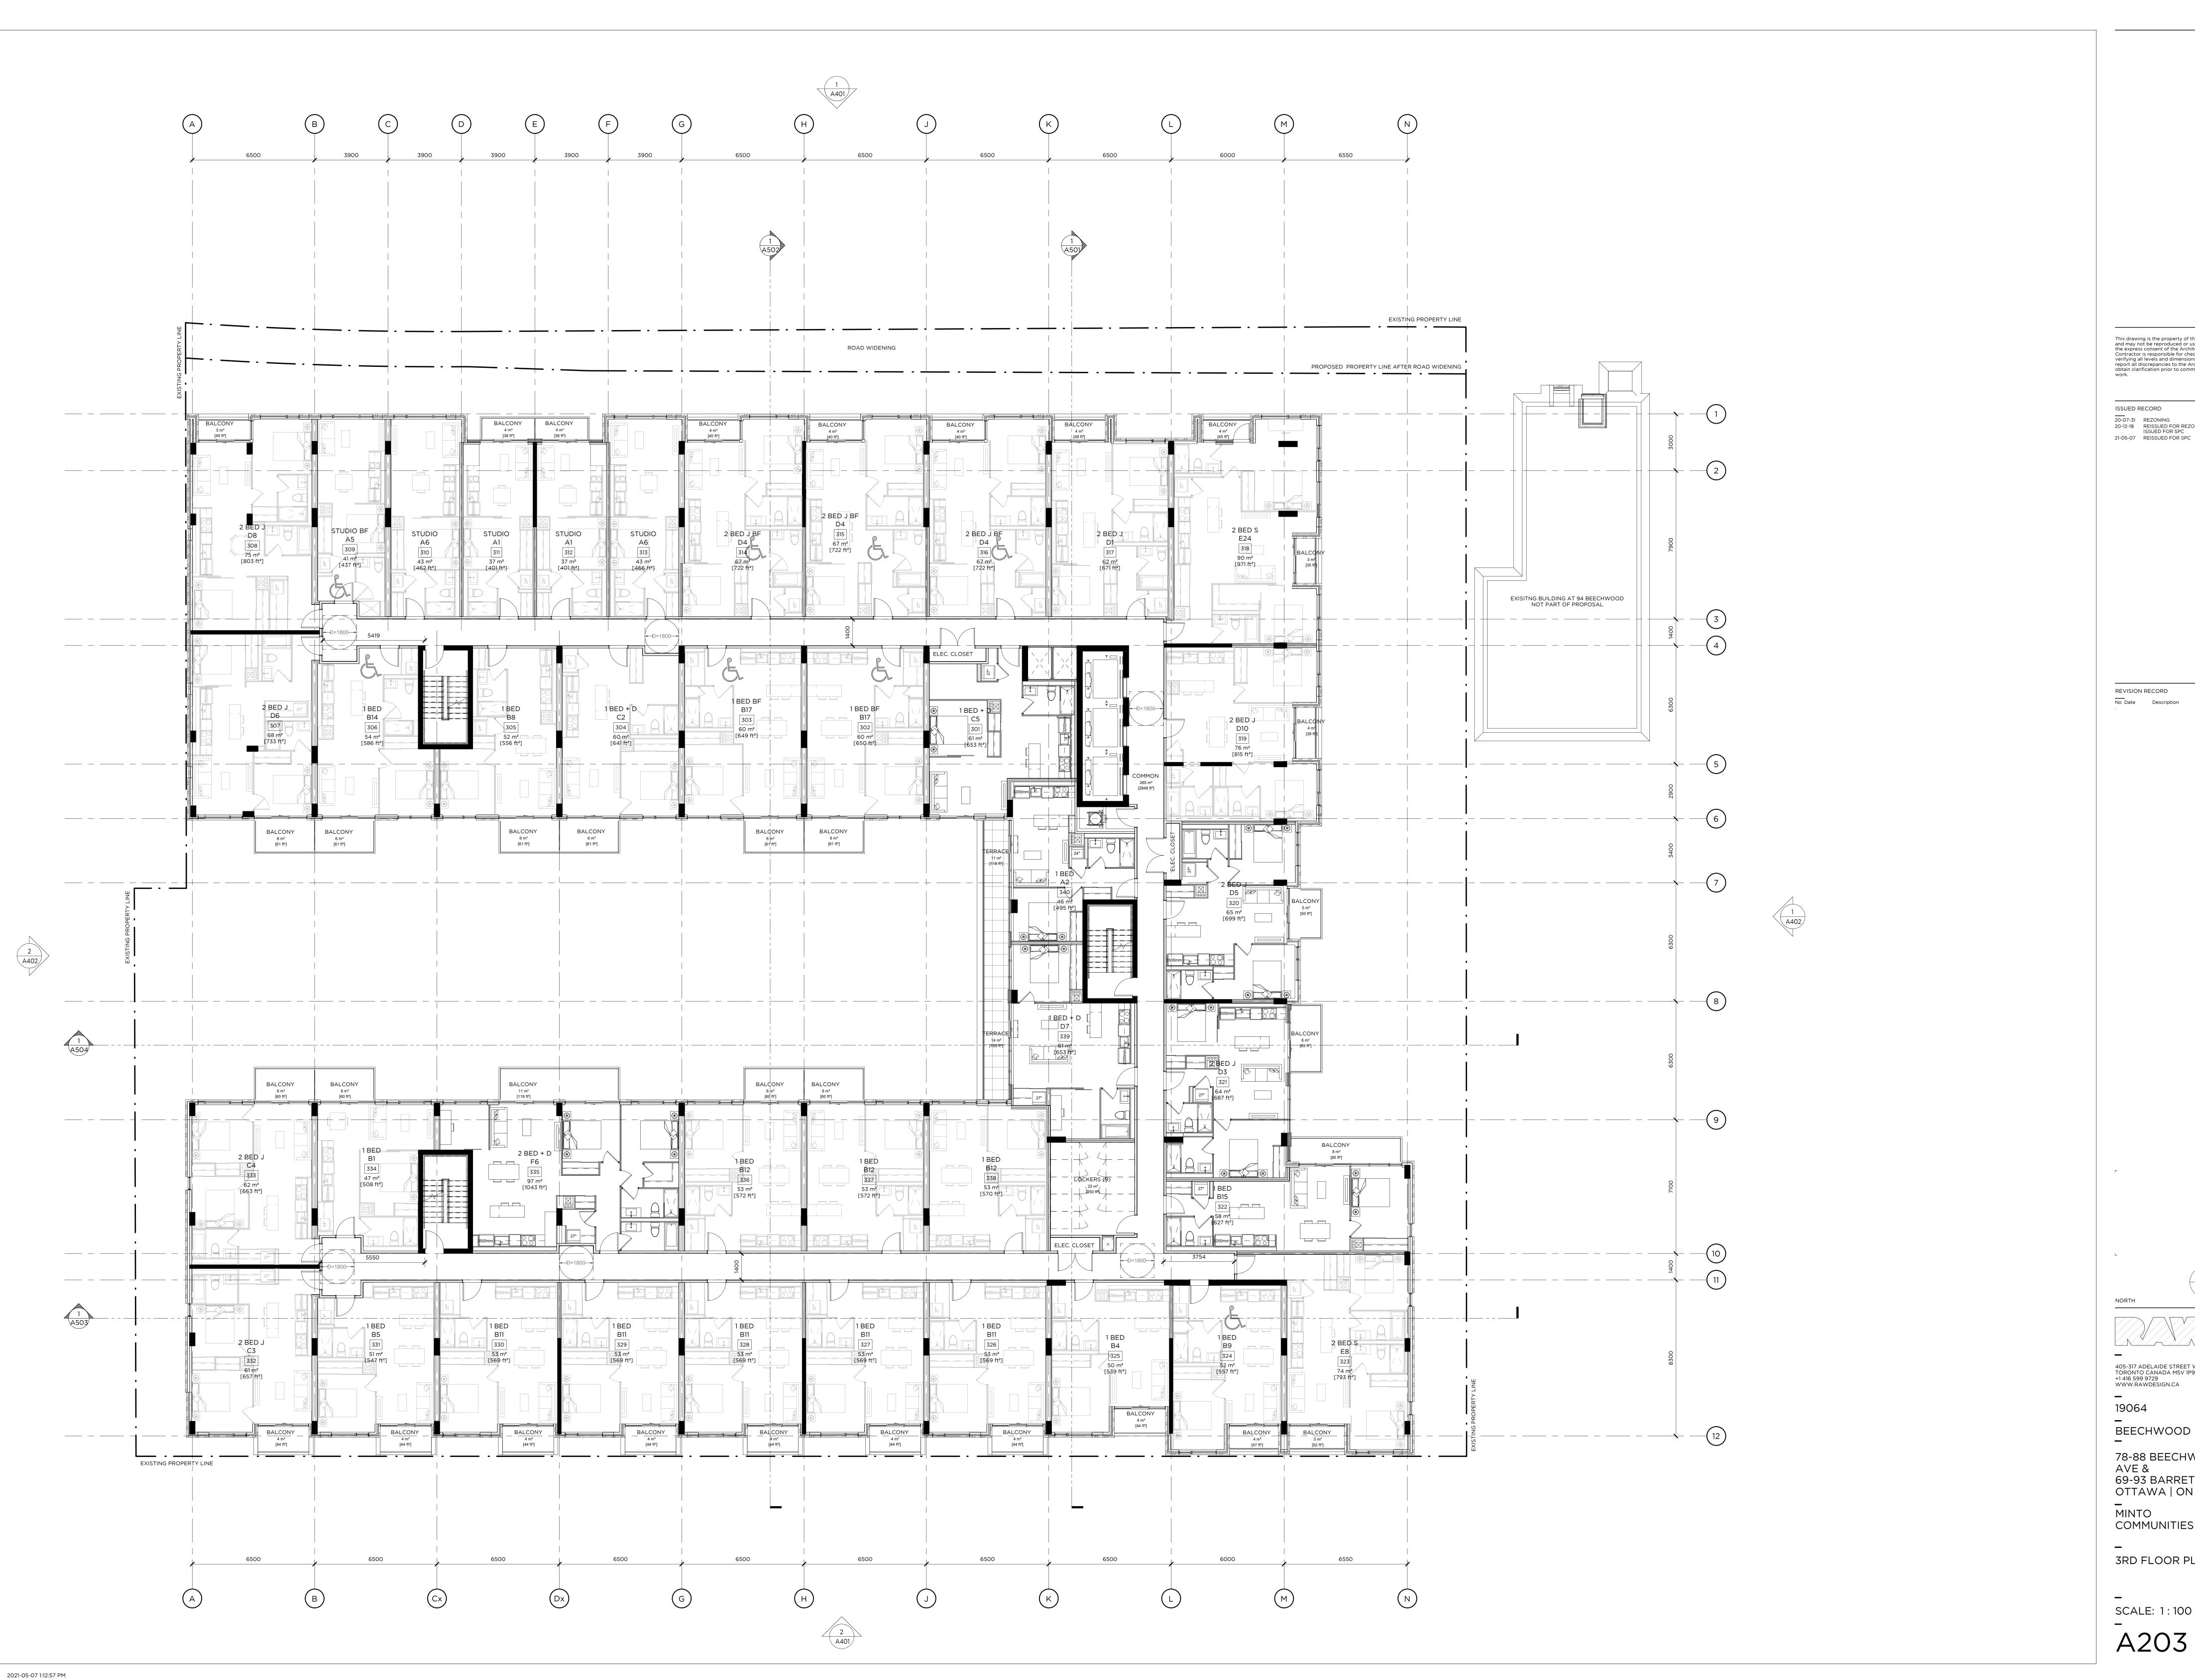

BEECHWOOD

78-88 BEECHWOOD 69-93 BARRETTE ST OTTAWA | ON

MINTO COMMUNITIES

3RD FLOOR PLAN

SCALE: 1:100

ISSUED RECORD 20-07-31 REZONING 20-12-18 REISSUED FOR REZONING + ISSUED FOR SPC

405-317 ADELAIDE STREET WEST TORONTO CANADA M5V 1P9 +1 416 599 9729 WWW.RAWDESIGN.CA