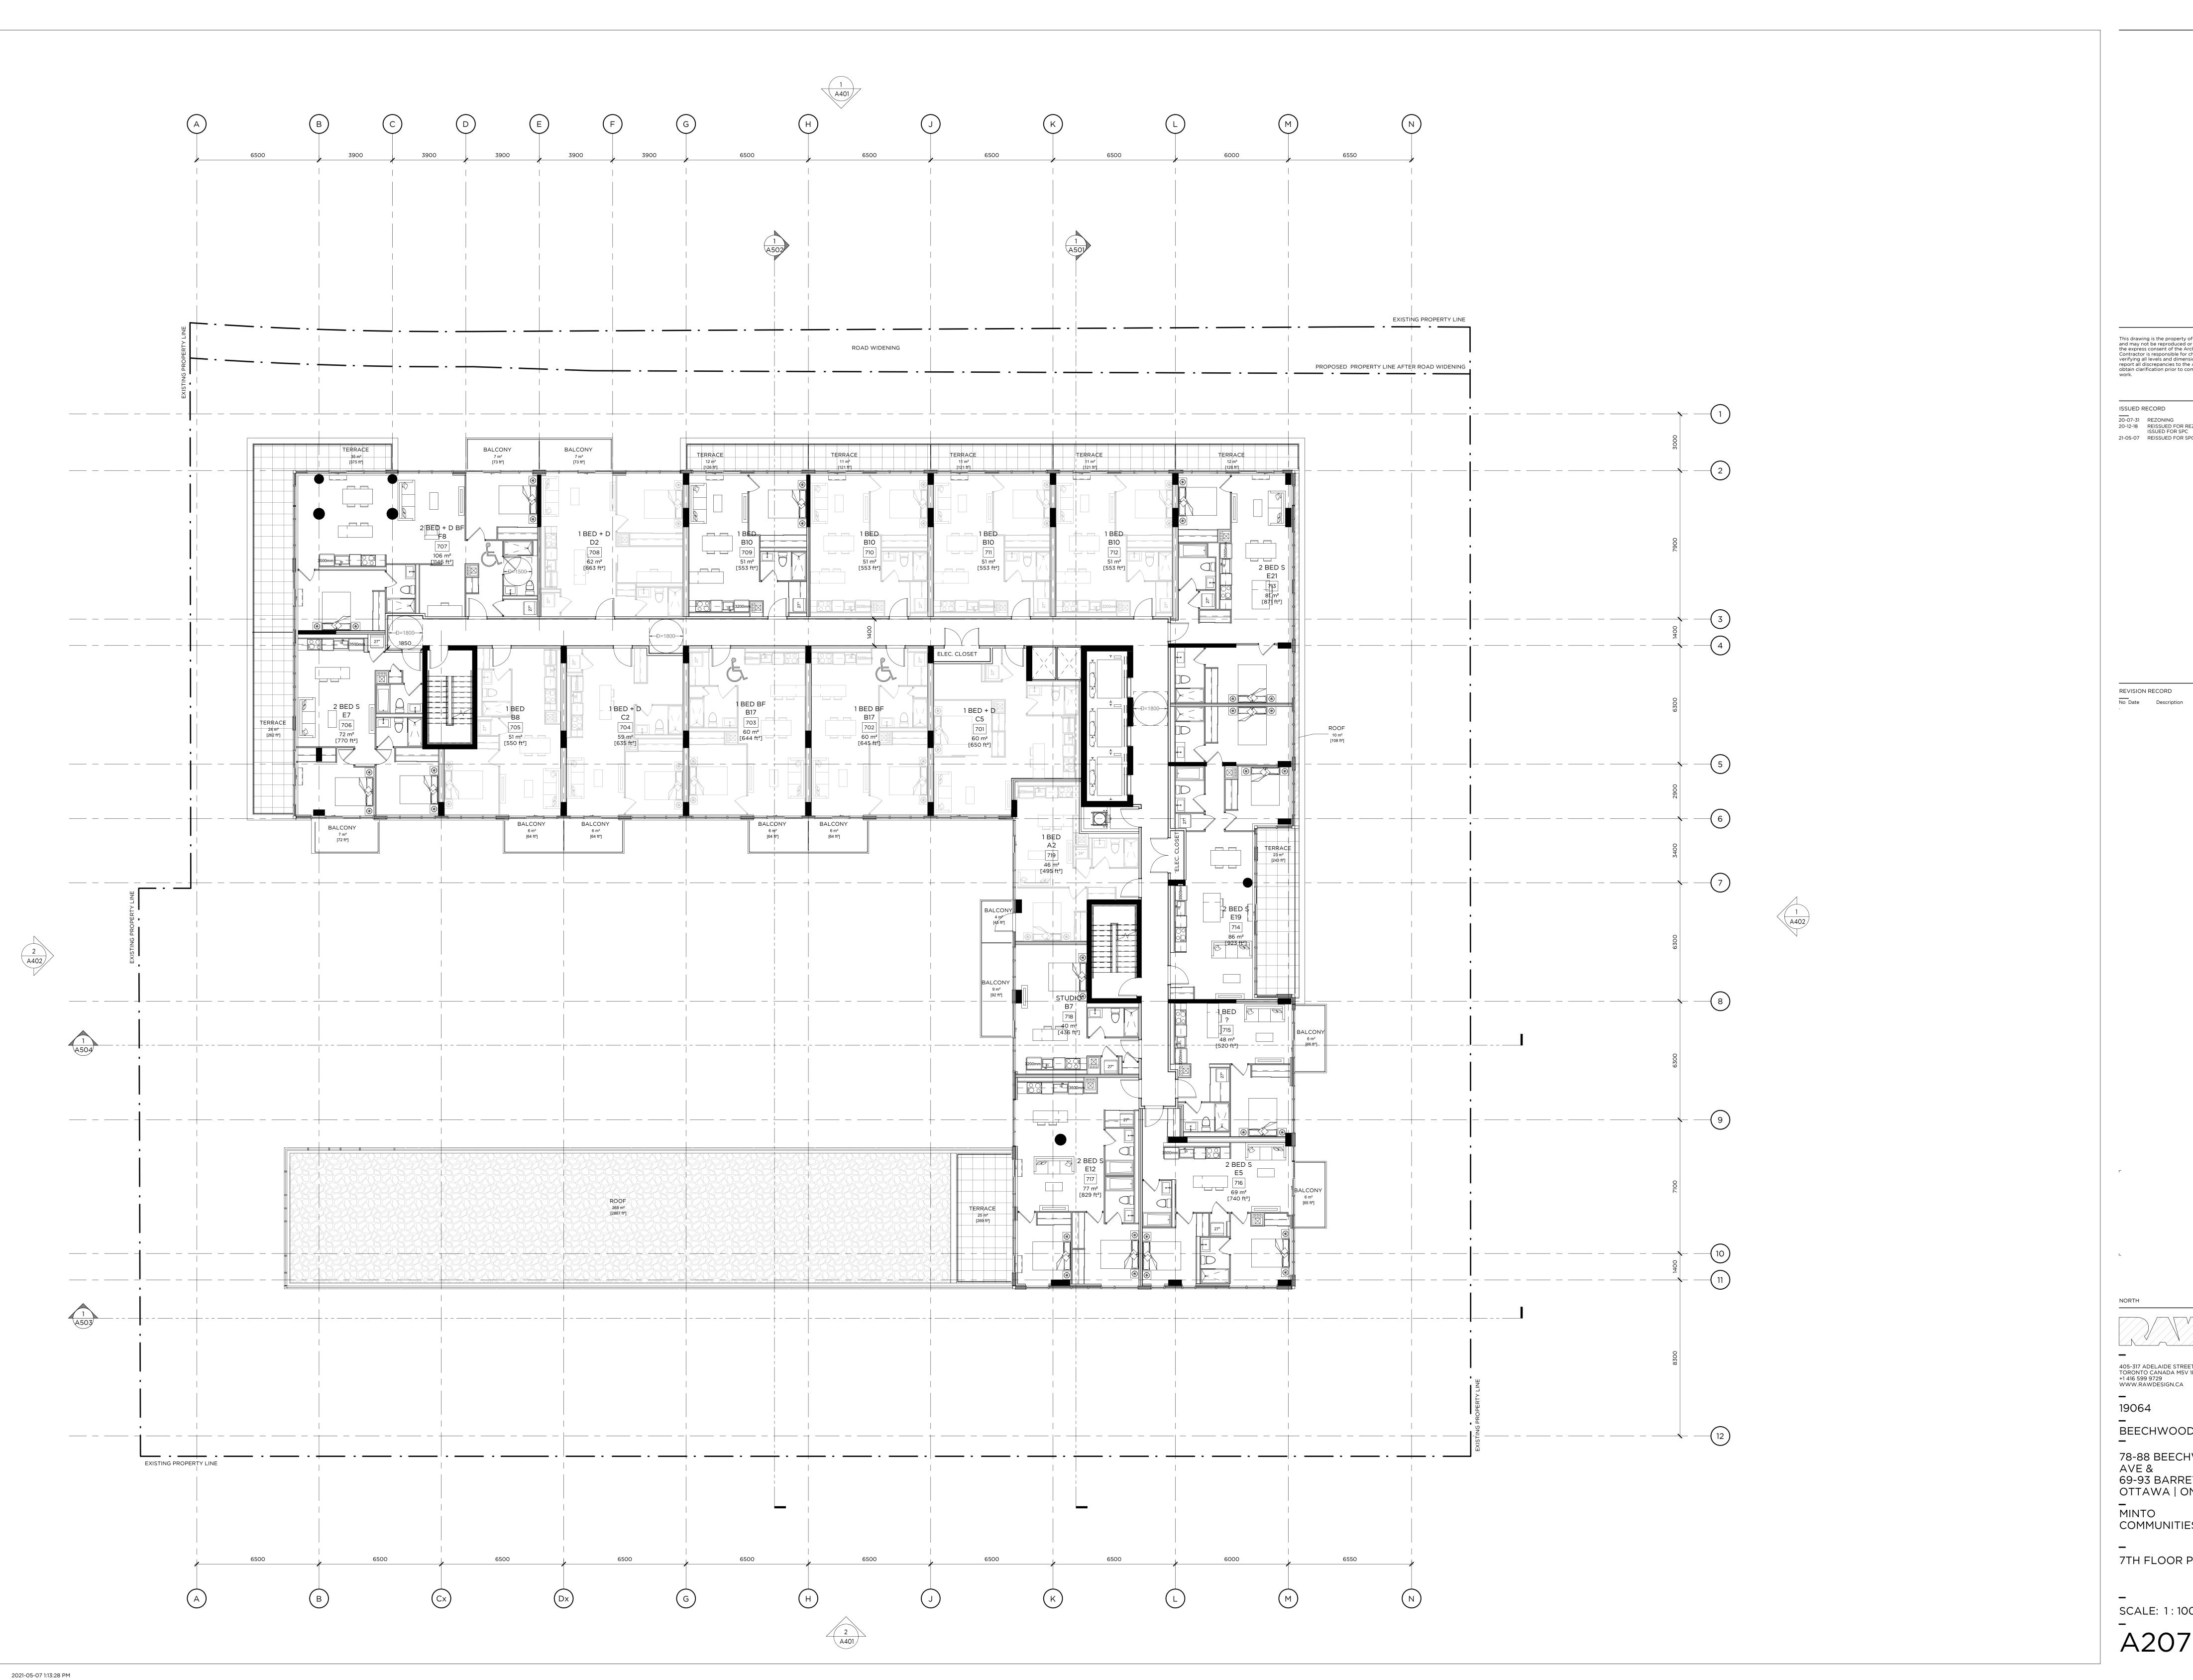

405-317 ADELAIDE STREET WEST TORONTO CANADA M5V 1P9 +1 416 599 9729 WWW.RAWDESIGN.CA

BEECHWOOD

78-88 BEECHWOOD AVE & 69-93 BARRETTE ST OTTAWA | ON

COMMUNITIES

7TH FLOOR PLAN

SCALE: 1:100

ISSUED RECORD 20-07-31 REZONING 20-12-18 REISSUED FOR REZONING + ISSUED FOR SPC

REVISION RECORD

405-317 ADELAIDE STREET WEST TORONTO CANADA M5V 1P9 +1 416 599 9729 WWW.RAWDESIGN.CA

BEECHWOOD

78-88 BEECHWOOD AVE & 69-93 BARRETTE ST OTTAWA | ON

MINTO COMMUNITIES

8TH FLOOR PLAN

SCALE: 1:100