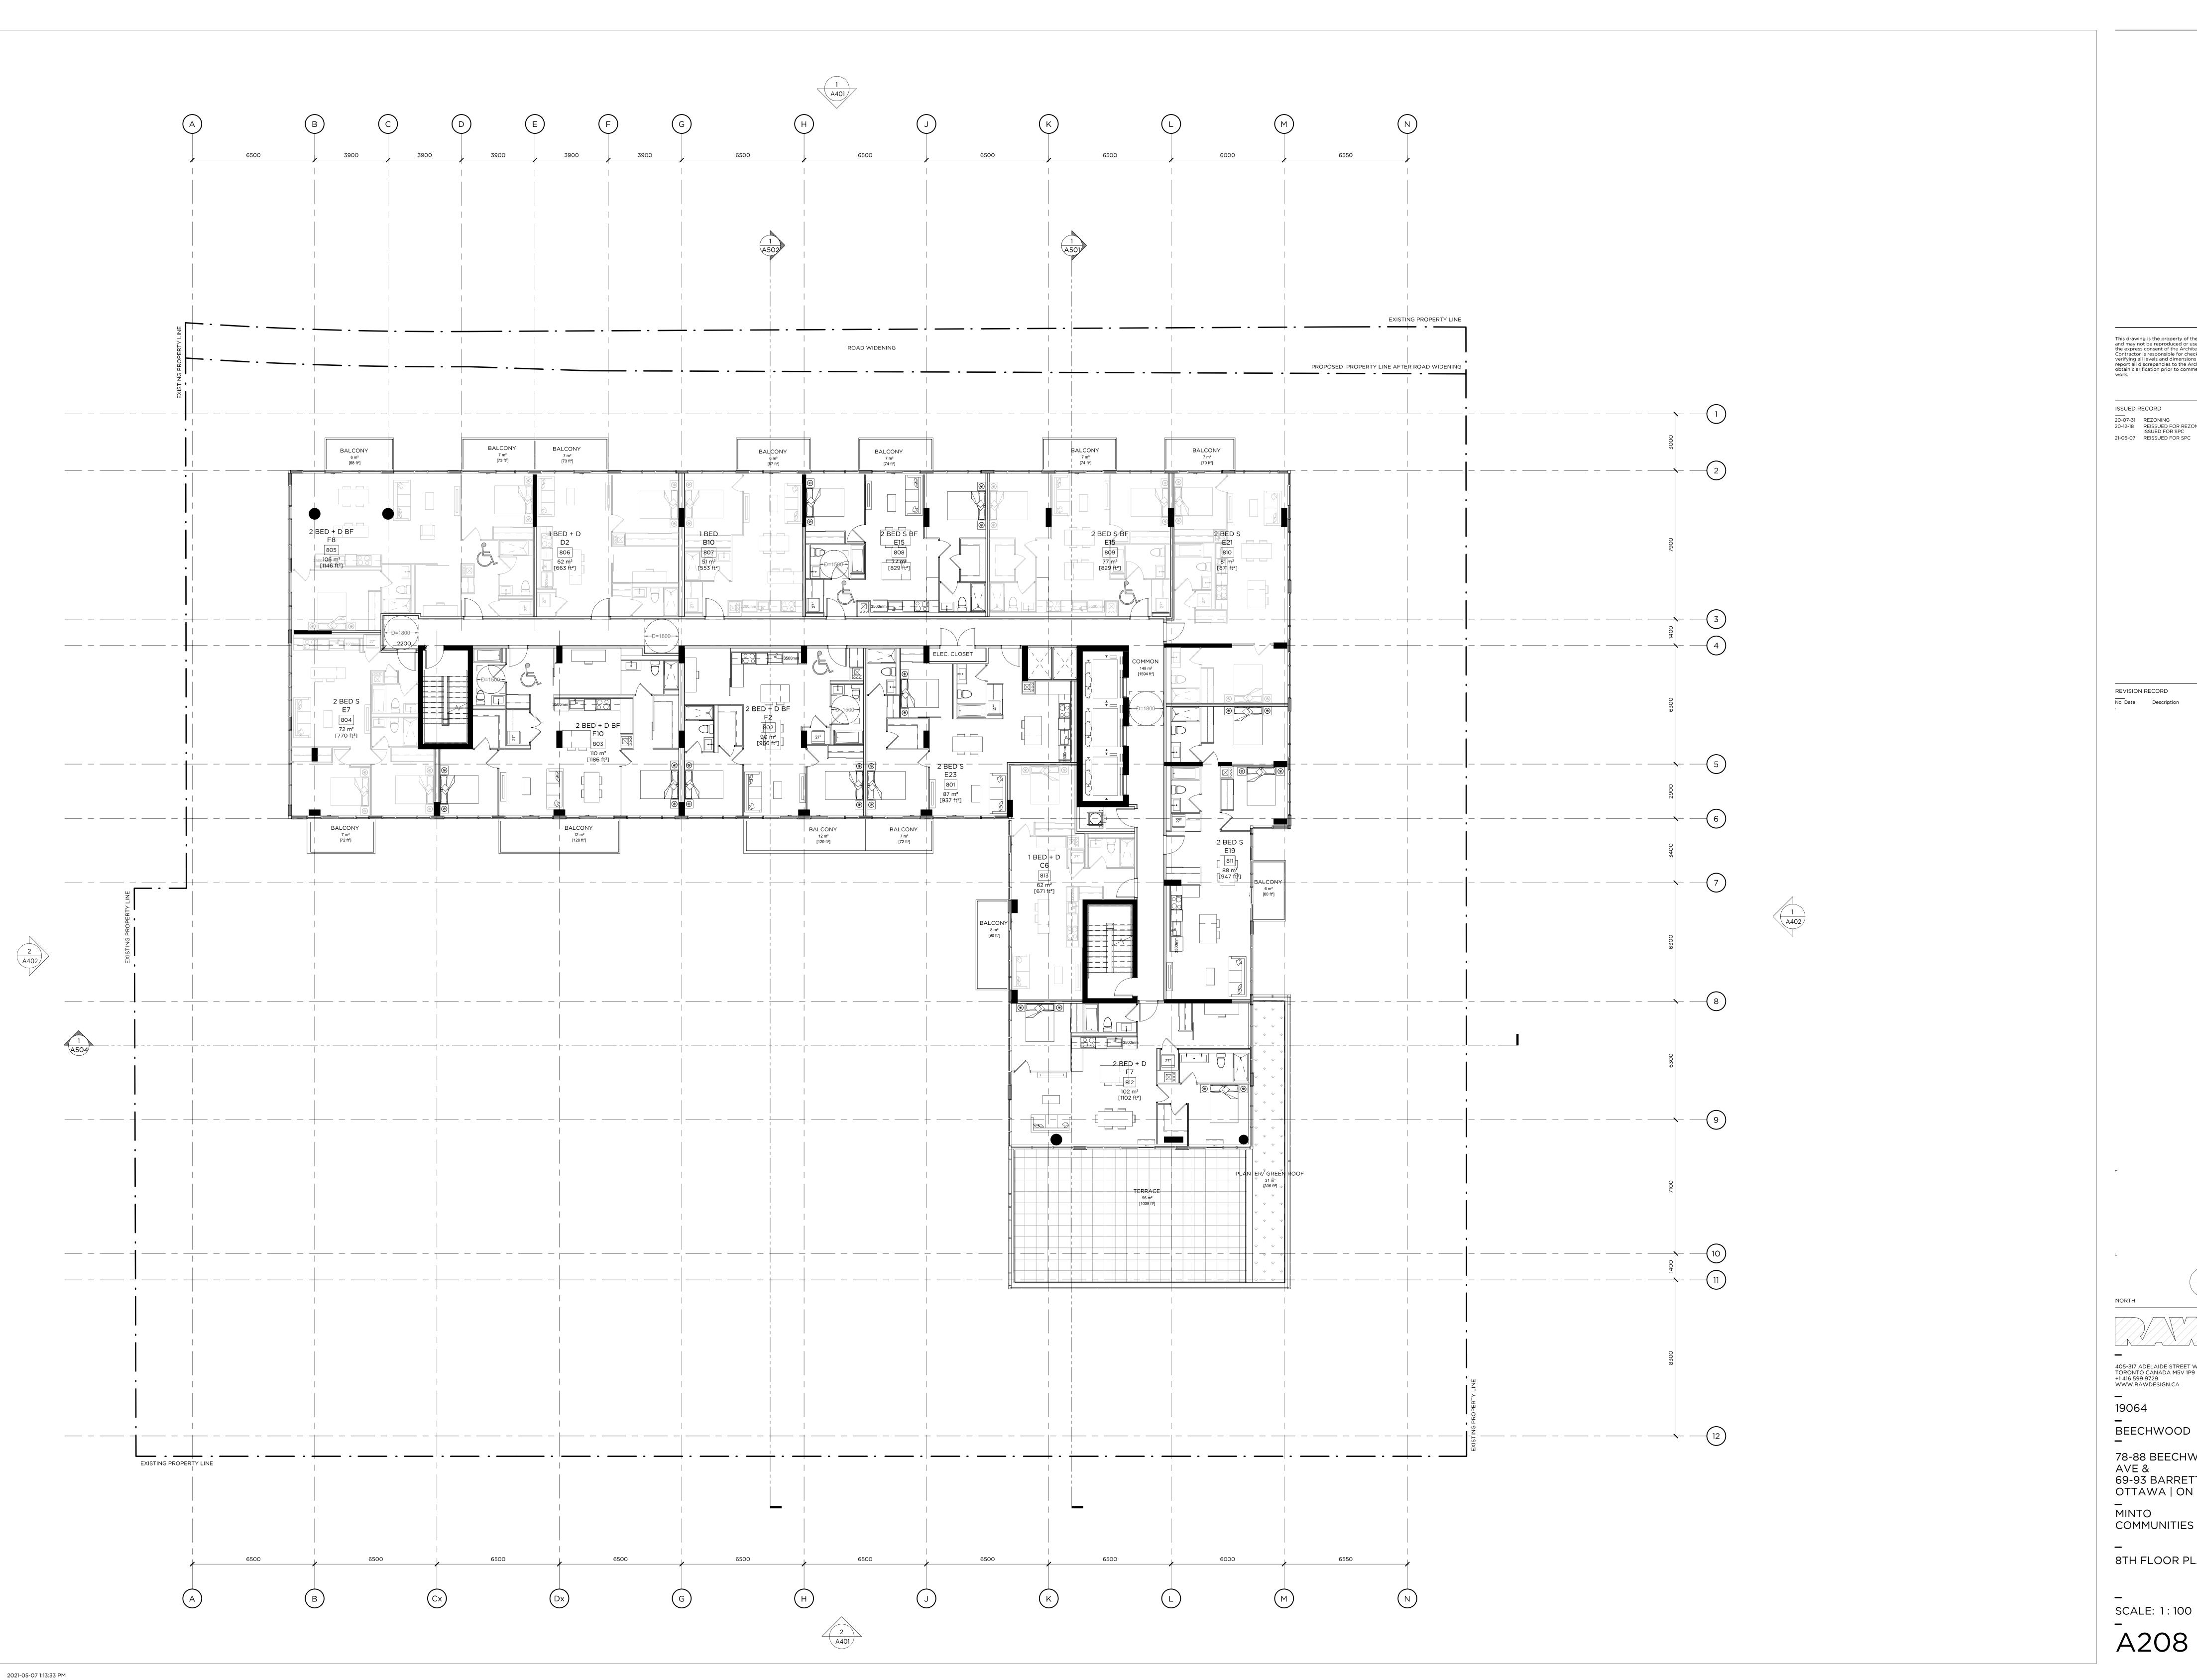

REVISION RECORD

405-317 ADELAIDE STREET WEST TORONTO CANADA M5V 1P9 +1 416 599 9729 WWW.RAWDESIGN.CA

BEECHWOOD

78-88 BEECHWOOD AVE & 69-93 BARRETTE ST OTTAWA | ON

MINTO COMMUNITIES

8TH FLOOR PLAN

SCALE: 1:100

ISSUED RECORD 20-07-31 REZONING 20-12-18 REISSUED FOR REZONING + ISSUED FOR SPC 21-05-07 REISSUED FOR SPC

REVISION RECORD

405-317 ADELAIDE STREET WEST TORONTO CANADA M5V 1P9 +1 416 599 9729 WWW.RAWDESIGN.CA