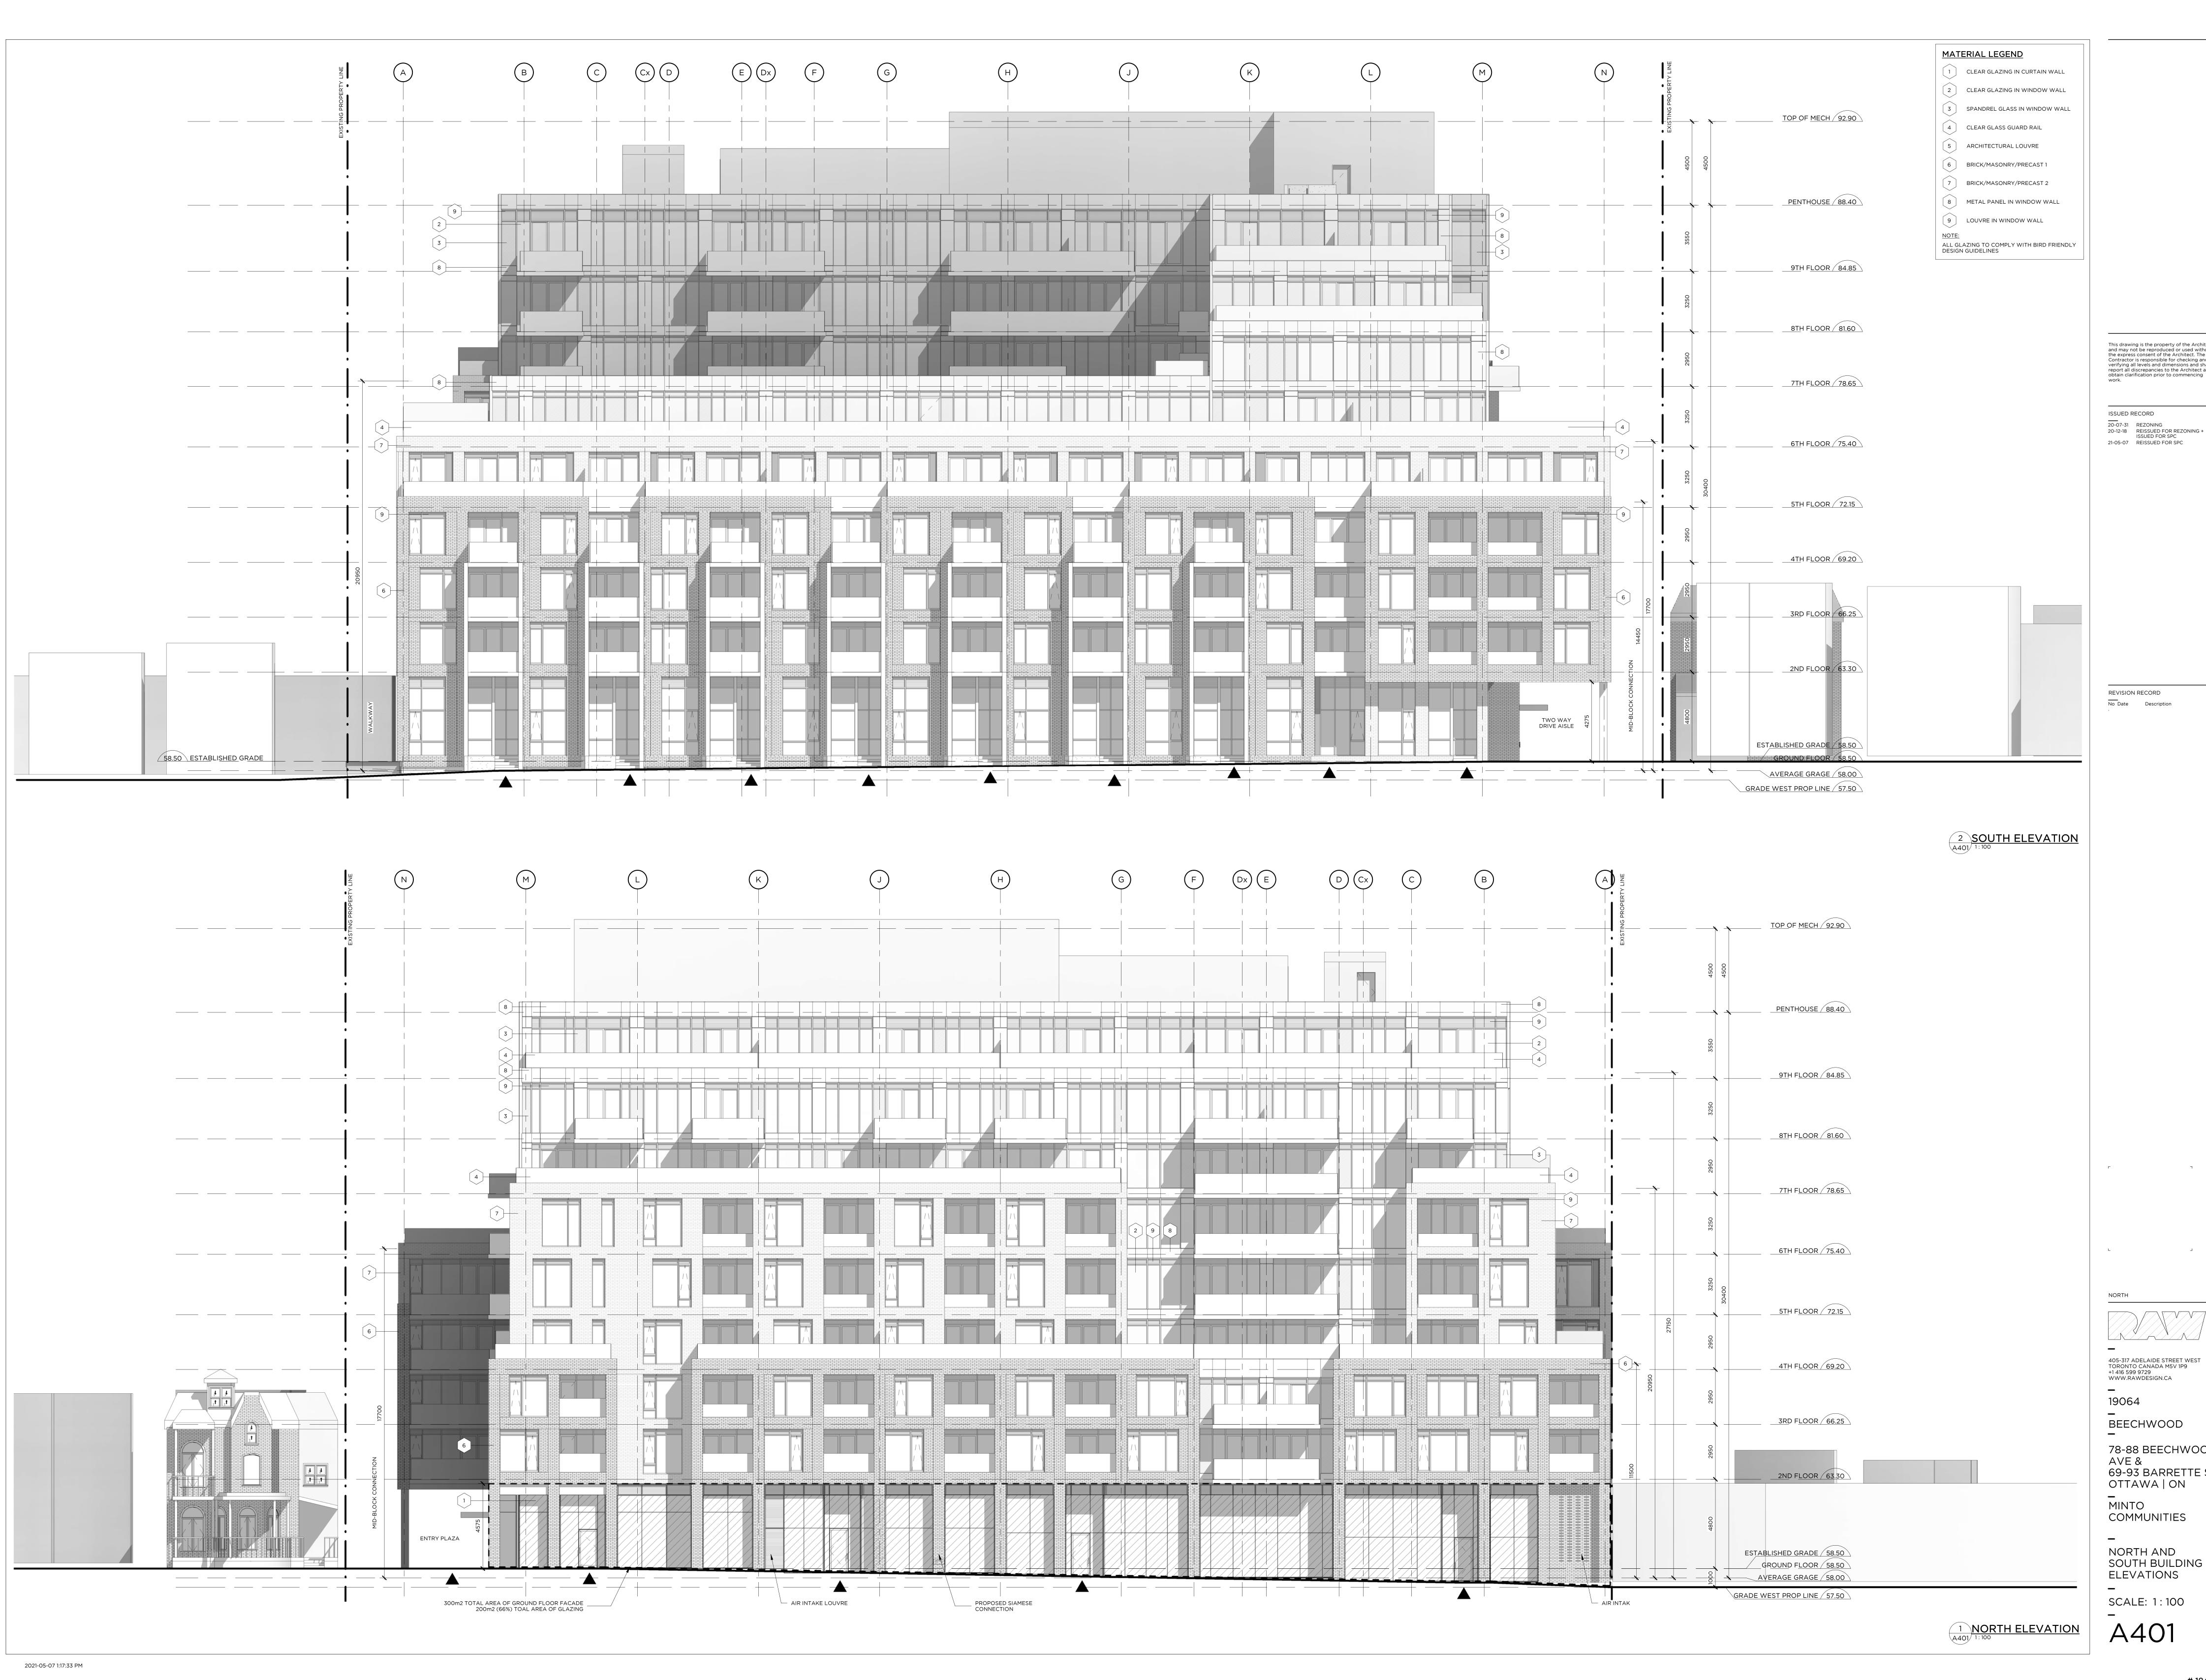

WWW.RAWDESIGN.CA

BEECHWOOD

78-88 BEECHWOOD 69-93 BARRETTE ST

COMMUNITIES

NORTH AND SOUTH BUILDING **ELEVATIONS** 

SCALE: 1:100

# 18404 <sup>(</sup>

A401

MECHANICAL PH PENTHOUSE 88.40 TERRACE RESIDENTIAL RESIDENTIAL RESIDENTIAL 9TH FLOOR 84.85 RESIDENTIAL RESIDENTIAL RESIDENTIAL RESIDENTIAL 8TH FLOOR 81.60 RESIDENTIAL RESIDENTIAL RESIDENTIAL 7TH FLOOR 78.65 RESIDENTIAL RESIDENTIAL 6TH FLOOR 75.40 LOCKERS RESIDENTIAL RESIDENTIAL RESIDENTIAL RESIDENTIAL RESIDENTIAL \_\_\_\_\_ <u>5T</u>H F<u>LOOR</u> 72.15 RESIDENTIAL RESIDENTIAL RESIDENTIAL RESIDENTIAL RESIDENTIAL LOCKERS \_\_\_\_\_\_ 4TH FLOOR 69.20 RESIDENTIAL RESIDENTIAL RESIDENTIAL RESIDENTIAL LOCKERS RESIDENTIAL 3RD FLOOR 66.25 PROPERTY MANAGEMENT RESIDENTIAL RESIDENTIAL RESIDENTIAL LOCKERS -------2ND FLOOR 63.30 RETAIL JANITOR CLOSET LOBBY VESTIBULE LOADING RESIDENTIAL ESTABLISHED GRADE 58.50 GROUND FLOOR 58.50 AVERAGE GRAGE 58.00 VESTIBULE. ELEVATOR VESTIBULE HYDRO VAULT FIRE PUMP RM VESTIBULE P1 LEVEL 54.68 LOCKERS ELEVATOR VESTIBULE VESTIBULE VESTIBULE P2 LEVEL 51.83