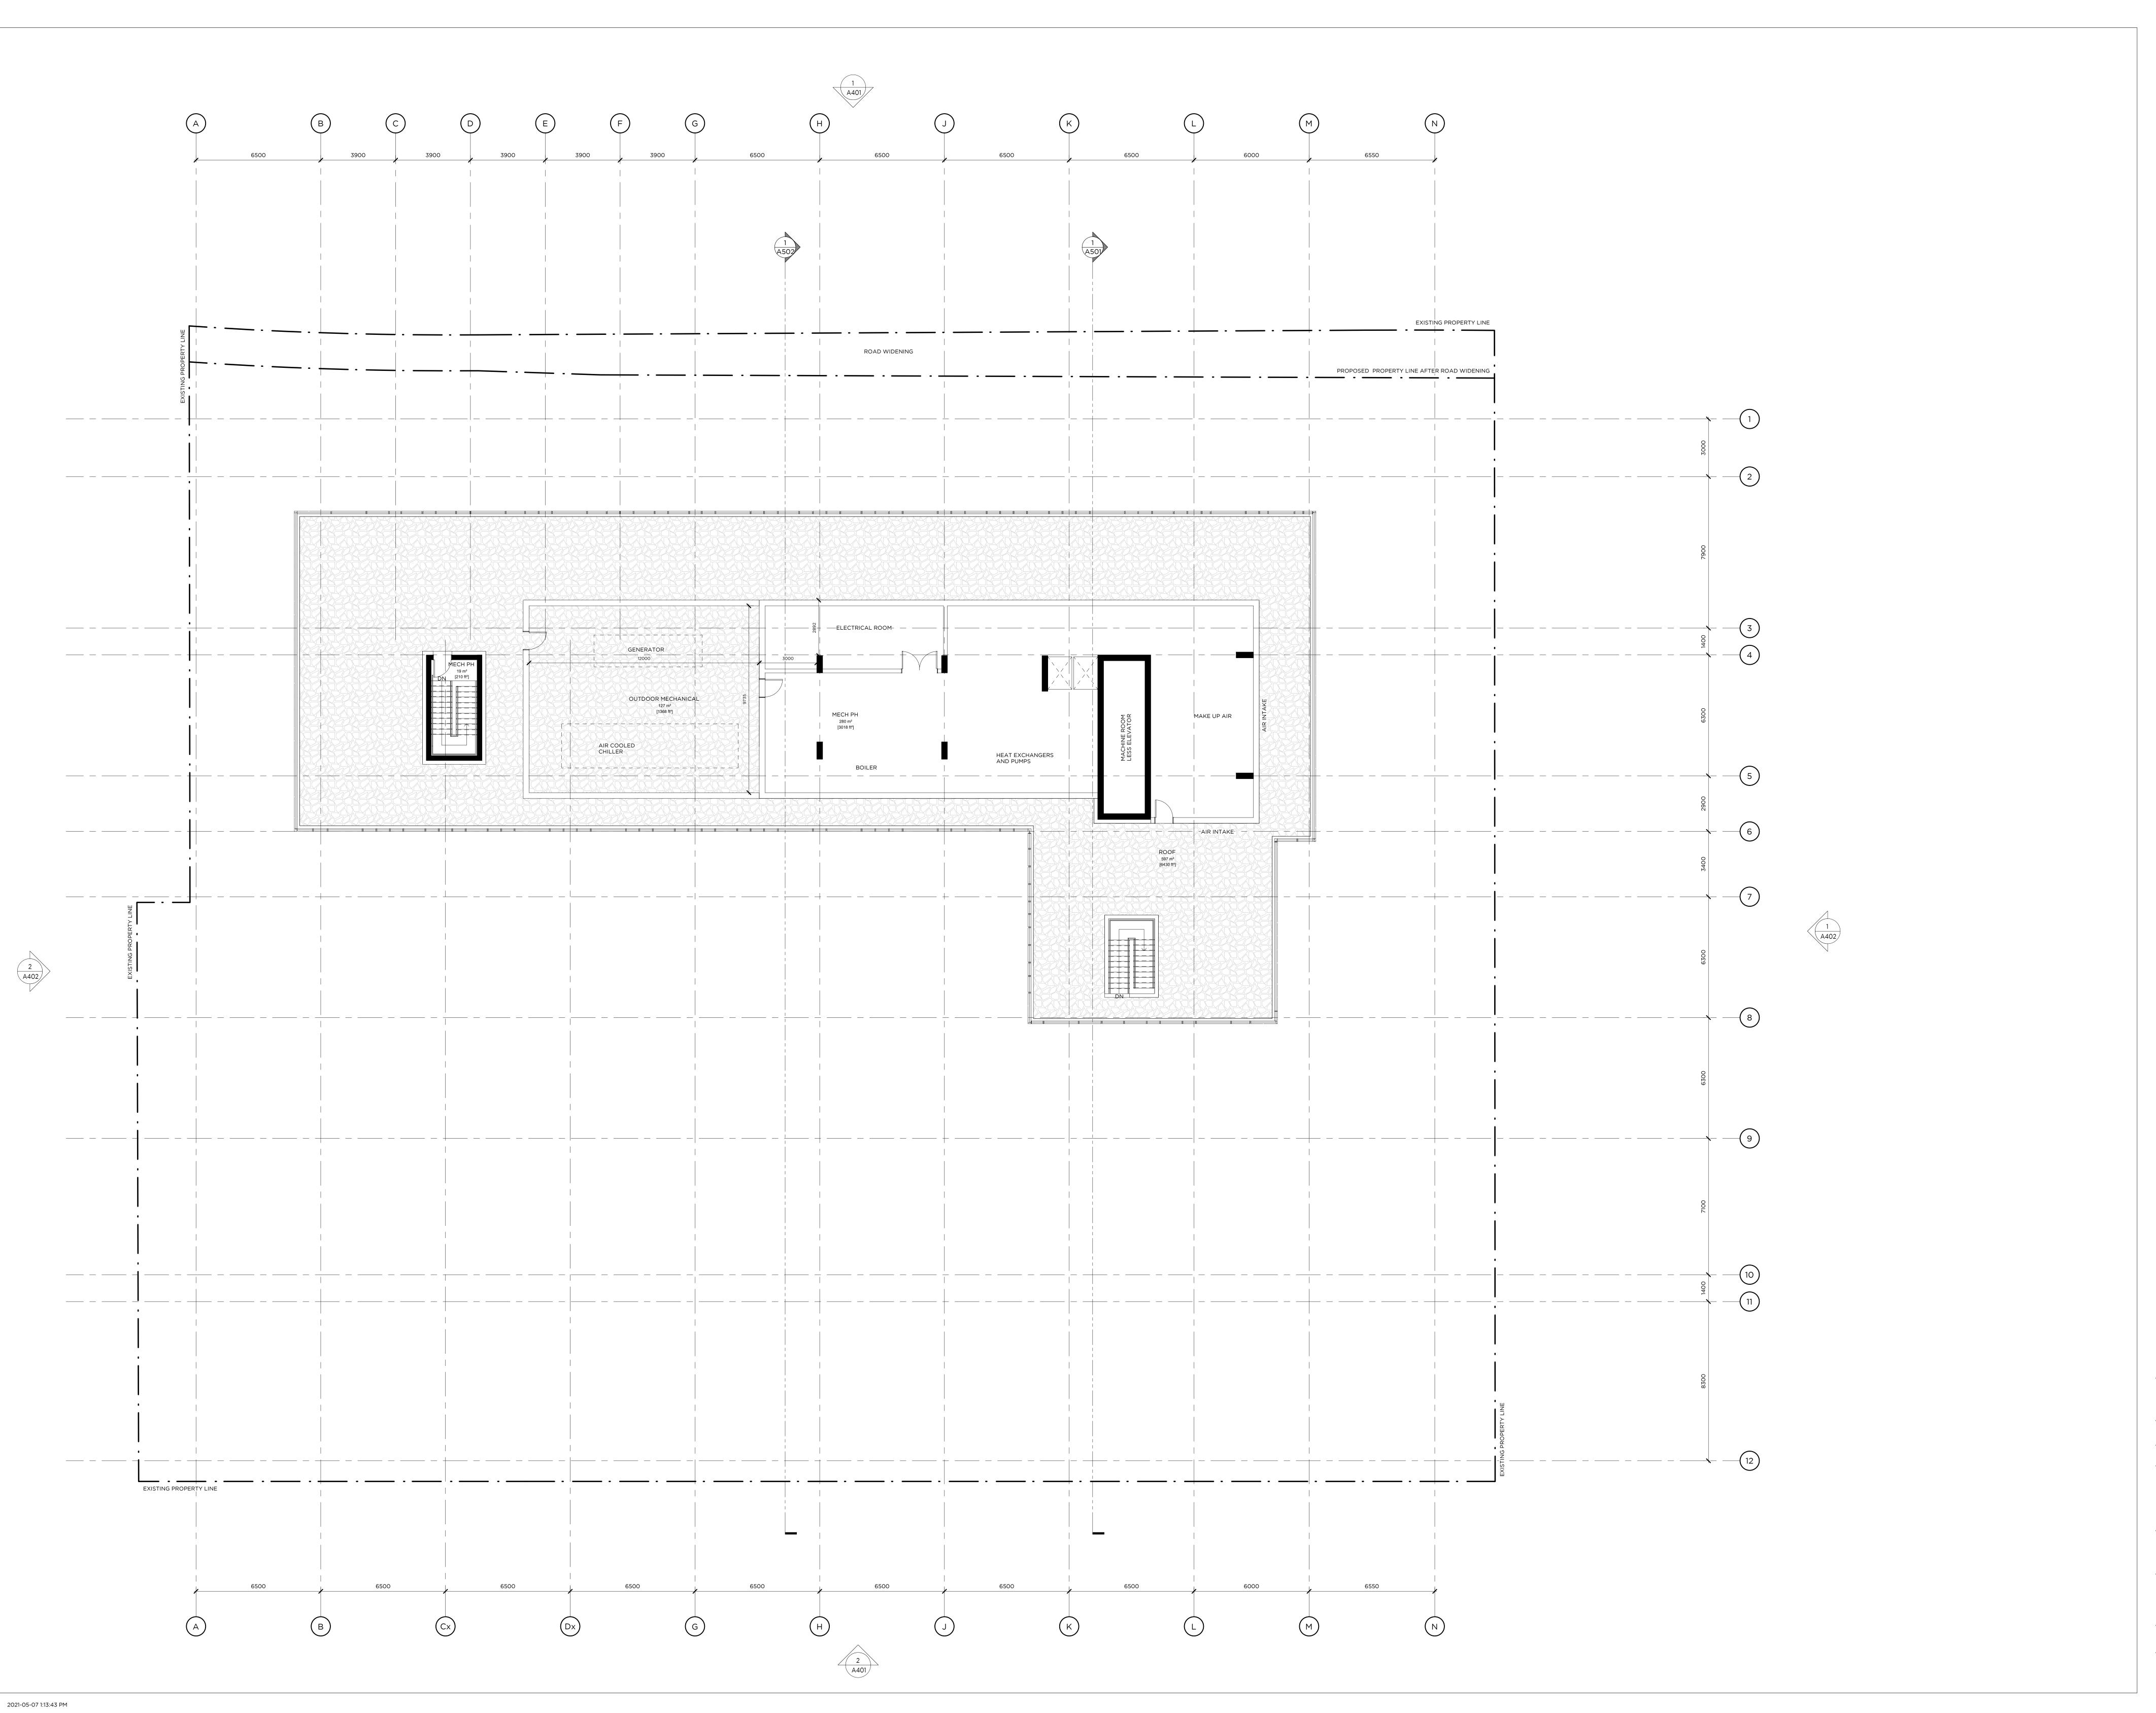

405-317 ADELAIDE STREET WEST TORONTO CANADA M5V 1P9 +1 416 599 9729

+1 416 599 9729 WWW.RAWDESIGN.CA --19064 --

BEECHWOOD

78-88 BEECHWOOD

AVE &
69-93 BARRETTE ST
OTTAWA | ON

MINTO

COMMUNITIES

MECHANICAL PENTHOUSE PLAN

SCALE: 1:100 -Δ 21Ω

ISSUED RECORD

20-07-31 REZONING
20-12-18 REISSUED FOR REZONING +
ISSUED FOR SPC
21-05-07 REISSUED FOR SPC

REVISION RECORD
No Date Description

405-317 ADELAIDE STREET WEST TORONTO CANADA M5V 1P9 +1 416 599 9729 WWW.RAWDESIGN.CA

19064 -BEECHWOOD

78-88 BEECHWOOD
AVE &
69-93 BARRETTE ST
OTTAWA | ON

MINTO COMMUNITIES

ROOF PLAN

-SCALE: 1:100 -

A211

20-07-31 REZONING 20-12-18 REISSUED FOR REZONING + ISSUED FOR SPC 21-05-07 REISSUED FOR SPC