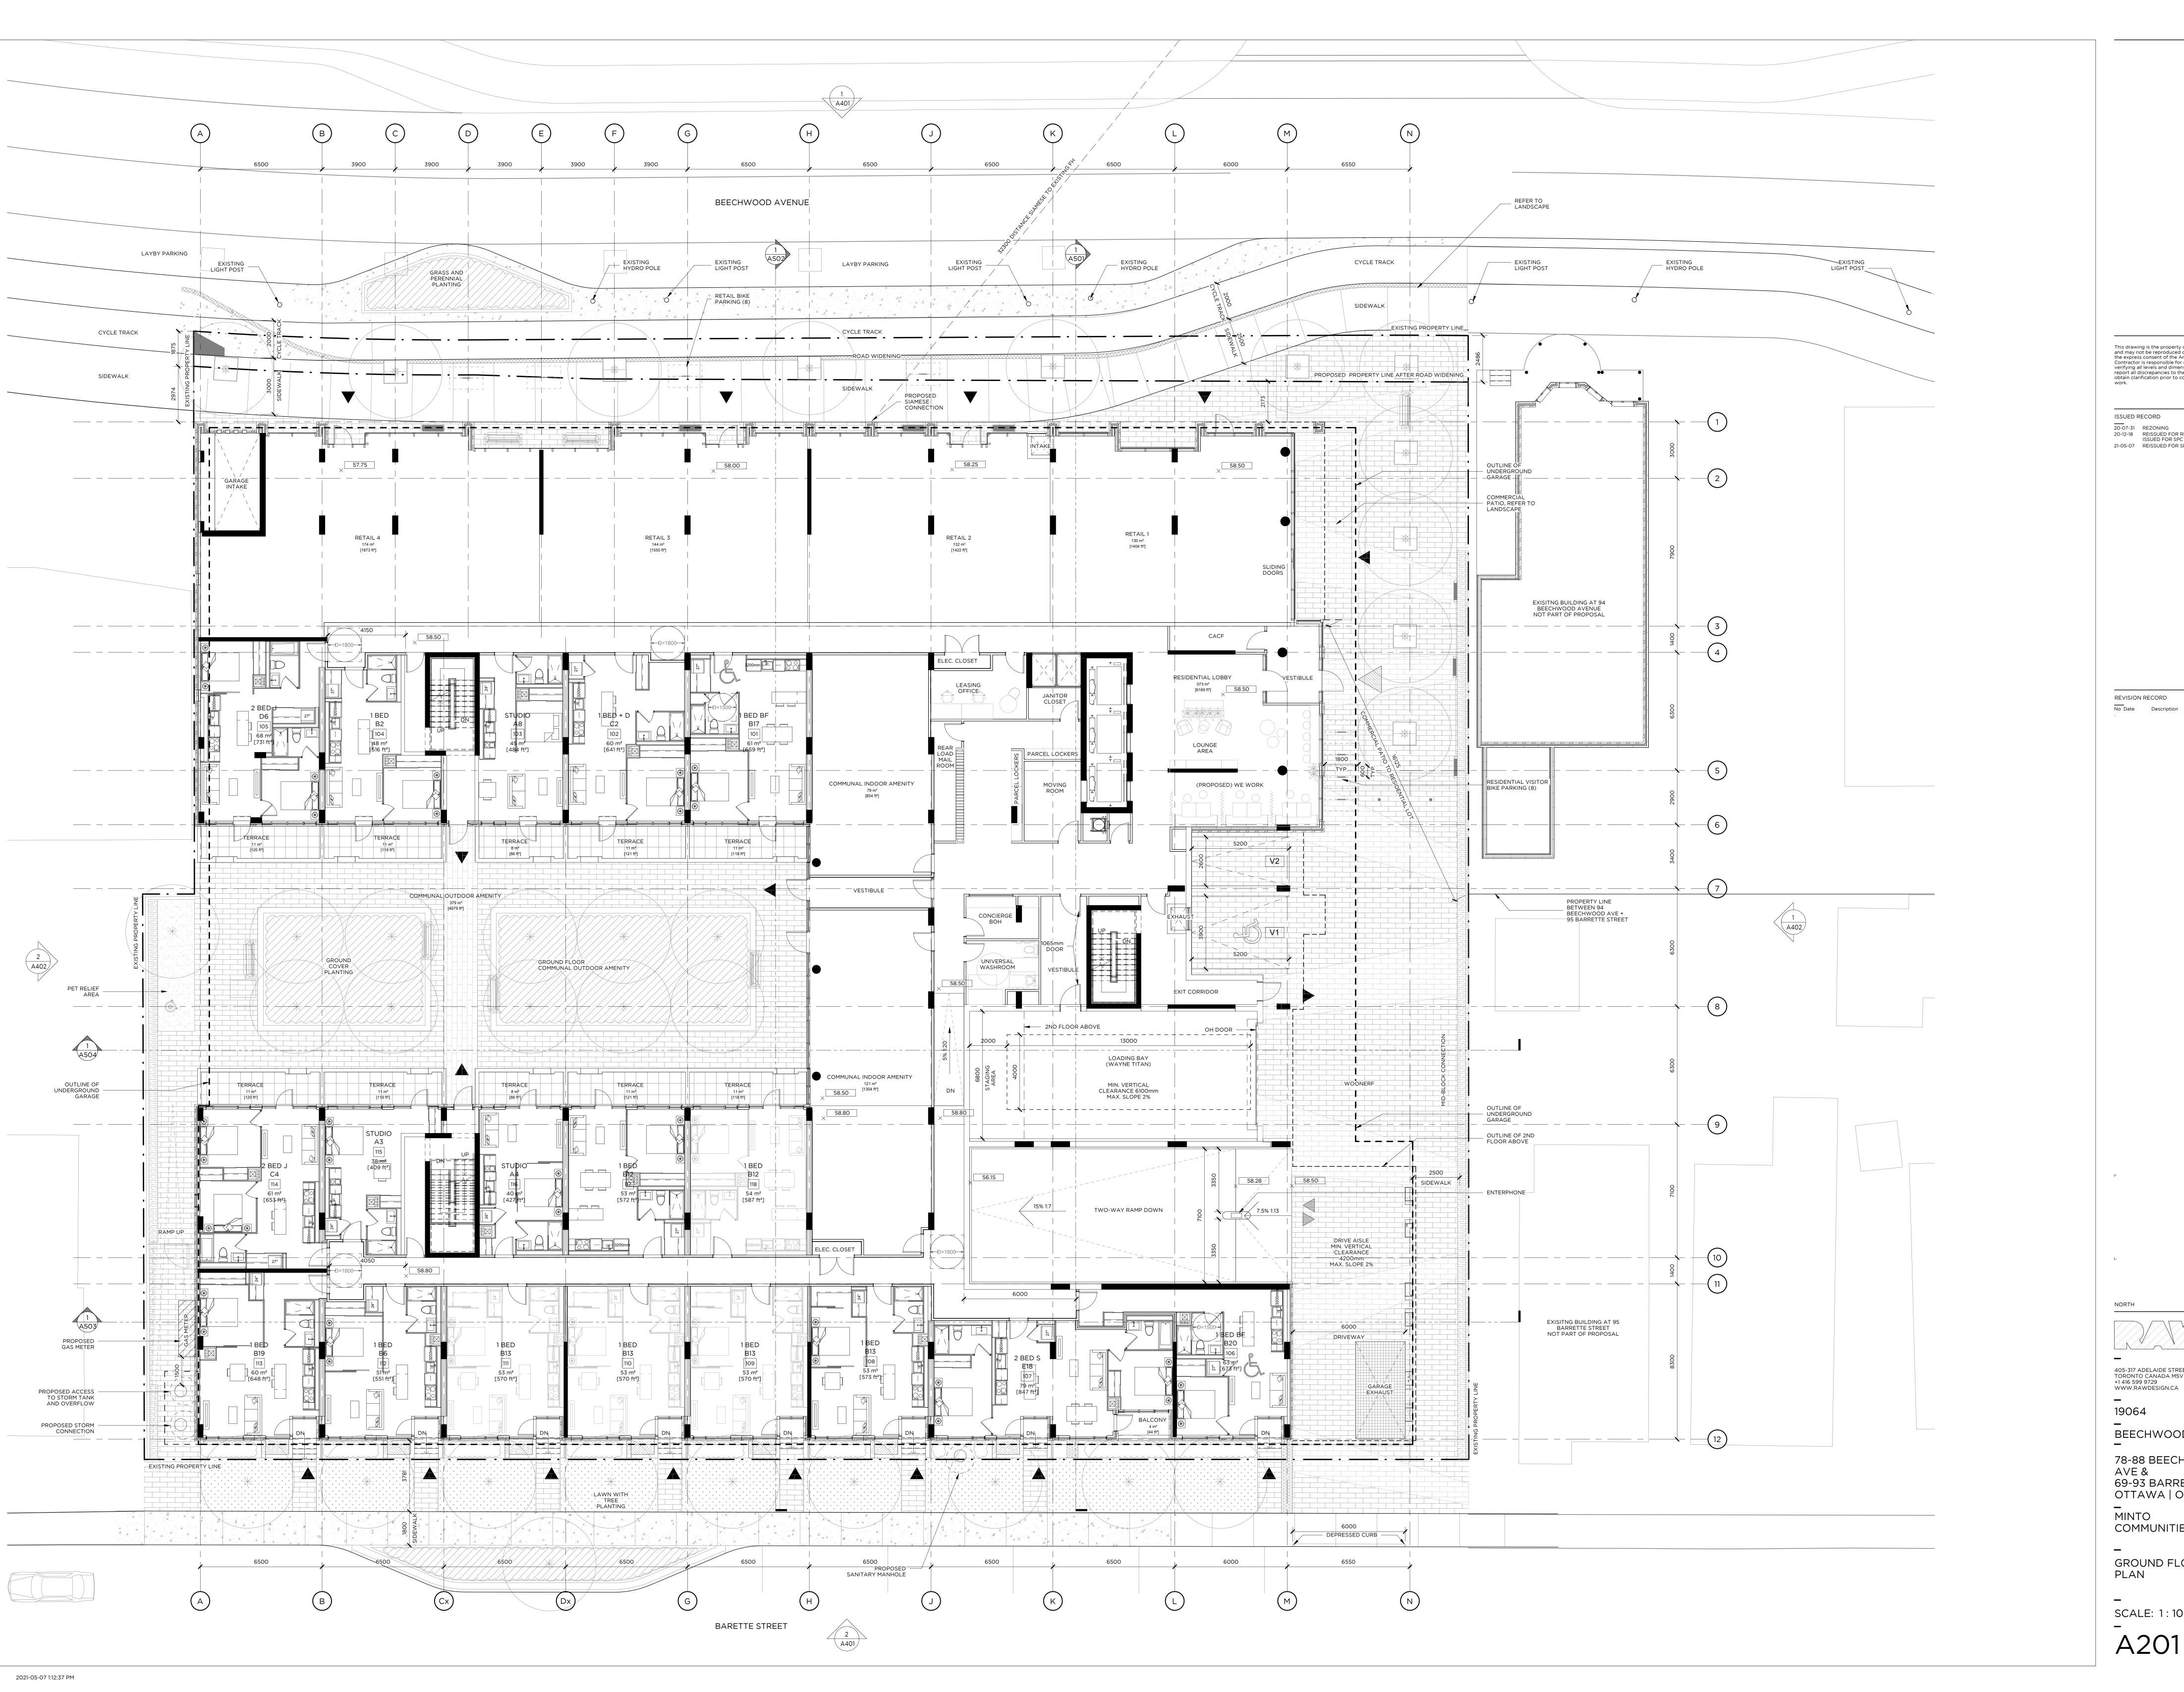

BEECHWOOD 78-88 BEECHWOOD AVE & 69-93 BARRETTE ST OTTAWA | ON

MINTO COMMUNITIES

GROUND FLOOR

SCALE: 1:100

ISSUED RECORD 20-07-31 REZONING 20-12-18 REISSUED FOR REZONING + ISSUED FOR SPC 21-05-07 REISSUED FOR SPC