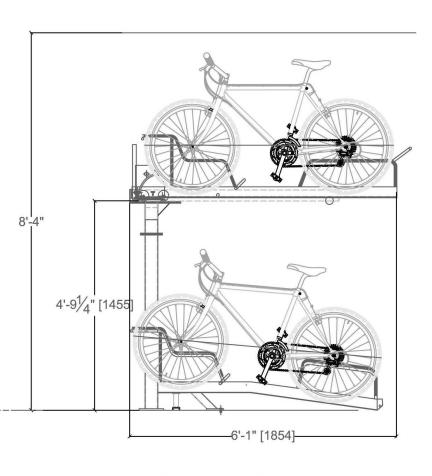

— SCALE: As indicated \_

| / \<br>/TYPE B'<br>/ \<br>_/ | 'ŢYPE A'                                               | / \<br>[ <del>R26</del> ] |                  | / \<br>R28         | / \<br>[R29]             | / \<br>(R30) | ( <sup>1</sup> <del>1</del> |                          | / \<br>R32                      | / \<br>[ <del>R33</del> ] |
|------------------------------|--------------------------------------------------------|---------------------------|------------------|--------------------|--------------------------|--------------|--------------------------------------------------------------------------------------------------------------------------------------------------|--------------------------|---------------------------------|---------------------------|
| / \<br>/ \<br>/ \            | 52000                                                  |                           |                  |                    |                          |              |                                                                                                                                                  |                          |                                 | \                         |
| 2600 \                       | 15001 3400                                             |                           | 508<br>1         |                    |                          |              |                                                                                                                                                  |                          |                                 |                           |
|                              |                                                        |                           | D-WAY<br>E AISLE |                    |                          |              |                                                                                                                                                  |                          |                                 |                           |
|                              |                                                        |                           |                  |                    | DISTA                    |              |                                                                                                                                                  |                          |                                 |                           |
|                              | _ <u></u>                                              | -                         |                  | +<br> <br><b> </b> |                          |              |                                                                                                                                                  |                          |                                 |                           |
| <b>R44</b>                   | ~                                                      |                           | R54              |                    |                          |              |                                                                                                                                                  |                          |                                 | 2600                      |
| R45                          |                                                        |                           | R55              |                    | <br>                     |              |                                                                                                                                                  |                          |                                 |                           |
|                              |                                                        |                           |                  |                    |                          |              | \<br>\                                                                                                                                           | ELEV.  <br>  LOBBY  <br> |                                 |                           |
| R46                          |                                                        |                           | R56              |                    | R69                      |              |                                                                                                                                                  |                          |                                 |                           |
| R47                          | ><br>                                                  |                           | R57              |                    | R68                      | -> <br>-     |                                                                                                                                                  | VEST.                    |                                 |                           |
|                              |                                                        |                           |                  |                    |                          |              |                                                                                                                                                  |                          | STORAGE                         |                           |
| R48                          |                                                        | - <br>                    | R58              |                    | R67                      | - +          |                                                                                                                                                  |                          |                                 |                           |
| R49                          | TWO-WA<br>DRIVE AISL                                   | ~<br> <br>y               | R59              |                    | R66                      |              | /O-WAY<br>VE AISLE                                                                                                                               | VEST.                    |                                 |                           |
|                              |                                                        |                           |                  |                    |                          |              | VE AISLE                                                                                                                                         |                          |                                 |                           |
| <b>R50</b>                   |                                                        |                           | R60              |                    | R65                      |              |                                                                                                                                                  |                          | 280                             |                           |
| 5200<br>R51                  | 6000                                                   | <u> </u>                  | <u> </u>         |                    | 5375                     | 6            | 000                                                                                                                                              |                          |                                 |                           |
|                              |                                                        |                           |                  |                    |                          |              |                                                                                                                                                  |                          | R72                             |                           |
| <b>R52</b>                   | <u>`_&gt;</u>                                          |                           | R62              |                    | R63<br>SMALL CAR<br>ONLY |              |                                                                                                                                                  |                          | IALL CAR<br>ONLY                |                           |
| R53                          |                                                        |                           |                  |                    |                          |              |                                                                                                                                                  |                          |                                 |                           |
|                              |                                                        |                           | × 51.83          | × 52.02            |                          |              |                                                                                                                                                  |                          |                                 |                           |
|                              |                                                        |                           | 6.5% 1:15        | *<br>> TWO-WAY RAM | IP UP                    |              |                                                                                                                                                  |                          |                                 |                           |
| <br>                         |                                                        | <br>- <br>                |                  | <br> <br> <br>     |                          |              |                                                                                                                                                  |                          | :<br>+   +== <br>=_      :      |                           |
| -  <br> <br>                 |                                                        |                           | 1200             |                    | 2340 1930                |              |                                                                                                                                                  |                          |                                 |                           |
|                              |                                                        |                           |                  | I → J → B          | ARKING                   |              |                                                                                                                                                  |                          |                                 |                           |
|                              | / \ / /<br>/ \ / /<br>/ \ /<br>R3 / \ R2 /             |                           | LOCKERS (6)      |                    |                          |              |                                                                                                                                                  |                          | + + +<br>ocķers (28)  <br>+ + + | <br> <br>                 |
| 581 419                      | $\begin{array}{c c c c c c c c c c c c c c c c c c c $ |                           |                  |                    |                          |              |                                                                                                                                                  |                          |                                 |                           |
|                              | V V                                                    |                           |                  |                    |                          |              |                                                                                                                                                  |                          |                                 |                           |
|                              |                                                        |                           |                  |                    |                          |              | STACKED BICYCL<br>PARKING (8) TYP<br>— REFER TO SHEET<br>A005 FOR<br>SPECIFICATIONS                                                              | .,                       |                                 |                           |
|                              |                                                        |                           |                  |                    |                          |              |                                                                                                                                                  |                          | -                               |                           |
| <br> <br>                    | 6500                                                   | 650                       | 0                | <br> <br>          | 6500                     | <br> <br>    | 6500                                                                                                                                             | <br> <br> <br>           | 6500                            |                           |
| Dx                           | (                                                      | G                         | (H               |                    |                          | L            |                                                                                                                                                  | К                        |                                 |                           |