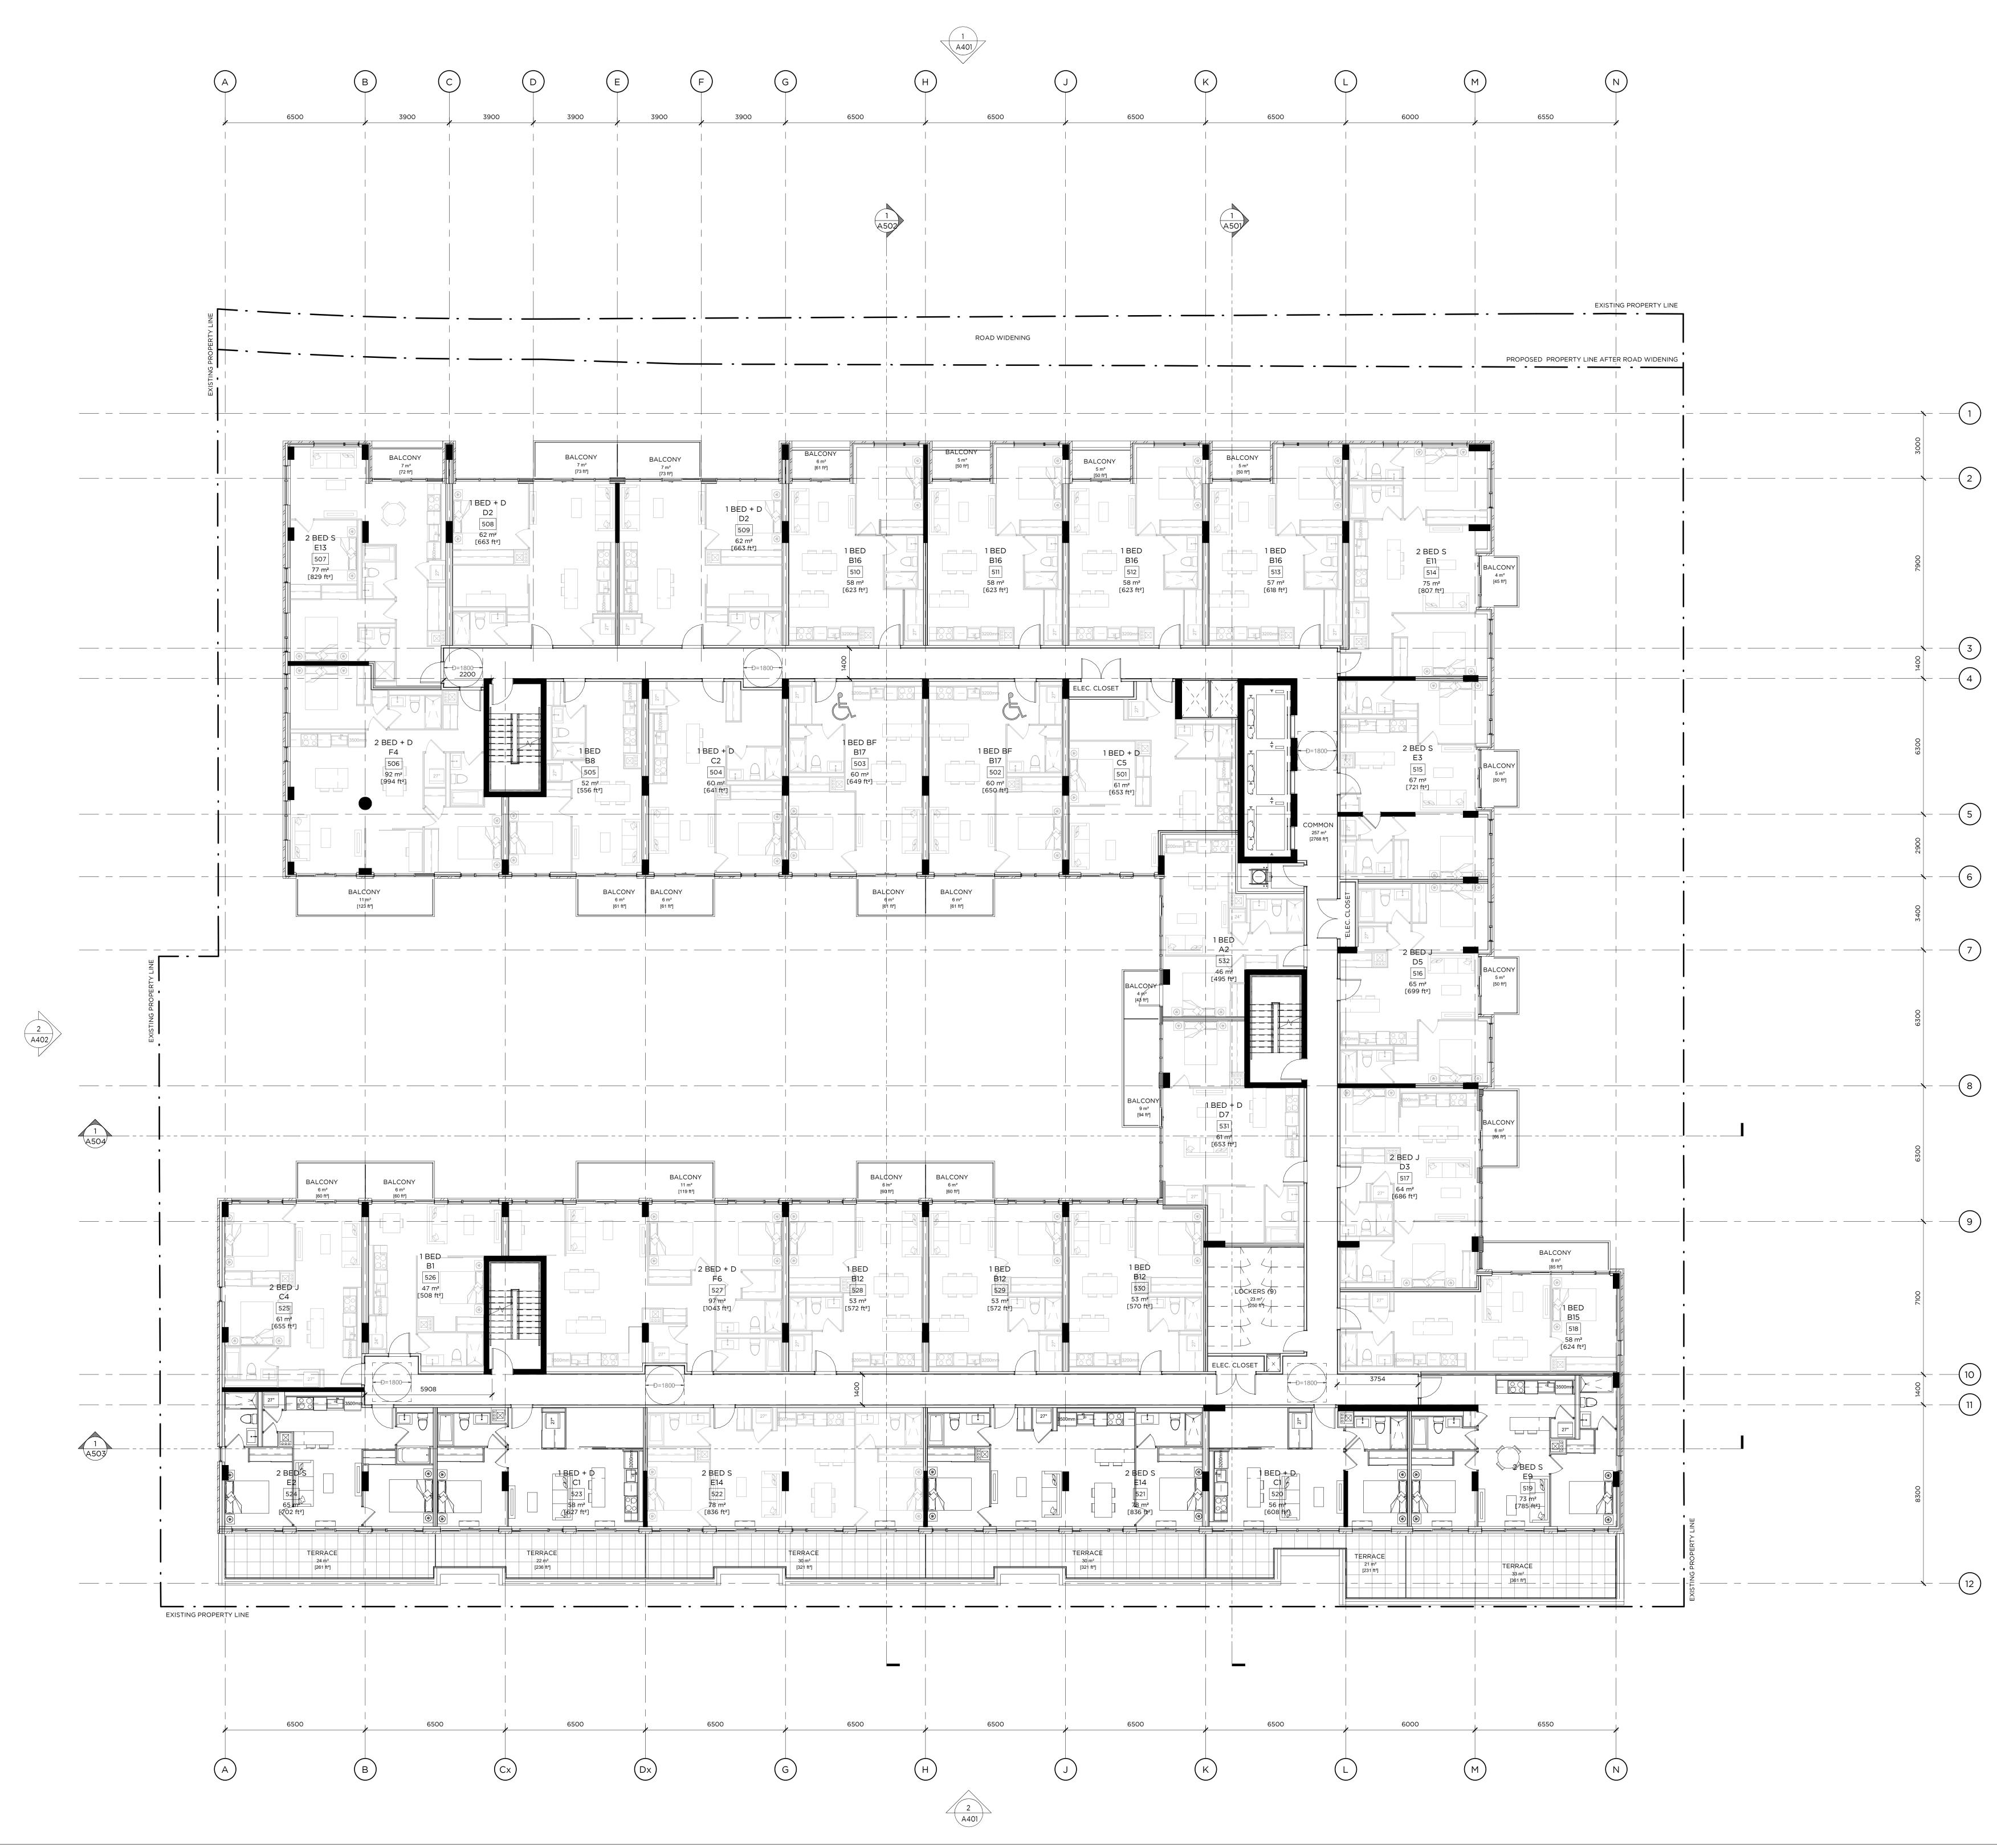

NORTH

405-317 ADELAIDE STREET WEST TORONTO CANADA M5V 1P9 +1 416 599 9729 WWW.RAWDESIGN.CA \_

19064 — BEECHWOOD

—

— 78-88 BEECHWOOD AVE & 69-93 BARRETTE ST OTTAWA | ON —

MINTO COMMUNITIES

5TH FLOOR PLAN

— SCALE: 1 : 100 \_