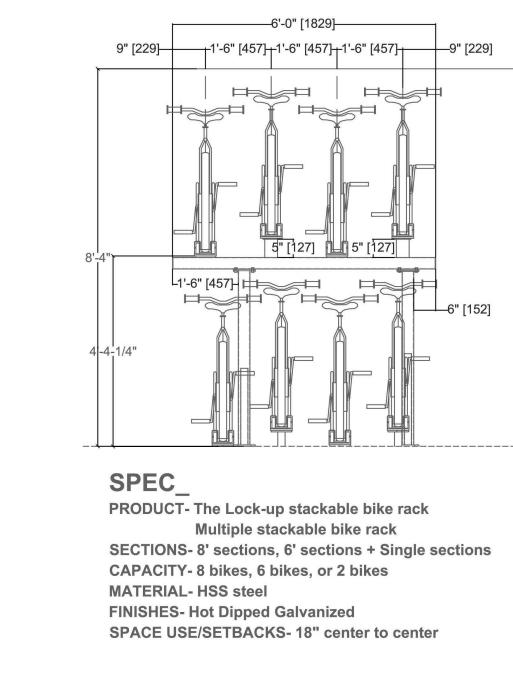

#### 78 BEECHWOOD, Ottawa, Ontario Preliminary Site Stats

2021-05-07

| Area<br>Jening | Gross            |                                                 |                                                                              | 4,153 s                                           |                                                  |                               | sq.ft.                                    |                                     |                                                    |                       |                                   | ]             |                                                                           |                                                                                       |                                                                             |                                                                                       |                             |              |                              |                |                                                             |                                                                               |                                                                                                              |                                                                                                                   |                                                                      |                                                                                        |                                                                                        |                                                                                                  |
|----------------|------------------|-------------------------------------------------|------------------------------------------------------------------------------|---------------------------------------------------|--------------------------------------------------|-------------------------------|-------------------------------------------|-------------------------------------|----------------------------------------------------|-----------------------|-----------------------------------|---------------|---------------------------------------------------------------------------|---------------------------------------------------------------------------------------|-----------------------------------------------------------------------------|---------------------------------------------------------------------------------------|-----------------------------|--------------|------------------------------|----------------|-------------------------------------------------------------|-------------------------------------------------------------------------------|--------------------------------------------------------------------------------------------------------------|-------------------------------------------------------------------------------------------------------------------|----------------------------------------------------------------------|----------------------------------------------------------------------------------------|----------------------------------------------------------------------------------------|--------------------------------------------------------------------------------------------------|
| Area           | Net              |                                                 |                                                                              | 4,005 5                                           |                                                  |                               | sq.ft.<br>sq.ft.                          |                                     |                                                    |                       |                                   |               |                                                                           |                                                                                       |                                                                             |                                                                                       |                             |              |                              |                |                                                             |                                                                               |                                                                                                              |                                                                                                                   |                                                                      |                                                                                        |                                                                                        |                                                                                                  |
|                |                  |                                                 | FL/FL<br>Height                                                              | Units                                             |                                                  |                               |                                           |                                     |                                                    | w/o                   | Retail (<br>(as per Z<br>By-law 2 |               | Resident<br>(as per Zol<br>By-law 200                                     | ning                                                                                  | Total GF<br>(as per Zo<br>By-law 20                                         | ning                                                                                  | Commur<br>Indoor<br>Amenity |              | Commun<br>Outdoor<br>Amenity |                | Private<br>Outdoor<br>Amenity                               |                                                                               | GCA*<br>interior                                                                                             |                                                                                                                   | GCA**<br>exterior                                                    |                                                                                        | Total GC.                                                                              | 4                                                                                                |
|                |                  | P2<br>P1                                        | mm<br>2850<br>3800                                                           | Studio                                            | 1B                                               | 2B-JR                         | 2B-SR                                     | 2B+D                                | Total                                              |                       | m2                                | sf            | m2                                                                        | sf                                                                                    | m2                                                                          | sf                                                                                    | m2                          | sf           | m2                           | sf             | m2                                                          | sf                                                                            | m2<br>3,380<br>3,380<br><b>6,760</b>                                                                         | sf<br>36,382<br>36,382<br>72,764                                                                                  | m2                                                                   | sf                                                                                     | m2<br>3,380<br>3,380                                                                   | sf<br>36,382<br>36,382                                                                           |
|                | Mech/ Penthouse  | 1<br>2<br>3<br>4<br>5<br>6<br>7<br>8<br>9<br>10 | 4800<br>2950<br>2950<br>3250<br>3250<br>3250<br>3250<br>3250<br>3550<br>4500 | 3<br>6<br>5<br>1                                  | 12<br>17<br>21<br>26<br>20<br>14<br>12<br>3<br>1 | 2<br>10<br>11<br>4<br>3       | 1<br>3<br>2<br>4<br>7<br>7<br>5<br>6<br>5 | 1<br>2<br>2<br>1<br>1<br>4<br>4     | 18<br>37<br>40<br>36<br>32<br>22<br>19<br>13<br>10 | 3<br>5<br>2<br>1<br>1 | 561                               | 6,039         | 948<br>2,111<br>2,251<br>2,089<br>1,951<br>1,454<br>1,153<br>1,038<br>850 | 10,204<br>22,723<br>24,230<br>22,486<br>21,000<br>15,651<br>12,411<br>11,173<br>9,149 | 1,509<br>2,111<br>2,251<br>2,089<br>1,951<br>1,454<br>1,153<br>1,038<br>850 | 16,243<br>22,723<br>24,230<br>22,486<br>21,000<br>15,651<br>12,411<br>11,173<br>9,149 |                             | 2,153<br>388 | 379<br>283                   | 4,080<br>3,046 | 105<br>209<br>191<br>340<br>306<br>360<br>231<br>222<br>236 | 1,130<br>2,250<br>2,056<br>3,660<br>3,294<br>3,875<br>2,486<br>2,390<br>2,540 | 2,604<br>2,643<br>2,619<br>2,449<br>2,304<br>1,756<br>1,341<br>1,214<br>1,020<br><u>312</u><br><b>18,262</b> | 28,029<br>28,449<br>28,191<br>26,361<br>24,800<br>18,901<br>14,434<br>13,067<br>10,979<br><u>3,358</u><br>196,571 | 288<br>191<br>342<br>308<br>648<br>511<br>225<br>231                 | 5,253<br>3,100<br>2,056<br>3,681<br>3,315<br>6,975<br>5,500<br>2,422<br>2,486<br>7,793 | 3,092<br>2,931<br>2,810<br>2,791<br>2,612<br>2,404<br>1,852<br>1,439<br>1,251<br>1,036 | 33,282<br>31,549<br>30,247<br>30,042<br>28,115<br>25,876<br>19,935<br>15,489<br>13,466<br>11,151 |
|                | r                | Totals 🔅                                        | 34400                                                                        | 15<br>7%                                          | <b>126</b><br>56%                                | <b>30</b><br>13%              | <b>40</b><br>18%                          | <b>16</b><br>7%                     | 227                                                | 14<br>incl. in        | 561                               | 6,039         | 13,845                                                                    | 149,026                                                                               | 14,406                                                                      | 155,065                                                                               | 236                         | 2,540        | 662                          | 7,126          | 2,200                                                       | 23,681                                                                        | 25,022                                                                                                       | 269,335                                                                                                           | 3,956                                                                | 42,582                                                                                 | 28,978                                                                                 | 311,917                                                                                          |
|                |                  | GETS<br>(m2)<br>e(ft2)                          |                                                                              | 10%<br>400-425<br>610<br>438                      | 50%<br>550<br>6,988<br>597                       | 15%<br>700<br>1,984<br>712    | 20%<br>850<br>3,103<br>835                | 5%<br>1050<br><b>1,578</b><br>1,062 |                                                    | total                 |                                   |               |                                                                           |                                                                                       |                                                                             |                                                                                       |                             |              |                              |                |                                                             |                                                                               | * measure<br>outside of<br>walls                                                                             |                                                                                                                   | ** includes<br>balconies,<br>and roofs a<br>ground floo<br>courtyard | terraces<br>and<br>or                                                                  |                                                                                        |                                                                                                  |
|                |                  | FSI                                             |                                                                              | Retail<br>Residentia                              | 1                                                |                               |                                           |                                     | 0.14<br>3.46                                       |                       | ]                                 |               |                                                                           |                                                                                       | Amenity                                                                     |                                                                                       |                             |              |                              |                | Barrier f                                                   | ree Units                                                                     | ;                                                                                                            |                                                                                                                   |                                                                      |                                                                                        |                                                                                        |                                                                                                  |
|                | Required Pa      | arking                                          |                                                                              | Total<br>Res. (total                              | units - 12                                       | 2) * 0.5 per<br>- 12) * 0.1 p |                                           | 107<br>21                           | 3.6                                                |                       |                                   |               |                                                                           | 2 per unit<br>in 50% as                                                               |                                                                             |                                                                                       | Providec<br>3,098<br>898    | m2           |                              | U              | nit count<br>100%<br>15%                                    | S<br>15<br>2.3                                                                | 126                                                                                                          | 86                                                                                                                |                                                                      | 227<br>34                                                                              | Total Uni<br>OBC BF I                                                                  |                                                                                                  |
|                | Proposed Pa      | arking                                          |                                                                              | Total<br>Residentia<br>Visitors<br>Total          | 1                                                | P1<br>53<br>19                | P2<br>84                                  | 137<br>21                           | 128<br>158                                         |                       | 0.73                              | Target<br>150 |                                                                           | unal areas                                                                            |                                                                             |                                                                                       |                             |              |                              |                |                                                             | 2                                                                             | 2 19                                                                                                         | 13                                                                                                                |                                                                      | 34                                                                                     | OBC BF I                                                                               | PROPOSE                                                                                          |
|                | Required Bike Pa | arking                                          |                                                                              | Residentia<br>Retail (1 pe<br>Total<br>Residentia | er 250m2                                         | 2)                            |                                           | 114<br>2<br>8                       | 116                                                |                       |                                   |               |                                                                           |                                                                                       |                                                                             |                                                                                       |                             |              |                              |                |                                                             |                                                                               |                                                                                                              |                                                                                                                   |                                                                      |                                                                                        |                                                                                        |                                                                                                  |
|                | Proposed Bike Pa | arking                                          |                                                                              | Residentia<br>Residentia<br>Retail at gr<br>Total | l at P1<br>l at P2                               |                               | _                                         | 118<br>118<br>244<br>8              | 252                                                |                       |                                   |               |                                                                           |                                                                                       |                                                                             |                                                                                       |                             |              |                              |                |                                                             |                                                                               |                                                                                                              |                                                                                                                   |                                                                      |                                                                                        |                                                                                        |                                                                                                  |
|                |                  | ockers<br>oprox.                                |                                                                              | P1 (<br>L2 1                                      | 34<br>0<br>13                                    |                               | L4 9                                      | 9<br>9<br>9                         |                                                    |                       |                                   |               |                                                                           |                                                                                       |                                                                             |                                                                                       |                             |              |                              |                |                                                             |                                                                               |                                                                                                              |                                                                                                                   |                                                                      |                                                                                        |                                                                                        |                                                                                                  |
|                |                  |                                                 |                                                                              | Total                                             |                                                  |                               |                                           |                                     | 74                                                 | -                     |                                   |               |                                                                           |                                                                                       |                                                                             |                                                                                       |                             |              |                              |                |                                                             |                                                                               |                                                                                                              |                                                                                                                   |                                                                      |                                                                                        |                                                                                        |                                                                                                  |

— SCALE: As indicated \_

| / \<br>/TYPE B'<br>/ \<br>_/ | 'ŢYPE A'                                               | / \<br>[ <del>R26</del> ] |                  | / \<br>R28         | / \<br>[R29]             | / \<br>(R30) | ( <sup>1</sup> <del>1</del> |                          | / \<br>R32                      | / \<br>[ <del>R33</del> ] |
|------------------------------|--------------------------------------------------------|---------------------------|------------------|--------------------|--------------------------|--------------|--------------------------------------------------------------------------------------------------------------------------------------------------|--------------------------|---------------------------------|---------------------------|
| / \<br>/ \<br>/ \            | 52000                                                  |                           |                  |                    |                          |              |                                                                                                                                                  |                          |                                 | \                         |
| 2600 \                       | 15001 3400                                             |                           | 508<br>1         |                    |                          |              |                                                                                                                                                  |                          |                                 |                           |
|                              |                                                        |                           | D-WAY<br>E AISLE |                    |                          |              |                                                                                                                                                  |                          |                                 |                           |
|                              |                                                        |                           |                  |                    | DISTA                    |              |                                                                                                                                                  |                          |                                 |                           |
|                              | _ <u></u>                                              | -                         |                  | +<br> <br><b> </b> |                          |              |                                                                                                                                                  |                          |                                 |                           |
| <b>R44</b>                   | ~                                                      |                           | R54              |                    |                          |              |                                                                                                                                                  |                          |                                 | 2600                      |
| R45                          |                                                        |                           | R55              |                    | <br>                     |              |                                                                                                                                                  |                          |                                 |                           |
|                              |                                                        |                           |                  |                    |                          |              | \<br>\                                                                                                                                           | ELEV.  <br>  LOBBY  <br> |                                 |                           |
| R46                          |                                                        |                           | R56              |                    | R69                      |              |                                                                                                                                                  |                          |                                 |                           |
| R47                          | ><br>                                                  |                           | R57              |                    | R68                      | -> <br>-     |                                                                                                                                                  | VEST.                    |                                 |                           |
|                              |                                                        |                           |                  |                    |                          |              |                                                                                                                                                  |                          | STORAGE                         |                           |
| R48                          |                                                        | - <br>                    | R58              |                    | R67                      | - +          |                                                                                                                                                  |                          |                                 |                           |
| R49                          | TWO-WA<br>DRIVE AISL                                   | ~<br> <br>y               | R59              |                    | R66                      |              | /O-WAY<br>VE AISLE                                                                                                                               | VEST.                    |                                 |                           |
|                              |                                                        |                           |                  |                    |                          |              | VE AISLE                                                                                                                                         |                          |                                 |                           |
| <b>R50</b>                   |                                                        |                           | R60              |                    | R65                      |              |                                                                                                                                                  |                          | 280                             |                           |
| 5200<br>R51                  | 6000                                                   | <u> </u>                  | <u> </u>         |                    | 5375                     | 6            | 000                                                                                                                                              |                          |                                 |                           |
|                              |                                                        |                           |                  |                    |                          |              |                                                                                                                                                  |                          | R72                             |                           |
| <b>R52</b>                   | <u>`_&gt;</u>                                          |                           | R62              |                    | R63<br>SMALL CAR<br>ONLY |              |                                                                                                                                                  |                          | IALL CAR<br>ONLY                |                           |
| R53                          |                                                        |                           |                  |                    |                          |              |                                                                                                                                                  |                          |                                 |                           |
|                              |                                                        |                           | × 51.83          | × 52.02            |                          |              |                                                                                                                                                  |                          |                                 |                           |
|                              |                                                        |                           | 6.5% 1:15        | *<br>> TWO-WAY RAM | IP UP                    |              |                                                                                                                                                  |                          |                                 |                           |
| <br>                         |                                                        | <br>- <br>                |                  | <br> <br> <br>     |                          |              |                                                                                                                                                  |                          | :<br>+   +== <br>=_      :      |                           |
| -  <br> <br>                 |                                                        |                           | 1200             |                    | 2340 1930                |              |                                                                                                                                                  |                          |                                 |                           |
|                              |                                                        |                           |                  | I → J → B          | ARKING                   |              |                                                                                                                                                  |                          |                                 |                           |
|                              | / \ / /<br>/ \ / /<br>/ \ /<br>R3 / \ R2 /             |                           | LOCKERS (6)      |                    |                          |              |                                                                                                                                                  |                          | + + +<br>ocķers (28)  <br>+ + + | <br> <br>                 |
| 581 419                      | $\begin{array}{c c c c c c c c c c c c c c c c c c c $ |                           |                  |                    |                          |              |                                                                                                                                                  |                          |                                 |                           |
|                              | V V                                                    |                           |                  |                    |                          |              |                                                                                                                                                  |                          |                                 |                           |
|                              |                                                        |                           |                  |                    |                          |              | STACKED BICYCL<br>PARKING (8) TYP<br>— REFER TO SHEET<br>A005 FOR<br>SPECIFICATIONS                                                              | .,                       |                                 |                           |
|                              |                                                        |                           |                  |                    |                          |              |                                                                                                                                                  |                          | -                               |                           |
| <br> <br>                    | 6500                                                   | 650                       | 0                | <br> <br>          | 6500                     | <br> <br>    | 6500                                                                                                                                             | <br> <br> <br>           | 6500                            |                           |
| Dx                           | (                                                      | G                         | (H               |                    |                          | L            |                                                                                                                                                  | К                        |                                 |                           |