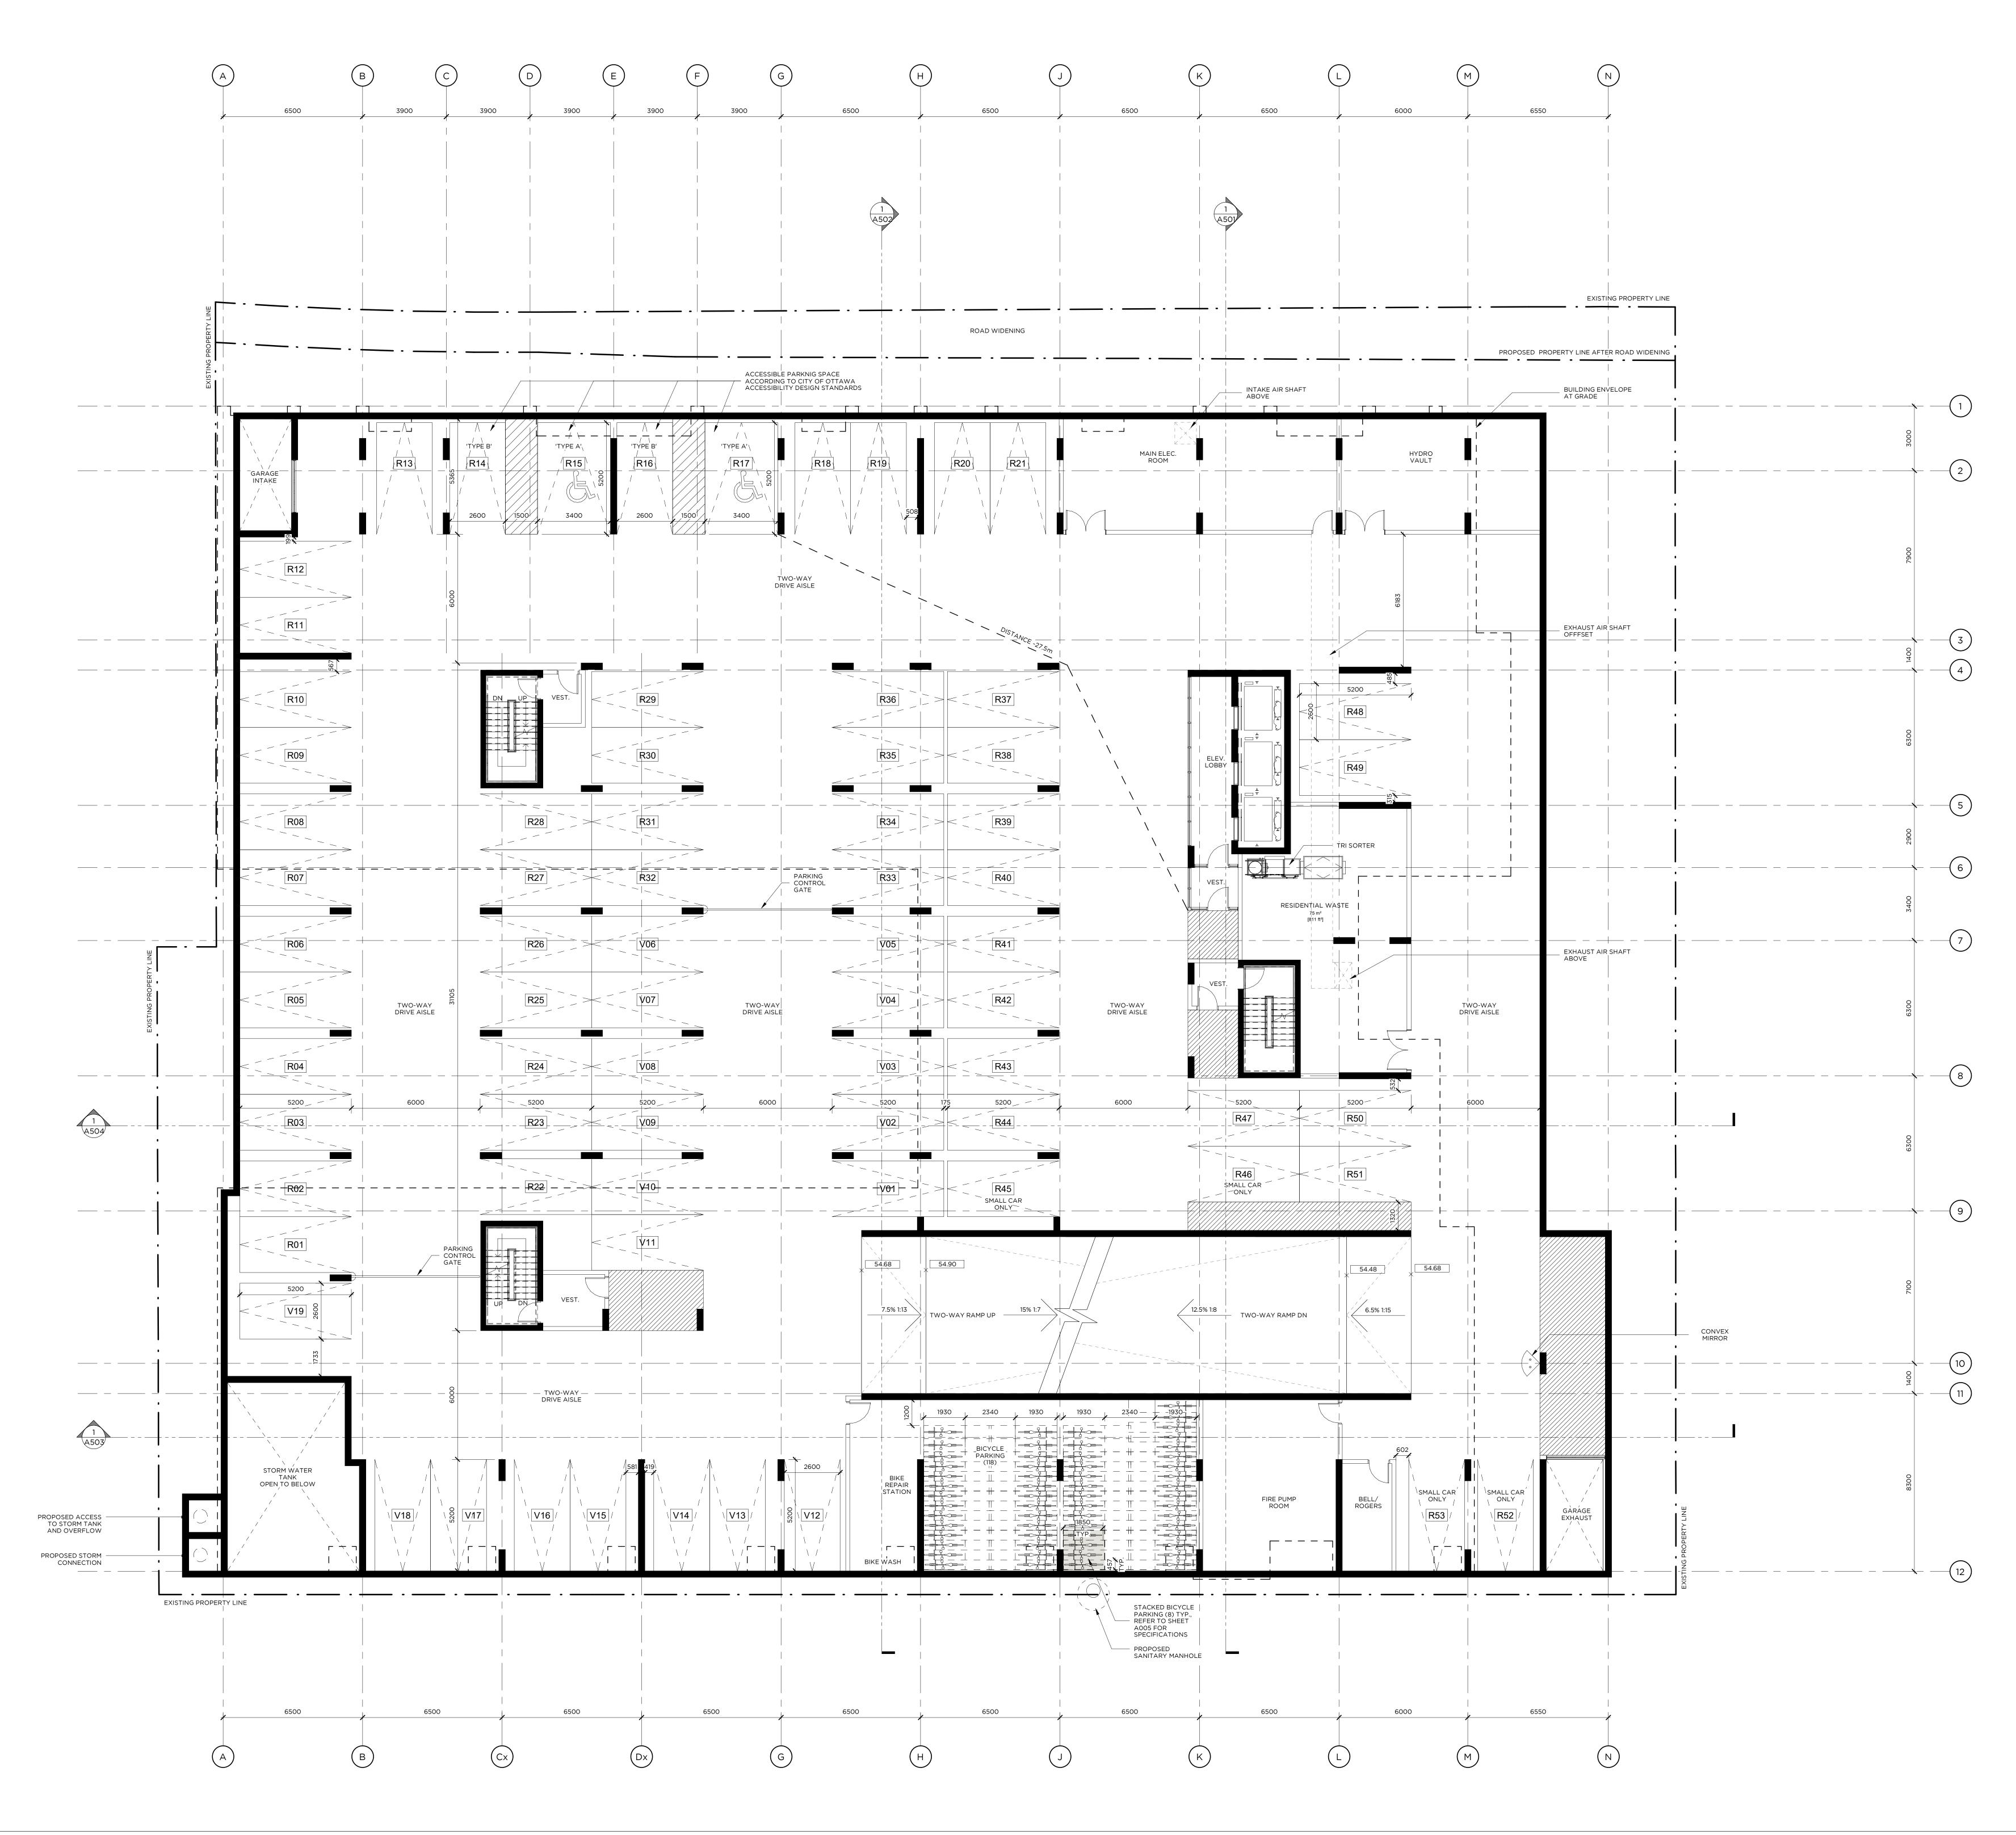

\_

405-317 ADELAIDE STREET WEST TORONTO CANADA M5V 1P9 +1 416 599 9729 WWW.RAWDESIGN.CA —

19064 — BEECHWOOD

— 78-88 BEECHWOOD AVE & 69-93 BARRETTE ST OTTAWA | ON — MINTO

COMMUNITIES

—

P1 PARKING PLAN

\_ SCALE: 1 : 100 —

A102

# 18404 C

GENERAL PARKING NOTES ALL DRIVEWAYS AND AISLES SHALL HAVE A MINIMUM VERTCAL CLEARANCE IN ACCORDANCE WITH THE ONTARIO BUILDING CODE