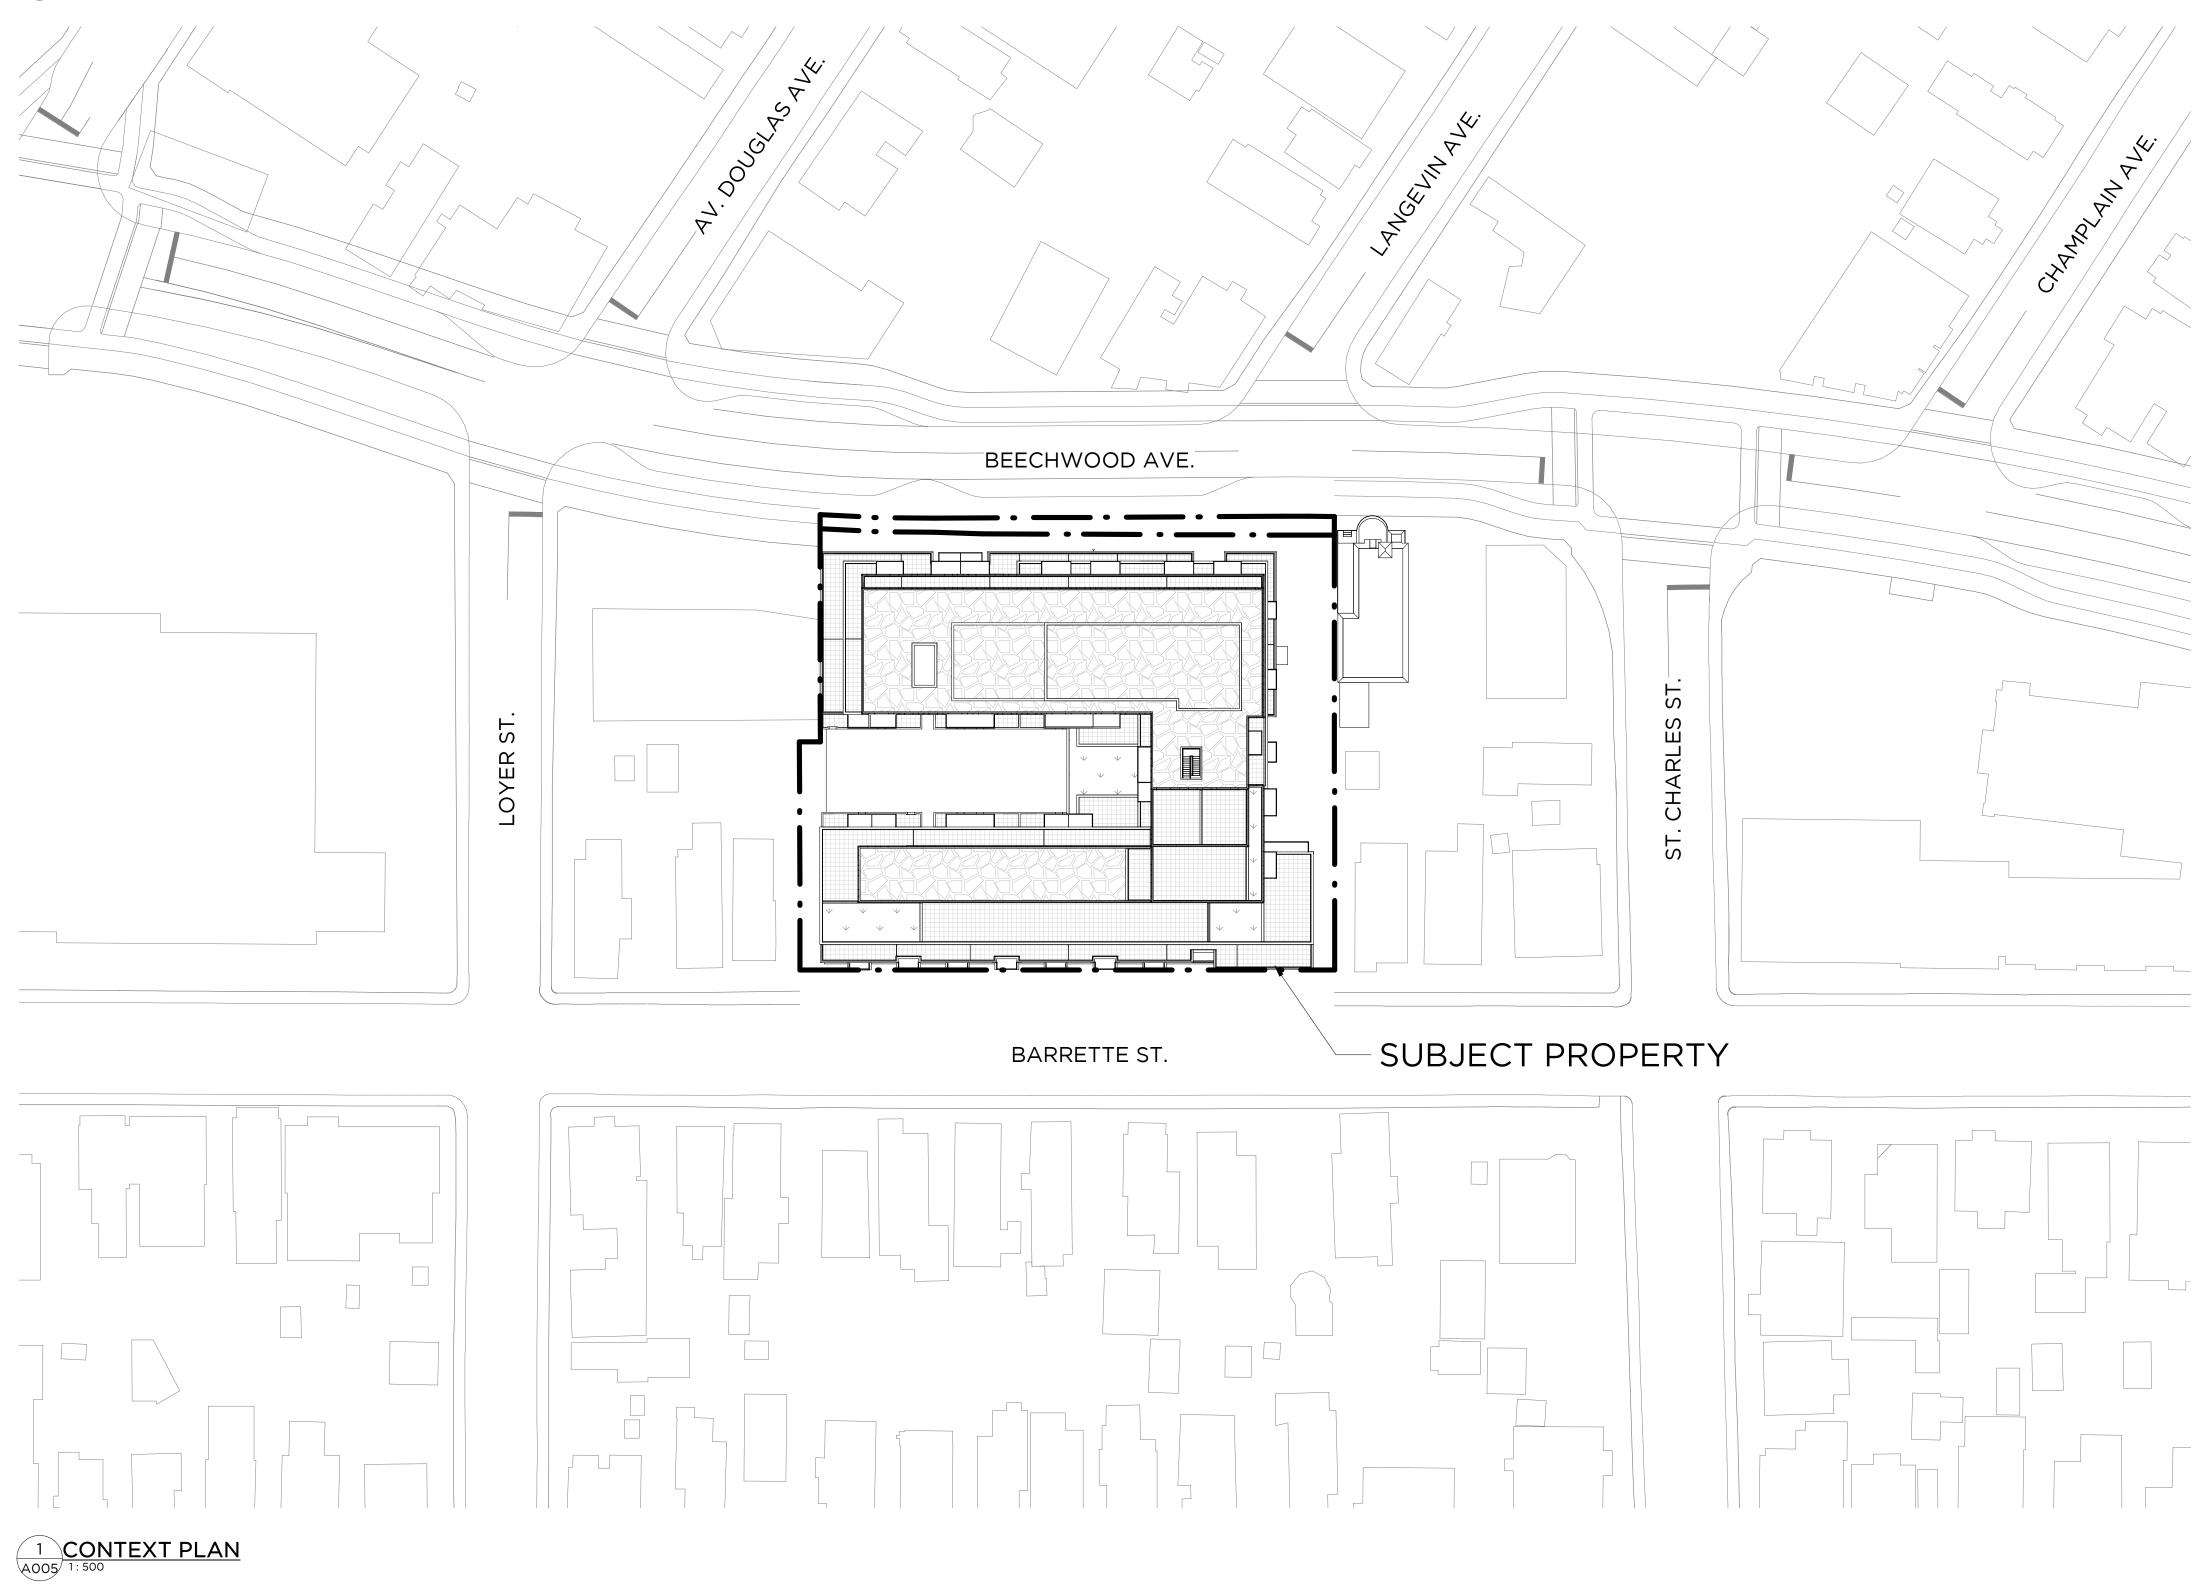

#### — 19064

— BEECHWOOD -

78-88 BEECHWOOD AVE & 69-93 BARRETTE ST OTTAWA | ON — MINTO

COMMUNITIES —

CONTEXT PLAN, NOTES & STATS

SCALE: NTS

—

— A005