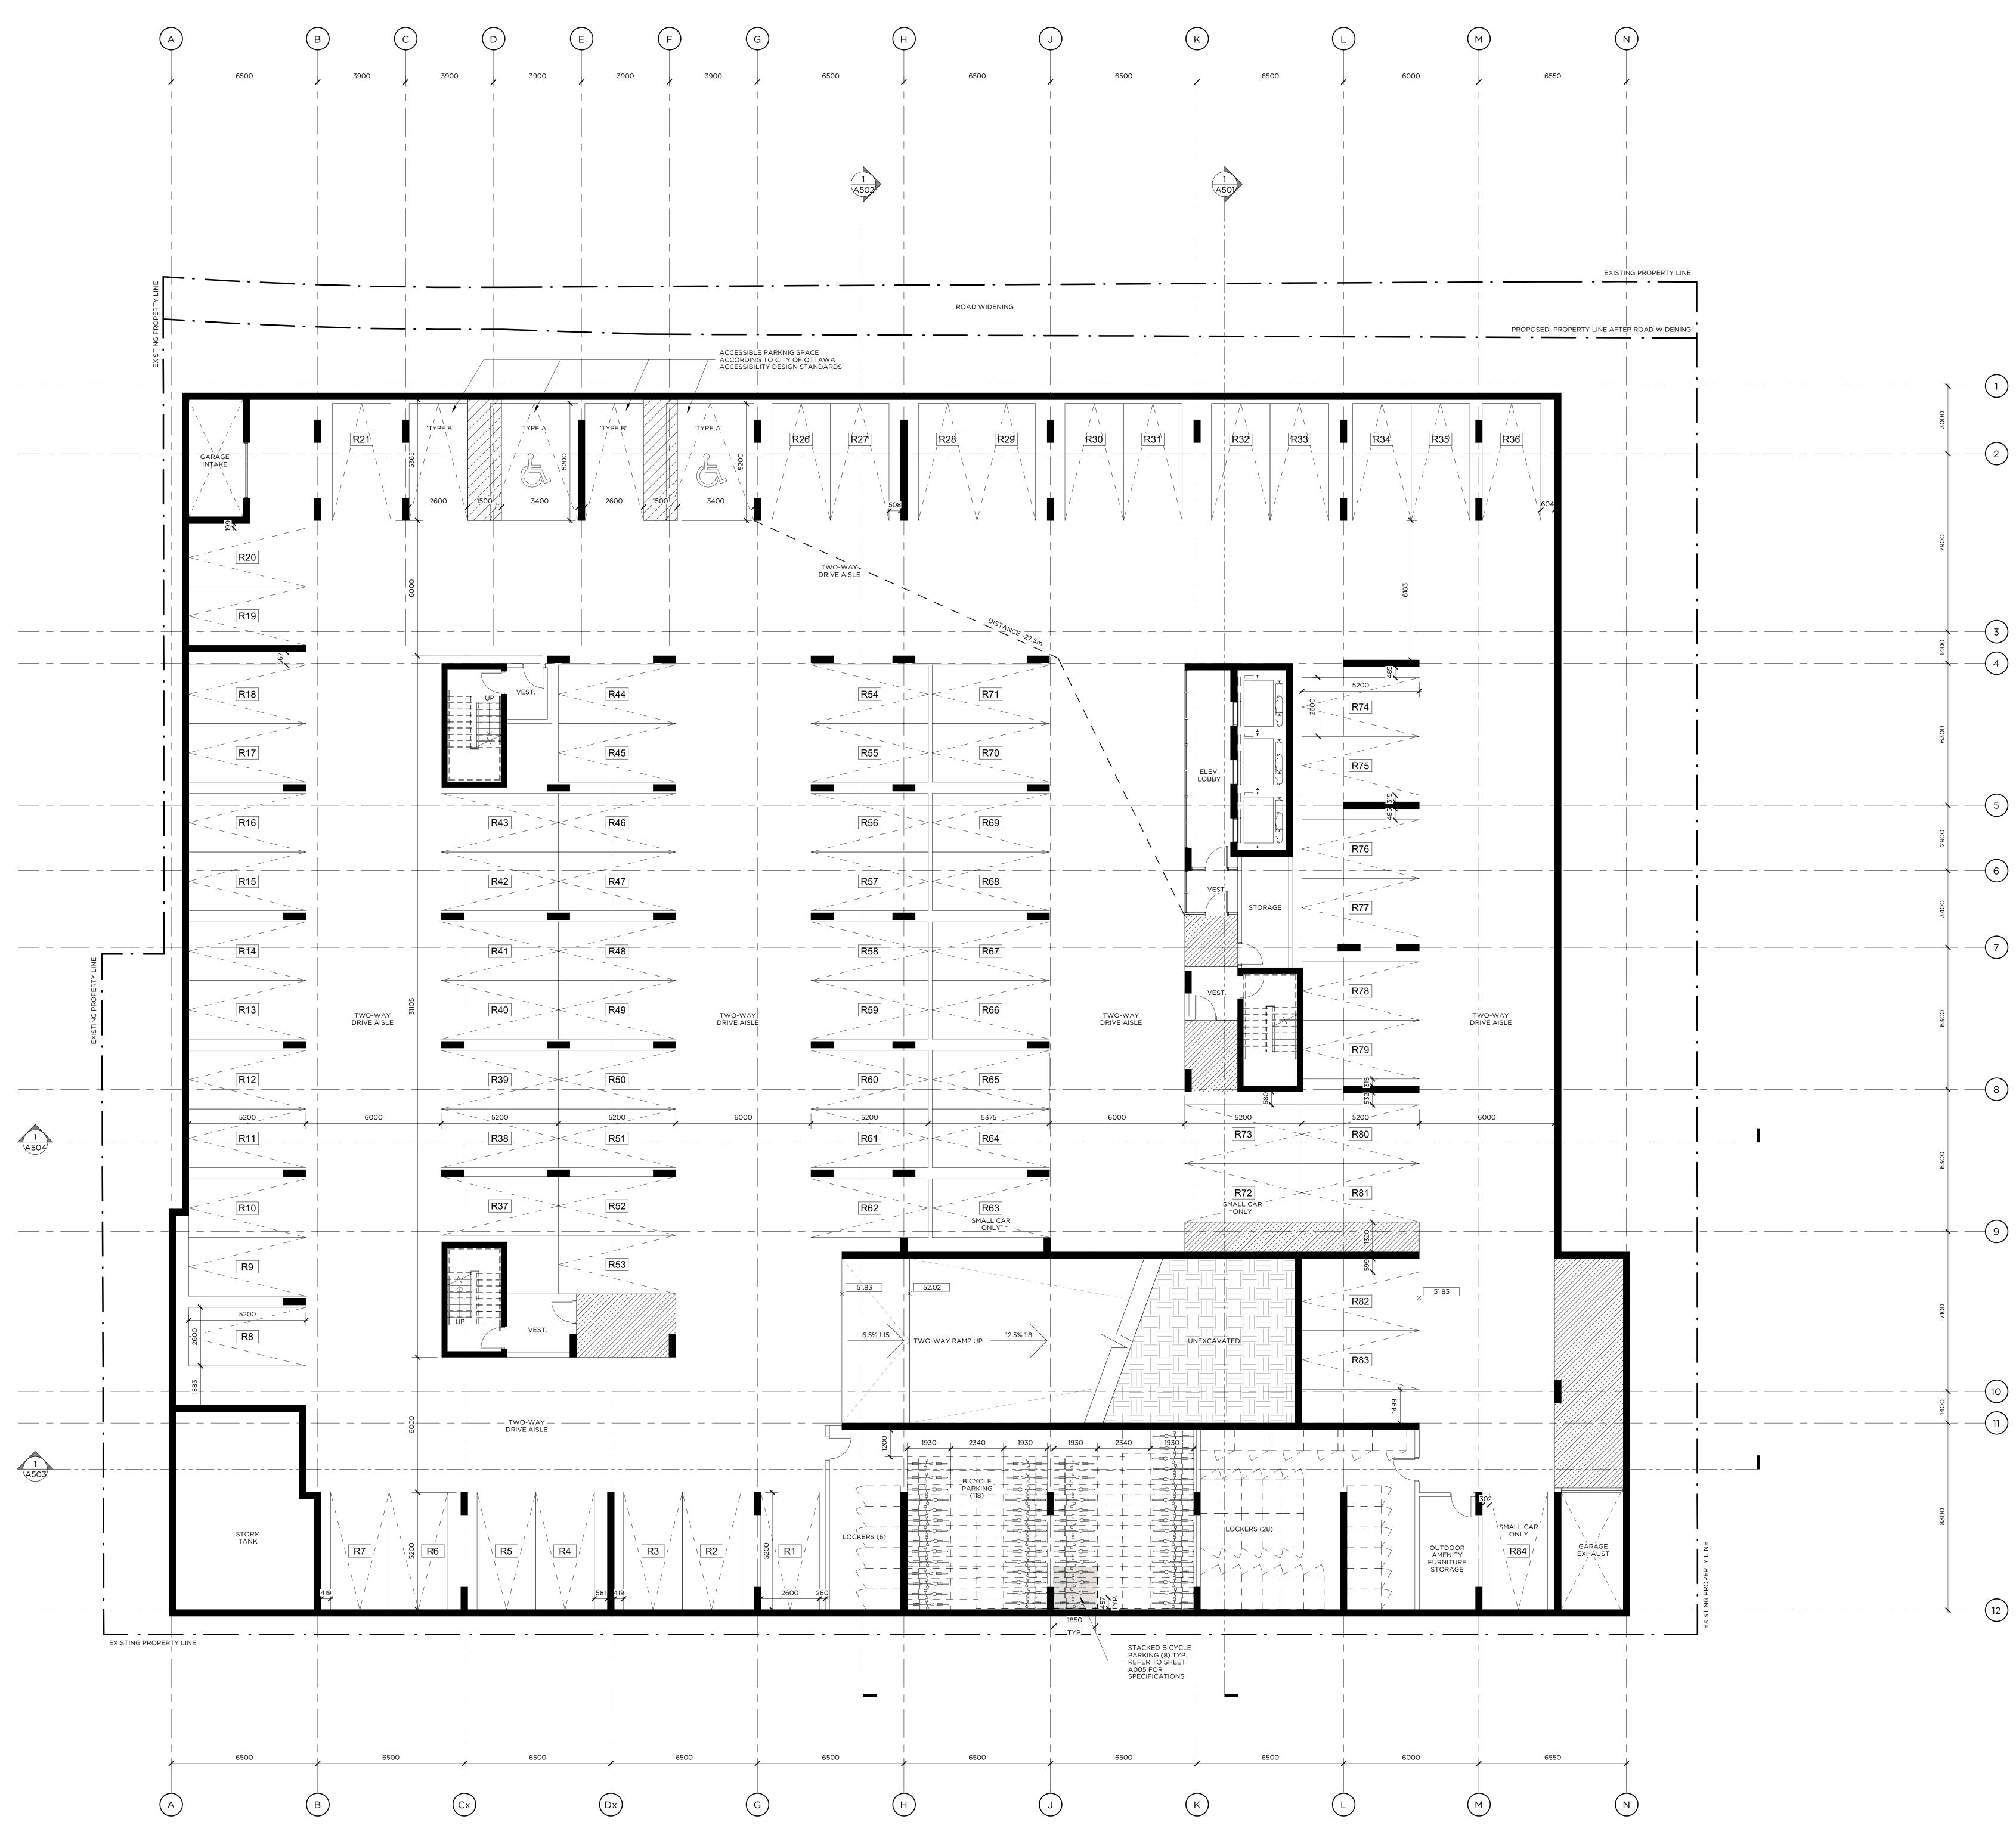

\_ 405-317 ADELAIDE STREET WEST TORONTO CANADA M5V 1P9 +1 416 599 9729 WWW.RAWDESIGN.CA

— 19064

NORTH

— BEECHWOOD —

78-88 BEECHWOOD AVE & 69-93 BARRETTE ST OTTAWA | ON — MINTO

COMMUNITIES

—

P2 PARKING PLAN

— SCALE: 1:100 —

A101

GENERAL PARKING NOTES ALL DRIVEWAYS AND AISLES SHALL HAVE A MINIMUM VERTCAL CLEARANCE IN ACCORDANCE WITH THE ONTARIO BUILDING CODE