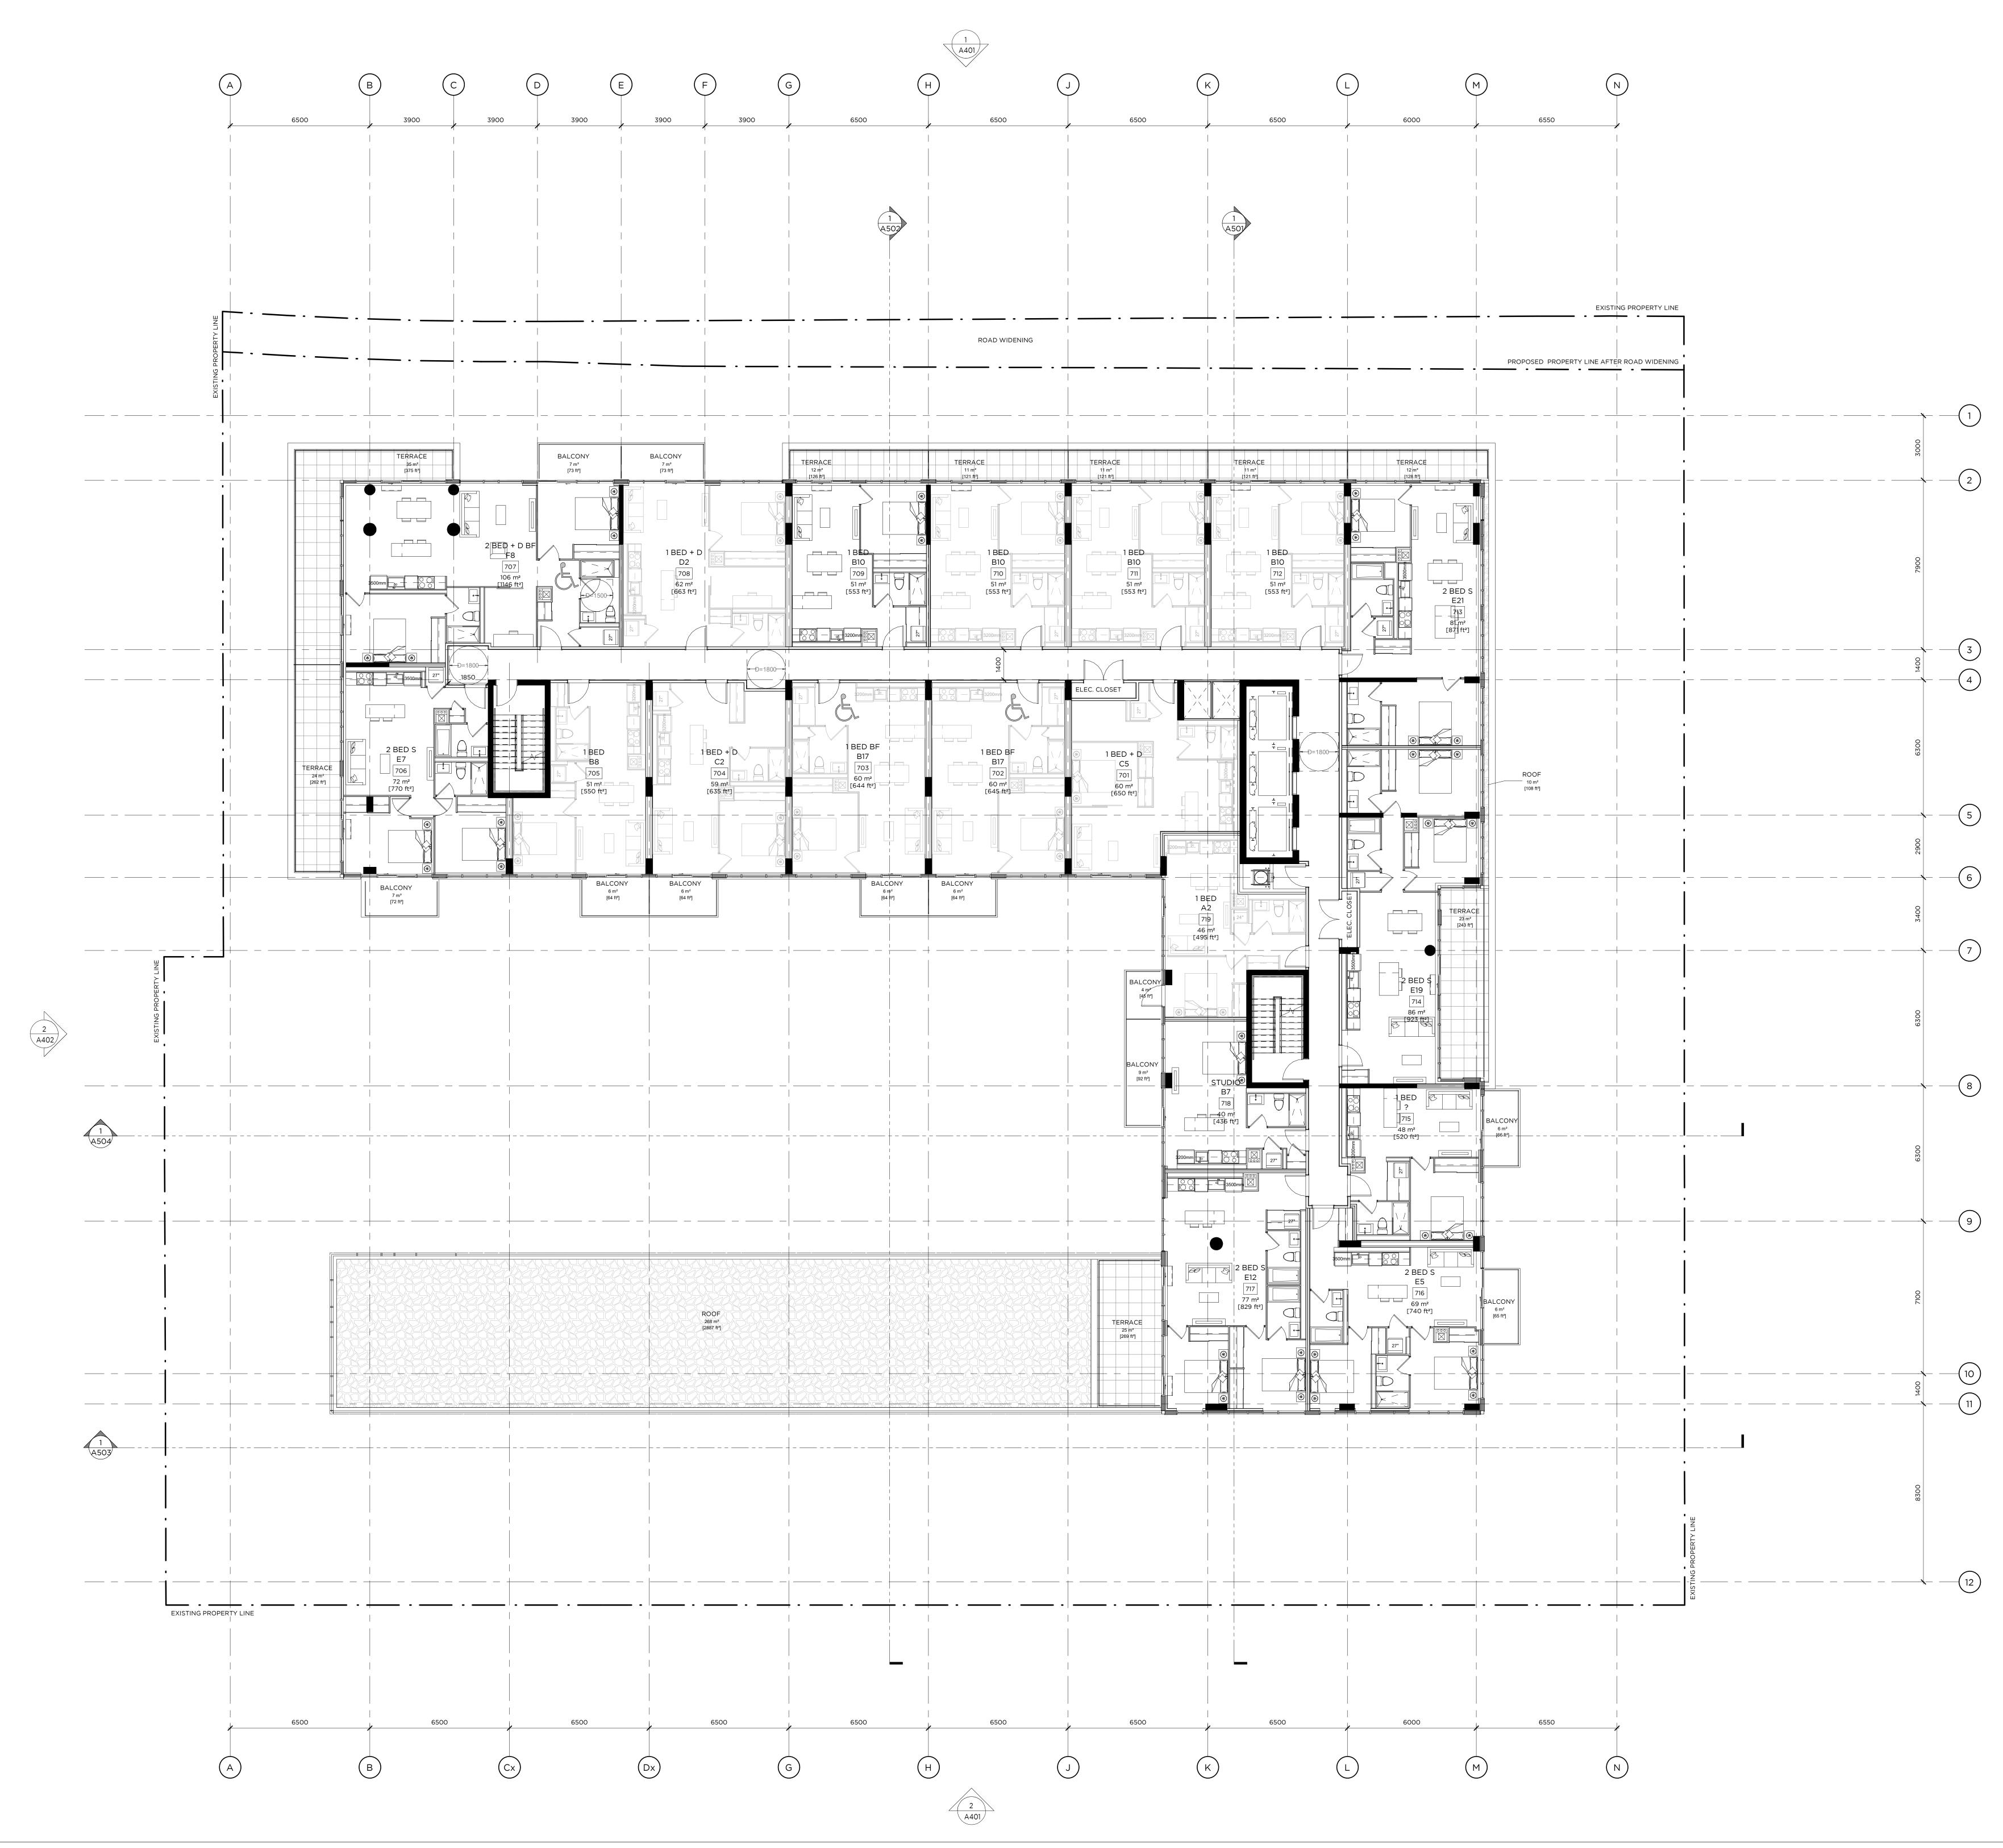

NORTH

405-317 ADELAIDE STREET WEST TORONTO CANADA M5V 1P9 +1 416 599 9729 WWW.RAWDESIGN.CA

— 19064

— BEECHWOOD —

78-88 BEECHWOOD AVE & 69-93 BARRETTE ST OTTAWA | ON — MINTO

COMMUNITIES —

6TH FLOOR PLAN

— SCALE: 1:100

—

work.

\_\_\_\_\_ ISSUED RECORD No. Date Revision 120-07-31REZONING220-12-18REISSUED FOR REZONING +<br/>ISSUED FOR SPC321-05-07REISSUED FOR SPC421-08-06REISSUED FOR SPC

**REVISION RECORD** No Date Description

NORTH

405-317 ADELAIDE STREET WEST TORONTO CANADA M5V 1P9 +1 416 599 9729 WWW.RAWDESIGN.CA \_

19064 \_ BEECHWOOD

—

—

78-88 BEECHWOOD AVE & 69-93 BARRETTE ST OTTAWA | ON — MINTO

COMMUNITIES

7TH FLOOR PLAN