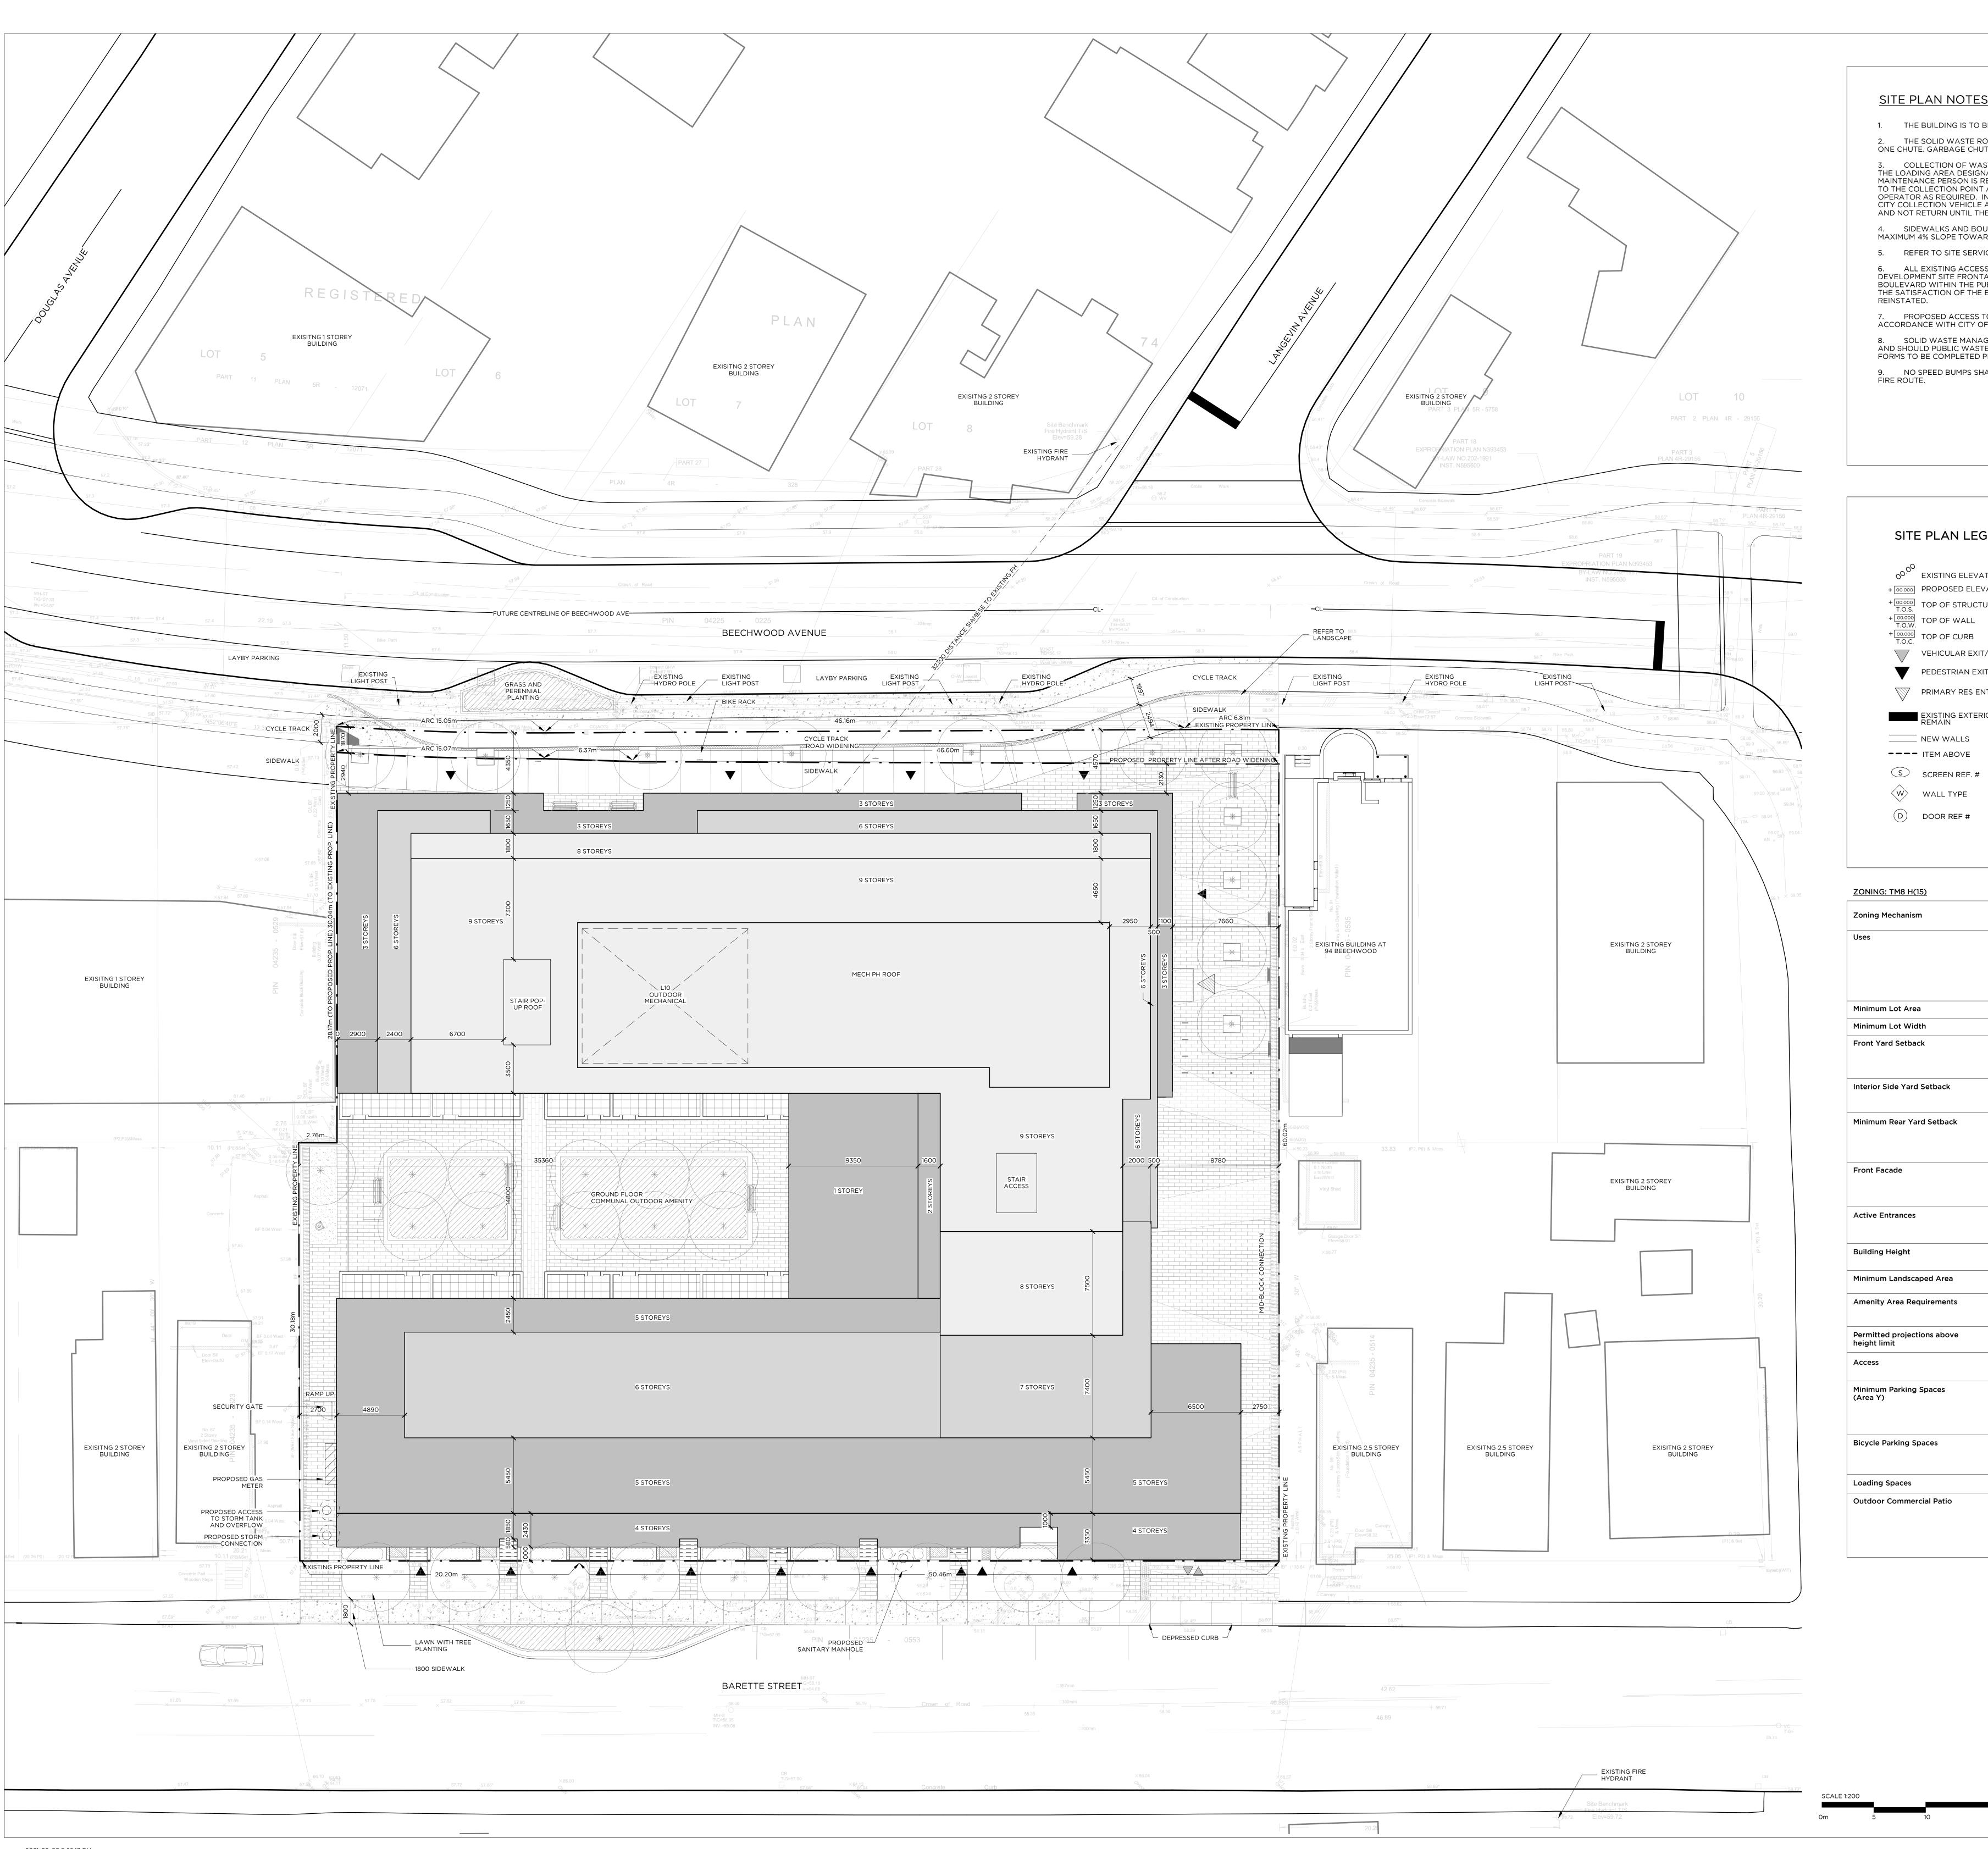

#### SITE PLAN NOTES

#### 1. THE BUILDING IS TO BE <u>SPRINKLERED.</u>

2. THE SOLID WASTE ROOMS IS 75 SM AND AND WILL ACCOMMODATE GARBAGE VIA USE OF ONE CHUTE. GARBAGE CHUTE ACCESS OCCURS ON LEVELS 1 TO 9.

3. COLLECTION OF WASTE MATERIALS FOR THIS DEVELOPMENT WILL TAKE PLACE ON SITE IN THE LOADING AREA DESIGNATED ON THE GROUND FLOOR PLAN. AN ON-SITE TRAINED STAFF/ MAINTENANCE PERSON IS RESPONSIBLE FOR MOVING THE BINS FROM THE SOLID WASTE ROOM TO THE COLLECTION POINT AND PROVIDE VEHICULAR DIRECTIVES TO THE COLLECTION VEHICLE OPERATOR AS REQUIRED. IN THE EVENT THE ON-SITE STAFF IS UNAVAILABLE AT THE TIME THE CITY COLLECTION VEHICLE ARRIVES AT THE CITY, THE COLLECTION VEHICLE WILL LEAVE THE SITE AND NOT RETURN UNTIL THE NEXT SCHEDULED COLLECTION DAY.

4. SIDEWALKS AND BOULEVARDS WITHIN THE RIGHT OF WAY TO HAVE A MINIMUM 2% AND MAXIMUM 4% SLOPE TOWARDS THE ROADWAY. 5. REFER TO SITE SERVICING PLAN, FOR SEWER AND WATER SERVICE INFORMATION.

6. ALL EXISTING ACCESSES, CURB CUTS, TRAFFIC CONTROL SIGNS, ETC. ALONG THE DEVELOPMENT SITE FRONTAGE THAT ARE NO LONGER REQUIRED ARE TO BE REMOVED. THE BOULEVARD WITHIN THE PUBLIC RIGHT OF WAY, IN ACCORDANCE WITH CITY STANDARDS AND TO THE SATISFACTION OF THE EXECUTIVE DIRECTOR OF TECHNICAL SERVICES ARE TO BE

7. PROPOSED ACCESS TO THE DRIVEWAY FOR THIS PROJECT TO BE DESIGNED IN ACCORDANCE WITH CITY OF OTTAWA STANDARDS.

NOTES:

MH

8. SOLID WASTE MANAGEMENT TO BE NOTIFIED UPON COMPLETION OF THE DEVELOPMENT AND SHOULD PUBLIC WASTE COLLECTION BE USED, ALL NECESSARY APPLICATION AND WAIVER FORMS TO BE COMPLETED PRIOR TO COMMENCEMENT OF CITY REFUSE COLLECTION. 9. NO SPEED BUMPS SHALL BE INSTALLED ON ANY MAIN DRIVEWAY AISLE OR DESIGNATED FIRE ROUTE.

#### SITE PLAN LEGEND

0<sup>0.9</sup> EXISTING ELEVATION + 00.000 PROPOSED ELEVATION + 00.000 TOP OF STRUCTURE + 00.000 T.O.W. TOP OF WALL + 00.000 TOP OF CURB VEHICULAR EXIT/ENTRANCE PEDESTRIAN EXIT/ENTRANCE

PRIMARY RES ENTRANCE

EXISTING EXTERIOR TO REMAIN

\_\_\_\_\_ NEW WALLS

---- ITEM ABOVE

REFER TO CONSULTANTS DRAWINGS FORINFORMATION RELATING TO SITE SERVICING, GRADING AND LANDSCAPE. ALL ITEMS NEW CONSTRUCTION UNLESS NOTED OTHERWISE Abbreviations AD AREA DRAIN

CATCH BASIN FIRE HYDRANT FLOOR DRAIN HOSE BIB HYDRO LIGHT POLE MAN HOLE TRAFFIC LIGHT STANDARD

SITE PLAN INFORMATION TAKEN FROM : TOPOGRAPHIC PLAN SURVEY OF PART OF LOTS 10, 11, 12, 13, AND 21 ALL OF LOTS 18, 19, AND 20 REGISTERED PLAN 101 CITY OF OTTAWA PREPARED BY ANNIS, O'SULLIVAN, VOLLEBEKK LTD.

LAND SURVEYORS (UPDATED JUNE 19, 2020)

58.50m = ESTABLISHED GRADE 58.50m = TOS GROUND FLOOR 58.00m = AVERAGE GRADE

|      | Zoning Provision                                                                                                                                                                                                           | Provided                                                                                       |
|------|----------------------------------------------------------------------------------------------------------------------------------------------------------------------------------------------------------------------------|------------------------------------------------------------------------------------------------|
|      | No residential or office uses within<br>6 metres of front facade                                                                                                                                                           | Retail proposed fronting<br>Beechwood                                                          |
|      | Residential uses may occupy a<br>maximum of 50% of the ground<br>floor area of a building that faces<br>Barrette Street and the uses must<br>face Barrette Street.                                                         | 73% of the ground floor is occupied by residential uses                                        |
|      | No minimum                                                                                                                                                                                                                 | 4,153 m <sup>2</sup>                                                                           |
|      | No minimum                                                                                                                                                                                                                 | 68 m                                                                                           |
|      | Max: 2 m (where hydro pole)<br>Min: 0 m (first 3 storeys) + 2 m<br>(above 3 <sup>rd</sup> storey)                                                                                                                          | Floors 1-3: 4.3 m<br>Floors 4-6: 5.6 m<br>Floors 7-8: 7.2 m<br>Floor 9: 9.0 m                  |
| k    | Maximum: 3 m, except where:<br>Allowing for driveway: max. 6 m<br>Abutting R-zone: min. 3 m                                                                                                                                | East: Varies/min 2.7 m<br>West: Varies/ min 0 m abutting<br>TM, min 2.6 m abutting R-zone      |
| ack  | First 3 storeys: 3 m<br>Above the 3 <sup>rd</sup> storey: provided<br>setback + 2 m.                                                                                                                                       | Floors 1-4: 0.0 m<br>Floors 5: 3.3 m<br>Floor 6-7: 8.8 m<br>Floor 8: 16.2 m<br>Floor 9: 23.7 m |
|      | 50% of ground floor facade facing<br>main street, up to 4.5m, must be<br>transparent windows and active<br>entrances                                                                                                       | >66%                                                                                           |
|      | Front facade must include at least<br>one active entrance serving each<br>use occupying the ground floor.                                                                                                                  | 4 retail uses and 4 active entrances facing Beechwood                                          |
|      | Minimum: 6.7 m<br>Maximum: 20 m                                                                                                                                                                                            | Facing Beechwood: 30.7 m*<br>Facing Barrette: 21 m*                                            |
| ea   | Abutting R-zone: 3 m buffer                                                                                                                                                                                                | 2.6 m pathway (west edge)                                                                      |
| ents | 6m² per unit, and 50% communal:<br>1,362 m² total, 681 m² communal.<br>One area min 54 m²                                                                                                                                  | Communal: 898 m²<br>Total: 3,098 m²                                                            |
| ove  | Landscaped Areas<br>Mechanical/Service Penthouse                                                                                                                                                                           | Height of Mechanical Penthouse:<br>35.2 m* (4.5 m)                                             |
|      | Driveway: 6 m (double-lane)<br>Aisle in a parking garage: 6m                                                                                                                                                               | Driveway: 6 m<br>Aisle: 6 m                                                                    |
| 5    | Residential: 0.5/unit after first 12<br>units: (227-12)*0.5 = 107<br>Visitor: 0.1/unit after first 12 units<br>- (227-12)*0.1 = 21<br>Retail: No requirement<br>Total: 128                                                 | Residential: 137<br>Visitor: 21<br>Total: 158                                                  |
|      | Residential: 0.5/unit: 227*0.5 =<br>114<br>Retail: 1/250 m <sup>2</sup> GFA: 2<br>Total: 116                                                                                                                               | Residential (at P1/P2): 244<br>Retail (at-grade): 8<br>Total: 252                              |
|      | 0 required                                                                                                                                                                                                                 | 1 provided                                                                                     |
| io   | At least 30 m from a lot in a<br>residential zone and screened and<br>physically separate from that same<br>lot by a structure, screen, or wall<br>that is 2 m or more in height so as<br>to mitigate noise and light from | 16 m with 2.1m vegetated screen                                                                |