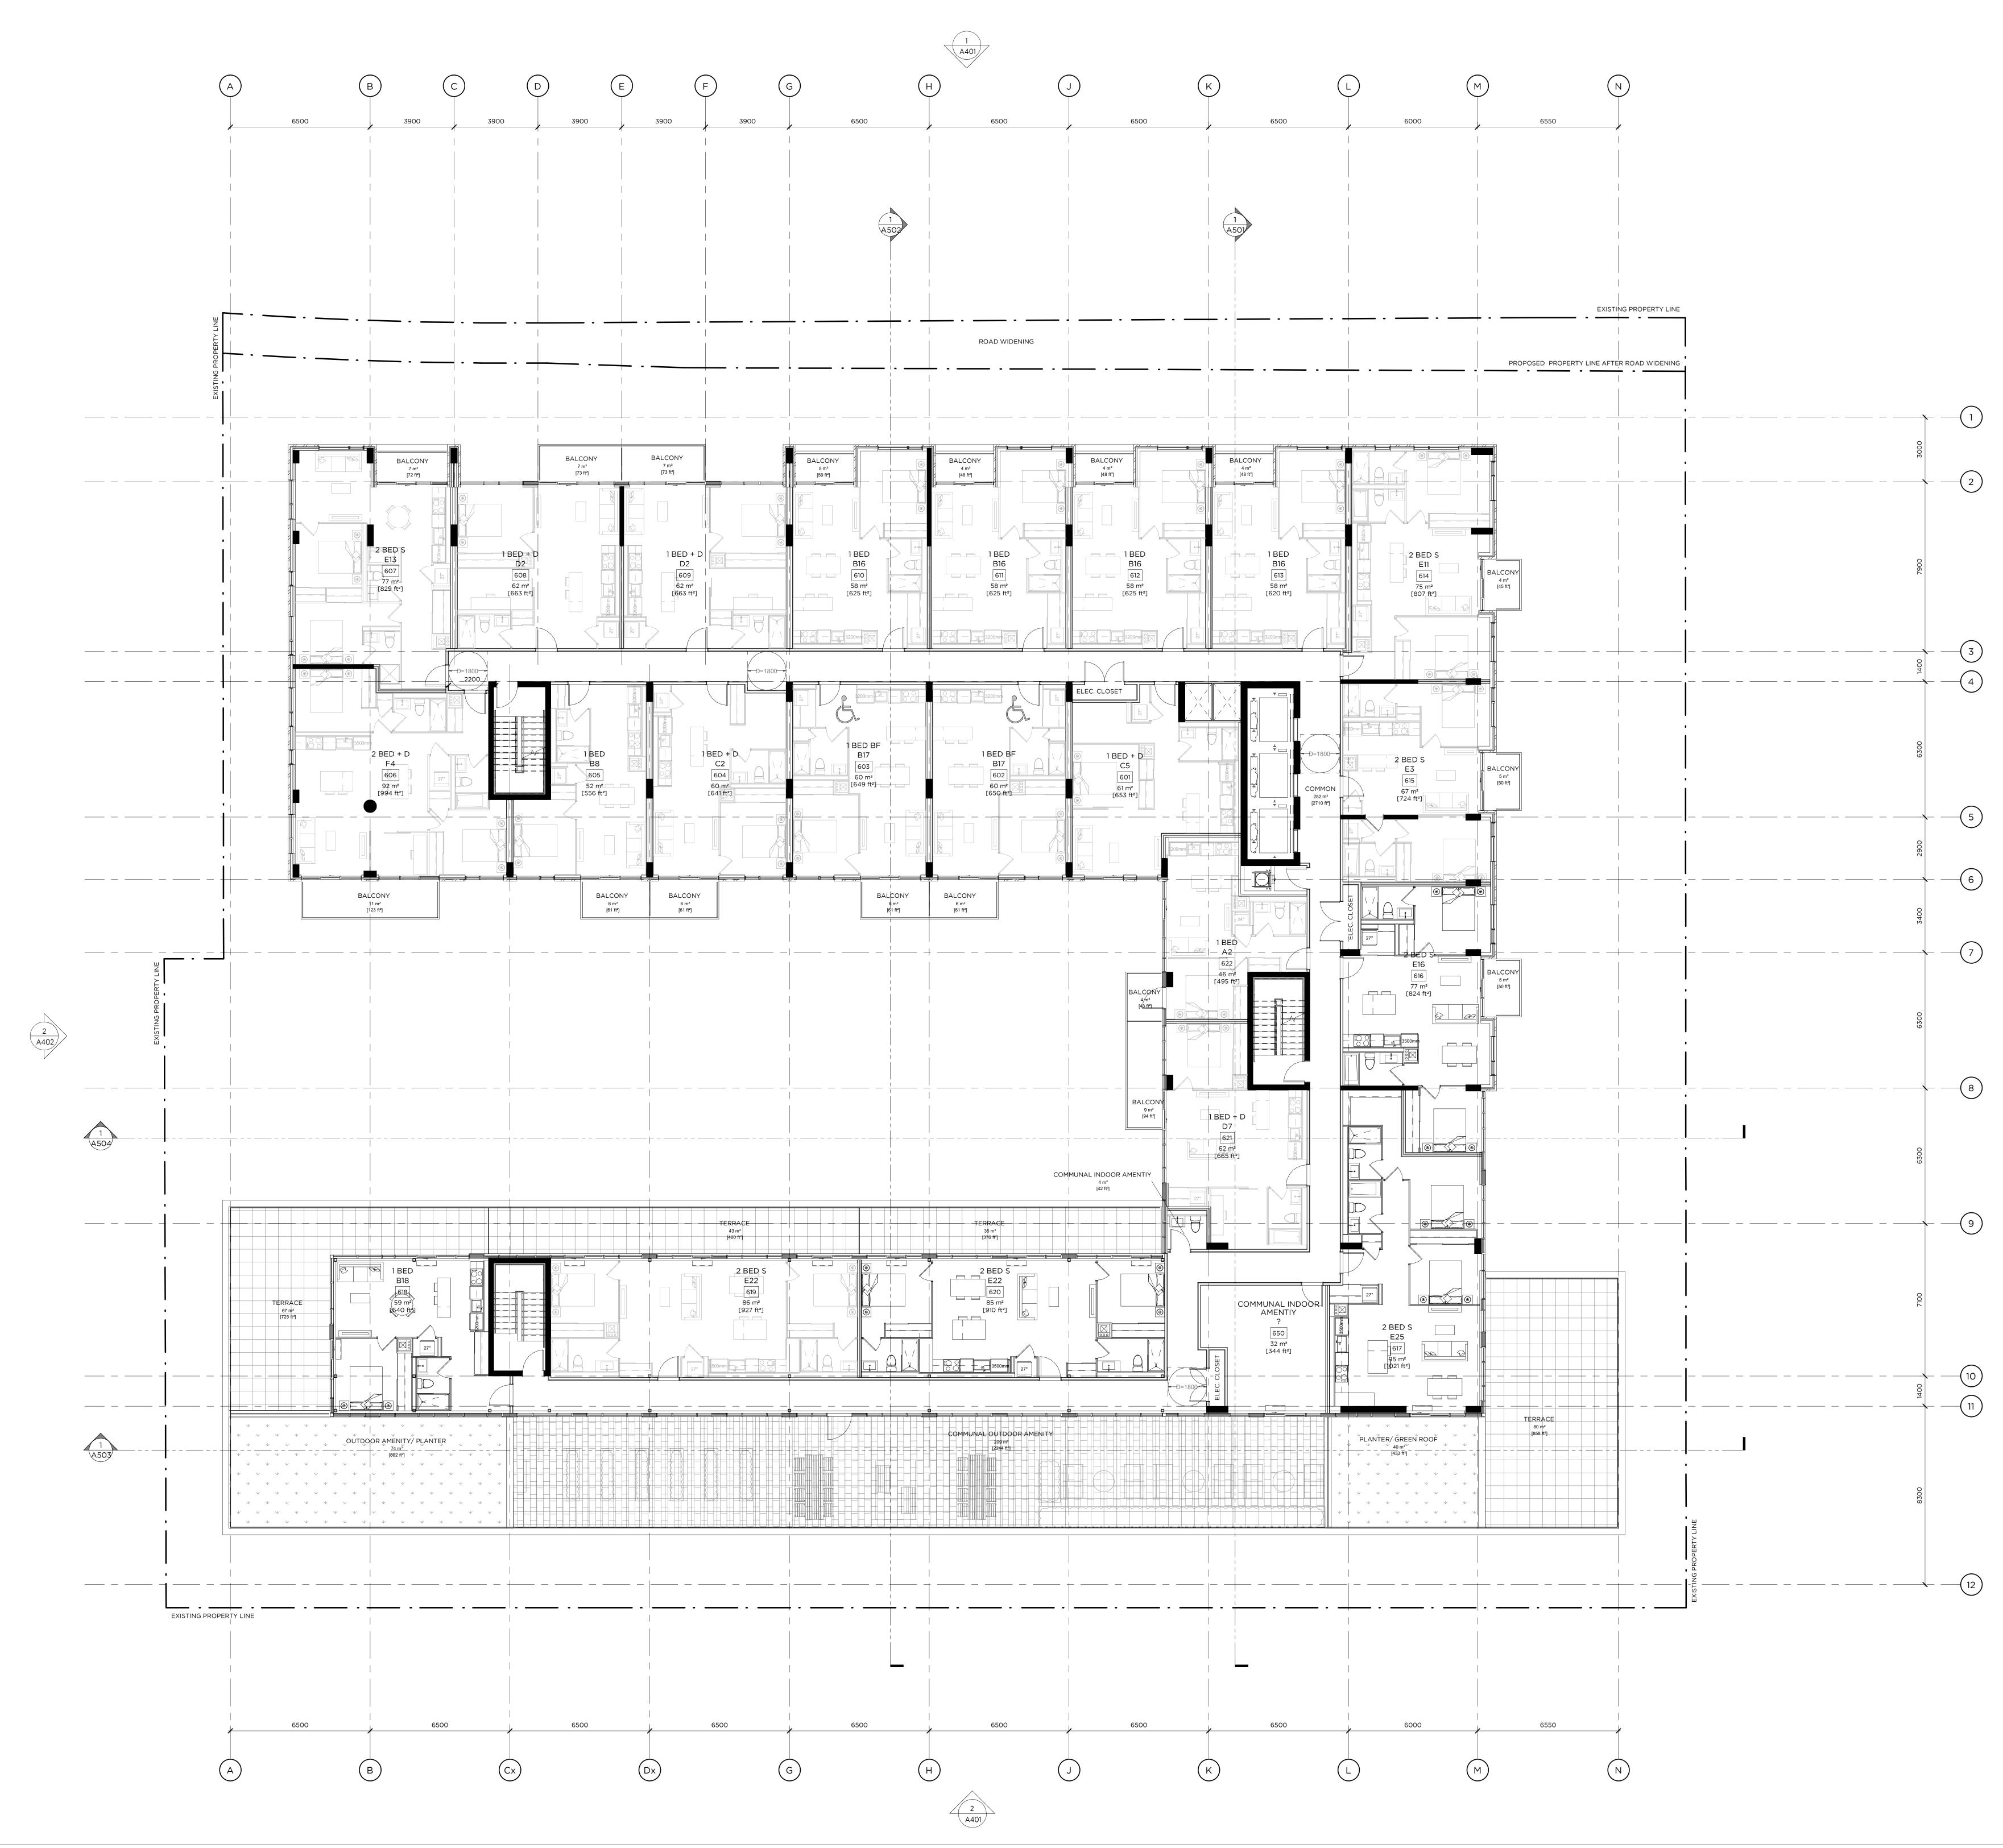

NORTH

405-317 ADELAIDE STREET WEST TORONTO CANADA M5V 1P9 +1 416 599 9729 WWW.RAWDESIGN.CA

— 19064

— BEECHWOOD —

78-88 BEECHWOOD AVE & 69-93 BARRETTE ST OTTAWA | ON — MINTO

COMMUNITIES —

6TH FLOOR PLAN

— SCALE: 1:100