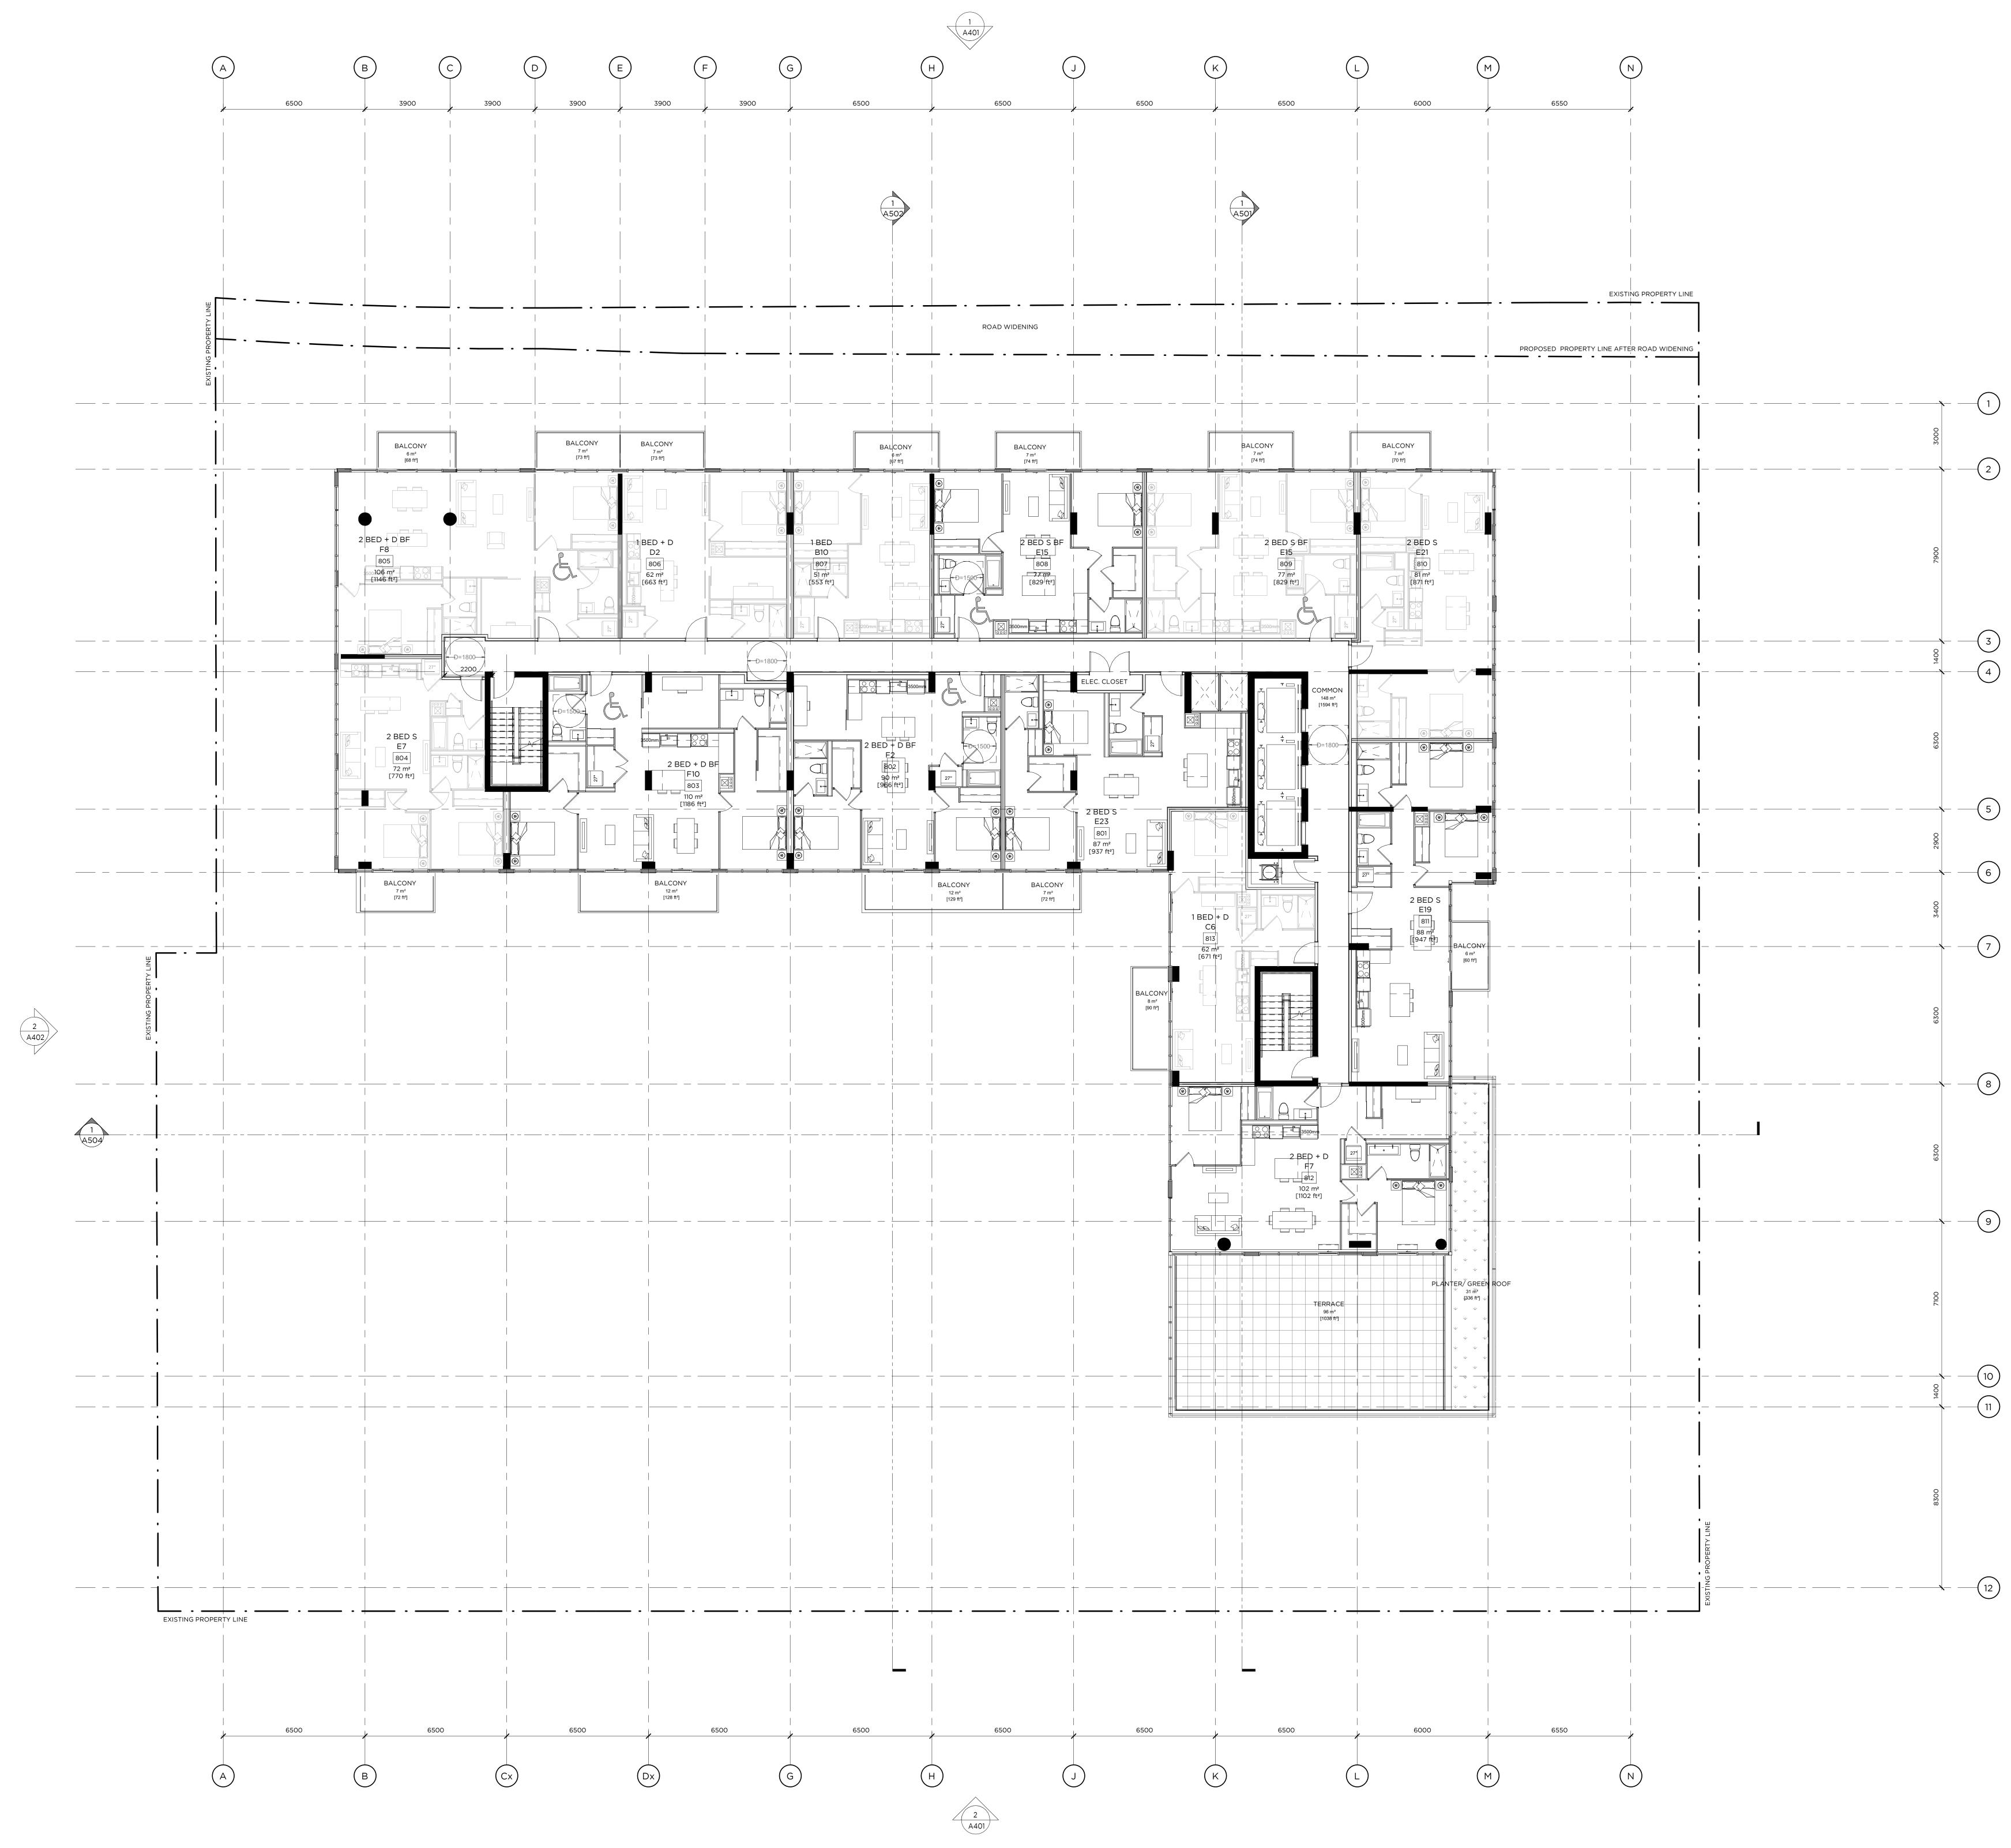

— SCALE: 1 : 100 —

work.

\_\_\_\_\_ ISSUED RECORD No. Date Revision 1 20-07-31 REZONING 2 20-12-18 REISSUED FOR REZONING + ISSUED FOR SPC 3 21-05-07 REISSUED FOR SPC 4 21-08-06 REISSUED FOR SPC

**REVISION RECORD** No Date Description

NORTH

405-317 ADELAIDE STREET WEST TORONTO CANADA M5V 1P9 +1 416 599 9729 WWW.RAWDESIGN.CA

\_ 19064

— BEECHWOOD —

78-88 BEECHWOOD AVE & 69-93 BARRETTE ST OTTAWA | ON — MINTO

COMMUNITIES —

8TH FLOOR PLAN

— SCALE: 1 : 100

\_

work.

\_\_\_\_\_ ISSUED RECORD No. Date Revision 120-07-31REZONING220-12-18REISSUED FOR REZONING +<br/>ISSUED FOR SPC321-05-07REISSUED FOR SPC421-08-06REISSUED FOR SPC

**REVISION RECORD** No Date Description