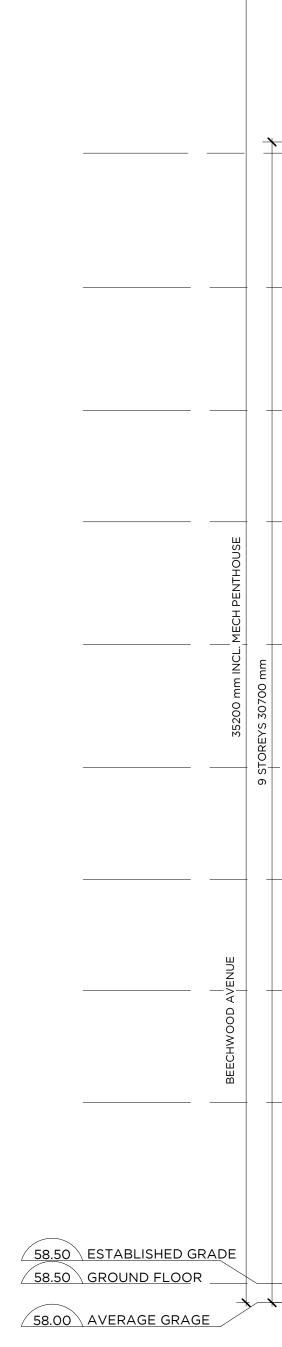

LAND SURVEYORS (UPDATED JUNE 19, 2020)

58.50m = ESTABLISHED GRADE 58.50m = TOS GROUND FLOOR 58.00m = AVERAGE GRADE

|      | Zoning Provision                                                                                                                                                                                                           | Provided                                                                                       |
|------|----------------------------------------------------------------------------------------------------------------------------------------------------------------------------------------------------------------------------|------------------------------------------------------------------------------------------------|
|      | No residential or office uses within<br>6 metres of front facade                                                                                                                                                           | Retail proposed fronting<br>Beechwood                                                          |
|      | Residential uses may occupy a<br>maximum of 50% of the ground<br>floor area of a building that faces<br>Barrette Street and the uses must<br>face Barrette Street.                                                         | 73% of the ground floor is occupied by residential uses                                        |
|      | No minimum                                                                                                                                                                                                                 | 4,153 m <sup>2</sup>                                                                           |
|      | No minimum                                                                                                                                                                                                                 | 68 m                                                                                           |
|      | Max: 2 m (where hydro pole)<br>Min: 0 m (first 3 storeys) + 2 m<br>(above 3 <sup>rd</sup> storey)                                                                                                                          | Floors 1-3: 4.3 m<br>Floors 4-6: 5.6 m<br>Floors 7-8: 7.2 m<br>Floor 9: 9.0 m                  |
| k    | Maximum: 3 m, except where:<br>Allowing for driveway: max. 6 m<br>Abutting R-zone: min. 3 m                                                                                                                                | East: Varies/min 2.7 m<br>West: Varies/ min 0 m abutting<br>TM, min 2.6 m abutting R-zone      |
| ack  | First 3 storeys: 3 m<br>Above the 3 <sup>rd</sup> storey: provided<br>setback + 2 m.                                                                                                                                       | Floors 1-4: 0.0 m<br>Floors 5: 3.3 m<br>Floor 6-7: 8.8 m<br>Floor 8: 16.2 m<br>Floor 9: 23.7 m |
|      | 50% of ground floor facade facing<br>main street, up to 4.5m, must be<br>transparent windows and active<br>entrances                                                                                                       | >66%                                                                                           |
|      | Front facade must include at least<br>one active entrance serving each<br>use occupying the ground floor.                                                                                                                  | 4 retail uses and 4 active entrances facing Beechwood                                          |
|      | Minimum: 6.7 m<br>Maximum: 20 m                                                                                                                                                                                            | Facing Beechwood: 30.7 m*<br>Facing Barrette: 21 m*                                            |
| ea   | Abutting R-zone: 3 m buffer                                                                                                                                                                                                | 2.6 m pathway (west edge)                                                                      |
| ents | 6m² per unit, and 50% communal:<br>1,362 m² total, 681 m² communal.<br>One area min 54 m²                                                                                                                                  | Communal: 898 m²<br>Total: 3,098 m²                                                            |
| ove  | Landscaped Areas<br>Mechanical/Service Penthouse                                                                                                                                                                           | Height of Mechanical Penthouse:<br>35.2 m* (4.5 m)                                             |
|      | Driveway: 6 m (double-lane)<br>Aisle in a parking garage: 6m                                                                                                                                                               | Driveway: 6 m<br>Aisle: 6 m                                                                    |
| 5    | Residential: 0.5/unit after first 12<br>units: (227-12)*0.5 = 107<br>Visitor: 0.1/unit after first 12 units<br>- (227-12)*0.1 = 21<br>Retail: No requirement<br>Total: 128                                                 | Residential: 137<br>Visitor: 21<br>Total: 158                                                  |
|      | Residential: 0.5/unit: 227*0.5 =<br>114<br>Retail: 1/250 m <sup>2</sup> GFA: 2<br>Total: 116                                                                                                                               | Residential (at P1/P2): 244<br>Retail (at-grade): 8<br>Total: 252                              |
|      | 0 required                                                                                                                                                                                                                 | 1 provided                                                                                     |
| io   | At least 30 m from a lot in a<br>residential zone and screened and<br>physically separate from that same<br>lot by a structure, screen, or wall<br>that is 2 m or more in height so as<br>to mitigate noise and light from | 16 m with 2.1m vegetated screen                                                                |