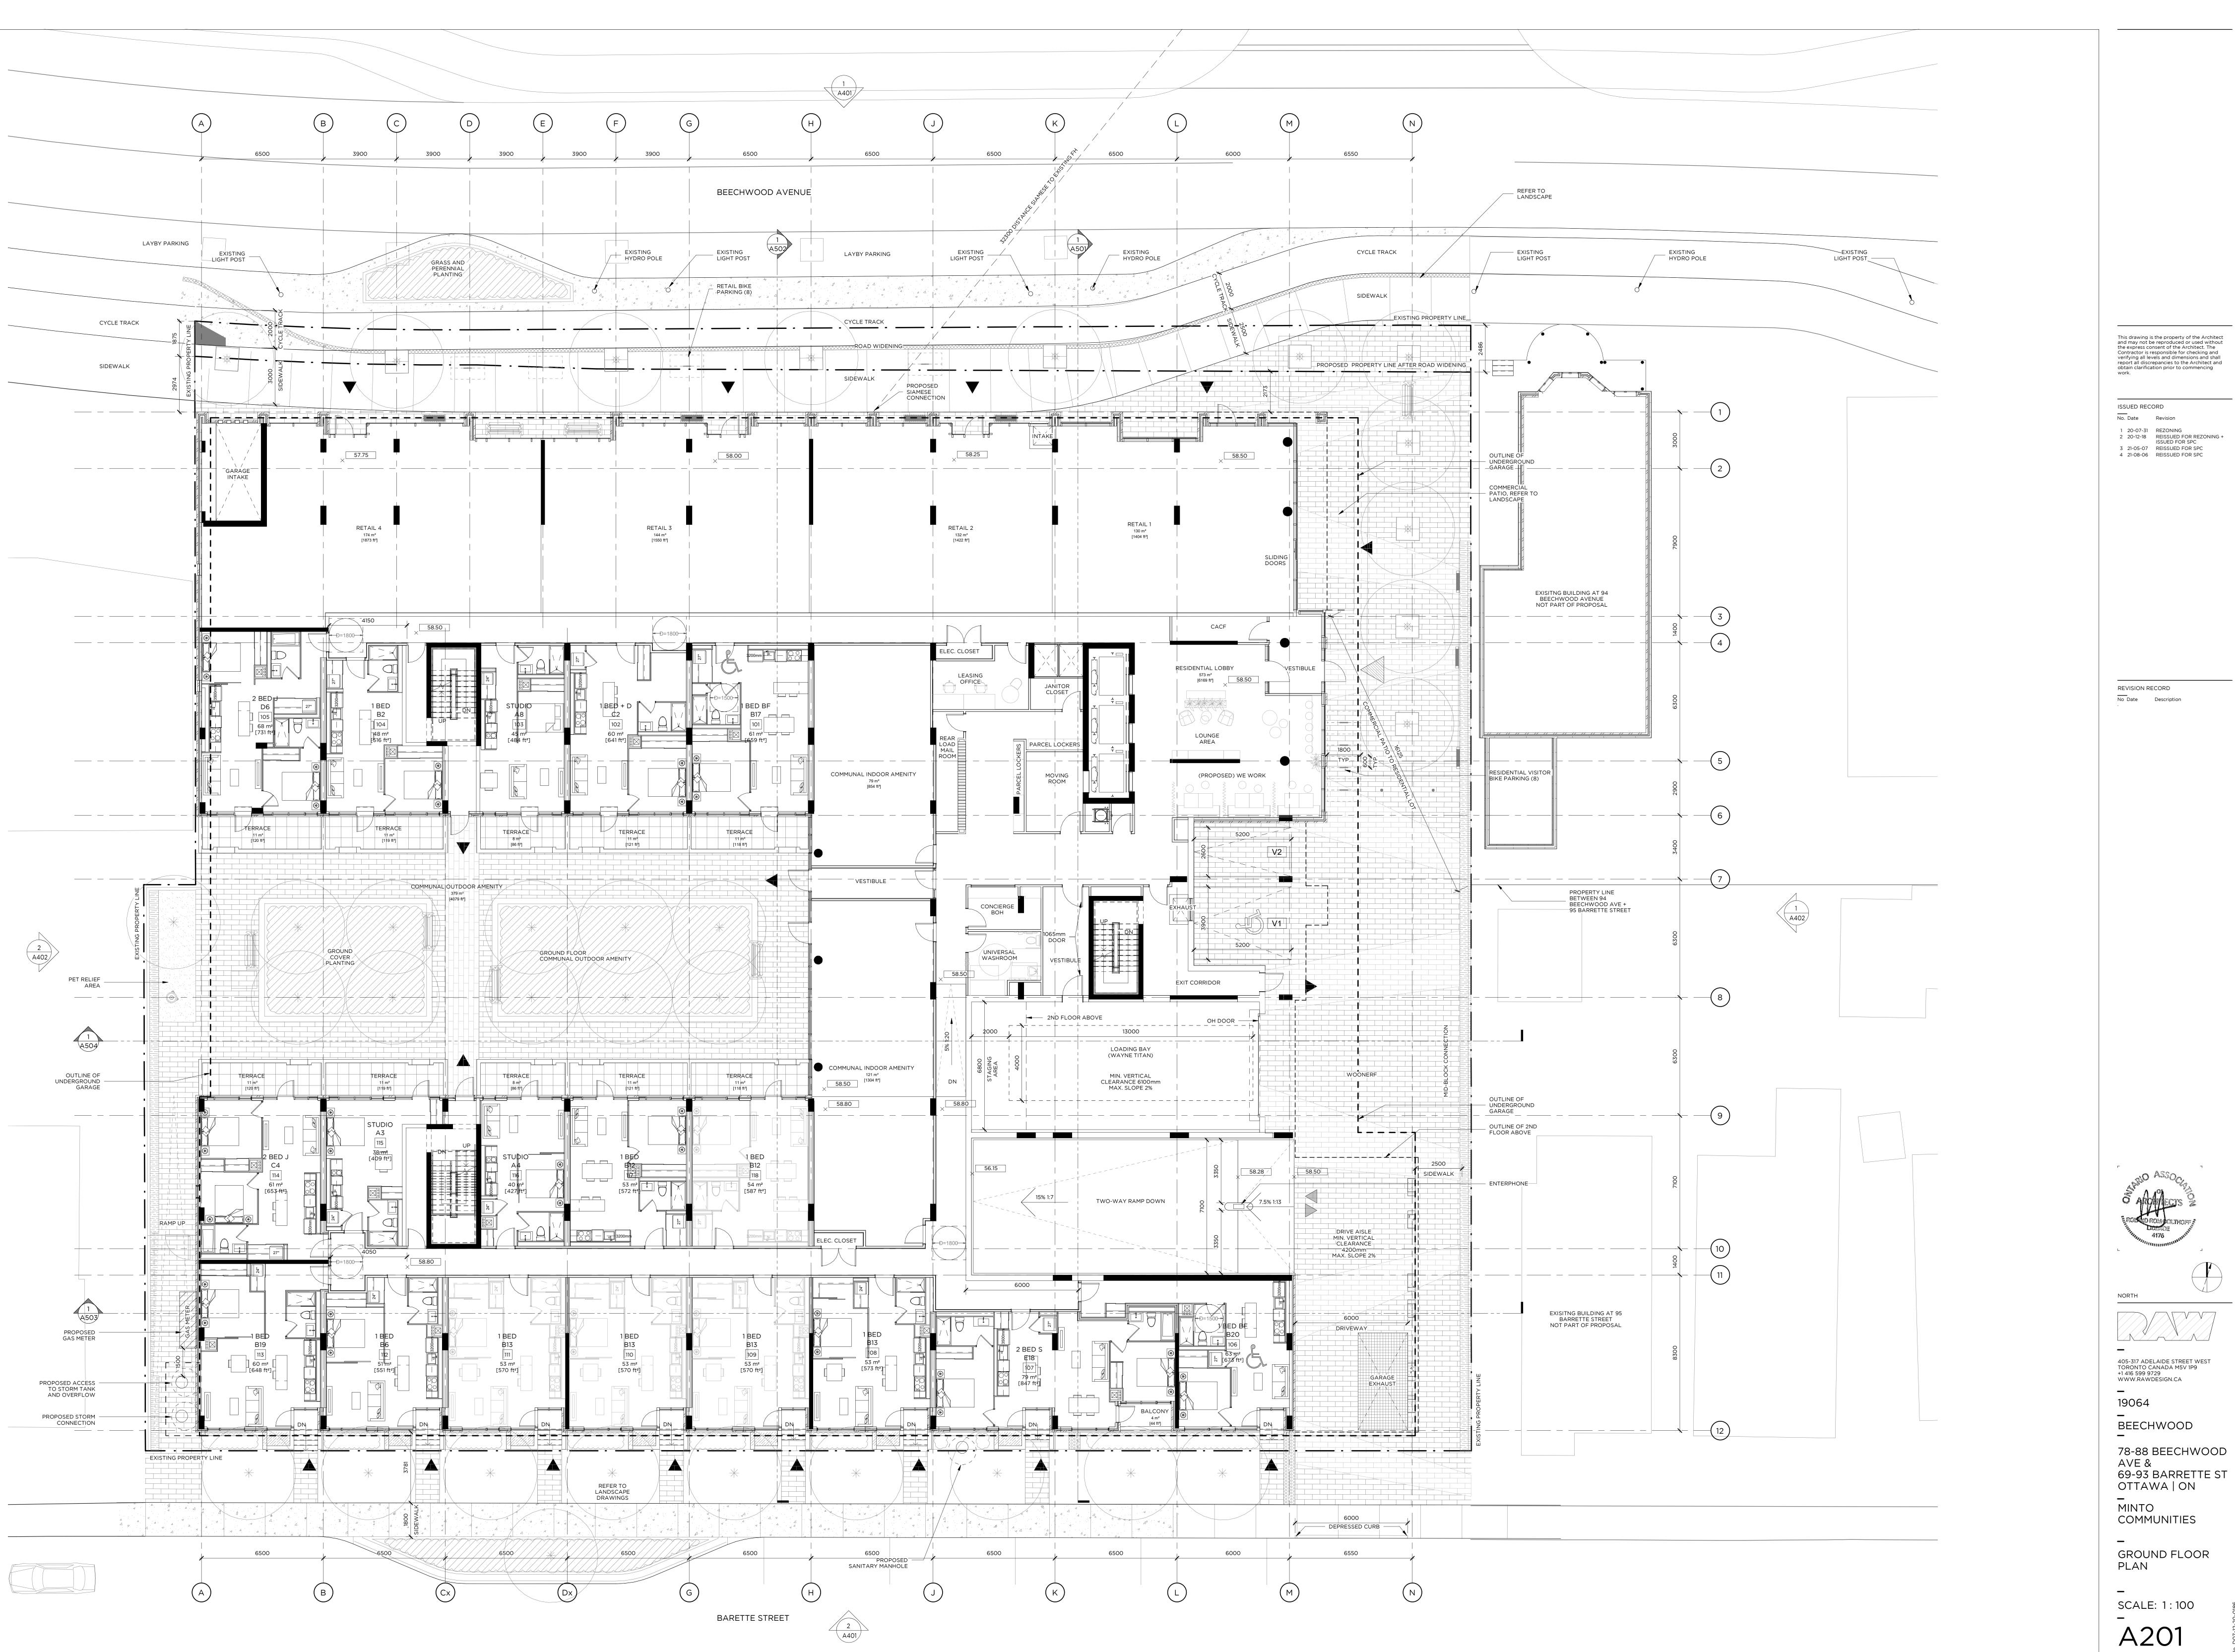

#### SITE PLAN NOTES

#### 1. THE BUILDING IS TO BE <u>SPRINKLERED.</u>

2. THE SOLID WASTE ROOMS IS 75 SM AND AND WILL ACCOMMODATE GARBAGE VIA USE OF ONE CHUTE. GARBAGE CHUTE ACCESS OCCURS ON LEVELS 1 TO 9.

3. COLLECTION OF WASTE MATERIALS FOR THIS DEVELOPMENT WILL TAKE PLACE ON SITE IN THE LOADING AREA DESIGNATED ON THE GROUND FLOOR PLAN. AN ON-SITE TRAINED STAFF/ MAINTENANCE PERSON IS RESPONSIBLE FOR MOVING THE BINS FROM THE SOLID WASTE ROOM TO THE COLLECTION POINT AND PROVIDE VEHICULAR DIRECTIVES TO THE COLLECTION VEHICLE OPERATOR AS REQUIRED. IN THE EVENT THE ON-SITE STAFF IS UNAVAILABLE AT THE TIME THE CITY COLLECTION VEHICLE ARRIVES AT THE CITY, THE COLLECTION VEHICLE WILL LEAVE THE SITE AND NOT RETURN UNTIL THE NEXT SCHEDULED COLLECTION DAY.

4. SIDEWALKS AND BOULEVARDS WITHIN THE RIGHT OF WAY TO HAVE A MINIMUM 2% AND MAXIMUM 4% SLOPE TOWARDS THE ROADWAY. 5. REFER TO SITE SERVICING PLAN, FOR SEWER AND WATER SERVICE INFORMATION.

6. ALL EXISTING ACCESSES, CURB CUTS, TRAFFIC CONTROL SIGNS, ETC. ALONG THE DEVELOPMENT SITE FRONTAGE THAT ARE NO LONGER REQUIRED ARE TO BE REMOVED. THE BOULEVARD WITHIN THE PUBLIC RIGHT OF WAY, IN ACCORDANCE WITH CITY STANDARDS AND TO THE SATISFACTION OF THE EXECUTIVE DIRECTOR OF TECHNICAL SERVICES ARE TO BE

7. PROPOSED ACCESS TO THE DRIVEWAY FOR THIS PROJECT TO BE DESIGNED IN ACCORDANCE WITH CITY OF OTTAWA STANDARDS.

NOTES:

MH

8. SOLID WASTE MANAGEMENT TO BE NOTIFIED UPON COMPLETION OF THE DEVELOPMENT AND SHOULD PUBLIC WASTE COLLECTION BE USED, ALL NECESSARY APPLICATION AND WAIVER FORMS TO BE COMPLETED PRIOR TO COMMENCEMENT OF CITY REFUSE COLLECTION. 9. NO SPEED BUMPS SHALL BE INSTALLED ON ANY MAIN DRIVEWAY AISLE OR DESIGNATED FIRE ROUTE.

#### SITE PLAN LEGEND

0<sup>0.9</sup> EXISTING ELEVATION + 00.000 PROPOSED ELEVATION + 00.000 TOP OF STRUCTURE + 00.000 T.O.W. TOP OF WALL + 00.000 TOP OF CURB VEHICULAR EXIT/ENTRANCE PEDESTRIAN EXIT/ENTRANCE

PRIMARY RES ENTRANCE

EXISTING EXTERIOR TO REMAIN

\_\_\_\_\_ NEW WALLS

---- ITEM ABOVE

REFER TO CONSULTANTS DRAWINGS FORINFORMATION RELATING TO SITE SERVICING, GRADING AND LANDSCAPE. ALL ITEMS NEW CONSTRUCTION UNLESS NOTED OTHERWISE Abbreviations AD AREA DRAIN

CATCH BASIN FIRE HYDRANT FLOOR DRAIN HOSE BIB HYDRO LIGHT POLE MAN HOLE TRAFFIC LIGHT STANDARD

SITE PLAN INFORMATION TAKEN FROM : TOPOGRAPHIC PLAN SURVEY OF PART OF LOTS 10, 11, 12, 13, AND 21 ALL OF LOTS 18, 19, AND 20 REGISTERED PLAN 101 CITY OF OTTAWA PREPARED BY ANNIS, O'SULLIVAN, VOLLEBEKK LTD.

LAND SURVEYORS (UPDATED JUNE 19, 2020)

58.50m = ESTABLISHED GRADE 58.50m = TOS GROUND FLOOR 58.00m = AVERAGE GRADE

|      | Zoning Provision                                                                                                                                                                                                           | Provided                                                                                       |
|------|----------------------------------------------------------------------------------------------------------------------------------------------------------------------------------------------------------------------------|------------------------------------------------------------------------------------------------|
|      | No residential or office uses within<br>6 metres of front facade                                                                                                                                                           | Retail proposed fronting<br>Beechwood                                                          |
|      | Residential uses may occupy a<br>maximum of 50% of the ground<br>floor area of a building that faces<br>Barrette Street and the uses must<br>face Barrette Street.                                                         | 73% of the ground floor is occupied by residential uses                                        |
|      | No minimum                                                                                                                                                                                                                 | 4,153 m <sup>2</sup>                                                                           |
|      | No minimum                                                                                                                                                                                                                 | 68 m                                                                                           |
|      | Max: 2 m (where hydro pole)<br>Min: 0 m (first 3 storeys) + 2 m<br>(above 3 <sup>rd</sup> storey)                                                                                                                          | Floors 1-3: 4.3 m<br>Floors 4-6: 5.6 m<br>Floors 7-8: 7.2 m<br>Floor 9: 9.0 m                  |
| k    | Maximum: 3 m, except where:<br>Allowing for driveway: max. 6 m<br>Abutting R-zone: min. 3 m                                                                                                                                | East: Varies/min 2.7 m<br>West: Varies/ min 0 m abutting<br>TM, min 2.6 m abutting R-zone      |
| ack  | First 3 storeys: 3 m<br>Above the 3 <sup>rd</sup> storey: provided<br>setback + 2 m.                                                                                                                                       | Floors 1-4: 0.0 m<br>Floors 5: 3.3 m<br>Floor 6-7: 8.8 m<br>Floor 8: 16.2 m<br>Floor 9: 23.7 m |
|      | 50% of ground floor facade facing<br>main street, up to 4.5m, must be<br>transparent windows and active<br>entrances                                                                                                       | >66%                                                                                           |
|      | Front facade must include at least<br>one active entrance serving each<br>use occupying the ground floor.                                                                                                                  | 4 retail uses and 4 active entrances facing Beechwood                                          |
|      | Minimum: 6.7 m<br>Maximum: 20 m                                                                                                                                                                                            | Facing Beechwood: 30.7 m*<br>Facing Barrette: 21 m*                                            |
| ea   | Abutting R-zone: 3 m buffer                                                                                                                                                                                                | 2.6 m pathway (west edge)                                                                      |
| ents | 6m² per unit, and 50% communal:<br>1,362 m² total, 681 m² communal.<br>One area min 54 m²                                                                                                                                  | Communal: 898 m²<br>Total: 3,098 m²                                                            |
| ove  | Landscaped Areas<br>Mechanical/Service Penthouse                                                                                                                                                                           | Height of Mechanical Penthouse:<br>35.2 m* (4.5 m)                                             |
|      | Driveway: 6 m (double-lane)<br>Aisle in a parking garage: 6m                                                                                                                                                               | Driveway: 6 m<br>Aisle: 6 m                                                                    |
| 5    | Residential: 0.5/unit after first 12<br>units: (227-12)*0.5 = 107<br>Visitor: 0.1/unit after first 12 units<br>- (227-12)*0.1 = 21<br>Retail: No requirement<br>Total: 128                                                 | Residential: 137<br>Visitor: 21<br>Total: 158                                                  |
|      | Residential: 0.5/unit: 227*0.5 =<br>114<br>Retail: 1/250 m <sup>2</sup> GFA: 2<br>Total: 116                                                                                                                               | Residential (at P1/P2): 244<br>Retail (at-grade): 8<br>Total: 252                              |
|      | 0 required                                                                                                                                                                                                                 | 1 provided                                                                                     |
| io   | At least 30 m from a lot in a<br>residential zone and screened and<br>physically separate from that same<br>lot by a structure, screen, or wall<br>that is 2 m or more in height so as<br>to mitigate noise and light from | 16 m with 2.1m vegetated screen                                                                |