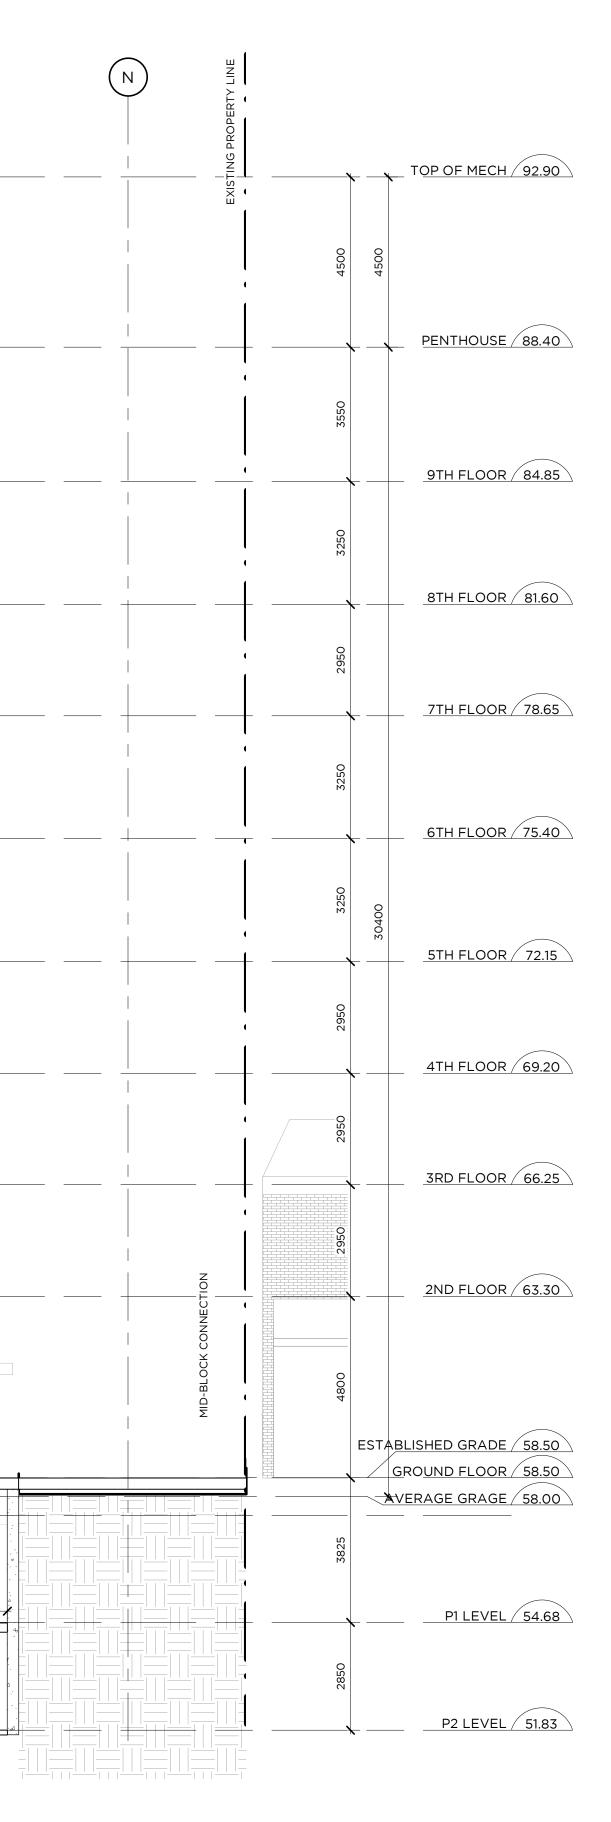

LAND SURVEYORS (UPDATED JUNE 19, 2020)

58.50m = ESTABLISHED GRADE 58.50m = TOS GROUND FLOOR 58.00m = AVERAGE GRADE

|      | Zoning Provision                                                                                                                                                                                                           | Provided                                                                                       |
|------|----------------------------------------------------------------------------------------------------------------------------------------------------------------------------------------------------------------------------|------------------------------------------------------------------------------------------------|
|      | No residential or office uses within<br>6 metres of front facade                                                                                                                                                           | Retail proposed fronting<br>Beechwood                                                          |
|      | Residential uses may occupy a<br>maximum of 50% of the ground<br>floor area of a building that faces<br>Barrette Street and the uses must<br>face Barrette Street.                                                         | 73% of the ground floor is occupied by residential uses                                        |
|      | No minimum                                                                                                                                                                                                                 | 4,153 m <sup>2</sup>                                                                           |
|      | No minimum                                                                                                                                                                                                                 | 68 m                                                                                           |
|      | Max: 2 m (where hydro pole)<br>Min: 0 m (first 3 storeys) + 2 m<br>(above 3 <sup>rd</sup> storey)                                                                                                                          | Floors 1-3: 4.3 m<br>Floors 4-6: 5.6 m<br>Floors 7-8: 7.2 m<br>Floor 9: 9.0 m                  |
| k    | Maximum: 3 m, except where:<br>Allowing for driveway: max. 6 m<br>Abutting R-zone: min. 3 m                                                                                                                                | East: Varies/min 2.7 m<br>West: Varies/ min 0 m abutting<br>TM, min 2.6 m abutting R-zone      |
| ack  | First 3 storeys: 3 m<br>Above the 3 <sup>rd</sup> storey: provided<br>setback + 2 m.                                                                                                                                       | Floors 1-4: 0.0 m<br>Floors 5: 3.3 m<br>Floor 6-7: 8.8 m<br>Floor 8: 16.2 m<br>Floor 9: 23.7 m |
|      | 50% of ground floor facade facing<br>main street, up to 4.5m, must be<br>transparent windows and active<br>entrances                                                                                                       | >66%                                                                                           |
|      | Front facade must include at least<br>one active entrance serving each<br>use occupying the ground floor.                                                                                                                  | 4 retail uses and 4 active entrances facing Beechwood                                          |
|      | Minimum: 6.7 m<br>Maximum: 20 m                                                                                                                                                                                            | Facing Beechwood: 30.7 m*<br>Facing Barrette: 21 m*                                            |
| ea   | Abutting R-zone: 3 m buffer                                                                                                                                                                                                | 2.6 m pathway (west edge)                                                                      |
| ents | 6m² per unit, and 50% communal:<br>1,362 m² total, 681 m² communal.<br>One area min 54 m²                                                                                                                                  | Communal: 898 m²<br>Total: 3,098 m²                                                            |
| ove  | Landscaped Areas<br>Mechanical/Service Penthouse                                                                                                                                                                           | Height of Mechanical Penthouse:<br>35.2 m* (4.5 m)                                             |
|      | Driveway: 6 m (double-lane)<br>Aisle in a parking garage: 6m                                                                                                                                                               | Driveway: 6 m<br>Aisle: 6 m                                                                    |
| 5    | Residential: 0.5/unit after first 12<br>units: (227-12)*0.5 = 107<br>Visitor: 0.1/unit after first 12 units<br>- (227-12)*0.1 = 21<br>Retail: No requirement<br>Total: 128                                                 | Residential: 137<br>Visitor: 21<br>Total: 158                                                  |
|      | Residential: 0.5/unit: 227*0.5 =<br>114<br>Retail: 1/250 m <sup>2</sup> GFA: 2<br>Total: 116                                                                                                                               | Residential (at P1/P2): 244<br>Retail (at-grade): 8<br>Total: 252                              |
|      | 0 required                                                                                                                                                                                                                 | 1 provided                                                                                     |
| io   | At least 30 m from a lot in a<br>residential zone and screened and<br>physically separate from that same<br>lot by a structure, screen, or wall<br>that is 2 m or more in height so as<br>to mitigate noise and light from | 16 m with 2.1m vegetated screen                                                                |