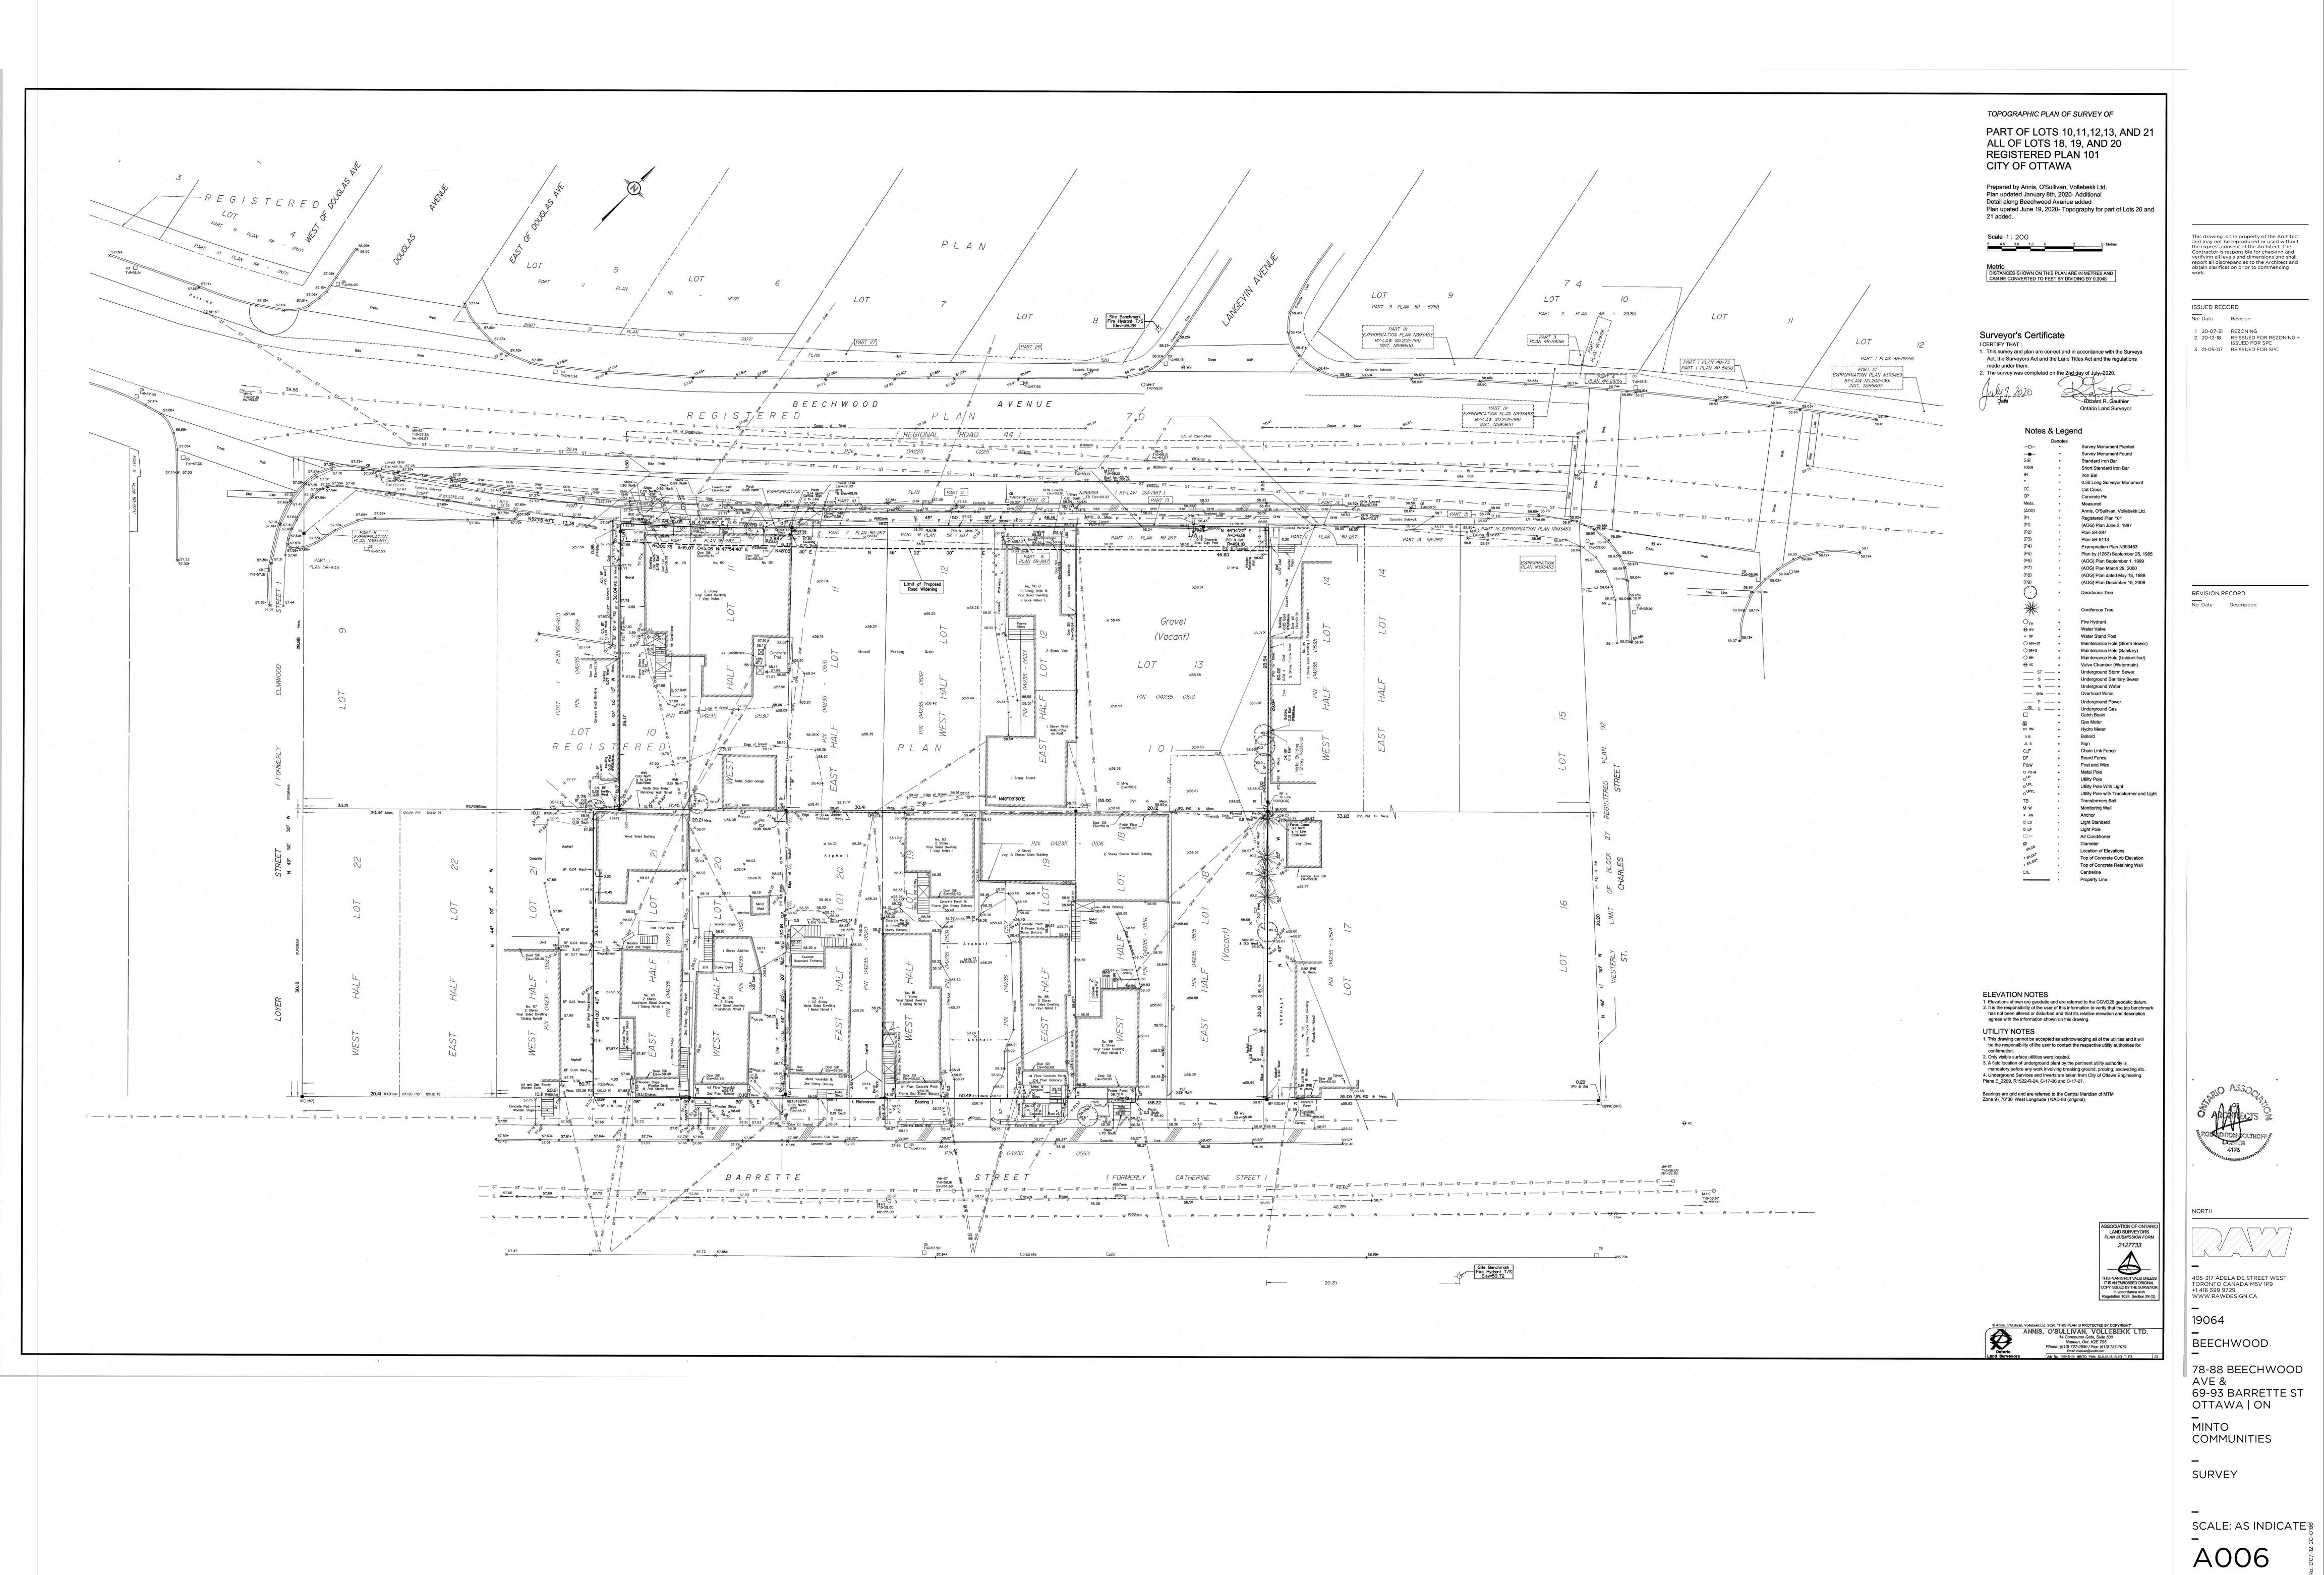

CATCH BASIN FIRE HYDRANT FLOOR DRAIN HOSE BIB HYDRO LIGHT POLE MAN HOLE TRAFFIC LIGHT STANDARD

SITE PLAN INFORMATION TAKEN FROM : TOPOGRAPHIC PLAN SURVEY OF PART OF LOTS 10, 11, 12, 13, AND 21 ALL OF LOTS 18, 19, AND 20 REGISTERED PLAN 101 CITY OF OTTAWA PREPARED BY ANNIS, O'SULLIVAN, VOLLEBEKK LTD.

LAND SURVEYORS (UPDATED JUNE 19, 2020)

58.50m = ESTABLISHED GRADE 58.50m = TOS GROUND FLOOR 58.00m = AVERAGE GRADE

|      | Zoning Provision                                                                                                                                                                                                           | Provided                                                                                       |
|------|----------------------------------------------------------------------------------------------------------------------------------------------------------------------------------------------------------------------------|------------------------------------------------------------------------------------------------|
|      | No residential or office uses within<br>6 metres of front facade                                                                                                                                                           | Retail proposed fronting<br>Beechwood                                                          |
|      | Residential uses may occupy a<br>maximum of 50% of the ground<br>floor area of a building that faces<br>Barrette Street and the uses must<br>face Barrette Street.                                                         | 73% of the ground floor is occupied by residential uses                                        |
|      | No minimum                                                                                                                                                                                                                 | 4,153 m <sup>2</sup>                                                                           |
|      | No minimum                                                                                                                                                                                                                 | 68 m                                                                                           |
|      | Max: 2 m (where hydro pole)<br>Min: 0 m (first 3 storeys) + 2 m<br>(above 3 <sup>rd</sup> storey)                                                                                                                          | Floors 1-3: 4.3 m<br>Floors 4-6: 5.6 m<br>Floors 7-8: 7.2 m<br>Floor 9: 9.0 m                  |
| k    | Maximum: 3 m, except where:<br>Allowing for driveway: max. 6 m<br>Abutting R-zone: min. 3 m                                                                                                                                | East: Varies/min 2.7 m<br>West: Varies/ min 0 m abutting<br>TM, min 2.6 m abutting R-zone      |
| ack  | First 3 storeys: 3 m<br>Above the 3 <sup>rd</sup> storey: provided<br>setback + 2 m.                                                                                                                                       | Floors 1-4: 0.0 m<br>Floors 5: 3.3 m<br>Floor 6-7: 8.8 m<br>Floor 8: 16.2 m<br>Floor 9: 23.7 m |
|      | 50% of ground floor facade facing<br>main street, up to 4.5m, must be<br>transparent windows and active<br>entrances                                                                                                       | >66%                                                                                           |
|      | Front facade must include at least<br>one active entrance serving each<br>use occupying the ground floor.                                                                                                                  | 4 retail uses and 4 active entrances facing Beechwood                                          |
|      | Minimum: 6.7 m<br>Maximum: 20 m                                                                                                                                                                                            | Facing Beechwood: 30.7 m*<br>Facing Barrette: 21 m*                                            |
| ea   | Abutting R-zone: 3 m buffer                                                                                                                                                                                                | 2.6 m pathway (west edge)                                                                      |
| ents | 6m² per unit, and 50% communal:<br>1,362 m² total, 681 m² communal.<br>One area min 54 m²                                                                                                                                  | Communal: 898 m²<br>Total: 3,098 m²                                                            |
| ove  | Landscaped Areas<br>Mechanical/Service Penthouse                                                                                                                                                                           | Height of Mechanical Penthouse:<br>35.2 m* (4.5 m)                                             |
|      | Driveway: 6 m (double-lane)<br>Aisle in a parking garage: 6m                                                                                                                                                               | Driveway: 6 m<br>Aisle: 6 m                                                                    |
| 5    | Residential: 0.5/unit after first 12<br>units: (227-12)*0.5 = 107<br>Visitor: 0.1/unit after first 12 units<br>- (227-12)*0.1 = 21<br>Retail: No requirement<br>Total: 128                                                 | Residential: 137<br>Visitor: 21<br>Total: 158                                                  |
|      | Residential: 0.5/unit: 227*0.5 =<br>114<br>Retail: 1/250 m <sup>2</sup> GFA: 2<br>Total: 116                                                                                                                               | Residential (at P1/P2): 244<br>Retail (at-grade): 8<br>Total: 252                              |
|      | 0 required                                                                                                                                                                                                                 | 1 provided                                                                                     |
| io   | At least 30 m from a lot in a<br>residential zone and screened and<br>physically separate from that same<br>lot by a structure, screen, or wall<br>that is 2 m or more in height so as<br>to mitigate noise and light from | 16 m with 2.1m vegetated screen                                                                |