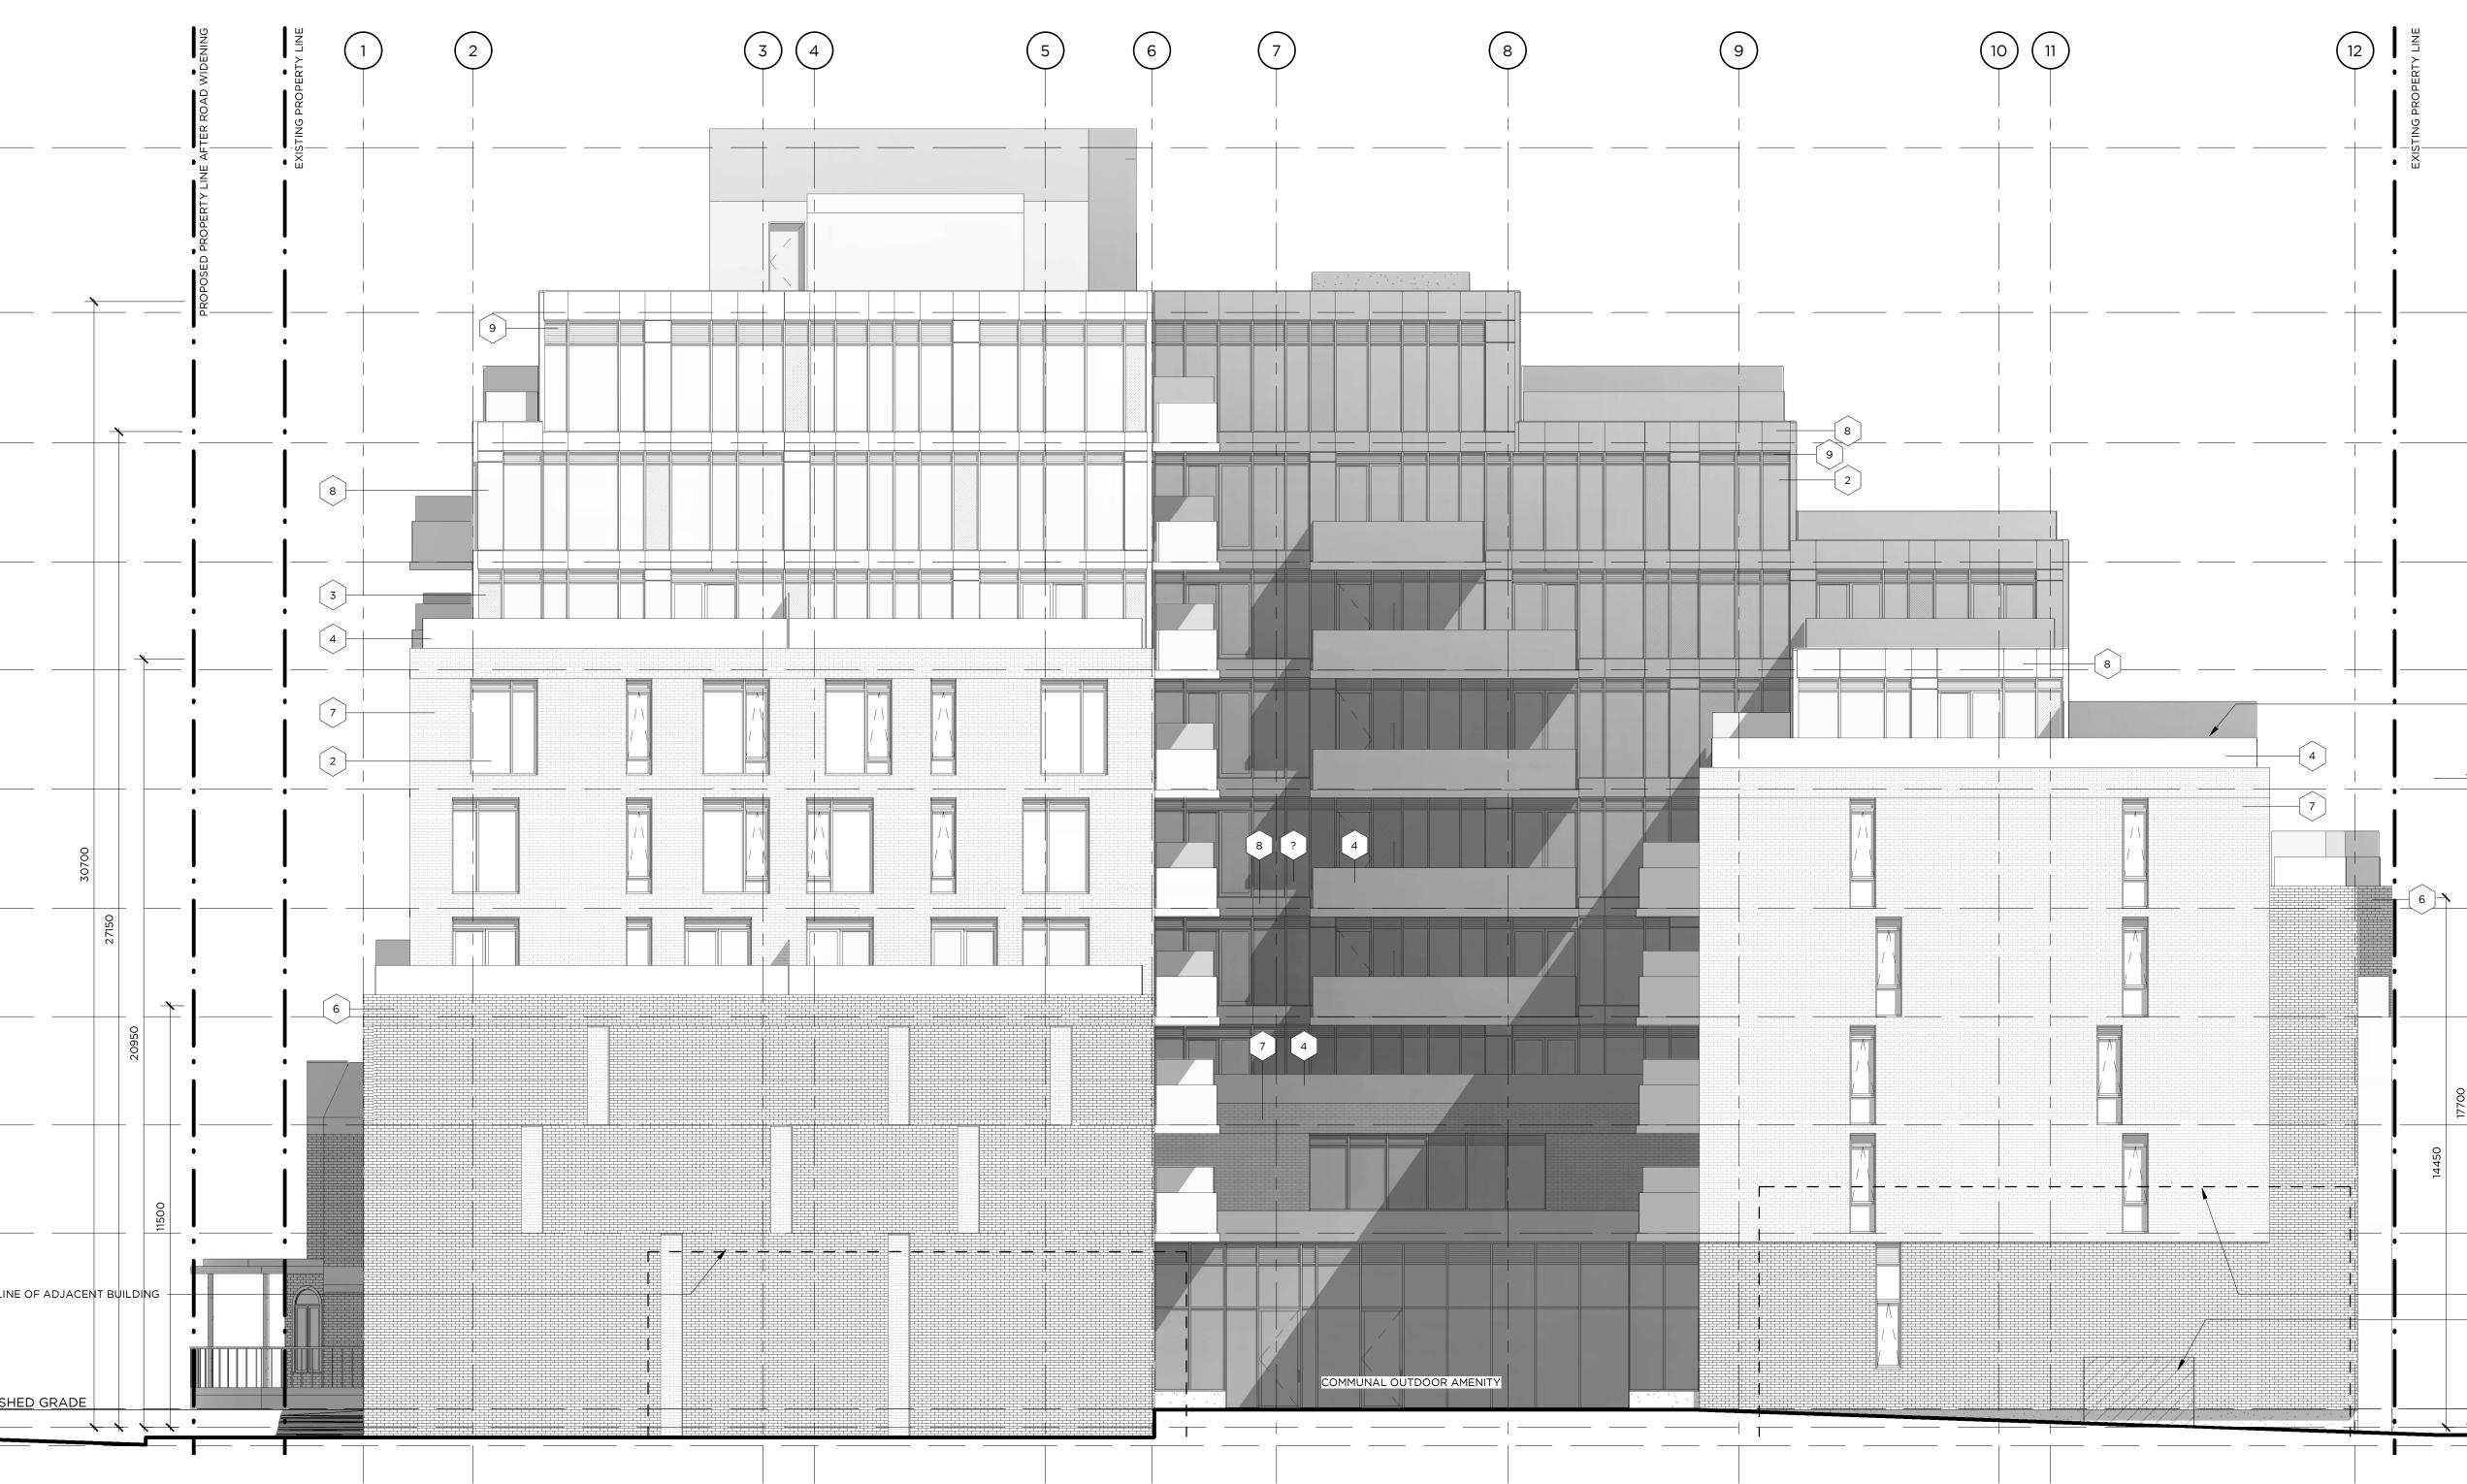

LAND SURVEYORS (UPDATED JUNE 19, 2020)

58.50m = ESTABLISHED GRADE 58.50m = TOS GROUND FLOOR 58.00m = AVERAGE GRADE

|      | Zoning Provision                                                                                                                                                                                                           | Provided                                                                                       |
|------|----------------------------------------------------------------------------------------------------------------------------------------------------------------------------------------------------------------------------|------------------------------------------------------------------------------------------------|
|      | No residential or office uses within<br>6 metres of front facade                                                                                                                                                           | Retail proposed fronting<br>Beechwood                                                          |
|      | Residential uses may occupy a<br>maximum of 50% of the ground<br>floor area of a building that faces<br>Barrette Street and the uses must<br>face Barrette Street.                                                         | 73% of the ground floor is occupied by residential uses                                        |
|      | No minimum                                                                                                                                                                                                                 | 4,153 m <sup>2</sup>                                                                           |
|      | No minimum                                                                                                                                                                                                                 | 68 m                                                                                           |
|      | Max: 2 m (where hydro pole)<br>Min: 0 m (first 3 storeys) + 2 m<br>(above 3 <sup>rd</sup> storey)                                                                                                                          | Floors 1-3: 4.3 m<br>Floors 4-6: 5.6 m<br>Floors 7-8: 7.2 m<br>Floor 9: 9.0 m                  |
| k    | Maximum: 3 m, except where:<br>Allowing for driveway: max. 6 m<br>Abutting R-zone: min. 3 m                                                                                                                                | East: Varies/min 2.7 m<br>West: Varies/ min 0 m abutting<br>TM, min 2.6 m abutting R-zone      |
| ack  | First 3 storeys: 3 m<br>Above the 3 <sup>rd</sup> storey: provided<br>setback + 2 m.                                                                                                                                       | Floors 1-4: 0.0 m<br>Floors 5: 3.3 m<br>Floor 6-7: 8.8 m<br>Floor 8: 16.2 m<br>Floor 9: 23.7 m |
|      | 50% of ground floor facade facing<br>main street, up to 4.5m, must be<br>transparent windows and active<br>entrances                                                                                                       | >66%                                                                                           |
|      | Front facade must include at least<br>one active entrance serving each<br>use occupying the ground floor.                                                                                                                  | 4 retail uses and 4 active entrances facing Beechwood                                          |
|      | Minimum: 6.7 m<br>Maximum: 20 m                                                                                                                                                                                            | Facing Beechwood: 30.7 m*<br>Facing Barrette: 21 m*                                            |
| ea   | Abutting R-zone: 3 m buffer                                                                                                                                                                                                | 2.6 m pathway (west edge)                                                                      |
| ents | 6m² per unit, and 50% communal:<br>1,362 m² total, 681 m² communal.<br>One area min 54 m²                                                                                                                                  | Communal: 898 m²<br>Total: 3,098 m²                                                            |
| ove  | Landscaped Areas<br>Mechanical/Service Penthouse                                                                                                                                                                           | Height of Mechanical Penthouse:<br>35.2 m* (4.5 m)                                             |
|      | Driveway: 6 m (double-lane)<br>Aisle in a parking garage: 6m                                                                                                                                                               | Driveway: 6 m<br>Aisle: 6 m                                                                    |
| 5    | Residential: 0.5/unit after first 12<br>units: (227-12)*0.5 = 107<br>Visitor: 0.1/unit after first 12 units<br>- (227-12)*0.1 = 21<br>Retail: No requirement<br>Total: 128                                                 | Residential: 137<br>Visitor: 21<br>Total: 158                                                  |
|      | Residential: 0.5/unit: 227*0.5 =<br>114<br>Retail: 1/250 m <sup>2</sup> GFA: 2<br>Total: 116                                                                                                                               | Residential (at P1/P2): 244<br>Retail (at-grade): 8<br>Total: 252                              |
|      | 0 required                                                                                                                                                                                                                 | 1 provided                                                                                     |
| io   | At least 30 m from a lot in a<br>residential zone and screened and<br>physically separate from that same<br>lot by a structure, screen, or wall<br>that is 2 m or more in height so as<br>to mitigate noise and light from | 16 m with 2.1m vegetated screen                                                                |