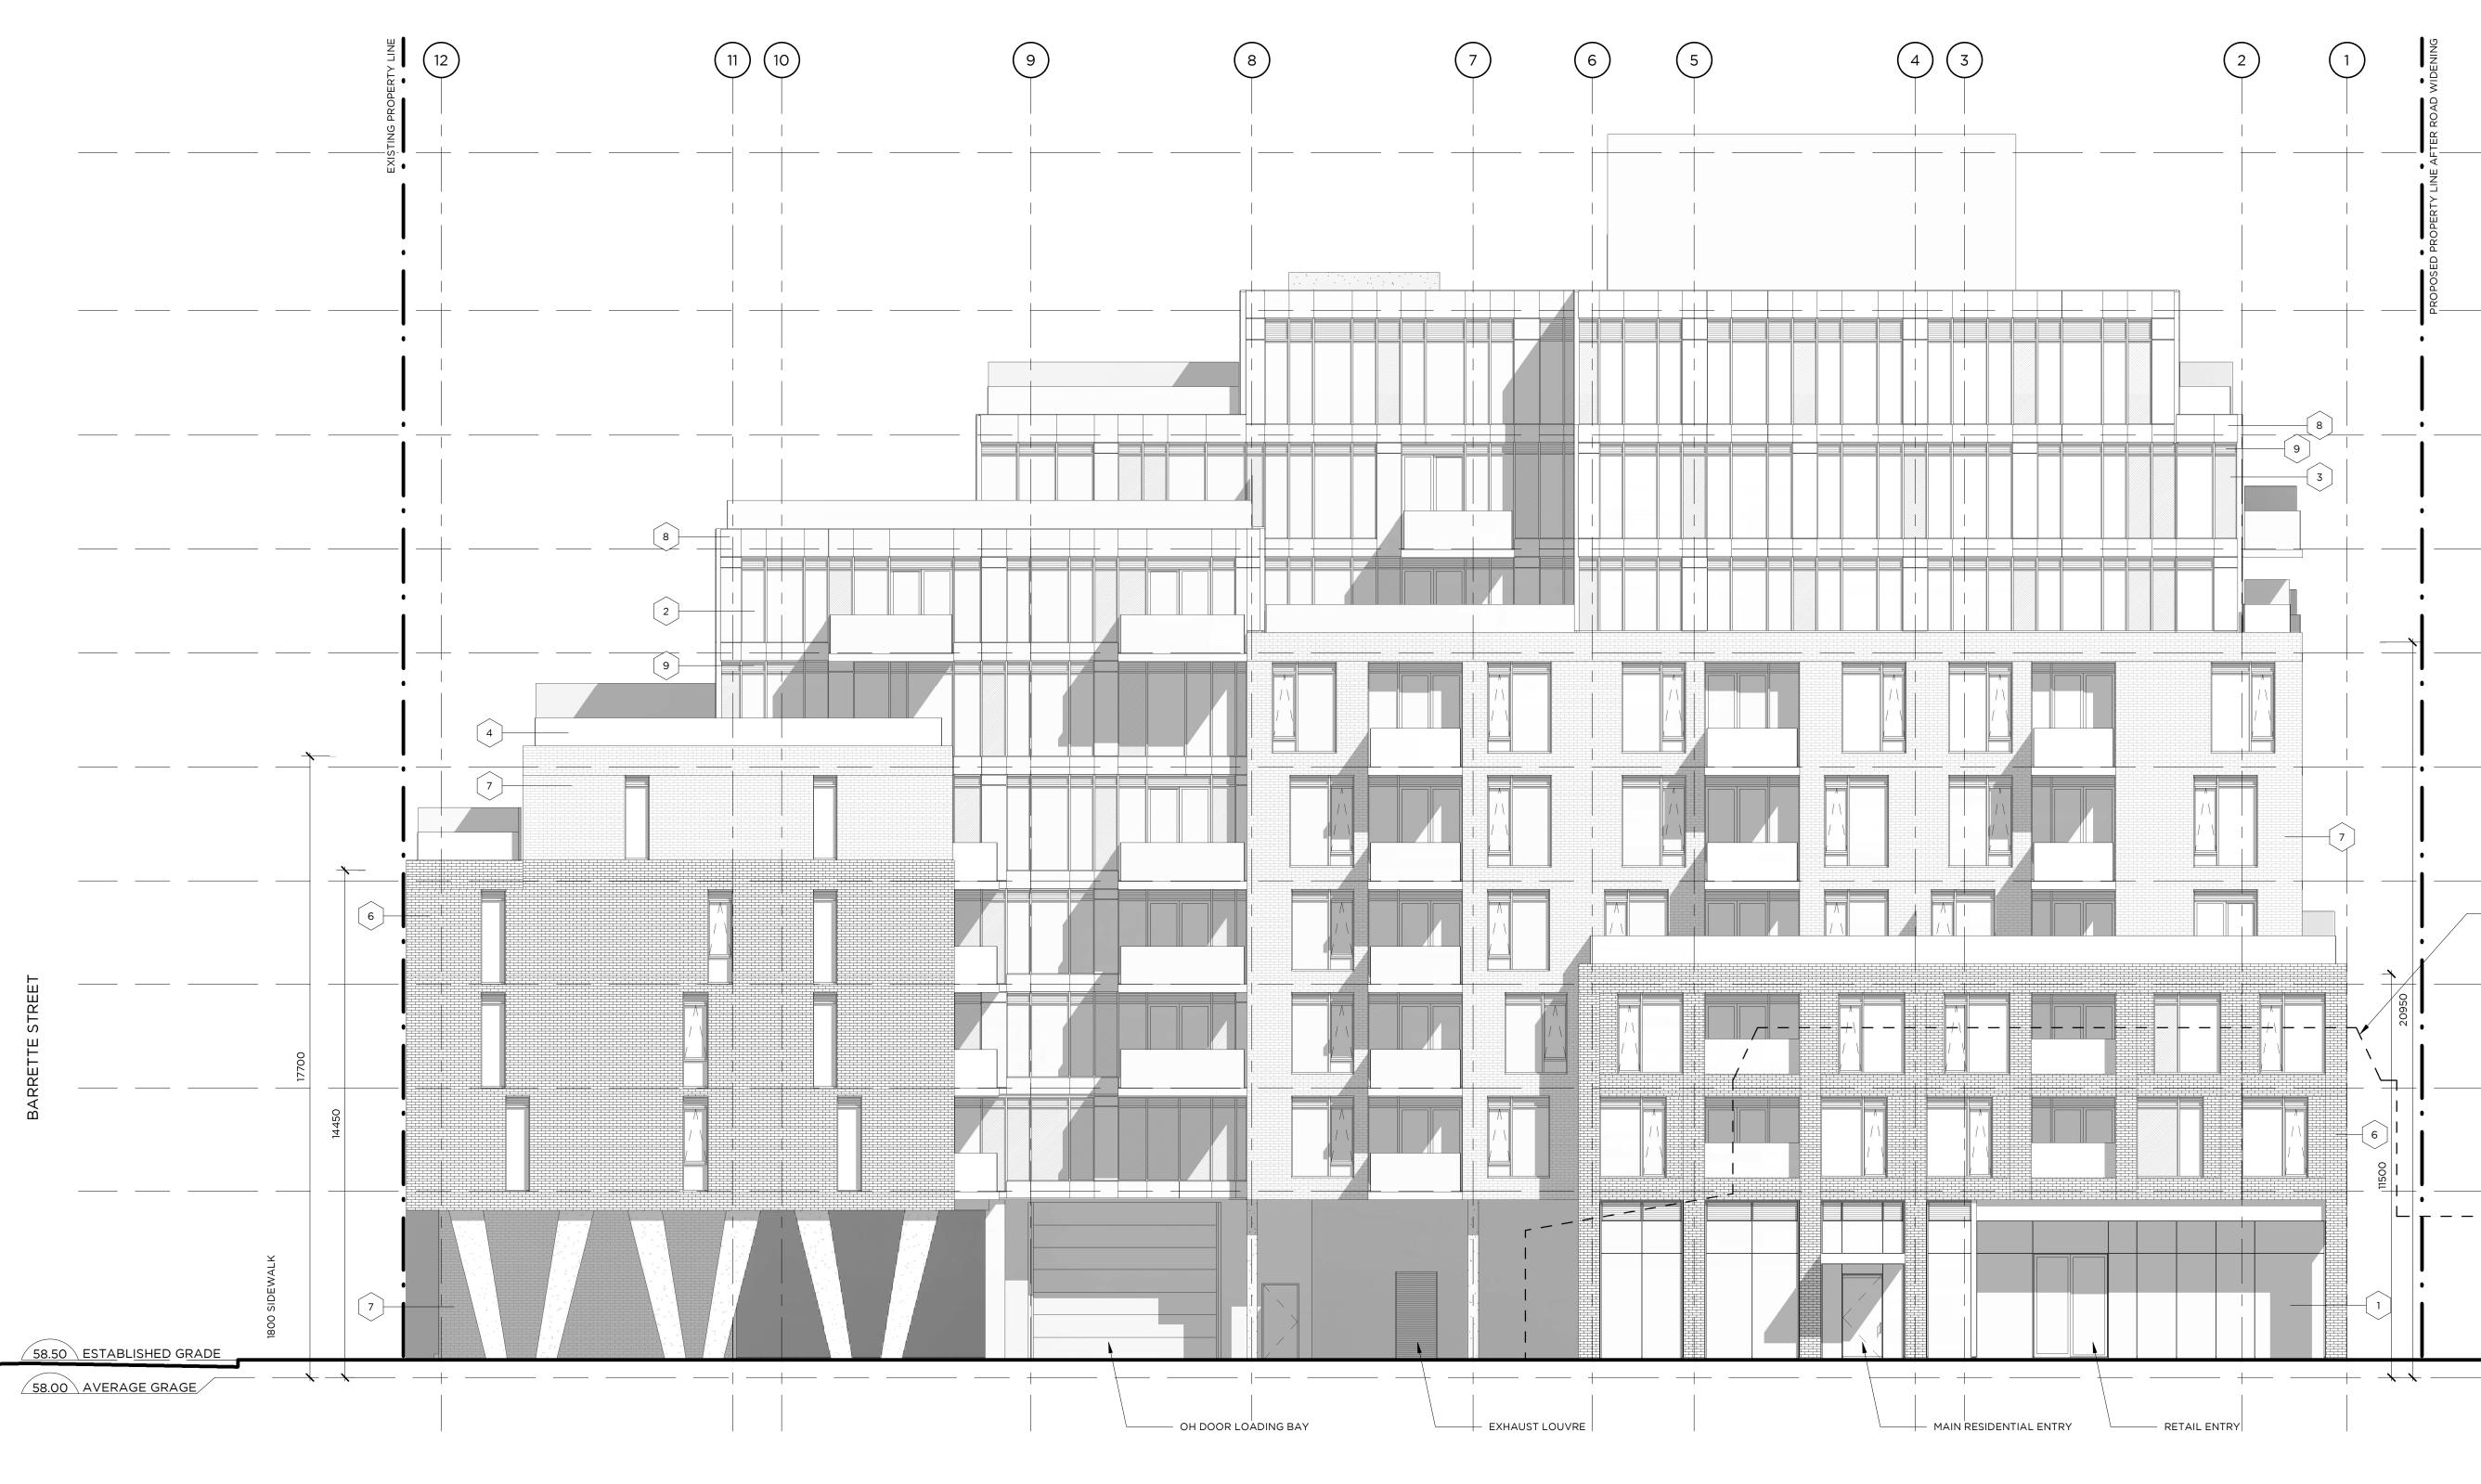

LAND SURVEYORS (UPDATED JUNE 19, 2020)

58.50m = ESTABLISHED GRADE 58.50m = TOS GROUND FLOOR 58.00m = AVERAGE GRADE

|      | Zoning Provision                                                                                                                                                                                                           | Provided                                                                                       |
|------|----------------------------------------------------------------------------------------------------------------------------------------------------------------------------------------------------------------------------|------------------------------------------------------------------------------------------------|
|      | No residential or office uses within<br>6 metres of front facade                                                                                                                                                           | Retail proposed fronting<br>Beechwood                                                          |
|      | Residential uses may occupy a<br>maximum of 50% of the ground<br>floor area of a building that faces<br>Barrette Street and the uses must<br>face Barrette Street.                                                         | 73% of the ground floor is occupied by residential uses                                        |
|      | No minimum                                                                                                                                                                                                                 | 4,153 m <sup>2</sup>                                                                           |
|      | No minimum                                                                                                                                                                                                                 | 68 m                                                                                           |
|      | Max: 2 m (where hydro pole)<br>Min: 0 m (first 3 storeys) + 2 m<br>(above 3 <sup>rd</sup> storey)                                                                                                                          | Floors 1-3: 4.3 m<br>Floors 4-6: 5.6 m<br>Floors 7-8: 7.2 m<br>Floor 9: 9.0 m                  |
| k    | Maximum: 3 m, except where:<br>Allowing for driveway: max. 6 m<br>Abutting R-zone: min. 3 m                                                                                                                                | East: Varies/min 2.7 m<br>West: Varies/ min 0 m abutting<br>TM, min 2.6 m abutting R-zone      |
| ack  | First 3 storeys: 3 m<br>Above the 3 <sup>rd</sup> storey: provided<br>setback + 2 m.                                                                                                                                       | Floors 1-4: 0.0 m<br>Floors 5: 3.3 m<br>Floor 6-7: 8.8 m<br>Floor 8: 16.2 m<br>Floor 9: 23.7 m |
|      | 50% of ground floor facade facing<br>main street, up to 4.5m, must be<br>transparent windows and active<br>entrances                                                                                                       | >66%                                                                                           |
|      | Front facade must include at least<br>one active entrance serving each<br>use occupying the ground floor.                                                                                                                  | 4 retail uses and 4 active entrances facing Beechwood                                          |
|      | Minimum: 6.7 m<br>Maximum: 20 m                                                                                                                                                                                            | Facing Beechwood: 30.7 m*<br>Facing Barrette: 21 m*                                            |
| ea   | Abutting R-zone: 3 m buffer                                                                                                                                                                                                | 2.6 m pathway (west edge)                                                                      |
| ents | 6m² per unit, and 50% communal:<br>1,362 m² total, 681 m² communal.<br>One area min 54 m²                                                                                                                                  | Communal: 898 m²<br>Total: 3,098 m²                                                            |
| ove  | Landscaped Areas<br>Mechanical/Service Penthouse                                                                                                                                                                           | Height of Mechanical Penthouse:<br>35.2 m* (4.5 m)                                             |
|      | Driveway: 6 m (double-lane)<br>Aisle in a parking garage: 6m                                                                                                                                                               | Driveway: 6 m<br>Aisle: 6 m                                                                    |
| 5    | Residential: 0.5/unit after first 12<br>units: (227-12)*0.5 = 107<br>Visitor: 0.1/unit after first 12 units<br>- (227-12)*0.1 = 21<br>Retail: No requirement<br>Total: 128                                                 | Residential: 137<br>Visitor: 21<br>Total: 158                                                  |
|      | Residential: 0.5/unit: 227*0.5 =<br>114<br>Retail: 1/250 m <sup>2</sup> GFA: 2<br>Total: 116                                                                                                                               | Residential (at P1/P2): 244<br>Retail (at-grade): 8<br>Total: 252                              |
|      | 0 required                                                                                                                                                                                                                 | 1 provided                                                                                     |
| io   | At least 30 m from a lot in a<br>residential zone and screened and<br>physically separate from that same<br>lot by a structure, screen, or wall<br>that is 2 m or more in height so as<br>to mitigate noise and light from | 16 m with 2.1m vegetated screen                                                                |