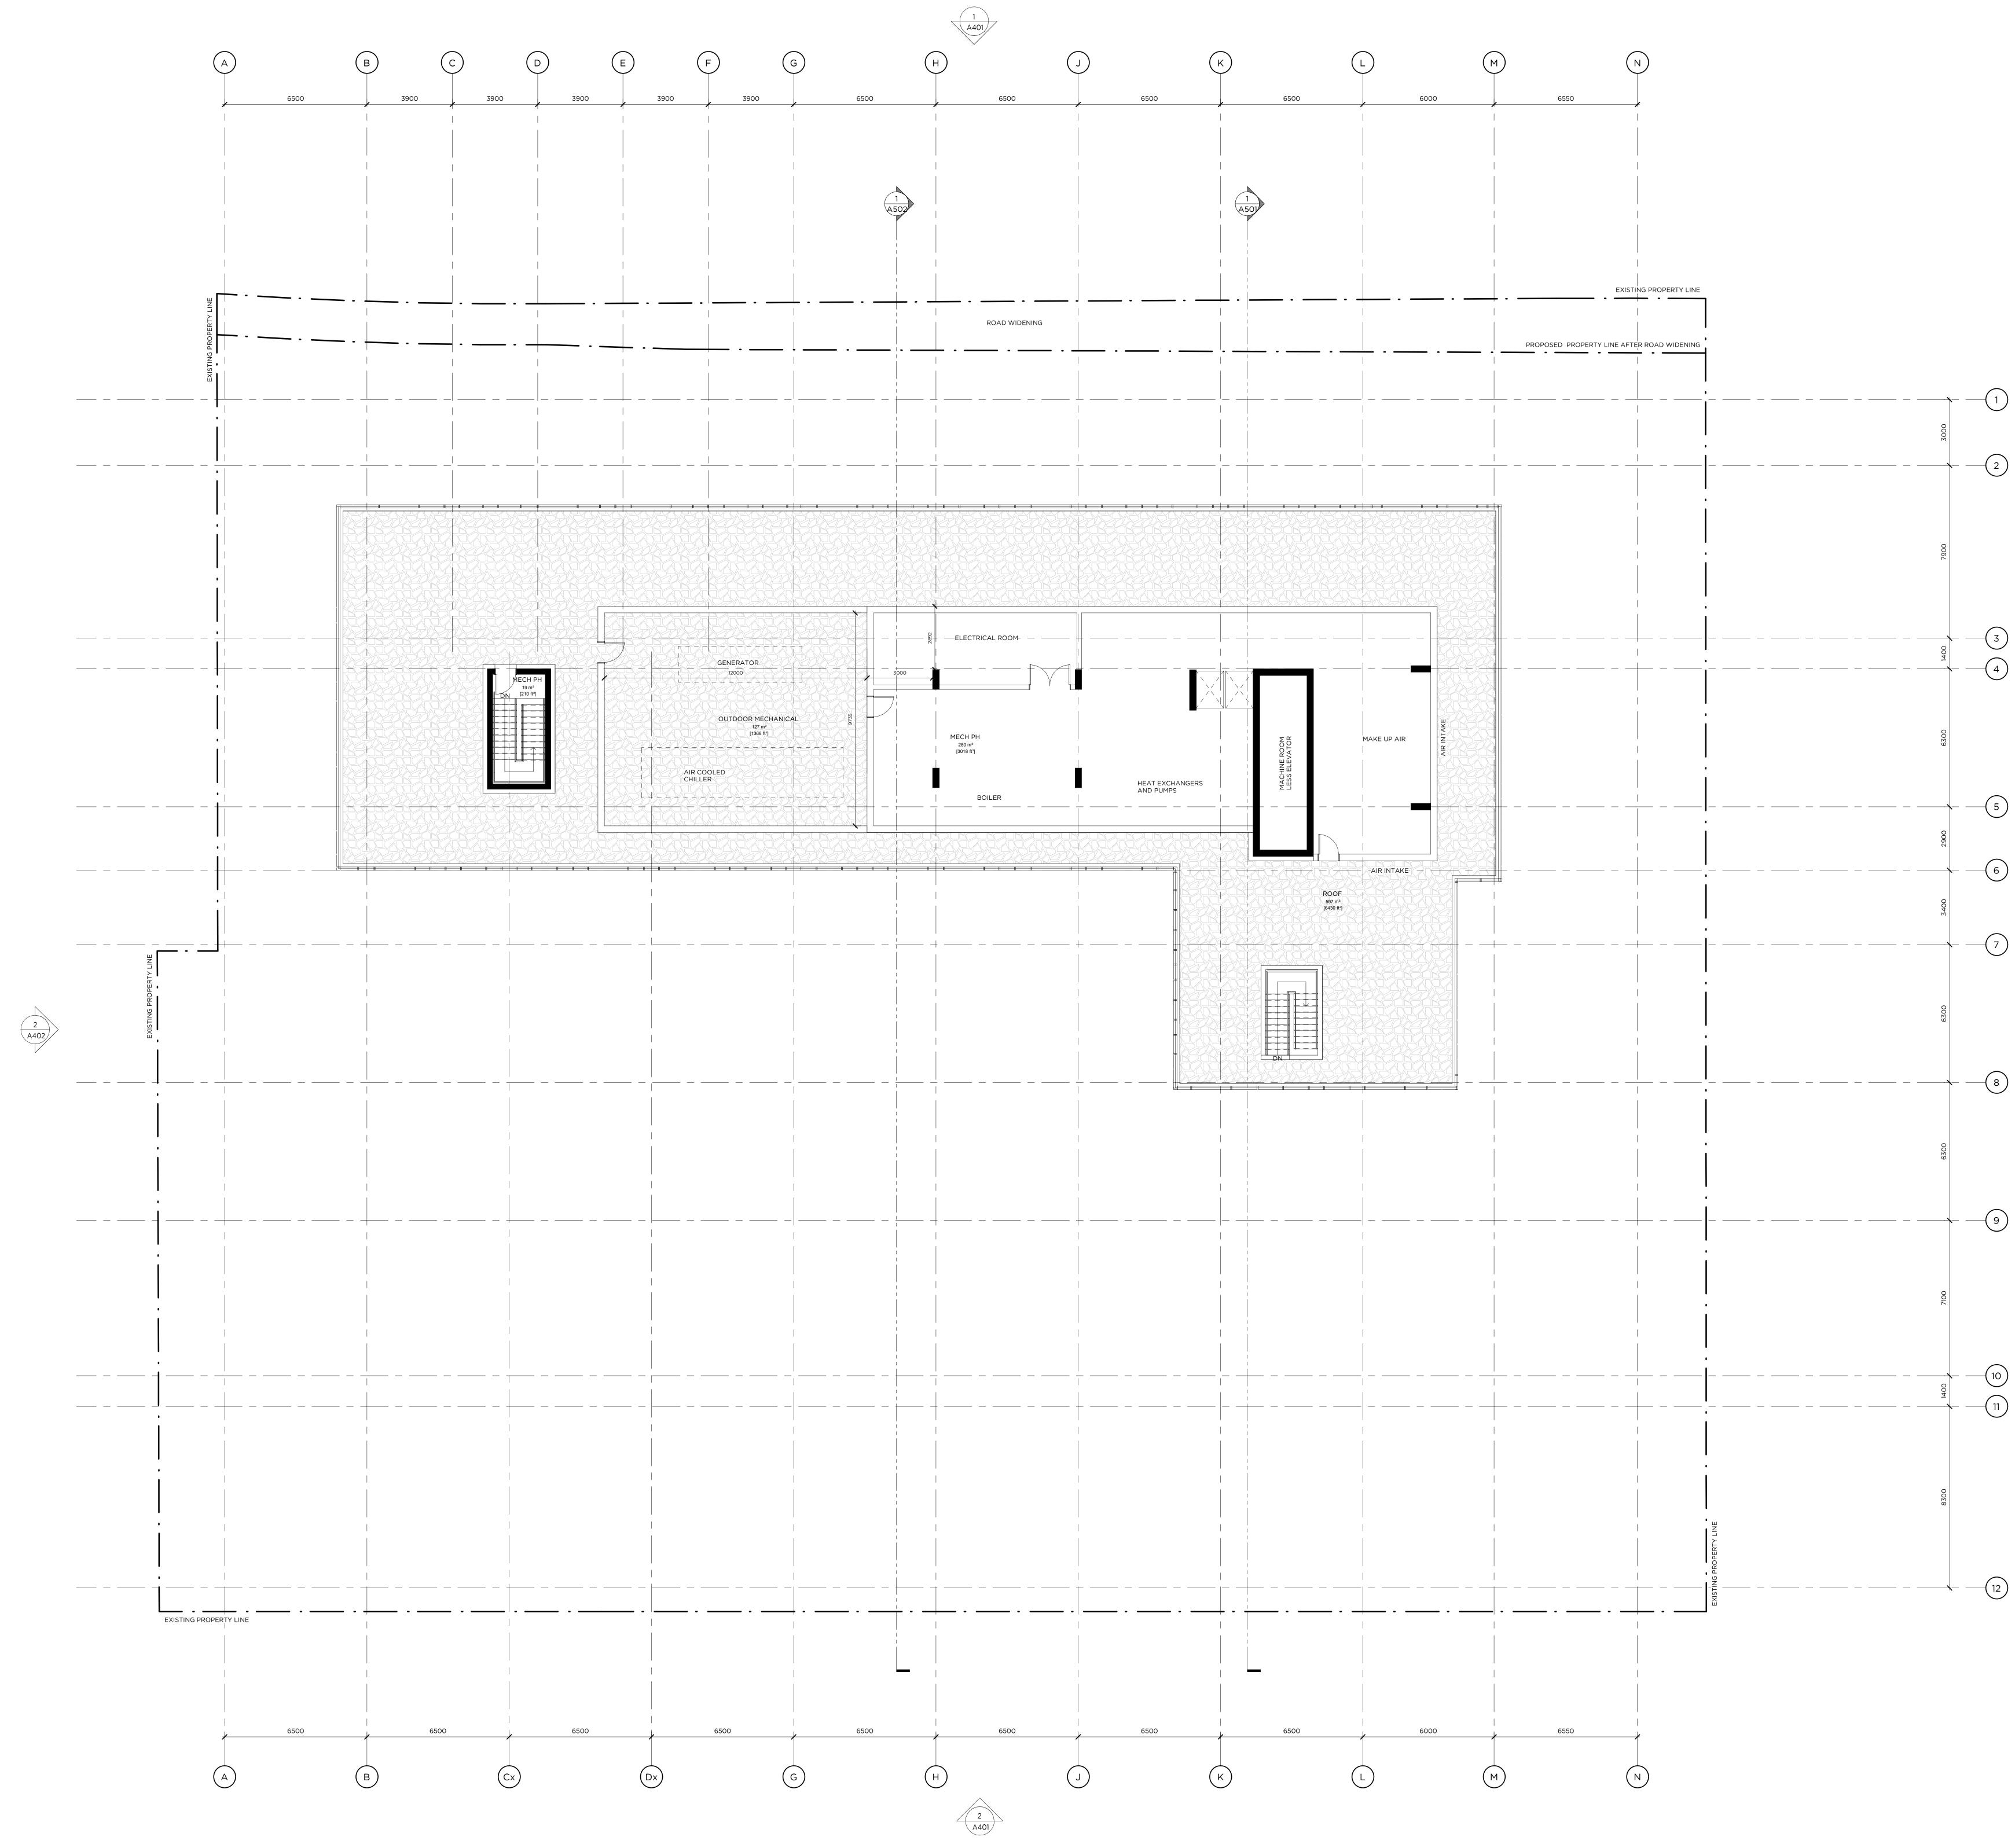

**-**19064

BEECHWOOD

78-88 BEECHWOOD AVE & 69-93 BARRETTE ST OTTAWA | ON \_ MINTO

COMMUNITIES

\_

—

MECHANICAL PENTHOUSE PLAN

SCALE: 1:100