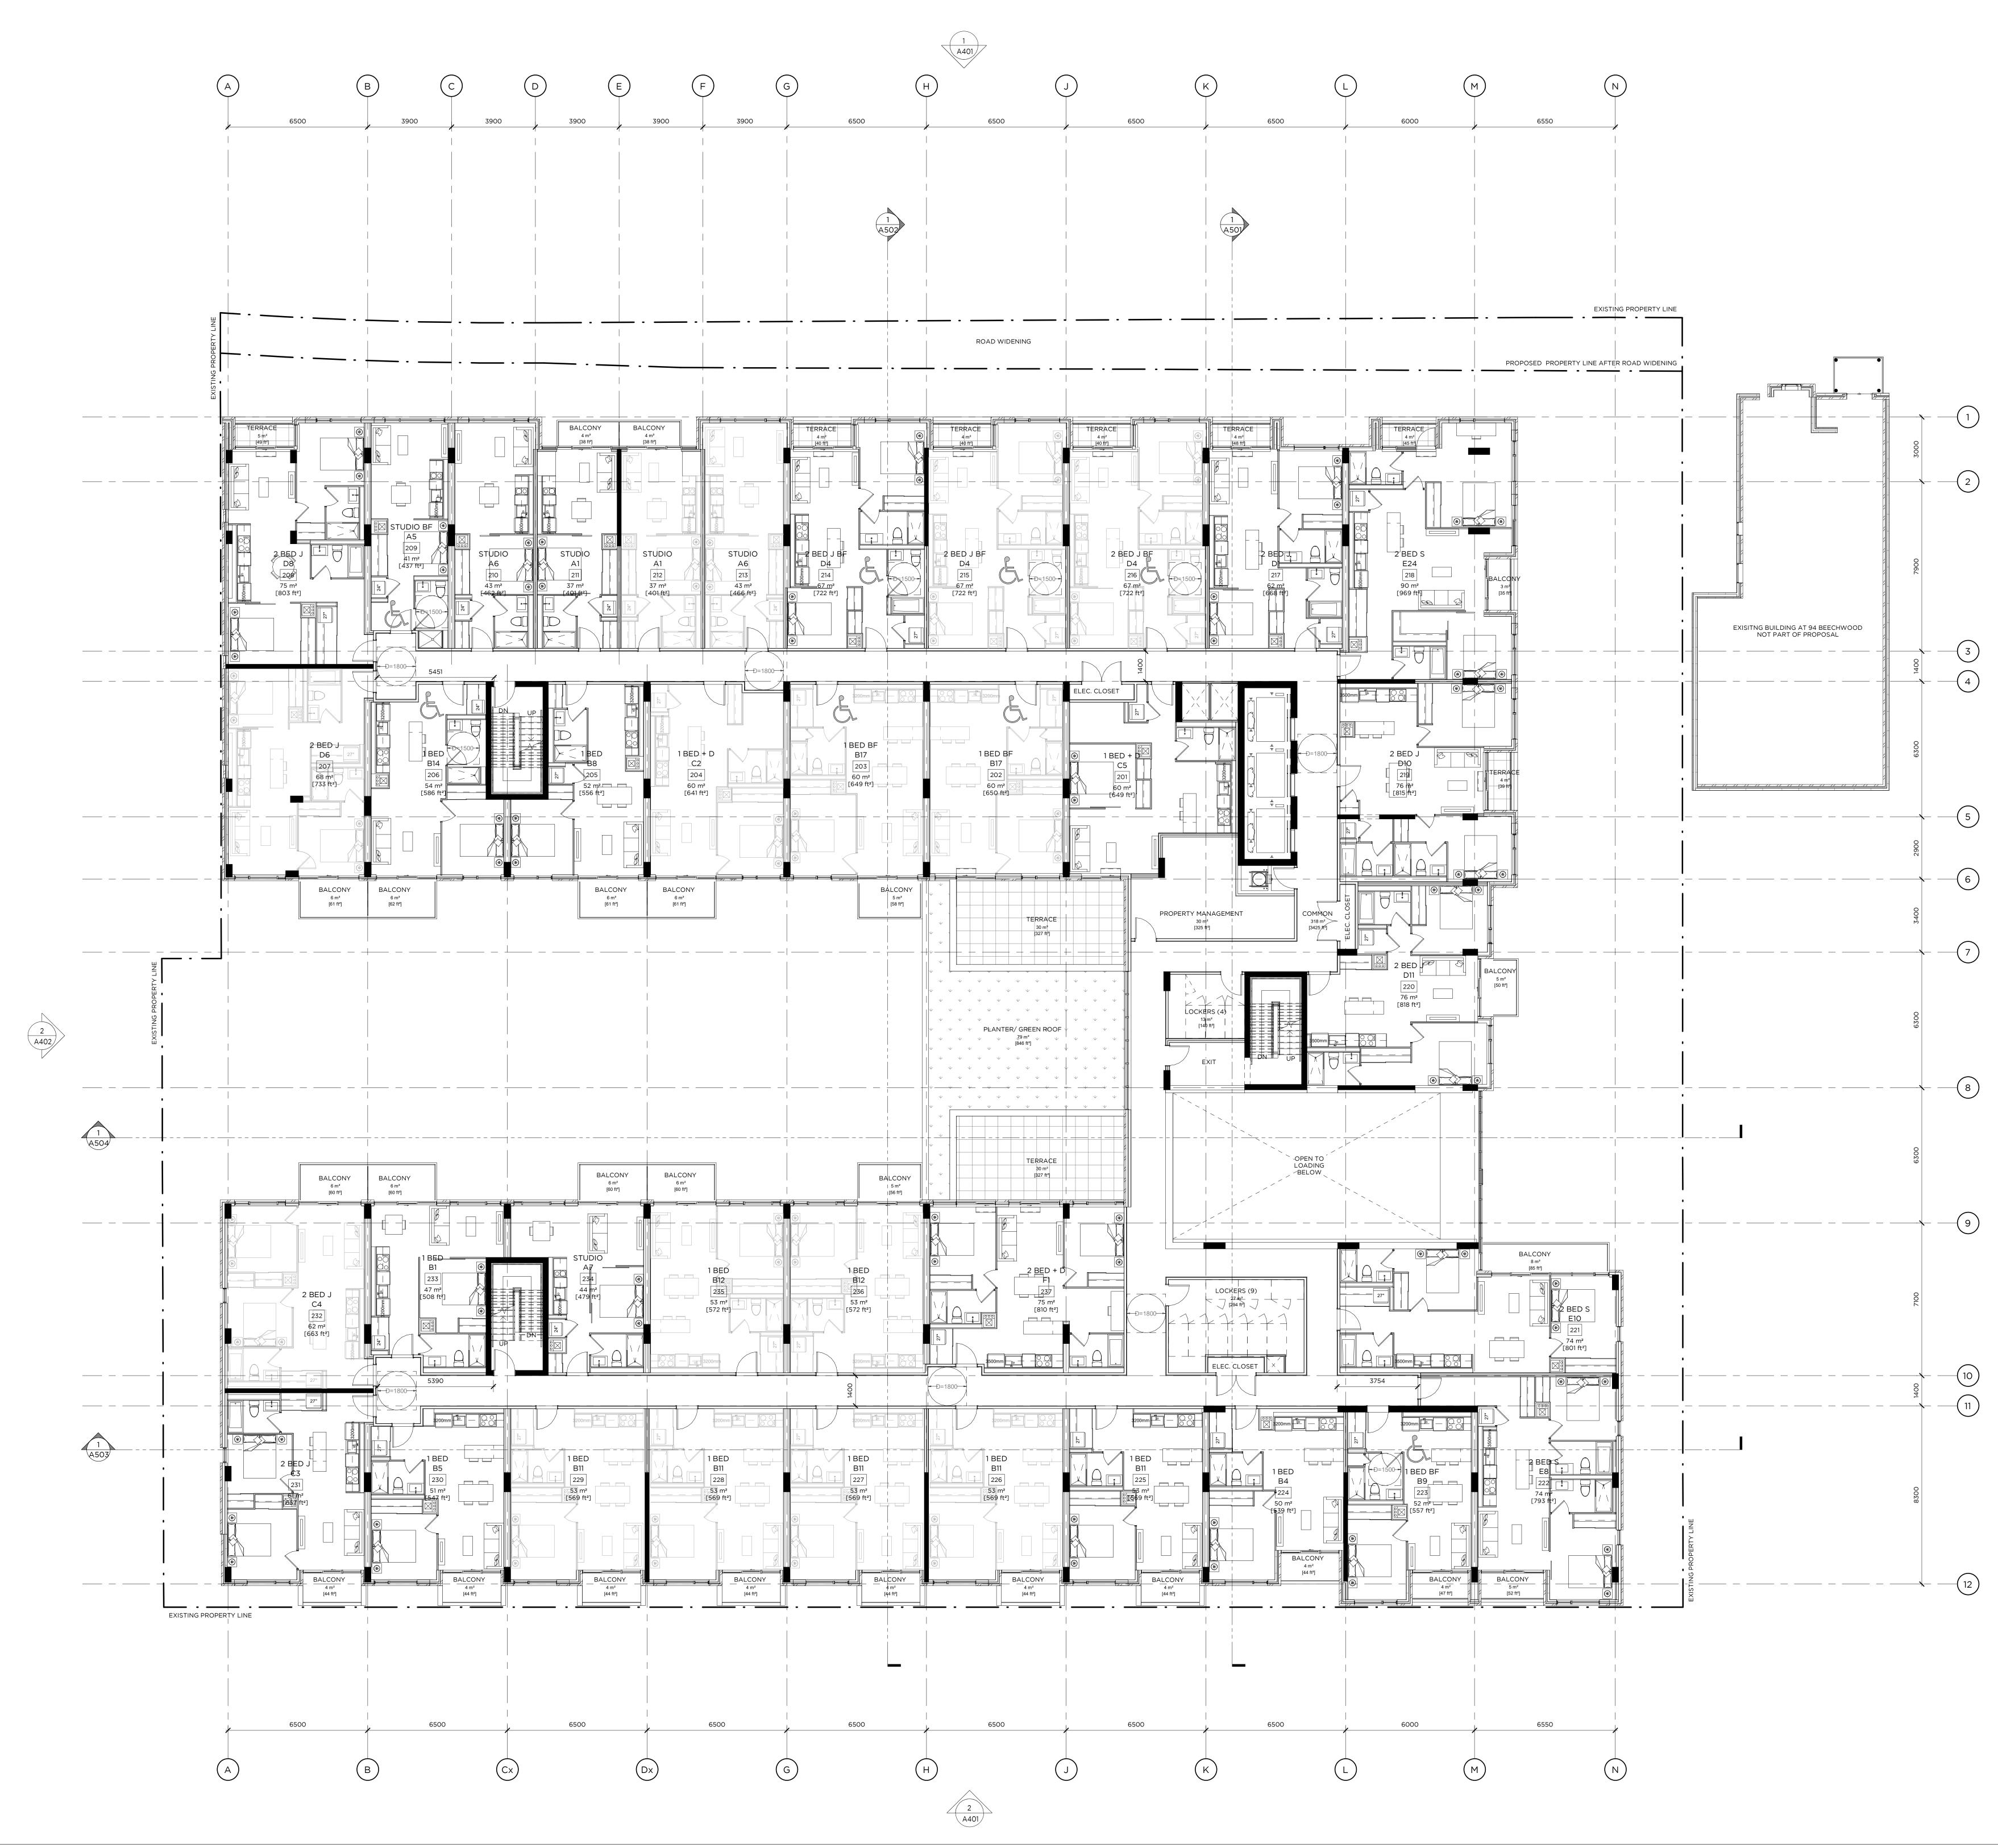

NORTH

405-317 ADELAIDE STREET WEST TORONTO CANADA M5V 1P9 +1 416 599 9729 WWW.RAWDESIGN.CA

\_ 19064 —

—

—

BEECHWOOD —

78-88 BEECHWOOD AVE & 69-93 BARRETTE ST OTTAWA | ON — MINTO

COMMUNITIES

2ND FLOOR PLAN

— SCALE: 1 : 100

work.

\_\_\_\_\_ ISSUED RECORD No. Date Revision 1 20-07-31 REZONING 2 20-12-18 REISSUED FOR REZONING + ISSUED FOR SPC 3 21-05-07 REISSUED FOR SPC 4 21-08-06 REISSUED FOR SPC