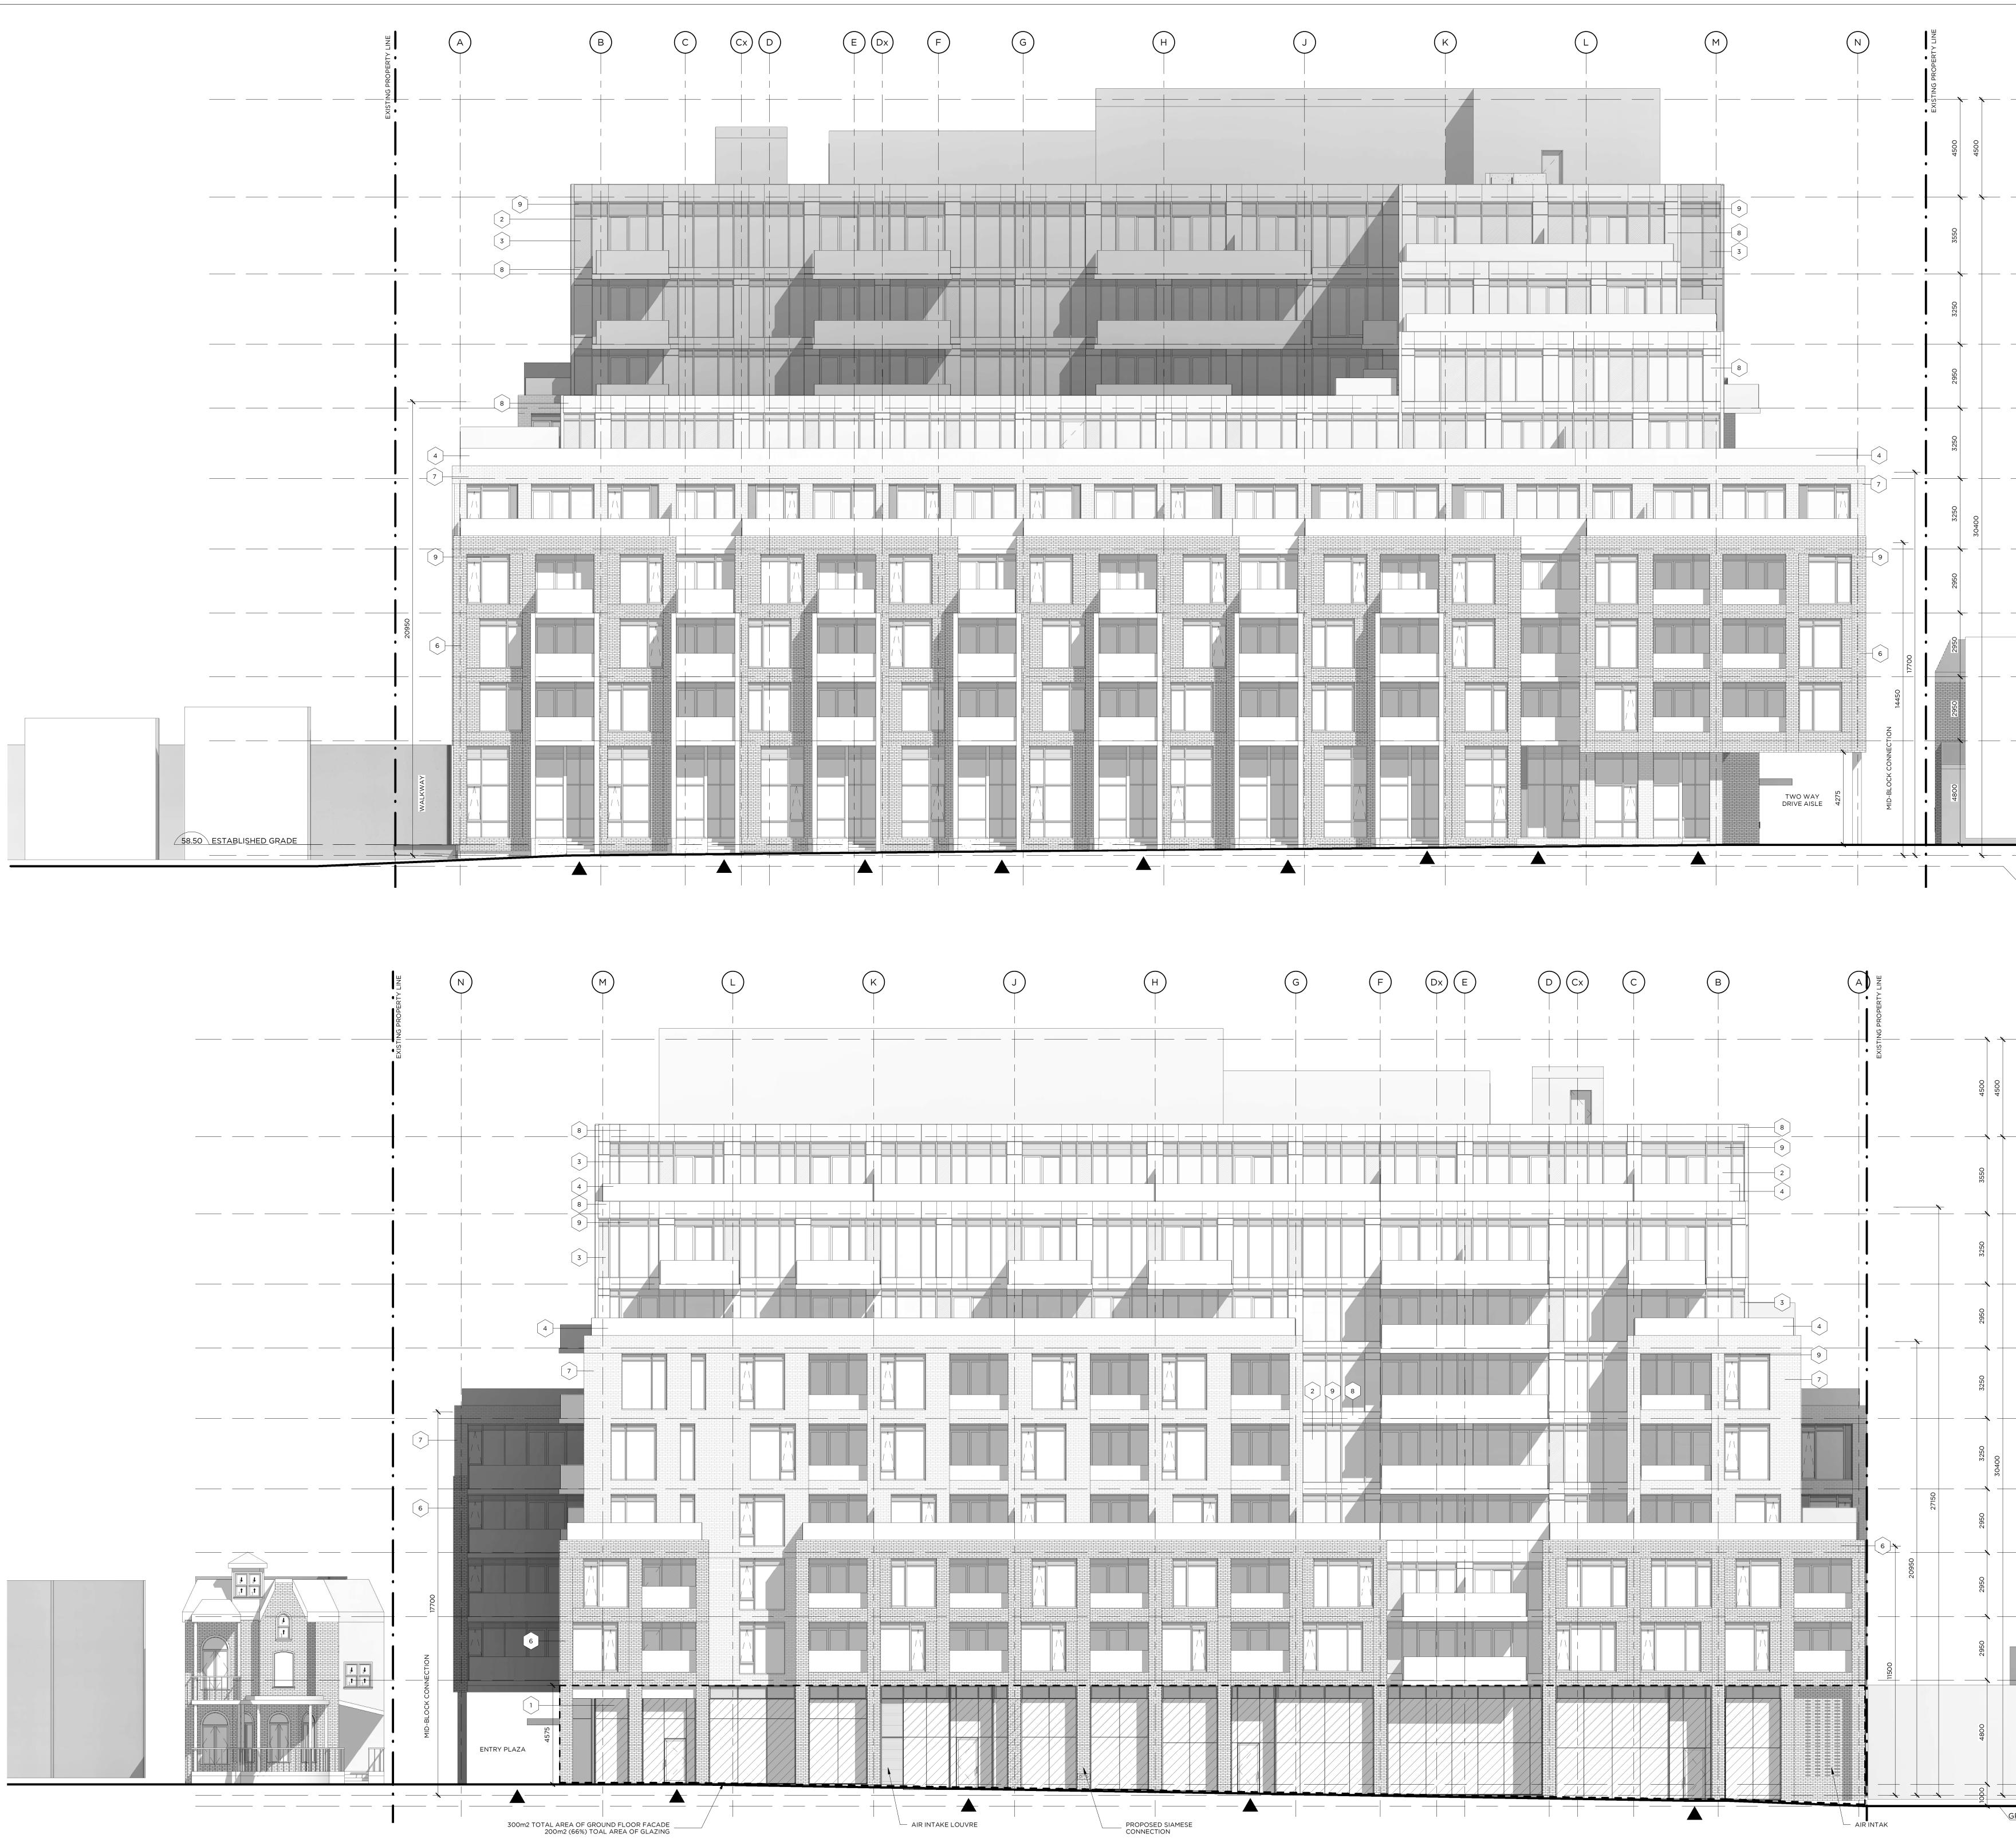

| SCUPPER<br>DRAIN, TYP. |   |            |
| 6500<br>Dx | G         | 6500      | H<br>2<br>A401 | 6500                                  |                                                                            | 6500                   | K | 5500       |



work.

\_\_\_\_\_ ISSUED RECORD No. Date Revision 1 20-07-31 REZONING 2 20-12-18 REISSUED FOR REZONING + ISSUED FOR SPC 3 21-05-07 REISSUED FOR SPC 4 21-08-06 REISSUED FOR SPC

**REVISION RECORD** No Date Description

Г 8. 24 10 NORTH

\_ 405-317 ADELAIDE STREET WEST TORONTO CANADA M5V 1P9 +1 416 599 9729

— 19064

— BEECHWOOD —

WWW.RAWDESIGN.CA

78-88 BEECHWOOD AVE & 69-93 BARRETTE ST OTTAWA | ON — MINTO

COMMUNITIES

ROOF PLAN

—

— SCALE: 1:100 —

A211





| TOP OF MECH 92.90                                                       | MATERIAL LEGEND     1   CLEAR GLAZING IN CURTAIN WALL     2   CLEAR GLAZING IN WINDOW WALL     3   SPANDREL GLASS IN WINDOW WALL     4   CLEAR GLASS GUARD RAIL