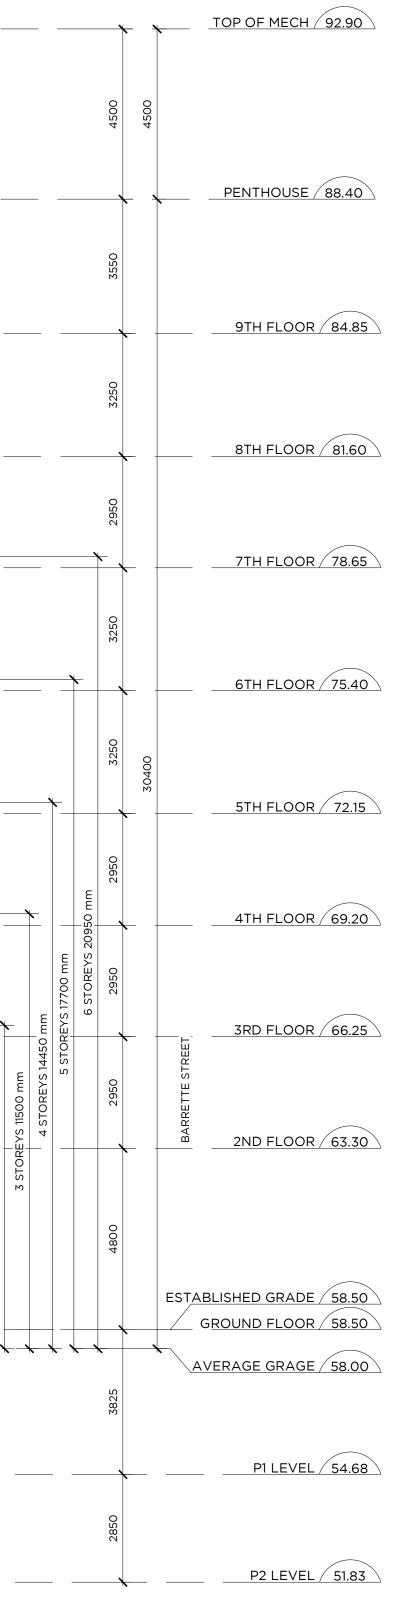

LAND SURVEYORS (UPDATED JUNE 19, 2020)

58.50m = ESTABLISHED GRADE 58.50m = TOS GROUND FLOOR 58.00m = AVERAGE GRADE

|      | Zoning Provision                                                                                                                                                                                                           | Provided                                                                                       |
|------|----------------------------------------------------------------------------------------------------------------------------------------------------------------------------------------------------------------------------|------------------------------------------------------------------------------------------------|
|      | No residential or office uses within<br>6 metres of front facade                                                                                                                                                           | Retail proposed fronting<br>Beechwood                                                          |
|      | Residential uses may occupy a<br>maximum of 50% of the ground<br>floor area of a building that faces<br>Barrette Street and the uses must<br>face Barrette Street.                                                         | 73% of the ground floor is occupied by residential uses                                        |
|      | No minimum                                                                                                                                                                                                                 | 4,153 m <sup>2</sup>                                                                           |
|      | No minimum                                                                                                                                                                                                                 | 68 m                                                                                           |
|      | Max: 2 m (where hydro pole)<br>Min: 0 m (first 3 storeys) + 2 m<br>(above 3 <sup>rd</sup> storey)                                                                                                                          | Floors 1-3: 4.3 m<br>Floors 4-6: 5.6 m<br>Floors 7-8: 7.2 m<br>Floor 9: 9.0 m                  |
| k    | Maximum: 3 m, except where:<br>Allowing for driveway: max. 6 m<br>Abutting R-zone: min. 3 m                                                                                                                                | East: Varies/min 2.7 m<br>West: Varies/ min 0 m abutting<br>TM, min 2.6 m abutting R-zone      |
| ack  | First 3 storeys: 3 m<br>Above the 3 <sup>rd</sup> storey: provided<br>setback + 2 m.                                                                                                                                       | Floors 1-4: 0.0 m<br>Floors 5: 3.3 m<br>Floor 6-7: 8.8 m<br>Floor 8: 16.2 m<br>Floor 9: 23.7 m |
|      | 50% of ground floor facade facing<br>main street, up to 4.5m, must be<br>transparent windows and active<br>entrances                                                                                                       | >66%                                                                                           |
|      | Front facade must include at least<br>one active entrance serving each<br>use occupying the ground floor.                                                                                                                  | 4 retail uses and 4 active entrances facing Beechwood                                          |
|      | Minimum: 6.7 m<br>Maximum: 20 m                                                                                                                                                                                            | Facing Beechwood: 30.7 m*<br>Facing Barrette: 21 m*                                            |
| ea   | Abutting R-zone: 3 m buffer                                                                                                                                                                                                | 2.6 m pathway (west edge)                                                                      |
| ents | 6m² per unit, and 50% communal:<br>1,362 m² total, 681 m² communal.<br>One area min 54 m²                                                                                                                                  | Communal: 898 m²<br>Total: 3,098 m²                                                            |
| ove  | Landscaped Areas<br>Mechanical/Service Penthouse                                                                                                                                                                           | Height of Mechanical Penthouse:<br>35.2 m* (4.5 m)                                             |
|      | Driveway: 6 m (double-lane)<br>Aisle in a parking garage: 6m                                                                                                                                                               | Driveway: 6 m<br>Aisle: 6 m                                                                    |
| 5    | Residential: 0.5/unit after first 12<br>units: (227-12)*0.5 = 107<br>Visitor: 0.1/unit after first 12 units<br>- (227-12)*0.1 = 21<br>Retail: No requirement<br>Total: 128                                                 | Residential: 137<br>Visitor: 21<br>Total: 158                                                  |
|      | Residential: 0.5/unit: 227*0.5 =<br>114<br>Retail: 1/250 m <sup>2</sup> GFA: 2<br>Total: 116                                                                                                                               | Residential (at P1/P2): 244<br>Retail (at-grade): 8<br>Total: 252                              |
|      | 0 required                                                                                                                                                                                                                 | 1 provided                                                                                     |
| io   | At least 30 m from a lot in a<br>residential zone and screened and<br>physically separate from that same<br>lot by a structure, screen, or wall<br>that is 2 m or more in height so as<br>to mitigate noise and light from | 16 m with 2.1m vegetated screen                                                                |