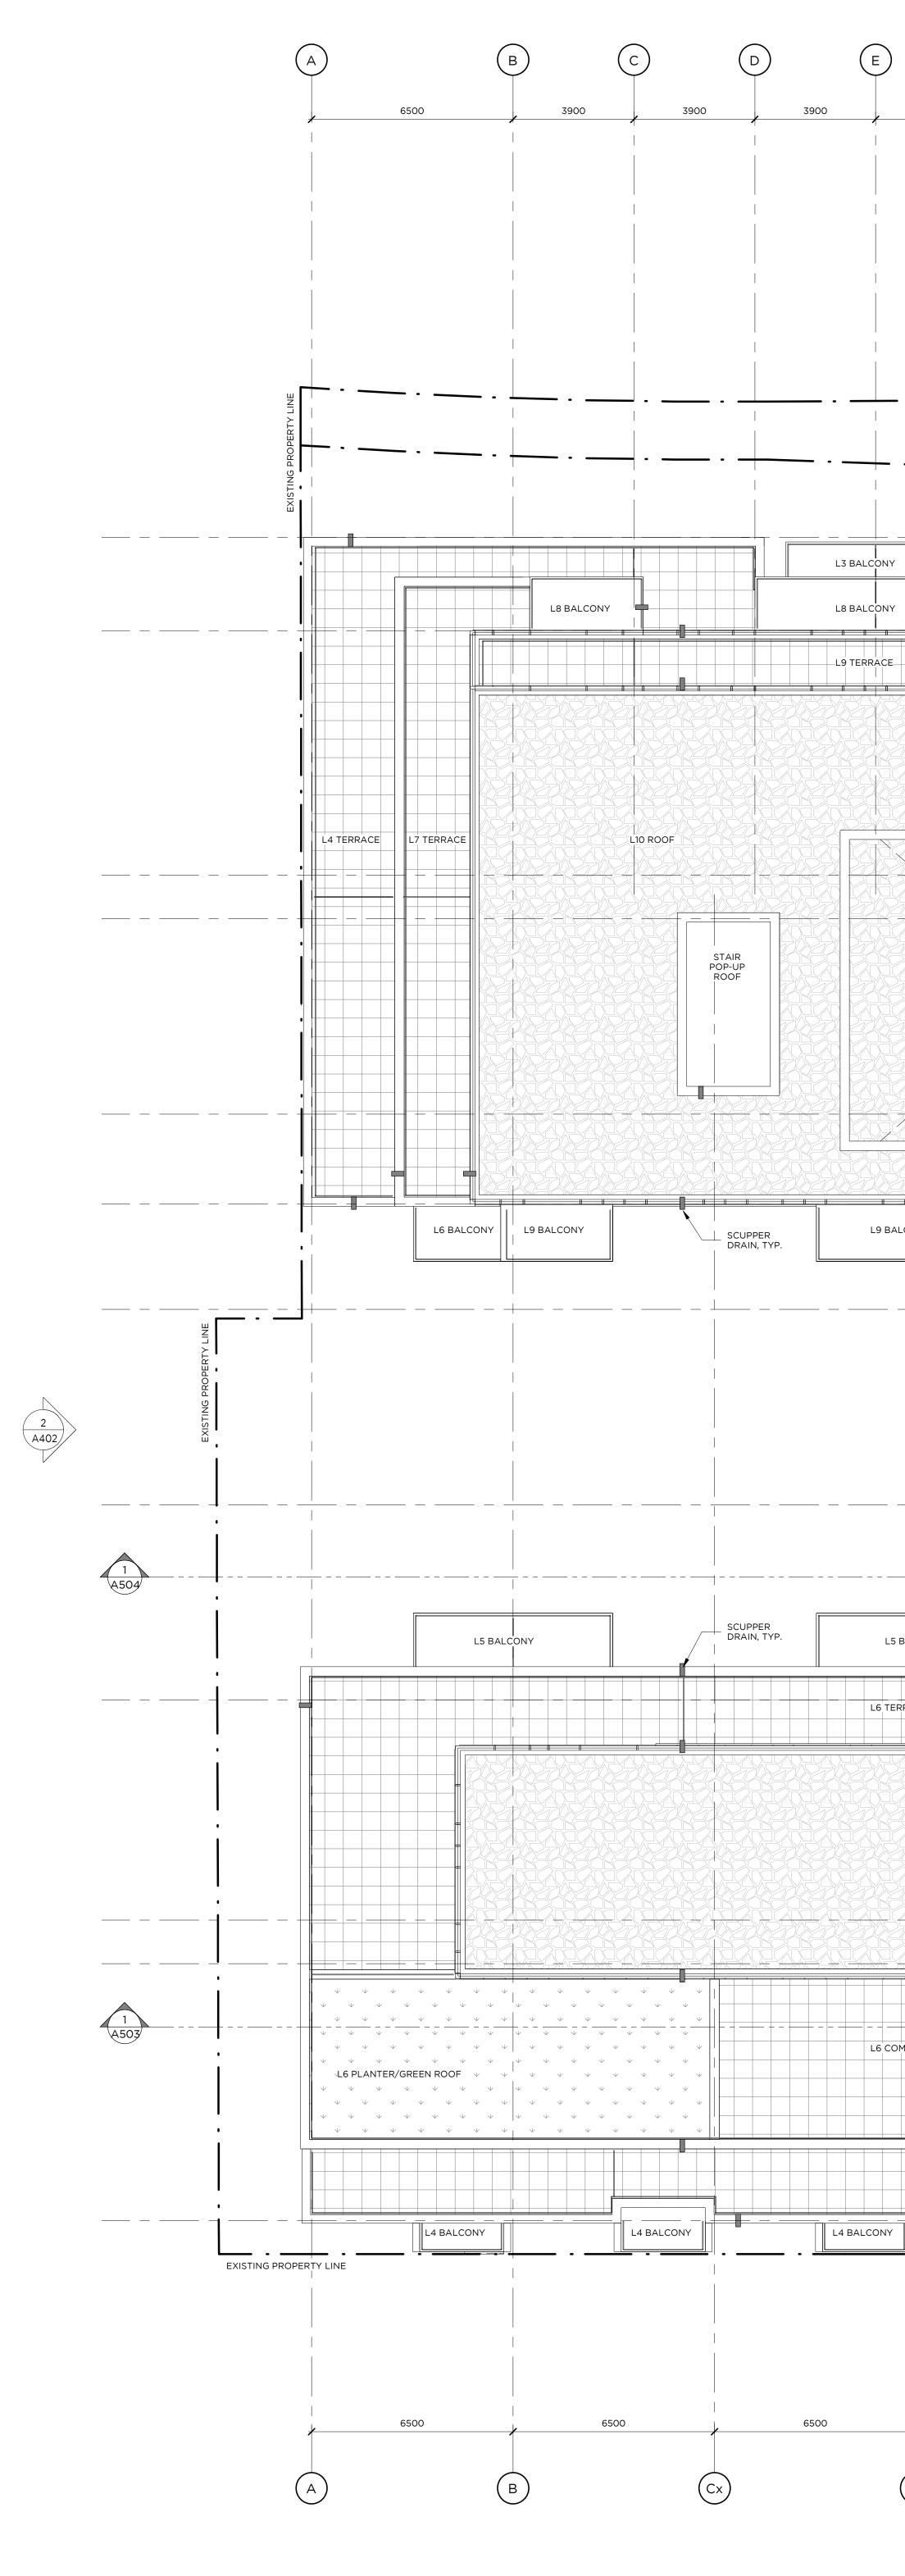

Г 8. 24 10 NORTH

\_ 405-317 ADELAIDE STREET WEST TORONTO CANADA M5V 1P9 +1 416 599 9729

— 19064

— BEECHWOOD —

WWW.RAWDESIGN.CA

78-88 BEECHWOOD AVE & 69-93 BARRETTE ST OTTAWA | ON — MINTO

COMMUNITIES

ROOF PLAN