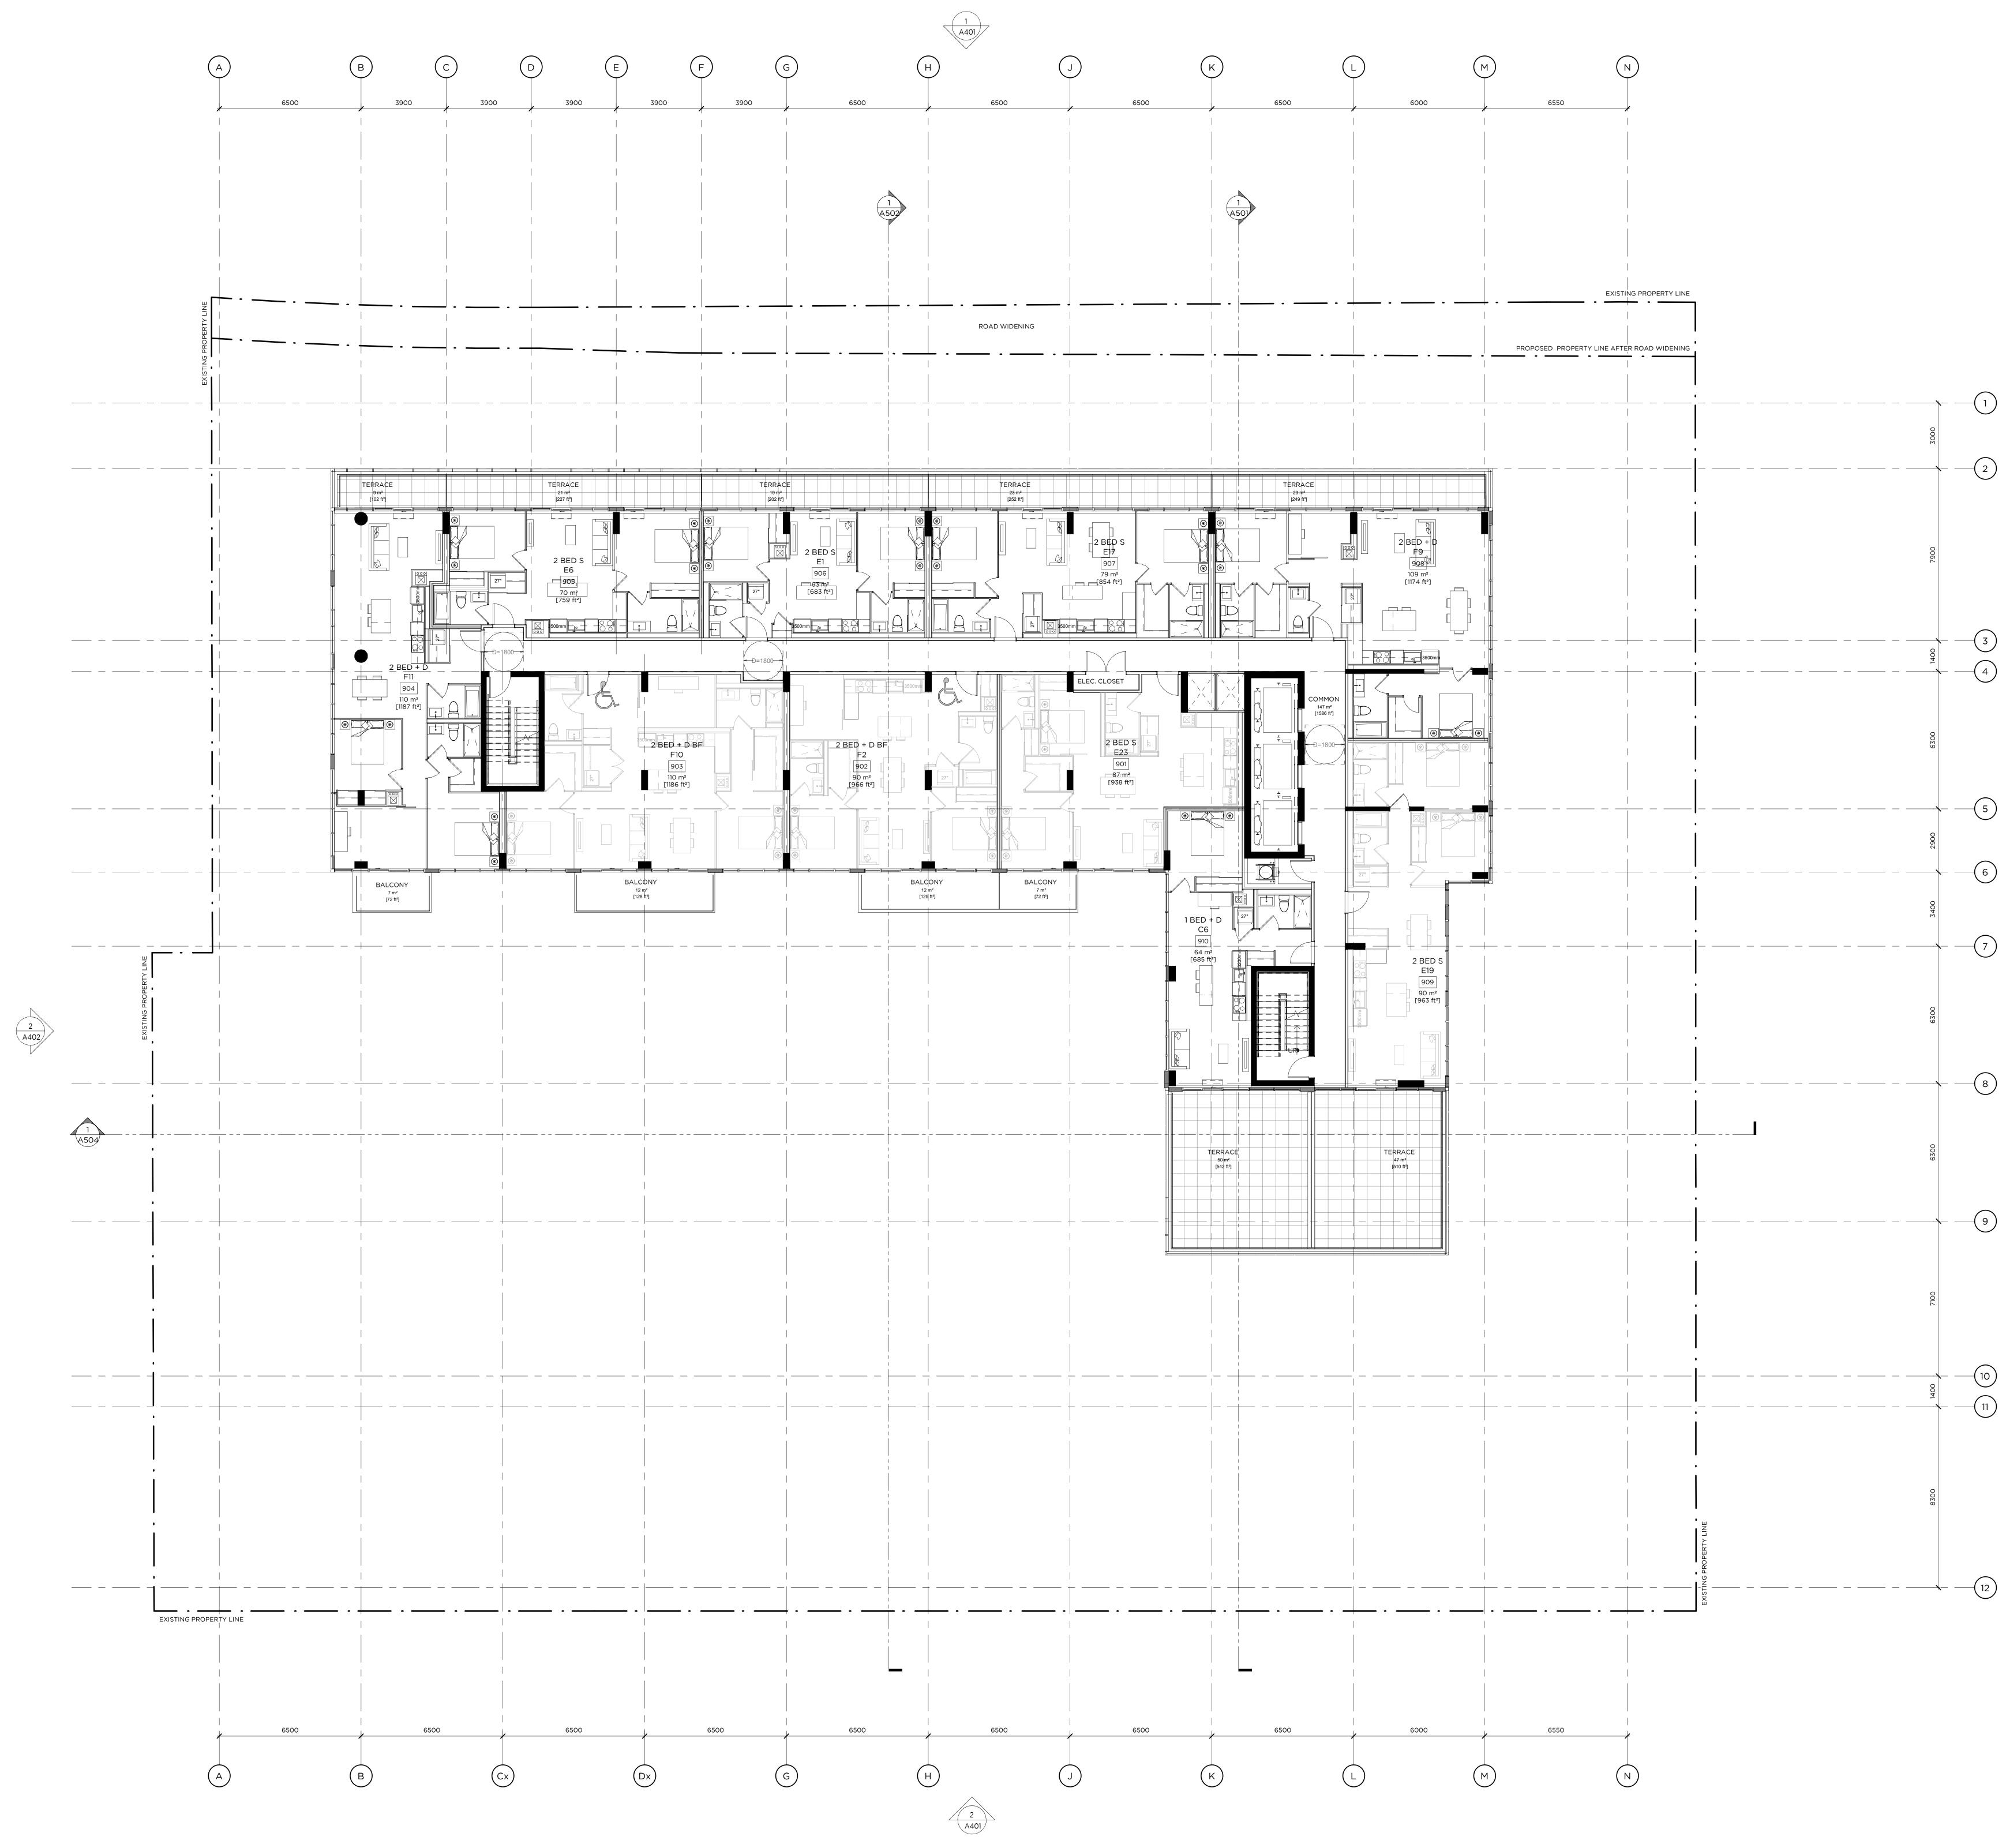

NORTH

405-317 ADELAIDE STREET WEST TORONTO CANADA M5V 1P9 +1 416 599 9729 WWW.RAWDESIGN.CA \_

19064 \_ BEECHWOOD

—

—

78-88 BEECHWOOD AVE & 69-93 BARRETTE ST OTTAWA | ON — MINTO

COMMUNITIES

9TH FLOOR PLAN

— SCALE: 1 : 100

ISSUED RECORD No. Date Revision 1 20-07-31 REZONING 2 20-12-18 REISSUED FOR REZONING + ISSUED FOR SPC 3 21-05-07 REISSUED FOR SPC 4 21-08-06 REISSUED FOR SPC

REVISION RECORD

NORTH

405-317 ADELAIDE STREET WEST TORONTO CANADA M5V 1P9 +1 416 599 9729 WWW.RAWDESIGN.CA