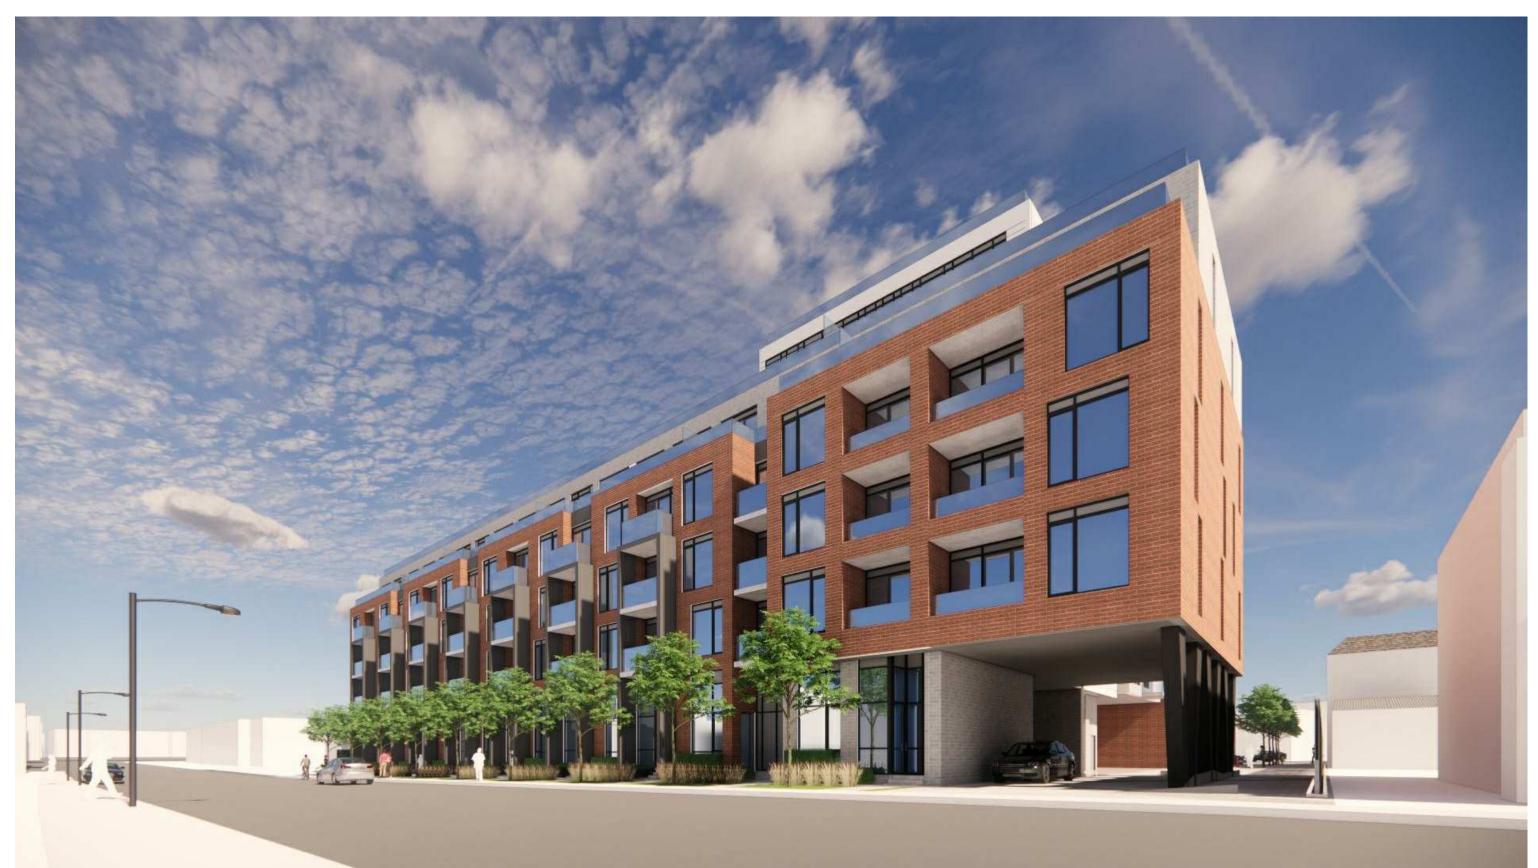

COMMUNITIES

SITE PLAN

A100

—

— SCALE: As indicated

| / \<br>/TYPE B'<br>/ \<br>_/ | 'ŢYPE A'                                               | / \<br>[ <del>R26</del> ] |                  | / \<br>R28         | / \<br>[R29]             | / \<br>(R30) | ( <sup>1</sup> <del>1</del> |                          | / \<br>R32                      | / \<br>[ <del>R33</del> ] |
|------------------------------|--------------------------------------------------------|---------------------------|------------------|--------------------|--------------------------|--------------|--------------------------------------------------------------------------------------------------------------------------------------------------|--------------------------|---------------------------------|---------------------------|
| / \<br>/ \<br>/ \            | 52000                                                  |                           |                  |                    |                          |              |                                                                                                                                                  |                          |                                 | \                         |
| 2600 \                       | 15001 3400                                             |                           | 508<br>1         |                    |                          |              |                                                                                                                                                  |                          |                                 |                           |
|                              |                                                        |                           | D-WAY<br>E AISLE |                    |                          |              |                                                                                                                                                  |                          |                                 |                           |
|                              |                                                        |                           |                  |                    | DISTA                    |              |                                                                                                                                                  |                          |                                 |                           |
|                              | _ <u></u>                                              | -                         |                  | +<br> <br><b> </b> |                          |              |                                                                                                                                                  |                          |                                 |                           |
| <b>R44</b>                   | ~                                                      |                           | R54              |                    |                          |              |                                                                                                                                                  |                          |                                 | 2600                      |
| R45                          |                                                        |                           | R55              |                    | <br>                     |              |                                                                                                                                                  |                          |                                 |                           |
|                              |                                                        |                           |                  |                    |                          |              | \<br>\                                                                                                                                           | ELEV.  <br>  LOBBY  <br> |                                 |                           |
| R46                          |                                                        |                           | R56              |                    | R69                      |              |                                                                                                                                                  |                          |                                 |                           |
| R47                          | ><br>                                                  |                           | R57              |                    |                          | -> <br>-     |                                                                                                                                                  | VEST.                    |                                 |                           |
|                              |                                                        |                           |                  |                    |                          |              |                                                                                                                                                  |                          | STORAGE                         |                           |
| R48                          |                                                        | - <br>                    | R58              |                    | R67                      | - +          |                                                                                                                                                  |                          |                                 |                           |
| R49                          | TWO-WA<br>DRIVE AISL                                   | ~<br> <br>y               | R59              |                    | R66                      |              | /O-WAY<br>VE AISLE                                                                                                                               | VEST.                    |                                 |                           |
|                              |                                                        |                           |                  |                    |                          |              | VE AISLE                                                                                                                                         |                          |                                 |                           |
| <b>R50</b>                   |                                                        |                           | R60              |                    | R65                      |              |                                                                                                                                                  |                          | 280                             |                           |
| 5200<br>R51                  | 6000                                                   | <u> </u>                  | <u> </u>         |                    | 5375                     | 6            | 000                                                                                                                                              |                          |                                 |                           |
|                              |                                                        |                           |                  |                    |                          |              |                                                                                                                                                  |                          | R72                             |                           |
| <b>R52</b>                   | <u>`_&gt;</u>                                          |                           | R62              |                    | R63<br>SMALL CAR<br>ONLY |              |                                                                                                                                                  |                          | IALL CAR<br>ONLY                |                           |
| R53                          |                                                        |                           |                  |                    |                          |              |                                                                                                                                                  |                          |                                 |                           |
|                              |                                                        |                           | × 51.83          | × 52.02            |                          |              |                                                                                                                                                  |                          |                                 |                           |
|                              |                                                        |                           | 6.5% 1:15        | *<br>> TWO-WAY RAM | IP UP                    |              |                                                                                                                                                  |                          |                                 |                           |
| <br>                         |                                                        | <br>- <br>                |                  | <br> <br> <br>     |                          |              |                                                                                                                                                  |                          | :<br>+   +== <br>=_      :      |                           |
| -  <br> <br>                 |                                                        |                           | 1200             |                    | 2340 1930                |              |                                                                                                                                                  |                          |                                 |                           |
|                              |                                                        |                           |                  | I → J → B          | ARKING                   |              |                                                                                                                                                  |                          |                                 |                           |
|                              | / \ / /<br>/ \ / /<br>/ \ /<br>R3 / \ R2 /             |                           | LOCKERS (6)      |                    |                          |              |                                                                                                                                                  |                          | + + +<br>ocķers (28)  <br>+ + + | <br> <br>                 |
| 581 419                      | $\begin{array}{c c c c c c c c c c c c c c c c c c c $ |                           |                  |                    |                          |              |                                                                                                                                                  |                          |                                 |                           |
|                              | V V                                                    |                           |                  |                    |                          |              |                                                                                                                                                  |                          |                                 |                           |
|                              |                                                        |                           |                  |                    |                          |              | STACKED BICYCL<br>PARKING (8) TYP<br>— REFER TO SHEET<br>A005 FOR<br>SPECIFICATIONS                                                              | .,                       |                                 |                           |
|                              |                                                        |                           |                  |                    |                          |              |                                                                                                                                                  |                          | -                               |                           |
| <br> <br>                    | 6500                                                   | 650                       | 0                | <br> <br>          | 6500                     | <br> <br>    | 6500                                                                                                                                             | <br> <br> <br>           | 6500                            |                           |
| Dx                           | (                                                      | G                         | (H               |                    |                          | L            |                                                                                                                                                  | К                        |                                 |                           |

— 19064

— BEECHWOOD —

78-88 BEECHWOOD AVE & 69-93 BARRETTE ST OTTAWA | ON — MINTO

COMMUNITIES —

P2 PARKING PLAN

— SCALE: 1:100 —

GENERAL PARKING NOTES ALL DRIVEWAYS AND AISLES SHALL HAVE A MINIMUM VERTCAL CLEARANCE IN ACCORDANCE WITH THE ONTARIO BUILDING CODE