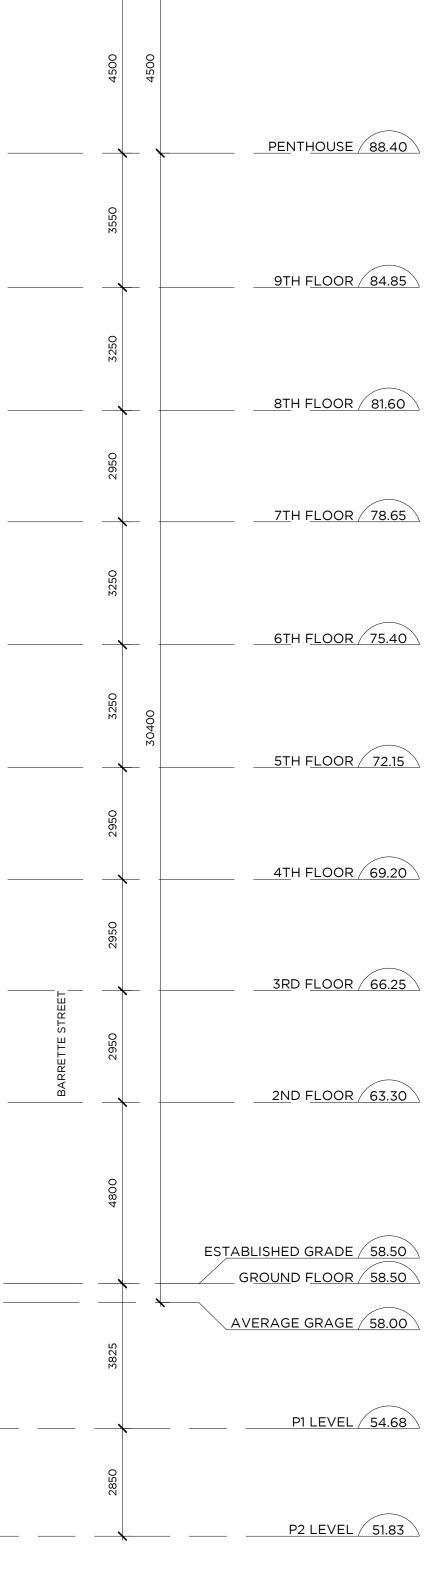

PREPARED BY ANNIS, O'SULLIVAN, VOLLEBEKK LTD. LAND SURVEYORS (UPDATED JUNE 19, 2020)

58.50m = ESTABLISHED GRADE 58.50m = TOS GROUND FLOOR 58.00m = AVERAGE GRADE

|      | Zoning Provision                                                                                                                                                                                                                                           | Provided                                                                                       |
|------|------------------------------------------------------------------------------------------------------------------------------------------------------------------------------------------------------------------------------------------------------------|------------------------------------------------------------------------------------------------|
|      | No residential or office uses within<br>6 metres of front facade                                                                                                                                                                                           | Retail proposed fronting<br>Beechwood                                                          |
|      | Residential uses may occupy a<br>maximum of 50% of the ground<br>floor area of a building that faces<br>Barrette Street and the uses must<br>face Barrette Street.                                                                                         | 73% of the ground floor is occupied by residential uses                                        |
|      | No minimum                                                                                                                                                                                                                                                 | 4,153 m <sup>2</sup>                                                                           |
|      | No minimum                                                                                                                                                                                                                                                 | 68 m                                                                                           |
|      | Max: 2 m (where hydro pole)<br>Min: 0 m (first 3 storeys) + 2 m<br>(above 3 <sup>rd</sup> storey)                                                                                                                                                          | Floors 1-3: 4.3 m<br>Floors 4-6: 5.6 m<br>Floors 7-8: 7.2 m<br>Floor 9: 9.0 m                  |
| k    | Maximum: 3 m, except where:<br>Allowing for driveway: max. 6 m<br>Abutting R-zone: min. 3 m                                                                                                                                                                | East: Varies/min 2.7 m<br>West: Varies/ min 0 m abutting<br>TM, min 2.6 m abutting R-zone      |
| ack  | First 3 storeys: 3 m<br>Above the 3 <sup>rd</sup> storey: provided<br>setback + 2 m.                                                                                                                                                                       | Floors 1-4: 0.0 m<br>Floors 5: 3.3 m<br>Floor 6-7: 8.8 m<br>Floor 8: 16.2 m<br>Floor 9: 23.7 m |
|      | 50% of ground floor facade facing<br>main street, up to 4.5m, must be<br>transparent windows and active<br>entrances                                                                                                                                       | >66%                                                                                           |
|      | Front facade must include at least<br>one active entrance serving each<br>use occupying the ground floor.                                                                                                                                                  | 4 retail uses and 4 active entrances facing Beechwood                                          |
|      | Minimum: 6.7 m<br>Maximum: 20 m                                                                                                                                                                                                                            | Facing Beechwood: 30.7 m*<br>Facing Barrette: 21 m*                                            |
| ea   | Abutting R-zone: 3 m buffer                                                                                                                                                                                                                                | 2.6 m pathway (west edge)                                                                      |
| ents | 6m² per unit, and 50% communal:<br>1,362 m² total, 681 m² communal.<br>One area min 54 m²                                                                                                                                                                  | Communal: 898 m²<br>Total: 3,098 m²                                                            |
| ove  | Landscaped Areas<br>Mechanical/Service Penthouse                                                                                                                                                                                                           | Height of Mechanical Penthouse:<br>35.2 m* (4.5 m)                                             |
|      | Driveway: 6 m (double-lane)<br>Aisle in a parking garage: 6m                                                                                                                                                                                               | Driveway: 6 m<br>Aisle: 6 m                                                                    |
|      | Residential: 0.5/unit after first 12<br>units: (227-12)*0.5 = 107<br>Visitor: 0.1/unit after first 12 units<br>- (227-12)*0.1 = 21<br>Retail: No requirement<br>Total: 128                                                                                 | Residential: 137<br>Visitor: 21<br>Total: 158                                                  |
|      | Residential: 0.5/unit: 227*0.5 =<br>114<br>Retail: 1/250 m <sup>2</sup> GFA: 2<br>Total: 116                                                                                                                                                               | Residential (at P1/P2): 244<br>Retail (at-grade): 8<br>Total: 252                              |
|      | 0 required                                                                                                                                                                                                                                                 | 1 provided                                                                                     |
| io   | At least 30 m from a lot in a<br>residential zone and screened and<br>physically separate from that same<br>lot by a structure, screen, or wall<br>that is 2 m or more in height so as<br>to mitigate noise and light from<br>the outdoor commercial patio | 16 m with 2.1m vegetated screen                                                                |