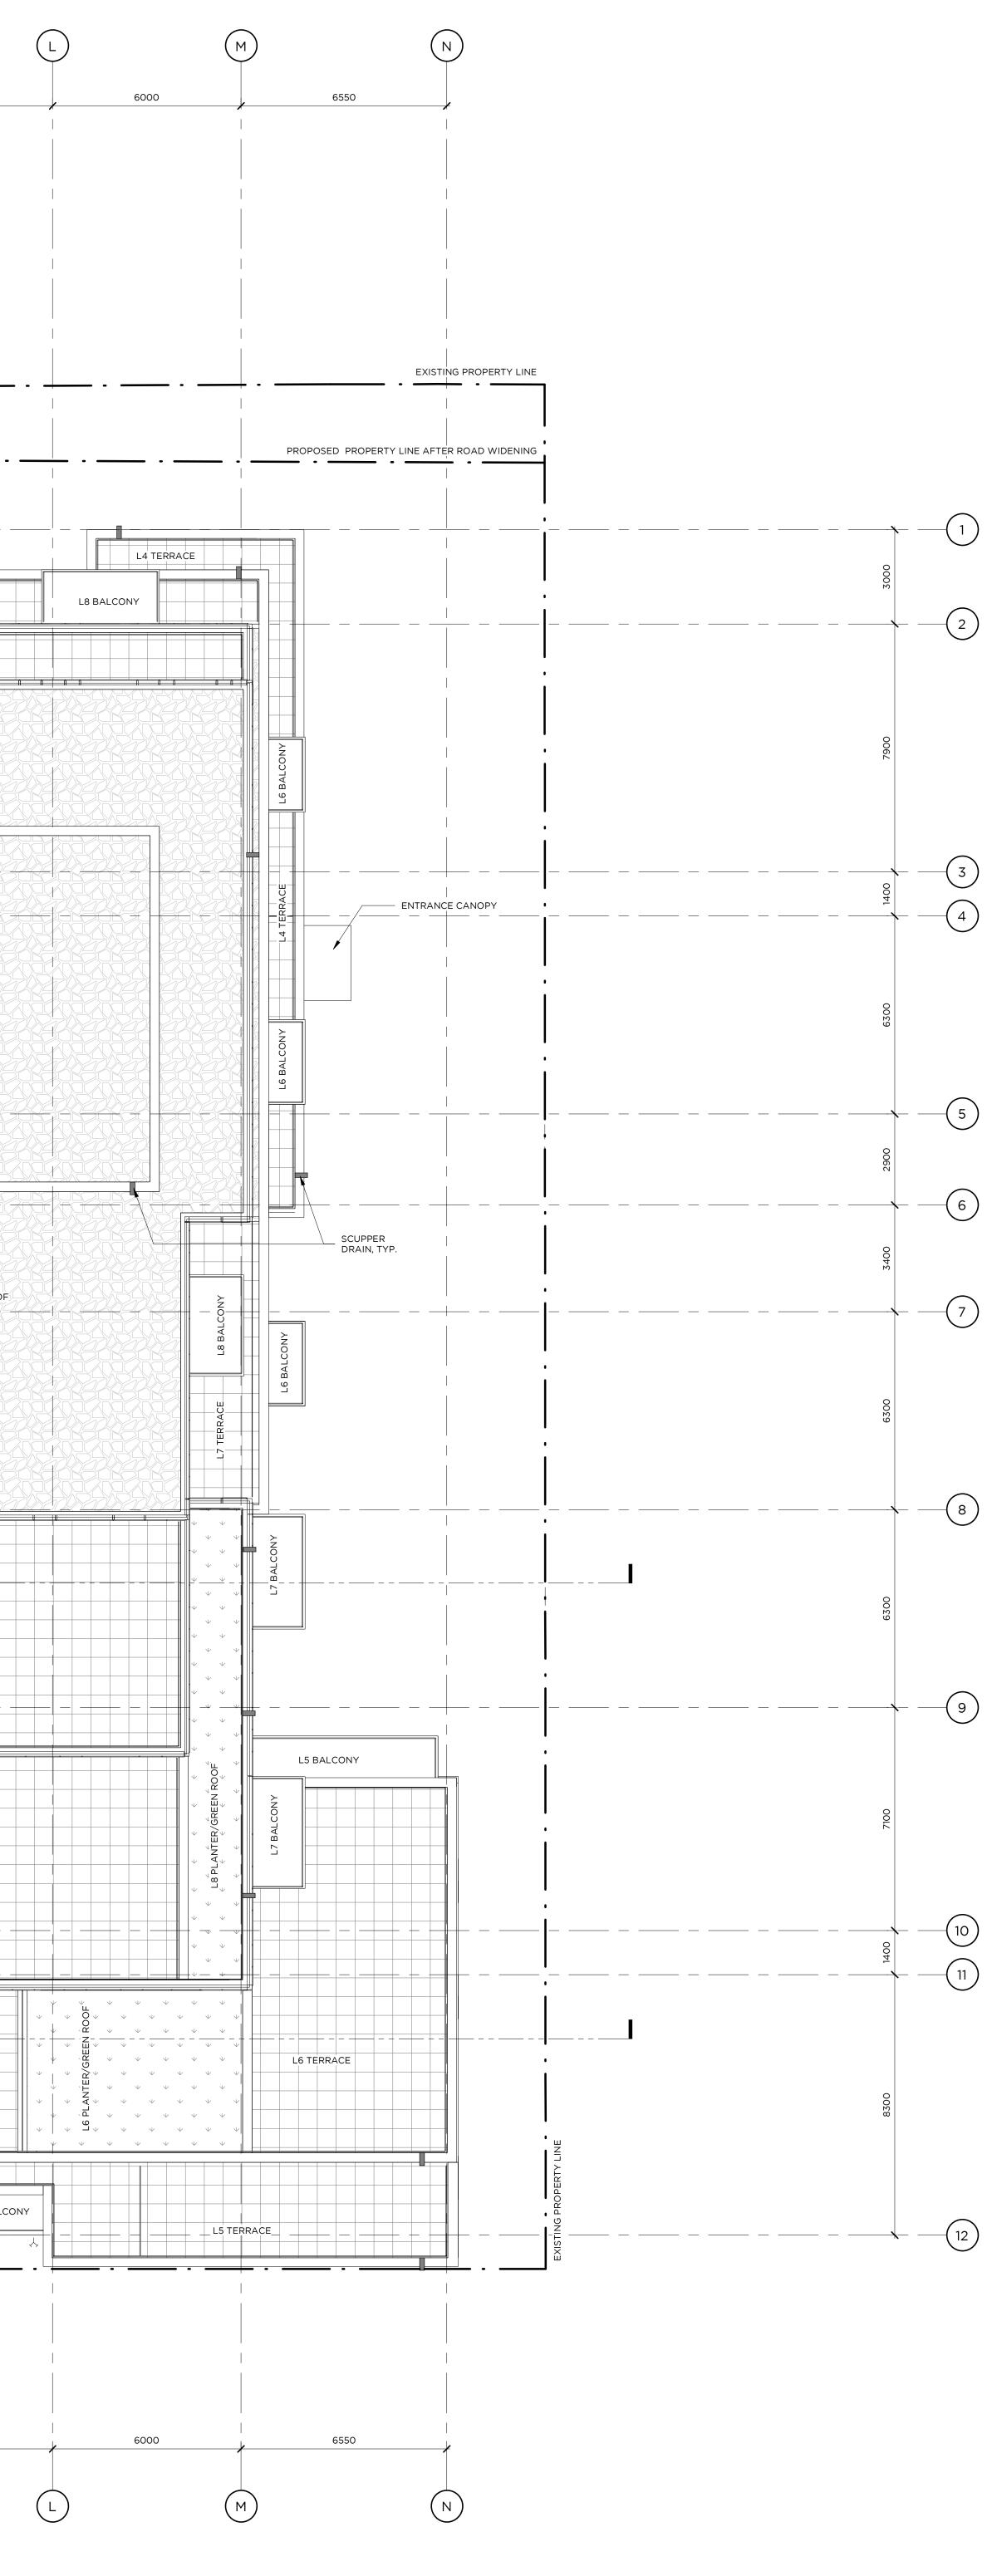

|                                                                            |                        |   |            |
|            |           |           |                |                                       |                                                                            |                        |   | L4 BALC    |
|            | BALCONY   |           |                | L4 BALCONY                            |                                                                            | SCUPPER<br>DRAIN, TYP. |   |            |
| 6500<br>Dx | G         | 6500      | H<br>2<br>A401 | 6500                                  |                                                                            | 6500                   | K | 5500       |



6 21-10-29 REISSUED FOR SPC

\_\_\_\_\_

work.

ISSUED RECORD No. Date Revision 1 20-07-31 REZONING 2 20-12-18 REISSUED FOR REZONING + ISSUED FOR SPC 3 21-05-07 REISSUED FOR SPC 4 21-08-06 REISSUED FOR SPC 5 21-08-20 REISSUED FOR SPC

**REVISION RECORD** No Date Description

\_

405-317 ADELAIDE STREET WEST TORONTO CANADA M5V 1P9 +1 416 599 9729 WWW.RAWDESIGN.CA

— 19064 —

NORTH

BEECHWOOD — 78-88 BEECHWOOD

AVE & 69-93 BARRETTE ST OTTAWA | ON — MINTO

COMMUNITIES

ROOF PLAN

—

— SCALE: 1:100 —

A211



|                                                                                                                       |                                                               | ]