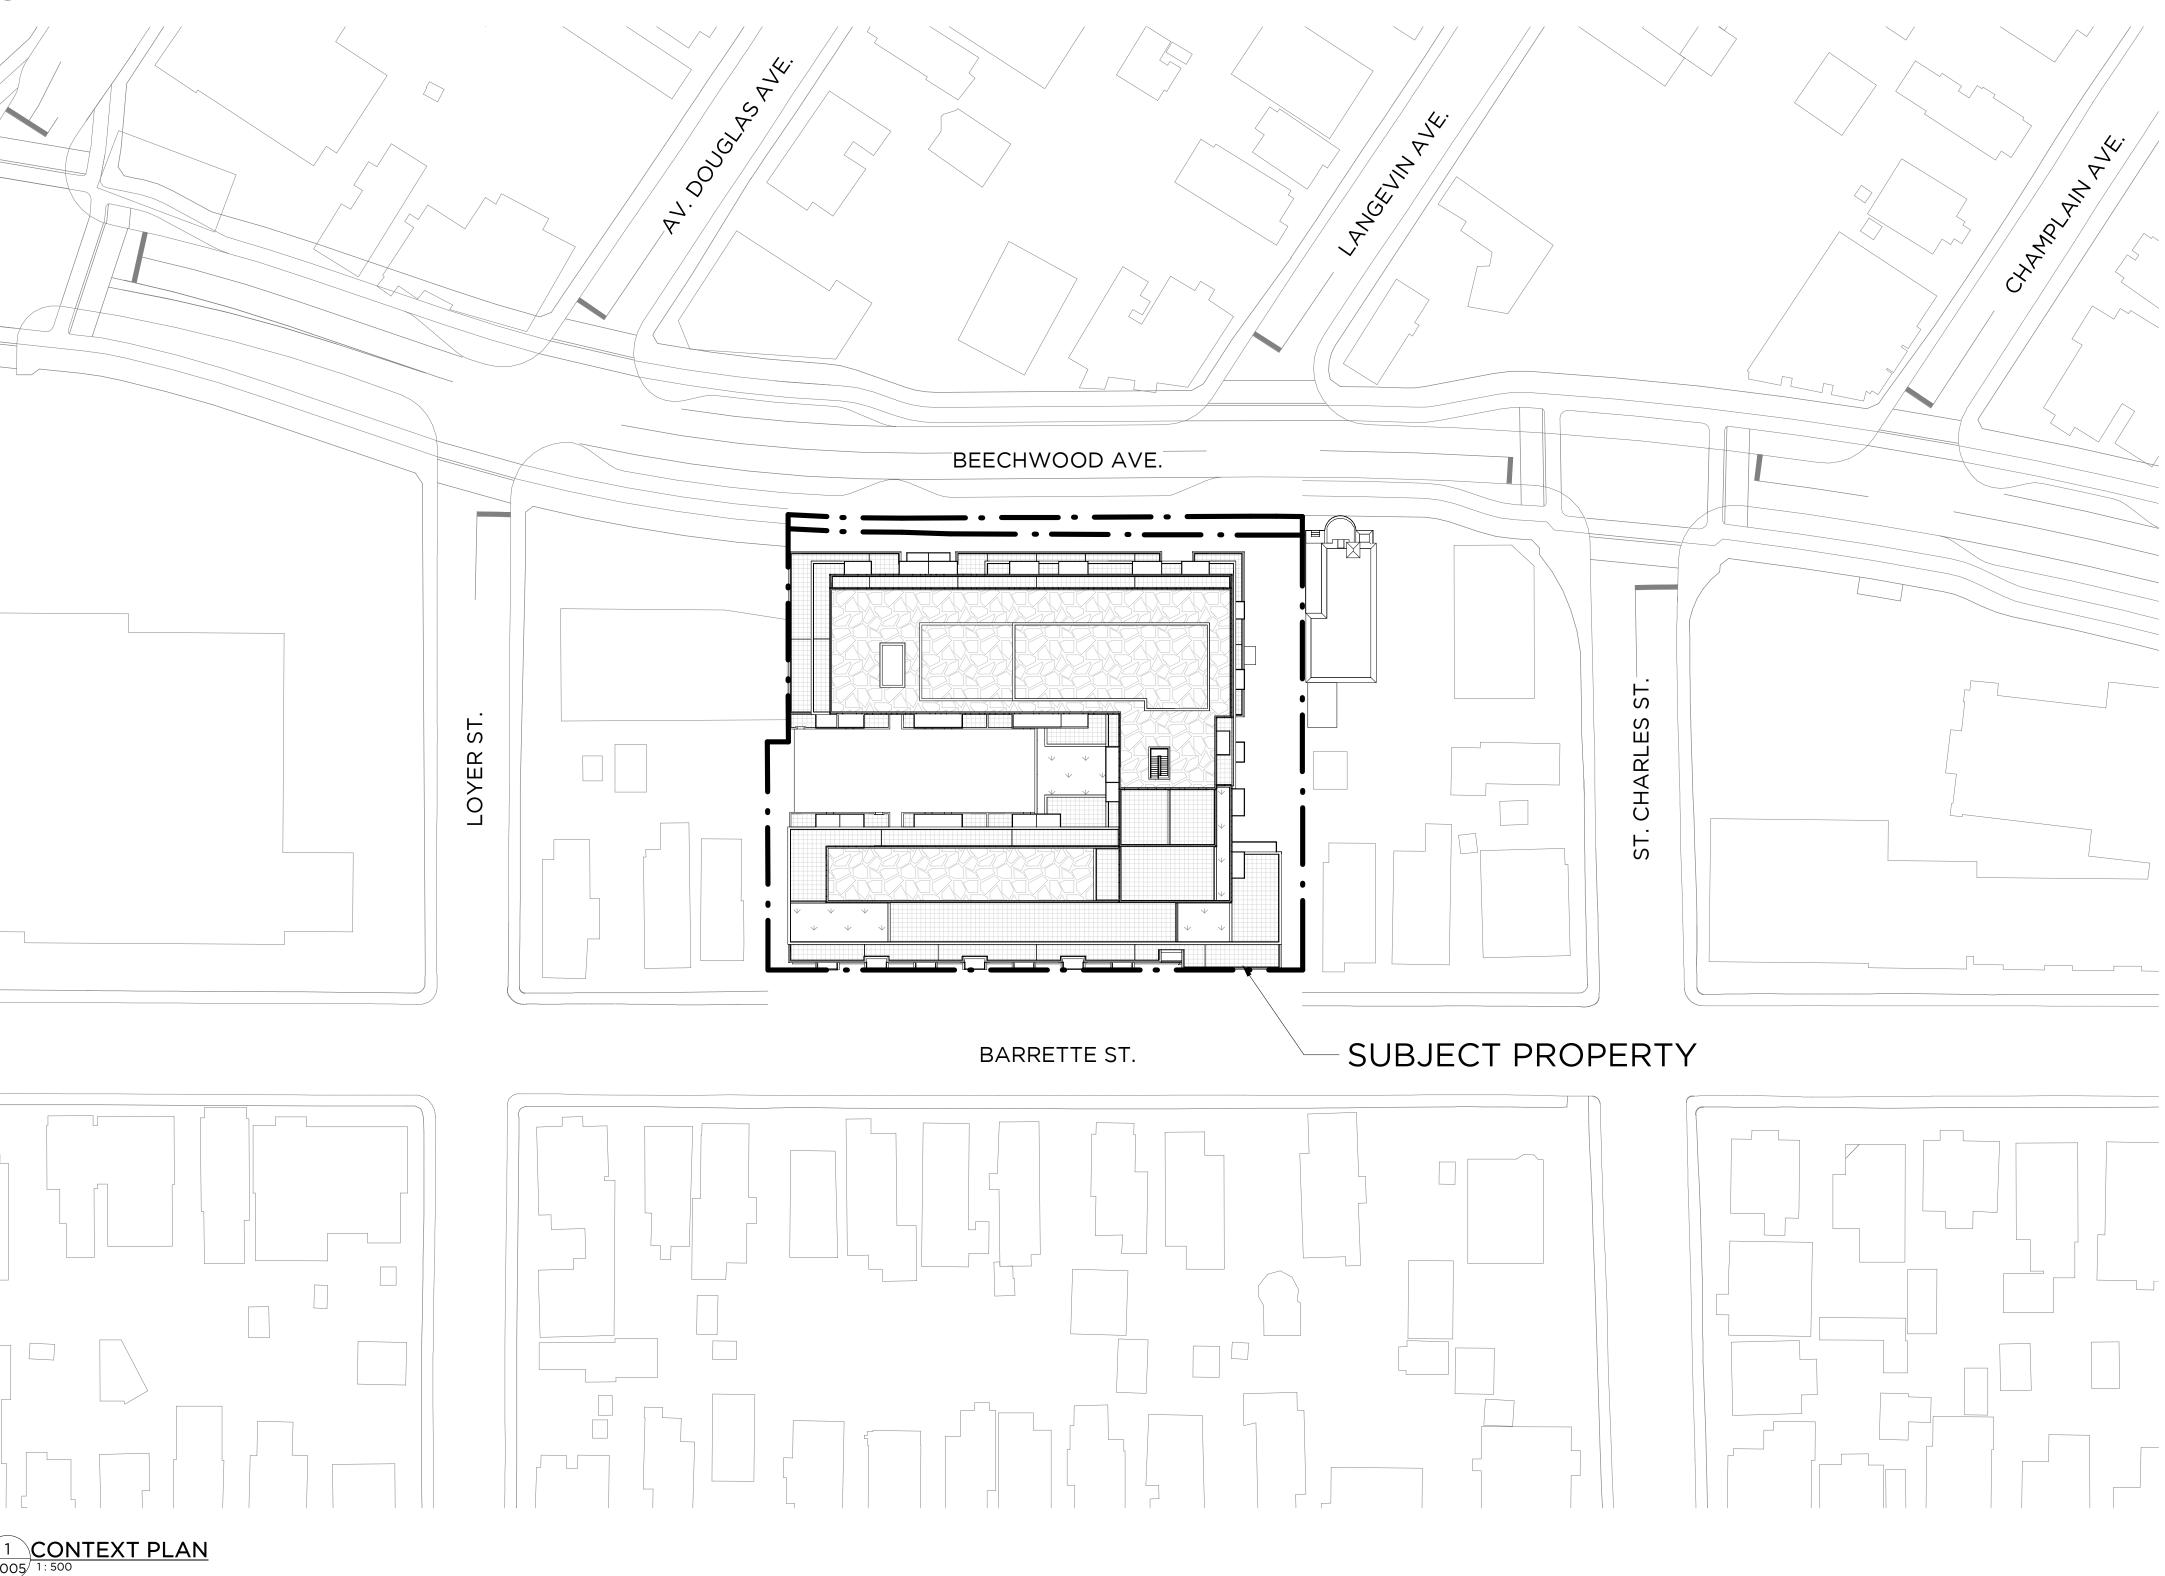

— 19064

— BEECHWOOD -

78-88 BEECHWOOD AVE & 69-93 BARRETTE ST OTTAWA | ON — MINTO

COMMUNITIES —

CONTEXT PLAN, NOTES & STATS

SCALE: NTS —

—

2021-10-29 12:35:15 PM