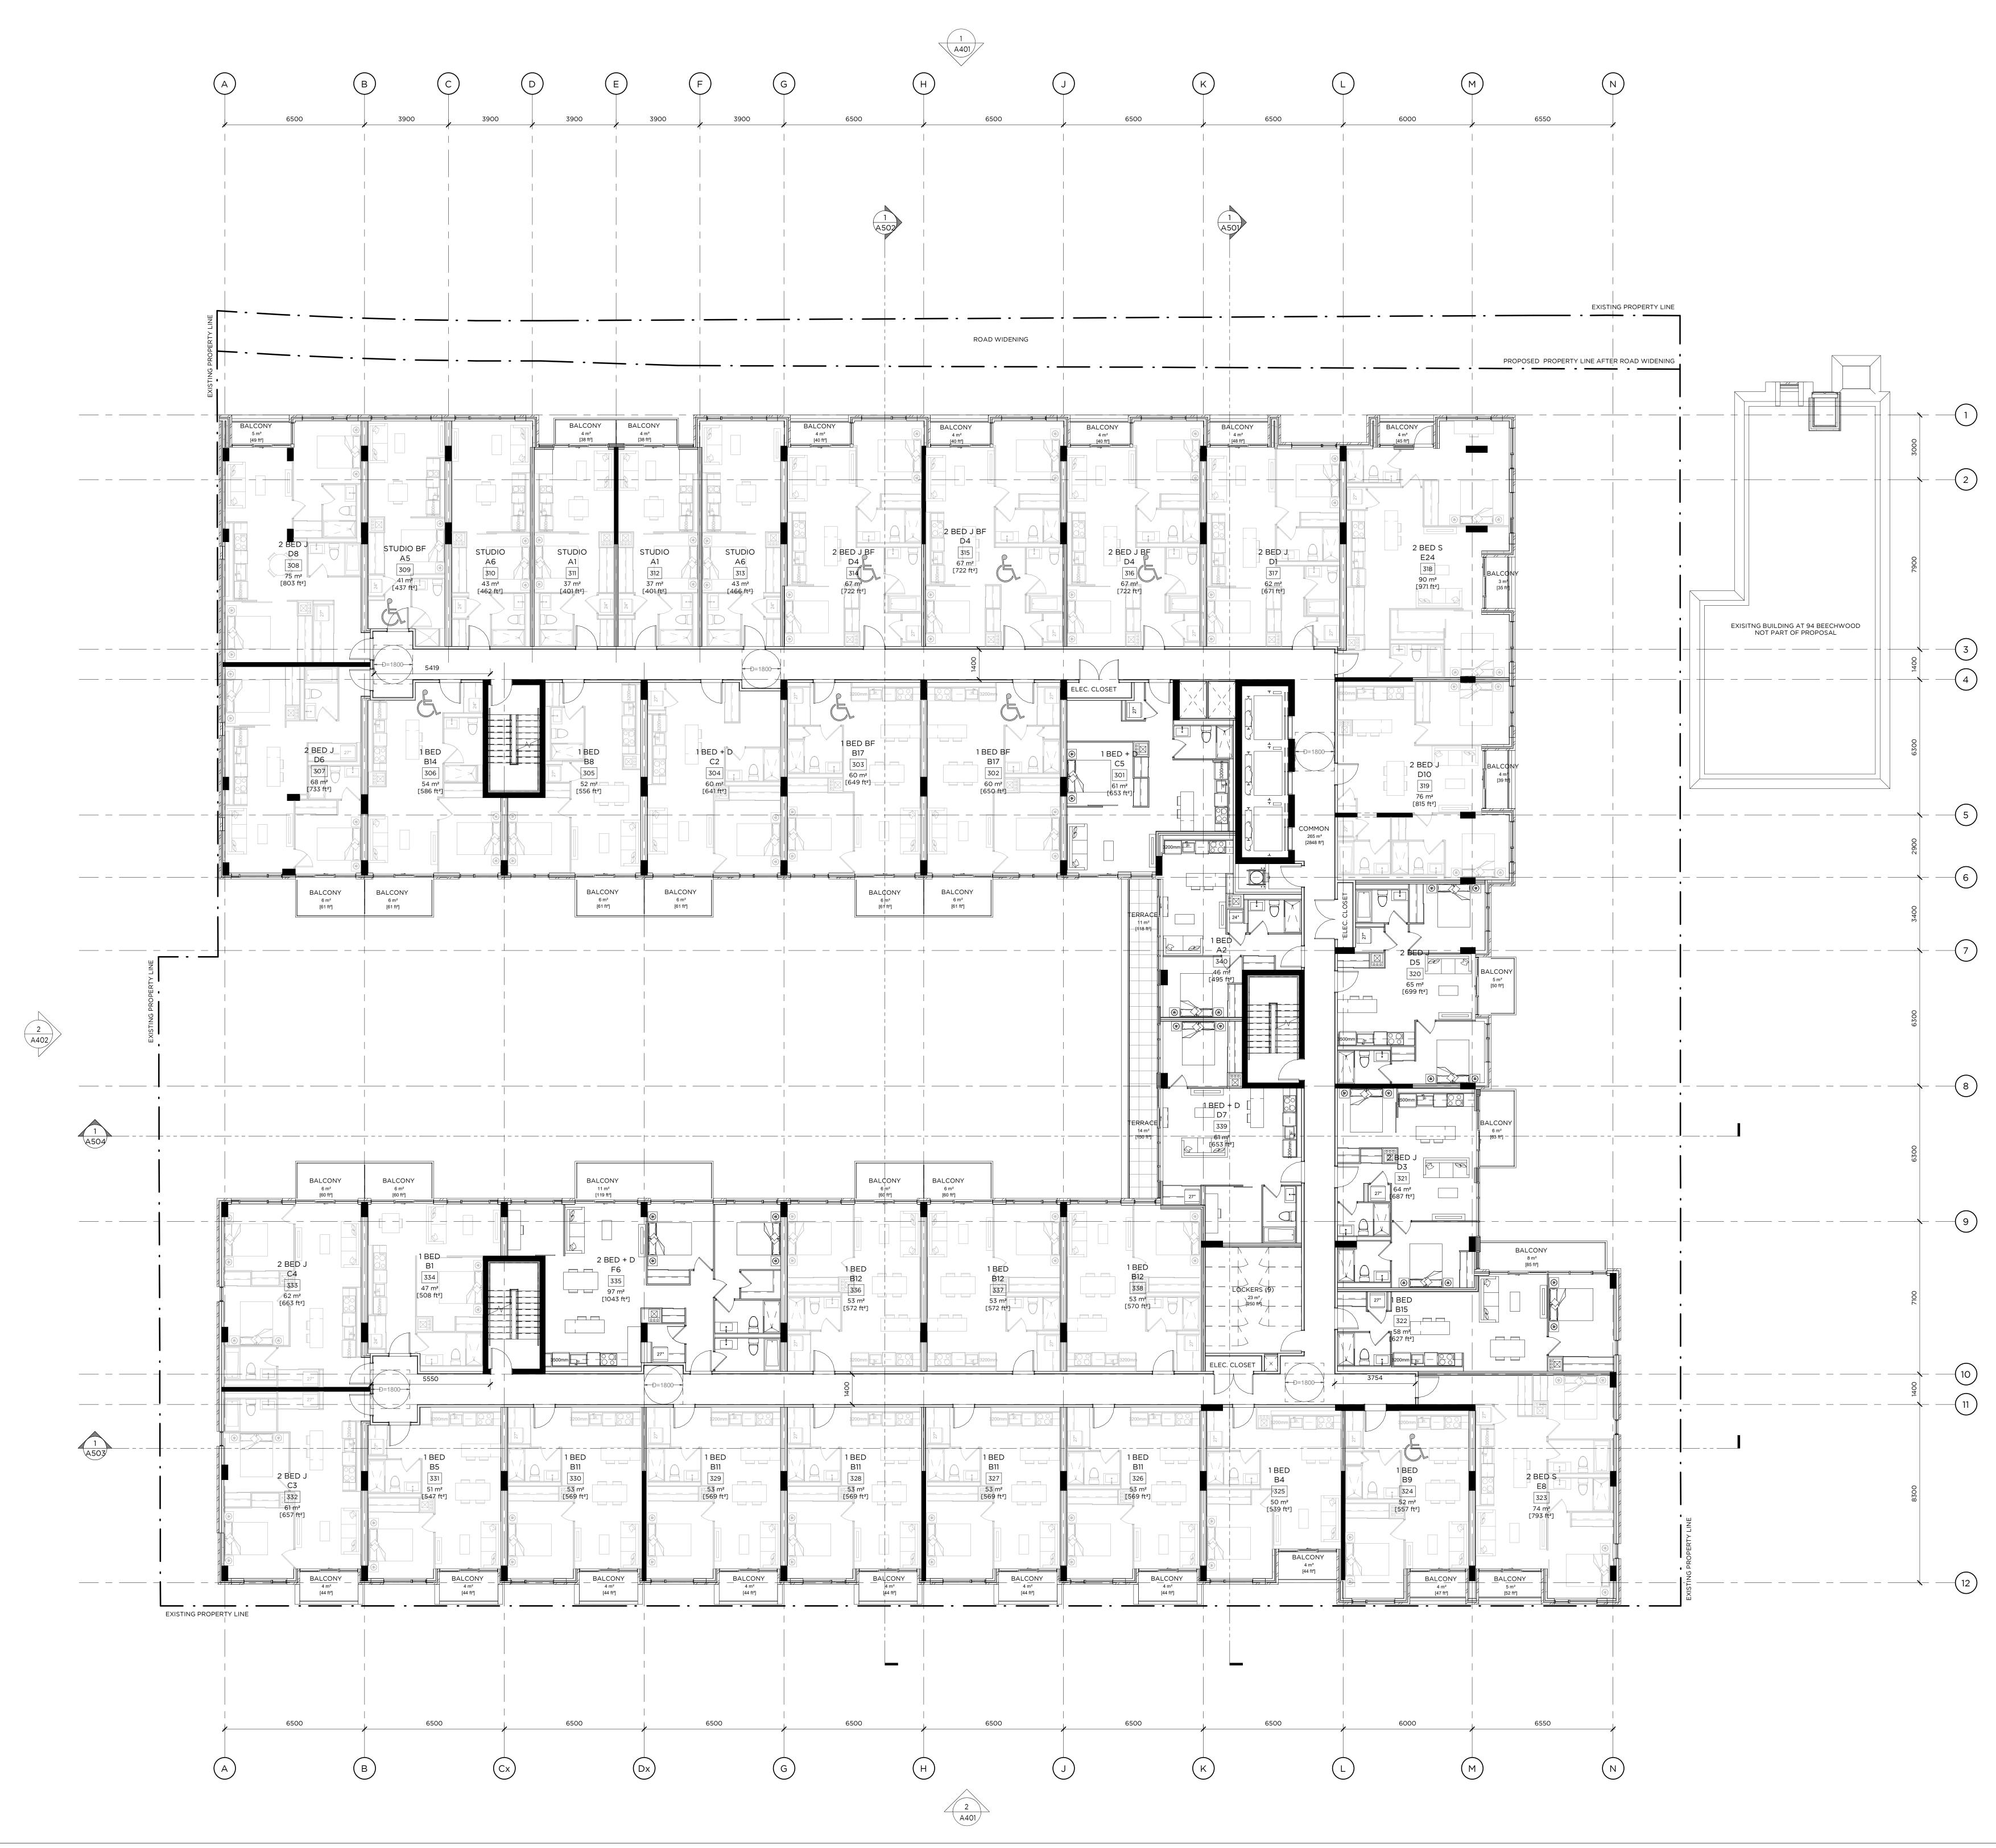

NORTH

405-317 ADELAIDE STREET WEST TORONTO CANADA M5V 1P9 +1 416 599 9729 WWW.RAWDESIGN.CA

\_ 19064 — BEECHWOOD

— 78-88 BEECHWOOD AVE & 69-93 BARRETTE ST OTTAWA | ON — MINTO

COMMUNITIES —

3RD FLOOR PLAN

— SCALE: 1 : 100