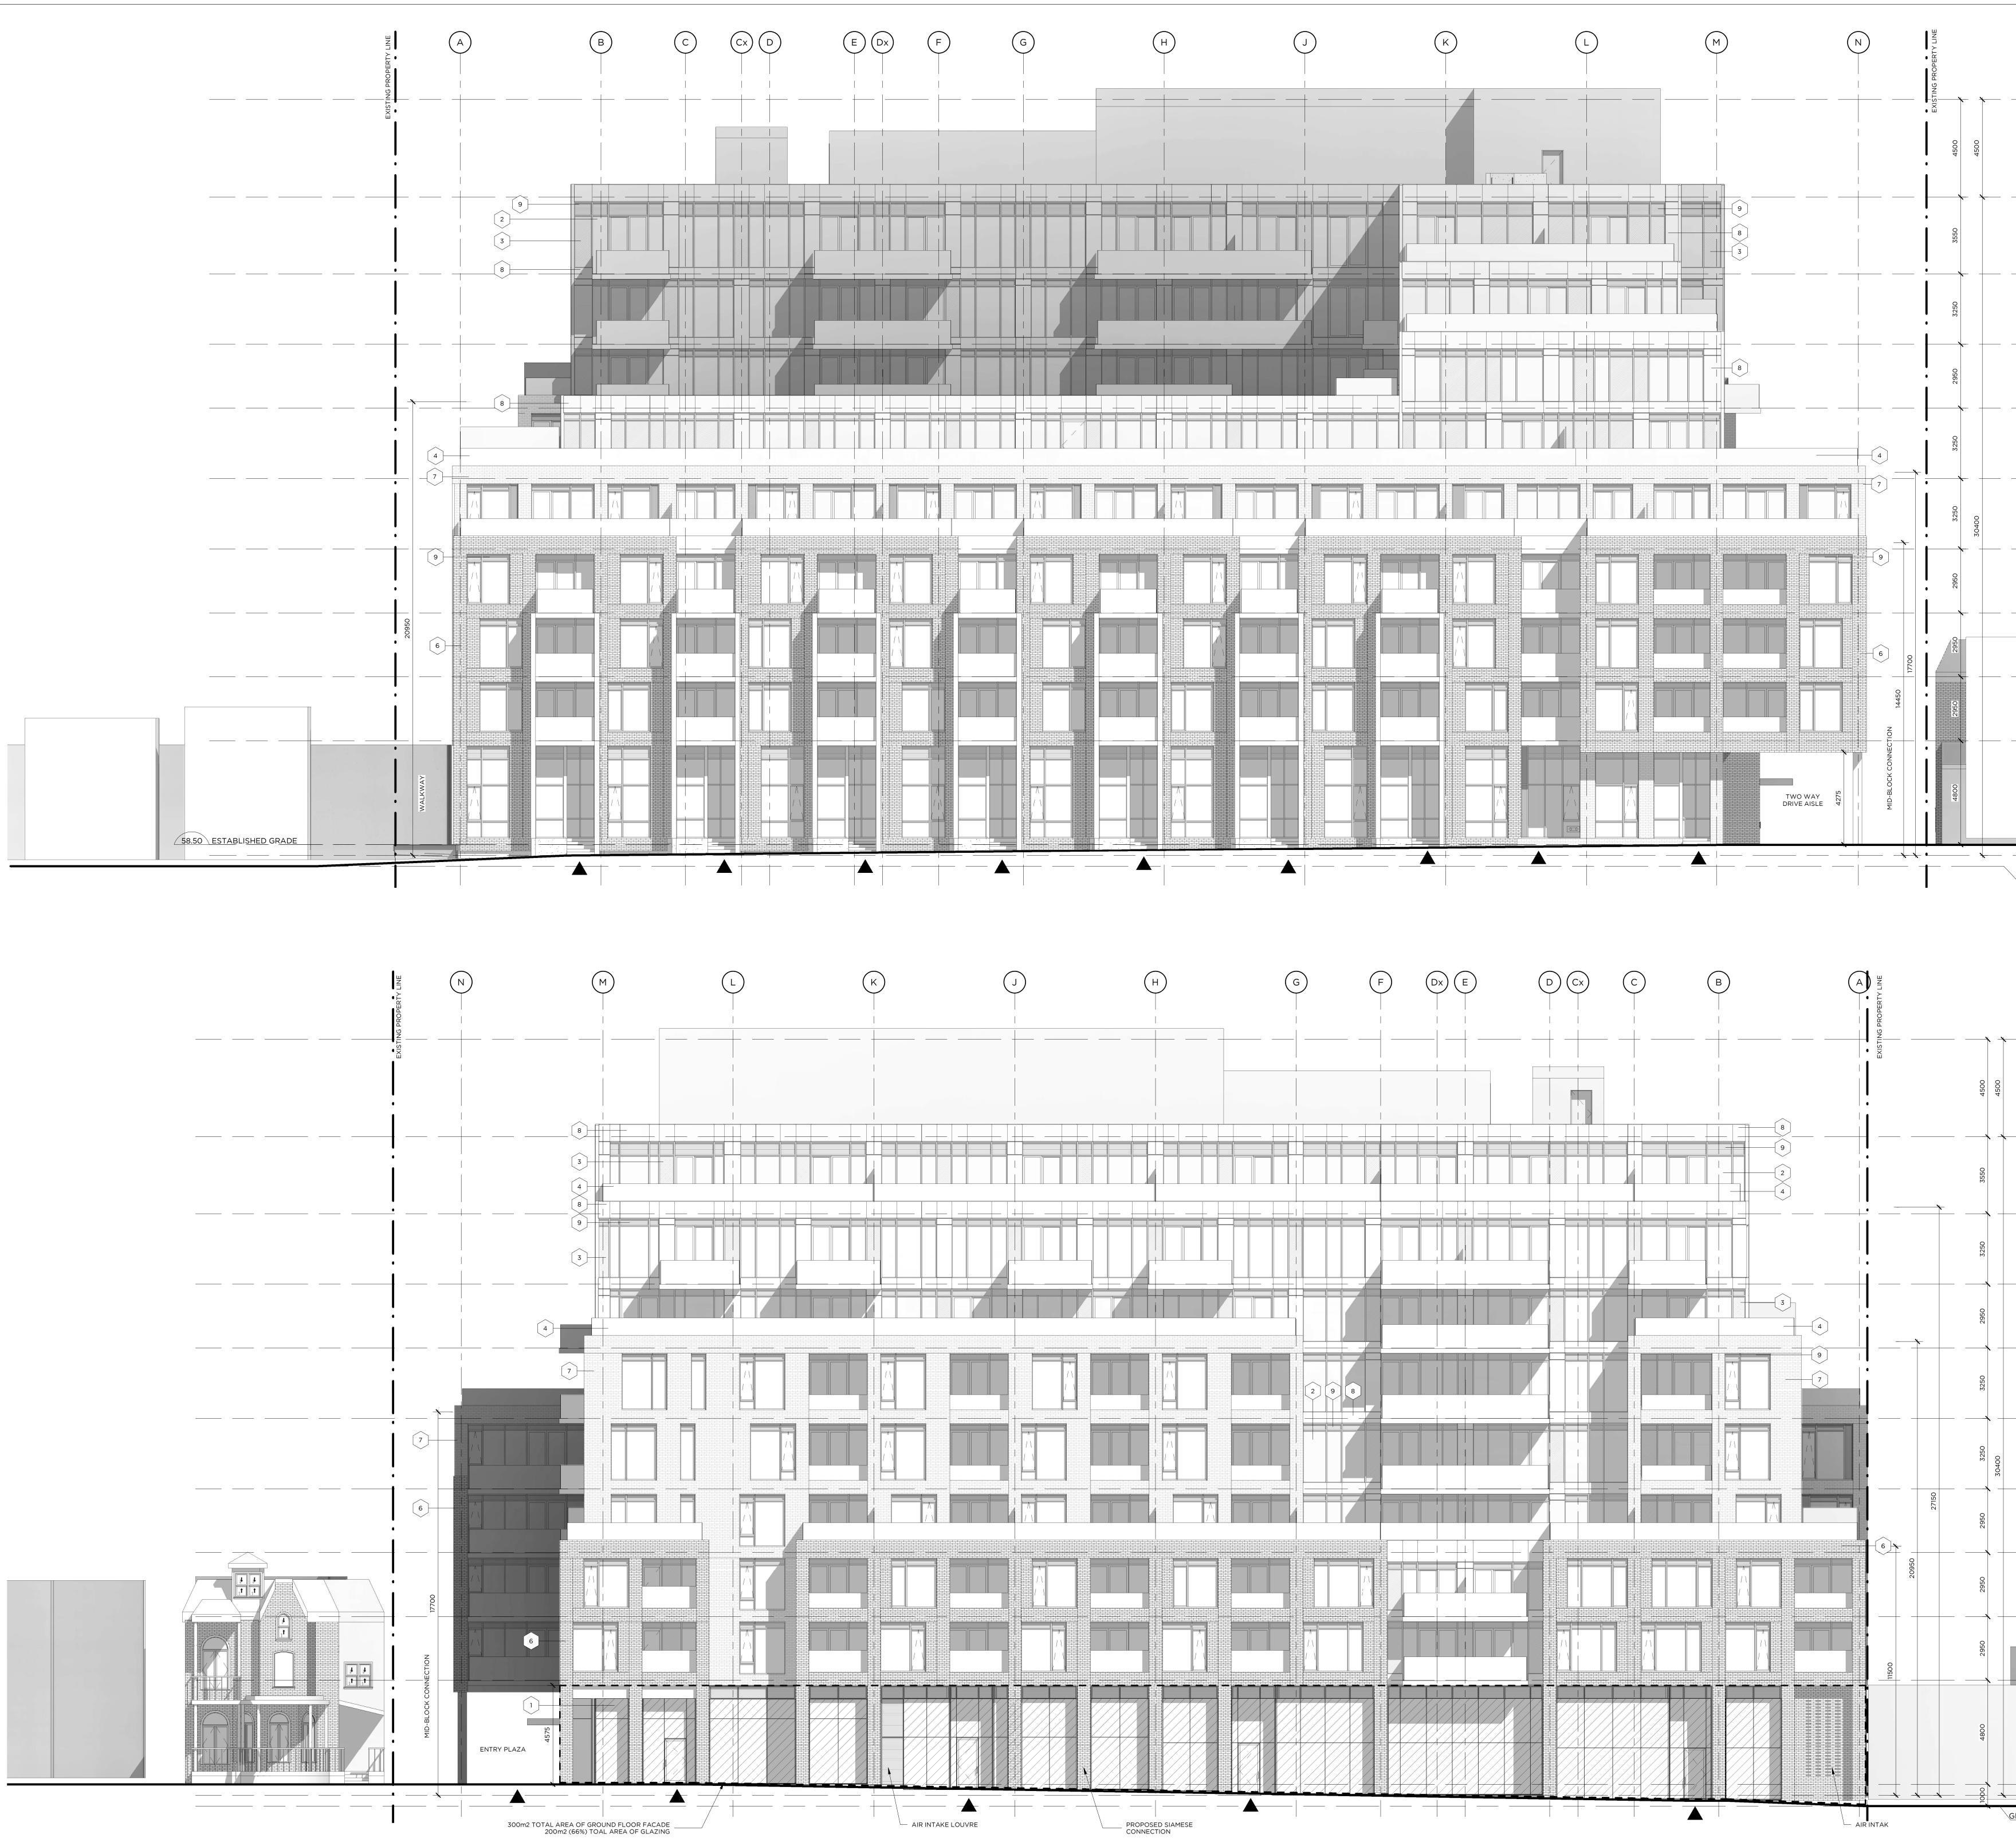

#### MINTO COMMUNITIES

Project: Date: Issued for: 19064 2021-08-20 SPC

ARCHITECTURAL DRAWING LIST SHEET NUMBER SHEET NAME

| A000 | COVER / DRAWING LIST                |
|------|-------------------------------------|
| A005 | CONTEXT PLAN, NOTES & STATS         |
| A006 | SURVEY                              |
| A100 | SITE PLAN                           |
| A101 | P2 PARKING PLAN                     |
| A102 | P1 PARKING PLAN                     |
| A201 | GROUND FLOOR PLAN                   |
| A202 | 2ND FLOOR PLAN                      |
| A203 | 3RD FLOOR PLAN                      |
| A204 | 4TH FLOOR PLAN                      |
| A205 | 5TH FLOOR PLAN                      |
| A206 | 6TH FLOOR PLAN                      |
| A207 | 7TH FLOOR PLAN                      |
| A208 | 8TH FLOOR PLAN                      |
| A209 | 9TH FLOOR PLAN                      |
| A210 | MECHANICAL PENTHOUSE PLAN           |
| A211 | ROOF PLAN                           |
| A401 | NORTH AND SOUTH BUILDING ELEVATIONS |
| A402 | EAST AND WEST BUILDING ELEVATIONS   |
| A501 | BUILDING SECTIONS                   |
| A502 | BUILDING SECTIONS                   |
| A503 | BUILDING SECTIONS                   |
| A504 | BUILDING SECTIONS                   |
|      |                                     |

PREPARED BY ANNIS, O'SULLIVAN, VOLLEBEKK LTD. LAND SURVEYORS (UPDATED JUNE 19, 2020)

58.50m = ESTABLISHED GRADE 58.50m = TOS GROUND FLOOR 58.00m = AVERAGE GRADE

|      | Zoning Provision                                                                                                                                                                                                                                           | Provided                                                                                       |
|------|------------------------------------------------------------------------------------------------------------------------------------------------------------------------------------------------------------------------------------------------------------|------------------------------------------------------------------------------------------------|
|      | No residential or office uses within<br>6 metres of front facade                                                                                                                                                                                           | Retail proposed fronting<br>Beechwood                                                          |
|      | Residential uses may occupy a<br>maximum of 50% of the ground<br>floor area of a building that faces<br>Barrette Street and the uses must<br>face Barrette Street.                                                                                         | 73% of the ground floor is occupied by residential uses                                        |
|      | No minimum                                                                                                                                                                                                                                                 | 4,153 m <sup>2</sup>                                                                           |
|      | No minimum                                                                                                                                                                                                                                                 | 68 m                                                                                           |
|      | Max: 2 m (where hydro pole)<br>Min: 0 m (first 3 storeys) + 2 m<br>(above 3 <sup>rd</sup> storey)                                                                                                                                                          | Floors 1-3: 4.3 m<br>Floors 4-6: 5.6 m<br>Floors 7-8: 7.2 m<br>Floor 9: 9.0 m                  |
| k    | Maximum: 3 m, except where:<br>Allowing for driveway: max. 6 m<br>Abutting R-zone: min. 3 m                                                                                                                                                                | East: Varies/min 2.7 m<br>West: Varies/ min 0 m abutting<br>TM, min 2.6 m abutting R-zone      |
| ack  | First 3 storeys: 3 m<br>Above the 3 <sup>rd</sup> storey: provided<br>setback + 2 m.                                                                                                                                                                       | Floors 1-4: 0.0 m<br>Floors 5: 3.3 m<br>Floor 6-7: 8.8 m<br>Floor 8: 16.2 m<br>Floor 9: 23.7 m |
|      | 50% of ground floor facade facing<br>main street, up to 4.5m, must be<br>transparent windows and active<br>entrances                                                                                                                                       | >66%                                                                                           |
|      | Front facade must include at least<br>one active entrance serving each<br>use occupying the ground floor.                                                                                                                                                  | 4 retail uses and 4 active entrances facing Beechwood                                          |
|      | Minimum: 6.7 m<br>Maximum: 20 m                                                                                                                                                                                                                            | Facing Beechwood: 30.7 m*<br>Facing Barrette: 21 m*                                            |
| ea   | Abutting R-zone: 3 m buffer                                                                                                                                                                                                                                | 2.6 m pathway (west edge)                                                                      |
| ents | 6m² per unit, and 50% communal:<br>1,362 m² total, 681 m² communal.<br>One area min 54 m²                                                                                                                                                                  | Communal: 898 m²<br>Total: 3,098 m²                                                            |
| ove  | Landscaped Areas<br>Mechanical/Service Penthouse                                                                                                                                                                                                           | Height of Mechanical Penthouse:<br>35.2 m* (4.5 m)                                             |
|      | Driveway: 6 m (double-lane)<br>Aisle in a parking garage: 6m                                                                                                                                                                                               | Driveway: 6 m<br>Aisle: 6 m                                                                    |
|      | Residential: 0.5/unit after first 12<br>units: (227-12)*0.5 = 107<br>Visitor: 0.1/unit after first 12 units<br>- (227-12)*0.1 = 21<br>Retail: No requirement<br>Total: 128                                                                                 | Residential: 137<br>Visitor: 21<br>Total: 158                                                  |
|      | Residential: 0.5/unit: 227*0.5 =<br>114<br>Retail: 1/250 m <sup>2</sup> GFA: 2<br>Total: 116                                                                                                                                                               | Residential (at P1/P2): 244<br>Retail (at-grade): 8<br>Total: 252                              |
|      | 0 required                                                                                                                                                                                                                                                 | 1 provided                                                                                     |
| io   | At least 30 m from a lot in a<br>residential zone and screened and<br>physically separate from that same<br>lot by a structure, screen, or wall<br>that is 2 m or more in height so as<br>to mitigate noise and light from<br>the outdoor commercial patio | 16 m with 2.1m vegetated screen                                                                |