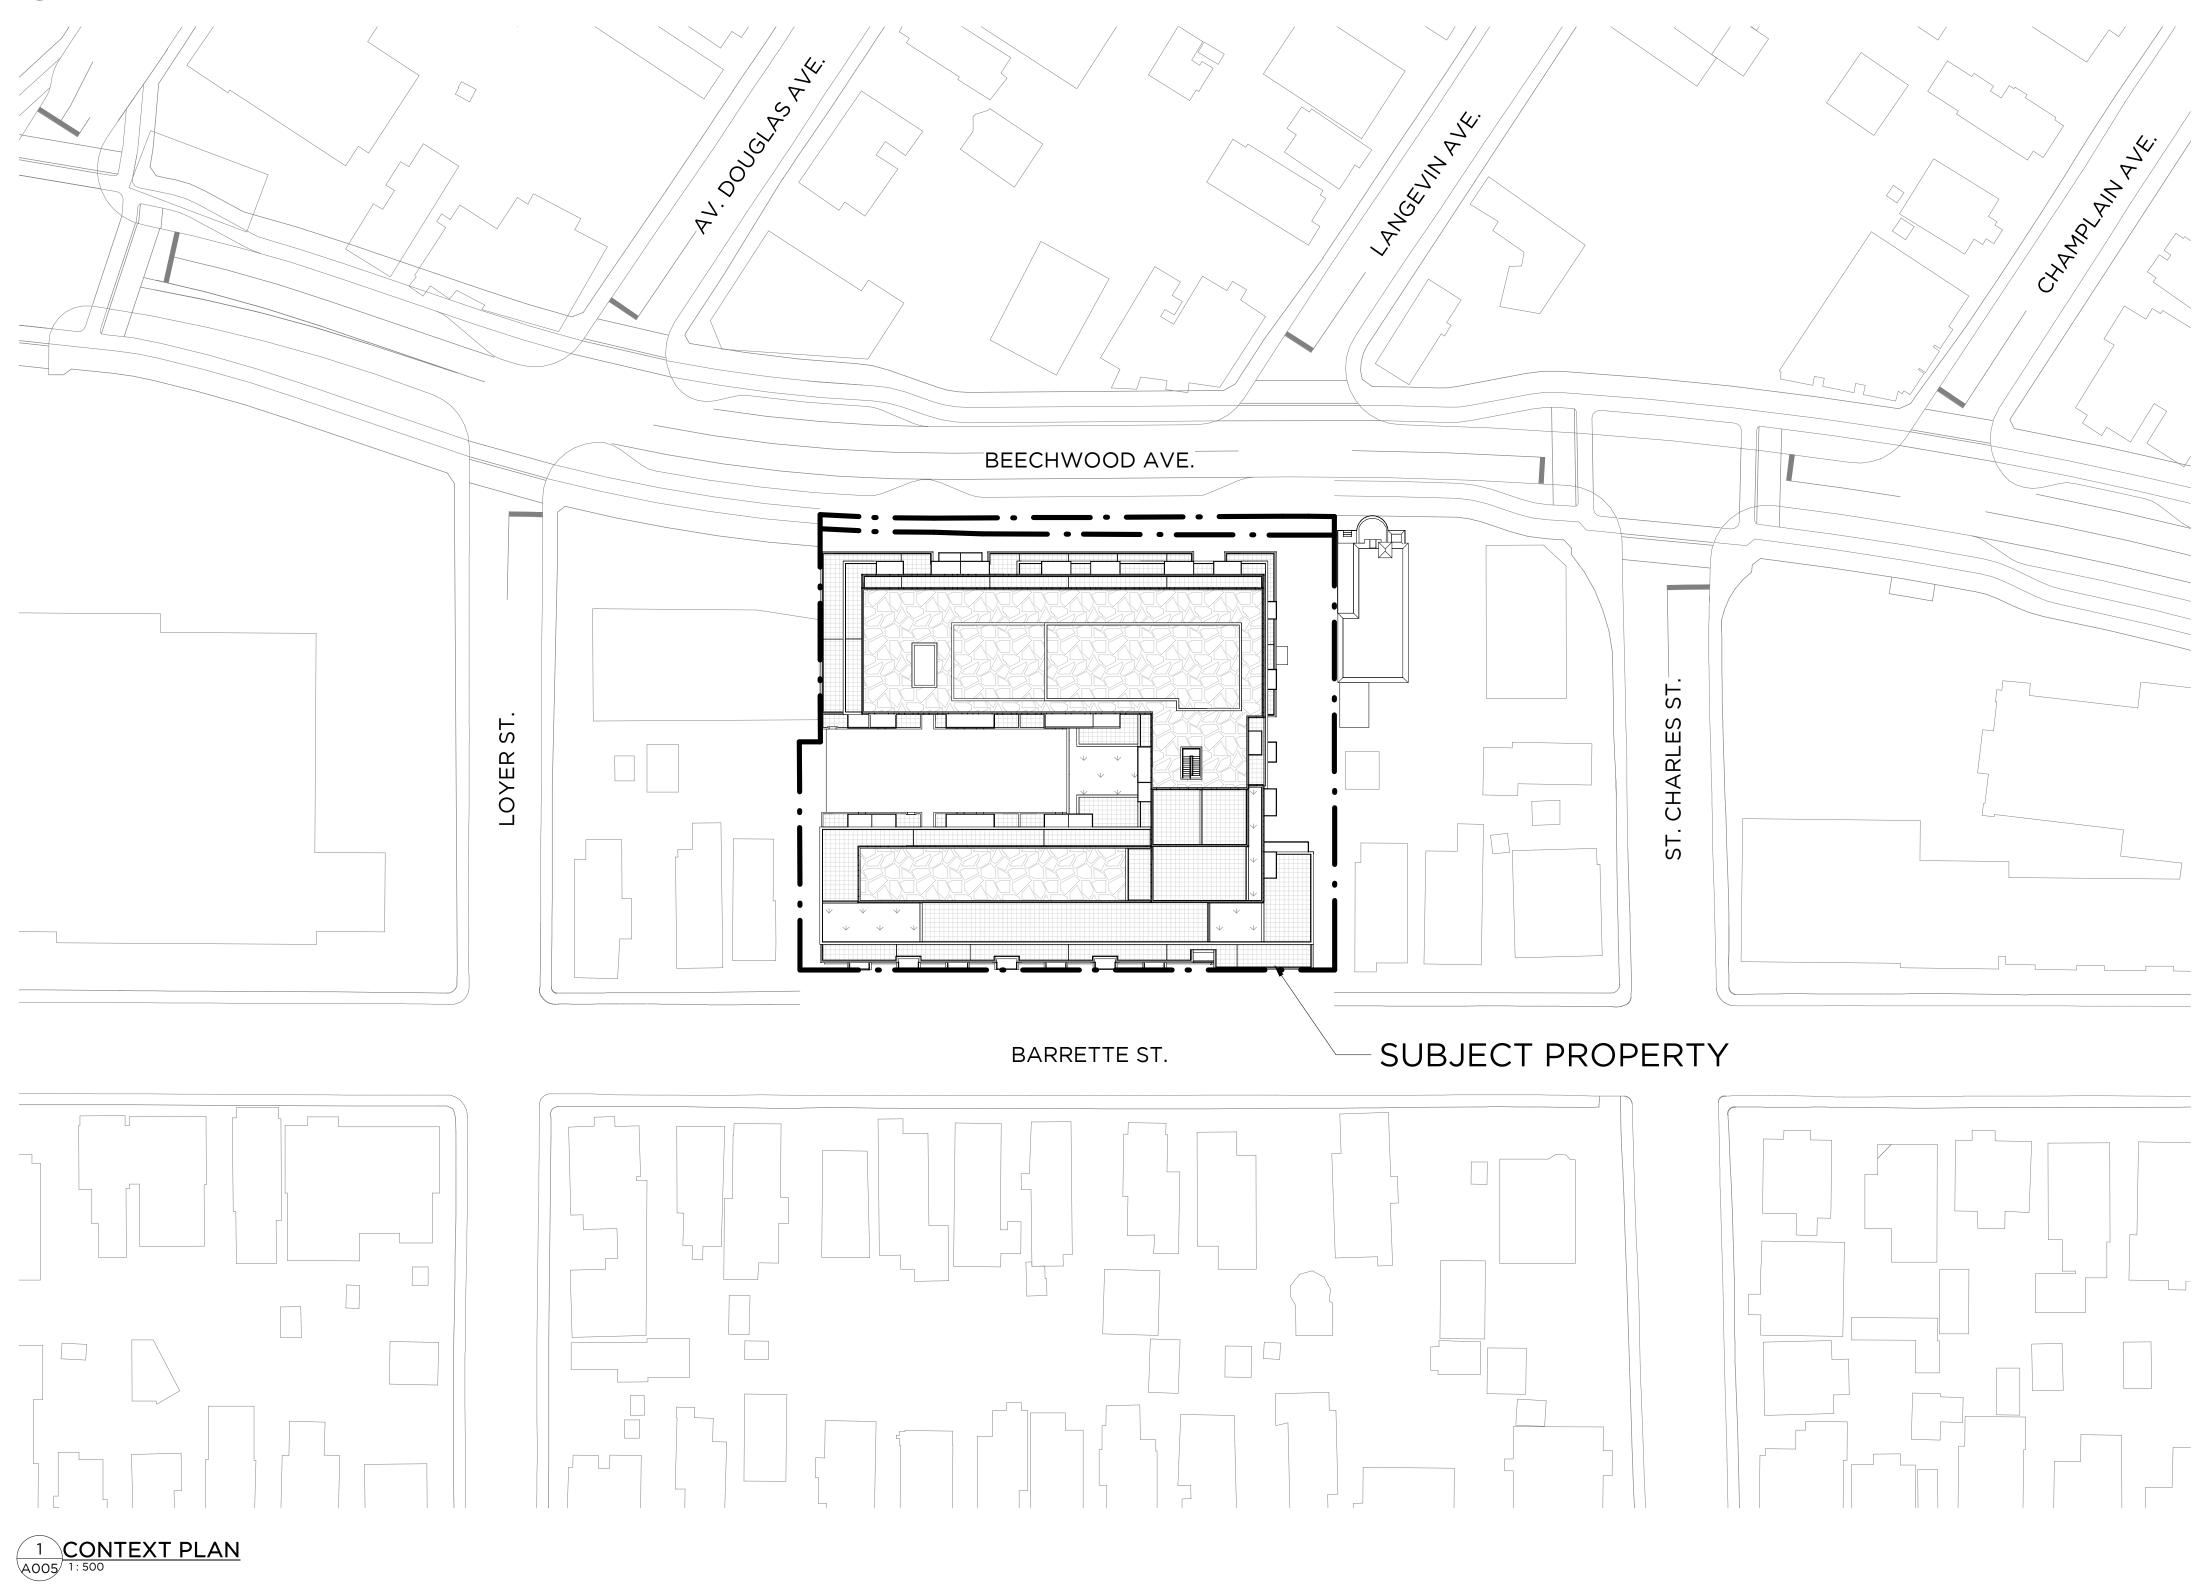

— 19064

— BEECHWOOD -

78-88 BEECHWOOD AVE & 69-93 BARRETTE ST OTTAWA | ON — MINTO

COMMUNITIES —

CONTEXT PLAN, NOTES & STATS

SCALE: NTS —

—

2021-10-29 12:35:15 PM