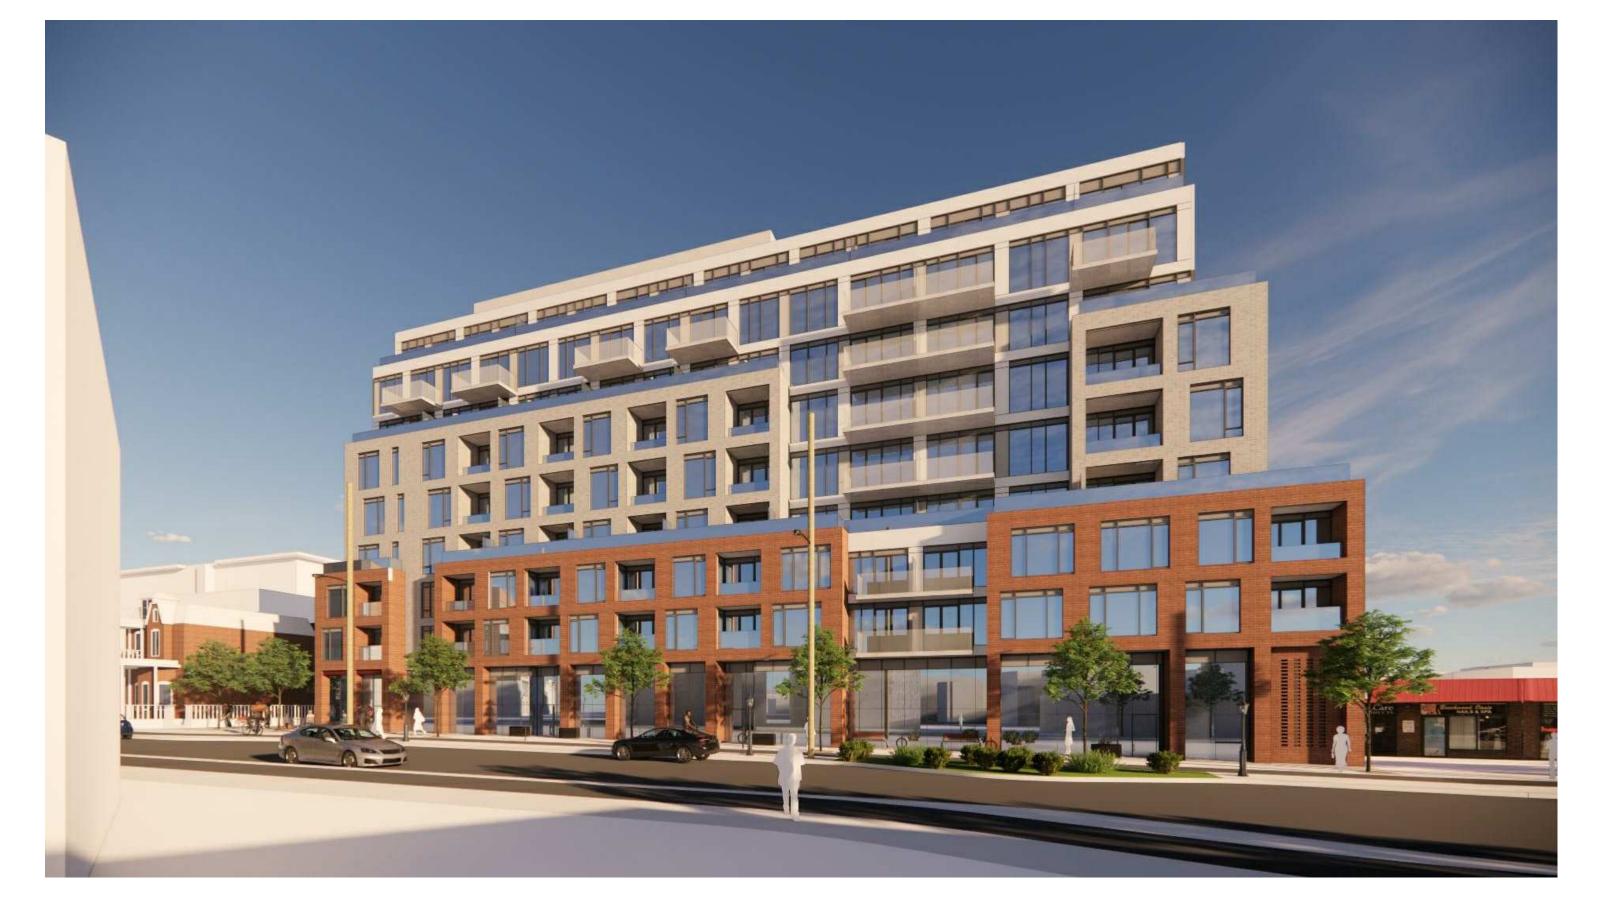

— 19064

— BEECHWOOD -

78-88 BEECHWOOD AVE & 69-93 BARRETTE ST OTTAWA | ON — MINTO

COMMUNITIES —

CONTEXT PLAN, NOTES & STATS

SCALE: NTS —

—

2021-10-29 12:35:15 PM