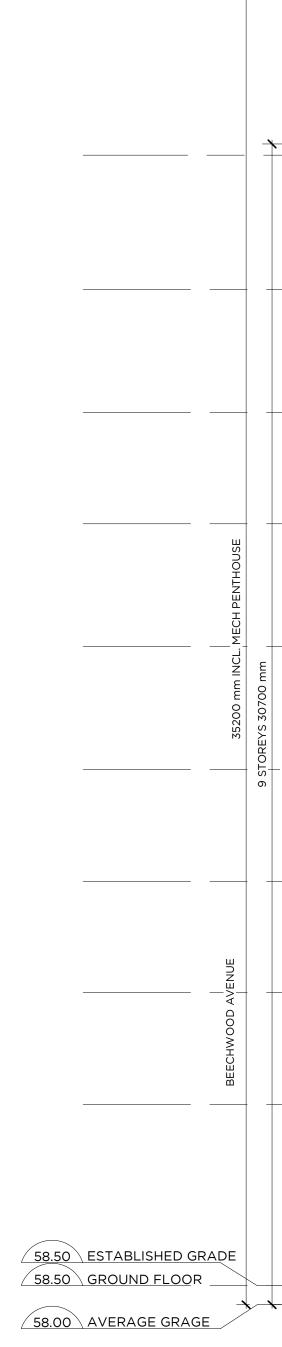

PREPARED BY ANNIS, O'SULLIVAN, VOLLEBEKK LTD. LAND SURVEYORS (UPDATED JUNE 19, 2020)

58.50m = ESTABLISHED GRADE 58.50m = TOS GROUND FLOOR 58.00m = AVERAGE GRADE

|      | Zoning Provision                                                                                                                                                                                                                                           | Provided                                                                                       |
|------|------------------------------------------------------------------------------------------------------------------------------------------------------------------------------------------------------------------------------------------------------------|------------------------------------------------------------------------------------------------|
|      | No residential or office uses within<br>6 metres of front facade                                                                                                                                                                                           | Retail proposed fronting<br>Beechwood                                                          |
|      | Residential uses may occupy a<br>maximum of 50% of the ground<br>floor area of a building that faces<br>Barrette Street and the uses must<br>face Barrette Street.                                                                                         | 73% of the ground floor is occupied by residential uses                                        |
|      | No minimum                                                                                                                                                                                                                                                 | 4,153 m <sup>2</sup>                                                                           |
|      | No minimum                                                                                                                                                                                                                                                 | 68 m                                                                                           |
|      | Max: 2 m (where hydro pole)<br>Min: 0 m (first 3 storeys) + 2 m<br>(above 3 <sup>rd</sup> storey)                                                                                                                                                          | Floors 1-3: 4.3 m<br>Floors 4-6: 5.6 m<br>Floors 7-8: 7.2 m<br>Floor 9: 9.0 m                  |
| k    | Maximum: 3 m, except where:<br>Allowing for driveway: max. 6 m<br>Abutting R-zone: min. 3 m                                                                                                                                                                | East: Varies/min 2.7 m<br>West: Varies/ min 0 m abutting<br>TM, min 2.6 m abutting R-zone      |
| ack  | First 3 storeys: 3 m<br>Above the 3 <sup>rd</sup> storey: provided<br>setback + 2 m.                                                                                                                                                                       | Floors 1-4: 0.0 m<br>Floors 5: 3.3 m<br>Floor 6-7: 8.8 m<br>Floor 8: 16.2 m<br>Floor 9: 23.7 m |
|      | 50% of ground floor facade facing<br>main street, up to 4.5m, must be<br>transparent windows and active<br>entrances                                                                                                                                       | >66%                                                                                           |
|      | Front facade must include at least<br>one active entrance serving each<br>use occupying the ground floor.                                                                                                                                                  | 4 retail uses and 4 active entrances facing Beechwood                                          |
|      | Minimum: 6.7 m<br>Maximum: 20 m                                                                                                                                                                                                                            | Facing Beechwood: 30.7 m*<br>Facing Barrette: 21 m*                                            |
| ea   | Abutting R-zone: 3 m buffer                                                                                                                                                                                                                                | 2.6 m pathway (west edge)                                                                      |
| ents | 6m² per unit, and 50% communal:<br>1,362 m² total, 681 m² communal.<br>One area min 54 m²                                                                                                                                                                  | Communal: 898 m²<br>Total: 3,098 m²                                                            |
| ove  | Landscaped Areas<br>Mechanical/Service Penthouse                                                                                                                                                                                                           | Height of Mechanical Penthouse:<br>35.2 m* (4.5 m)                                             |
|      | Driveway: 6 m (double-lane)<br>Aisle in a parking garage: 6m                                                                                                                                                                                               | Driveway: 6 m<br>Aisle: 6 m                                                                    |
|      | Residential: 0.5/unit after first 12<br>units: (227-12)*0.5 = 107<br>Visitor: 0.1/unit after first 12 units<br>- (227-12)*0.1 = 21<br>Retail: No requirement<br>Total: 128                                                                                 | Residential: 137<br>Visitor: 21<br>Total: 158                                                  |
|      | Residential: 0.5/unit: 227*0.5 =<br>114<br>Retail: 1/250 m <sup>2</sup> GFA: 2<br>Total: 116                                                                                                                                                               | Residential (at P1/P2): 244<br>Retail (at-grade): 8<br>Total: 252                              |
|      | 0 required                                                                                                                                                                                                                                                 | 1 provided                                                                                     |
| io   | At least 30 m from a lot in a<br>residential zone and screened and<br>physically separate from that same<br>lot by a structure, screen, or wall<br>that is 2 m or more in height so as<br>to mitigate noise and light from<br>the outdoor commercial patio | 16 m with 2.1m vegetated screen                                                                |