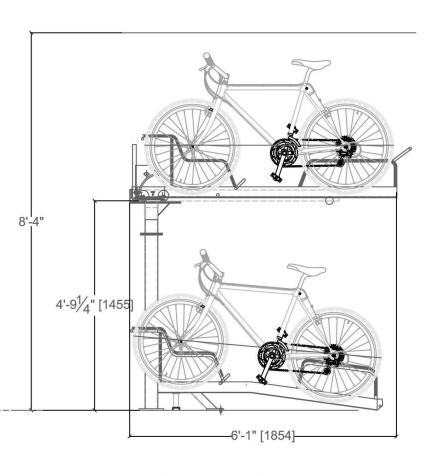

COMMUNITIES

SITE PLAN

A100

—

— SCALE: As indicated

| / \<br>/TYPE B'<br>/ \<br>_/ | 'ŢYPE A'                                               | / \<br>[ <del>R26</del> ] |                  | / \<br>R28         | / \<br>[R29]             | / \<br>(R30) | ( <sup>1</sup> <del>1</del> |                          | / \<br>R32                      | / \<br>[ <del>R33</del> ] |
|------------------------------|--------------------------------------------------------|---------------------------|------------------|--------------------|--------------------------|--------------|--------------------------------------------------------------------------------------------------------------------------------------------------|--------------------------|---------------------------------|---------------------------|
| / \<br>/ \<br>/ \            | 52000                                                  |                           |                  |                    |                          |              |                                                                                                                                                  |                          |                                 | \                         |
| 2600 \                       | 15001 3400                                             |                           | 508<br>1         |                    |                          |              |                                                                                                                                                  |                          |                                 |                           |
|                              |                                                        |                           | D-WAY<br>E AISLE |                    |                          |              |                                                                                                                                                  |                          |                                 |                           |
|                              |                                                        |                           |                  |                    | DISTA                    |              |                                                                                                                                                  |                          |                                 |                           |
|                              | _ <u></u>                                              | -                         |                  | +<br> <br><b> </b> |                          |              |                                                                                                                                                  |                          |                                 |                           |
| <b>R44</b>                   | ~                                                      |                           | R54              |                    |                          |              |                                                                                                                                                  |                          |                                 | 2600                      |
| R45                          |                                                        |                           | R55              |                    | <br>                     |              |                                                                                                                                                  |                          |                                 |                           |
|                              |                                                        |                           |                  |                    |                          |              | \<br>\                                                                                                                                           | ELEV.  <br>  LOBBY  <br> |                                 |                           |
| R46                          |                                                        |                           | R56              |                    | R69                      |              |                                                                                                                                                  |                          |                                 |                           |
| R47                          | ><br>                                                  |                           | R57              |                    |                          | -> <br>-     |                                                                                                                                                  | VEST.                    |                                 |                           |
|                              |                                                        |                           |                  |                    |                          |              |                                                                                                                                                  |                          | STORAGE                         |                           |
| R48                          |                                                        | - <br>                    | R58              |                    | R67                      | - +          |                                                                                                                                                  |                          |                                 |                           |
| R49                          | TWO-WA<br>DRIVE AISL                                   | ~<br> <br>y               | R59              |                    | R66                      |              | /O-WAY<br>VE AISLE                                                                                                                               | VEST.                    |                                 |                           |
|                              |                                                        |                           |                  |                    |                          |              | VE AISLE                                                                                                                                         |                          |                                 |                           |
| <b>R50</b>                   |                                                        |                           | R60              |                    | R65                      |              |                                                                                                                                                  |                          | 280                             |                           |
| 5200<br>R51                  | 6000                                                   | <u> </u>                  | <u> </u>         |                    | 5375                     | 6            | 000                                                                                                                                              |                          |                                 |                           |
|                              |                                                        |                           |                  |                    |                          |              |                                                                                                                                                  |                          | R72                             |                           |
| <b>R52</b>                   | <u>`_&gt;</u>                                          |                           | R62              |                    | R63<br>SMALL CAR<br>ONLY |              |                                                                                                                                                  |                          | IALL CAR<br>ONLY                |                           |
| R53                          |                                                        |                           |                  |                    |                          |              |                                                                                                                                                  |                          |                                 |                           |
|                              |                                                        |                           | × 51.83          | × 52.02            |                          |              |                                                                                                                                                  |                          |                                 |                           |
|                              |                                                        |                           | 6.5% 1:15        | *<br>> TWO-WAY RAM | IP UP                    |              |                                                                                                                                                  |                          |                                 |                           |
| <br>                         |                                                        | <br>- <br>                |                  | <br> <br> <br>     |                          |              |                                                                                                                                                  |                          | :<br>+   +== <br>=_      :      |                           |
| -  <br> <br>                 |                                                        |                           | 1200             |                    | 2340 1930                |              |                                                                                                                                                  |                          |                                 |                           |
|                              |                                                        |                           |                  | I → J → B          | ARKING                   |              |                                                                                                                                                  |                          |                                 |                           |
|                              | / \ / /<br>/ \ / /<br>/ \ /<br>R3 / \ R2 /             |                           | LOCKERS (6)      |                    |                          |              |                                                                                                                                                  |                          | + + +<br>ocķers (28)  <br>+ + + | <br> <br>                 |
| 581 419                      | $\begin{array}{c c c c c c c c c c c c c c c c c c c $ |                           |                  |                    |                          |              |                                                                                                                                                  |                          |                                 |                           |
|                              | V V                                                    |                           |                  |                    |                          |              |                                                                                                                                                  |                          |                                 |                           |
|                              |                                                        |                           |                  |                    |                          |              | STACKED BICYCL<br>PARKING (8) TYP<br>— REFER TO SHEET<br>A005 FOR<br>SPECIFICATIONS                                                              | .,                       |                                 |                           |
|                              |                                                        |                           |                  |                    |                          |              |                                                                                                                                                  |                          | -                               |                           |
| <br> <br>                    | 6500                                                   | 650                       | 0                | <br> <br>          | 6500                     | <br> <br>    | 6500                                                                                                                                             | <br> <br> <br>           | 6500                            |                           |
| Dx                           | (                                                      | G                         | (H               |                    |                          | L            |                                                                                                                                                  | К                        |                                 |                           |