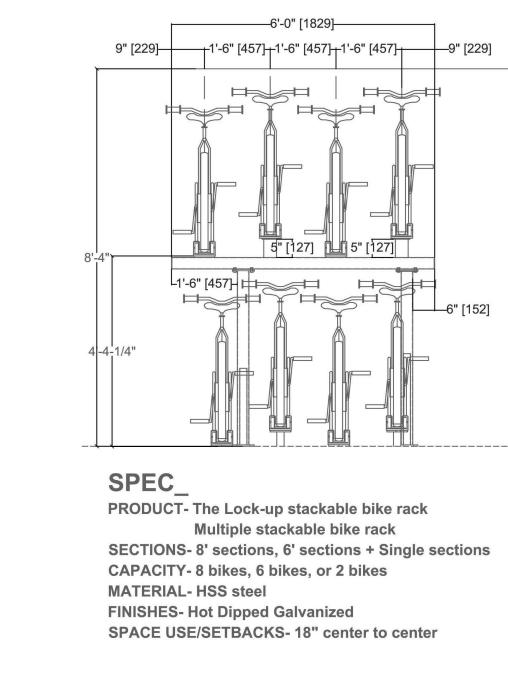

COMMUNITIES

SITE PLAN

A100

—

— SCALE: As indicated

| / \<br>/TYPE B'<br>/ \<br>_/ | 'ŢYPE A'                                               | / \<br>[ <del>R26</del> ] |                  | / \<br>R28         | / \<br>[R29]             | / \<br>(R30) | ( <sup>1</sup> <del>1</del> |                          | / \<br>R32                      | / \<br>[ <del>R33</del> ] |
|------------------------------|--------------------------------------------------------|---------------------------|------------------|--------------------|--------------------------|--------------|--------------------------------------------------------------------------------------------------------------------------------------------------|--------------------------|---------------------------------|---------------------------|
| / \<br>/ \<br>/ \            | 52000                                                  |                           |                  |                    |                          |              |                                                                                                                                                  |                          |                                 | \                         |
| 2600 \                       | 15001 3400                                             |                           | 508<br>1         |                    |                          |              |                                                                                                                                                  |                          |                                 |                           |
|                              |                                                        |                           | D-WAY<br>E AISLE |                    |                          |              |                                                                                                                                                  |                          |                                 |                           |
|                              |                                                        |                           |                  |                    | DISTA                    |              |                                                                                                                                                  |                          |                                 |                           |
|                              | _ <u></u>                                              | -                         |                  | +<br> <br><b> </b> |                          |              |                                                                                                                                                  |                          |                                 |                           |
| <b>R44</b>                   | ~                                                      |                           | R54              |                    |                          |              |                                                                                                                                                  |                          |                                 | 2600                      |
| R45                          |                                                        |                           | R55              |                    | <br>                     |              |                                                                                                                                                  |                          |                                 |                           |
|                              |                                                        |                           |                  |                    |                          |              | \<br>\                                                                                                                                           | ELEV.  <br>  LOBBY  <br> |                                 |                           |
| R46                          |                                                        |                           | R56              |                    | R69                      |              |                                                                                                                                                  |                          |                                 |                           |
| R47                          | ><br>                                                  |                           | R57              |                    |                          | -> <br>-     |                                                                                                                                                  | VEST.                    |                                 |                           |
|                              |                                                        |                           |                  |                    |                          |              |                                                                                                                                                  |                          | STORAGE                         |                           |
| R48                          |                                                        | - <br>                    | R58              |                    | R67                      | - +          |                                                                                                                                                  |                          |                                 |                           |
| R49                          | TWO-WA<br>DRIVE AISL                                   | ~<br> <br>y               | R59              |                    | R66                      |              | /O-WAY<br>VE AISLE                                                                                                                               | VEST.                    |                                 |                           |
|                              |                                                        |                           |                  |                    |                          |              | VE AISLE                                                                                                                                         |                          |                                 |                           |
| <b>R50</b>                   |                                                        |                           | R60              |                    | R65                      |              |                                                                                                                                                  |                          | 280                             |                           |
| 5200<br>R51                  | 6000                                                   | <u> </u>                  | <u> </u>         |                    | 5375                     | 6            | 000                                                                                                                                              |                          |                                 |                           |
|                              |                                                        |                           |                  |                    |                          |              |                                                                                                                                                  |                          | R72                             |                           |
| <b>R52</b>                   | <u>`_&gt;</u>                                          |                           | R62              |                    | R63<br>SMALL CAR<br>ONLY |              |                                                                                                                                                  |                          | IALL CAR<br>ONLY                |                           |
| R53                          |                                                        |                           |                  |                    |                          |              |                                                                                                                                                  |                          |                                 |                           |
|                              |                                                        |                           | × 51.83          | × 52.02            |                          |              |                                                                                                                                                  |                          |                                 |                           |
|                              |                                                        |                           | 6.5% 1:15        | *<br>> TWO-WAY RAM | IP UP                    |              |                                                                                                                                                  |                          |                                 |                           |
| <br>                         |                                                        | <br>- <br>                |                  | <br> <br> <br>     |                          |              |                                                                                                                                                  |                          | :<br>+   +== <br>=_      :      |                           |
| -  <br> <br>                 |                                                        |                           | 1200             |                    | 2340 1930                |              |                                                                                                                                                  |                          |                                 |                           |
|                              |                                                        |                           |                  | I → J → B          | ARKING                   |              |                                                                                                                                                  |                          |                                 |                           |
|                              | / \ / /<br>/ \ / /<br>/ \ /<br>R3 / \ R2 /             |                           | LOCKERS (6)      |                    |                          |              |                                                                                                                                                  |                          | + + +<br>ocķers (28)  <br>+ + + | <br> <br>                 |
| 581 419                      | $\begin{array}{c c c c c c c c c c c c c c c c c c c $ |                           |                  |                    |                          |              |                                                                                                                                                  |                          |                                 |                           |
|                              | V V                                                    |                           |                  |                    |                          |              |                                                                                                                                                  |                          |                                 |                           |
|                              |                                                        |                           |                  |                    |                          |              | STACKED BICYCL<br>PARKING (8) TYP<br>— REFER TO SHEET<br>A005 FOR<br>SPECIFICATIONS                                                              | .,                       |                                 |                           |
|                              |                                                        |                           |                  |                    |                          |              |                                                                                                                                                  |                          | -                               |                           |
| <br> <br>                    | 6500                                                   | 650                       | 0                | <br> <br>          | 6500                     | <br> <br>    | 6500                                                                                                                                             | <br> <br> <br>           | 6500                            |                           |
| Dx                           | (                                                      | G                         | (H               |                    |                          | L            |                                                                                                                                                  | К                        |                                 |                           |