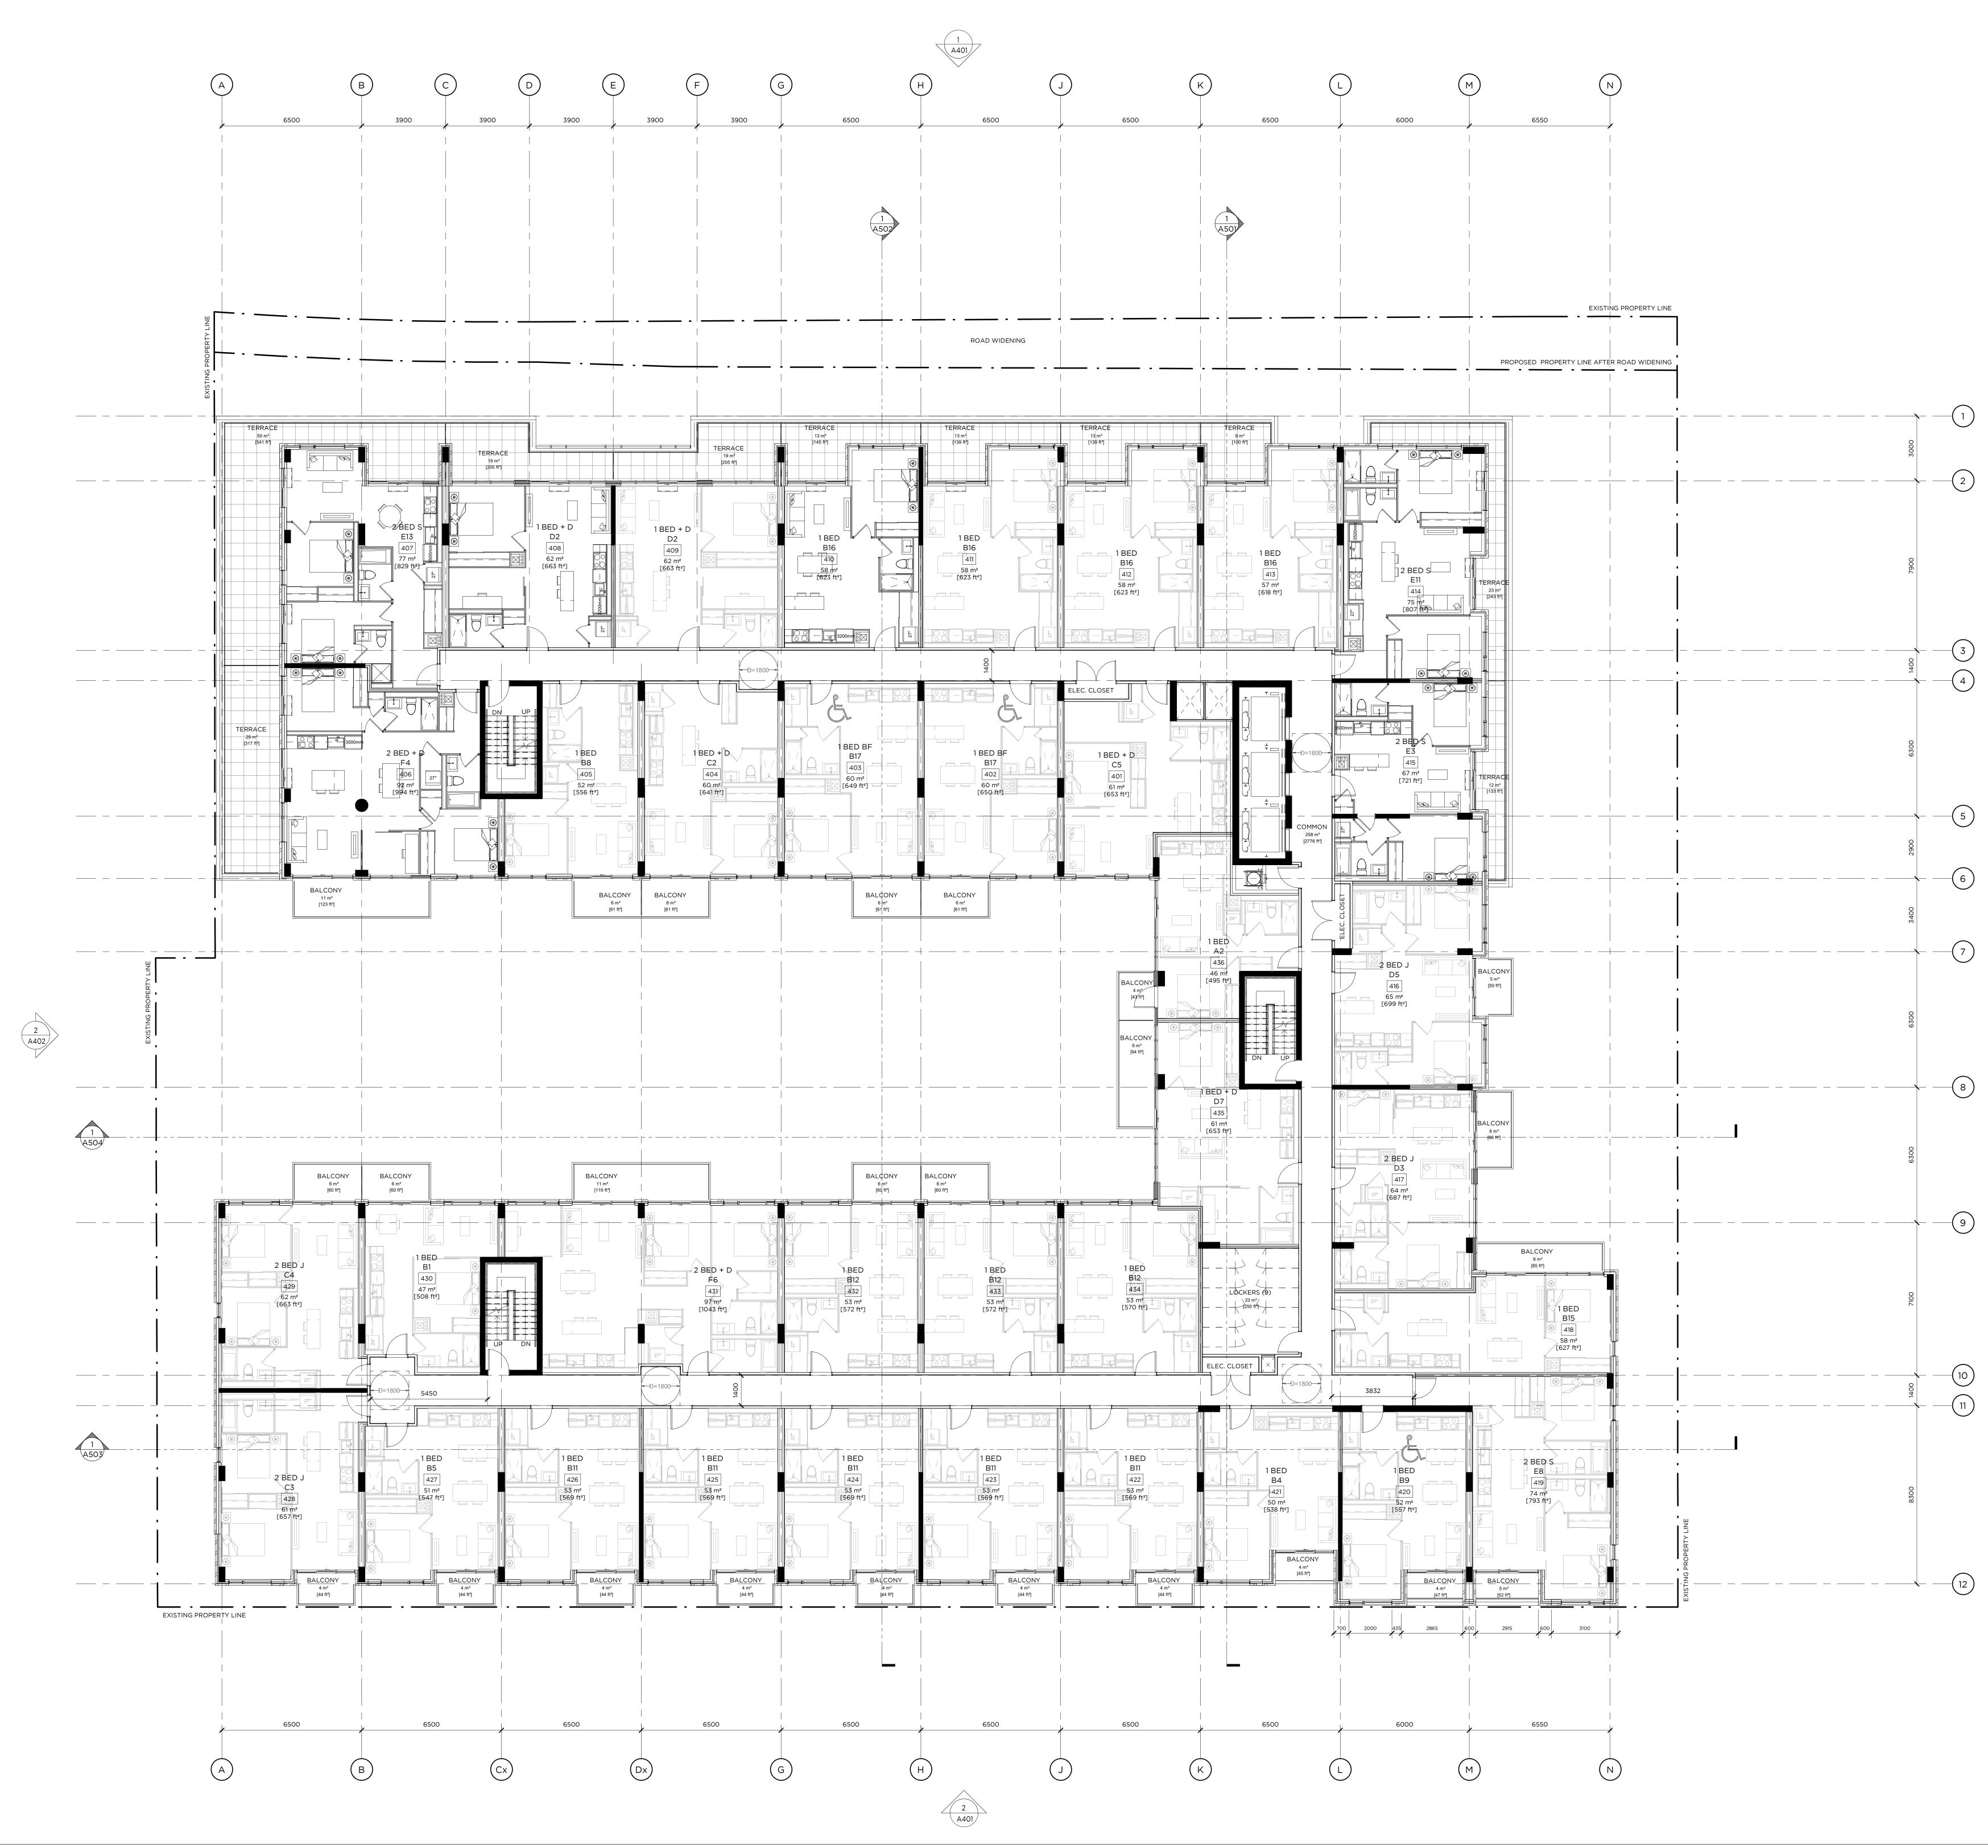

NORTH

405-317 ADELAIDE STREET WEST TORONTO CANADA M5V 1P9 +1 416 599 9729 WWW.RAWDESIGN.CA

\_ 19064 — BEECHWOOD

— 78-88 BEECHWOOD AVE & 69-93 BARRETTE ST OTTAWA | ON — MINTO

COMMUNITIES —

3RD FLOOR PLAN

— SCALE: 1 : 100