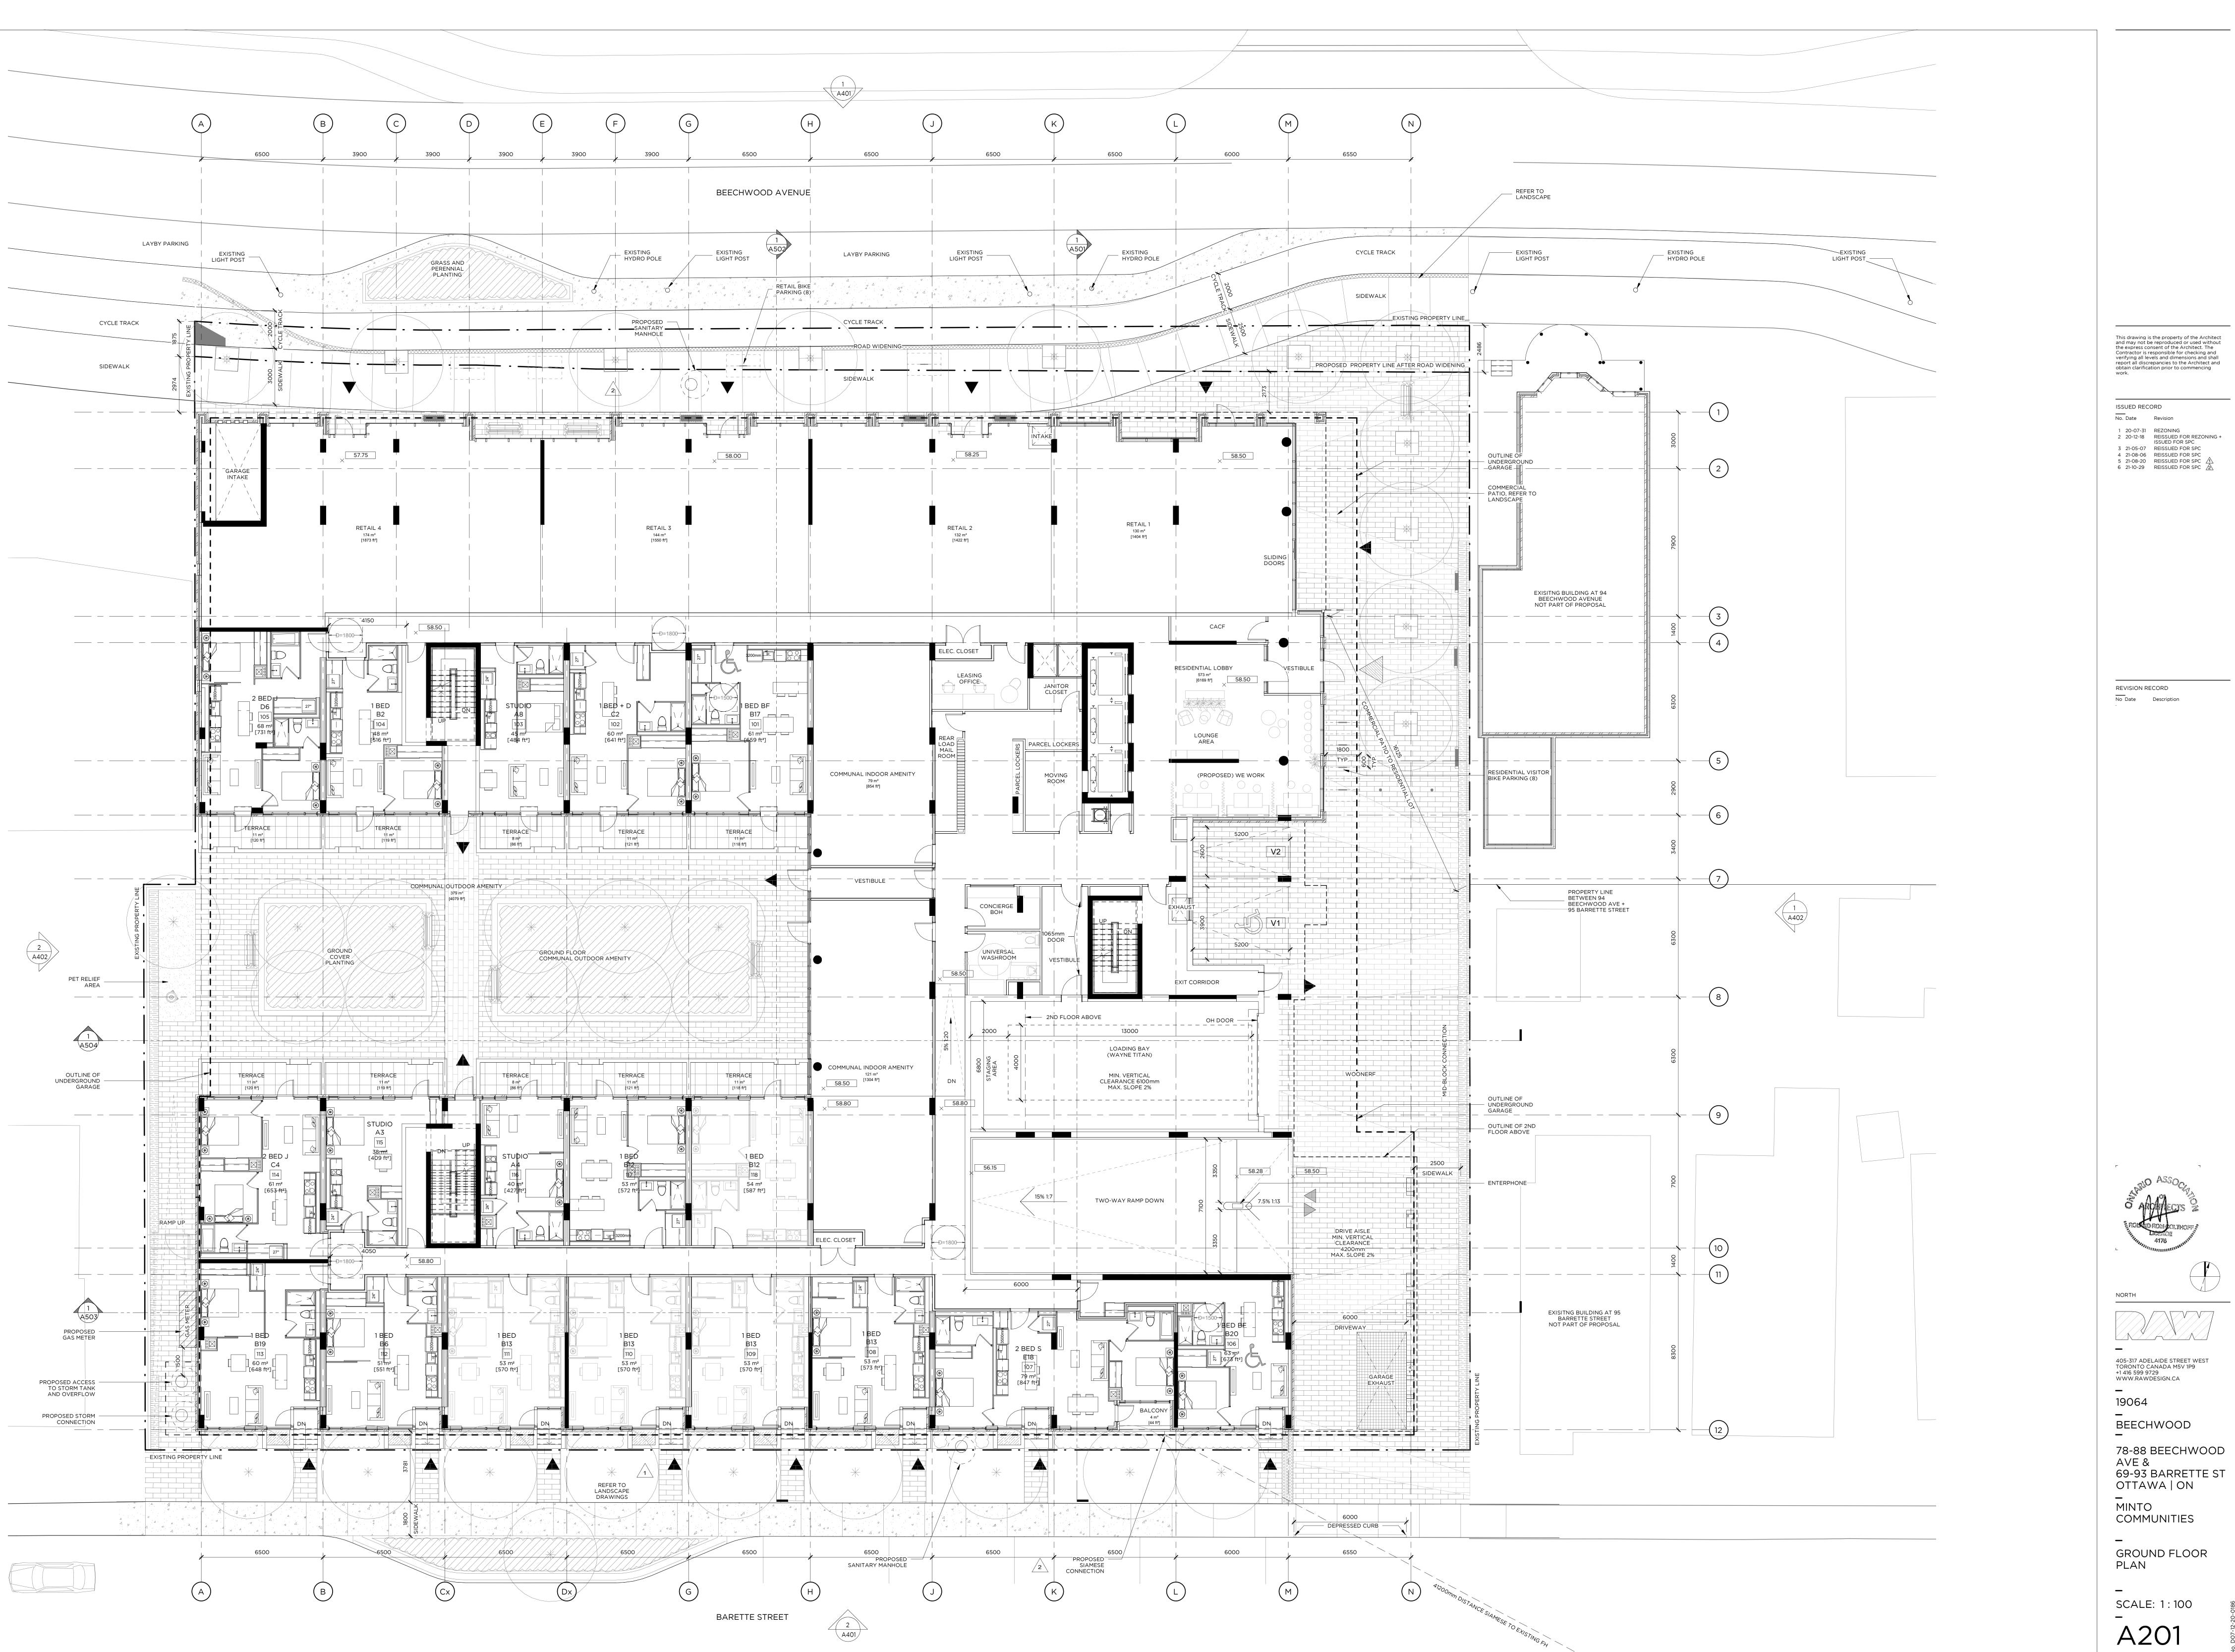

#### SITE PLAN NOTES

#### 1. THE BUILDING IS TO BE <u>SPRINKLERED.</u>

2. THE SOLID WASTE ROOMS IS 75 SM AND AND WILL ACCOMMODATE GARBAGE VIA USE OF ONE CHUTE. GARBAGE CHUTE ACCESS OCCURS ON LEVELS 1 TO 9.

3. COLLECTION OF WASTE MATERIALS FOR THIS DEVELOPMENT WILL TAKE PLACE ON SITE IN THE LOADING AREA DESIGNATED ON THE GROUND FLOOR PLAN. AN ON-SITE TRAINED STAFF/ MAINTENANCE PERSON IS RESPONSIBLE FOR MOVING THE BINS FROM THE SOLID WASTE ROOM TO THE COLLECTION POINT AND PROVIDE VEHICULAR DIRECTIVES TO THE COLLECTION VEHICLE OPERATOR AS REQUIRED. IN THE EVENT THE ON-SITE STAFF IS UNAVAILABLE AT THE TIME THE CITY COLLECTION VEHICLE ARRIVES AT THE CITY, THE COLLECTION VEHICLE WILL LEAVE THE SITE AND NOT RETURN UNTIL THE NEXT SCHEDULED COLLECTION DAY.

4. SIDEWALKS AND BOULEVARDS WITHIN THE RIGHT OF WAY TO HAVE A MINIMUM 2% AND MAXIMUM 4% SLOPE TOWARDS THE ROADWAY. 5. REFER TO SITE SERVICING PLAN, FOR SEWER AND WATER SERVICE INFORMATION.

6. ALL EXISTING ACCESSES, CURB CUTS, TRAFFIC CONTROL SIGNS, ETC. ALONG THE DEVELOPMENT SITE FRONTAGE THAT ARE NO LONGER REQUIRED ARE TO BE REMOVED. THE BOULEVARD WITHIN THE PUBLIC RIGHT OF WAY, IN ACCORDANCE WITH CITY STANDARDS AND TO THE SATISFACTION OF THE EXECUTIVE DIRECTOR OF TECHNICAL SERVICES ARE TO BE

7. PROPOSED ACCESS TO THE DRIVEWAY FOR THIS PROJECT TO BE DESIGNED IN ACCORDANCE WITH CITY OF OTTAWA STANDARDS.

8. SOLID WASTE MANAGEMENT TO BE NOTIFIED UPON COMPLETION OF THE DEVELOPMENT AND SHOULD PUBLIC WASTE COLLECTION BE USED, ALL NECESSARY APPLICATION AND WAIVER FORMS TO BE COMPLETED PRIOR TO COMMENCEMENT OF CITY REFUSE COLLECTION. 9. NO SPEED BUMPS SHALL BE INSTALLED ON ANY MAIN DRIVEWAY AISLE OR DESIGNATED FIRE ROUTE.

#### SITE PLAN LEGEND

0<sup>0.9</sup> EXISTING ELEVATION + 00.000 PROPOSED ELEVATION + 00.000 TOP OF STRUCTURE + 00.000 T.O.W. TOP OF WALL + 00.000 TOP OF CURB VEHICULAR EXIT/ENTRANCE PEDESTRIAN EXIT/ENTRANCE

PRIMARY RES ENTRANCE

---- ITEM ABOVE

D DOOR REF #

REFER TO CONSULTANTS DRAWINGS FORINFORMATION RELATING TO SITE SERVICING, GRADING AND LANDSCAPE. ALL ITEMS NEW CONSTRUCTION UNLESS NOTED OTHERWISE Abbreviations AD AREA DRAIN

FIRE HYDRANT FLOOR DRAIN HOSE BIB HYDRO LIGHT POLE MAN HOLE TRAFFIC LIGHT STANDARD

SITE PLAN INFORMATION TAKEN FROM : TOPOGRAPHIC PLAN SURVEY OF PART OF LOTS 10, 11, 12, 13, AND 21 ALL OF LOTS 18, 19, AND 20 REGISTERED PLAN 101 CITY OF OTTAWA

PREPARED BY ANNIS, O'SULLIVAN, VOLLEBEKK LTD. LAND SURVEYORS (UPDATED JUNE 19, 2020)

58.50m = ESTABLISHED GRADE 58.50m = TOS GROUND FLOOR 58.00m = AVERAGE GRADE

|      | Zoning Provision                                                                                                                                                                                                                                           | Provided                                                                                       |
|------|------------------------------------------------------------------------------------------------------------------------------------------------------------------------------------------------------------------------------------------------------------|------------------------------------------------------------------------------------------------|
|      | No residential or office uses within<br>6 metres of front facade                                                                                                                                                                                           | Retail proposed fronting<br>Beechwood                                                          |
|      | Residential uses may occupy a<br>maximum of 50% of the ground<br>floor area of a building that faces<br>Barrette Street and the uses must<br>face Barrette Street.                                                                                         | 73% of the ground floor is occupied by residential uses                                        |
|      | No minimum                                                                                                                                                                                                                                                 | 4,153 m <sup>2</sup>                                                                           |
|      | No minimum                                                                                                                                                                                                                                                 | 68 m                                                                                           |
|      | Max: 2 m (where hydro pole)<br>Min: 0 m (first 3 storeys) + 2 m<br>(above 3 <sup>rd</sup> storey)                                                                                                                                                          | Floors 1-3: 4.3 m<br>Floors 4-6: 5.6 m<br>Floors 7-8: 7.2 m<br>Floor 9: 9.0 m                  |
| k    | Maximum: 3 m, except where:<br>Allowing for driveway: max. 6 m<br>Abutting R-zone: min. 3 m                                                                                                                                                                | East: Varies/min 2.7 m<br>West: Varies/ min 0 m abutting<br>TM, min 2.6 m abutting R-zone      |
| ack  | First 3 storeys: 3 m<br>Above the 3 <sup>rd</sup> storey: provided<br>setback + 2 m.                                                                                                                                                                       | Floors 1-4: 0.0 m<br>Floors 5: 3.3 m<br>Floor 6-7: 8.8 m<br>Floor 8: 16.2 m<br>Floor 9: 23.7 m |
|      | 50% of ground floor facade facing<br>main street, up to 4.5m, must be<br>transparent windows and active<br>entrances                                                                                                                                       | >66%                                                                                           |
|      | Front facade must include at least<br>one active entrance serving each<br>use occupying the ground floor.                                                                                                                                                  | 4 retail uses and 4 active entrances facing Beechwood                                          |
|      | Minimum: 6.7 m<br>Maximum: 20 m                                                                                                                                                                                                                            | Facing Beechwood: 30.7 m*<br>Facing Barrette: 21 m*                                            |
| ea   | Abutting R-zone: 3 m buffer                                                                                                                                                                                                                                | 2.6 m pathway (west edge)                                                                      |
| ents | 6m² per unit, and 50% communal:<br>1,362 m² total, 681 m² communal.<br>One area min 54 m²                                                                                                                                                                  | Communal: 898 m²<br>Total: 3,098 m²                                                            |
| ove  | Landscaped Areas<br>Mechanical/Service Penthouse                                                                                                                                                                                                           | Height of Mechanical Penthouse:<br>35.2 m* (4.5 m)                                             |
|      | Driveway: 6 m (double-lane)<br>Aisle in a parking garage: 6m                                                                                                                                                                                               | Driveway: 6 m<br>Aisle: 6 m                                                                    |
|      | Residential: 0.5/unit after first 12<br>units: (227-12)*0.5 = 107<br>Visitor: 0.1/unit after first 12 units<br>- (227-12)*0.1 = 21<br>Retail: No requirement<br>Total: 128                                                                                 | Residential: 137<br>Visitor: 21<br>Total: 158                                                  |
|      | Residential: 0.5/unit: 227*0.5 =<br>114<br>Retail: 1/250 m <sup>2</sup> GFA: 2<br>Total: 116                                                                                                                                                               | Residential (at P1/P2): 244<br>Retail (at-grade): 8<br>Total: 252                              |
|      | 0 required                                                                                                                                                                                                                                                 | 1 provided                                                                                     |
| io   | At least 30 m from a lot in a<br>residential zone and screened and<br>physically separate from that same<br>lot by a structure, screen, or wall<br>that is 2 m or more in height so as<br>to mitigate noise and light from<br>the outdoor commercial patio | 16 m with 2.1m vegetated screen                                                                |

COMMUNITIES

SITE PLAN

A100

—

— SCALE: As indicated

| / \<br>/TYPE B'<br>/ \<br>_/ | 'ŢYPE A'                                               | / \<br>[ <del>R26</del> ] |                  | / \<br>R28         | / \<br>[R29]             | / \<br>(R30) | ( <sup>1</sup> <del>1</del> |                          | / \<br>R32                      | / \<br>[ <del>R33</del> ] |
|------------------------------|--------------------------------------------------------|---------------------------|------------------|--------------------|--------------------------|--------------|--------------------------------------------------------------------------------------------------------------------------------------------------|--------------------------|---------------------------------|---------------------------|
| / \<br>/ \<br>/ \            | 52000                                                  |                           |                  |                    |                          |              |                                                                                                                                                  |                          |                                 | \                         |
| 2600 \                       | 15001 3400                                             |                           | 508<br>1         |                    |                          |              |                                                                                                                                                  |                          |                                 |                           |
|                              |                                                        |                           | D-WAY<br>E AISLE |                    |                          |              |                                                                                                                                                  |                          |                                 |                           |
|                              |                                                        |                           |                  |                    | DISTA                    |              |                                                                                                                                                  |                          |                                 |                           |
|                              | _ <u></u>                                              | -                         |                  | +<br> <br><b> </b> |                          |              |                                                                                                                                                  |                          |                                 |                           |
| <b>R44</b>                   | ~                                                      |                           | R54              |                    |                          |              |                                                                                                                                                  |                          |                                 | 2600                      |
| R45                          |                                                        |                           | R55              |                    | <br>                     |              |                                                                                                                                                  |                          |                                 |                           |
|                              |                                                        |                           |                  |                    |                          |              | \<br>\                                                                                                                                           | ELEV.  <br>  LOBBY  <br> |                                 |                           |
| R46                          |                                                        |                           | R56              |                    | R69                      |              |                                                                                                                                                  |                          |                                 |                           |
| R47                          | ><br>                                                  |                           | R57              |                    |                          | -> <br>-     |                                                                                                                                                  | VEST.                    |                                 |                           |
|                              |                                                        |                           |                  |                    |                          |              |                                                                                                                                                  |                          | STORAGE                         |                           |
| R48                          |                                                        | - <br>                    | R58              |                    | R67                      | - +          |                                                                                                                                                  |                          |                                 |                           |
| R49                          | TWO-WA<br>DRIVE AISL                                   | ~<br> <br>y               | R59              |                    | R66                      |              | /O-WAY<br>VE AISLE                                                                                                                               | VEST.                    |                                 |                           |
|                              |                                                        |                           |                  |                    |                          |              | VE AISLE                                                                                                                                         |                          |                                 |                           |
| <b>R50</b>                   |                                                        |                           | R60              |                    | R65                      |              |                                                                                                                                                  |                          | 280                             |                           |
| 5200<br>R51                  | 6000                                                   | <u> </u>                  | <u> </u>         |                    | 5375                     | 6            | 000                                                                                                                                              |                          |                                 |                           |
|                              |                                                        |                           |                  |                    |                          |              |                                                                                                                                                  |                          | R72                             |                           |
| <b>R52</b>                   | <u>`_&gt;</u>                                          |                           | R62              |                    | R63<br>SMALL CAR<br>ONLY |              |                                                                                                                                                  |                          | IALL CAR<br>ONLY                |                           |
| R53                          |                                                        |                           |                  |                    |                          |              |                                                                                                                                                  |                          |                                 |                           |
|                              |                                                        |                           | × 51.83          | × 52.02            |                          |              |                                                                                                                                                  |                          |                                 |                           |
|                              |                                                        |                           | 6.5% 1:15        | *<br>> TWO-WAY RAM | IP UP                    |              |                                                                                                                                                  |                          |                                 |                           |
| <br>                         |                                                        | <br>- <br>                |                  | <br> <br> <br>     |                          |              |                                                                                                                                                  |                          | :<br>+   +== <br>=_      :      |                           |
| -  <br> <br>                 |                                                        |                           | 1200             |                    | 2340 1930                |              |                                                                                                                                                  |                          |                                 |                           |
|                              |                                                        |                           |                  | I → J → B          | ARKING                   |              |                                                                                                                                                  |                          |                                 |                           |
|                              | / \ / /<br>/ \ / /<br>/ \ /<br>R3 / \ R2 /             |                           | LOCKERS (6)      |                    |                          |              |                                                                                                                                                  |                          | + + +<br>ocķers (28)  <br>+ + + | <br> <br>                 |
| 581 419                      | $\begin{array}{c c c c c c c c c c c c c c c c c c c $ |                           |                  |                    |                          |              |                                                                                                                                                  |                          |                                 |                           |
|                              | V V                                                    |                           |                  |                    |                          |              |                                                                                                                                                  |                          |                                 |                           |
|                              |                                                        |                           |                  |                    |                          |              | STACKED BICYCL<br>PARKING (8) TYP<br>— REFER TO SHEET<br>A005 FOR<br>SPECIFICATIONS                                                              | .,                       |                                 |                           |
|                              |                                                        |                           |                  |                    |                          |              |                                                                                                                                                  |                          | -                               |                           |
| <br> <br>                    | 6500                                                   | 650                       | 0                | <br> <br>          | 6500                     | <br> <br>    | 6500                                                                                                                                             | <br> <br> <br>           | 6500                            |                           |
| Dx                           | (                                                      | G                         | (H               |                    |                          | L            |                                                                                                                                                  | К                        |                                 |                           |