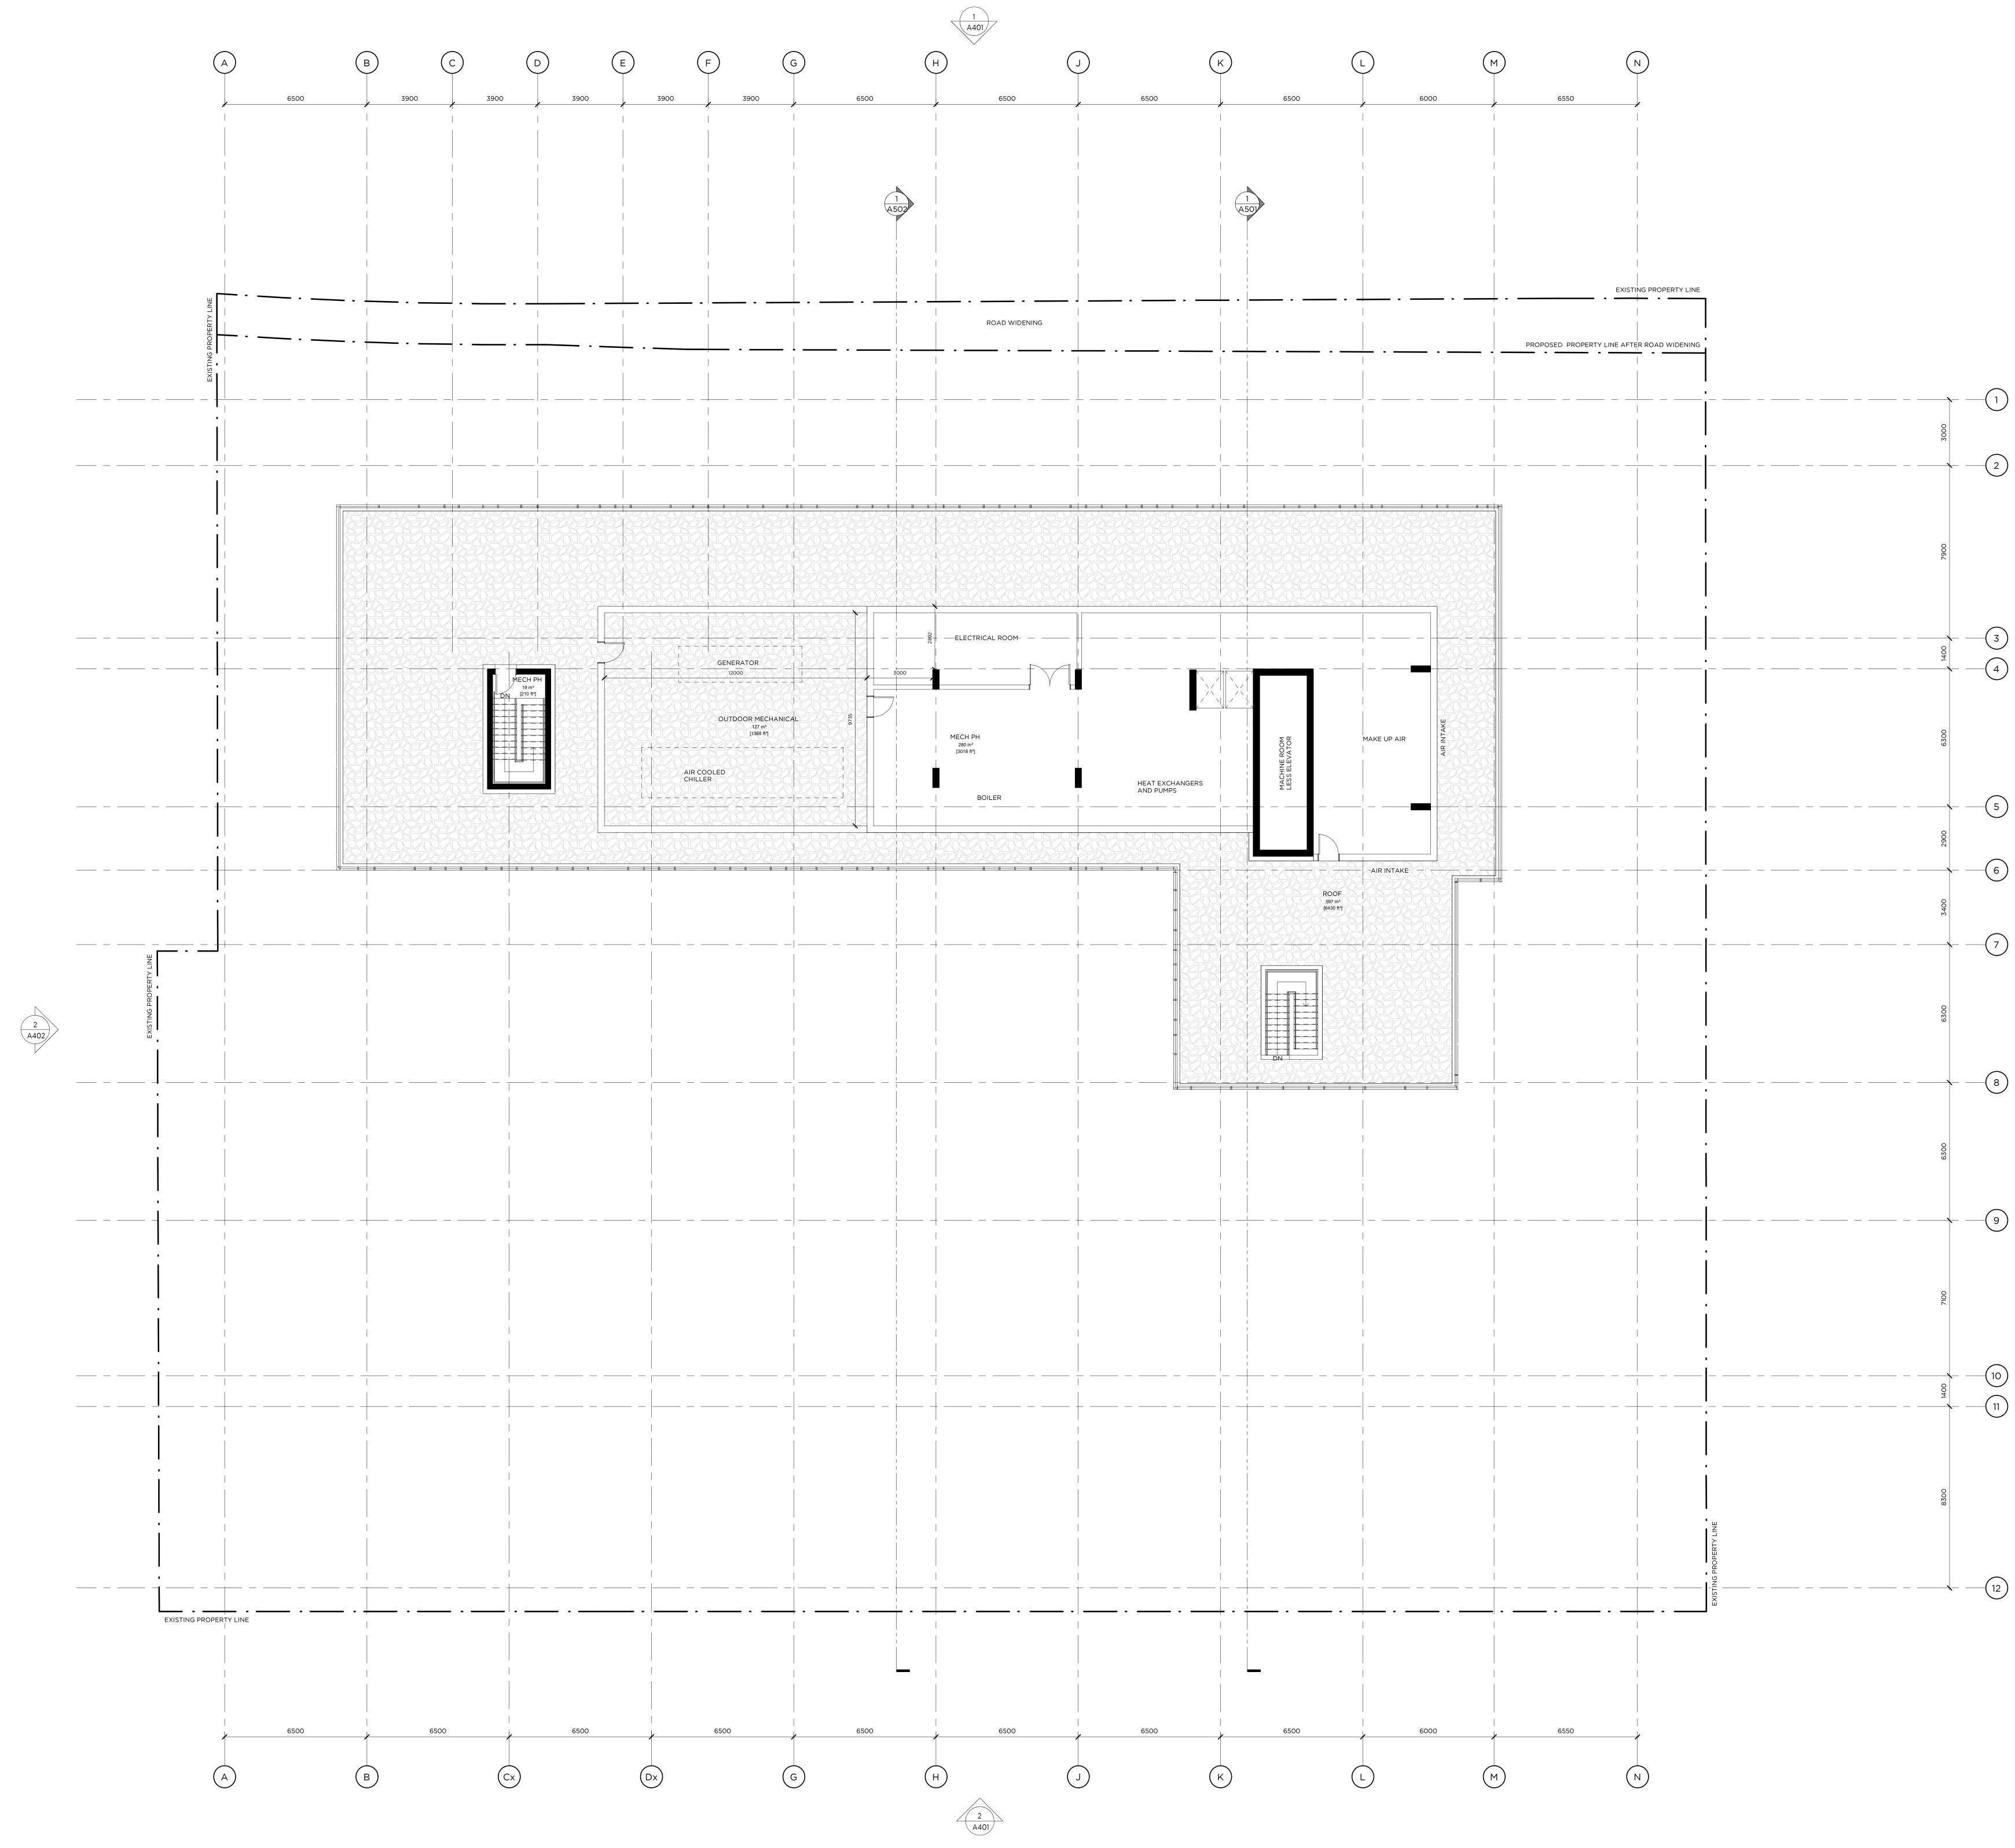

COMMUNITIES

\_

—

MECHANICAL PENTHOUSE PLAN

SCALE: 1:100 \_

|            |           |           | 1<br>A401      | 7                                     |                                                                            |                        |   |            |
|------------|-----------|-----------|----------------|---------------------------------------|----------------------------------------------------------------------------|------------------------|---|------------|
| 3900 F     | G<br>3900 | 6500      | H ·            | 6500                                  |                                                                            | 6500                   | К | 5500       |
|            |           | 1<br>A502 |                |                                       |                                                                            |                        |   |            |
|            |           |           |                |                                       |                                                                            |                        |   |            |
|            |           |           |                |                                       |                                                                            | L7 TERRACE             |   | L9 TERRACE |
|            |           |           |                |                                       |                                                                            |                        |   |            |
|            |           |           |                |                                       |                                                                            |                        |   |            |
|            |           |           |                |                                       |                                                                            |                        |   |            |
|            |           |           |                | L2 TERR                               |                                                                            | L3 TERRACE             |   |            |
|            |           |           |                | × × × × × × × × × × × × × × × × × × × | GREEN ROOF +<br>+ + +<br>+ + +<br>+ + + +<br>+ + + +<br>+ + + +<br>+ + + + | TERRACE L9 BALCONY     |   |            |
| BALCONY    |           | L5        |                |                                       |                                                                            |                        |   |            |
|            |           |           |                |                                       |                                                                            |                        |   |            |
|            |           |           |                |                                       |                                                                            |                        |   |            |
|            |           |           |                |                                       |                                                                            |                        |   | L4 BALC    |
|            | BALCONY   |           |                | L4 BALCONY                            |                                                                            | SCUPPER<br>DRAIN, TYP. |   |            |
| 6500<br>Dx | G         | 6500      | H<br>2<br>A401 | 6500                                  |                                                                            | 6500                   | K | 5500       |