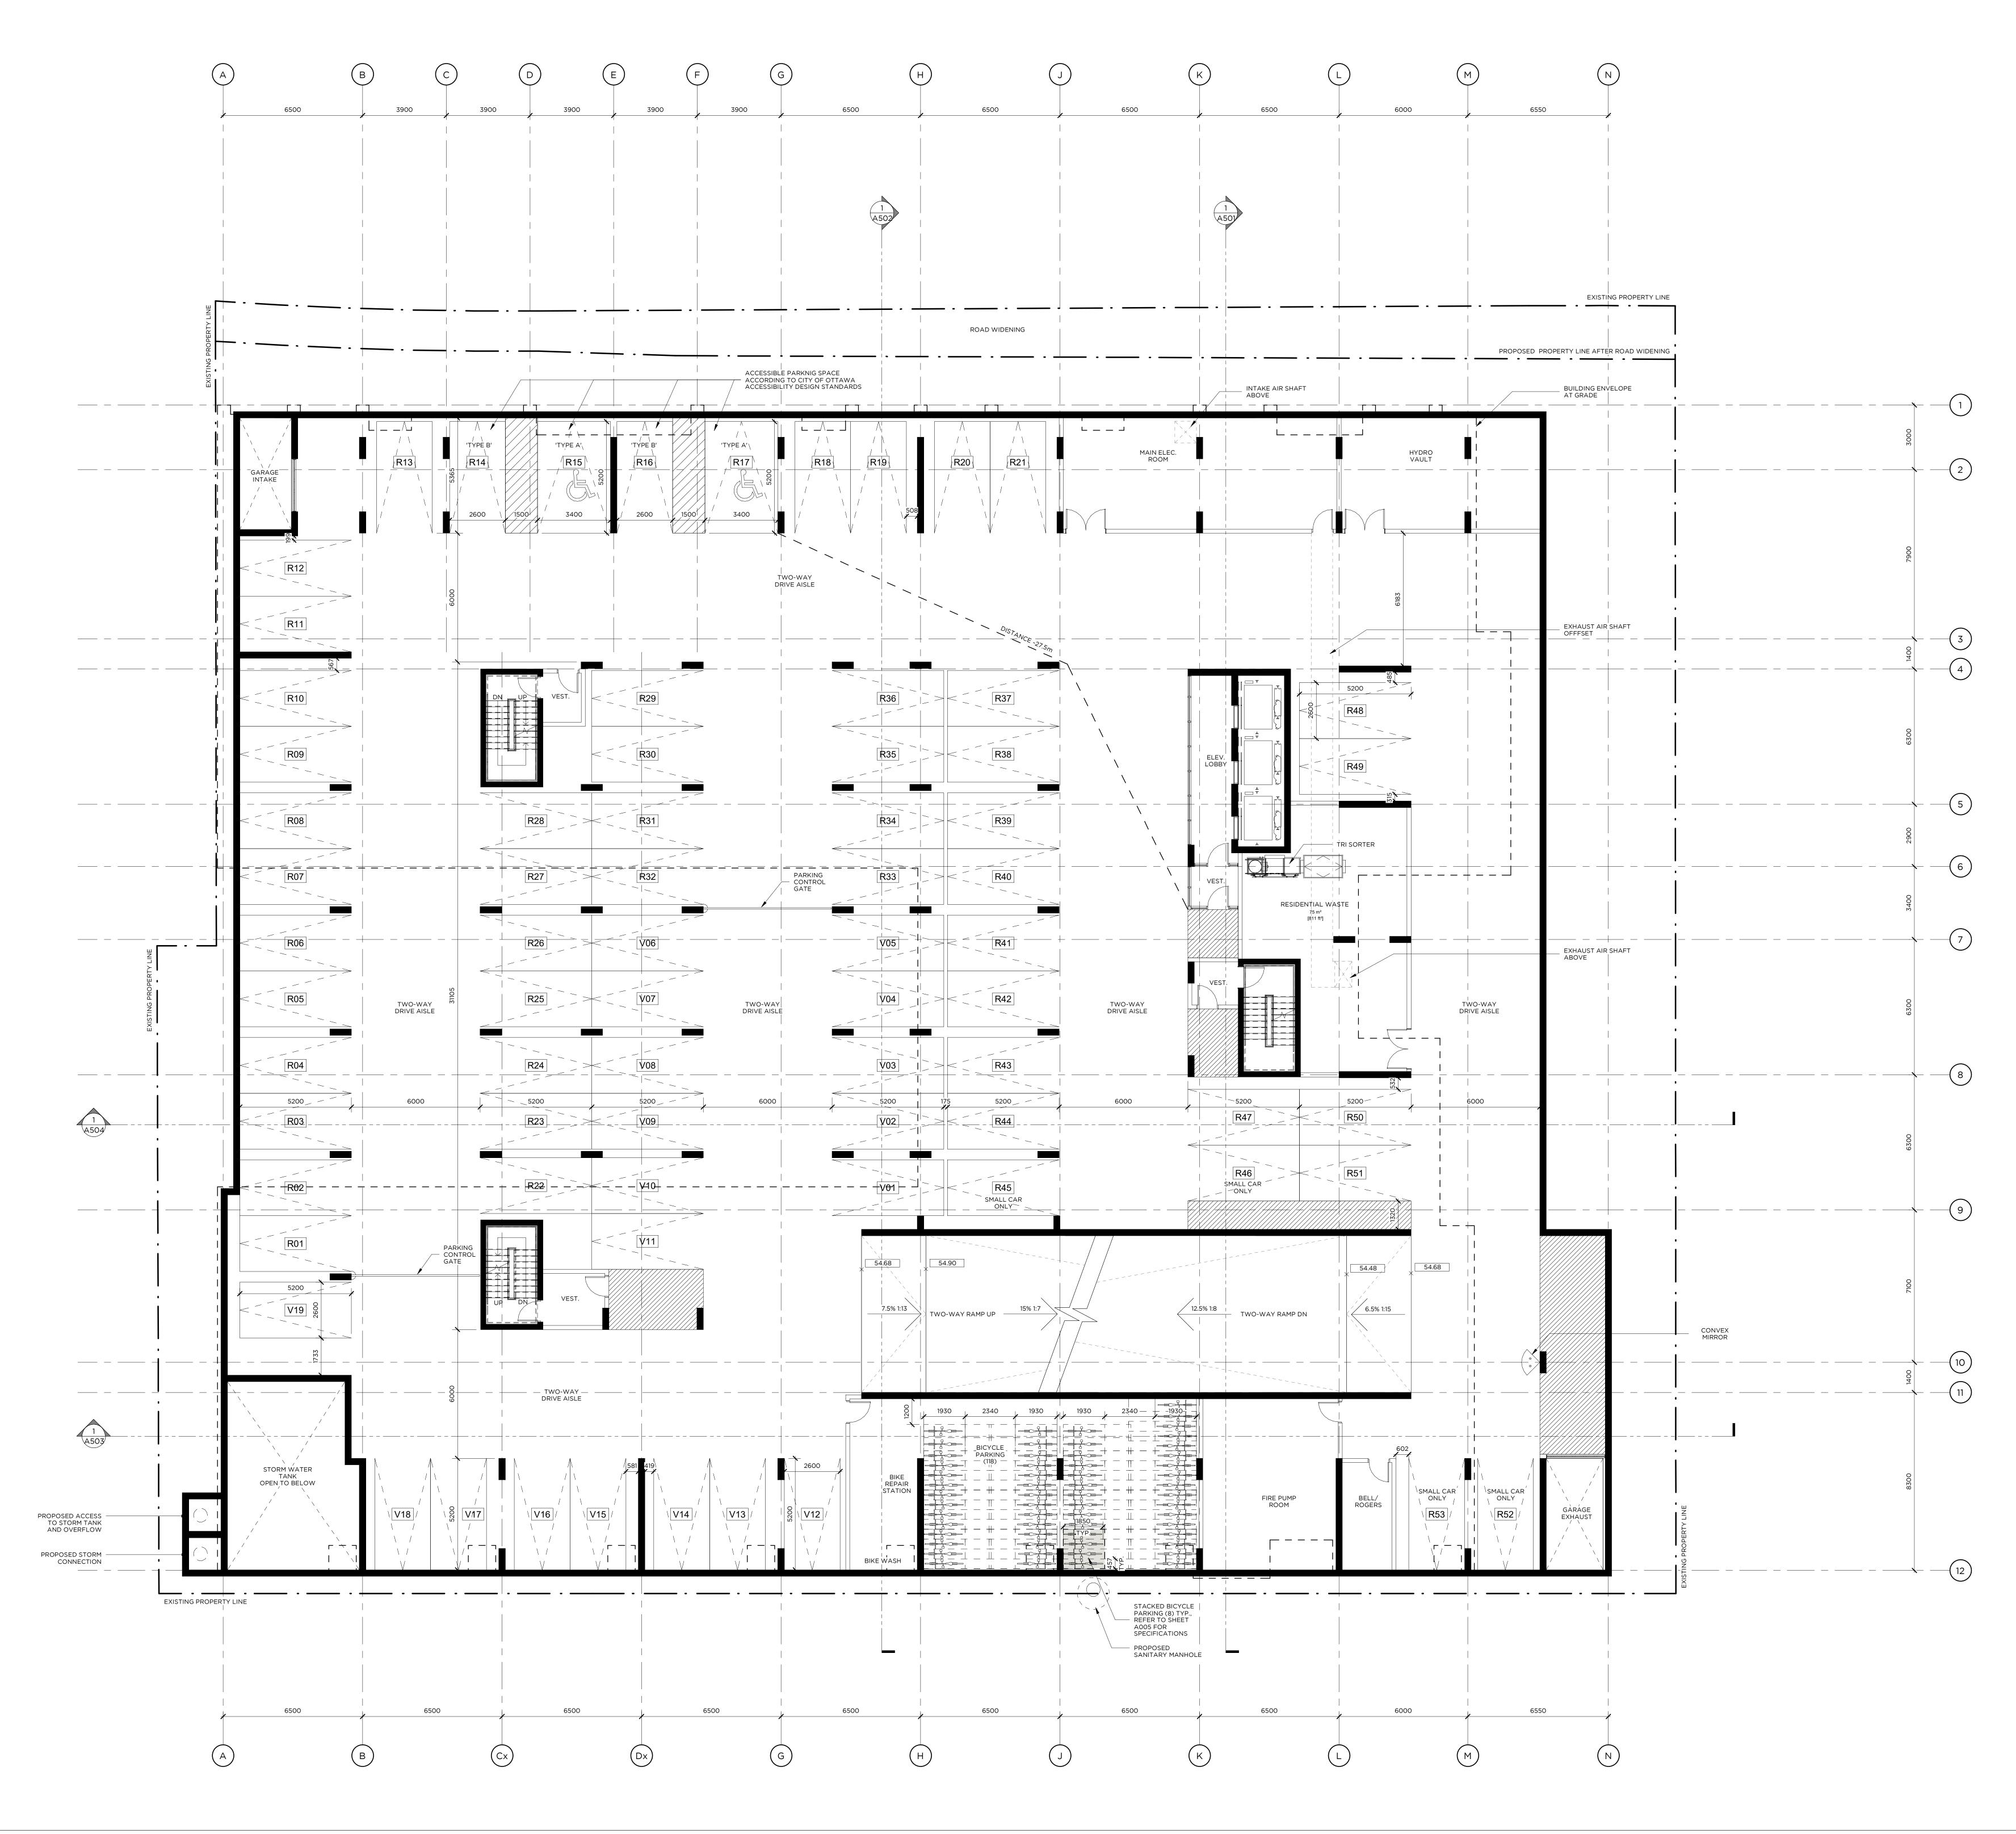

ISSUED RECORD 6 21-10-29 REISSUED FOR SPC

-----

work.

No. Date Revision 1 20-07-31 REZONING 2 20-12-18 REISSUED FOR REZONING + ISSUED FOR SPC 3 21-05-07 REISSUED FOR SPC 4 21-08-06 REISSUED FOR SPC 5 21-08-20 REISSUED FOR SPC

No Date Description

**REVISION RECORD** 

NORTH

\_

405-317 ADELAIDE STREET WEST TORONTO CANADA M5V 1P9 +1 416 599 9729 WWW.RAWDESIGN.CA

19064 — BEECHWOOD

—

—

— 78-88 BEECHWOOD AVE & 69-93 BARRETTE ST OTTAWA | ON —

MINTO COMMUNITIES

P1 PARKING PLAN

\_ SCALE: 1:100 —

A102