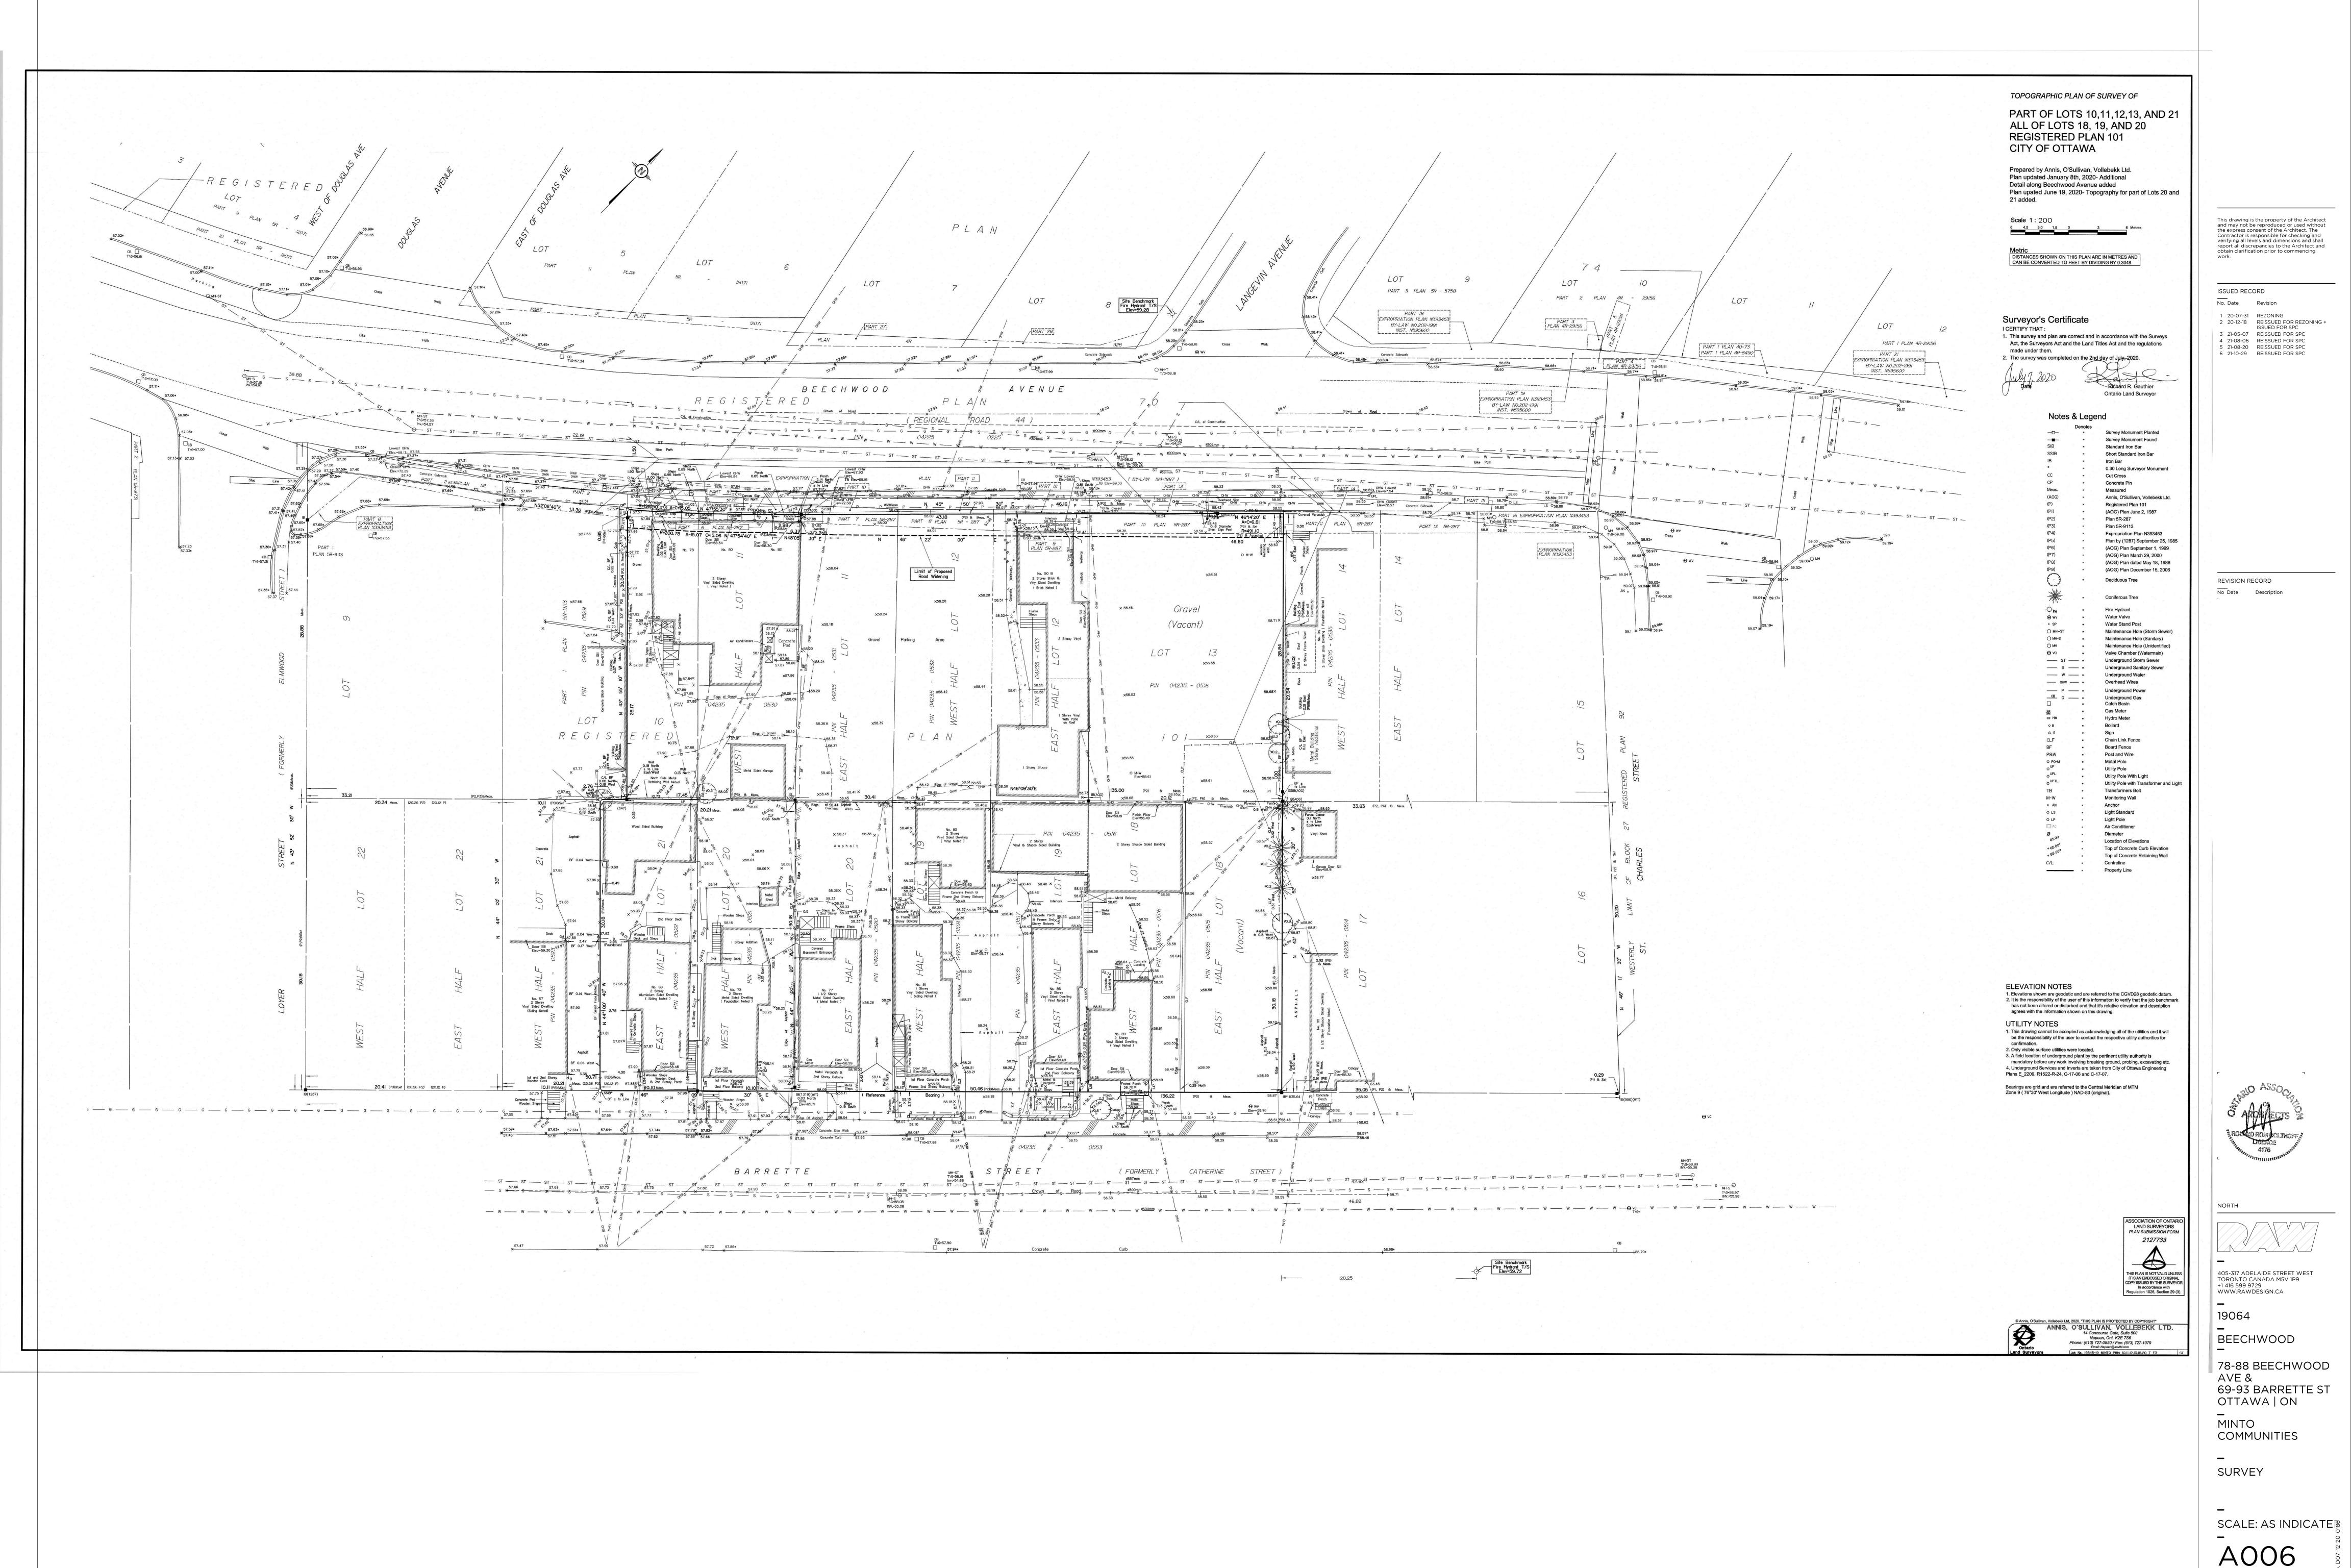

FIRE HYDRANT FLOOR DRAIN HOSE BIB HYDRO LIGHT POLE MAN HOLE TRAFFIC LIGHT STANDARD

SITE PLAN INFORMATION TAKEN FROM : TOPOGRAPHIC PLAN SURVEY OF PART OF LOTS 10, 11, 12, 13, AND 21 ALL OF LOTS 18, 19, AND 20 REGISTERED PLAN 101 CITY OF OTTAWA

PREPARED BY ANNIS, O'SULLIVAN, VOLLEBEKK LTD. LAND SURVEYORS (UPDATED JUNE 19, 2020)

58.50m = ESTABLISHED GRADE 58.50m = TOS GROUND FLOOR 58.00m = AVERAGE GRADE

|      | Zoning Provision                                                                                                                                                                                                                                           | Provided                                                                                       |
|------|------------------------------------------------------------------------------------------------------------------------------------------------------------------------------------------------------------------------------------------------------------|------------------------------------------------------------------------------------------------|
|      | No residential or office uses within<br>6 metres of front facade                                                                                                                                                                                           | Retail proposed fronting<br>Beechwood                                                          |
|      | Residential uses may occupy a<br>maximum of 50% of the ground<br>floor area of a building that faces<br>Barrette Street and the uses must<br>face Barrette Street.                                                                                         | 73% of the ground floor is occupied by residential uses                                        |
|      | No minimum                                                                                                                                                                                                                                                 | 4,153 m <sup>2</sup>                                                                           |
|      | No minimum                                                                                                                                                                                                                                                 | 68 m                                                                                           |
|      | Max: 2 m (where hydro pole)<br>Min: 0 m (first 3 storeys) + 2 m<br>(above 3 <sup>rd</sup> storey)                                                                                                                                                          | Floors 1-3: 4.3 m<br>Floors 4-6: 5.6 m<br>Floors 7-8: 7.2 m<br>Floor 9: 9.0 m                  |
| k    | Maximum: 3 m, except where:<br>Allowing for driveway: max. 6 m<br>Abutting R-zone: min. 3 m                                                                                                                                                                | East: Varies/min 2.7 m<br>West: Varies/ min 0 m abutting<br>TM, min 2.6 m abutting R-zone      |
| ack  | First 3 storeys: 3 m<br>Above the 3 <sup>rd</sup> storey: provided<br>setback + 2 m.                                                                                                                                                                       | Floors 1-4: 0.0 m<br>Floors 5: 3.3 m<br>Floor 6-7: 8.8 m<br>Floor 8: 16.2 m<br>Floor 9: 23.7 m |
|      | 50% of ground floor facade facing<br>main street, up to 4.5m, must be<br>transparent windows and active<br>entrances                                                                                                                                       | >66%                                                                                           |
|      | Front facade must include at least<br>one active entrance serving each<br>use occupying the ground floor.                                                                                                                                                  | 4 retail uses and 4 active entrances facing Beechwood                                          |
|      | Minimum: 6.7 m<br>Maximum: 20 m                                                                                                                                                                                                                            | Facing Beechwood: 30.7 m*<br>Facing Barrette: 21 m*                                            |
| ea   | Abutting R-zone: 3 m buffer                                                                                                                                                                                                                                | 2.6 m pathway (west edge)                                                                      |
| ents | 6m² per unit, and 50% communal:<br>1,362 m² total, 681 m² communal.<br>One area min 54 m²                                                                                                                                                                  | Communal: 898 m²<br>Total: 3,098 m²                                                            |
| ove  | Landscaped Areas<br>Mechanical/Service Penthouse                                                                                                                                                                                                           | Height of Mechanical Penthouse:<br>35.2 m* (4.5 m)                                             |
|      | Driveway: 6 m (double-lane)<br>Aisle in a parking garage: 6m                                                                                                                                                                                               | Driveway: 6 m<br>Aisle: 6 m                                                                    |
|      | Residential: 0.5/unit after first 12<br>units: (227-12)*0.5 = 107<br>Visitor: 0.1/unit after first 12 units<br>- (227-12)*0.1 = 21<br>Retail: No requirement<br>Total: 128                                                                                 | Residential: 137<br>Visitor: 21<br>Total: 158                                                  |
|      | Residential: 0.5/unit: 227*0.5 =<br>114<br>Retail: 1/250 m <sup>2</sup> GFA: 2<br>Total: 116                                                                                                                                                               | Residential (at P1/P2): 244<br>Retail (at-grade): 8<br>Total: 252                              |
|      | 0 required                                                                                                                                                                                                                                                 | 1 provided                                                                                     |
| io   | At least 30 m from a lot in a<br>residential zone and screened and<br>physically separate from that same<br>lot by a structure, screen, or wall<br>that is 2 m or more in height so as<br>to mitigate noise and light from<br>the outdoor commercial patio | 16 m with 2.1m vegetated screen                                                                |