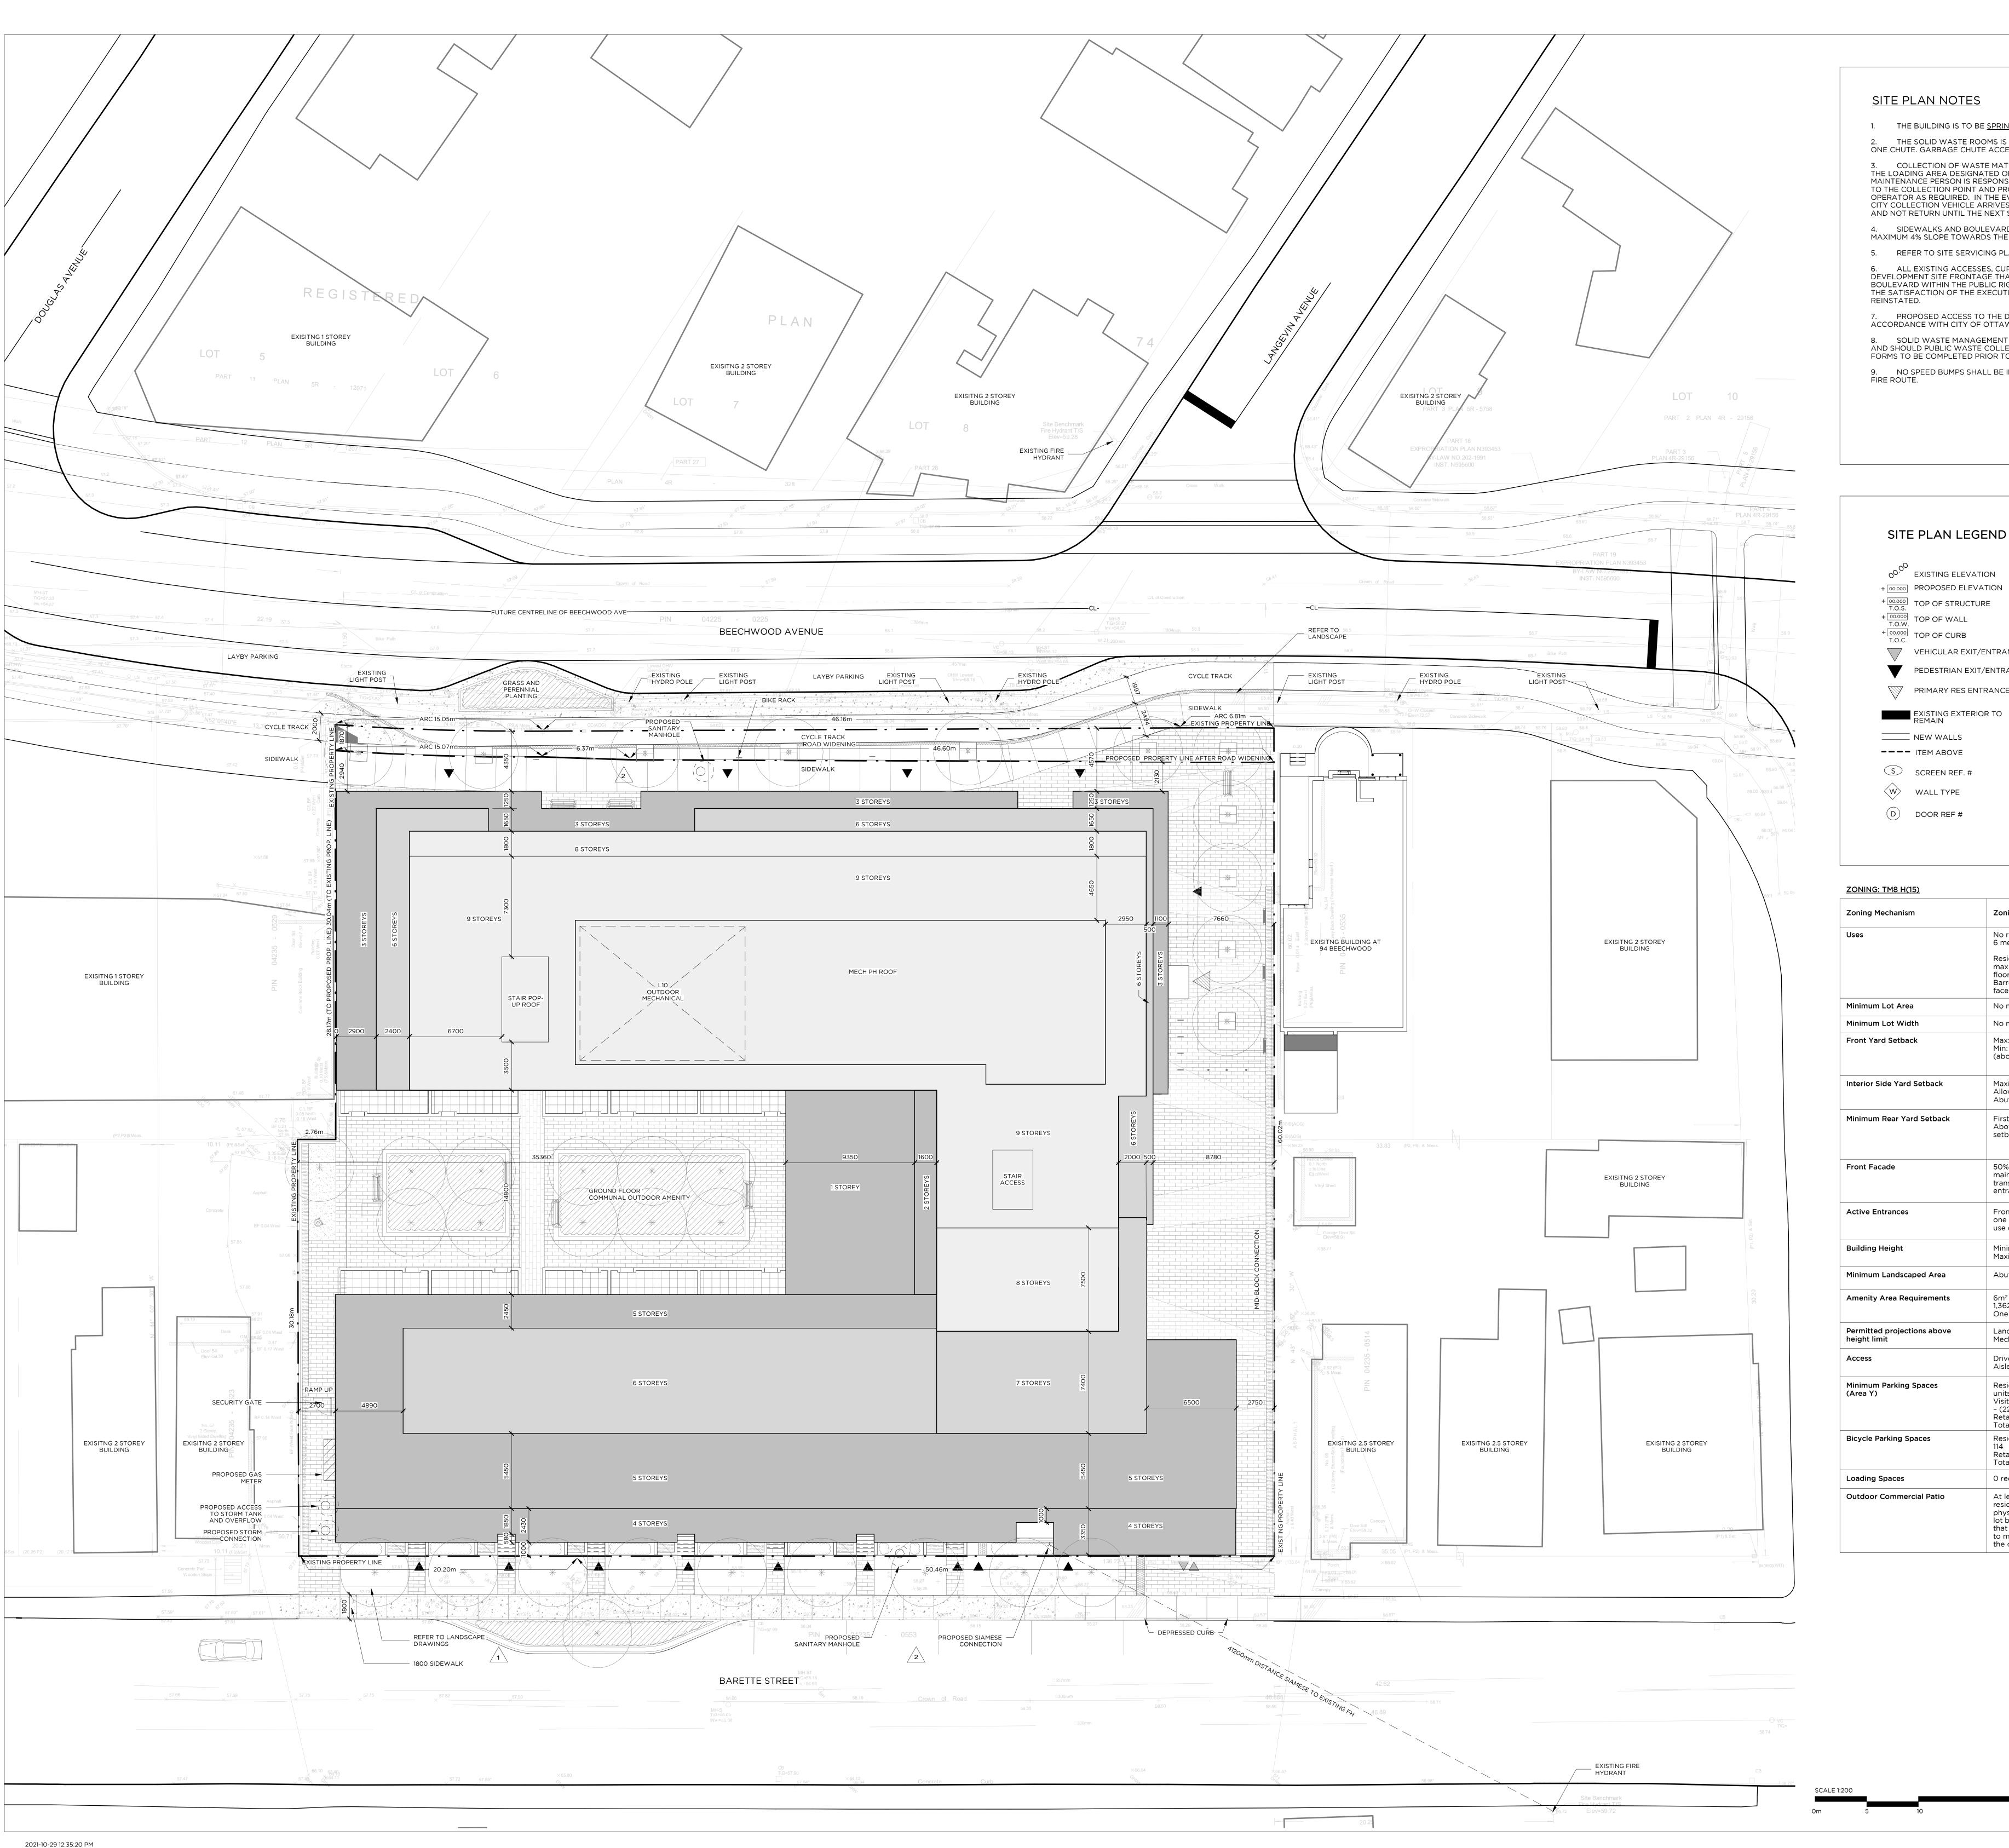

#### SITE PLAN NOTES

#### 1. THE BUILDING IS TO BE <u>SPRINKLERED.</u>

2. THE SOLID WASTE ROOMS IS 75 SM AND AND WILL ACCOMMODATE GARBAGE VIA USE OF ONE CHUTE. GARBAGE CHUTE ACCESS OCCURS ON LEVELS 1 TO 9.

3. COLLECTION OF WASTE MATERIALS FOR THIS DEVELOPMENT WILL TAKE PLACE ON SITE IN THE LOADING AREA DESIGNATED ON THE GROUND FLOOR PLAN. AN ON-SITE TRAINED STAFF/ MAINTENANCE PERSON IS RESPONSIBLE FOR MOVING THE BINS FROM THE SOLID WASTE ROOM TO THE COLLECTION POINT AND PROVIDE VEHICULAR DIRECTIVES TO THE COLLECTION VEHICLE OPERATOR AS REQUIRED. IN THE EVENT THE ON-SITE STAFF IS UNAVAILABLE AT THE TIME THE CITY COLLECTION VEHICLE ARRIVES AT THE CITY, THE COLLECTION VEHICLE WILL LEAVE THE SITE AND NOT RETURN UNTIL THE NEXT SCHEDULED COLLECTION DAY.

4. SIDEWALKS AND BOULEVARDS WITHIN THE RIGHT OF WAY TO HAVE A MINIMUM 2% AND MAXIMUM 4% SLOPE TOWARDS THE ROADWAY. 5. REFER TO SITE SERVICING PLAN, FOR SEWER AND WATER SERVICE INFORMATION.

6. ALL EXISTING ACCESSES, CURB CUTS, TRAFFIC CONTROL SIGNS, ETC. ALONG THE DEVELOPMENT SITE FRONTAGE THAT ARE NO LONGER REQUIRED ARE TO BE REMOVED. THE BOULEVARD WITHIN THE PUBLIC RIGHT OF WAY, IN ACCORDANCE WITH CITY STANDARDS AND TO THE SATISFACTION OF THE EXECUTIVE DIRECTOR OF TECHNICAL SERVICES ARE TO BE

7. PROPOSED ACCESS TO THE DRIVEWAY FOR THIS PROJECT TO BE DESIGNED IN ACCORDANCE WITH CITY OF OTTAWA STANDARDS.

8. SOLID WASTE MANAGEMENT TO BE NOTIFIED UPON COMPLETION OF THE DEVELOPMENT AND SHOULD PUBLIC WASTE COLLECTION BE USED, ALL NECESSARY APPLICATION AND WAIVER FORMS TO BE COMPLETED PRIOR TO COMMENCEMENT OF CITY REFUSE COLLECTION. 9. NO SPEED BUMPS SHALL BE INSTALLED ON ANY MAIN DRIVEWAY AISLE OR DESIGNATED FIRE ROUTE.

#### SITE PLAN LEGEND

0<sup>0.9</sup> EXISTING ELEVATION + 00.000 PROPOSED ELEVATION + 00.000 TOP OF STRUCTURE + 00.000 T.O.W. TOP OF WALL + 00.000 TOP OF CURB VEHICULAR EXIT/ENTRANCE PEDESTRIAN EXIT/ENTRANCE

PRIMARY RES ENTRANCE

---- ITEM ABOVE

D DOOR REF #

REFER TO CONSULTANTS DRAWINGS FORINFORMATION RELATING TO SITE SERVICING, GRADING AND LANDSCAPE. ALL ITEMS NEW CONSTRUCTION UNLESS NOTED OTHERWISE Abbreviations AD AREA DRAIN

FIRE HYDRANT FLOOR DRAIN HOSE BIB HYDRO LIGHT POLE MAN HOLE TRAFFIC LIGHT STANDARD

SITE PLAN INFORMATION TAKEN FROM : TOPOGRAPHIC PLAN SURVEY OF PART OF LOTS 10, 11, 12, 13, AND 21 ALL OF LOTS 18, 19, AND 20 REGISTERED PLAN 101 CITY OF OTTAWA

PREPARED BY ANNIS, O'SULLIVAN, VOLLEBEKK LTD. LAND SURVEYORS (UPDATED JUNE 19, 2020)

58.50m = ESTABLISHED GRADE 58.50m = TOS GROUND FLOOR 58.00m = AVERAGE GRADE

|      | Zoning Provision                                                                                                                                                                                                                                           | Provided                                                                                       |
|------|------------------------------------------------------------------------------------------------------------------------------------------------------------------------------------------------------------------------------------------------------------|------------------------------------------------------------------------------------------------|
|      | No residential or office uses within<br>6 metres of front facade                                                                                                                                                                                           | Retail proposed fronting<br>Beechwood                                                          |
|      | Residential uses may occupy a<br>maximum of 50% of the ground<br>floor area of a building that faces<br>Barrette Street and the uses must<br>face Barrette Street.                                                                                         | 73% of the ground floor is occupied by residential uses                                        |
|      | No minimum                                                                                                                                                                                                                                                 | 4,153 m <sup>2</sup>                                                                           |
|      | No minimum                                                                                                                                                                                                                                                 | 68 m                                                                                           |
|      | Max: 2 m (where hydro pole)<br>Min: 0 m (first 3 storeys) + 2 m<br>(above 3 <sup>rd</sup> storey)                                                                                                                                                          | Floors 1-3: 4.3 m<br>Floors 4-6: 5.6 m<br>Floors 7-8: 7.2 m<br>Floor 9: 9.0 m                  |
| k    | Maximum: 3 m, except where:<br>Allowing for driveway: max. 6 m<br>Abutting R-zone: min. 3 m                                                                                                                                                                | East: Varies/min 2.7 m<br>West: Varies/ min 0 m abutting<br>TM, min 2.6 m abutting R-zone      |
| ack  | First 3 storeys: 3 m<br>Above the 3 <sup>rd</sup> storey: provided<br>setback + 2 m.                                                                                                                                                                       | Floors 1-4: 0.0 m<br>Floors 5: 3.3 m<br>Floor 6-7: 8.8 m<br>Floor 8: 16.2 m<br>Floor 9: 23.7 m |
|      | 50% of ground floor facade facing<br>main street, up to 4.5m, must be<br>transparent windows and active<br>entrances                                                                                                                                       | >66%                                                                                           |
|      | Front facade must include at least<br>one active entrance serving each<br>use occupying the ground floor.                                                                                                                                                  | 4 retail uses and 4 active entrances facing Beechwood                                          |
|      | Minimum: 6.7 m<br>Maximum: 20 m                                                                                                                                                                                                                            | Facing Beechwood: 30.7 m*<br>Facing Barrette: 21 m*                                            |
| ea   | Abutting R-zone: 3 m buffer                                                                                                                                                                                                                                | 2.6 m pathway (west edge)                                                                      |
| ents | 6m² per unit, and 50% communal:<br>1,362 m² total, 681 m² communal.<br>One area min 54 m²                                                                                                                                                                  | Communal: 898 m²<br>Total: 3,098 m²                                                            |
| ove  | Landscaped Areas<br>Mechanical/Service Penthouse                                                                                                                                                                                                           | Height of Mechanical Penthouse:<br>35.2 m* (4.5 m)                                             |
|      | Driveway: 6 m (double-lane)<br>Aisle in a parking garage: 6m                                                                                                                                                                                               | Driveway: 6 m<br>Aisle: 6 m                                                                    |
|      | Residential: 0.5/unit after first 12<br>units: (227-12)*0.5 = 107<br>Visitor: 0.1/unit after first 12 units<br>- (227-12)*0.1 = 21<br>Retail: No requirement<br>Total: 128                                                                                 | Residential: 137<br>Visitor: 21<br>Total: 158                                                  |
|      | Residential: 0.5/unit: 227*0.5 =<br>114<br>Retail: 1/250 m <sup>2</sup> GFA: 2<br>Total: 116                                                                                                                                                               | Residential (at P1/P2): 244<br>Retail (at-grade): 8<br>Total: 252                              |
|      | 0 required                                                                                                                                                                                                                                                 | 1 provided                                                                                     |
| io   | At least 30 m from a lot in a<br>residential zone and screened and<br>physically separate from that same<br>lot by a structure, screen, or wall<br>that is 2 m or more in height so as<br>to mitigate noise and light from<br>the outdoor commercial patio | 16 m with 2.1m vegetated screen                                                                |