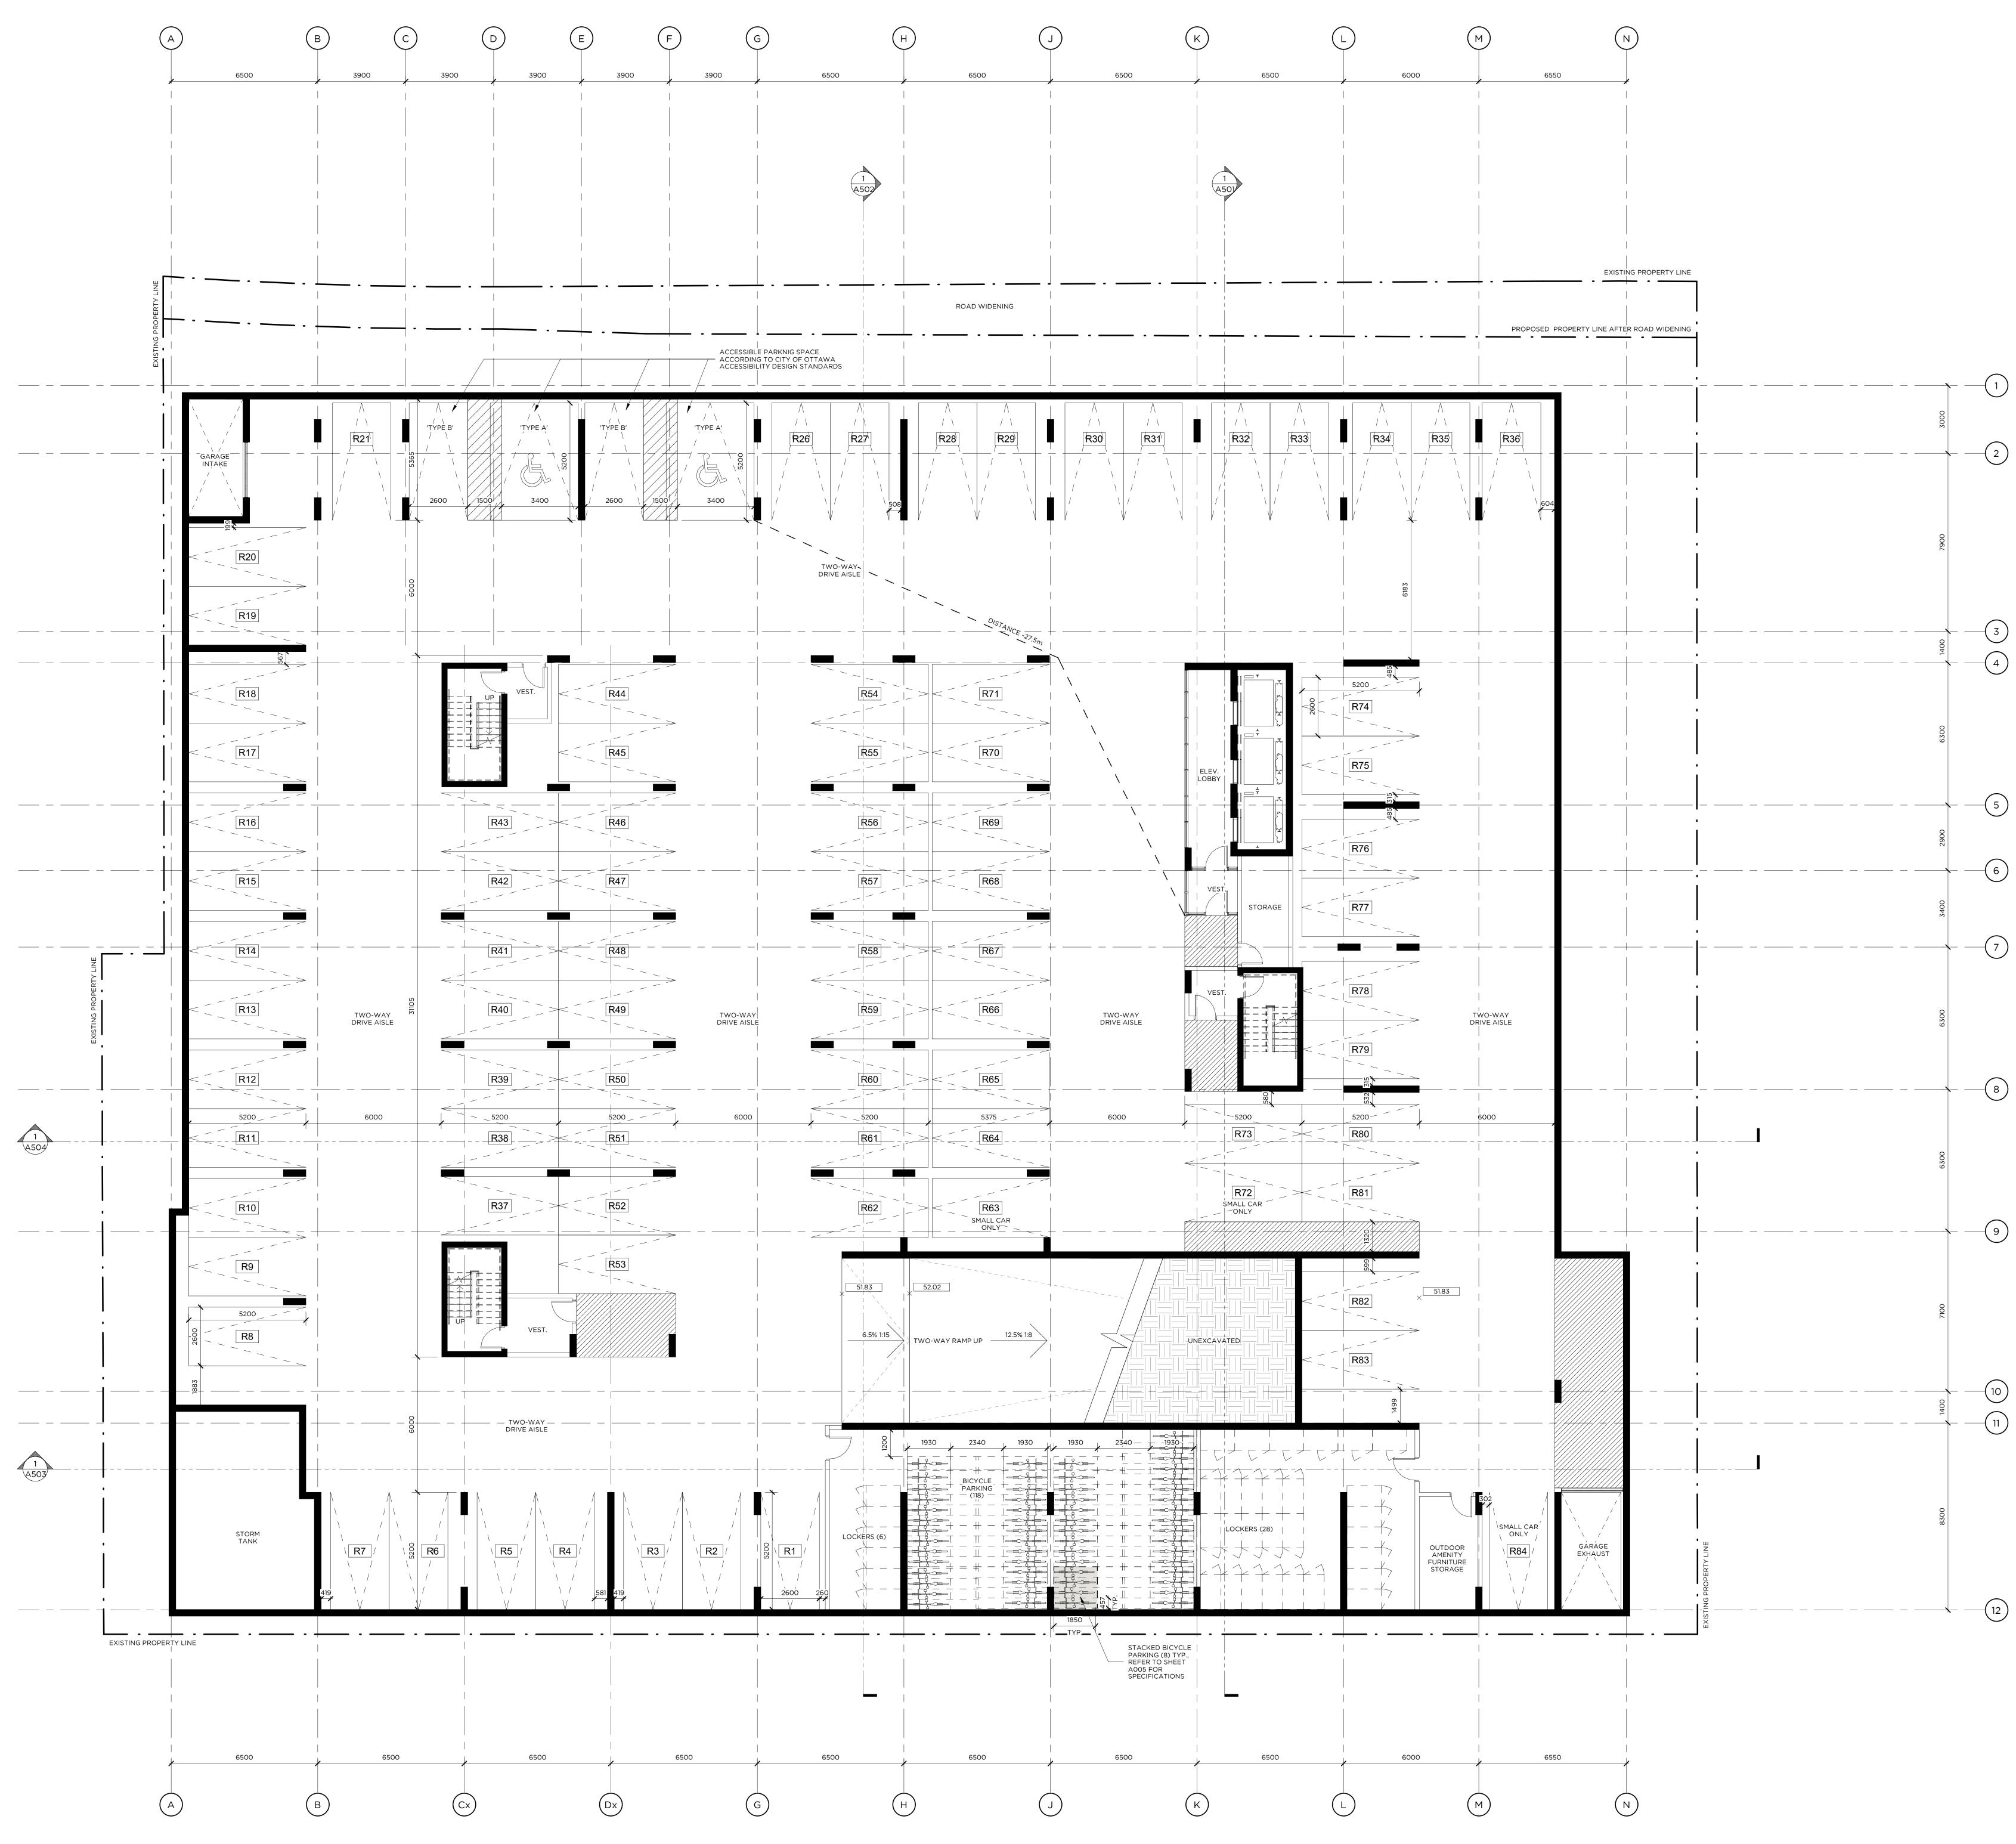

COMMUNITIES

SITE PLAN

A100

—

— SCALE: As indicated

| / \<br>/TYPE B'<br>/ \<br>_/ | 'ŢYPE A'                                               | / \<br>[ <del>R26</del> ] |                  | / \<br>R28         | / \<br>[R29]             | / \<br>(R30) | ( <sup>1</sup> <del>1</del> |                          | / \<br>R32                      | / \<br>[ <del>R33</del> ] |
|------------------------------|--------------------------------------------------------|---------------------------|------------------|--------------------|--------------------------|--------------|--------------------------------------------------------------------------------------------------------------------------------------------------|--------------------------|---------------------------------|---------------------------|
| / \<br>/ \<br>/ \            | 52000                                                  |                           |                  |                    |                          |              |                                                                                                                                                  |                          |                                 | \                         |
| 2600 \                       | 15001 3400                                             |                           | 508<br>1         |                    |                          |              |                                                                                                                                                  |                          |                                 |                           |
|                              |                                                        |                           | D-WAY<br>E AISLE |                    |                          |              |                                                                                                                                                  |                          |                                 |                           |
|                              |                                                        |                           |                  |                    | DISTA                    |              |                                                                                                                                                  |                          |                                 |                           |
|                              | _ <u></u>                                              | -                         |                  | +<br> <br><b> </b> |                          |              |                                                                                                                                                  |                          |                                 |                           |
| <b>R44</b>                   | ~                                                      |                           | R54              |                    |                          |              |                                                                                                                                                  |                          |                                 | 2600                      |
| R45                          |                                                        |                           | R55              |                    | <br>                     |              |                                                                                                                                                  |                          |                                 |                           |
|                              |                                                        |                           |                  |                    |                          |              | \<br>\                                                                                                                                           | ELEV.  <br>  LOBBY  <br> |                                 |                           |
| R46                          |                                                        |                           | R56              |                    | R69                      |              |                                                                                                                                                  |                          |                                 |                           |
| R47                          | ><br>                                                  |                           | R57              |                    |                          | -> <br>-     |                                                                                                                                                  | VEST.                    |                                 |                           |
|                              |                                                        |                           |                  |                    |                          |              |                                                                                                                                                  |                          | STORAGE                         |                           |
| R48                          |                                                        | - <br>                    | R58              |                    | R67                      | - +          |                                                                                                                                                  |                          |                                 |                           |
| R49                          | TWO-WA<br>DRIVE AISL                                   | ~<br> <br>y               | R59              |                    | R66                      |              | /O-WAY<br>VE AISLE                                                                                                                               | VEST.                    |                                 |                           |
|                              |                                                        |                           |                  |                    |                          |              | VE AISLE                                                                                                                                         |                          |                                 |                           |
| <b>R50</b>                   |                                                        |                           | R60              |                    | R65                      |              |                                                                                                                                                  |                          | 280                             |                           |
| 5200<br>R51                  | 6000                                                   | <u> </u>                  | <u> </u>         |                    | 5375                     | 6            | 000                                                                                                                                              |                          |                                 |                           |
|                              |                                                        |                           |                  |                    |                          |              |                                                                                                                                                  |                          | R72                             |                           |
| <b>R52</b>                   | <u>`_&gt;</u>                                          |                           | R62              |                    | R63<br>SMALL CAR<br>ONLY |              |                                                                                                                                                  |                          | IALL CAR<br>ONLY                |                           |
| R53                          |                                                        |                           |                  |                    |                          |              |                                                                                                                                                  |                          |                                 |                           |
|                              |                                                        |                           | × 51.83          | × 52.02            |                          |              |                                                                                                                                                  |                          |                                 |                           |
|                              |                                                        |                           | 6.5% 1:15        | *<br>> TWO-WAY RAM | IP UP                    |              |                                                                                                                                                  |                          |                                 |                           |
| <br>                         |                                                        | <br>- <br>                |                  | <br> <br> <br>     |                          |              |                                                                                                                                                  |                          | :<br>+   +== <br>=_      :      |                           |
| -  <br> <br>                 |                                                        |                           | 1200             |                    | 2340 1930                |              |                                                                                                                                                  |                          |                                 |                           |
|                              |                                                        |                           |                  | I → J → B          | ARKING                   |              |                                                                                                                                                  |                          |                                 |                           |
|                              | / \ / /<br>/ \ / /<br>/ \ /<br>R3 / \ R2 /             |                           | LOCKERS (6)      |                    |                          |              |                                                                                                                                                  |                          | + + +<br>ocķers (28)  <br>+ + + | <br> <br>                 |
| 581 419                      | $\begin{array}{c c c c c c c c c c c c c c c c c c c $ |                           |                  |                    |                          |              |                                                                                                                                                  |                          |                                 |                           |
|                              | V V                                                    |                           |                  |                    |                          |              |                                                                                                                                                  |                          |                                 |                           |
|                              |                                                        |                           |                  |                    |                          |              | STACKED BICYCL<br>PARKING (8) TYP<br>— REFER TO SHEET<br>A005 FOR<br>SPECIFICATIONS                                                              | .,                       |                                 |                           |
|                              |                                                        |                           |                  |                    |                          |              |                                                                                                                                                  |                          | -                               |                           |
| <br> <br>                    | 6500                                                   | 650                       | 0                | <br> <br>          | 6500                     | <br> <br>    | 6500                                                                                                                                             | <br> <br> <br>           | 6500                            |                           |
| Dx                           | (                                                      | G                         | (H               |                    |                          | L            |                                                                                                                                                  | К                        |                                 |                           |

GENERAL PARKING NOTES ALL DRIVEWAYS AND AISLES SHALL HAVE A MINIMUM VERTCAL CLEARANCE IN ACCORDANCE WITH THE ONTARIO BUILDING CODE

— 19064

— BEECHWOOD —

78-88 BEECHWOOD AVE & 69-93 BARRETTE ST OTTAWA | ON — MINTO

COMMUNITIES —

P2 PARKING PLAN

— SCALE: 1:100 —

GENERAL PARKING NOTES ALL DRIVEWAYS AND AISLES SHALL HAVE A MINIMUM VERTCAL CLEARANCE IN ACCORDANCE WITH THE ONTARIO BUILDING CODE