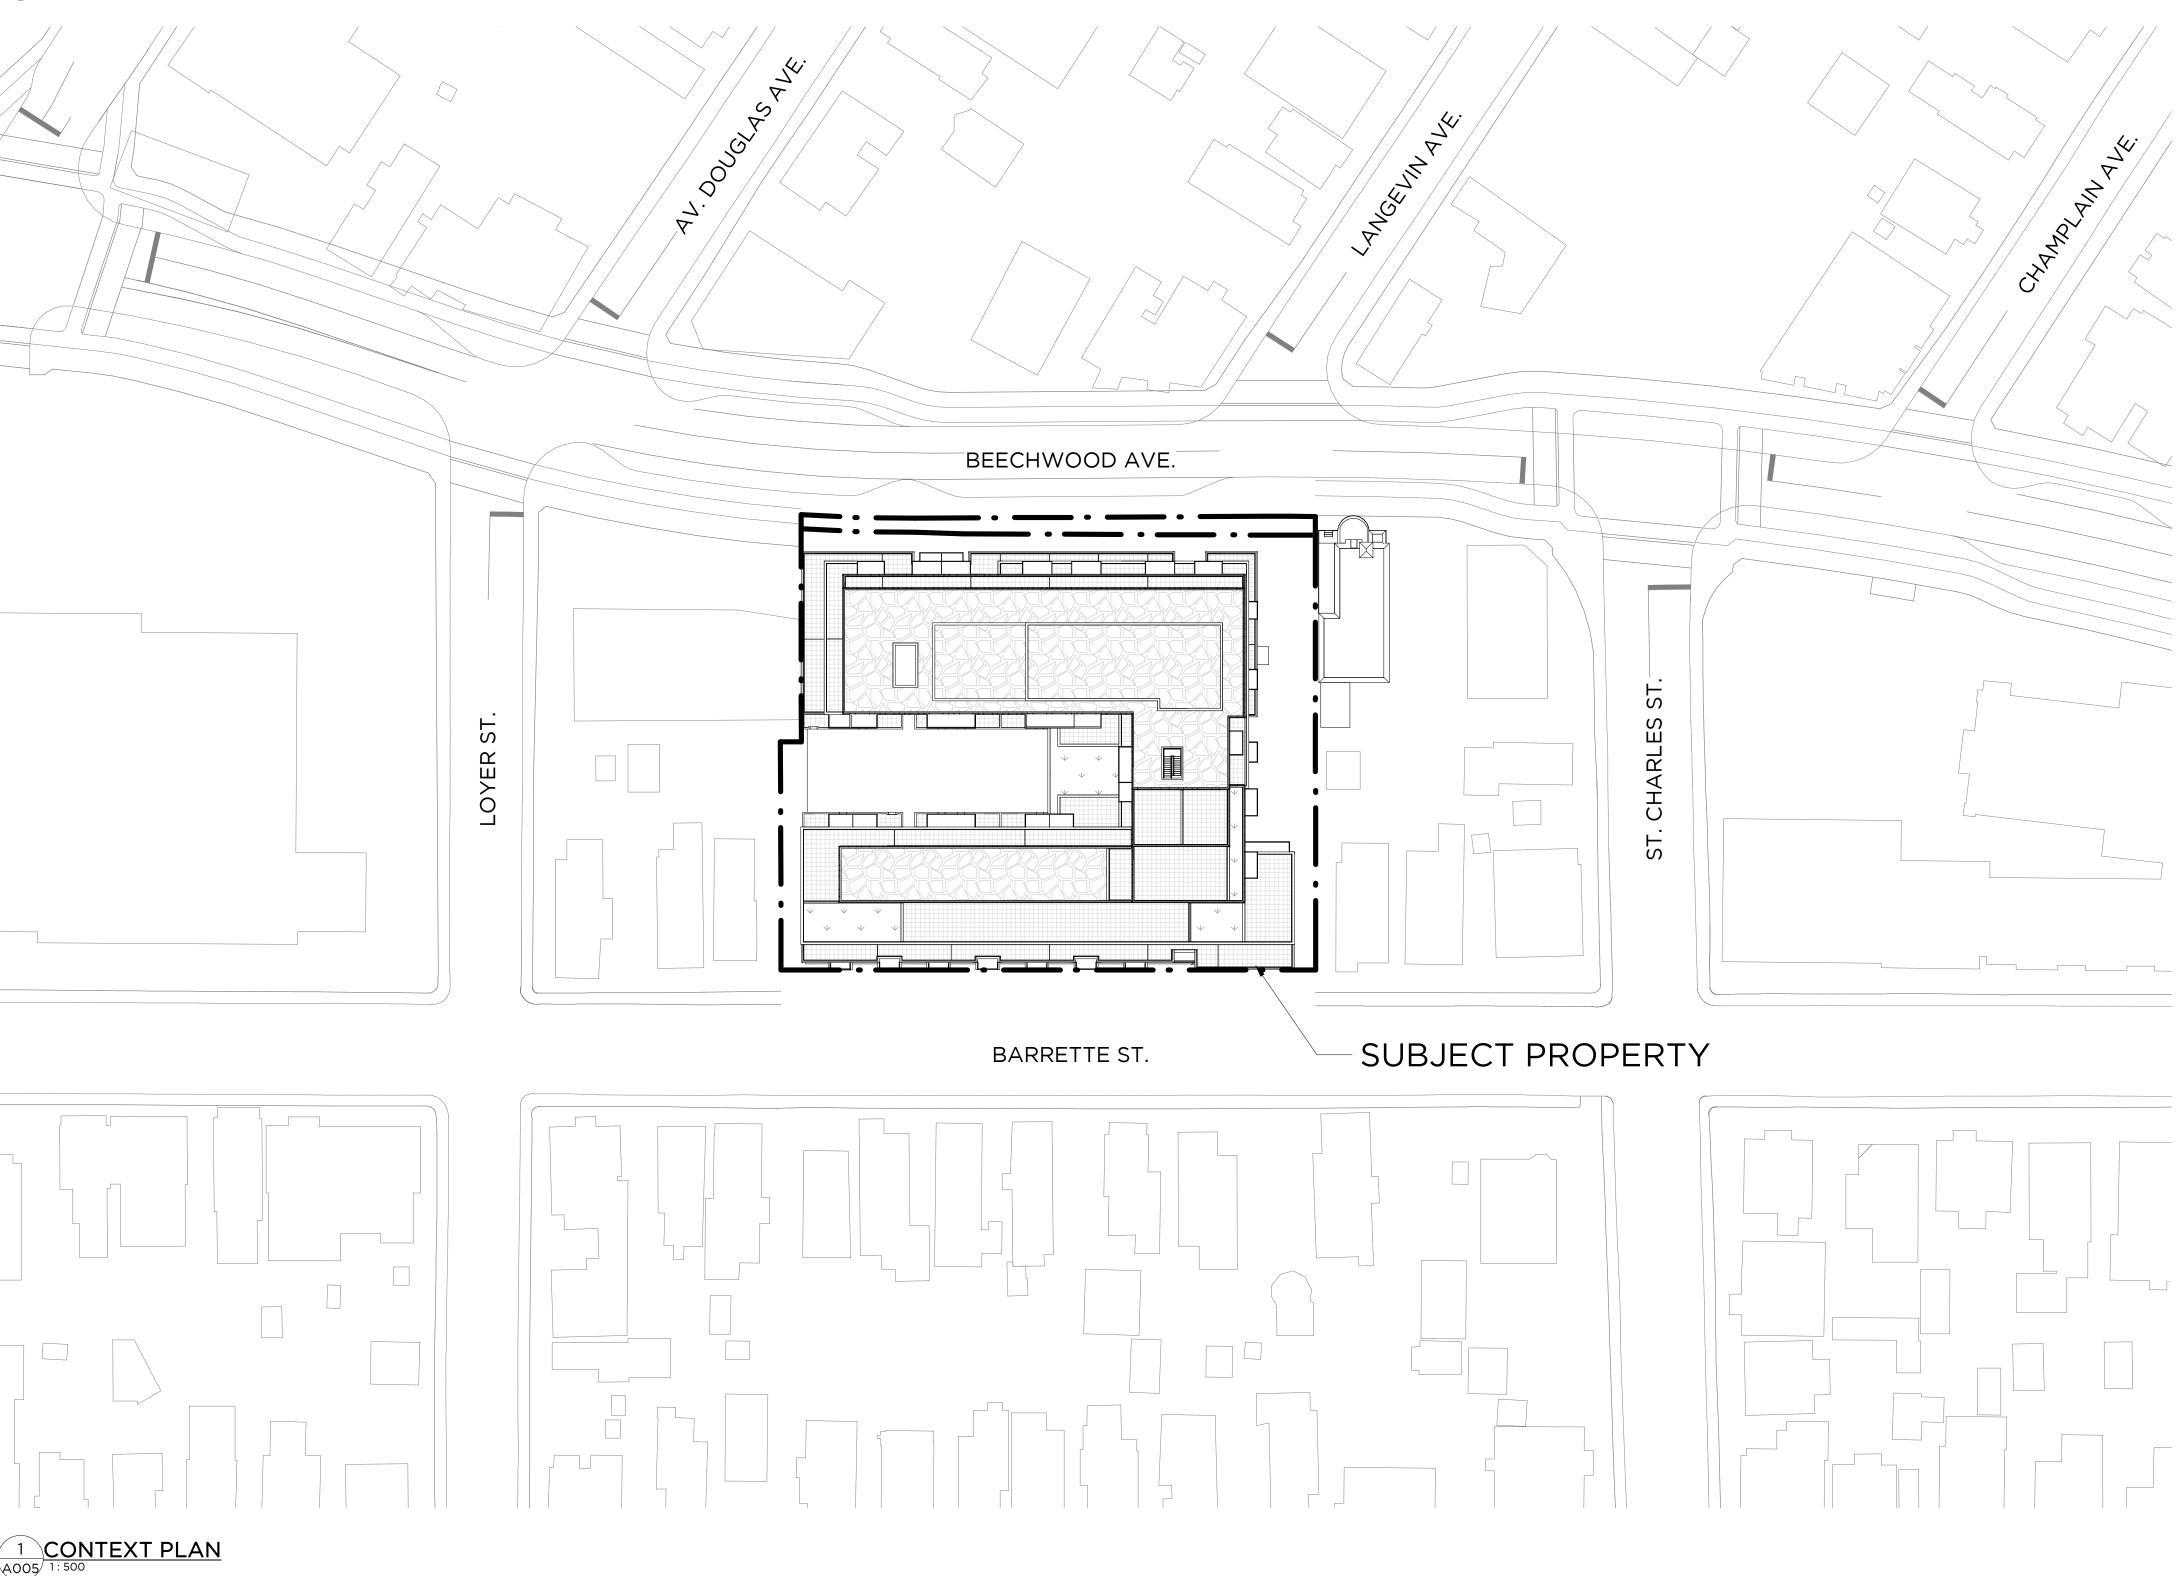

— 19064

— BEECHWOOD -

78-88 BEECHWOOD AVE & 69-93 BARRETTE ST OTTAWA | ON — MINTO

COMMUNITIES —

CONTEXT PLAN, NOTES & STATS

SCALE: NTS —

—

2021-10-29 12:35:15 PM