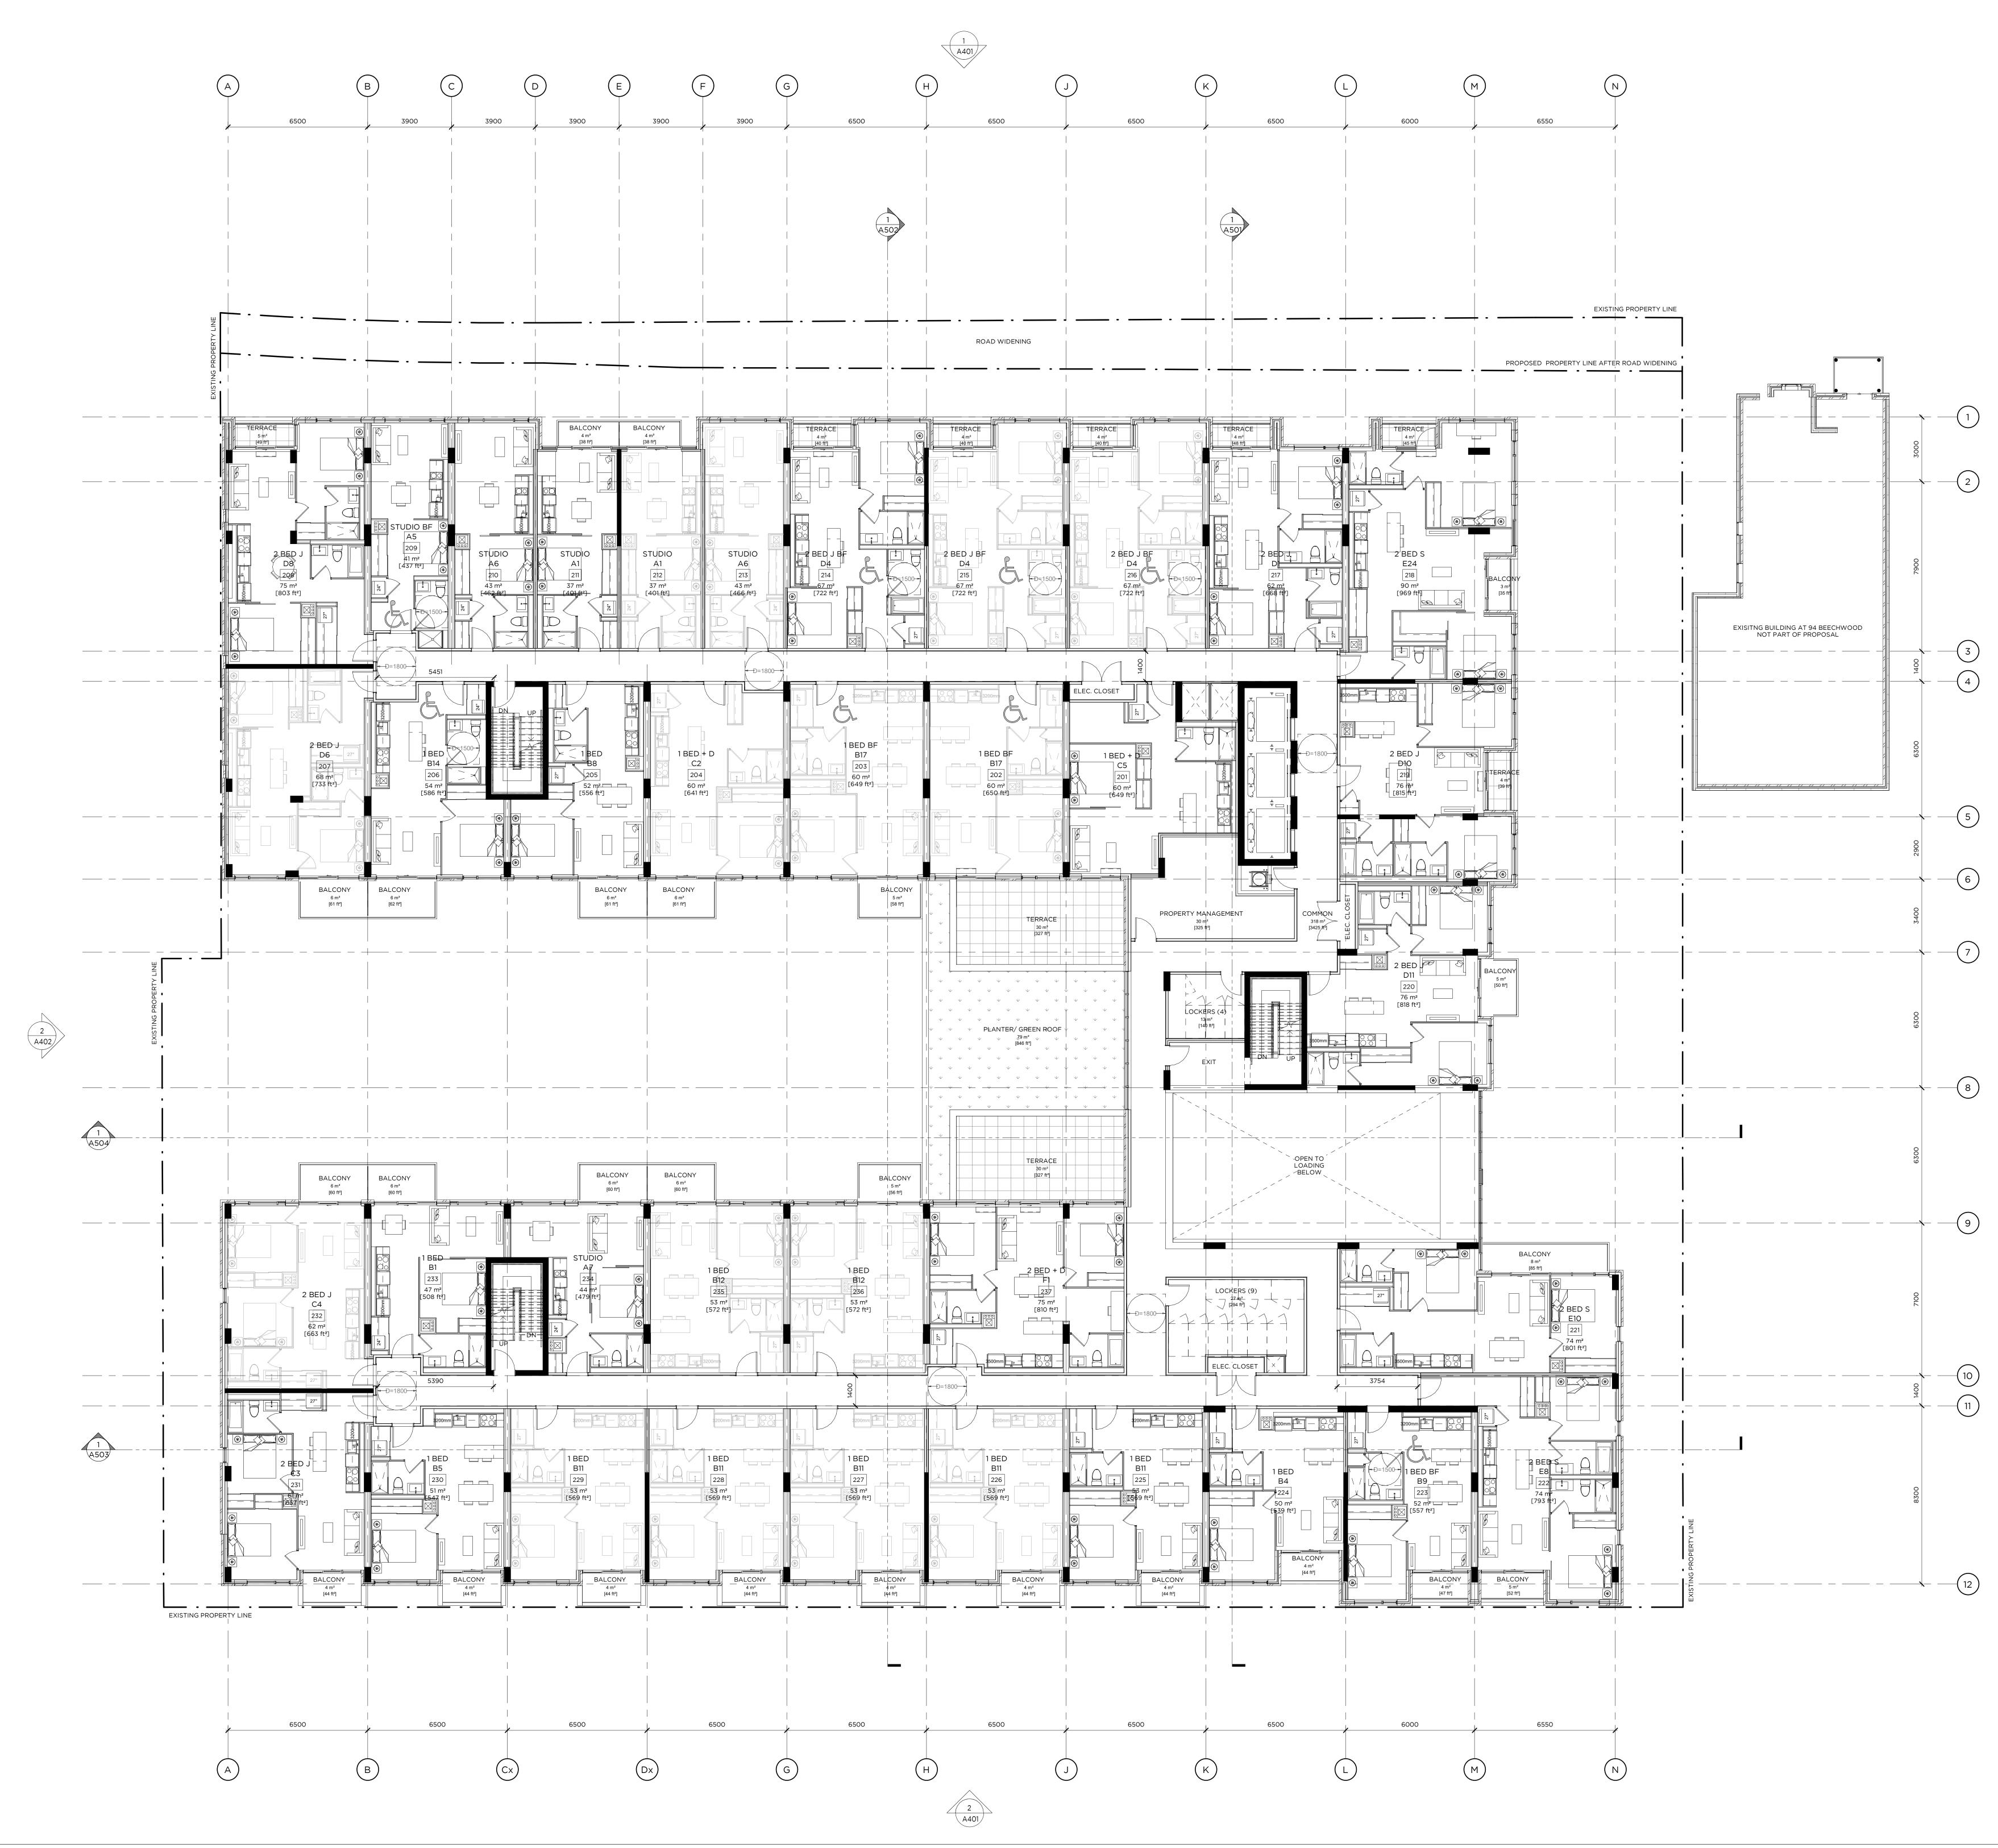

\_

NORTH

78-88 BEECHWOOD AVE & 69-93 BARRETTE ST OTTAWA | ON — MINTO

COMMUNITIES

2ND FLOOR PLAN

— SCALE: 1 : 100

5 21-08-20 REISSUED FOR SPC 6 21-10-29 REISSUED FOR SPC

\_\_\_\_\_