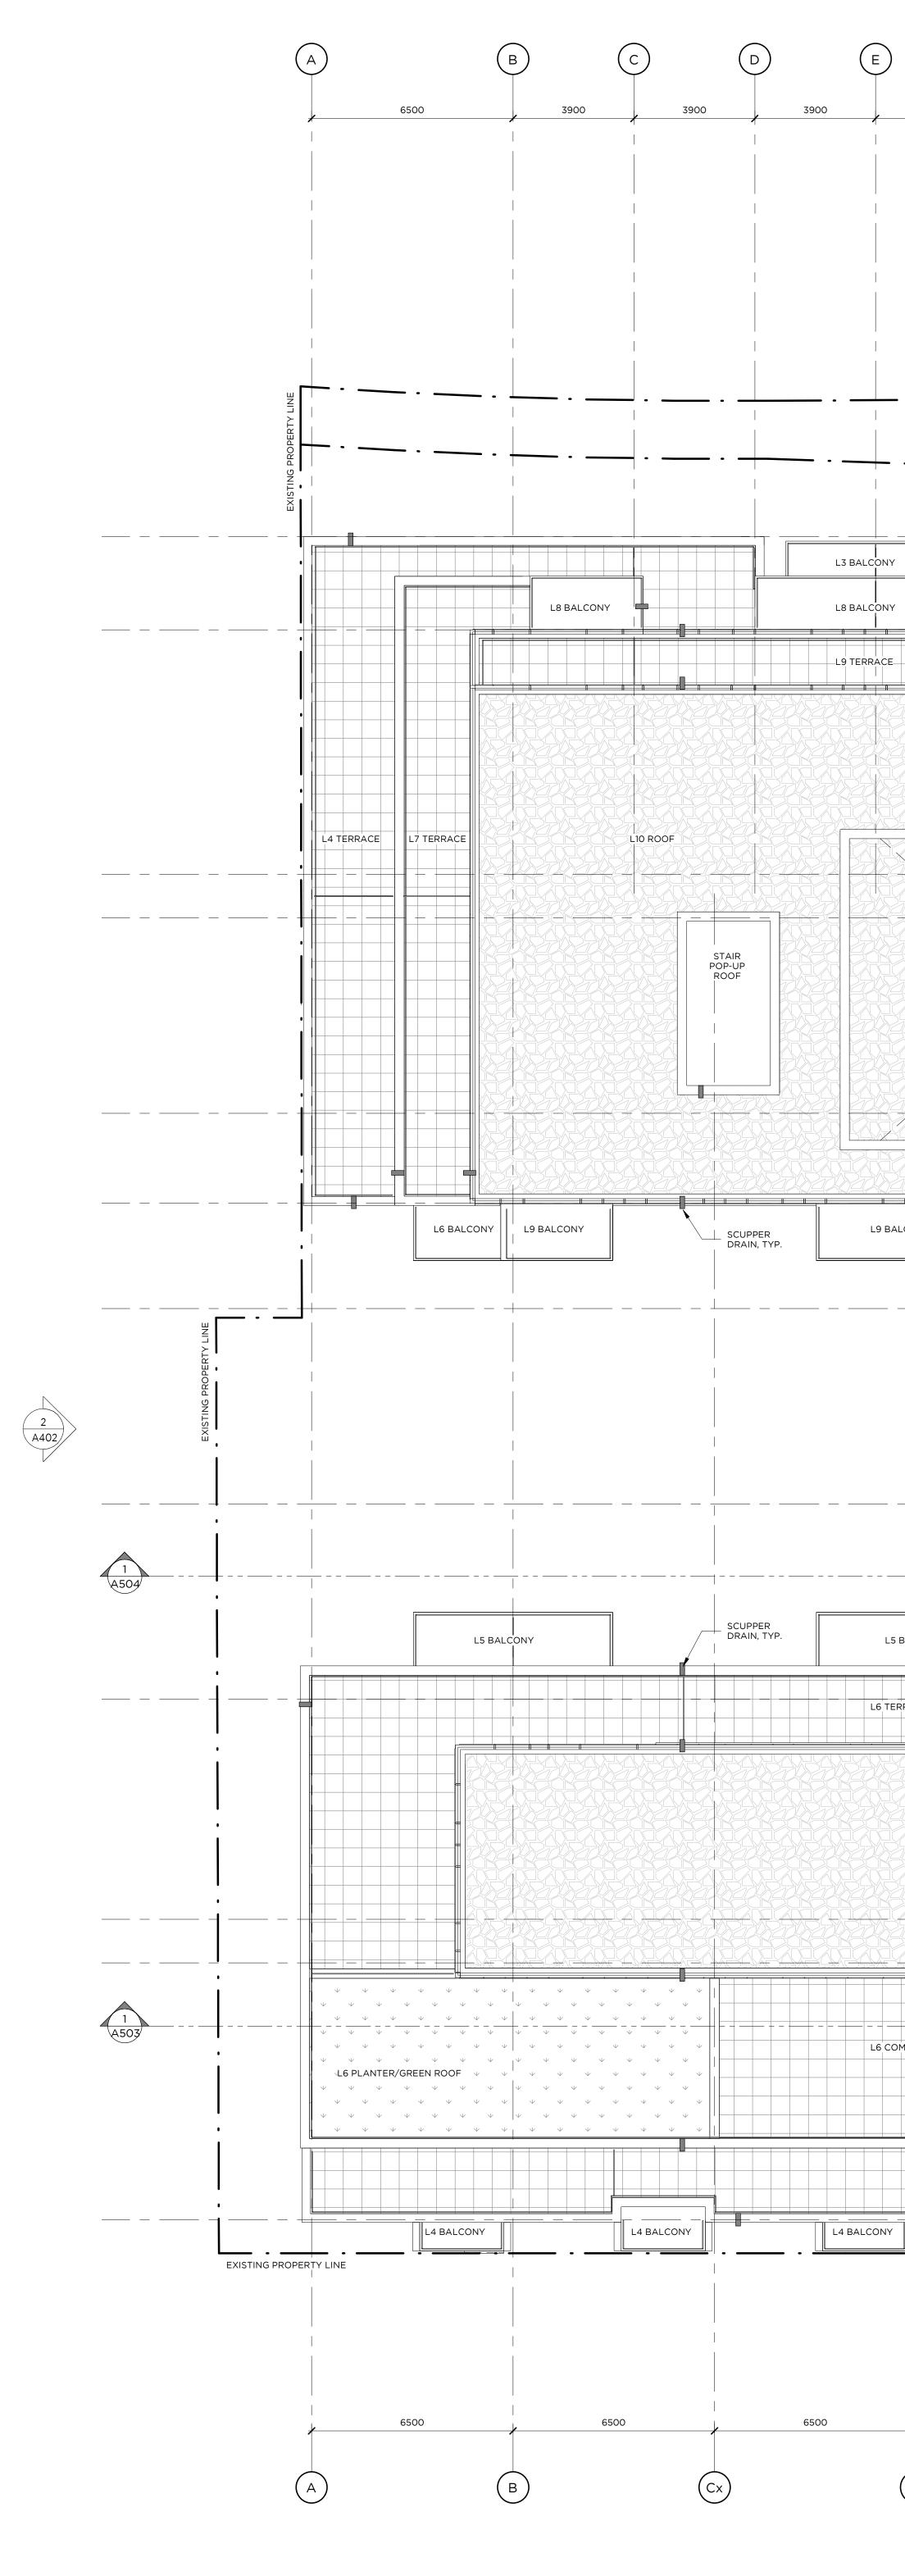

ED FOR SPC

**REVISION RECORD** 

No Date Description

405-317 ADELAIDE STREET WEST TORONTO CANADA M5V 1P9 +1 416 599 9729 WWW.RAWDESIGN.CA \_ 19064

NORTH

\_ BEECHWOOD —

78-88 BEECHWOOD AVE & 69-93 BARRETTE ST OTTAWA | ON — MINTO

COMMUNITIES

—

9TH FLOOR PLAN

— SCALE: 1:100







5 21-08-20 REISSUED FOR SPC 6 21-10-29 REISSUED FOR SPC

work.

ISSUED RECORD No. Date Revision 1 20-07-31 REZONING 2 20-12-18 REISSUED FOR REZONING + ISSUED FOR SPC 3 21-05-07 REISSUED FOR SPC 4 21-08-06 REISSUED FOR SPC

**REVISION RECORD** No Date Description

405-317 ADELAIDE STREET WEST TORONTO CANADA M5V 1P9 +1 416 599 9729 WWW.RAWDESIGN.CA

\_ 19064 \_

NORTH

BEECHWOOD —

78-88 BEECHWOOD AVE & 69-93 BARRETTE ST OTTAWA | ON — MINTO

COMMUNITIES

\_

—

MECHANICAL PENTHOUSE PLAN

SCALE: 1:100 \_







|            |           |           | 1<br>A401      | 7                                     |                                                                            |                        |   |            |
|------------|-----------|-----------|----------------|---------------------------------------|----------------------------------------------------------------------------|------------------------|---|------------|
| 3900 F     | G<br>3900 | 6500      | H ·            | 6500                                  |                                                                            | 6500                   | К | 5500       |
|            |           | 1<br>A502 |                |                                       |