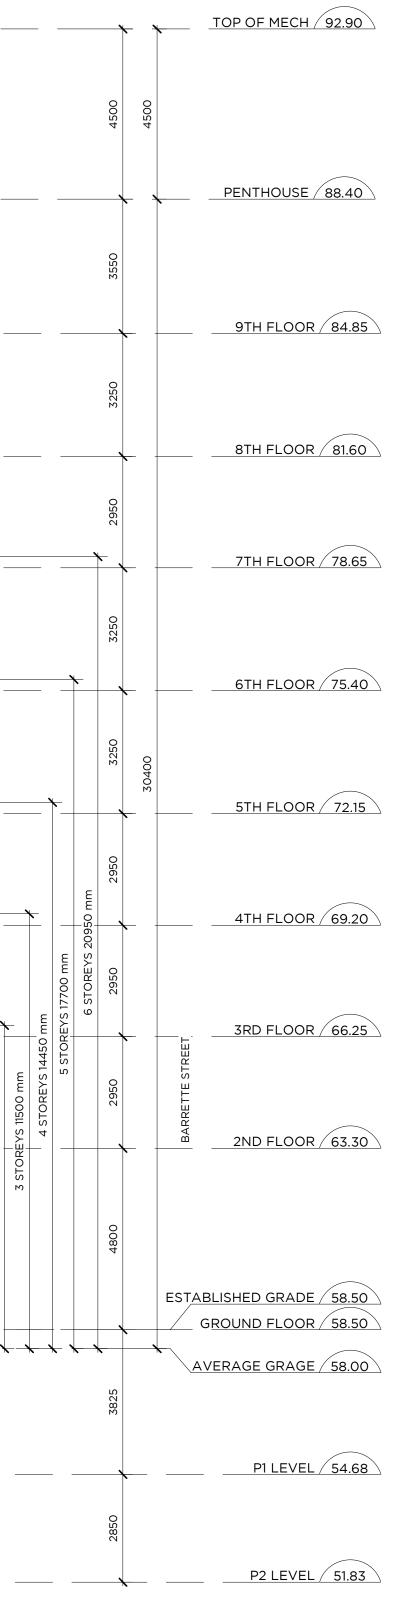

PREPARED BY ANNIS, O'SULLIVAN, VOLLEBEKK LTD. LAND SURVEYORS (UPDATED JUNE 19, 2020)

58.50m = ESTABLISHED GRADE 58.50m = TOS GROUND FLOOR 58.00m = AVERAGE GRADE

|      | Zoning Provision                                                                                                                                                                                                                                           | Provided                                                                                       |
|------|------------------------------------------------------------------------------------------------------------------------------------------------------------------------------------------------------------------------------------------------------------|------------------------------------------------------------------------------------------------|
|      | No residential or office uses within<br>6 metres of front facade                                                                                                                                                                                           | Retail proposed fronting<br>Beechwood                                                          |
|      | Residential uses may occupy a<br>maximum of 50% of the ground<br>floor area of a building that faces<br>Barrette Street and the uses must<br>face Barrette Street.                                                                                         | 73% of the ground floor is occupied by residential uses                                        |
|      | No minimum                                                                                                                                                                                                                                                 | 4,153 m <sup>2</sup>                                                                           |
|      | No minimum                                                                                                                                                                                                                                                 | 68 m                                                                                           |
|      | Max: 2 m (where hydro pole)<br>Min: 0 m (first 3 storeys) + 2 m<br>(above 3 <sup>rd</sup> storey)                                                                                                                                                          | Floors 1-3: 4.3 m<br>Floors 4-6: 5.6 m<br>Floors 7-8: 7.2 m<br>Floor 9: 9.0 m                  |
| k    | Maximum: 3 m, except where:<br>Allowing for driveway: max. 6 m<br>Abutting R-zone: min. 3 m                                                                                                                                                                | East: Varies/min 2.7 m<br>West: Varies/ min 0 m abutting<br>TM, min 2.6 m abutting R-zone      |
| ack  | First 3 storeys: 3 m<br>Above the 3 <sup>rd</sup> storey: provided<br>setback + 2 m.                                                                                                                                                                       | Floors 1-4: 0.0 m<br>Floors 5: 3.3 m<br>Floor 6-7: 8.8 m<br>Floor 8: 16.2 m<br>Floor 9: 23.7 m |
|      | 50% of ground floor facade facing<br>main street, up to 4.5m, must be<br>transparent windows and active<br>entrances                                                                                                                                       | >66%                                                                                           |
|      | Front facade must include at least<br>one active entrance serving each<br>use occupying the ground floor.                                                                                                                                                  | 4 retail uses and 4 active entrances facing Beechwood                                          |
|      | Minimum: 6.7 m<br>Maximum: 20 m                                                                                                                                                                                                                            | Facing Beechwood: 30.7 m*<br>Facing Barrette: 21 m*                                            |
| ea   | Abutting R-zone: 3 m buffer                                                                                                                                                                                                                                | 2.6 m pathway (west edge)                                                                      |
| ents | 6m² per unit, and 50% communal:<br>1,362 m² total, 681 m² communal.<br>One area min 54 m²                                                                                                                                                                  | Communal: 898 m²<br>Total: 3,098 m²                                                            |
| ove  | Landscaped Areas<br>Mechanical/Service Penthouse                                                                                                                                                                                                           | Height of Mechanical Penthouse:<br>35.2 m* (4.5 m)                                             |
|      | Driveway: 6 m (double-lane)<br>Aisle in a parking garage: 6m                                                                                                                                                                                               | Driveway: 6 m<br>Aisle: 6 m                                                                    |
|      | Residential: 0.5/unit after first 12<br>units: (227-12)*0.5 = 107<br>Visitor: 0.1/unit after first 12 units<br>- (227-12)*0.1 = 21<br>Retail: No requirement<br>Total: 128                                                                                 | Residential: 137<br>Visitor: 21<br>Total: 158                                                  |
|      | Residential: 0.5/unit: 227*0.5 =<br>114<br>Retail: 1/250 m <sup>2</sup> GFA: 2<br>Total: 116                                                                                                                                                               | Residential (at P1/P2): 244<br>Retail (at-grade): 8<br>Total: 252                              |
|      | 0 required                                                                                                                                                                                                                                                 | 1 provided                                                                                     |
| io   | At least 30 m from a lot in a<br>residential zone and screened and<br>physically separate from that same<br>lot by a structure, screen, or wall<br>that is 2 m or more in height so as<br>to mitigate noise and light from<br>the outdoor commercial patio | 16 m with 2.1m vegetated screen                                                                |