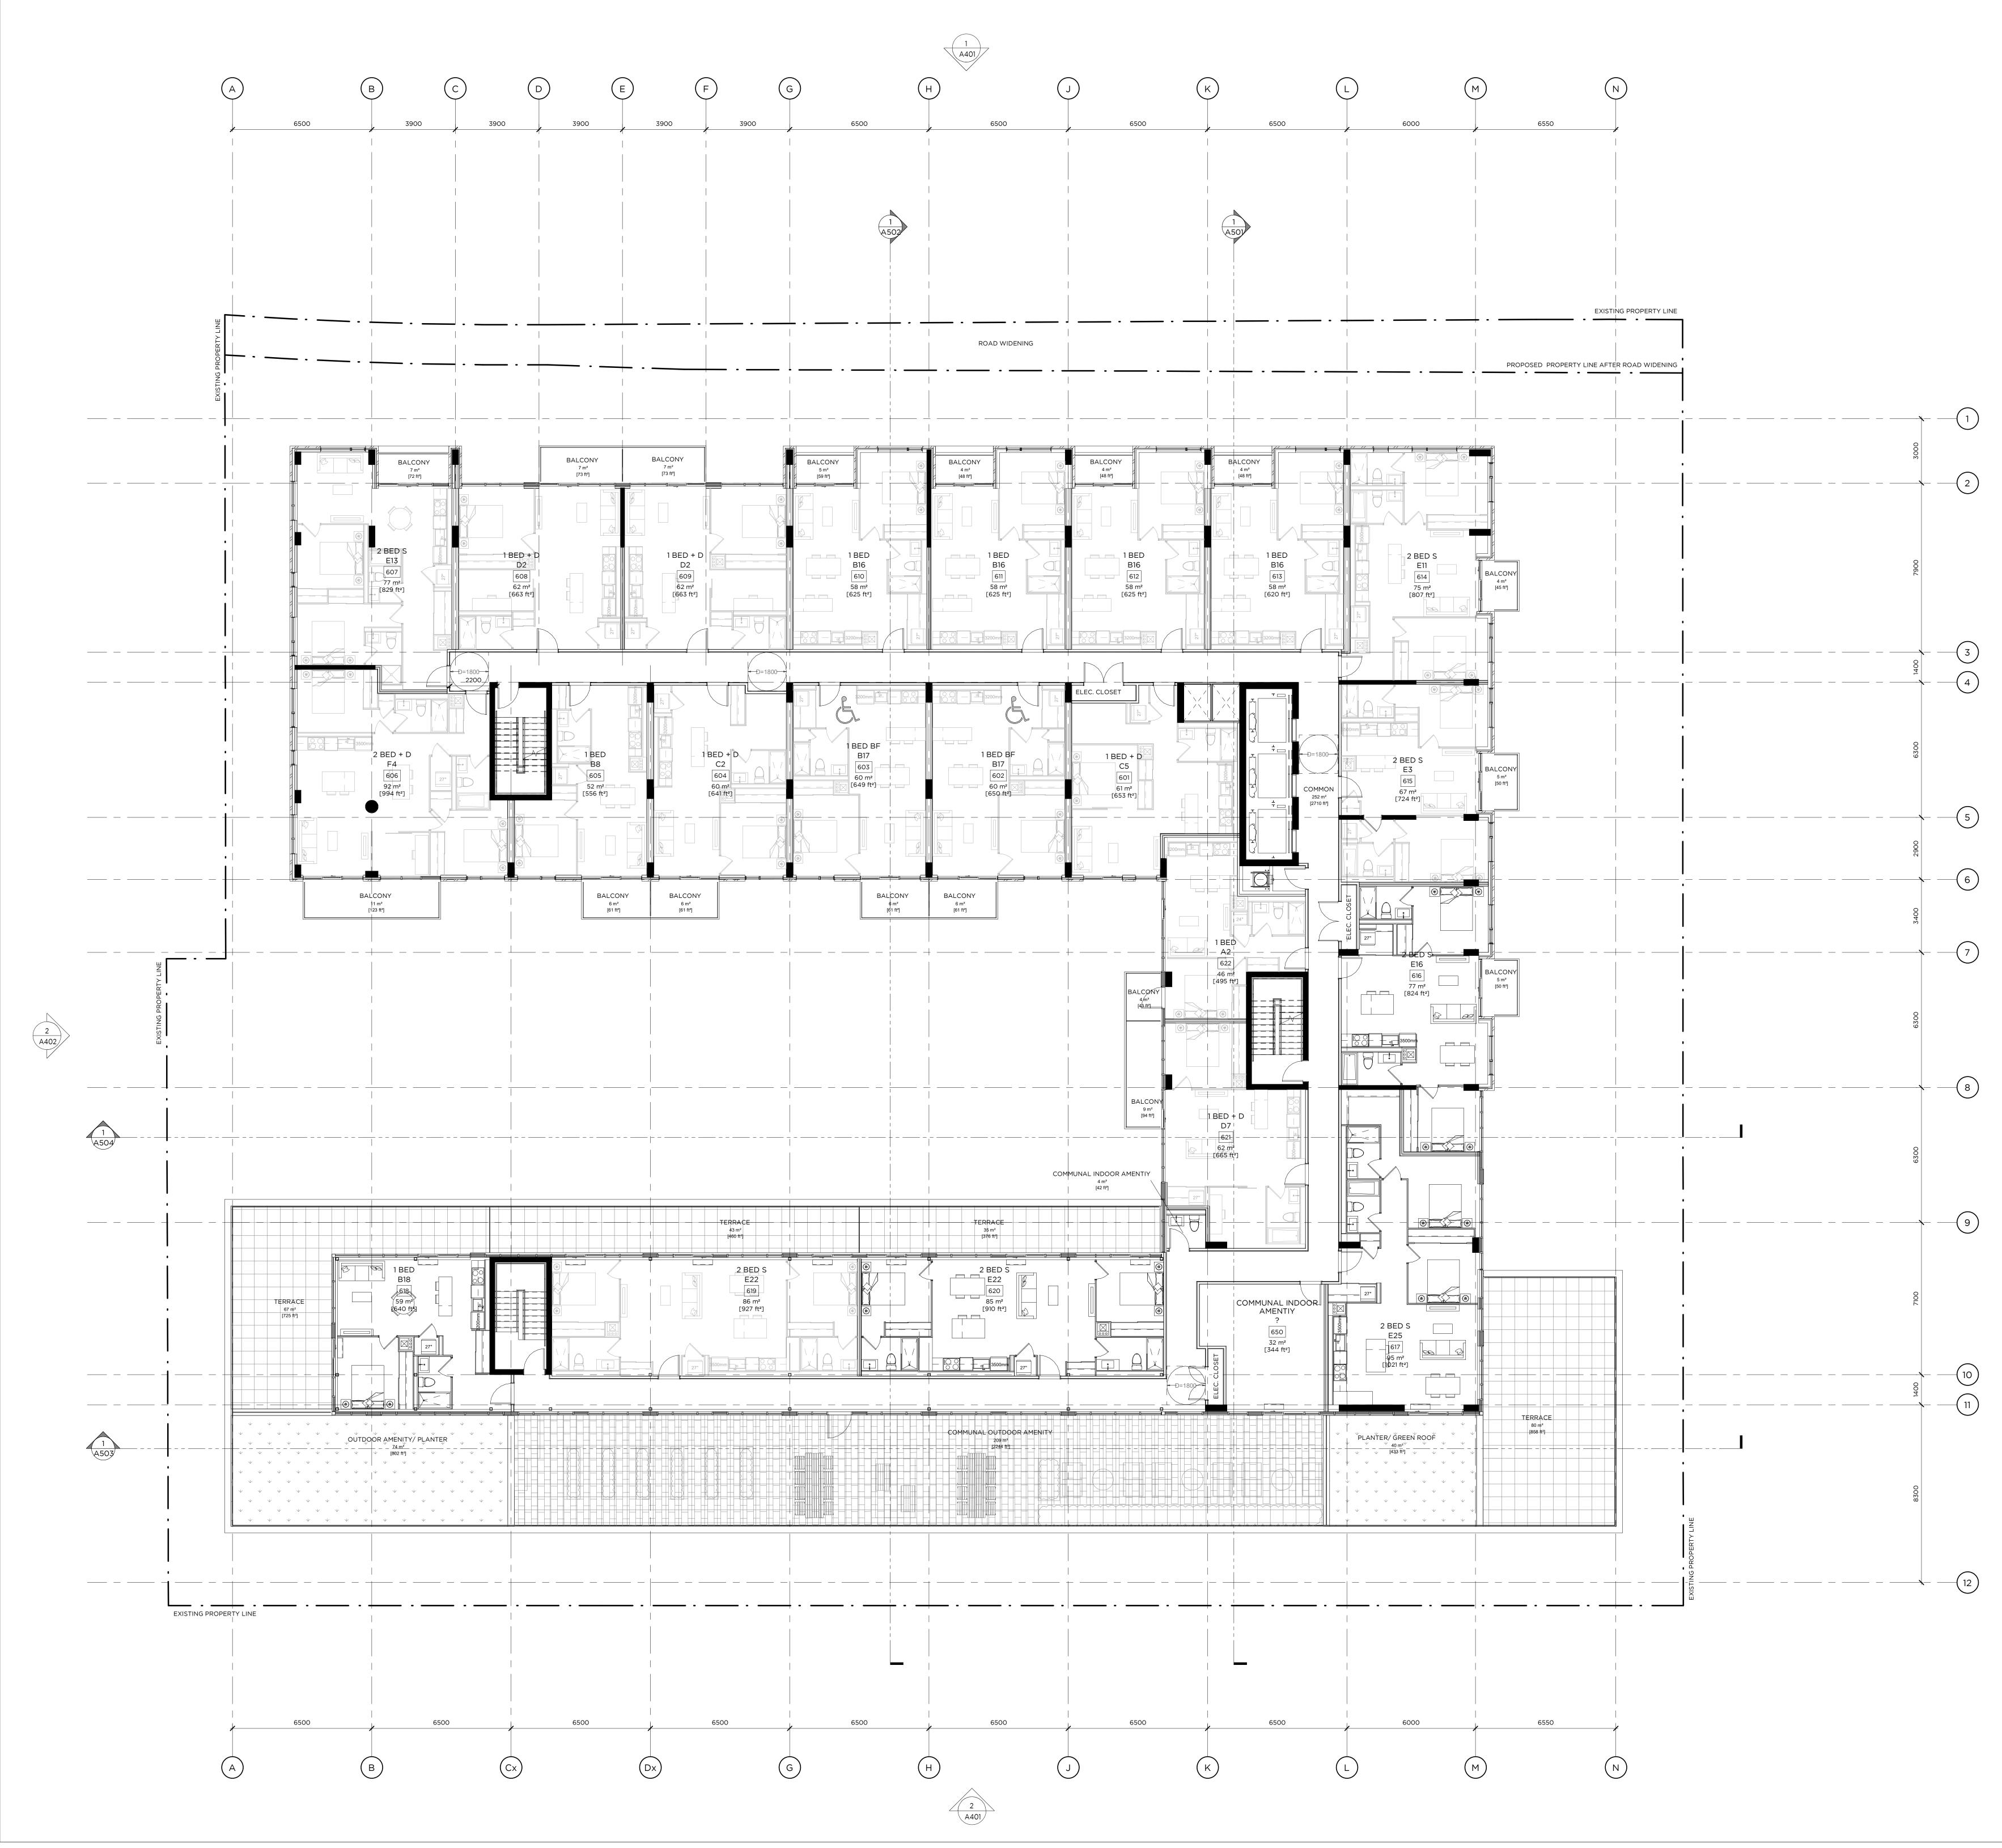

\_

—

— 78-88 BEECHWOOD AVE & 69-93 BARRETTE ST OTTAWA | ON — MINTO

COMMUNITIES

5TH FLOOR PLAN

— SCALE: 1:100 \_

 4
 21-08-06
 REISSUED FOR SPC

 5
 21-08-20
 REISSUED FOR SPC