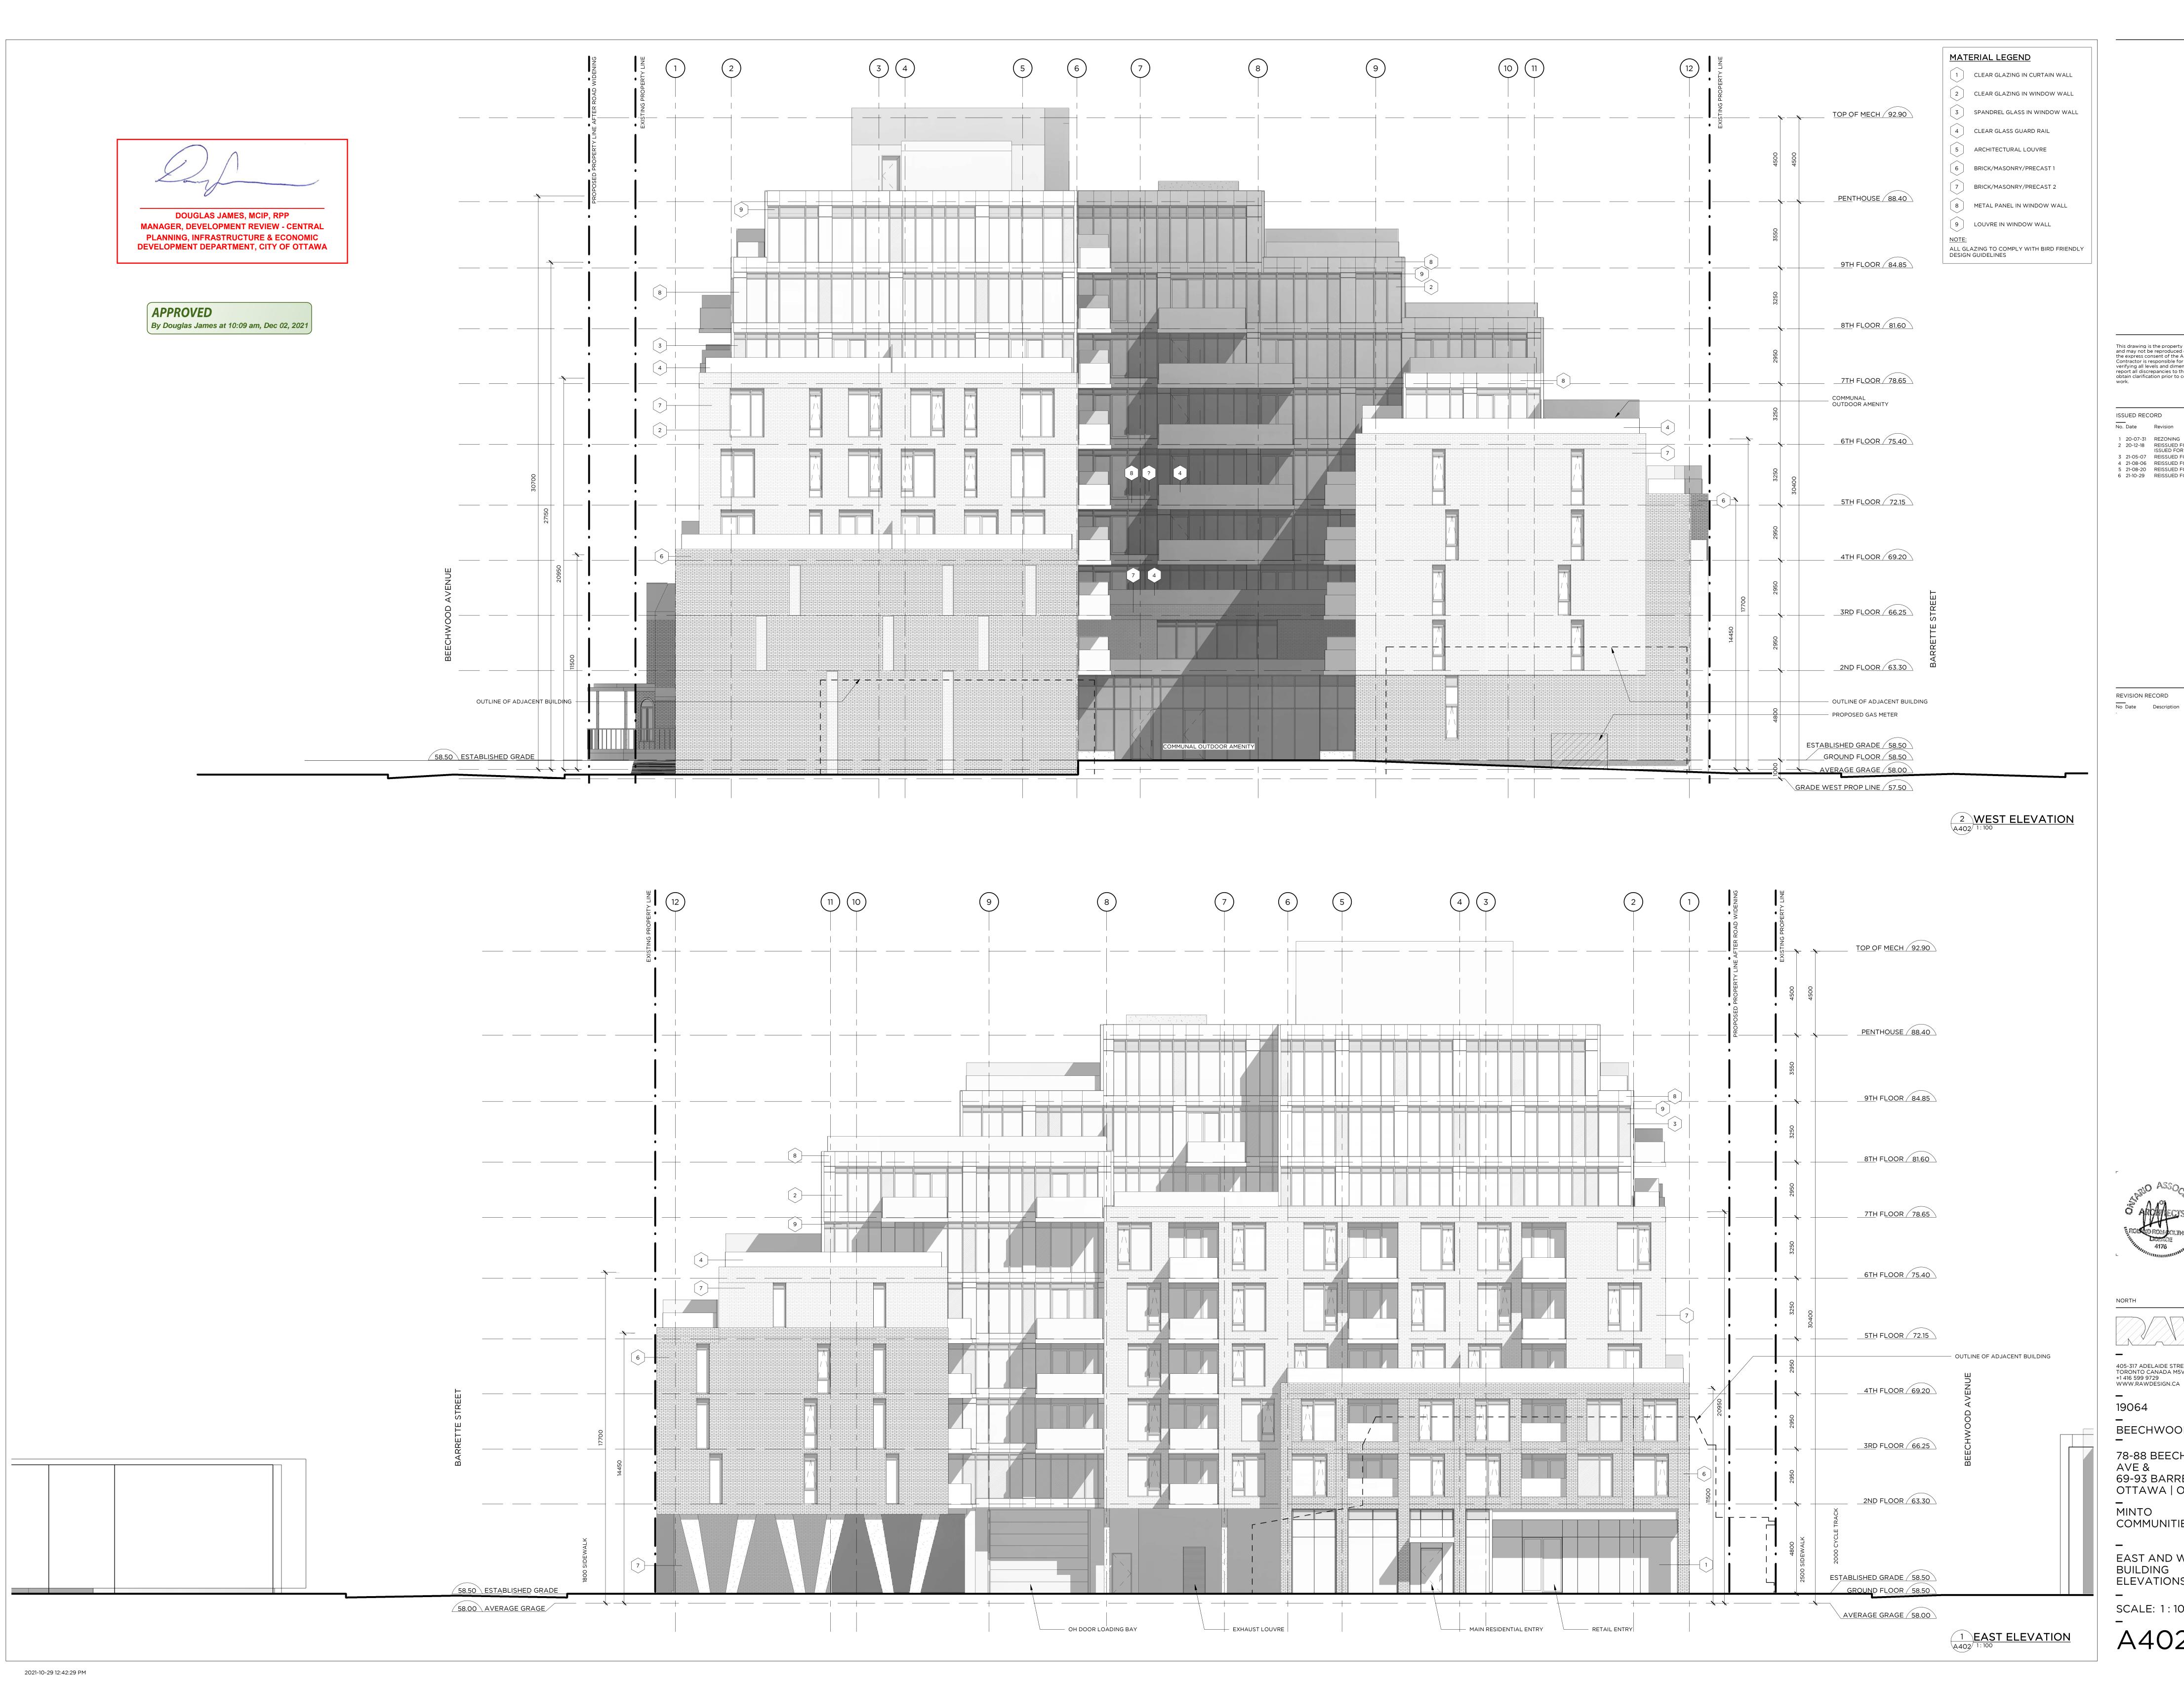

REVISION RECORD

405-317 ADELAIDE STREET WEST TORONTO CANADA M5V 1P9 +1 416 599 9729 WWW.RAWDESIGN.CA

BEECHWOOD 78-88 BEECHWOOD

AVE & 69-93 BARRETTE ST OTTAWA | ON

MINTO COMMUNITIES

EAST AND WEST BUILDING **ELEVATIONS** 

SCALE: 1:100

A402