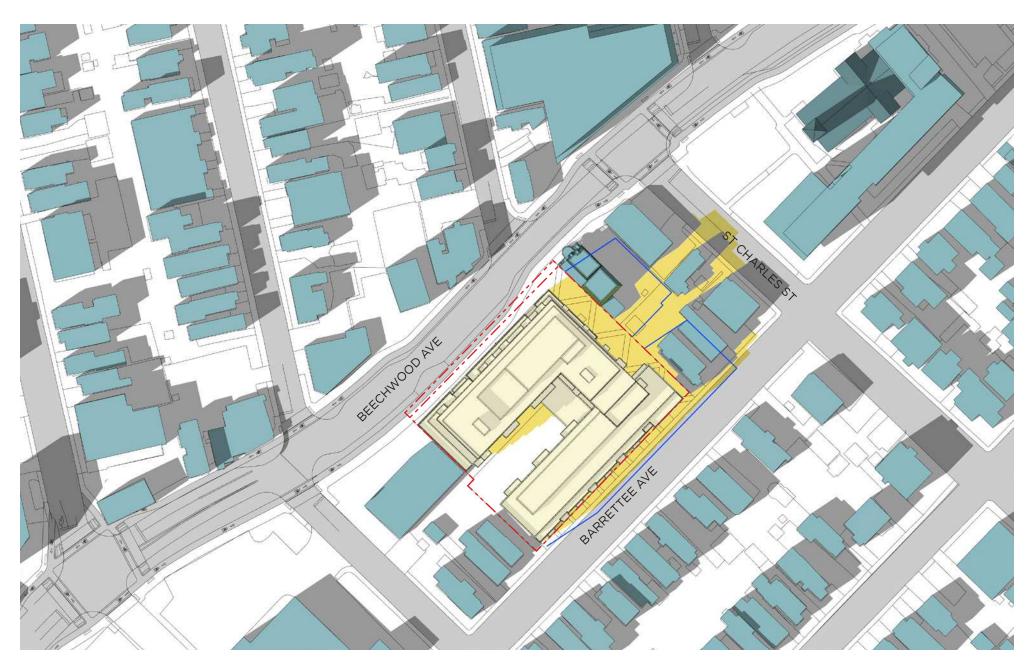

SUN-SHADOW STUDY 78-88 BEECHWOOD AVE + 69-93 BARRETTE STREET

0 5 10 20m

EXISTING OR APPROVED CONTEXT BUILDINGS

JUNE 21 - 8 PM

EXISTING OR APPROVED CONTEXT BUILDINGS

SEPT 21 - 8 AM

EXISTING OR APPROVED CONTEXT BUILDINGS