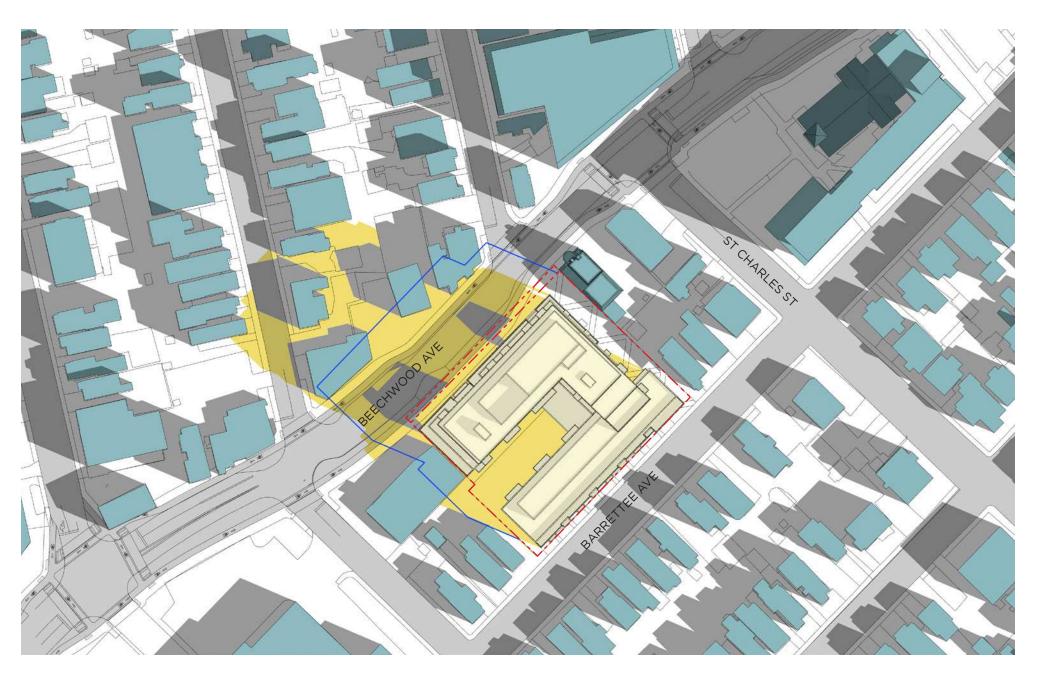

SUN-SHADOW STUDY 78-88 BEECHWOOD AVE + 69-93 BARRETTE STREET

0 5 10 20m

EXISTING OR APPROVED CONTEXT BUILDINGS

JUNE 21 - 8 PM

EXISTING OR APPROVED CONTEXT BUILDINGS

SEPT 21 - 8 AM

EXISTING OR APPROVED CONTEXT BUILDINGS