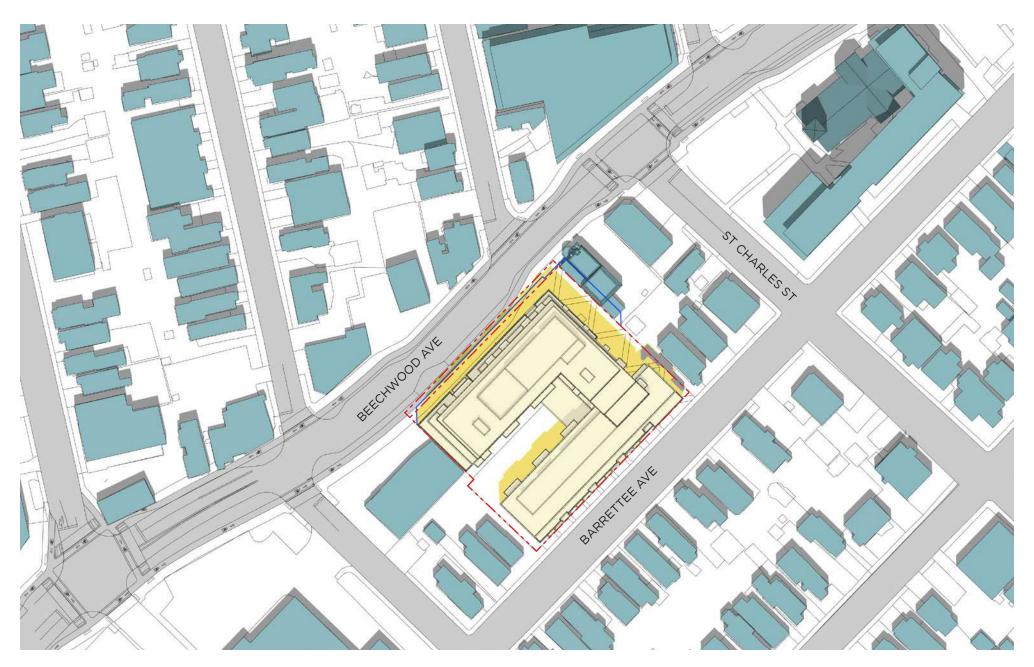

EXISTING OR APPROVED CONTEXT BUILDINGS

JUNE 21 - 4 PM

EXISTING OR APPROVED CONTEXT BUILDINGS

JUNE 21 - 5 PM

EXISTING OR APPROVED CONTEXT BUILDINGS

JUNE 21 - 6 PM

EXISTING OR APPROVED CONTEXT BUILDINGS

JUNE 21 - 7 PM