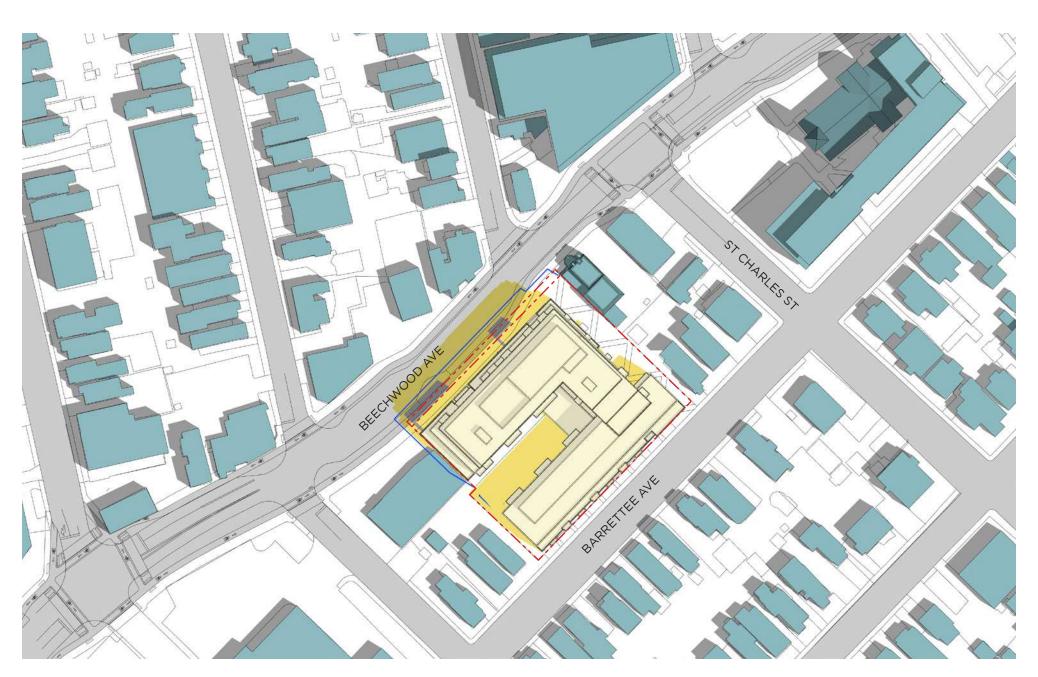

EXISTING OR APPROVED CONTEXT BUILDINGS

JUNE 21 - 8 AM

EXISTING OR APPROVED CONTEXT BUILDINGS

JUNE 21 - 9 AM

EXISTING OR APPROVED CONTEXT BUILDINGS

JUNE 21 - 10 AM

EXISTING OR APPROVED CONTEXT BUILDINGS

JUNE 21 - 11 AM