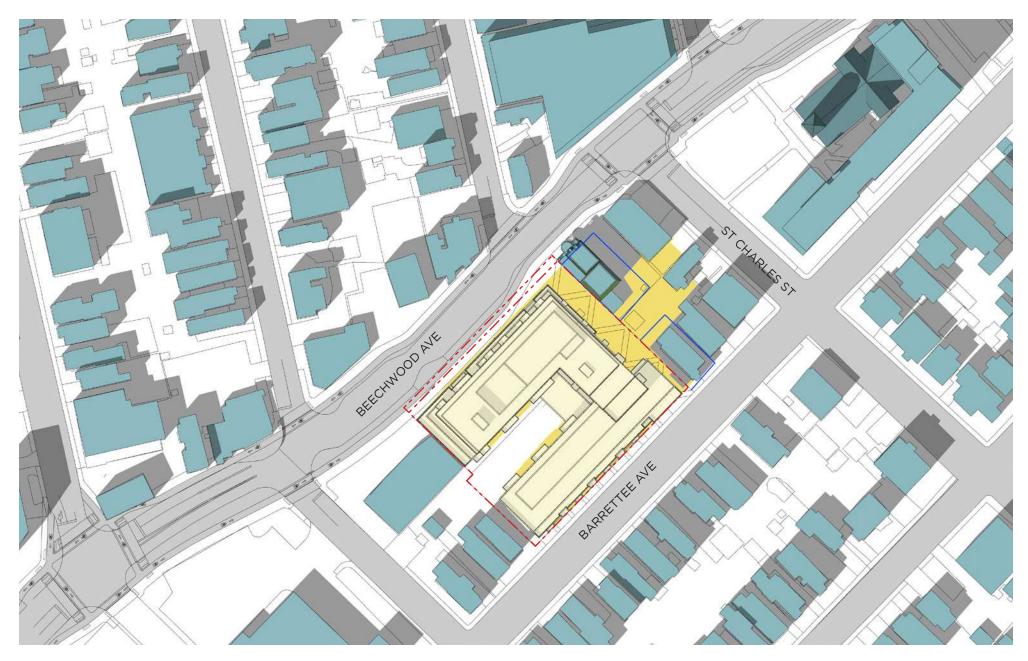

SUN-SHADOW STUDY 78-88 BEECHWOOD AVE + 69-93 BARRETTE STREET

0 5 10 20m

EXISTING OR APPROVED CONTEXT BUILDINGS

JUNE 21 - 8 PM

EXISTING OR APPROVED CONTEXT BUILDINGS

SEPT 21 - 8 AM

EXISTING OR APPROVED CONTEXT BUILDINGS