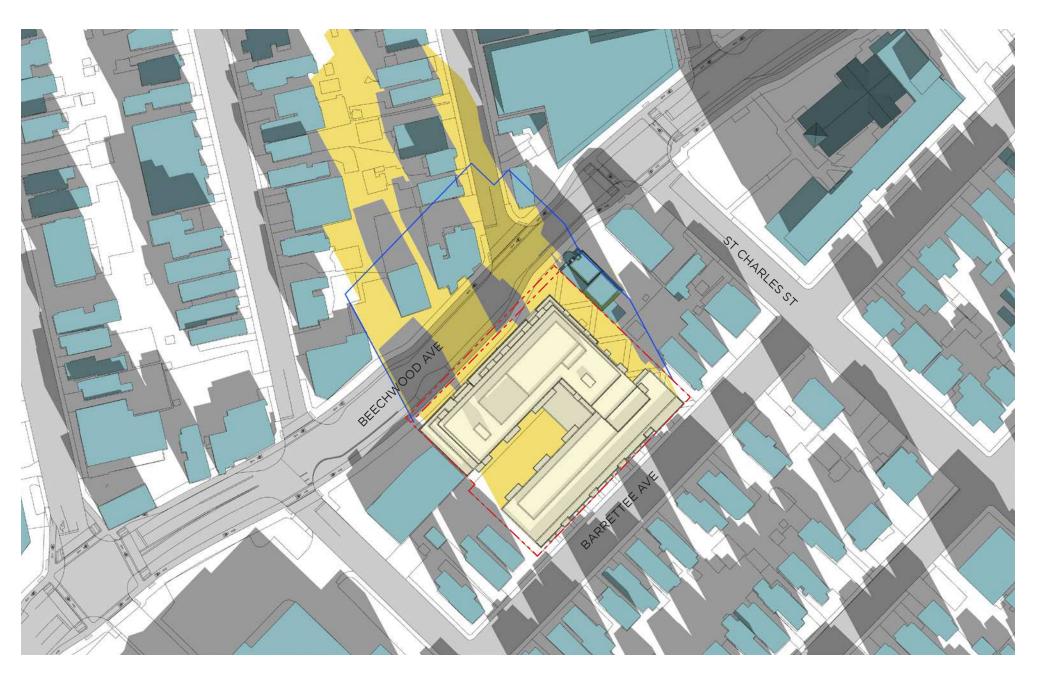

SEPT 21 - 5 PM

EXISTING OR APPROVED CONTEXT BUILDINGS

SEPT 21 - 6 PM

EXISTING OR APPROVED CONTEXT BUILDINGS

DEC 21 - 8 AM

EXISTING OR APPROVED CONTEXT BUILDINGS

DEC 21 - 9 AM

EXISTING OR APPROVED CONTEXT BUILDINGS

DEC 21 - 10 AM

EXISTING OR APPROVED CONTEXT BUILDINGS

DEC 21 - 11 AM

EXISTING OR APPROVED CONTEXT BUILDINGS

DEC 21 - 12 PM

EXISTING OR APPROVED CONTEXT BUILDINGS

DEC 21 - 13 PM

EXISTING OR APPROVED CONTEXT BUILDINGS

DEC 21 - 14 PM

EXISTING OR APPROVED CONTEXT BUILDINGS

DEC 21 - 15 PM