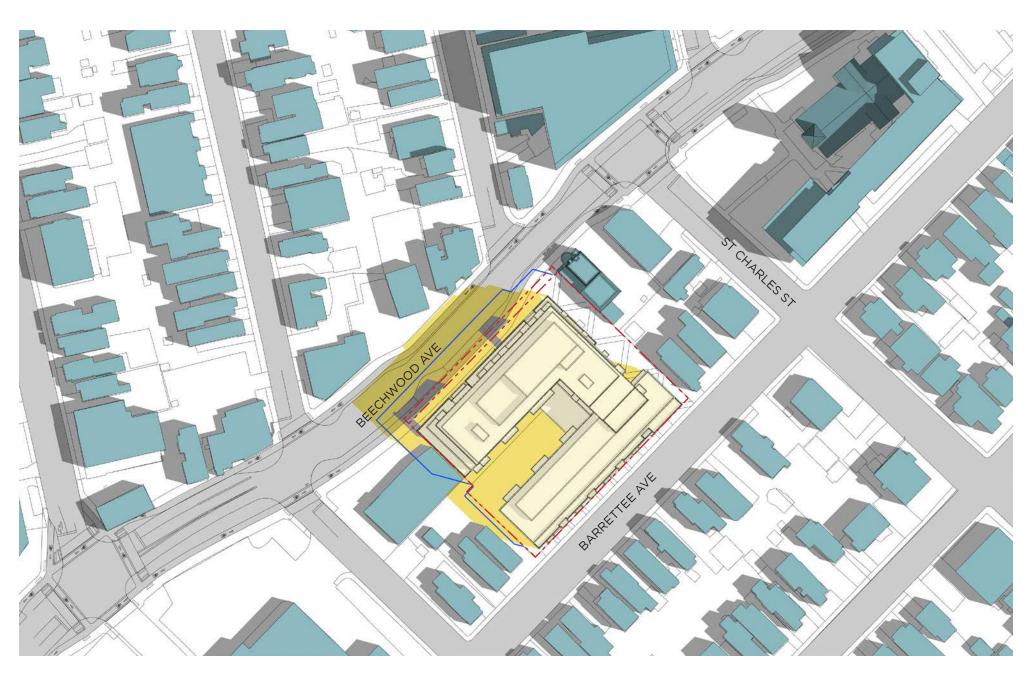

SUN-SHADOW STUDY 78-88 BEECHWOOD AVE + 69-93 BARRETTE STREET

0 5 10 20m

EXISTING OR APPROVED CONTEXT BUILDINGS

JUNE 21 - 8 PM

EXISTING OR APPROVED CONTEXT BUILDINGS

SEPT 21 - 8 AM

EXISTING OR APPROVED CONTEXT BUILDINGS