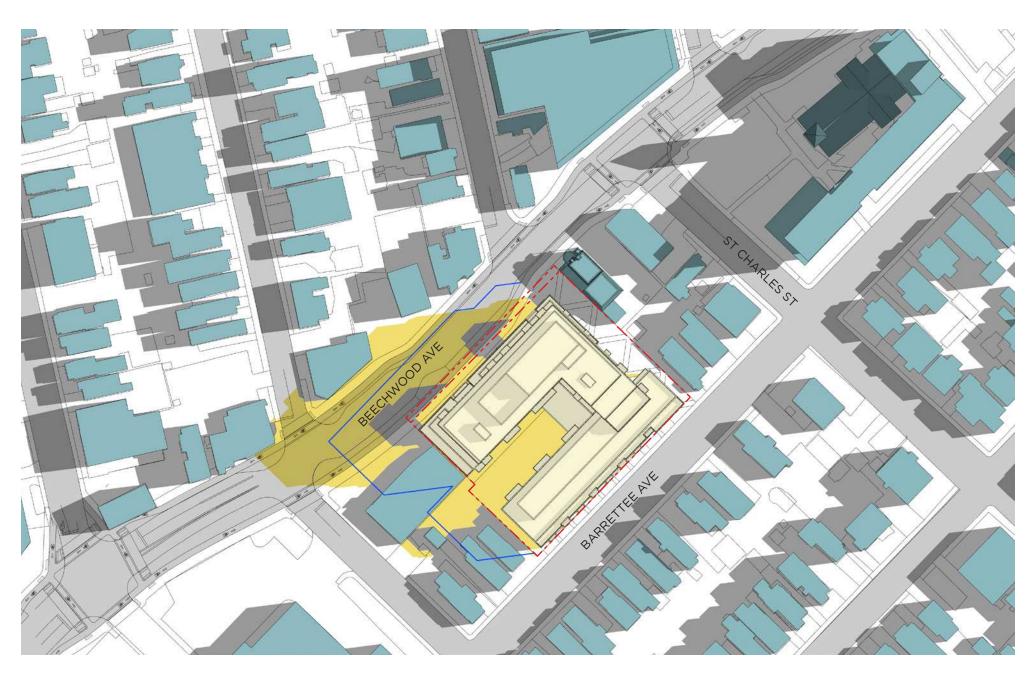

EXISTING OR APPROVED CONTEXT BUILDINGS

JUNE 21 - 12 PM

EXISTING OR APPROVED CONTEXT BUILDINGS

JUNE 21 - 1 PM

EXISTING OR APPROVED CONTEXT BUILDINGS

JUNE 21 - 2 PM

EXISTING OR APPROVED CONTEXT BUILDINGS

JUNE 21 - 3 PM