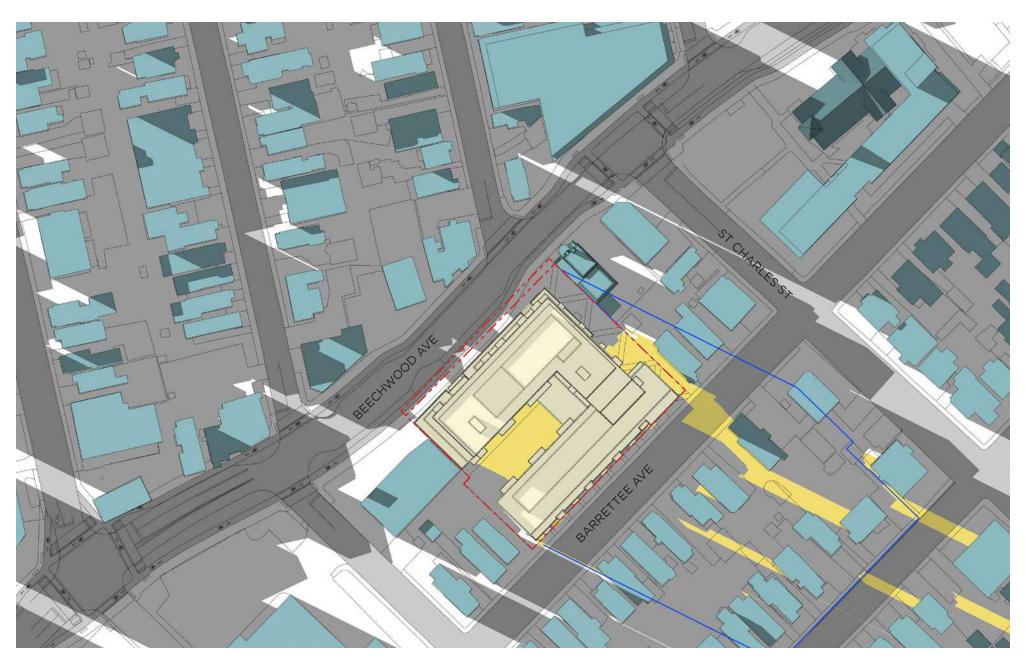

EXISTING OR APPROVED CONTEXT BUILDINGS

JUNE 21 - 12 PM

EXISTING OR APPROVED CONTEXT BUILDINGS

JUNE 21 - 1 PM

EXISTING OR APPROVED CONTEXT BUILDINGS

JUNE 21 - 2 PM

EXISTING OR APPROVED CONTEXT BUILDINGS

JUNE 21 - 3 PM