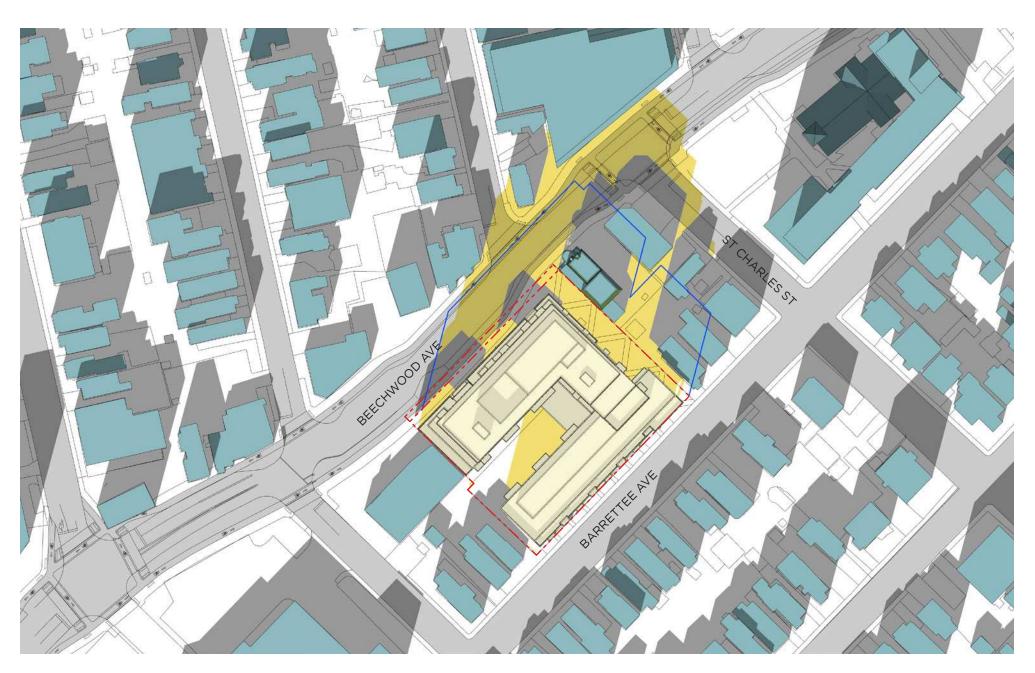

EXISTING OR APPROVED CONTEXT BUILDINGS

JUNE 21 - 4 PM

EXISTING OR APPROVED CONTEXT BUILDINGS

JUNE 21 - 5 PM

EXISTING OR APPROVED CONTEXT BUILDINGS

JUNE 21 - 6 PM

EXISTING OR APPROVED CONTEXT BUILDINGS

JUNE 21 - 7 PM