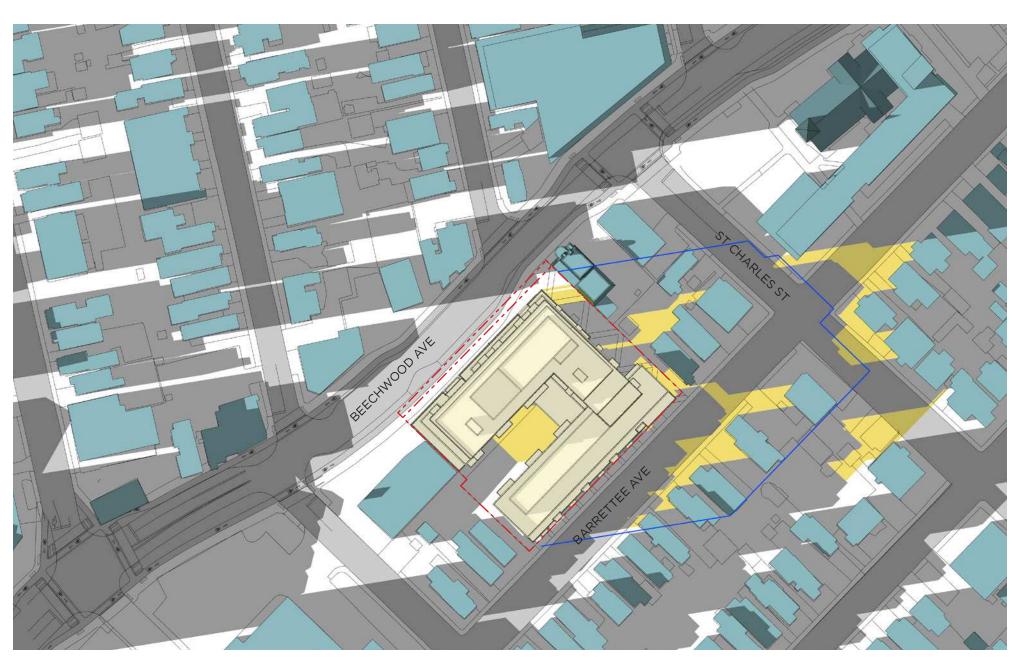

EXISTING OR APPROVED CONTEXT BUILDINGS

JUNE 21 - 8 AM

EXISTING OR APPROVED CONTEXT BUILDINGS

JUNE 21 - 9 AM

EXISTING OR APPROVED CONTEXT BUILDINGS

JUNE 21 - 10 AM

EXISTING OR APPROVED CONTEXT BUILDINGS

JUNE 21 - 11 AM

EXISTING OR APPROVED CONTEXT BUILDINGS

JUNE 21 - 12 PM

EXISTING OR APPROVED CONTEXT BUILDINGS

JUNE 21 - 1 PM

EXISTING OR APPROVED CONTEXT BUILDINGS

JUNE 21 - 2 PM

EXISTING OR APPROVED CONTEXT BUILDINGS

JUNE 21 - 3 PM

EXISTING OR APPROVED CONTEXT BUILDINGS

JUNE 21 - 4 PM

EXISTING OR APPROVED CONTEXT BUILDINGS

JUNE 21 - 5 PM

EXISTING OR APPROVED CONTEXT BUILDINGS

JUNE 21 - 6 PM

EXISTING OR APPROVED CONTEXT BUILDINGS

JUNE 21 - 7 PM

SUN-SHADOW STUDY 78-88 BEECHWOOD AVE + 69-93 BARRETTE STREET

0 5 10 20m

EXISTING OR APPROVED CONTEXT BUILDINGS

JUNE 21 - 8 PM

EXISTING OR APPROVED CONTEXT BUILDINGS

SEPT 21 - 8 AM

EXISTING OR APPROVED CONTEXT BUILDINGS