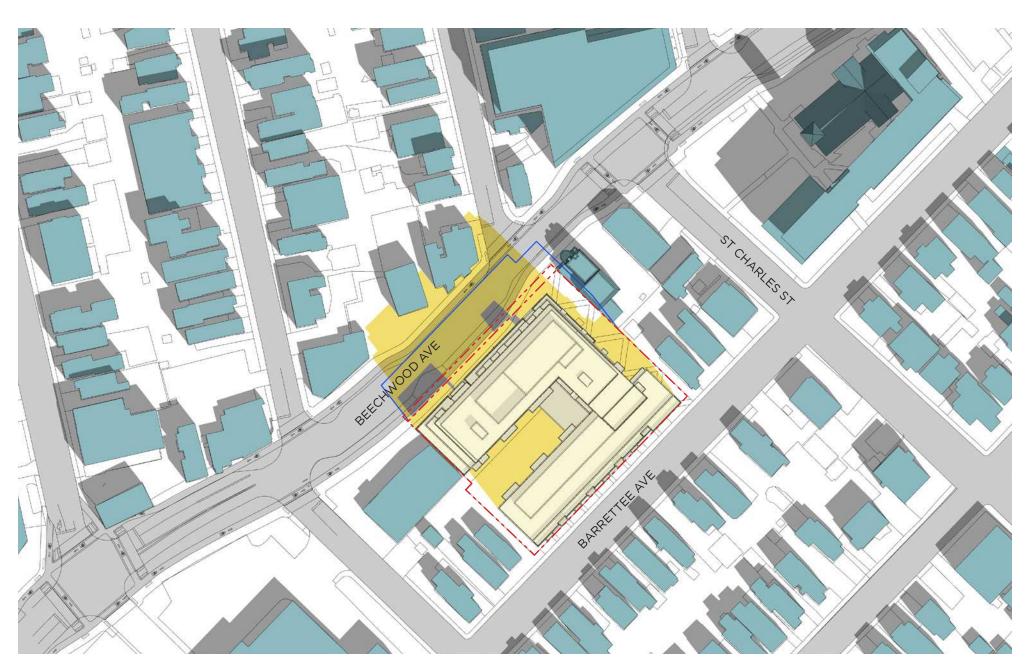

EXISTING OR APPROVED CONTEXT BUILDINGS

JUNE 21 - 12 PM

EXISTING OR APPROVED CONTEXT BUILDINGS

JUNE 21 - 1 PM

EXISTING OR APPROVED CONTEXT BUILDINGS

JUNE 21 - 2 PM

EXISTING OR APPROVED CONTEXT BUILDINGS

JUNE 21 - 3 PM