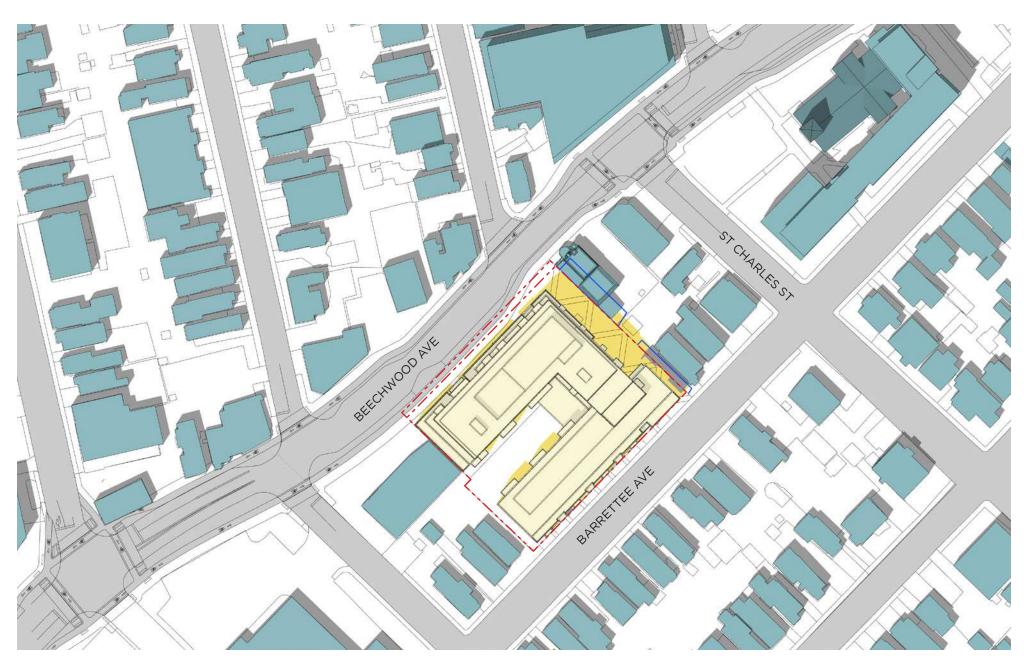

SUN-SHADOW STUDY 78-88 BEECHWOOD AVE + 69-93 BARRETTE STREET

0 5 10 20m

EXISTING OR APPROVED CONTEXT BUILDINGS

JUNE 21 - 8 PM

EXISTING OR APPROVED CONTEXT BUILDINGS

SEPT 21 - 8 AM

EXISTING OR APPROVED CONTEXT BUILDINGS