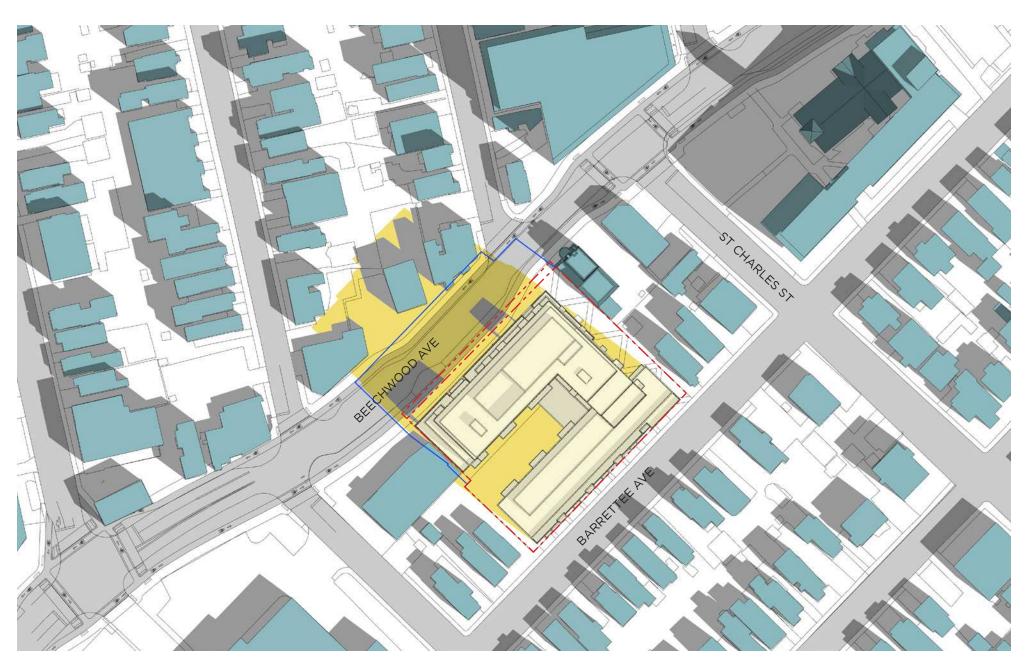

EXISTING OR APPROVED CONTEXT BUILDINGS

JUNE 21 - 8 AM

EXISTING OR APPROVED CONTEXT BUILDINGS

JUNE 21 - 9 AM

EXISTING OR APPROVED CONTEXT BUILDINGS

JUNE 21 - 10 AM

EXISTING OR APPROVED CONTEXT BUILDINGS

JUNE 21 - 11 AM