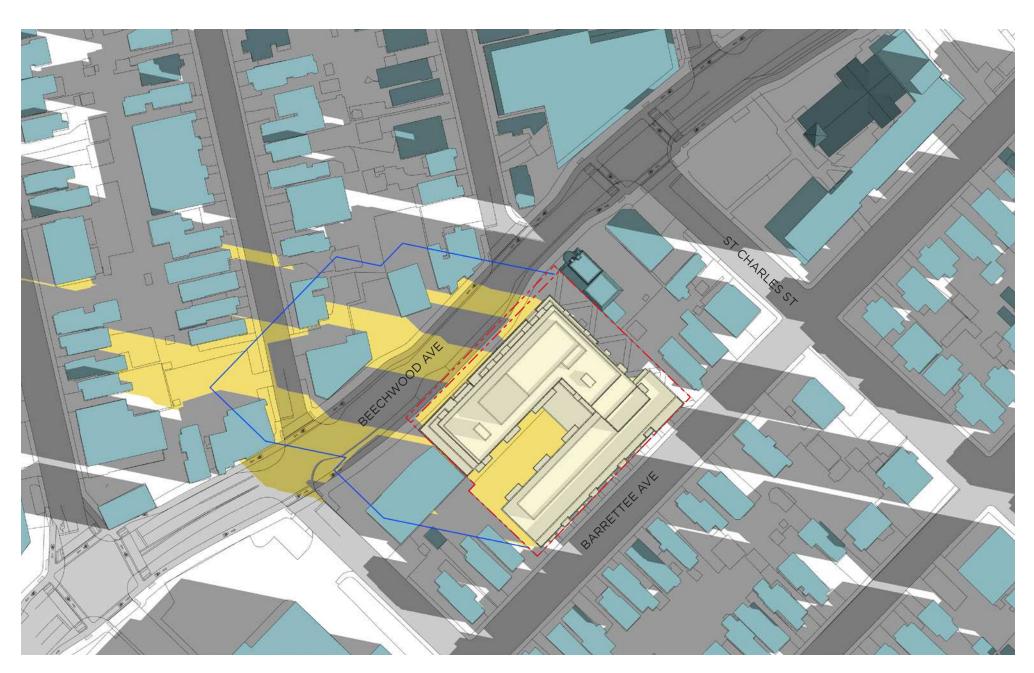

EXISTING OR APPROVED CONTEXT BUILDINGS

JUNE 21 - 4 PM

EXISTING OR APPROVED CONTEXT BUILDINGS

JUNE 21 - 5 PM

EXISTING OR APPROVED CONTEXT BUILDINGS

JUNE 21 - 6 PM

EXISTING OR APPROVED CONTEXT BUILDINGS

JUNE 21 - 7 PM