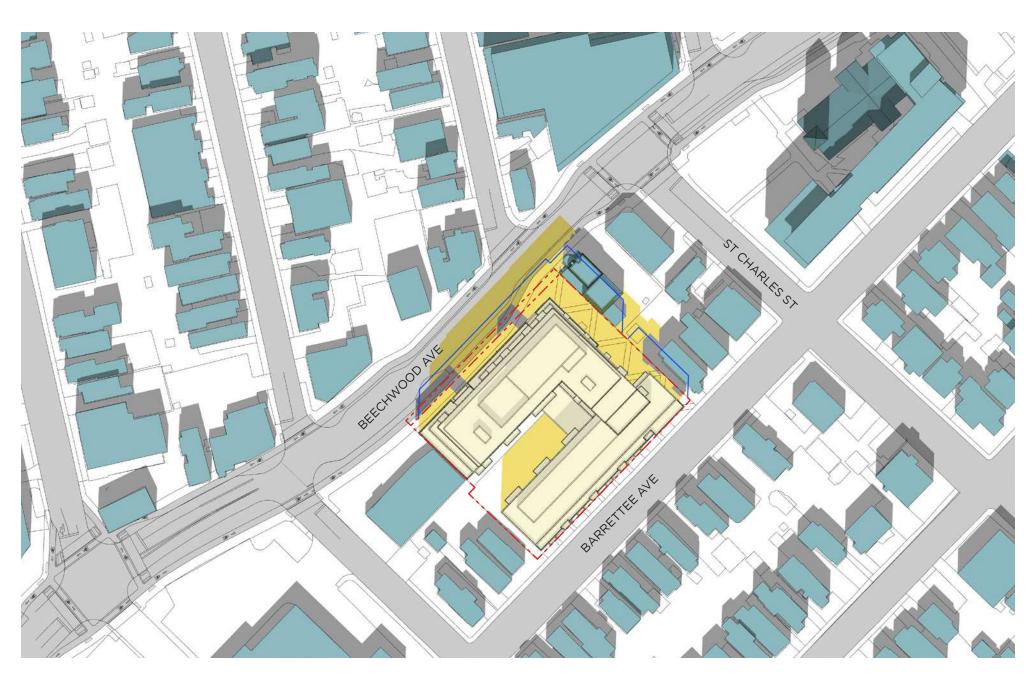

SUN-SHADOW STUDY 78-88 BEECHWOOD AVE + 69-93 BARRETTE STREET

0 5 10 20m

EXISTING OR APPROVED CONTEXT BUILDINGS

JUNE 21 - 8 PM

EXISTING OR APPROVED CONTEXT BUILDINGS

SEPT 21 - 8 AM

EXISTING OR APPROVED CONTEXT BUILDINGS