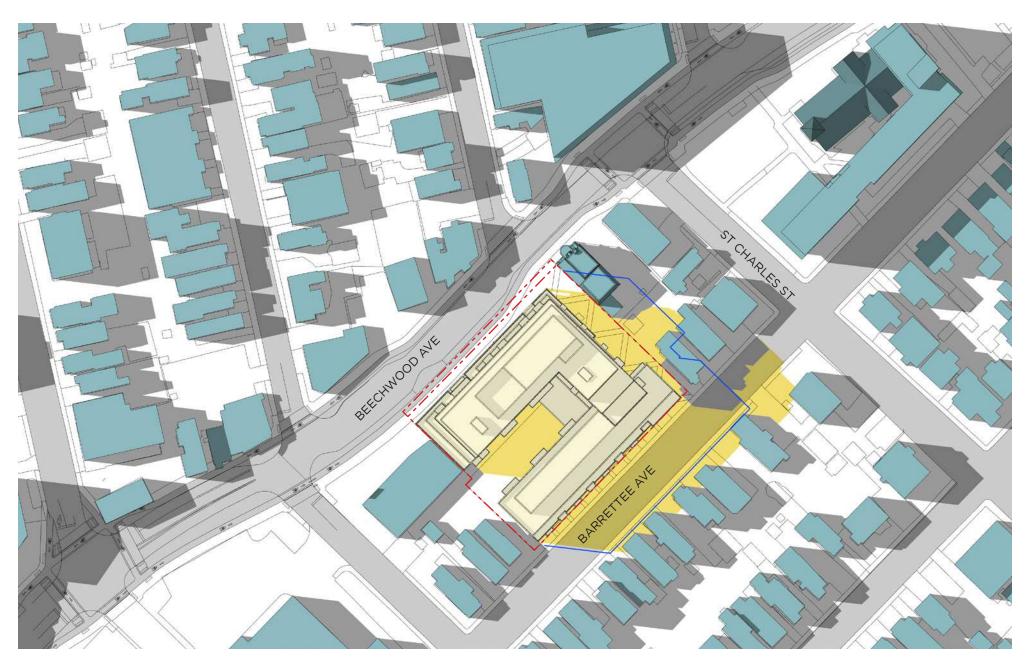

SUN-SHADOW STUDY 78-88 BEECHWOOD AVE + 69-93 BARRETTE STREET

0 5 10 20m

EXISTING OR APPROVED CONTEXT BUILDINGS

JUNE 21 - 8 PM

EXISTING OR APPROVED CONTEXT BUILDINGS

SEPT 21 - 8 AM

EXISTING OR APPROVED CONTEXT BUILDINGS