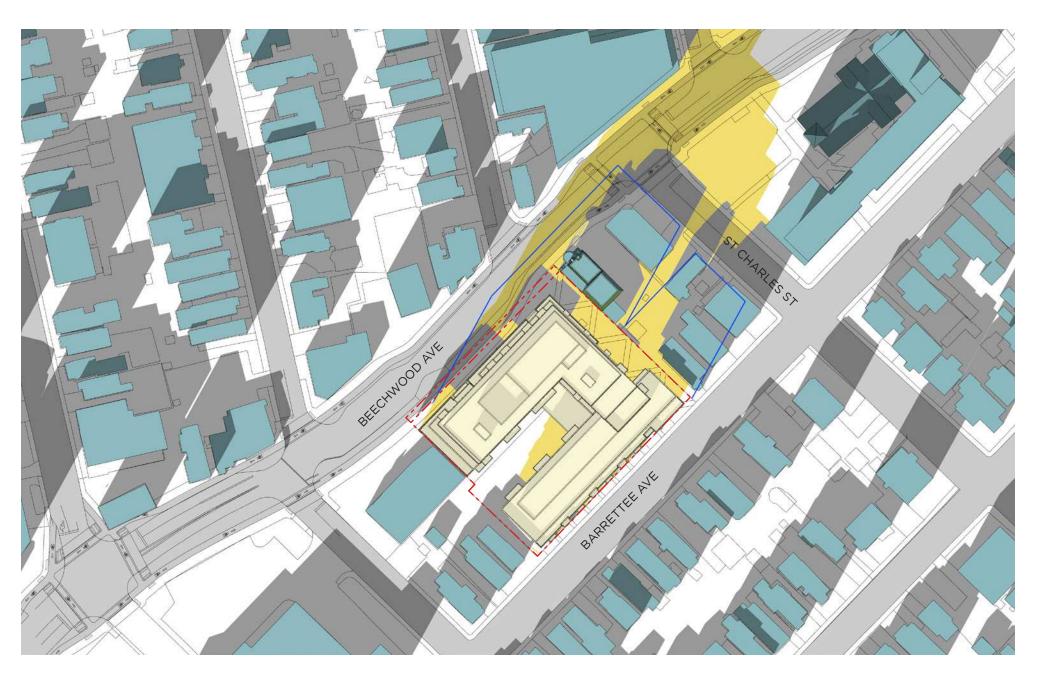

SUN-SHADOW STUDY 78-88 BEECHWOOD AVE + 69-93 BARRETTE STREET

0 5 10 20m

EXISTING OR APPROVED CONTEXT BUILDINGS

JUNE 21 - 8 PM

EXISTING OR APPROVED CONTEXT BUILDINGS

SEPT 21 - 8 AM

EXISTING OR APPROVED CONTEXT BUILDINGS