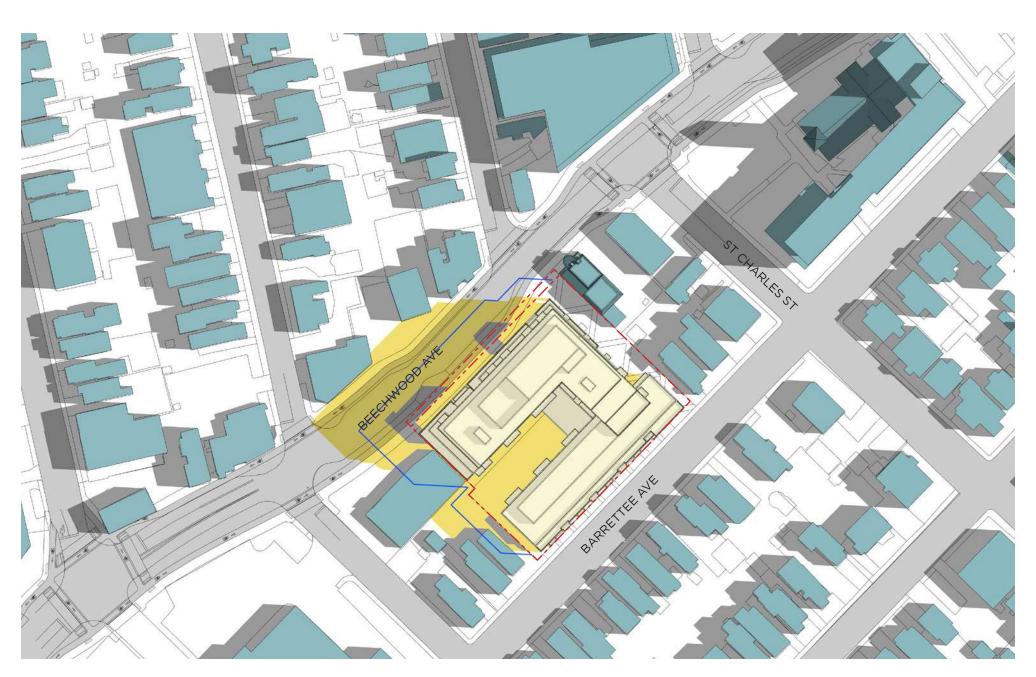

EXISTING OR APPROVED CONTEXT BUILDINGS

JUNE 21 - 4 PM

EXISTING OR APPROVED CONTEXT BUILDINGS

JUNE 21 - 5 PM

EXISTING OR APPROVED CONTEXT BUILDINGS

JUNE 21 - 6 PM

EXISTING OR APPROVED CONTEXT BUILDINGS

JUNE 21 - 7 PM