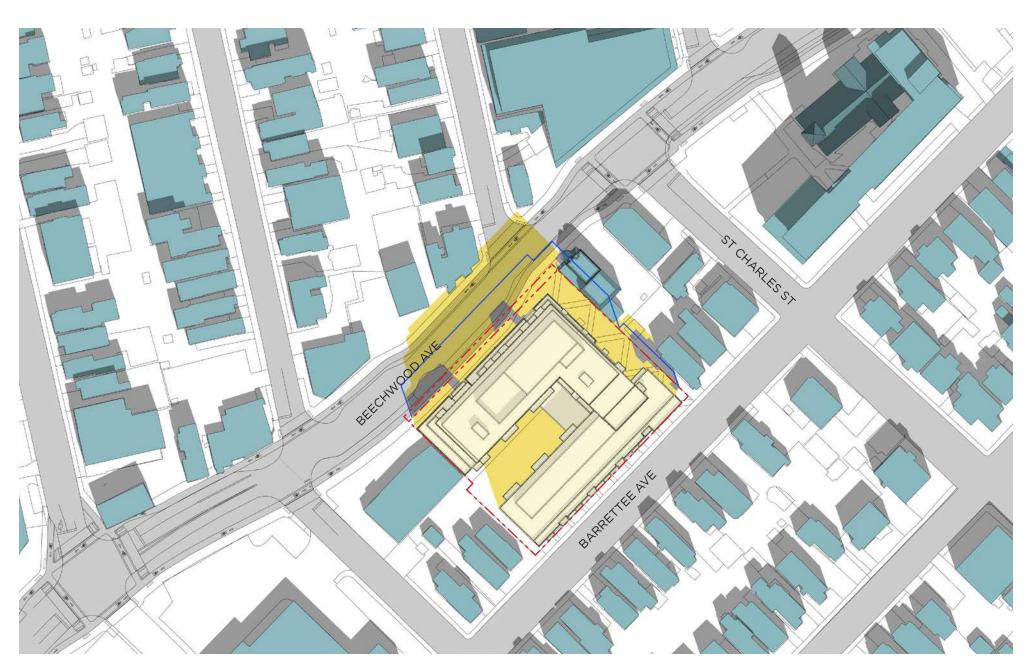

EXISTING OR APPROVED CONTEXT BUILDINGS

JUNE 21 - 4 PM

EXISTING OR APPROVED CONTEXT BUILDINGS

JUNE 21 - 5 PM

EXISTING OR APPROVED CONTEXT BUILDINGS

JUNE 21 - 6 PM

EXISTING OR APPROVED CONTEXT BUILDINGS

JUNE 21 - 7 PM