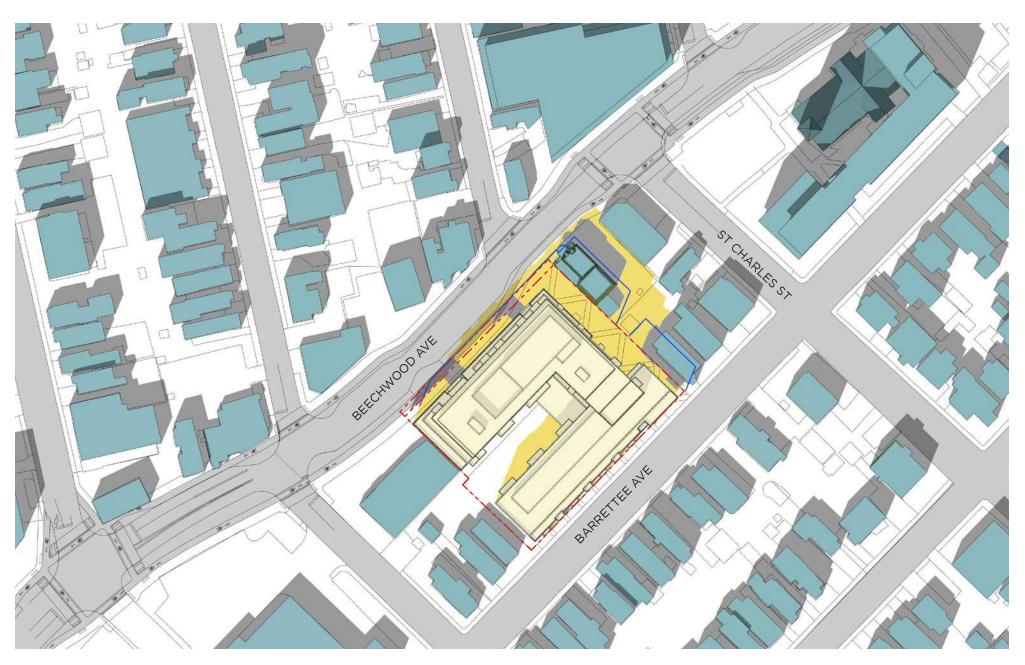

SUN-SHADOW STUDY 78-88 BEECHWOOD AVE + 69-93 BARRETTE STREET

0 5 10 20m

EXISTING OR APPROVED CONTEXT BUILDINGS

JUNE 21 - 8 PM

EXISTING OR APPROVED CONTEXT BUILDINGS

SEPT 21 - 8 AM

EXISTING OR APPROVED CONTEXT BUILDINGS