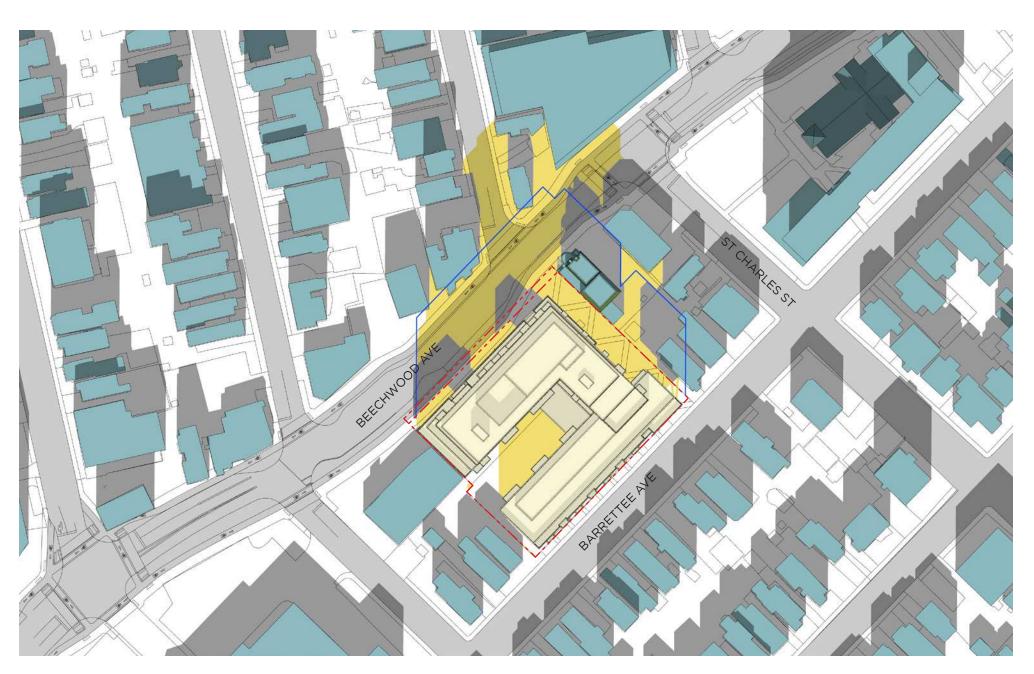

EXISTING OR APPROVED CONTEXT BUILDINGS

JUNE 21 - 12 PM

EXISTING OR APPROVED CONTEXT BUILDINGS

JUNE 21 - 1 PM

EXISTING OR APPROVED CONTEXT BUILDINGS

JUNE 21 - 2 PM

EXISTING OR APPROVED CONTEXT BUILDINGS

JUNE 21 - 3 PM