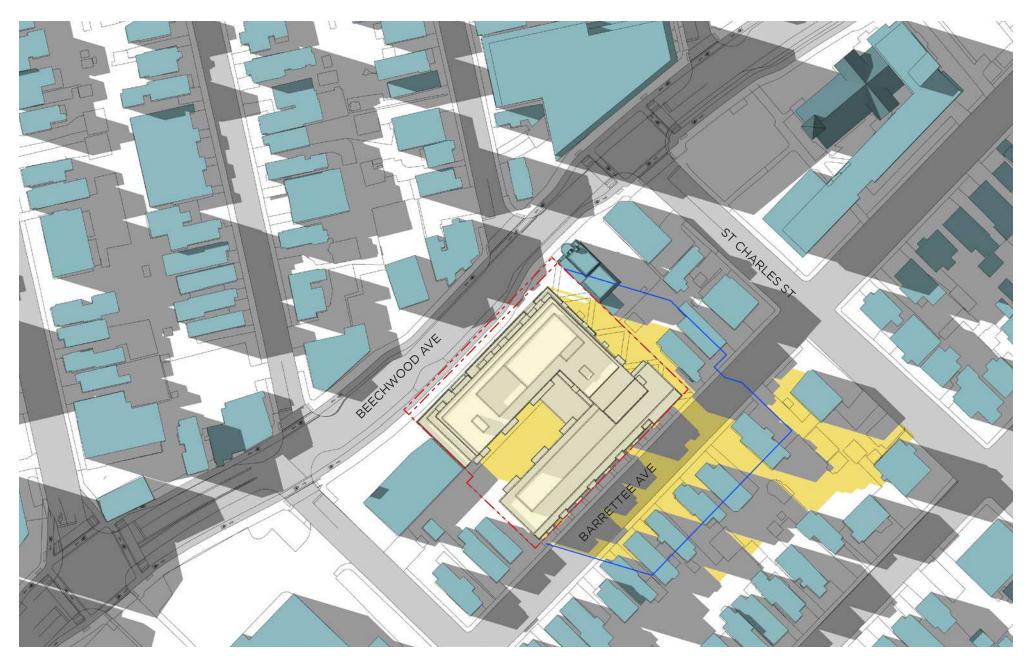

EXISTING OR APPROVED CONTEXT BUILDINGS

JUNE 21 - 8 AM

EXISTING OR APPROVED CONTEXT BUILDINGS

JUNE 21 - 9 AM

EXISTING OR APPROVED CONTEXT BUILDINGS

JUNE 21 - 10 AM

EXISTING OR APPROVED CONTEXT BUILDINGS

JUNE 21 - 11 AM