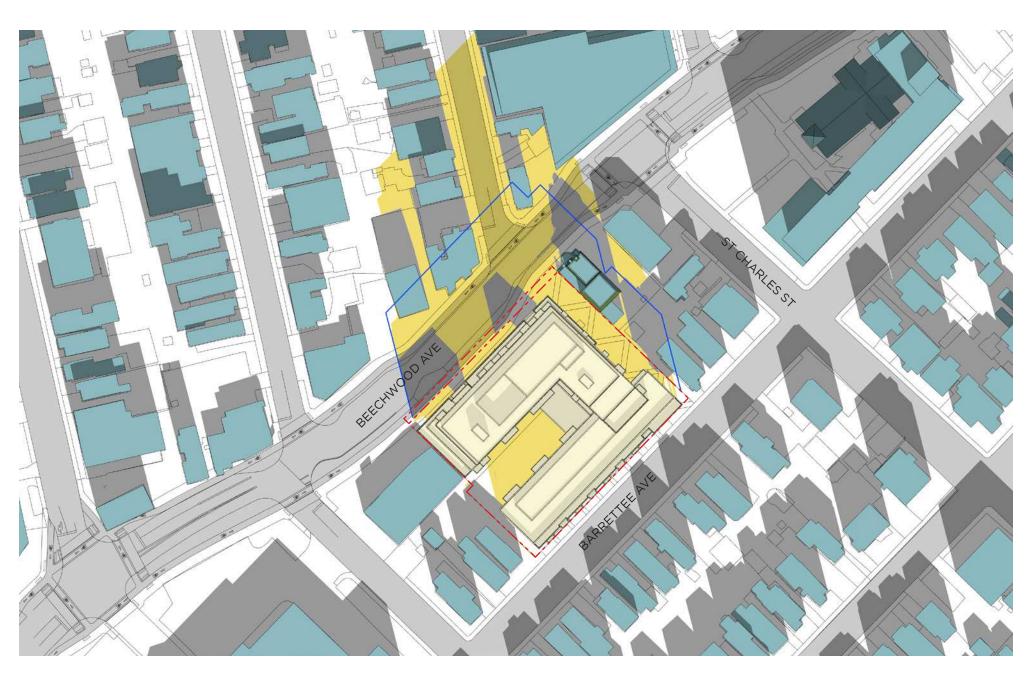

EXISTING OR APPROVED CONTEXT BUILDINGS

JUNE 21 - 8 AM

EXISTING OR APPROVED CONTEXT BUILDINGS

JUNE 21 - 9 AM

EXISTING OR APPROVED CONTEXT BUILDINGS

JUNE 21 - 10 AM

EXISTING OR APPROVED CONTEXT BUILDINGS

JUNE 21 - 11 AM