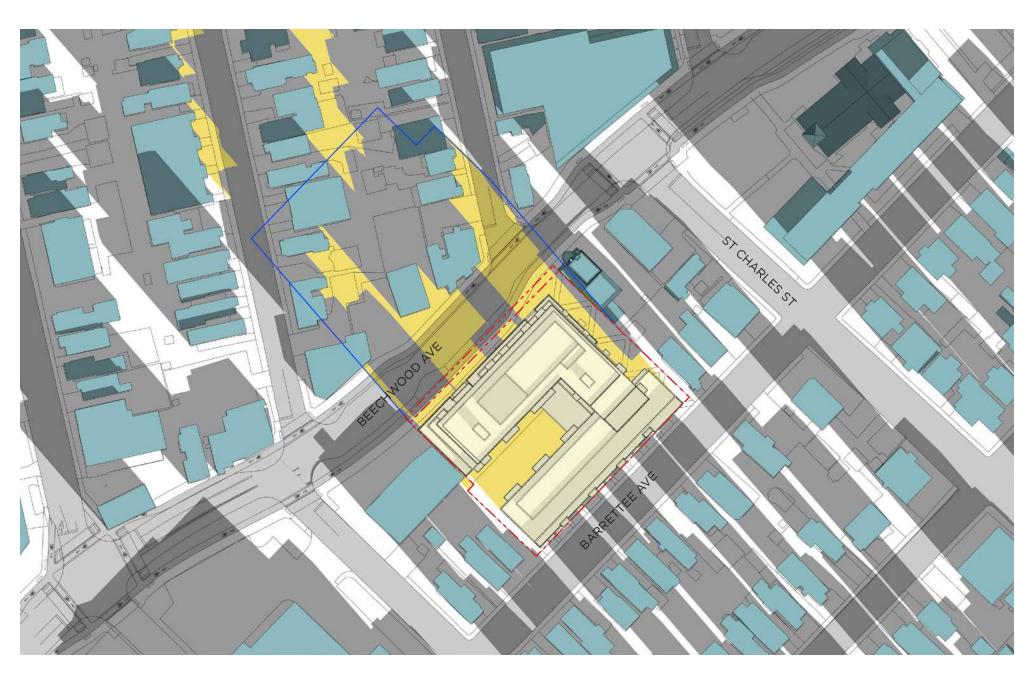

SUN-SHADOW STUDY 78-88 BEECHWOOD AVE + 69-93 BARRETTE STREET

0 5 10 20m

EXISTING OR APPROVED CONTEXT BUILDINGS

JUNE 21 - 8 PM

EXISTING OR APPROVED CONTEXT BUILDINGS

SEPT 21 - 8 AM

EXISTING OR APPROVED CONTEXT BUILDINGS

SEPT 21 - 9 AM

EXISTING OR APPROVED CONTEXT BUILDINGS

SEPT 21 - 10 AM

EXISTING OR APPROVED CONTEXT BUILDINGS

SEPT 21 - 11 AM

EXISTING OR APPROVED CONTEXT BUILDINGS SEPT 21 - 12 PM

EXISTING OR APPROVED CONTEXT BUILDINGS

SEPT 21 - 1 PM

EXISTING OR APPROVED CONTEXT BUILDINGS

SEPT 21 - 2 PM

EXISTING OR APPROVED CONTEXT BUILDINGS

SEPT 21 - 3 PM

EXISTING OR APPROVED CONTEXT BUILDINGS

SEPT 21 - 4 PM

EXISTING OR APPROVED CONTEXT BUILDINGS

SEPT 21 - 5 PM

EXISTING OR APPROVED CONTEXT BUILDINGS

SEPT 21 - 6 PM

EXISTING OR APPROVED CONTEXT BUILDINGS

DEC 21 - 8 AM

EXISTING OR APPROVED CONTEXT BUILDINGS

DEC 21 - 9 AM

EXISTING OR APPROVED CONTEXT BUILDINGS