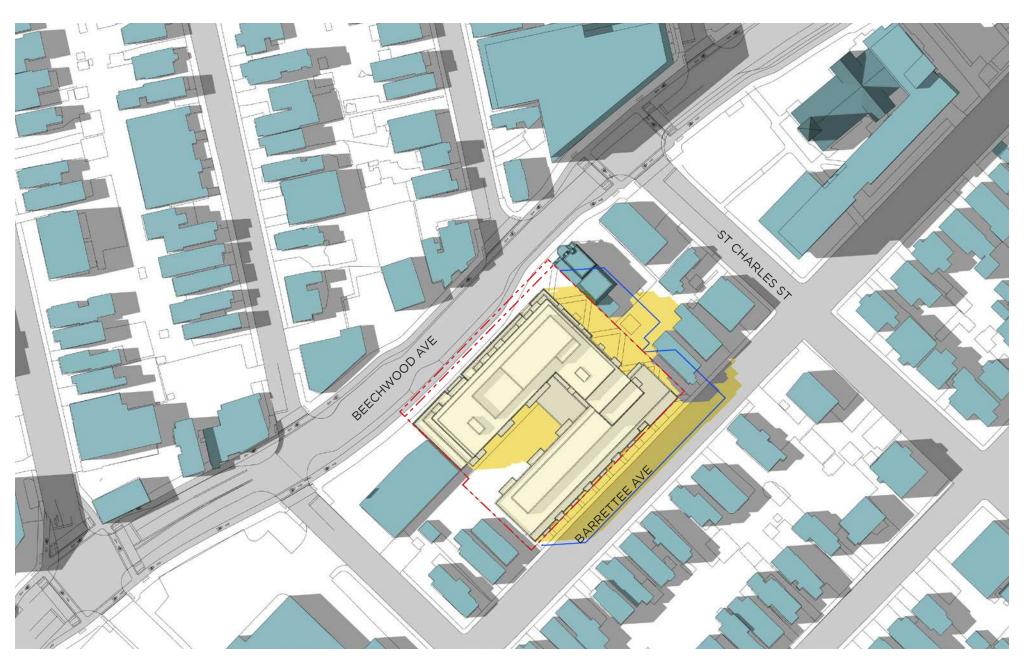

EXISTING OR APPROVED CONTEXT BUILDINGS

JUNE 21 - 4 PM

EXISTING OR APPROVED CONTEXT BUILDINGS

JUNE 21 - 5 PM

EXISTING OR APPROVED CONTEXT BUILDINGS

JUNE 21 - 6 PM

EXISTING OR APPROVED CONTEXT BUILDINGS

JUNE 21 - 7 PM