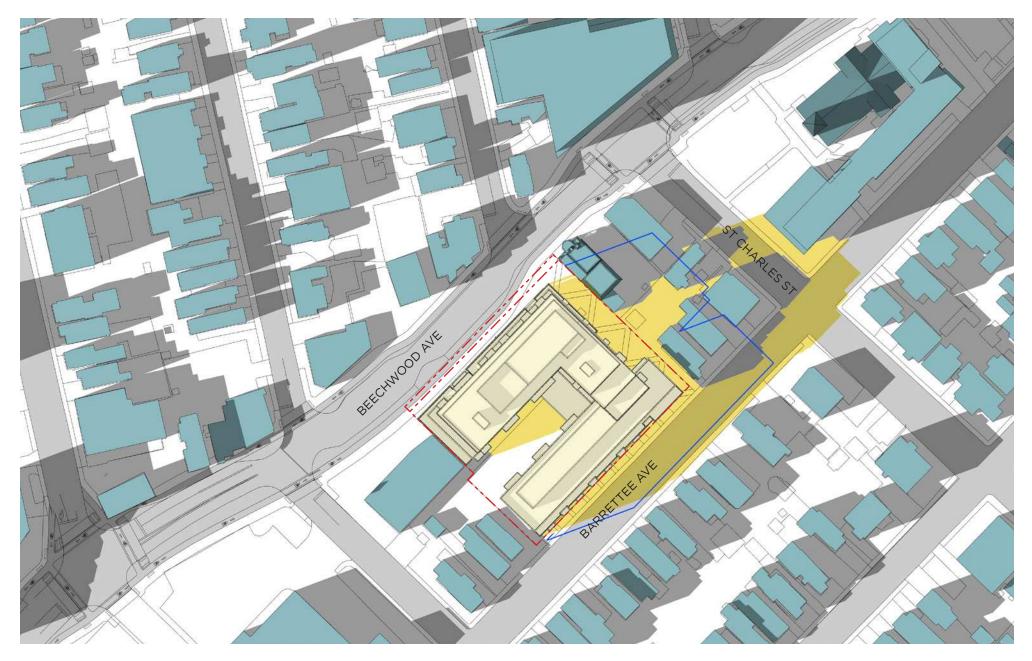

SUN-SHADOW STUDY 78-88 BEECHWOOD AVE + 69-93 BARRETTE STREET

0 5 10 20m

EXISTING OR APPROVED CONTEXT BUILDINGS

JUNE 21 - 8 PM

EXISTING OR APPROVED CONTEXT BUILDINGS

SEPT 21 - 8 AM

EXISTING OR APPROVED CONTEXT BUILDINGS