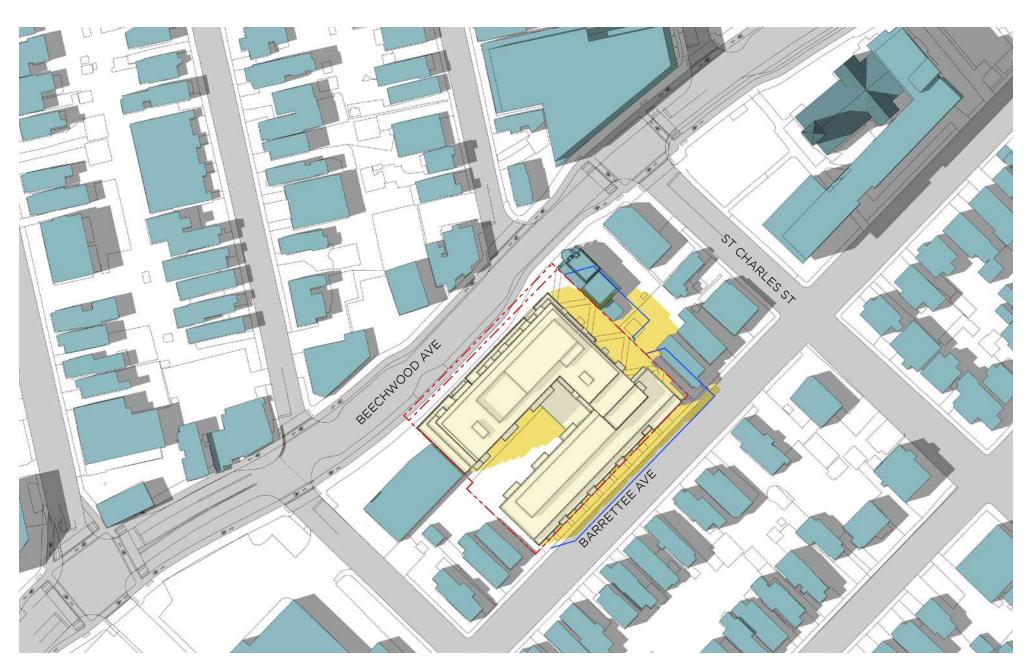

EXISTING OR APPROVED CONTEXT BUILDINGS

JUNE 21 - 12 PM

EXISTING OR APPROVED CONTEXT BUILDINGS

JUNE 21 - 1 PM

EXISTING OR APPROVED CONTEXT BUILDINGS

JUNE 21 - 2 PM

EXISTING OR APPROVED CONTEXT BUILDINGS

JUNE 21 - 3 PM