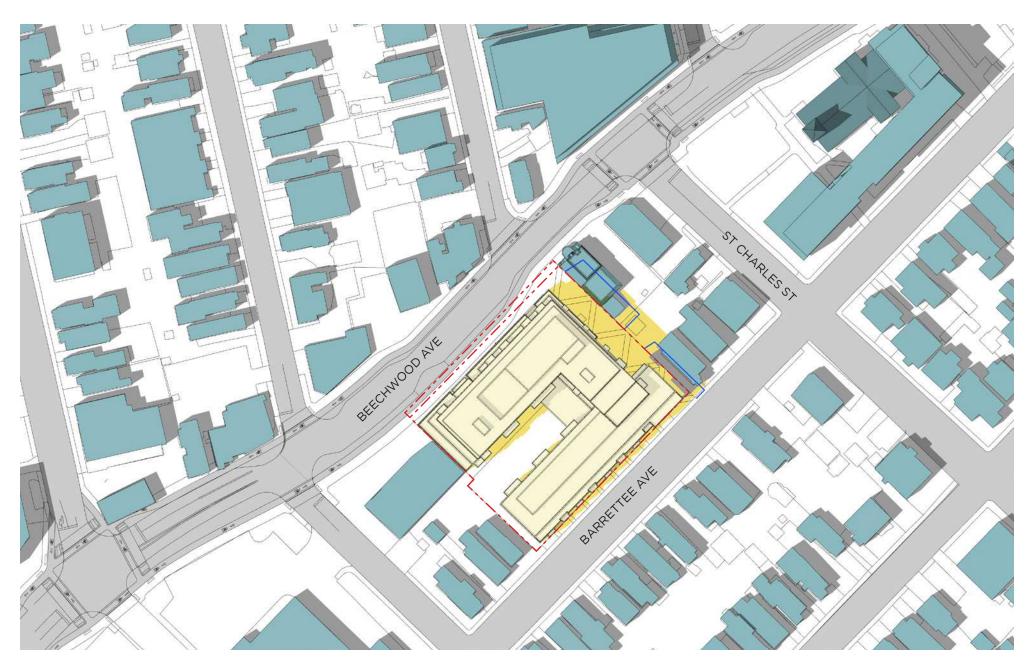

EXISTING OR APPROVED CONTEXT BUILDINGS

JUNE 21 - 8 AM

EXISTING OR APPROVED CONTEXT BUILDINGS

JUNE 21 - 9 AM

EXISTING OR APPROVED CONTEXT BUILDINGS

JUNE 21 - 10 AM

EXISTING OR APPROVED CONTEXT BUILDINGS

JUNE 21 - 11 AM