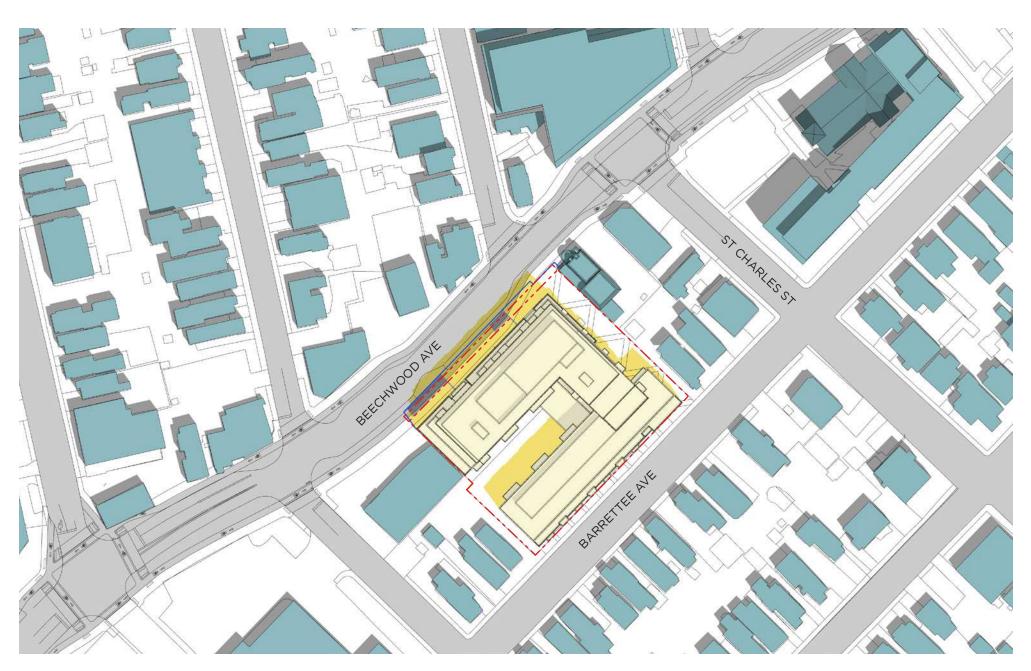

EXISTING OR APPROVED CONTEXT BUILDINGS

JUNE 21 - 12 PM

EXISTING OR APPROVED CONTEXT BUILDINGS

JUNE 21 - 1 PM

EXISTING OR APPROVED CONTEXT BUILDINGS

JUNE 21 - 2 PM

EXISTING OR APPROVED CONTEXT BUILDINGS

JUNE 21 - 3 PM