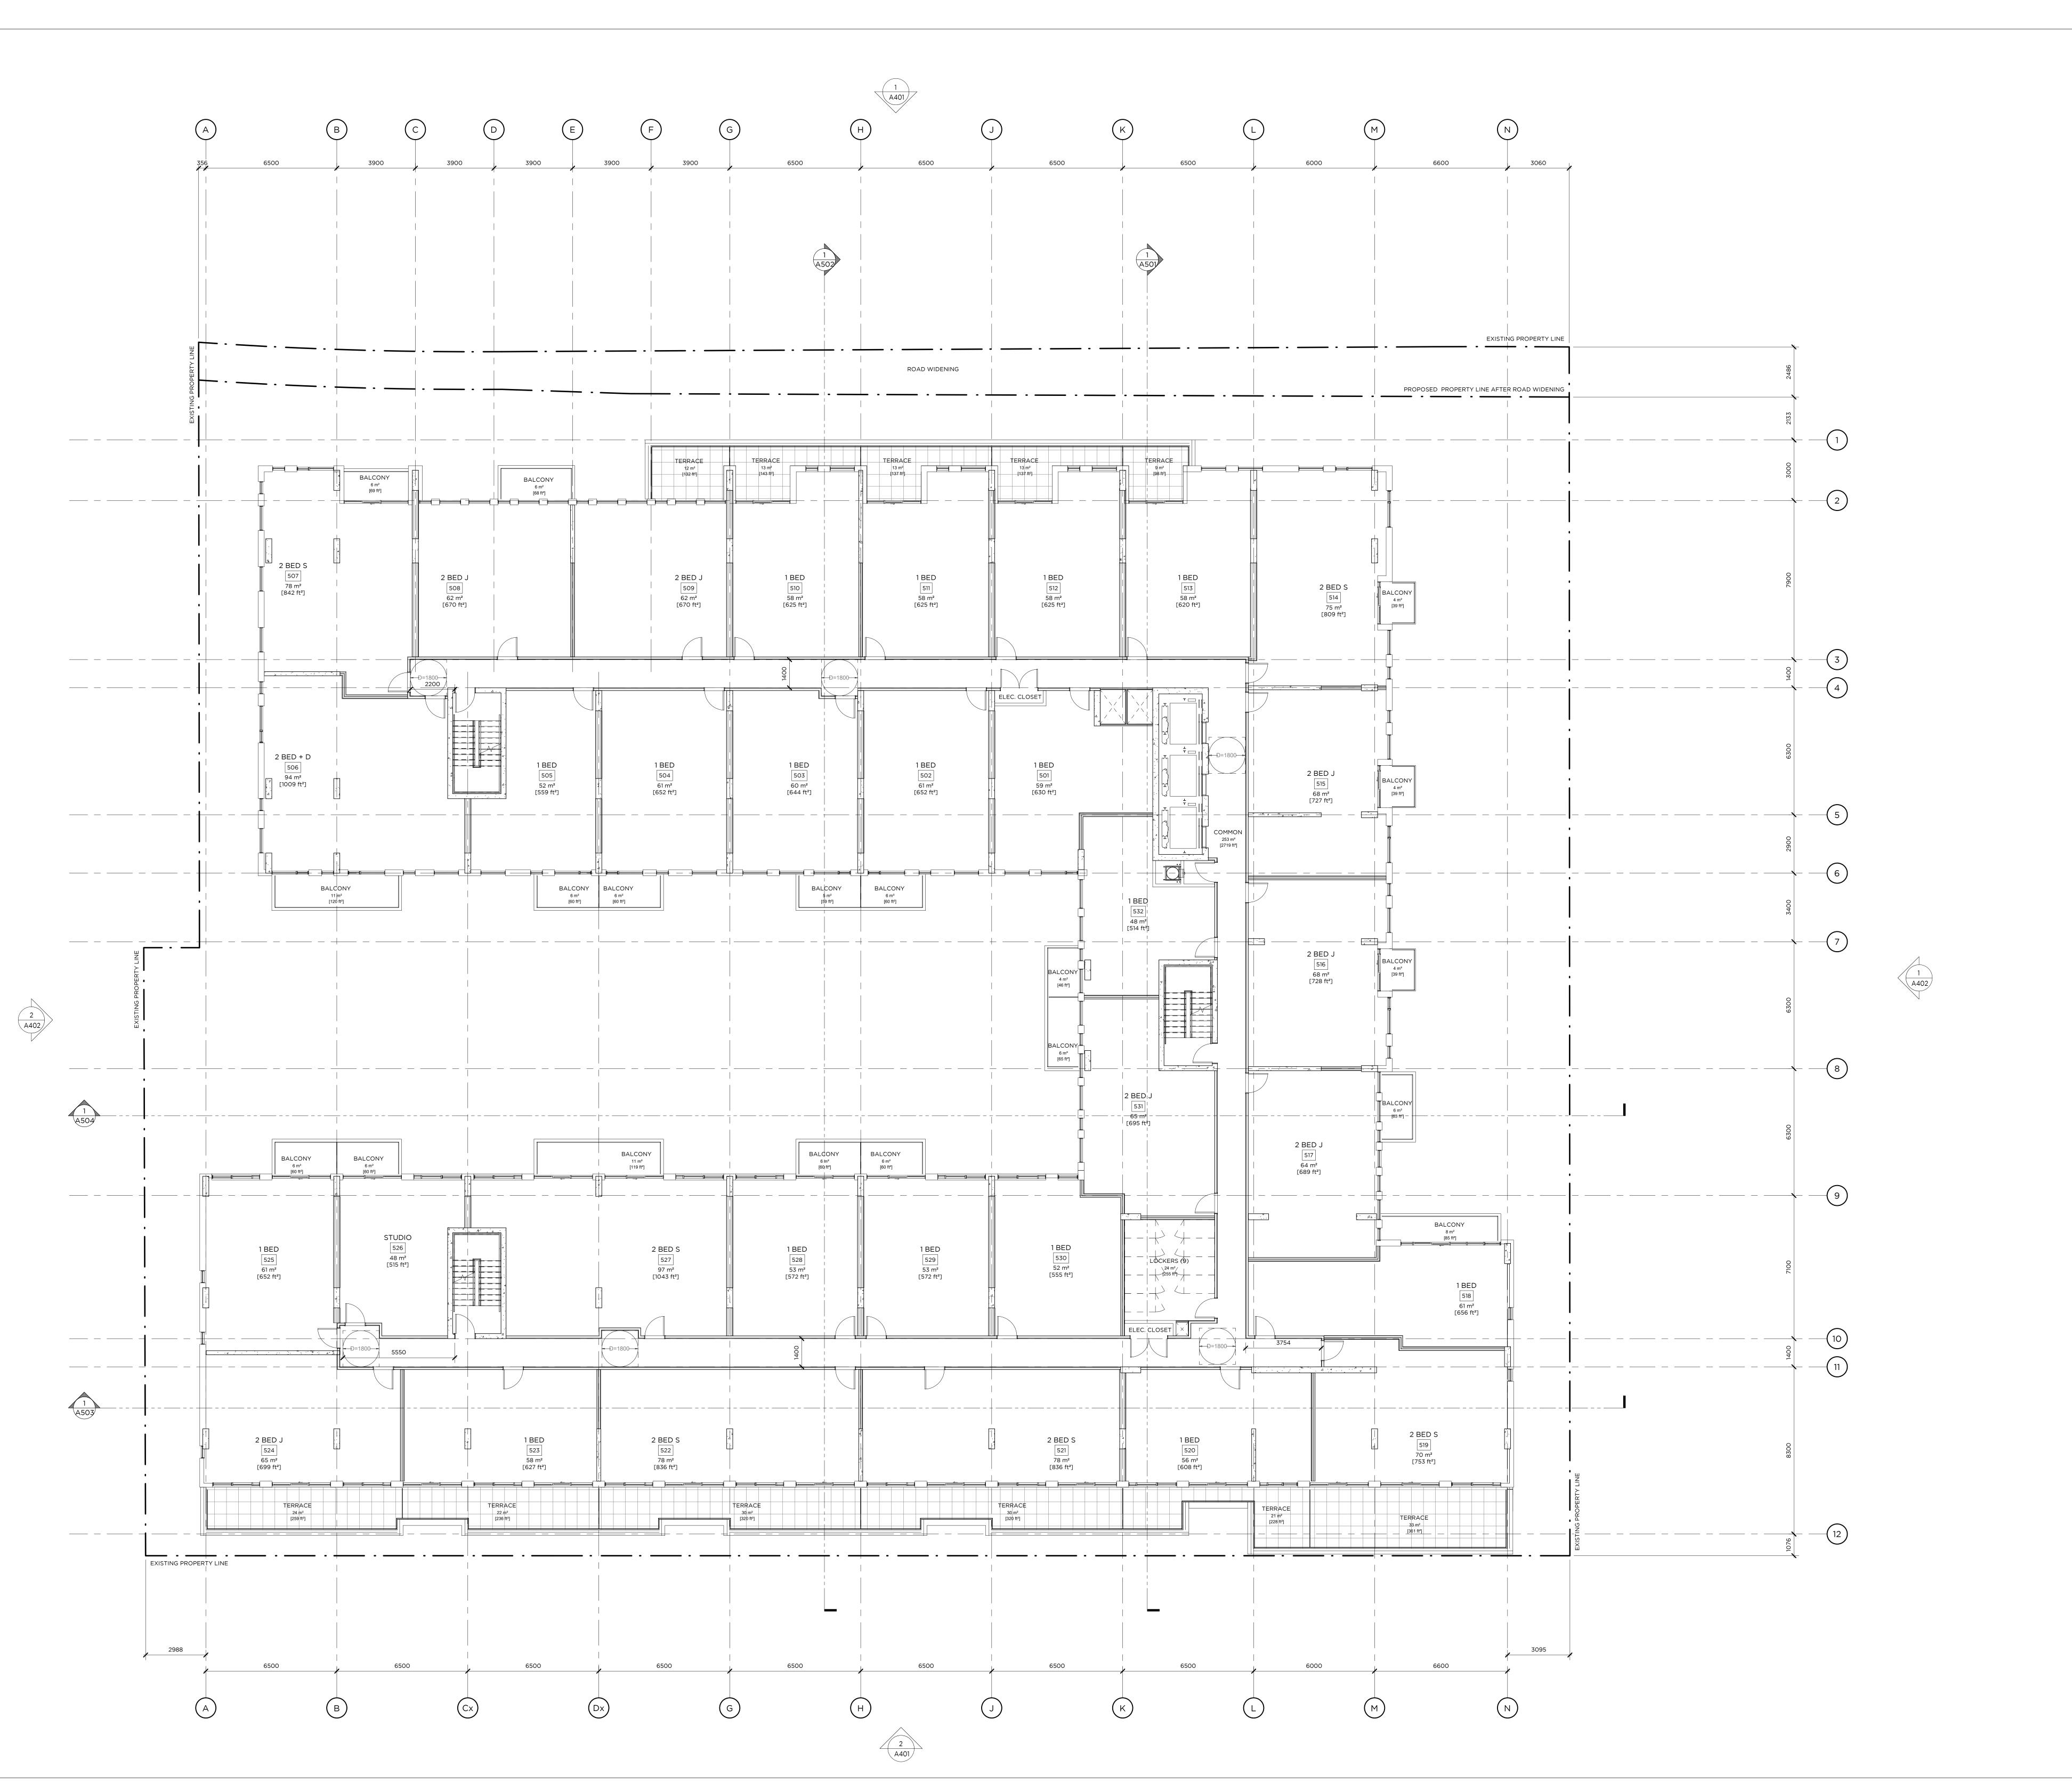

٦

405-317 ADELAIDE STREET WEST TORONTO CANADA M5V 1P9 +1 416 599 9729 WWW.RAWDESIGN.CA

BEECHWOOD

78-88 BEECHWOOD

AVE &
69-93 BARRETTE ST

OTTAWA | ON

MINTO COMMUNITIES

5TH FLOOR PLAN

SCALE: 1:100

2020-12-18 1:47:29 PM

ISSUED RECORD

20-07-31 REZONING
20-12-18 REISSUED FOR REZONING + ISSUED FOR SPC

EVISION RECORD

-

тн

405-317 ADELAIDE STREET WEST TORONTO CANADA M5V 1P9 +1 416 599 9729 WWW.RAWDESIGN.CA