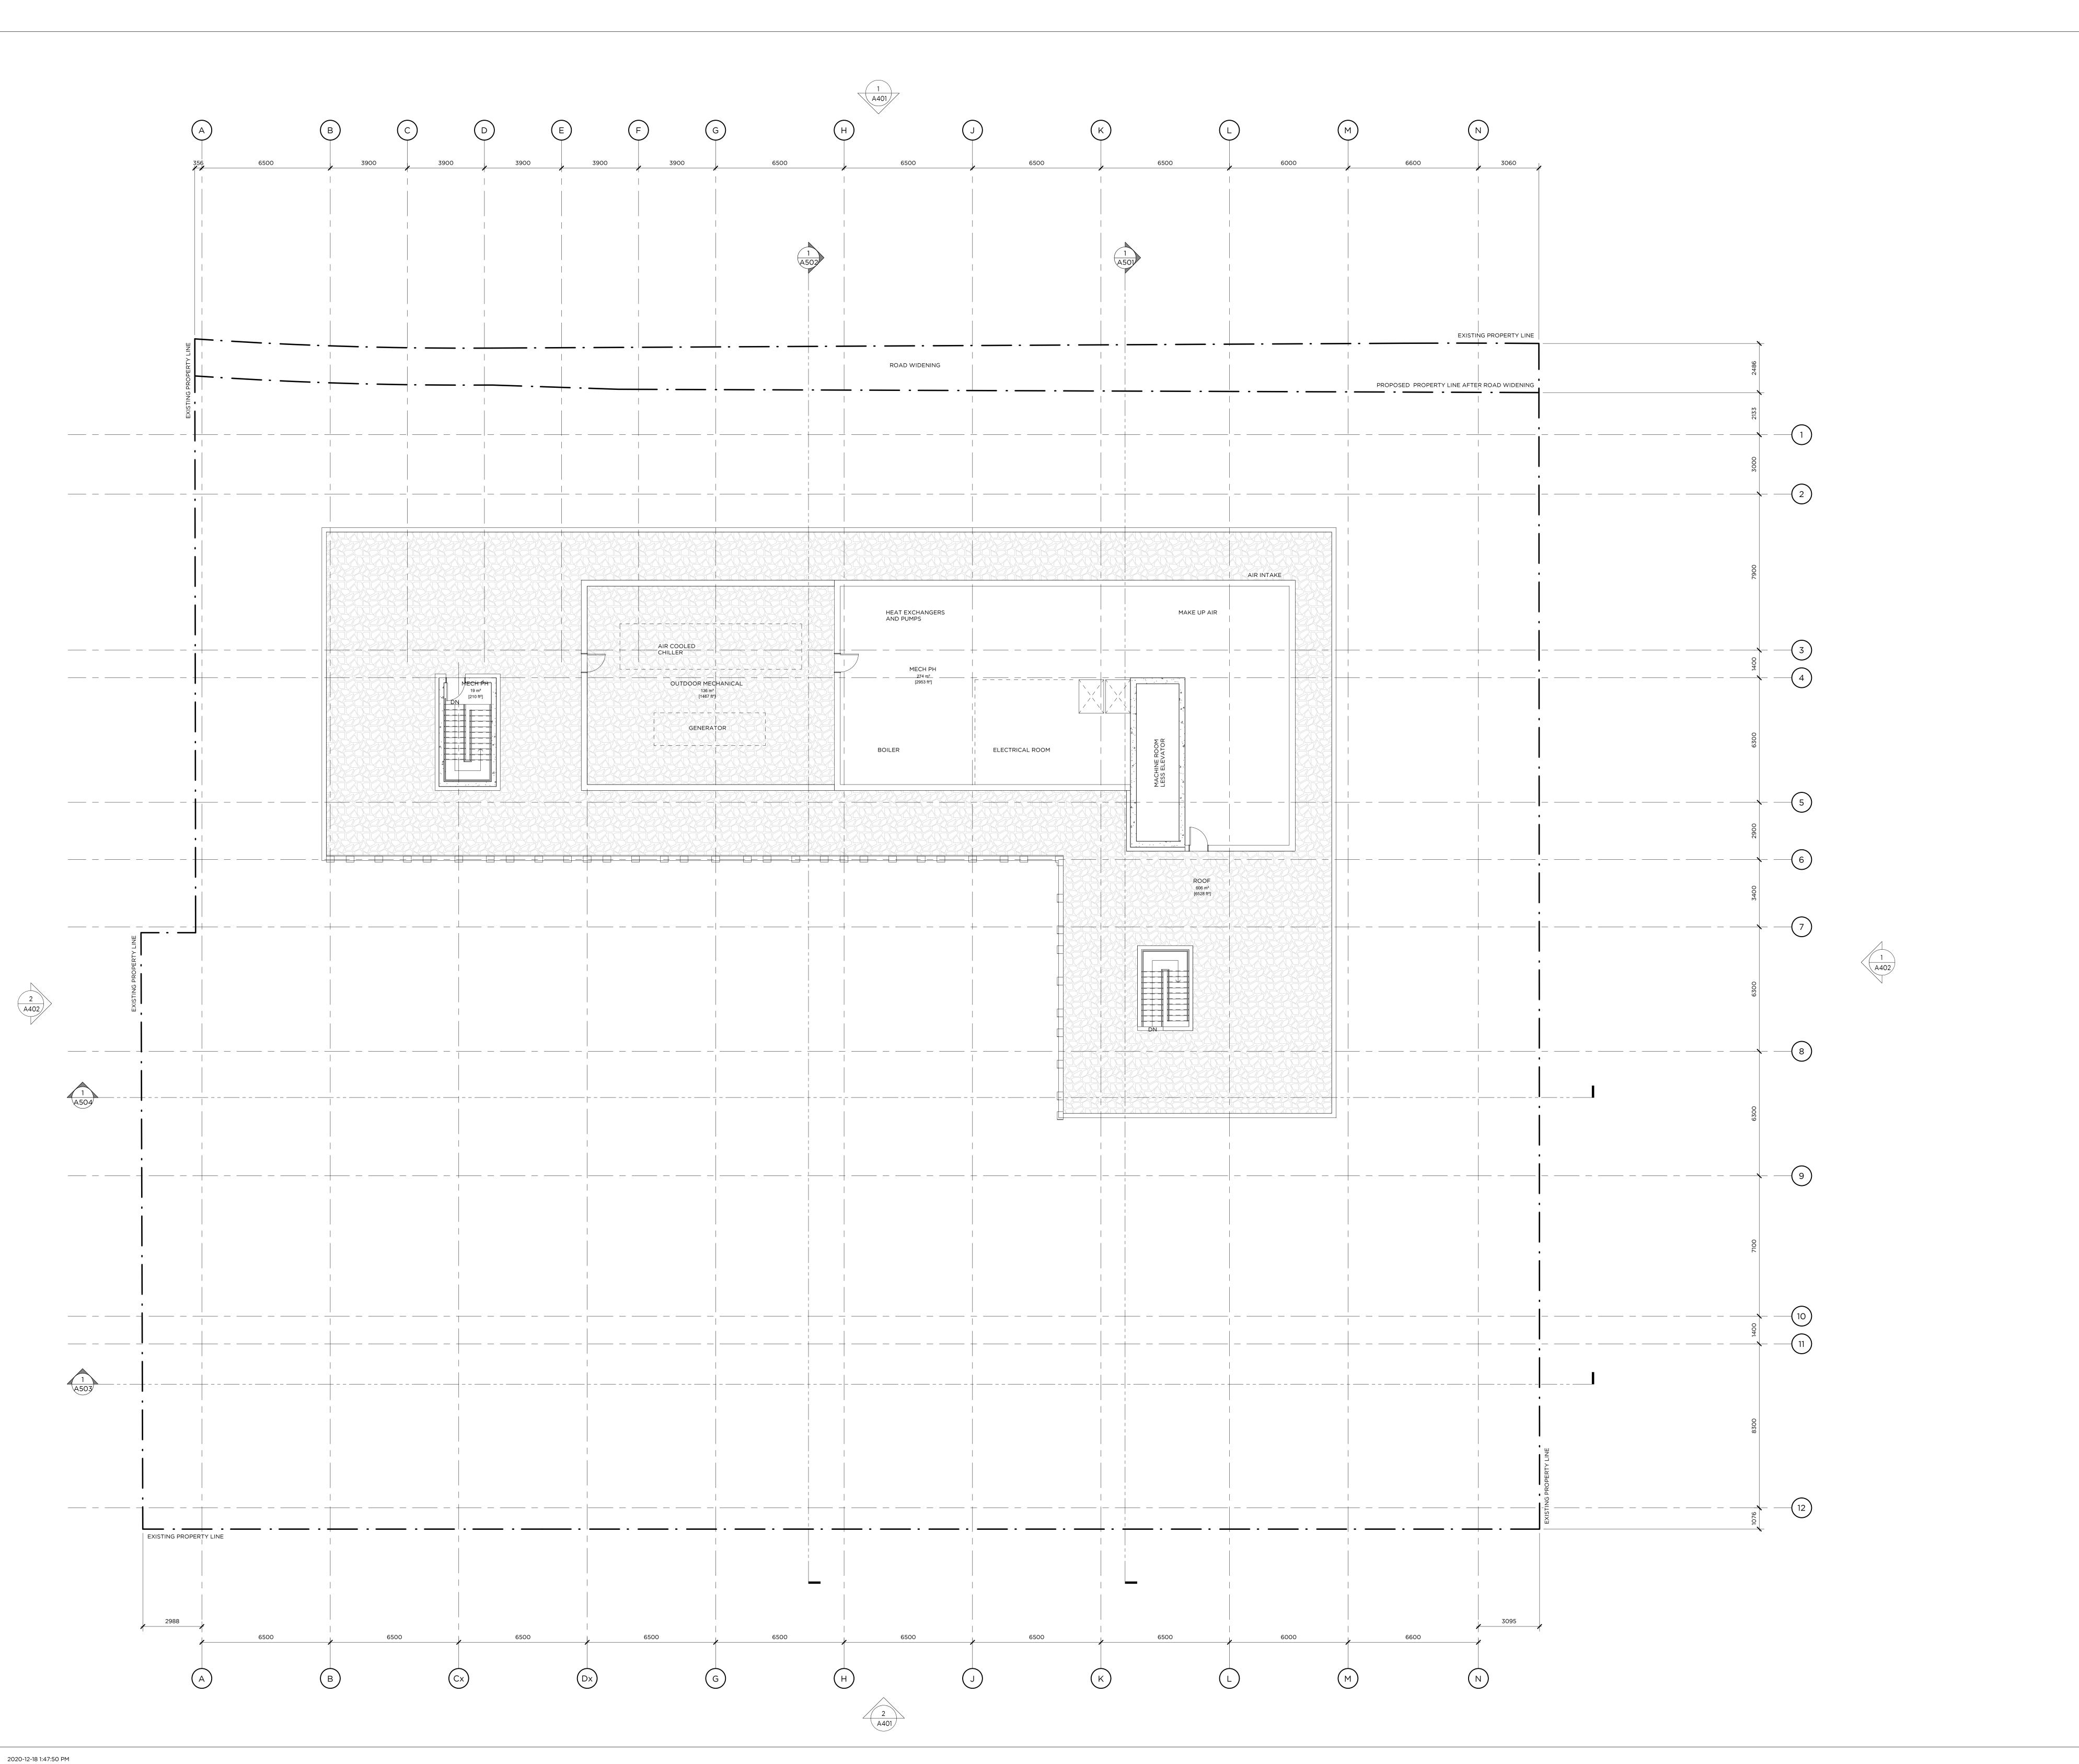

BEECHWOOD

78-88 BEECHWOOD 69-93 BARRETTE ST OTTAWA | ON MINTO

MECHANICAL PENTHOUSE PLAN

COMMUNITIES

SCALE: 1:100

ISSUED RECORD

20-07-31 REZONING

20-12-18 REISSUED FOR REZONING + ISSUED FOR SPC