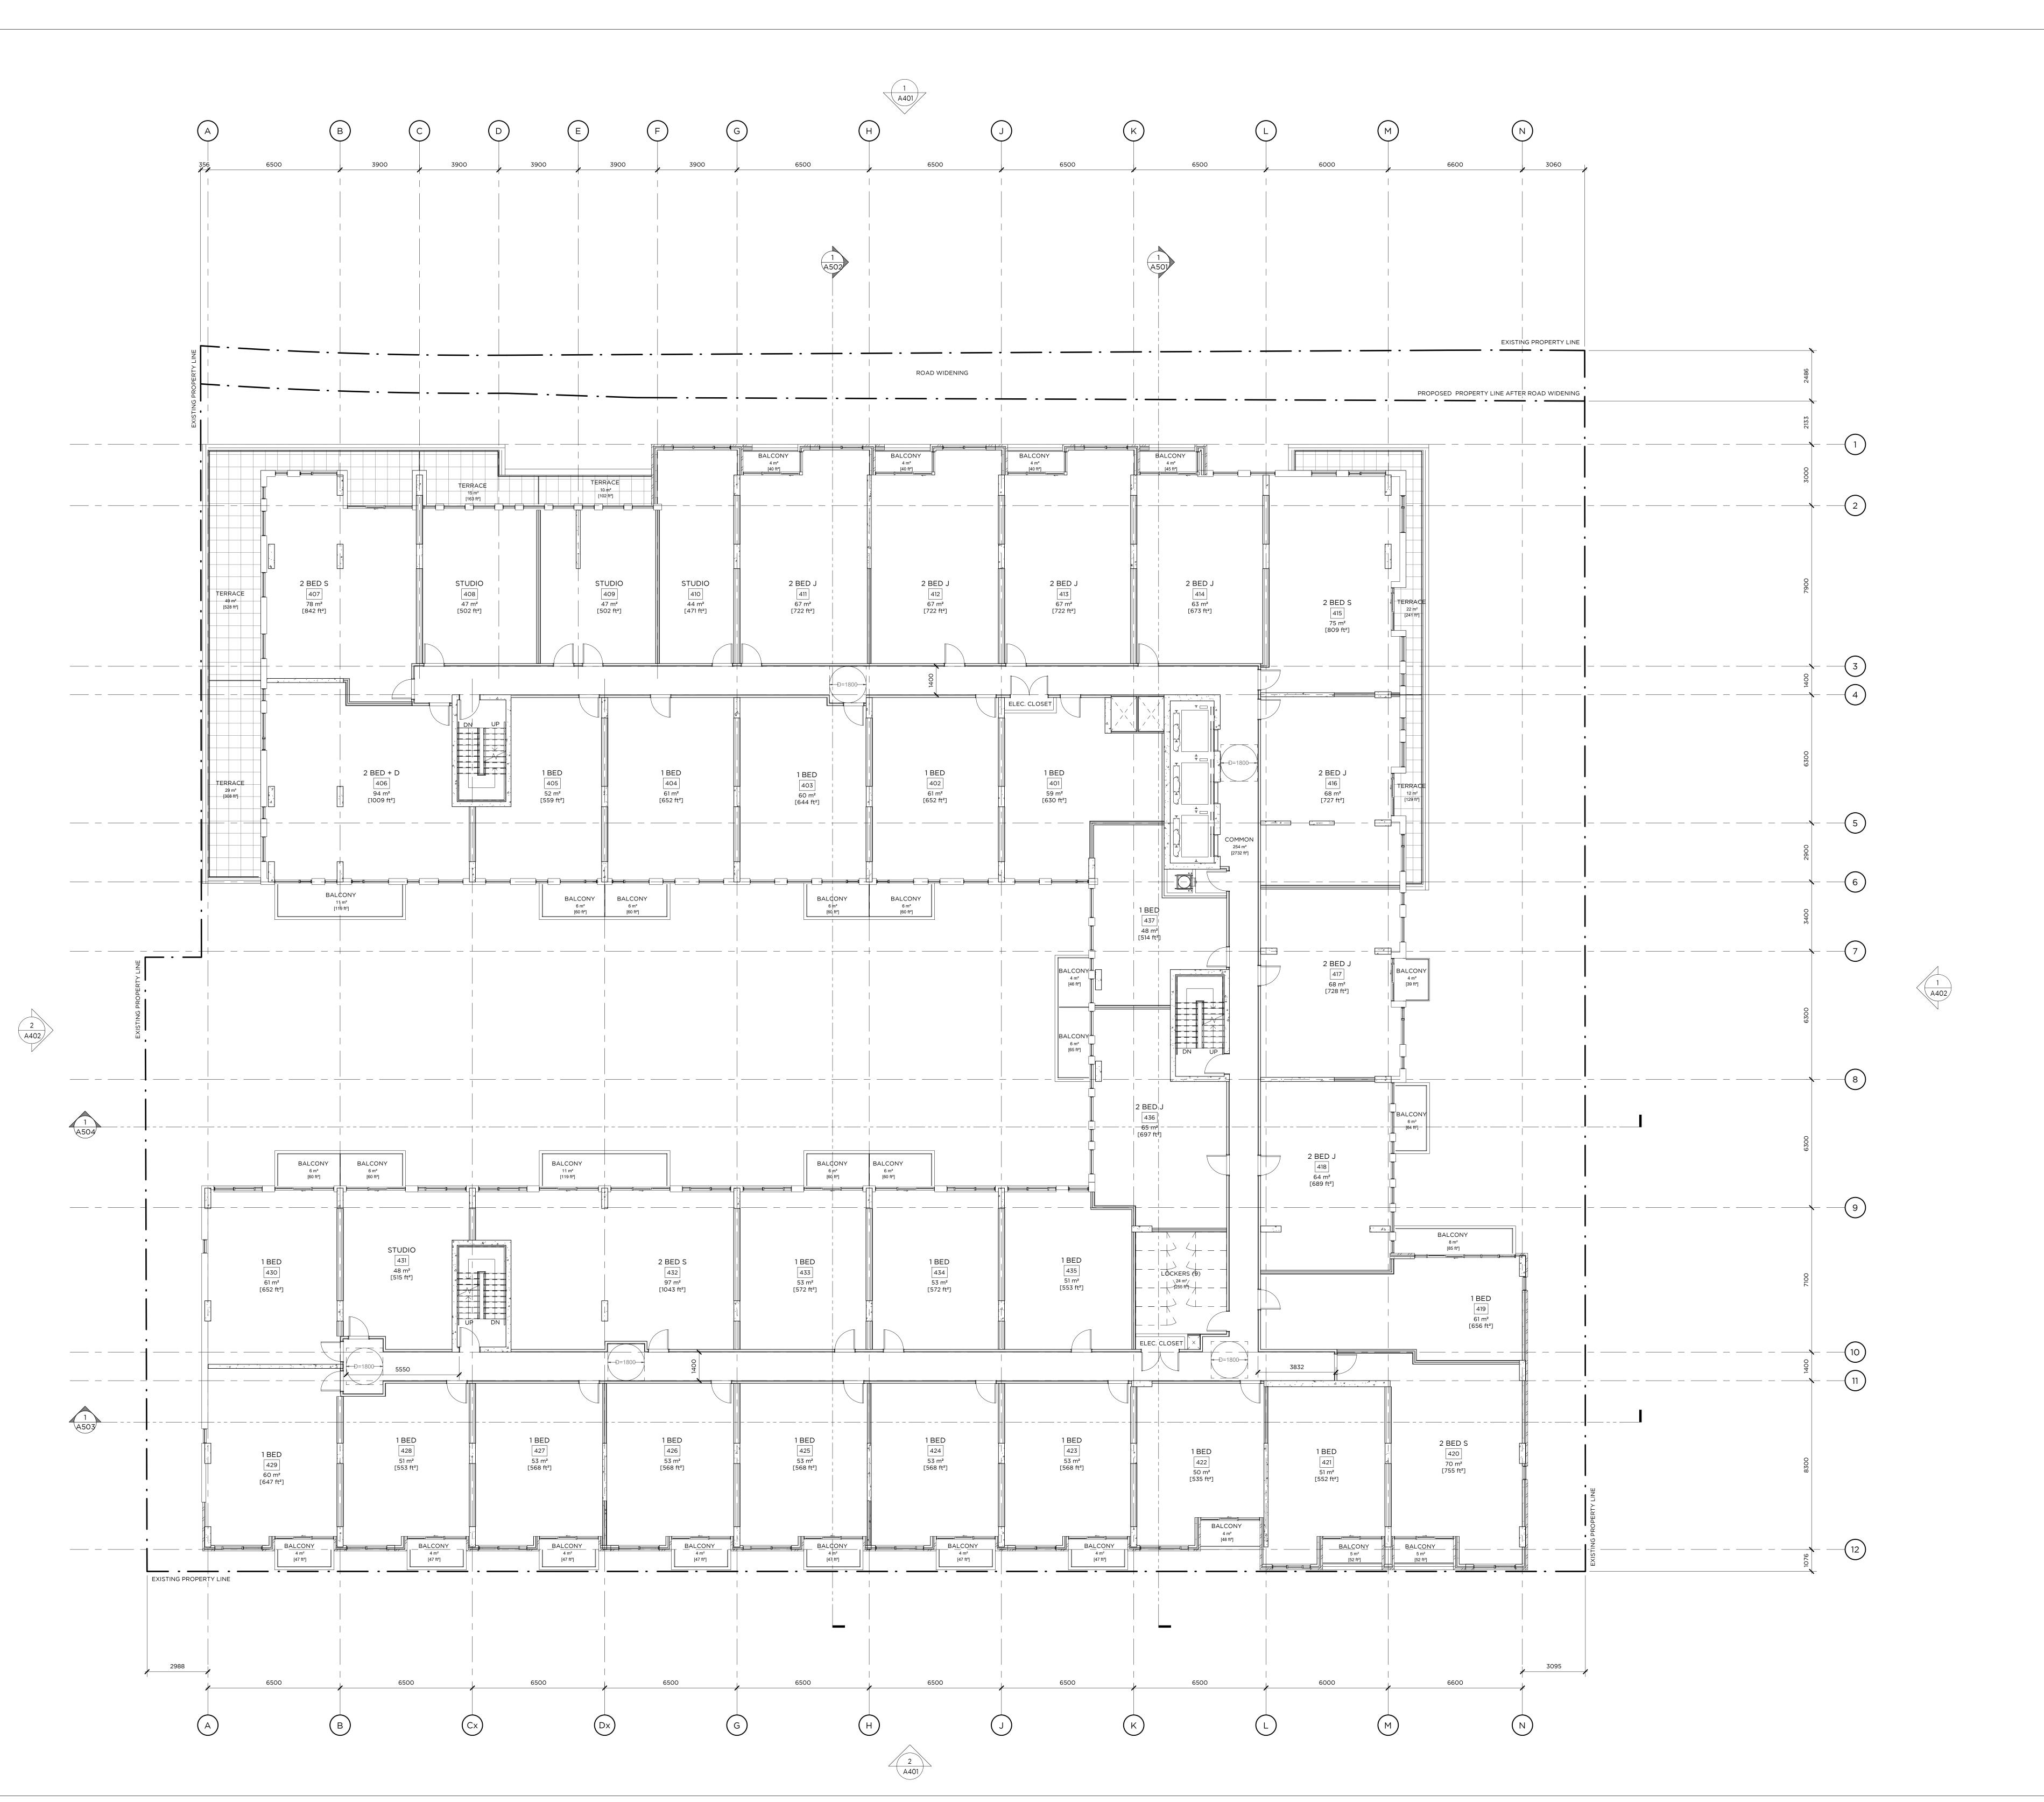

20-07-31 REZONING
20-12-18 REISSUED FOR REZONING +
ISSUED FOR SPC

REVISION RECORD

405-317 ADELAIDE STREET WEST TORONTO CANADA M5V 1P9 +1 416 599 9729 WWW.RAWDESIGN.CA

19064
BEECHWOOD

78-88 BEECHWOOD AVE & 69-93 BARRETTE ST OTTAWA | ON

MINTO COMMUNITIES

9TH FLOOR PLAN

-SCALE: 1:100

ISSUED RECORD 20-07-31 REZONING 20-12-18 REISSUED FOR REZONING + ISSUED FOR SPC

REVISION RECORD

405-317 ADELAIDE STREET WEST TORONTO CANADA M5V 1P9 +1 416 599 9729 WWW.RAWDESIGN.CA