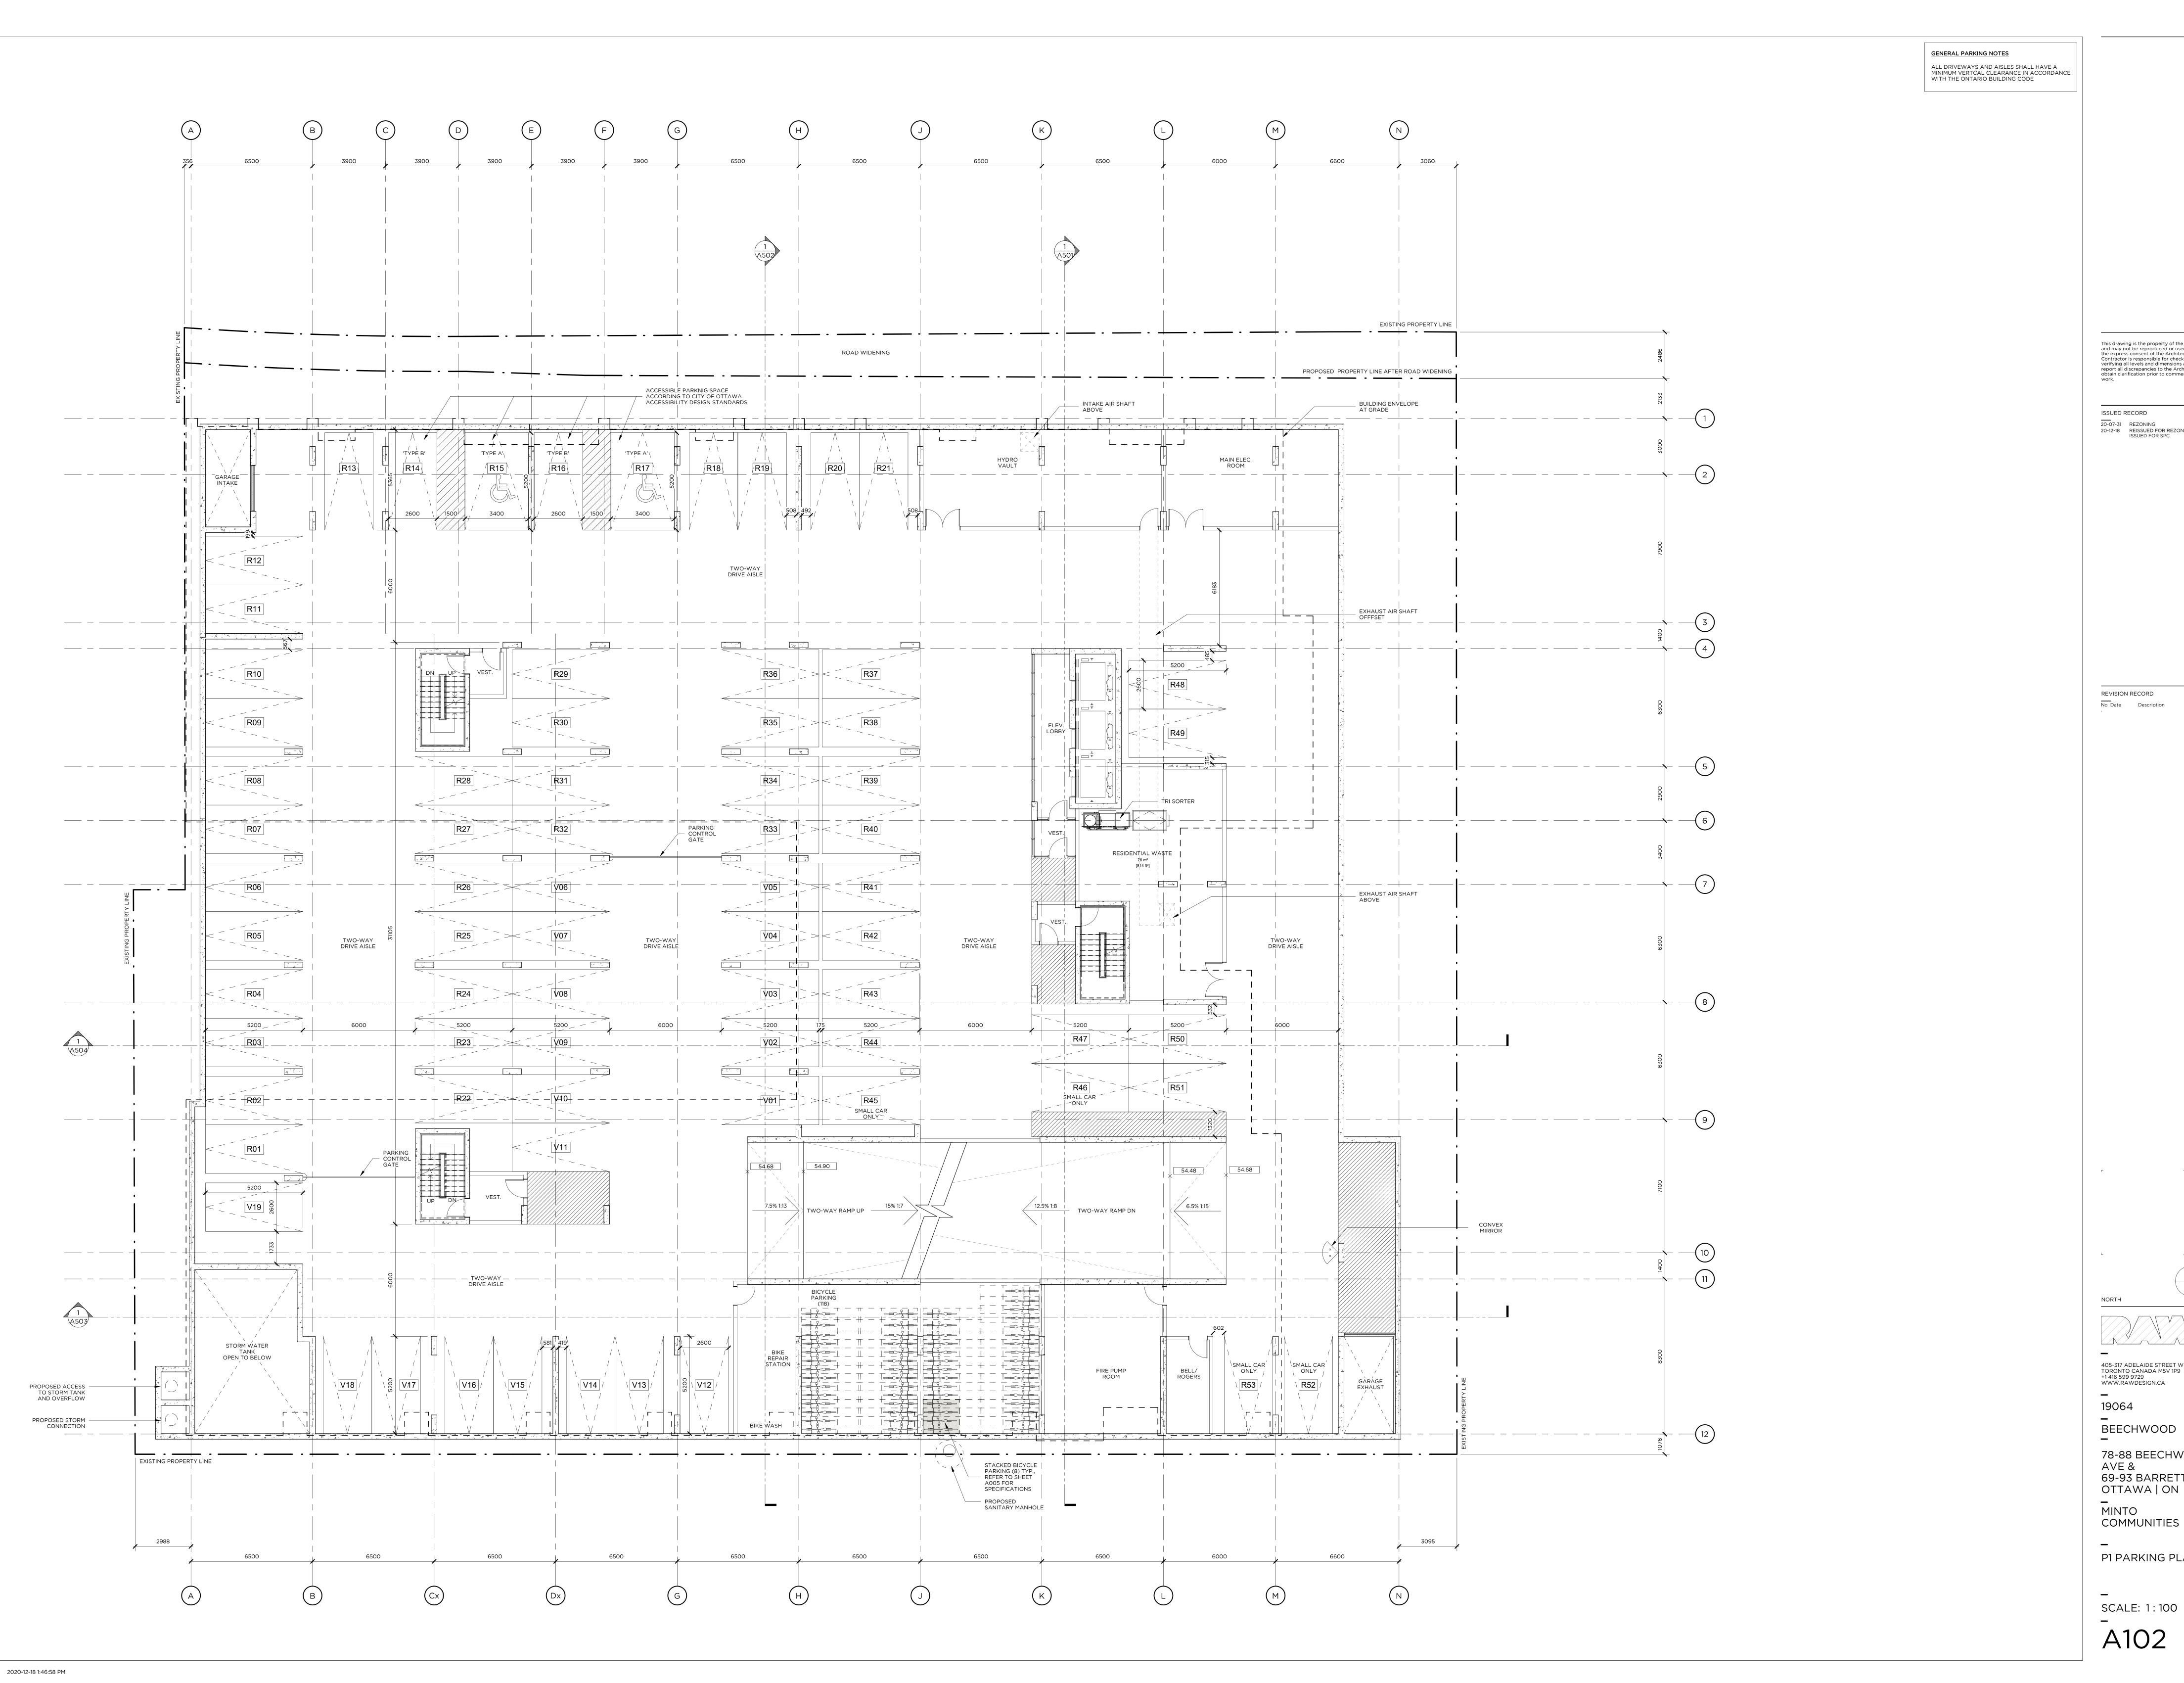

BEECHWOOD

78-88 BEECHWOOD 69-93 BARRETTE ST OTTAWA | ON

P1 PARKING PLAN

SCALE: 1:100

ISSUED RECORD

20-07-31 REZONING
20-12-18 REISSUED FOR REZONING + ISSUED FOR SPC

REVISION RECORD
No Date Description

DRTH