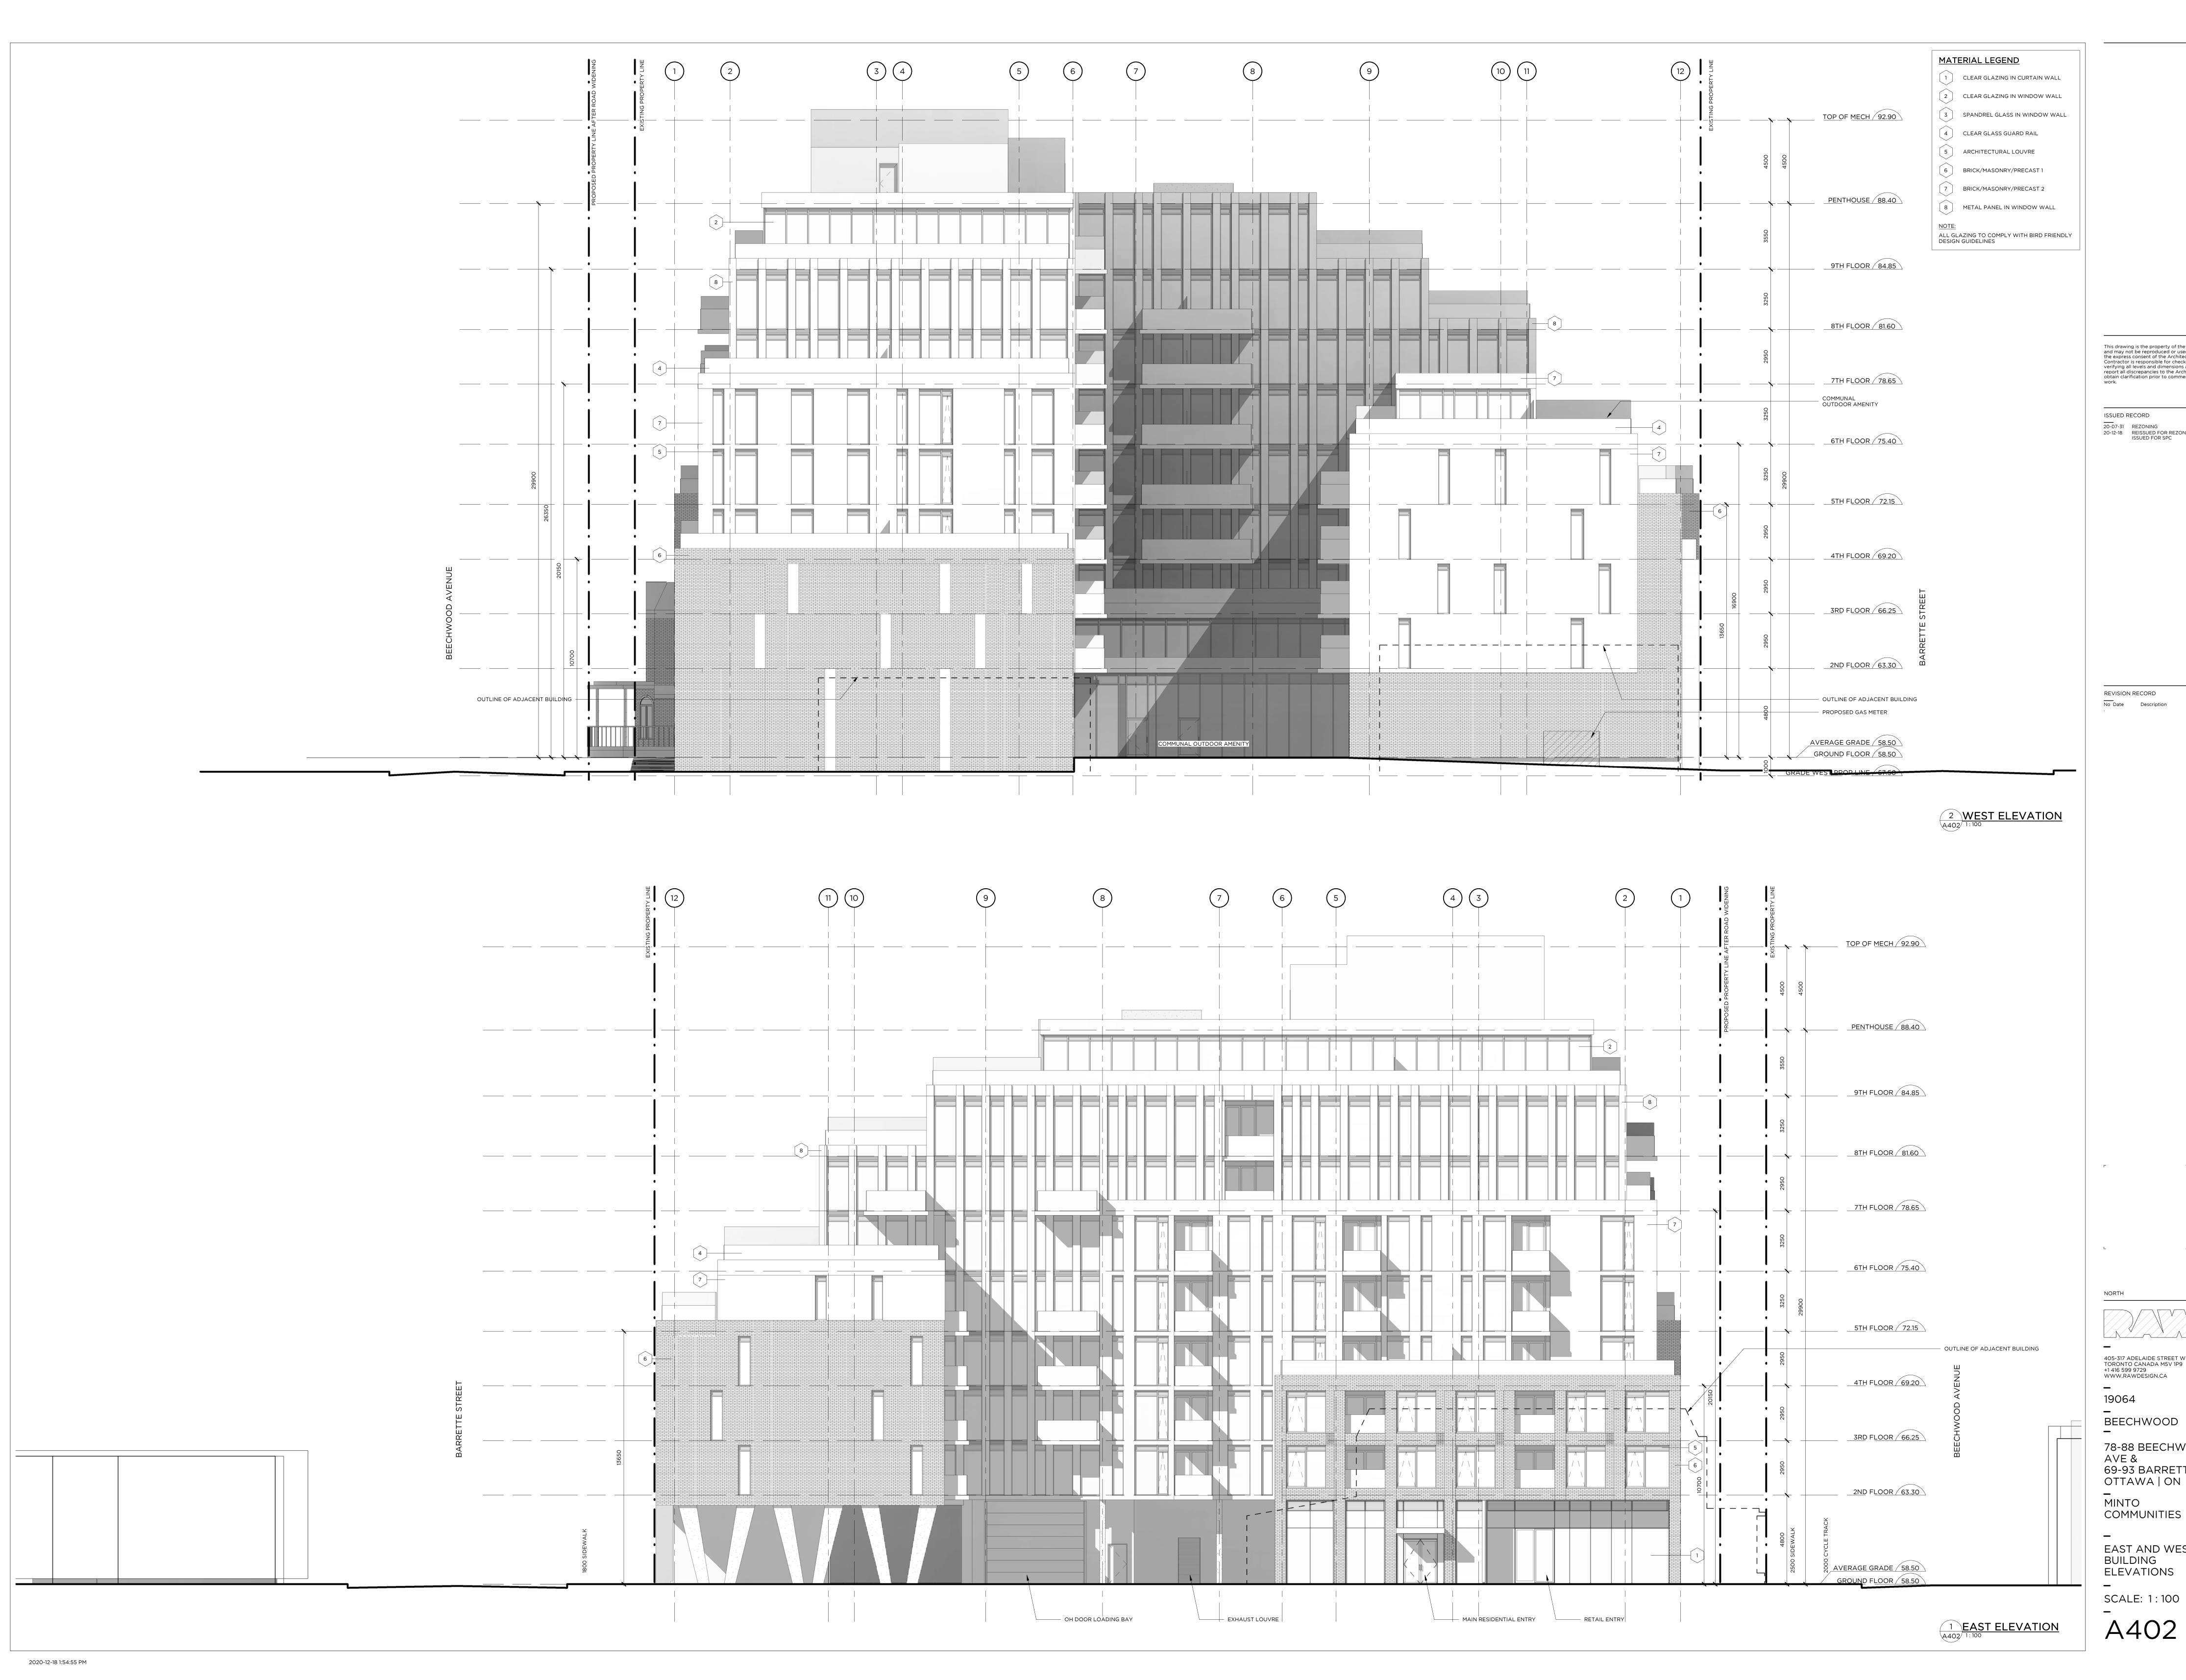

NORTH AND

**ELEVATIONS** 

ISSUED RECORD 20-07-31 REZONING 20-12-18 REISSUED FOR REZONING + ISSUED FOR SPC

405-317 ADELAIDE STREET WEST TORONTO CANADA M5V 1P9 +1 416 599 9729

WWW.RAWDESIGN.CA

BEECHWOOD 78-88 BEECHWOOD

69-93 BARRETTE ST OTTAWA | ON

EAST AND WEST

SCALE: 1:100

ROOF MECHANICAL PH PENTHOUSE 88.40 RESIDENTIAL RESIDENTIAL RESIDENTIAL RESIDENTIAL TERRACE 9TH FLOOR 84.85 RESIDENTIAL TERRACE RESIDENTIAL RESIDENTIAL BALCONY\_ RESIDENTIAL 8TH FLOOR 81.60 RESIDENTIAL RESIDENTIAL RESIDENTIAL RESIDENTIAL RESIDENTIAL 7TH FLOOR 78.65 BALCONY RESIDENTIAL RESIDENTIAL RESIDENTIAL RESIDENTIAL 6TH FLOOR 75.40 LOCKERS RESIDENTIAL RESIDENTIAL RESIDENTIAL RESIDENTIAL RESIDENTIAL \_\_\_\_\_\_ 5TH FLOOR 72.15 RESIDENTIAL RESIDENTIAL RESIDENTIAL RESIDENTIAL RESIDENTIAL LOCKERS 4TH FLOOR 69.20 RESIDENTIAL RESIDENTIAL RESIDENTIAL RESIDENTIAL LOCKERS RESIDENTIAL 3RD FLOOR 66.25 PROPERTY MANAGEMENT RESIDENTIAL RESIDENTIAL RESIDENTIAL LOCKERS -------2ND FLOOR 63.30 RETAIL JANITOR CLOSET LOBBY VESTIBULE LOADING RESIDENTIAL AVERAGE GRADE 58.50 GROUND FLOOR 58.50 VESTIBULE ELEVATOR VESTIBULE HYDRO VAULT FIRE PUMP RM VESTIBULE P1 LEVEL 54.68 LOCKERS ELEVATOR VESTIBULE VESTIBULE VESTIBULE P2 LEVEL 51.83