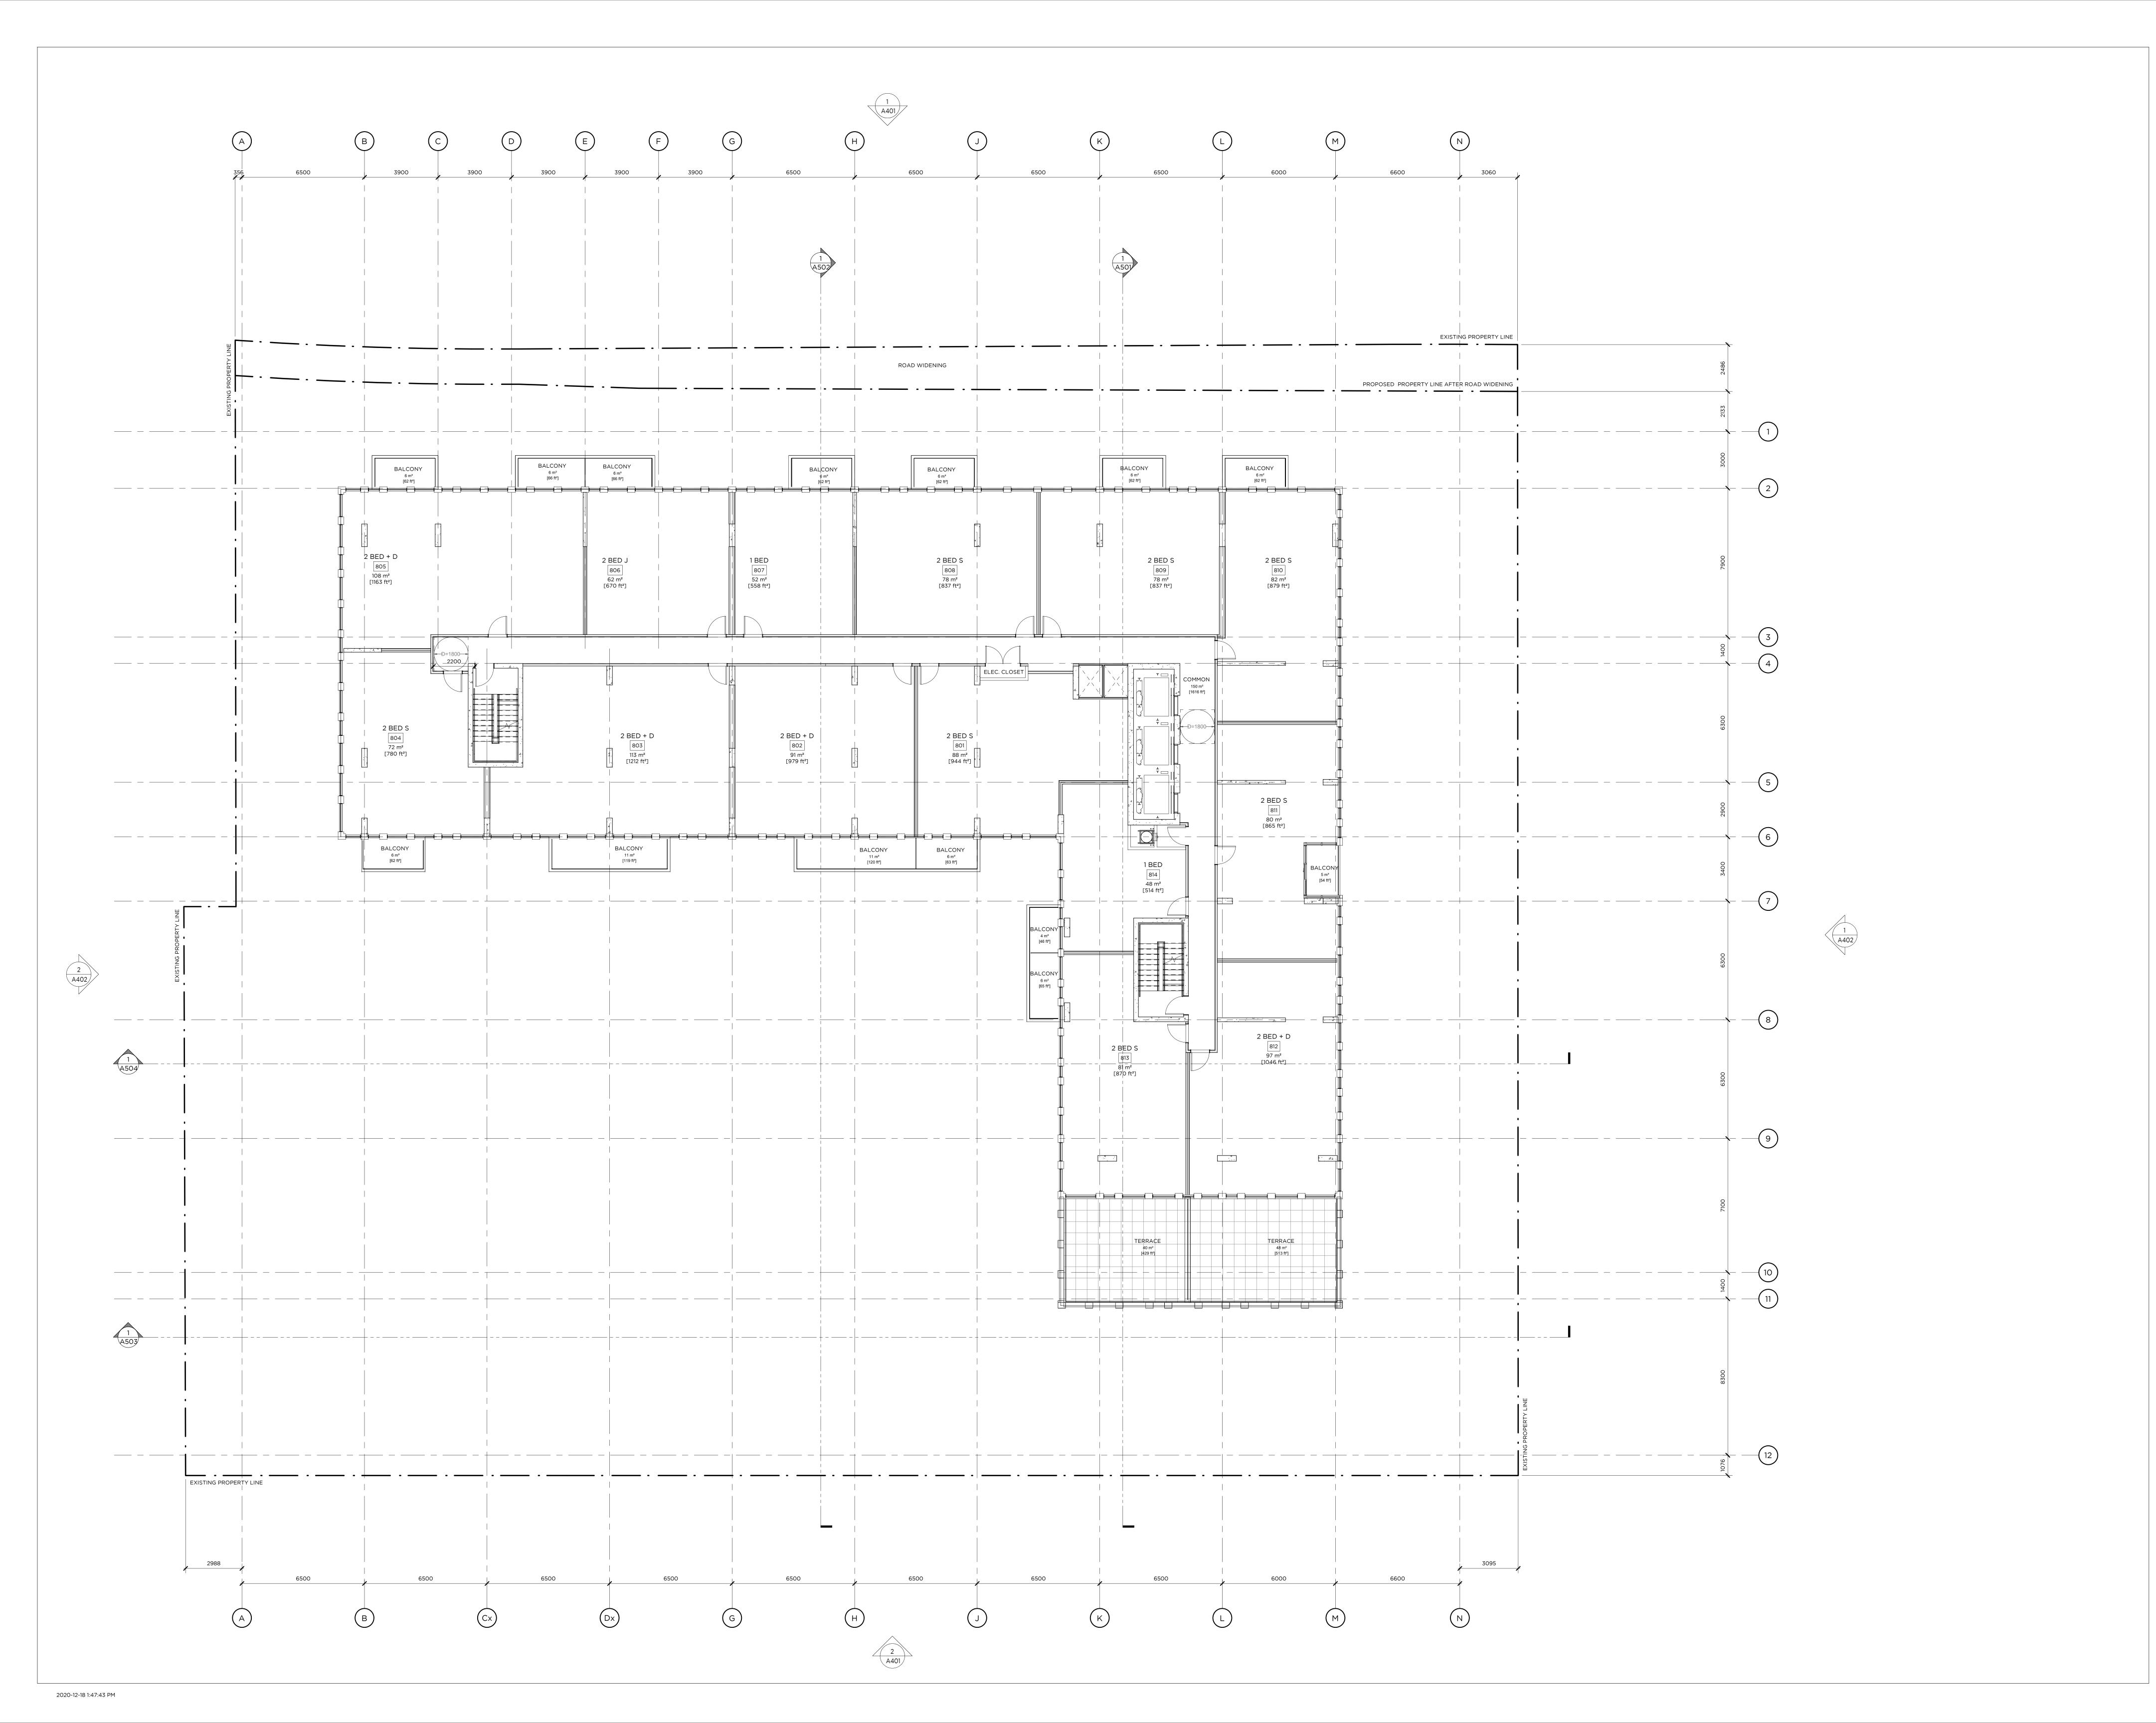

405-317 ADELAIDE STREET WEST TORONTO CANADA M5V 1P9 +1 416 599 9729 WWW.RAWDESIGN.CA

78-88 BEECHWOOD AVE & 69-93 BARRETTE ST OTTAWA | ON

COMMUNITIES

8TH FLOOR PLAN

MINTO

\_

SCALE: 1:100 -Δ2Ω8

ISSUED RECORD

20-07-31 REZONING
20-12-18 REISSUED FOR REZONING +
ISSUED FOR SPC

REVISION RECORD

405-317 ADELAIDE STREET WEST TORONTO CANADA M5V 1P9 +1 416 599 9729 WWW.RAWDESIGN.CA

19064
BEECHWOOD

78-88 BEECHWOOD AVE & 69-93 BARRETTE ST OTTAWA | ON