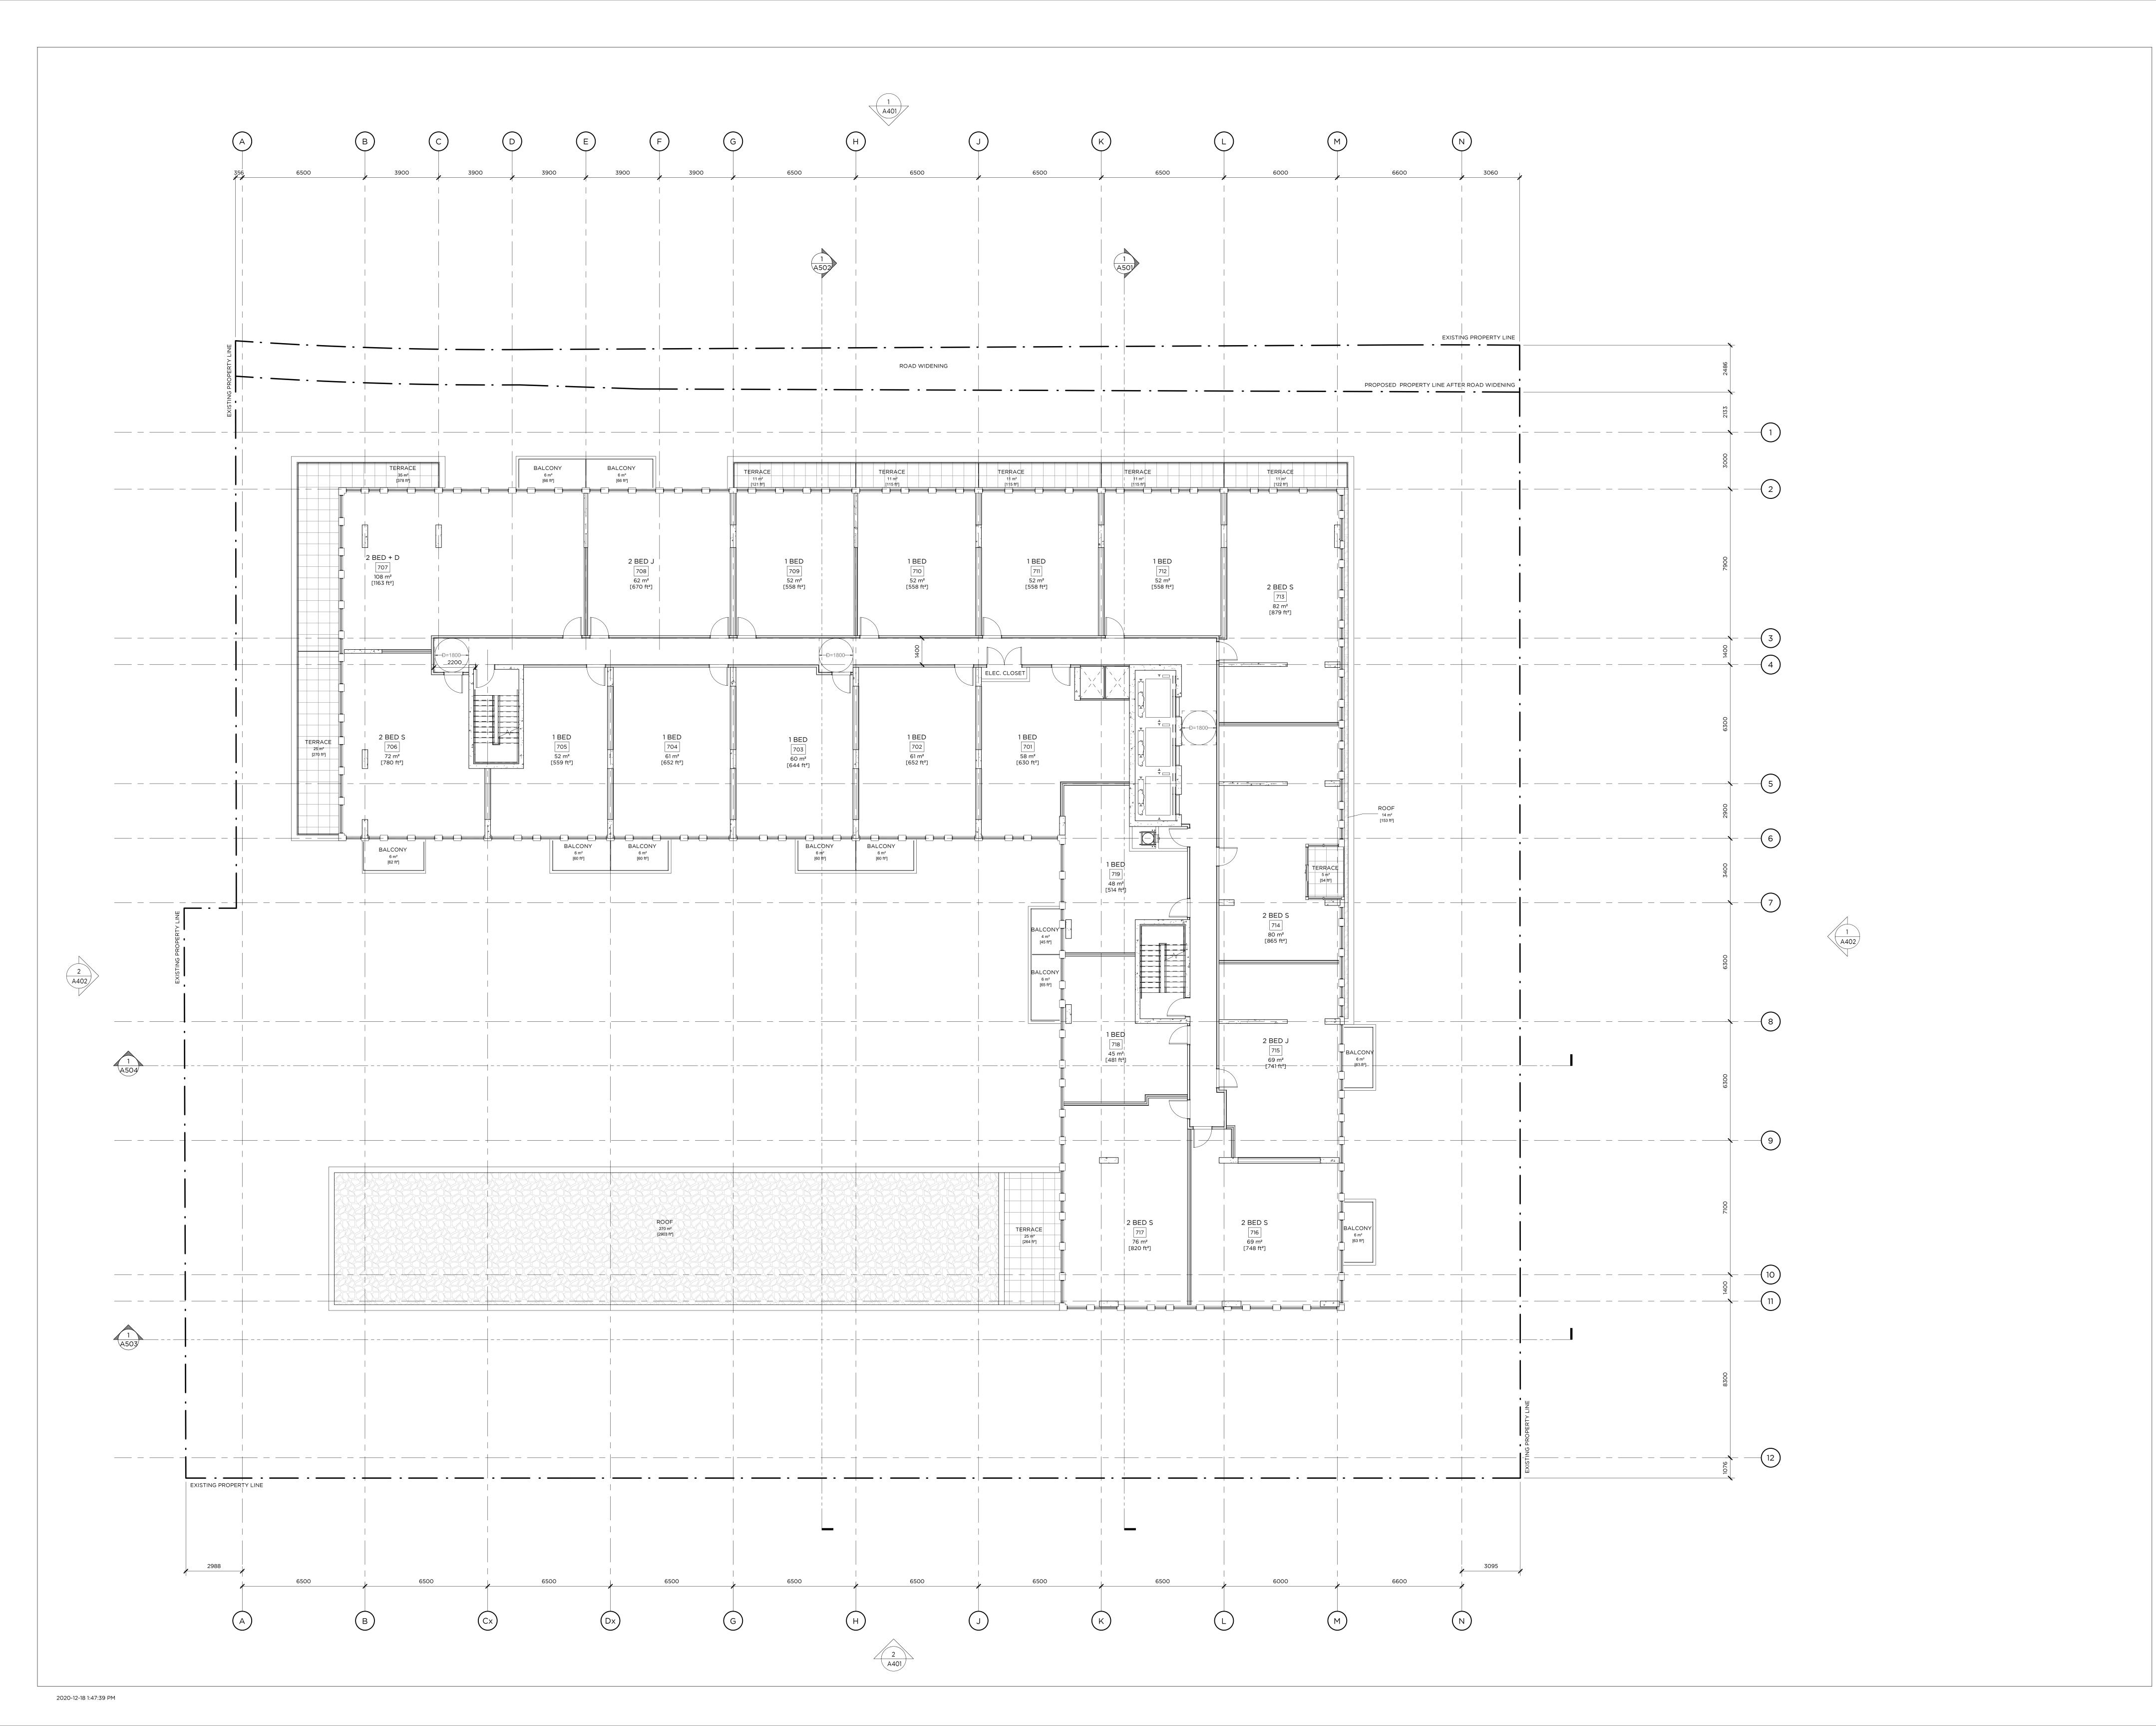

MINTO COMMUNITIES

7TH FLOOR PLAN

SCALE: 1:100

ISSUED RECORD

20-07-31 REZONING
20-12-18 REISSUED FOR REZONING + ISSUED FOR SPC

REVISION RECORD

7

H TO THE TOTAL PROPERTY OF THE TOTAL PROPERT

405-317 ADELAIDE STREET WEST TORONTO CANADA M5V 1P9 +1 416 599 9729 WWW.RAWDESIGN.CA

78-88 BEECHWOOD AVE & 69-93 BARRETTE ST OTTAWA | ON

COMMUNITIES

8TH FLOOR PLAN

MINTO

\_

SCALE: 1:100 -Δ2Ω8

ISSUED RECORD