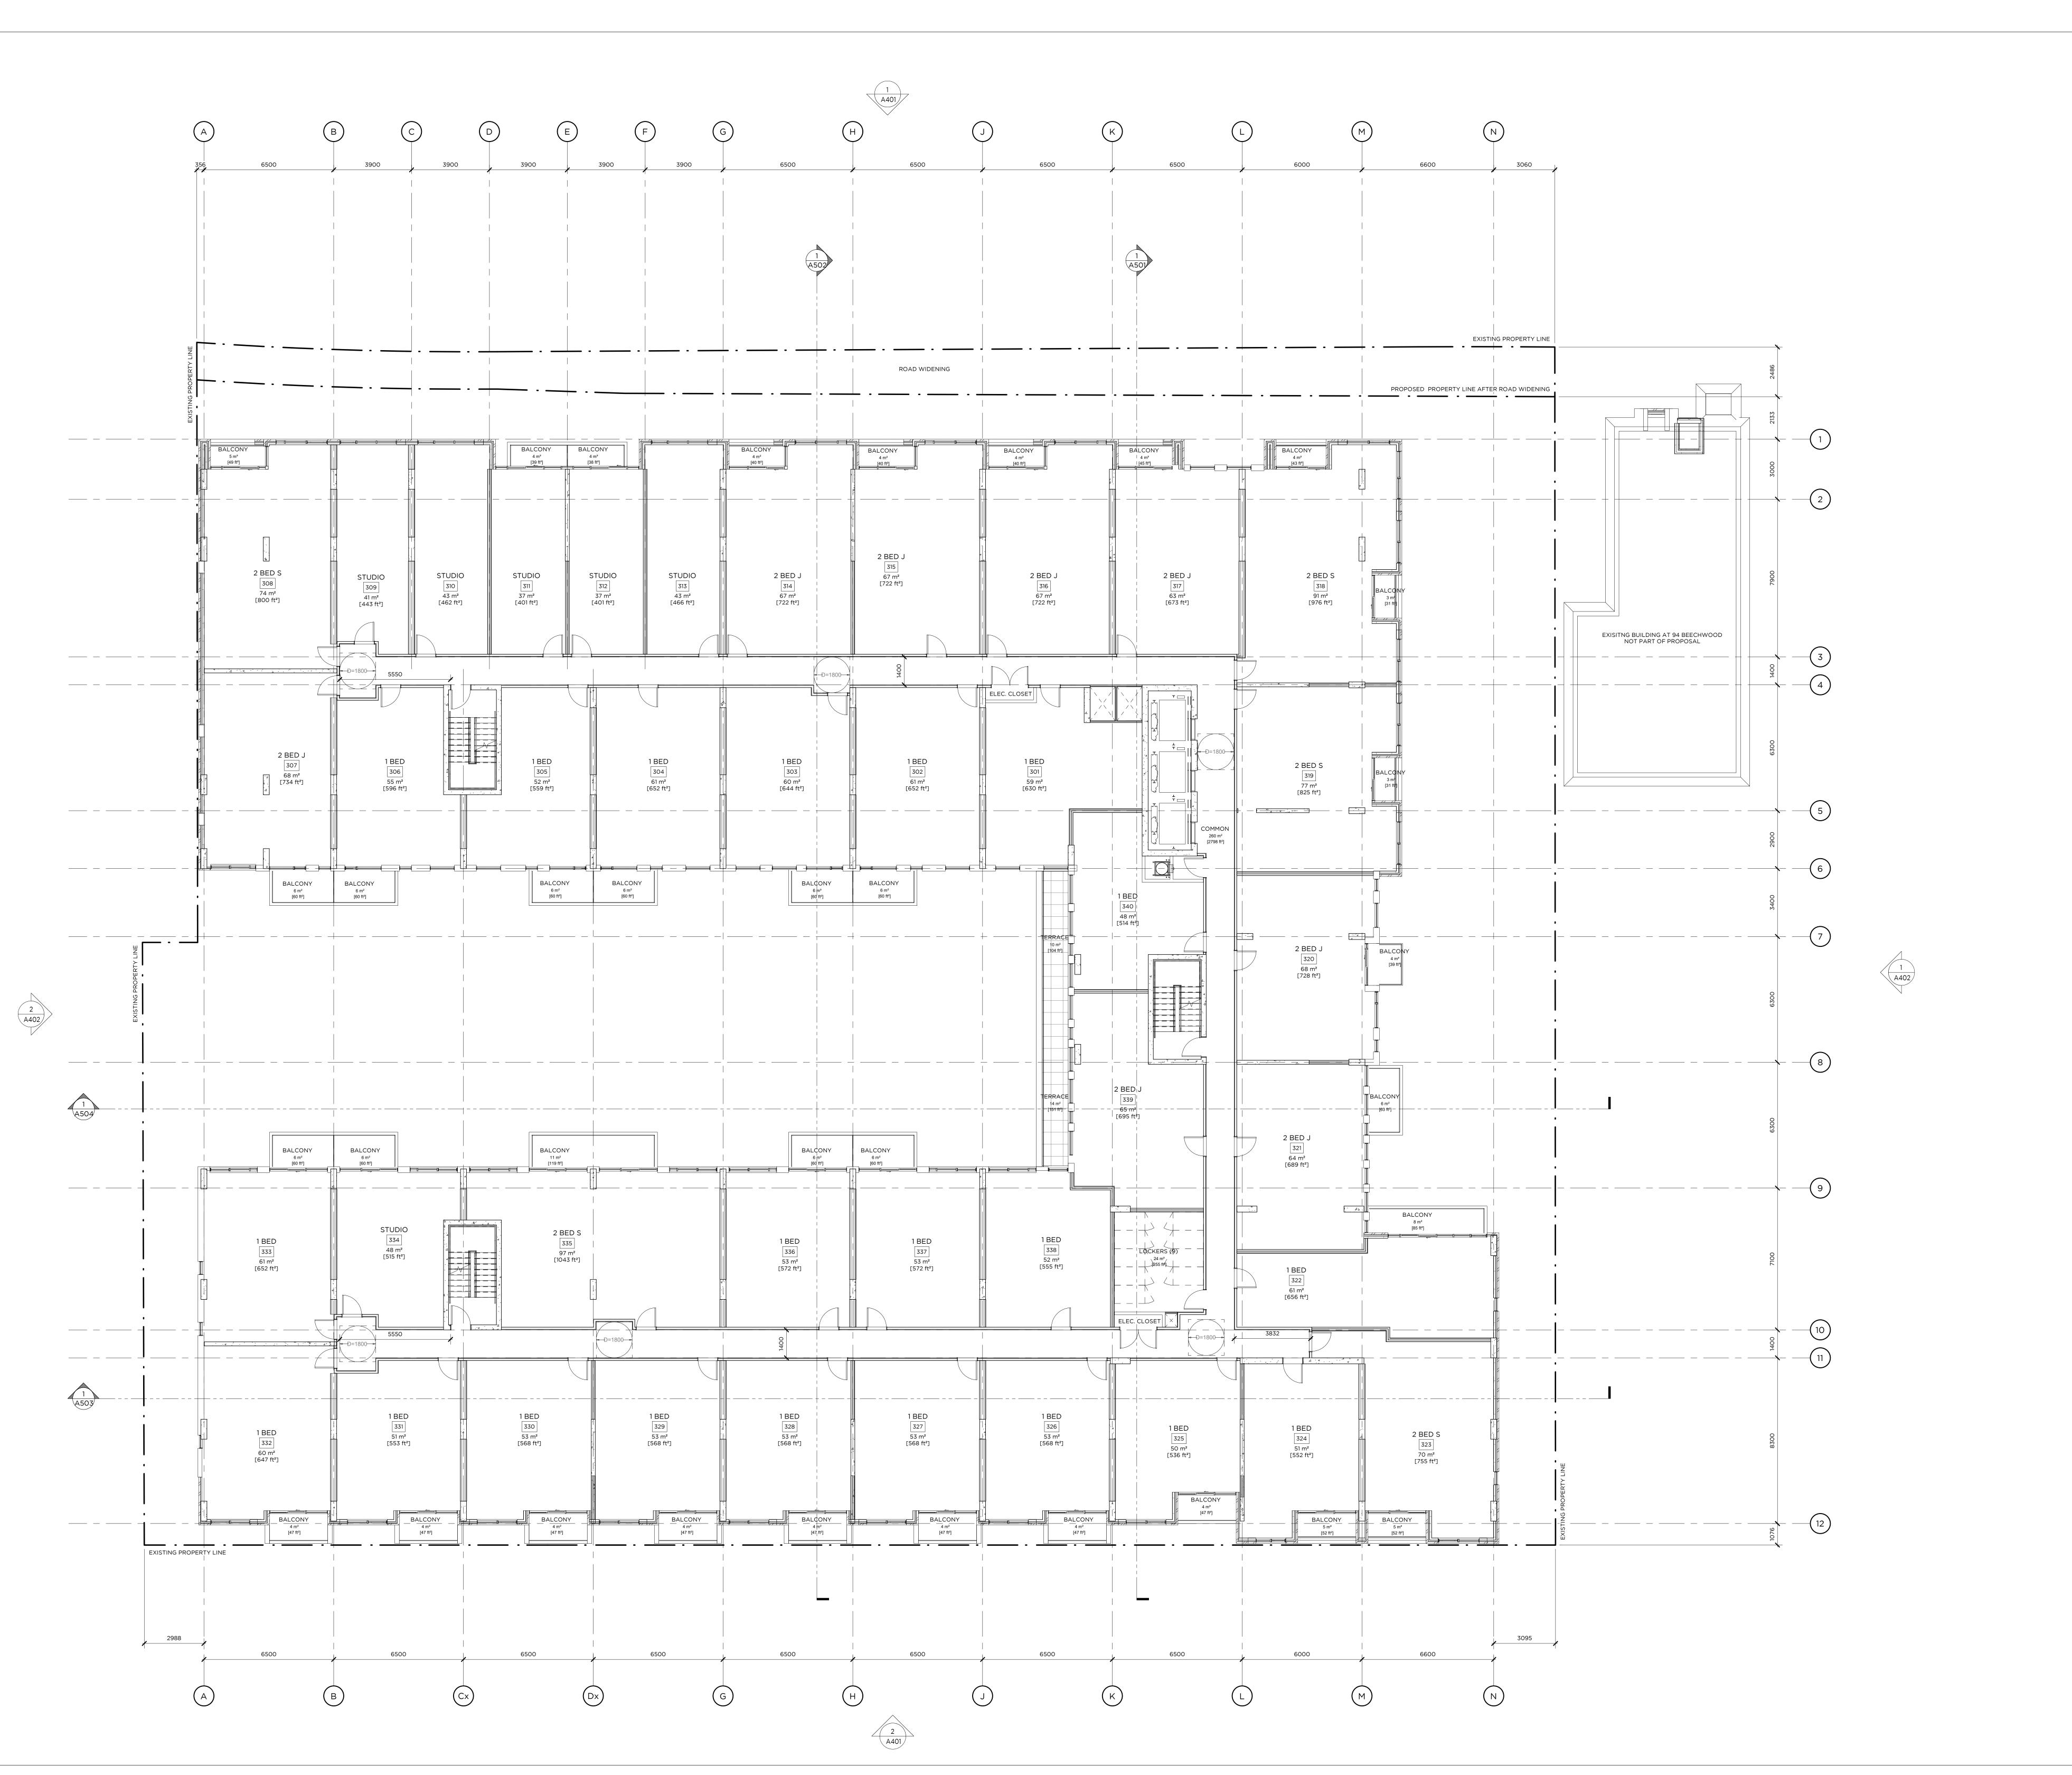

٦

405-317 ADELAIDE STREET WEST TORONTO CANADA M5V 1P9 +1 416 599 9729 WWW.RAWDESIGN.CA

BEECHWOOD

78-88 BEECHWOOD

AVE &
69-93 BARRETTE ST

OTTAWA | ON

MINTO COMMUNITIES

5TH FLOOR PLAN

SCALE: 1:100

2020-12-18 1:47:29 PM

ISSUED RECORD

20-07-31 REZONING
20-12-18 REISSUED FOR REZONING + ISSUED FOR SPC

EVISION RECORD

-

тн

405-317 ADELAIDE STREET WEST TORONTO CANADA M5V 1P9 +1 416 599 9729 WWW.RAWDESIGN.CA