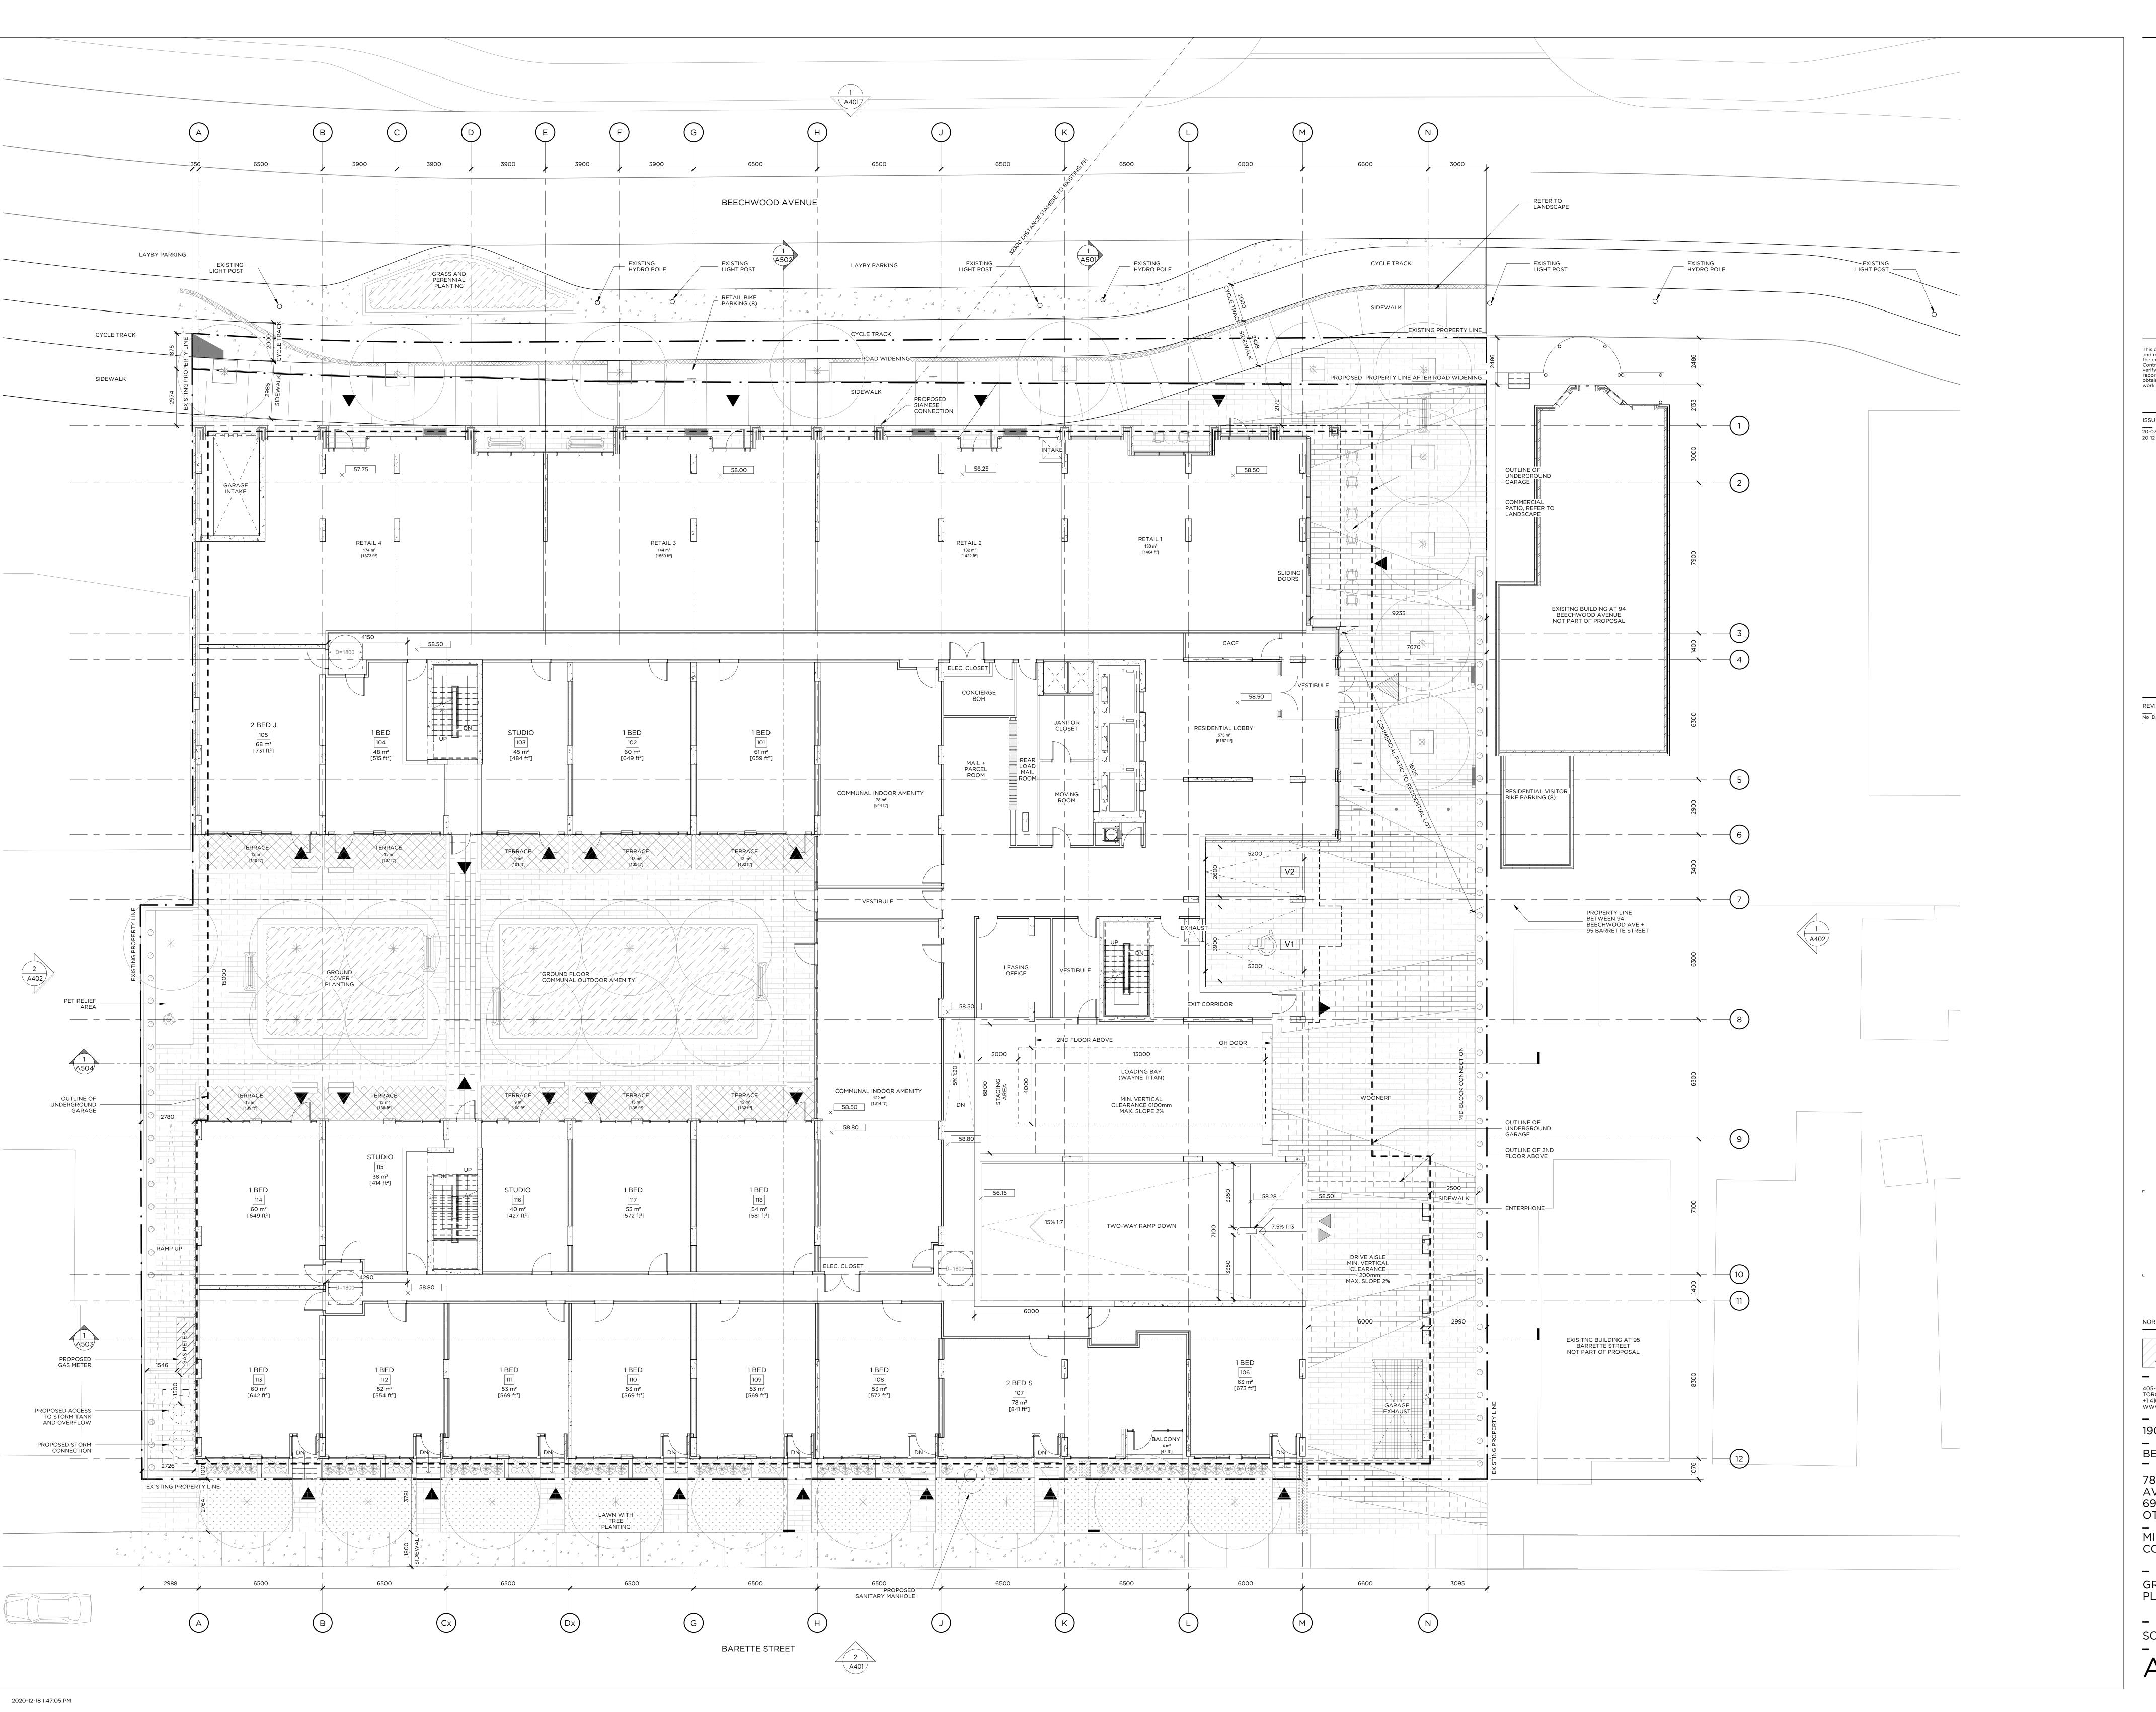

405-317 ADELAIDE STREET WEST TORONTO CANADA M5V 1P9 +1 416 599 9729 WWW.RAWDESIGN.CA

BEECHWOOD

78-88 BEECHWOOD

AVE &
69-93 BARRETTE ST

OTTAWA | ON

MINTO
COMMUNITIES

GROUND FLOOR PLAN

SCALE: 1:100