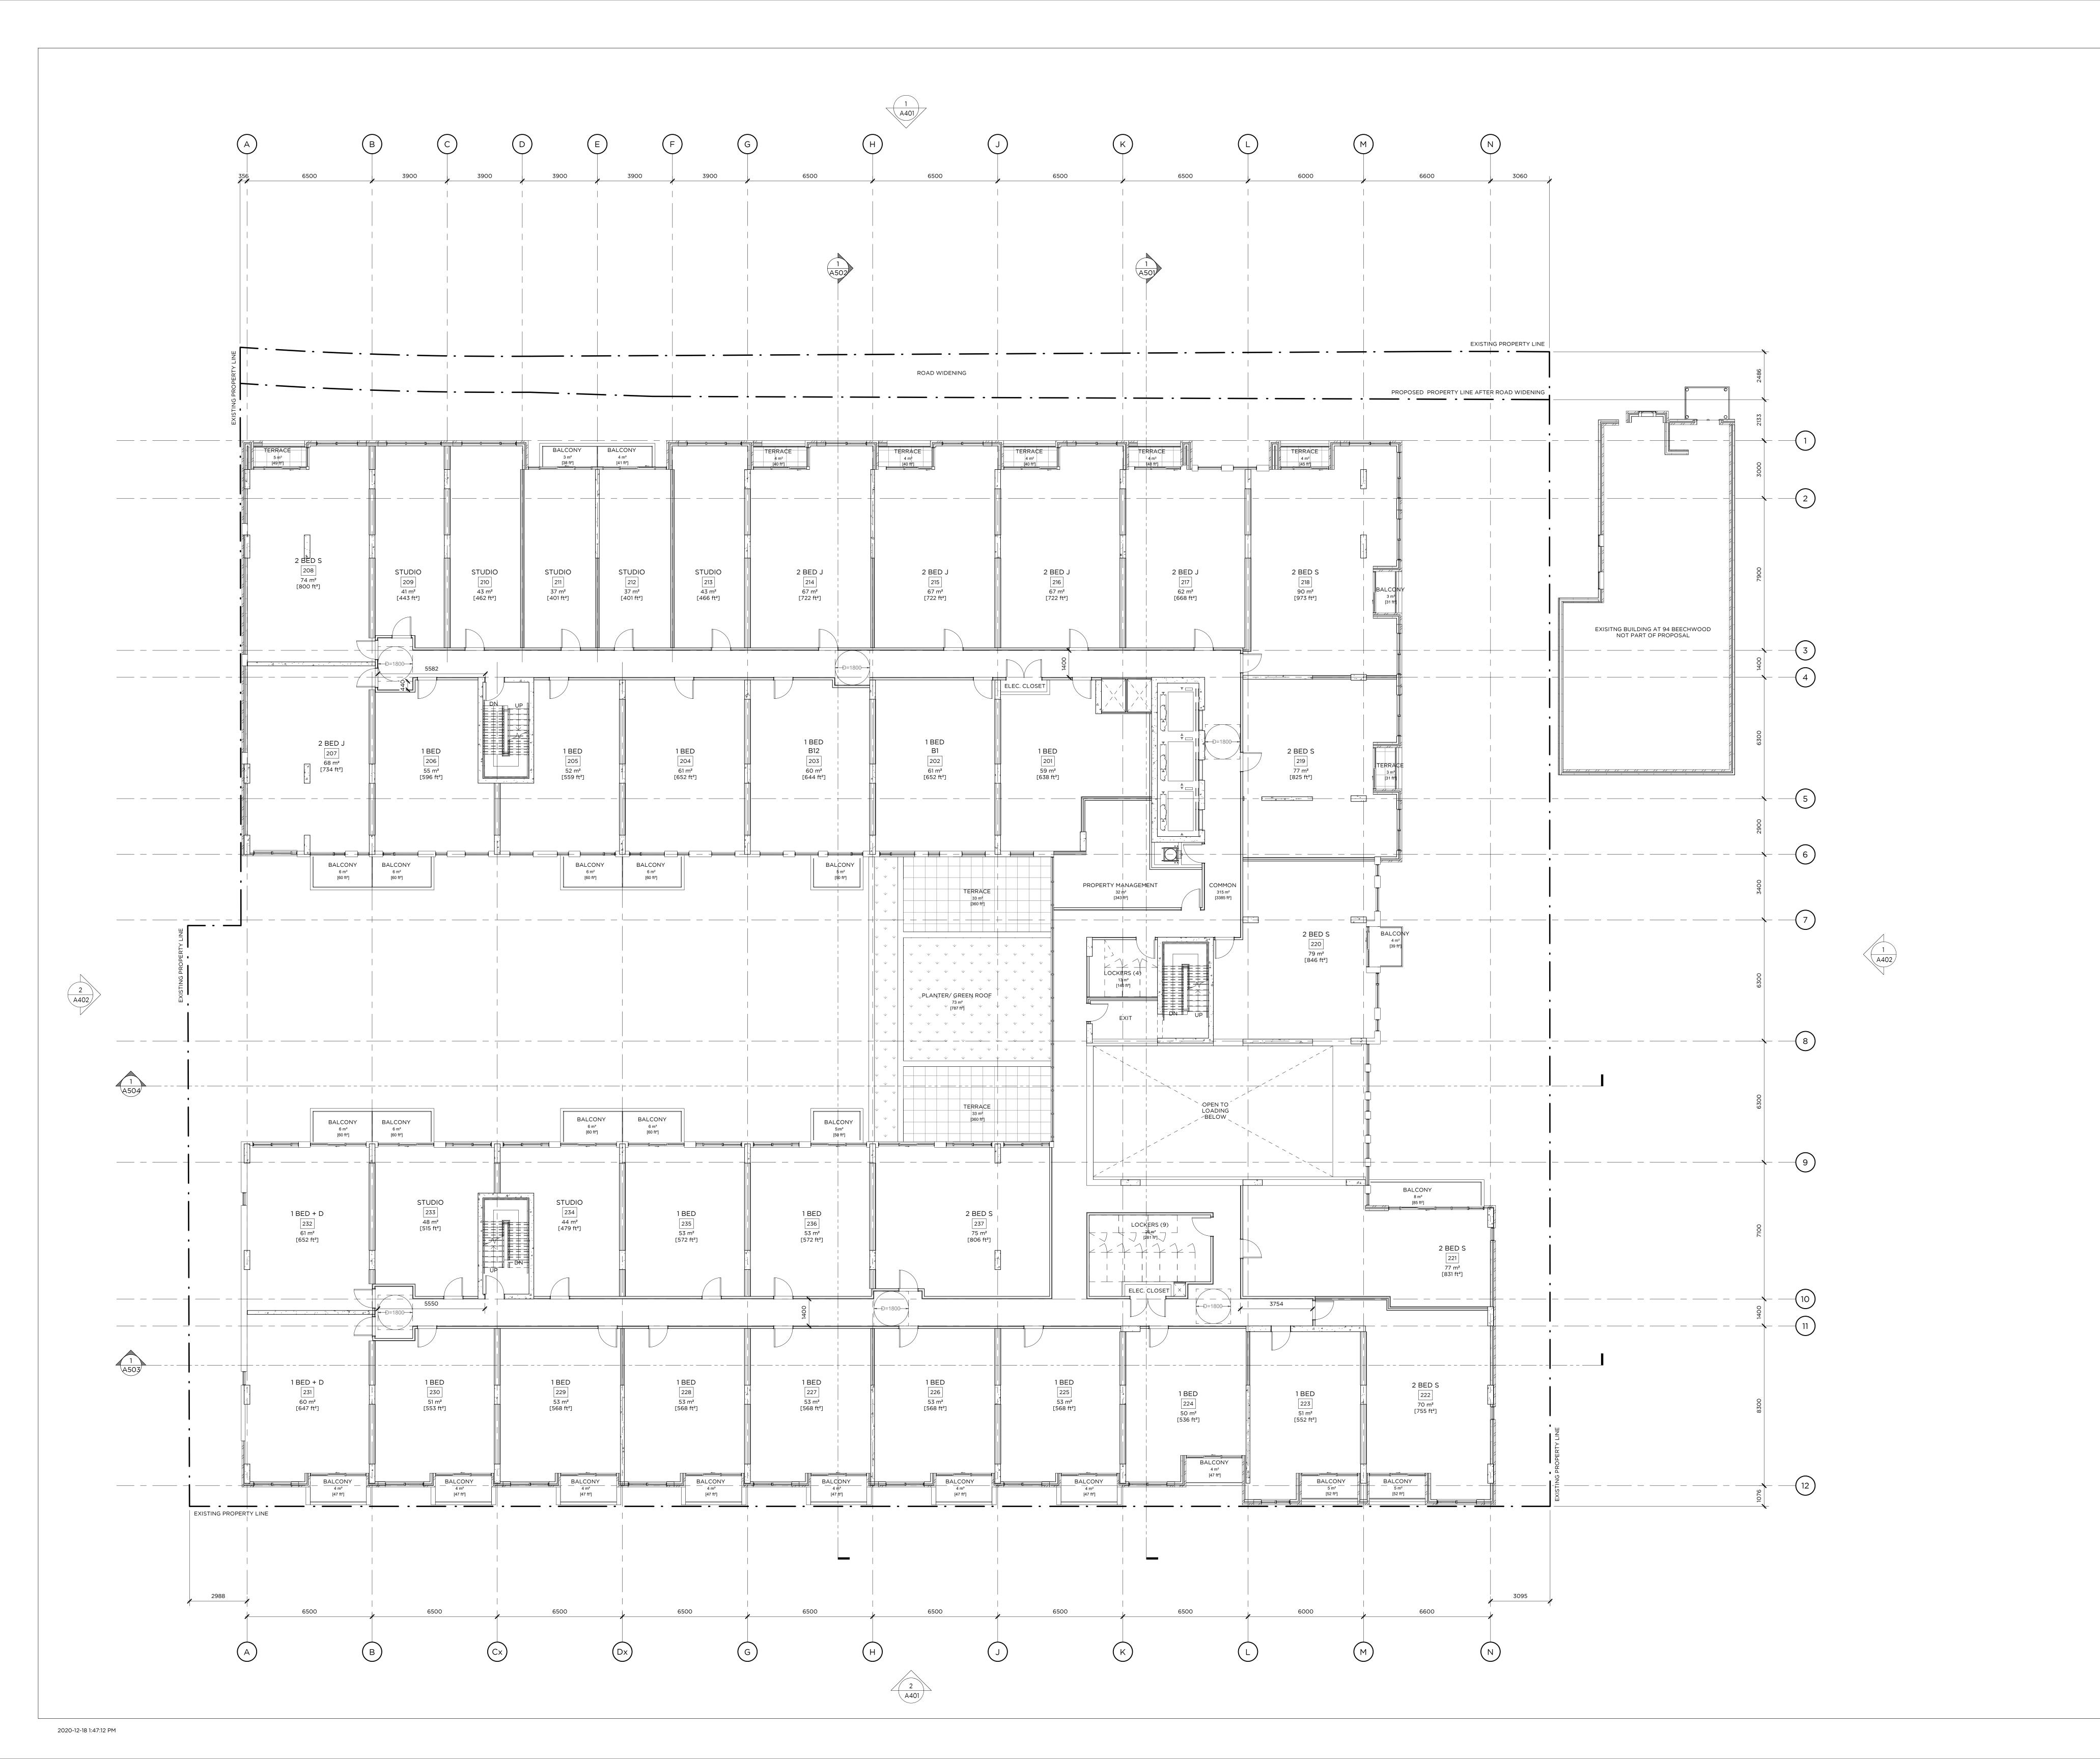

78-88 BEECHWOOD

AVE &

69-93 BARRETTE ST OTTAWA | ON — MINTO COMMUNITIES

– 2ND FLOOR PLAN

-SCALE: 1:100

ISSUED RECORD 20-07-31 REZONING 20-12-18 REISSUED FOR REZONING + ISSUED FOR SPC

REVISION RECORD

405-317 ADELAIDE STREET WEST TORONTO CANADA M5V 1P9 +1 416 599 9729 WWW.RAWDESIGN.CA

BEECHWOOD 78-88 BEECHWOOD 69-93 BARRETTE ST OTTAWA | ON

MINTO COMMUNITIES

3RD FLOOR PLAN

SCALE: 1:100 A203

ISSUED RECORD

20-07-31 REZONING
20-12-18 REISSUED FOR REZONING + ISSUED FOR SPC

REVISION RECORD

٦