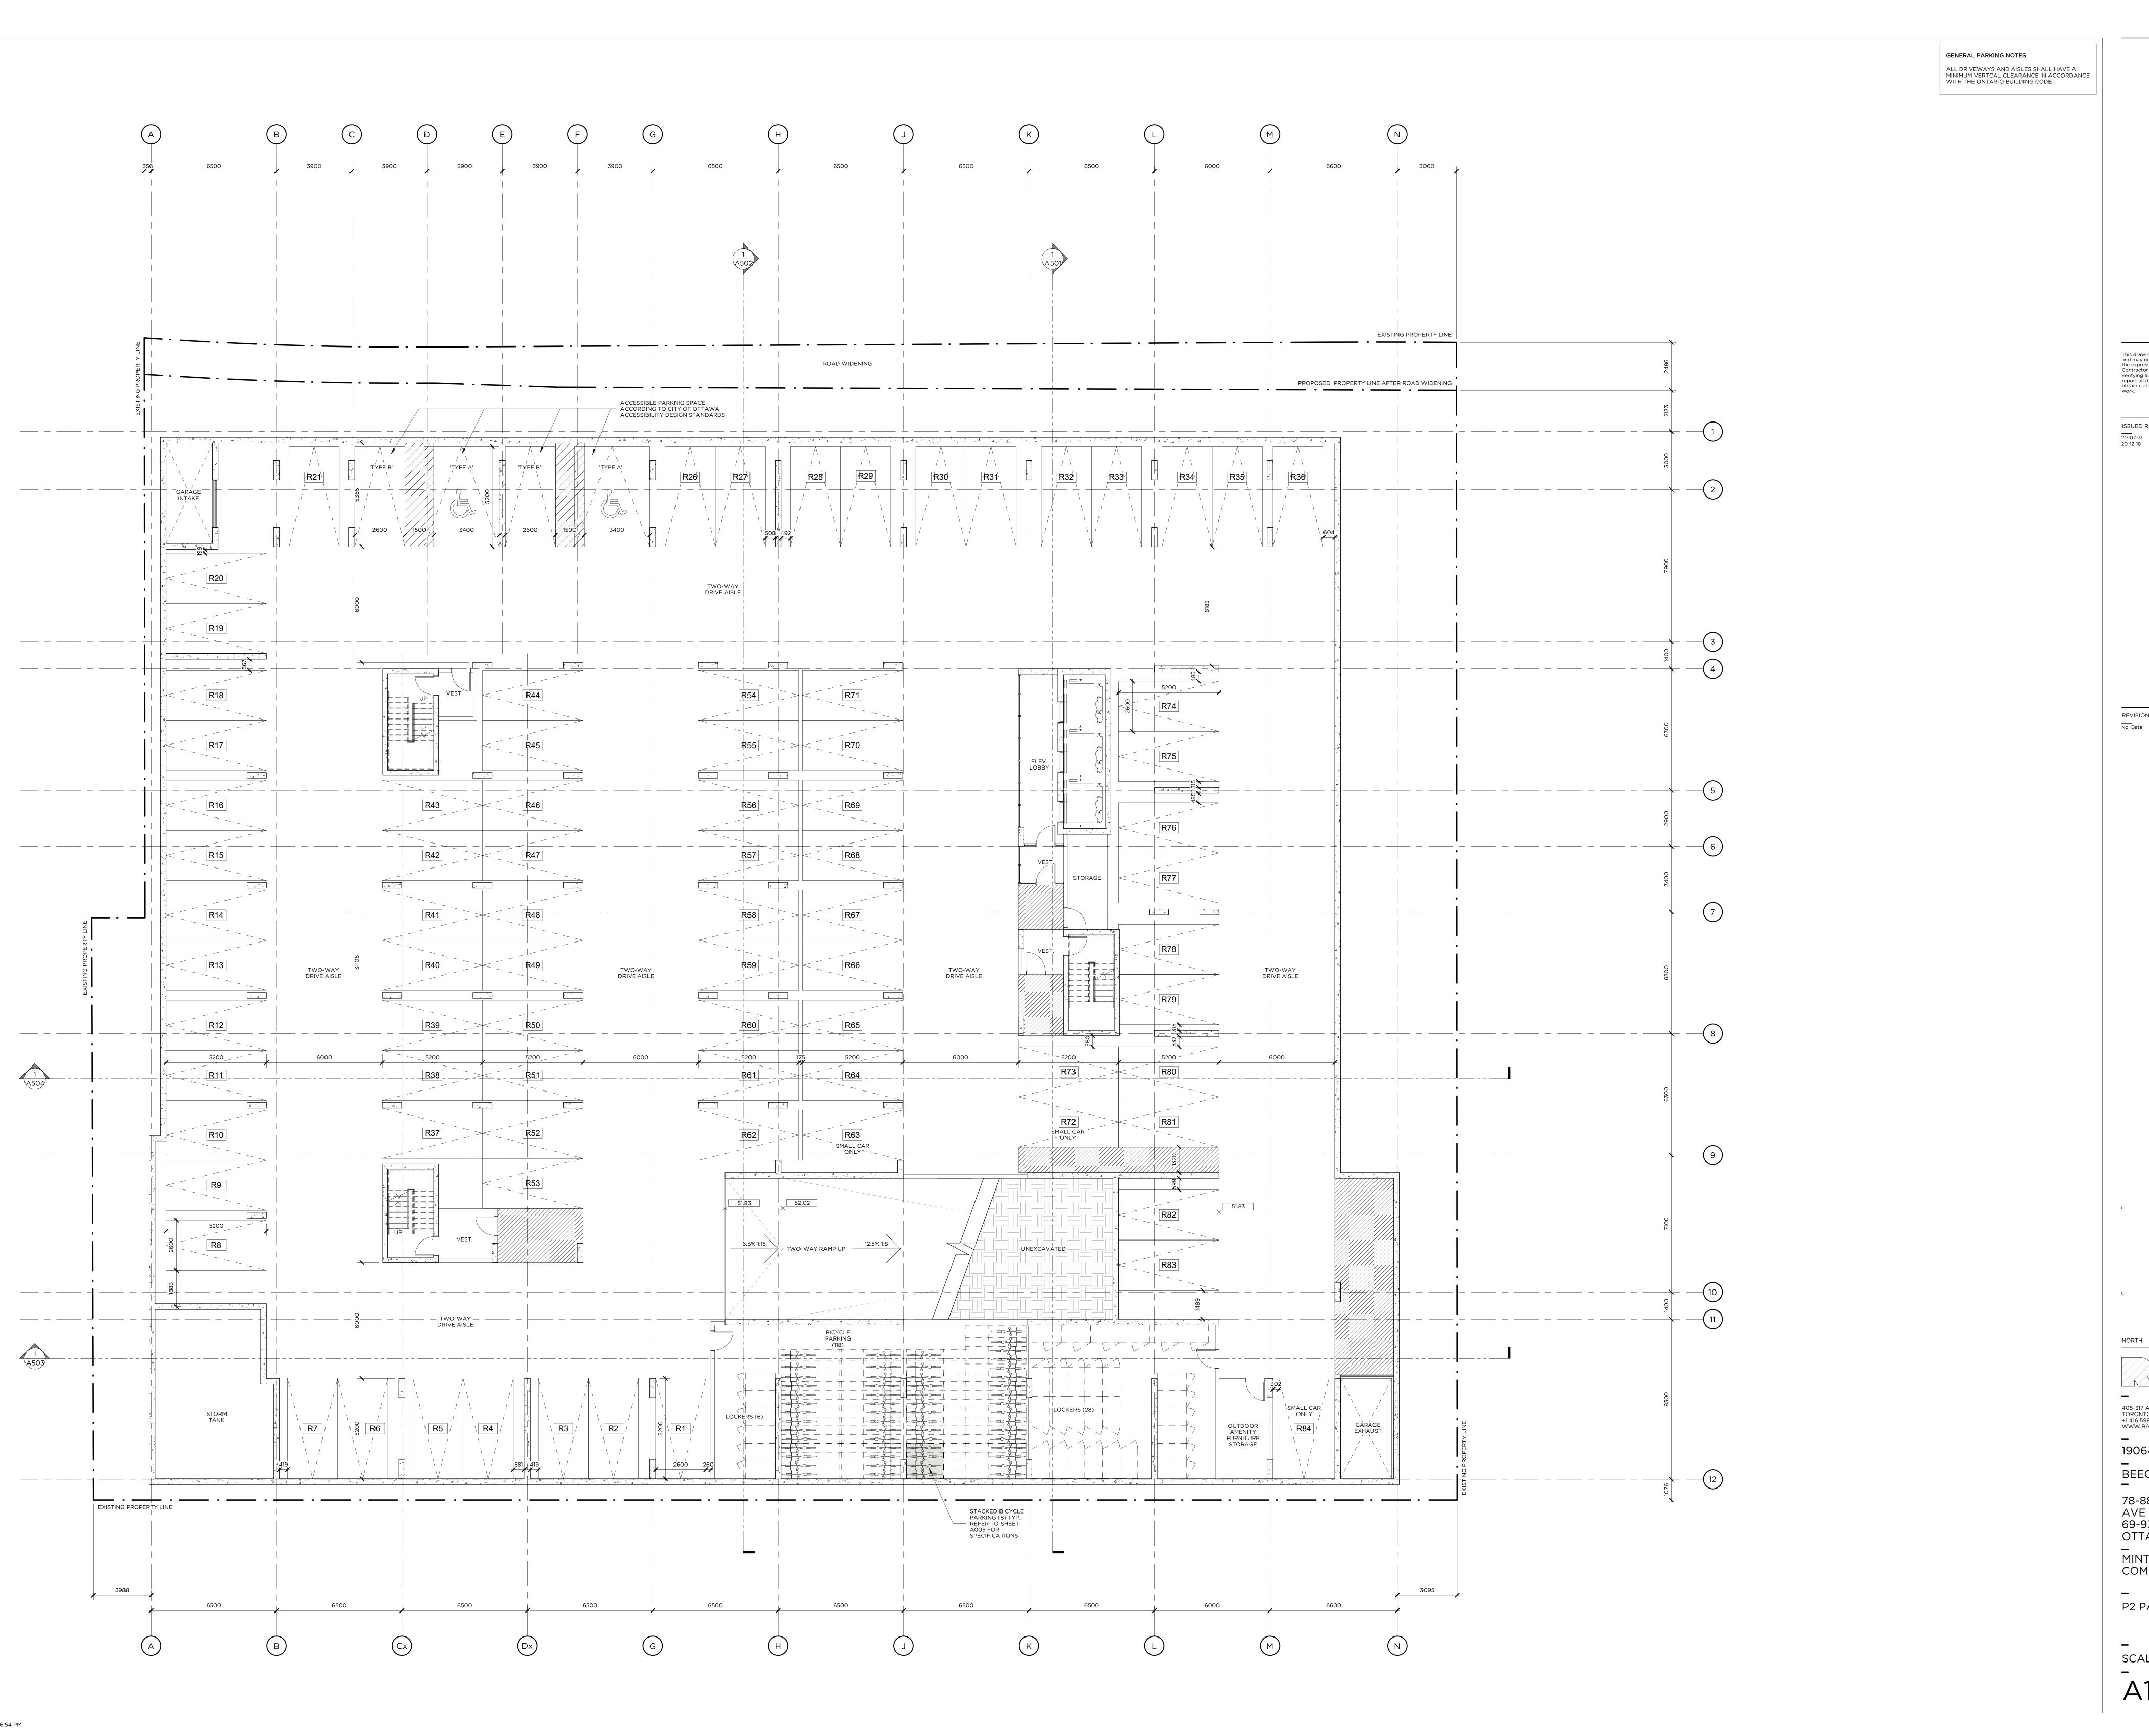

ETH CONTRACTOR OF THE CONTRACT

405-317 ADELAIDE STREET WEST TORONTO CANADA M5V 1P9 +1 416 599 9729 WWW.RAWDESIGN.CA

-19064 -BEECHWOOD

BEECHWOOD

78-88 BEECHWOOD

AVE &
69-93 BARRETTE ST

OTTAWA | ON

MINTO COMMUNITIES

P2 PARKING PLAN

SCALE: 1:100

2020-12-18 1:46:54 PM

ISSUED RECORD 20-07-31 REZONING 20-12-18 REISSUED FOR REZONING + ISSUED FOR SPC

405-317 ADELAIDE STREET WEST TORONTO CANADA M5V 1P9 +1 416 599 9729 WWW.RAWDESIGN.CA