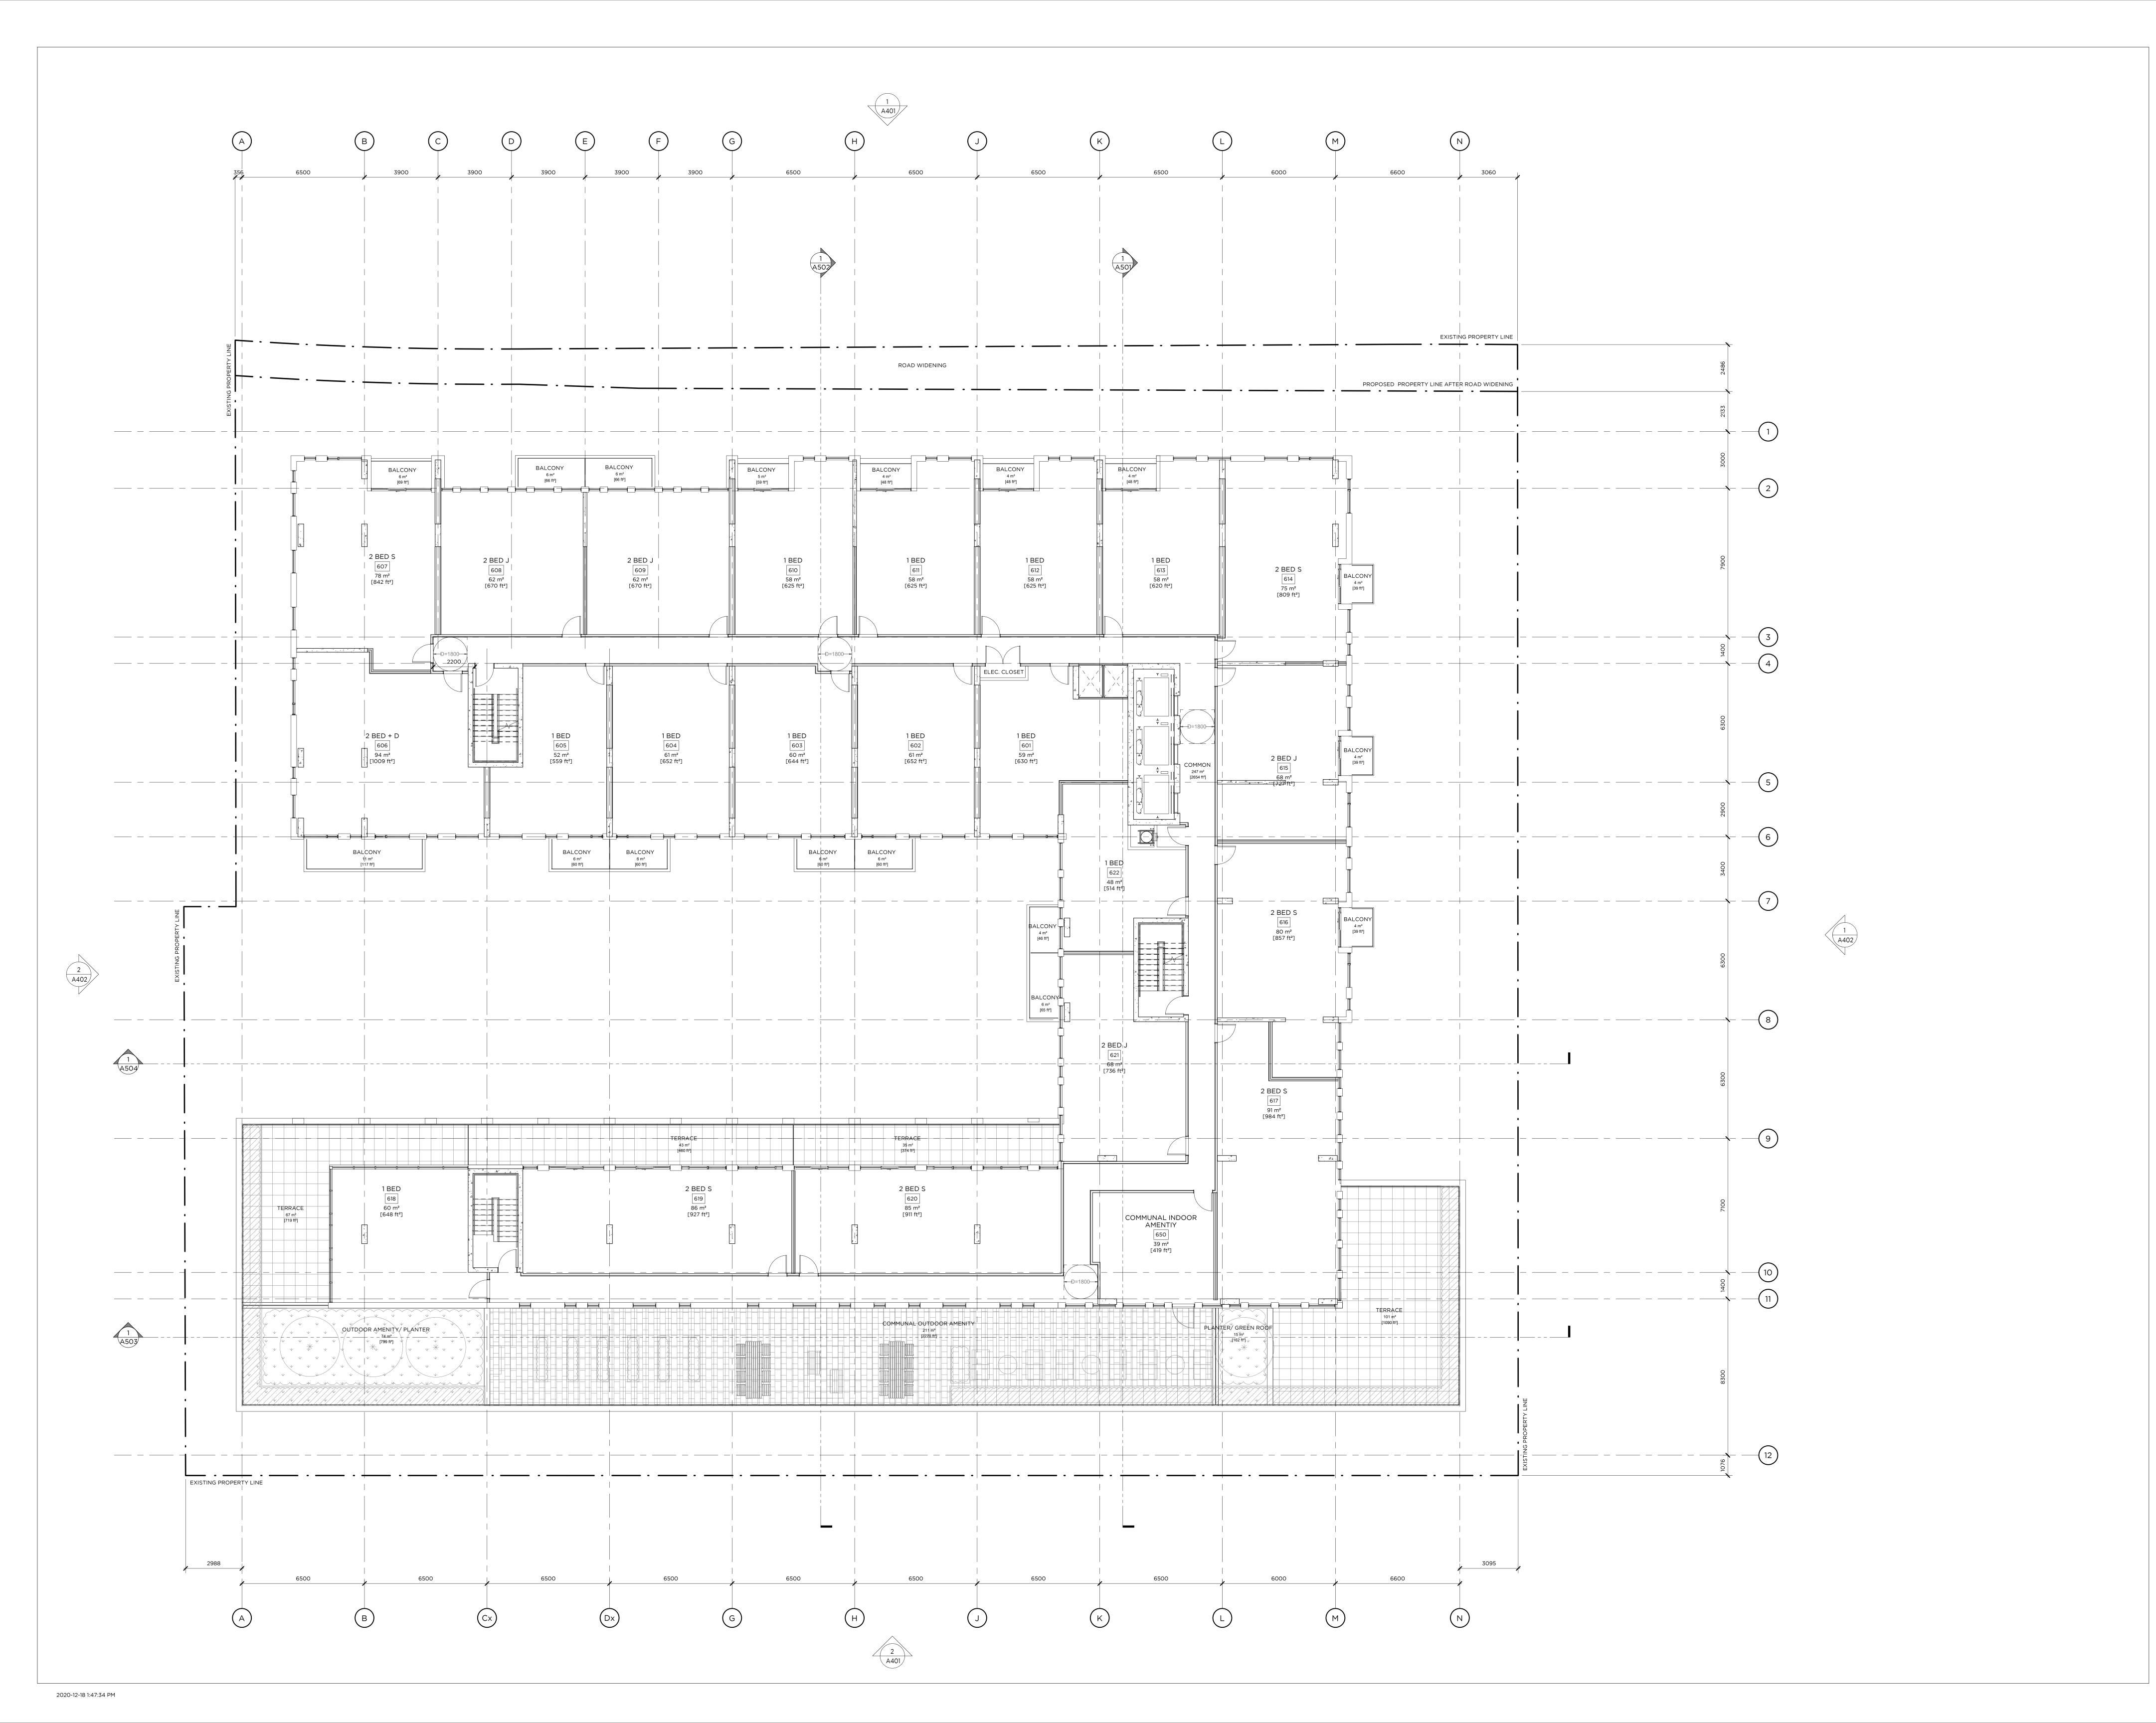

19064 BEECHWOOD

BEECHWOOD
78-88 BEECHWOOD
AVE &
69-93 BARRETTE ST
OTTAWA | ON

MINTO COMMUNITIES

6TH FLOOR PLAN

\_ SCALE: 1:100

-A206

ISSUED RECORD

20-07-31 REZONING
20-12-18 REISSUED FOR REZONING + ISSUED FOR SPC

REVISION RECORD

٦

ETH CONTRACTOR OF THE CONTRACT

405-317 ADELAIDE STREET WEST TORONTO CANADA M5V 1P9 +1 416 599 9729 WWW.RAWDESIGN.CA

-19064 -BEECHWOOD

BEECHWOOD

78-88 BEECHWOOD

AVE &
69-93 BARRETTE ST
OTTAWA | ON

MINTO COMMUNITIES

7TH FLOOR PLAN

SCALE: 1:100

ISSUED RECORD

20-07-31 REZONING
20-12-18 REISSUED FOR REZONING + ISSUED FOR SPC

REVISION RECORD

7

H TO THE TOTAL PROPERTY OF THE TOTAL PROPERT