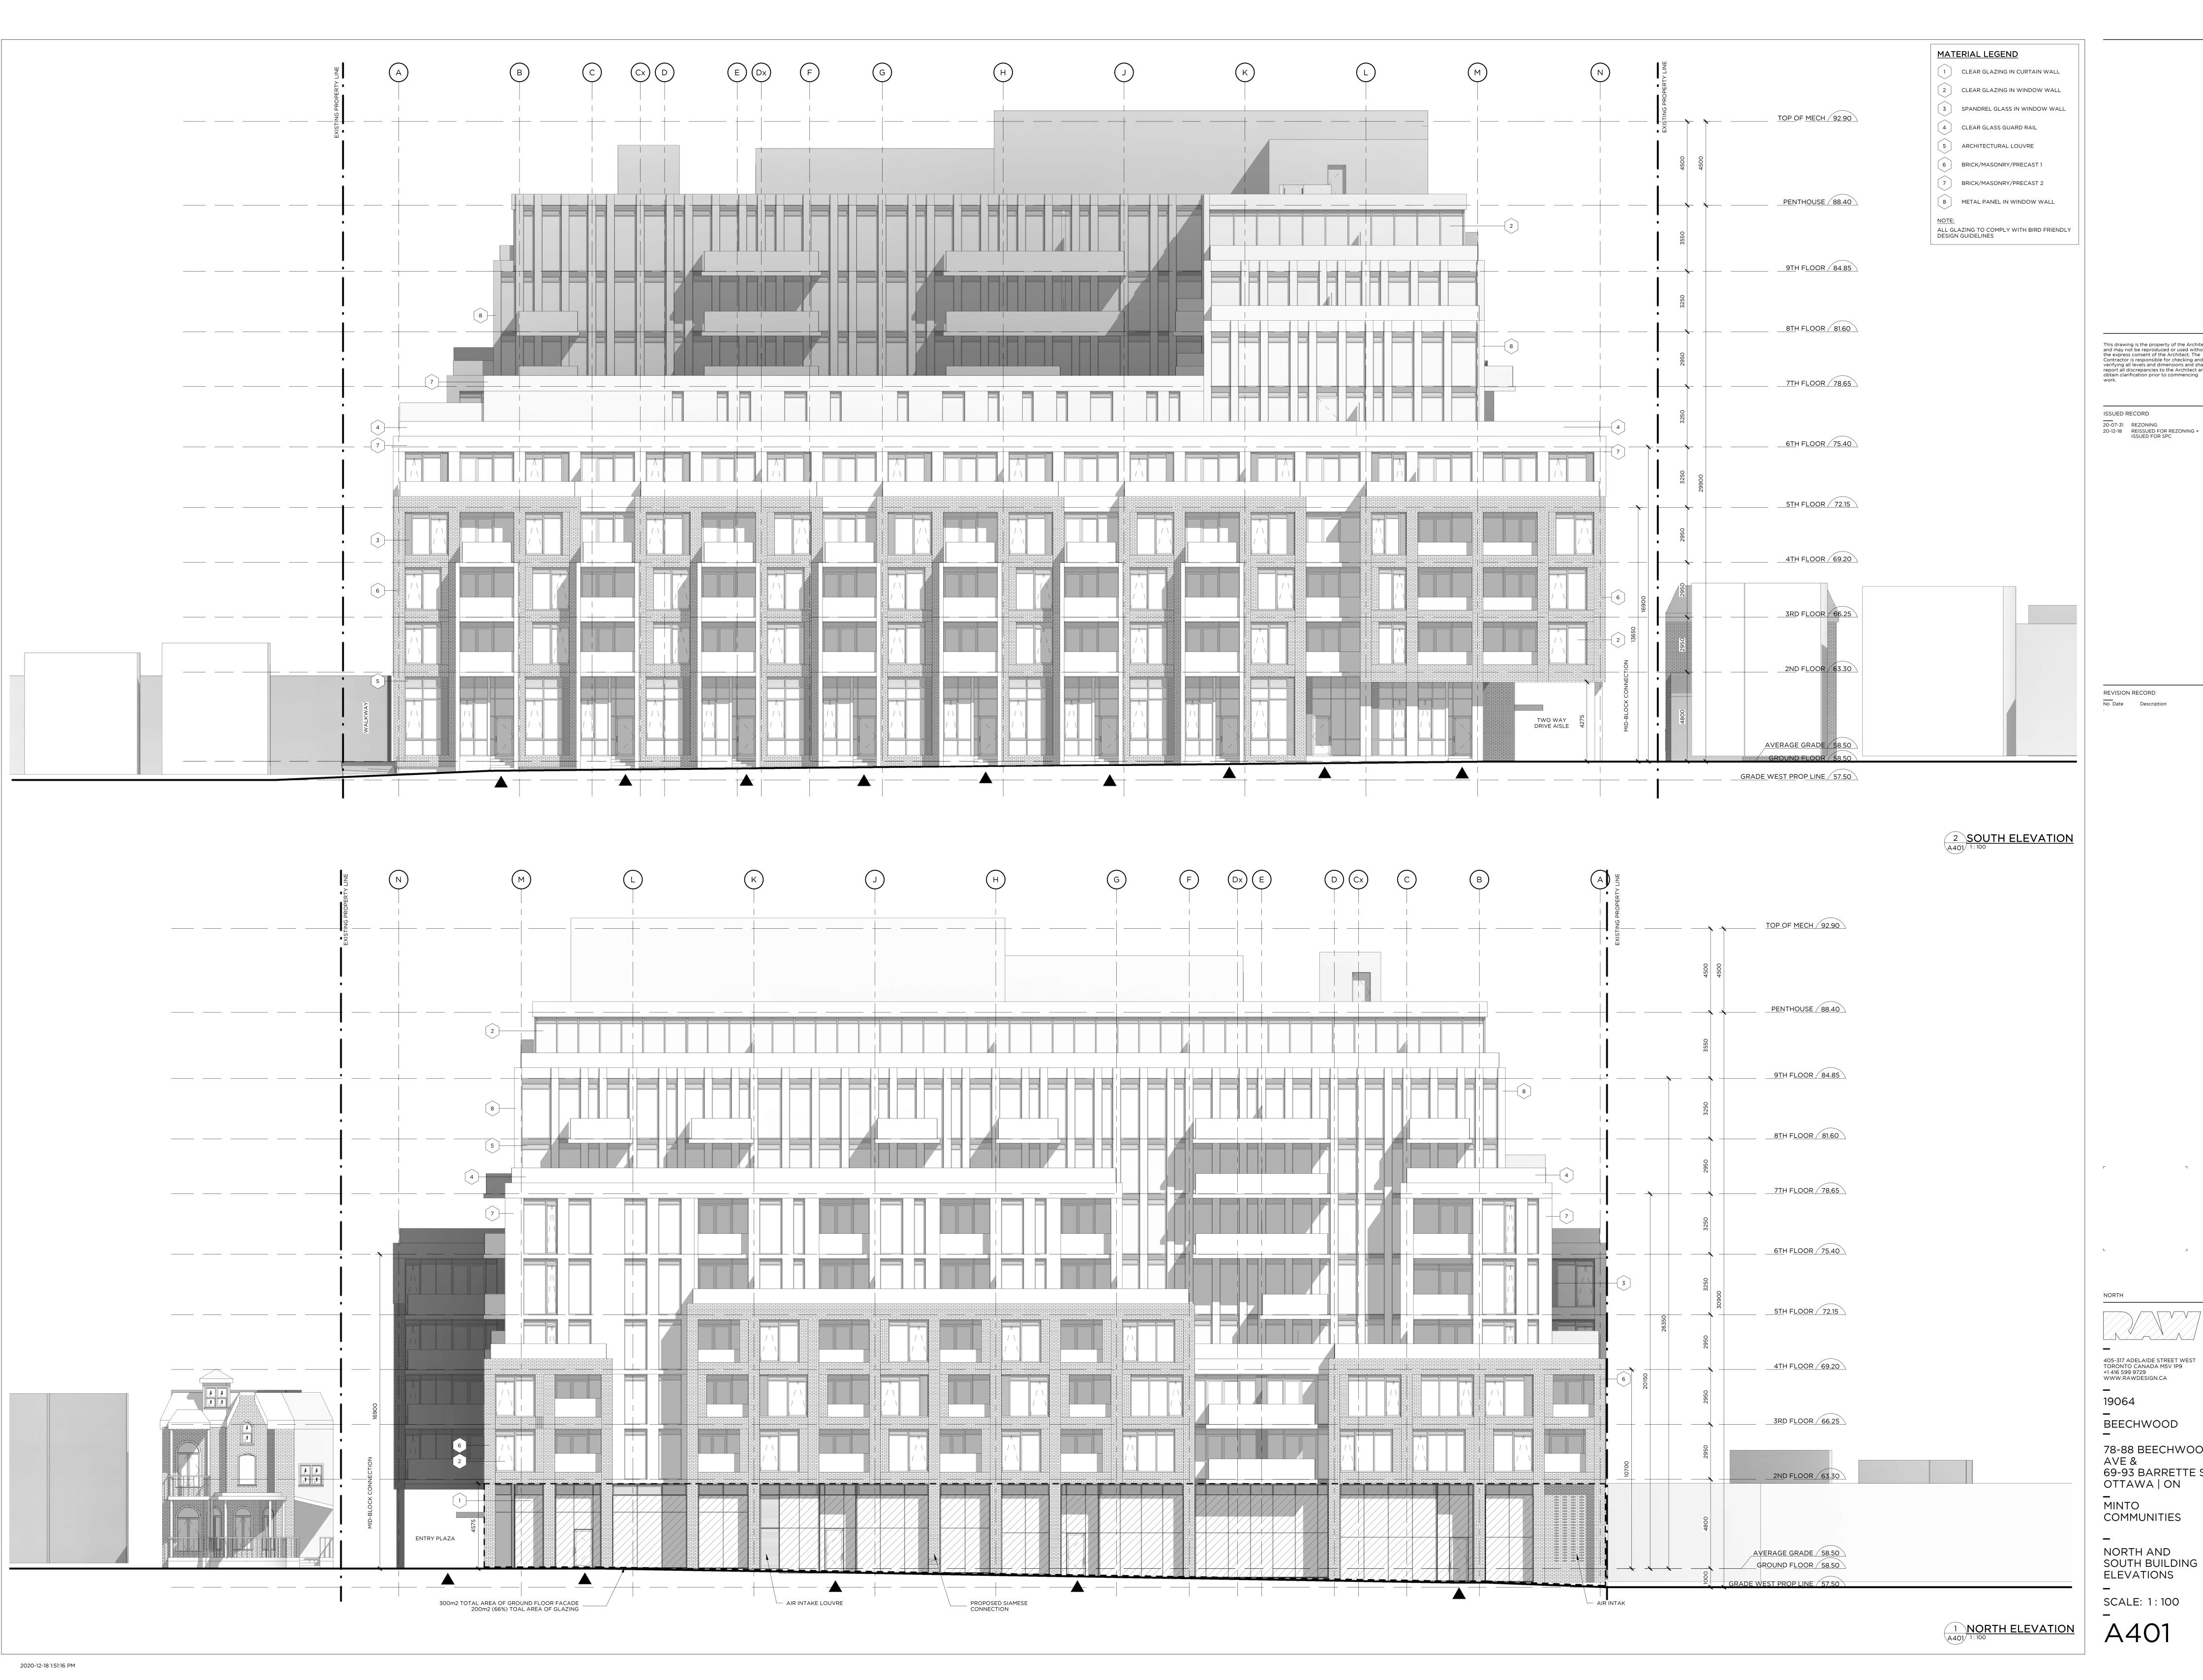

NORTH AND

**ELEVATIONS** 

ISSUED RECORD 20-07-31 REZONING 20-12-18 REISSUED FOR REZONING + ISSUED FOR SPC

405-317 ADELAIDE STREET WEST TORONTO CANADA M5V 1P9 +1 416 599 9729

WWW.RAWDESIGN.CA

BEECHWOOD 78-88 BEECHWOOD

69-93 BARRETTE ST OTTAWA | ON

EAST AND WEST

SCALE: 1:100

ROOF MECHANICAL PH PENTHOUSE 88.40 RESIDENTIAL RESIDENTIAL RESIDENTIAL RESIDENTIAL TERRACE 9TH FLOOR 84.85 RESIDENTIAL TERRACE RESIDENTIAL RESIDENTIAL BALCONY\_ RESIDENTIAL 8TH FLOOR 81.60 RESIDENTIAL RESIDENTIAL RESIDENTIAL RESIDENTIAL RESIDENTIAL 7TH FLOOR 78.65 BALCONY RESIDENTIAL RESIDENTIAL RESIDENTIAL RESIDENTIAL 6TH FLOOR 75.40 LOCKERS RESIDENTIAL RESIDENTIAL RESIDENTIAL RESIDENTIAL RESIDENTIAL \_\_\_\_\_\_ 5TH FLOOR 72.15 RESIDENTIAL RESIDENTIAL RESIDENTIAL RESIDENTIAL RESIDENTIAL LOCKERS 4TH FLOOR 69.20 RESIDENTIAL RESIDENTIAL RESIDENTIAL RESIDENTIAL LOCKERS RESIDENTIAL 3RD FLOOR 66.25 PROPERTY MANAGEMENT RESIDENTIAL RESIDENTIAL RESIDENTIAL LOCKERS -------2ND FLOOR 63.30 RETAIL JANITOR CLOSET LOBBY VESTIBULE LOADING RESIDENTIAL AVERAGE GRADE 58.50 GROUND FLOOR 58.50 VESTIBULE ELEVATOR VESTIBULE HYDRO VAULT FIRE PUMP RM VESTIBULE P1 LEVEL 54.68 LOCKERS ELEVATOR VESTIBULE VESTIBULE VESTIBULE P2 LEVEL 51.83