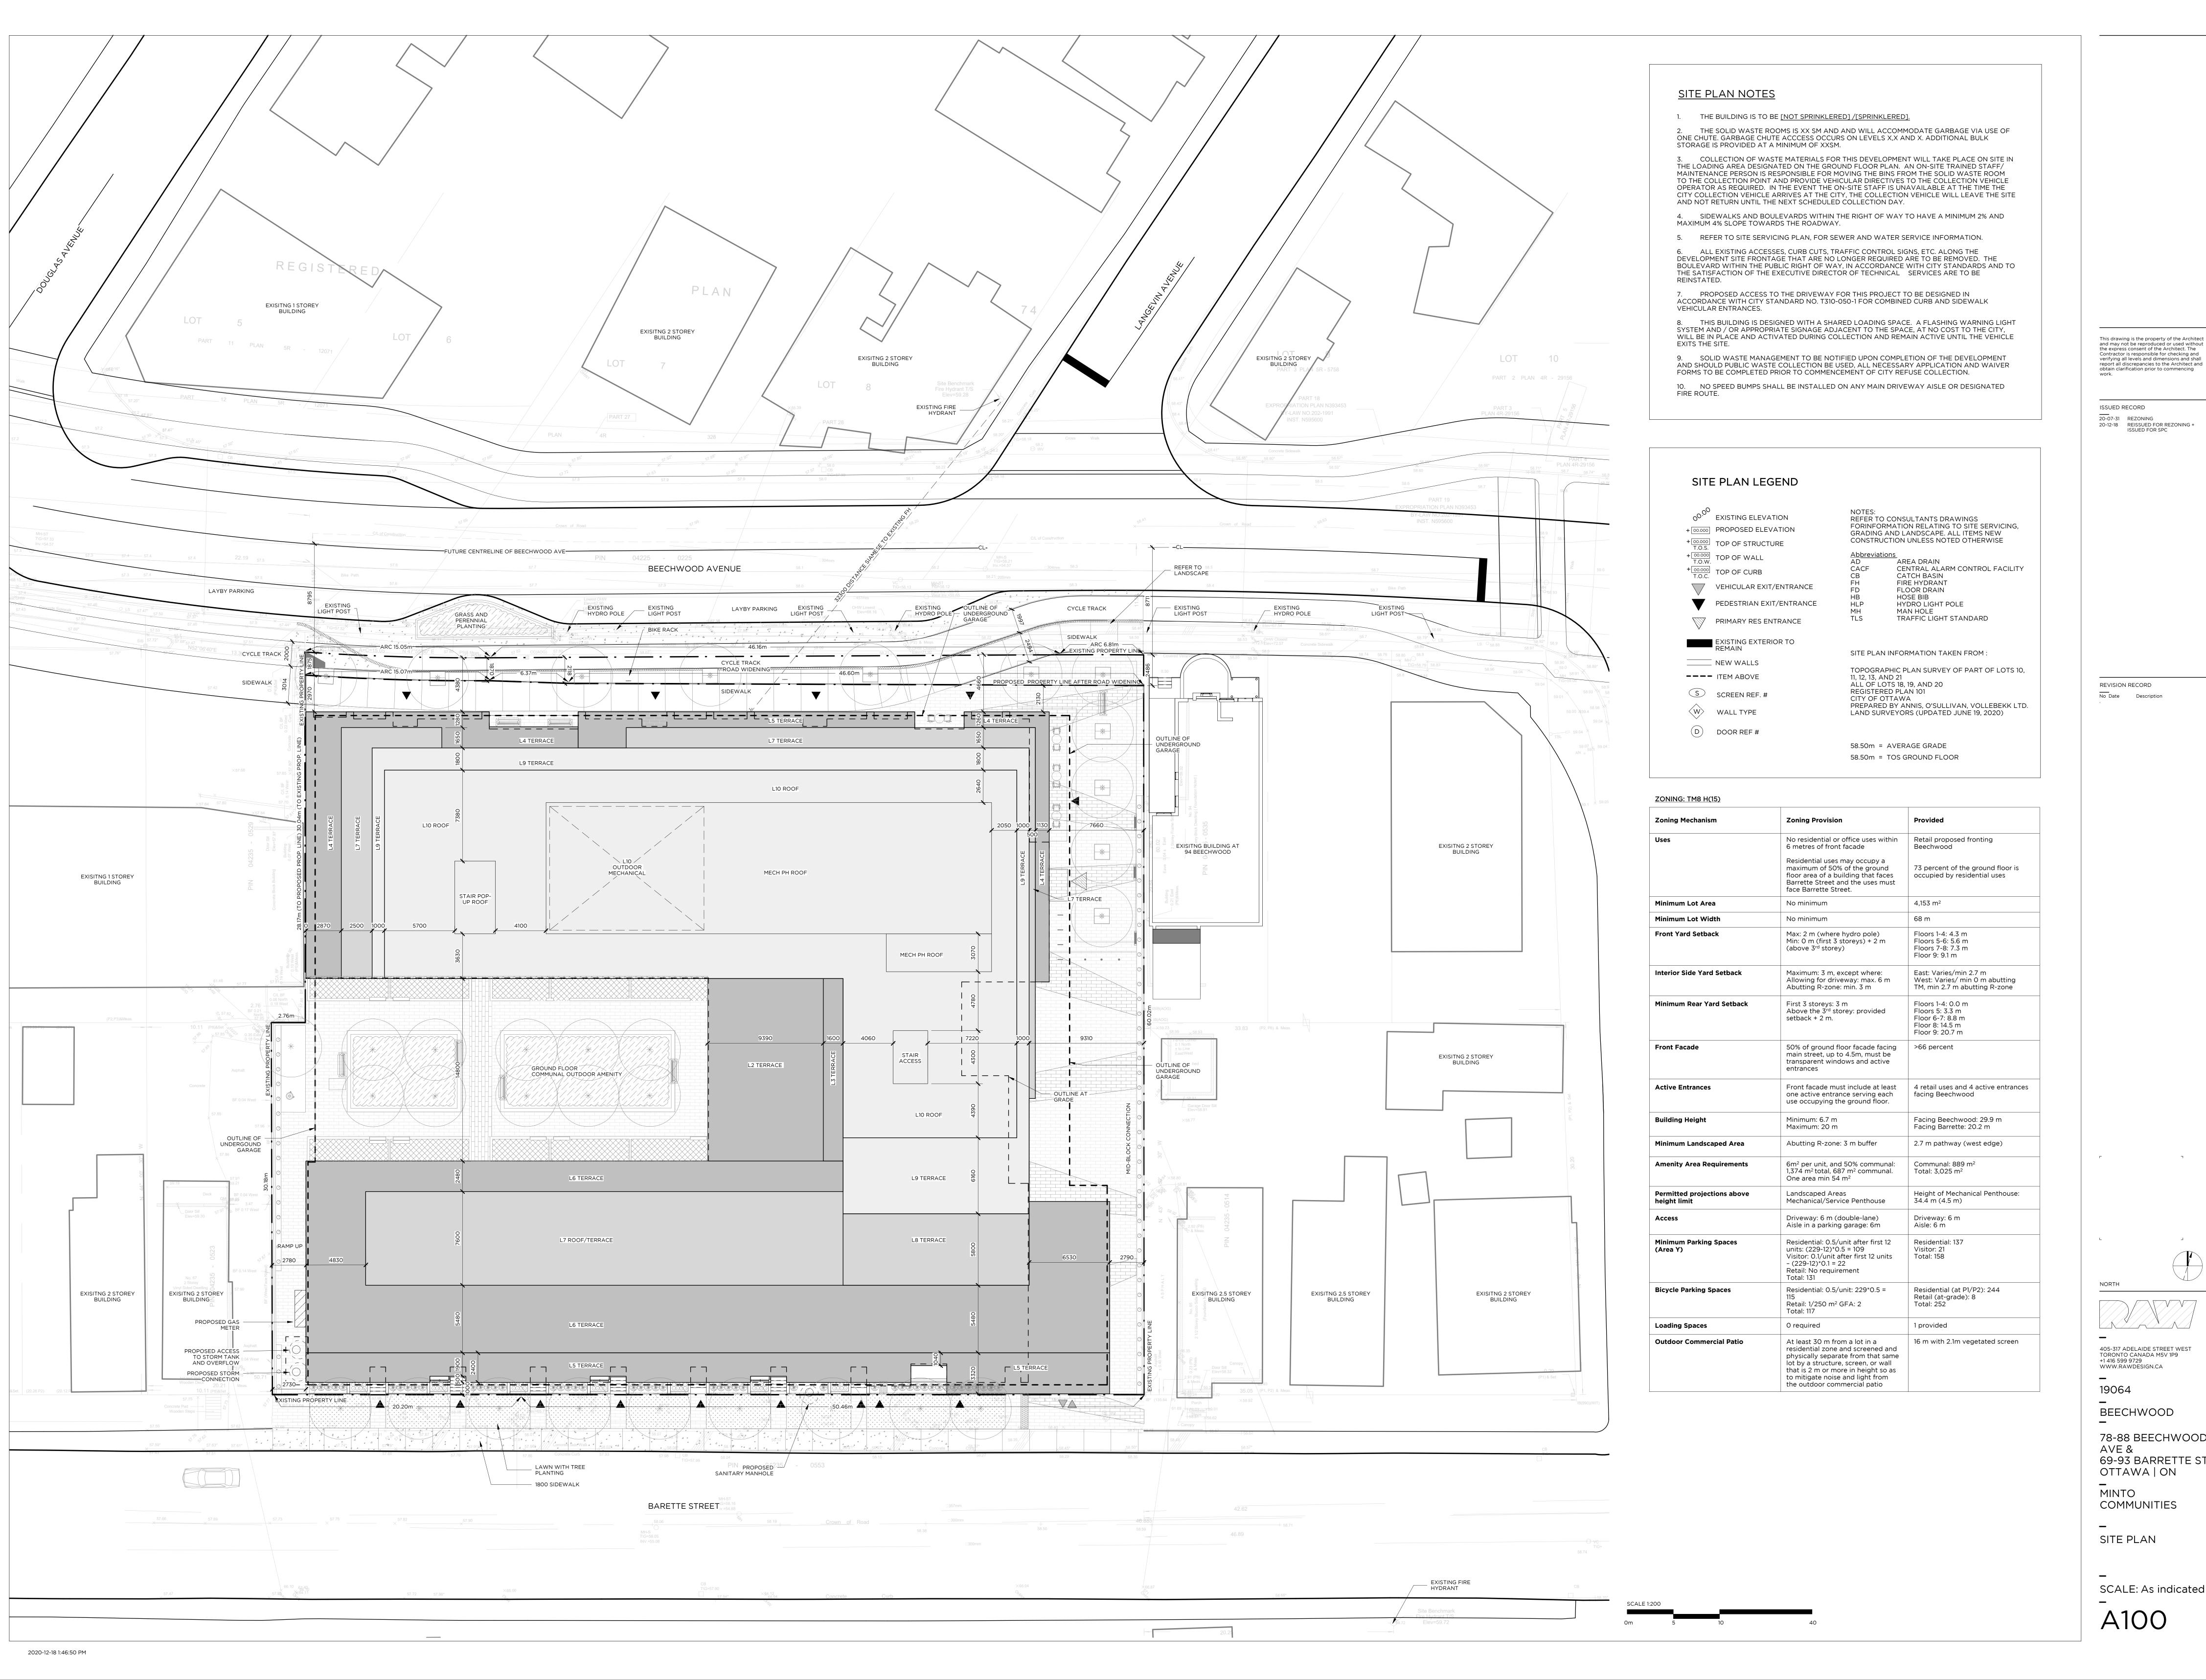

ISSUED RECORD 20-07-31 REZONING 20-12-18 REISSUED FOR REZONING + ISSUED FOR SPC

REVISION RECORD No Date Description

405-317 ADELAIDE STREET WEST TORONTO CANADA M5V 1P9 +1 416 599 9729

WWW.RAWDESIGN.CA

BEECHWOOD

78-88 BEECHWOOD 69-93 BARRETTE ST

OTTAWA | ON COMMUNITIES

SITE PLAN

SCALE: As indicated

ISSUED RECORD

20-07-31 REZONING
20-12-18 REISSUED FOR REZONING + ISSUED FOR SPC

EVISION RECORD

.