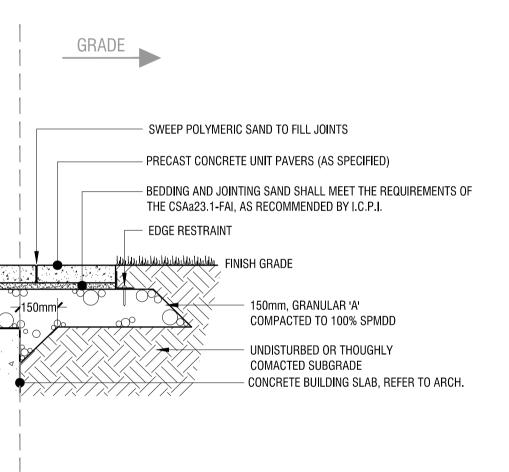

## RAISED CURB AT PLANTING BED (BEECHWOOD AVE)

—— 500mm —

150mm 📫 🌰 🕯

🖌 300mm 4

▲150mm×

PRECAST CONCRETE UNIT PAVERS (AS SPECIFIED)

THE CSAa23.1-FAI, AS RECOMMENDED BY I.C.P.I.

- EDGE RESTRAINT

**HEAVY-DUTY CONCRETE UNIT PAVING** 

BEECHWOOD AVENUE

- BEDDING AND JOINTING SAND SHALL MEET THE REQUIREMENTS OF

150mm, GRANULAR 'A' COMPACTED TO 100% SPMDD

- 350mm, GRANULAR 'B'

COMPACTED TO 100% SPMDD

- UNDISTURBED OR THOUGHLY

COMACTED SUBGRADE

CONCRETE BUILDING SLAB, REFER TO ARCH.

n.t.s.

L3

· 4 ·

. \$

n.t.s.

**RE-INSTATED MONOLITHIC** –

## **LIGHT-DUTY CONCRETE UNIT PAVING**

le droite d'autaur à tous la

opyrights to all designs and drawings are the property of Fotenn Cons tuction or use is forbidden. DO NOT SCALE DRAWING

Client / Client