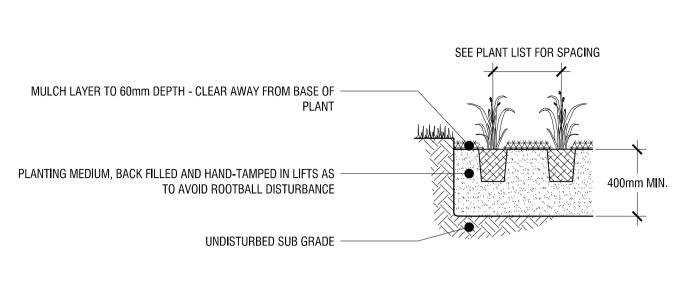

| 3  | PERENNIAL PLANTING DETAIL |
|----|---------------------------|
| L3 | n.t.s.                    |