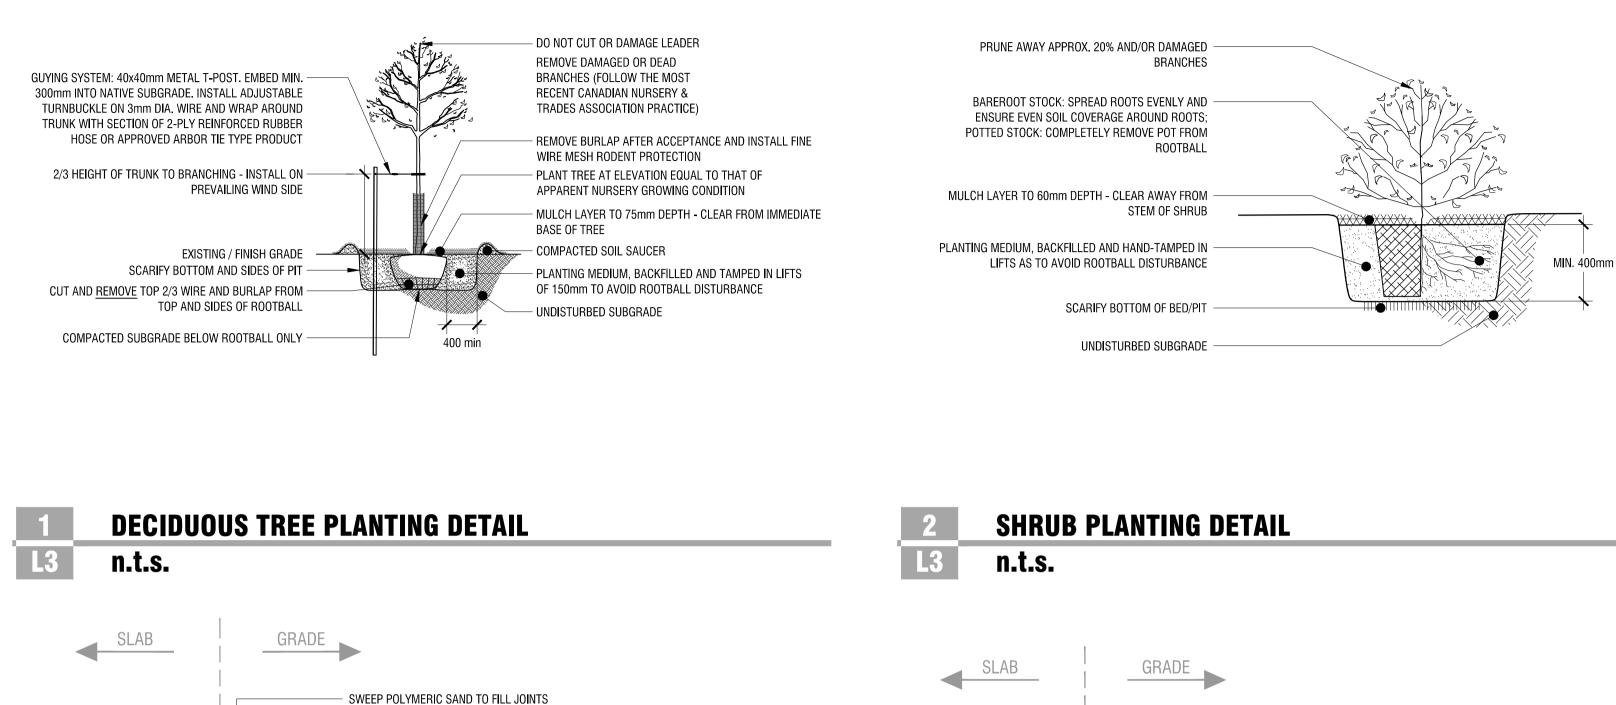

## RAISED CURB AT PLANTING BED (BEECHWOOD AVE)

—— 500mm —

150mm 📫 🌰 🕯

🖌 300mm 4

▲150mm×

PRECAST CONCRETE UNIT PAVERS (AS SPECIFIED)

THE CSAa23.1-FAI, AS RECOMMENDED BY I.C.P.I.

- EDGE RESTRAINT

**HEAVY-DUTY CONCRETE UNIT PAVING** 

BEECHWOOD AVENUE

- BEDDING AND JOINTING SAND SHALL MEET THE REQUIREMENTS OF

150mm, GRANULAR 'A' COMPACTED TO 100% SPMDD

- 350mm, GRANULAR 'B'

COMPACTED TO 100% SPMDD

- UNDISTURBED OR THOUGHLY

COMACTED SUBGRADE

CONCRETE BUILDING SLAB, REFER TO ARCH.

n.t.s.

L3

· 4 ·

. \$

n.t.s.

**RE-INSTATED MONOLITHIC** –

UNDISTURBED / COMPACTED — SUB-GRADE

CONCRETE SIDEWALK / CURB PER City STANDARD, REFER TO CIVIL

· 4

L3

£1. \$' A

5

L3

- PERENNIAL AND GRASS PLANTING, REFER TO PLANTING PLAN DETAILS

PLANTING SOIL MIX, 450mm MINIMUM DEPTH

- 13mm EXPANSION JOINT

- C.IP. CONCRETE CURB - EXPANSION JOINTS EVERY

4.0m w/ 2-15M x 300mm DOWELS, SLEEVED ON ONE END AND 6.5mm THICK BITUMINOUS FIBRE BOARD

A 4

n.t.s.

| 3  | PERENNIAL PLANTING DETAIL |
|----|---------------------------|
| L3 | n.t.s.                    |