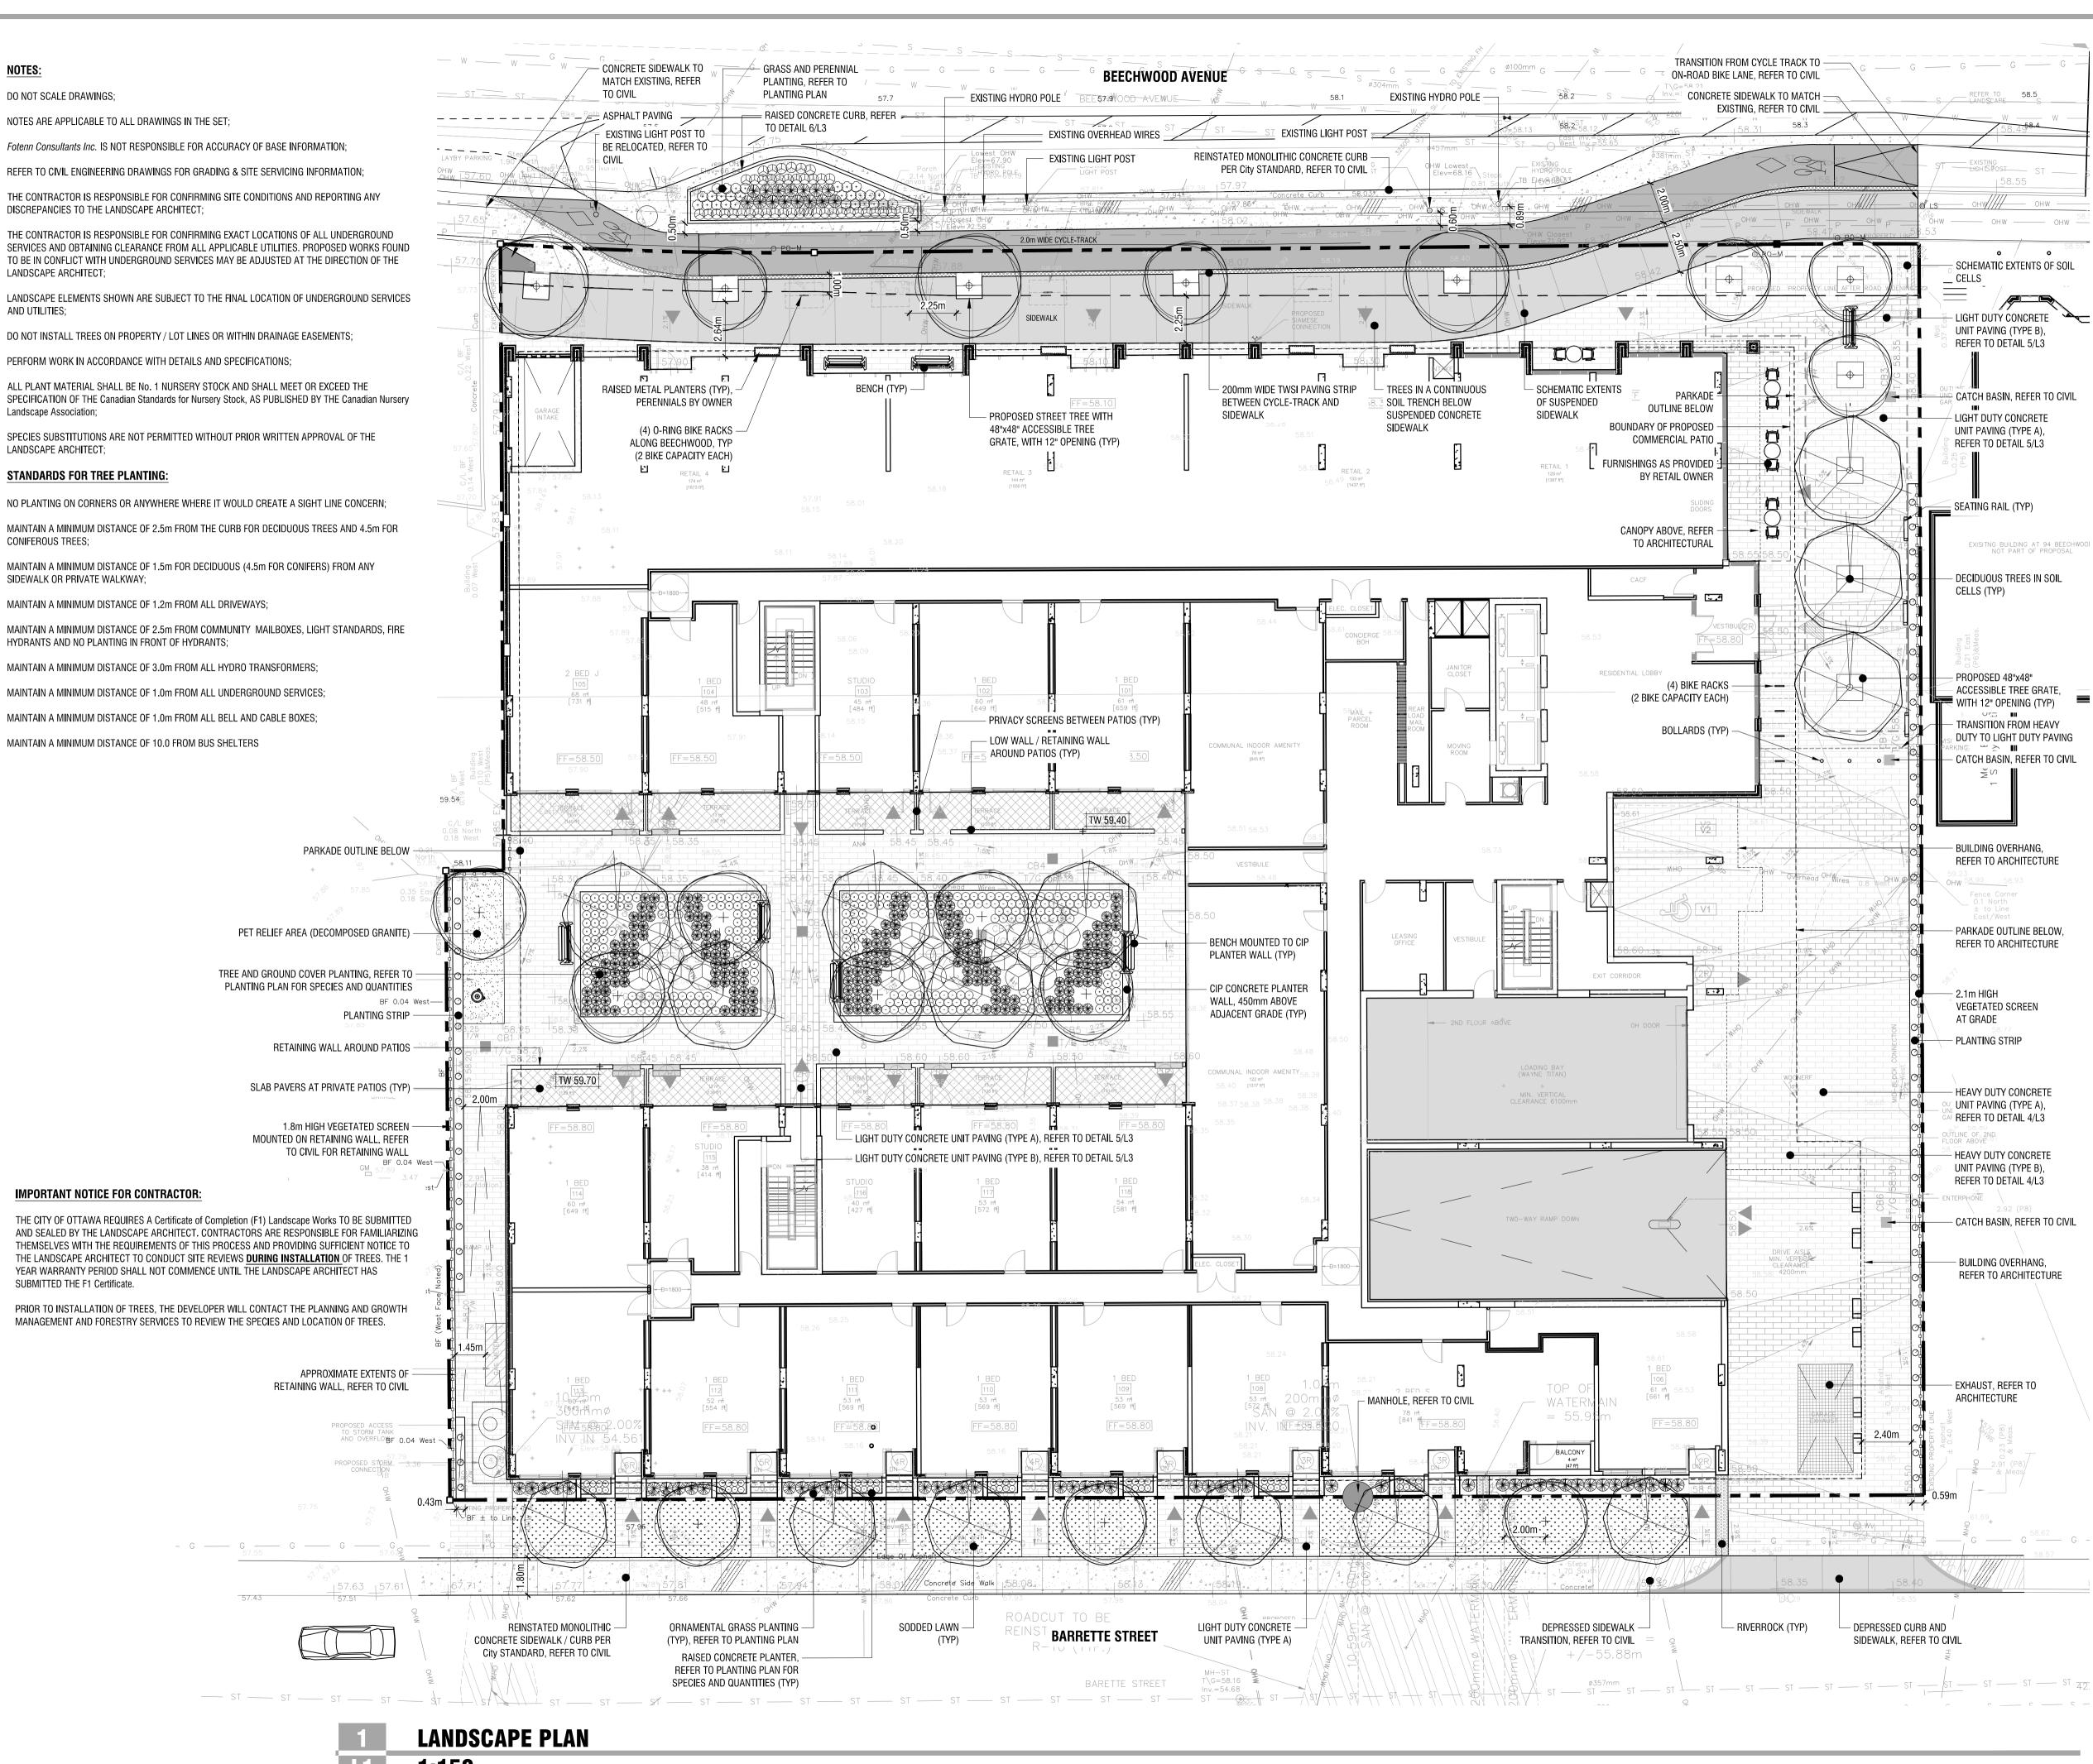

### NOTES:

DO NOT SCALE DRAWINGS;

NOTES ARE APPLICABLE TO ALL DRAWINGS IN THE SET;

Fotenn Consultants Inc. IS NOT RESPONSIBLE FOR ACCURACY OF BASE INFORMATION;

THE CONTRACTOR IS RESPONSIBLE FOR CONFIRMING SITE CONDITIONS AND REPORTING ANY DISCREPANCIES TO THE LANDSCAPE ARCHITECT;

THE CONTRACTOR IS RESPONSIBLE FOR CONFIRMING EXACT LOCATIONS OF ALL UNDERGROUND SERVICES AND OBTAINING CLEARANCE FROM ALL APPLICABLE UTILITIES. PROPOSED WORKS FOUND TO BE IN CONFLICT WITH UNDERGROUND SERVICES MAY BE ADJUSTED AT THE DIRECTION OF THE LANDSCAPE ARCHITECT;

LANDSCAPE ELEMENTS SHOWN ARE SUBJECT TO THE FINAL LOCATION OF UNDERGROUND SERVICES AND UTILITIES;

DO NOT INSTALL TREES ON PROPERTY / LOT LINES OR WITHIN DRAINAGE EASEMENTS; PERFORM WORK IN ACCORDANCE WITH DETAILS AND SPECIFICATIONS;

ALL PLANT MATERIAL SHALL BE No. 1 NURSERY STOCK AND SHALL MEET OR EXCEED THE SPECIFICATION OF THE Canadian Standards for Nursery Stock, AS PUBLISHED BY THE Canadian Nursery Landscape Association;

SPECIES SUBSTITUTIONS ARE NOT PERMITTED WITHOUT PRIOR WRITTEN APPROVAL OF THE LANDSCAPE ARCHITECT;

### STANDARDS FOR TREE PLANTING:

NO PLANTING ON CORNERS OR ANYWHERE WHERE IT WOULD CREATE A SIGHT LINE CONCERN;

CONIFEROUS TREES;

MAINTAIN A MINIMUM DISTANCE OF 1.5m FOR DECIDUOUS (4.5m FOR CONIFERS) FROM ANY SIDEWALK OR PRIVATE WALKWAY;

MAINTAIN A MINIMUM DISTANCE OF 1.2m FROM ALL DRIVEWAYS;

MAINTAIN A MINIMUM DISTANCE OF 2.5m FROM COMMUNITY MAILBOXES, LIGHT STANDARDS, FIRE HYDRANTS AND NO PLANTING IN FRONT OF HYDRANTS;

MAINTAIN A MINIMUM DISTANCE OF 3.0m FROM ALL HYDRO TRANSFORMERS;

MAINTAIN A MINIMUM DISTANCE OF 1.0m FROM ALL UNDERGROUND SERVICES;

MAINTAIN A MINIMUM DISTANCE OF 1.0m FROM ALL BELL AND CABLE BOXES;

MAINTAIN A MINIMUM DISTANCE OF 10.0 FROM BUS SHELTERS

**IMPORTANT NOTICE FOR CONTRACTOR** 