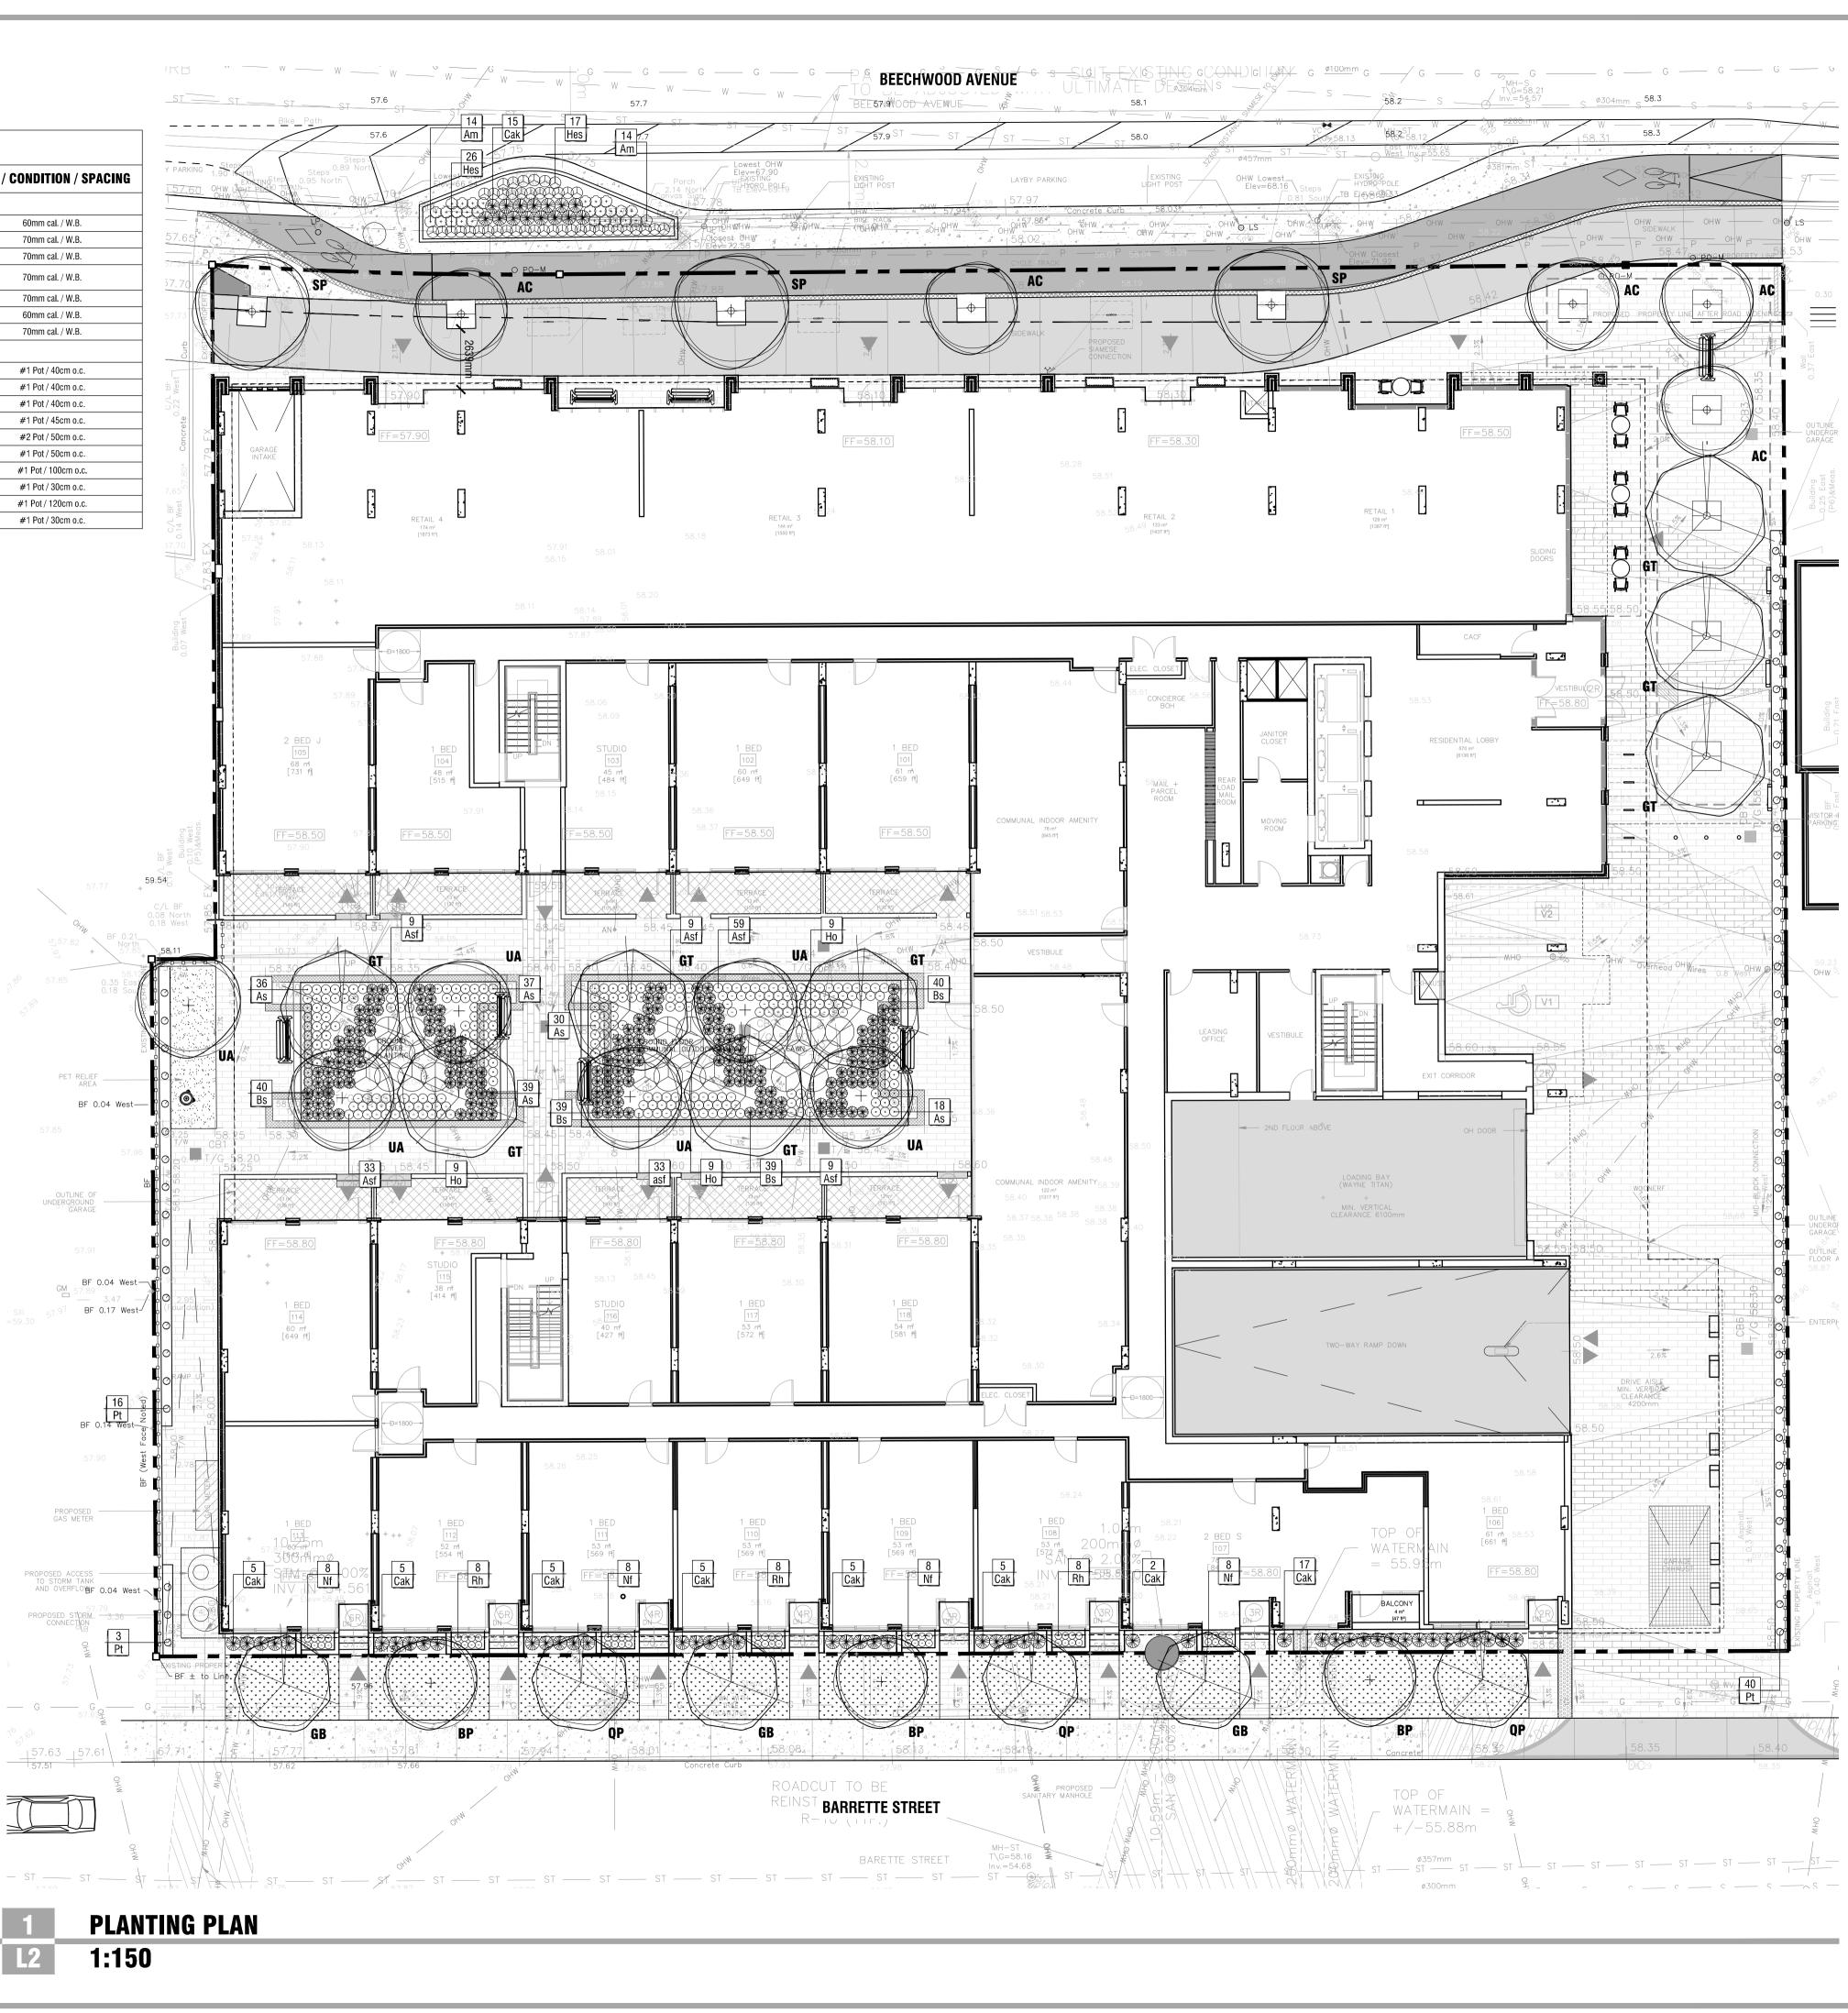

SUBMITTED THE F1 Certificate.

Client / Client Comm Communities key plan / plan repère PRELIMINARY DRAWINGS legend / légende BOUNDARY OF APPLICATION DECIDUOUS TREES (SEE PLANTING NOTES & SCHEDULE FOR SPECIES AND QUANTITIES) PERENNIALS, GRASSES AND VINES (SEE PLANTING NOTES & SCHEDULE FOR SPECIES AND QUANTITIES) PLANT KEY CONCRETE UNIT PAVING - TYPE A CONCRETE UNIT PAVING - TYPE B CONCRETE PAVING SOD ON 135mm DEPTH TOPSOIL BIKE RACKS (CAPACITY - 2 BICYCLES) SITE FURNISHINGS SCALE 1:150 02 issued for SPA 2020/12/18 2020/12/16 01 issued for Coordination 2020/11/25 00 issued for Coordination anning 613.730.5709 396 Cooper Street, Suite 300 Ottawa, ON, CANADA K2P 2H7 fotenn.com north / le nord | stamp / le cachet () NLV project / projet 78-88 BEECHWOOD AVE & 69-93 BARRETTE ST drawing / dessin LANDSCAPE PLAN designed / conçu drawn / dessiné reviewed / examiné PM / SM PM SM project number / No. du projet date **APRIL 2020** X ##-##

| PLANTING SCHEDULE |            |                                                                 |                                     |                            |  |
|-------------------|------------|-----------------------------------------------------------------|-------------------------------------|----------------------------|--|
| KEY               | QTY.       | BOTANICAL NAME                                                  | COMMON NAME                         | SIZE / CONDITION / SPACING |  |
| DECIDUO           | US TREES   |                                                                 |                                     |                            |  |
| AC                | 5          | Amelanchier canadensis                                          | Serviceberry                        | 60mm cal. / W.B.           |  |
| BP                | 3          | Betula pendula 'Fastigiata'                                     | Pyramidal European Birch            | 70mm cal. / W.B.           |  |
| GB                | 3          | Ginkgo biloba 'Fastigiata'                                      | Columnar Maidenhair Tree            | 70mm cal. / W.B.           |  |
| GT                | 8          | Gleditsia triacanthos var. inermis 'Street Keeper®'<br>(Draves) | Street Keeper® (Draves) Honeylocust | 70mm cal. / W.B.           |  |
| QP                | 3          | Quercus palustris 'Pringreen'                                   | Green Pillar Oak                    | 70mm cal. / W.B.           |  |
| SP                | 3          | Syringa pekinensis 'Summer Charm®'                              | Summer Charm Tree Lilac             | 60mm cal. / W.B.           |  |
| UA                | 6          | Ulmus americana 'Brandon'                                       | Brandon Elm                         | 70mm cal. / W.B.           |  |
| PERENN            | ALS, GRASS | ES AND VINES                                                    |                                     |                            |  |
| Am                | 28         | Achillea millefolium 'Summer Pastels'                           | Summer Pasterls Yarrow              | #1 Pot / 40cm o.c.         |  |
| Asf               | 152        | Astilbe x 'Fireberry'                                           | Fireberry Astilbe                   | #1 Pot / 40cm o.c.         |  |
| As                | 121        | Astilbe chinensis 'Pumila'                                      | Dwarf Chinese Astilbe               | #1 Pot / 40cm o.c.         |  |
| Bs                | 197        | Blechnum spicant                                                | Deer Fern                           | #1 Pot / 45cm o.c.         |  |
| Cak               | 64         | Calamagrostis acutiflora 'Karl Foerster'                        | Feather Reed Grass                  | #2 Pot / 50cm o.c.         |  |
| Hes               | 43         | Hemerocallis 'Stella D'Oro'                                     | Stella D'Oro Daylily                | #1 Pot / 50cm o.c.         |  |
| Но                | 27         | Hosta 'Blue Angel'                                              | Plantain Lily                       | #1 Pot / 100cm o.c.        |  |
| Nf                | 32         | Nepeta faasenii 'Purrsain Blue'                                 | Purrsain Blue Catmint               | #1 Pot / 30cm o.c.         |  |
| Pt                | 59         | Parthenocissus tricuspidata 'Veitchii'                          | Boston Ivy                          | #1 Pot / 120cm o.c.        |  |
| Rh                | 24         | Rudbeckia hirta 'Autumn Colours'                                | Autumn Colours Gloriosa Daisy       | #1 Pot / 30cm o.c.         |  |