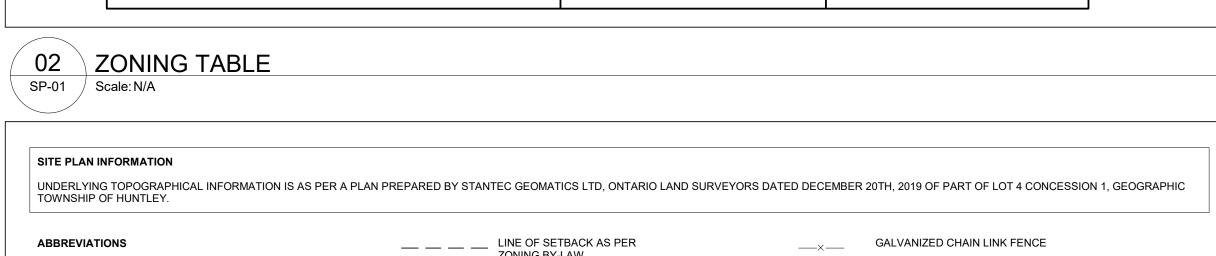

4.2 TWSI - TYPE B

SP-01 / Scale: 1:50

| CITY OF OTTAWA ZONING BYLAW 2008-250                                                                   | REQUIRED                                                        | PROVIDED                                               |
|--------------------------------------------------------------------------------------------------------|-----------------------------------------------------------------|--------------------------------------------------------|
| MINIMUM LOT AREA                                                                                       | 750m2                                                           | 70,334m2                                               |
| MINIMUM LOT WIDTH                                                                                      | NO MINIMUM                                                      | 297.6m                                                 |
| MINIMUM LOT COVERAGE                                                                                   | 55%                                                             | +/- 10.3%                                              |
| SETBACKS                                                                                               | FRONT YARD: 6m                                                  | FRONT YARD: 59.83m                                     |
|                                                                                                        | INTERIOR SIDE YARD: 4m                                          | INTERIOR SIDE YARD: 100m                               |
|                                                                                                        | CORNER SIDE YARD: 6m                                            | CORNER SIDE YARD: 81.37m                               |
|                                                                                                        | REAR YARD: 6m                                                   | REAR YARD: 88.4m                                       |
| MAXIMUM FLOOR SPACE INDEX                                                                              | 2.0                                                             | +/- 0.103                                              |
| MAXIMUM BUILDING HEIGHT                                                                                | 22m                                                             | 12.38m                                                 |
| MINIMUM WIDTH OF LANDSCAPE                                                                             | ABUTTING A STREET: 3m                                           | ABUTTING A STREET: 3m (CAMPEAU),<br>5.32m (UPPER CANAD |
|                                                                                                        | ALL OTHER CASES: NO MINIMUM                                     | ALL OTHER CASES: 1.52m                                 |
| ACCESSORY SALES AND DISPLAY AREA                                                                       | MAXIMUM 25% OF THE GROSS FLOOR<br>AREA OF THE PROPOSED BUILDING | N/A                                                    |
| MINIMUM PARKING<br>WAREHOUSE: 0.8/100m2 OF GFA                                                         | WAREHOUSE: 58 SPACES                                            | 134 SPACES                                             |
| BARRIER FREE PARKING  TYPE A: MINIMUM 3.4m WIDE  TYPE B: MINIMUM 2.6m WIDE  MINIMUM ACCESS AISLE: 1.5m | 4 SPACES<br>(2 TYPE A + 2 TYPE B)                               | 4 SPACES<br>(2 TYPE A + 2 TYPE B)                      |
| MINIMUM BICYCLE PARKING WAREHOUSE: 1/1000m2 OF GFA                                                     | 7 SPACES                                                        | 10 SPACES                                              |
| LOADING SPACES                                                                                         | 2 SPACES                                                        | 48 SPACES                                              |

| ABBREVIATIONS                                                                                       |                                                             | LINE OF SETBACK AS PER<br>ZONING BY-LAW                                | ×               | GALVANIZED CHAIN LINK FENCE                                                                     |
|-----------------------------------------------------------------------------------------------------|-------------------------------------------------------------|------------------------------------------------------------------------|-----------------|-------------------------------------------------------------------------------------------------|
| AODA : ACCESSIBILITY FOR ONTARIANS WITH<br>DISABILITIES<br>TWSI : TACTILE WALKING SURFACE INDICATOR |                                                             | PROPERTY LINE                                                          | <b>—</b> o—     | GALVANIZED W-BEAM GUARDRAIL ON STEEL POSTS                                                      |
| N.I.C. : NOT IN CONTRACT                                                                            |                                                             | SUBJECT TO HYDRO EASEMENT                                              | O               | REFER TO CIVIL                                                                                  |
|                                                                                                     | — о <del>н</del> w —                                        | EXISTING OVERHEAD WIRES                                                | $\triangleleft$ | BUILDING ENTRANCE                                                                               |
|                                                                                                     | •                                                           | EXISTING UTILITY POLE                                                  | В               | 203mm DIAMETER CONCRETE-FILLED BOLLARD<br>REFER TO STRUCTURAL DETAIL D03-16/S002                |
|                                                                                                     | Ю                                                           | NEW WALL MOUNTED LIGHT FIXTURE<br>REFER TO ELECTRICAL                  | ⊲OH             | OVERHEAD DOOR                                                                                   |
|                                                                                                     | =                                                           | NEW EXTERIOR LIGHT STANDARD<br>REFER TO ELECTRICAL                     | sc              | SIAMESE FIRE DEPARTMENT CONNECTION<br>REFER TO MECHANICAL                                       |
|                                                                                                     | GEN                                                         | GENERATOR - REFER TO ELECTRICAL                                        | FH              | NEW FIRE HYDRANT<br>REFER TO CIVIL                                                              |
| SIGNAGE                                                                                             | TR<br>BH                                                    | TRANSFORMER - REFER TO ELECTRICAL  POST-MOUNTED BLOCK HEATER OUTLETS - | X               | EXISTING FIRE HYDRANT                                                                           |
| S1 NEW ILLUMINATED MONUMENT SIGN                                                                    | O<br>LS-E                                                   | DUAL RECEPTACLE - REFER TO ELECTRICAL  EXISTING LIGHT STANDARD         | FH-E            | NEW CATCH DASIN DEED TO CIVII                                                                   |
| S2 AODA COMPLIANT VERTICAL PARKING SIGN                                                             |                                                             | NEW SITE LIGHTING FIXTURE                                              | CB              | NEW CATCH BASIN - REFER TO CIVIL                                                                |
| TYPICAL AT EACH AODA PARKING SPACE  S3 FIRE ROUTE SIGNAGE                                           |                                                             | REFER TO ELECTRICAL                                                    | CB-E            | EXISTING CATCH BASIN                                                                            |
|                                                                                                     |                                                             | PRECAST CONCRETE PAVERS - REFER TO LANDSCAPE                           | Ğ               | BARRIER FREE PARKING STALL - REFER TO CIVIL FOR LIN                                             |
| S4 > 'AUTHORIZED USE ONLY' OVERHEAD SIGN                                                            | + + + + + + + + + + + + + + + + + + +                       | FIRE ROUTE AS PER OBC                                                  |                 | PAINTING                                                                                        |
| NOTE: ALL SIGNAGE, POSTS, AND FOUNDATIONS N.I.C.                                                    | \(\frac{\psi}{\psi}\psi\psi\psi\psi\psi\psi\psi\psi\psi\psi | SOD, REFER TO LANDSCAPE<br>PLAN                                        |                 | NEW HORIZONTAL BICYCLE PARKING -<br>REFER TO LANDSCAPE FOR BIKE RACKS                           |
|                                                                                                     | ++++                                                        | NEW SHRUBS, REFER TO                                                   |                 | CROSSWALK PAINT MARKINGS - REFER TO CIVIL FOR LIN PAINTING                                      |
|                                                                                                     | (+X+X+)                                                     | LANDSCAPE PLAN                                                         |                 | 610mm DEEP TACTILE WALKING SURFACE INDICATOR (TV-PROFILE TO MATCH EXTENT OF DEPRESSED CURB      |
|                                                                                                     | ( + )                                                       | NEW TREE, REFER TO                                                     |                 | -TYPICAL ALL DEPRESSED CURBS UNLESS OTHERWISE INDICATED. REFER TO DETAIL 4.1, 4.2, 4.3 ON SP-01 |
|                                                                                                     | 2 12                                                        | LANDSCAPE PLAN                                                         | DC              | DEPRESSED CURB - REFER TO DETAIL 03/SP-01                                                       |