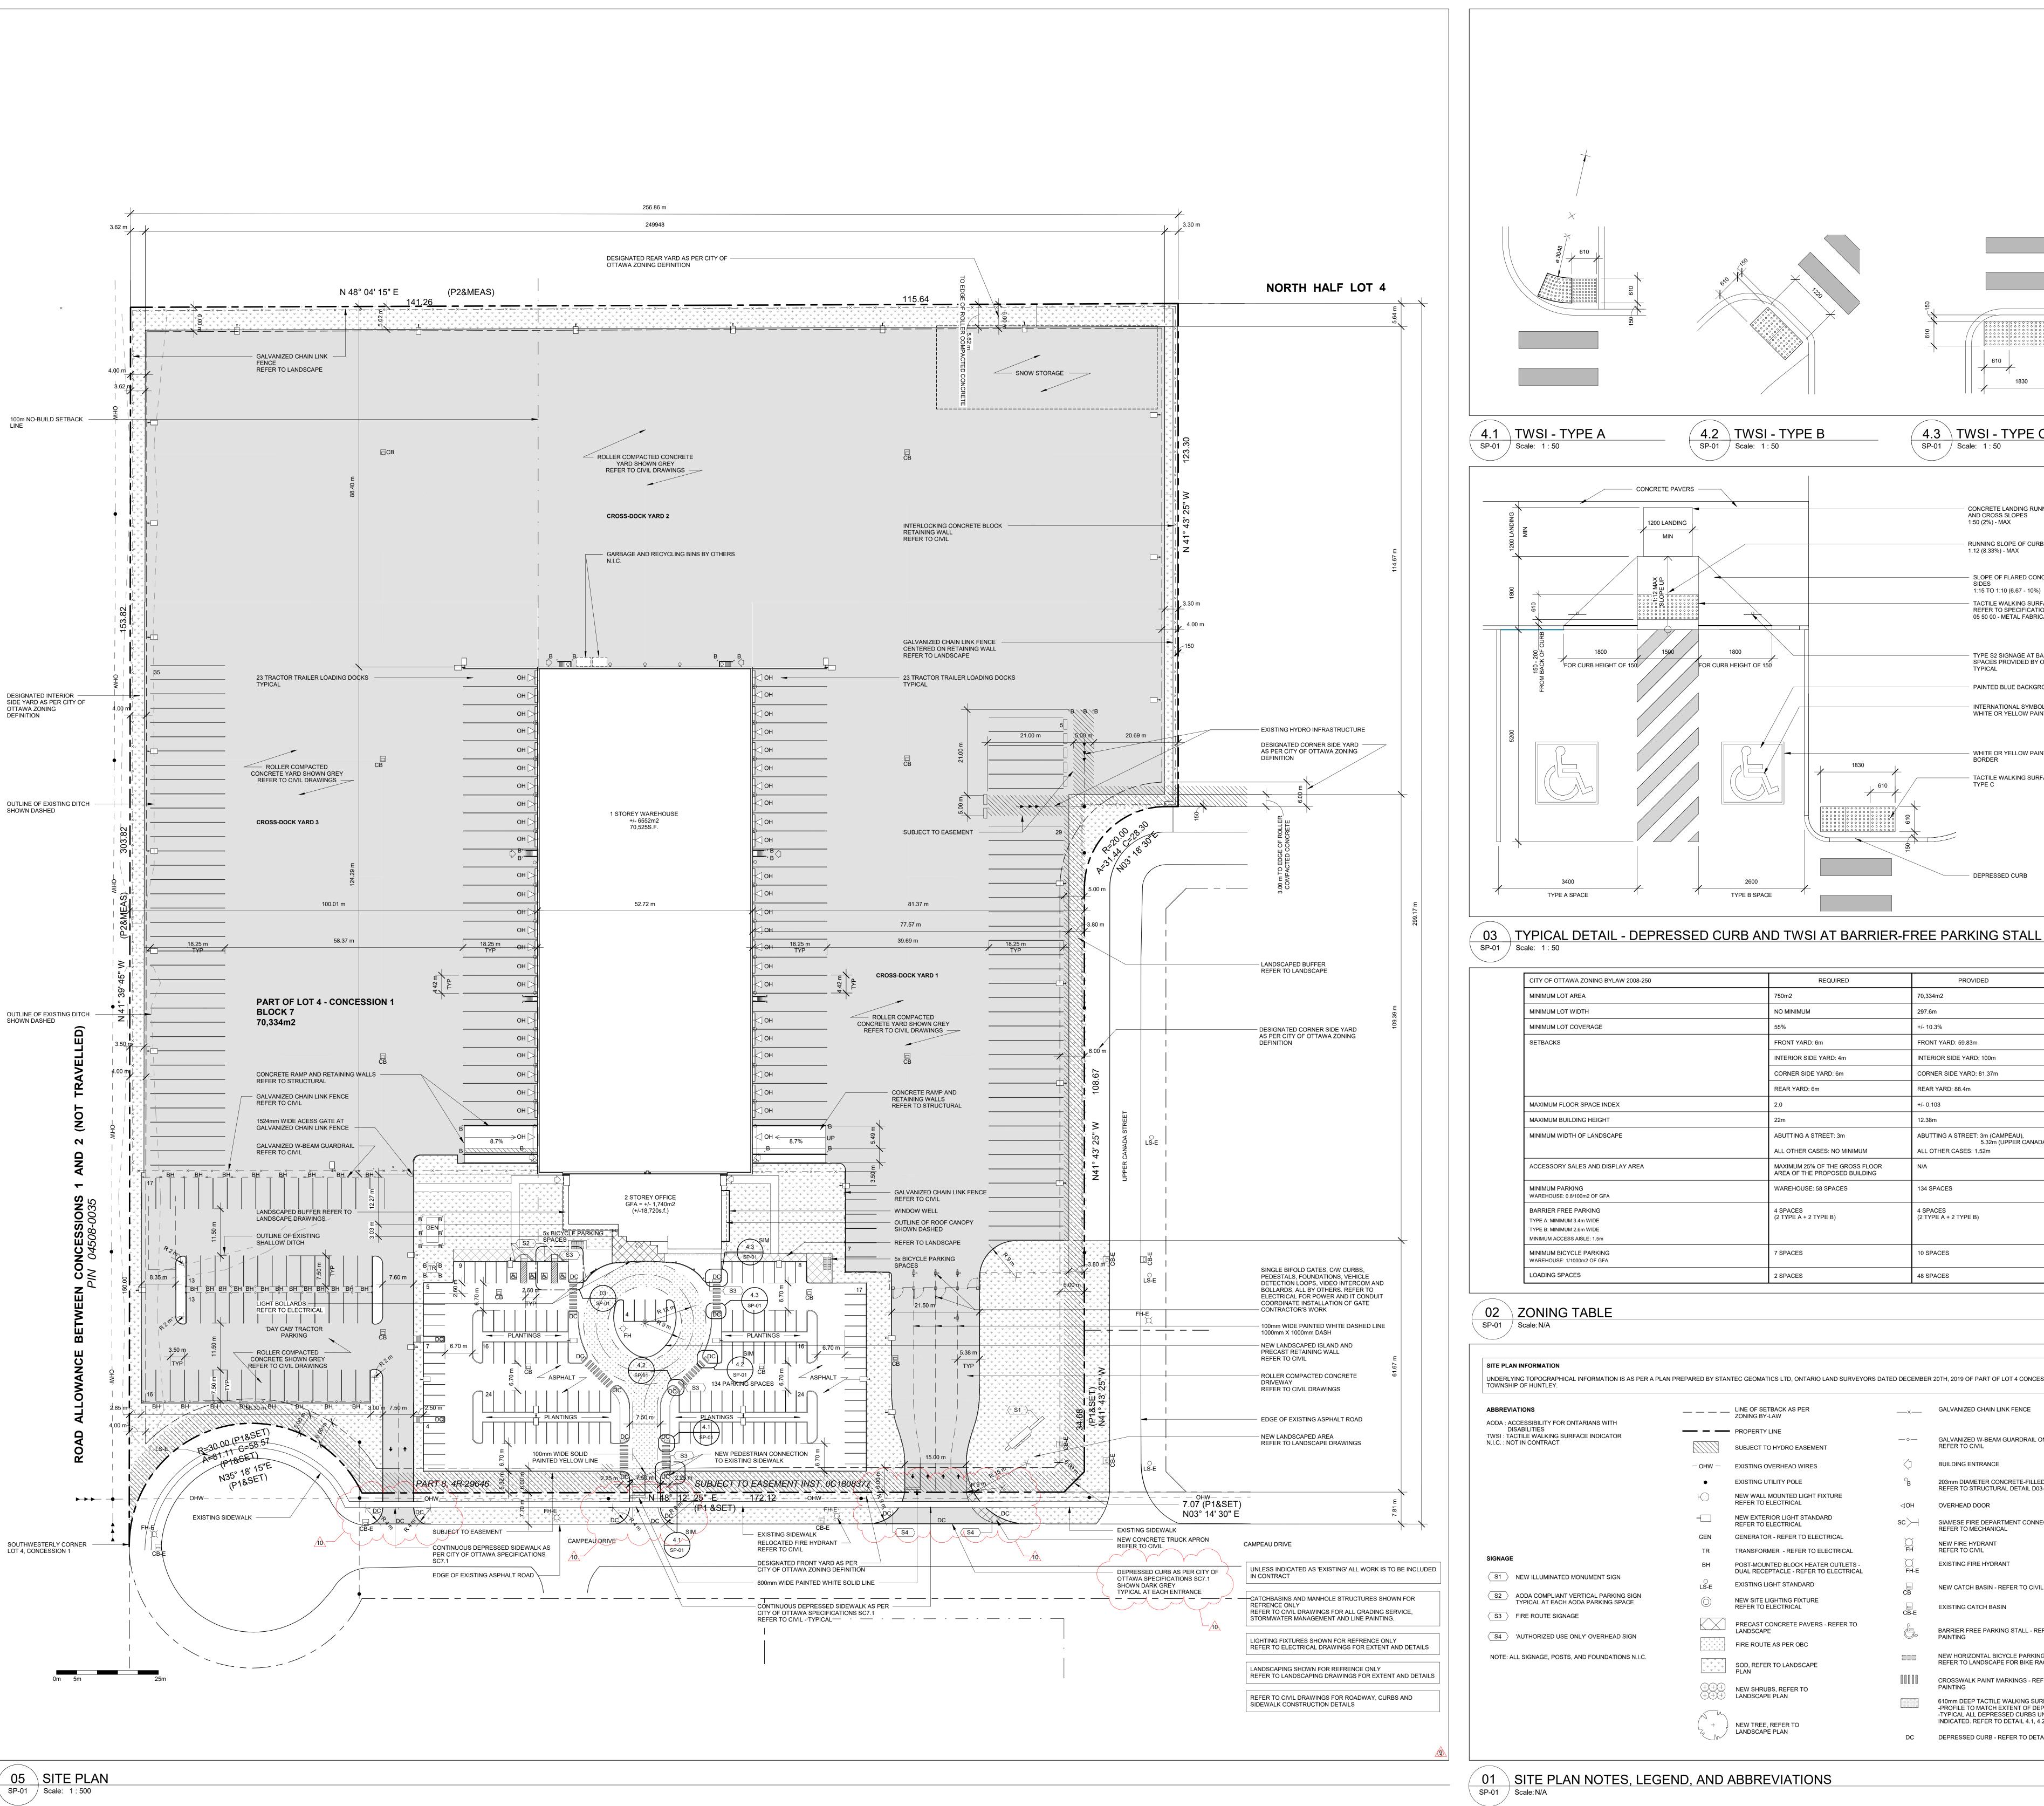

4.2 TWSI - TYPE B

SP-01 / Scale: 1:50

| CITY OF OTTAWA ZONING BYLAW 2008-250                                                                   | REQUIRED                                                        | PROVIDED                                               |
|--------------------------------------------------------------------------------------------------------|-----------------------------------------------------------------|--------------------------------------------------------|
| MINIMUM LOT AREA                                                                                       | 750m2                                                           | 70,334m2                                               |
| MINIMUM LOT WIDTH                                                                                      | NO MINIMUM                                                      | 297.6m                                                 |
| MINIMUM LOT COVERAGE                                                                                   | 55%                                                             | +/- 10.3%                                              |
| SETBACKS                                                                                               | FRONT YARD: 6m                                                  | FRONT YARD: 59.83m                                     |
|                                                                                                        | INTERIOR SIDE YARD: 4m                                          | INTERIOR SIDE YARD: 100m                               |
|                                                                                                        | CORNER SIDE YARD: 6m                                            | CORNER SIDE YARD: 81.37m                               |
|                                                                                                        | REAR YARD: 6m                                                   | REAR YARD: 88.4m                                       |
| MAXIMUM FLOOR SPACE INDEX                                                                              | 2.0                                                             | +/- 0.103                                              |
| MAXIMUM BUILDING HEIGHT                                                                                | 22m                                                             | 12.38m                                                 |
| MINIMUM WIDTH OF LANDSCAPE                                                                             | ABUTTING A STREET: 3m                                           | ABUTTING A STREET: 3m (CAMPEAU),<br>5.32m (UPPER CANAD |
|                                                                                                        | ALL OTHER CASES: NO MINIMUM                                     | ALL OTHER CASES: 1.52m                                 |
| ACCESSORY SALES AND DISPLAY AREA                                                                       | MAXIMUM 25% OF THE GROSS FLOOR<br>AREA OF THE PROPOSED BUILDING | N/A                                                    |
| MINIMUM PARKING<br>WAREHOUSE: 0.8/100m2 OF GFA                                                         | WAREHOUSE: 58 SPACES                                            | 134 SPACES                                             |
| BARRIER FREE PARKING  TYPE A: MINIMUM 3.4m WIDE  TYPE B: MINIMUM 2.6m WIDE  MINIMUM ACCESS AISLE: 1.5m | 4 SPACES<br>(2 TYPE A + 2 TYPE B)                               | 4 SPACES<br>(2 TYPE A + 2 TYPE B)                      |
| MINIMUM BICYCLE PARKING WAREHOUSE: 1/1000m2 OF GFA                                                     | 7 SPACES                                                        | 10 SPACES                                              |
| LOADING SPACES                                                                                         | 2 SPACES                                                        | 48 SPACES                                              |

01 SITE PLAN NOTES, LEGEND, AND ABBREVIATIONS

OTTAWA, ONTARIO

**CONSULTANTS** 

TEL: 613-723-9585

TEL: 613-592-6060

TEL: 613-826-0518

4.3 TWSI - TYPE C

SP-01 / Scale: 1:50