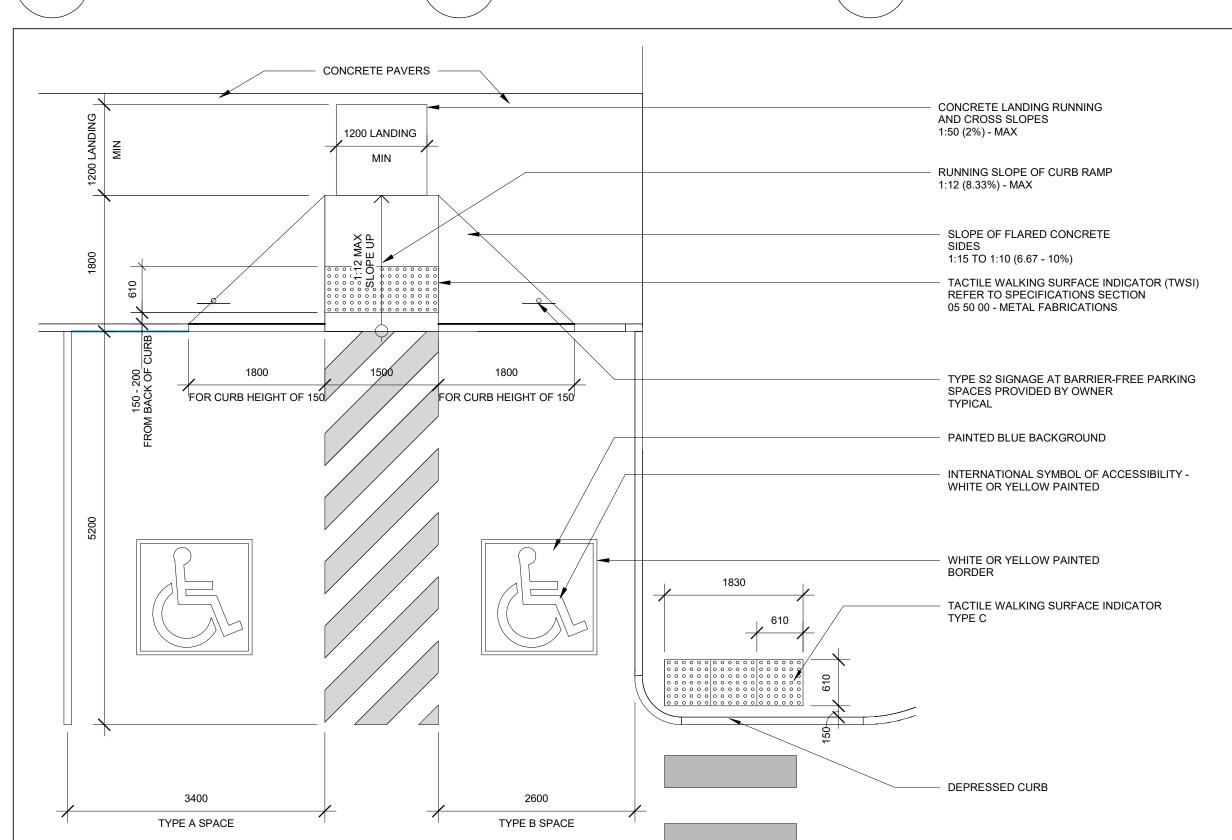

4.2 TWSI - TYPE B

SP-01 / Scale: 1:50

| CITY OF OTTAWA ZONING BYLAW 2008-250                                                                   | REQUIRED                                                        | PROVIDED                                               |
|--------------------------------------------------------------------------------------------------------|-----------------------------------------------------------------|--------------------------------------------------------|
| MINIMUM LOT AREA                                                                                       | 750m2                                                           | 70,334m2                                               |
| MINIMUM LOT WIDTH                                                                                      | NO MINIMUM                                                      | 297.6m                                                 |
| MINIMUM LOT COVERAGE                                                                                   | 55%                                                             | +/- 10.3%                                              |
| SETBACKS                                                                                               | FRONT YARD: 6m                                                  | FRONT YARD: 59.83m                                     |
|                                                                                                        | INTERIOR SIDE YARD: 4m                                          | INTERIOR SIDE YARD: 100m                               |
|                                                                                                        | CORNER SIDE YARD: 6m                                            | CORNER SIDE YARD: 81.37m                               |
|                                                                                                        | REAR YARD: 6m                                                   | REAR YARD: 88.4m                                       |
| MAXIMUM FLOOR SPACE INDEX                                                                              | 2.0                                                             | +/- 0.103                                              |
| MAXIMUM BUILDING HEIGHT                                                                                | 22m                                                             | 12.38m                                                 |
| MINIMUM WIDTH OF LANDSCAPE                                                                             | ABUTTING A STREET: 3m                                           | ABUTTING A STREET: 3m (CAMPEAU),<br>5.32m (UPPER CANAD |
|                                                                                                        | ALL OTHER CASES: NO MINIMUM                                     | ALL OTHER CASES: 1.52m                                 |
| ACCESSORY SALES AND DISPLAY AREA                                                                       | MAXIMUM 25% OF THE GROSS FLOOR<br>AREA OF THE PROPOSED BUILDING | N/A                                                    |
| MINIMUM PARKING<br>WAREHOUSE: 0.8/100m2 OF GFA                                                         | WAREHOUSE: 58 SPACES                                            | 134 SPACES                                             |
| BARRIER FREE PARKING  TYPE A: MINIMUM 3.4m WIDE  TYPE B: MINIMUM 2.6m WIDE  MINIMUM ACCESS AISLE: 1.5m | 4 SPACES<br>(2 TYPE A + 2 TYPE B)                               | 4 SPACES<br>(2 TYPE A + 2 TYPE B)                      |
| MINIMUM BICYCLE PARKING WAREHOUSE: 1/1000m2 OF GFA                                                     | 7 SPACES                                                        | 10 SPACES                                              |
| LOADING SPACES                                                                                         | 2 SPACES                                                        | 48 SPACES                                              |

01 SITE PLAN NOTES, LEGEND, AND ABBREVIATIONS

OTTAWA, ONTARIO

**CONSULTANTS** 

TEL: 613-723-9585

TEL: 613-592-6060

TEL: 613-826-0518

4.3 TWSI - TYPE C

SP-01 / Scale: 1:50