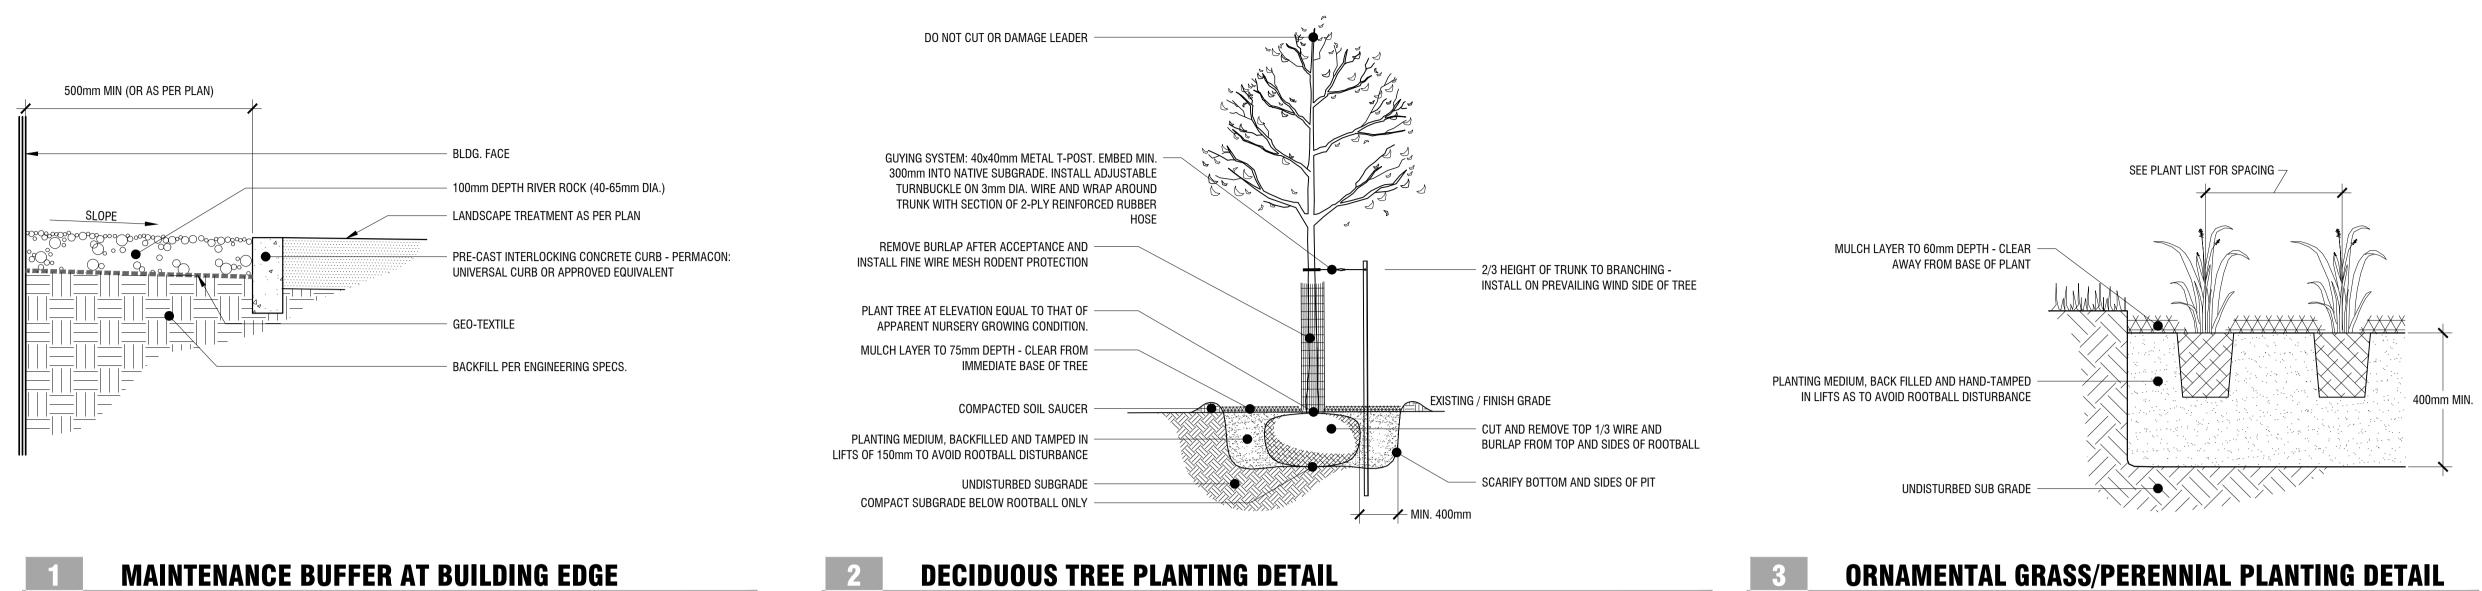

ls                | 41          | Liatris spicata 'Floristan White' (Floristan Weiss) | Floristan White Blazing Star | #2 pot / 50cm o.c.         |
| pv                | 70          | Panicum virgatum 'Prairie Fire'                     | Prairie Fire Switchgrass     | #2 pot / 50cm o.c.         |
| ра                | 42          | Perovskia x 'Little Spire'                          | Russian Sage                 | #3 pot / 75cm o.c.         |
| sn                | 44          | Salvia nemorosa 'Snow Hill'                         | Snow Hill Sage               | #2 pot / 50cm o.c.         |
| SS                | 40          | Salvia x sylvestris 'May Night'                     | May Night Sage               | #2 pot / 50cm o.c.         |



rdite. NE PAS L'ÉCHELLE DE I

Client / Client





L2

1:10

# L2 1:10





key plan / plan repère

legend / légende



## **3455 HAWTHORNE ROAD**

drawing / dessin

## LANDSCAPE DETAILS