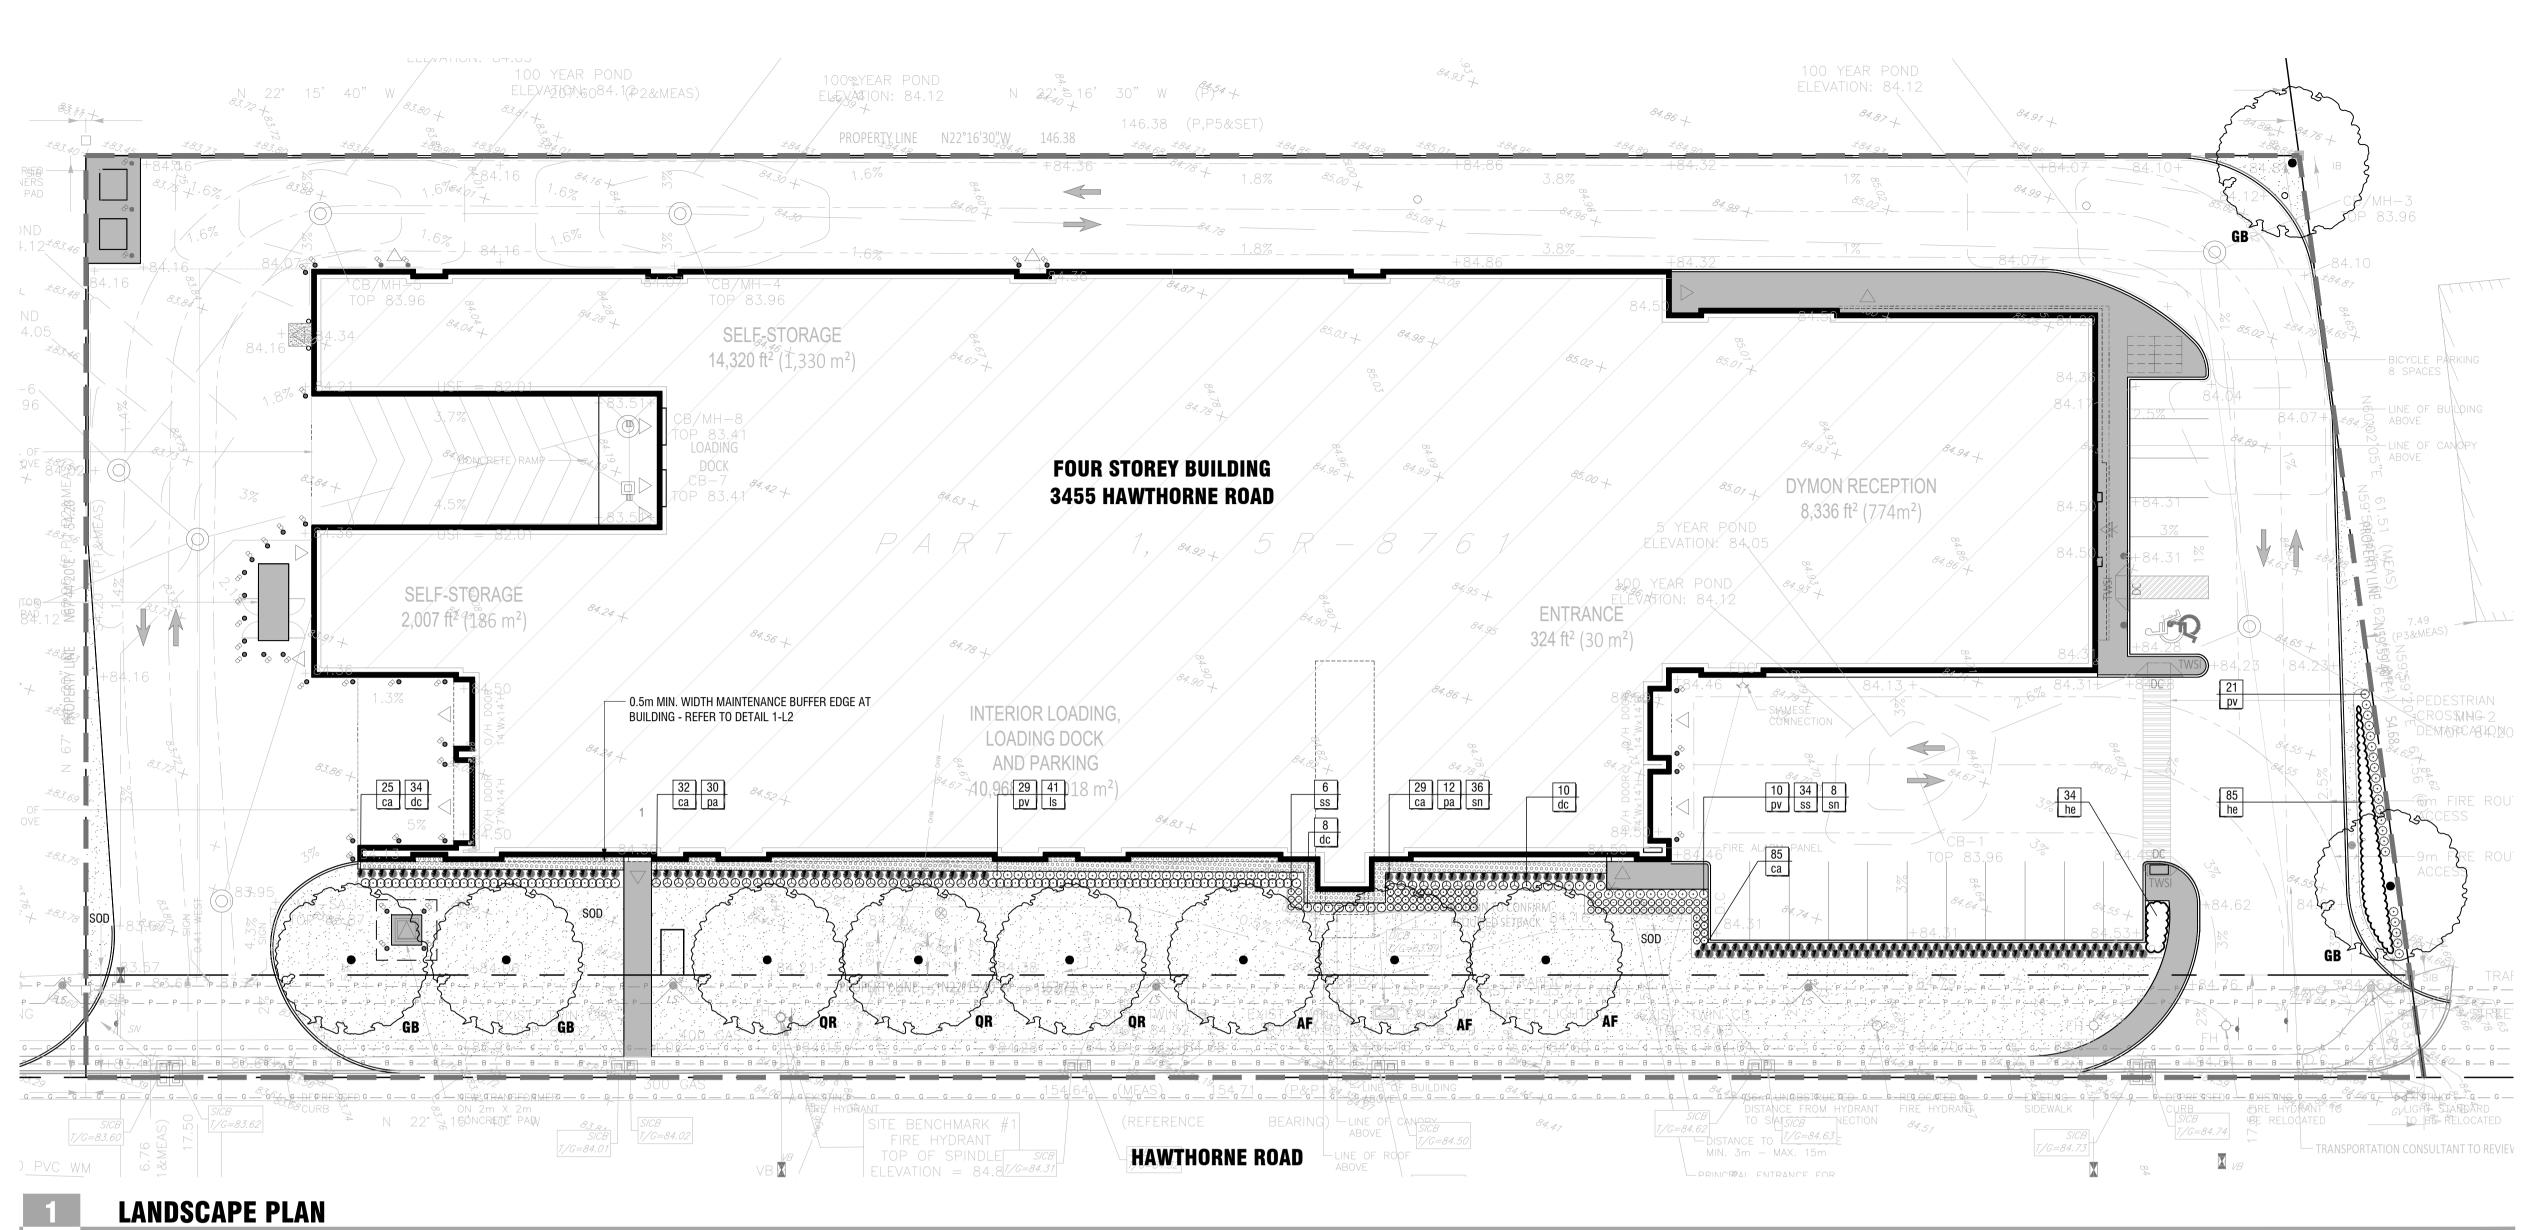

### 1:250

ALL UN-PAVED SURFACES TO RECEIVE 150mm DEPTH TOPSOIL & SOD.

CITY OF OTTAWA STANDARDS FOR TREE PLANTING:

MAINTAIN A MINIMUM DISTANCE OF 3.0m FROM ALL HYDRO TRANSFORMERS; MAINTAIN A MINIMUM DISTANCE OF 2.5m FROM FIRE HYDRANTS AND NO PLANTING IN FRONT OF HYDRANTS; MAINTAIN A MINIMUM DISTANCE OF 1.0m FROM ALL UNDERGROUND SERVICES; MAINTAIN A MINIMUM DISTANCE OF 1.0m FROM ALL BELL AND CABLE BOXES;

PRIOR TO INSTALLATION OF TREES, THE DEVELOPER WILL CONTACT THE PLANNING AND GROWTH MANAGEMENT AND FORESTRY SERVICES TO REVIEW THE SPECIES AND LOCATION OF TREES.

| PLANTING SCHEDULE |             |                                                     |                              |                            |
|-------------------|-------------|-----------------------------------------------------|------------------------------|----------------------------|
| KEY               | QTY.        | BOTANICAL NAME                                      | COMMON NAME                  | SIZE / CONDITION / SPACING |
| DECIDUC           | DUS TREES   |                                                     |                              |                            |
| AF                | 3           | Acer x freemanii                                    | Freeman's Maple              | 70mm cal. / W.B.           |
| GB                | 4           | Ginkgo biloba                                       | Maidenhair Tree              | 70mm cal. / W.B.           |
| QR                | 3           | Quercus rubra                                       | Red Oak                      | 70mm cal. / W.B.           |
| PERENN            | IALS/GRASSI | S/FERNS                                             | •                            |                            |
| са                | 171         | Calamagrostis x acutiflora 'Karl Foerster'          | Feather Reed Grass           | #3 pot / 70cm o.c.         |
| dc                | 52          | Deschampsia cespitosa 'Gold Dust'                   | Tufted Hair Grass            | #2 pot / 50cm o.c.         |
| he                | 119         | Hemerocallis 'Purple D'Oro'                         | Daylily                      | #2 pot / 35cm o.c.         |
| ls                | 41          | Liatris spicata 'Floristan White' (Floristan Weiss) | Floristan White Blazing Star | #2 pot / 50cm o.c.         |
| pv                | 70          | Panicum virgatum 'Prairie Fire'                     | Prairie Fire Switchgrass     | #2 pot / 50cm o.c.         |
| ра                | 42          | Perovskia x 'Little Spire'                          | Russian Sage                 | #3 pot / 75cm o.c.         |
| sn                | 44          | Salvia nemorosa 'Snow Hill'                         | Snow Hill Sage               | #2 pot / 50cm o.c.         |
| SS                | 40          | Salvia x sylvestris 'May Night'                     | May Night Sage               | #2 pot / 50cm o.c.         |