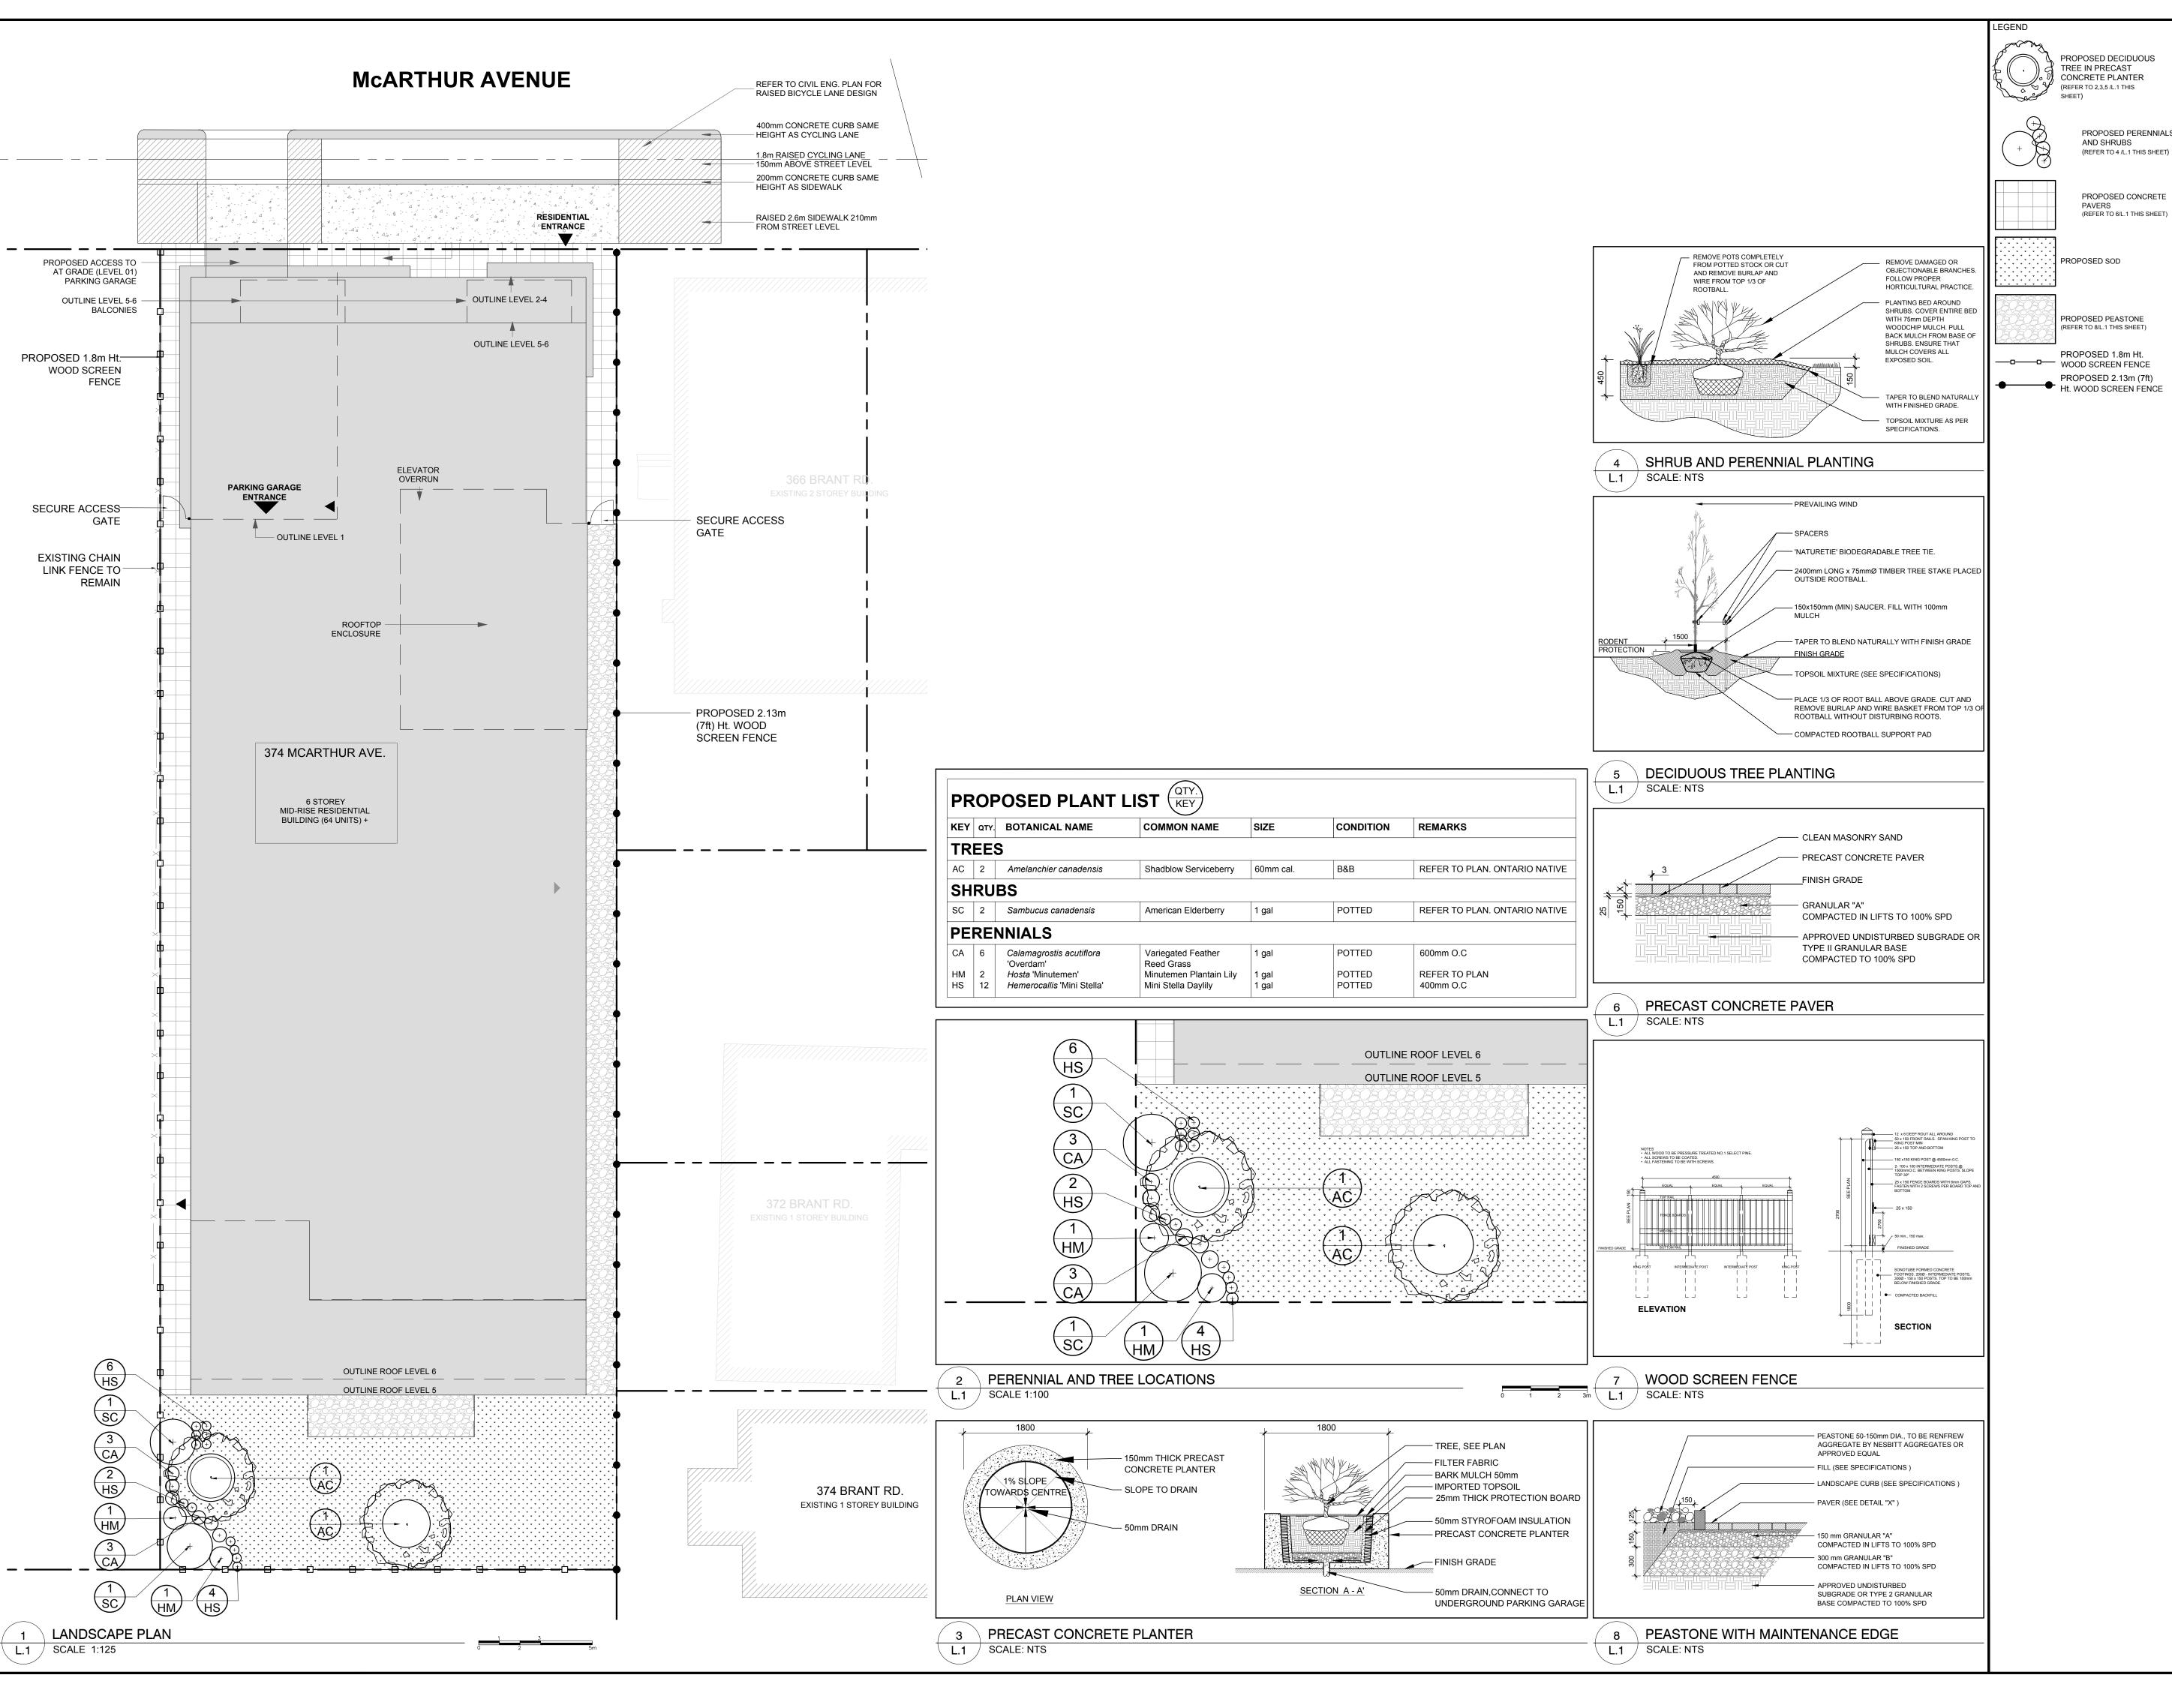

## GENERAL NOTES

PROCEEDING WITH CONSTRUCTION.

PUBLIC STREETS 2.5M

EXCAVATED BY HAND.

1. IT IS THE RESPONSIBILITY OF THE APPROPRIATE CONTRACTOR OR OFFICIA TO REPORT ANY ERRORS, OMISSIONS OR DISCREPANCIES ON THIS PLAN WIT ACTUAL SITE CONDITIONS TO THE LANDSCAPE ARCHITECT BEFORE

2. THE CONTRACTOR IS TO NOTIFY ALL UTILITY COMPANIES AND AUTHORITIE PRIOR TO ANY EXCAVATION AND ASCERTAIN LOCATIONS OF UNDERGROUND SERVICES.

3. THE CONTRACTOR IS TO REINSTATE ALL AREAS AND ITEMS DAMAGED AS  $ilde{A}$  RESULT OF CONSTRUCTION ACTIVITY.

4. THE CONTRACTOR IS TO COMPLY WITH ALL PERTINENT CODES AND BY-LA5. THE CONTRACTOR IS TO MAINTAIN A POSITIVE SURFACE RUN-OFF THROUGHOUT THE ENTIRE CONSTRUCTION PERIOD.

6. THE LANDSCAPE ARCHITECT IS NOT RESPONSIBLE FOR SUBSURFACE CONDITIONS.

7. THE CONTRACTOR IS TO IDENTIFY ALL EXISTING TREES TO REMAIN ON SIT WITH THE LANDSCAPE ARCHITECT PRIOR TO CONSTRUCTION.

8. THE CONTRACTOR IS TO STAKE THE PROPOSED LOCATION OF ALL PLANT

MATERIAL IN CONJUNCTION WITH THE LANDSCAPE ARCHITECT PRIOR TO EXCAVATION.

9. MINIMUM DISTANCES FOR SELECTED DECIDUOUS TREES ARE AS FOLLOWS:
- BUILDING FOUNDATIONS 7.5M
- SIDEWALKS 1.5M

- UNDERGROUND INFRASTRUCTURE 2.0M

10. ALL TREES WITHIN 1M OF UNDERGROUND UTILITY TRENCHES ARE TO BE

11. REMOVE ALL PROTECTIVE WRAPPING FROM TREE TRUNKS AFTER INSTALLATION.

12. STAKING OF TREES SHALL ONLY BE PERFORMED IF NECESSARY.13. ENSURE THAT MULCH IS PULLED BACK A MIN. DISTANCE OF 75MM FROM

 8
 REVISED PER NEW SITE PLAN
 03/10/2022
 ML
 JL