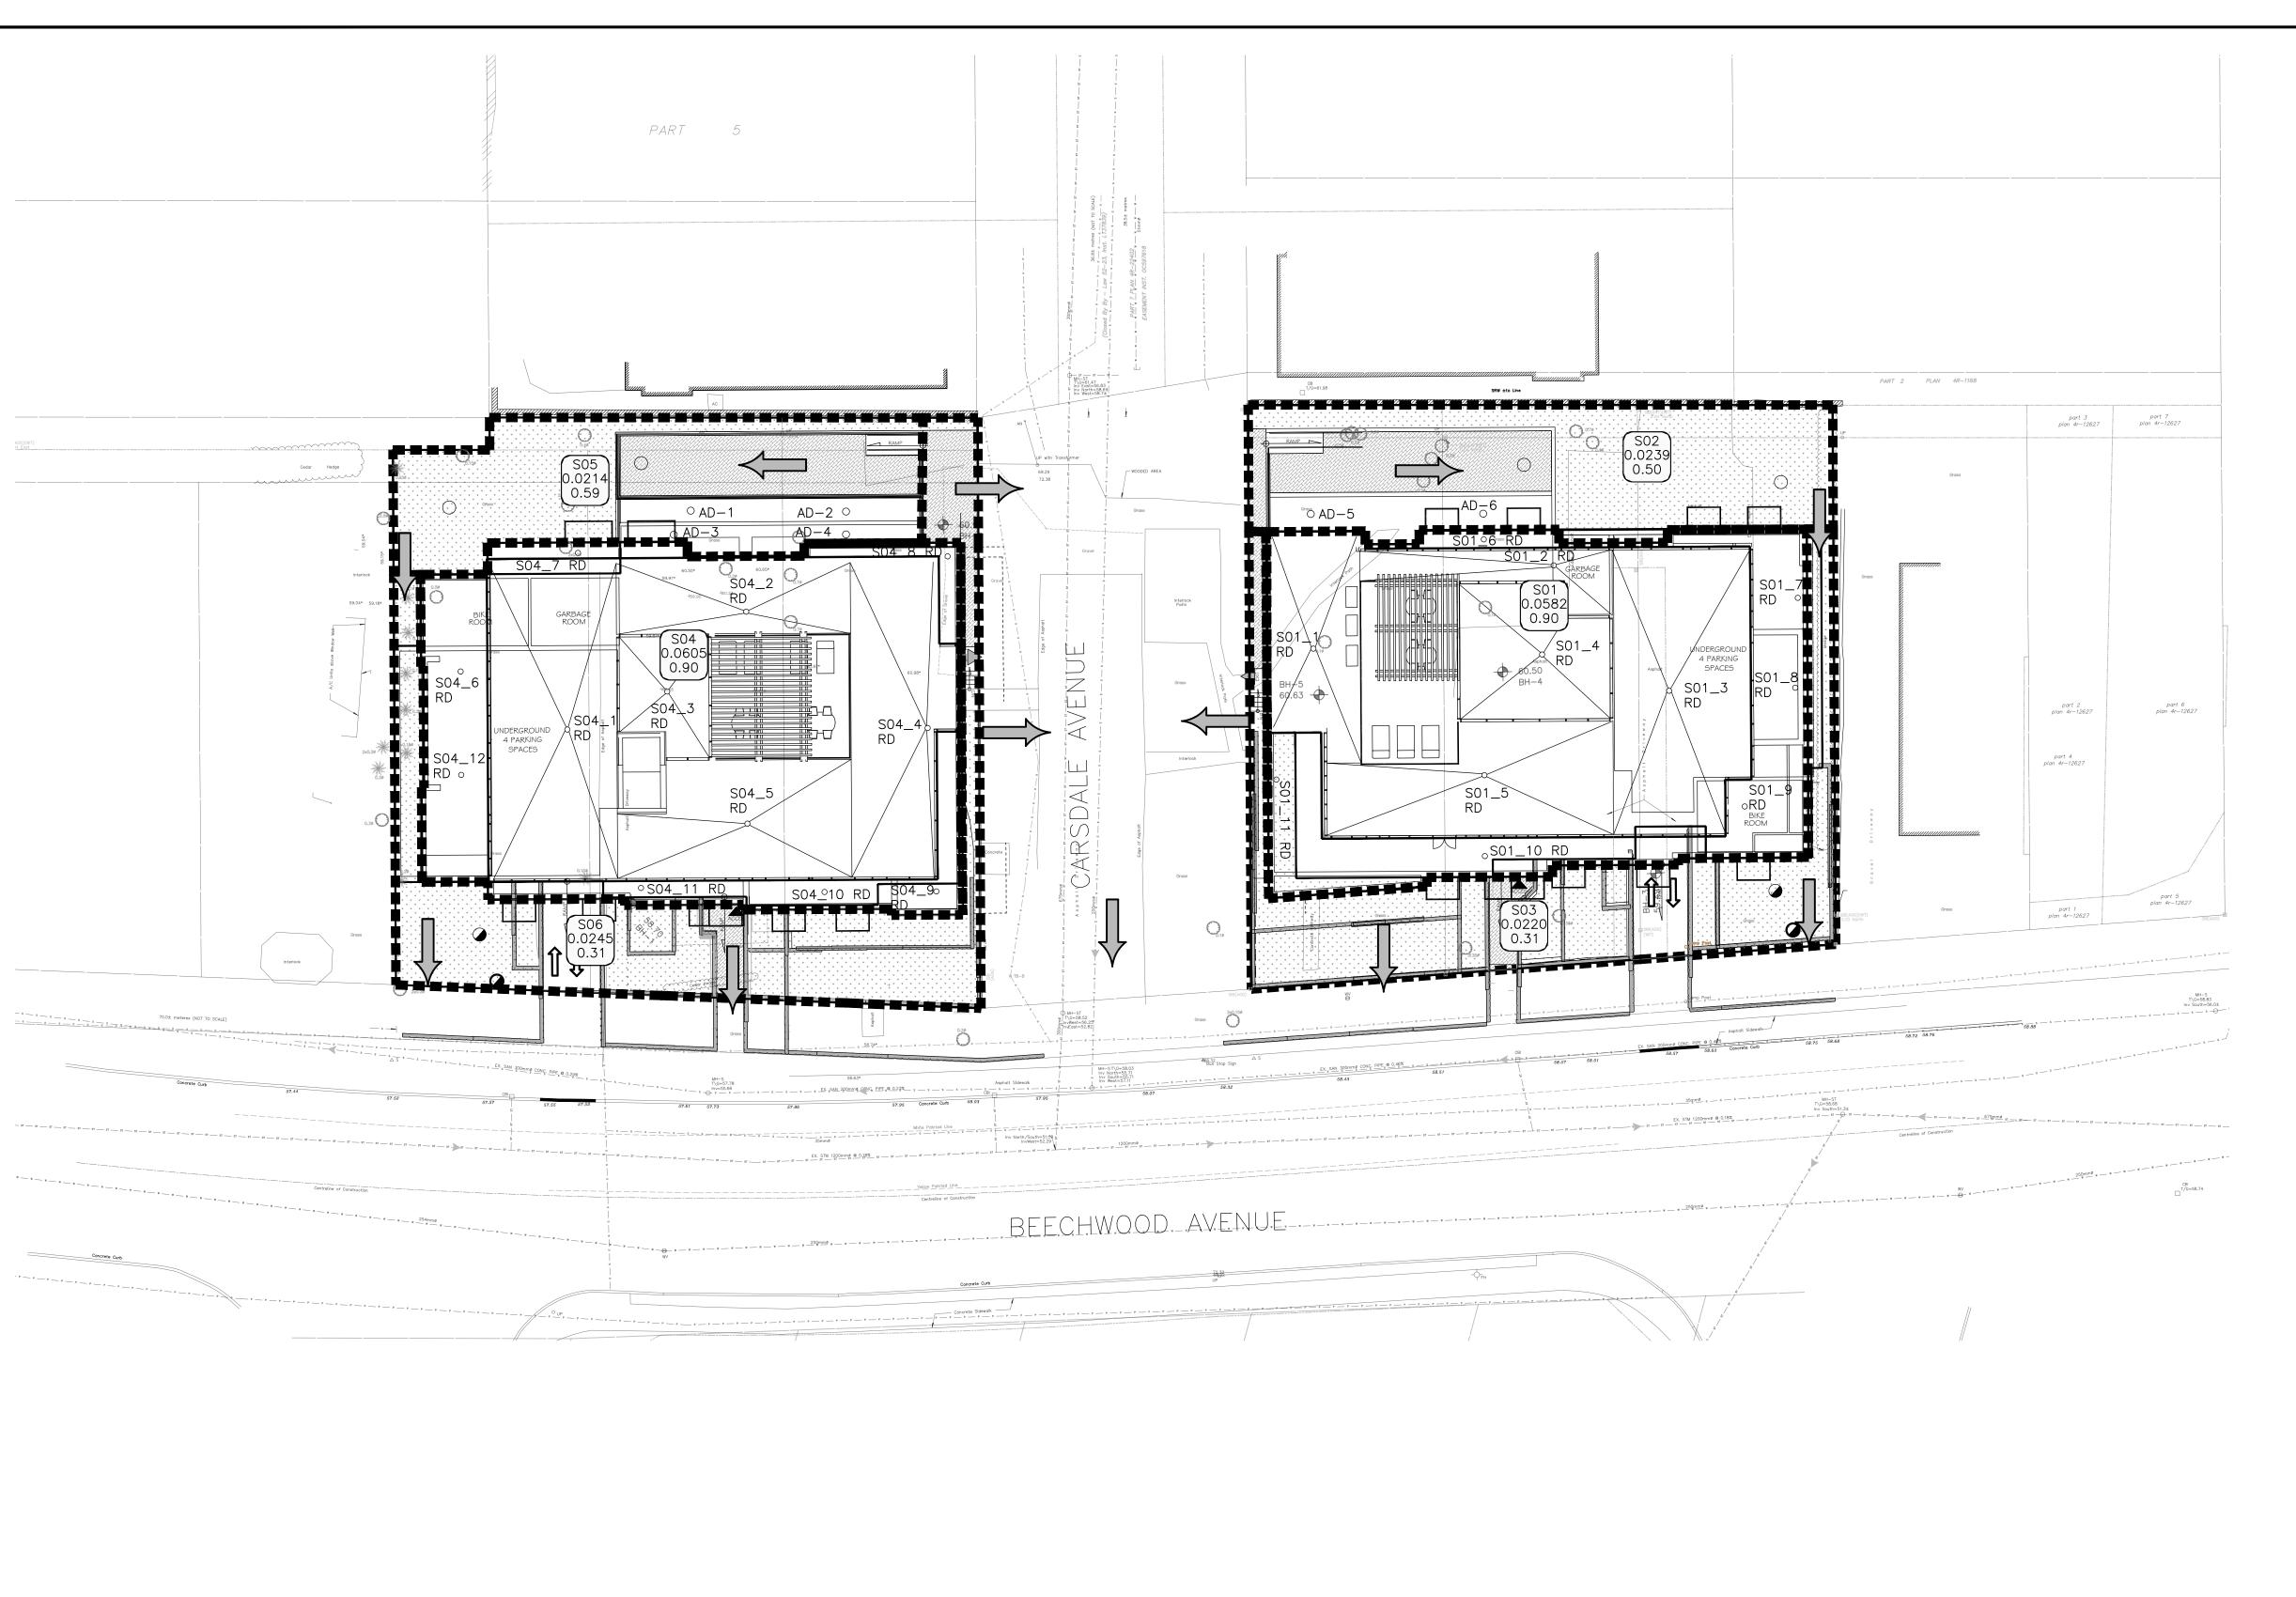

## OVERLAND FLOW ROUTE AREA NO AREA IN HECTARES RUNOFF COEFFICIENT CATCHMENT AREA

## GENERAL NOTES FOR STORMWATER MANAGEMENT

- 1. WATTS ADJUSTABLE FLOW CONTROLLED ROOF DRAINS TO BE INSTALLED TO ALLOW PONDING ON ROOF.
- 2. ROOF AND REAR YARD DRAINAGE TO BE DRAINED TO UNDERGROUND 8.0m x 3.0m x 1.5m STORMWATER TANK (EXACT LOCATION AND SPECIFICATIONS TO BE COORDINATED WITH MECHANICAL AND STRUCTURAL ENGINEERS DURING BUILDING PERMIT SUBMISSION).
- 3. EACH UNDERGROUND STORMWATER TANK TO CONTROL FLOW TO MAX 6.0 L/SEC TOWARDS BEECHWOOD AVE. WITH PROPOSED TEMPEST LMF 75 ICD @ 1.5m HEAD.

229 BEECHWOOD HOLDINGS INC.

AND 241 BEECHWOOD HOLDINGS INC.

DESIGN OTT-238207-C0 229-247 BEECHWOOD B. M. THOMAS JLF/ARO AOV OTTAWA, ON C/O BINTEE DEV INC.BINTEE DEV INC. 226 ARGYLE Ave., OTTAWA, ON, K2P 1B9 ВМТ DEC 2020 exp Services Inc. t: +1.613.688.1899 | f: +1.613.225.7330 2650 Queensview Drive, Unit 100 Ottawa, ON K2B 8H6 Canada 2022-03-22 SK STORM DRAINAGE PLAN C400 BMT • BUILDINGS • EARTH & ENVIRONMENT • ENERGY • • INDUSTRIAL • INFRASTRUCTURE • SUSTAINABILITY •