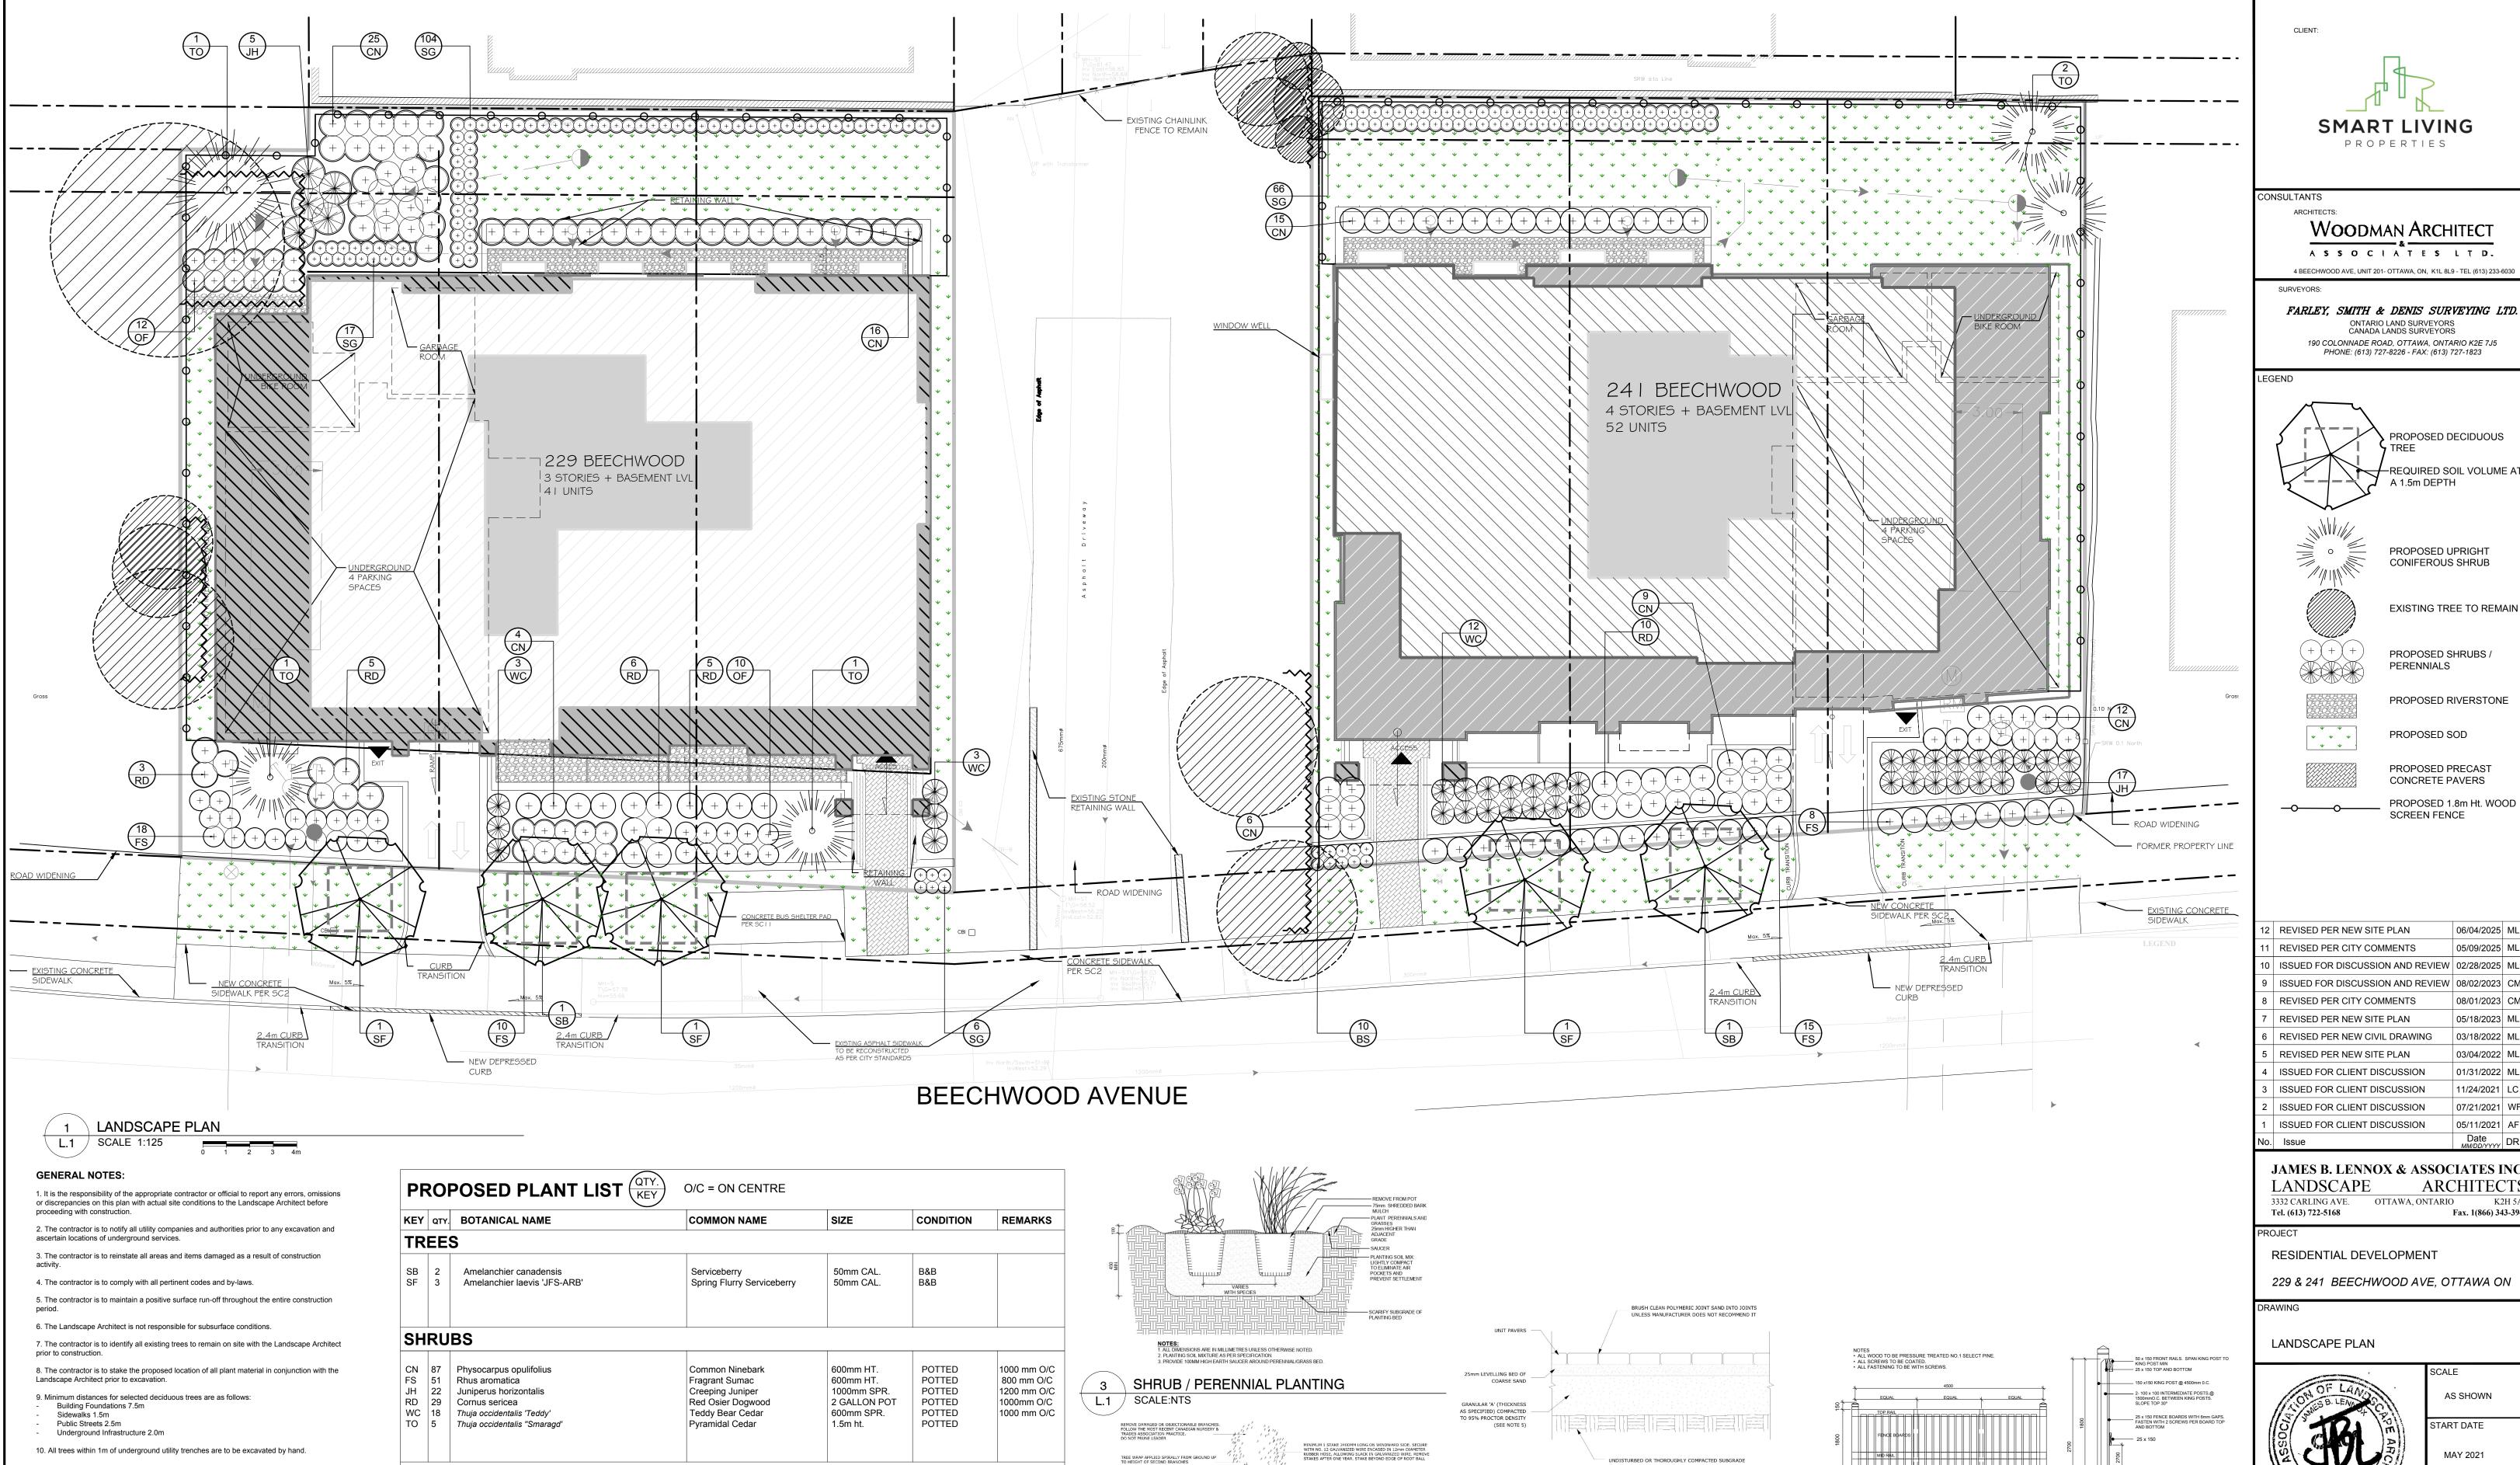

OF 27 Matteuccia struthiopteris

REVISED PER CITY COMMENTS 05/09/2025 ML ISSUED FOR DISCUSSION AND REVIEW 02/28/2025 ML ISSUED FOR DISCUSSION AND REVIEW 08/02/2023 CM . REVISED PER CITY COMMENTS 08/01/2023 CM J REVISED PER NEW SITE PLAN 05/18/2023 ML REVISED PER NEW CIVIL DRAWING 03/18/2022 ML 03/04/2022 ML REVISED PER NEW SITE PLAN ISSUED FOR CLIENT DISCUSSION 01/31/2022 ML ISSUED FOR CLIENT DISCUSSION 11/24/2021 LC J ISSUED FOR CLIENT DISCUSSION 07/21/2021 WF ISSUED FOR CLIENT DISCUSSION 05/11/2021 AF Date DR CF JAMES B. LENNOX & ASSOCIATES INC. LANDSCAPE **ARCHITECTS** OTTAWA, ONTARIO 3332 CARLING AVE. K2H 5A8 Tel. (613) 722-5168 Fax. 1(866) 343-3942 RESIDENTIAL DEVELOPMENT 229 & 241 BEECHWOOD AVE, OTTAWA ON LANDSCAPE PLAN SCALE AS SHOWN START DATE MAY 2021 - 50 min., 150 max. PROJECT NO. 20SMT2054 PROJECT NORTH DRAWING NO. □ COMPACTED BACKFILL SECTION

PROPOSED DECIDUOUS

REQUIRED SOIL VOLUME AT

PROPOSED UPRIGHT CONIFEROUS SHRUB

EXISTING TREE TO REMAIN

PROPOSED SHRUBS /

PROPOSED RIVERSTONE

PERENNIALS

PROPOSED SOD

SCREEN FENCE

PROPOSED PRECAST CONCRETE PAVERS

PROPOSED 1.8m Ht. WOOD

06/04/2025 ML

**PLAN # 18403**