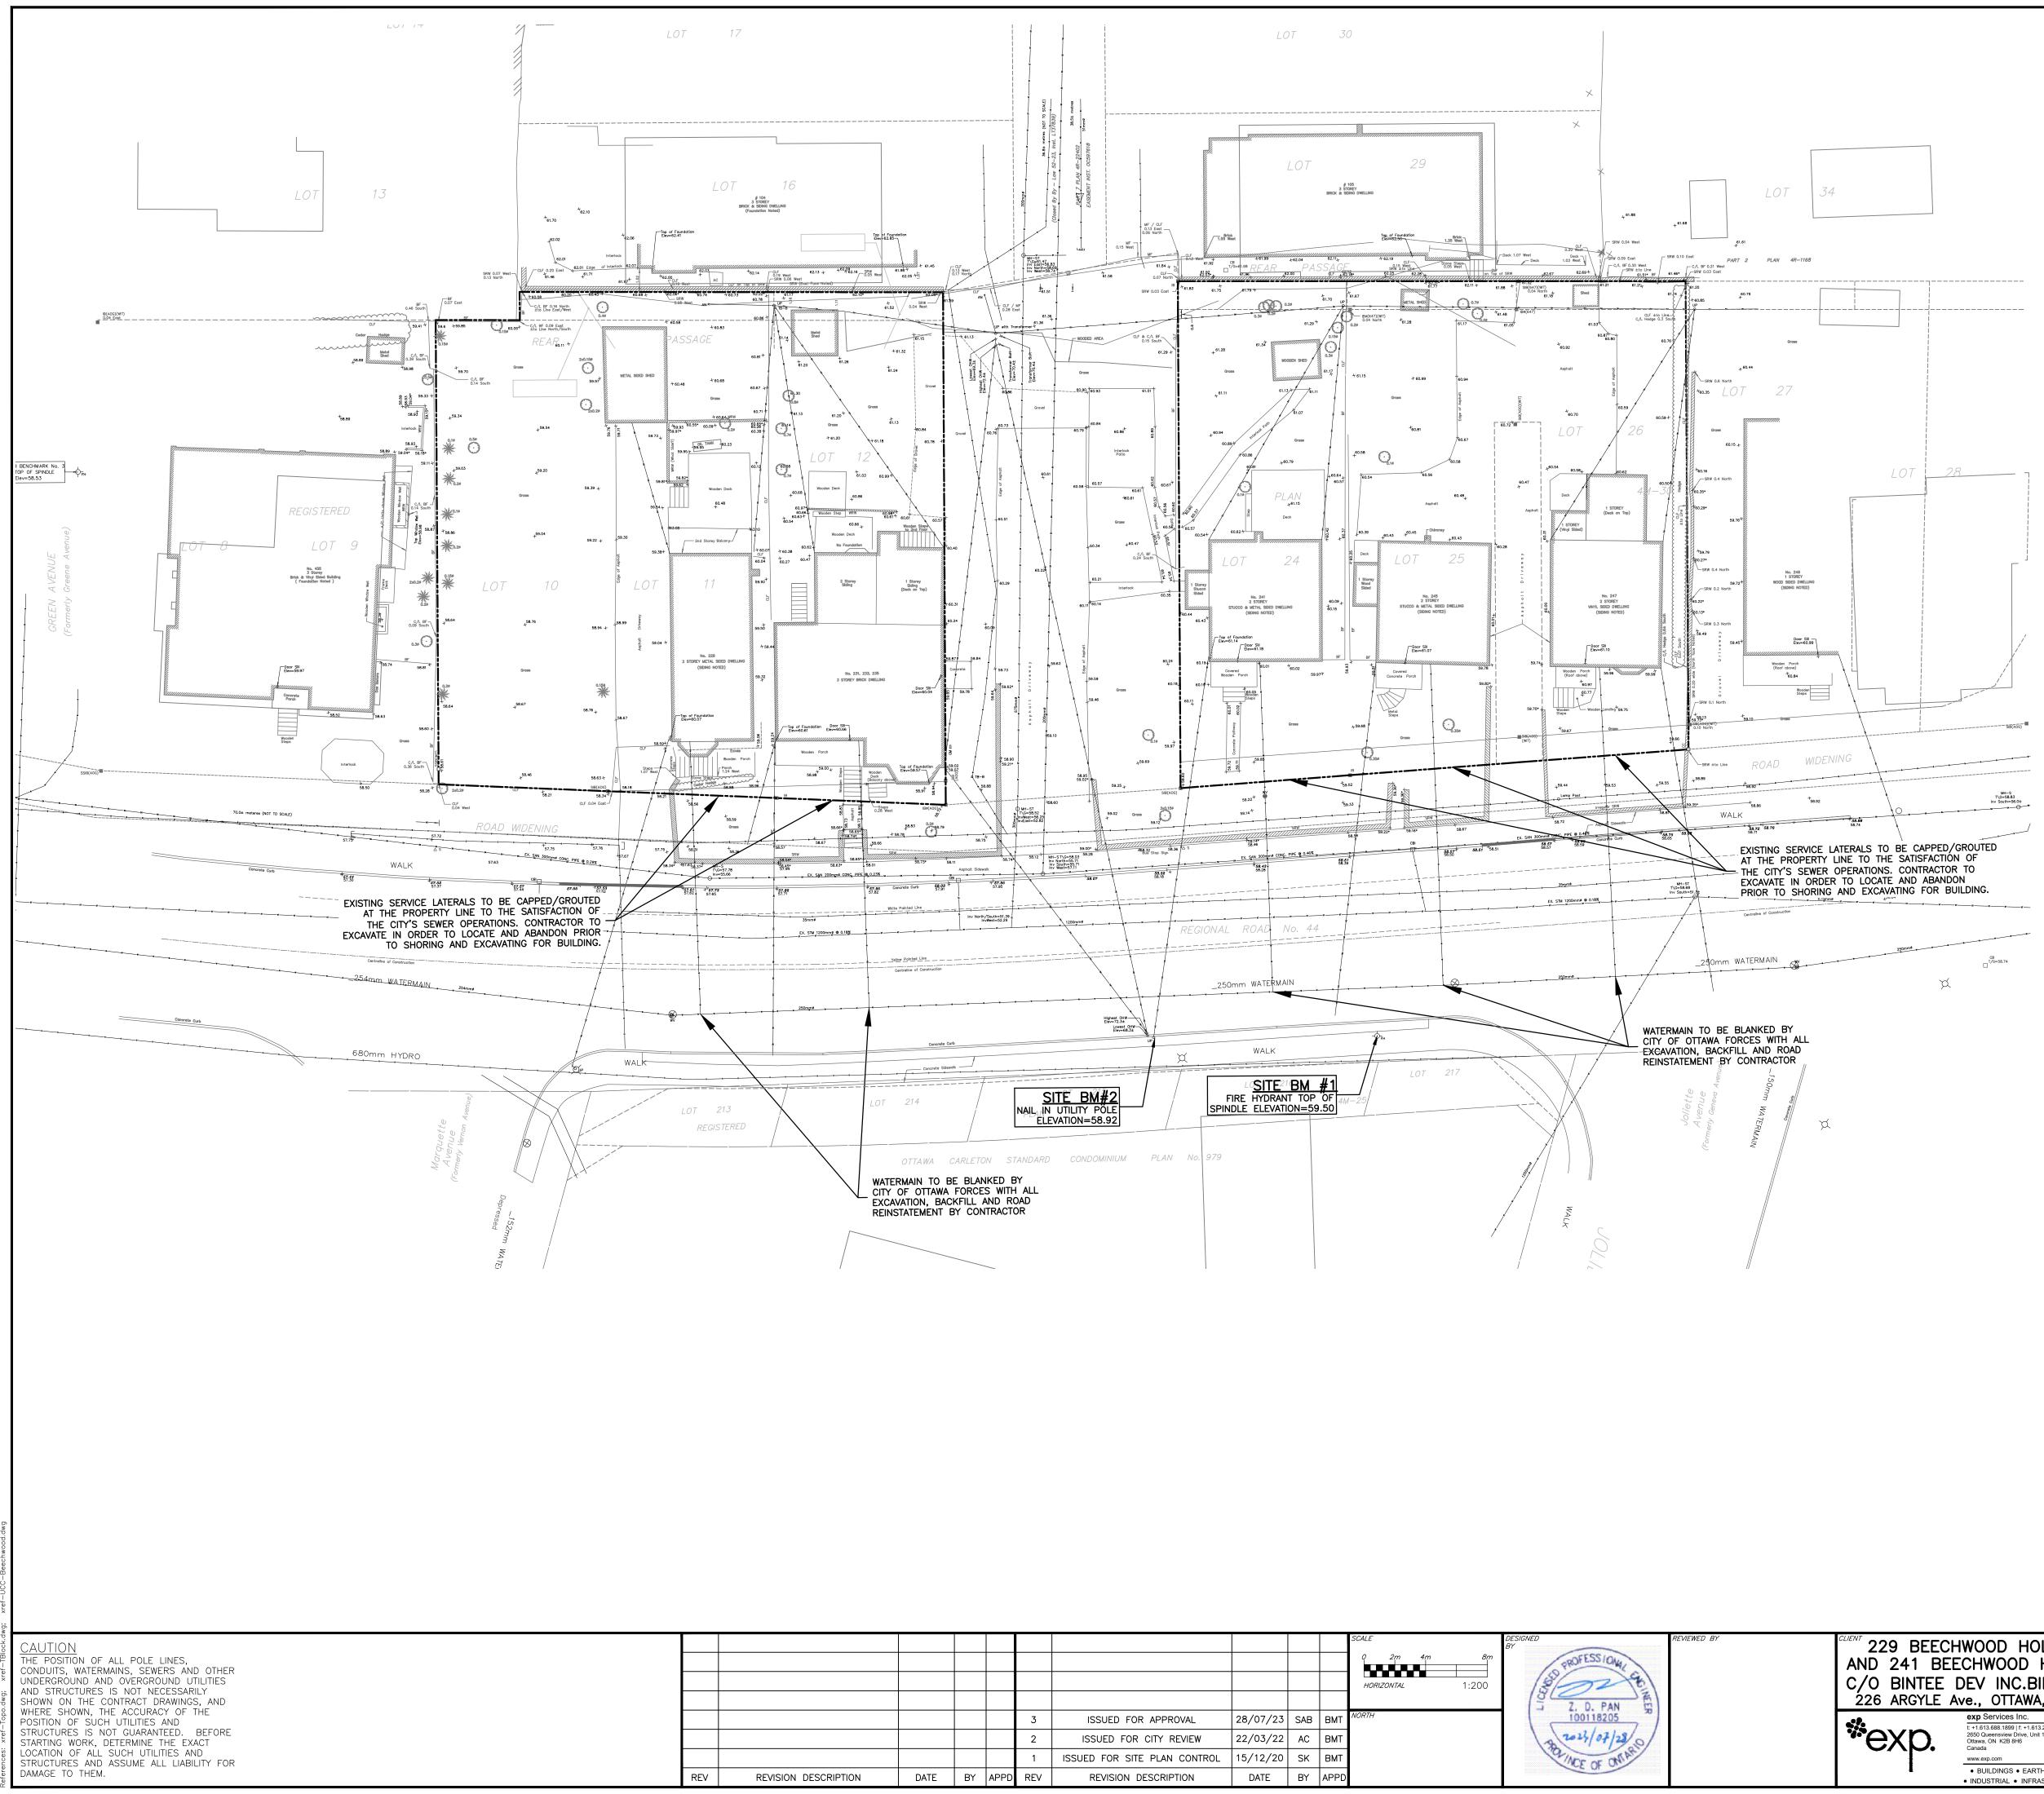

|      |         |     |                              |              | SCALE<br>0 2m 4m 8m<br>HORIZONTAL 1:200 | BY              | AND 241 BE<br>C/O BINTEE | HWOOD HOLDINGS INC.<br>ECHWOOD HOLDINGS INC.<br>DEV INC.BINTEE DEV INC.<br>Ave., OTTAWA, ON, K2P 1B9 | SK<br>DESIGN    | PROJECT<br>229–247 BEECHWOOD<br>OTTAWA, ON | PROJECT No.<br>OTT-238207-C0<br>SURVEY<br>AOV<br>DATE<br>DEC 2020 |
|------|---------|-----|------------------------------|--------------|-----------------------------------------|-----------------|--------------------------|------------------------------------------------------------------------------------------------------|-----------------|--------------------------------------------|-------------------------------------------------------------------|
|      |         | 3   | ISSUED FOR APPROVAL          | 28/07/23 SAB | BMT NORTH                               | Z. D. PAN 55    |                          | exp Services Inc.                                                                                    | CAD<br>SK       | TITLE                                      | DRAWING No.                                                       |
|      |         | 2   | ISSUED FOR CITY REVIEW       | 22/03/22 AC  | BMT                                     | 8 2024/07/28/0  | **exp.                   | 2650 Queensview Drive, Unit 100<br>Ottawa, ON K2B 8H6<br>Canada                                      | PROJECT MANAGER | EXISTING CONDITIONS PLAN                   | C002                                                              |
|      |         | 1   | ISSUED FOR SITE PLAN CONTROL | 15/12/20 SK  | BMT                                     | 2 NOF OF ON MAN |                          | www.exp.com                                                                                          | BMT             |                                            |                                                                   |
| DATE | BY APPD | REV | REVISION DESCRIPTION         | DATE BY      | APPD                                    |                 | *                        | BUILDINGS • EARTH & ENVIRONMENT • ENERGY • INDUSTRIAL • INFRASTRUCTURE • SUSTAINABILITY •            | BMT             |                                            |                                                                   |

## NOTES:

- 1. THE LOCATION OF UTILITIES IS APPROXIMATE ONLY, AND THE EXACT LOCATION SHOULD BE DETERMINED BY CONSULTING THE MUNICIPAL AUTHORITIES AND UTILITY COMPANIES CONCERNED. THE CONTRACTOR IS RESPONSIBLE TO PROVIDE THE LOCATION AND STATUS OF UTILITIES AND SHALL BE RESPONSIBLE FOR ADEQUATE PROTECTION OF PLANT AND EQUIPMENT FROM DAMAGE UNTIL SUCH TIME AS THE SERVICE DEPOVIDE HAVE CONFIDENTED AND STATUS OF DEAL ADDITION AND STATUS OF ADAMAGE UNTIL SUCH TIME AS THE SERVICE ADAMAGE AND SALL BE DEPOVIDED. PROVIDER HAS CONFIRMED IN WRITING THE SERVICE IS ABANDONED AND CAN BE REMOVED. THE CONTRACTOR SHALL BE RESPONSIBLE FOR REPAIR OR REPLACEMENT OF ANY SERVICES OR UTILITIES DISTURBED DURING CONSTRUCTION, TO THE SATISFACTION OF THE AUTHORITY HAVING JURISDICTION.
- 2. THE CONTRACTOR SHALL VERIFY THE LOCATION AND ELEVATION OF EXISTING SERVICES PRIOR TO ANY CONSTRUCTION. THE CONTRACTOR SHALL CONFIRM LOCATIONS AND ELEVATIONS OF EXISTING SERVICES PRIOR TO COMMENCING CONSTRUCTION. ALL DIMENSIONS SHALL BE CHECKED AND VERIFIED IN THE FIELD BY THE CONTRACTOR PRIOR TO THE START OF CONSTRUCTION. ANY DISCREPANCIES, INTERPRETATIONS, CHANGES AND ADDITIONS TO THESE DRAWINGS MUST BE BROUGHT TO THE ATTENTION OF THE ENGINEER, WHEN NOTED AND BEFORE PROCEEDING WITH CONSTRUCTION WORKS. DO NOT CONTINUE CONSTRUCTION IN AREAS WHERE DISCREPANCIES APPEAR UNTIL SUCH DISCREPANCIES HAVE BEEN RESOLVED.
- 3. ALL ELEVATIONS SHOWN ARE GEODETIC AND ARE REFERENCED TO THE NAD83 GEODETIC DATUM.
- 4. IT IS THE RESPONSIBILITY OF THE CONTRACTOR TO VERIFY THAT THE JOB BENCHMARK IS ACCURATE AND HAS NOT BEEN ALTERED OR DISTURBED AND THAT ITS RELATIVE ELEVATION AND DESCRIPTION AGREES WITH THE INFORMATION PROVIDED IN THIS DRAWING.
- 5. FOR ADDITIONAL PROJECT NOTES REFER TO DRAWING COO1.

## LEGAL PARCEL NOTE:

PIN 04226-205 COMPRISED OF:

- 229 BEECHWOOD AVENUE LOT 10, PIN 04226-0120
- PART 2 PLAN 4R-5284, PIN 04226-0121
- LOT 11, PIN 04226-0120 – LOT 12, PIN 04226–0122
- PART 1 PLAN 4R-5284, PIN 04226-0123

241 BEECHWOOD AVENUE

- LOT 24, PIN 04226–0136 - PART 3 PLAN 4R-1168, PIN 04226-0166
- LOT 25, PIN 04226–0137
- PART 4 PLAN 4R-1168, PIN 04226-0167
- LOT 26, PIN 04226–0138 - PART 5 PLAN 4R-1168, PIN 04226-0168