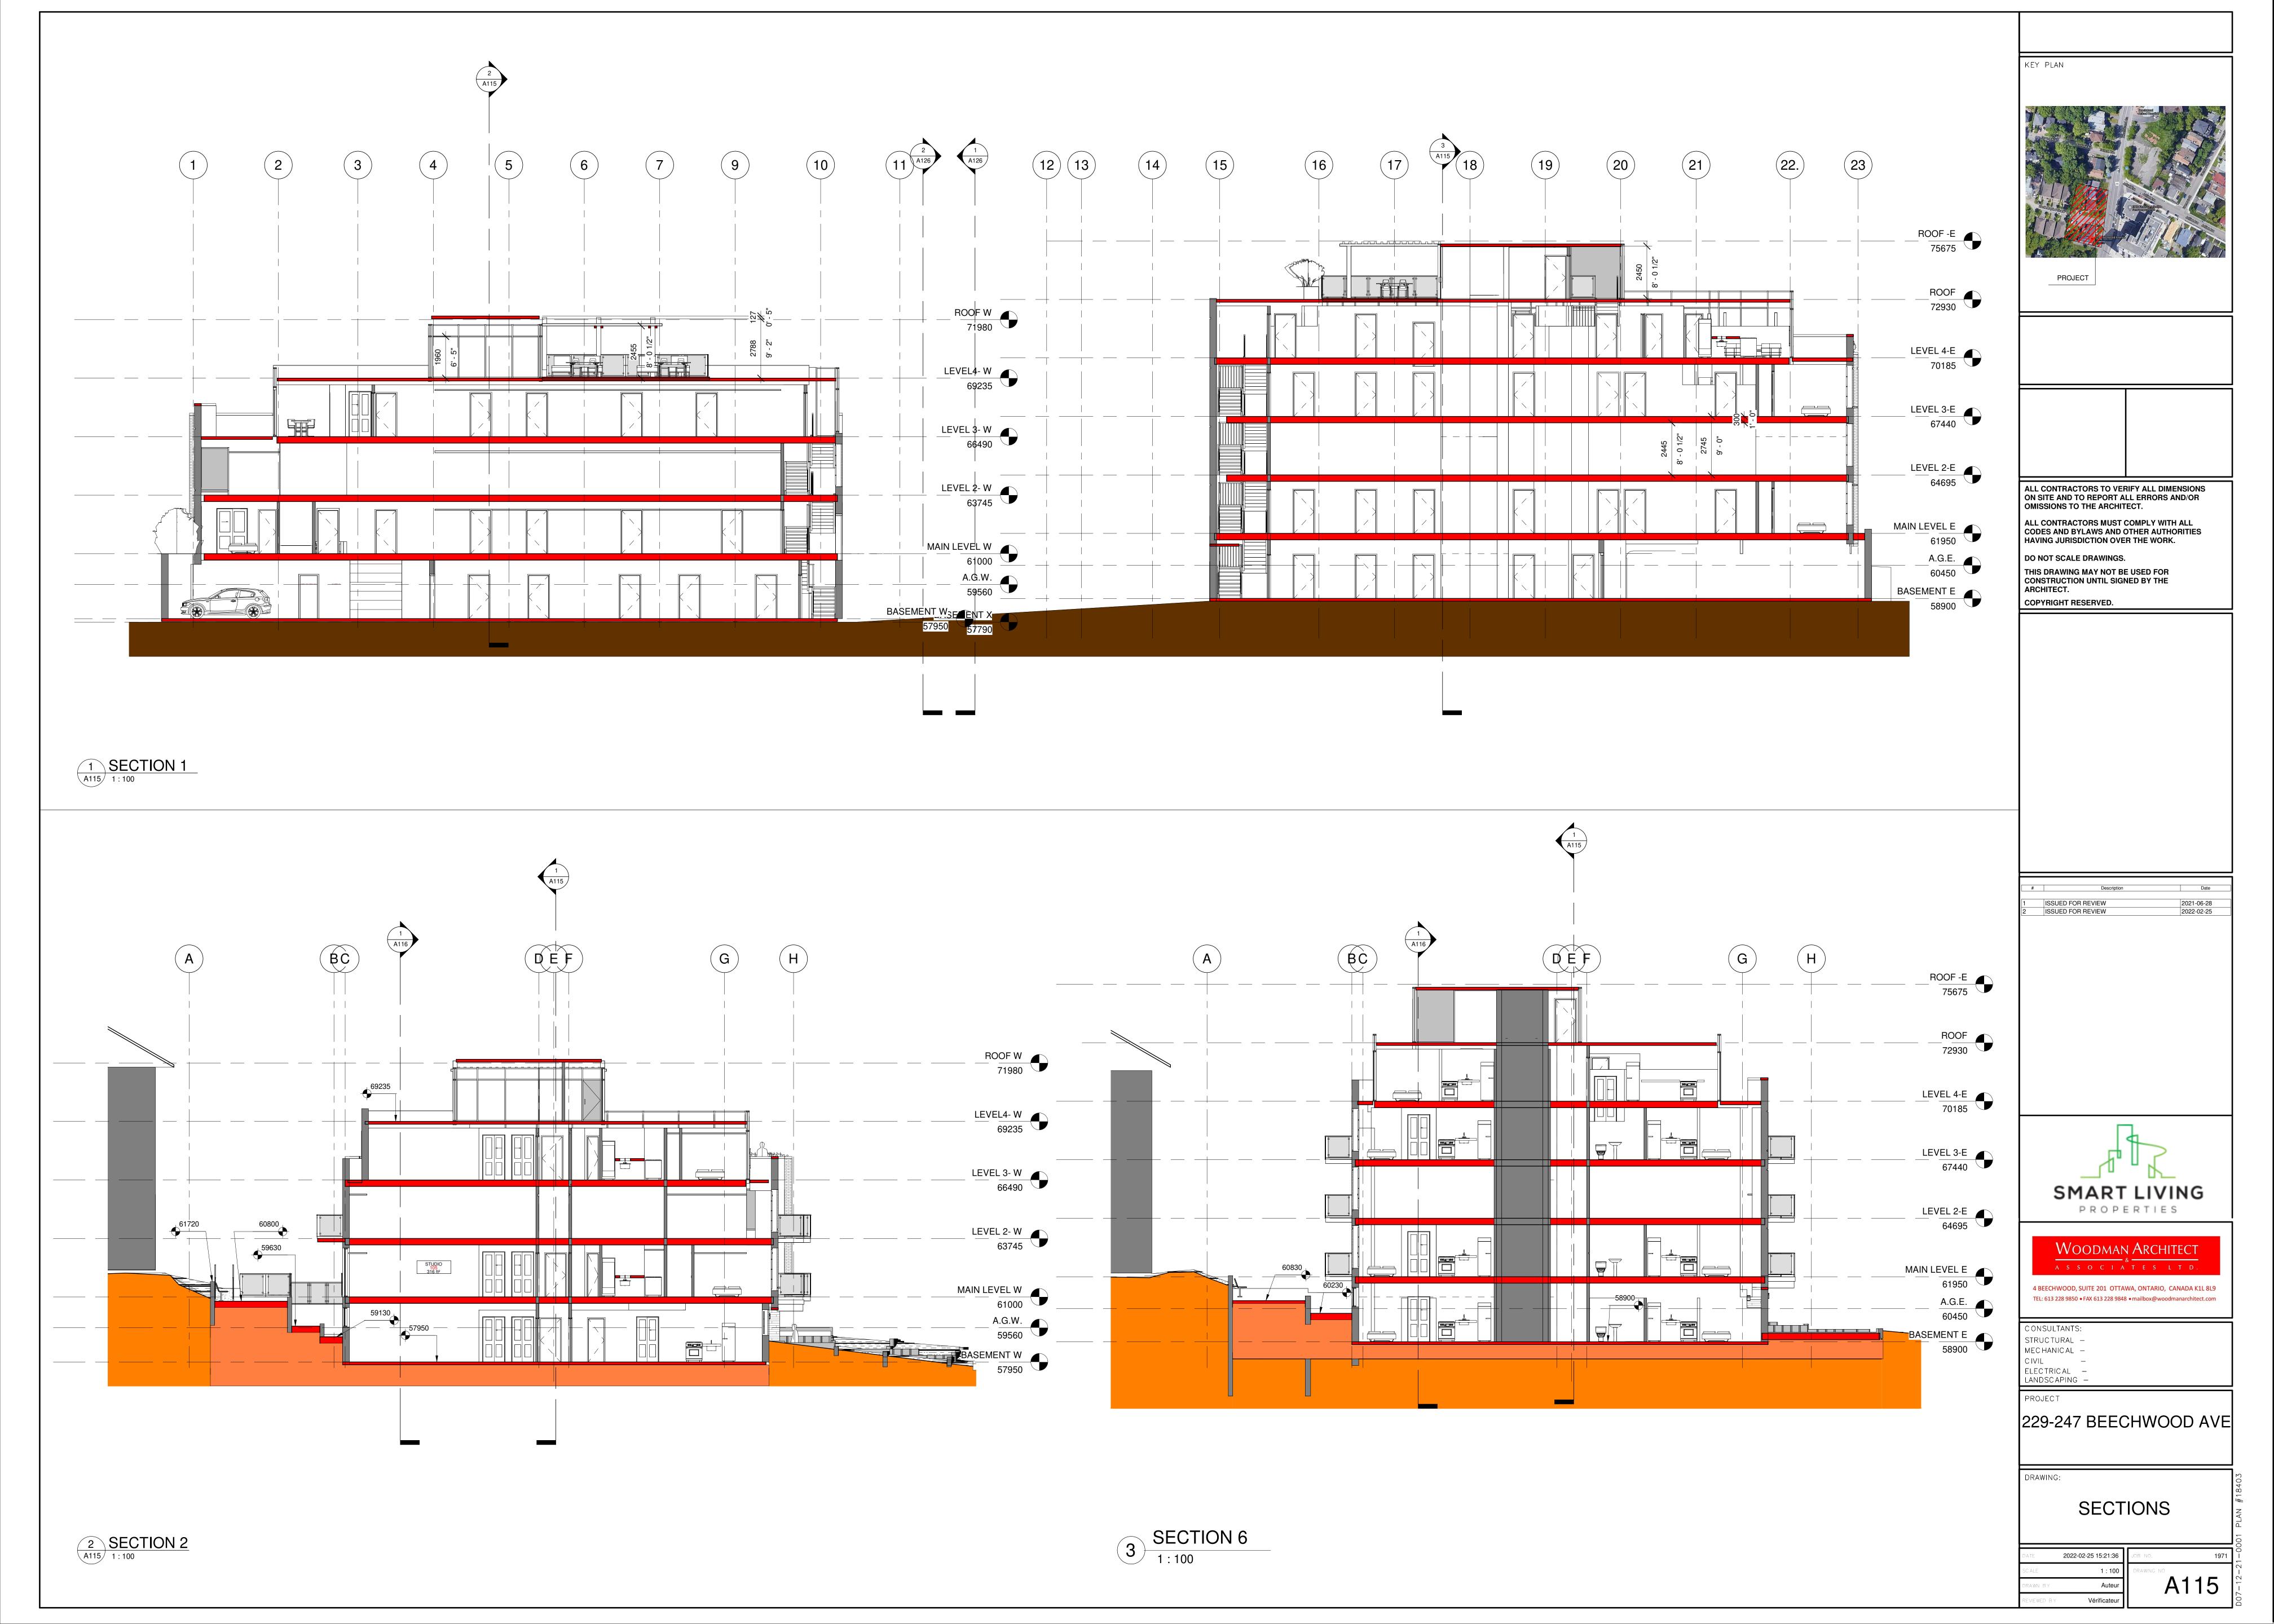

## 229-247 BEECHWOOD AVE. - OTTAWA

|        | DRAWING LIST               |           |
|--------|----------------------------|-----------|
| NUMBER | TITLE                      | DATE      |
| A100   | COVER SHEET                | 2022-02-2 |
| A101   | BASEMENT                   | 2022-02-2 |
| A102   | MAIN&SECOND LEVEL          | 2022-02-2 |
| A104   | FOURTH LEVEL               | 2022-02-2 |
| A105   | ROOF                       | 2022-02-2 |
| A110   | WEST & BECHWOOD ELEVATIONS | 2022-02-2 |
| A111   | ELEVATIONS                 | 2022-02-2 |
| A115   | SECTIONS                   | 2022-02-2 |
| A116   | SECTIONS                   | 2021-06-2 |
| A120   | AXONOMETRIC VIEWS          | 2021-06-2 |
| A121   | RENDER 1                   | 2022-02-2 |
| A122   | RENDER 2                   | 2022-02-2 |
| A123   | RENDER 3                   | 2022-02-2 |
| A124   | RENDER 4                   | 2022-02-2 |
| A126   | CONTEXT SECTIONS           | 2022-02-2 |
| A127   | FRONT ELEVATION            |           |
| A128   | FRONT ELEVATION MATERIALS  | 2022-02-2 |
| x129   | SITE PLAN COMPARATION      |           |