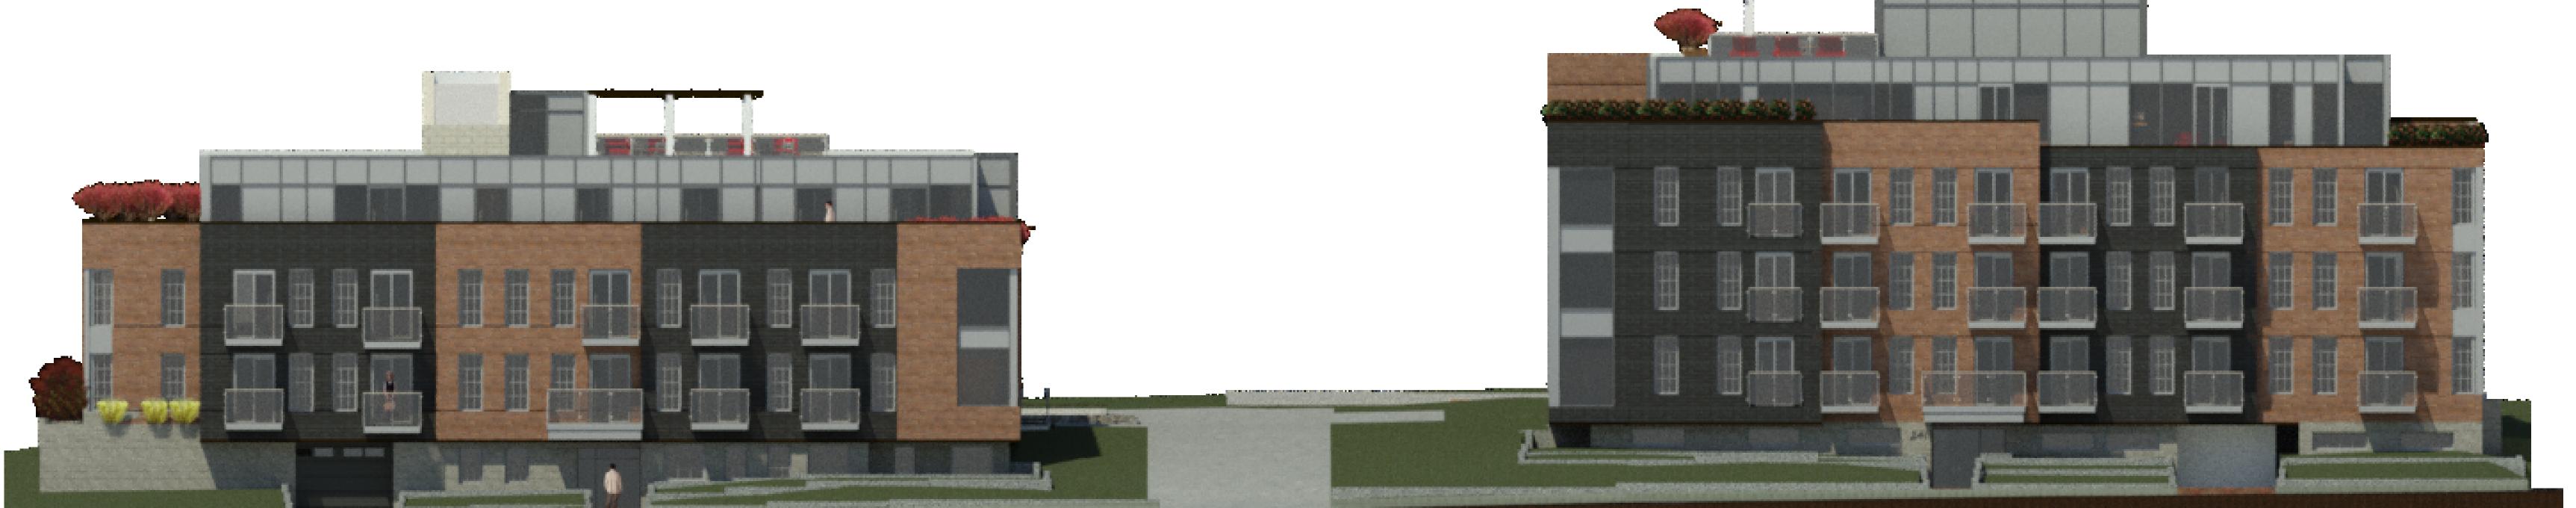

## 229-247 BEECHWOOD AVE. - OTTAWA

|        | DRAWING LIST               |           |
|--------|----------------------------|-----------|
| NUMBER | TITLE                      | DATE      |
| A100   | COVER SHEET                | 2022-02-2 |
| A101   | BASEMENT                   | 2022-02-2 |
| A102   | MAIN&SECOND LEVEL          | 2022-02-2 |
| A104   | FOURTH LEVEL               | 2022-02-2 |
| A105   | ROOF                       | 2022-02-2 |
| A110   | WEST & BECHWOOD ELEVATIONS | 2022-02-2 |
| A111   | ELEVATIONS                 | 2022-02-2 |
| A115   | SECTIONS                   | 2022-02-2 |
| A116   | SECTIONS                   | 2021-06-2 |
| A120   | AXONOMETRIC VIEWS          | 2021-06-2 |
| A121   | RENDER 1                   | 2022-02-2 |
| A122   | RENDER 2                   | 2022-02-2 |
| A123   | RENDER 3                   | 2022-02-2 |
| A124   | RENDER 4                   | 2022-02-2 |
| A126   | CONTEXT SECTIONS           | 2022-02-2 |
| A127   | FRONT ELEVATION            |           |
| A128   | FRONT ELEVATION MATERIALS  | 2022-02-2 |
| x129   | SITE PLAN COMPARATION      |           |