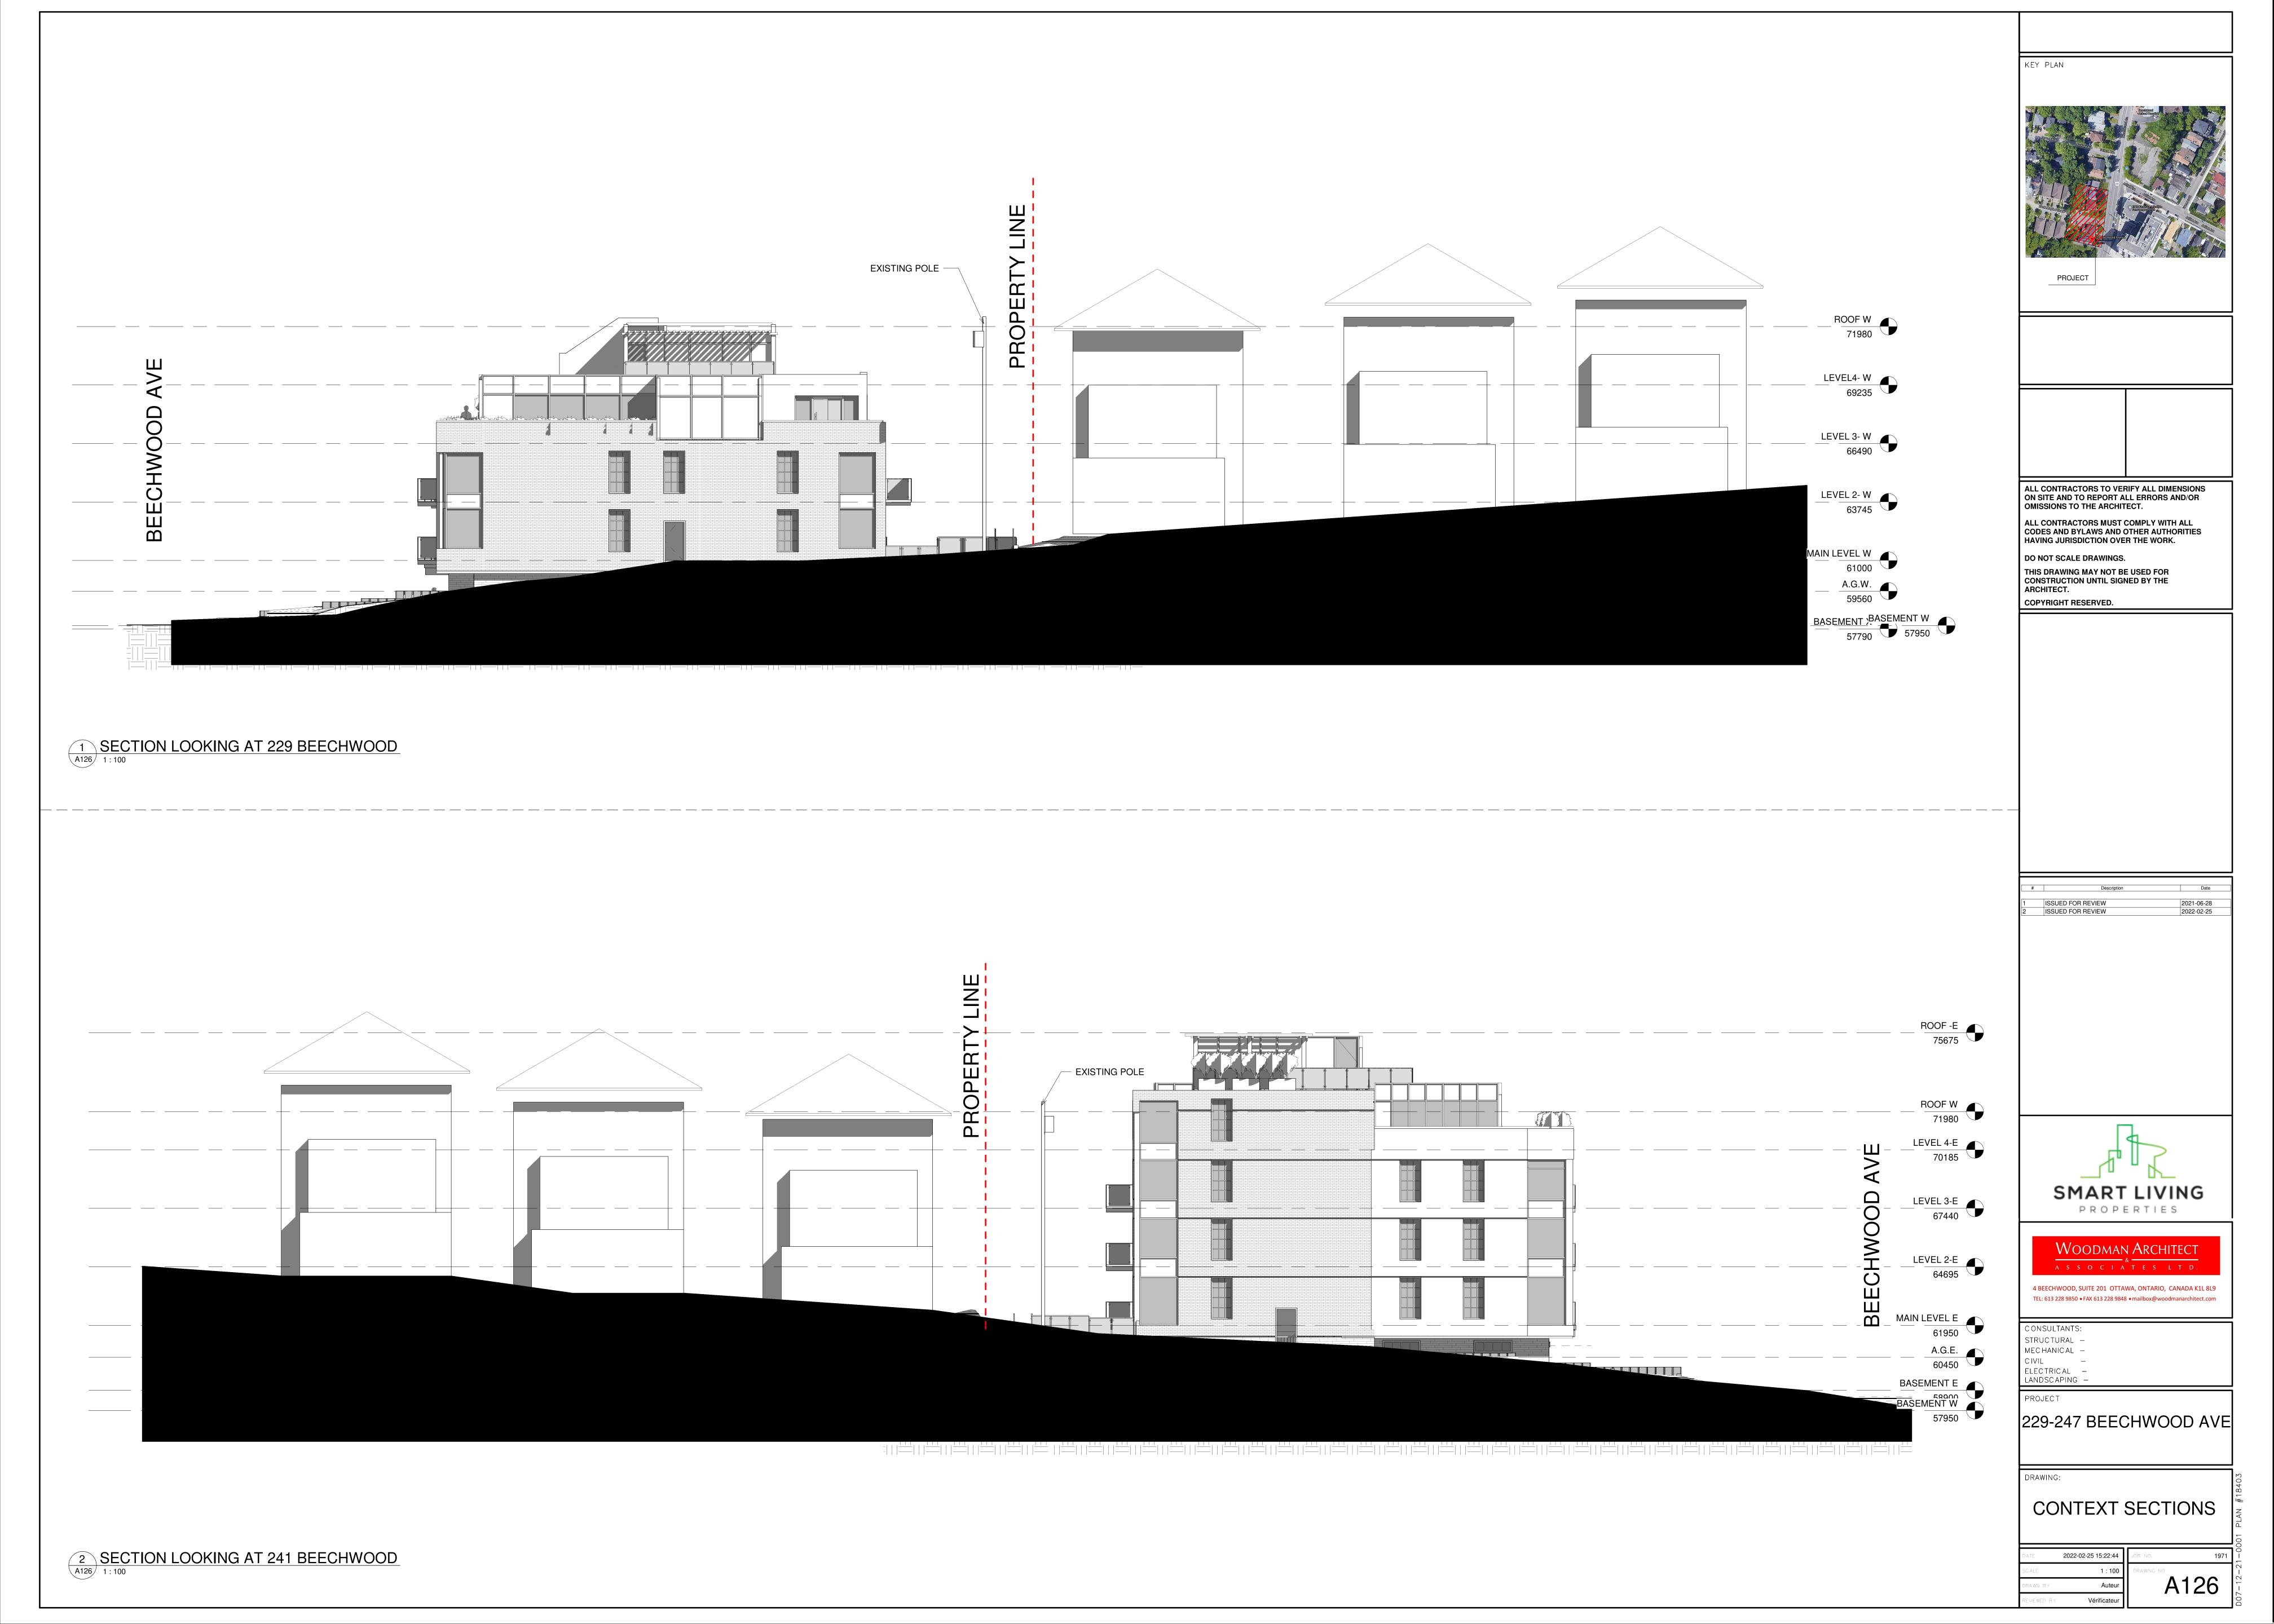

## 229-247 BEECHWOOD AVE. - OTTAWA

|        | DRAWING LIST               |           |
|--------|----------------------------|-----------|
| NUMBER | TITLE                      | DATE      |
| A100   | COVER SHEET                | 2022-02-2 |
| A101   | BASEMENT                   | 2022-02-2 |
| A102   | MAIN&SECOND LEVEL          | 2022-02-2 |
| A104   | FOURTH LEVEL               | 2022-02-2 |
| A105   | ROOF                       | 2022-02-2 |
| A110   | WEST & BECHWOOD ELEVATIONS | 2022-02-2 |
| A111   | ELEVATIONS                 | 2022-02-2 |
| A115   | SECTIONS                   | 2022-02-2 |
| A116   | SECTIONS                   | 2021-06-2 |
| A120   | AXONOMETRIC VIEWS          | 2021-06-2 |
| A121   | RENDER 1                   | 2022-02-2 |
| A122   | RENDER 2                   | 2022-02-2 |
| A123   | RENDER 3                   | 2022-02-2 |
| A124   | RENDER 4                   | 2022-02-2 |
| A126   | CONTEXT SECTIONS           | 2022-02-2 |
| A127   | FRONT ELEVATION            |           |
| A128   | FRONT ELEVATION MATERIALS  | 2022-02-2 |
| x129   | SITE PLAN COMPARATION      |           |