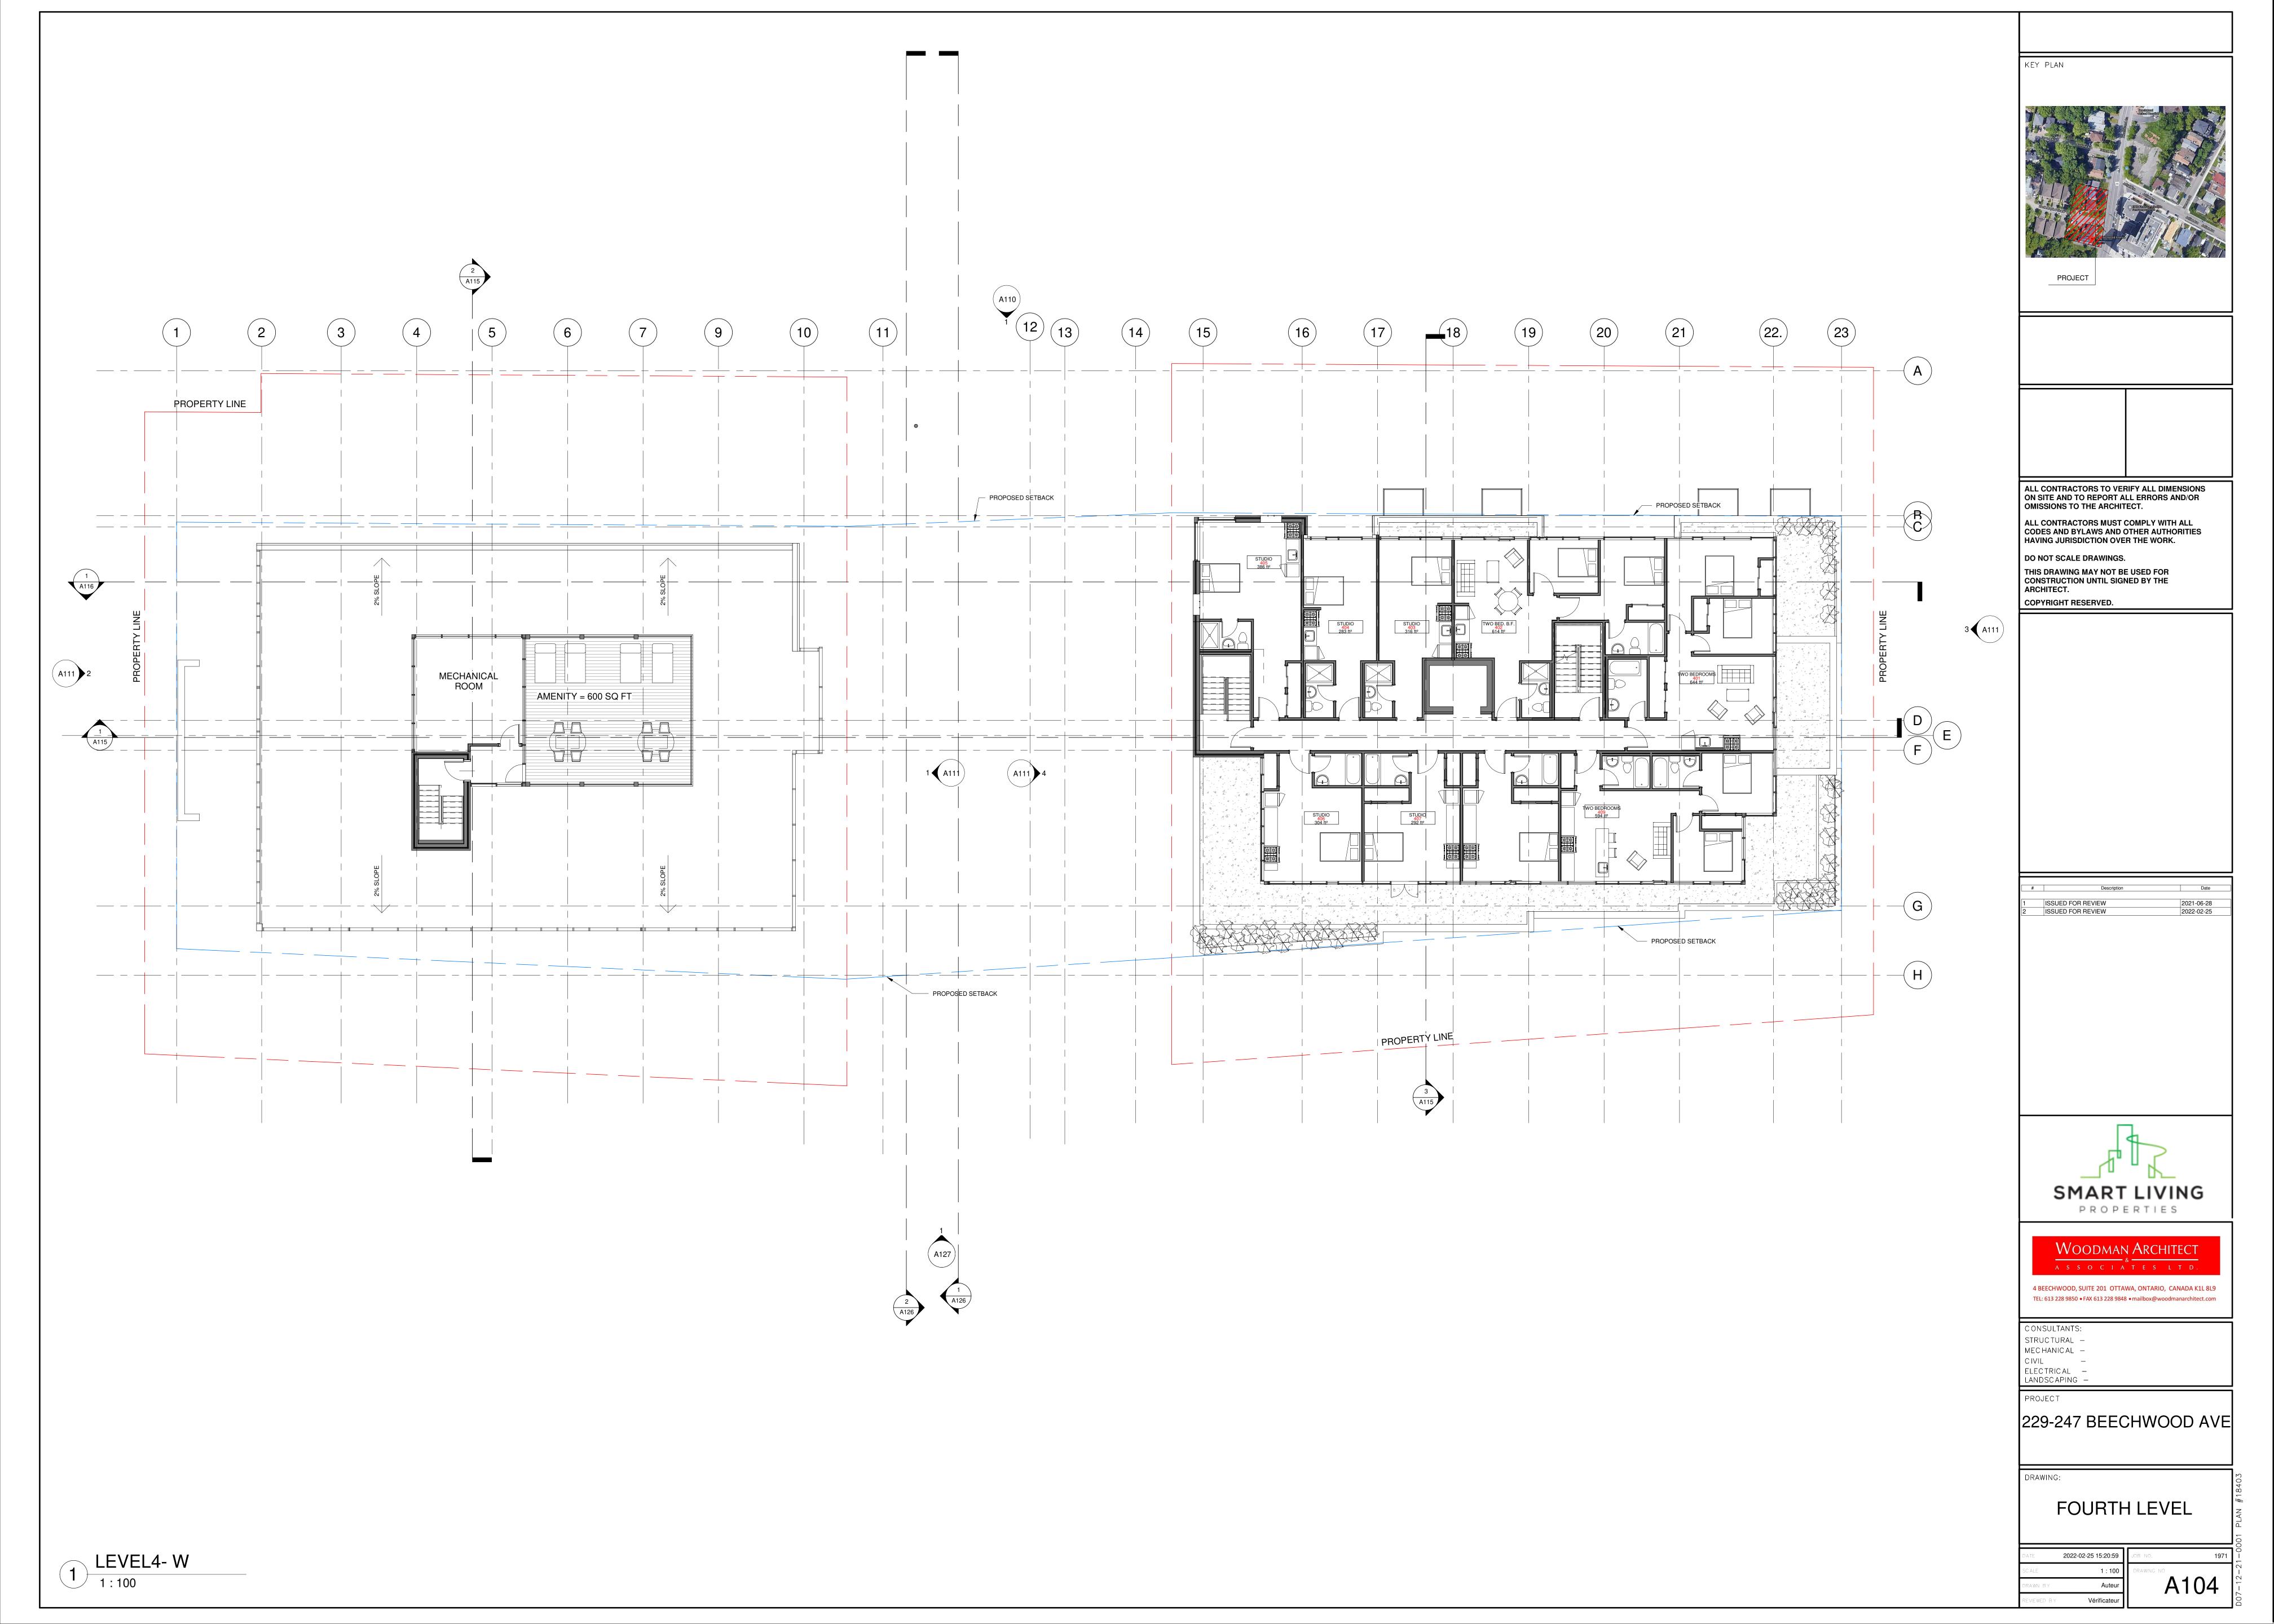

## 229-247 BEECHWOOD AVE. - OTTAWA

|        | DRAWING LIST               |           |
|--------|----------------------------|-----------|
| NUMBER | TITLE                      | DATE      |
| A100   | COVER SHEET                | 2022-02-2 |
| A101   | BASEMENT                   | 2022-02-2 |
| A102   | MAIN&SECOND LEVEL          | 2022-02-2 |
| A104   | FOURTH LEVEL               | 2022-02-2 |
| A105   | ROOF                       | 2022-02-2 |
| A110   | WEST & BECHWOOD ELEVATIONS | 2022-02-2 |
| A111   | ELEVATIONS                 | 2022-02-2 |
| A115   | SECTIONS                   | 2022-02-2 |
| A116   | SECTIONS                   | 2021-06-2 |
| A120   | AXONOMETRIC VIEWS          | 2021-06-2 |
| A121   | RENDER 1                   | 2022-02-2 |
| A122   | RENDER 2                   | 2022-02-2 |
| A123   | RENDER 3                   | 2022-02-2 |
| A124   | RENDER 4                   | 2022-02-2 |
| A126   | CONTEXT SECTIONS           | 2022-02-2 |
| A127   | FRONT ELEVATION            |           |
| A128   | FRONT ELEVATION MATERIALS  | 2022-02-2 |
| x129   | SITE PLAN COMPARATION      |           |