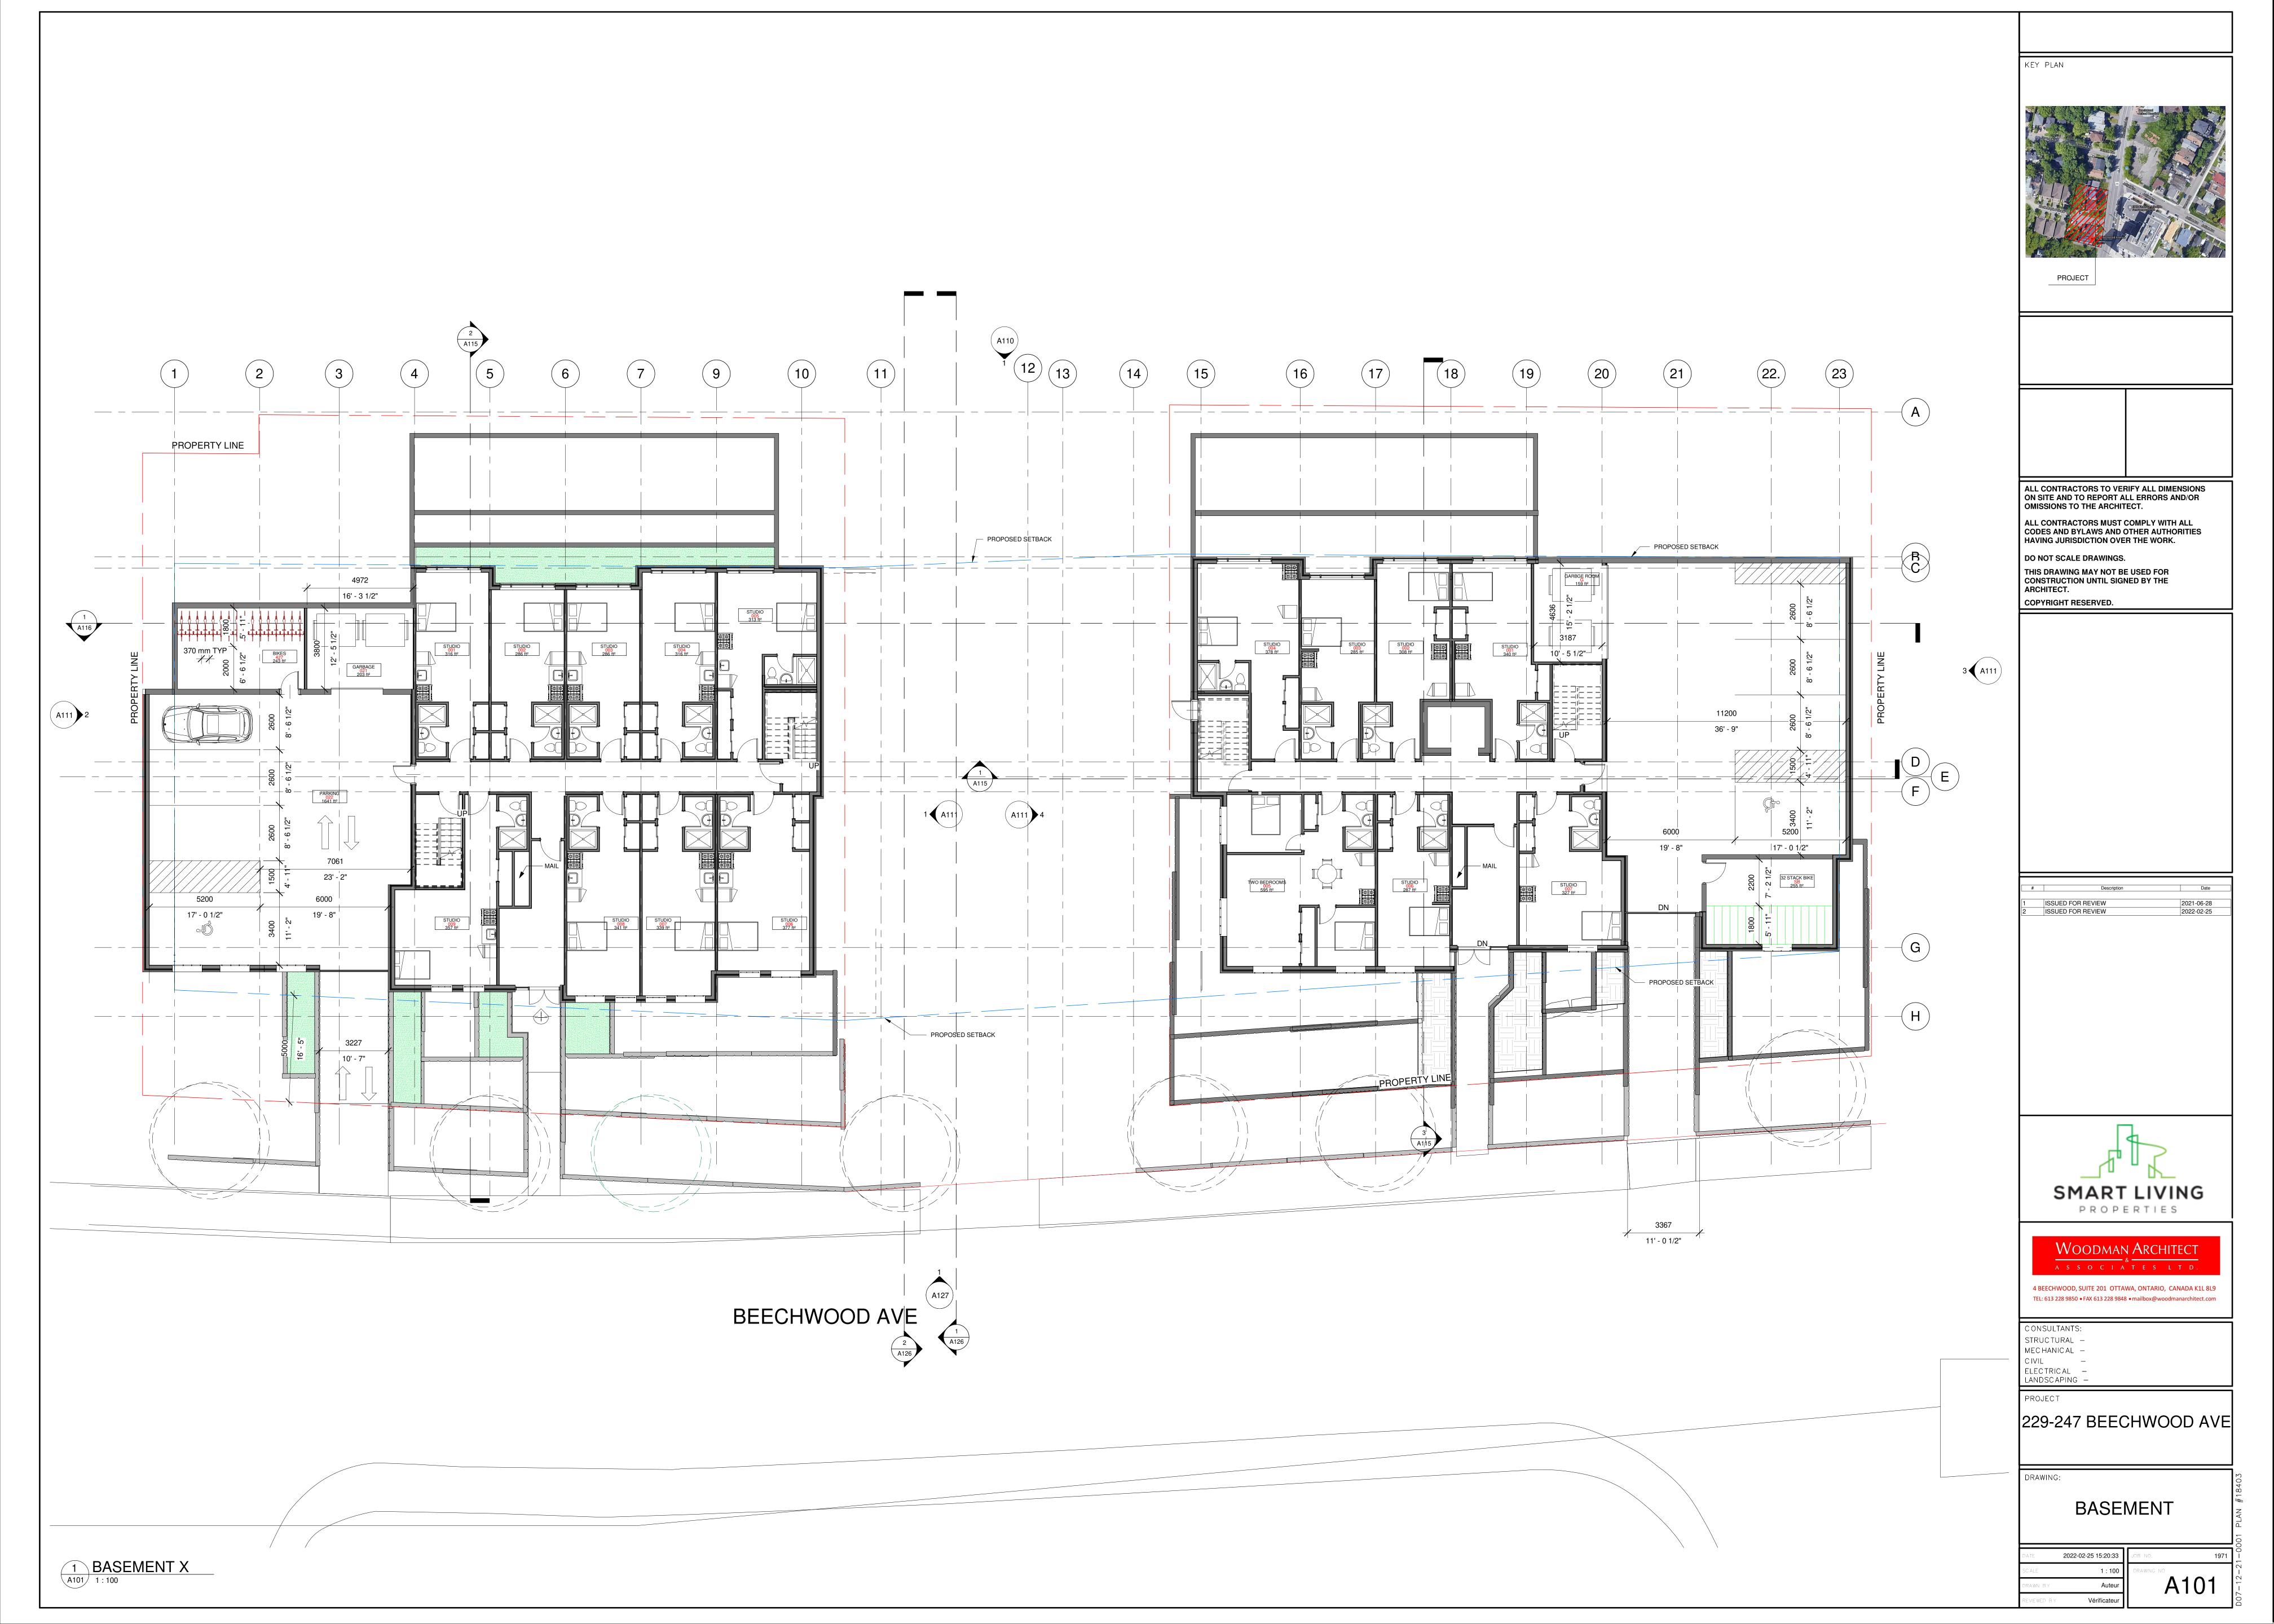

## 229-247 BEECHWOOD AVE. - OTTAWA

|        | DRAWING LIST               |           |
|--------|----------------------------|-----------|
| NUMBER | TITLE                      | DATE      |
| A100   | COVER SHEET                | 2022-02-2 |
| A101   | BASEMENT                   | 2022-02-2 |
| A102   | MAIN&SECOND LEVEL          | 2022-02-2 |
| A104   | FOURTH LEVEL               | 2022-02-2 |
| A105   | ROOF                       | 2022-02-2 |
| A110   | WEST & BECHWOOD ELEVATIONS | 2022-02-2 |
| A111   | ELEVATIONS                 | 2022-02-2 |
| A115   | SECTIONS                   | 2022-02-2 |
| A116   | SECTIONS                   | 2021-06-2 |
| A120   | AXONOMETRIC VIEWS          | 2021-06-2 |
| A121   | RENDER 1                   | 2022-02-2 |
| A122   | RENDER 2                   | 2022-02-2 |
| A123   | RENDER 3                   | 2022-02-2 |
| A124   | RENDER 4                   | 2022-02-2 |
| A126   | CONTEXT SECTIONS           | 2022-02-2 |
| A127   | FRONT ELEVATION            |           |
| A128   | FRONT ELEVATION MATERIALS  | 2022-02-2 |
| x129   | SITE PLAN COMPARATION      |           |