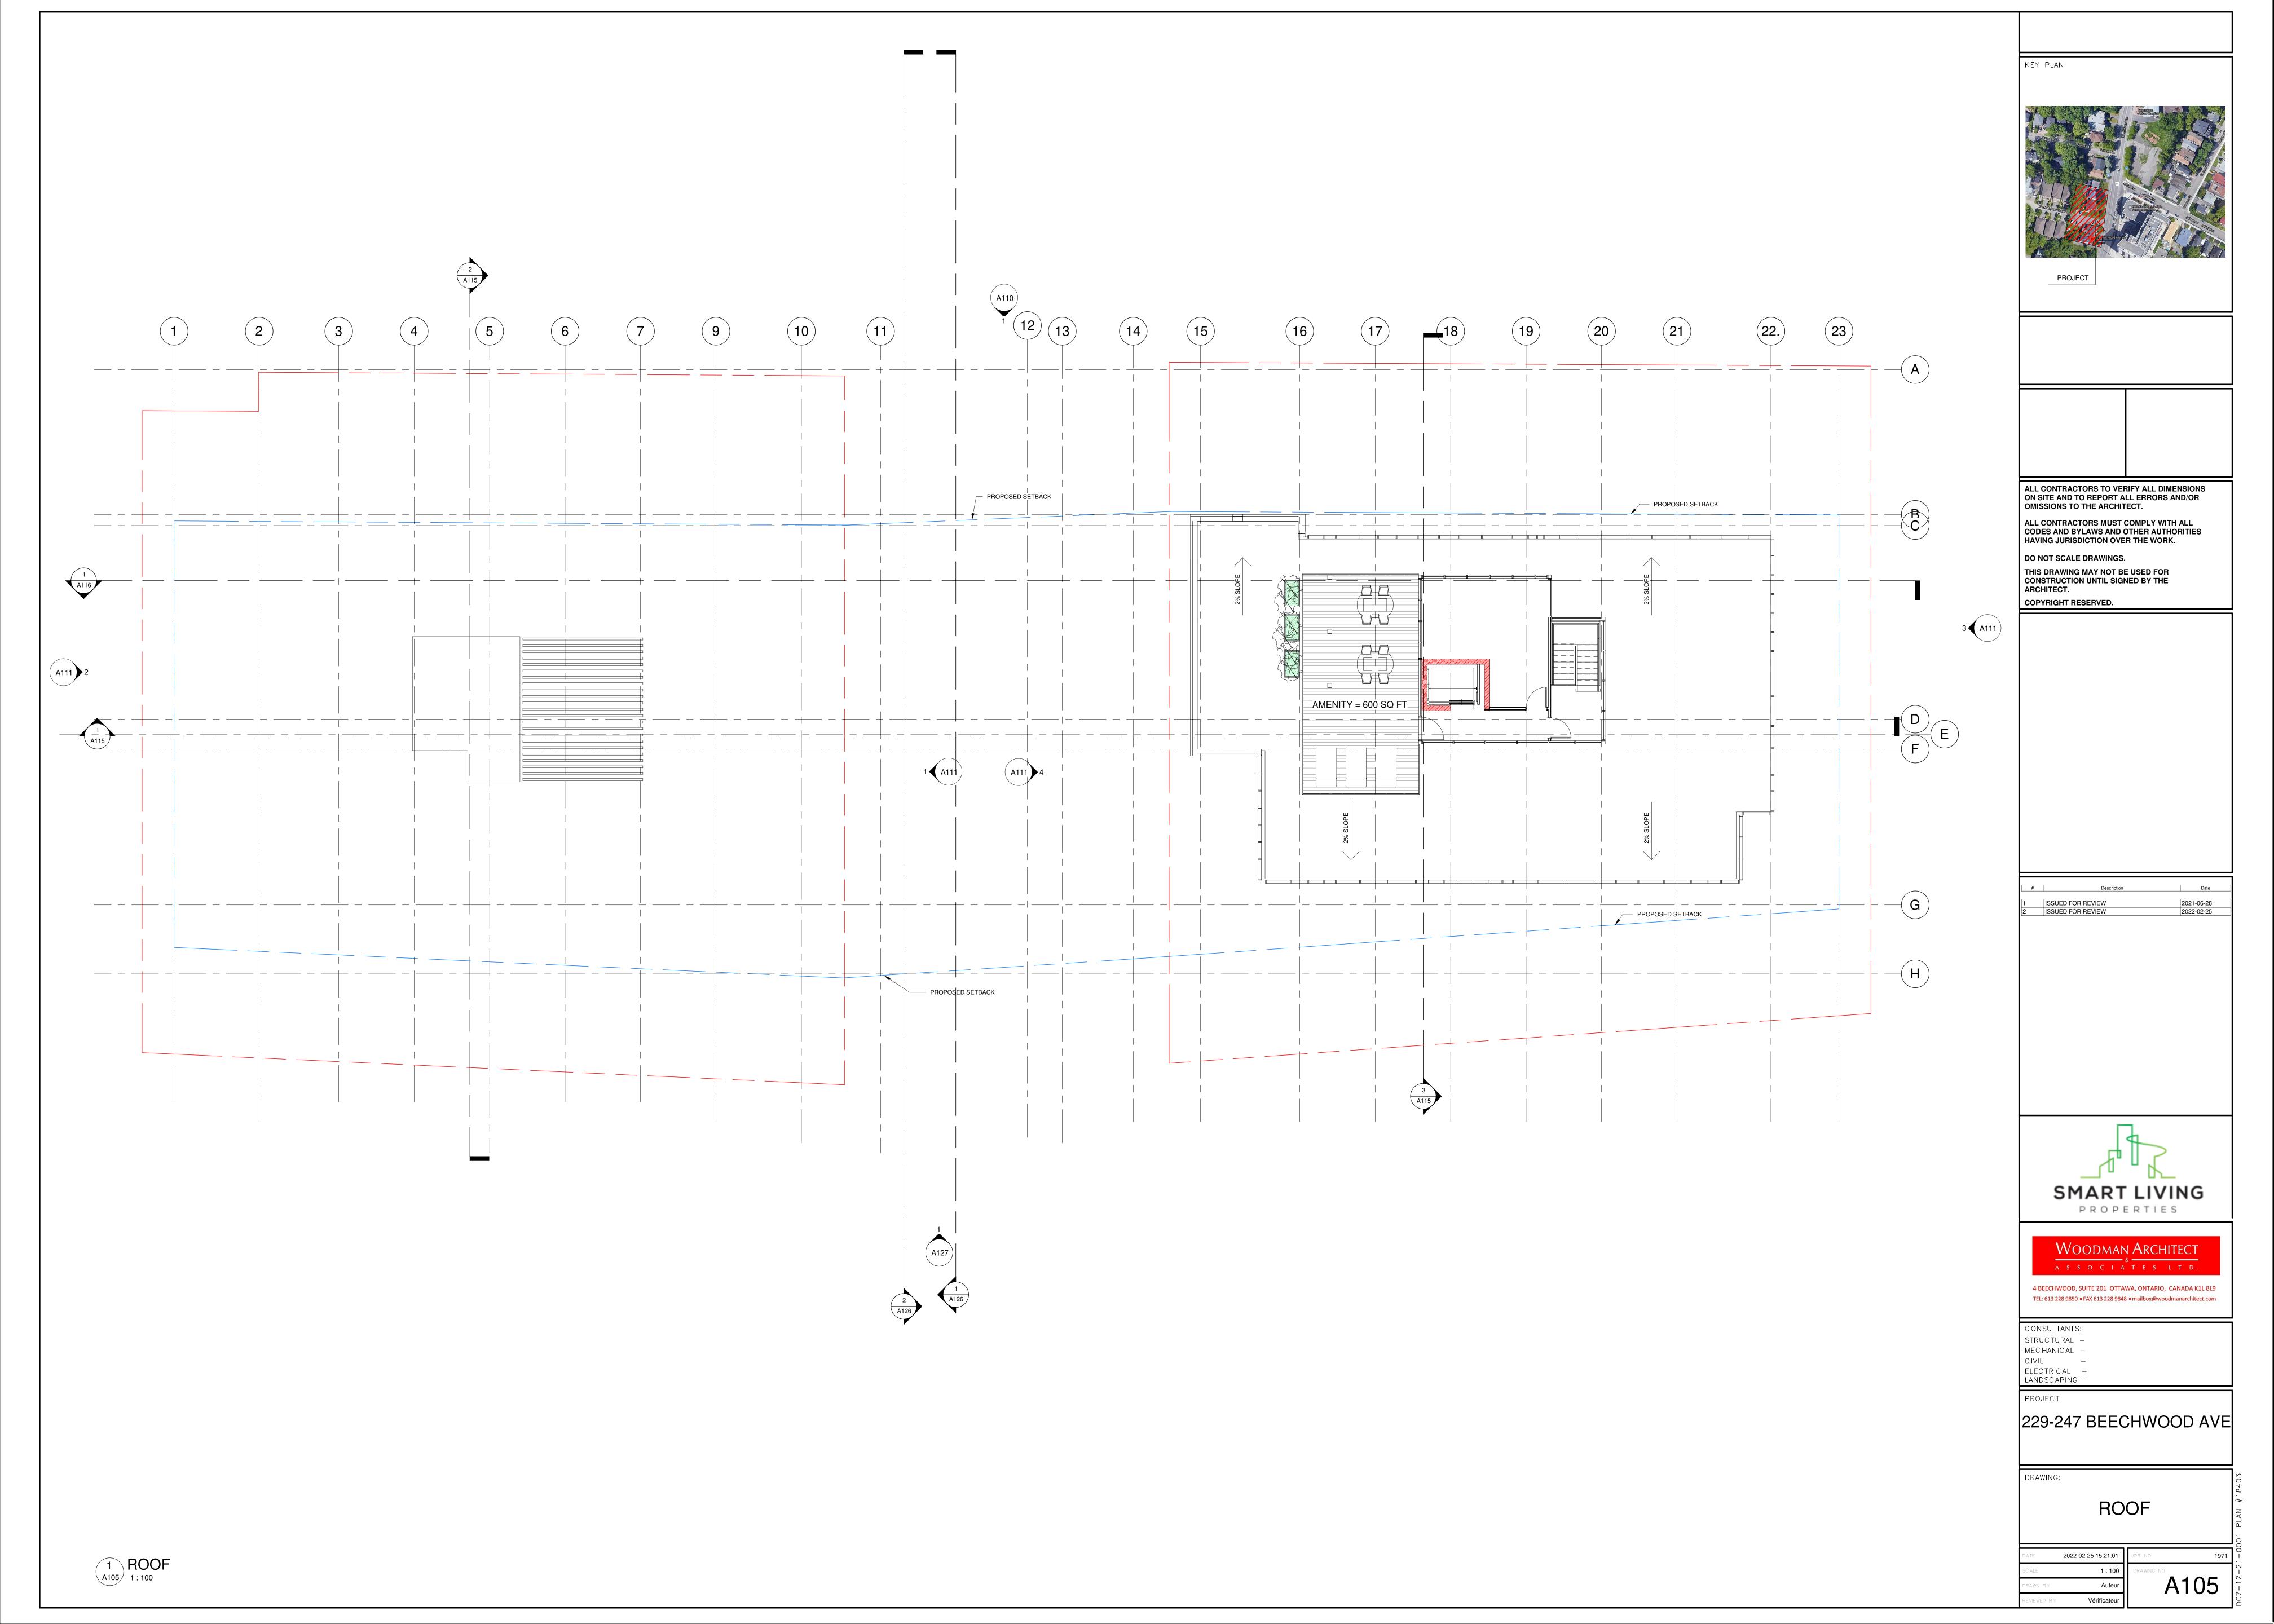

## 229-247 BEECHWOOD AVE. - OTTAWA

|        | DRAWING LIST               |           |
|--------|----------------------------|-----------|
| NUMBER | TITLE                      | DATE      |
| A100   | COVER SHEET                | 2022-02-2 |
| A101   | BASEMENT                   | 2022-02-2 |
| A102   | MAIN&SECOND LEVEL          | 2022-02-2 |
| A104   | FOURTH LEVEL               | 2022-02-2 |
| A105   | ROOF                       | 2022-02-2 |
| A110   | WEST & BECHWOOD ELEVATIONS | 2022-02-2 |
| A111   | ELEVATIONS                 | 2022-02-2 |
| A115   | SECTIONS                   | 2022-02-2 |
| A116   | SECTIONS                   | 2021-06-2 |
| A120   | AXONOMETRIC VIEWS          | 2021-06-2 |
| A121   | RENDER 1                   | 2022-02-2 |
| A122   | RENDER 2                   | 2022-02-2 |
| A123   | RENDER 3                   | 2022-02-2 |
| A124   | RENDER 4                   | 2022-02-2 |
| A126   | CONTEXT SECTIONS           | 2022-02-2 |
| A127   | FRONT ELEVATION            |           |
| A128   | FRONT ELEVATION MATERIALS  | 2022-02-2 |
| x129   | SITE PLAN COMPARATION      |           |