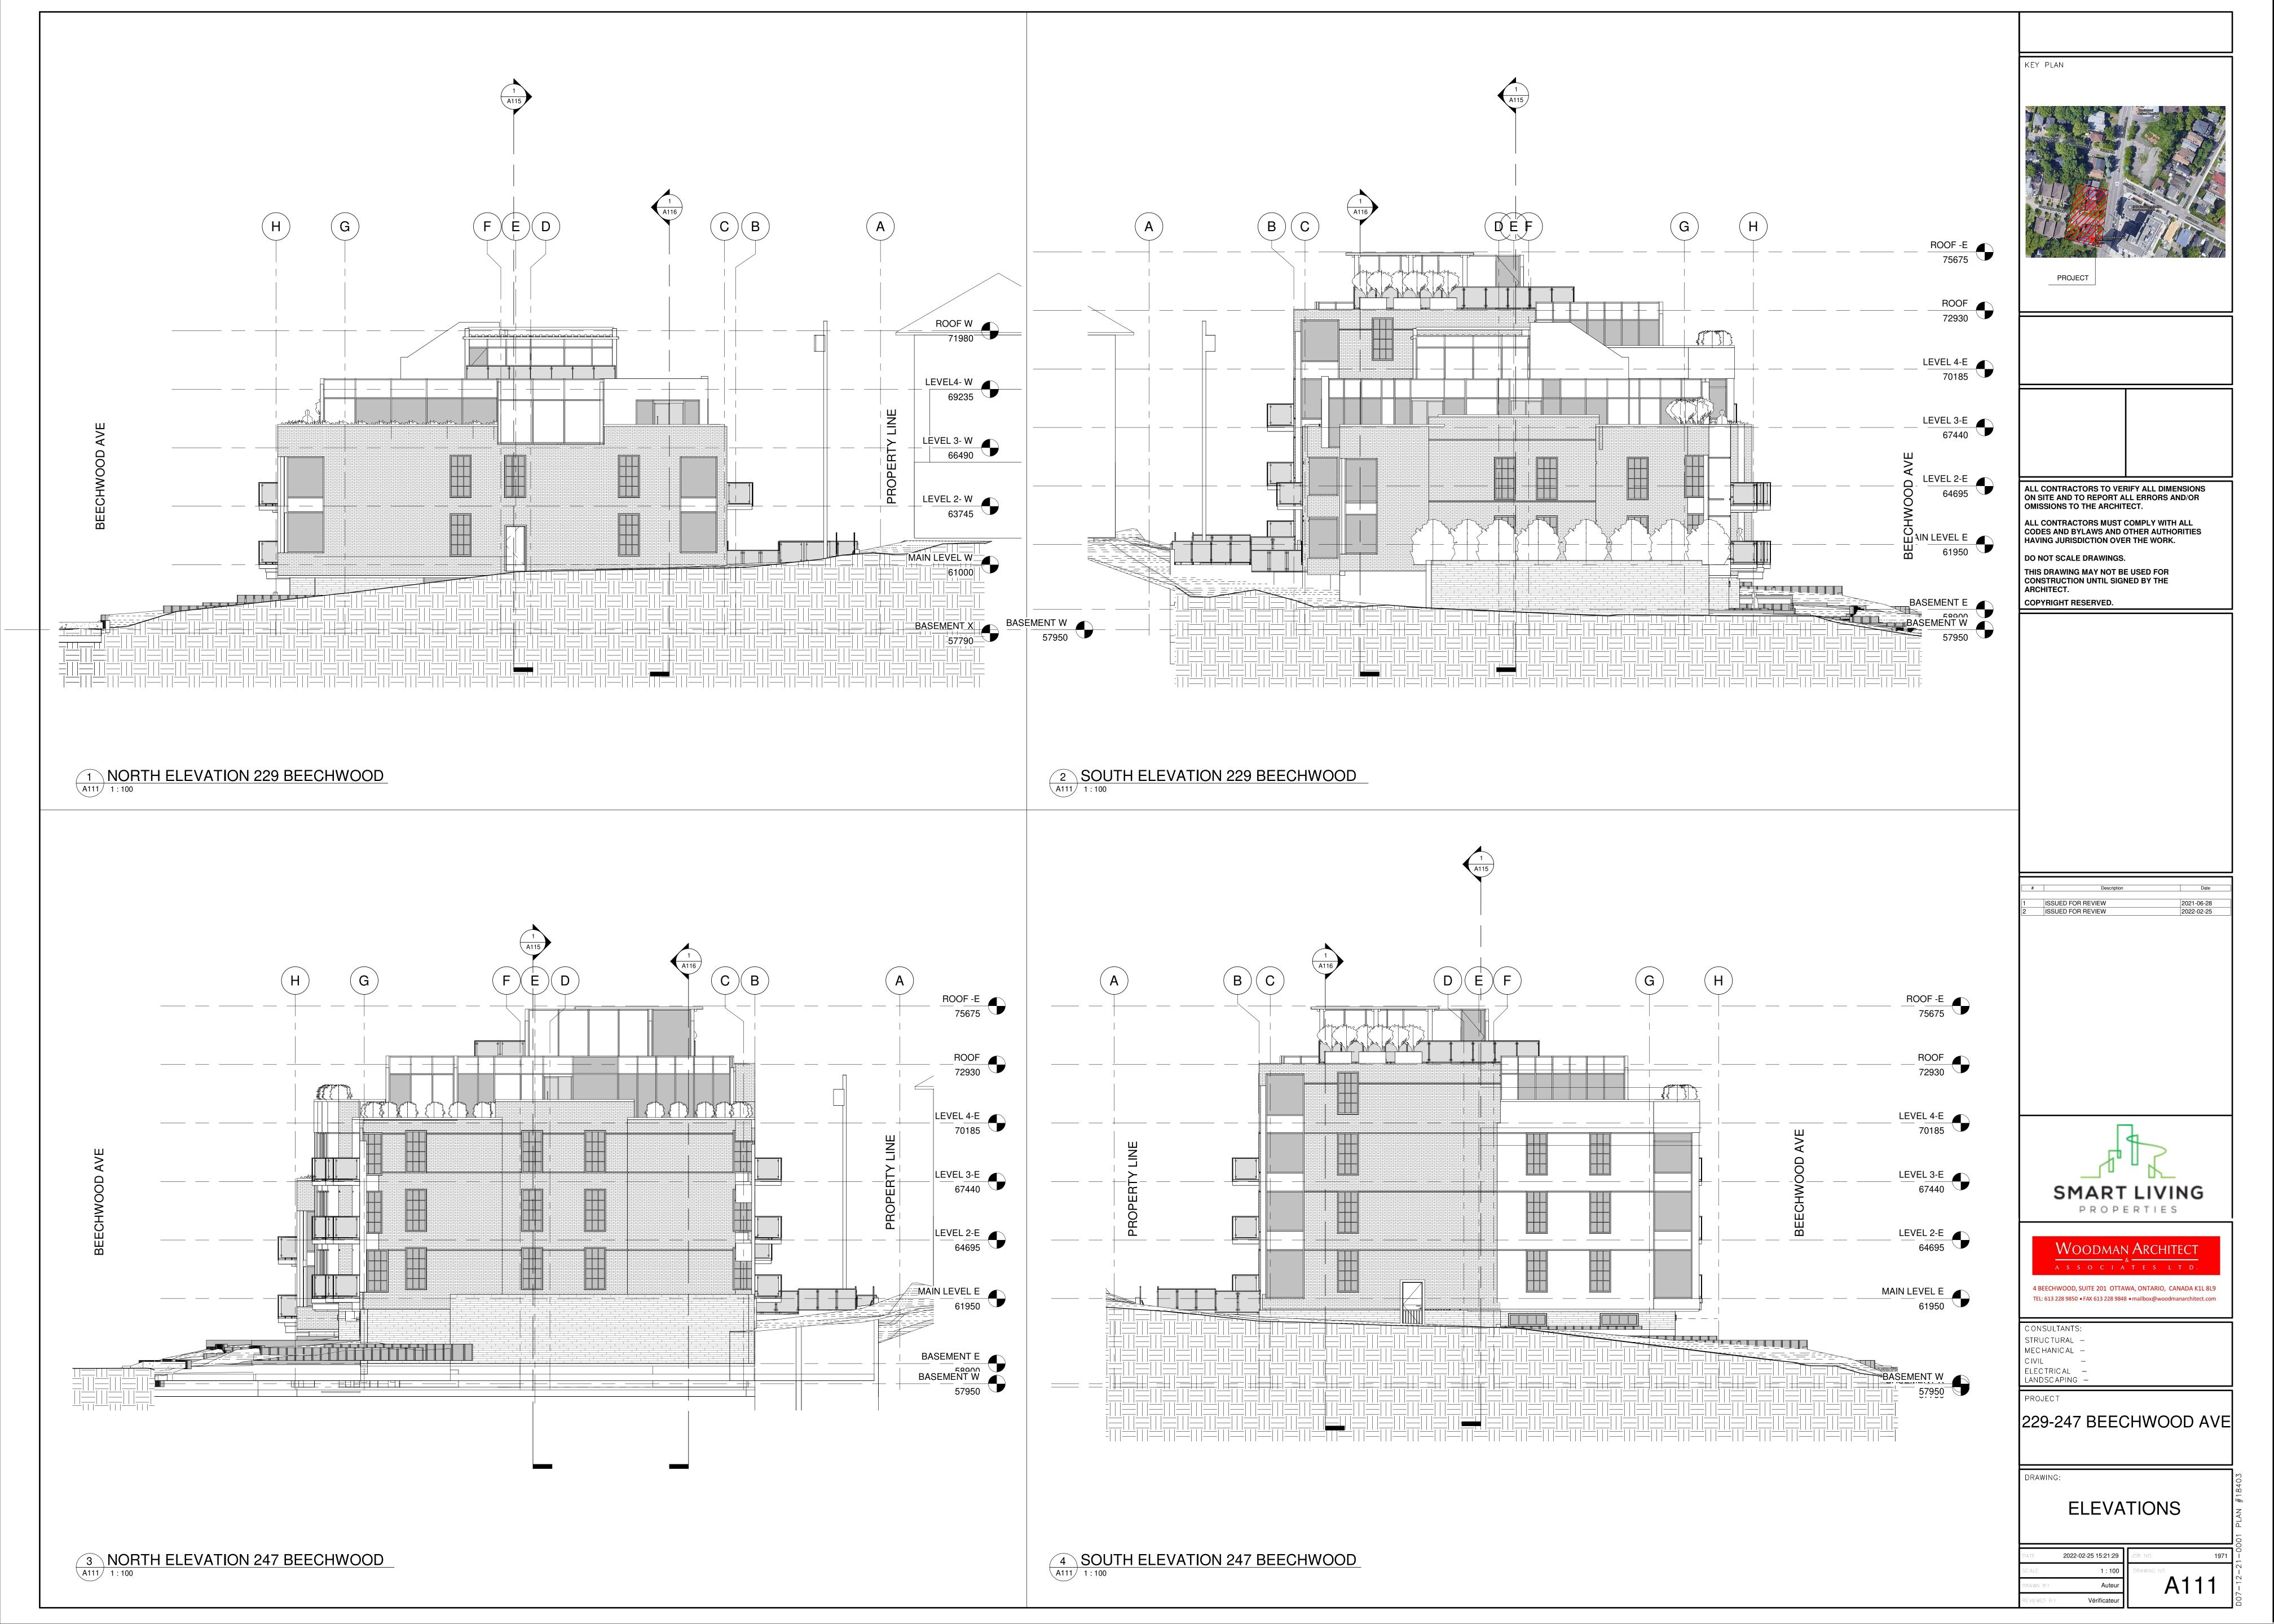

## 229-247 BEECHWOOD AVE. - OTTAWA

|        | DRAWING LIST               |           |
|--------|----------------------------|-----------|
| NUMBER | TITLE                      | DATE      |
| A100   | COVER SHEET                | 2022-02-2 |
| A101   | BASEMENT                   | 2022-02-2 |
| A102   | MAIN&SECOND LEVEL          | 2022-02-2 |
| A104   | FOURTH LEVEL               | 2022-02-2 |
| A105   | ROOF                       | 2022-02-2 |
| A110   | WEST & BECHWOOD ELEVATIONS | 2022-02-2 |
| A111   | ELEVATIONS                 | 2022-02-2 |
| A115   | SECTIONS                   | 2022-02-2 |
| A116   | SECTIONS                   | 2021-06-2 |
| A120   | AXONOMETRIC VIEWS          | 2021-06-2 |
| A121   | RENDER 1                   | 2022-02-2 |
| A122   | RENDER 2                   | 2022-02-2 |
| A123   | RENDER 3                   | 2022-02-2 |
| A124   | RENDER 4                   | 2022-02-2 |
| A126   | CONTEXT SECTIONS           | 2022-02-2 |
| A127   | FRONT ELEVATION            |           |
| A128   | FRONT ELEVATION MATERIALS  | 2022-02-2 |
| x129   | SITE PLAN COMPARATION      |           |