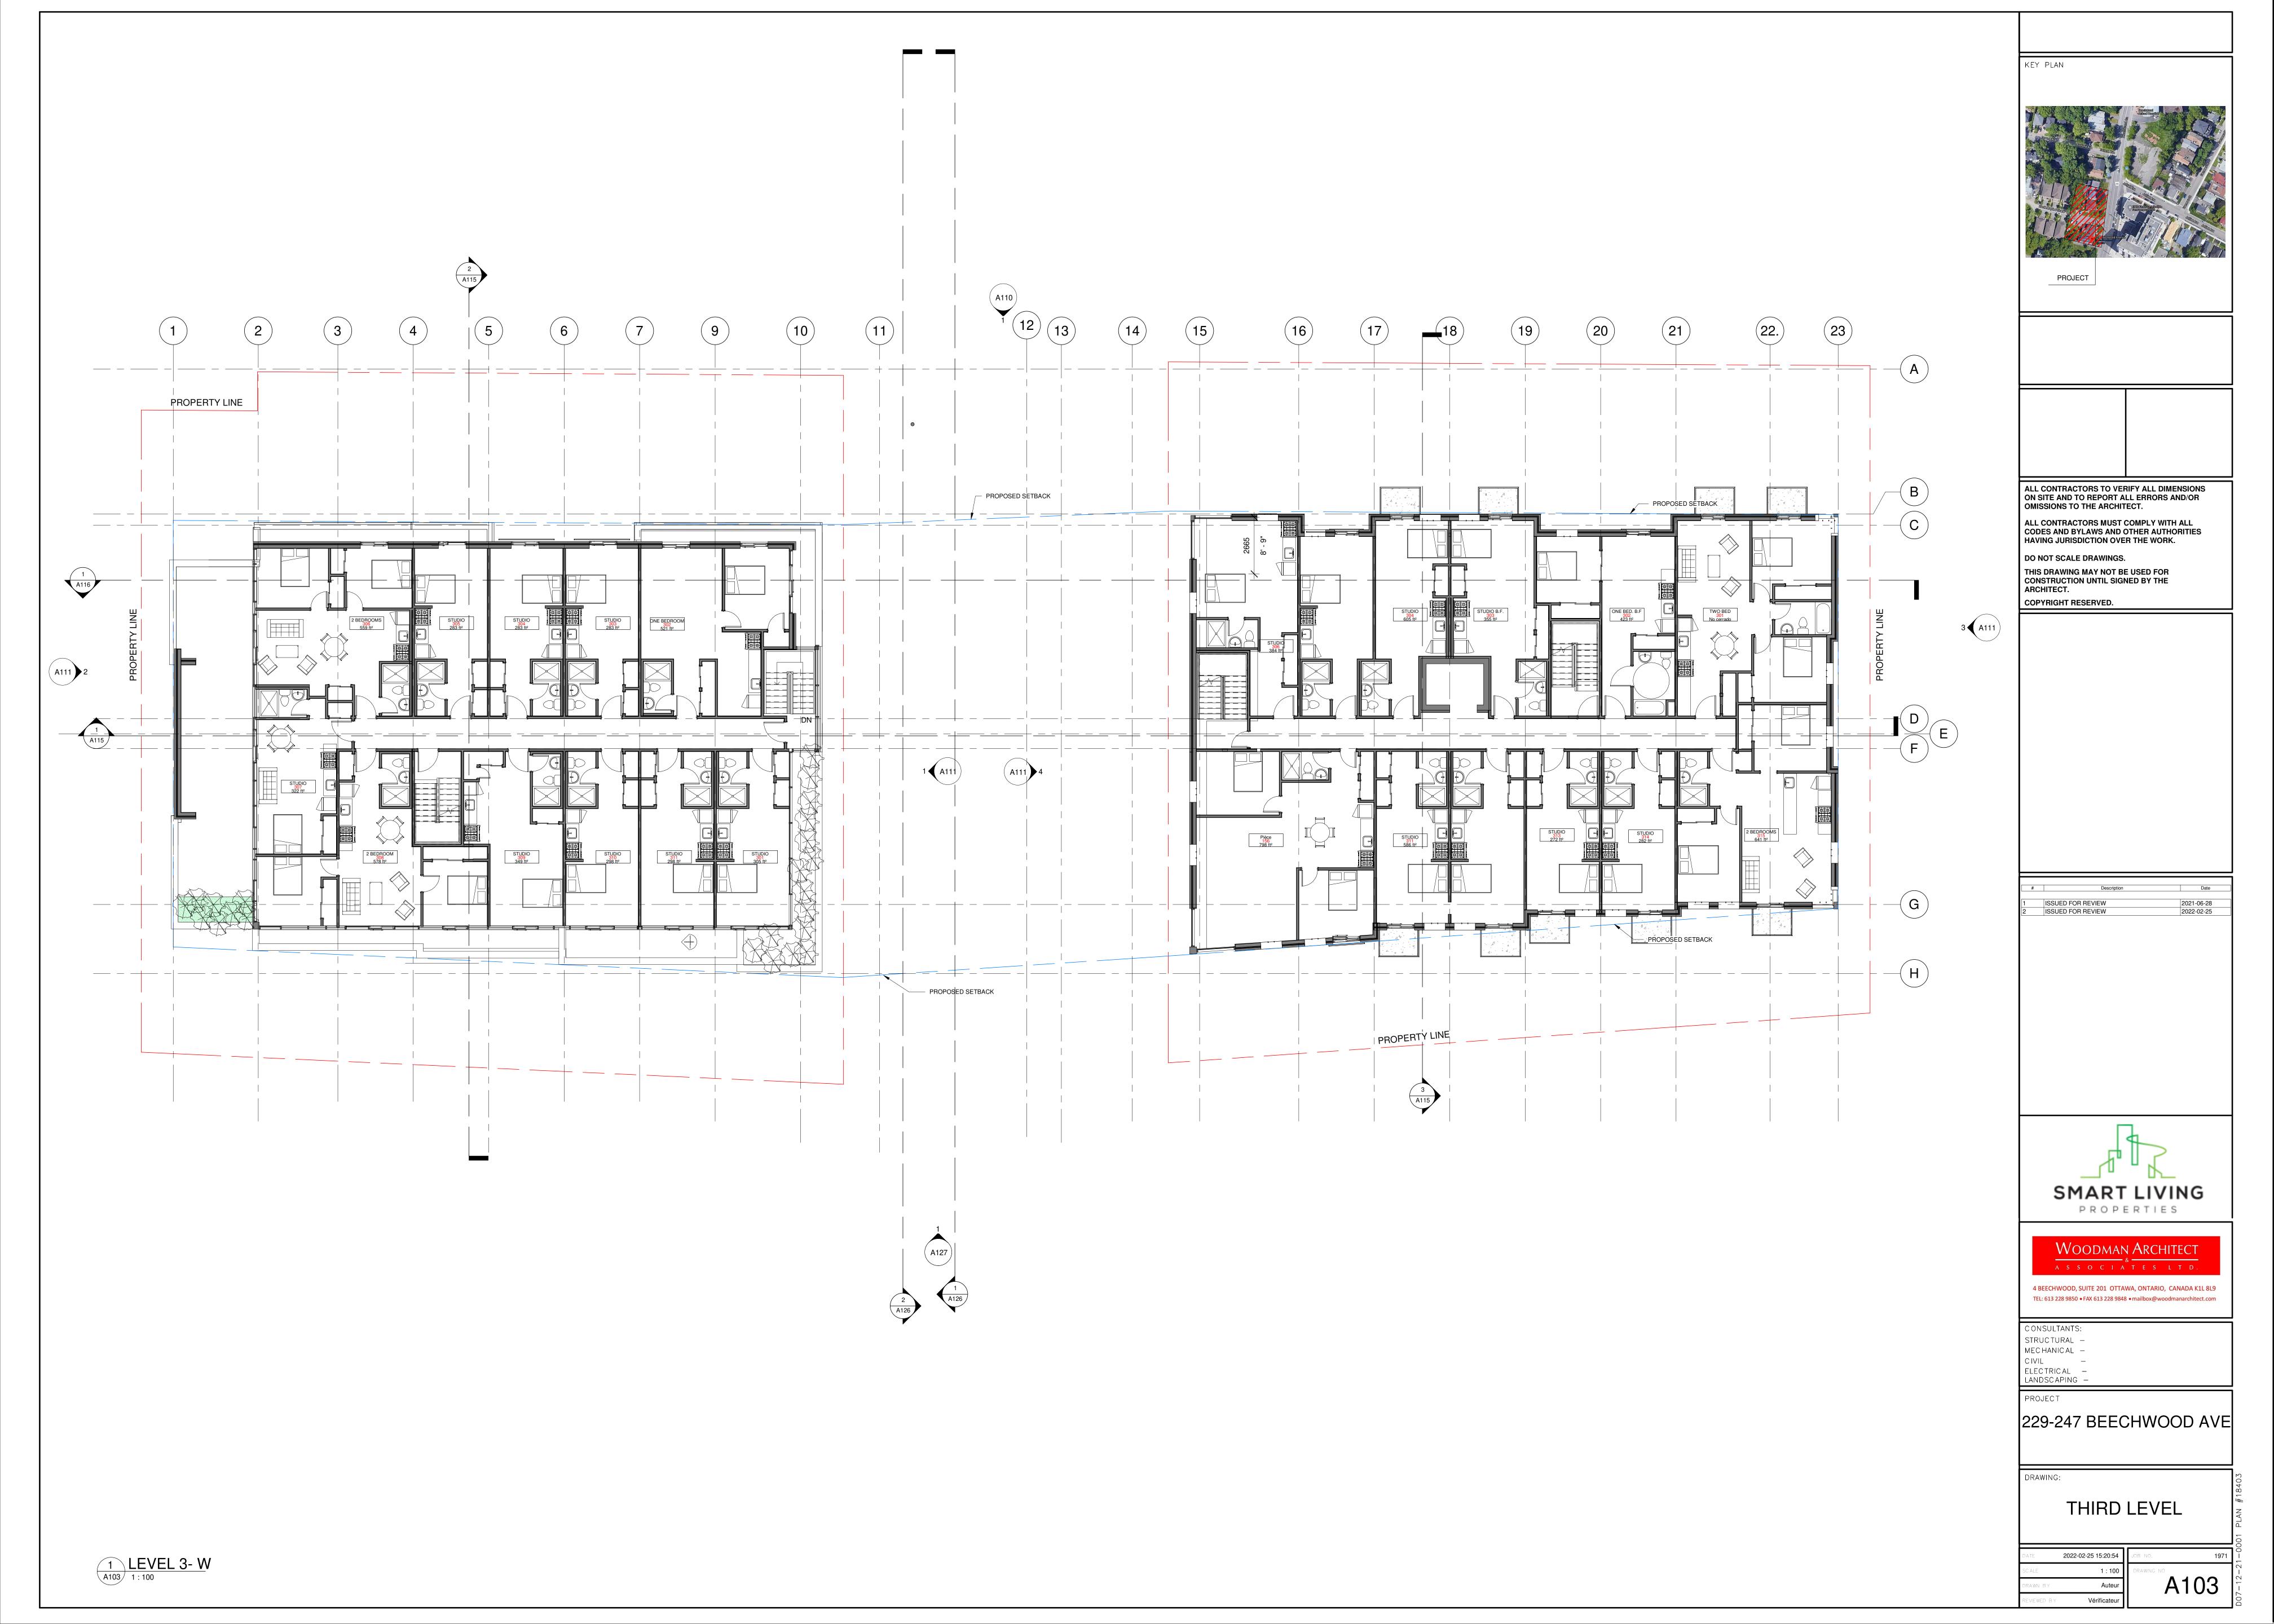

## 229-247 BEECHWOOD AVE. - OTTAWA

|        | DRAWING LIST               |           |
|--------|----------------------------|-----------|
| NUMBER | TITLE                      | DATE      |
| A100   | COVER SHEET                | 2022-02-2 |
| A101   | BASEMENT                   | 2022-02-2 |
| A102   | MAIN&SECOND LEVEL          | 2022-02-2 |
| A104   | FOURTH LEVEL               | 2022-02-2 |
| A105   | ROOF                       | 2022-02-2 |
| A110   | WEST & BECHWOOD ELEVATIONS | 2022-02-2 |
| A111   | ELEVATIONS                 | 2022-02-2 |
| A115   | SECTIONS                   | 2022-02-2 |
| A116   | SECTIONS                   | 2021-06-2 |
| A120   | AXONOMETRIC VIEWS          | 2021-06-2 |
| A121   | RENDER 1                   | 2022-02-2 |
| A122   | RENDER 2                   | 2022-02-2 |
| A123   | RENDER 3                   | 2022-02-2 |
| A124   | RENDER 4                   | 2022-02-2 |
| A126   | CONTEXT SECTIONS           | 2022-02-2 |
| A127   | FRONT ELEVATION            |           |
| A128   | FRONT ELEVATION MATERIALS  | 2022-02-2 |
| x129   | SITE PLAN COMPARATION      |           |