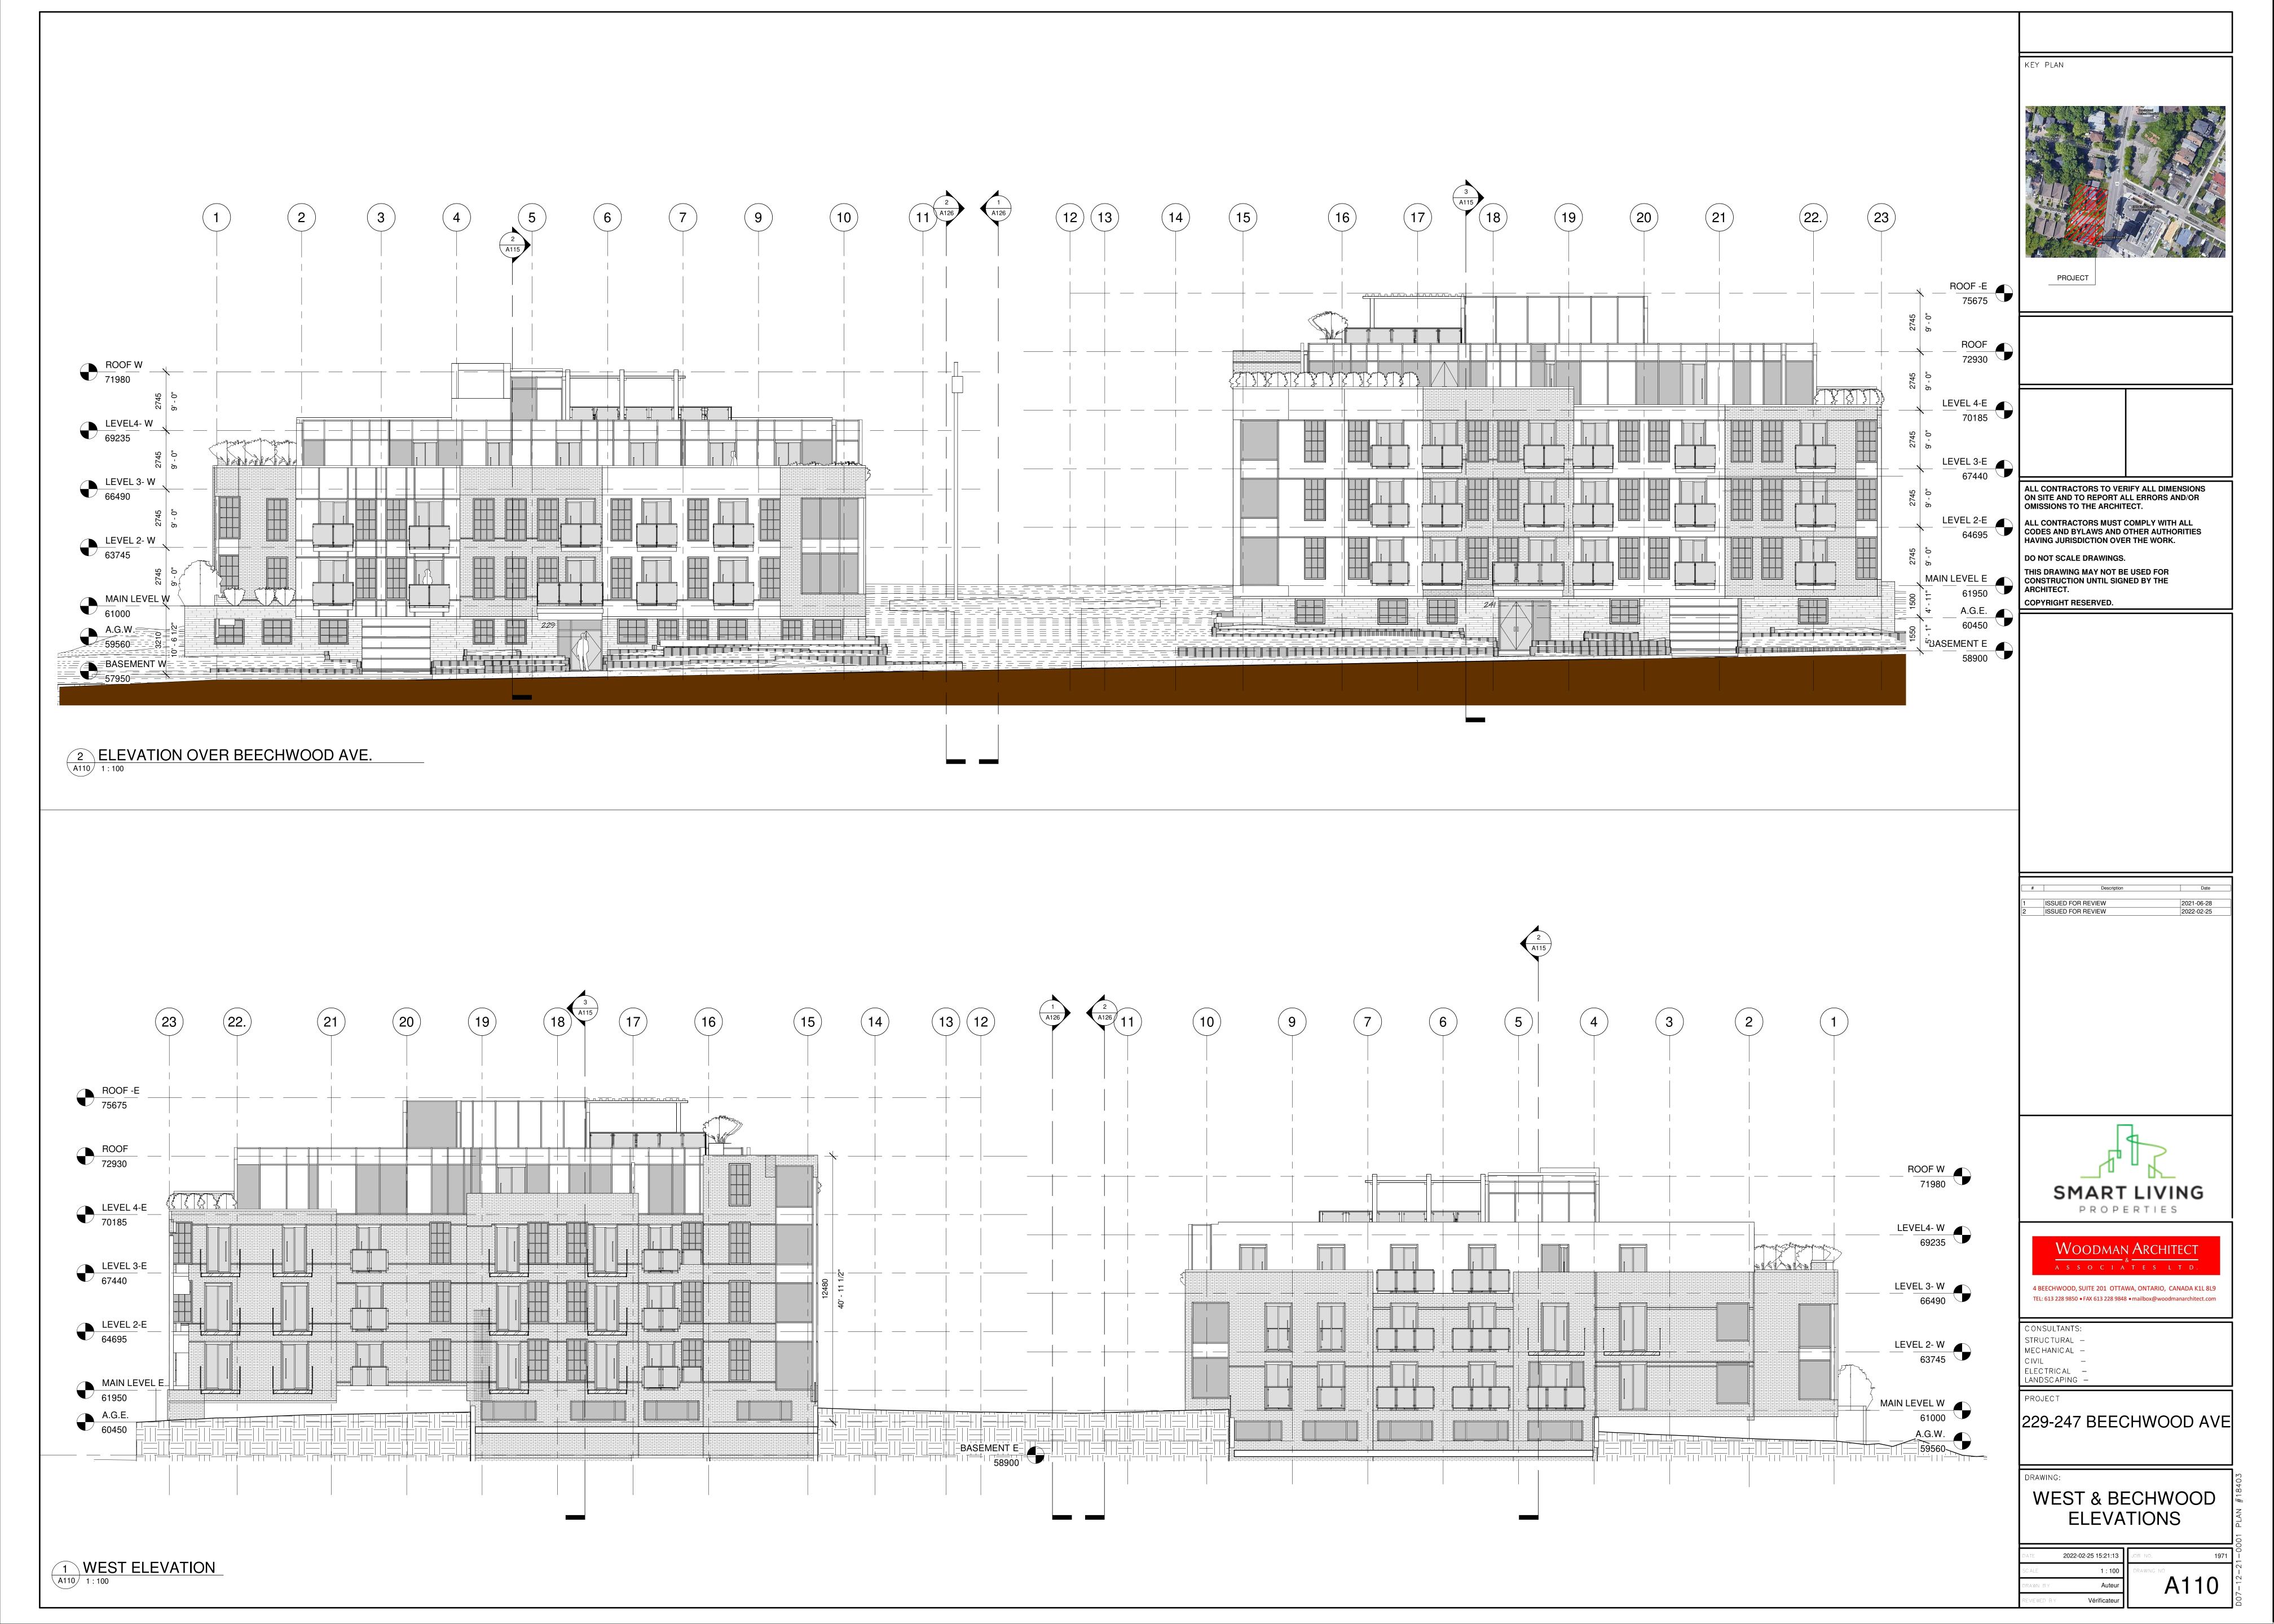

## 229-247 BEECHWOOD AVE. - OTTAWA

|        | DRAWING LIST               |           |
|--------|----------------------------|-----------|
| NUMBER | TITLE                      | DATE      |
| A100   | COVER SHEET                | 2022-02-2 |
| A101   | BASEMENT                   | 2022-02-2 |
| A102   | MAIN&SECOND LEVEL          | 2022-02-2 |
| A104   | FOURTH LEVEL               | 2022-02-2 |
| A105   | ROOF                       | 2022-02-2 |
| A110   | WEST & BECHWOOD ELEVATIONS | 2022-02-2 |
| A111   | ELEVATIONS                 | 2022-02-2 |
| A115   | SECTIONS                   | 2022-02-2 |
| A116   | SECTIONS                   | 2021-06-2 |
| A120   | AXONOMETRIC VIEWS          | 2021-06-2 |
| A121   | RENDER 1                   | 2022-02-2 |
| A122   | RENDER 2                   | 2022-02-2 |
| A123   | RENDER 3                   | 2022-02-2 |
| A124   | RENDER 4                   | 2022-02-2 |
| A126   | CONTEXT SECTIONS           | 2022-02-2 |
| A127   | FRONT ELEVATION            |           |
| A128   | FRONT ELEVATION MATERIALS  | 2022-02-2 |
| x129   | SITE PLAN COMPARATION      |           |