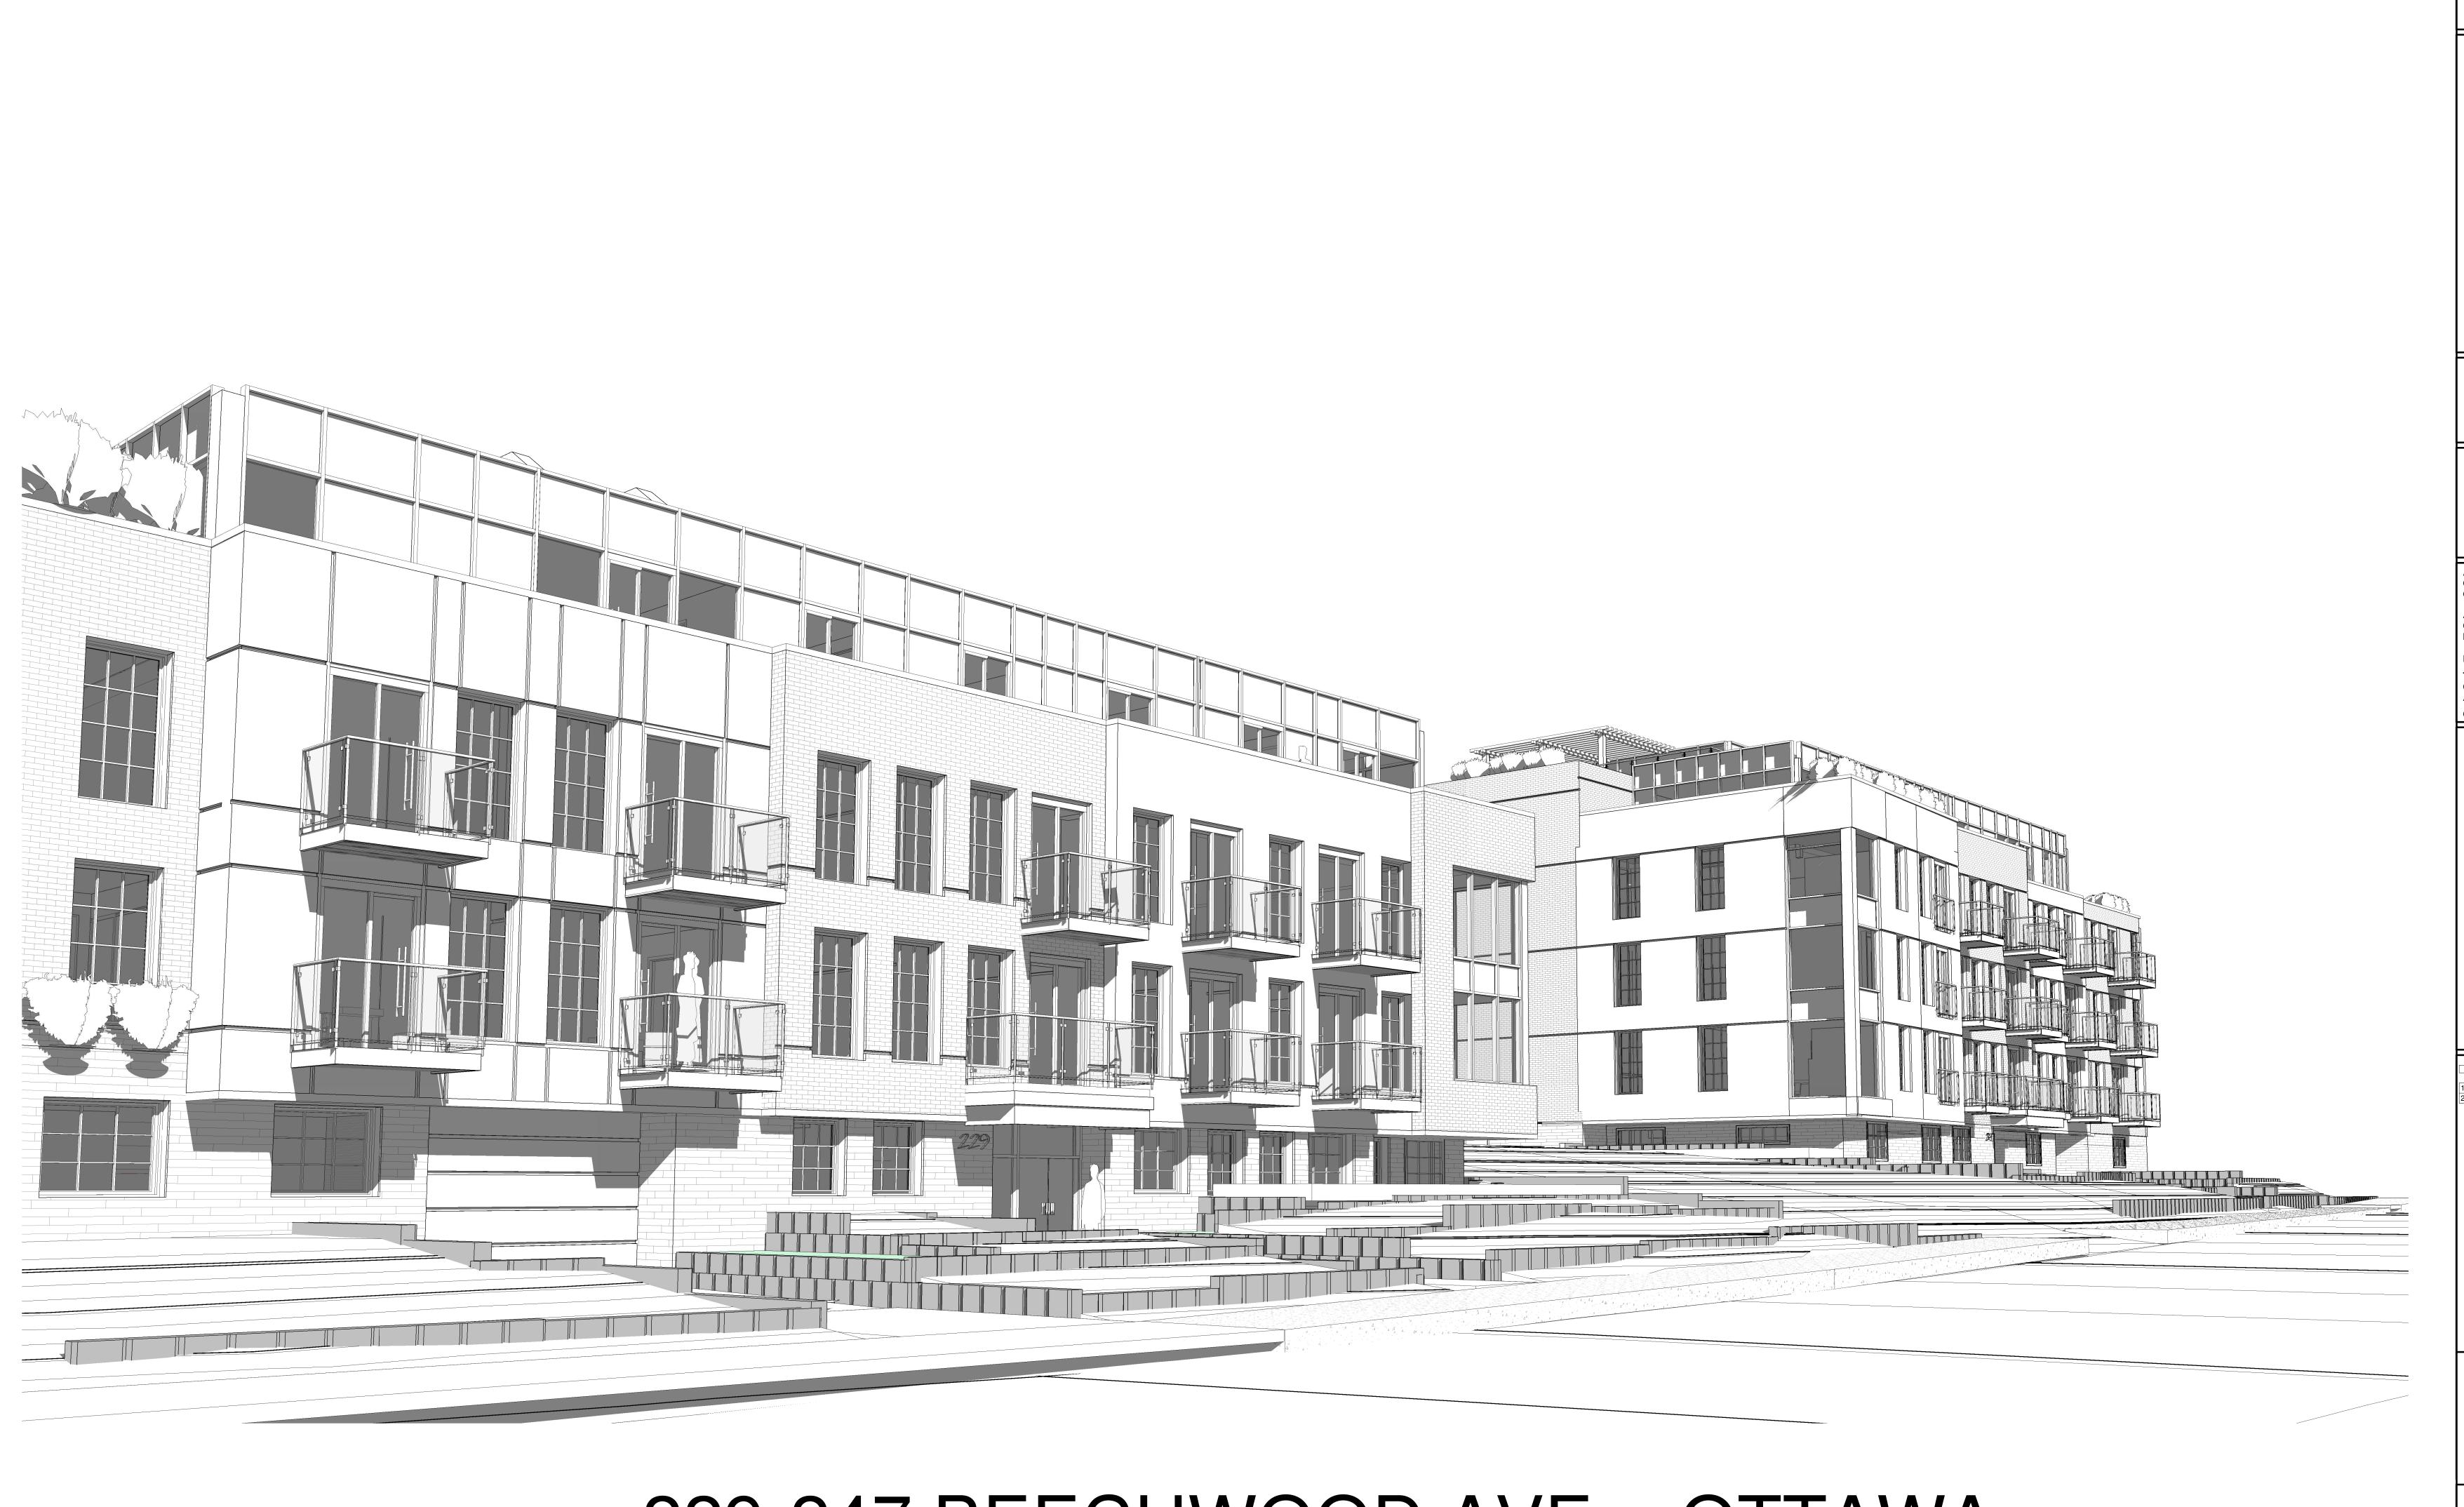

## 229-247 BEECHWOOD AVE. - OTTAWA

|        | DRAWING LIST               |           |
|--------|----------------------------|-----------|
| NUMBER | TITLE                      | DATE      |
| A100   | COVER SHEET                | 2022-02-2 |
| A101   | BASEMENT                   | 2022-02-2 |
| A102   | MAIN&SECOND LEVEL          | 2022-02-2 |
| A104   | FOURTH LEVEL               | 2022-02-2 |
| A105   | ROOF                       | 2022-02-2 |
| A110   | WEST & BECHWOOD ELEVATIONS | 2022-02-2 |
| A111   | ELEVATIONS                 | 2022-02-2 |
| A115   | SECTIONS                   | 2022-02-2 |
| A116   | SECTIONS                   | 2021-06-2 |
| A120   | AXONOMETRIC VIEWS          | 2021-06-2 |
| A121   | RENDER 1                   | 2022-02-2 |
| A122   | RENDER 2                   | 2022-02-2 |
| A123   | RENDER 3                   | 2022-02-2 |
| A124   | RENDER 4                   | 2022-02-2 |
| A126   | CONTEXT SECTIONS           | 2022-02-2 |
| A127   | FRONT ELEVATION            |           |
| A128   | FRONT ELEVATION MATERIALS  | 2022-02-2 |
| x129   | SITE PLAN COMPARATION      |           |

|   | CONSULTANTS:  |
|---|---------------|
|   | STRUCTURAL —  |
|   | MECHANICAL —  |
|   | CIVIL -       |
| _ | ELECTRICAL —  |
| 4 | LANDSCAPING — |
|   |               |

229-247 BEECHWOOD AVE

COVER SHEET

CONSULTANTS:

STRUCTURAL —

MECHANICAL —

CIVIL —

ELECTRICAL —

LANDSCAPING —

DDOJE

229-247 BEECHWOOD AVE