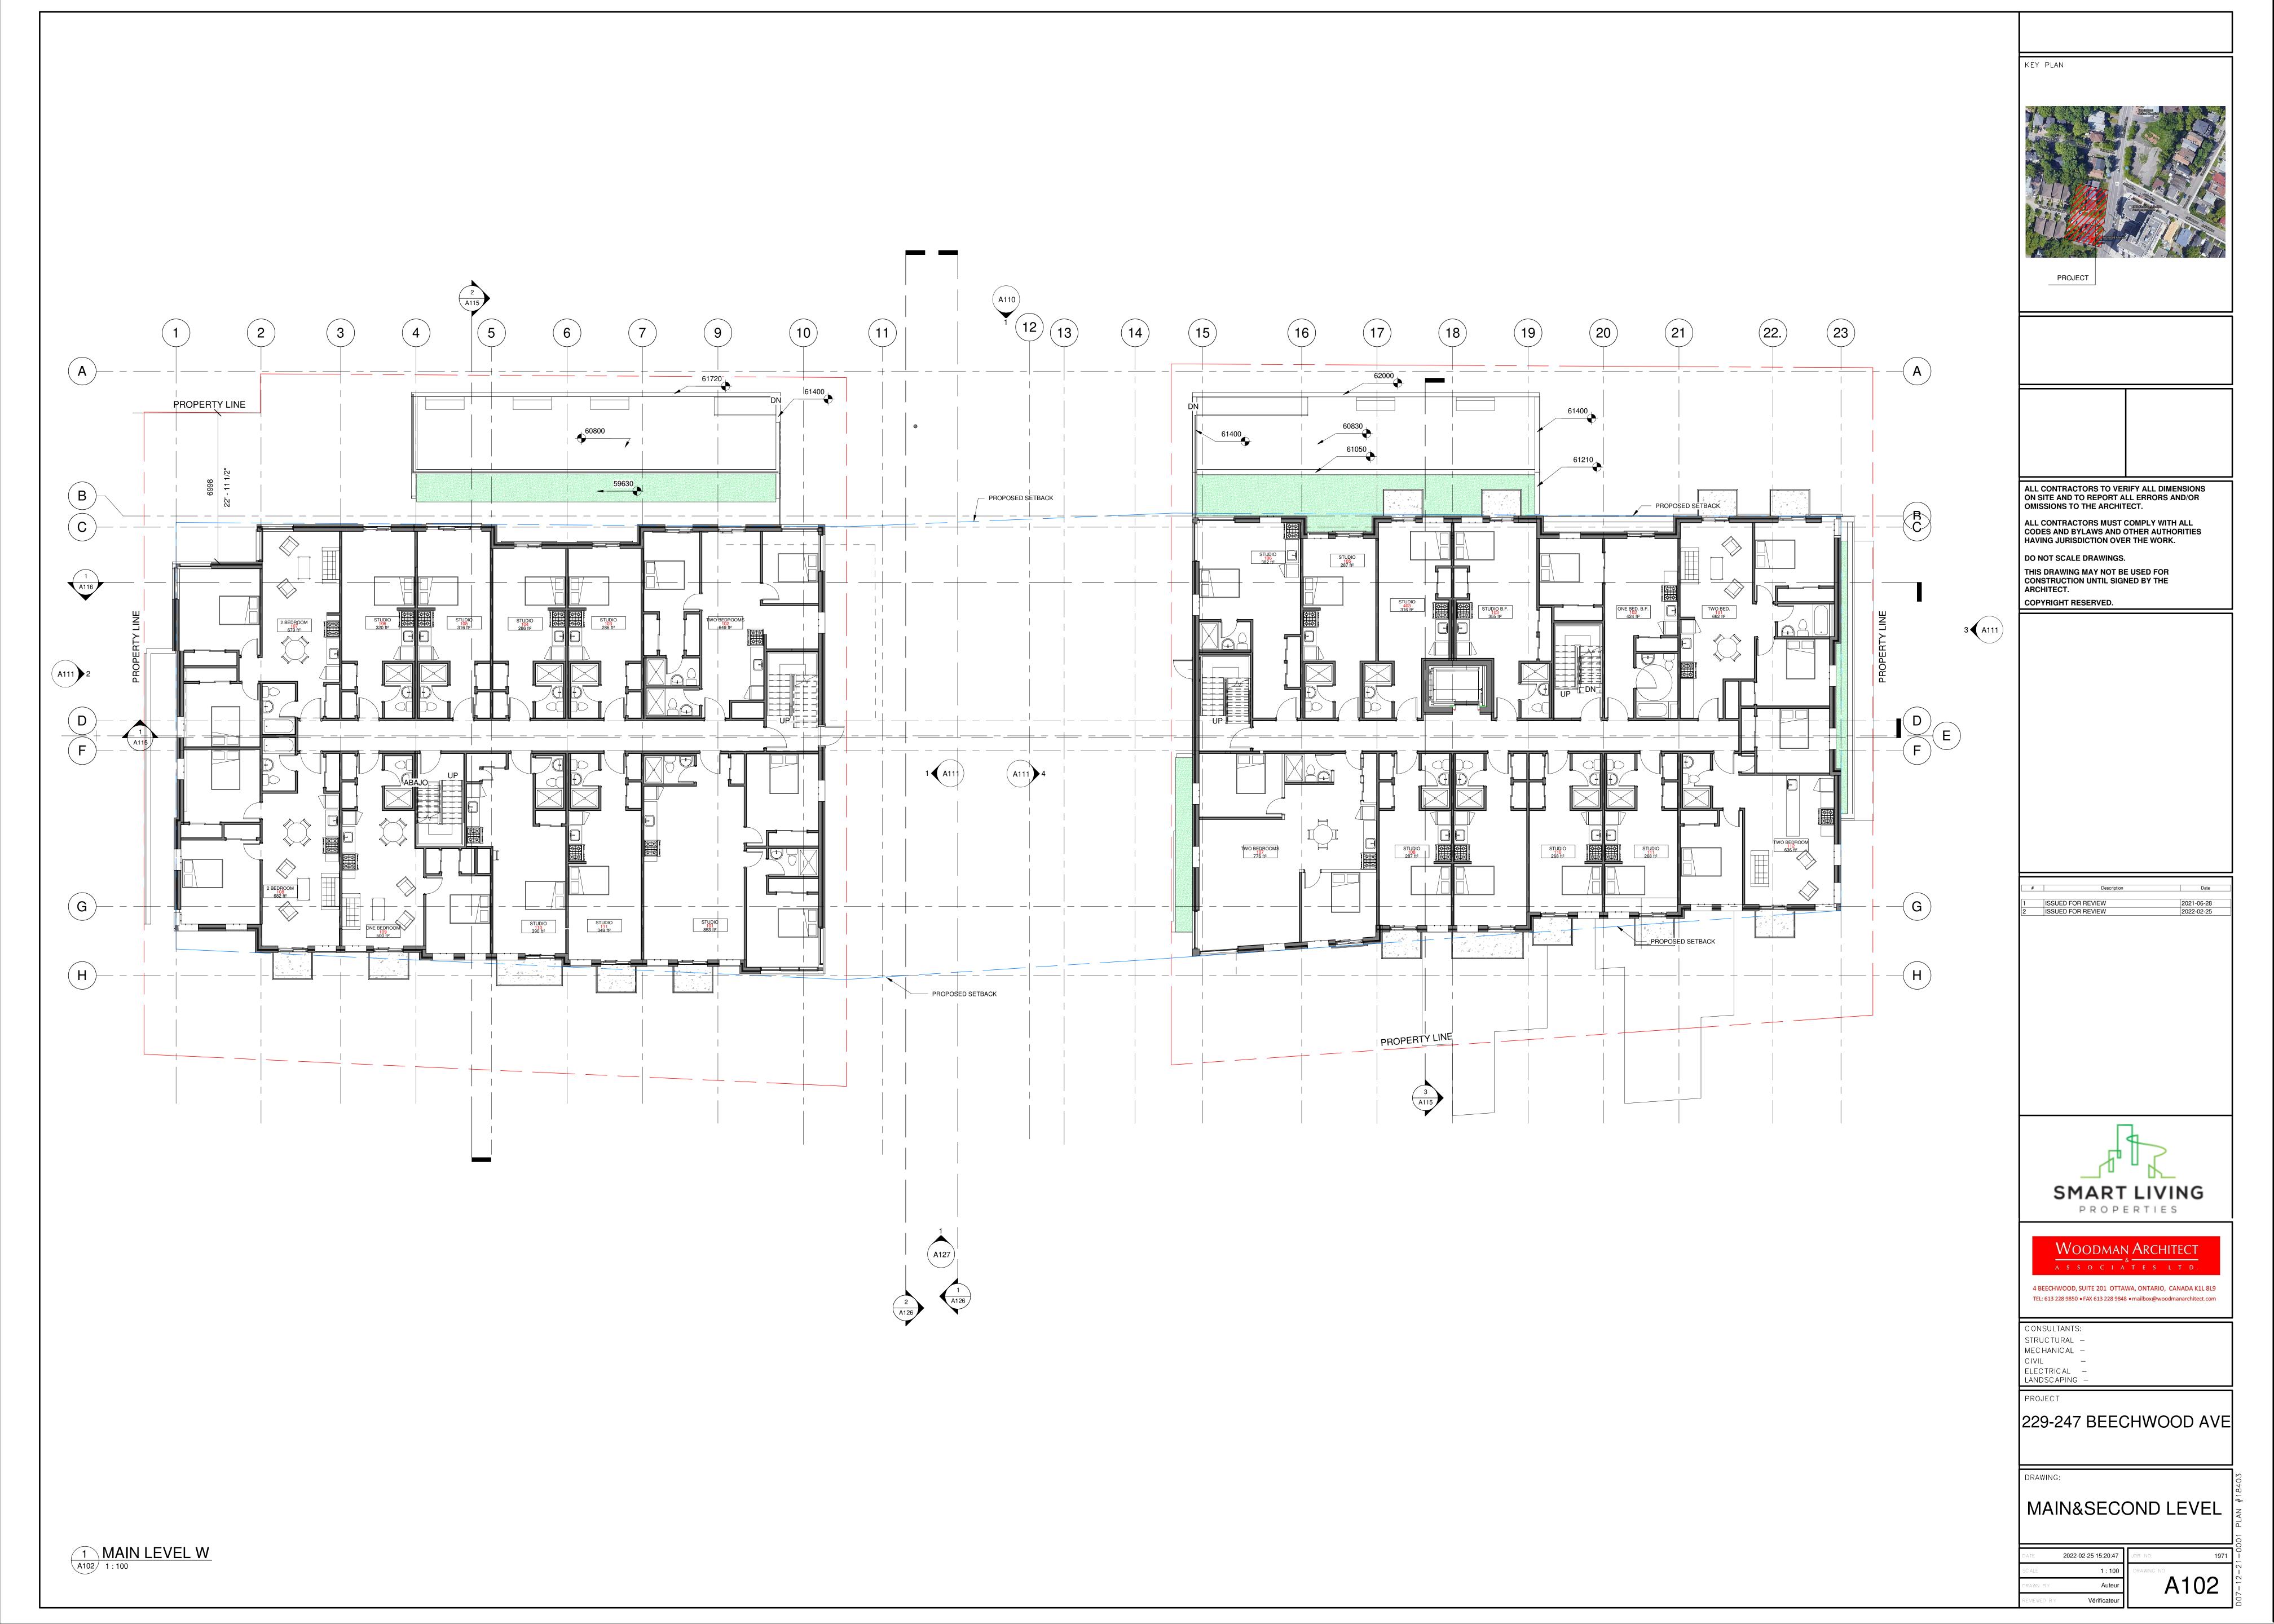

## 229-247 BEECHWOOD AVE. - OTTAWA

|        | DRAWING LIST               |           |
|--------|----------------------------|-----------|
| NUMBER | TITLE                      | DATE      |
| A100   | COVER SHEET                | 2022-02-2 |
| A101   | BASEMENT                   | 2022-02-2 |
| A102   | MAIN&SECOND LEVEL          | 2022-02-2 |
| A104   | FOURTH LEVEL               | 2022-02-2 |
| A105   | ROOF                       | 2022-02-2 |
| A110   | WEST & BECHWOOD ELEVATIONS | 2022-02-2 |
| A111   | ELEVATIONS                 | 2022-02-2 |
| A115   | SECTIONS                   | 2022-02-2 |
| A116   | SECTIONS                   | 2021-06-2 |
| A120   | AXONOMETRIC VIEWS          | 2021-06-2 |
| A121   | RENDER 1                   | 2022-02-2 |
| A122   | RENDER 2                   | 2022-02-2 |
| A123   | RENDER 3                   | 2022-02-2 |
| A124   | RENDER 4                   | 2022-02-2 |
| A126   | CONTEXT SECTIONS           | 2022-02-2 |
| A127   | FRONT ELEVATION            |           |
| A128   | FRONT ELEVATION MATERIALS  | 2022-02-2 |
| x129   | SITE PLAN COMPARATION      |           |