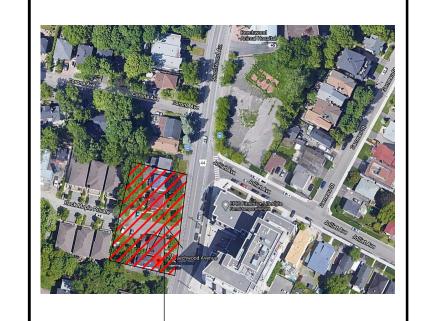

|   | CONSULTANTS:  |
|---|---------------|
|   | STRUCTURAL —  |
|   | MECHANICAL —  |
|   | CIVIL -       |
| _ | ELECTRICAL —  |
| 4 | LANDSCAPING — |
|   |               |

229-247 BEECHWOOD AVE

COVER SHEET

CONSULTANTS:

STRUCTURAL —

MECHANICAL —

CIVIL —

ELECTRICAL —

LANDSCAPING —

DDOJE

229-247 BEECHWOOD AVE