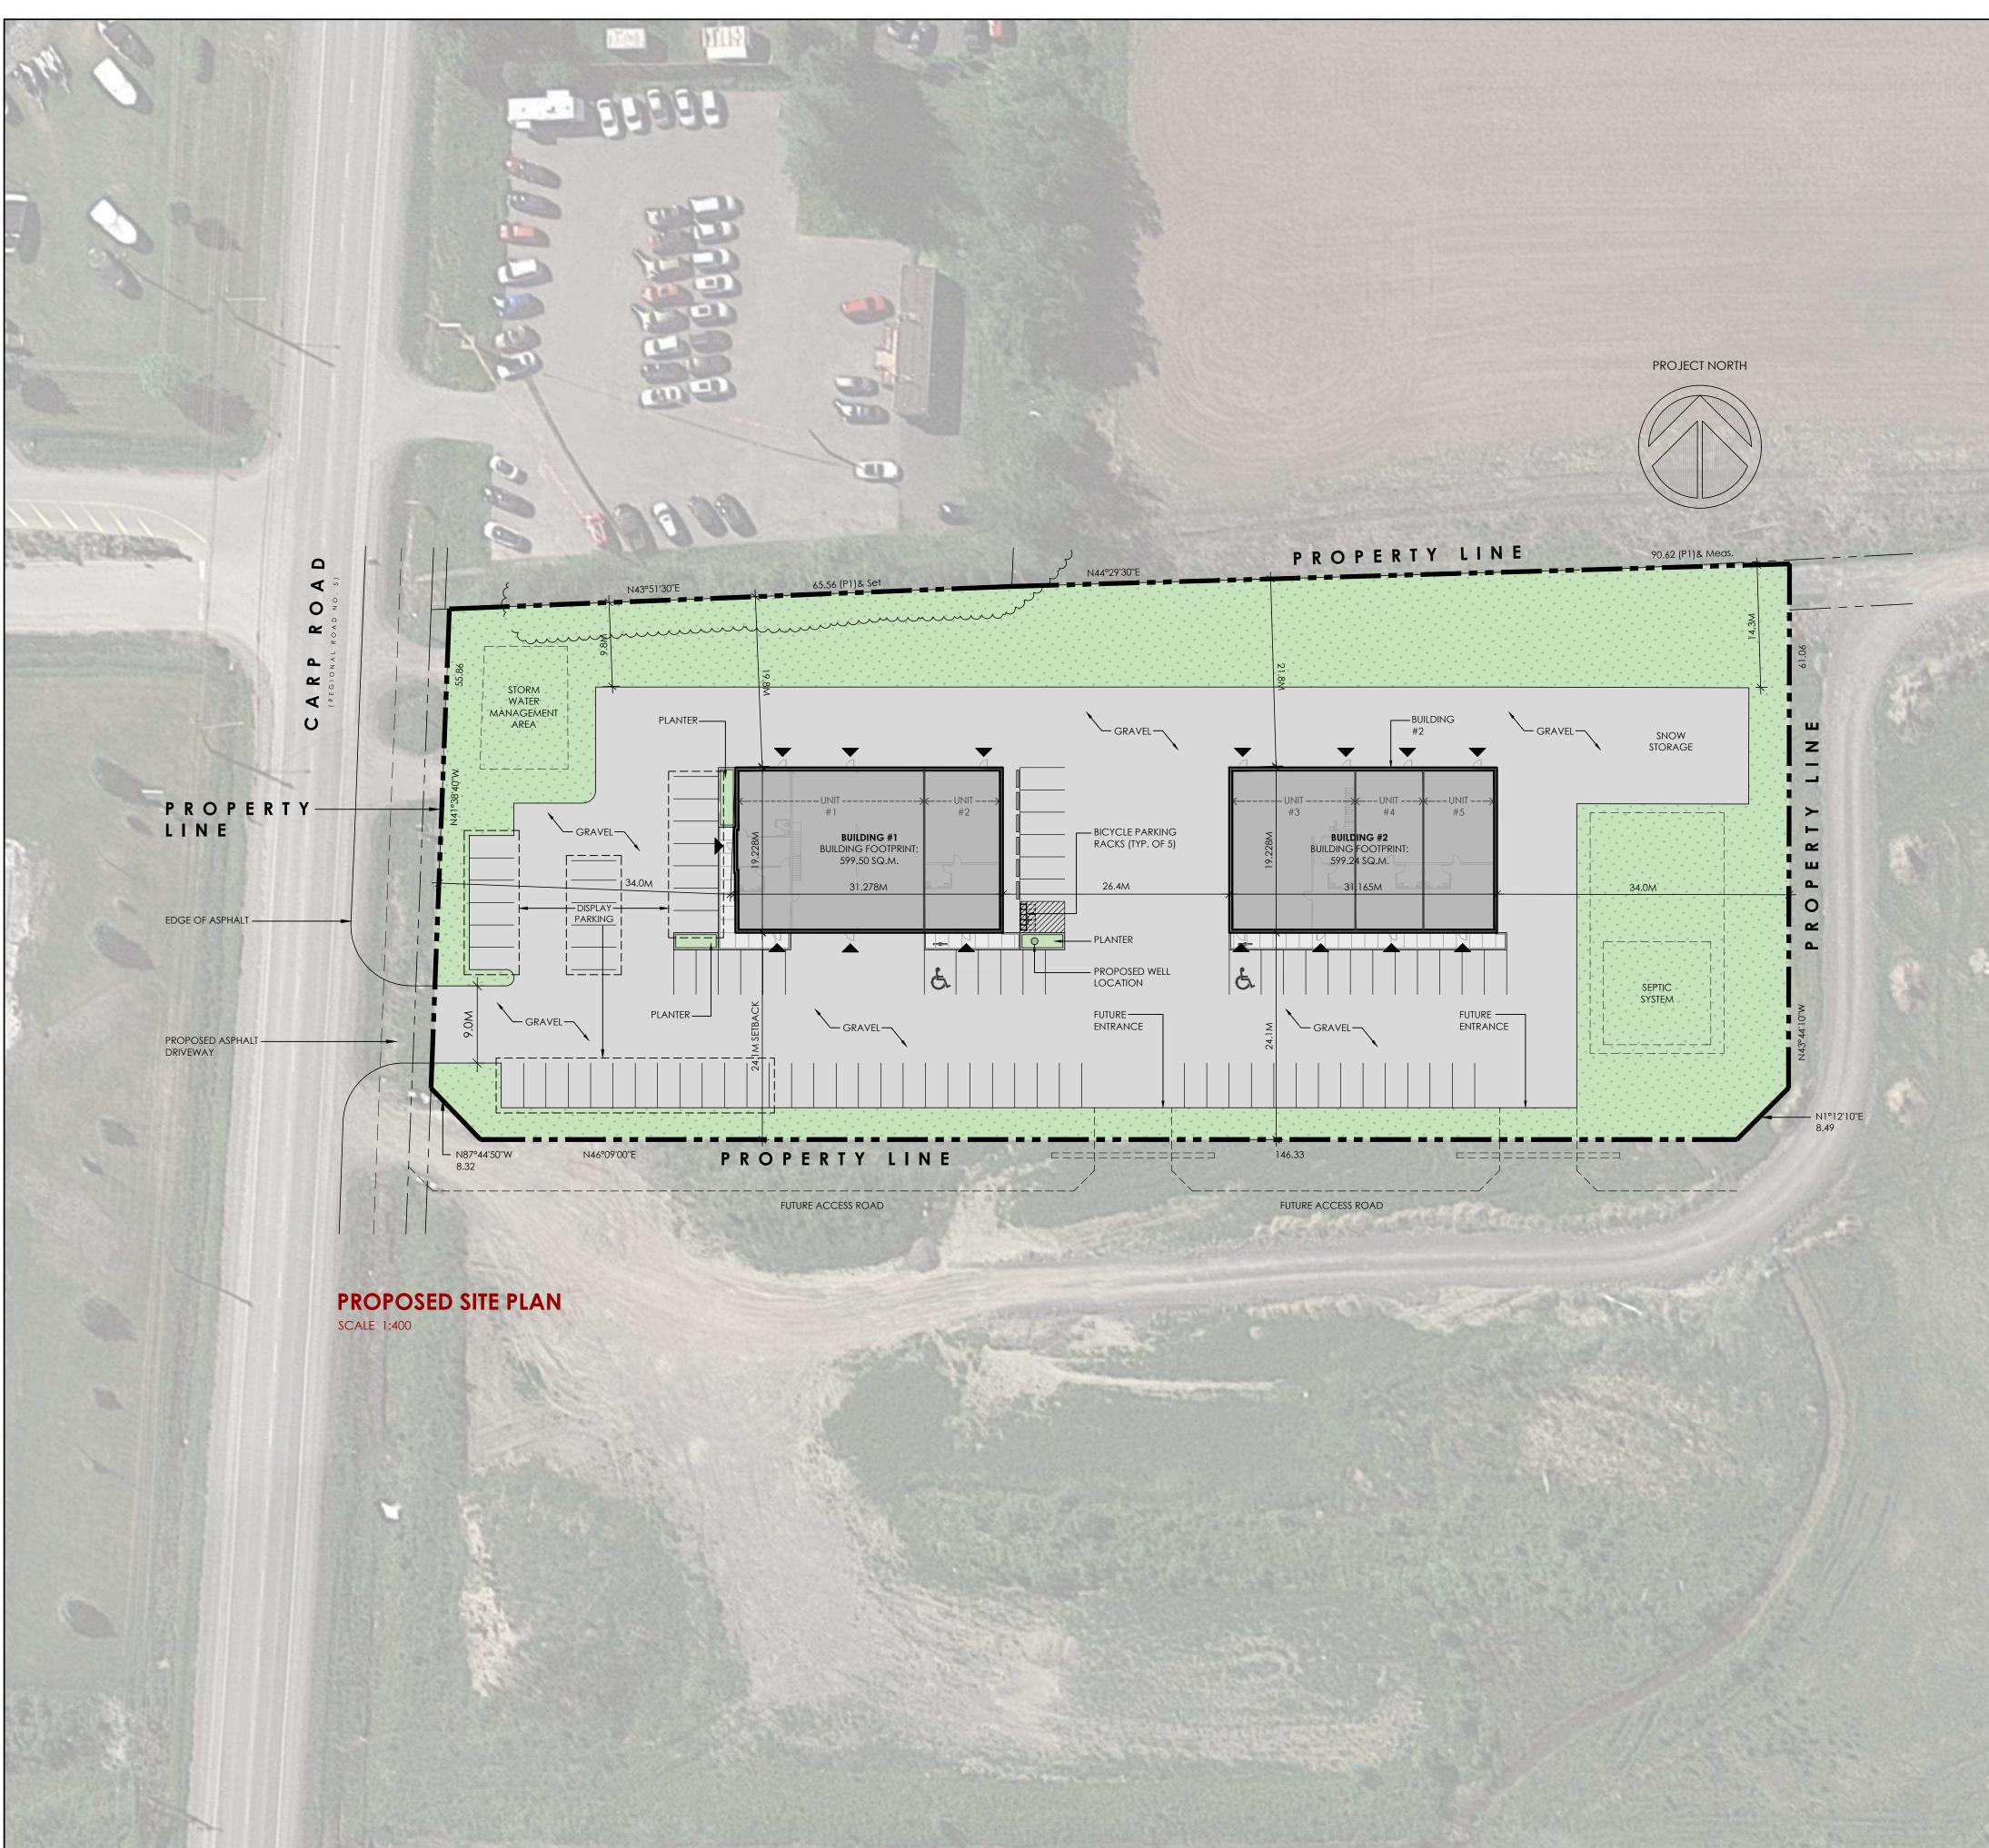

| RC9 ZONING PROVISIONS                                                   |                                                                                                                                                                    |                         |
|-------------------------------------------------------------------------|--------------------------------------------------------------------------------------------------------------------------------------------------------------------|-------------------------|
| ZONING MECHANISM                                                        | REQUIRED                                                                                                                                                           | PROVIDED                |
| FRONT YARD SET BACK<br>REAR YARD SET BACK<br>NTERIOR SIDE YARD SET BACK | 10M (min.)<br>10M (min.)<br>3M (min.)                                                                                                                              | 34.0M<br>34.0M<br>19.8M |
| BUILDING 1 HEIGHT<br>BUILDING 2 HEIGHT                                  | 11M (max.)<br>11M (max.)                                                                                                                                           | 8.128M<br>7.722M        |
| LOT COVERAGE                                                            | 25% (max.)                                                                                                                                                         | 11.84%                  |
| PARKING REQUIREMENTS<br>(TABLE 101)                                     | Parking Ratio – Auto Sales<br>(Row N10)<br>1 service bay @ 2 spaces/service bay +<br>+<br>72.41 Sq.M. Sales Area @ 2 spaces/100<br>Sq.M. GFA<br>= 4 parking spaces |                         |
|                                                                         | Parking Ratio – Auto Body Repair<br>(Row N9)<br>4 service bays @ 3 spaces/service bay<br>= 12 parking spaces                                                       |                         |
|                                                                         | Parking Ratio – Automotive Repair<br>(Row N12)<br>5 service bays @ 2 spaces/service bay<br>= 10 parking spaces                                                     |                         |
|                                                                         | Parking Ratio – Retail Space<br>(Row N79)<br>206.55 Sq.M @ 3.4/100 Sq.M. GFA<br>= 7 parking spaces                                                                 |                         |
|                                                                         | Parking Ratio – General Warehouse<br>(Row N95)<br>286.73 Sq.M. @ 0.8/100 Sq.M. GFA<br>= 2 parking spaces                                                           |                         |
|                                                                         | Total: 4 + 12 +10 + 7 + 2 = 35 spaces                                                                                                                              | 85 Spaces               |
| DISABLED PARKING SPACES                                                 | 1 Parking Space                                                                                                                                                    | 2 Spaces                |
| BICYCLE PARKING<br>REQUIREMENTS<br>(TABLE 111A)                         | Auto Sales (Personal Service Business)<br>72.41 Sq.M. @ 1 space/500 Sq.M.<br>= 1 bicycle parking space<br>Auto Body Repair Shop:                                   |                         |
|                                                                         | 351.03 Sq.M. @ 1 space/500 Sq.M.<br>= 1 bicycle parking space                                                                                                      |                         |
|                                                                         | Automotive Repair:<br>282.02 Sq.M. @ 1 space/500 Sq.M.<br>= 1 bicycle parking space                                                                                |                         |
|                                                                         | Retail Space:<br>206.55 Sq.M. @ 1 space/250 Sq.M.<br>= 1 bicycle parking space                                                                                     |                         |
|                                                                         | General Warehouse<br>286.73 Sq.M. @ 1 space/2,000 Sq.M.<br>= 1 bicycle parking space                                                                               |                         |
|                                                                         | Total: 1 + 1 +1 + 1 + 1 = 5 spaces                                                                                                                                 | 5 Spaces                |
| AISLE AND DRIVEWAY<br>PROVISIONS                                        | 6.7M (min.) FOR DOUBLE TRAFFIC LANE                                                                                                                                | VARIES                  |
| LOADING SPACE<br>REQUIREMENTS                                           | Auto Sales (Personal Service Business)<br>72.41 Sq.M. < 350 Sq.m.<br>= 0 loading spaces                                                                            |                         |
|                                                                         | Auto Body Repair Shop:<br>351.03 Sq.M. < 1,000 Sq.M.<br>= 0 loading spaces                                                                                         |                         |
|                                                                         | Automotive Repair:<br>282.02 Sq.M. < 350 Sq.M.<br>= 0 loading spaces                                                                                               |                         |
|                                                                         | Retail Space:<br>206.55 Sq.M. < 350 Sq.M.<br>= 0 loading spaces                                                                                                    |                         |
|                                                                         | General Warehouse<br>286.73 Sq.M. < 350 Sq.M.<br>= 0 loading spaces                                                                                                |                         |
|                                                                         |                                                                                                                                                                    |                         |

| <b>MUNICIPAL ADDRESS:</b><br>2822 Carp Road, Carp, Ontario                                                                                                     |                              |  |
|----------------------------------------------------------------------------------------------------------------------------------------------------------------|------------------------------|--|
| LEGAL DESCRIPTION:                                                                                                                                             |                              |  |
| Part 1, Plan of Part of Lot 9,                                                                                                                                 |                              |  |
| Concession 2, Geographic                                                                                                                                       |                              |  |
| Township of Huntley, City of Ottawa                                                                                                                            |                              |  |
| <b>ZONING DESIGNATION:</b><br>Rural Commercial Zone; Carp Road<br>Corridor (RC9) + (RC9[275]-h);<br>Area D - Rural                                             |                              |  |
| SITE AREA: 1.01 Ha (10,121.76 Sq.M.)                                                                                                                           |                              |  |
| LOT COVERAGE:<br>(1,198.74/10,121.76) x 100 = 11.84%                                                                                                           |                              |  |
| <ul> <li>BUILDING AREA:</li> <li>Building 1: 599.50 Sq.M.</li> <li>Building 2: 599.24 Sq.M.</li> <li>Total Buildings Gross Area:<br/>1,198.74 Sq.M.</li> </ul> |                              |  |
| AREA BREAKDOWN: BY UNIT                                                                                                                                        |                              |  |
| DESCRIPTION                                                                                                                                                    | AREA (SQ.M.)                 |  |
| BUILDING 1                                                                                                                                                     |                              |  |
| Unit #1                                                                                                                                                        | Ì                            |  |
| Auto Sales Area:                                                                                                                                               | 72.41                        |  |
| Auto Body Repair Shop:<br>Total Unit #1:                                                                                                                       | 351.03<br><b>423.44</b>      |  |
|                                                                                                                                                                | 723.77                       |  |
| Unit #2                                                                                                                                                        | 70 70                        |  |
| Retail Space:<br>General Warehouse:                                                                                                                            | 73.72<br>102.34              |  |
| Total Unit #1:                                                                                                                                                 | 176.06                       |  |
| BUILDING 1 TOTAL AREA:                                                                                                                                         | 599.50                       |  |
| BUILDING 2                                                                                                                                                     |                              |  |
| Unit #3                                                                                                                                                        |                              |  |
| Automotive Service<br>& Repair:                                                                                                                                | 282.02                       |  |
| Total Unit #3:                                                                                                                                                 | 282.02<br>282.02             |  |
|                                                                                                                                                                |                              |  |
| <u>Unit #4</u><br>Retail Space:                                                                                                                                | 63.81                        |  |
| General Warehouse:                                                                                                                                             | 88.58                        |  |
| Total Unit #4:                                                                                                                                                 | 152.39                       |  |
| Unit #5                                                                                                                                                        |                              |  |
| Retail Space:                                                                                                                                                  | 69.02                        |  |
| General Warehouse:<br><b>Total Unit #5</b> :                                                                                                                   | 95.81<br><b>164.83</b>       |  |
|                                                                                                                                                                |                              |  |
| BUILDING 2 TOTAL AREA:                                                                                                                                         | 599.24                       |  |
| BUILDING 1 + 2:                                                                                                                                                | 1,198.74                     |  |
| AREA BREAKDOWN: BY USE                                                                                                                                         |                              |  |
|                                                                                                                                                                |                              |  |
| DESCRIPTION                                                                                                                                                    | AREA (SQ.M.)                 |  |
|                                                                                                                                                                | <b>AREA</b> (SQ.M.)<br>72.41 |  |
| DESCRIPTION                                                                                                                                                    | . ,                          |  |
| DESCRIPTION<br>TOTAL AUTO SALES AREA                                                                                                                           | 72.41                        |  |

## **NEW MULTI-TENANT** COMMERCIAL DEVELOPMENT

2822 CARP ROAD OTTAWA, ONTARIO

TOTAL RETAIL

TOTAL GENERAL WAREHOUSE TOTAL GROSS FLOOR AREAS

PROPOSED SITE PLAN

DECEMBER 15, 2020

A+ Architecture Inc. 555 LEGGET DRIVE TOWER A, SUITE 304 Kanata, ON K2K 2X3 +1 613 699 6860 info@aplus-arch.com 😧 www.aplus-arch.com