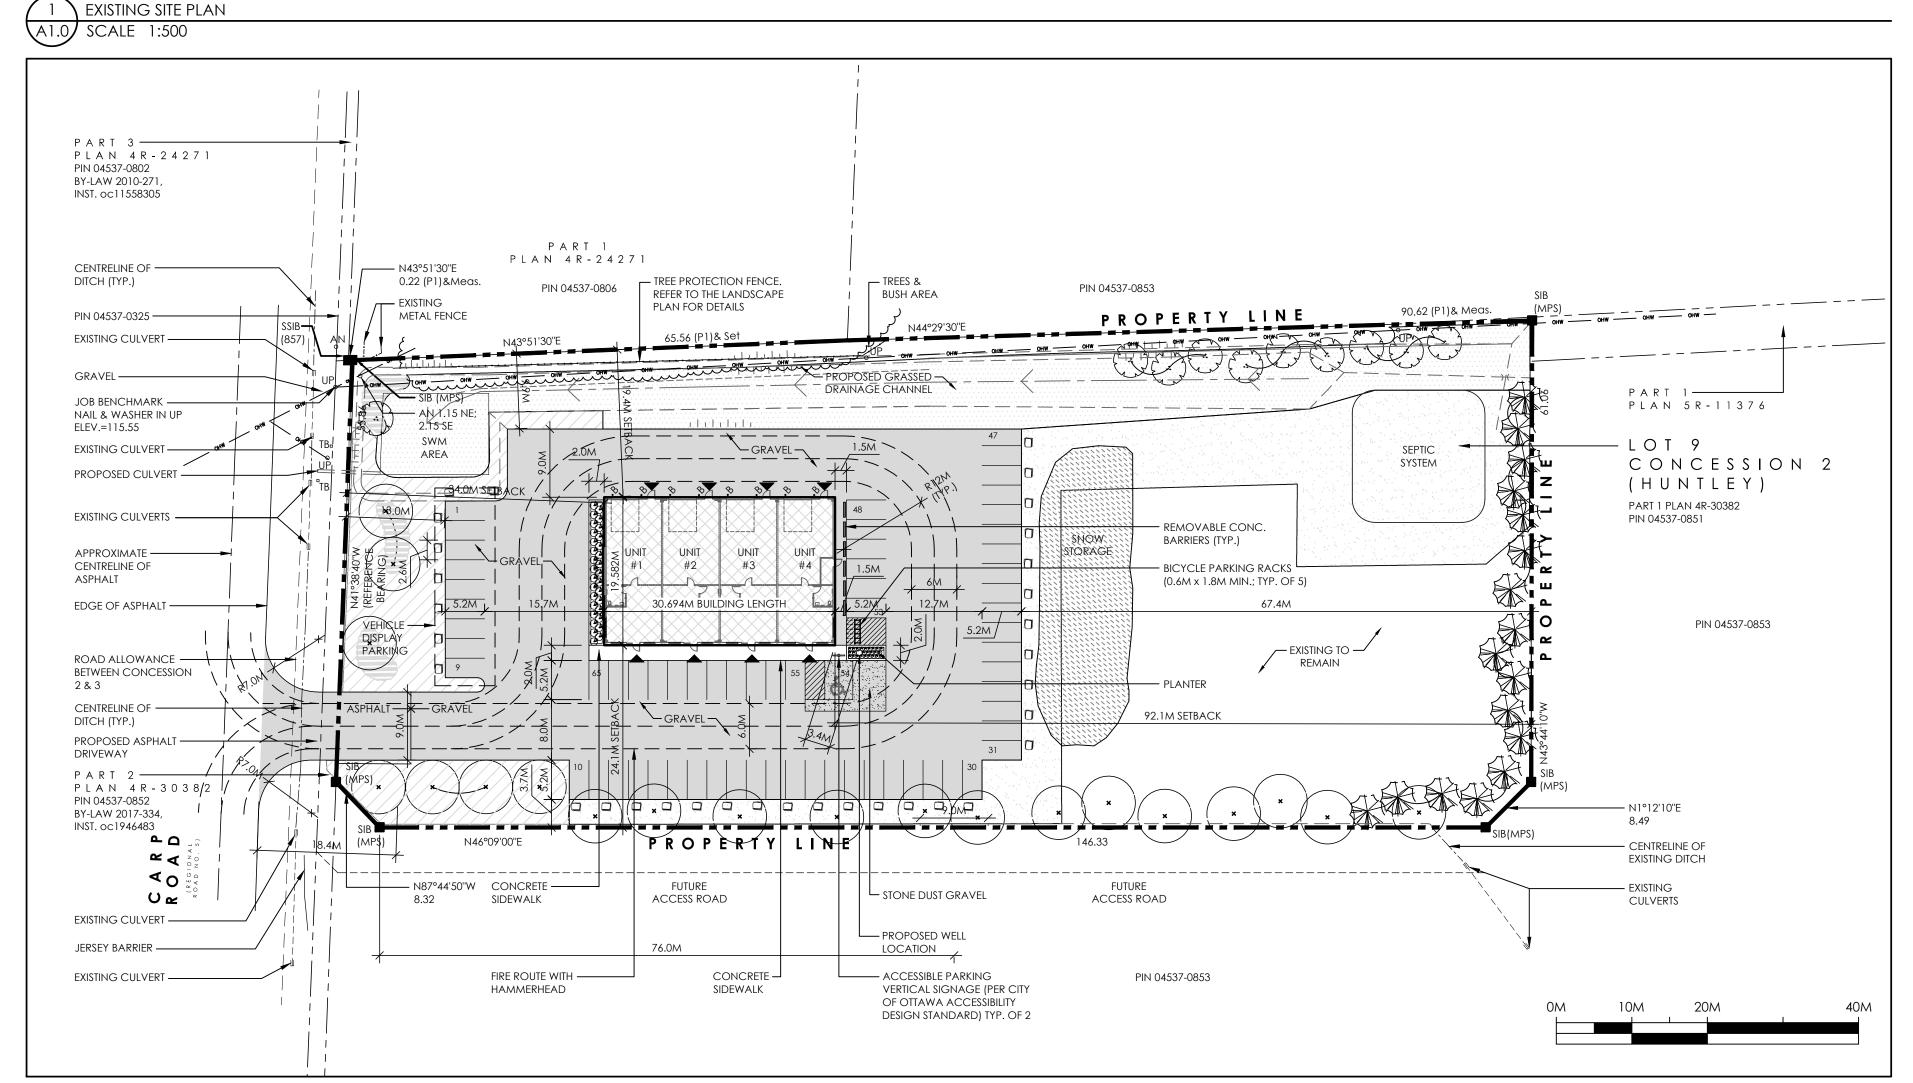

2 PROPOSED SITE PLAN

## **ZONING DATA (BASED ON ZONING BY-LAW 2008-250)**

|          | UNICIPAL ADDRESS:<br>122 Carp Road, Carp, Ontario                                                             |
|----------|---------------------------------------------------------------------------------------------------------------|
| Po<br>Co | GAL DESCRIPTION:  art 1, Plan of Part of Lot 9,  concession 2, Geographic  ownship of Huntley, City of Ottawa |
| Ru<br>Co | DNING DESIGNATION:  ural Commercial Zone; Carp Road  prridor (RC9) + (RC9[275]-h);  ea D - Rural              |
| SII      | <b>IE AREA:</b> 1.01 Ha (10,121.76 Sq.M.)                                                                     |
| I        | OT COVERAGE:<br>99.26/10,121.76) x 100 = 5.92%                                                                |
|          | IILDING AREA:<br>Total Gross Area:<br>599.26 Sq.M.                                                            |

| AREA BREAKDOWN: BY UNIT                                                  |                                 |                   |
|--------------------------------------------------------------------------|---------------------------------|-------------------|
| DESCRIPTION                                                              | AREA (SQ.M.)                    |                   |
| Unit #1 Auto Sales Area: General Warehouse: Total Unit #1:               | 61.19<br>89.67<br><b>150.86</b> | DIS               |
| Unit #2 Retail Space: General Warehouse: Total Unit #2:                  | 60.69<br>88.53<br><b>149.22</b> | BIC<br>REG<br>(TA |
| Unit #3 Retail Space: General Warehouse: Total Unit #3:                  | 60.69<br>88.53<br><b>149.22</b> |                   |
| Unit #4<br>Retail Space:<br>General Warehouse:<br><b>Total Unit #4</b> : | 60.99<br>88.97<br><b>149.96</b> | AIS               |
| TOTAL AREA:                                                              | 599.26                          | PR                |

| AREA BREAKDOWN: BY USE  |              |
|-------------------------|--------------|
| DESCRIPTION             | AREA (SQ.M.) |
| TOTAL AUTO SALES AREA   | 61.19        |
| TOTAL GENERAL WAREHOUSE | 355.70       |
| TOTAL RETAIL            | 182.37       |
| TOTAL GROSS FLOOR AREAS | 599.26       |

| BUILDING 1 HEIGHT  LOT COVERAGE  PARKING REQUIREMENTS (TABLE 101)  Parking Ratio - Auto Sales (Row N10)  1 service bay @ 2 spaces/service bay + 61.19 Sq.M. Sales Area @ 2 spaces/100 Sq.M. GFA = 4 parking spaces  Parking Ratio - Retail Space (Row N79) 182.37 Sq.M @ 3.4/100 Sq.M. GFA = 7 parking spaces  Parking Ratio - General Warehouse (Row N95) 355.70 Sq.M. @ 0.8/100 Sq.M. GFA = 3 parking spaces  Total: 4 + 7 + 3 = 14 spaces  DISABLED PARKING SPACES  I Parking Space  BICYCLE PARKING REQUIREMENTS (TABLE 111A)  Auto Sales (Personal Service Business) 61.19 Sq.M. @ 1 space/500 Sq.M. = 1 bicycle parking space  Retail Space: 182.37 Sq.M. @ 1 space/250 Sq.M. = 1 bicycle parking space  General Warehouse 355.70 Sq.M. @ 1 space/2,000 Sq.M. = 1 bicycle parking space                                                                                                                                                                                                                                                                                                                                                                                                                                                                                                                                                                                                                                                                                                                                                                                                                                                                                                                                                                                                                                                                                                                                                                                                                                                                                                                                 | 34.0M<br>92.1M<br>19.4M<br>8.146M<br>5.92% |
|-------------------------------------------------------------------------------------------------------------------------------------------------------------------------------------------------------------------------------------------------------------------------------------------------------------------------------------------------------------------------------------------------------------------------------------------------------------------------------------------------------------------------------------------------------------------------------------------------------------------------------------------------------------------------------------------------------------------------------------------------------------------------------------------------------------------------------------------------------------------------------------------------------------------------------------------------------------------------------------------------------------------------------------------------------------------------------------------------------------------------------------------------------------------------------------------------------------------------------------------------------------------------------------------------------------------------------------------------------------------------------------------------------------------------------------------------------------------------------------------------------------------------------------------------------------------------------------------------------------------------------------------------------------------------------------------------------------------------------------------------------------------------------------------------------------------------------------------------------------------------------------------------------------------------------------------------------------------------------------------------------------------------------------------------------------------------------------------------------------------------------|--------------------------------------------|
| BUILDING 1 HEIGHT  LOT COVERAGE  PARKING REQUIREMENTS (TABLE 101)  Parking Ratio – Auto Sales (Row N10) 1 service bay @ 2 spaces/service bay + 61.19 Sq.M. Sales Area @ 2 spaces/100 Sq.M. GFA = 4 parking spaces  Parking Ratio – Retail Space (Row N79) 182.37 Sq.M. @ 3.4/100 Sq.M. GFA = 7 parking spaces  Parking Ratio – General Warehouse (Row N95) 355.70 Sq.M. @ 0.8/100 Sq.M. GFA = 3 parking spaces  Total: 4 + 7 + 3 = 14 spaces  DISABLED PARKING SPACES  BICYCLE PARKING REQUIREMENTS (TABLE 111A)  Auto Sales (Personal Service Business) 61.19 Sq.M. @ 1 space/500 Sq.M. = 1 bicycle parking space  Retail Space: 182.37 Sq.M. @ 1 space/250 Sq.M. = 1 bicycle parking space  General Warehouse 355.70 Sq.M. @ 1 space/200 Sq.M. = 1 bicycle parking space  General Warehouse 355.70 Sq.M. @ 1 space/2000 Sq.M. = 1 bicycle parking space  General Warehouse 355.70 Sq.M. @ 1 space/2,000 Sq.M. = 1 bicycle parking space  General Warehouse 355.70 Sq.M. @ 1 space/2,000 Sq.M. = 1 bicycle parking space  General Warehouse 355.70 Sq.M. @ 1 space/2,000 Sq.M. = 1 bicycle parking space  General Warehouse 355.70 Sq.M. @ 1 space/2,000 Sq.M. = 1 bicycle parking space  General Warehouse 355.70 Sq.M. @ 1 space/2,000 Sq.M. = 1 bicycle parking space  General Warehouse 355.70 Sq.M. @ 1 space/2,000 Sq.M. = 1 bicycle parking space  General Warehouse 355.70 Sq.M. @ 1 space/2,000 Sq.M. = 1 bicycle parking space  General Warehouse 355.70 Sq.M. @ 1 space/2,000 Sq.M. = 1 bicycle parking space  General Warehouse 355.70 Sq.M. @ 1 space/2,000 Sq.M. = 1 bicycle parking space  General Warehouse 355.70 Sq.M. @ 1 space/2,000 Sq.M. = 1 bicycle parking space  General Warehouse 355.70 Sq.M. @ 1 space/2,000 Sq.M. = 1 bicycle parking space                                                                                                                                                                                                                                                                                                                                                     | 8.146M                                     |
| DISABLED PARKING SPACES  DISABLED PARKING REQUIREMENTS (TABLE 111A)  DISABLED PARKING SPACES  DISABLED PARKING REQUIREMENTS (TABLE 111A)  DISABLED PARKING REQUIREMENTS (TABLE 111A)  DISABLED PARKING REQUIREMENTS (TABLE 111A)  Auto Sales (Personal Service Business) 61.19 Sq.M. @ 1 space/2,000 Sq.M.  1 bicycle parking space  Retail Space |                                            |
| PARKING REQUIREMENTS (TABLE 101)  Parking Ratio - Auto Sales (Row N10)  1 service bay @ 2 spaces/service bay + 61.19 Sq.M. Sales Area @ 2 spaces/100 Sq.M. GFA = 4 parking spaces  Parking Ratio - Retail Space (Row N79) 182.37 Sq.M. @ 3.4/100 Sq.M. GFA = 7 parking spaces  Parking Ratio - General Warehouse (Row N95) 355.70 Sq.M. @ 0.8/100 Sq.M. GFA = 3 parking spaces  Total: 4 + 7 + 3 = 14 spaces  DISABLED PARKING SPACES  BICYCLE PARKING REQUIREMENTS (TABLE 111A)  Auto Sales (Personal Service Business) 61.19 Sq.M. @ 1 space/500 Sq.M. = 1 bicycle parking space  Retail Space: 182.37 Sq.M. @ 1 space/250 Sq.M. = 1 bicycle parking space  General Warehouse 355.70 Sq.M. @ 1 space/2.000 Sq.M. = 1 bicycle parking space  Total: 1 + 1 + 1 = 3 spaces  AISLE AND DRIVEWAY PROVISIONS  LOADING SPACE REQUIREMENTS  Auto Sales (Personal Service Business) 72.41 Sq.M. < 350 Sq.m.                                                                                                                                                                                                                                                                                                                                                                                                                                                                                                                                                                                                                                                                                                                                                                                                                                                                                                                                                                                                                                                                                                                                                                                                                          | 5.92%                                      |
| (Row N10)  1 service bay @ 2 spaces/service bay  + 61.19 Sq.M. Sales Area @ 2 spaces/100 Sq.M. GFA = 4 parking spaces  Parking Ratio – Retail Space (Row N79) 182.37 Sq.M @ 3.4/100 Sq.M. GFA = 7 parking spaces  Parking Ratio – General Warehouse (Row N95) 355.70 Sq.M. @ 0.8/100 Sq.M. GFA = 3 parking spaces  Total: 4 + 7 + 3 = 14 spaces  DISABLED PARKING SPACES  BICYCLE PARKING REQUIREMENTS (TABLE 111A)  Auto Sales (Personal Service Business) 61.19 Sq.M. @ 1 space/500 Sq.M. = 1 bicycle parking space  Retail Space: 182.37 Sq.M. @ 1 space/250 Sq.M. = 1 bicycle parking space  General Warehouse 355.70 Sq.M. @ 1 space/2.000 Sq.M. = 1 bicycle parking space  Total: 1 + 1 + 1 = 3 spaces  AISLE AND DRIVEWAY PROVISIONS  LOADING SPACE REQUIREMENTS  Auto Sales (Personal Service Business) 72.41 Sq.M. < 350 Sq.m.                                                                                                                                                                                                                                                                                                                                                                                                                                                                                                                                                                                                                                                                                                                                                                                                                                                                                                                                                                                                                                                                                                                                                                                                                                                                                       |                                            |
| = 7 parking spaces  Parking Ratio - General Warehouse (Row N95) 355.70 Sq.M. @ 0.8/100 Sq.M. GFA = 3 parking spaces  Total: 4 + 7 + 3 = 14 spaces  DISABLED PARKING SPACES  BICYCLE PARKING REQUIREMENTS (TABLE 111A)  Auto Sales (Personal Service Business) 61.19 Sq.M. @ 1 space/500 Sq.M. = 1 bicycle parking space  Retail Space: 182.37 Sq.M. @ 1 space/250 Sq.M. = 1 bicycle parking space  General Warehouse 355.70 Sq.M. @ 1 space/2,000 Sq.M. = 1 bicycle parking space  Total: 1 + 1 + 1 = 3 spaces  AISLE AND DRIVEWAY PROVISIONS  LOADING SPACE REQUIREMENTS  Auto Sales (Personal Service Business) 72.41 Sq.M. < 350 Sq.m.                                                                                                                                                                                                                                                                                                                                                                                                                                                                                                                                                                                                                                                                                                                                                                                                                                                                                                                                                                                                                                                                                                                                                                                                                                                                                                                                                                                                                                                                                     |                                            |
| DISABLED PARKING SPACES  BICYCLE PARKING REQUIREMENTS (TABLE 111A)  Auto Sales (Personal Service Business) 61.19 Sq.M. @ 1 space/500 Sq.M. = 1 bicycle parking space  Retail Space: 182.37 Sq.M. @ 1 space/250 Sq.M. = 1 bicycle parking space  General Warehouse 355.70 Sq.M. @ 1 space/2,000 Sq.M. = 1 bicycle parking space  Total: 1 + 1 + 1 = 3 spaces  AISLE AND DRIVEWAY PROVISIONS  LOADING SPACE REQUIREMENTS  Auto Sales (Personal Service Business) 72.41 Sq.M. < 350 Sq.m.                                                                                                                                                                                                                                                                                                                                                                                                                                                                                                                                                                                                                                                                                                                                                                                                                                                                                                                                                                                                                                                                                                                                                                                                                                                                                                                                                                                                                                                                                                                                                                                                                                        |                                            |
| BICYCLE PARKING REQUIREMENTS (TABLE 111A)  Auto Sales (Personal Service Business) 61.19 Sq.M. @ 1 space/500 Sq.M. = 1 bicycle parking space  Retail Space: 182.37 Sq.M. @ 1 space/250 Sq.M. = 1 bicycle parking space  General Warehouse 355.70 Sq.M. @ 1 space/2,000 Sq.M. = 1 bicycle parking space  Total: 1 + 1 + 1 = 3 spaces  AISLE AND DRIVEWAY PROVISIONS  AUTO Sales (Personal Service Business) 72.41 Sq.M. < 350 Sq.m.                                                                                                                                                                                                                                                                                                                                                                                                                                                                                                                                                                                                                                                                                                                                                                                                                                                                                                                                                                                                                                                                                                                                                                                                                                                                                                                                                                                                                                                                                                                                                                                                                                                                                             | 65 Spac                                    |
| REQUIREMENTS (TABLE 111A)  61.19 Sq.M. @ 1 space/500 Sq.M.  = 1 bicycle parking space  Retail Space: 182.37 Sq.M. @ 1 space/250 Sq.M.  = 1 bicycle parking space  General Warehouse 355.70 Sq.M. @ 1 space/2,000 Sq.M.  = 1 bicycle parking space  Total: 1 + 1 + 1 = 3 spaces  AISLE AND DRIVEWAY PROVISIONS  Auto Sales (Personal Service Business) 72.41 Sq.M. < 350 Sq.m.                                                                                                                                                                                                                                                                                                                                                                                                                                                                                                                                                                                                                                                                                                                                                                                                                                                                                                                                                                                                                                                                                                                                                                                                                                                                                                                                                                                                                                                                                                                                                                                                                                                                                                                                                 | 1 Space                                    |
| 355.70 Sq.M. @ 1 space/2,000 Sq.M. = 1 bicycle parking space  Total: 1 + 1 + 1 = 3 spaces  AISLE AND DRIVEWAY PROVISIONS  LOADING SPACE REQUIREMENTS  Auto Sales (Personal Service Business) 72.41 Sq.M. < 350 Sq.m.                                                                                                                                                                                                                                                                                                                                                                                                                                                                                                                                                                                                                                                                                                                                                                                                                                                                                                                                                                                                                                                                                                                                                                                                                                                                                                                                                                                                                                                                                                                                                                                                                                                                                                                                                                                                                                                                                                          |                                            |
| AISLE AND DRIVEWAY PROVISIONS  6.7M (min.) FOR DOUBLE TRAFFIC LANE  LOADING SPACE REQUIREMENTS  Auto Sales (Personal Service Business) 72.41 Sq.M. < 350 Sq.m.                                                                                                                                                                                                                                                                                                                                                                                                                                                                                                                                                                                                                                                                                                                                                                                                                                                                                                                                                                                                                                                                                                                                                                                                                                                                                                                                                                                                                                                                                                                                                                                                                                                                                                                                                                                                                                                                                                                                                                |                                            |
| PROVISIONS  LOADING SPACE Auto Sales (Personal Service Business)  REQUIREMENTS 72.41 Sq.M. < 350 Sq.m.                                                                                                                                                                                                                                                                                                                                                                                                                                                                                                                                                                                                                                                                                                                                                                                                                                                                                                                                                                                                                                                                                                                                                                                                                                                                                                                                                                                                                                                                                                                                                                                                                                                                                                                                                                                                                                                                                                                                                                                                                        | 5 Space                                    |
| <b>72.41 Sq.M.</b> < 350 Sq.m.                                                                                                                                                                                                                                                                                                                                                                                                                                                                                                                                                                                                                                                                                                                                                                                                                                                                                                                                                                                                                                                                                                                                                                                                                                                                                                                                                                                                                                                                                                                                                                                                                                                                                                                                                                                                                                                                                                                                                                                                                                                                                                | VARIES                                     |
|                                                                                                                                                                                                                                                                                                                                                                                                                                                                                                                                                                                                                                                                                                                                                                                                                                                                                                                                                                                                                                                                                                                                                                                                                                                                                                                                                                                                                                                                                                                                                                                                                                                                                                                                                                                                                                                                                                                                                                                                                                                                                                                               |                                            |
| Automotive Repair:<br>282.02 Sq.M. < 350 Sq.M.<br>= 0 loading spaces                                                                                                                                                                                                                                                                                                                                                                                                                                                                                                                                                                                                                                                                                                                                                                                                                                                                                                                                                                                                                                                                                                                                                                                                                                                                                                                                                                                                                                                                                                                                                                                                                                                                                                                                                                                                                                                                                                                                                                                                                                                          |                                            |
| Retail Space: 206.55 Sq.M. < 350 Sq.M. = 0 loading spaces                                                                                                                                                                                                                                                                                                                                                                                                                                                                                                                                                                                                                                                                                                                                                                                                                                                                                                                                                                                                                                                                                                                                                                                                                                                                                                                                                                                                                                                                                                                                                                                                                                                                                                                                                                                                                                                                                                                                                                                                                                                                     |                                            |
| General Warehouse<br>355.70 Sq.M. (350 - 999 Sq.M.)<br>= 0 loading spaces                                                                                                                                                                                                                                                                                                                                                                                                                                                                                                                                                                                                                                                                                                                                                                                                                                                                                                                                                                                                                                                                                                                                                                                                                                                                                                                                                                                                                                                                                                                                                                                                                                                                                                                                                                                                                                                                                                                                                                                                                                                     |                                            |

#### LANDSCAPE PLAN DISCLAIMER

THE ARCHITECT SHALL ASSUME NO LIABILITY, WHATSOEVER, FOR THE SUITABILITY OF THE SELECTED TREES, PLANTING SPECIFICATIONS, NOR FOR THE RECOMMENDED WATERING AND MAINTENANCE PROCEDURES. THE CONSTRUCTION MANAGER SHALL RETAIN THE SERVICES OF A PROFESSIONAL AND EXPERIENCED LANDSCAPER FOR THE INSPECTION AND APPROVAL OF THE PLANTING PROCESS AND TO PROVIDE A FOLLOW UP INSPECTION IN THE FOLLOWING CALENDAR YEAR UPON COMPLETION OF CONSTRUCTION.