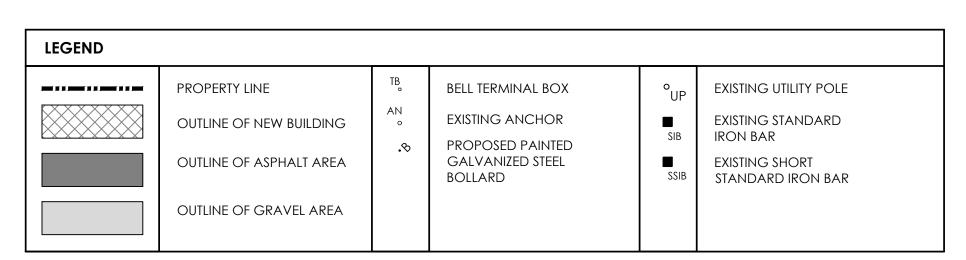

## **ZONING DATA (BASED ON ZONING BY-LAW 2008-250)**

|          | UNICIPAL ADDRESS:<br>122 Carp Road, Carp, Ontario                                                             |
|----------|---------------------------------------------------------------------------------------------------------------|
| Po<br>Co | GAL DESCRIPTION:  art 1, Plan of Part of Lot 9,  concession 2, Geographic  ownship of Huntley, City of Ottawa |
| Ru<br>Co | DNING DESIGNATION:  ural Commercial Zone; Carp Road  prridor (RC9) + (RC9[275]-h);  ea D - Rural              |
| SII      | <b>IE AREA:</b> 1.01 Ha (10,121.76 Sq.M.)                                                                     |
| I        | OT COVERAGE:<br>99.26/10,121.76) x 100 = 5.92%                                                                |
|          | IILDING AREA:<br>Total Gross Area:<br>599.26 Sq.M.                                                            |

| AREA BREAKDOWN: BY UNIT                                                  |                                 |                   |
|--------------------------------------------------------------------------|---------------------------------|-------------------|
| DESCRIPTION                                                              | AREA (SQ.M.)                    |                   |
| Unit #1 Auto Sales Area: General Warehouse: Total Unit #1:               | 61.19<br>89.67<br><b>150.86</b> | DIS               |
| Unit #2 Retail Space: General Warehouse: Total Unit #2:                  | 60.69<br>88.53<br><b>149.22</b> | BIC<br>REG<br>(TA |
| Unit #3 Retail Space: General Warehouse: Total Unit #3:                  | 60.69<br>88.53<br><b>149.22</b> |                   |
| Unit #4<br>Retail Space:<br>General Warehouse:<br><b>Total Unit #4</b> : | 60.99<br>88.97<br><b>149.96</b> | AIS               |
| TOTAL AREA:                                                              | 599.26                          | PR                |

| AREA BREAKDOWN: BY USE  |              |
|-------------------------|--------------|
| DESCRIPTION             | AREA (SQ.M.) |
| TOTAL AUTO SALES AREA   | 61.19        |
| TOTAL GENERAL WAREHOUSE | 355.70       |
| TOTAL RETAIL            | 182.37       |
| TOTAL GROSS FLOOR AREAS | 599.26       |

| BUILDING 1 HEIGHT  LOT COVERAGE  PARKING REQUIREMENTS (TABLE 101)  Parking Ratio - Auto Sales (Row N10)  1 service bay @ 2 spaces/service bay + 61.19 Sq.M. Sales Area @ 2 spaces/100 Sq.M. GFA = 4 parking spaces  Parking Ratio - Retail Space (Row N79) 182.37 Sq.M @ 3.4/100 Sq.M. GFA = 7 parking spaces  Parking Ratio - General Warehouse (Row N95) 355.70 Sq.M. @ 0.8/100 Sq.M. GFA = 3 parking spaces  Total: 4 + 7 + 3 = 14 spaces  DISABLED PARKING SPACES  I Parking Space  BICYCLE PARKING REQUIREMENTS (TABLE 111A)  Auto Sales (Personal Service Business) 61.19 Sq.M. @ 1 space/500 Sq.M. = 1 bicycle parking space  Retail Space: 182.37 Sq.M. @ 1 space/250 Sq.M. = 1 bicycle parking space  General Warehouse 355.70 Sq.M. @ 1 space/2,000 Sq.M. = 1 bicycle parking space                                                                                                                                                                                                                                                                                                                                                                                                                                                                                                                                                                                                                                                                                                                                                                                                                                                                                                                                                                                                                                                                                                                                                                                                                                                                                                                                 | 34.0M<br>92.1M<br>19.4M<br>8.146M<br>5.92% |
|-------------------------------------------------------------------------------------------------------------------------------------------------------------------------------------------------------------------------------------------------------------------------------------------------------------------------------------------------------------------------------------------------------------------------------------------------------------------------------------------------------------------------------------------------------------------------------------------------------------------------------------------------------------------------------------------------------------------------------------------------------------------------------------------------------------------------------------------------------------------------------------------------------------------------------------------------------------------------------------------------------------------------------------------------------------------------------------------------------------------------------------------------------------------------------------------------------------------------------------------------------------------------------------------------------------------------------------------------------------------------------------------------------------------------------------------------------------------------------------------------------------------------------------------------------------------------------------------------------------------------------------------------------------------------------------------------------------------------------------------------------------------------------------------------------------------------------------------------------------------------------------------------------------------------------------------------------------------------------------------------------------------------------------------------------------------------------------------------------------------------------|--------------------------------------------|
| BUILDING 1 HEIGHT  LOT COVERAGE  PARKING REQUIREMENTS (TABLE 101)  Parking Ratio – Auto Sales (Row N10) 1 service bay @ 2 spaces/service bay + 61.19 Sq.M. Sales Area @ 2 spaces/100 Sq.M. GFA = 4 parking spaces  Parking Ratio – Retail Space (Row N79) 182.37 Sq.M. @ 3.4/100 Sq.M. GFA = 7 parking spaces  Parking Ratio – General Warehouse (Row N95) 355.70 Sq.M. @ 0.8/100 Sq.M. GFA = 3 parking spaces  Total: 4 + 7 + 3 = 14 spaces  DISABLED PARKING SPACES  BICYCLE PARKING REQUIREMENTS (TABLE 111A)  Auto Sales (Personal Service Business) 61.19 Sq.M. @ 1 space/500 Sq.M. = 1 bicycle parking space  Retail Space: 182.37 Sq.M. @ 1 space/250 Sq.M. = 1 bicycle parking space  General Warehouse 355.70 Sq.M. @ 1 space/200 Sq.M. = 1 bicycle parking space  General Warehouse 355.70 Sq.M. @ 1 space/2000 Sq.M. = 1 bicycle parking space  General Warehouse 355.70 Sq.M. @ 1 space/2,000 Sq.M. = 1 bicycle parking space  General Warehouse 355.70 Sq.M. @ 1 space/2,000 Sq.M. = 1 bicycle parking space  General Warehouse 355.70 Sq.M. @ 1 space/2,000 Sq.M. = 1 bicycle parking space  General Warehouse 355.70 Sq.M. @ 1 space/2,000 Sq.M. = 1 bicycle parking space  General Warehouse 355.70 Sq.M. @ 1 space/2,000 Sq.M. = 1 bicycle parking space  General Warehouse 355.70 Sq.M. @ 1 space/2,000 Sq.M. = 1 bicycle parking space  General Warehouse 355.70 Sq.M. @ 1 space/2,000 Sq.M. = 1 bicycle parking space  General Warehouse 355.70 Sq.M. @ 1 space/2,000 Sq.M. = 1 bicycle parking space  General Warehouse 355.70 Sq.M. @ 1 space/2,000 Sq.M. = 1 bicycle parking space  General Warehouse 355.70 Sq.M. @ 1 space/2,000 Sq.M. = 1 bicycle parking space  General Warehouse 355.70 Sq.M. @ 1 space/2,000 Sq.M. = 1 bicycle parking space                                                                                                                                                                                                                                                                                                                                                     | 8.146M                                     |
| DISABLED PARKING SPACES  DISABLED PARKING REQUIREMENTS (TABLE 111A)  DISABLED PARKING SPACES  DISABLED PARKING REQUIREMENTS (TABLE 111A)  DISABLED PARKING REQUIREMENTS (TABLE 111A)  DISABLED PARKING REQUIREMENTS (TABLE 111A)  Auto Sales (Personal Service Business) 61.19 Sq.M. @ 1 space/2,000 Sq.M.  1 bicycle parking space  Retail Space |                                            |
| PARKING REQUIREMENTS (TABLE 101)  Parking Ratio - Auto Sales (Row N10)  1 service bay @ 2 spaces/service bay + 61.19 Sq.M. Sales Area @ 2 spaces/100 Sq.M. GFA = 4 parking spaces  Parking Ratio - Retail Space (Row N79) 182.37 Sq.M. @ 3.4/100 Sq.M. GFA = 7 parking spaces  Parking Ratio - General Warehouse (Row N95) 355.70 Sq.M. @ 0.8/100 Sq.M. GFA = 3 parking spaces  Total: 4 + 7 + 3 = 14 spaces  DISABLED PARKING SPACES  BICYCLE PARKING REQUIREMENTS (TABLE 111A)  Auto Sales (Personal Service Business) 61.19 Sq.M. @ 1 space/500 Sq.M. = 1 bicycle parking space  Retail Space: 182.37 Sq.M. @ 1 space/250 Sq.M. = 1 bicycle parking space  General Warehouse 355.70 Sq.M. @ 1 space/2.000 Sq.M. = 1 bicycle parking space  Total: 1 + 1 + 1 = 3 spaces  AISLE AND DRIVEWAY PROVISIONS  LOADING SPACE REQUIREMENTS  Auto Sales (Personal Service Business) 72.41 Sq.M. < 350 Sq.m.                                                                                                                                                                                                                                                                                                                                                                                                                                                                                                                                                                                                                                                                                                                                                                                                                                                                                                                                                                                                                                                                                                                                                                                                                          | 5.92%                                      |
| (Row N10)  1 service bay @ 2 spaces/service bay  + 61.19 Sq.M. Sales Area @ 2 spaces/100 Sq.M. GFA = 4 parking spaces  Parking Ratio – Retail Space (Row N79) 182.37 Sq.M @ 3.4/100 Sq.M. GFA = 7 parking spaces  Parking Ratio – General Warehouse (Row N95) 355.70 Sq.M. @ 0.8/100 Sq.M. GFA = 3 parking spaces  Total: 4 + 7 + 3 = 14 spaces  DISABLED PARKING SPACES  BICYCLE PARKING REQUIREMENTS (TABLE 111A)  Auto Sales (Personal Service Business) 61.19 Sq.M. @ 1 space/500 Sq.M. = 1 bicycle parking space  Retail Space: 182.37 Sq.M. @ 1 space/250 Sq.M. = 1 bicycle parking space  General Warehouse 355.70 Sq.M. @ 1 space/2.000 Sq.M. = 1 bicycle parking space  Total: 1 + 1 + 1 = 3 spaces  AISLE AND DRIVEWAY PROVISIONS  LOADING SPACE REQUIREMENTS  Auto Sales (Personal Service Business) 72.41 Sq.M. < 350 Sq.m.                                                                                                                                                                                                                                                                                                                                                                                                                                                                                                                                                                                                                                                                                                                                                                                                                                                                                                                                                                                                                                                                                                                                                                                                                                                                                       |                                            |
| = 7 parking spaces  Parking Ratio - General Warehouse (Row N95) 355.70 Sq.M. @ 0.8/100 Sq.M. GFA = 3 parking spaces  Total: 4 + 7 + 3 = 14 spaces  DISABLED PARKING SPACES  BICYCLE PARKING REQUIREMENTS (TABLE 111A)  Auto Sales (Personal Service Business) 61.19 Sq.M. @ 1 space/500 Sq.M. = 1 bicycle parking space  Retail Space: 182.37 Sq.M. @ 1 space/250 Sq.M. = 1 bicycle parking space  General Warehouse 355.70 Sq.M. @ 1 space/2,000 Sq.M. = 1 bicycle parking space  Total: 1 + 1 + 1 = 3 spaces  AISLE AND DRIVEWAY PROVISIONS  LOADING SPACE REQUIREMENTS  Auto Sales (Personal Service Business) 72.41 Sq.M. < 350 Sq.m.                                                                                                                                                                                                                                                                                                                                                                                                                                                                                                                                                                                                                                                                                                                                                                                                                                                                                                                                                                                                                                                                                                                                                                                                                                                                                                                                                                                                                                                                                     |                                            |
| DISABLED PARKING SPACES  BICYCLE PARKING REQUIREMENTS (TABLE 111A)  Auto Sales (Personal Service Business) 61.19 Sq.M. @ 1 space/500 Sq.M. = 1 bicycle parking space  Retail Space: 182.37 Sq.M. @ 1 space/250 Sq.M. = 1 bicycle parking space  General Warehouse 355.70 Sq.M. @ 1 space/2,000 Sq.M. = 1 bicycle parking space  Total: 1 + 1 + 1 = 3 spaces  AISLE AND DRIVEWAY PROVISIONS  LOADING SPACE REQUIREMENTS  Auto Sales (Personal Service Business) 72.41 Sq.M. < 350 Sq.m.                                                                                                                                                                                                                                                                                                                                                                                                                                                                                                                                                                                                                                                                                                                                                                                                                                                                                                                                                                                                                                                                                                                                                                                                                                                                                                                                                                                                                                                                                                                                                                                                                                        |                                            |
| BICYCLE PARKING REQUIREMENTS (TABLE 111A)  Auto Sales (Personal Service Business) 61.19 Sq.M. @ 1 space/500 Sq.M. = 1 bicycle parking space  Retail Space: 182.37 Sq.M. @ 1 space/250 Sq.M. = 1 bicycle parking space  General Warehouse 355.70 Sq.M. @ 1 space/2,000 Sq.M. = 1 bicycle parking space  Total: 1 + 1 + 1 = 3 spaces  AISLE AND DRIVEWAY PROVISIONS  AUTO Sales (Personal Service Business) 72.41 Sq.M. < 350 Sq.m.                                                                                                                                                                                                                                                                                                                                                                                                                                                                                                                                                                                                                                                                                                                                                                                                                                                                                                                                                                                                                                                                                                                                                                                                                                                                                                                                                                                                                                                                                                                                                                                                                                                                                             | 65 Spac                                    |
| REQUIREMENTS (TABLE 111A)  61.19 Sq.M. @ 1 space/500 Sq.M.  = 1 bicycle parking space  Retail Space: 182.37 Sq.M. @ 1 space/250 Sq.M.  = 1 bicycle parking space  General Warehouse 355.70 Sq.M. @ 1 space/2,000 Sq.M.  = 1 bicycle parking space  Total: 1 + 1 + 1 = 3 spaces  AISLE AND DRIVEWAY PROVISIONS  Auto Sales (Personal Service Business) 72.41 Sq.M. < 350 Sq.m.                                                                                                                                                                                                                                                                                                                                                                                                                                                                                                                                                                                                                                                                                                                                                                                                                                                                                                                                                                                                                                                                                                                                                                                                                                                                                                                                                                                                                                                                                                                                                                                                                                                                                                                                                 | 1 Space                                    |
| 355.70 Sq.M. @ 1 space/2,000 Sq.M. = 1 bicycle parking space  Total: 1 + 1 + 1 = 3 spaces  AISLE AND DRIVEWAY PROVISIONS  LOADING SPACE REQUIREMENTS  Auto Sales (Personal Service Business) 72.41 Sq.M. < 350 Sq.m.                                                                                                                                                                                                                                                                                                                                                                                                                                                                                                                                                                                                                                                                                                                                                                                                                                                                                                                                                                                                                                                                                                                                                                                                                                                                                                                                                                                                                                                                                                                                                                                                                                                                                                                                                                                                                                                                                                          |                                            |
| AISLE AND DRIVEWAY PROVISIONS  6.7M (min.) FOR DOUBLE TRAFFIC LANE  LOADING SPACE REQUIREMENTS  Auto Sales (Personal Service Business) 72.41 Sq.M. < 350 Sq.m.                                                                                                                                                                                                                                                                                                                                                                                                                                                                                                                                                                                                                                                                                                                                                                                                                                                                                                                                                                                                                                                                                                                                                                                                                                                                                                                                                                                                                                                                                                                                                                                                                                                                                                                                                                                                                                                                                                                                                                |                                            |
| PROVISIONS  LOADING SPACE Auto Sales (Personal Service Business)  REQUIREMENTS 72.41 Sq.M. < 350 Sq.m.                                                                                                                                                                                                                                                                                                                                                                                                                                                                                                                                                                                                                                                                                                                                                                                                                                                                                                                                                                                                                                                                                                                                                                                                                                                                                                                                                                                                                                                                                                                                                                                                                                                                                                                                                                                                                                                                                                                                                                                                                        | 5 Space                                    |
| <b>72.41 Sq.M.</b> < 350 Sq.m.                                                                                                                                                                                                                                                                                                                                                                                                                                                                                                                                                                                                                                                                                                                                                                                                                                                                                                                                                                                                                                                                                                                                                                                                                                                                                                                                                                                                                                                                                                                                                                                                                                                                                                                                                                                                                                                                                                                                                                                                                                                                                                | VARIES                                     |
|                                                                                                                                                                                                                                                                                                                                                                                                                                                                                                                                                                                                                                                                                                                                                                                                                                                                                                                                                                                                                                                                                                                                                                                                                                                                                                                                                                                                                                                                                                                                                                                                                                                                                                                                                                                                                                                                                                                                                                                                                                                                                                                               |                                            |
| Automotive Repair:<br>282.02 Sq.M. < 350 Sq.M.<br>= 0 loading spaces                                                                                                                                                                                                                                                                                                                                                                                                                                                                                                                                                                                                                                                                                                                                                                                                                                                                                                                                                                                                                                                                                                                                                                                                                                                                                                                                                                                                                                                                                                                                                                                                                                                                                                                                                                                                                                                                                                                                                                                                                                                          |                                            |
| Retail Space: 206.55 Sq.M. < 350 Sq.M. = 0 loading spaces                                                                                                                                                                                                                                                                                                                                                                                                                                                                                                                                                                                                                                                                                                                                                                                                                                                                                                                                                                                                                                                                                                                                                                                                                                                                                                                                                                                                                                                                                                                                                                                                                                                                                                                                                                                                                                                                                                                                                                                                                                                                     |                                            |
| General Warehouse<br>355.70 Sq.M. (350 - 999 Sq.M.)<br>= 0 loading spaces                                                                                                                                                                                                                                                                                                                                                                                                                                                                                                                                                                                                                                                                                                                                                                                                                                                                                                                                                                                                                                                                                                                                                                                                                                                                                                                                                                                                                                                                                                                                                                                                                                                                                                                                                                                                                                                                                                                                                                                                                                                     |                                            |