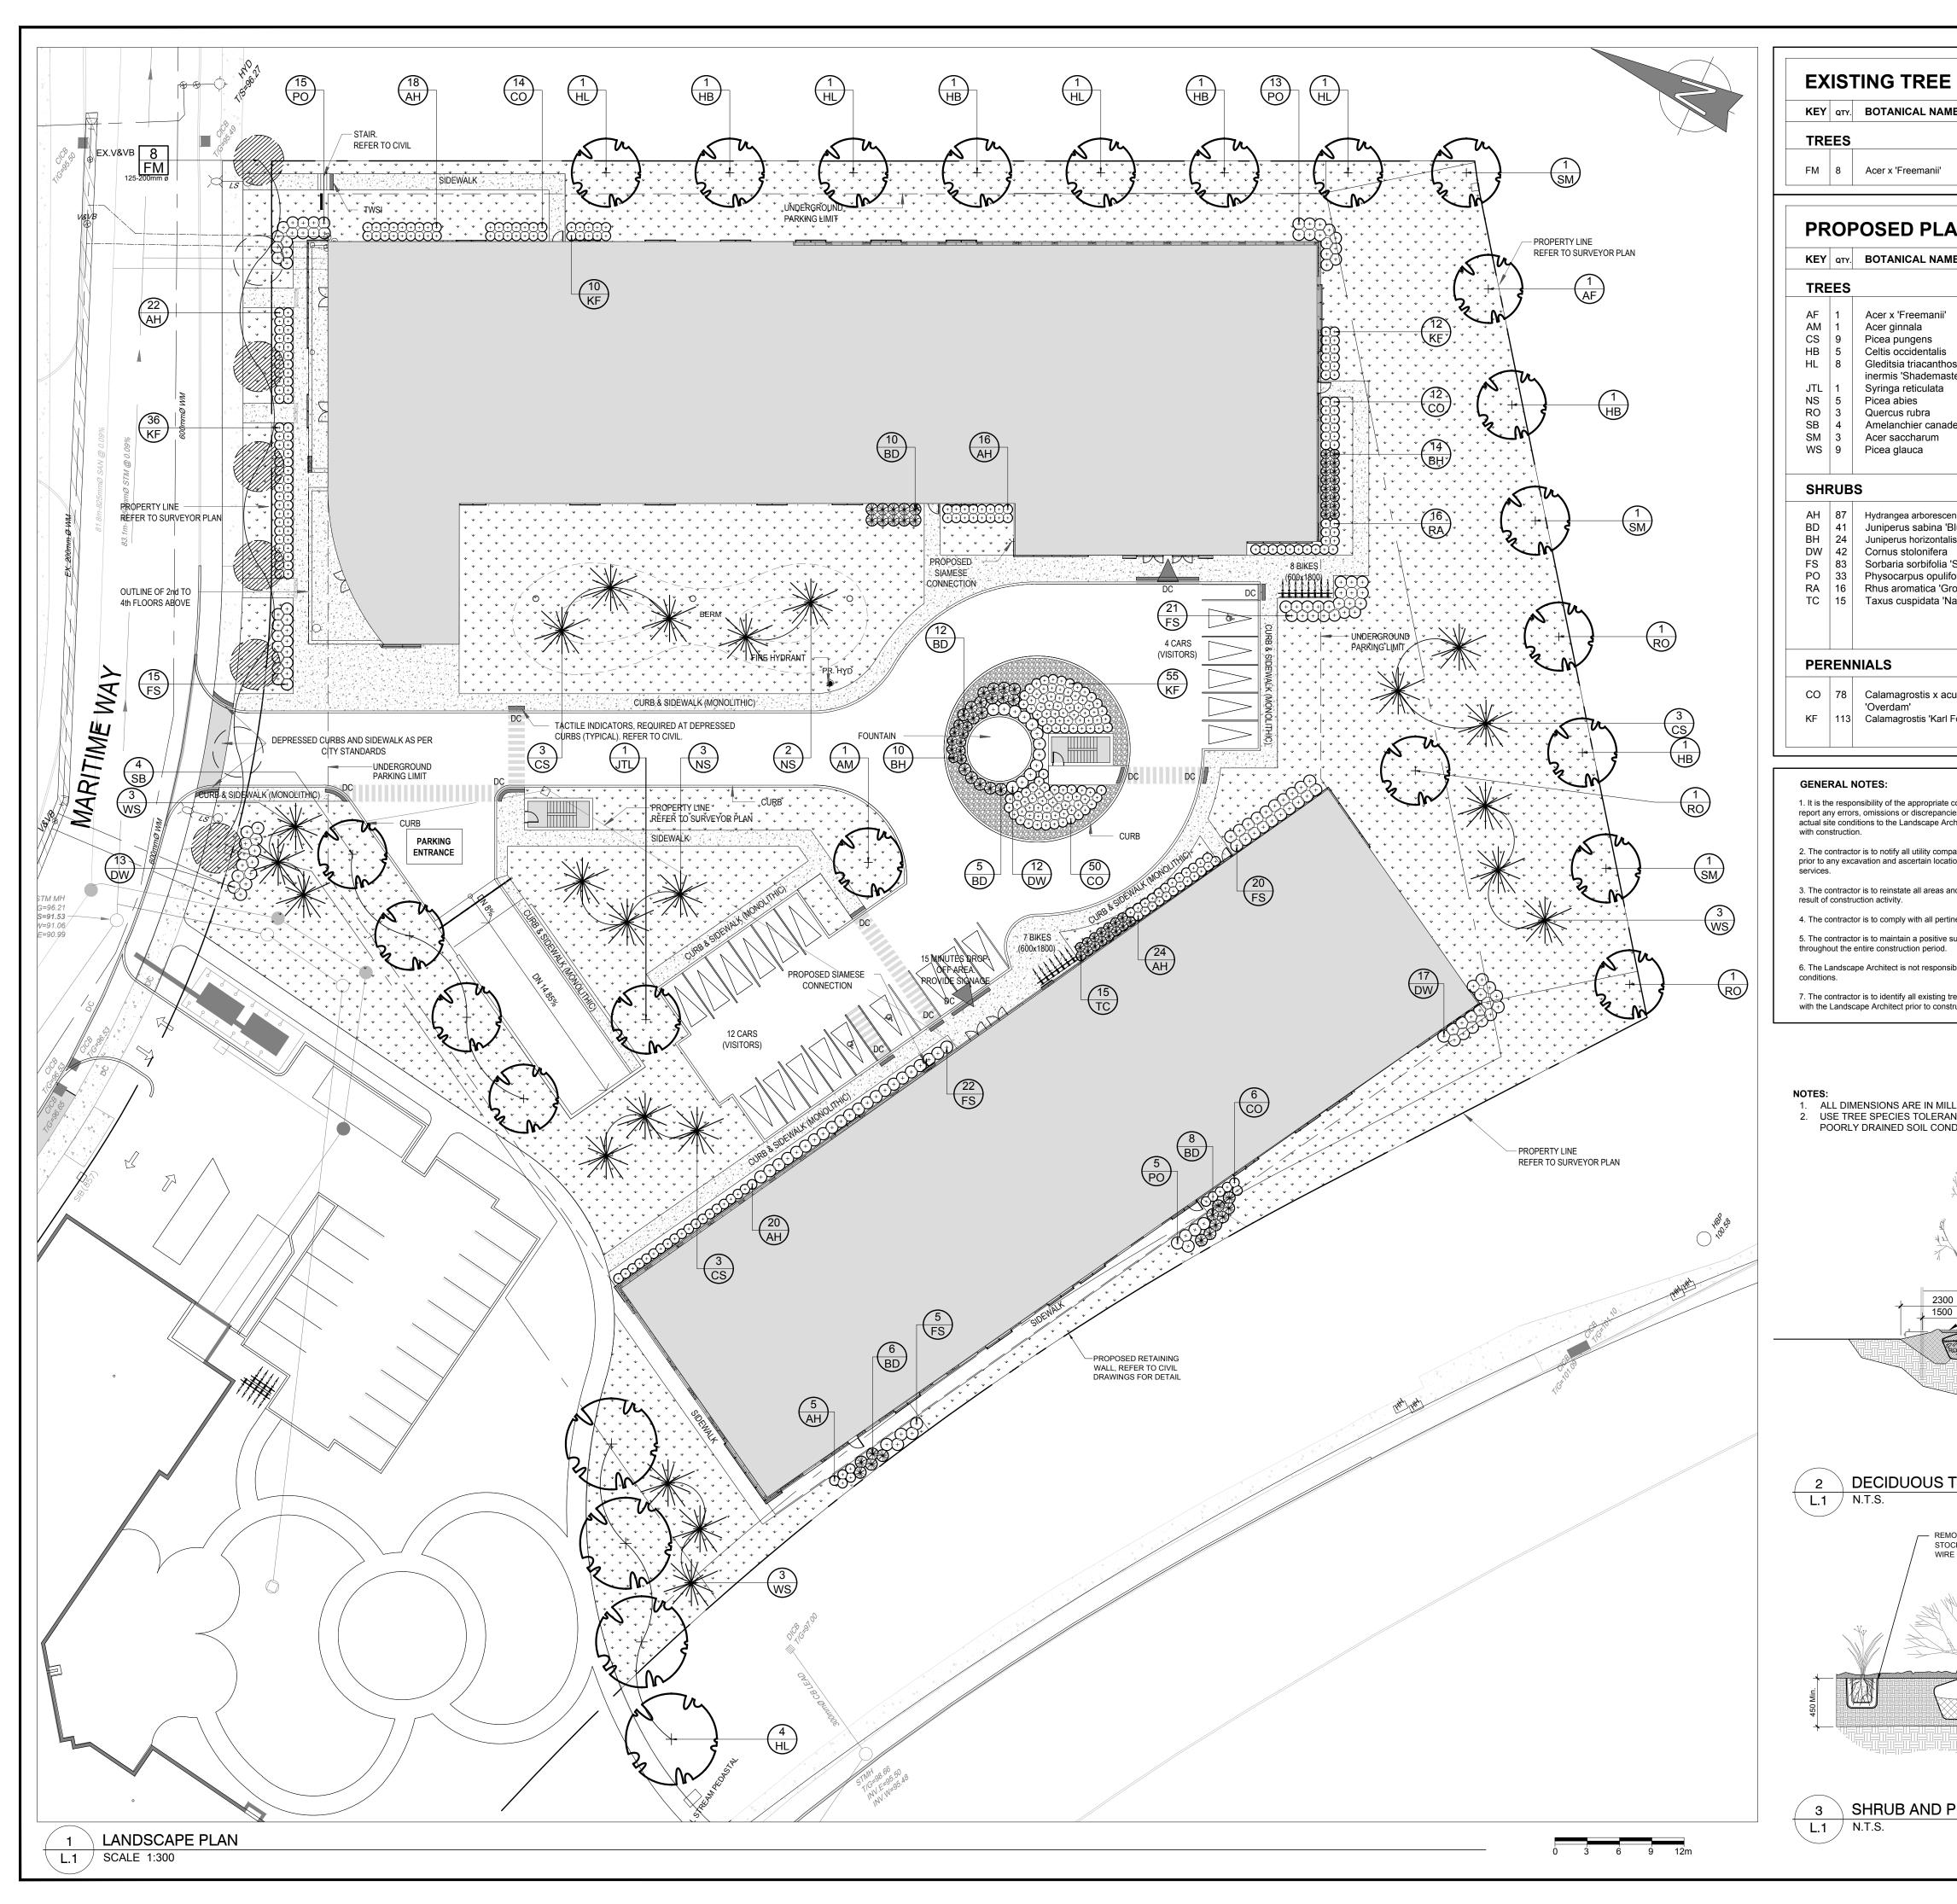

|                                                                                                                                           |                                                                                                                                                                           |                                                                                                                                                                                                         |                                                                                                              |                                                                                           | CLIENT:                                                                                                                                                                             |
|-------------------------------------------------------------------------------------------------------------------------------------------|---------------------------------------------------------------------------------------------------------------------------------------------------------------------------|---------------------------------------------------------------------------------------------------------------------------------------------------------------------------------------------------------|--------------------------------------------------------------------------------------------------------------|-------------------------------------------------------------------------------------------|-------------------------------------------------------------------------------------------------------------------------------------------------------------------------------------|
| LIST                                                                                                                                      | QTY.<br>KEY<br>SIZE                                                                                                                                                       | SIZE                                                                                                                                                                                                    | CONDITION                                                                                                    | REMARKS                                                                                   | CLARIDGE<br>HOMES                                                                                                                                                                   |
|                                                                                                                                           | Freeman's Maple                                                                                                                                                           | 125-200 mm dia.                                                                                                                                                                                         | GOOD                                                                                                         | See Plan                                                                                  | MARITIME WAY                                                                                                                                                                        |
| NT LI                                                                                                                                     | ST KEY                                                                                                                                                                    |                                                                                                                                                                                                         |                                                                                                              |                                                                                           | rawaya ave                                                                                                                                                                          |
|                                                                                                                                           | COMMON NAME                                                                                                                                                               | SIZE                                                                                                                                                                                                    | CONDITION                                                                                                    | REMARKS                                                                                   | CONSULTANTS                                                                                                                                                                         |
| var.                                                                                                                                      | Freeman's Maple<br>Amur Maple<br>Colorado Spruce<br>Hackberry<br>Shademaster                                                                                              | 70 mm cal.<br>60mm cal.<br>1800mm ht.<br>70 mm cal.<br>70 mm cal.                                                                                                                                       | B&B<br>B&B<br>B&B<br>B&B<br>B&B                                                                              |                                                                                           | ARCHITECTS:<br><b>NEUF architect(e)S</b> SENCRL<br>630, boul. René-Lévesque O. 32e étages, Montréal QC H3B 1S6<br>T 514 847 1117 NEUFarchitectes.com                                |
| er'<br>nsis                                                                                                                               | Honeylocust<br>Japanese Tree Lilac<br>Norway Spruce<br>Red Oak<br>Shadblow Serviceberry<br>Sugar Maple<br>White Spruce                                                    | 60mm cal.<br>1800 mm ht.<br>70 mm cal.<br>60mm cal.<br>70 mm cal.<br>1800 mm ht.                                                                                                                        | B&B<br>B&B<br>B&B<br>B&B<br>B&B<br>B&B<br>B&B                                                                |                                                                                           | CIVIL<br>ENGINEERS: NOVATECH<br>Suite 200, 240 Michael Cowpland Drive<br>Ottawa, Ontario, Canada K2M 1P6                                                                            |
|                                                                                                                                           | Blue Danube Juniper                                                                                                                                                       | 3 gal. pot<br>600 mm spr.                                                                                                                                                                               | Potted<br>Potted                                                                                             | 800 mm o.c.<br>1000 mm o.c.                                                               | LEGEND<br>EXISTING TREE TO REMAIN                                                                                                                                                   |
| 'Bar Harboi<br>em'<br>is 'Nana'<br>·Low'<br>na'                                                                                           | r' Bar Harbor Juniper<br>Red Osier Dogwood<br>Sem False Spirea<br>Dwarf Ninebark<br>Gro-Low Fragrant Sumac<br>Dwarf Yew                                                   | 500 mm spr.<br>1800 mm sp.<br>600 mm ht.<br>1200 mm spr.<br>500 mm ht.<br>500 mm spr.                                                                                                                   | Potted<br>Potted<br>Potted<br>Potted<br>Potted<br>Potted                                                     | 800 mm o.c.<br>1000 mm o.c.<br>1000 mm o.c.<br>1000 mm o.c.<br>800 mm o.c.<br>800 mm o.c. | EXISTING TREE TO BE REMOVED                                                                                                                                                         |
|                                                                                                                                           |                                                                                                                                                                           |                                                                                                                                                                                                         |                                                                                                              |                                                                                           | PROPOSED DECIDUOUS TREE                                                                                                                                                             |
| tiflora<br>oerster'                                                                                                                       | Feather reed-grass<br>'Overdam'<br>Karl Foerster Grass                                                                                                                    | 250 mm pot<br>250 mm pot                                                                                                                                                                                | Potted<br>Potted                                                                                             | 800 mm o.c.<br>800 mm o.c.                                                                | PROPOSED CONIFEROUS TREE                                                                                                                                                            |
| anies and auth<br>ons of undergro<br>d items damage<br>ent codes and<br>urface run-off<br>ble for subsurfa<br>sets to remain o<br>uction. | orities - Buildir<br>bund - Sidew<br>- Public<br>- Under<br>ged as a<br>by-laws.<br>11. Remove<br>installation.<br>12. Staking of<br>ace<br>13. Ensure th<br>base of tree | ng Foundations 7.5m<br>alks 1.5m<br>Streets 2.5m<br>ground Infrastructure 2.<br>within 1m of undergrour<br>y hand.<br>all protective wrapping<br>of trees shall only be per<br>hat mulch is pulled back | nd utility trenches are to<br>from tree trunks after                                                         | be                                                                                        |                                                                                                                                                                                     |
| IMETRES.<br>IT TO<br>DITIONS.                                                                                                             | FOLLOV<br>DO NOT<br>TREE V<br>HEIGHT<br>2 STAK<br>ENCASI                                                                                                                  | W PROPER HORTIG<br>T PRUNE LEADER<br>VRAP APPLIED SPI<br>T OF SECOND BRA<br>ES MIN 2400mm LC<br>ED IN 12mm DIAME                                                                                        | ONG WITH NO. 12 G<br>TER RUBBER HOS                                                                          | CE.<br>UND UP TO<br>ALVANIZED WIRE<br>E ALLOWING SLACK                                    | 3 ISSUED FOR COORDINATION 09/28/2021 LC JL   2 REVISED AS PER CITY COMMENTS 06/01/2021 LC JL   1 ISSUED FOR COMMENTS AND REVIEW 02/08/2021 LC JL   No. Issue Date<br>MM/DD/YY DR CH |
|                                                                                                                                           | STAKE<br>CONST<br>75mm V                                                                                                                                                  | BEYOND EDGE OF<br>RUCT 100mm SAUG<br>VOODCHIP MULCH                                                                                                                                                     | MOVE STAKES AFT<br>ROOTBALL.<br>CER AROUND TREE<br>PULL BACK MULC<br>CH COVERS ALL E                         | E BASE. FILL WITH<br>CH FROM BASE OF                                                      | JAMES B. LENNOX & ASSOCIATES INC.LANDSCAPEARCHITECTS3332 CARLING AVE.OTTAWA, ONTARIOK2H 5A8Tel. (613) 722-5168Fax. 1(866) 343-3942                                                  |
|                                                                                                                                           | TAPER<br>FINISH<br>FINISH<br>TOPSO<br>PLACE                                                                                                                               | TO BLEND NATUR<br>GRADE<br>GRADE<br>IL MIXTURE (SEE \$<br>1/3 OF ROOT BALL                                                                                                                              | SPECIFICATIONS)<br>ABOVE GRADE. CI                                                                           | UT AND REMOVE                                                                             | PROJECT<br>KANATA RENTAL<br>1200 Maritime Way, Ottawa                                                                                                                               |
| REE PL                                                                                                                                    | WITHO                                                                                                                                                                     | CTED ROOTBALL                                                                                                                                                                                           |                                                                                                              |                                                                                           | DRAWING<br>TREE CONSERVATION REPORT &<br>LANDSCAPE PLAN                                                                                                                             |
| OR CUT AND                                                                                                                                | MPLETELY FROM POTTED<br>D REMOVE BURLAP AND<br>3 OF ROOTBALL.                                                                                                             | BRAN                                                                                                                                                                                                    | DVE DAMAGED OR OBJI<br>ICHES. FOLLOW PROPE<br>FICULTURAL PRACTICE.                                           | ER                                                                                        | STAMP SCALE<br>AS SHOWN                                                                                                                                                             |
|                                                                                                                                           |                                                                                                                                                                           | ENTIF<br>MULC<br>SHRU<br>ALL E                                                                                                                                                                          | TING BED AROUND SHF<br>RE BED WITH 75mm DEF<br>CH. PULL BACK MULCH I<br>JBS. ENSURE THAT MUL<br>XPOSED SOIL. | PTH WOODCHIP<br>FROM BASE OF                                                              | START DATE<br>DECEMBER, 2020<br>PROJECT NO.                                                                                                                                         |
|                                                                                                                                           |                                                                                                                                                                           | TAPE<br>FINIS                                                                                                                                                                                           | R TO BLEND NATURALL<br>HED GRADE.<br>SOIL MIXTURE AS PER S                                                   |                                                                                           | PROJECT NORTH DRAWING NO.                                                                                                                                                           |
| RENN                                                                                                                                      |                                                                                                                                                                           |                                                                                                                                                                                                         |                                                                                                              |                                                                                           |                                                                                                                                                                                     |
|                                                                                                                                           |                                                                                                                                                                           |                                                                                                                                                                                                         |                                                                                                              |                                                                                           | PLOT SIZE ARCH-D<br>#18348                                                                                                                                                          |