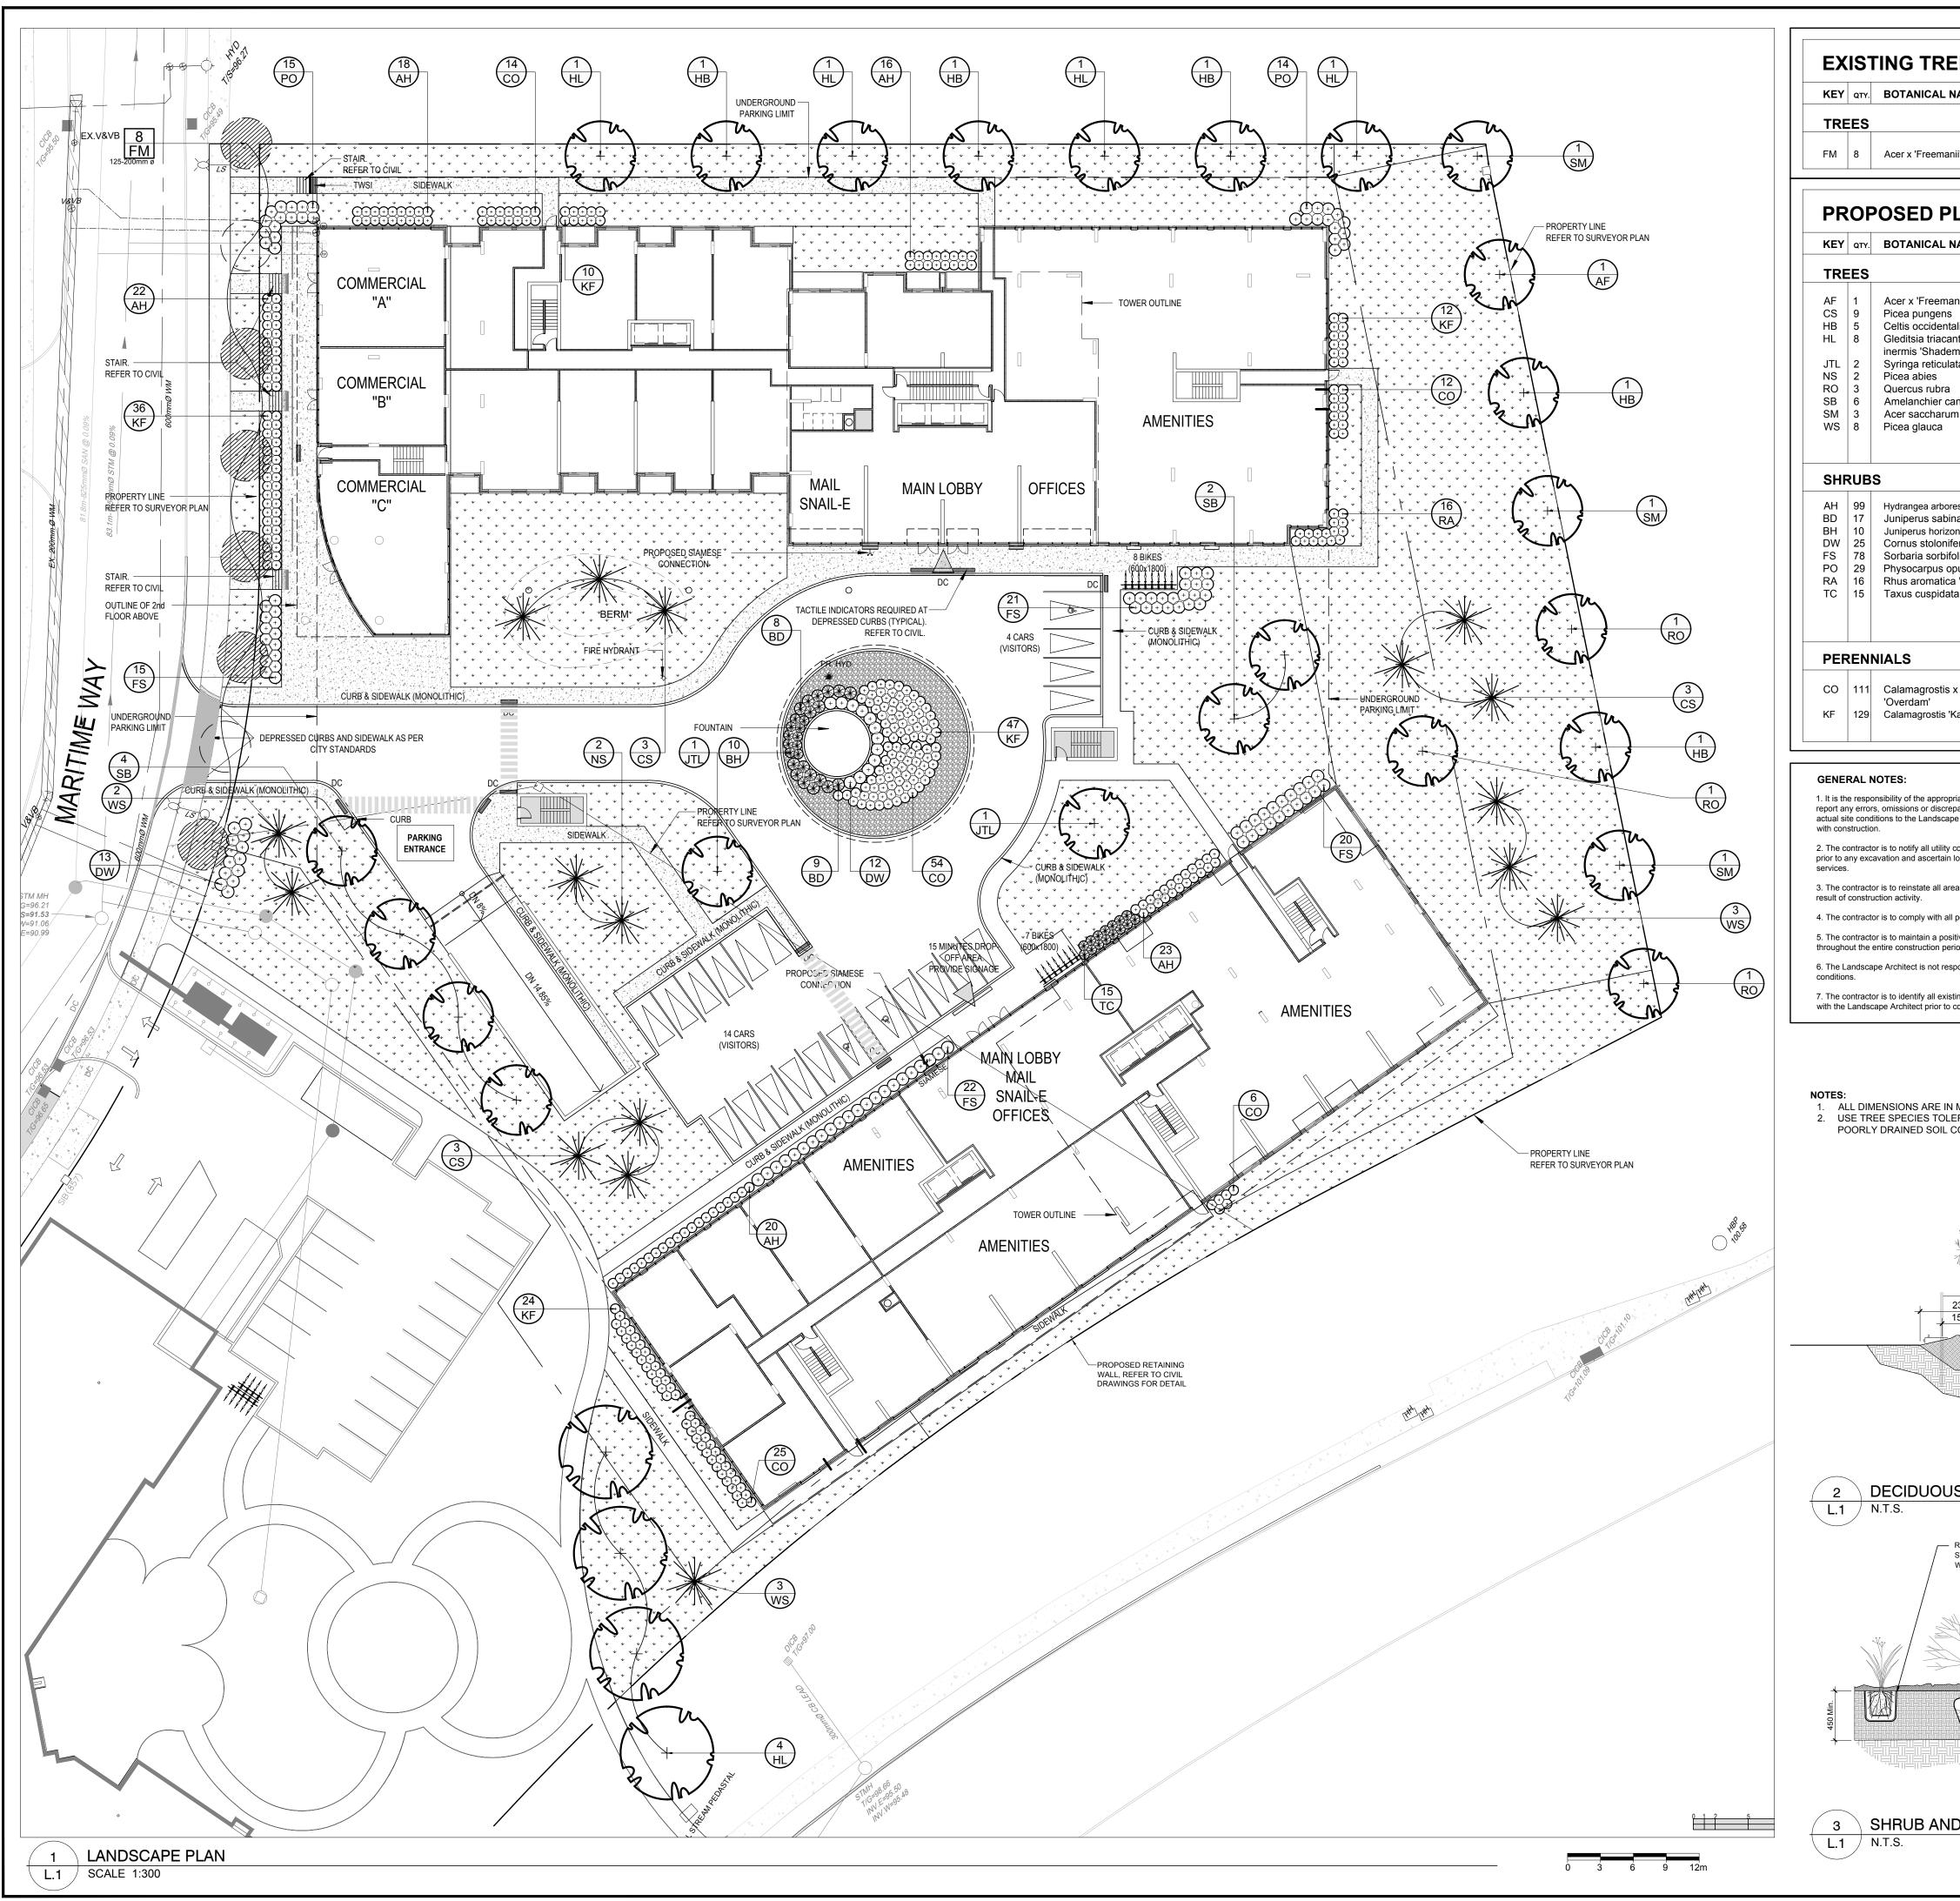

| EE LIST                                                                                                          | QTY.<br>KEY<br>SIZE                                                                                                                                                                      | SIZE                                                                                                                                                                             | CONDITION                                                                                                                                                                          | REMARKS                                                                                                                  | CLIENT:<br>CLARIDGE<br>HOMES                                                                                                                                                                                                                                 |
|------------------------------------------------------------------------------------------------------------------|------------------------------------------------------------------------------------------------------------------------------------------------------------------------------------------|----------------------------------------------------------------------------------------------------------------------------------------------------------------------------------|------------------------------------------------------------------------------------------------------------------------------------------------------------------------------------|--------------------------------------------------------------------------------------------------------------------------|--------------------------------------------------------------------------------------------------------------------------------------------------------------------------------------------------------------------------------------------------------------|
| anii'                                                                                                            | Freeman's Maple                                                                                                                                                                          | 125-200 mm dia.                                                                                                                                                                  | GOOD                                                                                                                                                                               | See Plan                                                                                                                 | MARITIME WAY                                                                                                                                                                                                                                                 |
| PLANT LIST KEY<br>NAME COMMON NAME SIZE CONDITION REMARKS                                                        |                                                                                                                                                                                          |                                                                                                                                                                                  |                                                                                                                                                                                    |                                                                                                                          | CONSULTANTS                                                                                                                                                                                                                                                  |
| nanii'<br>Is<br>Intalis<br>Ianthos var.<br>Iemaster'<br>Ilata<br>a<br>canadensis<br>um                           | Freeman's Maple<br>Colorado Spruce<br>Hackberry<br>Shademaster<br>Honeylocust<br>Japanese Tree Lilac<br>Norway Spruce<br>Red Oak<br>Shadblow Serviceberry<br>Sugar Maple<br>White Spruce | 70 mm cal.<br>1800mm ht.<br>70 mm cal.<br>70 mm cal.<br>60mm cal.<br>1800 mm ht.<br>70 mm cal.<br>60mm cal.<br>70 mm cal.<br>1800 mm ht.                                         | B&B<br>B&B<br>B&B<br>B&B<br>B&B<br>B&B<br>B&B<br>B&B<br>B&B<br>B&B                                                                                                                 |                                                                                                                          | ARCHITECTS:<br>NEUF architect(e)S SENCRL<br>630, boul. René-Lévesque O. 32e étages, Montréal QC H3B 1S6<br>T 514 847 1117 NEUFarchitectes.com<br>CIVIL<br>ENGINEERS:<br>NOVATECH<br>Suite 200, 240 Michael Cowpland Drive<br>Ottawa, Ontario, Canada K2M 1P6 |
| oina 'Blue Danube'                                                                                               | Annabelle Hydrangea<br>Blue Danube Juniper<br>Bar Harbor Juniper<br>Red Osier Dogwood<br>Sem False Spirea<br>Dwarf Ninebark<br>Gro-Low Fragrant Sumac<br>Dwarf Yew                       | 3 gal. pot<br>600 mm spr.<br>500 mm spr.<br>1800 mm sp.<br>600 mm ht.<br>1200 mm spr.<br>500 mm ht.<br>500 mm spr.                                                               | Potted<br>Potted<br>Potted<br>Potted<br>Potted<br>Potted<br>Potted<br>Potted                                                                                                       | 800 mm o.c.<br>1000 mm o.c.<br>800 mm o.c.<br>1000 mm o.c.<br>1000 mm o.c.<br>1000 mm o.c.<br>800 mm o.c.<br>800 mm o.c. | LEGEND<br>EXISTING TREE TO REMAIN<br>EXISTING TREE TO BE REMOVED<br>PROPOSED DECIDUOUS TREE                                                                                                                                                                  |
| s x acutiflora<br>'Karl Foerster'                                                                                | Feather reed-grass<br>'Overdam'<br>Karl Foerster Grass                                                                                                                                   | 250 mm pot<br>250 mm pot                                                                                                                                                         | Potted<br>Potted                                                                                                                                                                   | 800 mm o.c.<br>800 mm o.c.                                                                                               | PROPOSED CONIFEROUS TREE                                                                                                                                                                                                                                     |
| Distive surface run-off<br>Deriod.<br>Esponsible for subsurfact<br>taking trees to remain of<br>to construction. | installation.<br>12. Staking of<br>13. Ensure the<br>base of tree<br>on site<br>REMOV<br>FOLLO<br>DO NO<br>TREE V                                                                        | all protective wrapping fr<br>of trees shall only be perf<br>nat mulch is pulled back a<br>trunk.<br>// PROPER HORTIC<br>T PRUNE LEADER<br>VRAP APPLIED SPIF<br>T OF SECOND BRAN | ormed if necessary.<br>a min. distance of 75mm<br>BJECTIONABLE BRA<br>ULTURAL PRACTIC                                                                                              | NNCHES.<br>E.                                                                                                            | 4ISSUED FOR COORDINATION05/26/2022LCJL3ISSUED FOR COORDINATION09/28/2021LCJL2REVISED AS PER CITY COMMENTS06/01/2021LCJL1ISSUED FOR COMMENTS AND REVIEW02/08/2021LCJL                                                                                         |
| 2300<br>1500                                                                                                     | 2 STAK<br>ENCAS<br>IN GAL<br>STAKE<br>CONST<br>75mm V<br>TREE. I<br>ROOT O<br>TAPER                                                                                                      | ES MIN 2400mm LO                                                                                                                                                                 | NG WITH NO. 12 GA<br>TER RUBBER HOSE<br>MOVE STAKES AFTE<br>ROOTBALL.<br>ER AROUND TREE<br>PULL BACK MULCH<br>CH COVERS ALL EX<br>100mm ABOVE FINI                                 | ALLOWING SLACK<br>ER ONE YEAR.<br>BASE. FILL WITH<br>I FROM BASE OF<br>(POSED SOIL.                                      | No.IssueDate<br>MMDDYYDRCKJAMES B. LENNOX & ASSOCIATES INC.<br>LANDSCAPEARCHITECTS<br>3332 CARLING AVE.<br>Tel. (613) 722-5168OTTAWA, ONTARIO<br>Fax. 1(866) 343-3942PROJECT                                                                                 |
| Fregmany                                                                                                         | TOPSC<br>PLACE<br>BURLA<br>WITHO                                                                                                                                                         | GRADE<br>IL MIXTURE (SEE S<br>1/3 OF ROOT BALL<br>P AND WIRE BASKE<br>UT DISTURBING RO<br>ACTED ROOTBALL S                                                                       | ABOVE GRADE. CU<br>T FROM TOP 1/3 OF<br>OTS.                                                                                                                                       |                                                                                                                          | KANATA RENTAL<br>1200 Maritime Way, Ottawa<br>DRAWING                                                                                                                                                                                                        |
| JS TREE PL                                                                                                       |                                                                                                                                                                                          |                                                                                                                                                                                  |                                                                                                                                                                                    |                                                                                                                          | TREE CONSERVATION REPORT & LANDSCAPE PLAN                                                                                                                                                                                                                    |
|                                                                                                                  | MPLETELY FROM POTTED<br>D REMOVE BURLAP AND<br>3 OF ROOTBALL.                                                                                                                            | PLANT<br>PLANT<br>ENTIR<br>MULCI<br>SHRUI<br>ALL EX                                                                                                                              | VE DAMAGED OR OBJEC<br>CHES. FOLLOW PROPER<br>IGULTURAL PRACTICE.<br>TING BED AROUND SHRL<br>E BED WITH 75mm DEPT<br>E. PULL BACK MULCH FF<br>BS. ENSURE THAT MULC<br>XPOSED SOIL. | R<br>JBS. COVER<br>TH WOODCHIP<br>ROM BASE OF<br>CH COVERS                                                               | STAMP SCALE   AS SHOWN START DATE   DECEMBER, 2020 DECEMBER, 2020   PROJECT NORTH DRAWING NO.                                                                                                                                                                |
| ND PERENN                                                                                                        |                                                                                                                                                                                          | TOPSO                                                                                                                                                                            | DIL MIXTURE AS PER SF                                                                                                                                                              | PECIFICATIONS.                                                                                                           | PLOT SIZE ARCH-D                                                                                                                                                                                                                                             |