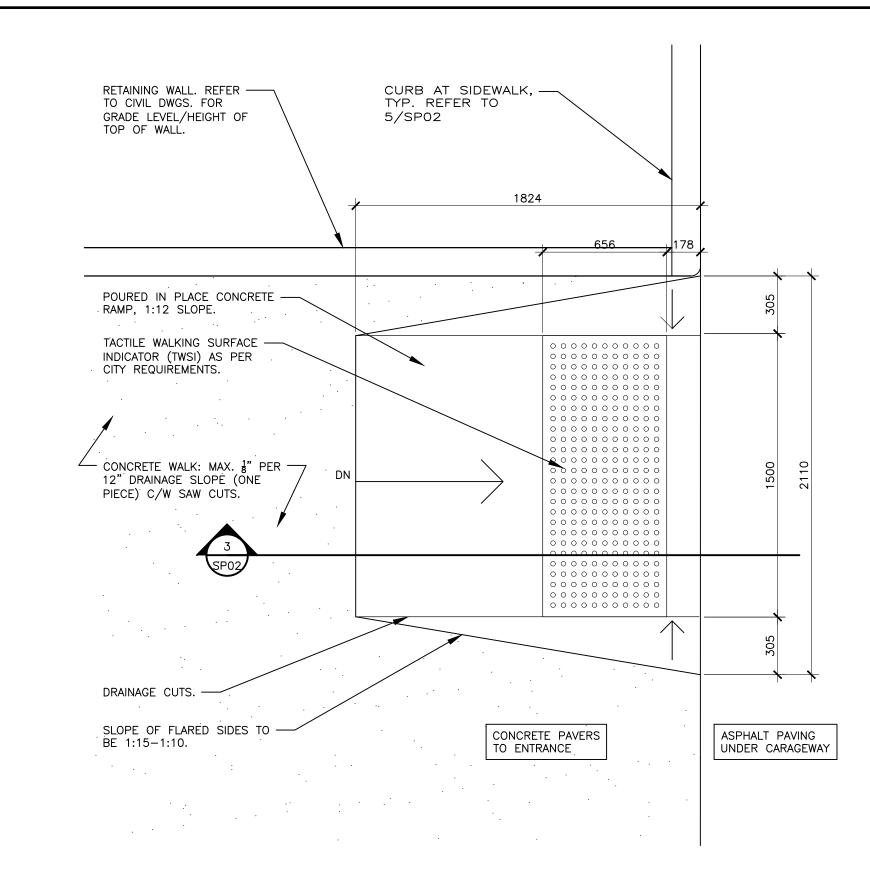

| KEY                                                         | PLAN                                                                                                                                                                                                                           |                                                                  |                                          |
|-------------------------------------------------------------|--------------------------------------------------------------------------------------------------------------------------------------------------------------------------------------------------------------------------------|------------------------------------------------------------------|------------------------------------------|
|                                                             | PROJECT SITE                                                                                                                                                                                                                   |                                                                  |                                          |
| STAM                                                        | P                                                                                                                                                                                                                              | NORTH                                                            |                                          |
| SITE<br>OMIS<br>ALL<br>AND<br>JURIS<br>DO N<br>THIS<br>CONS | CONTRACTORS TO VERI<br>AND TO REPORT ALL<br>SIONS TO THE ARCHITE<br>CONTRACTORS MUST C<br>BYLAWS AND OTHER A<br>SDICTION OVER THE WO<br>NOT SCALE DRAWINGS.<br>DRAWING MAY NOT BE<br>STRUCTION UNTIL SIGNE<br>(RIGHT RESERVED. | ERRORS AND/OF<br>CT.<br>OMPLY WITH ALL<br>UTHORITIES HAV<br>DRK. | ₹<br>_ CODES<br>ING                      |
| 14                                                          |                                                                                                                                                                                                                                |                                                                  |                                          |
| 12<br>11<br>10<br>09                                        |                                                                                                                                                                                                                                |                                                                  |                                          |
| 08<br>07<br>06<br>05<br>04                                  |                                                                                                                                                                                                                                |                                                                  |                                          |
| 03<br>02<br>01<br>NO.                                       | ISSUED FOR SITI<br>ISSUED FOR CLIENT<br>REVISION                                                                                                                                                                               |                                                                  | 01/12/23<br>06/04/21<br>MM/DD/YY<br>DATE |
|                                                             | WOODMAN<br>A S S O C I A<br>4 BEECHWOOD AVENUE, OT<br>513 228 9850. FAX 613 228 9                                                                                                                                              | T E S L T                                                        | <b>D</b> .<br>NADA KIL8L9                |
| STRU<br>MECH                                                | EULTANTS:<br>CTURAL –<br>IANICAL –<br>TRICAL –<br>ECT:                                                                                                                                                                         |                                                                  |                                          |
| DRAW                                                        |                                                                                                                                                                                                                                | JOSEPH,<br>'A, ON                                                |                                          |
|                                                             | E DETAILS                                                                                                                                                                                                                      |                                                                  | <sup>1964</sup>                          |
| DATE<br>SCALE<br>DRAWI<br>REVIE                             |                                                                                                                                                                                                                                |                                                                  | <sup>1964</sup><br><b>00a</b><br>18575   |