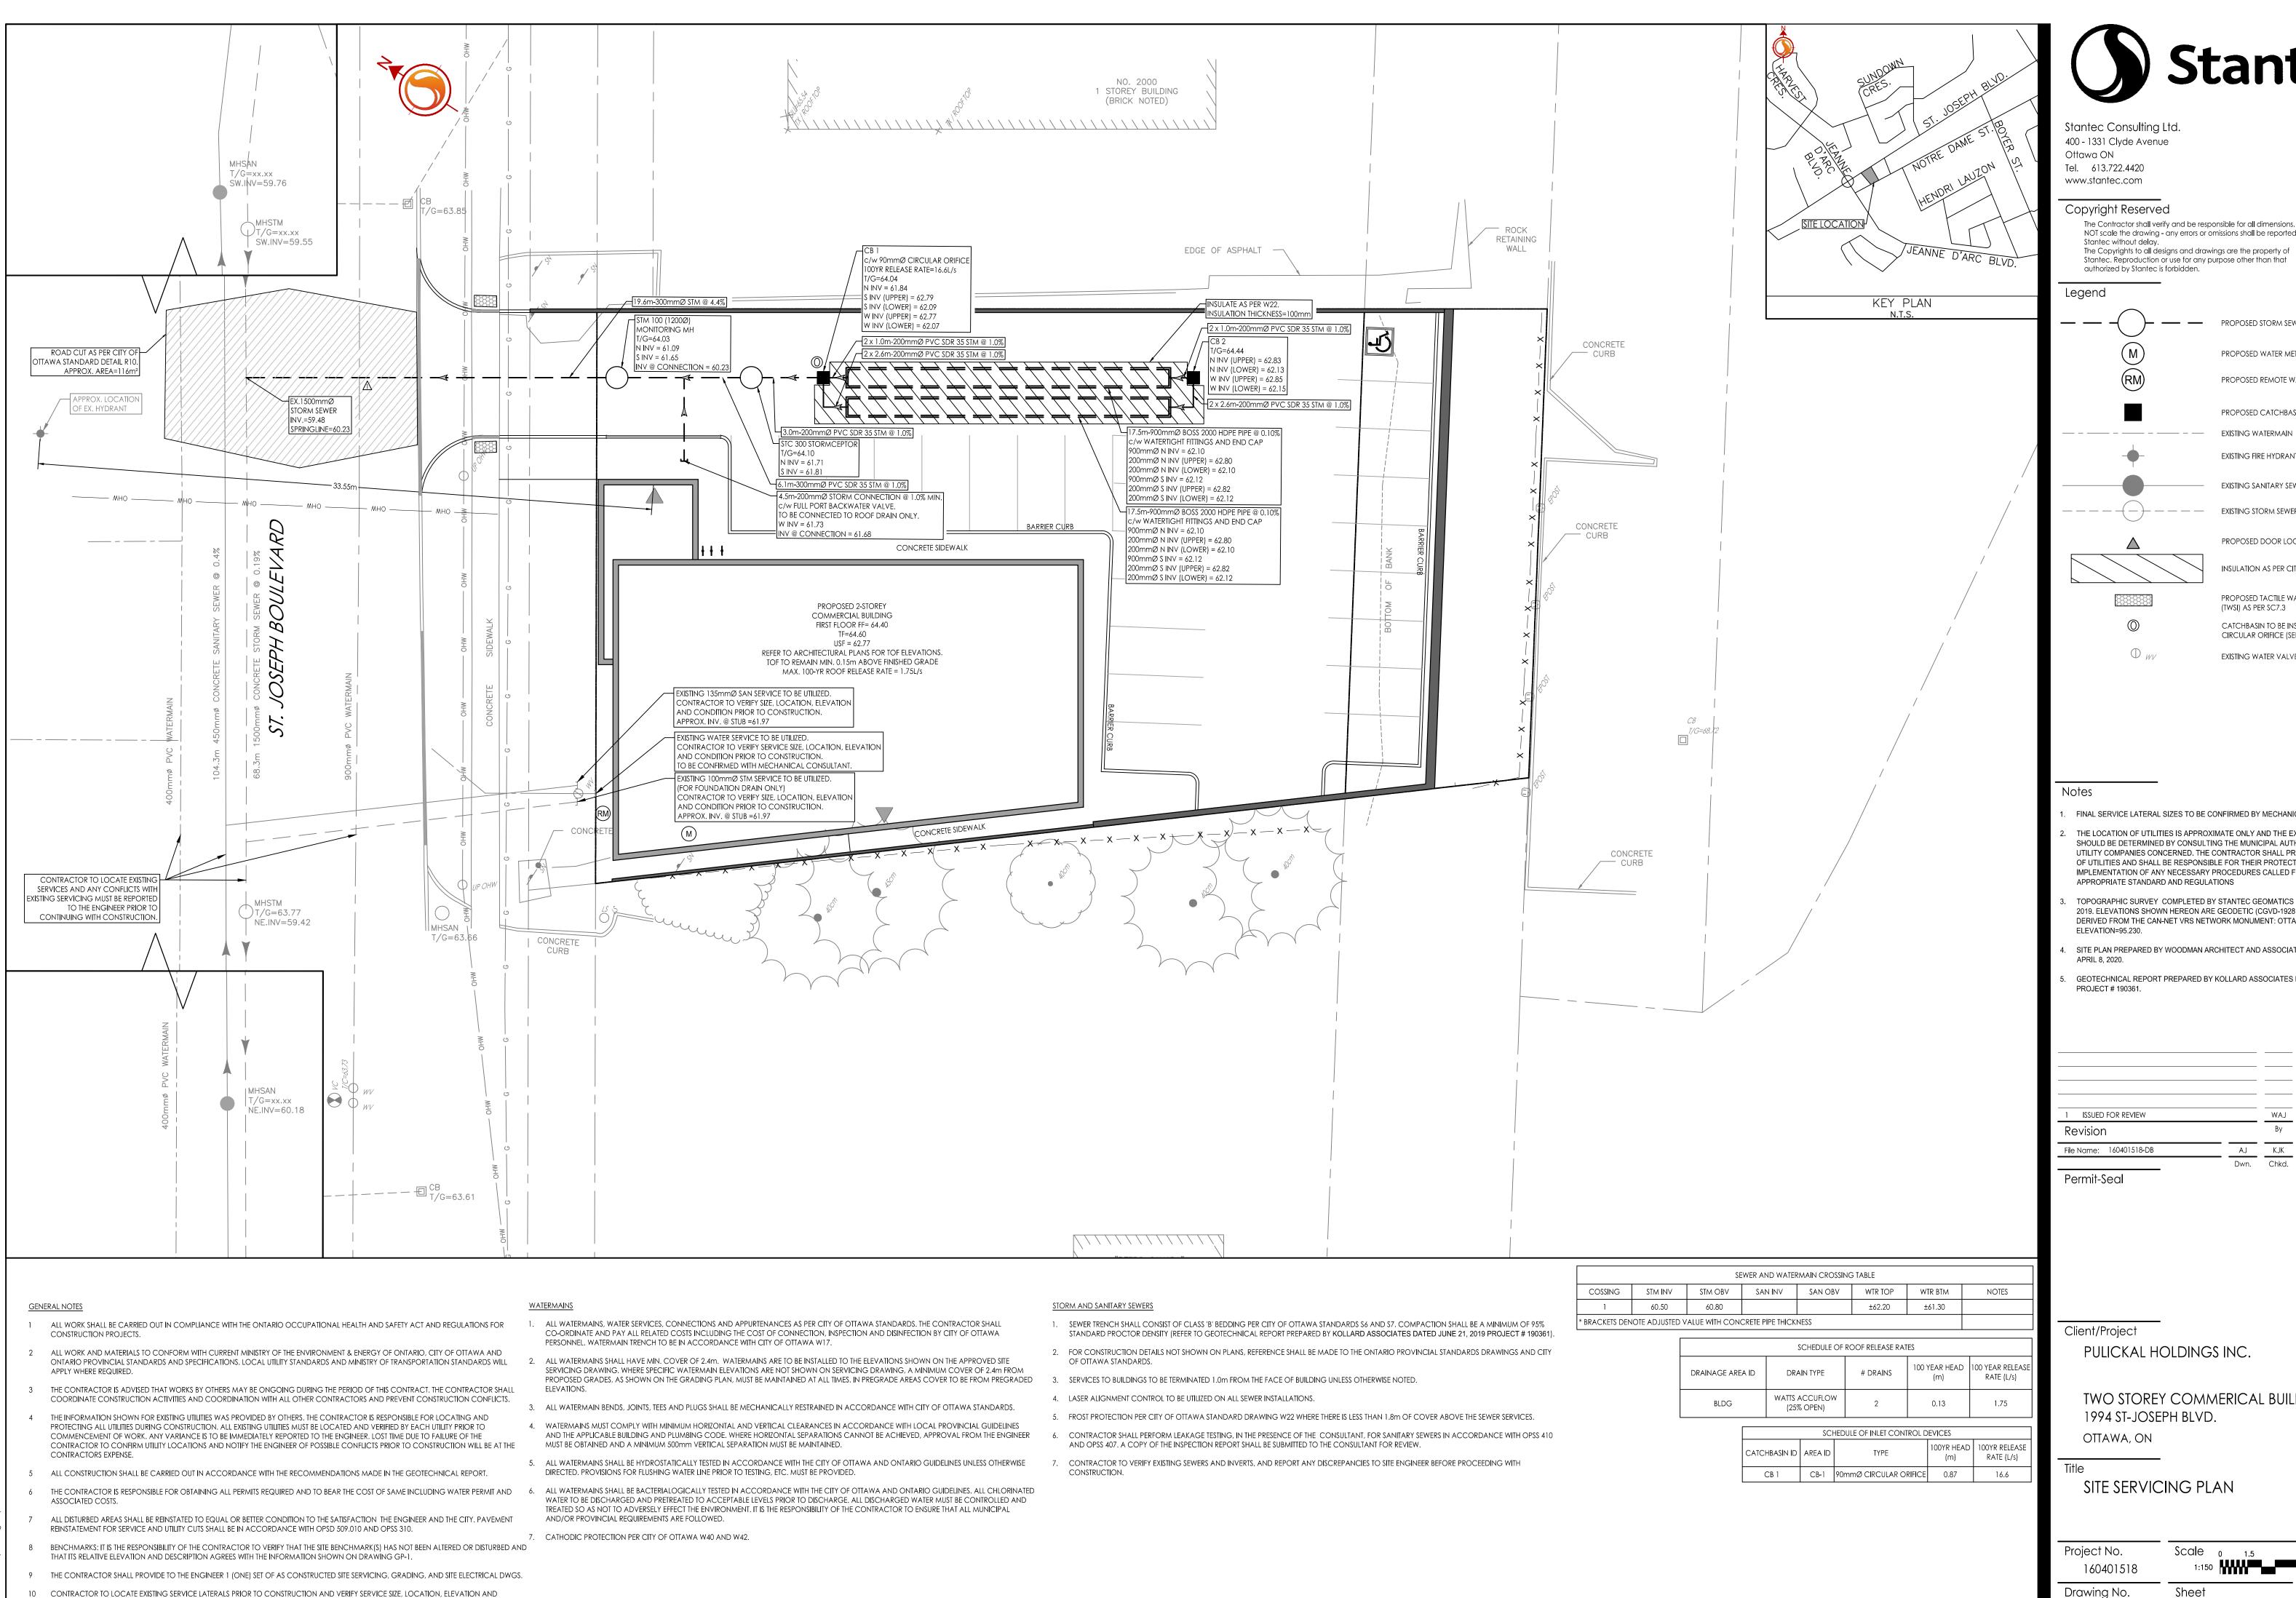

## PROPOSED STORM SEWER

PROPOSED WATER METER

PROPOSED REMOTE WATER METER

PROPOSED CATCHBASIN

EXISTING FIRE HYDRANT

EXISTING SANITARY SEWER

**EXISTING STORM SEWER** 

PROPOSED DOOR LOCATIONS

INSULATION AS PER CITY STD W22

PROPOSED TACTILE WALKING SURFACE INDICATOR (TWSI) AS PER SC7.3 CATCHBASIN TO BE INSTALLED WITH CIRCULAR ORIFICE (SEE DWG SD-1) EXISTING WATER VALVE

FINAL SERVICE LATERAL SIZES TO BE CONFIRMED BY MECHANICAL CONSULTANT

THE LOCATION OF UTILITIES IS APPROXIMATE ONLY AND THE EXACT LOCATION SHOULD BE DETERMINED BY CONSULTING THE MUNICIPAL AUTHORITIES AND UTILITY COMPANIES CONCERNED. THE CONTRACTOR SHALL PROVE THE LOCATION OF UTILITIES AND SHALL BE RESPONSIBLE FOR THEIR PROTECTION AND THE IMPLEMENTATION OF ANY NECESSARY PROCEDURES CALLED FOR IN THE

TOPOGRAPHIC SURVEY COMPLETED BY STANTEC GEOMATICS LTD. DATED JULY 3, 2019. ELEVATIONS SHOWN HEREON ARE GEODETIC (CGVD-1928:1978) AND ARE DERIVED FROM THE CAN-NET VRS NETWORK MONUMENT: OTTAWA

SITE PLAN PREPARED BY WOODMAN ARCHITECT AND ASSOCIATES LTD., DATED

GEOTECHNICAL REPORT PREPARED BY KOLLARD ASSOCIATES DATED JUNE 21, 2019

| 1 ISSUED FOR REVIEW     |      | WAJ   | AMP   | 20.07.17 |
|-------------------------|------|-------|-------|----------|
| Revision                |      | Ву    | Appd. | YY.MM.DD |
| File Name: 160401518-DB | AJ   | KJK   | WAJ   | 20.01.15 |
|                         | Dwn. | Chkd. | Dsgn. | YY.MM.DD |
| Demosile Caral          |      |       |       |          |

TWO STOREY COMMERICAL BUILDING

| Project No.<br>160401518 | Scale <sub>0 1.5</sub><br>1:150 | 4.5 7.5m |
|--------------------------|---------------------------------|----------|
| Drawing No.              | Sheet                           | Revision |
| SSP-1                    | 2 of 5                          | 1        |