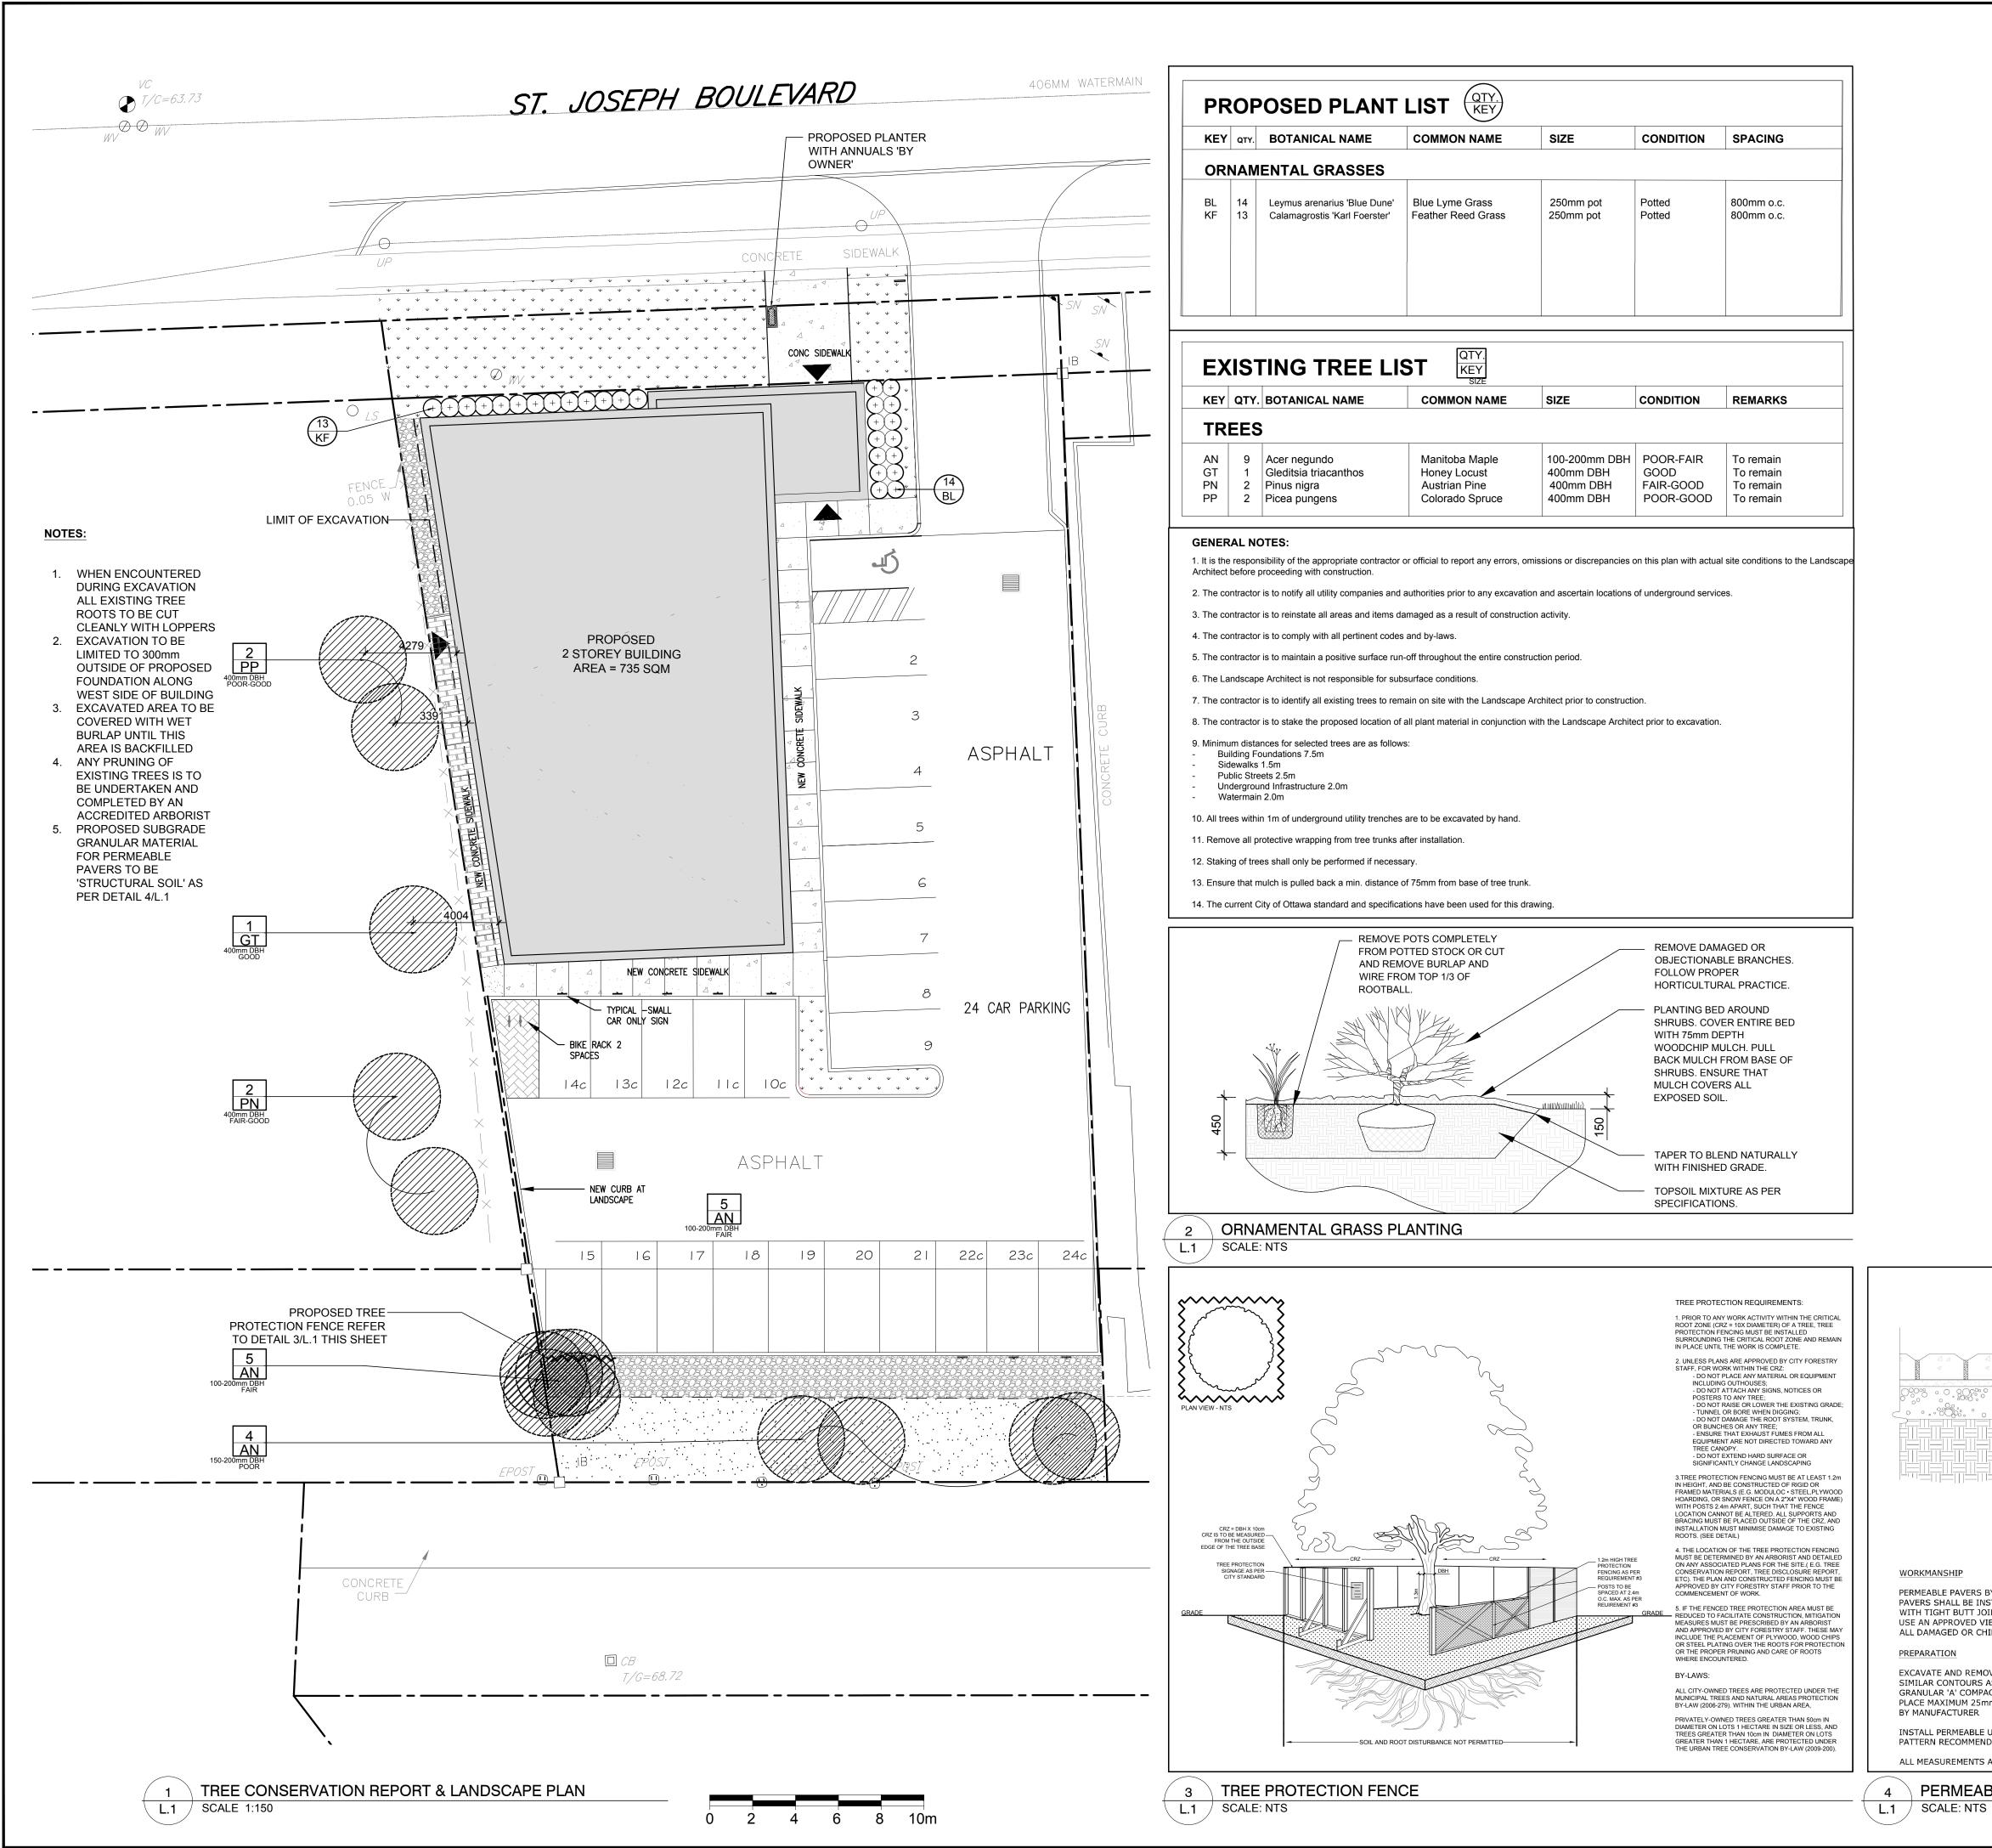

## ARCHITECTS: WOODMAN ARCHITECT & ASSOCIATES LTD. 201-4 Beechwood Avenue, Ottawa, ON. K1L 8L9 Tel : (613) 228 9848 EGEND EXTENT OF -CRITICAL ROOT ZONE EXISTING TREE TO REMAIN EXISTING GRASS TO REMAIN PROPOSED SODDED GRASS AREA \* \* \* PROPOSED RIVERSTONE MULCH 72020202 PROPOSED PRECAST CONCRETE PAVERS PROPOSED PERMEABLE PAVERS PROPOSED CONCRETE WALKWAY PROPOSED ORNAMENTAL GRASSES PROPOSED TREE PROTECTION FENCE 4 PROPOSED TWO SPACE BIKE RACK PROPOSED PLANTER WITH ANNUALS 'BY OWNER' REVISED PER CITY COMMENTS 01/16/2023 ML REVISED PER NEW SITE PLAN 08/23/2022 ML 04/05/2022 ML REVISED PER NEW SITE PLAN 02/18/2022 ML REVISED PER NEW SITE PLAN ORNAMENTAL GRASSES REMOVED 01/07/2022 ML 12/13/2021 ML REVISED PER NEW SITE PLAN ISSUED FOR DISCUSSION AND REVIEW 11/23/2020 ML ISSUED FOR DISCUSSION AND REVIEW 07/24/2020 ML Date DR Cł Issue JAMES B. LENNOX & ASSOCIATES INC. DRAINAGE VOID FILLED WITH MATERIAL LANDSCAPE ARCHITECTS AS RECOMMENDED BY MANUFACTURER 3332 CARLING AVE. OTTAWA, ONTARIO K2H 5A8 Tel. (613) 722-5168 Fax. 1(866) 343-3942 PERMEABLE PAVER UNIT PROJECT 1994 ST. JOSEPH BOULEVARD OTTAWA, ON DRAWING **TREE CONSERVATION REPORT &** LANDSCAPE PLAN 150mm MIN. DEPTH OF GRANULAR 'A' COMPACTED TO 100% S.P.D. SCALE - SUBGRADE COMPACTED TO 95% S.P.D. 25mm LEVELING BED OF COARSE SAND 1:150 OR MATERIAL AS RECOMMENDED BY MANUFACTURER START DATE APRIL 2020 ROJECT NO. 20MIS2031 N PROJECT NORTH DRAWING NO. 0 0 N N 0

## . 800000 WORKMANSHIP PERMEABLE PAVERS BY UNILOCK LIMITED OR APPROVED EQUAL. PAVERS SHALL BE INSTALLED IN STRICT ACCORDANCE WITH THE MANUFACTURER'S RECOMMENDATIONS WITH TIGHT BUTT JOINTS OF APPROXIMATELY 3mm, ON A SAND BASE. SAW CUT PAVERS AS REQUIRED. USE AN APPROVED VIBRATORY COMPACTOR IN A CIRCULAR PATTERN. ALL DAMAGED OR CHIPPED PAVERS MUST BE REPLACED AT THE CONTRACTOR'S COST PREPARATION EXCAVATE AND REMOVE ALL TOPSOIL AND UNSTABLE MATERIALS OFF SITE. SUBGRADE TO BE GRADED TO SIMILAR CONTOURS AS FINISH GRADE. COMPACT SUBGRADE TO 95% S.P.D. PLACE 150mm LAYER OF GRANULAR 'A' COMPACTED TO 100% S.P.D. PLACE MAXIMUM 25mm UNCOMPACTED SAND FOR LEVELING COURSE OR MATERIAL AS RECOMMENDED BY MANUFACTURER INSTALL PERMEABLE UNITS IN THE PATTERN SPECIFIED ON THE PLAN DRAWING OR PER MANUFACTURER'S PATTERN RECOMMENDATION ALL MEASUREMENTS ARE IN MILLIMETRES UNLESS NOTED OTHERWISE