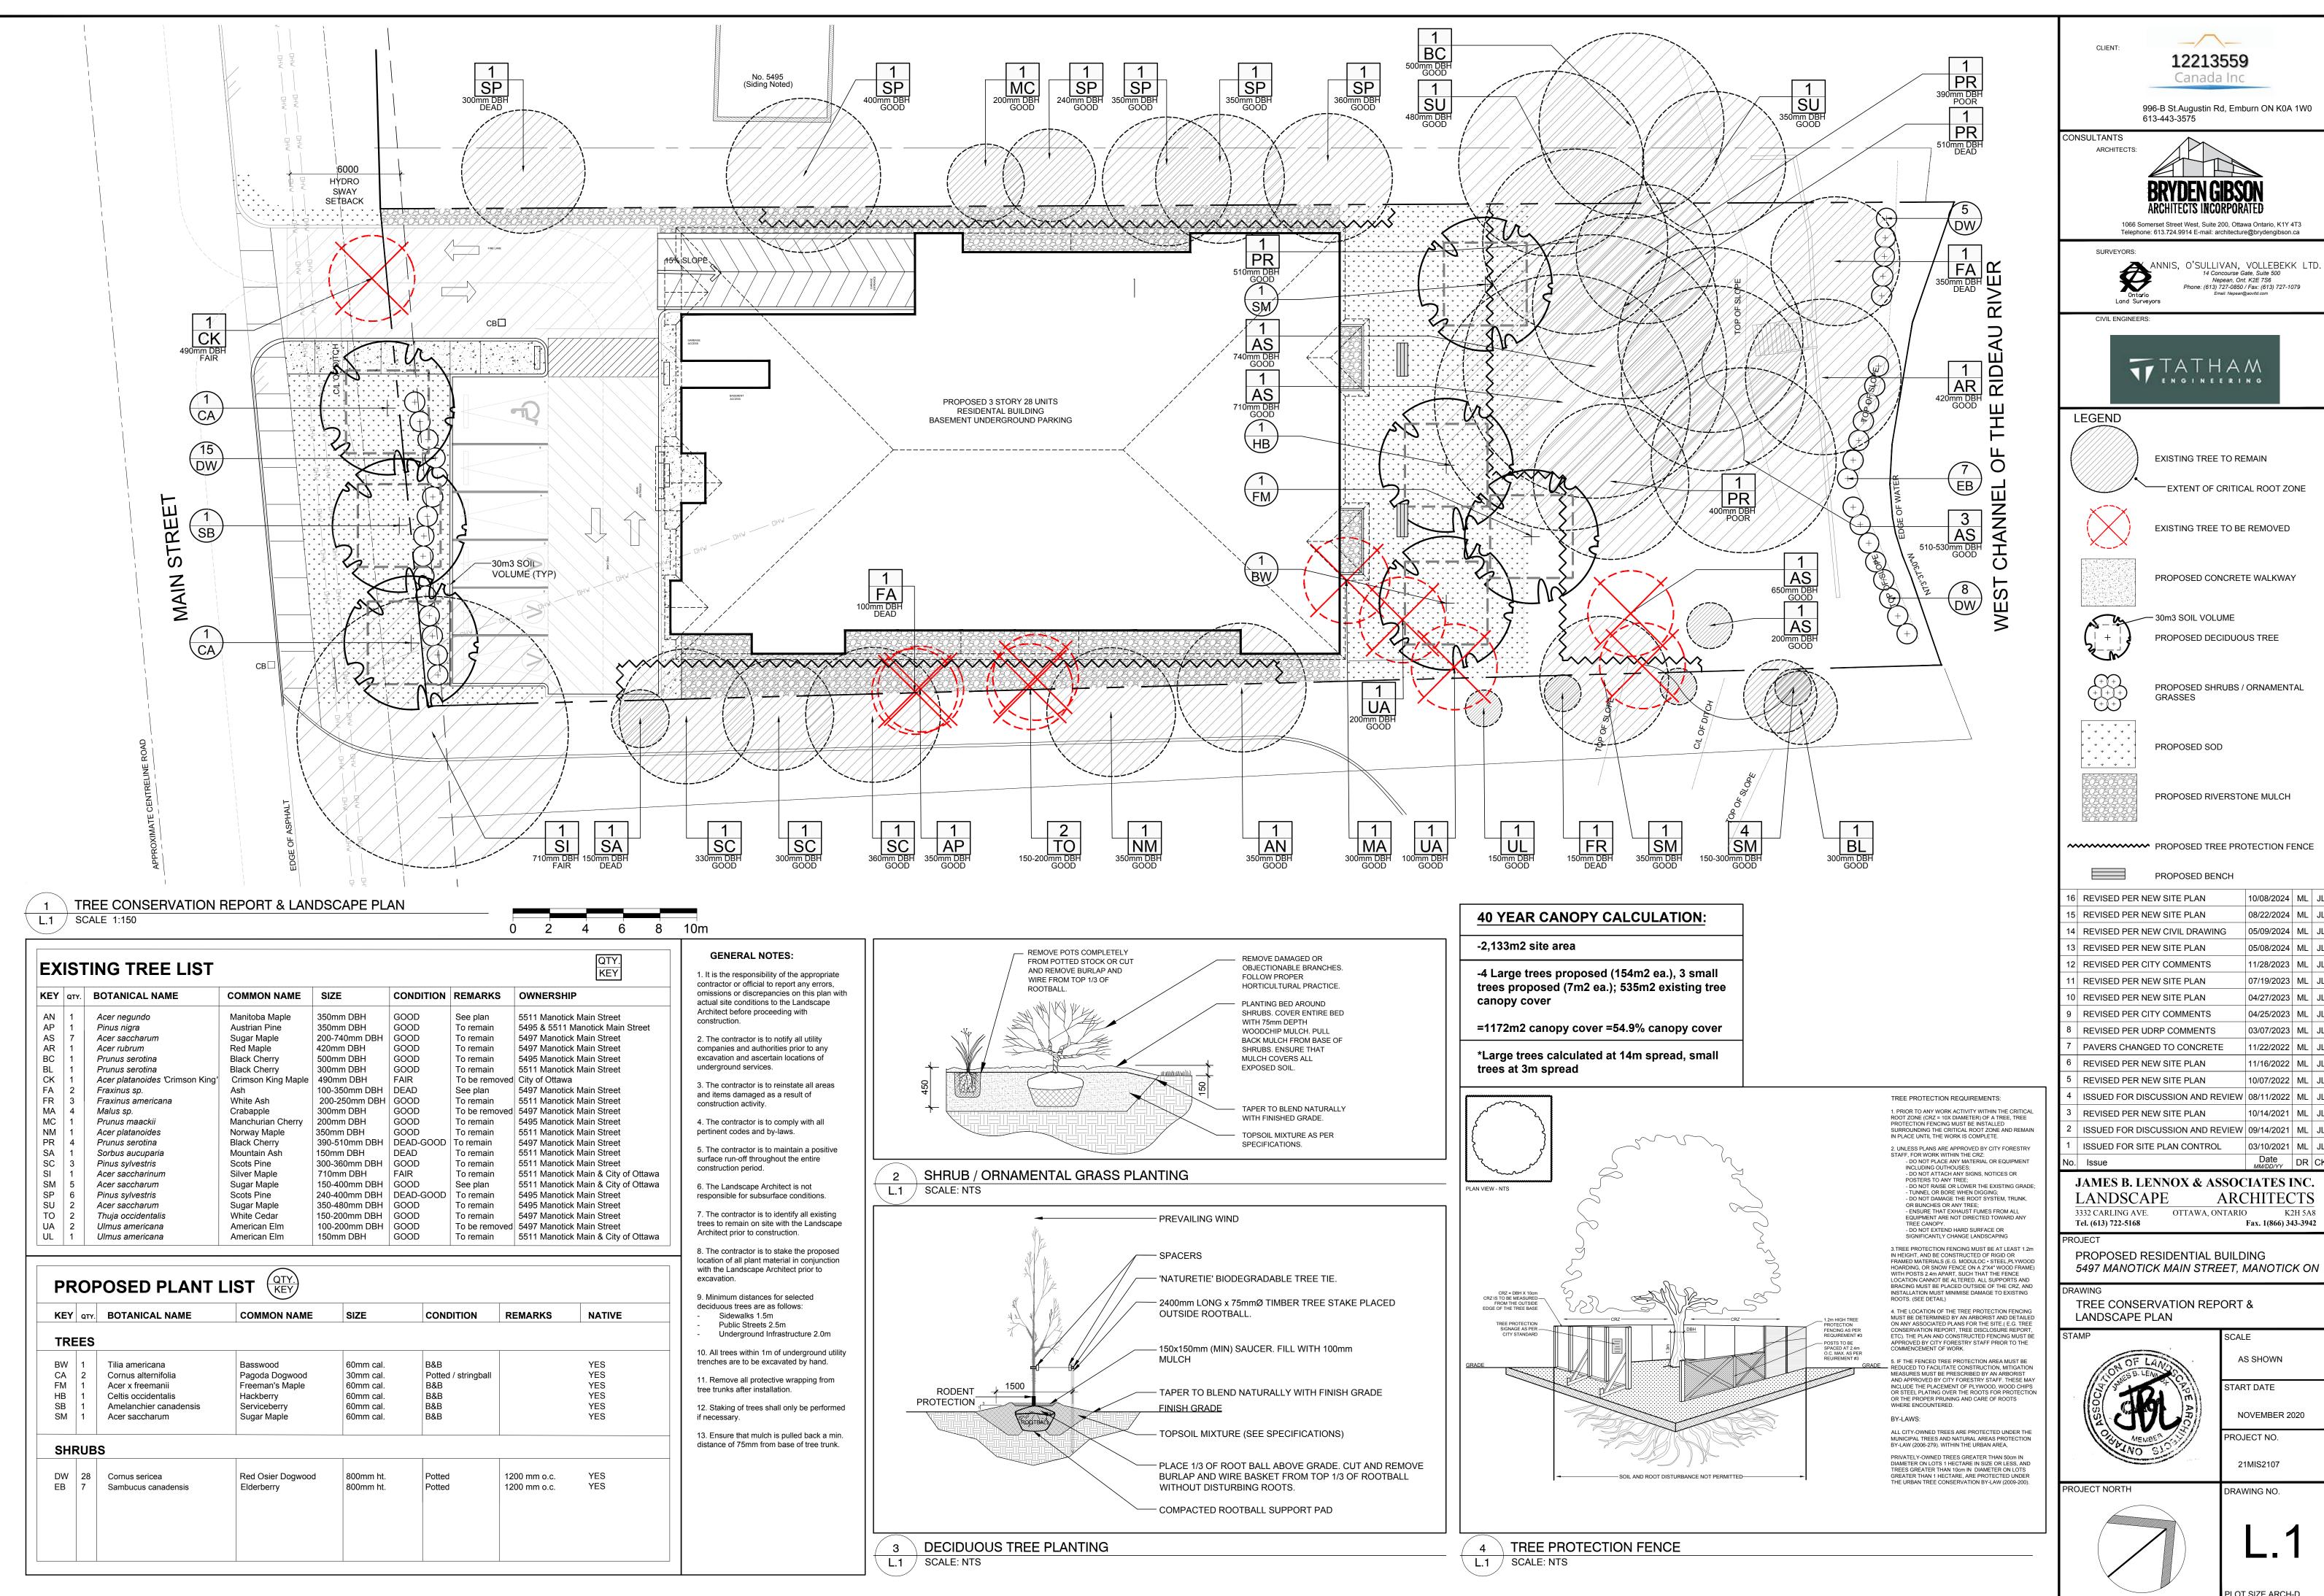

996-B St.Augustin Rd, Emburn ON K0A 1W0

ANNIS, O'SULLIVAN, VOLLEBEKK LTD.

14 Concourse Gate, Suite 500

Nepean, Ont. K2E 7S6

Phone: (613) 727-0850 / Fax: (613) 727-1079

PROPOSED CONCRETE WALKWAY

✓ PROPOSED TREE PROTECTION FENCE

|    | 16 | REVISED PER NEW SITE PLAN        | 10/08/2024 | ML | JL |
|----|----|----------------------------------|------------|----|----|
|    | 15 | REVISED PER NEW SITE PLAN        | 08/22/2024 | ML | JL |
|    | 14 | REVISED PER NEW CIVIL DRAWING    | 05/09/2024 | ML | JL |
|    | 13 | REVISED PER NEW SITE PLAN        | 05/08/2024 | ML | JL |
|    | 12 | REVISED PER CITY COMMENTS        | 11/28/2023 | ML | JL |
|    | 11 | REVISED PER NEW SITE PLAN        | 07/19/2023 | ML | JL |
|    | 10 | REVISED PER NEW SITE PLAN        | 04/27/2023 | ML | JL |
|    | 9  | REVISED PER CITY COMMENTS        | 04/25/2023 | ML | JL |
|    | 8  | REVISED PER UDRP COMMENTS        | 03/07/2023 | ML | JL |
|    | 7  | PAVERS CHANGED TO CONCRETE       | 11/22/2022 | ML | JL |
|    | 6  | REVISED PER NEW SITE PLAN        | 11/16/2022 | ML | JL |
|    | 5  | REVISED PER NEW SITE PLAN        | 10/07/2022 | ML | JL |
|    | 4  | ISSUED FOR DISCUSSION AND REVIEW | 08/11/2022 | ML | JL |
| AL | 3  | REVISED PER NEW SITE PLAN        | 10/14/2021 | ML | JL |
| IN | 2  | ISSUED FOR DISCUSSION AND REVIEW | 09/14/2021 | ML | JL |
| ,  | 1  | ISSUED FOR SITE PLAN CONTROL     | 03/10/2021 | ML | JL |
|    |    |                                  |            |    |    |

JAMES B. LENNOX & ASSOCIATES INC. **ARCHITECTS** K2H 5A8 Fax. 1(866) 343-3942

5497 MANOTICK MAIN STREET, MANOTICK ON

AS SHOWN TART DATE

NOVEMBER 2020 PROJECT NO.