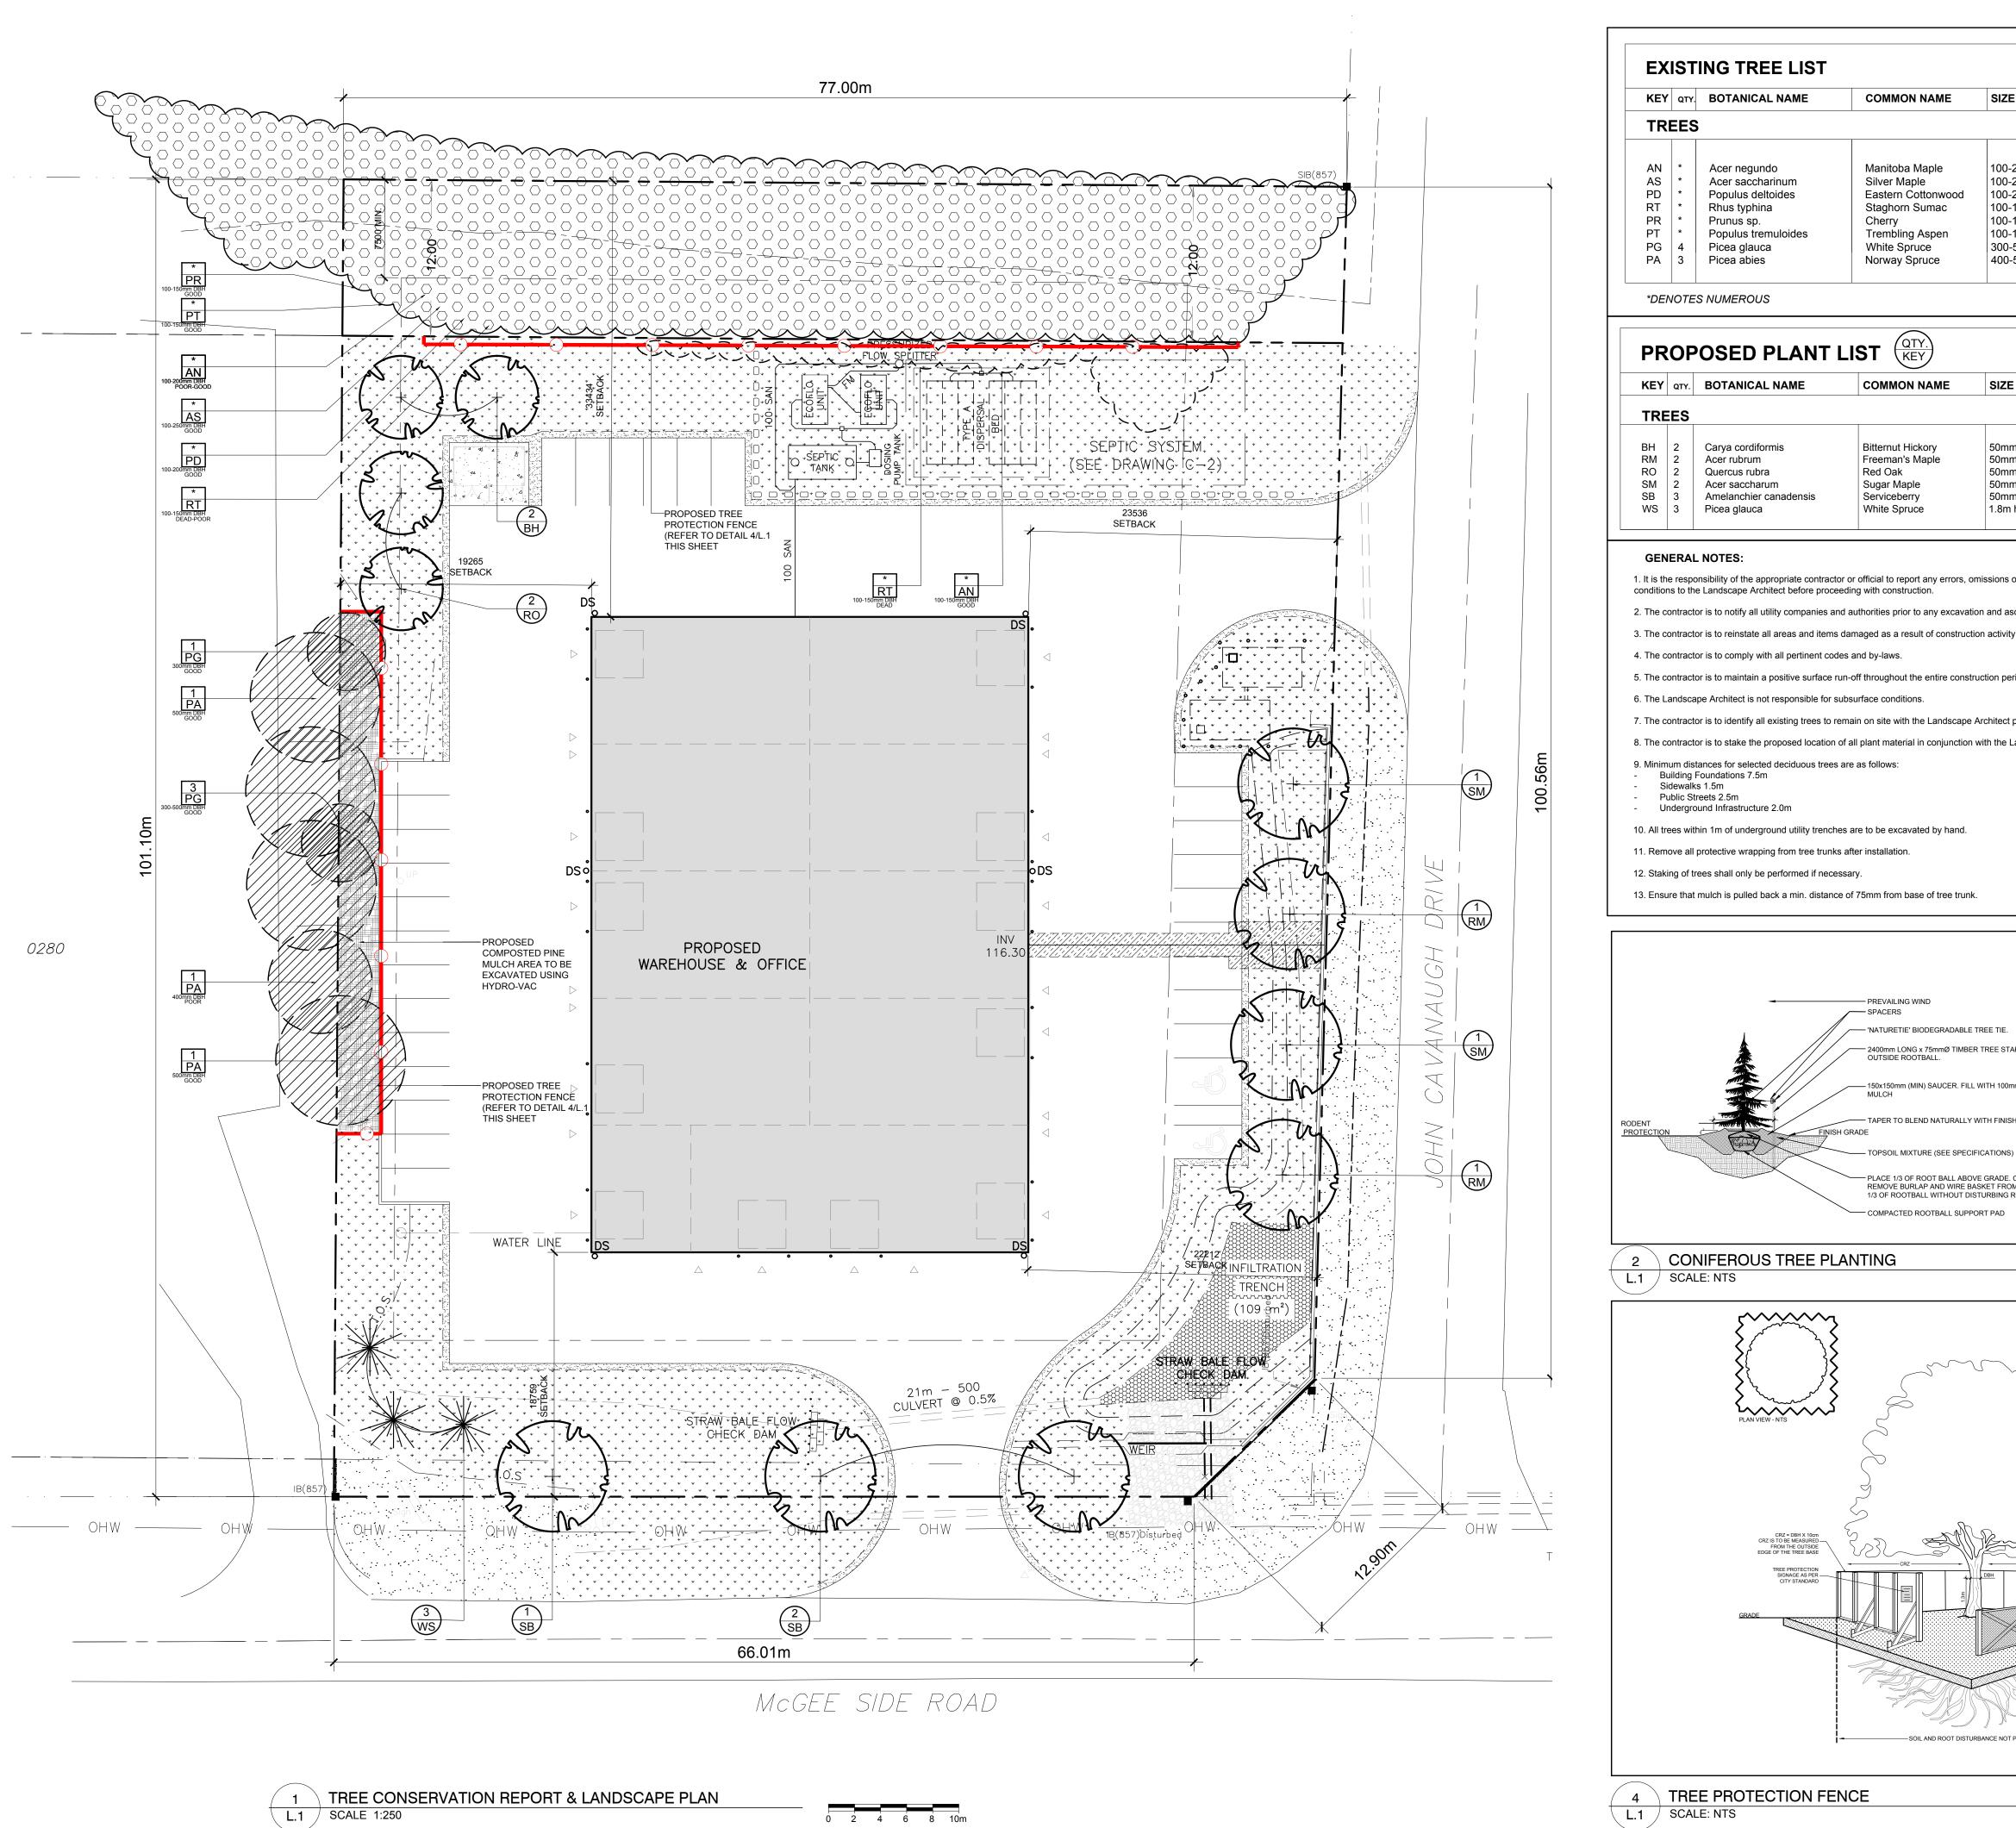

|                                                            | Ē                                |                                                                                                                                                                                                                                                                                                                                                                                                                                                                                                                                                                                                                                                                                                                                                                                                                                                                                                                                                                                                                                                                                                                                                                                                                                                                                                                                                                                                                                                                                                                                                                                                                                                                                                                                                                                                                                                                                                                                                                                                                                                                                                                                                                                                                                                                       | 14 Knoll Terrace, Nepean ON<br>K2J 2K6                                                                                                                                                                                                                                                                                                                                                                                                                                                                                                                                                                                                                                                                                                                                                                                                                                                                                                                                                                                                                                                                                                                                                                                                                                                                                                                                                                                                                                                                                                                                                                                                                                                                                                                        |
|------------------------------------------------------------|----------------------------------|-----------------------------------------------------------------------------------------------------------------------------------------------------------------------------------------------------------------------------------------------------------------------------------------------------------------------------------------------------------------------------------------------------------------------------------------------------------------------------------------------------------------------------------------------------------------------------------------------------------------------------------------------------------------------------------------------------------------------------------------------------------------------------------------------------------------------------------------------------------------------------------------------------------------------------------------------------------------------------------------------------------------------------------------------------------------------------------------------------------------------------------------------------------------------------------------------------------------------------------------------------------------------------------------------------------------------------------------------------------------------------------------------------------------------------------------------------------------------------------------------------------------------------------------------------------------------------------------------------------------------------------------------------------------------------------------------------------------------------------------------------------------------------------------------------------------------------------------------------------------------------------------------------------------------------------------------------------------------------------------------------------------------------------------------------------------------------------------------------------------------------------------------------------------------------------------------------------------------------------------------------------------------|---------------------------------------------------------------------------------------------------------------------------------------------------------------------------------------------------------------------------------------------------------------------------------------------------------------------------------------------------------------------------------------------------------------------------------------------------------------------------------------------------------------------------------------------------------------------------------------------------------------------------------------------------------------------------------------------------------------------------------------------------------------------------------------------------------------------------------------------------------------------------------------------------------------------------------------------------------------------------------------------------------------------------------------------------------------------------------------------------------------------------------------------------------------------------------------------------------------------------------------------------------------------------------------------------------------------------------------------------------------------------------------------------------------------------------------------------------------------------------------------------------------------------------------------------------------------------------------------------------------------------------------------------------------------------------------------------------------------------------------------------------------|
|                                                            | CONDITION                        | REMARKS                                                                                                                                                                                                                                                                                                                                                                                                                                                                                                                                                                                                                                                                                                                                                                                                                                                                                                                                                                                                                                                                                                                                                                                                                                                                                                                                                                                                                                                                                                                                                                                                                                                                                                                                                                                                                                                                                                                                                                                                                                                                                                                                                                                                                                                               | ARCHITECTS: <b>ES ARCHITECT</b>                                                                                                                                                                                                                                                                                                                                                                                                                                                                                                                                                                                                                                                                                                                                                                                                                                                                                                                                                                                                                                                                                                                                                                                                                                                                                                                                                                                                                                                                                                                                                                                                                                                                                                                               |
| 200mm DBH<br>250mm DBH<br>200mm DBH                        | Good<br>Good                     | See plan<br>To remain<br>To remain                                                                                                                                                                                                                                                                                                                                                                                                                                                                                                                                                                                                                                                                                                                                                                                                                                                                                                                                                                                                                                                                                                                                                                                                                                                                                                                                                                                                                                                                                                                                                                                                                                                                                                                                                                                                                                                                                                                                                                                                                                                                                                                                                                                                                                    | 11 Hogan Drive   Arnprior   ON   K1Y 0H8<br>613.203.3760                                                                                                                                                                                                                                                                                                                                                                                                                                                                                                                                                                                                                                                                                                                                                                                                                                                                                                                                                                                                                                                                                                                                                                                                                                                                                                                                                                                                                                                                                                                                                                                                                                                                                                      |
| 50mm DBH<br>50mm DBH<br>50mm DBH<br>500mm DBH<br>500mm DBH |                                  | See plan<br>To remain<br>To remain<br>To remain<br>To remain                                                                                                                                                                                                                                                                                                                                                                                                                                                                                                                                                                                                                                                                                                                                                                                                                                                                                                                                                                                                                                                                                                                                                                                                                                                                                                                                                                                                                                                                                                                                                                                                                                                                                                                                                                                                                                                                                                                                                                                                                                                                                                                                                                                                          | CIVIL<br>ENGINEERS: D.B. GRAY ENGINEERING INC.<br>700 LONG POINT CIRCLE,<br>Ottawa ON K1T 4E9<br>Tel : (613) 425-8044<br>LEGEND                                                                                                                                                                                                                                                                                                                                                                                                                                                                                                                                                                                                                                                                                                                                                                                                                                                                                                                                                                                                                                                                                                                                                                                                                                                                                                                                                                                                                                                                                                                                                                                                                               |
|                                                            |                                  |                                                                                                                                                                                                                                                                                                                                                                                                                                                                                                                                                                                                                                                                                                                                                                                                                                                                                                                                                                                                                                                                                                                                                                                                                                                                                                                                                                                                                                                                                                                                                                                                                                                                                                                                                                                                                                                                                                                                                                                                                                                                                                                                                                                                                                                                       | EXISTING TREE TO REMAIN                                                                                                                                                                                                                                                                                                                                                                                                                                                                                                                                                                                                                                                                                                                                                                                                                                                                                                                                                                                                                                                                                                                                                                                                                                                                                                                                                                                                                                                                                                                                                                                                                                                                                                                                       |
|                                                            | CONDITION                        | REMARKS                                                                                                                                                                                                                                                                                                                                                                                                                                                                                                                                                                                                                                                                                                                                                                                                                                                                                                                                                                                                                                                                                                                                                                                                                                                                                                                                                                                                                                                                                                                                                                                                                                                                                                                                                                                                                                                                                                                                                                                                                                                                                                                                                                                                                                                               | GROUP OF EXISTING TREES TO<br>REMAIN                                                                                                                                                                                                                                                                                                                                                                                                                                                                                                                                                                                                                                                                                                                                                                                                                                                                                                                                                                                                                                                                                                                                                                                                                                                                                                                                                                                                                                                                                                                                                                                                                                                                                                                          |
| Ø<br>Ø<br>Ø                                                | B&B<br>B&B<br>B&B                |                                                                                                                                                                                                                                                                                                                                                                                                                                                                                                                                                                                                                                                                                                                                                                                                                                                                                                                                                                                                                                                                                                                                                                                                                                                                                                                                                                                                                                                                                                                                                                                                                                                                                                                                                                                                                                                                                                                                                                                                                                                                                                                                                                                                                                                                       | GROUP OF EXISTING TREES TO<br>BE REMOVED                                                                                                                                                                                                                                                                                                                                                                                                                                                                                                                                                                                                                                                                                                                                                                                                                                                                                                                                                                                                                                                                                                                                                                                                                                                                                                                                                                                                                                                                                                                                                                                                                                                                                                                      |
| ø<br>ø<br>t.                                               | B&B<br>B&B<br>B&B                | Single leader                                                                                                                                                                                                                                                                                                                                                                                                                                                                                                                                                                                                                                                                                                                                                                                                                                                                                                                                                                                                                                                                                                                                                                                                                                                                                                                                                                                                                                                                                                                                                                                                                                                                                                                                                                                                                                                                                                                                                                                                                                                                                                                                                                                                                                                         | PROPOSED DECIDUOUS TREE                                                                                                                                                                                                                                                                                                                                                                                                                                                                                                                                                                                                                                                                                                                                                                                                                                                                                                                                                                                                                                                                                                                                                                                                                                                                                                                                                                                                                                                                                                                                                                                                                                                                                                                                       |
| discrepancies                                              | on this plan with actu           | al site                                                                                                                                                                                                                                                                                                                                                                                                                                                                                                                                                                                                                                                                                                                                                                                                                                                                                                                                                                                                                                                                                                                                                                                                                                                                                                                                                                                                                                                                                                                                                                                                                                                                                                                                                                                                                                                                                                                                                                                                                                                                                                                                                                                                                                                               | PROPOSED CONIFEROUS TREE                                                                                                                                                                                                                                                                                                                                                                                                                                                                                                                                                                                                                                                                                                                                                                                                                                                                                                                                                                                                                                                                                                                                                                                                                                                                                                                                                                                                                                                                                                                                                                                                                                                                                                                                      |
| ertain locations                                           | s of underground servi           | ces.                                                                                                                                                                                                                                                                                                                                                                                                                                                                                                                                                                                                                                                                                                                                                                                                                                                                                                                                                                                                                                                                                                                                                                                                                                                                                                                                                                                                                                                                                                                                                                                                                                                                                                                                                                                                                                                                                                                                                                                                                                                                                                                                                                                                                                                                  | PROPOSED SEEDED GRASS<br>AREA                                                                                                                                                                                                                                                                                                                                                                                                                                                                                                                                                                                                                                                                                                                                                                                                                                                                                                                                                                                                                                                                                                                                                                                                                                                                                                                                                                                                                                                                                                                                                                                                                                                                                                                                 |
| od.<br>rior to construc                                    | tion.                            |                                                                                                                                                                                                                                                                                                                                                                                                                                                                                                                                                                                                                                                                                                                                                                                                                                                                                                                                                                                                                                                                                                                                                                                                                                                                                                                                                                                                                                                                                                                                                                                                                                                                                                                                                                                                                                                                                                                                                                                                                                                                                                                                                                                                                                                                       | EXISTING LANDSCAPE AREA TO<br>EXISTING LANDSCAPE AREA TO<br>REMAIN UNDISTURBED                                                                                                                                                                                                                                                                                                                                                                                                                                                                                                                                                                                                                                                                                                                                                                                                                                                                                                                                                                                                                                                                                                                                                                                                                                                                                                                                                                                                                                                                                                                                                                                                                                                                                |
| ndscape Archit                                             | tect prior to excavation         | ۱.                                                                                                                                                                                                                                                                                                                                                                                                                                                                                                                                                                                                                                                                                                                                                                                                                                                                                                                                                                                                                                                                                                                                                                                                                                                                                                                                                                                                                                                                                                                                                                                                                                                                                                                                                                                                                                                                                                                                                                                                                                                                                                                                                                                                                                                                    | PROPOSED TREE PROTECTION<br>FENCE                                                                                                                                                                                                                                                                                                                                                                                                                                                                                                                                                                                                                                                                                                                                                                                                                                                                                                                                                                                                                                                                                                                                                                                                                                                                                                                                                                                                                                                                                                                                                                                                                                                                                                                             |
|                                                            |                                  |                                                                                                                                                                                                                                                                                                                                                                                                                                                                                                                                                                                                                                                                                                                                                                                                                                                                                                                                                                                                                                                                                                                                                                                                                                                                                                                                                                                                                                                                                                                                                                                                                                                                                                                                                                                                                                                                                                                                                                                                                                                                                                                                                                                                                                                                       | PROPOSED COMPOSTED PINE<br>MULCH                                                                                                                                                                                                                                                                                                                                                                                                                                                                                                                                                                                                                                                                                                                                                                                                                                                                                                                                                                                                                                                                                                                                                                                                                                                                                                                                                                                                                                                                                                                                                                                                                                                                                                                              |
|                                                            |                                  | PREVAILING WIND                                                                                                                                                                                                                                                                                                                                                                                                                                                                                                                                                                                                                                                                                                                                                                                                                                                                                                                                                                                                                                                                                                                                                                                                                                                                                                                                                                                                                                                                                                                                                                                                                                                                                                                                                                                                                                                                                                                                                                                                                                                                                                                                                                                                                                                       | 10 REVISED PER NEW CIVIL DRAWING 12/21/2023 ML                                                                                                                                                                                                                                                                                                                                                                                                                                                                                                                                                                                                                                                                                                                                                                                                                                                                                                                                                                                                                                                                                                                                                                                                                                                                                                                                                                                                                                                                                                                                                                                                                                                                                                                |
|                                                            |                                  | SPACERS                                                                                                                                                                                                                                                                                                                                                                                                                                                                                                                                                                                                                                                                                                                                                                                                                                                                                                                                                                                                                                                                                                                                                                                                                                                                                                                                                                                                                                                                                                                                                                                                                                                                                                                                                                                                                                                                                                                                                                                                                                                                                                                                                                                                                                                               | 9 DIMENSIONS REVISED 09/26/2023 ML                                                                                                                                                                                                                                                                                                                                                                                                                                                                                                                                                                                                                                                                                                                                                                                                                                                                                                                                                                                                                                                                                                                                                                                                                                                                                                                                                                                                                                                                                                                                                                                                                                                                                                                            |
| E PLACED                                                   |                                  | 'NATURETIE' BIODEGRADABLE TREE TIE.<br>2400mm LONG x 75mmØ TIMBER TREE STAKE PLACED<br>OUTSIDE ROOTBALL.                                                                                                                                                                                                                                                                                                                                                                                                                                                                                                                                                                                                                                                                                                                                                                                                                                                                                                                                                                                                                                                                                                                                                                                                                                                                                                                                                                                                                                                                                                                                                                                                                                                                                                                                                                                                                                                                                                                                                                                                                                                                                                                                                              |                                                                                                                                                                                                                                                                                                                                                                                                                                                                                                                                                                                                                                                                                                                                                                                                                                                                                                                                                                                                                                                                                                                                                                                                                                                                                                                                                                                                                                                                                                                                                                                                                                                                                                                                                               |
|                                                            | د<br>ح                           | 2400mm LONG x 75mmØ TIMBER TREE STAKE PLACED<br>OUTSIDE ROOTBALL.<br>150x150mm (MIN) SAUCER. FILL WITH 100mm                                                                                                                                                                                                                                                                                                                                                                                                                                                                                                                                                                                                                                                                                                                                                                                                                                                                                                                                                                                                                                                                                                                                                                                                                                                                                                                                                                                                                                                                                                                                                                                                                                                                                                                                                                                                                                                                                                                                                                                                                                                                                                                                                          | 7       REVISED PER CITY COMMENTS       08/11/2023       ML       .         6       ISSUED FOR SITE PLAN CONTROL       06/03/2023       ML       .                                                                                                                                                                                                                                                                                                                                                                                                                                                                                                                                                                                                                                                                                                                                                                                                                                                                                                                                                                                                                                                                                                                                                                                                                                                                                                                                                                                                                                                                                                                                                                                                            |
|                                                            | RODENT                           | 2400mm LONG x 75mmØ TIMBER TREE STAKE PLACED<br>OUTSIDE ROOTBALL.<br>150x150mm (MIN) SAUCER. FILL WITH 100mm<br>MULCH<br>500<br>TAPER TO BLEND NATURALLY WITH FINISH GRADE                                                                                                                                                                                                                                                                                                                                                                                                                                                                                                                                                                                                                                                                                                                                                                                                                                                                                                                                                                                                                                                                                                                                                                                                                                                                                                                                                                                                                                                                                                                                                                                                                                                                                                                                                                                                                                                                                                                                                                                                                                                                                            | 7 REVISED PER CITY COMMENTS 08/11/2023 ML                                                                                                                                                                                                                                                                                                                                                                                                                                                                                                                                                                                                                                                                                                                                                                                                                                                                                                                                                                                                                                                                                                                                                                                                                                                                                                                                                                                                                                                                                                                                                                                                                                                                                                                     |
|                                                            |                                  | 2400mm LONG x 75mmØ TIMBER TREE STAKE PLACED<br>OUTSIDE ROOTBALL.<br>150x150mm (MIN) SAUCER. FILL WITH 100mm<br>MULCH                                                                                                                                                                                                                                                                                                                                                                                                                                                                                                                                                                                                                                                                                                                                                                                                                                                                                                                                                                                                                                                                                                                                                                                                                                                                                                                                                                                                                                                                                                                                                                                                                                                                                                                                                                                                                                                                                                                                                                                                                                                                                                                                                 | 7REVISED PER CITY COMMENTS08/11/2023ML6ISSUED FOR SITE PLAN CONTROL06/03/2023ML5SCALE CHANGED TO 1:25007/19/2021ML                                                                                                                                                                                                                                                                                                                                                                                                                                                                                                                                                                                                                                                                                                                                                                                                                                                                                                                                                                                                                                                                                                                                                                                                                                                                                                                                                                                                                                                                                                                                                                                                                                            |
| GRADE<br>JT AND<br>TOP                                     | RODENT                           | 2400mm LONG x 75mmØ TIMBER TREE STAKE PLACED<br>OUTSIDE ROOTBALL.<br>150x150mm (MIN) SAUCER. FILL WITH 100mm<br>MULCH<br>TAPER TO BLEND NATURALLY WITH FINISH GRADE<br>FINISH GRADE<br>TOPSOIL MIXTURE (SEE SPECIFICATIONS)<br>PLACE 1/3 OF ROOT BALL ABOVE GRADE. CUT AND REM<br>BURLAP AND WIRE BASKET FROM TOP 1/3 OF ROOTBAL                                                                                                                                                                                                                                                                                                                                                                                                                                                                                                                                                                                                                                                                                                                                                                                                                                                                                                                                                                                                                                                                                                                                                                                                                                                                                                                                                                                                                                                                                                                                                                                                                                                                                                                                                                                                                                                                                                                                      | 1       ISSUED FOR DISCUSSION AND REVIEW       03/29/2021       ML         1       ISSUED FOR DISCUSSION AND REVIEW       03/29/2021       ML                                                                                                                                                                                                                                                                                                                                                                                                                                                                                                                                                                                                                                                                                                                                                                                                                                                                                                                                                                                                                                                                                                                                                                                                                                                                                                                                                                                                                                                                                                                                                                                                                 |
| GRADE<br>JT AND<br>TOP                                     | RODENT PROTECTION                | 2400mm LONG x 75mmØ TIMBER TREE STAKE PLACED<br>OUTSIDE ROOTBALL.<br>150x150mm (MIN) SAUCER. FILL WITH 100mm<br>MULCH<br>500<br>TAPER TO BLEND NATURALLY WITH FINISH GRADE<br>FINISH GRADE<br>TOPSOIL MIXTURE (SEE SPECIFICATIONS)<br>PLACE 1/3 OF ROOT BALL ABOVE GRADE. CUT AND REM                                                                                                                                                                                                                                                                                                                                                                                                                                                                                                                                                                                                                                                                                                                                                                                                                                                                                                                                                                                                                                                                                                                                                                                                                                                                                                                                                                                                                                                                                                                                                                                                                                                                                                                                                                                                                                                                                                                                                                                 | 1       REVISED PER CITY COMMENTS       08/11/2023       ML         6       ISSUED FOR SITE PLAN CONTROL       06/03/2023       ML       ML         5       SCALE CHANGED TO 1:250       07/19/2021       ML       ML         4       REVISED PER CITY COMMENTS       06/03/2023       ML       ML         3       ISSUED FOR SITE PLAN CONTROL       06/03/2023       ML       ML         3       ISSUED FOR CITY COMMENTS       06/14/2021       ML       ML         3       ISSUED FOR COORDINATION       05/14/2021       ML       ML         2       ISSUED FOR DISCUSSION AND REVIEW       03/29/2021       ML       ML         1       ISSUED FOR DISCUSSION AND REVIEW       03/19/2021       ML       ML         No.       Issue       Date<br>MM/DD/YY       DR       C         JAMES B. LENNOX & ASSOCIATES INC.<br>LANDSCAPE       ARCHITECTS                                                                                                                                                                                                                                                                                                                                                                                                                                                                                                                                                                                                                                                                                                                                                                                                                                                                                                     |
| n<br>GRADE<br>SUT AND<br>I TOP                             | RODENT<br>PROTECTION             | 2400mm LONG x 75mmØ TIMBER TREE STAKE PLACED<br>OUTSIDE ROOTBALL.<br>150x150mm (MIN) SAUCER. FILL WITH 100mm<br>MULCH<br>TAPER TO BLEND NATURALLY WITH FINISH GRADE<br>FINISH GRADE<br>TOPSOIL MIXTURE (SEE SPECIFICATIONS)<br>PLACE 1/3 OF ROOT BALL ABOVE GRADE. CUT AND REM<br>BURLAP AND WIRE BASKET FROM TOP 1/3 OF ROOTBAL<br>WITHOUT DISTURBING ROOTS.<br>COMPACTED ROOTBALL SUPPORT PAD                                                                                                                                                                                                                                                                                                                                                                                                                                                                                                                                                                                                                                                                                                                                                                                                                                                                                                                                                                                                                                                                                                                                                                                                                                                                                                                                                                                                                                                                                                                                                                                                                                                                                                                                                                                                                                                                       | 1       ISSUED FOR DISCUSSION AND REVIEW       03/19/2021       ML         1       ISSUED FOR DISCUSSION AND REVIEW       03/29/2021       ML         1       ISSUED FOR DISCUSSION AND REVIEW       03/19/2021       ML         1       ISSUED FOR DISCUSSION AND REVIEW       03/19/2021       ML         1       ISSUED FOR DISCUSSION AND REVIEW       03/19/2021       ML                                                                                                                                                                                                                                                                                                                                                                                                                                                                                                                                                                                                                                                                                                                                                                                                                                                                                                                                                                                                                                                                                                                                               |
| n<br>GRADE<br>SUT AND<br>I TOP                             | 3 DECII                          | 2400mm LONG x 75mmØ TIMBER TREE STAKE PLACED<br>OUTSIDE ROOTBALL.<br>150x150mm (MIN) SAUCER. FILL WITH 100mm<br>MULCH<br>TAPER TO BLEND NATURALLY WITH FINISH GRADE<br>FINISH GRADE<br>TOPSOIL MIXTURE (SEE SPECIFICATIONS)<br>PLACE 1/3 OF ROOT BALL ABOVE GRADE. CUT AND REM<br>BURLAP AND WIRE BASKET FROM TOP 1/3 OF ROOTBAL<br>WITHOUT DISTURBING ROOTS.<br>COMPACTED ROOTBALL SUPPORT PAD<br>DUOUS TREE PLANTING<br>STRS<br>TREE PROTECTION REQUIREMENTS:<br>1. PRIOR TO ANY WORK ACTIVITY WITHIN THE CRITICAL                                                                                                                                                                                                                                                                                                                                                                                                                                                                                                                                                                                                                                                                                                                                                                                                                                                                                                                                                                                                                                                                                                                                                                                                                                                                                                                                                                                                                                                                                                                                                                                                                                                                                                                                                  | 1       REVISED PER CITY COMMENTS       08/11/2023       ML         6       ISSUED FOR SITE PLAN CONTROL       06/03/2023       ML       ML         5       SCALE CHANGED TO 1:250       07/19/2021       ML       ML         4       REVISED PER CITY COMMENTS       06/14/2021       ML       ML         3       ISSUED FOR COORDINATION       05/14/2021       ML       ML         2       ISSUED FOR DISCUSSION AND REVIEW       03/29/2021       ML       ML         1       ISSUED FOR DISCUSSION AND REVIEW       03/29/2021       ML       ML         No.       Issue       Date<br>MM/DD/YY       DR       OC         JAMES B. LENNOX & ASSOCIATES INC.<br>LANDSCAPE         ARCHITECTS       3332 CARLING AVE.<br>Tel. (613) 722-5168       OTTAWA, ONTARIO       K2H 5A8                                                                                                                                                                                                                                                                                                                                                                                                                                                                                                                                                                                                                                                                                                                                                                                                                                                                                                                                                                           |
| n<br>I GRADE<br>SUT AND<br>I TOP                           | 3 DECII                          | 2400mm LONG x 75mmØ TIMBER TREE STAKE PLACED<br>OUTSIDE ROOTBALL.<br>150x150mm (MIN) SAUCER. FILL WITH 100mm<br>MULCH<br>TAPER TO BLEND NATURALLY WITH FINISH GRADE<br>FINISH GRADE<br>TOPSOIL MIXTURE (SEE SPECIFICATIONS)<br>PLACE 1/3 OF ROOT BALL ABOVE GRADE. CUT AND REM<br>BURLAP AND WIRE BASKET FROM TOP 1/3 OF ROOTBAL<br>WITHOUT DISTURBING ROOTS.<br>COMPACTED ROOTBALL SUPPORT PAD<br>COMPACTED ROOTBALL SUPPORT PAD<br>TREE PROTECTION REQUIREMENTS:<br>1. PRIOR TO ANY WORK ACTIVITY WITHIN THE CRITICAL<br>ROOT ZONE (CRZ = 10X DIAMETER) OF A TREE, TREE<br>PROTECTION FENCING MUST BE INSTALLED<br>SURROUNDING THE CRITICAL ROOT REMAIN<br>IN PLACE UNTIL THE WORK IS COMPLETE.                                                                                                                                                                                                                                                                                                                                                                                                                                                                                                                                                                                                                                                                                                                                                                                                                                                                                                                                                                                                                                                                                                                                                                                                                                                                                                                                                                                                                                                                                                                                                                     | 7       REVISED PER CITY COMMENTS       08/11/2023       ML       .         6       ISSUED FOR SITE PLAN CONTROL       06/03/2023       ML       .         5       SCALE CHANGED TO 1:250       07/19/2021       ML       .         4       REVISED PER CITY COMMENTS       06/14/2021       ML       .         3       ISSUED FOR COORDINATION       05/14/2021       ML       .         2       ISSUED FOR DISCUSSION AND REVIEW       03/29/2021       ML       .         1       ISSUED FOR DISCUSSION AND REVIEW       03/19/2021       ML       .         No.       Issue       Date<br>MMDDYY       DR       C         JAMES B. LENNOX & ASSOCIATES INC.<br>LANDSCAPE         ARCHITECTS       3332 CARLING AVE.<br>3332 CARLING AVE.<br>COTTAWA, ONTARIO       K2H 5A8         Fax. 1(866) 343-3942    PROJECT STOKED INDUSTRIES OFFICE & WAREHOUSE 2167 McGEE SIDE ROAD, OTTAWA ON                                                                                                                                                                                                                                                                                                                                                                                                                                                                                                                                                                                                                                                                                                                                                                                                                                                                   |
| n<br>GRADE<br>UT AND<br>TOP                                | 3 DECII                          | 2400mm LONG x 75mmØ TIMBER TREE STAKE PLACED<br>OUTSIDE ROOTBALL.<br>150x150mm (MIN) SAUCER. FILL WITH 100mm<br>MULCH<br>TAPER TO BLEND NATURALLY WITH FINISH GRADE<br>FINISH GRADE<br>TOPSOIL MIXTURE (SEE SPECIFICATIONS)<br>PLACE 1/3 OF ROOT BALL ABOVE GRADE. CUT AND REM<br>BURLAP AND WIRE BASKET FROM TOP 1/3 OF ROOTBAL<br>WITHOUT DISTURBING ROOTS.<br>COMPACTED ROOTBALL SUPPORT PAD<br>COMPACTED ROOTBALL SUPPORT PAD<br>TREE PROTECTION REQUIREMENTS:<br>1. PRIOR TO ANY WORK ACTIVITY WITHIN THE CRITICAL<br>ROOT ZONE (RZ = 102 DIAMETER) OF A TREE, TREE<br>PROTECTION FERCING MUST BE INSTALLED<br>SURFOUNDING THE CRITICAL ROOT ZONE AND REMAIN<br>IN PLACE UNTIL THE WORK IS COMPLETE.<br>2. UNLESS PLANS ARE APPROVED BY CITY FORESTRY<br>SIAFF. ROUT PLACE ANY MATERIAL OR EQUIPMENT<br>IN PLACE UNTIL THE WORK IS. NOTICES OR                                                                                                                                                                                                                                                                                                                                                                                                                                                                                                                                                                                                                                                                                                                                                                                                                                                                                                                                                                                                                                                                                                                                                                                                                                                                                                                                                                                                                   | 1       REVISED PER CITY COMMENTS       08/11/2023       ML         6       ISSUED FOR SITE PLAN CONTROL       06/03/2023       ML         5       SCALE CHANGED TO 1:250       07/19/2021       ML         4       REVISED PER CITY COMMENTS       06/14/2021       ML         3       ISSUED FOR COORDINATION       05/14/2021       ML         2       ISSUED FOR DISCUSSION AND REVIEW       03/29/2021       ML         1       ISSUED FOR DISCUSSION AND REVIEW       03/19/2021       ML         No.       Issue       Date<br>MMDD/YY       DR       O         JAMES B. LENNOX & ASSOCIATES INC.         LANDSCAPE       ARCHITECTS         3332 CARLING AVE.       OTTAWA, ONTARIO       K2H 5A8         Tel. (613) 722-5168       Fax. 1(866) 343-3942    PROJECT STOKED INDUSTRIES OFFICE & WAREHOUSE                                                                                                                                                                                                                                                                                                                                                                                                                                                                                                                                                                                                                                                                                                                                                                                                                                                                                                                                              |
| n<br>GRADE<br>UT AND<br>TOP                                | 3 DECII                          | 2400mm LONG x 75mmØ TIMBER TREE STAKE PLACED<br>OUTSIDE ROOTBALL.         150x150mm (MIN) SAUCER. FILL WITH 100mm<br>MULCH         TAPER TO BLEND NATURALLY WITH FINISH GRADE<br>FINISH GRADE         TOPSOIL MIXTURE (SEE SPECIFICATIONS)         PLACE 1/3 OF ROOT BALL ABOVE GRADE. CUT AND REM<br>BURLAP AND WIRE BASKET FROM TOP 1/3 OF ROOTBAL<br>UTHOUT DISTURBING ROOTS.         COMPACTED ROOTBALL SUPPORT PAD         DUDUUS TREEE PLANTING         NTRS         TREE PROTECTION REQUIREMENTS!         1. PRIOR TO ANY WORK ACTIVITY WITHIN THE CRITICAL<br>ROOT SONE (GR2 = 102 DUAMETER) OF AREE, TREE<br>PROTECTION FERCING MUST BE INSTALLED<br>SURGUNDENT HE CRITICAL ROOT ZOMPLETE.         1. PRIOR TO ANY WORK ACTIVITY WITHIN THE CRITICAL<br>ROOT SONE (GR2 = 102 DUAMETER) OF AREE, TREE<br>PROTECTION FERCING MUST BE INSTALLED<br>SURGUNDENT HE CRITICAL ROOT ZOMPLETE.         1. NEISS ARE APPROVED BY CITY FORESTRY<br>STR.F.F.OR WORK WITHIN THE CRITICAL<br>ROOT ROW KWITHIN THE CRITICAL<br>ROW KWITHIN THE CRITICAL<br>ROW CORK WITHIN THE CRITICAL<br>ROW COR                                                                                                                                                                                                                                                                                                                                          | 7       REVISED PER CITY COMMENTS       08/11/2023       ML       .         6       ISSUED FOR SITE PLAN CONTROL       06/03/2023       ML       .         5       SCALE CHANGED TO 1:250       07/19/2021       ML       .         4       REVISED PER CITY COMMENTS       06/14/2021       ML       .         3       ISSUED FOR COORDINATION       05/14/2021       ML       .         2       ISSUED FOR DISCUSSION AND REVIEW       03/29/2021       ML       .         1       ISSUED FOR DISCUSSION AND REVIEW       03/19/2021       ML       .         No.       Issue       Date<br>MMDDYY       DR       C         JAMES B. LENNOX & ASSOCIATES INC.<br>LANDSCAPE         ARCHITECTS       3332 CARLING AVE.<br>3332 CARLING AVE.<br>COTTAWA, ONTARIO       K2H 5A8         Fax. 1(866) 343-3942    PROJECT STOKED INDUSTRIES OFFICE & WAREHOUSE 2167 McGEE SIDE ROAD, OTTAWA ON                                                                                                                                                                                                                                                                                                                                                                                                                                                                                                                                                                                                                                                                                                                                                                                                                                                                   |
| n<br>GRADE<br>UT AND<br>TOP                                | 3 DECII                          | 2400mm LONG x 75mmØ TIMBER TREE STAKE PLACED<br>OUTSIDE ROOTBALL.         150x150mm (MIN) SAUCER. FILL WITH 100mm<br>MULCH         100x150E ROOTBALL         100x150E ROOTBALL         100x150E ROOTBALL         100x150E ROOTBALL         100x150E ROOTBALL         100x150E ROOTBALL         100x150mm (MIN) SAUCER. FILL WITH 100mm<br>MULCH         100x150E ROOTBALL ABOVE GRADE. CUT AND REM<br>BURLAP AND WIRE BASKET FROM TOP 1/3 OF ROOTBAL<br>WITHOUT DISTURBING ROOTS.         COMPACTED ROOTBALL SUPPORT PAD         COMPACTED ROOTBALL SUPPORT PAD         DUDUUS TREEE PLANTING         STREE         TREE POINT REQUIREMENTS:         1. PRIOR TO ANY WORK ACTIVITY WITHIN THE CRITICAL<br>ROOTZONION REQUIREMENTS:         STREE         DUDUUS SPLANS ARE APPROVED BY CITY FORESTRY<br>SUFFICE (SEE PLACE OF REQUIREMENTS:         1. PRIOR TO ANY WORK ACTIVITY WITHIN THE CRITICAL<br>ROOTZONION THE CRITICAL ROOTZONE AND REMAIN<br>IN PLACE UNT: THE WORK IS COMPLETE.         OUT PLACE ANY WORK ACTIVITY WITHIN THE CRITICAL<br>ROOTZONION THE CRITICAL ROOTZONE AND REMAIN<br>IN PLACE UNT: THE WORK IS COMPLETE.         0. NOT ANY WORK ACTIVITY WITHIN THE CRITICAL<br>ROOTZONION THE CRITICAL ROOTZONE AND REMAIN<br>IN PLACE UNT THE WORK IS COMPLETE.         0. NOT PLACE ANY MATERIAL ON EQUIPMENT<br>IN PLACE UNT WITHIN THE CRITICAL ROOTZONE AND REMAIN<br>IN PLACE UNT THE WORK THE EXISTING GRADE                                                                                                                                                                                                                                                                                                                                                                                                                                                                                                                                                                                                                                                                                                                                                                                                                                | 1       REVISED PER CITY COMMENTS       08/11/2023       ML         6       ISSUED FOR SITE PLAN CONTROL       06/03/2023       ML         5       SCALE CHANGED TO 1:250       07/19/2021       ML         4       REVISED PER CITY COMMENTS       06/14/2021       ML         3       ISSUED FOR COORDINATION       05/14/2021       ML         2       ISSUED FOR DISCUSSION AND REVIEW       03/29/2021       ML         1       ISSUED FOR DISCUSSION AND REVIEW       03/19/2021       ML         1       ISSUED FOR DISCUSSION AND REVIEW       03/19/2021       ML         No.       Issue       Date<br>MMDDAYY       DR       C         JAMES B. LENNOX & ASSOCIATES INC.<br>LANDSCAPE         ARCHITECTS       3332 CARLING AVE.       OTTAWA, ONTARIO       K2H 5A8         Tel. (613) 722-5168         Fax. 1(866) 343-3942         PROJECT         STOKED INDUSTRIES OFFICE & WAREHOUSE         2167 McGEE SIDE ROAD, OTTAWA ON         DRAWING         TREE CONSERVATION REPORT &                                                                                                                                                                                                                                                                                                                                                                                                                                                                                                                                                                                                                                                                                                                                                              |
| GRADE<br>JT AND<br>TOP                                     | 3 DECII                          | Addomm LONG x 75mm0 TIMBER TREE STAKE PLACED<br>OUTSIDE ROOTBALL.<br>150x150mm (MIN) SAUCER. FILL WITH 100mm<br>MULCH<br>TAPER TO BLEND NATURALLY WITH FINISH GRADE<br>EINISH GRADE<br>TOPSOIL MIXTURE (SEE SPECIFICATIONS)<br>PLACE 1/3 OF ROOT BALL ABOVE GRADE. CUT AND REM<br>BURLAP AND WRE BASKET FROM TOP 1/3 OF ROOTBAL<br>WITHOUT DISTURBING ROOTS.<br>COMPACTED ROOTBALL SUPPORT PAD<br>DUDUES TREEE PLACE IV<br>COMPACTED ROOTBALL SUPPORT PAD<br>TREE PROTECTION REQUIREMENTS:<br>1. PRIOR TO ANY WORK ACTIVITY WITHIN THE CRITICAL<br>ROOT ZONE (CRZ = 100 DIAMETER) OF A TREE. TREE<br>PROTECTION FRECUNK EE INSTALLED<br>SURGOUNDING THE CRITICAL ROOT ZONE AND REMAIN<br>IN PLACE UNTIL THE WORK IS COMPLETE.<br>2. UNLESS PLANS ARE APPROVED BY CITY FORESTRY<br>STAF. FOR WORK WITHIN THE CRITICAL<br>ROOT ZONE (CRZ = 100 DIAMETER) OF A TREE. TREE<br>PROTECTION FRECUNK BE INSTALLED<br>SURGOUNDING THE CRITICAL ROOT ZONE AND REMAIN<br>IN PLACE UNTIL THE WORK IS COMPLETE.<br>2. UNLESS PLANS ARE APPROVED BY CITY FORESTRY<br>STAF. FOR WORK WITHIN THE CRITICAL<br>CONTACT ANY YIGKNS. NOTICES OR<br>PLACE UNTIL THE WORK IS COMPLETE.<br>2. ON OT TATCH ANY SIGNS. NOTICES OR<br>PLACE WORK WITHIN THE ROOT SYSTEM<br>STAF. FOR WORK WITHIN THE ROOT SYSTEM<br>DO NOT TATCH ANY SIGNS. NOTICES OR<br>PLACE WITHIN THE ROOT SYSTEM. TUNKL<br>OR BORE WHEN DIGGING:<br>DO NOT TATCH ANY TREE:<br>DO NOT TATCH ANY SIGNS. NOTICES OR<br>PLACE WORK WITHIN THE ROOT SYSTEM. TUNKL<br>OR BORE WHEN DIGGING:<br>DO NOT TATCH ANY SIGNS. NOTICES OR<br>PLACE WORK WITHIN THE ROOT SYSTEM. TUNKL<br>OR BORE WHEN DIGGING:<br>DO NOT EXTEND HAND SURFACE OR<br>SINHERCANTLY CHANGE LANDSCAPRING<br>SINHERCANTLY CHANGE LANDSCAPRING<br>SINHE CANTECTION FENCING WUST BE AT LEAST 1.2m                                     | 7       REVISED PER CITY COMMENTS       08/11/2023       ML         6       ISSUED FOR SITE PLAN CONTROL       06/03/2023       ML         5       SCALE CHANGED TO 1:250       07/19/2021       ML         4       REVISED PER CITY COMMENTS       06/14/2021       ML         3       ISSUED FOR COORDINATION       05/14/2021       ML         2       ISSUED FOR DISCUSSION AND REVIEW       03/29/2021       ML         1       ISSUED FOR DISCUSSION AND REVIEW       03/19/2021       ML         No.       Issue       Date       Date         MMDD/Y       DR       C         JAMES B. LENNOX & ASSOCIATES INC.         LANDSCAPE       ARCHITECTS         3332 CARLING AVE.       OTTAWA, ONTARIO       K2H 5A8         Tet. (613) 722-5168       Fax. 1(866) 343-3942         PROJECT         STOKED INDUSTRIES OFFICE & WAREHOUSE         2167 McGEE SIDE ROAD, OTTAWA ON         DRAWING       TREE CONSERVATION REPORT &         LANDSCAPE PLAN                                                                                                                                                                                                                                                                                                                                                                                                                                                                                                                                                                                                                                                                                                                                                                                                  |
| GRADE<br>JT AND<br>TOP                                     | 3 DECII<br>L.1 SCALE             | Addomm LONG & 75mm0 TIMBER TREE STAKE PLACED<br>OUTSIDE ROOTBALL.<br>I Sout Somm (MIN) SAUCER. FILL WITH 100mm<br>MULCH<br>TAPER TO BLEND NATURALLY WITH FINISH GRADE<br>FINISH GRADE<br>TOPSOIL MIXTURE (SEE SPECIFICATIONS)<br>PLACE 1/3 OF ROOT BALL ABOVE GRADE. CUT AND REM<br>BUSCH AND WITH A BADVE BASKET FROM TOP 1:3 OF ROOTBALL<br>SUBCE AND WITH A BADVE AND REMAIN<br>BUSCH AND WITH A BADVE BASKET FROM ALL<br>SUBCE AND WITH A BADVE AND REMAIN<br>BUSCH AND WITH A BUSCH AND REMAIN<br>BUSCH AND WITH A BUSCH AND REMAIN<br>BUSCH AND REMAIN CONCERNING<br>BUSCH AND REMAIN CONCERNING AND REAL<br>BUSCH AND REMAIN CONCERNING<br>BUSCH AND REMAIN CONCERNING AND REAL BUSCH AND REMAIN<br>BUSCH AND REMAIN CONCERNING RE                   | ADVE<br>7 REVISED PER CITY COMMENTS 08/11/2023 ML 4<br>6 ISSUED FOR SITE PLAN CONTROL 06/03/2023 ML 4<br>5 SCALE CHANGED TO 1:250 07/19/2021 ML 4<br>4 REVISED PER CITY COMMENTS 06/14/2021 ML 4<br>3 ISSUED FOR COORDINATION 05/14/2021 ML 4<br>1 ISSUED FOR DISCUSSION AND REVIEW 03/29/2021 ML 4<br>No. ISSUE FOR DISCUSSION AND REVIEW 03/29/2021 ML 4<br>No. ISSUE DFOR DISCUSSION AND REVIEW 03/19/2021 ML 4<br>No. ISSUE DFOR DISCUSSION AND REVIEW 03/19/2021 ML 4<br>No. ISSUE DFOR DISCUSSION AND REVIEW 03/19/2021 ML 4<br>1 ISSUED FOR DISCUSSION AND REVIEW 03/19/2021 ML 4<br>No. ISSUE DFOR DISCUSSION AND REVIEW 03/19/2021 ML 4<br>TEL (613) 722-5168 FAX. 1(866) 343-3942<br>PROJECT STOKED INDUSTRIES OFFICE & WAREHOUSE 2167 McGEE SIDE ROAD, OTTAWA ON<br>DRAWING<br>TREE CONSERVATION REPORT & LANDSCAPE PLAN<br>STAMP<br>STAMP<br>SCALE AS SHOWN<br>STAPT DATE |
| GRADE<br>UT AND<br>TOP                                     | 3 DECII<br>L.1 SCALE             | Addomm LONG x 75mm0 TIMBER TREE STAKE PLACED<br>OUTSIDE ROOTBALL.<br>150x150mm (MIN) SAUCER. FILL WITH 100mm<br>MULCH<br>TAPER TO BLEND NATURALLY WITH FINISH GRADE<br>EINISH GRADE<br>TOPSOIL MIXTURE (SEE SPECIFICATIONS)<br>PLACE 1/3 OF ROOT BALL ABOVE GRADE. CUT AND REM<br>BILLAP AND WITHE BASKET FROM TOP 1/3 OF ROOTBALL<br>SUBJECT PLACE 1/3 OF ROOT BALL ABOVE GRADE. CUT AND REM<br>BILLAP AND WITHE BASKET FROM TOP 1/3 OF ROOTBALL<br>SUBJECT PLACE 1/3 OF ROOT BALL ABOVE GRADE. CUT AND REM<br>BILLAP AND WITHE BASKET FROM TOP 1/3 OF ROOTBALL<br>SUBJECT PLACE 1/3 OF ROOT BALL ABOVE GRADE. CUT AND REM<br>BILLAP AND WITHE BASKET FROM TOP 1/3 OF ROOTBALL<br>SUBJECT PLACE 1/3 OF ROOT BALL ABOVE GRADE. CUT AND REM<br>BILLAP AND WITHE BASKET FROM TOP 1/3 OF ROOTBALL<br>SUBJECT PLACE 1/3 OF ROOT BALL ABOVE GRADE.<br>COMPACTED ROOTBALL SUPPORT PAD<br>DECENTION OF ROOT BALL SUPPORT PAD<br>DECENTION OF ROOT BALL ABOVE GRADE.<br>SUBJECT PLACE 1/3 OF ROOT BALL ABOVE GRADE.<br>SUBJECT PLACE 1/3 OF ROOT BALL ABOVE GRADE.<br>SUBJECT PLACE 1/3 OF ROOT BALL ABOVE GRADE.<br>SUBJECT PLACE PLACED PLACED<br>DECENTION OF ROOTBALL SUPPORT PAD<br>DECENTION OF ROOTBALL SUPPORT PAD<br>DECENTION OF ROOT BALL ABOVE GRADE.<br>SUBJECT PLACE ADVISION OF ROOTBALL SUPPORT PAD<br>DECENTION OF ROOTBALL SUPPORT PAD<br>DECENTION OF ROOTBALL SUPPORT PAD<br>DECENTION OF ROOT BALL ABOVE GRADE.<br>SUBJECT FROM TO RUMAINER AD CREDITER<br>DECENTION OF ROOT SUBJECT PLACE AD REMAINS<br>DECENTION OF ROOT SUBJECT PLACE AD RE                                       | 7       REVISED PER CITY COMMENTS       08/11/2023       ML         6       ISSUED FOR SITE PLAN CONTROL       06/03/2023       ML         5       SCALE CHANGED TO 1:250       07/19/2021       ML         4       REVISED PER CITY COMMENTS       06/03/2021       ML         3       ISSUED FOR COORDINATION       05/14/2021       ML         2       ISSUED FOR DISCUSSION AND REVIEW       03/19/2021       ML         1       ISSUED FOR DISCUSSION AND REVIEW       03/19/2021       ML         No.       Issue       Date       Date         JAMES B. LENNOX & ASSOCIATES INC.       LANDSCAPE       ARCHITECTS         3332 CARLING AVE.       OTTAWA, ONTARIO       K2H 5A8         Tel. (613) 722-5168       Fax. 1(866) 343-3942         PROJECT       STOKED INDUSTRIES OFFICE & WAREHOUSE         2167 McGEE SIDE ROAD, OTTAWA ON       DRAWING         TREE CONSERVATION REPORT &       LANDSCAPE PLAN         STAMP       SCALE       AS SHOWN         STAMP       SCALE       AS SHOWN                                                                                                                                                                                                                                                                                                                                                                                                                                                                                                                                                                                                                                                                                                                                                      |
| n<br>GRADE<br>UT AND<br>TOP                                | 3 DECII<br>3 DECII<br>L.1 SCALE: | Addomm LONG & Jömmö TIMBER TREE STAKE PLACED<br>OUTSIDE ROOTBALL.<br>150x150mm (MIN) SAUCER. FILL WITH 100mm<br>MULCH<br>TAPER TO BLEND NATURALLY WITH FINISH GRADE<br>FINISH GRADE<br>TOPSOIL MIXTURE (SEE SPECIFICATIONS)<br>PLACE 1/3 OF ROOT BALL ABOVE GRADE. CUT AND REM<br>BURLAP AND WITE BASKET FROM TOP 1/3 OF ROOTBAL<br>WITHOUT DISTURBING ROOTS.<br>COMPACTED ROOTBALL SUPPORT PAD<br>COMPACTED ROOTBALL SUPPORT PAD<br>TREE PROTECTION REQUIREMENTS:<br>1. PRIOR TO ANY WORK ACTIVITY WITHIN THE CRITICAL<br>ROOT ZONE (GRZ = 10X DMMETER) OF A TREE.<br>1. PRIOR TO ANY WORK ACTIVITY WITHIN THE CRITICAL<br>ROOT ZONE (GRZ = 10X DMMETER) OF A TREE.<br>2. UNLESS PLANS ARE APPROVED BY CITY FORESTRY<br>STF. FOR WORK MATERIAL OR EQUIPMENT<br>INCLOING OUTHOUSES.<br>1. UNLESS PLANS ARE APPROVED BY CITY FORESTRY<br>STF. FOR WORK WITHIN THE CRITICAL<br>ROOT ZONE (GRZ = 10X DMMETER) OF A TREE.<br>2. UNLESS PLANS ARE APPROVED BY CITY FORESTRY<br>STF. FOR WORK WITHIN THE CRITICAL ROOT ZONE AND REMAIN<br>INFOLOUGINOUTH CRITICAL ROOT ZONE AND REMAIN<br>INFOLOUGINOUTH CRITICAL ROOT ZONE AND REMAIN<br>INFOLONG UNHOUSES.<br>1. DNOT FARSE OR LOWER THE EVENTING GRADE.<br>1. ON TOT ANSE OR LOWER THE EVENTING GRADE.<br>1. ON TOT ANGE OR LOWER THE EVENTING GRADE.<br>1. ON THE ECHANCE OR TOT SYSTEM. ITRUK.<br>COMPARENT ARE NOT DIRECTED TOWARD ANT<br>THE CANCEL CONSTRUCTED FOR THE GRADE.<br>1. ON TOT ANGE OR LOWER THE EVENTING FRADE.<br>1. SUBJECTIVITY CHANGE LANGE CONTROL FOR THE SIGN OF THE GRADE.<br>1. ON TATE CHANGE THE FOR THE SIGN FROM THE SIGN OF THE GRADE.<br>1. ON TATE CHANGE THE FOR THE SIGN FROM THE SIGN FROM THE CANDON OF THE FOR THE SIGN FROM THE                                               | ADVE<br>ADVE<br>1 REVISED PER CITY COMMENTS 08/11/2023 ML 4<br>6 ISSUED FOR SITE PLAN CONTROL 06/03/2023 ML 5<br>5 SCALE CHANGED TO 1:250 07/19/2021 ML 4<br>4 REVISED PER CITY COMMENTS 06/14/2021 ML 4<br>3 ISSUED FOR COORDINATION 05/14/2021 ML 4<br>1 ISSUED FOR DISCUSSION AND REVIEW 03/29/2021 ML 4<br>1 ISSUED FOR DISCUSSION AND REVIEW 03/29/2021 ML 4<br>No. ISSUE <u>Der DISCUSSION AND REVIEW 03/29/2021 ML 4</u><br>No. ISSUE <u>Der DISCUSSION AND REVIEW 03/19/2021 ML 4</u><br>No. ISSUE <u>DER CITY COMMENTS 06/14/2021 ML 4</u><br>1 ISSUED FOR DISCUSSION AND REVIEW 03/19/2021 ML 4<br>No. ISSUE <u>DATE NOX &amp; ASSOCIATES INC.</u><br>LANDSCAPE ARCHITECTS<br>3332 CARLING AVE. OTTAWA, ONTARIO K2H 5A8<br>Tel. (613) 722-5168 Fax. 1(866) 343-3942<br>PROJECT<br>STOKED INDUSTRIES OFFICE & WAREHOUSE<br>2167 McGEE SIDE ROAD, OTTAWA ON<br>DRAWING<br>TREE CONSERVATION REPORT &<br>LANDSCAPE PLAN<br>STAMP<br>STAMP<br>SCALE<br>AS SHOWN<br>START DATE                                                                                                                                                                                                                                                                                                                                                                                                                                                                                                                                                                                                                                                                                                                                                                           |
| n<br>GRADE<br>SUT AND<br>I TOP                             | 3 DECII<br>L.1 SCALE             | Addomm LONG & Jämmö TIMBER TREE STAKE PLACED<br>OUTSIDE ROOTBALL.<br>ISOXISOMM (MIN) SAUCER. FILL WITH 100mm<br>MULCH<br>TAPER TO BLEND NATURALLY WITH FINISH GRADE<br>EINISH GRADE<br>TOPSOIL MIXTURE (SEE SPECIFICATIONS)<br>PLACE 1/3 OF ROOT BALL ABOVE GRADE CUT AND REA<br>BURJAP AND WIRE BASKET FROM TOP 1/3 OF ROOTBAL<br>WITHOUT DISTURBING ROOTS.<br>COMPACTED ROOTBALL SUPPORT PAD<br>COMPACTED ROOTBALL<br>SUPPORT PAD<br>COMPACTED ROOTBALL SUPPORT PAD<br>COMPACTED ROOT SUP | AVE<br>T REVISED PER CITY COMMENTS 08/11/2023 ML 4<br>6 ISSUED FOR SITE PLAN CONTROL 06/03/2023 ML 4<br>5 SCALE CHANGED TO 1:250 07/19/2021 ML 4<br>4 REVISED PER CITY COMMENTS 06/14/2021 ML 4<br>3 ISSUED FOR COORDINATION 05/14/2021 ML 4<br>2 ISSUED FOR DISCUSSION AND REVIEW 03/19/2021 ML 4<br>No. ISSUED FOR DISCUSSION AND REVIEW 03/19/2021 ML 4<br>No. ISSUE FOR DISCUSSION AND REVIEW 03/19/2021 ML 4<br>No. ISSUE OFOR DISCUSSION AND REVIEW 03/19/2021 ML 4<br>No. ISSUE OFOR DISCUSSION AND REVIEW 03/19/2021 ML 4<br>STAMP CITES ARCHITECTS<br>STAMP CITE CONSERVATION REPORT & LANDSCAPE PLAN<br>STAMP STAMP STAMP SCALE<br>STAMP STAMP SCALE AS SHOWN<br>START DATE MARCH 2021                                                                                                                                                                                                                                                                                                                                                                                                                                                                                                                                                                                                                                                                                                                                                                                                                                                                                                                                                                                                                                                              |
| IKE PLACED                                                 | 3 DECII<br>L.1 SCALE             | Compared to be a construction of the cons                                                                                                                                             | 7       REVISED PER CITY COMMENTS       08/11/2023       ML         6       ISSUED FOR SITE PLAN CONTROL       06/03/2023       ML         5       SCALE CHANGED TO 1:250       07/19/2021       ML         4       REVISED PER CITY COMMENTS       06/14/2021       ML         3       ISSUED FOR COORDINATION       05/14/2021       ML         2       ISSUED FOR DISCUSSION AND REVIEW       03/29/2021       ML         1       ISSUED FOR DISCUSSION AND REVIEW       03/19/2021       ML         No.       ISSUE       Date       03/19/2021       ML         No.       ISSUE       Matter Stresson and Review       03/29/2021       ML         No.       Issue       Matter Stresson and Review       03/29/2021       ML         No.       Issue       Matter Stresson and Review       03/19/2021       ML         No.       Issue       Matter Stresson and Review       03/19/2021       ML         No.       Issue       OTTAWA, ONTARIO       K2H 5A8         Tel. (613) 722-5168       Fax. 1(866) 343-3942         PROJECT       STOKED INDUSTRIES OFFICE & WAREHOUSE         2167       McGEE SIDE ROAD, OTTAWA ON         DRAWING       TREE CONSERVATION REPORT &                                                                                                                                                                                                                                                                                                                                                                                                                                                                                                                                                                         |
| m<br>H GRADE                                               | 3 DECII<br>L.1 SCALE             | Construction     C                                                                                                                                             | 7       REVISED PER CITY COMMENTS       06/11/2023       ML         6       ISSUED FOR SITE PLAN CONTROL       06/03/2023       ML         5       SCALE CHANGED TO 1:250       07/19/2021       ML         4       REVISED PER CITY COMMENTS       06/14/2021       ML         3       ISSUED FOR COORDINATION       05/14/2021       ML         2       ISSUED FOR DISCUSSION AND REVIEW       03/29/2021       ML         1       ISSUED FOR DISCUSSION AND REVIEW       03/19/2021       ML         No.       Issue       Date       Date         JAMES B. LENNOX & ASSOCIATES INC.       LANDSCAPE       ARCHITECTS         3332 CARLING AVE       OTTAWA, ONTARIO       K2H 5A8         Tel. (613) 722-5168       Fax. 1(866) 343-3942         PROJECT       STOKED INDUSTRIES OFFICE & WAREHOUSE         2167 McGEE SIDE ROAD, OTTAWA ON       DRAWING         TREE CONSERVATION REPORT &       LANDSCAPE PLAN         STAMP       STAMP       START DATE         MARCH 2021       PROJECT NO.       21MIS2167                                                                                                                                                                                                                                                                                                                                                                                                                                                                                                                                                                                                                                                                                                                                         |
| n<br>I GRADE<br>DUT AND<br>I TOP<br>OOTS.                  | 3 DECII<br>L.1 SCALE             | Compared to provide the p                                                                                                                                             | 7       REVISED PER CITY COMMENTS       06/11/2023       ML         6       ISSUED FOR SITE PLAN CONTROL       06/03/2023       ML         5       SCALE CHANGED TO 1:250       07/19/2021       ML         4       REVISED PER CITY COMMENTS       06/14/2021       ML         3       ISSUED FOR COORDINATION       05/14/2021       ML         2       ISSUED FOR DISCUSSION AND REVIEW       03/29/2021       ML         1       ISSUED FOR DISCUSSION AND REVIEW       03/19/2021       ML         No.       Issue       Date       Date         JAMES B. LENNOX & ASSOCIATES INC.       LANDSCAPE       ARCHITECTS         3332 CARLING AVE       OTTAWA, ONTARIO       K2H 5A8         Tel. (613) 722-5168       Fax. 1(866) 343-3942         PROJECT       STOKED INDUSTRIES OFFICE & WAREHOUSE         2167 McGEE SIDE ROAD, OTTAWA ON       DRAWING         TREE CONSERVATION REPORT &       LANDSCAPE PLAN         STAMP       STAMP       START DATE         MARCH 2021       PROJECT NO.       21MIS2167                                                                                                                                                                                                                                                                                                                                                                                                                                                                                                                                                                                                                                                                                                                                         |
| m<br>I GRADE<br>CUT AND<br>I TOP                           | 3 DECII<br>L.1 SCALE             | Addomm LONG & Jömme TIMBER TREE STAKE PLACED OUTSIDE ROOTBALL. Isoution Rootball.                                                                                                                                                                                                                                                                                                                                                                                                                                                                                                                                                                                                                                                                                                    | 7       REVISED PER CITY COMMENTS       06/11/2023       ML         6       ISSUED FOR SITE PLAN CONTROL       06/03/2023       ML         5       SCALE CHANGED TO 1:250       07/19/2021       ML         4       REVISED PER CITY COMMENTS       06/14/2021       ML         3       ISSUED FOR COORDINATION       05/14/2021       ML         2       ISSUED FOR DISCUSSION AND REVIEW       03/29/2021       ML         1       ISSUED FOR DISCUSSION AND REVIEW       03/19/2021       ML         No.       Issue       Date       Date         JAMES B. LENNOX & ASSOCIATES INC.       LANDSCAPE       ARCHITECTS         3332 CARLING AVE       OTTAWA, ONTARIO       K2H 5A8         Tel. (613) 722-5168       Fax. 1(866) 343-3942         PROJECT       STOKED INDUSTRIES OFFICE & WAREHOUSE         2167 McGEE SIDE ROAD, OTTAWA ON       DRAWING         TREE CONSERVATION REPORT &       LANDSCAPE PLAN         STAMP       STAMP       START DATE         MARCH 2021       PROJECT NO.       21MIS2167                                                                                                                                                                                                                                                                                                                                                                                                                                                                                                                                                                                                                                                                                                                                         |