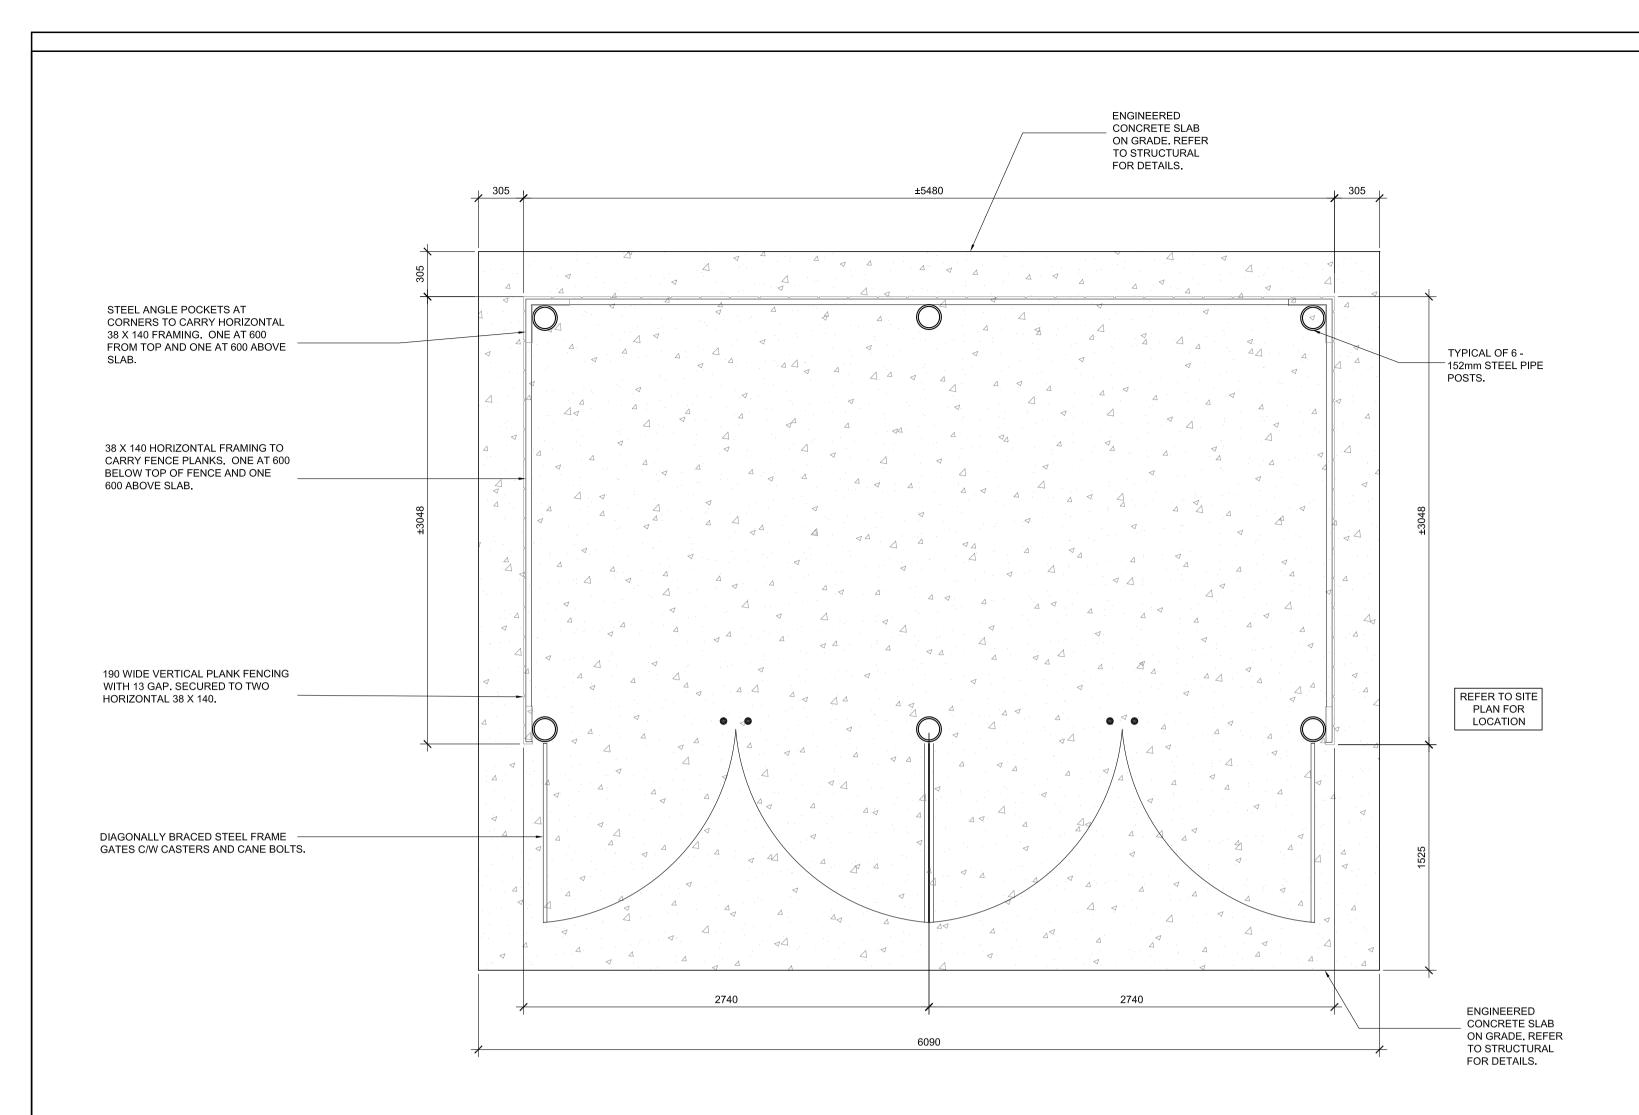

1 SITE PLAN: GARBAGE ENCLOSURE PLAN & GATE DETAIL A002 SCALE: 1:25

CLS ROOFING INC.

 06
 FOR SITE PLAN CONTROL REVIEW/RESPONSE
 01/06/2021

 05
 FOR PERMIT
 26/04/2021

 04
 FOR SITE PLAN CONTROL
 26/02/2021