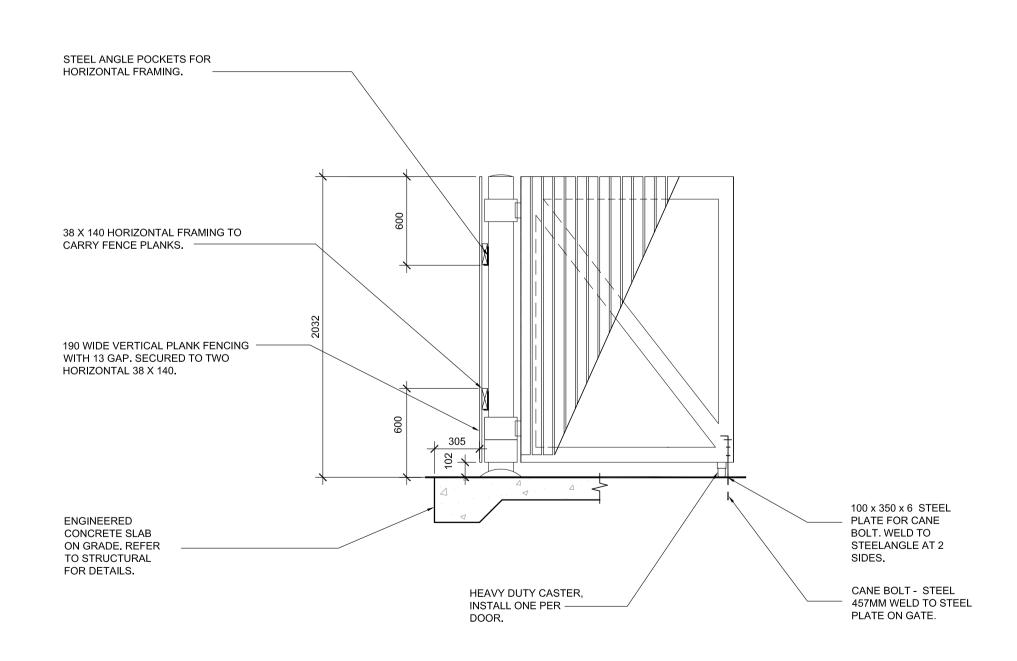

1 SITE PLAN: GARBAGE ENCLOSURE PLAN & GATE DETAIL A002 SCALE: 1:25

CLS ROOFING INC.

 06
 FOR SITE PLAN CONTROL REVIEW/RESPONSE
 01/06/2021

 05
 FOR PERMIT
 26/04/2021

 04
 FOR SITE PLAN CONTROL
 26/02/2021