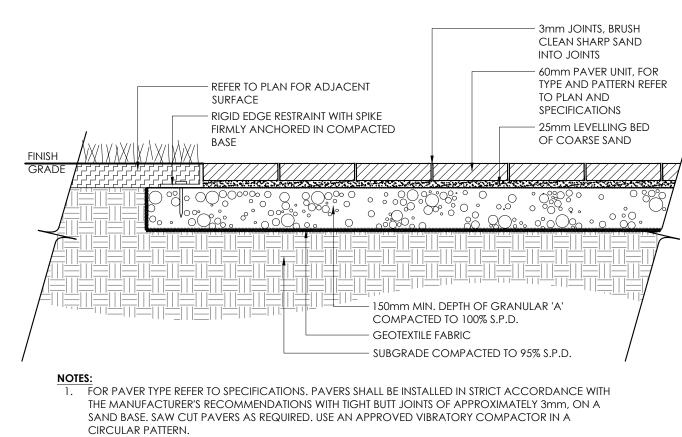

Job No. 20-173

2. ALL DAMAGED OR CHIPPED PAVERS MUST BE REPLACED AT THE CONTRACTOR'S COST. 3. EXCAVATE AND REMOVE ALL TOPSOIL AND UNSTABLE MATERIALS OFF SITE. SUBGRADE TO BE GRADED TO SIMILAR CONTOURS AS FINISH GRADE. COMPACT SUBGRADE TO 95% S.P.D. PLACE 150mm LAYER OF GRANULAR 'A' COMPACTED TO 100% S.P.D.

4. PLACE MAXIMUM 25mm UNCOMPACTED SAND FOR LEVELLING COURSE. 5. INSTALL PAVING UNITS IN THE PATTERN AS SPECIFIED PER MANUFACTURER'S PATTERN RECOMMENDATION AND SPECIFICATIONS.

6. RETAIN EDGING WITH RIGID PAVER EDGE RESTRAINTS AS PER SPECIFICATIONS.

LIGHT DUTY UNIT PAVING

TOPSOIL MIX, LIGHTLY COMPACT TO ELIMINATE AIR

POCKETS AND PREVENT SETTLEMENT

WIRE FROM TOP 2/3 OF ROOT BALL

REMOVE POTS COMPLETELY FROM POTTED

STOCK OR CUT AND REMOVE BURLAP AND

SCARIFY SUBGRADE SURFACE OF

STAKES 2400mm (MIN) LONG. SECURE AROUND TRUNKS

1. PAVERS REFER TO SPECIFICATIONS. PAVERS SHALL BE INSTALLED IN STRICT ACCORDANCE WITH THE MANUFACTURER'S RECOMMENDATIONS WITH TIGHT BUTT JOINTS OF APPROXIMATELY 3MM, ON A SAND BASE, SAW CUT PAVERS AS REQUIRED. USE AN APPROVED VIBRATORY COMPACTOR IN A CIRCULAR