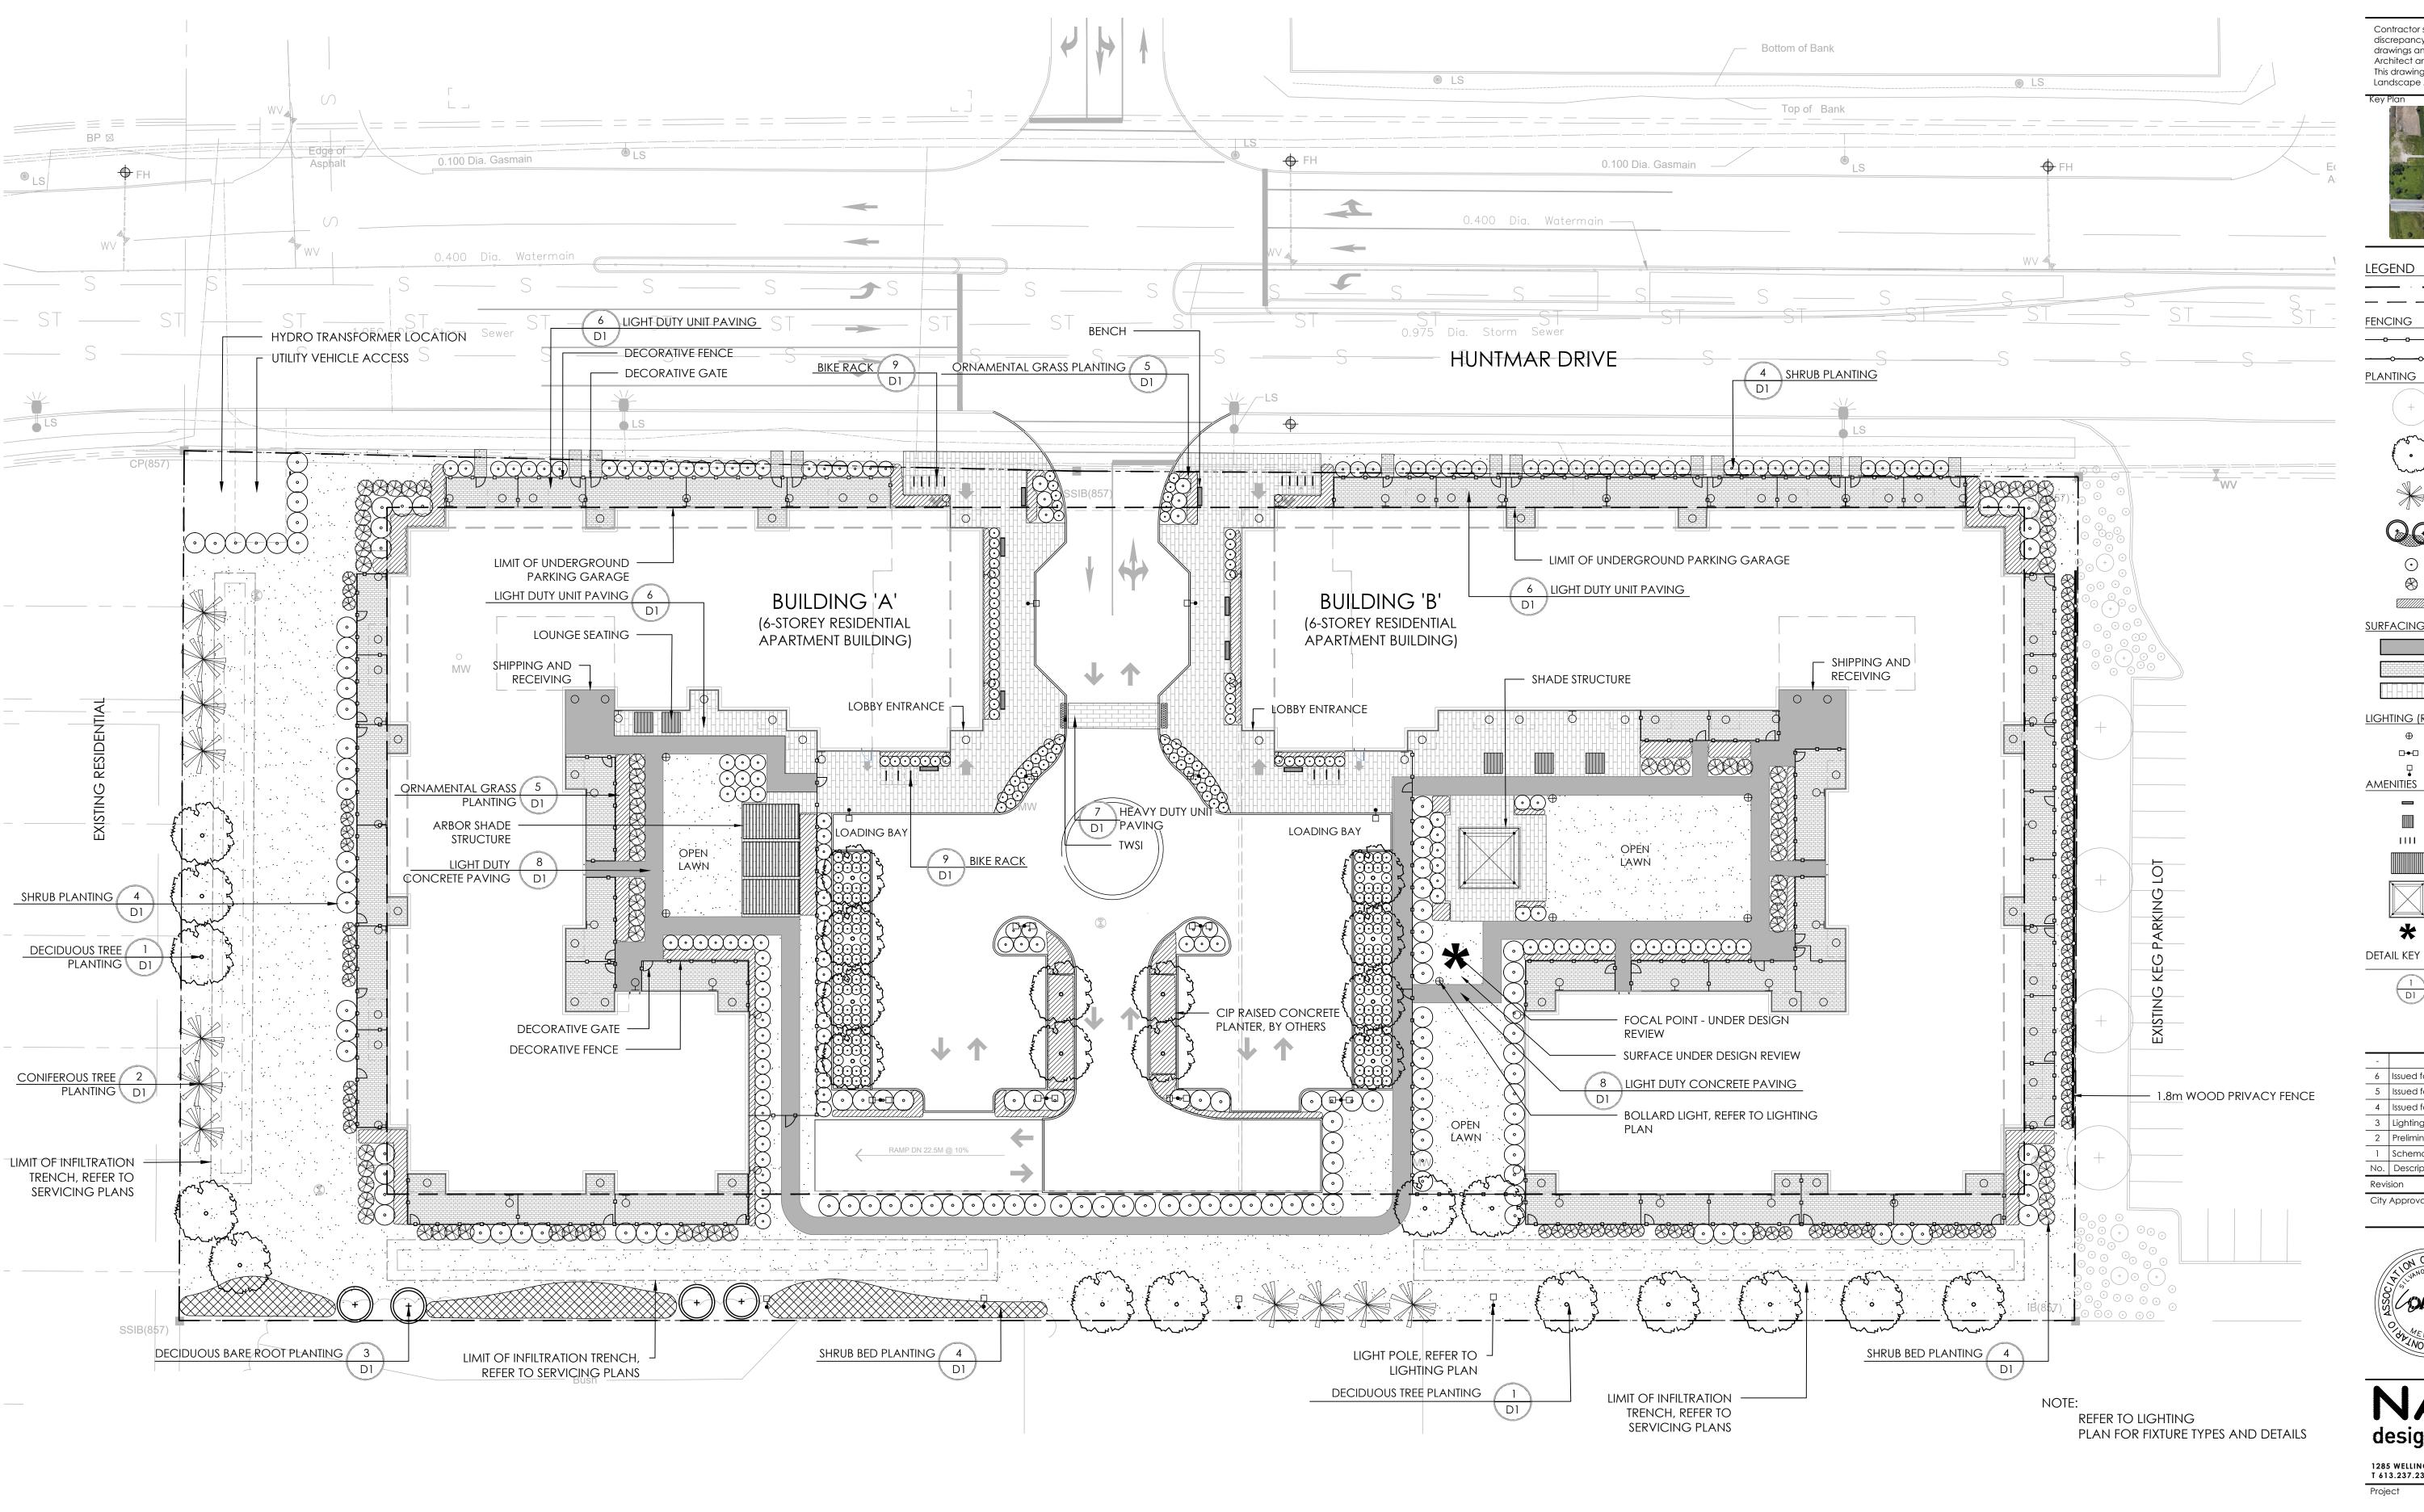

## HUNTMAR DRIVE BUILDING 'A' BUILDING 'B' THE KEG RKING LOT) EXISTING RESIDENTIAL LIMIT OF WORK EXISTING FOREST RETIREMENT COMPLEX

## **LIST OF DRAWINGS:**

NAK L01 LANDSCAPE PLAN PLANTING PLAN

DETAILS D01

DETAILS

Contractor shall check all dimensions on the work and report any discrepancy to the Landscape Architect before proceeding. All drawings and specifications are the property of the Landscape Architect and must be returned at the completion of the work. This drawing is not to be used for construction until signed by the Landscape Architect.

| LEGEND |                                     |
|--------|-------------------------------------|
|        | PROPERTY LINE                       |
|        | <br>LIMIT OF LINIDED COOLIND DADVIN |

1.2m HEIGHT DECORATIVE FENCE 

**PLANTING** 

DECIDUOUS TREE

CONIFEROUS TREE

EXISTING TREE

RESTORATION PLANTING (SHRUBS + TREE WHIPS)

**DECIDUOUS SHRUB** CONIFEROUS SHRUB GRASSES/PERENNIALS

**SURFACING** 

C.I.P CONCRETE PAVING UNIT PAVING - PRIVATE PATIO - 10X20 UNIT PAVING - LARGE PLANK - 20X40

LIGHTING (REFER TO LIGHTING PLAN FOR DETAILS)

**BOLLARD LIGHT** TWO FIXTURE LIGHT POLE ONE FIXTURE LIGHT POLE

> BENCH LOUNGE SEATING **BIKE RACKS**

ARBOR SHADE STRUCTURE

SHADE STRUCTURE **FOCAL POINT** 

1 DETAIL NO. D1 SHEET NO.

Email: DGilbert@Patersongroup.ca

154 Colonnade Road South

Ottawa, Ontario, K2E 7J5

paterson group

Tel: 613.226-7381

35 Huntmar Drive 21 Huntmar Drive

LANDSCAPE PLAN

Date JUNE 2021 Scale 1:300 L-01 Drawn EJ/JC Checked LS