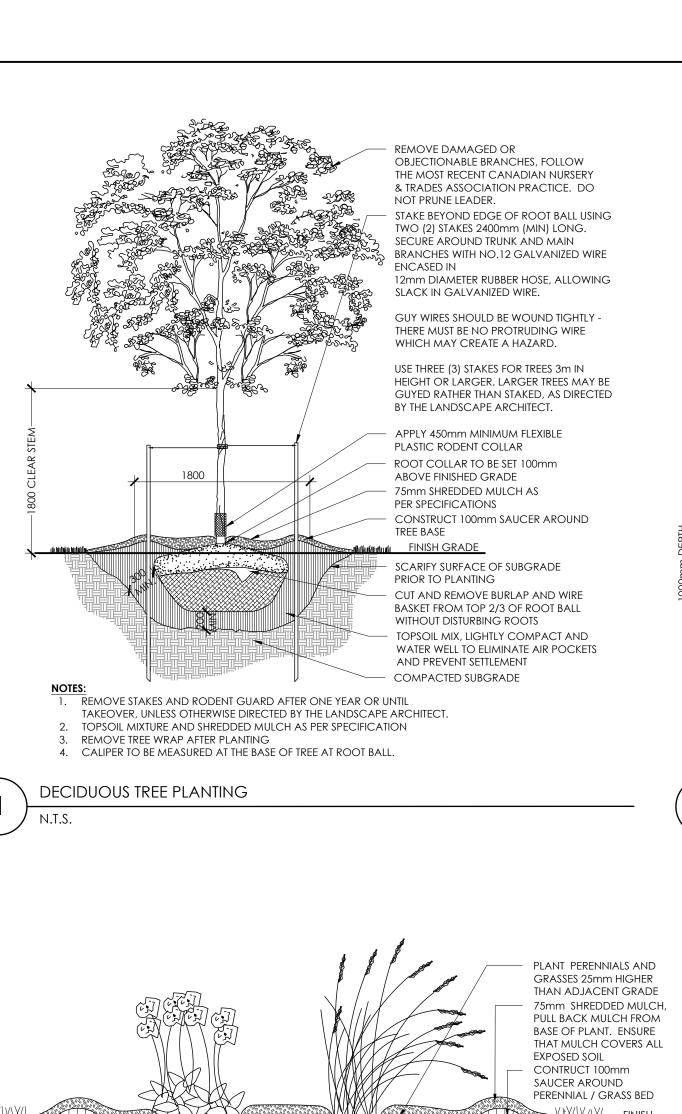

STAKE BEYOND EDGE OF ROOT BALL USING TWO (2) STAKES 2400mm (MIN) LONG, SECURE AROUND TRUNK AND MAIN BRANCHES WITH NO.12 GALVANIZED WIRE ENCASED IN 12 MM DIAMETER RUBBER HOSE, ALLOWING SLACK IN GALVANIZED WIRE. USE THREE (3) STAKES FOR TREES 2m IN HEIGHT OR LARGER. REMOVE DAMAGED OR OBJECTIONABLE BRANCHES, FOLLOW THE MOST RECENT CANADIAN NURSERY & TRADES ASSOCIATION PRACTICE. DO NOT PRUNE LEADER. PRUNE ONLY WHEN TREE IS DORMANT. ROOT COLLAR TO BE SET 100mm ABOVE FINISHED GRADE 75mm SHREDDED MULCH AS PER SPECIFICATIONS CONSTRUCT 100mm SAUCER AROUND TREE BASE TOPSOIL MIX, LIGHTLYCOMPACT AND WATER WELL TO ELIMINATE AIR POCKETS AND PREVENT SETTI EMENT CUT AND REMOVE BURLAP AND WIRE BASKET FROM TOP 1/3 OF ROOT BALL WITHOUT DISTURBING SCARIFY SURFACE OF SUBGRADE PRIOR TO PLANTING MIN 150mm TAMPED MOUND OF PLANTING SOIL TO PREVENT SETTLEMENT

REMOVE STAKES AFTER ONE YEAR OR UNTIL TAKEOVER UNLESS OTHERWISE STAKES TO BE REMOVED AT COMPLETION OF THE TWO YEAR WARRANTY PERIO MONITOR WEEDS, SOIL MOISTURE AND GENERAL PLANT HEALTH. PROVIDE WEED MAINTENANCE, SUPPLEMENTAL IRRIGATION, DIRECTED BY THE LANDSCAPE ARCHITECT. 2. TOPSOIL MIXTURE AND SHREDDED MULCH AS PER SPECIFICATION AND PLANT CARE AS NEEDED OVER THE GROWING SEASON. CONIFEROUS TREE PLANTING DECIDUOUS BARE ROOT PLANTING

COMPACTED SUBGRADE

TOPSOIL MIXTURE AND SHREDDED MULCH AS PER SPECIFICATION.

PERENNIAL AND ORNAMENTAL GRASS PLANTING

2. PROVIDE 100mm HIGH EARTH SAUCER AROUND PERENNIAL/GRASS BED.

PLANTING BED PRIOR TO PLANTING