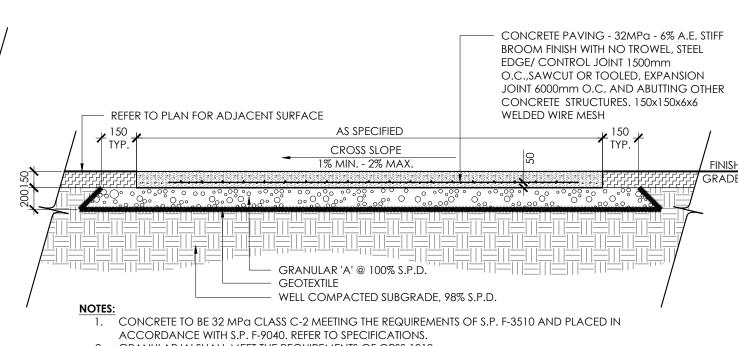

2. ALL DAMAGED OR CHIPPED PAVERS MUST BE REPLACED AT THE CONTRACTOR'S COST. EXCAVATE AND REMOVE ALL TOPSOIL AND UNSTABLE MATERIALS OFF SITE. SUBGRADE TO BE GRADED TO SIMILAR CONTOURS AS FINISH GRADE. COMPACT SUBGRADE TO 95% S.P.D. PLACE 200MM LAYER OF GRANULAR 'A' COMPACTED TO 100% S.P.D.

4. PLACE MAXIMUM 25MM UNCOMPACTED SAND FOR LEVELLING COURSE. 5. INSTALL PER UNITS IN THE PATTERN SPECIFIED PER MANUFACTURER'S PATTERN RECOMMENDATION AND

6. RETAIN EDGING WITH RIGID, HEAVY DUTY PAVER EDGE RESTRAINTS AS PER SPECIFICATIONS.

7. ALL MEASUREMENTS ARE IN MILLIMETRES UNLESS NOTED OTHERWISE.

HEAVY DUTY UNIT PAVING

LIGHT DUTY CONCRETE PAVING

REMOVE DAMAGED OR OBJECTIONABLE BRANCHES, FOLLOW THE MOST RECENT CANADIAN NURSERY & TRADES ASSOCIATION PRACTICE. DO NOT PRUNE LEADER STAKE BEYOND EDGE OF ROOT BALL USING ONE (1) STAKES 2400mm (MIN) LONG. SECURE WITH NO.12 GALVANIZED WIRE ENCASE IN 12mm DIAMETER RUBBER HOSE, ALLOWING SLACK IN GALVANIZED WIRE 75mm DEPTH SHREDDED MULCH. PULL BACK MULCH FROM BASE OF SHRUBS. ENSURE THAT MULCH COVERS ALL EXPOSED SOIL REFER TO PLAN FOR ADJACENT SURFACE REMOVE POTS COMPLETELY FROM POTTED -STOCK OR CUT AND REMOVE BURLAP AND CUT AND REMOVE ---WIRE FROM TOP 2/3 OF ROOT BALL **BURLAP AND WIRE** 6" X 3/8" ALUMINUM EDGING BASKET FROM TOP TO RETAIN PLANTING BED 2/3 OF ROOT BALL - TOPSOIL MIX, LIGHTLY COMPACT ADD WATER TO WELL TO ELIMINATE AIR POCKETS AND PREVENT - SCARIFY SUBGRADE SURFACE OF PLANTING BED PRIOR TO PLANTING