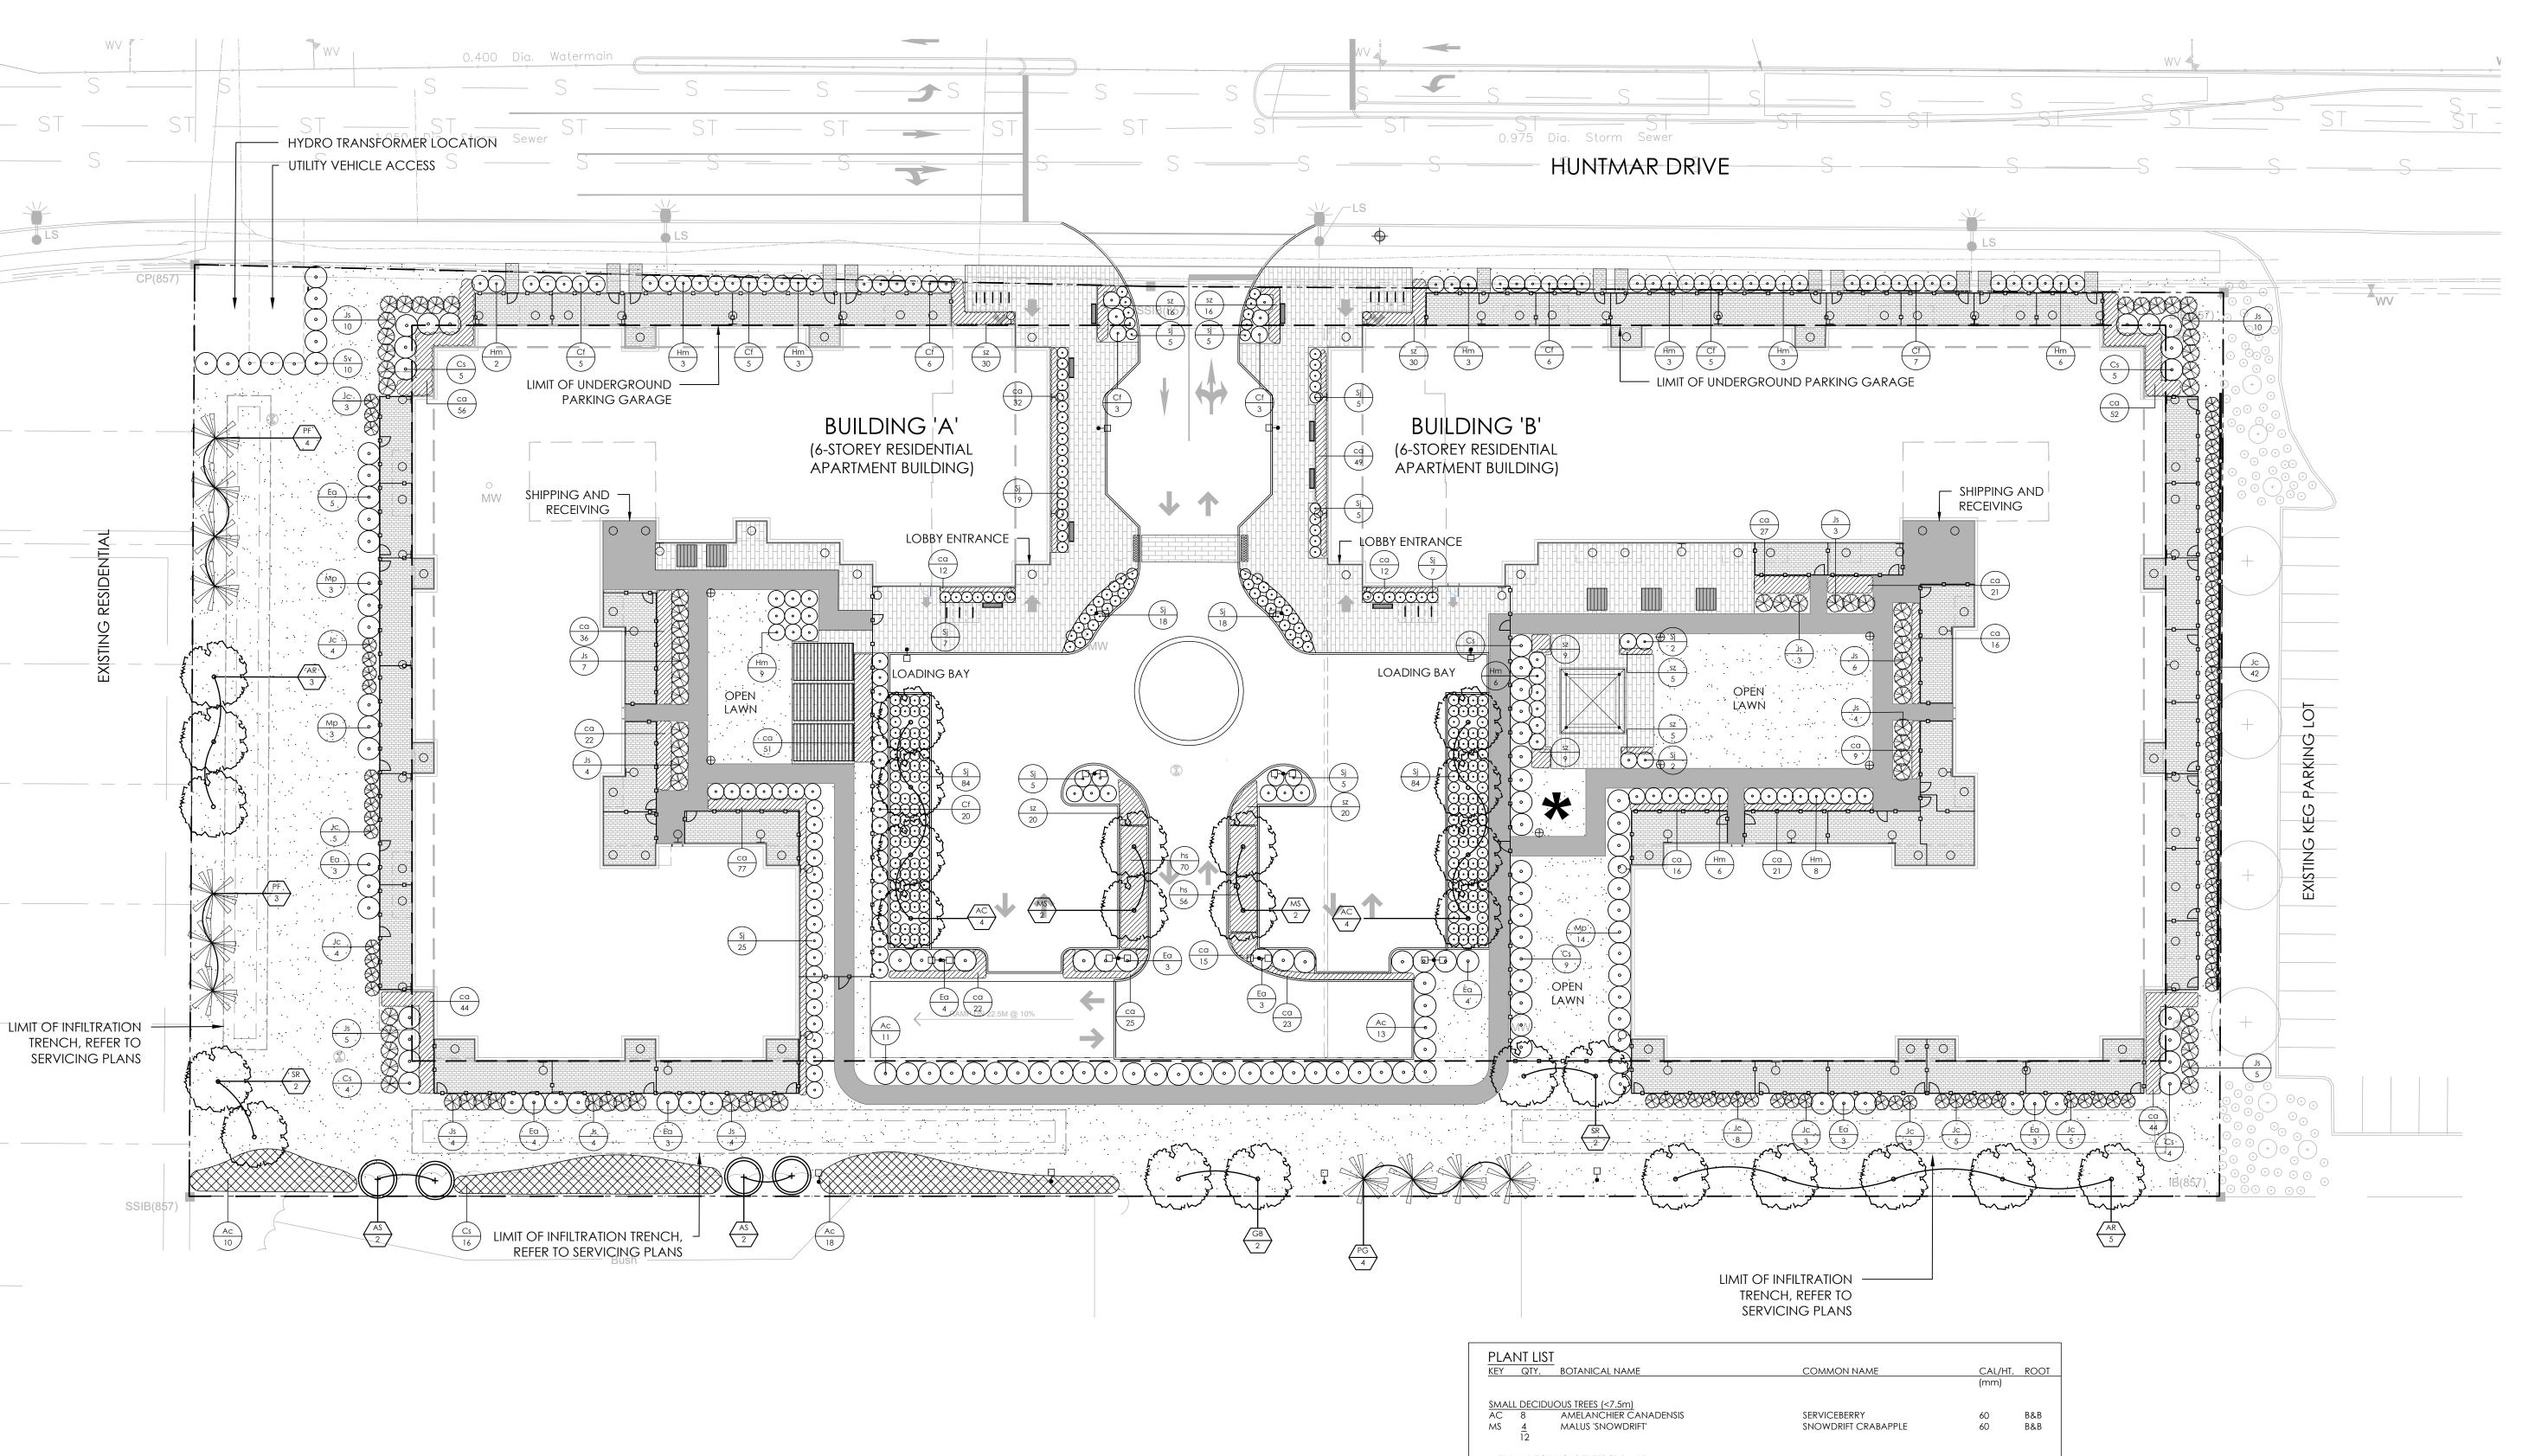

## HUNTMAR DRIVE BUILDING 'A' BUILDING 'B' THE KEG RKING LOT) EXISTING RESIDENTIAL LIMIT OF WORK EXISTING FOREST RETIREMENT COMPLEX

## **LIST OF DRAWINGS:**

NAK L01 LANDSCAPE PLAN PLANTING PLAN

DETAILS D01

DETAILS

Contractor shall check all dimensions on the work and report any discrepancy to the Landscape Architect before proceeding. All drawings and specifications are the property of the Landscape Architect and must be returned at the completion of the work. This drawing is not to be used for construction until signed by the Landscape Architect.

| LEGEND |                                     |
|--------|-------------------------------------|
|        | PROPERTY LINE                       |
|        | <br>LIMIT OF LINIDED COOLIND DADVIN |

1.2m HEIGHT DECORATIVE FENCE 

**PLANTING** 

DECIDUOUS TREE

CONIFEROUS TREE

EXISTING TREE

RESTORATION PLANTING (SHRUBS + TREE WHIPS)

**DECIDUOUS SHRUB** CONIFEROUS SHRUB GRASSES/PERENNIALS

**SURFACING** 

C.I.P CONCRETE PAVING UNIT PAVING - PRIVATE PATIO - 10X20 UNIT PAVING - LARGE PLANK - 20X40

LIGHTING (REFER TO LIGHTING PLAN FOR DETAILS)

**BOLLARD LIGHT** TWO FIXTURE LIGHT POLE ONE FIXTURE LIGHT POLE

> BENCH LOUNGE SEATING **BIKE RACKS**

ARBOR SHADE STRUCTURE

SHADE STRUCTURE **FOCAL POINT** 

1 DETAIL NO. D1 SHEET NO.

Email: DGilbert@Patersongroup.ca

154 Colonnade Road South

Ottawa, Ontario, K2E 7J5

paterson group

Tel: 613.226-7381

35 Huntmar Drive 21 Huntmar Drive

LANDSCAPE PLAN

Date JUNE 2021 Scale 1:300 L-01 Drawn EJ/JC Checked LS

Job No. 20-173

MEDIUM DECIDUOUS TREES (7.5m-15m)
SR 4 SYRINGA RETICULATA JAPANESE LILAC 60 B&B LARGE DECIDUOUS TREES (>15m)
AR 8 ACER RUBRUM RED MAPLE B&B GINKGO BILOBA GINKGO B&B CONIFEROUS TREES
PF 7 PINUS STROBUS 'FASTIGIATA' COLUMNAR EASTERN WHITE PINE B&B 200 PICEA GLAUCA WHITE SPRUCE 200 B&B DECIDUOUS WHIPS
AS 4 ACER SACCHARUM SUGAR MAPLE 150cm ht. B.R. 3 GAL. AMELANCHIER CANADENSIS CORNUS SERICEA 'FARROW' SERVICEBERRY ARCTIC FIRE DOGWOOD RED OSIER DOGWOOD CORNUS SERICEA EUONYMUS ALATUS 'COMPACTUS' DWARF BURNING BUSH HYDRANGEA ABORESCENS 'ANNABELLE' ANNABELLE HYDRANGEA MYRICA PENSYLVANICA **BARYBERRY** SPIREA JAPONICA 'GOLDFLAME' GOLFLAME SPIREA SYRINGA VULGARIS COMMON LILAC CONIFEROUS SHRUBS

Js 62 JUNIPERUS SABINA SABINA JUNIPER 3 GAL. JUNIPERUS CHINENSIS 'FAIRVIEW' FAIRVIEW JUNIPER 200cm PERENNIALS & GRASSES sz 160 SCHIZACHYRIUM SCOPARIUM LITTLE BLUE STEM 1 GAL. ca 682 CALAMAGROSTIS ACUTIFLORA 1 GAL. 1 GAL. KARL FORESTER hs <u>126</u> 968 HEMEROCALLIS 'STELLA D'RO' Daylily 'Stella d'Ro'