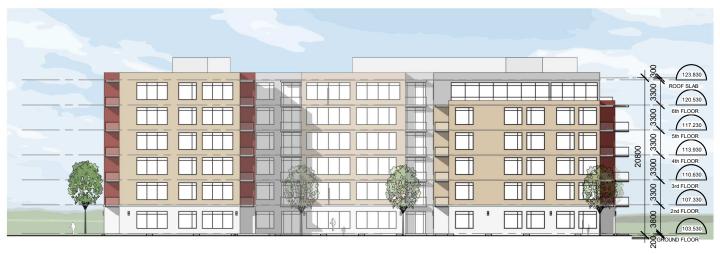

1:500

2 \ \ D301 / **SOUTH-EAST ELEVATION** 

1:500

3 D301

NORTH-WEST ELEVATION - BLDG. B

1:500

1:500

4 D301

SOUTH-EAST ELEVATION - BLDG. A

1:500

rla/architecture

ELEVATIONS
SCALE: As indicated

DATE: 09/02/2021

21 HUNTMAR DRIVE

ONTARIO

D301

PLOT DATE: 2021-02-09 4:48:04 PM PAPER SIZE: ANSI B Tabloid 11" x 17" (279.40 x 431.80mm)