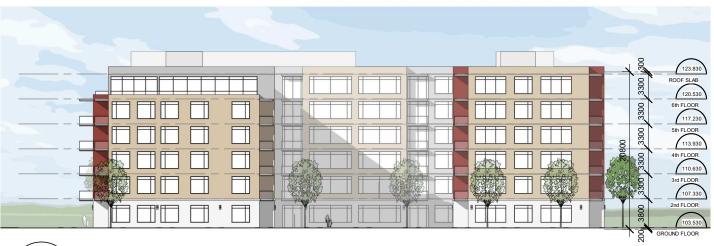

1:500

2 \ \ D301 / **SOUTH-EAST ELEVATION** 

1:500

3 D301

NORTH-WEST ELEVATION - BLDG. B

1:500

1:500

4 D301

SOUTH-EAST ELEVATION - BLDG. A

1:500

rla/architecture

ELEVATIONS
SCALE: As indicated

DATE: 09/02/2021

21 HUNTMAR DRIVE

ONTARIO

D301

PLOT DATE: 2021-02-09 4:48:04 PM PAPER SIZE: ANSI B Tabloid 11" x 17" (279.40 x 431.80mm)