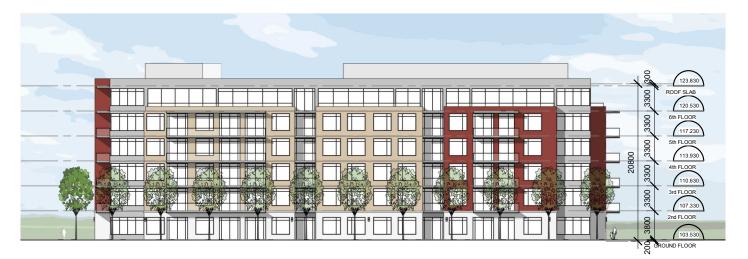

D300

**NORTH-EAST ELEVATION** 

1:500

D300

**SOUTH-WEST ELEVATION** 

1:500

rla/architecture

ELEVATIONS
SCALE: As indicated

DATE: 09/02/2021

21 HUNTMAR DRIVE

ONTARIO

SHEET# D300

PLOT DATE: 2021-02-09 4:46:56 PM PLOT SCALE: 1:1 PAPER SIZE: ANSI B Tabloid 11" x 17" (279.40 x 431.80mm)

OTTAWA

/ 1 \ \ D301 / **NORTH-WEST ELEVATION** 