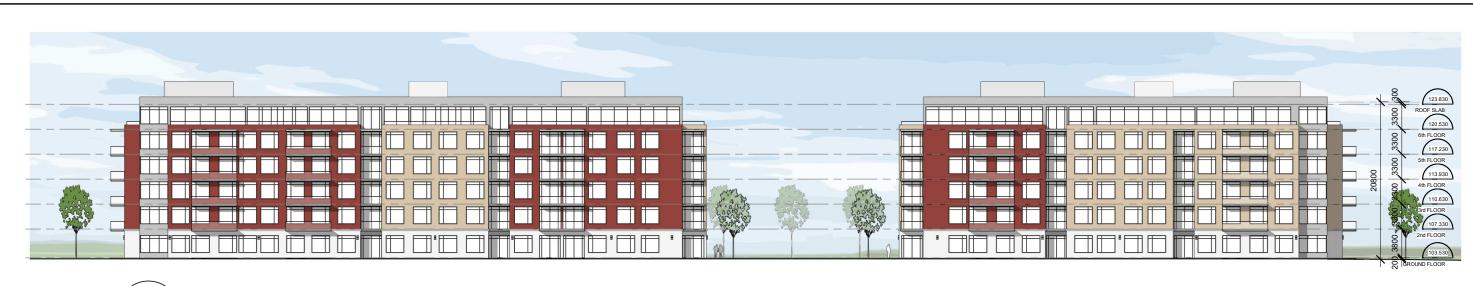

D300

**NORTH-EAST ELEVATION** 

1:500

D300

**SOUTH-WEST ELEVATION** 

1:500

rla/architecture

ELEVATIONS
SCALE: As indicated

DATE: 09/02/2021

21 HUNTMAR DRIVE

ONTARIO

SHEET# D300

PLOT DATE: 2021-02-09 4:46:56 PM PLOT SCALE: 1:1 PAPER SIZE: ANSI B Tabloid 11" x 17" (279.40 x 431.80mm)

OTTAWA

/ 1 \ \ D301 / **NORTH-WEST ELEVATION** 