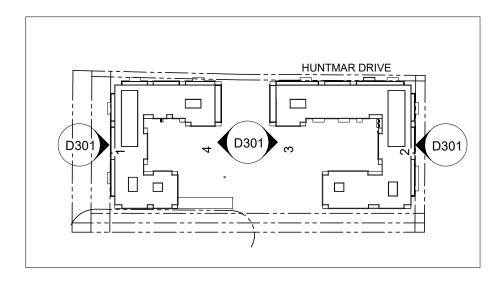

1:500

2 \ \ D301 / **SOUTH-EAST ELEVATION** 

1:500

3 D301

NORTH-WEST ELEVATION - BLDG. B

1:500

1:500

4 D301

SOUTH-EAST ELEVATION - BLDG. A

1:500

rla/architecture

ELEVATIONS
SCALE: As indicated

DATE: 09/02/2021

21 HUNTMAR DRIVE

ONTARIO

D301