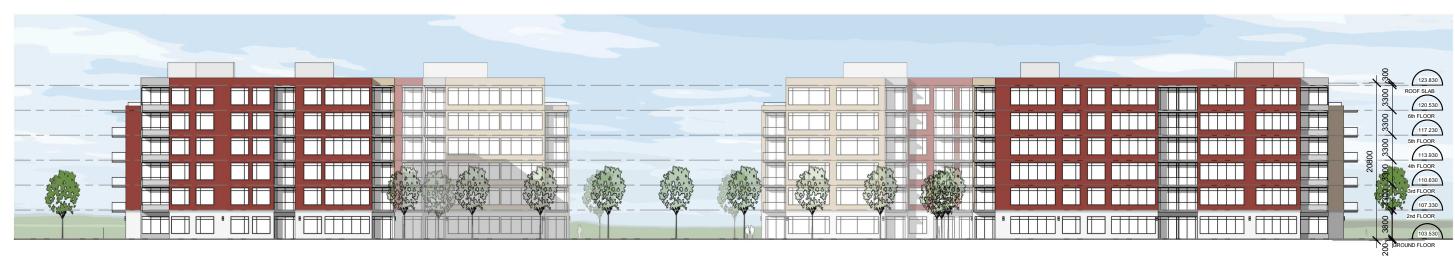

1:500

2 \ \ D301 / **SOUTH-EAST ELEVATION** 

1:500

3 D301

NORTH-WEST ELEVATION - BLDG. B

1:500

1:500

4 D301

SOUTH-EAST ELEVATION - BLDG. A

1:500

rla/architecture

ELEVATIONS
SCALE: As indicated

DATE: 09/02/2021

21 HUNTMAR DRIVE

ONTARIO

D301

PLOT DATE: 2021-02-09 4:48:04 PM PAPER SIZE: ANSI B Tabloid 11" x 17" (279.40 x 431.80mm)