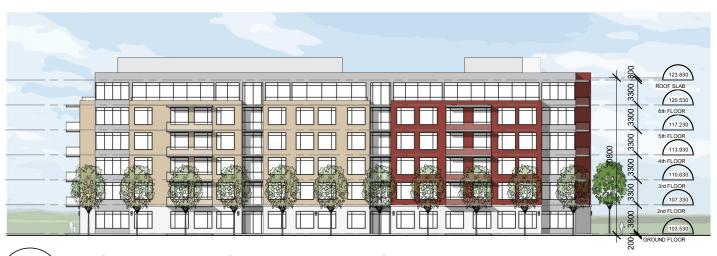

1:500

2 \ \ D301 / **SOUTH-EAST ELEVATION** 

1:500

3 D301

NORTH-WEST ELEVATION - BLDG. B

1:500

1:500

4 D301

SOUTH-EAST ELEVATION - BLDG. A

1:500

rla/architecture

ELEVATIONS
SCALE: As indicated

DATE: 09/02/2021

21 HUNTMAR DRIVE

ONTARIO

D301

PLOT DATE: 2021-02-09 4:48:04 PM PAPER SIZE: ANSI B Tabloid 11" x 17" (279.40 x 431.80mm)