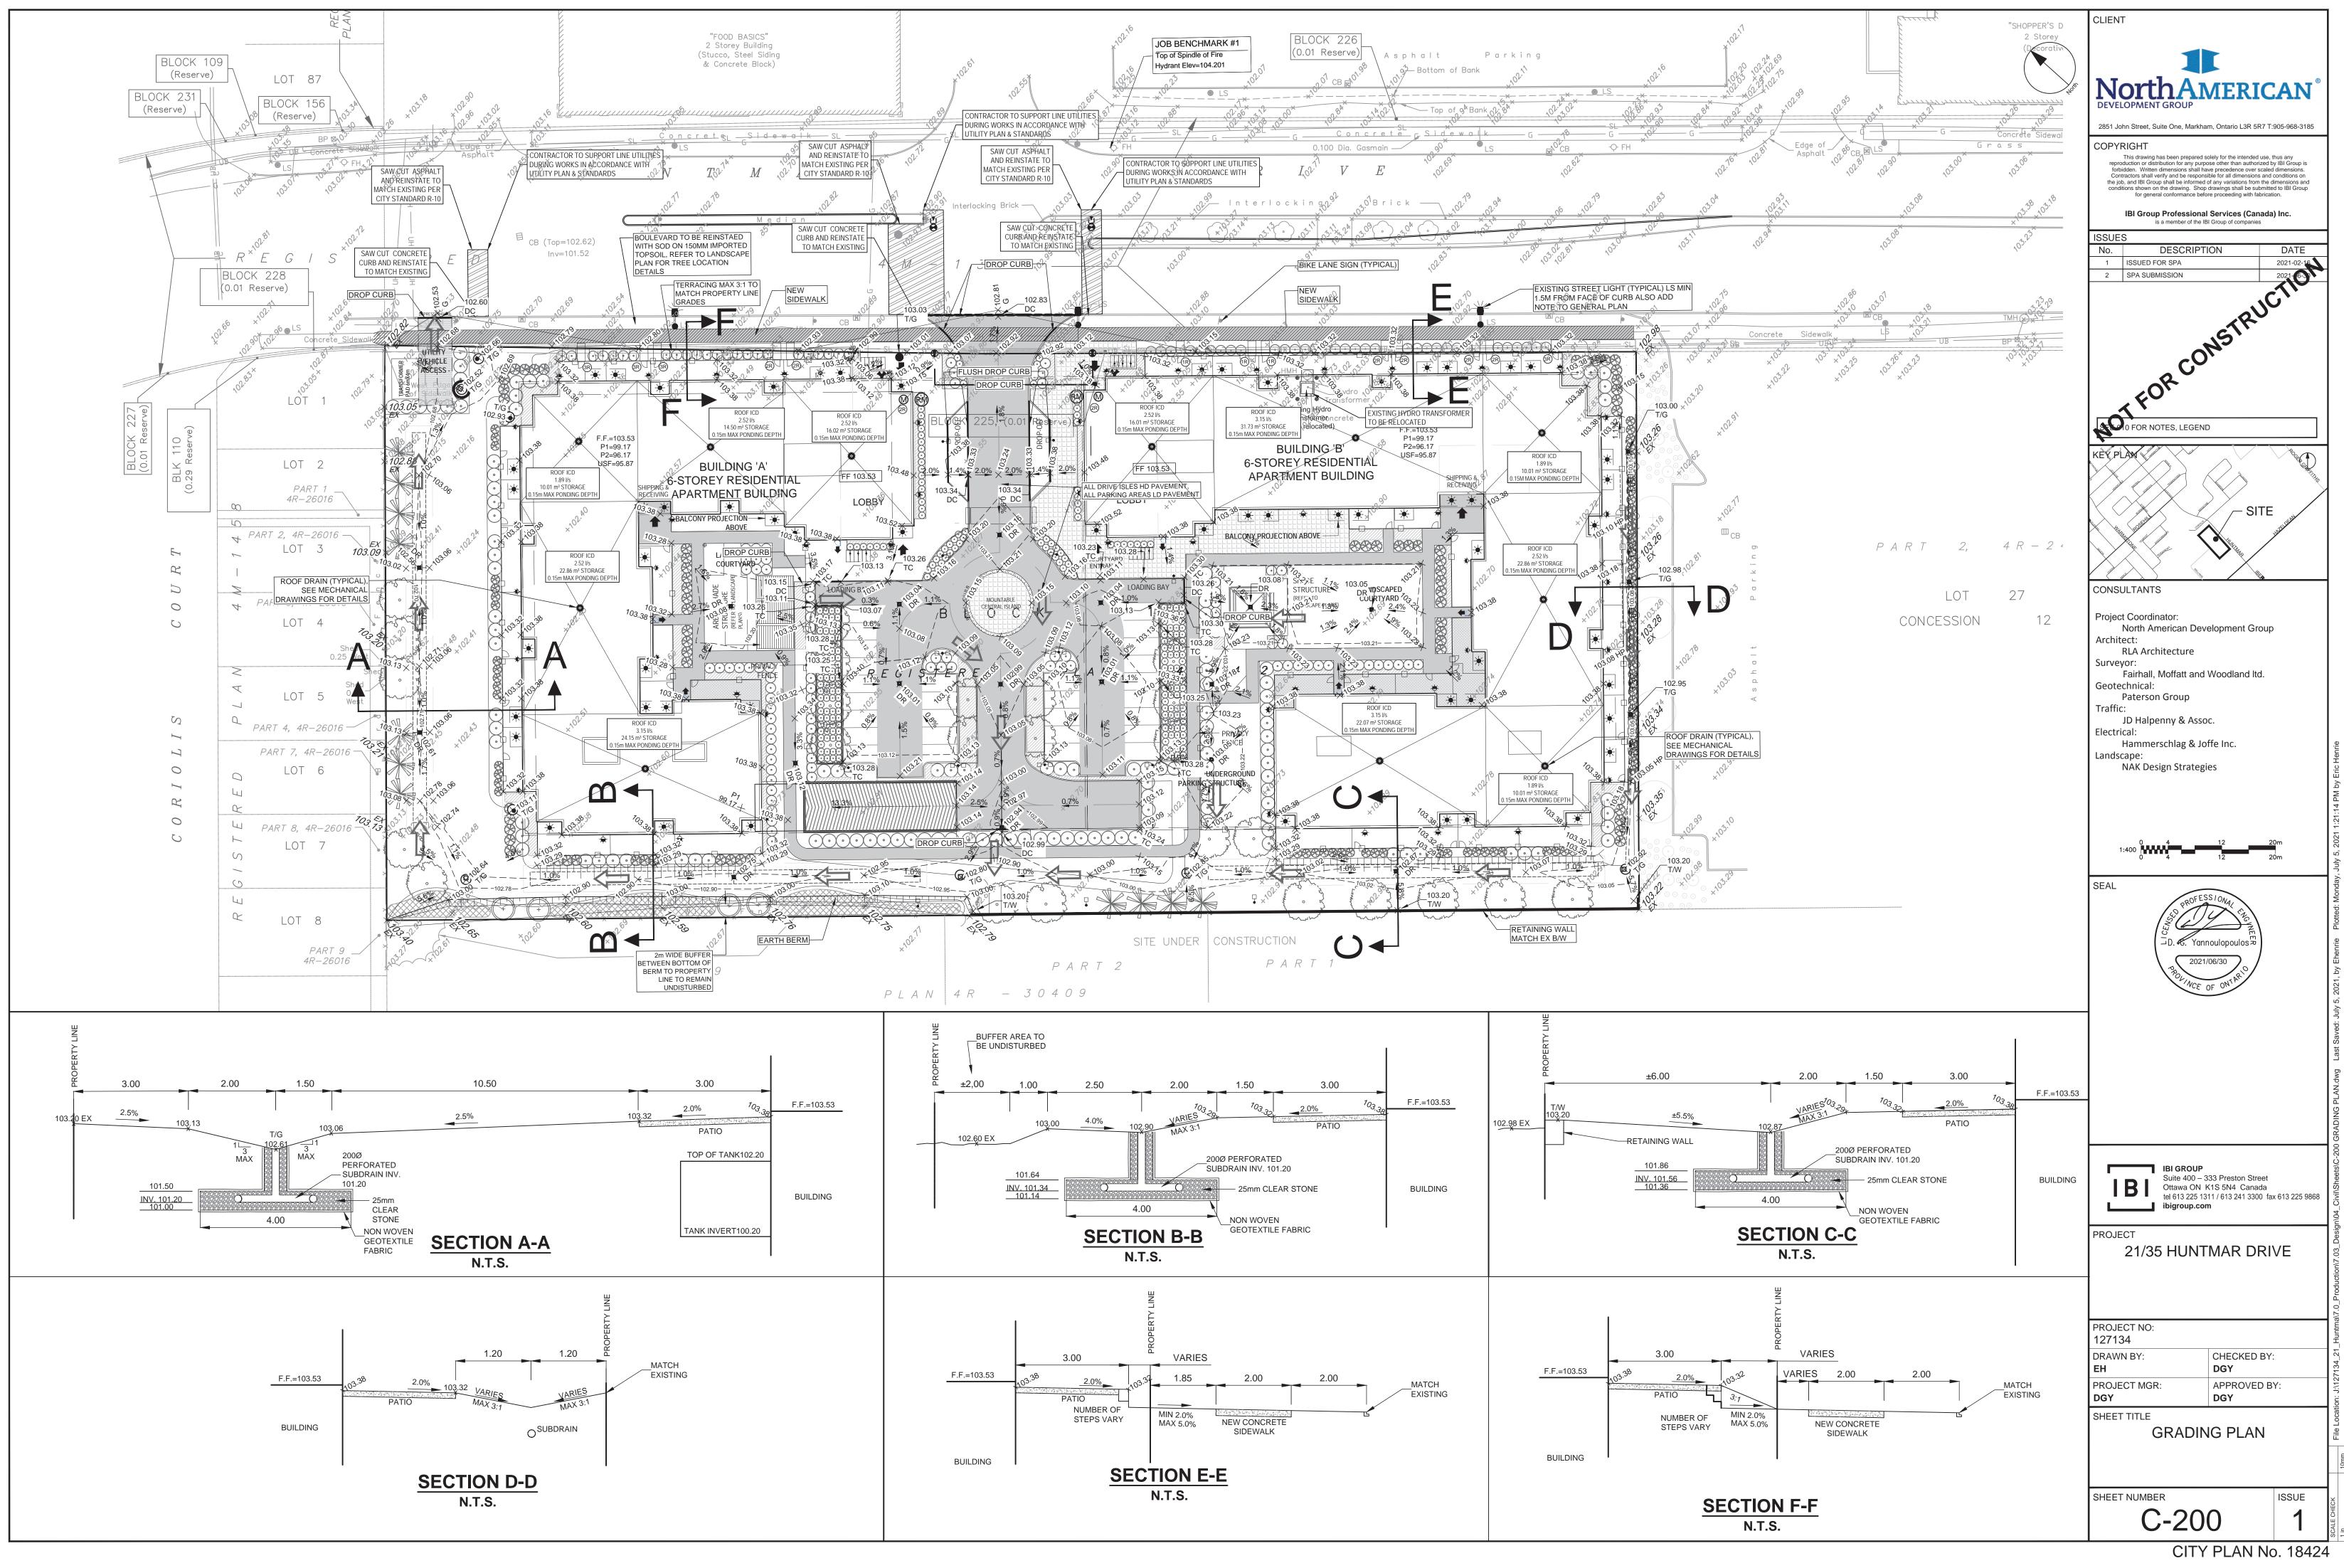

## **CONTRACT NO. 127134**

| Sheet List Table |                                        |  |
|------------------|----------------------------------------|--|
| Sheet Number     | Sheet Title                            |  |
| 000              | COVER                                  |  |
| C-001            | GENERAL PLAN OF SERVICES               |  |
| C-010            | NOTES-LEGEND-CB DATA TABLE             |  |
| C-200            | GRADING PLAN                           |  |
| C-400            | SANITARY DRAINAGE PLAN                 |  |
| C-500            | STORM DRAINAGE PLAN                    |  |
| C-900            | EROSION AND SEDIMENTATION CONTROL PLAN |  |

1.20 ALL COMPACTION METHODS TO BE PERFORMED TO THE SATISFACTION OF THE GEOTECHNICAL ENGINEER TO INCLUDE BUT NOT BE LIMITED TO THE THICKNESS OF LIFTS, AND COMPACTION EQUIPMENT USED.

1.21 ALL DISTURBED BOULEVARDS TO BE REINSTATED WITH SOD ON 100mm TOPSOIL.