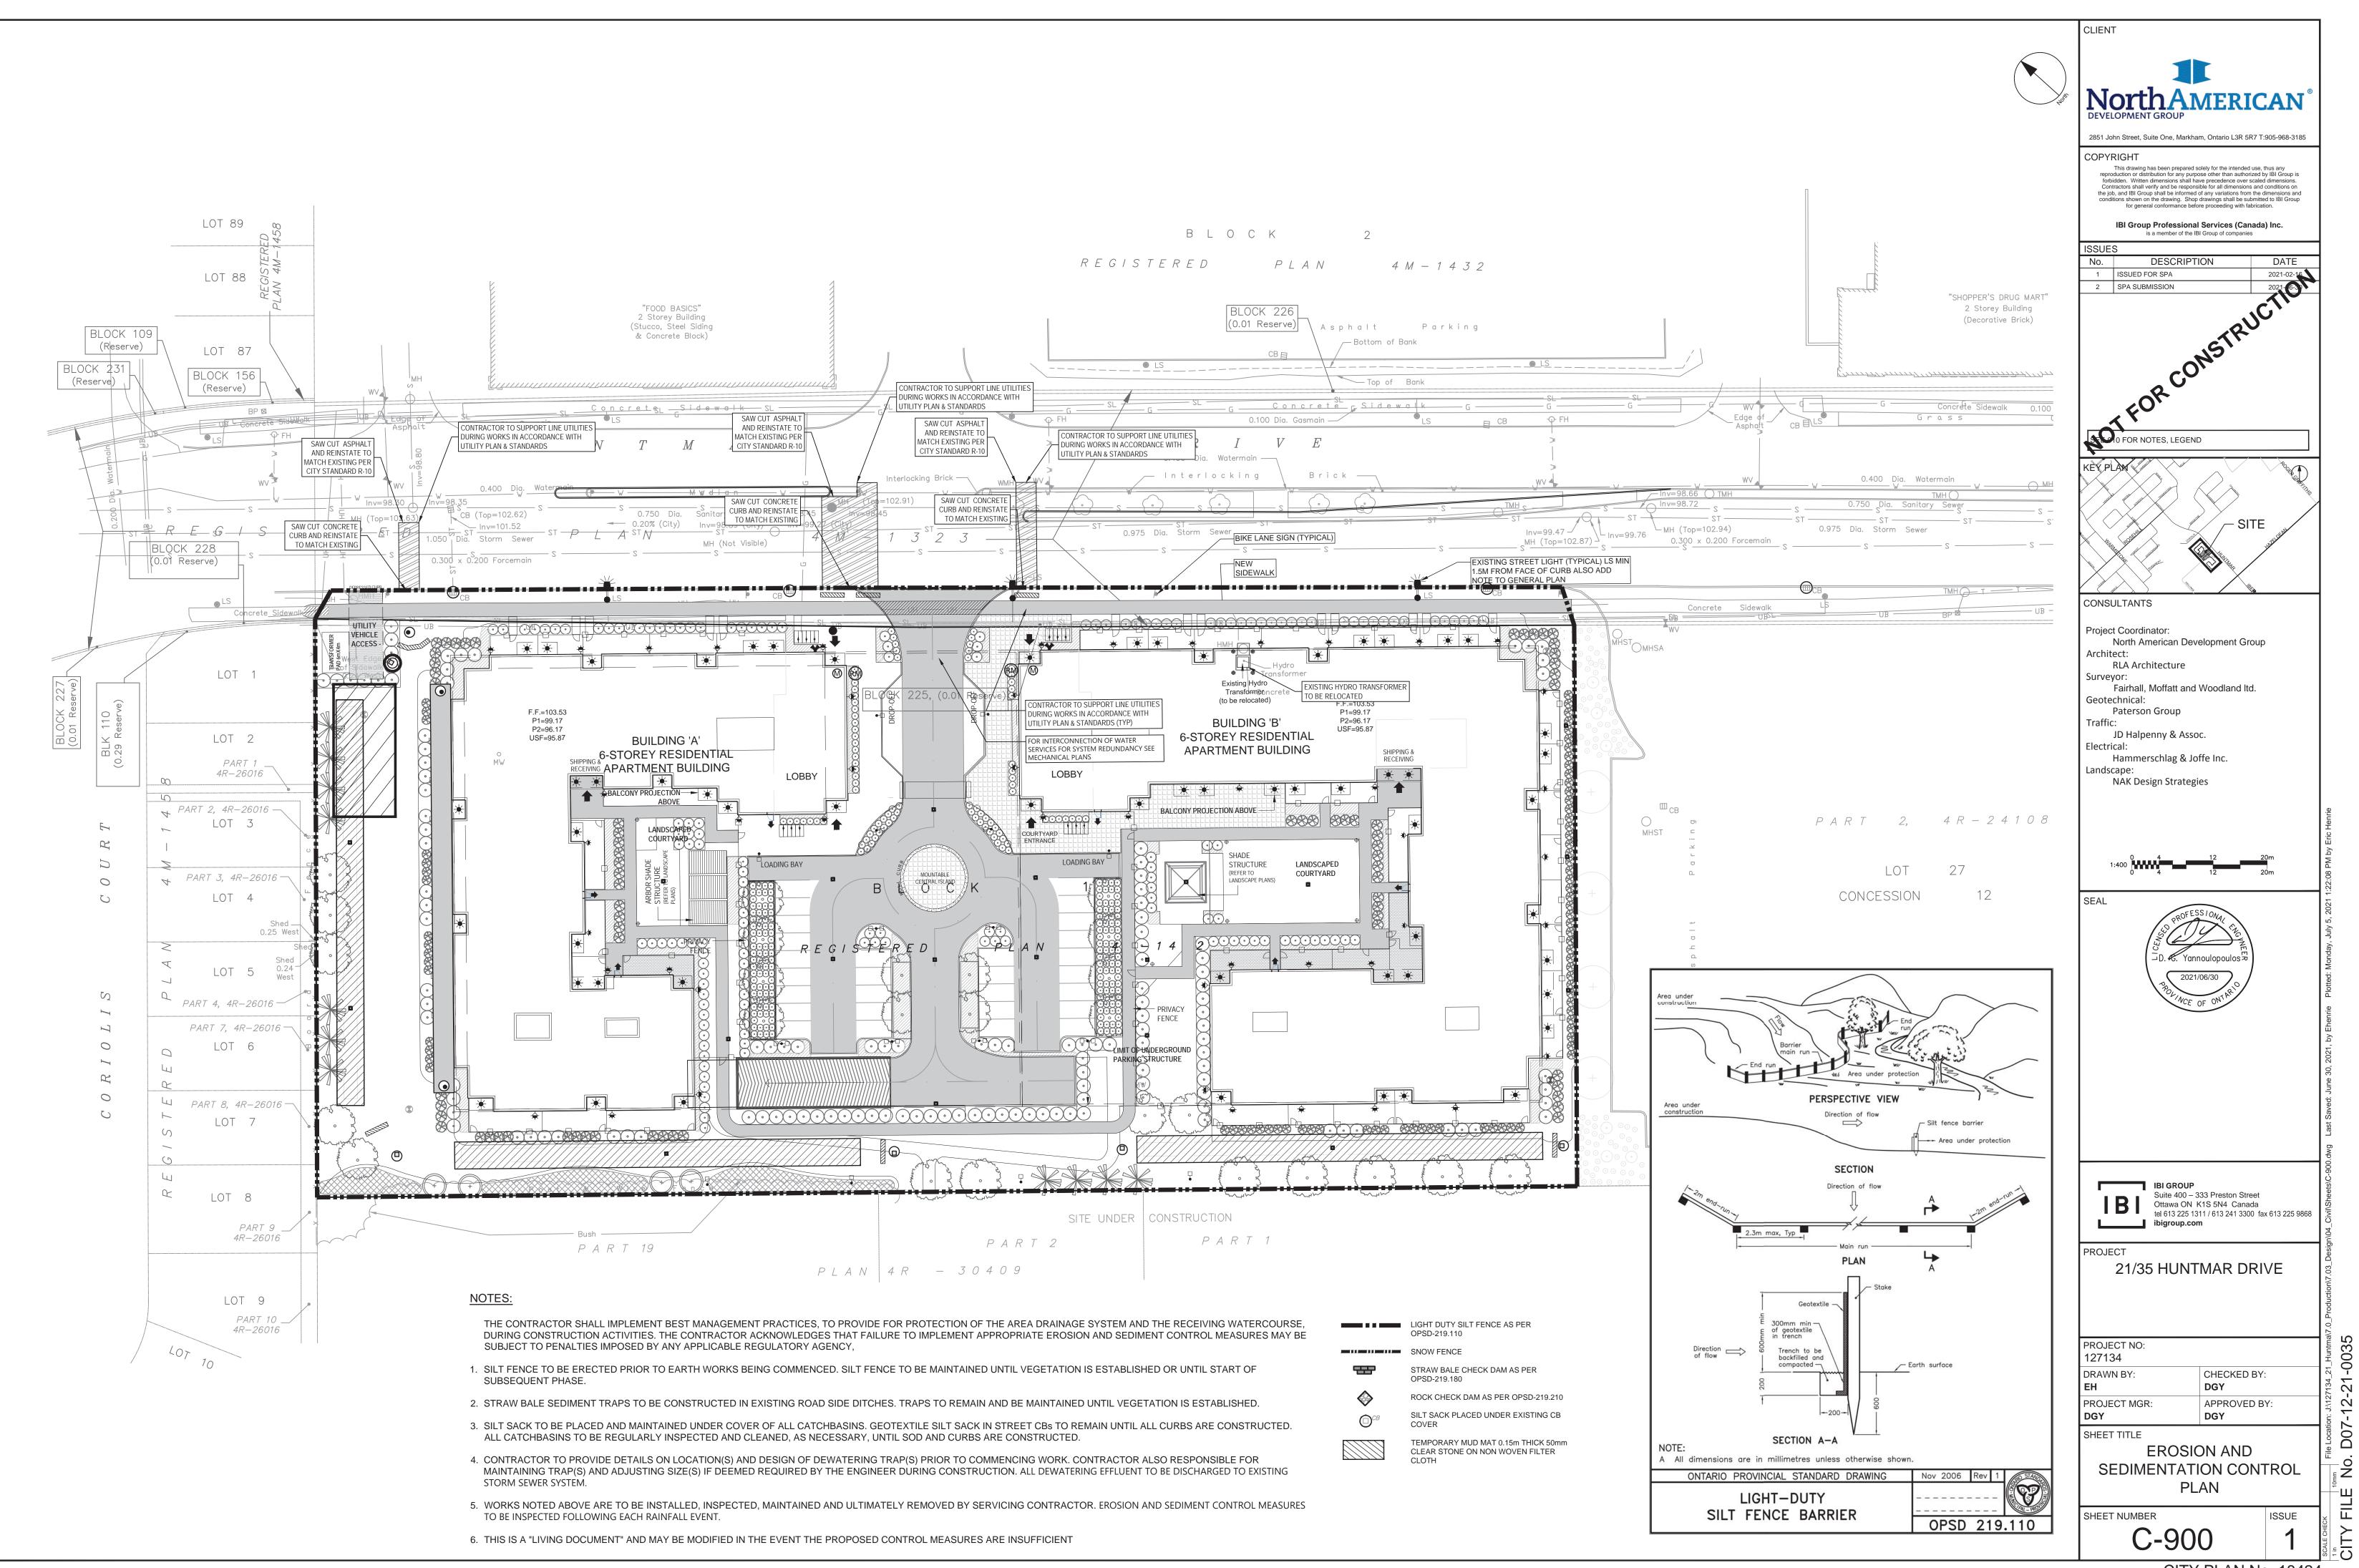

1.9 CONTRACTOR TO IMPLEMENT EROSION AND SEDIMENT CONTROL MEASURES AS IDENTIFIED IN THE EROSION AND SEDIMENT CONTROL PLAN TO THE SATISFACTION OF THE CITY OF OTTAWA, PRIOR TO UNDERTAKING ANY SITE ALTERATIONS (FILLING, GRADING, REMOVAL OF VEGETATION, ETC.). DURING ALL PHASES OF THE SITE PREPARATION AND CONSTRUCTION THE MEASURES ARE TO BE MAINTAINED TO THE SATISFACTION OF THE ENGINEER AND CITY OF OTTAWA IN ACCORDANCE WITH THE BEST MANAGEMENT PRACTICES FOR EROSION AND SEDIMENT CONTROL. SHOULD ANY ADDITIONAL MEASURES BE REQUIRED TO ADDRESS FIELD CONDITIONS THEY SHALL BE INSTALLED AS DIRECTED BY THE ENGINEER OR THE CITY OF OTTAWA. SUCH ADDITIONAL MEASURES MAY INCLUDE BUT NOT BE LIMITED TO INSTALLATION OF SEDIMENT CAPTURE FILTER SOCKS WITHIN MANHOLES AND CATCHBASINS TO PREVENT SEDIMENT FROM ENTERING THE STRUCTURE AND INSTALLATION AND MAINTENANCE OF A LIGHT DUTY SILT FENCE BARRIER AS REQUIRED.