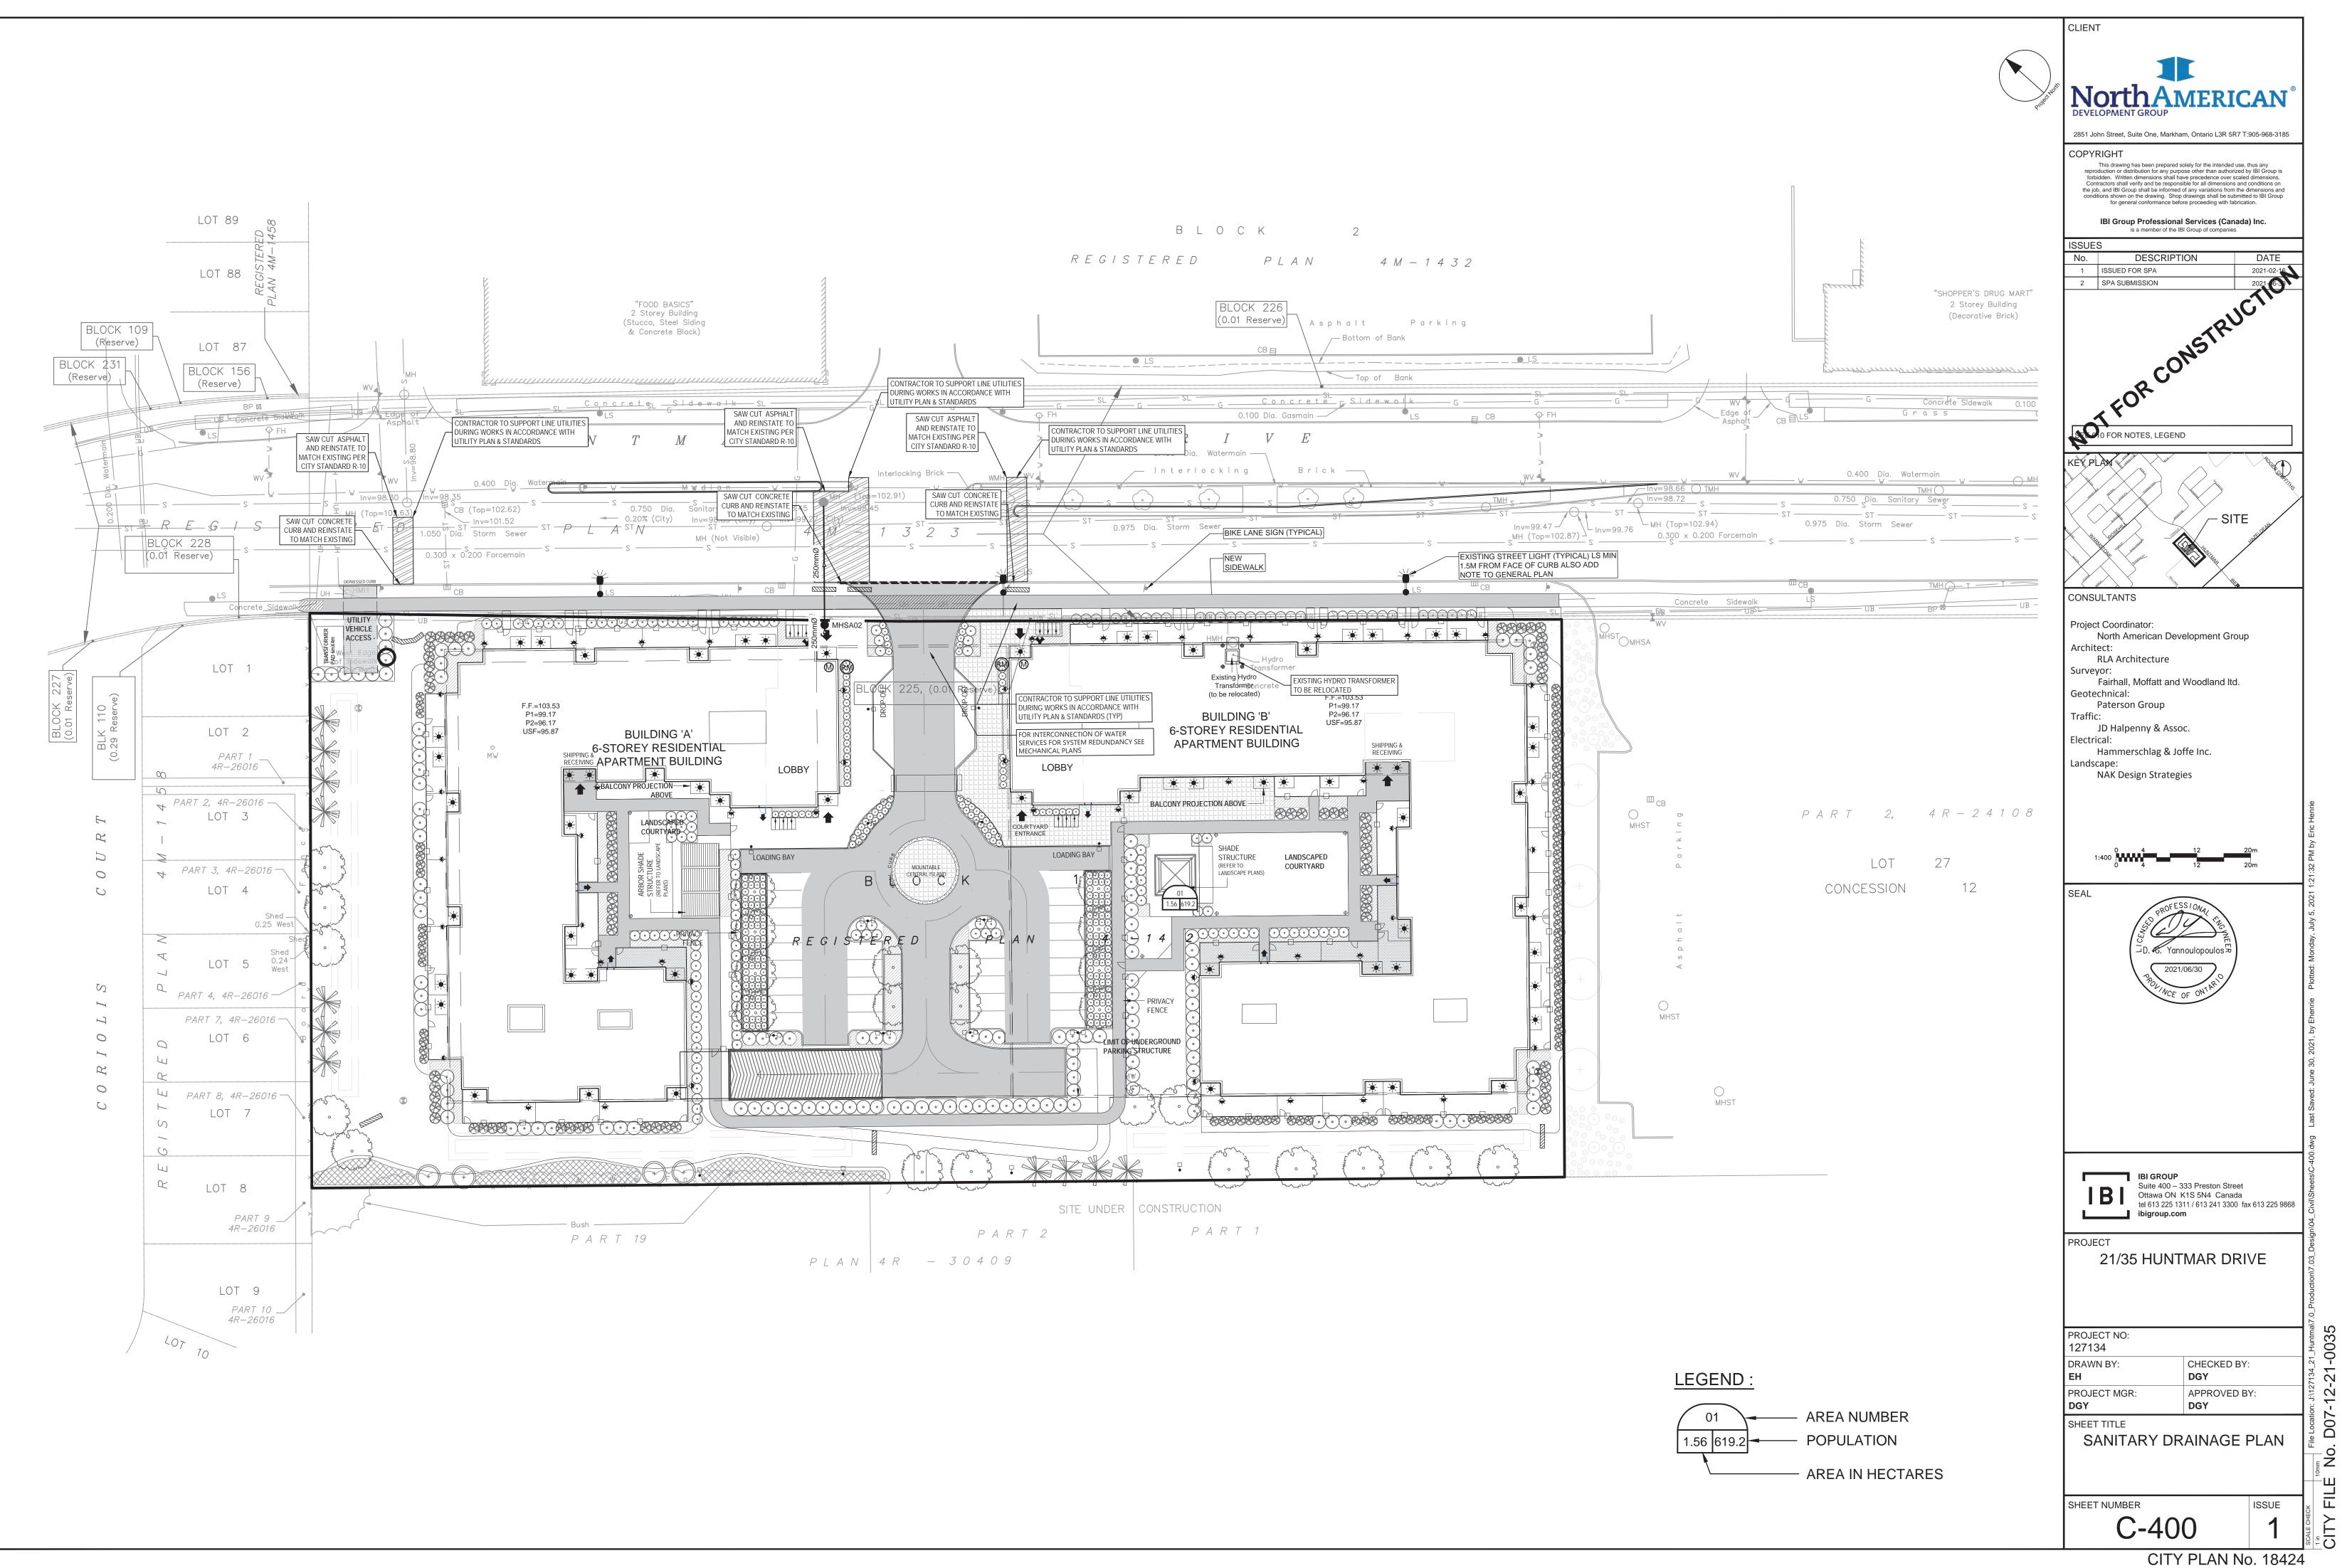

## **CONTRACT NO. 127134**

| Sheet List Table |                                        |  |
|------------------|----------------------------------------|--|
| Sheet Number     | Sheet Title                            |  |
| 000              | COVER                                  |  |
| C-001            | GENERAL PLAN OF SERVICES               |  |
| C-010            | NOTES-LEGEND-CB DATA TABLE             |  |
| C-200            | GRADING PLAN                           |  |
| C-400            | SANITARY DRAINAGE PLAN                 |  |
| C-500            | STORM DRAINAGE PLAN                    |  |
| C-900            | EROSION AND SEDIMENTATION CONTROL PLAN |  |

#### 2.0 SANITARY

2.1 ALL SANITARY SEWER MAINS TO BE CSA CERTIFIED, BELL AND SPIGOT TYPE. ONLY FACTORY FITTINGS TO BE USED. SEWER TO BE INSTALLED AS PER OSPD 1005.01. SANITARY SEWER MATERIALS TO BE: 250mmØ AND SMALLER - PVC DR 35 2.2 ALL SANITARY MAINTENANCE HOLES TO BE 1.2m DIAMETER AS PER CITY OF OTTAWA STANDARDS COMPLETE WITH BENCHING, RUNGS, FRAME AND COVER, DROP PIPES AND LANDINGS WHERE NEEDED.

2.3 SANITARY MANHOLE COVERS TO BE CITY OF OTTAWA STD. S25 (MOD. OPSD. 401.020). SANITARY MANHOLE COVER TO BE CLOSED COVER TYPE, AS PER CITY STANDARD S24.

2.4 SANITARY SEWER LEAKAGE TEST AND CCTV INSPECTION SHALL BE COMPLETED AS PER CITY SPECIFICATIONS PRIOR TO INSTALLATION OF BASE COURSE ASPHALT.