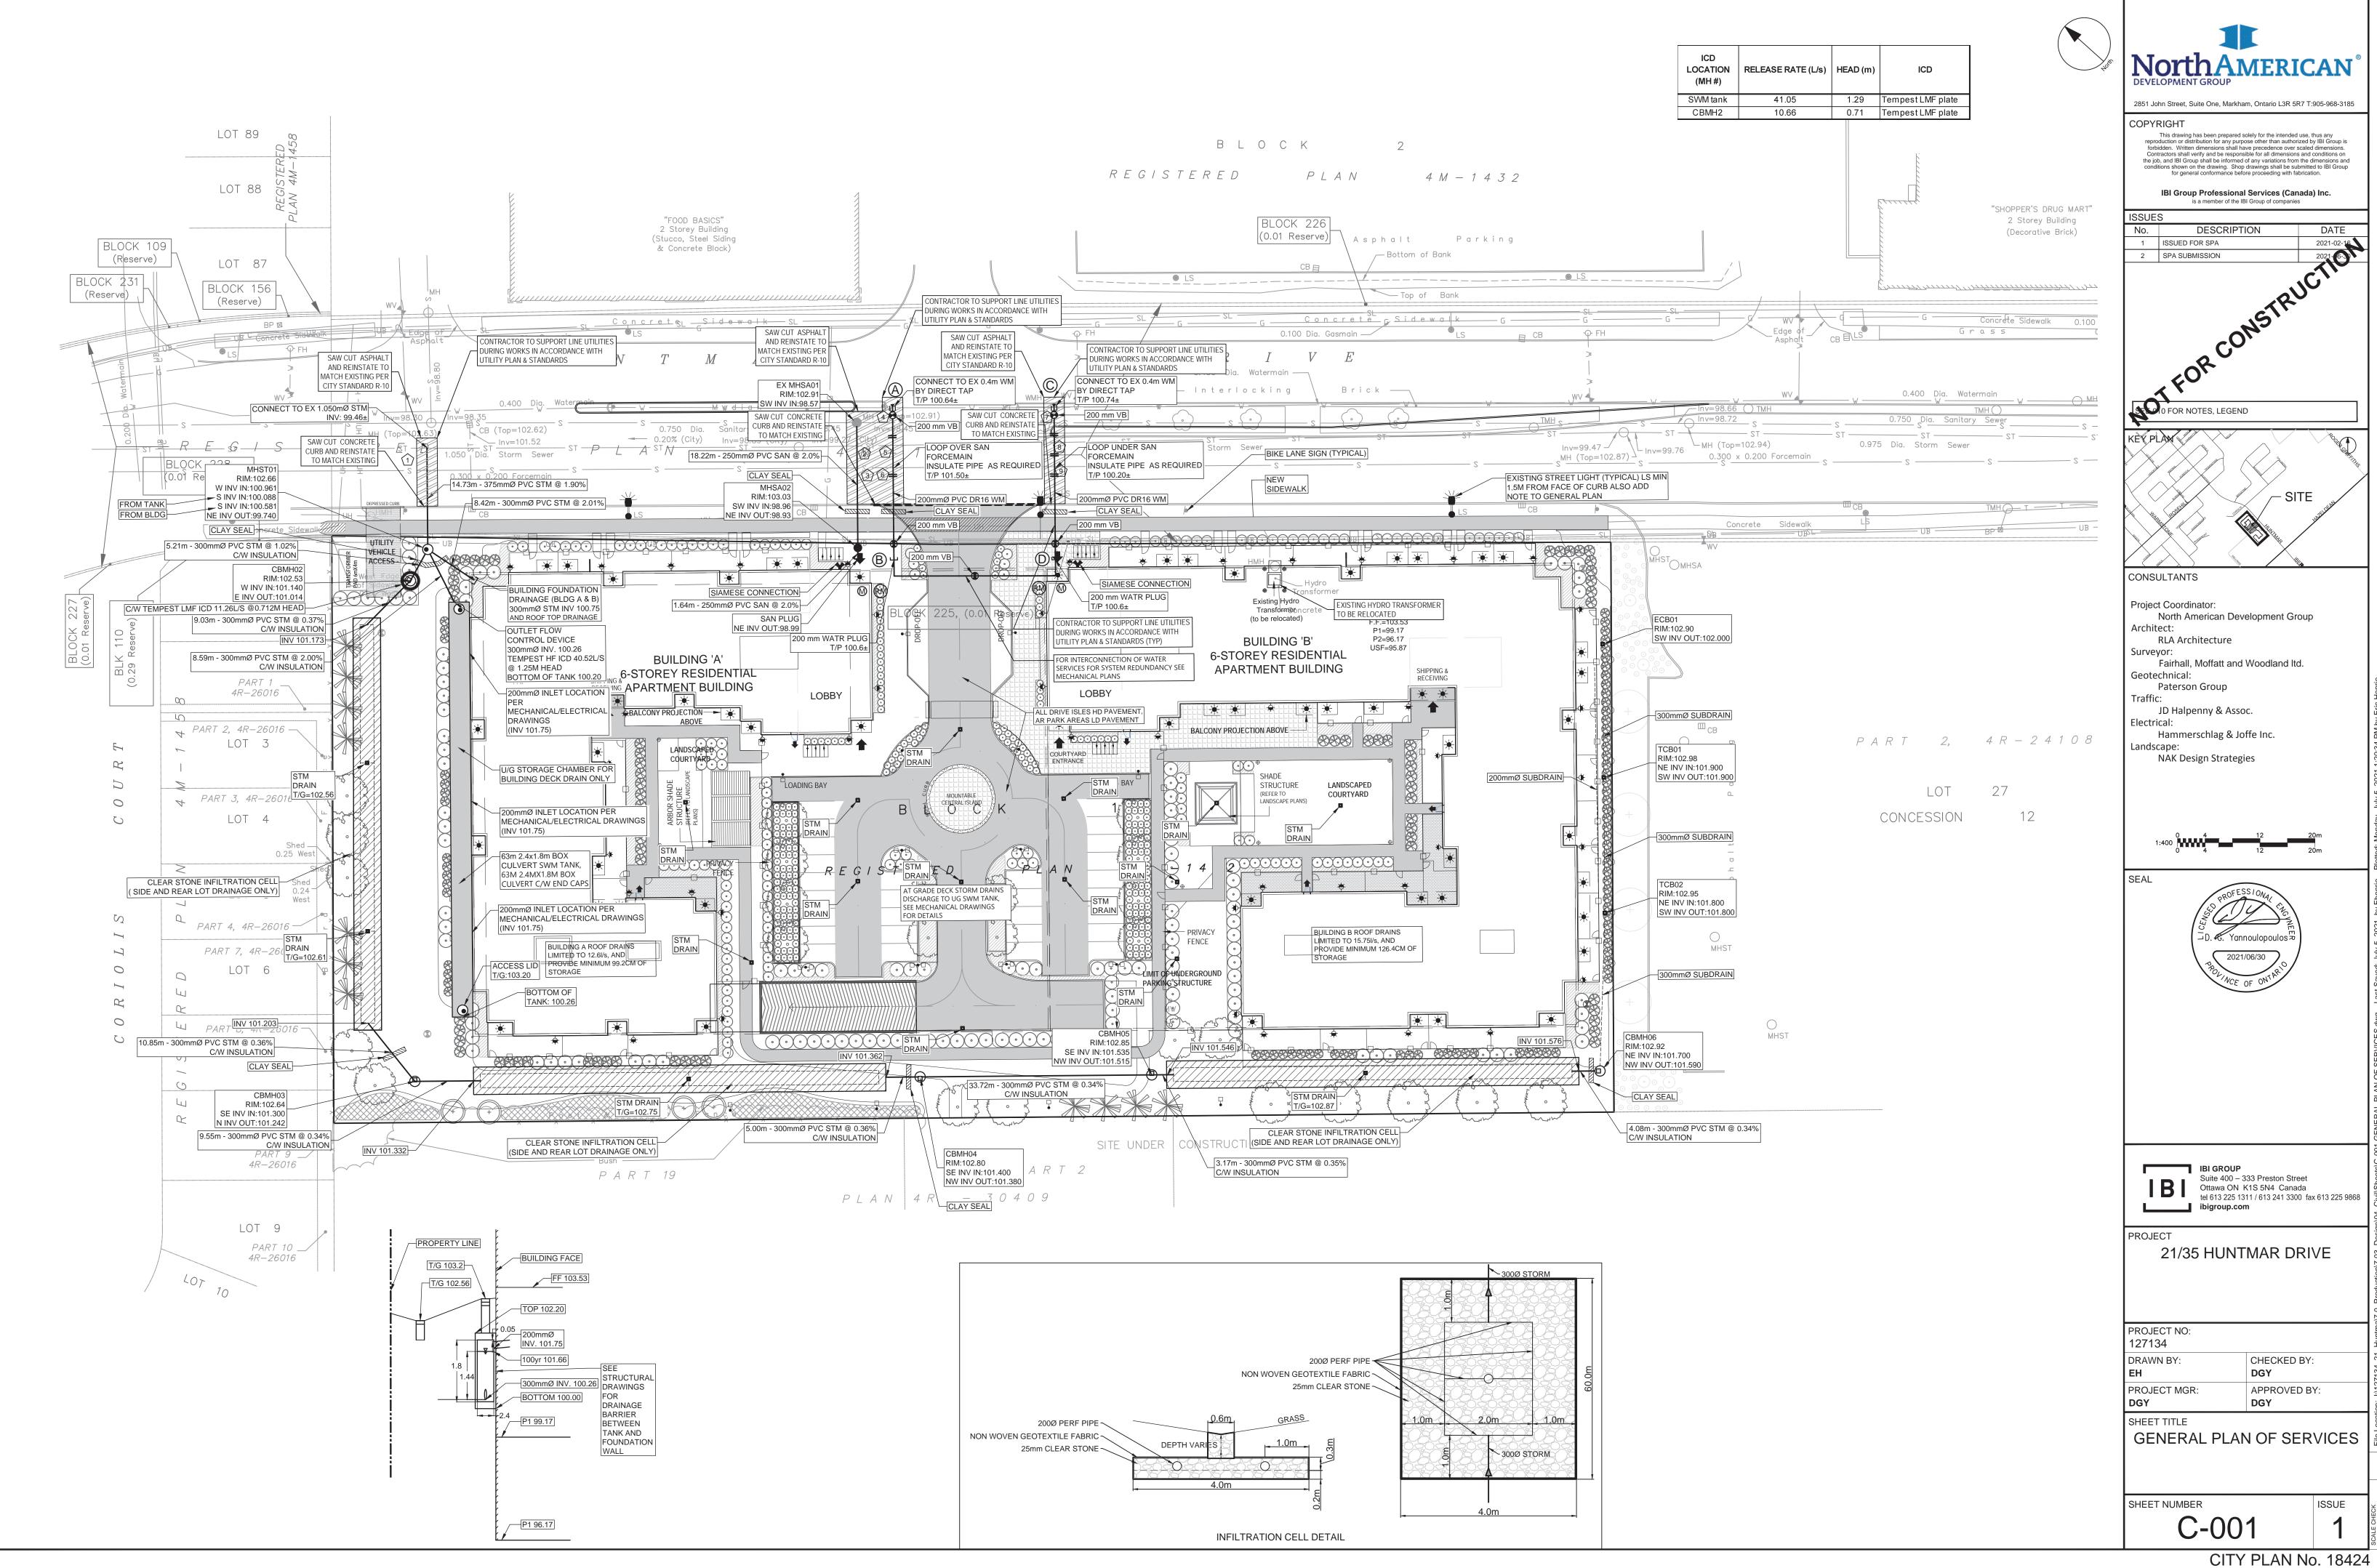

## **CONTRACT NO. 127134**

| Sheet List Table |                                        |  |
|------------------|----------------------------------------|--|
| Sheet Number     | Sheet Title                            |  |
| 000              | COVER                                  |  |
| C-001            | GENERAL PLAN OF SERVICES               |  |
| C-010            | NOTES-LEGEND-CB DATA TABLE             |  |
| C-200            | GRADING PLAN                           |  |
| C-400            | SANITARY DRAINAGE PLAN                 |  |
| C-500            | STORM DRAINAGE PLAN                    |  |
| C-900            | EROSION AND SEDIMENTATION CONTROL PLAN |  |

3.8 CONTRACTOR TO PROVIDE IPEX-TEMPEST MHF ICD'S SHOP DRAWINGS, OR EQUIVALENT, FOR ENGINEERS REVIEW PRIOR TO ORDERING ICD'S.

3.9 ALL STORM CONNECTION TO INCLUDE FOUNDATION BACKWATER VALVE TYPE 1 PER CITY STANDARD S14.