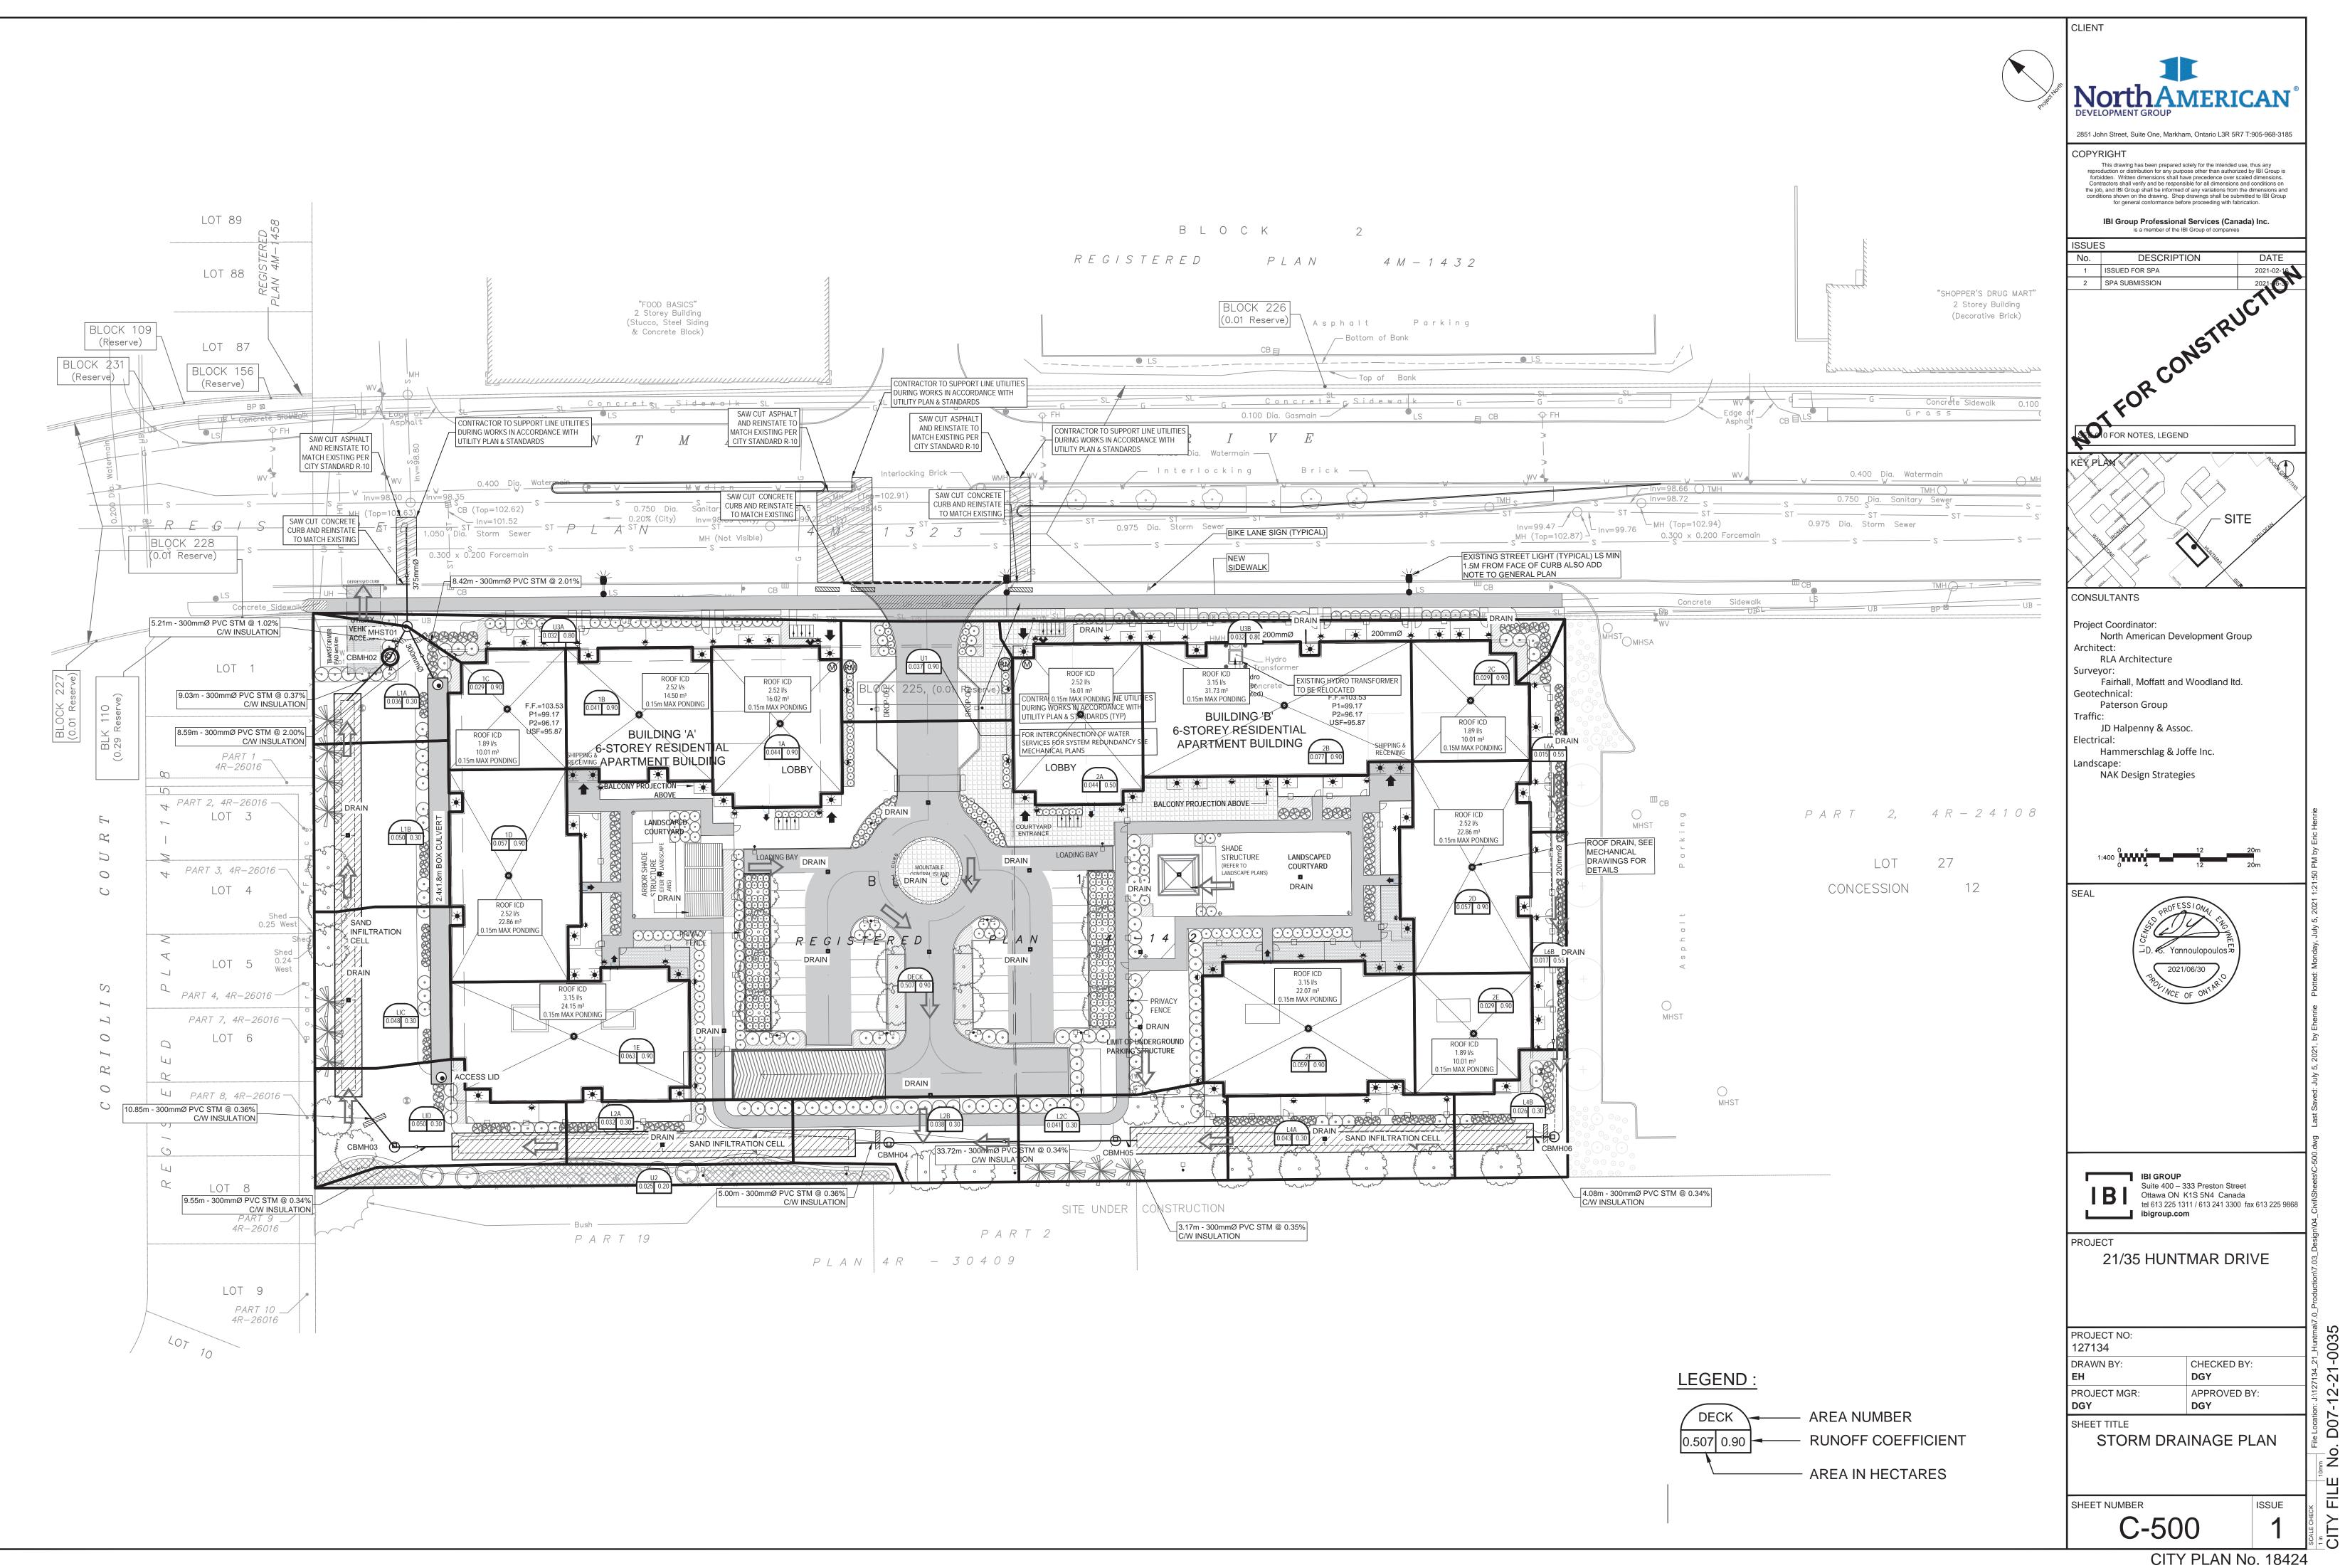

#### 3.0 STORM

3.1 ALL STORM SEWERS TO BE CSA CERTIFIED, BELL AND SPIGOT TYPE. ALL STORM SEWERS TO BE INSTALLED PER MANUFACTURER'S INSTRUCTIONS. ONLY FACTORY FITTINGS TO BE USED. STORM SEWER MATERIALS TO BE : 375mmØ AND SMALLER - PVC DR 35 - 450mmØ AND LARGER - 100-D REINFORCED CONCRETE. UNLESS NOTED OTHERWISE 3.2 ALL STORM MAINTENANCE HOLES TO BE SIZED IN ACCORDANCE WITH THE PLANS AND AS PER CITY OF OTTAWA STANDARDS COMPLETE WITH BENCHING, RUNGS, AND FRAME AND COVER.

3.3 STORM MH COVERS TO BE OPEN TYPE, AS PER CITY STANDARD S24, FRAMES TO BE PER CITY OF OTTAWA STD. S25. CONTRACTOR TO INSTALL FILTER FABRIC UNDER STORM MH COVER UNTIL SODDING IS COMPLETE.

3.4 STORM MAINTENANCE HOLES TO BE OPSD, SIZE AS SPECIFIED, TAPER TOP. 3.5 ALL CATCH BASINS TO BE AS PER OPSD 705.010, FRAME & FISH TYPE GRATE AS PER CITY OF OTTAWA STD. S19.1.

3.6 ANY STORM SEWER WITH LESS THAN 2.0m COVER REQUIRES THERMAL INSULATION AS PER CITY OF OTTAWA STANDARD W22, OR AS APPROVED BY THE ENGINEER.

3.7 CONNECTION TO THE EXISTING STORM SEWER TO BE INCLUDED IN THE COST FOR STORM SEWER INSTALLATION. THIS INCLUDES REINSTATEMENT OF ROAD CUT TO CITY STANDARDS.

3.8 CONTRACTOR TO PROVIDE IPEX-TEMPEST MHF ICD'S SHOP DRAWINGS, OR EQUIVALENT, FOR ENGINEERS REVIEW PRIOR TO ORDERING ICD'S.

3.9 ALL STORM CONNECTION TO INCLUDE FOUNDATION BACKWATER VALVE TYPE 1 PER CITY STANDARD S14.

3.10 LANDSCAPE SUBDRAIN AND APPURTENANCES TO BE INSTALLED PER CITY OF OTTAWA STANDARDS INCLUDING BUT NOT LIMITED TO S29, S30, S31