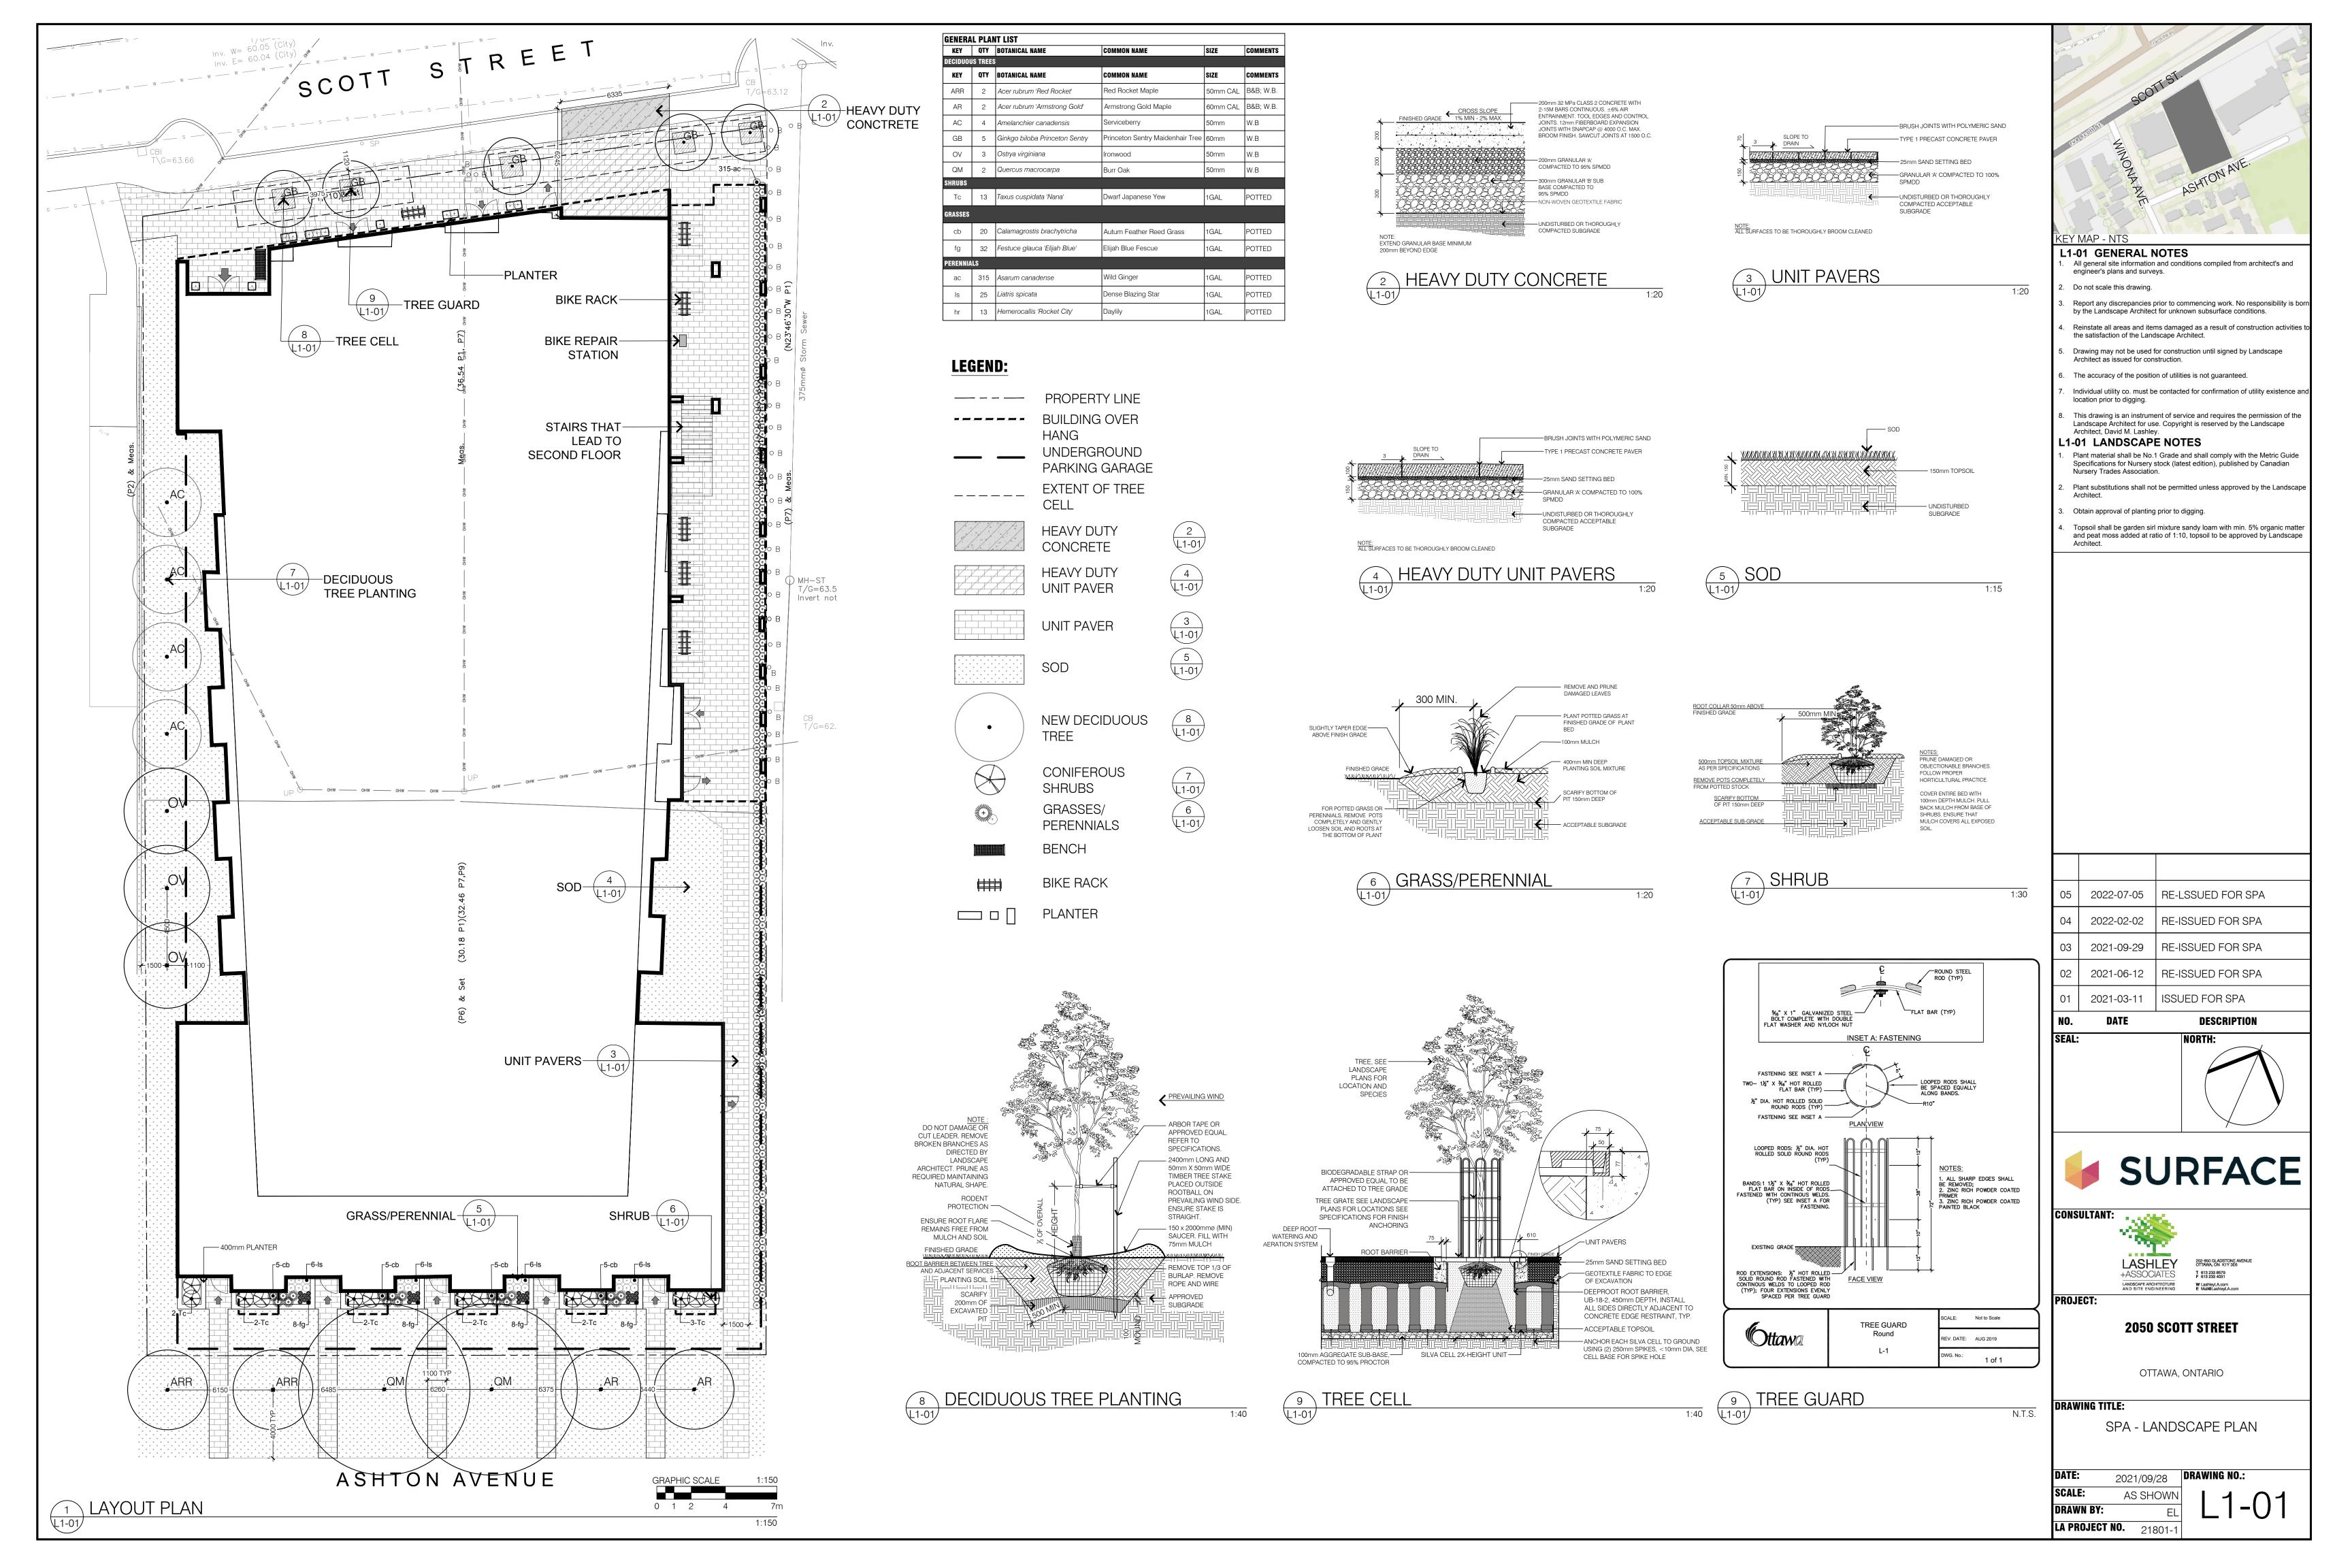

| KEY    | QTY     | BOTANICAL NAME                            | COMMON NAME                       | SIZE | COMMENTS   |
|--------|---------|-------------------------------------------|-----------------------------------|------|------------|
| ECIDUO | US TREE |                                           |                                   |      |            |
| KEY    | QTY     | BOTANICAL NAME                            | COMMON NAME                       | SIZE | COMMENTS   |
| AC     | 5       | Amelanchier canadensis                    | Serviceberry                      | 50mm | MULTI-STEM |
| ONIFER | OUS TRE |                                           |                                   |      |            |
| PC     | 9       | Pinus cembra 'Algonquin Pillar'           | Algonquin Pillar Swiss Stone Pine | 1GAL | POTTED     |
| HRUBS  |         |                                           |                                   |      |            |
| Bm     | 17      | Buxus microphylla 'Pincushion'            | Pincushion Boxwood                | 1GAL | POTTED     |
| Ca     | 26      | Clethra alnifolia 'Hummingbird'           | Summersweet                       | 1GAL | POTTED     |
| RASSES |         |                                           |                                   |      |            |
| cb     | 78      | Calamagrostis brachytricha                | Autum Feather Reed Grass          | 1GAL | POTTED     |
| hm     | 36      | Hakonechloa macra 'All Gold'              | Golden Japanese Forest Grass      | 1GAL | POTTED     |
| ERENNI | ALS     |                                           |                                   |      |            |
| ac     | 47      | Asarum canadense                          | Wild Ginger                       | 1GAL | POTTED     |
| ar     | 44      | Ajuga reptans 'Caitlins Giant'            | Bugleweed                         | 1GAL | POTTED     |
| am     | 17      | Achillea millefolium 'Summer<br>Pastels'  | Yarrow                            | 1GAL | POTTED     |
| la     | 19      | Lavandula angstifolia 'Essence<br>Purple' | English Lavender                  | 1GAL | POTTED     |
| ls     | 69      | Liatris spicata                           | Dense Blazing Star                | 1GAL | POTTED     |
|        |         | +                                         |                                   |      |            |

## **LEGEND:**

— – – PROPERTY LINE ---- BUILDING OVER HANG PAVER TYPE 1

PAVER TYPE 2

PAVER TYPE 3

PAVER TYPE 4

NEW DECIDUOUS

CONIFEROUS SHRUBS GRASSES/

PERENNIALS MOVEABLE TABLE AND CHAIR

LOUNGERS

CONCRETE SEATING STONE

L1-01 GENERAL NOTES

Architect as issued for construction.

All general site information and conditions compiled from architect's and engineer's plans and surveys.

Do not scale this drawing.

Report any discrepancies prior to commencing work. No responsibility is born by the Landscape Architect for unknown subsurface conditions.

the satisfaction of the Landscape Architect. Drawing may not be used for construction until signed by Landscape

Reinstate all areas and items damaged as a result of construction activities to

The accuracy of the position of utilities is not guaranteed.

Individual utility co. must be contacted for confirmation of utility existence and location prior to digging.

This drawing is an instrument of service and requires the permission of the Landscape Architect for use. Copyright is reserved by the Landscape Architect, David M. Lashley. L1-01 LANDSCAPE NOTES

Plant material shall be No.1 Grade and shall comply with the Metric Guide Specifications for Nursery stock (latest edition), published by Canadian Nursery Trades Association.

Plant substitutions shall not be permitted unless approved by the Landscape

Obtain approval of planting prior to digging.

Topsoil shall be garden sirl mixture sandy loam with min. 5% organic matter and peat moss added at ratio of 1:10, topsoil to be approved by Landscape

2021-07-19 ISSUED FOR COORDINATION DATE DESCRIPTION

SURFACE

202-950 GLADSTONE AVENUE OTTAWA, ON K1Y 3E6 T 613 233 8579 F 613 233 4051

LANDSCAPE ARCHITECTURE
AND SITE ENGINEERING
W LashleyLA.com
E Mail@LashleyLA.com

2050 SCOTT STREET

OTTAWA, ONTARIO

DRAWING TITLE: 6TH LEVEL TERRACE PLAN

2021/09/28 **DRAWING NO.:** AS SHOWN

LA PROJECT NO. 21801-1

ASHTON AVENUE 6TH LEVEL TERRACE PLAN