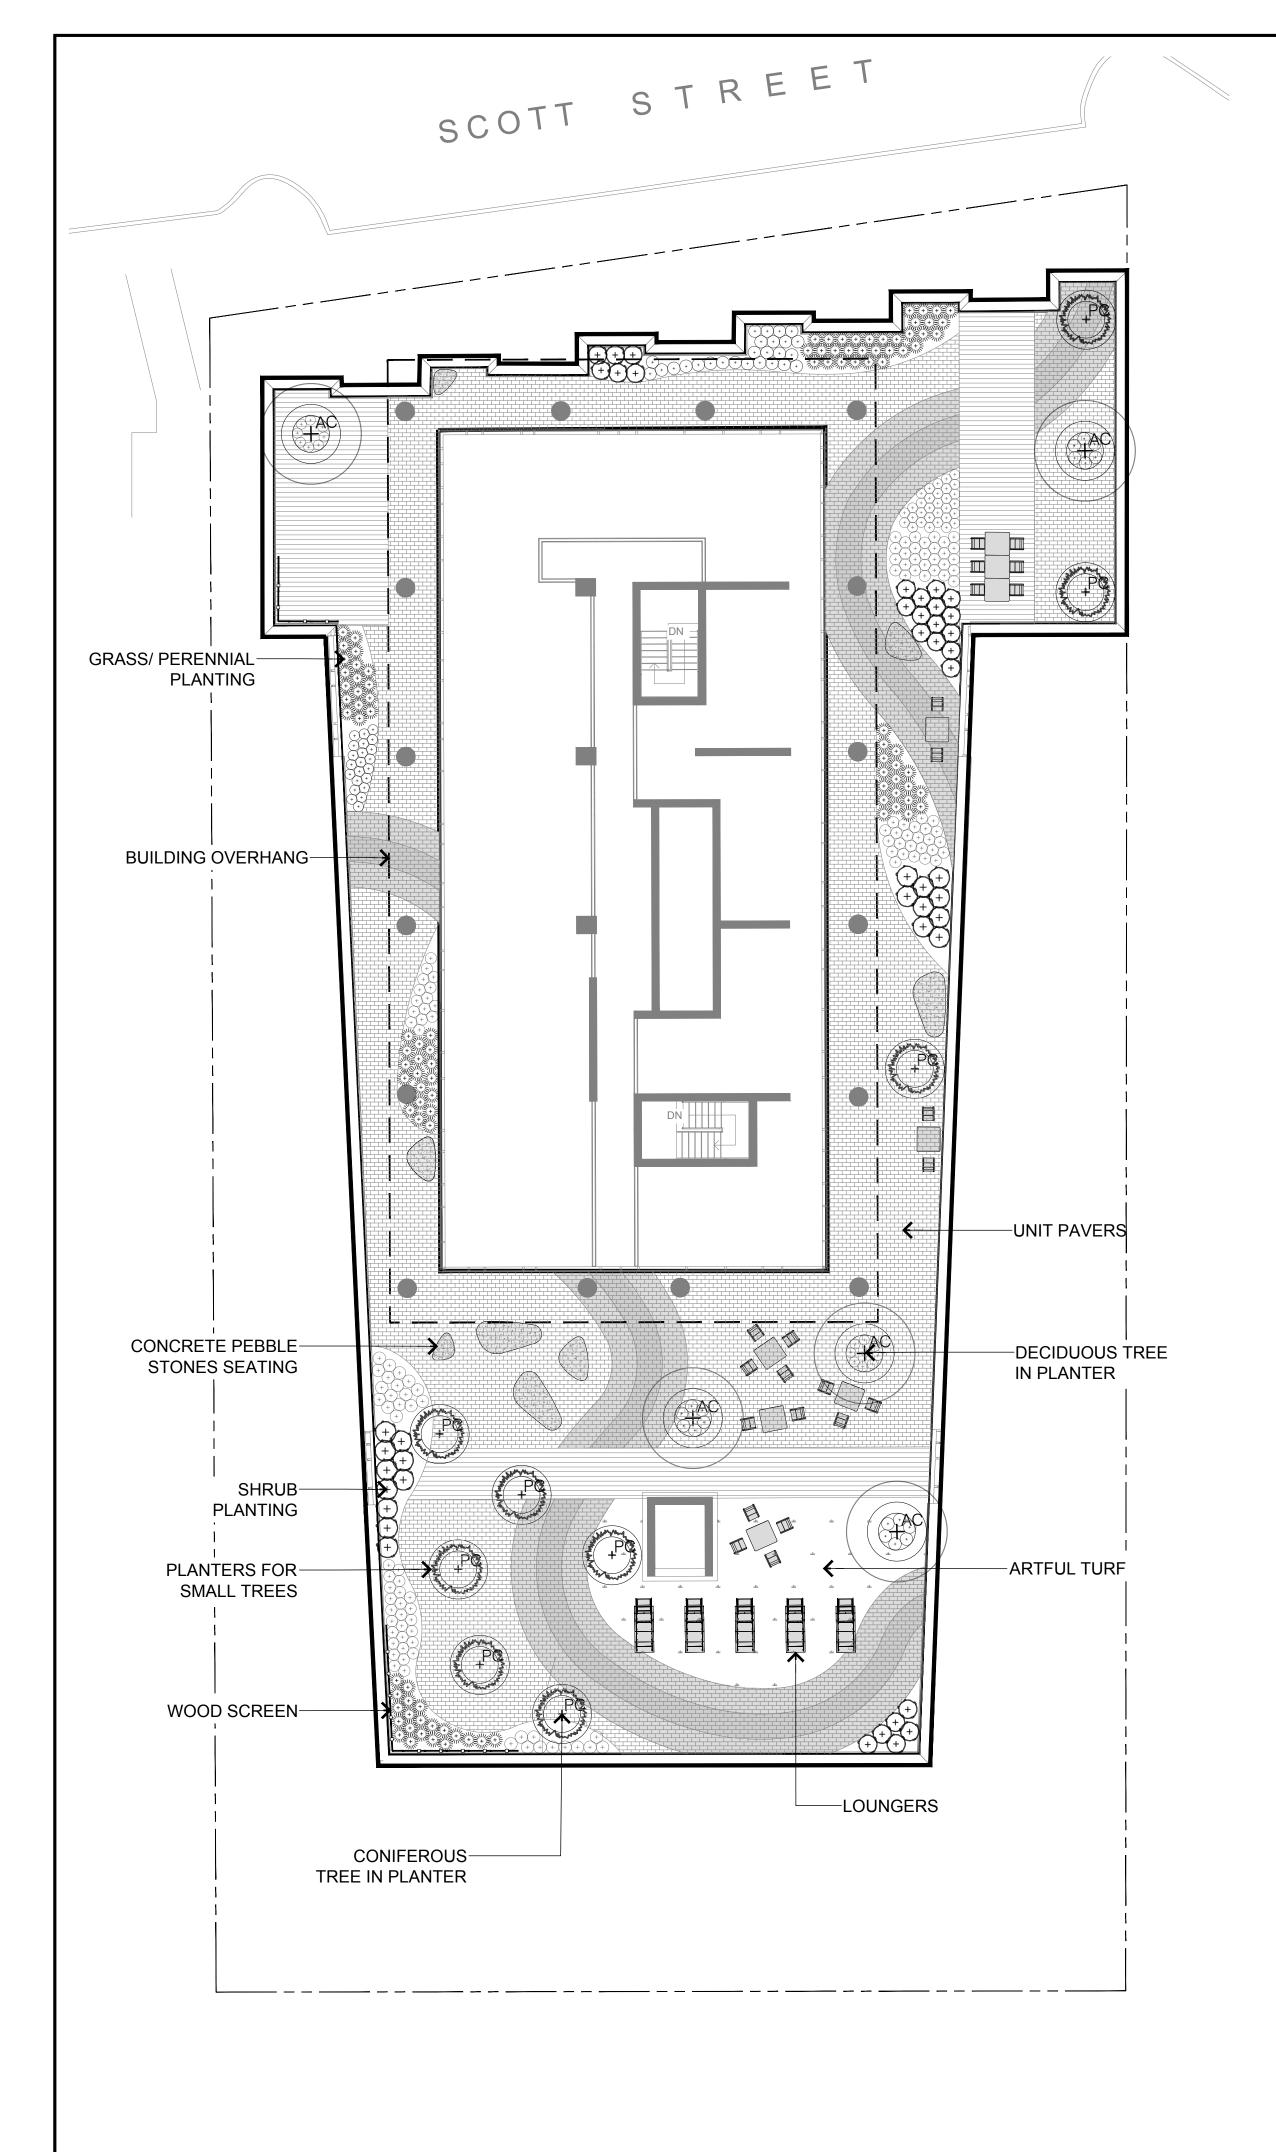

| KEY    | QTY     | BOTANICAL NAME                            | COMMON NAME                       | SIZE | COMMENTS   |
|--------|---------|-------------------------------------------|-----------------------------------|------|------------|
| ECIDUO | US TREE |                                           |                                   |      |            |
| KEY    | QTY     | BOTANICAL NAME                            | COMMON NAME                       | SIZE | COMMENTS   |
| AC     | 5       | Amelanchier canadensis                    | Serviceberry                      | 50mm | MULTI-STEM |
| ONIFER | OUS TRE |                                           |                                   |      |            |
| PC     | 9       | Pinus cembra 'Algonquin Pillar'           | Algonquin Pillar Swiss Stone Pine | 1GAL | POTTED     |
| HRUBS  |         |                                           |                                   |      |            |
| Bm     | 17      | Buxus microphylla 'Pincushion'            | Pincushion Boxwood                | 1GAL | POTTED     |
| Ca     | 26      | Clethra alnifolia 'Hummingbird'           | Summersweet                       | 1GAL | POTTED     |
| RASSES |         |                                           |                                   |      |            |
| cb     | 78      | Calamagrostis brachytricha                | Autum Feather Reed Grass          | 1GAL | POTTED     |
| hm     | 36      | Hakonechloa macra 'All Gold'              | Golden Japanese Forest Grass      | 1GAL | POTTED     |
| ERENNI | ALS     |                                           |                                   |      |            |
| ac     | 47      | Asarum canadense                          | Wild Ginger                       | 1GAL | POTTED     |
| ar     | 44      | Ajuga reptans 'Caitlins Giant'            | Bugleweed                         | 1GAL | POTTED     |
| am     | 17      | Achillea millefolium 'Summer<br>Pastels'  | Yarrow                            | 1GAL | POTTED     |
| la     | 19      | Lavandula angstifolia 'Essence<br>Purple' | English Lavender                  | 1GAL | POTTED     |
| ls     | 69      | Liatris spicata                           | Dense Blazing Star                | 1GAL | POTTED     |
|        |         | +                                         |                                   |      |            |

## **LEGEND:**

— – – PROPERTY LINE ---- BUILDING OVER HANG PAVER TYPE 1

PAVER TYPE 2

PAVER TYPE 3

PAVER TYPE 4

NEW DECIDUOUS

CONIFEROUS SHRUBS GRASSES/

PERENNIALS MOVEABLE TABLE AND CHAIR

LOUNGERS

CONCRETE SEATING STONE

L1-01 GENERAL NOTES

Architect as issued for construction.

All general site information and conditions compiled from architect's and engineer's plans and surveys.

Do not scale this drawing.

2050 SCOTT STREET

OTTAWA, ONTARIO

DRAWING TITLE: 6TH LEVEL TERRACE PLAN

2021/09/28 **DRAWING NO.:** AS SHOWN

LA PROJECT NO. 21801-1

ASHTON AVENUE 6TH LEVEL TERRACE PLAN