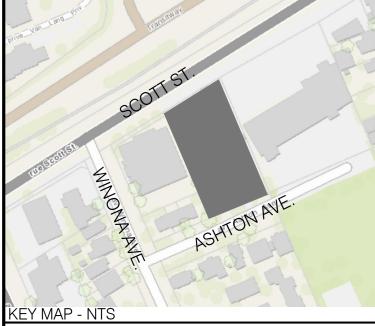

2050 SCOTT STREET

OTTAWA, ONTARIO

DRAWING TITLE: 6TH LEVEL TERRACE PLAN

2021/09/28 **DRAWING NO.:** AS SHOWN

LA PROJECT NO. 21801-1

ASHTON AVENUE 6TH LEVEL TERRACE PLAN