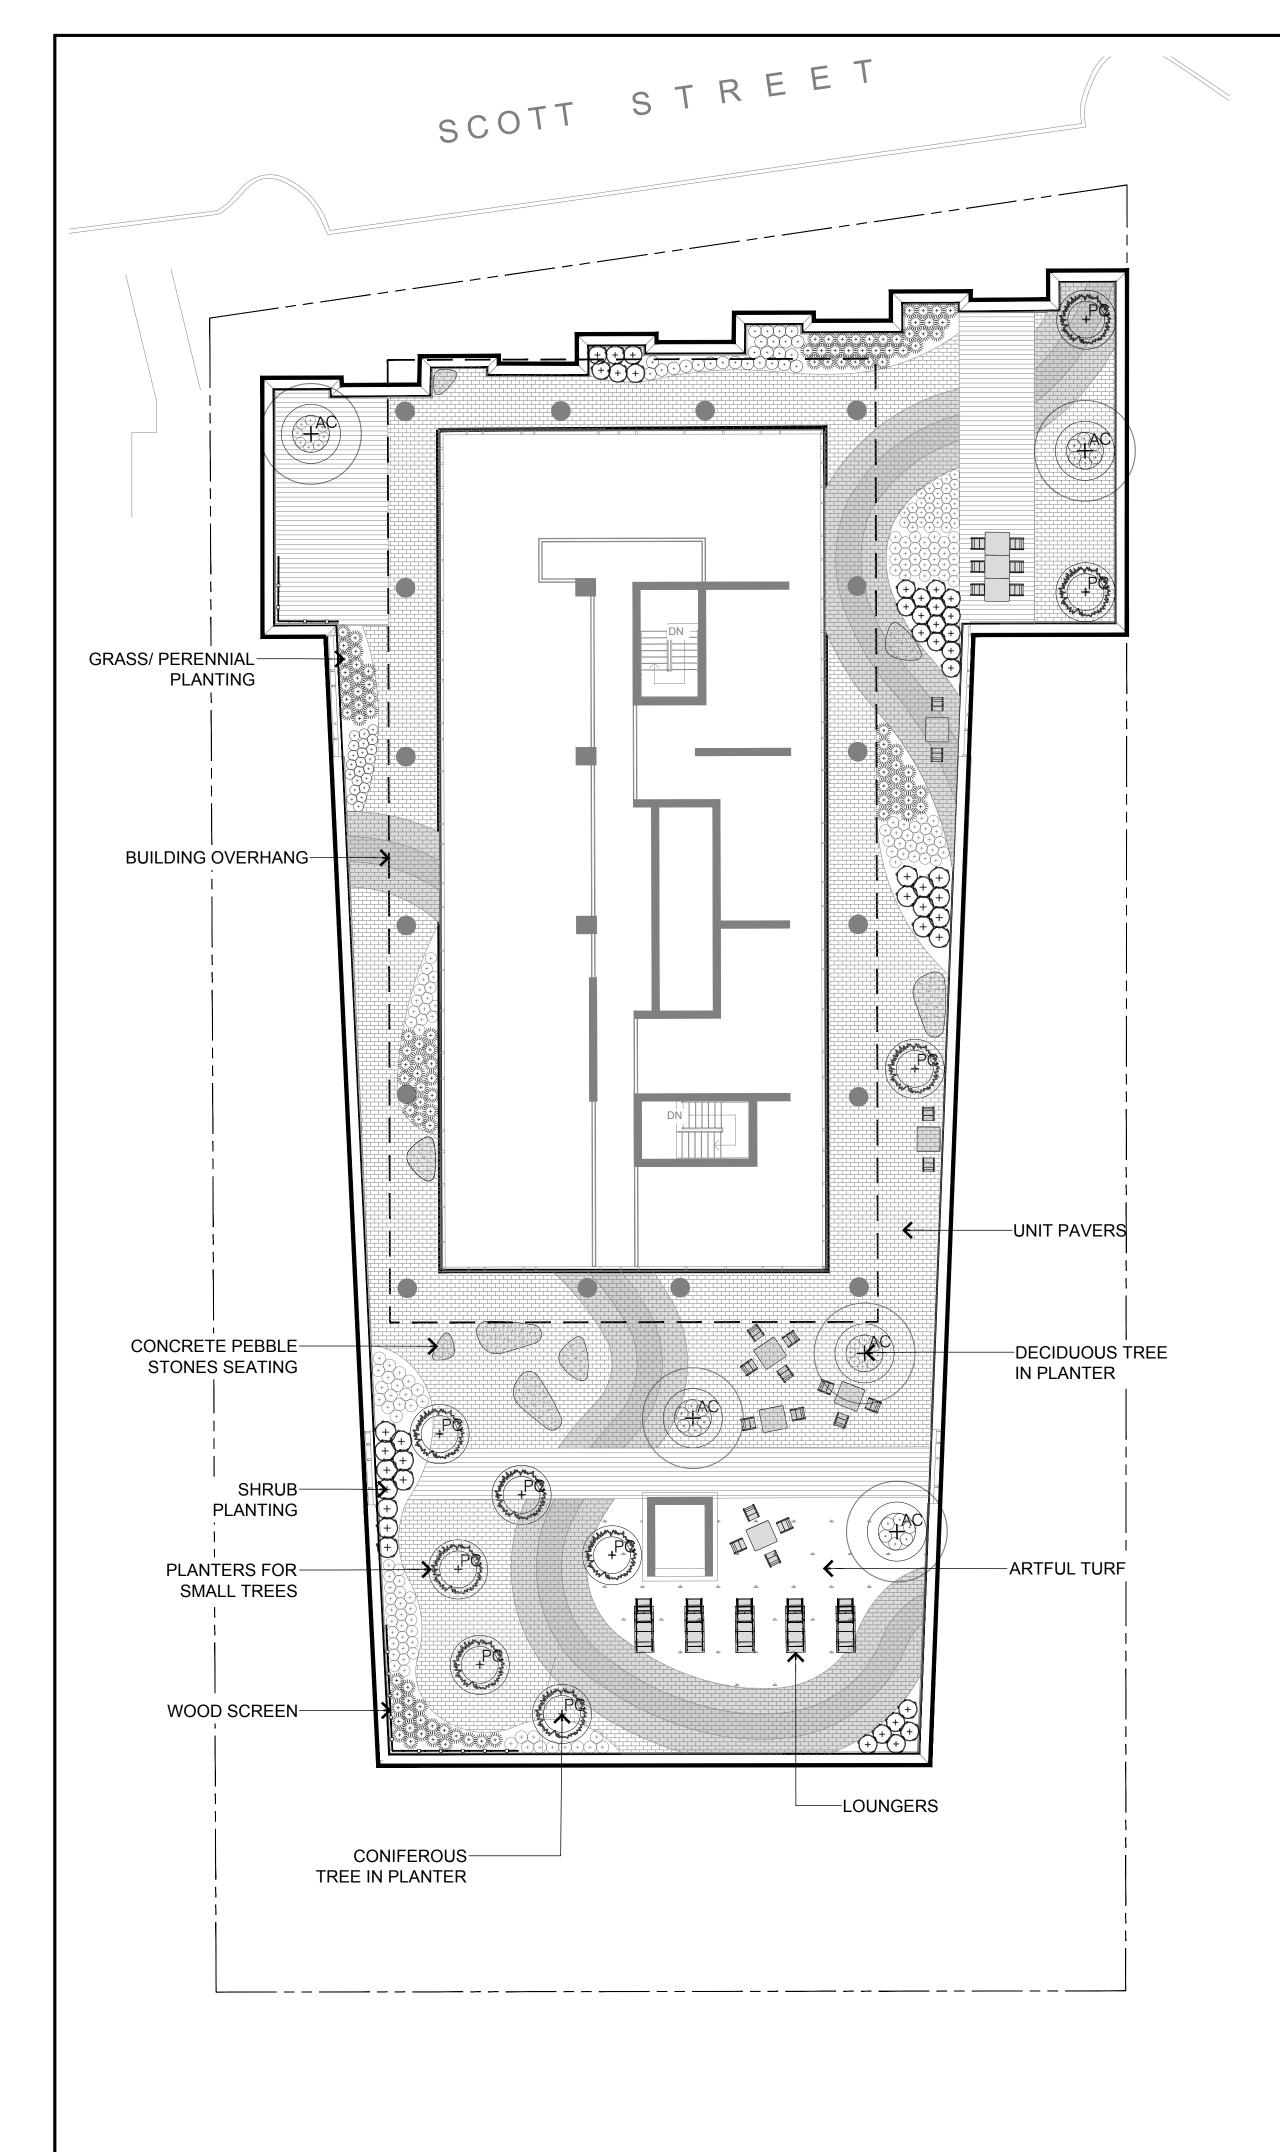

## **LEGEND:**

— – – PROPERTY LINE ---- BUILDING OVER HANG PAVER TYPE 1

PAVER TYPE 2

PAVER TYPE 3

PAVER TYPE 4

NEW DECIDUOUS

CONIFEROUS SHRUBS GRASSES/ PERENNIALS

MOVEABLE TABLE AND CHAIR