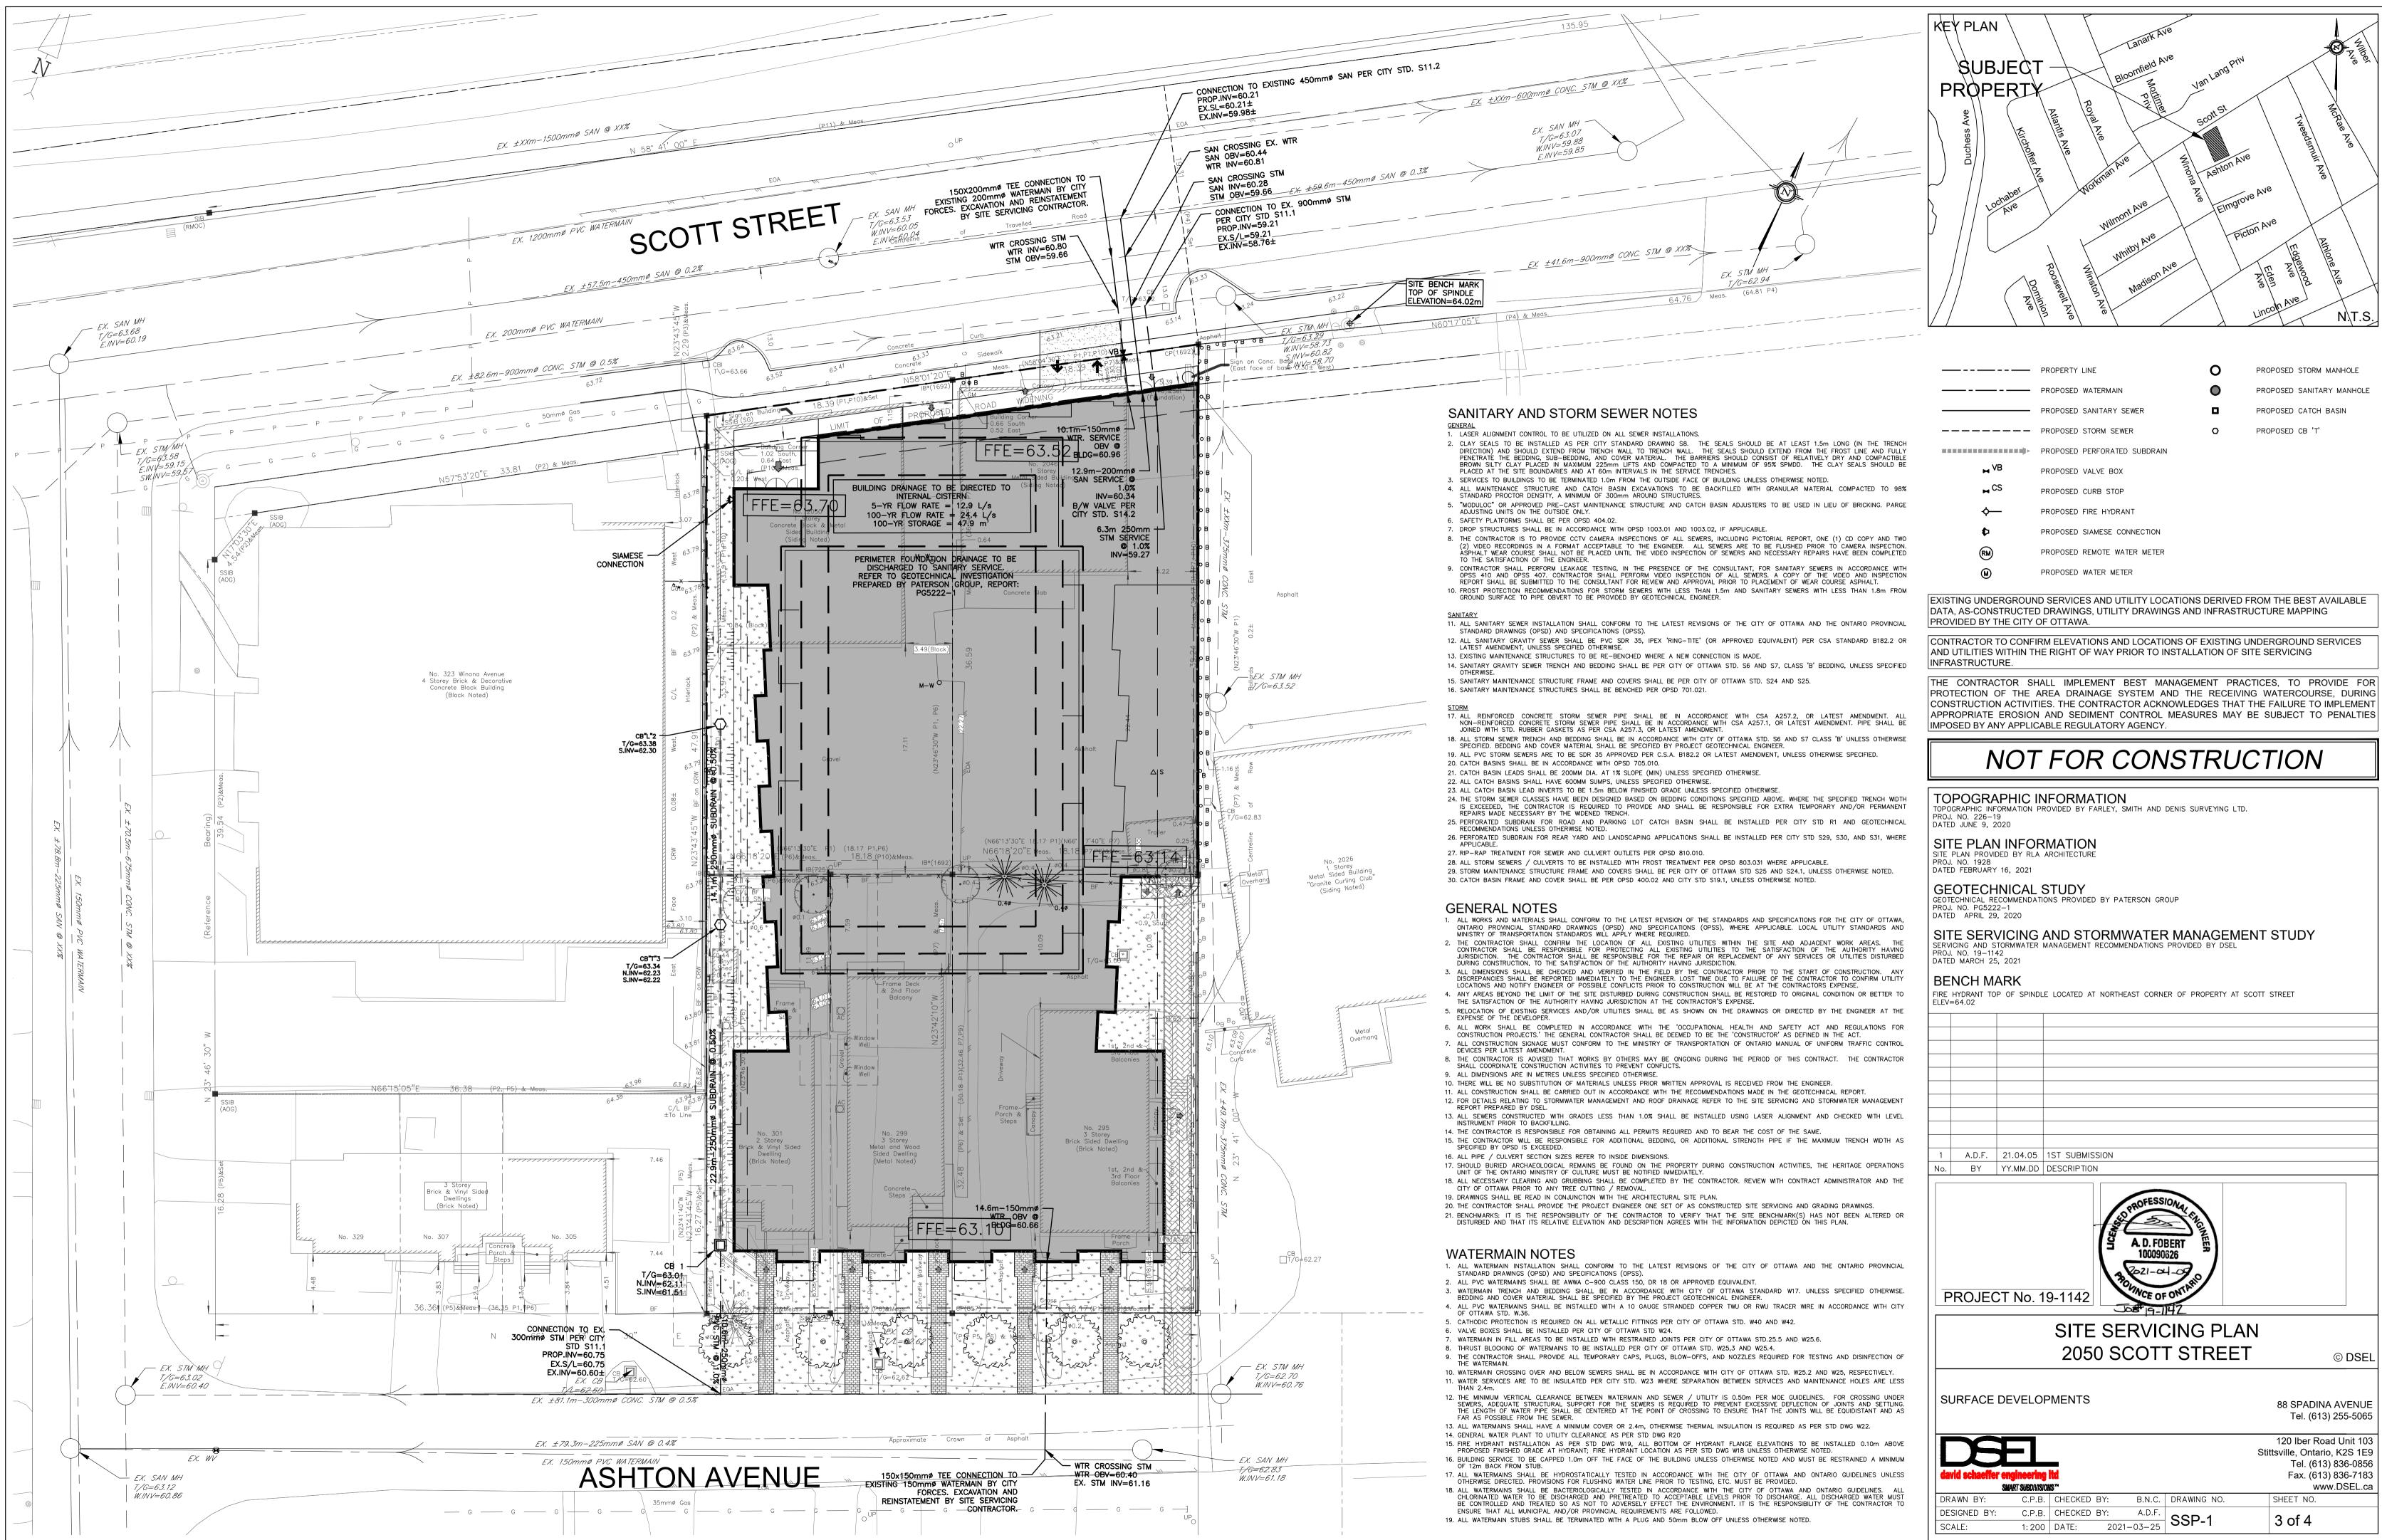

\\dse-fso1\2011\$\projects\19-1142\_surface\_2050-scott\b\_design\b2\_drawings\b2-2\_main (dsel)\spa\_sub1\cad\2021-04-05\_1142\_spa.dwg

|              | PROPERTY LIN | NE                 | 0 | PROPOSED | STORM MANHOLE    |
|--------------|--------------|--------------------|---|----------|------------------|
|              | PROPOSED WA  | ATERMAIN           | 0 | PROPOSED | SANITARY MANHOLE |
|              | PROPOSED SA  | ANITARY SEWER      |   | PROPOSED | CATCH BASIN      |
|              | PROPOSED ST  | FORM SEWER         | 0 | PROPOSED | СВ 'Т'           |
|              | PROPOSED PE  | ERFORATED SUBDRAIN |   |          |                  |
| ► VB         | PROPOSED VA  | ALVE BOX           |   |          |                  |
| ► CS         | PROPOSED CL  | JRB STOP           |   |          |                  |
| <b>\$</b> —  | PROPOSED FIF | RE HYDRANT         |   |          |                  |
| Þ            | PROPOSED SI  | AMESE CONNECTION   |   |          |                  |
| RM           | PROPOSED RE  | EMOTE WATER METER  |   |          |                  |
| $\bigotimes$ | PROPOSED WA  | ATER METER         |   |          |                  |
|              |              |                    |   |          |                  |

|     | HYDRANT T<br>=64.02 | OP OF SPIND | DLE LOCATED AT NORTHEAST CORNER OF PROPERTY AT SCOTT STREET |  |
|-----|---------------------|-------------|-------------------------------------------------------------|--|
|     |                     |             |                                                             |  |
|     |                     |             |                                                             |  |
|     |                     |             |                                                             |  |
|     |                     |             |                                                             |  |
|     |                     |             |                                                             |  |
|     |                     |             |                                                             |  |
|     |                     |             |                                                             |  |
|     |                     |             |                                                             |  |
|     |                     |             |                                                             |  |
|     |                     |             |                                                             |  |
| 1   | A.D.F.              | 21.04.05    | 1ST SUBMISSION                                              |  |
| No. | BY                  | YY.MM.DD    | DESCRIPTION                                                 |  |
|     |                     |             |                                                             |  |

|                                                     |        |         |      |        |             |          | Tel. (013) 2       | 200-0000 |
|-----------------------------------------------------|--------|---------|------|--------|-------------|----------|--------------------|----------|
|                                                     |        |         |      |        |             |          | 120 Iber Road      |          |
|                                                     |        |         |      |        |             | Sti      | ttsville, Ontario, |          |
| Tel. (613) 836-0856                                 |        |         |      |        |             |          |                    |          |
| david schaeffer engineering itd Fax. (613) 836-7183 |        |         |      |        |             |          |                    |          |
| SMART SUBDIVISIONS™ www.DSEL.ca                     |        |         |      |        |             | .DSEL.ca |                    |          |
| DRAWN BY:                                           | C.P.B. | CHECKED | BY:  | B.N.C. | DRAWING NO. |          | SHEET NO.          |          |
| DESIGNED BY:                                        | C.P.B. | CHECKED | BY:  | A.D.F. | SSP-1       |          | 3 of 4             |          |
| SCALE:                                              | 1:200  | DATE:   | 2021 | -03-25 | 30F-1       |          | 3014               |          |