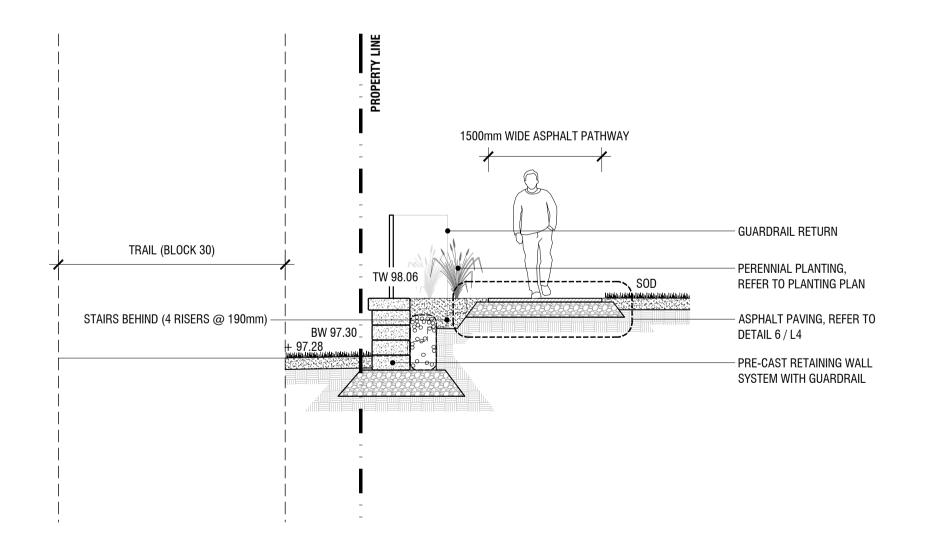

FFE: 99.97 (SEE ARCH) MAINTENANCE 1000mm WIDE ASPHALT PATHWAY STRIP - BUILDING FACE AT CROSS-SECTION TRAIL (BLOCK 30) PERENNIAL PLANTING, REFER TO PLANTING PLAN MAINTENANCE STRIP, REFER TO DETAIL 5 / L4 ASPHALT PAVING, REFER TO DETAIL 6 / L4 PRE-CAST RETAINING WALL SYSTEM WITH GUARDRAIL

1 CROSS-SECTION: BLOCK 4

L3 1:50

2 CROSS-SECTION: BLOCKS 1-3 (TYP)

3 1:50

L3 1:50

CROSS-SECTION: NORTH RETAINING WALL
1:50

4 CROSS-SECTION: SOUTH RETAINING WALL

TON ONEN