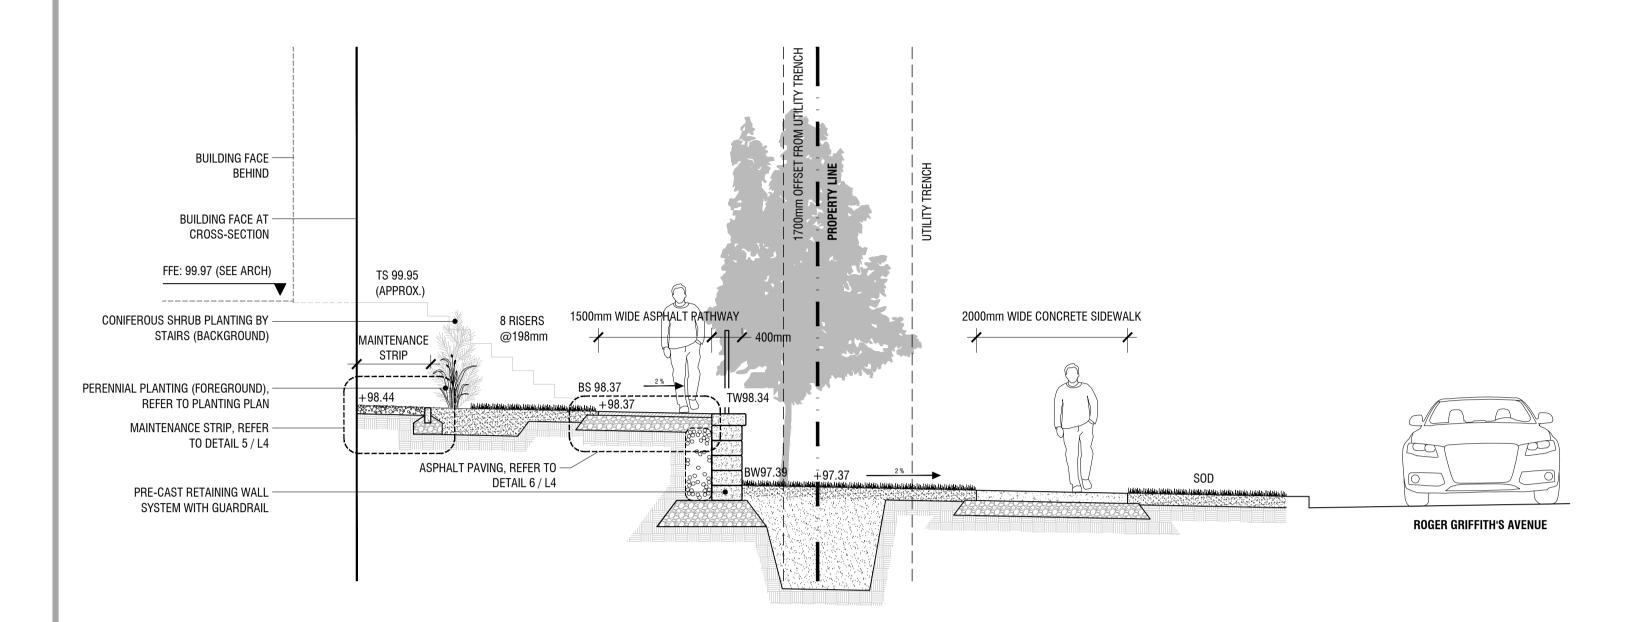

FFE: 99.97 (SEE ARCH) MAINTENANCE 1000mm WIDE ASPHALT PATHWAY STRIP - BUILDING FACE AT CROSS-SECTION TRAIL (BLOCK 30) PERENNIAL PLANTING, REFER TO PLANTING PLAN MAINTENANCE STRIP, REFER TO DETAIL 5 / L4 ASPHALT PAVING, REFER TO DETAIL 6 / L4 PRE-CAST RETAINING WALL SYSTEM WITH GUARDRAIL

1 CROSS-SECTION: BLOCK 4

L3 1:50

2 CROSS-SECTION: BLOCKS 1-3 (TYP)

3 1:50

L3 1:50

CROSS-SECTION: NORTH RETAINING WALL
1:50

4 CROSS-SECTION: SOUTH RETAINING WALL

TON ONEN