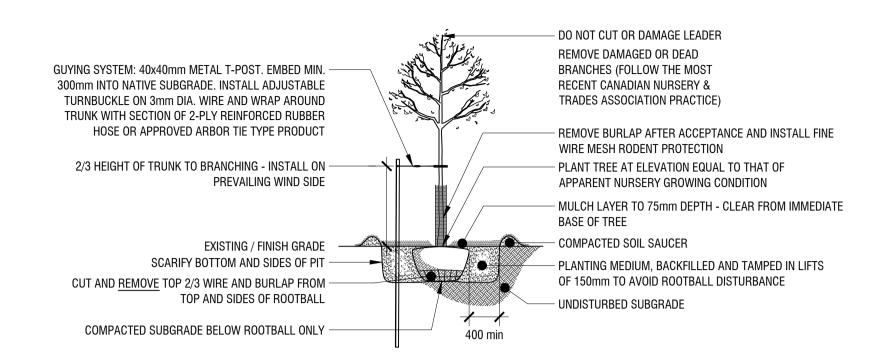

| date             | project number / No. | du projet          |
| drawing number / No. du dessin                                                 | <b>June 2020</b> |                      |                    |
|                                                                                |                  |                      |                    |
|                                                                                |                  |                      | 1 4                |
| LJ of 4                                                                        | _                |                      | _                  |
| L 3 of 4                                                                       |                  |                      |                    |





#### 1 DECIDUOUS TREE PLANTING DETAIL

L4 n.t.s.

#### 2 CONIFEROUS TREE PLANTING DETAIL

L4 n.t.s.





#### 3 SHRUB PLANTING DETAIL

L4 n.t.s.

4 PERENNIAL, GRASSES, AND GROUNDCOVER PLANTING

L4 n.t.s.



REFER TO PLAN FOR WIDTH

CROWN OR CROSS SLOPE: MAX.

2%

60mm HL3 ASPHALT

200mm COMPACTED GRAN. 'A'
NON-WOVEN GEO-TEXTILE
COMPACTED SUBGRADE

5 MAINTENANCE EDGE

4 n.t.s.

6 ASPHALT PAVING

4 n<sub>-</sub>t<sub>-</sub>s

Copyright Reserved
The Copyrights to all designs and drawings are the property of Fotenn Consultants Inc. Unauthorized reproduction or use is forbidden. DO NOT SCALE DRAWING

Copyright réservés
Les droits d'auteur à tous les modèles et dessins sont la propriété de Fotenn Consultants Inc.

Client / Client



key plan / plan repère



legend / légende

| 09    | revi