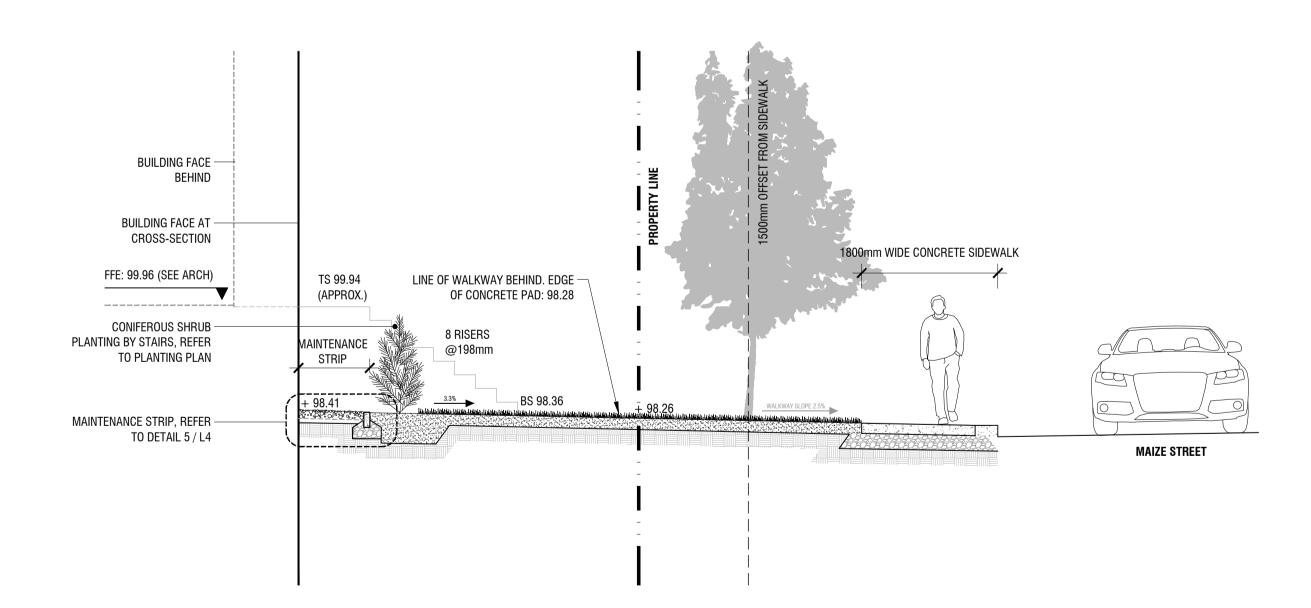

1 CROSS-SECTION: BLOCK 4

L3 1:50

2 CROSS-SECTION: BLOCKS 1-3 (TYP)

3 1:50

L3 1:50

CROSS-SECTION: NORTH RETAINING WALL
1:50

4 CROSS-SECTION: SOUTH RETAINING WALL

TON ONEN