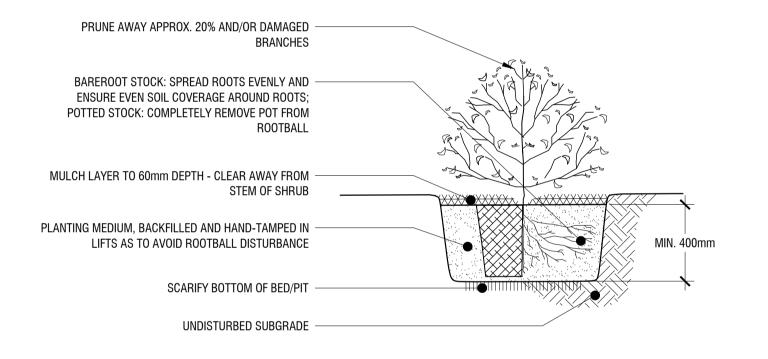

#### 1 DECIDUOUS TREE PLANTING DETAIL

L4 n.t.s.

#### 2 CONIFEROUS TREE PLANTING DETAIL

L4 n.t.s.