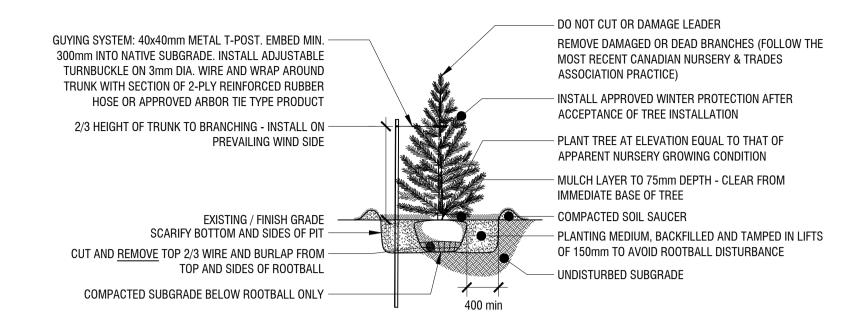

| date             | project number / No. | du projet          |
| drawing number / No. du dessin                                                 | <b>June 2020</b> |                      |                    |
|                                                                                |                  |                      |                    |
|                                                                                |                  |                      | 1 4                |
| LJ of 4                                                                        | _                |                      | _                  |
| L 3 of 4                                                                       |                  |                      |                    |





#### 1 DECIDUOUS TREE PLANTING DETAIL

L4 n.t.s.

#### 2 CONIFEROUS TREE PLANTING DETAIL

L4 n.t.s.





#### 3 SHRUB PLANTING DETAIL

L4 n.t.s.

4 PERENNIAL, GRASSES, AND GROUNDCOVER PLANTING

L4 n.t.s.



REFER TO PLAN FOR WIDTH

CROWN OR CROSS SLOPE: MAX.

2%

60mm HL3 ASPHALT

200mm COMPACTED GRAN. 'A'
NON-WOVEN GEO-TEXTILE
COMPACTED SUBGRADE

5 MAINTENANCE EDGE

4 n.t.s.

6 ASPHALT PAVING

4 n<sub>-</sub>t<sub>-</sub>s

Copyright Reserved
The Copyrights to all designs and drawings are the property of Fotenn Consultants Inc. Unauthorized reproduction or use is forbidden. DO NOT SCALE DRAWING

Copyright réservés
Les droits d'auteur à tous les modèles et dessins sont la propriété de Fotenn Consultants Inc.

Client / Client



key plan / plan repère



legend / légende

| 09    | revise