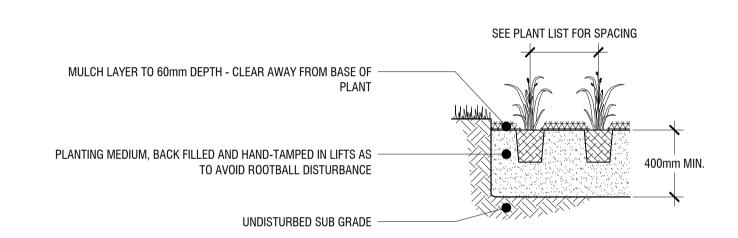

#### 3 SHRUB PLANTING DETAIL

L4 n.t.s.

4 PERENNIAL, GRASSES, AND GROUNDCOVER PLANTING

L4 n.t.s.

REFER TO PLAN FOR WIDTH

CROWN OR CROSS SLOPE: MAX.

2%

60mm HL3 ASPHALT