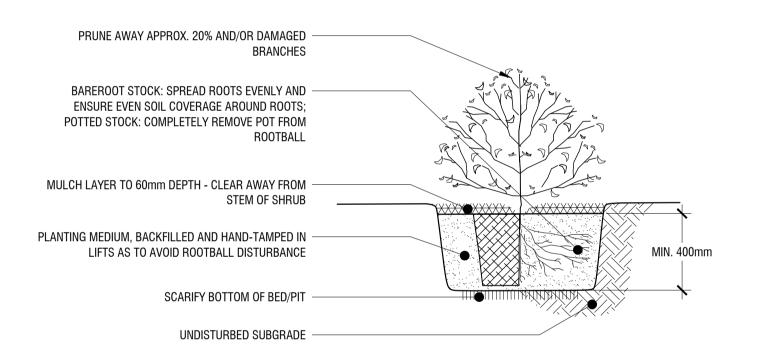

| issued for Internal Review                     | 2020/06/23 |
| rev'n | description / la description                   | yyyy/mm/dd |
|       | OTENINI PI                                     | anning     |

396 Cooper Street, Suite 300 Ottawa, ON, CANADA K2P 2H7 north / le nord

project / projet

# **BLOCK 29-KANATA WEST SUBDIVISION**

drawing / dessin

#### **SECTIONS**

| designed / conçu            | drawn / dessiné PM/OM     | reviewed / examiné |
|-----------------------------|---------------------------|--------------------|
| date<br>June 2020           | project number / No. du p | rojet              |
| drawing number / No. du des | 3 of                      | 4                  |





## DECIDUOUS TREE PLANTING DETAIL

n.t.s.

## **CONIFEROUS TREE PLANTING DETAIL**

n.t.s.





# **SHRUB PLANTING DETAIL**

PERENNIAL, GRASSES, AND GROUNDCOVER PLANTING

n.t.s.





COURT CURRY, MANAGER **DEVELOPMENT REVIEW WEST DEVELOPMENT DEPARTMENT, CITY OF OTTAWA** 

#### **MAINTENANCE EDGE**

n.t.s.



SUBJECT TO THE CONDITIONS, IF ANY, SET FORTH IN OUR LETTER DATED March 10, 2022 , THIS PLAN IS APPROVED BY THE CITY OF OTTAWA THIS 10 DAY OF MARCH , 2022 .

PLANNING, REAL ESTATE AND ECONOMIC

Client / Client



key plan / plan repère



legend / légende

| 09    | revised per 2nd technical circulation comments | 2021/10/20 |
|-------|------------------------------------------------|------------|
| 80    | re-issued for SPA                              | 2021/07/27 |
| 07    | re-issued for SPA                              | 2021/07/15 |
| 06    | re-issued for SPA