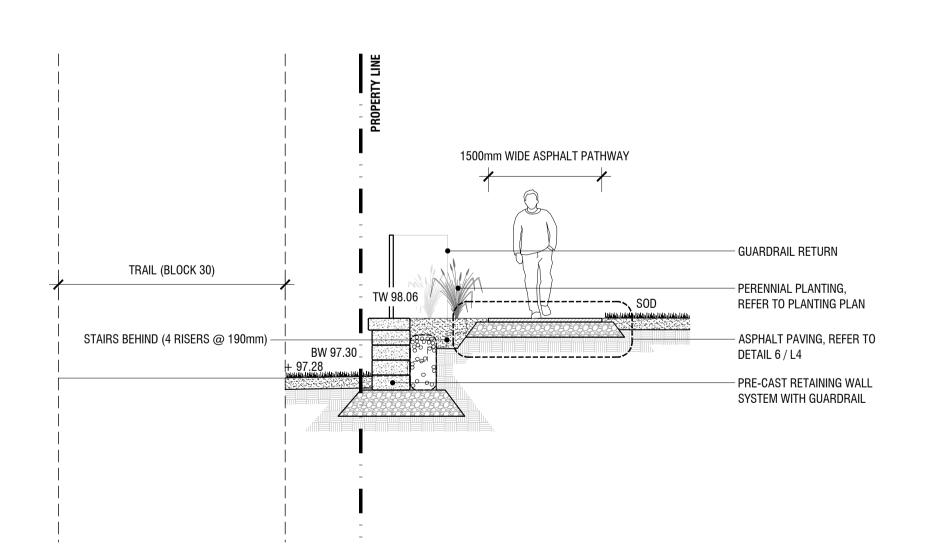

**PLANTING PLAN** 

1:250

FFE: 99.97 (SEE ARCH) MAINTENANCE 1000mm WIDE ASPHALT PATHWAY STRIP - BUILDING FACE AT CROSS-SECTION TRAIL (BLOCK 30) PERENNIAL PLANTING, REFER TO PLANTING PLAN MAINTENANCE STRIP, REFER TO DETAIL 5 / L4 ASPHALT PAVING, REFER TO DETAIL 6 / L4 PRE-CAST RETAINING WALL SYSTEM WITH **GUARDRAIL** 

**CROSS-SECTION: BLOCK 4** 

1:50

BUILDING FACE -BEHIND BUILDING FACE AT -CROSS-SECTION 1800mm WIDE CONCRETE SIDEWALK FFE: 99.96 (SEE ARCH) TS 99.94 (APPROX.) LINE OF WALKWAY BEHIND. EDGE — OF CONCRETE PAD: 98.28 CONIFEROUS SHRUB -PLANTING BY STAIRS, REFER MAINTENANCE STRIP TO PLANTING PLAN MAINTENANCE STRIP, REFER -TO DETAIL 5 / L4 **MAIZE STREET** 