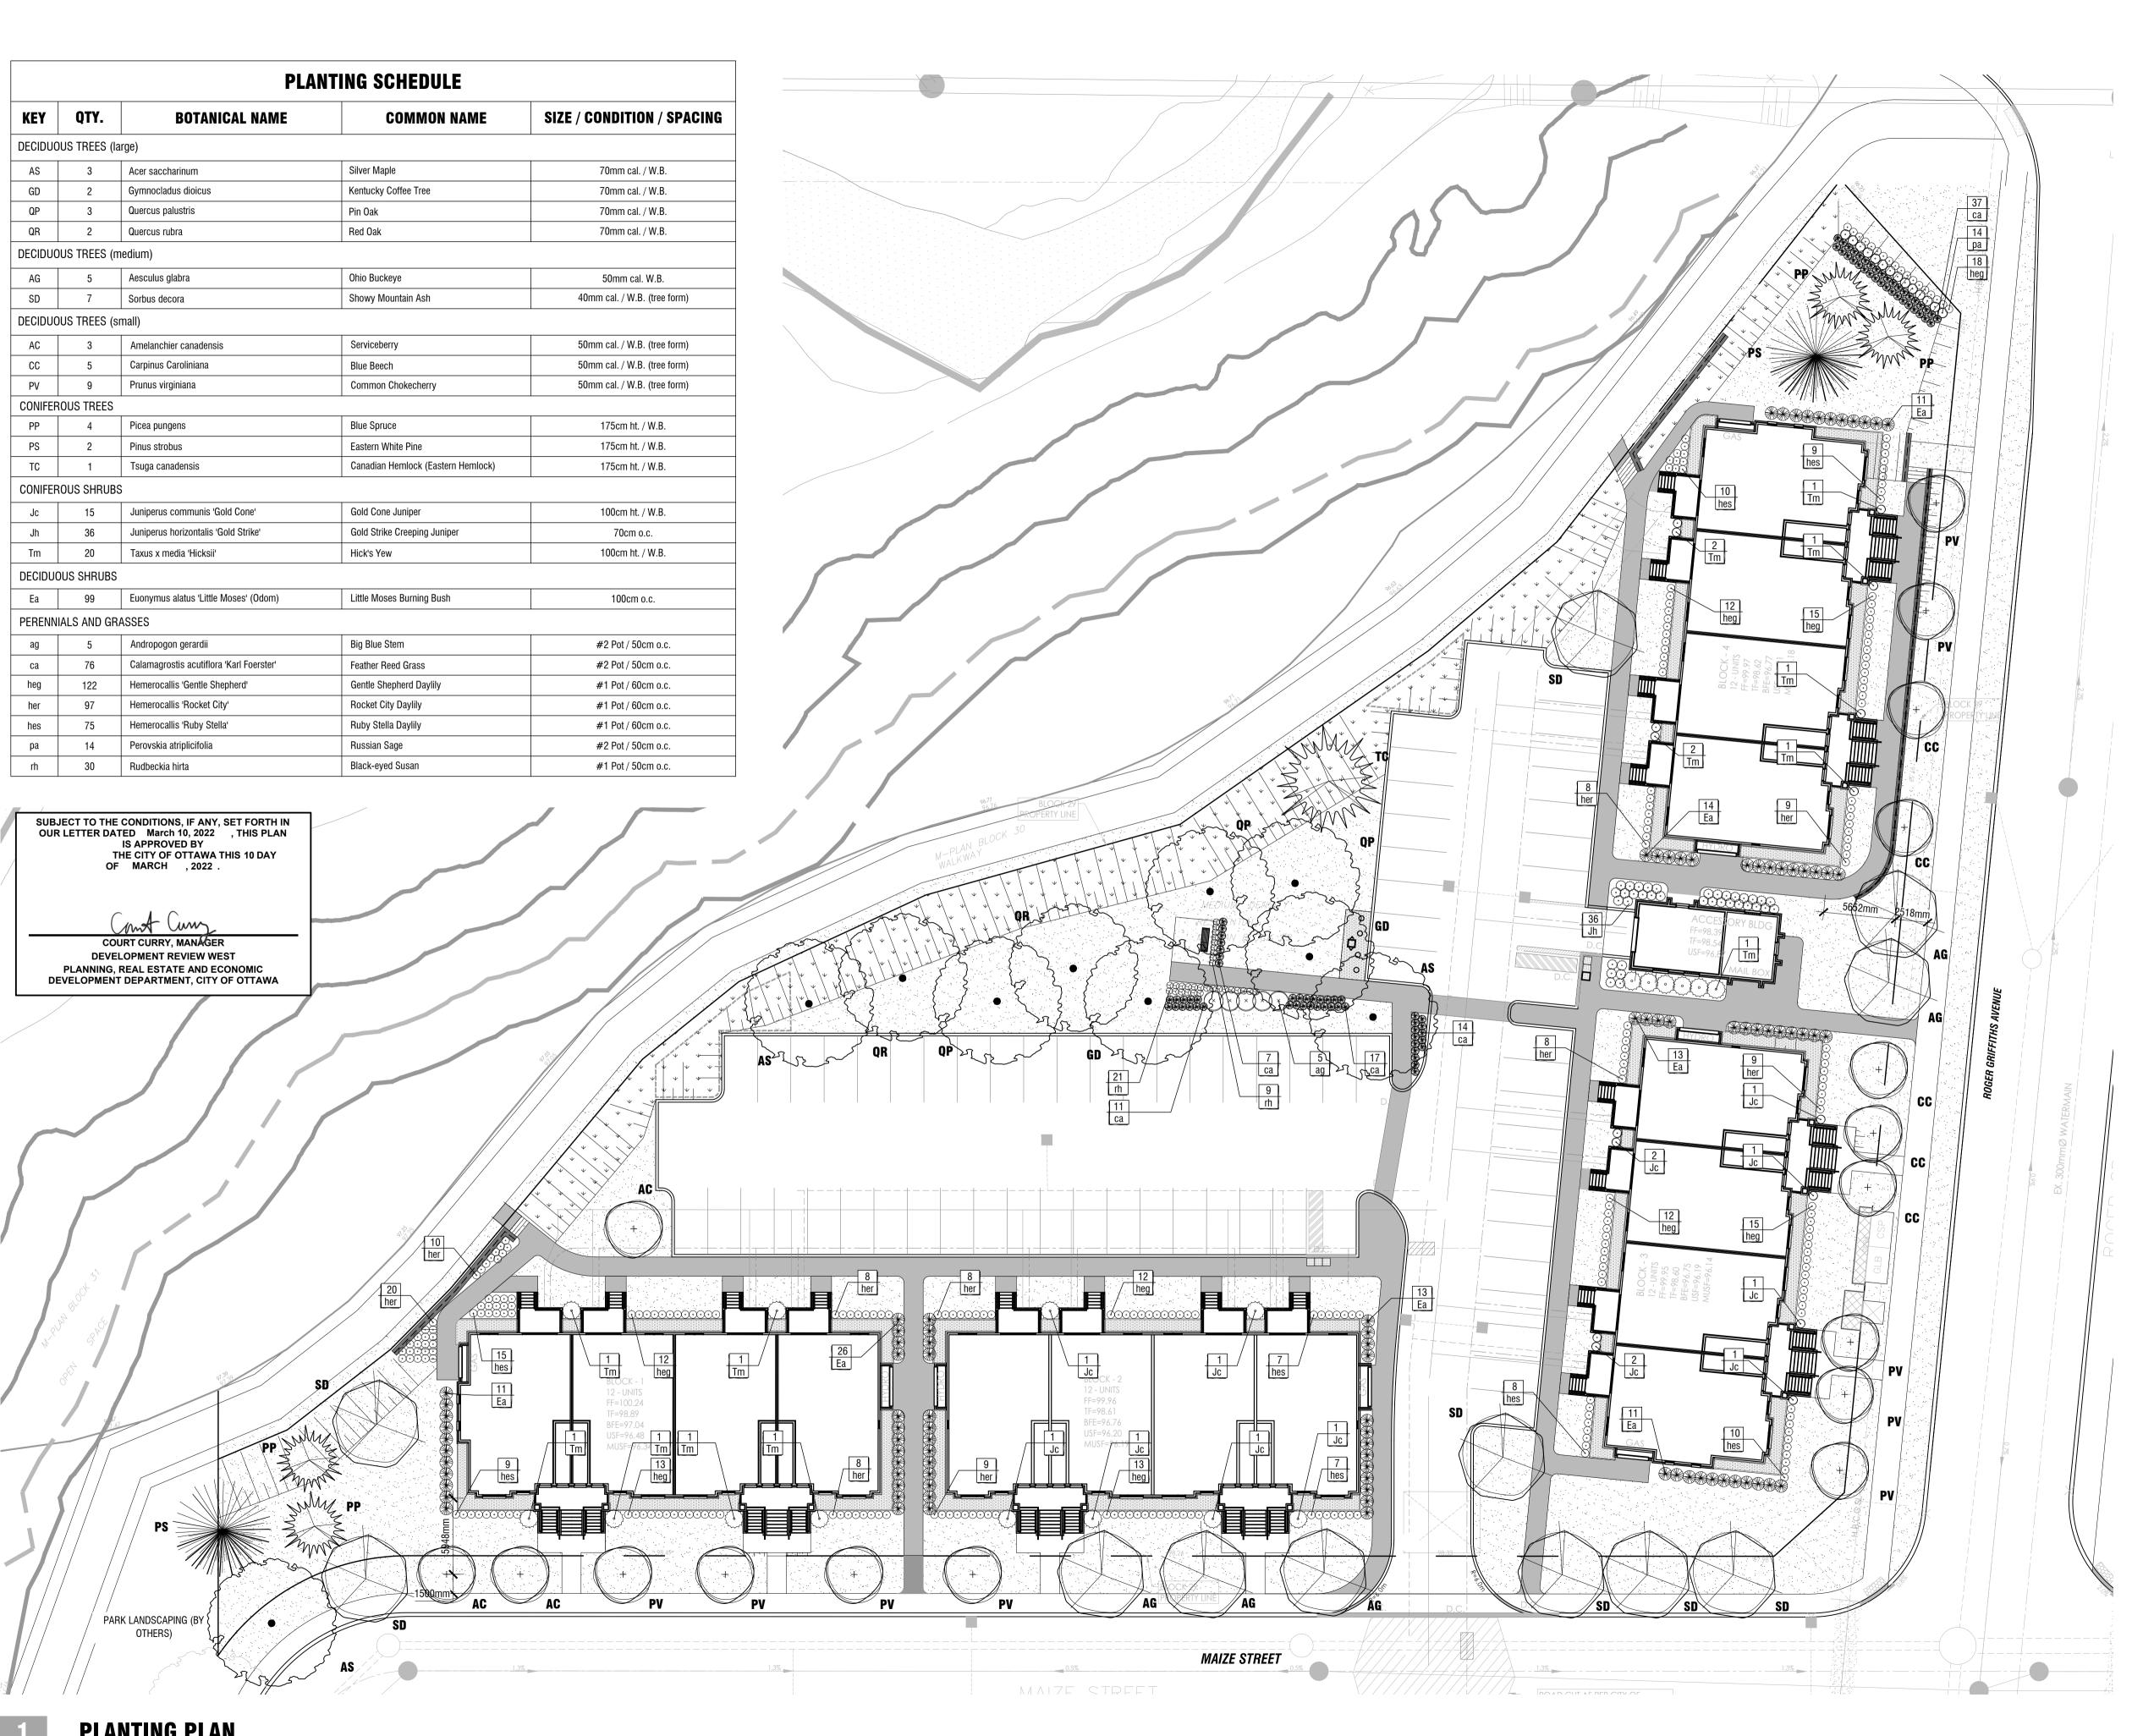

LANDSCAPE PLAN

1:250

Client / Client

key plan / plan repère

legend / légende

DECIDUOUS TREES (SEE PLANTING NOTES & SCHEDULE FOR SPECIES AND QUANTITIES)

CONIFEROUS TREES (SEE PLANTING SCHEDULE FOR SPECIES AND QUANTITIES)

SHRUBS AND PERENNIALS (SEE PLANTING NOTES & SCHEDULE FOR SPECIES AND QUANTITIES)

PLANT KEY

ASPHALT PAVING

NATIVE SEED MIX - OSC MIX 8130

TYP. UNIVERSALLY ACCESSIBLE BENCH

| 09 | revised per 2nd technical circulation comments | 2021/10/20 |
|----|------------------------------------------------|------------|
| 08 | re-issued for SPA                              | 2021/07/27 |
| 07 | re-issued for SPA                              | 2021/07/15 |
| 06 | re-issued for SPA                              | 2021/07/02 |
| 05 | issued for SPA                                 | 2021/03/31 |
| 04 | issued for Client Review                       | 2021/03/26 |
| 03 | issued for Client Review                       | 2021/03/25 |
| 02 | issued for Coordination                        | 2020/12/22 |
| 01 | issued for Coordination                        | 2020/11/27 |
| 00 | issued for Internal Review                     | 2020/06/23 |

BLOCK 29-**KANATA WEST SUBDIVISION** 

drawing / dessin

project / projet

**PLANTING PLAN** 

| designed / conçu            | drawn / dessiné PM/OM     | reviewed / examiné |
|-----------------------------|---------------------------|--------------------|
| date June 2020              | project number / No. du p | rojet              |
| drawing number / No. du des | 2 of                      | 4                  |

**PLANTING PLAN** 

1:250

FFE: 99.97 (SEE ARCH) MAINTENANCE 1000mm WIDE ASPHALT PATHWAY STRIP - BUILDING FACE AT CROSS-SECTION TRAIL (BLOCK 30) PERENNIAL PLANTING, REFER TO PLANTING PLAN MAINTENANCE STRIP, REFER TO DETAIL 5 / L4 ASPHALT PAVING, REFER TO DETAIL 6 / L4 PRE-CAST RETAINING WALL SYSTEM WITH **GUARDRAIL** 