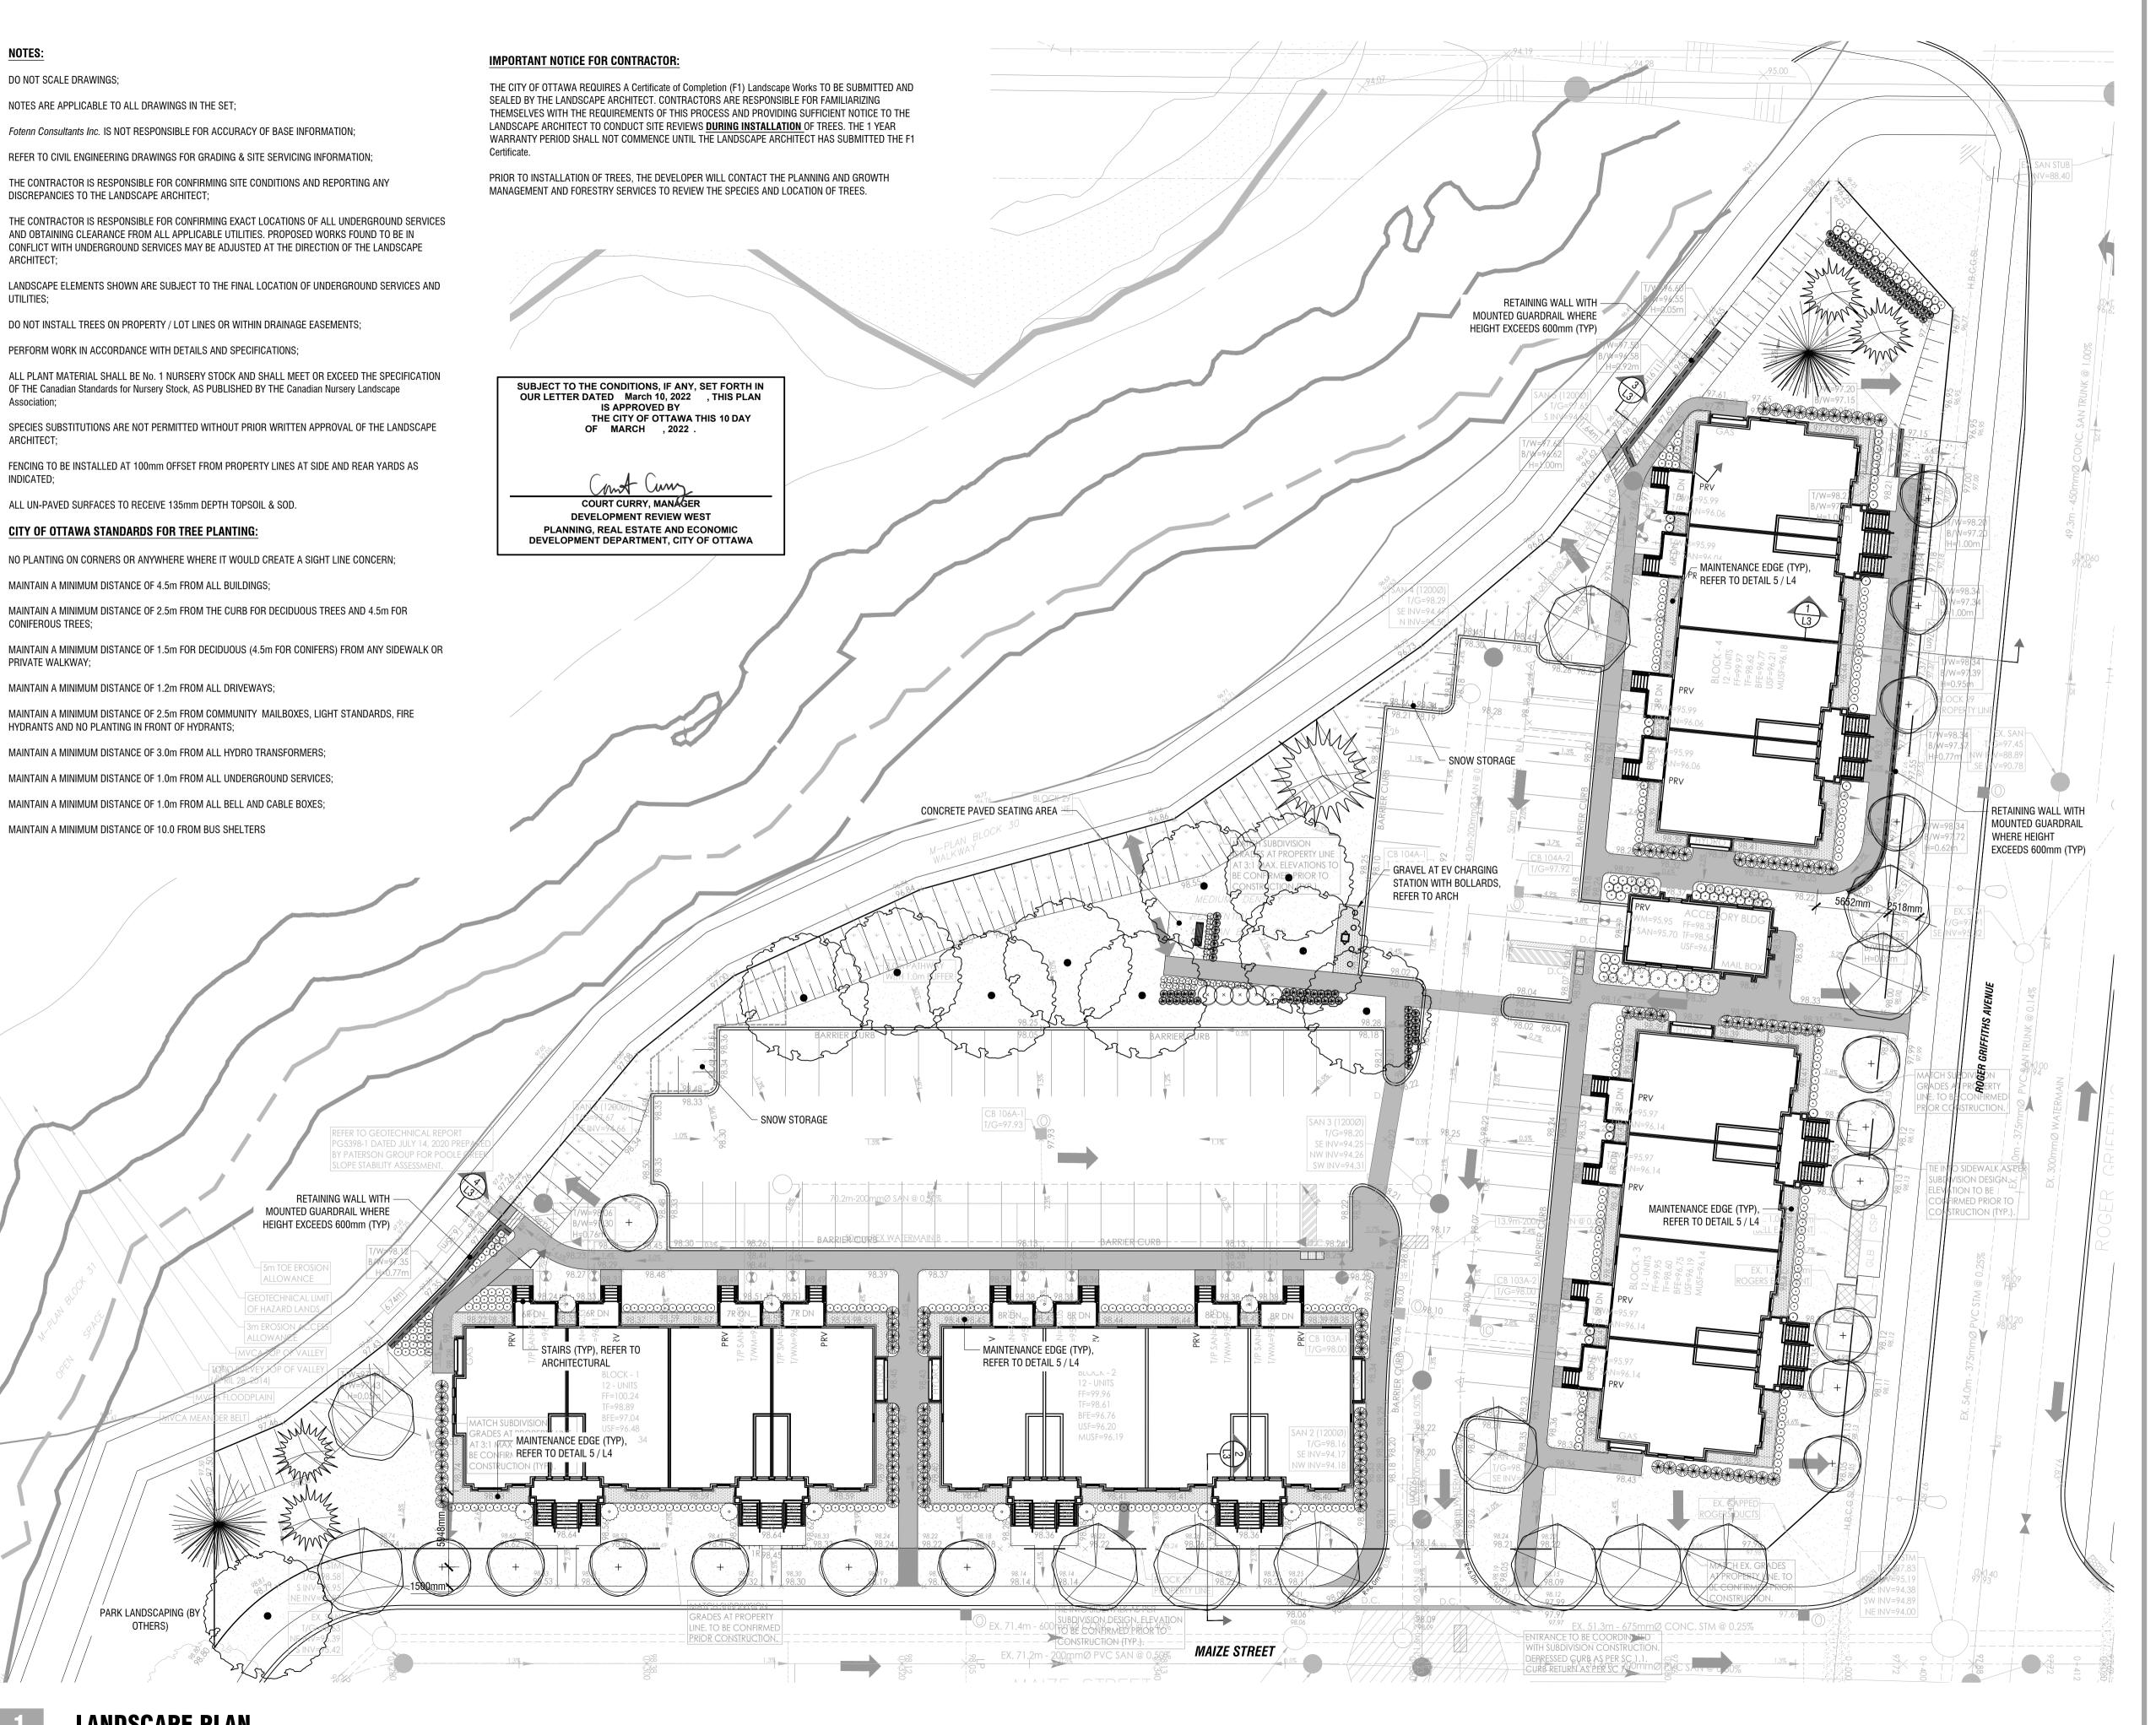

Client / Client

key plan / plan repère

legend / légende

DECIDUOUS TREES (SEE PLANTING NOTES & SCHEDULE FOR SPECIES AND QUANTITIES) -REFER TO L2

CONIFEROUS TREES (SEE PLANTING SCHEDULE FOR SPECIES AND QUANTITIES) - REFER TO L2

SHRUBS AND PERENNIALS (SEE PLANTING NOTES & SCHEDULE FOR SPECIES AND

QUANTITIES) - REFER TO L2

ASPHALT PAVING

NATIVE SEED MIX - OSC MIX 8130 - REFER TO L2

SOD - REFER TO L2

TYP. UNIVERSALLY ACCESSIBLE BENCH

| 09 | revised per 2nd technical circulation comments | 2021/10/20 |
|----|------------------------------------------------|------------|
| 80 | re-issued for SPA                              | 2021/07/27 |
| 07 | re-issued for SPA                              | 2021/07/15 |
| 06 | re-issued for SPA                              | 2021/07/02 |
| 05 | issued for SPA                                 | 2021/03/31 |
| 04 | issued for Client Review                       | 2021/03/26 |
| 03 | issued for Client Review                       | 2021/03/25 |
| 02 | issued for Coordination                        | 2020/12/22 |
| 01 | issued for Coordination                        | 2020/11/27 |
| 00 | issued for Internal Review                     | 2020/06/23 |
|    | describing the describing                      |            |

project / projet

## **BLOCK 29-KANATA WEST SUBDIVISION**

drawing / dessin

## LANDSCAPE PLAN

| esigned / conçu            | drawn / dessiné           | reviewed / examiné |
|----------------------------|---------------------------|--------------------|
| KP                         | PM/OM                     | KP                 |
| ate                        | project number / No. du p | rojet              |
| June 2020                  |                           |                    |
| rawing number / No. du des | sin                       |                    |
|                            | 1 of                      | 4                  |

LANDSCAPE PLAN

1:250

Client / Client

key plan / plan repère

legend / légende

DECIDUOUS TREES (SEE PLANTING NOTES & SCHEDULE FOR SPECIES AND QUANTITIES)

CONIFEROUS TREES (SEE PLANTING SCHEDULE FOR SPECIES AND QUANTITIES)

SHRUBS AND PERENNIALS (SEE PLANTING NOTES & SCHEDULE FOR SPECIES AND QUANTITIES)

PLANT KEY

ASPHALT PAVING

NATIVE SEED MIX - OSC MIX 8130

TYP. UNIVERSALLY ACCESSIBLE BENCH

| 09 | revised per 2nd technical circulation comments | 2021/10/20 |
|----|------------------------------------------------|------------|
| 08 | re-issued for SPA                              | 2021/07/27 |
| 07 | re-issued for SPA                              | 2021/07/15 |
| 06 | re-issued for SPA                              | 2021/07/02 |
| 05 | issued for SPA                                 | 2021/03/31 |
| 04 | issued for Client Review                       | 2021/03/26 |
| 03 | issued for Client Review                       | 2021/03/25 |
| 02 | issued for Coordination                        | 2020/12/22 |
| 01 | issued for Coordination                        | 2020/11/27 |
| 00 | issued for Internal Review                     | 2020/06/23 |

BLOCK 29-**KANATA WEST SUBDIVISION** 

drawing / dessin

project / projet

**PLANTING PLAN** 

| designed / conçu            | drawn / dessiné PM/OM     | reviewed / examiné |
|-----------------------------|---------------------------|--------------------|
| date June 2020              | project number / No. du p | rojet              |
| drawing number / No. du des | 2 of                      | 4                  |

**PLANTING PLAN** 

1:250

FFE: 99.97 (SEE ARCH) MAINTENANCE 1000mm WIDE ASPHALT PATHWAY STRIP - BUILDING FACE AT CROSS-SECTION TRAIL (BLOCK 30) PERENNIAL PLANTING, REFER TO PLANTING PLAN MAINTENANCE STRIP, REFER TO DETAIL 5 / L4 ASPHALT PAVING, REFER TO DETAIL 6 / L4 PRE-CAST RETAINING WALL SYSTEM WITH **GUARDRAIL** 

**CROSS-SECTION: BLOCK 4** 

1:50

BUILDING FACE -BEHIND BUILDING FACE AT -CROSS-SECTION 1800mm WIDE CONCRETE SIDEWALK FFE: 99.96 (SEE ARCH) TS 99.94 (APPROX.) LINE OF WALKWAY BEHIND. EDGE — OF CONCRETE PAD: 98.28 CONIFEROUS SHRUB -PLANTING BY STAIRS, REFER MAINTENANCE STRIP TO PLANTING PLAN MAINTENANCE STRIP, REFER -TO DETAIL 5 / L4 **MAIZE STREET** 

CROSS-SECTION: BLOCKS 1-3 (TYP)

**CROSS-SECTION: NORTH RETAINING WALL** 

**CROSS-SECTION: SOUTH RETAINING WALL** 

1:50

key plan / plan repère

legend / légende

| 09    | revised per 2nd technical circulation comments | 2021/10/20 |
|-------|------------------------------------------------|------------|
| 08    | re-issued for SPA                              | 2021/07/27 |
| 07    | re-issued for SPA                              | 2021/07/15 |
| 06    | re-issued for SPA                              | 2021/07/02 |
| 05    | issued for SPA                                 | 2021/03/31 |
| 04    | issued for Client Review                       | 2021/03/26 |
| 03    | issued for Client Review                       | 2021/03/25 |
| 02    | issued for Coordination                        | 2020/12/22 |
| 01    | issued for Coordination                        | 2020/11/27 |
| 00    | issued for Internal Review                     | 2020/06/23 |
| rev'n | description / la description                   | yyyy/mm/dd |
|       | OTENINI PI                                     | anning     |