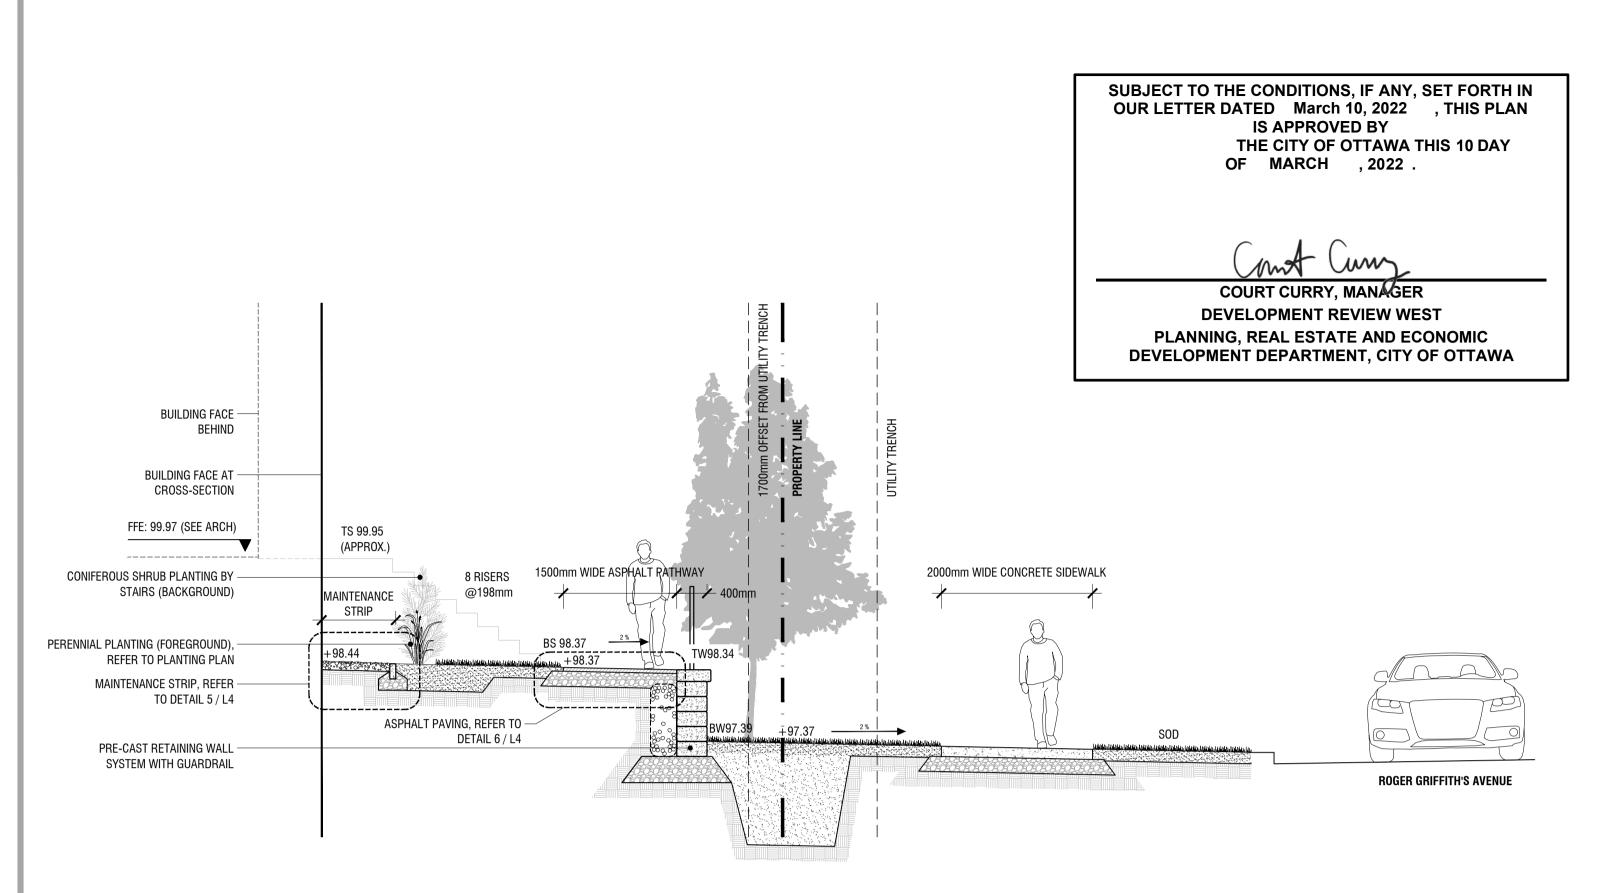

**PLANTING PLAN** 

1:250

FFE: 99.97 (SEE ARCH) MAINTENANCE 1000mm WIDE ASPHALT PATHWAY STRIP - BUILDING FACE AT CROSS-SECTION TRAIL (BLOCK 30) PERENNIAL PLANTING, REFER TO PLANTING PLAN MAINTENANCE STRIP, REFER TO DETAIL 5 / L4 ASPHALT PAVING, REFER TO DETAIL 6 / L4 PRE-CAST RETAINING WALL SYSTEM WITH **GUARDRAIL** 

**CROSS-SECTION: BLOCK 4** 

1:50

BUILDING FACE -BEHIND BUILDING FACE AT -CROSS-SECTION 1800mm WIDE CONCRETE SIDEWALK FFE: 99.96 (SEE ARCH) TS 99.94 (APPROX.) LINE OF WALKWAY BEHIND. EDGE — OF CONCRETE PAD: 98.28 CONIFEROUS SHRUB -PLANTING BY STAIRS, REFER MAINTENANCE STRIP TO PLANTING PLAN MAINTENANCE STRIP, REFER -TO DETAIL 5 / L4 **MAIZE STREET** 

#### **MAINTENANCE EDGE**

n.t.s.

SUBJECT TO THE CONDITIONS, IF ANY, SET FORTH IN OUR LETTER DATED March 10, 2022 , THIS PLAN IS APPROVED BY THE CITY OF OTTAWA THIS 10 DAY OF MARCH , 2022 .

PLANNING, REAL ESTATE AND ECONOMIC