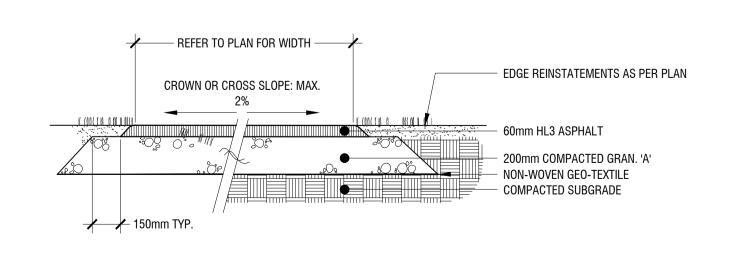

/ la description                   | yyyy/mm/dd |
|       | OTENINI PI                                     | anning     |

396 Cooper Street, Suite 300 Ottawa, ON, CANADA K2P 2H7 north / le nord

project / projet

# **BLOCK 29-KANATA WEST SUBDIVISION**

drawing / dessin

#### **SECTIONS**

| designed / conçu            | drawn / dessiné PM/OM     | reviewed / examiné |
|-----------------------------|---------------------------|--------------------|
| date<br>June 2020           | project number / No. du p | rojet              |
| drawing number / No. du des | 3 of                      | 4                  |





## DECIDUOUS TREE PLANTING DETAIL

n.t.s.

## **CONIFEROUS TREE PLANTING DETAIL**

n.t.s.





# **SHRUB PLANTING DETAIL**

PERENNIAL, GRASSES, AND GROUNDCOVER PLANTING

n.t.s.





COURT CURRY, MANAGER **DEVELOPMENT REVIEW WEST DEVELOPMENT DEPARTMENT, CITY OF OTTAWA** 

#### **MAINTENANCE EDGE**

n.t.s.



SUBJECT TO THE CONDITIONS, IF ANY, SET FORTH IN OUR LETTER DATED March 10, 2022 , THIS PLAN IS APPROVED BY THE CITY OF OTTAWA THIS 10 DAY OF MARCH , 2022 .

PLANNING, REAL ESTATE AND ECONOMIC

Client / Client



key plan / plan repère



legend / légende

| 09    | revised per 2nd technical circulation comments | 2021/10/20 |
|-------|------------------------------------------------|------------|
| 80    | re-issued for SPA                              | 2021/07/27 |
| 07    | re-issued for SPA                              | 2021/07/15 |
| 06    | re-issued for SPA                              | 2021/07/02 |
| 05    | issued for SPA