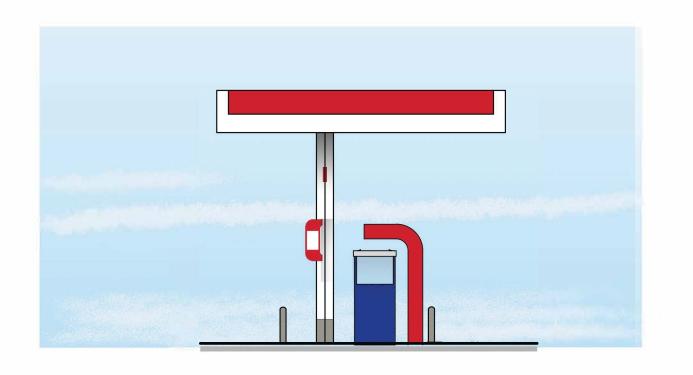

## CIRCLE K STORES INC. R&R No. 52287

**NEPEAN** ONTARIO

**1545 WOODROFFE AVENUE** NEPEAN, ON, CANADA K2G 1W2

CIRCLE K STORES INC.

PROJECT NUMBER

SHEET TITLE

ARCHITECTURAL **FUEL PUMP CANOPY COLOUR ELEVATIONS** 