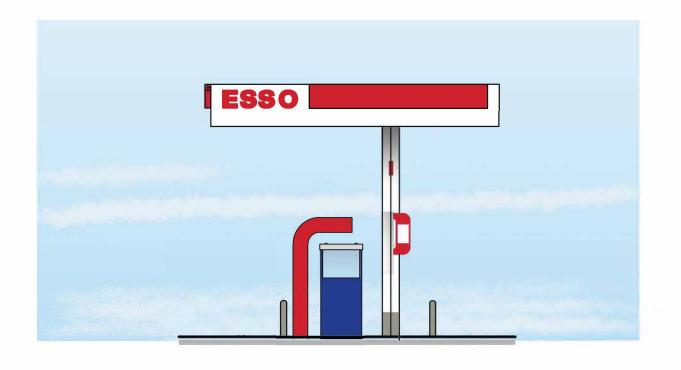

## CIRCLE K STORES INC. R&R No. 52287

**NEPEAN** ONTARIO

**1545 WOODROFFE AVENUE** NEPEAN, ON, CANADA K2G 1W2

CIRCLE K STORES INC.

PROJECT NUMBER

SHEET TITLE

ARCHITECTURAL **FUEL PUMP CANOPY COLOUR ELEVATIONS** 