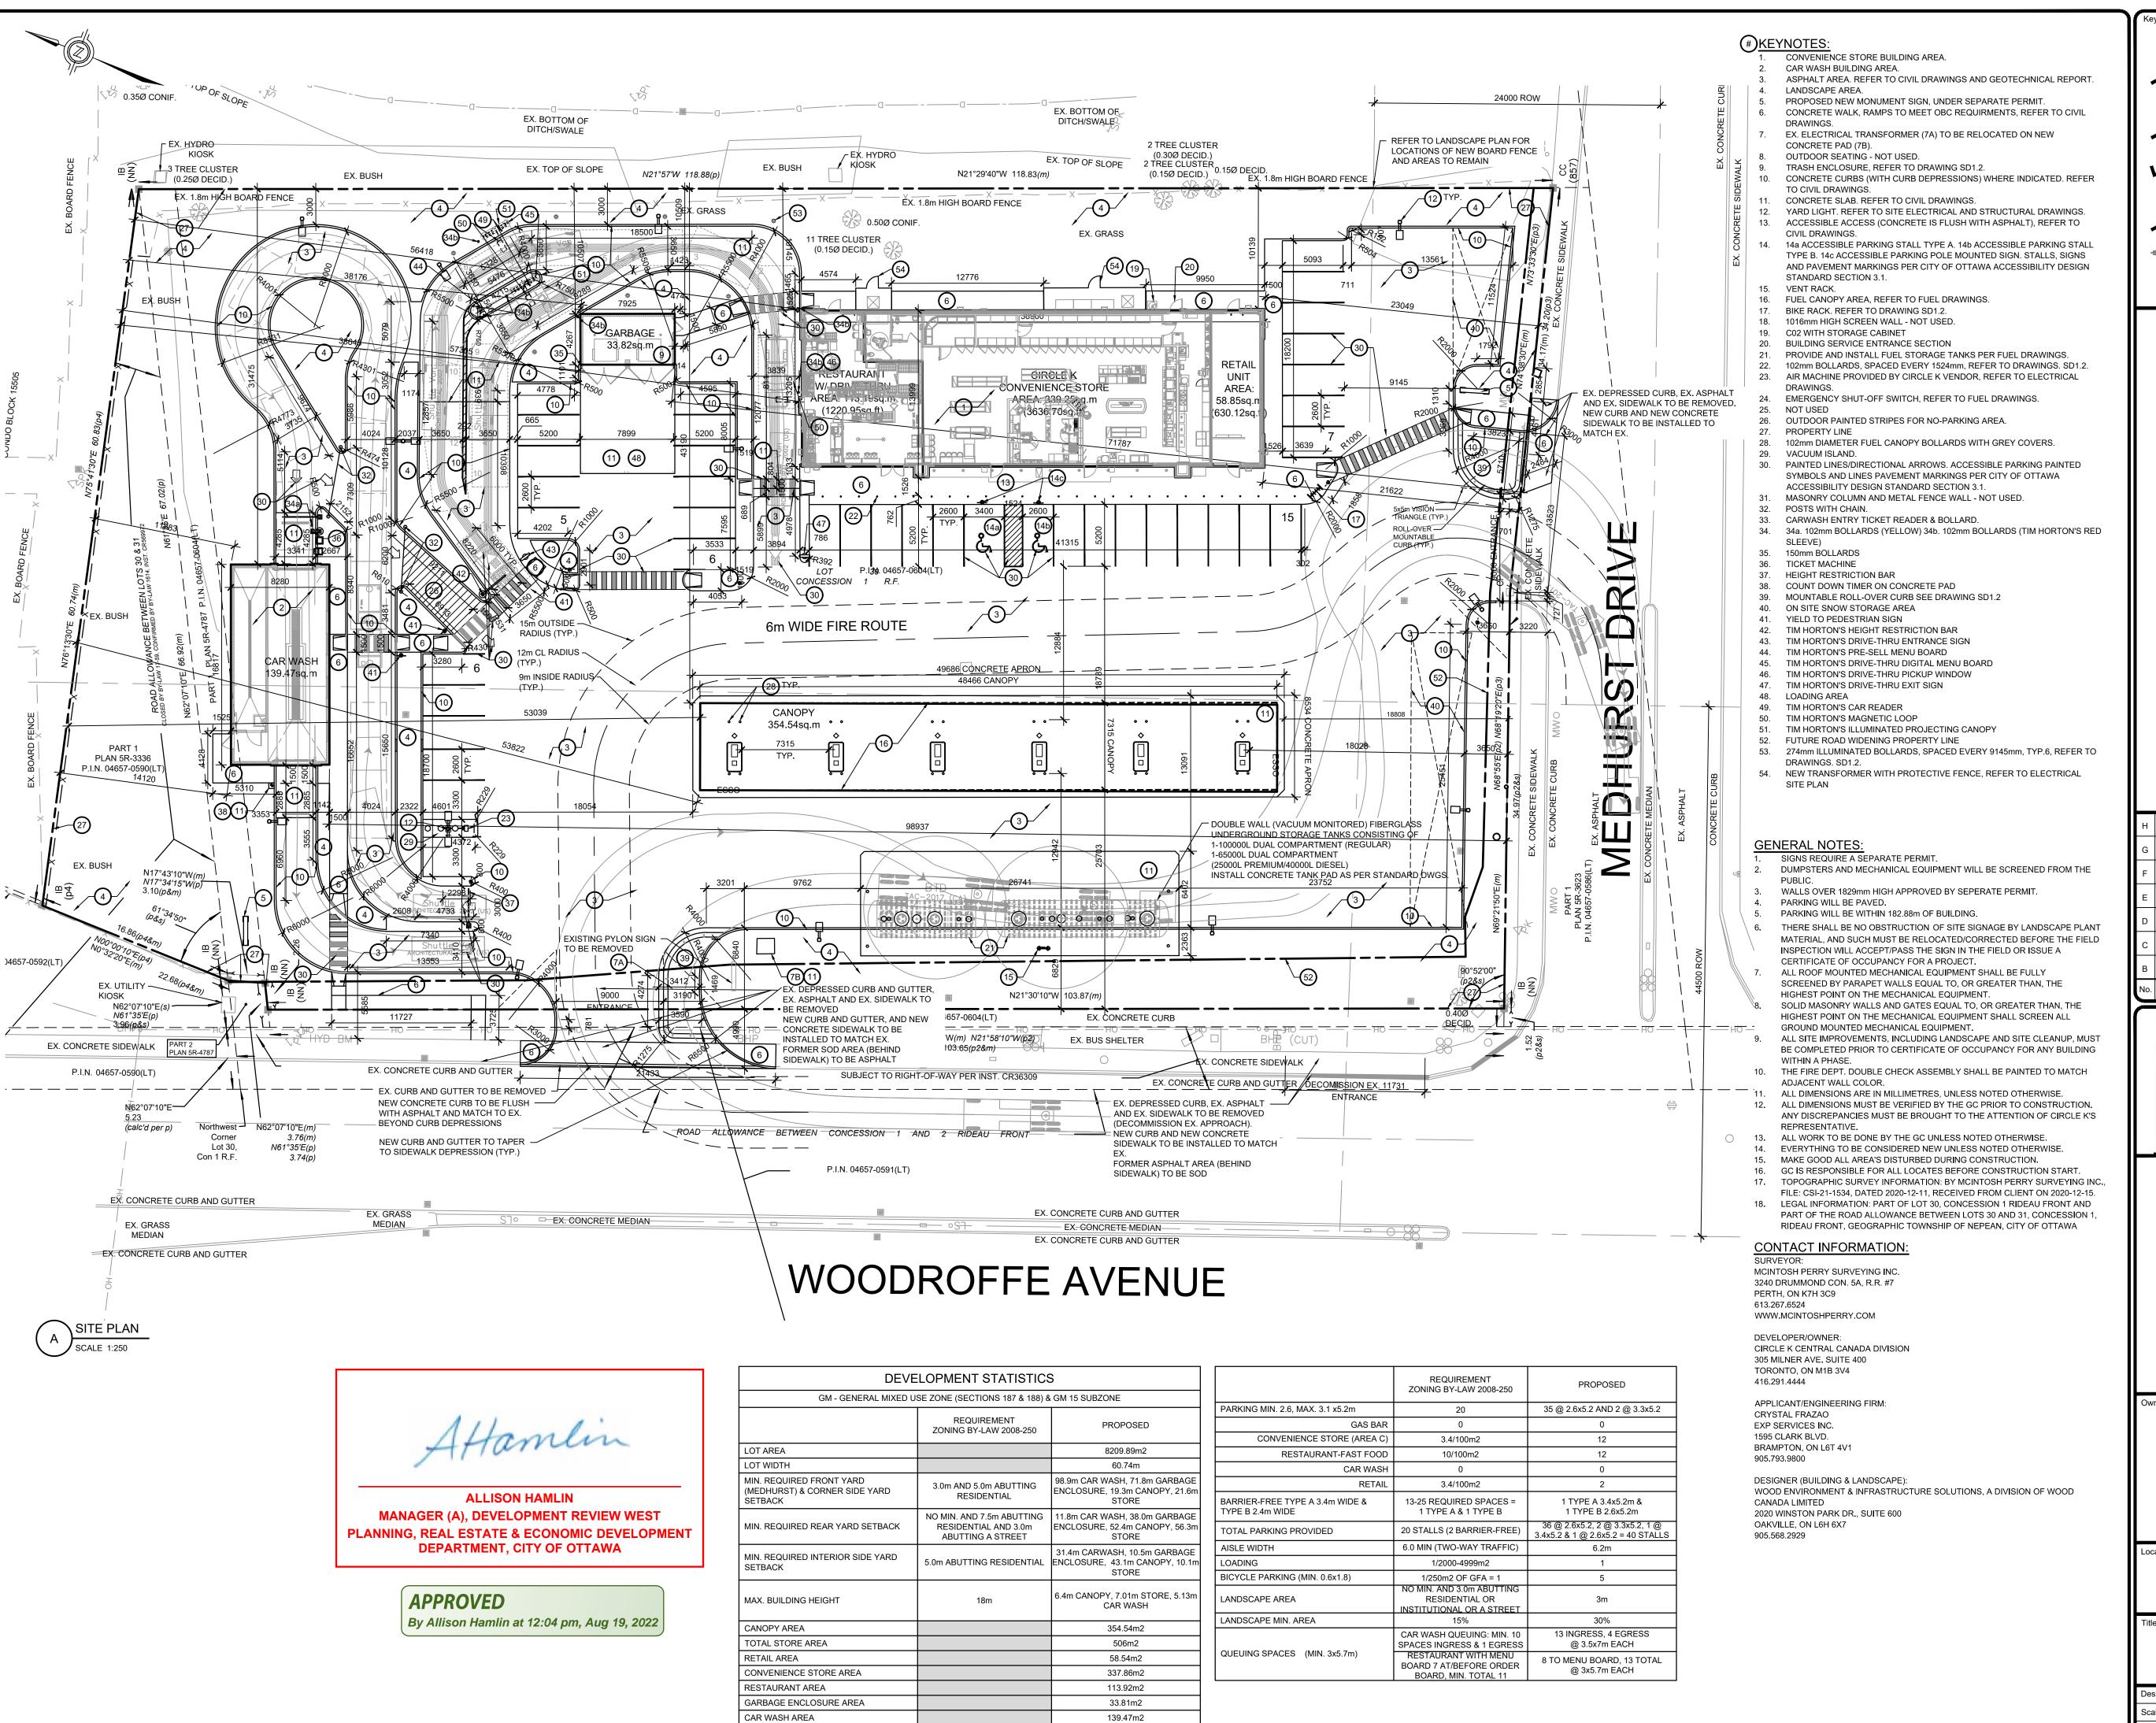

| LEGEND:  IRON BAR  BBM BENCHMARK                                      |                                                                            |
|-----------------------------------------------------------------------|----------------------------------------------------------------------------|
| BM BENCHMAR<br>                                                       |                                                                            |
| 88 EX. TRAFFIC                                                        | DRANT DLE TANDARD MH LY MH CB VALVE HAMBER LYDRO POLE EE AND ANCHOR SIGNAL |
| EX. GAS VAL EX. SIGN EX. TREE SUBJECT PR PROPERTY L EX. CONC. C       | OPERTY<br>INE<br>URB                                                       |
| D EX. CENTER  EX. ROAD CE  EX. FENCE  NEW YARD L  NEW STORM NEW STORM | IGHT<br>MH<br>RY MH                                                        |
| NEW STORM NEW ILLUMIN NEW CONC. NEW CURB ( FIRE ROUTE                 | CBMH<br>NATED BOLLARD<br>CURB<br>CUT/DEPRESSED CURB                        |