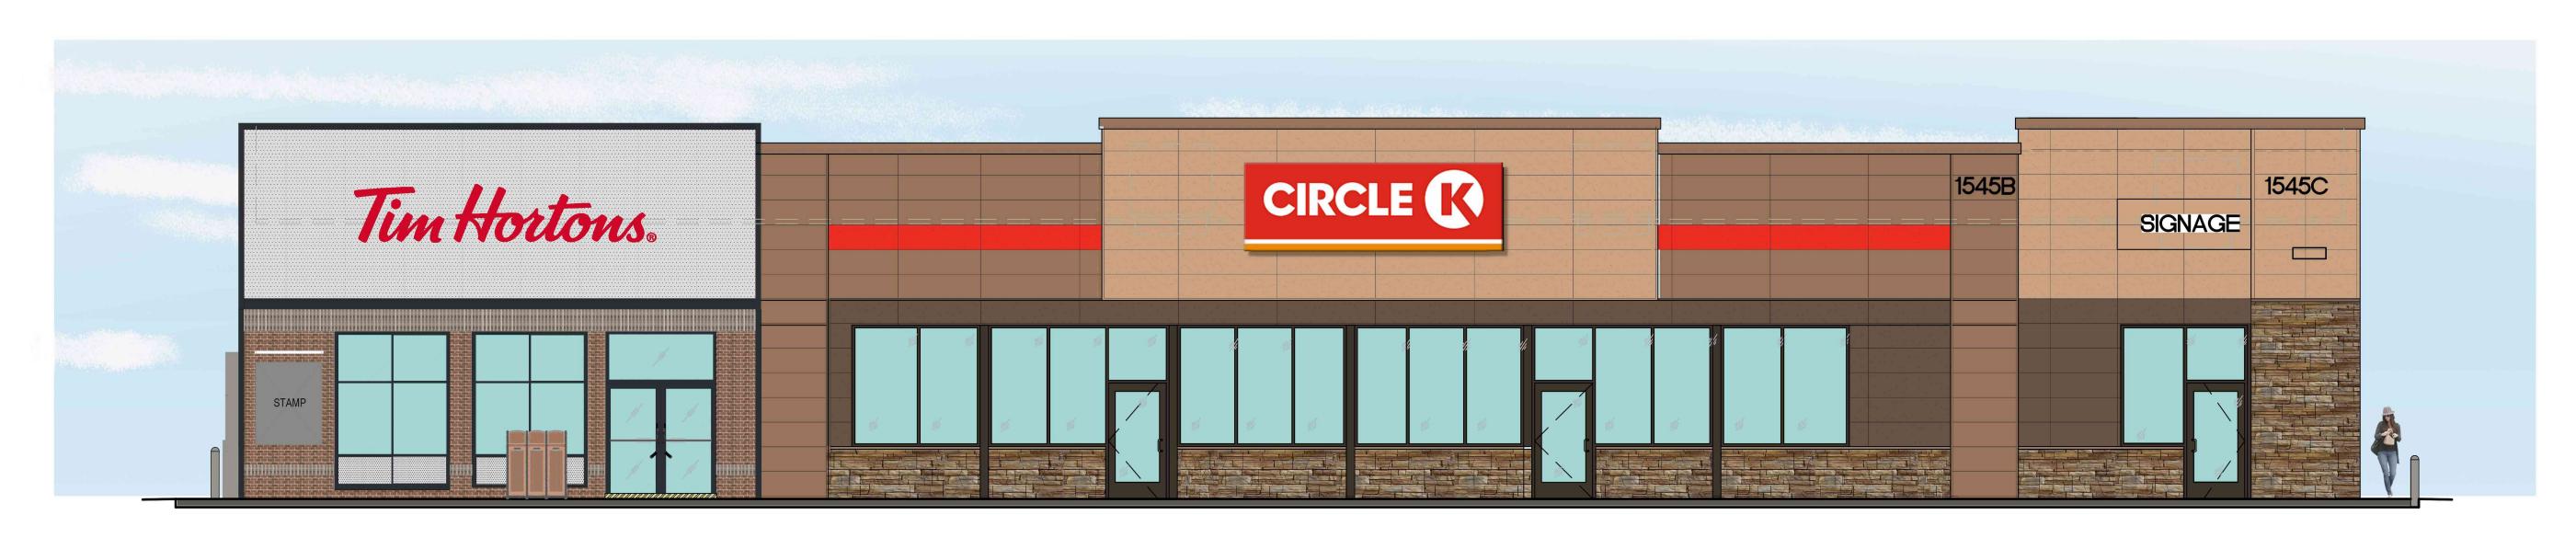

## **NEPEAN ONTARIO**

1545 WOODROFFE AVENUE NEPEAN, ON, CANADA **K2G 1W2** 

CIRCLE K STORES INC.

PROJECT NUMBER

SHEET TITLE

**ARCHITECTURAL C-STORE AND FIRE & FLOWER** COLOUR ELEVATIONS

SHEET NUMBER