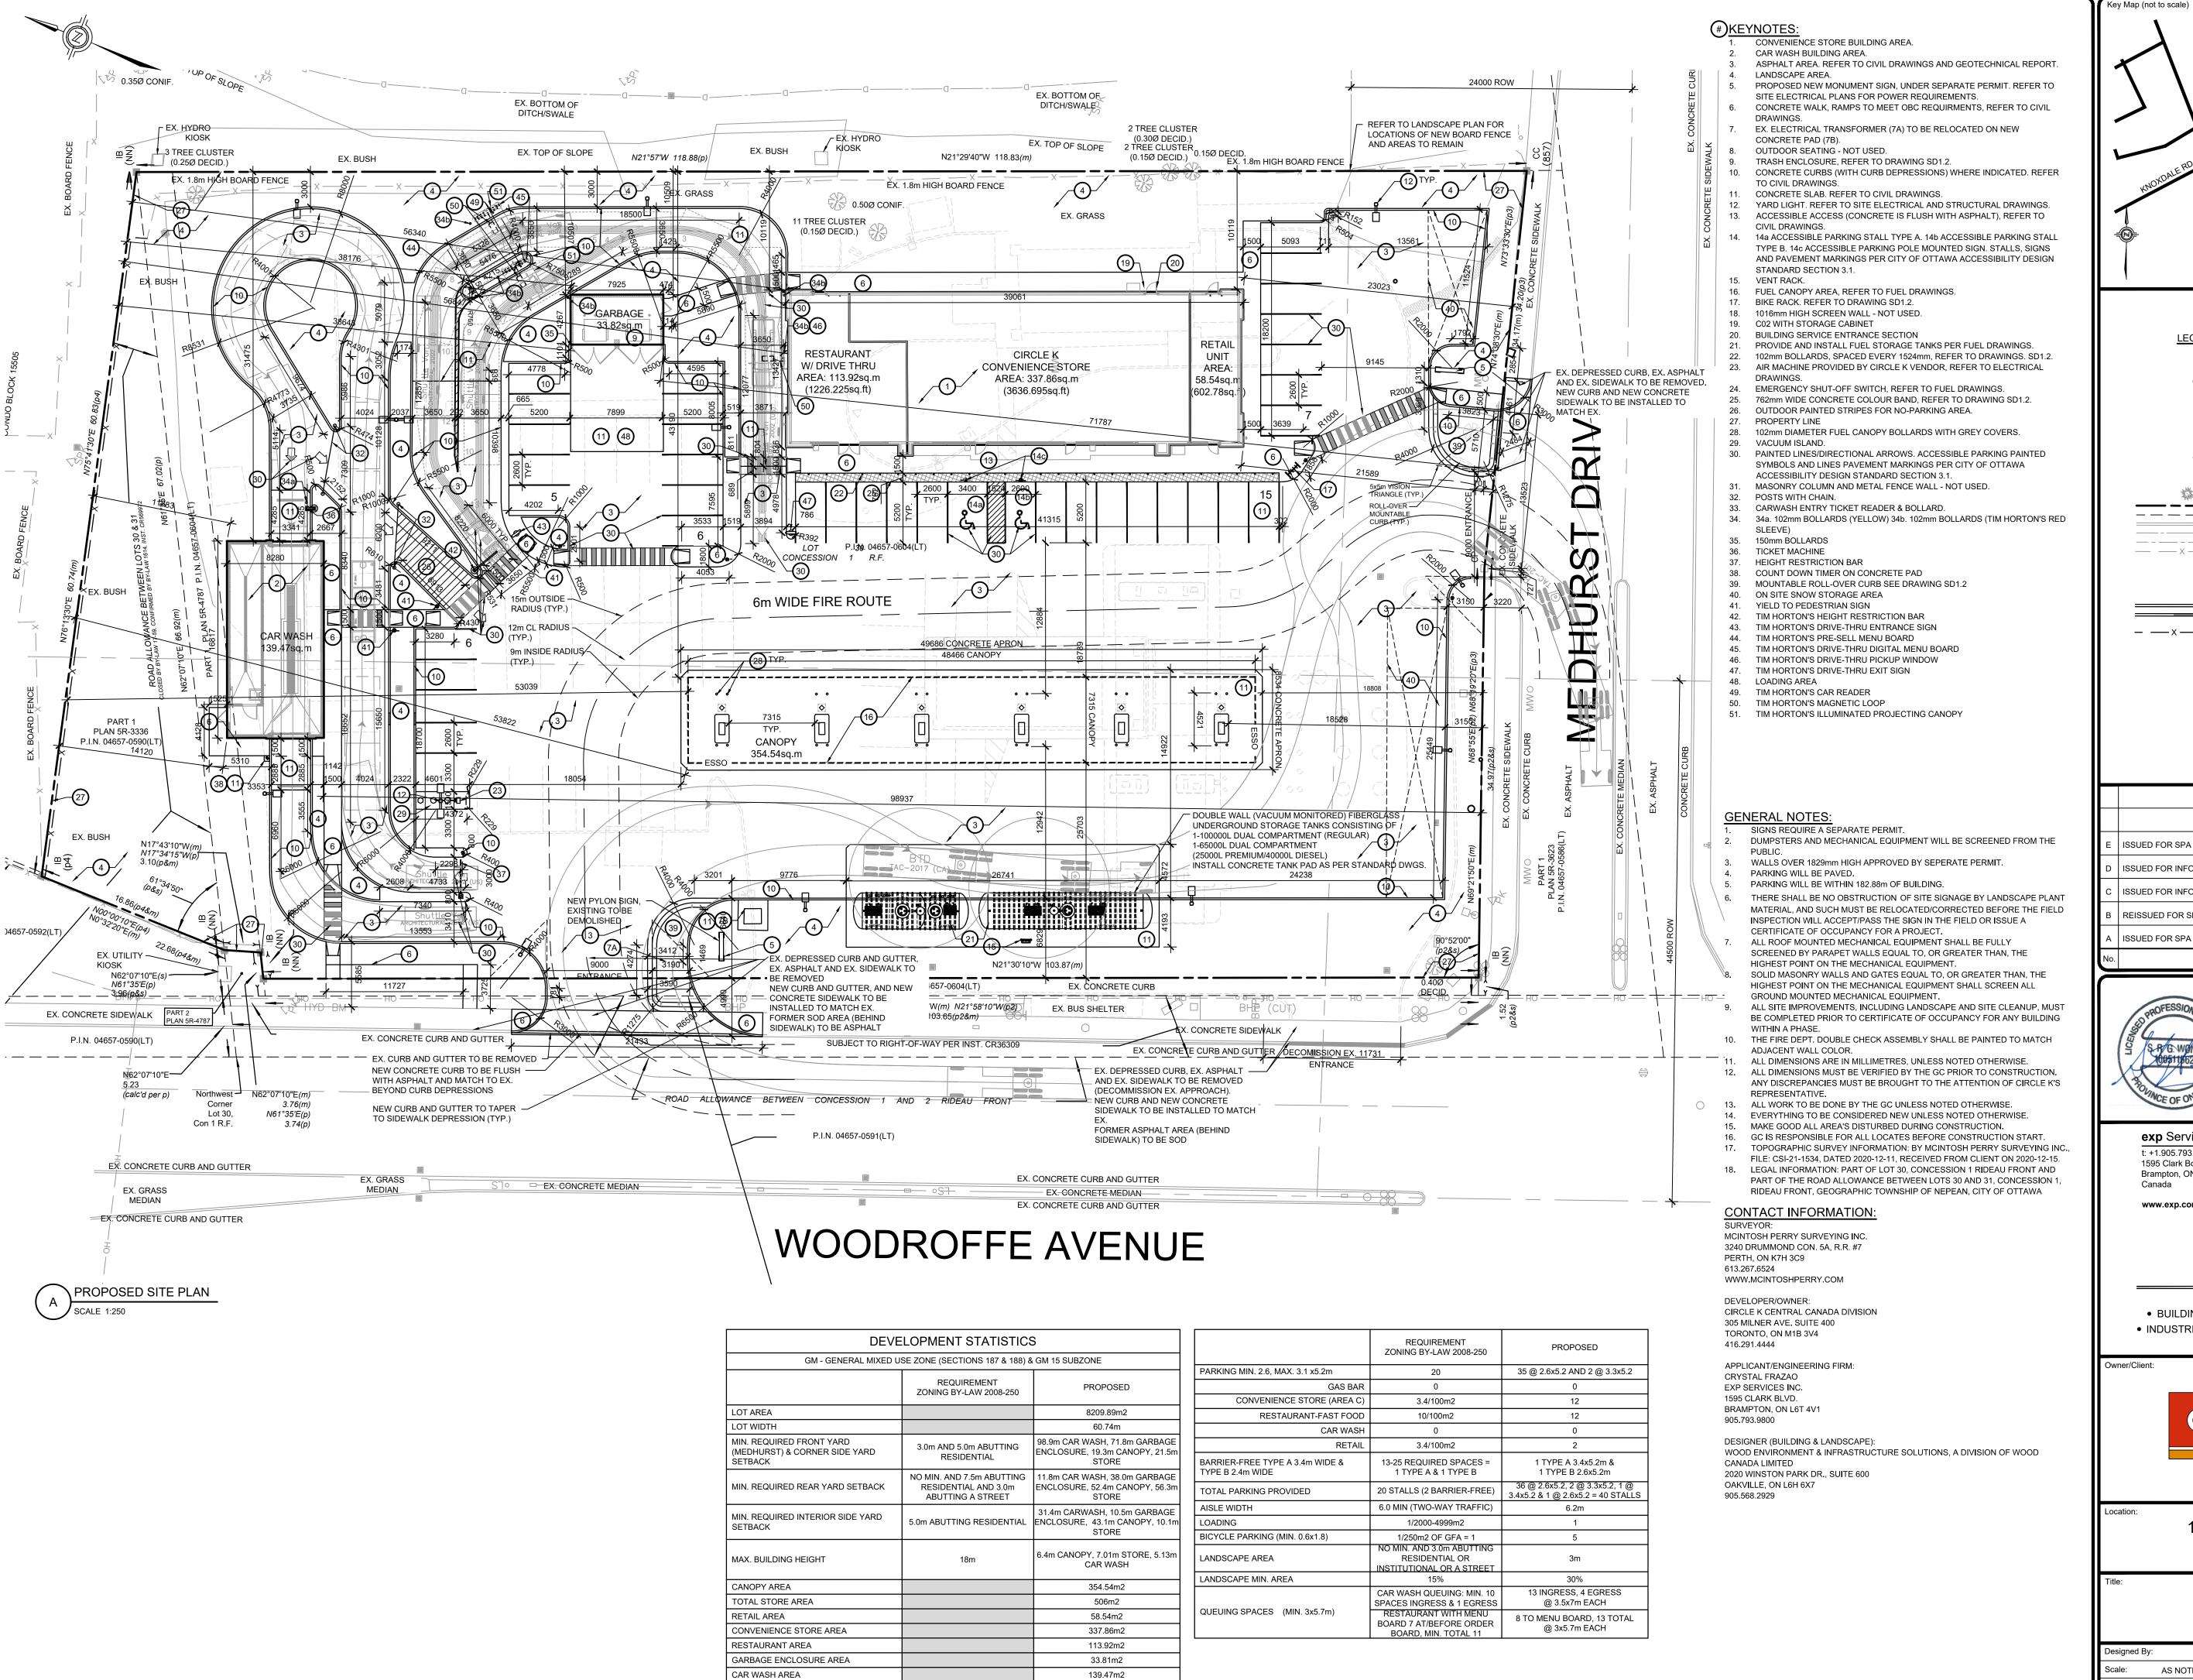

1545 WOODROFFE AVE. OTTAWA, ON

PROPOSED SITE PLAN

DECEMBER 2020 City Drawing No. AS NOTED Date: roject No.: BRM00606364-B0