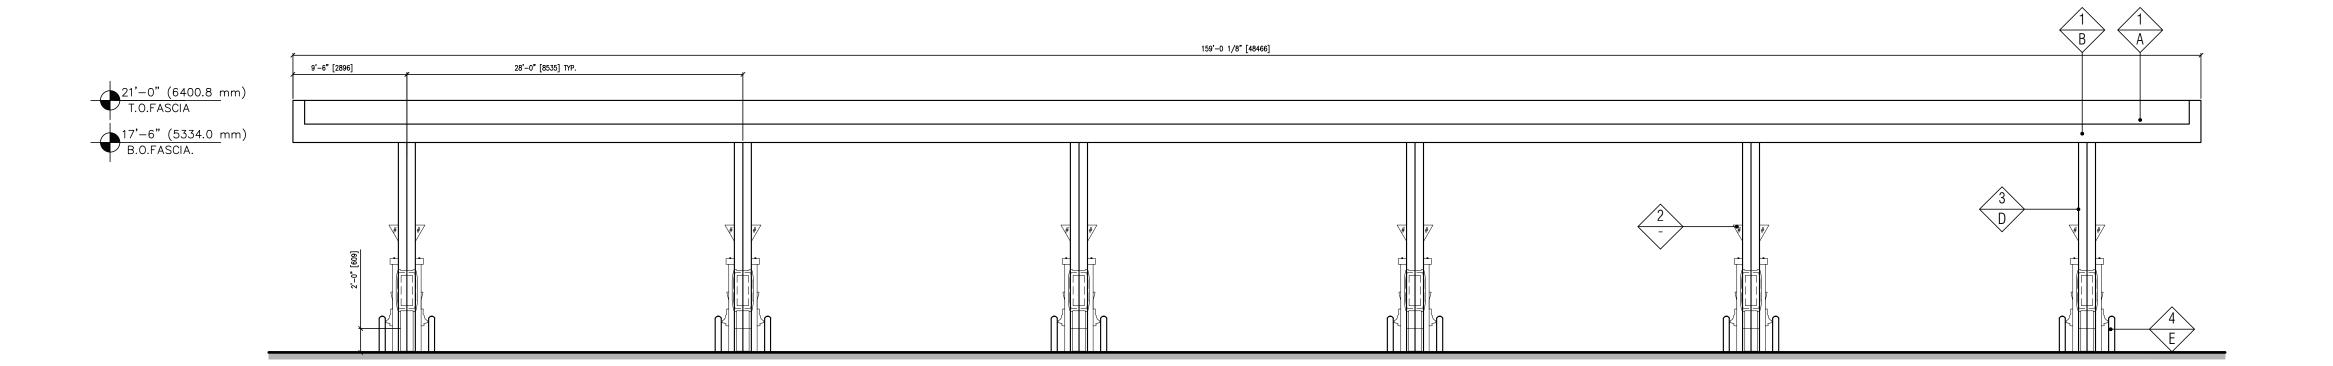

1. THE FASCIA PANELS ARE PRE-FINISHED BY SIGNAGE VENDOR

2. ALL SIGNS REQUIRE A SEPARATE SUBMITTAL 3. ALL LIGHTING ON CANOPY TO BE FLUSH MOUNTED WITH FASCIA, SEE ELECTRICAL

"SIDE" (EAST) **ELEVATION** 

"FRONT" (SOUTH)

ELEVATION

SCALE: 1/8" = 1'-0"

Unless otherwise agreed in a written contract between Wood and its client, this document: (I) contains information, data and design that is confidential and may not be copied or disclosed; and (II) may be used by the client only in the context and for the express purpose for which it was intended. Any use of, or reliance on, this document by any third party is that party's sole risk.