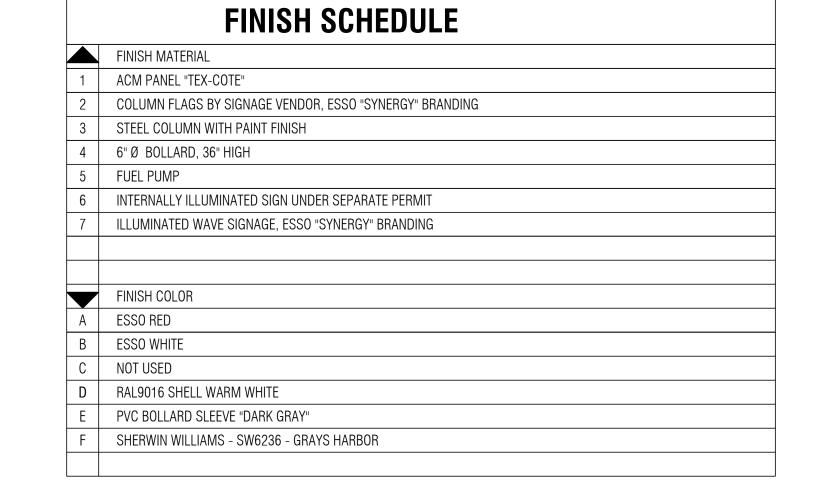

1. THE FASCIA PANELS ARE PRE-FINISHED BY SIGNAGE VENDOR

2. ALL SIGNS REQUIRE A SEPARATE SUBMITTAL 3. ALL LIGHTING ON CANOPY TO BE FLUSH MOUNTED WITH FASCIA, SEE ELECTRICAL

"SIDE" (EAST) **ELEVATION** 

"FRONT" (SOUTH)

ELEVATION

SCALE: 1/8" = 1'-0"

Unless otherwise agreed in a written contract between Wood and its client, this document: (I) contains information, data and design that is confidential and may not be copied or disclosed; and (II) may be used by the client only in the context and for the express purpose for which it was intended. Any use of, or reliance on, this document by any third party is that party's sole risk.