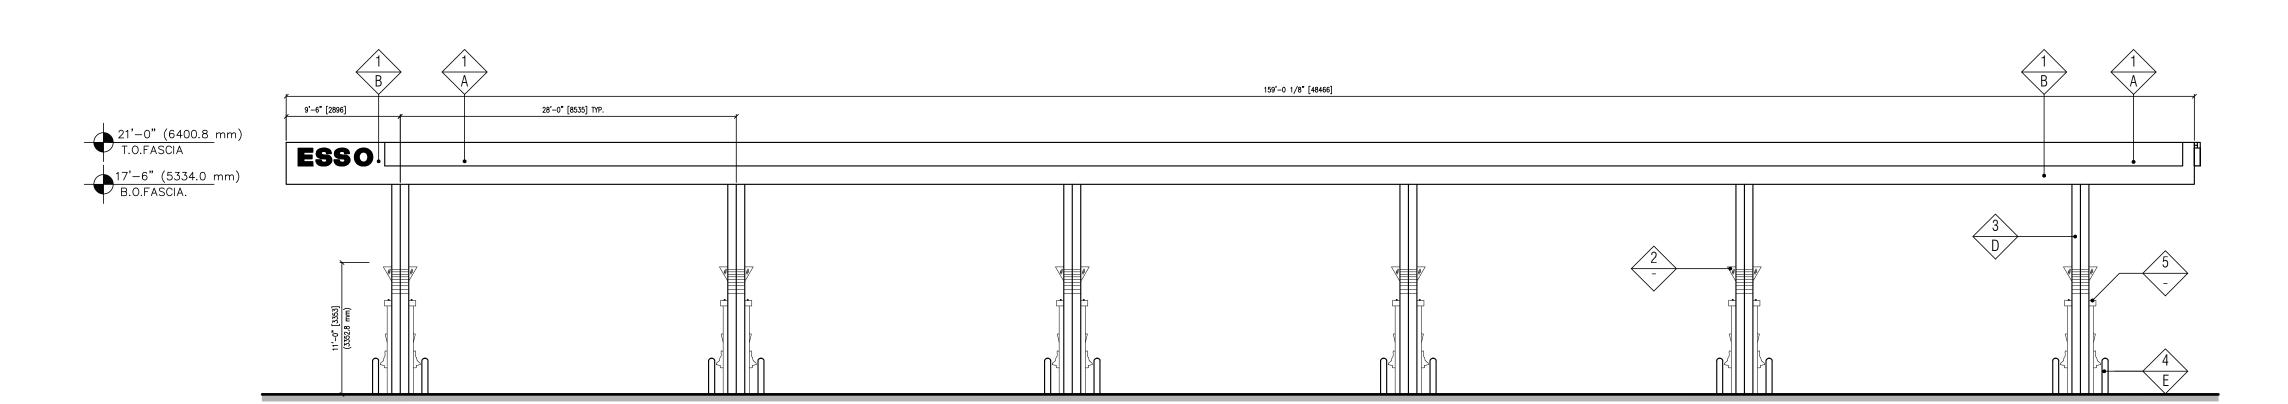

1. THE FASCIA PANELS ARE PRE-FINISHED BY SIGNAGE VENDOR

2. ALL SIGNS REQUIRE A SEPARATE SUBMITTAL 3. ALL LIGHTING ON CANOPY TO BE FLUSH MOUNTED WITH FASCIA, SEE ELECTRICAL

"SIDE" (EAST) **ELEVATION** 

"FRONT" (SOUTH)

ELEVATION

SCALE: 1/8" = 1'-0"

Unless otherwise agreed in a written contract between Wood and its client, this document: (I) contains information, data and design that is confidential and may not be copied or disclosed; and (II) may be used by the client only in the context and for the express purpose for which it was intended. Any use of, or reliance on, this document by any third party is that party's sole risk.