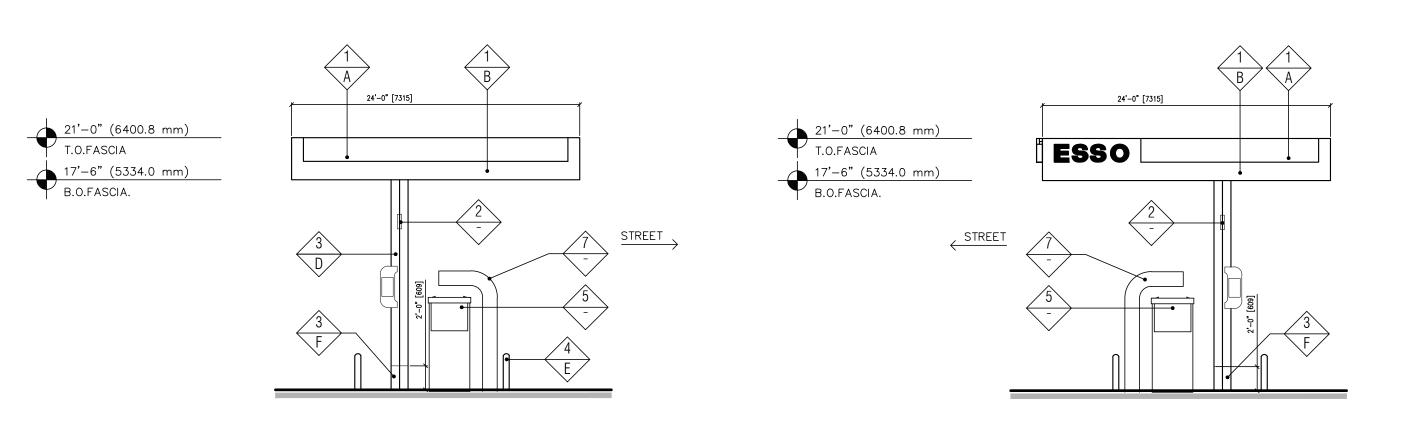

1. THE FASCIA PANELS ARE PRE-FINISHED BY SIGNAGE VENDOR

2. ALL SIGNS REQUIRE A SEPARATE SUBMITTAL 3. ALL LIGHTING ON CANOPY TO BE FLUSH MOUNTED WITH FASCIA, SEE ELECTRICAL

"SIDE" (EAST) **ELEVATION** 

"FRONT" (SOUTH)

ELEVATION

SCALE: 1/8" = 1'-0"

Unless otherwise agreed in a written contract between Wood and its client, this document: (I) contains information, data and design that is confidential and may not be copied or disclosed; and (II) may be used by the client only in the context and for the express purpose for which it was intended. Any use of, or reliance on, this document by any third party is that party's sole risk.