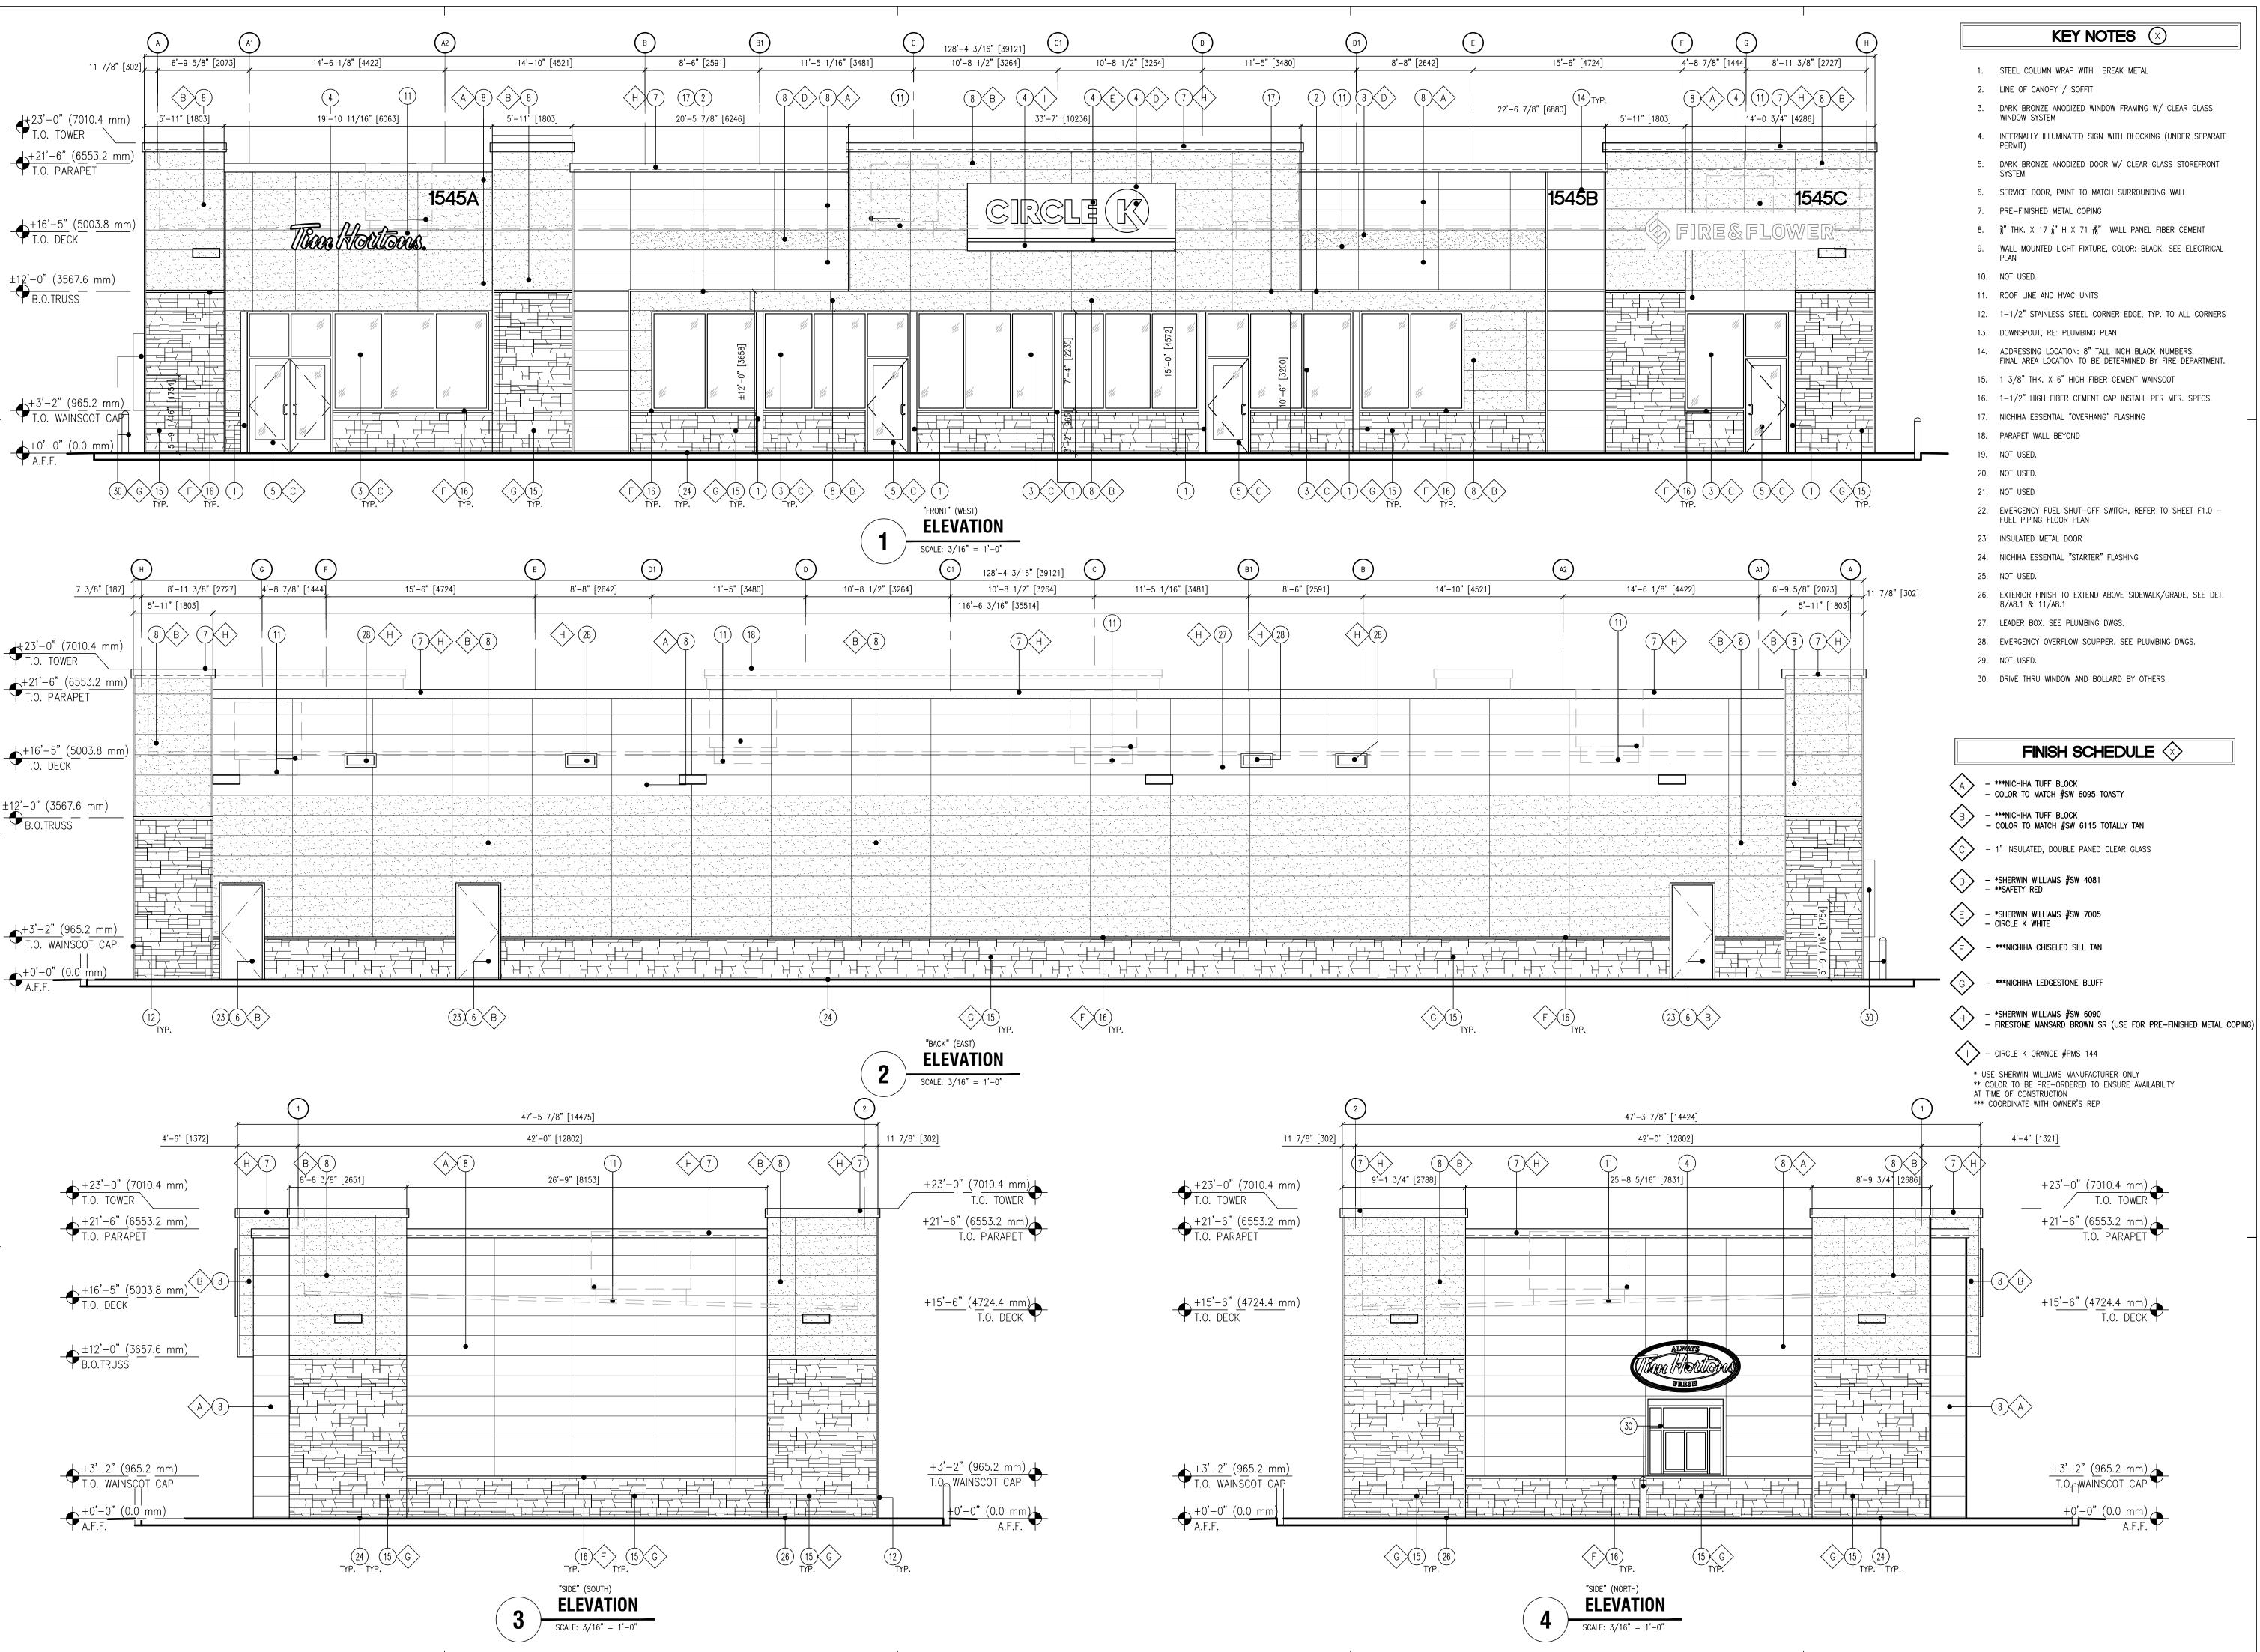

**PROJECT NAME** 

**CIRCLE K** STORES INC.

R&R No. 52287 **NEPEAN** 

**ONTARIO** 1545 WOODROFFE AVENUE NEPEAN, ON, CANADA

CIRCLE K STORES INC.

PROJECT NUMBER

BE20207036

SHEET TITLE

**K2G 1W2** 

**ARCHITECTURAL C-STORE AND FIRE & FLOWER ELEVATIONS** 

SHEET NUMBER **A2.1** 

DWG # 17094