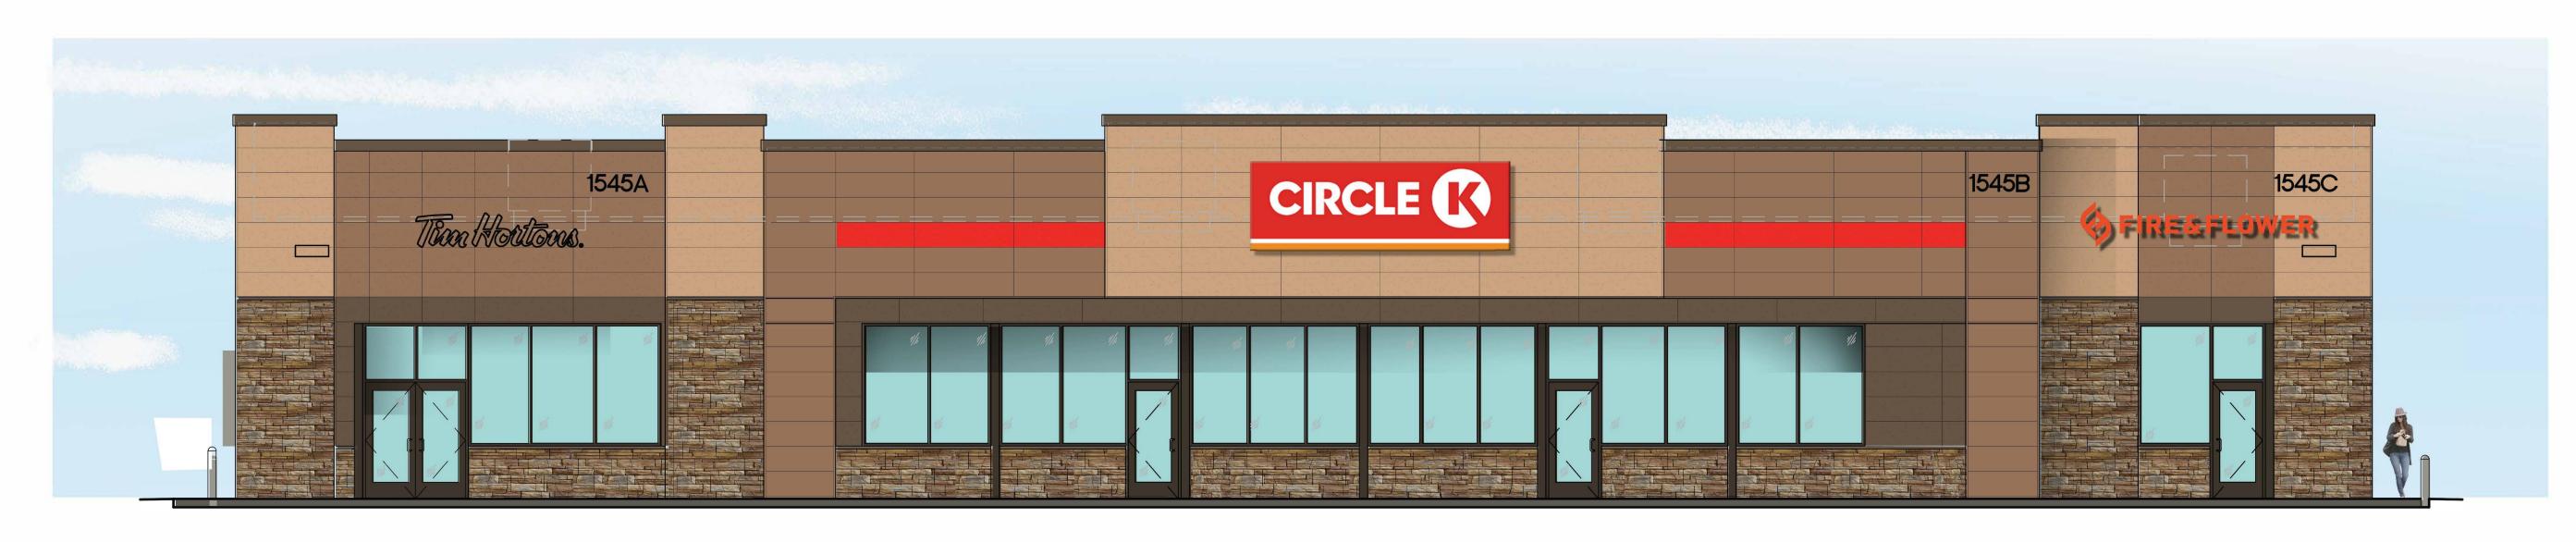

**NEPEAN ONTARIO** 

1545 WOODROFFE AVENUE NEPEAN, ON, CANADA **K2G 1W2** 

CIRCLE K STORES INC.

PROJECT NUMBER BE20207036

SHEET TITLE

**ARCHITECTURAL** C-STORE
AND FIRE & FLOWER
COULOUR ELEVATIONS

SHEET NUMBER