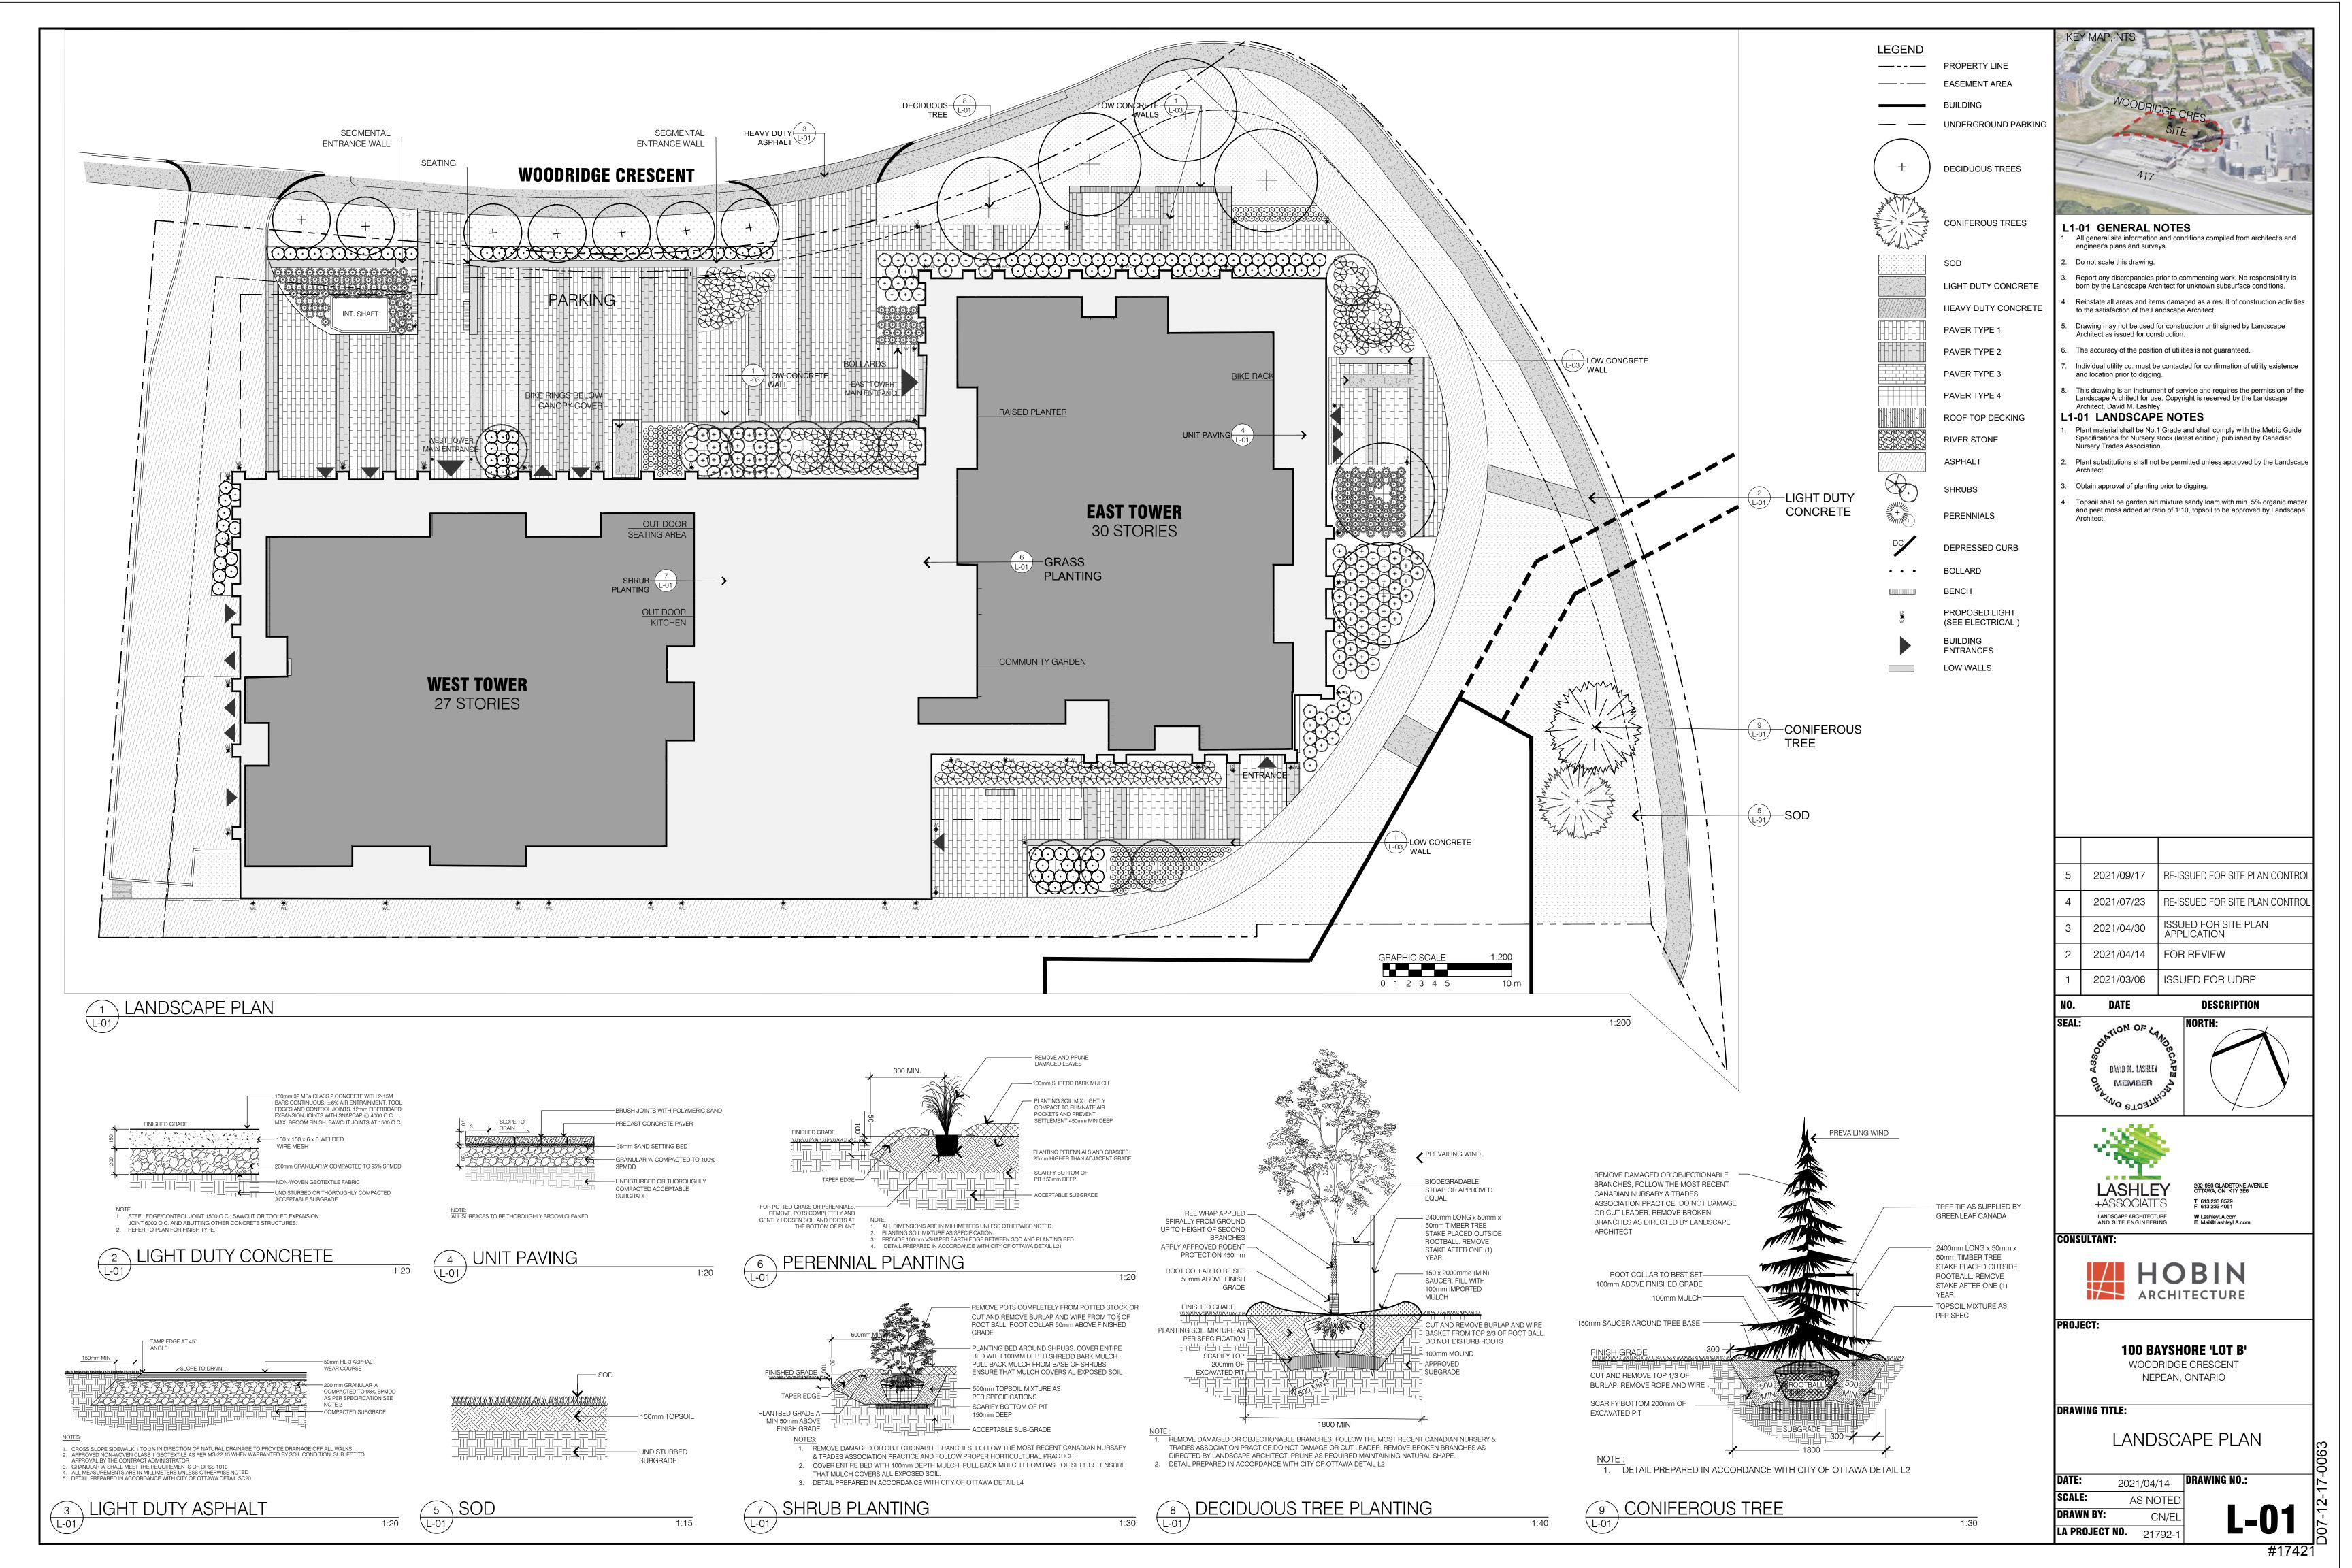

— -- PROPERTY LINE ----- EASEMENT AREA

BUILDING

DECIDUOUS TREES

LIGHT DUTY CONCRETE HEAVY DUTY CONCRETE

> PAVER TYPE 1 PAVER TYPE 2

PAVER TYPE 3 PAVER TYPE 4

ROOF TOP DECKING RIVER STONE ASPHALT

PERENNIALS

SHRUBS

DEPRESSED CURB BOLLARD

(SEE ELECTRICAL )

PROPOSED LIGHT

— UNDERGROUND PARKING CONIFEROUS TREES

L1-01 GENERAL NOTES . All general site information and conditions compiled from architect's and engineer's plans and surveys.

. Do not scale this drawing. Report any discrepancies prior to commencing work. No responsibility is

born by the Landscape Architect for unknown subsurface conditions. Reinstate all areas and items damaged as a result of construction activities to the satisfaction of the Landscape Architect.

Drawing may not be used for construction until signed by Landscape Architect as issued for construction.

The accuracy of the position of utilities is not guaranteed.

Individual utility co. must be contacted for confirmation of utility existence and location prior to digging.

This drawing is an instrument of service and requires the permission of the Landscape Architect for use. Copyright is reserved by the Landscape Architect, David M. Lashley. L1-01 LANDSCAPE NOTES

. Plant material shall be No.1 Grade and shall comply with the Metric Guide Specifications for Nursery stock (latest edition), published by Canadian Nursery Trades Association. . Plant substitutions shall not be permitted unless approved by the Landscape

3. Obtain approval of planting prior to digging.

Topsoil shall be garden sirl mixture sandy loam with min. 5% organic matter and peat moss added at ratio of 1:10, topsoil to be approved by Landscape Architect.

|  | 5 | 2021/09/17 | RE-ISSUED FOR SITE PLAN CONTROI     |
|--|---|------------|-------------------------------------|
|  | 4 | 2021/07/23 | RE-ISSUED FOR SITE PLAN CONTRO      |
|  | 3 | 2021/04/30 | ISSUED FOR SITE PLAN<br>APPLICATION |
|  | 2 | 2021/04/14 | FOR REVIEW                          |
|  | 1 | 2021/03/08 | ISSUED FOR UDRP                     |