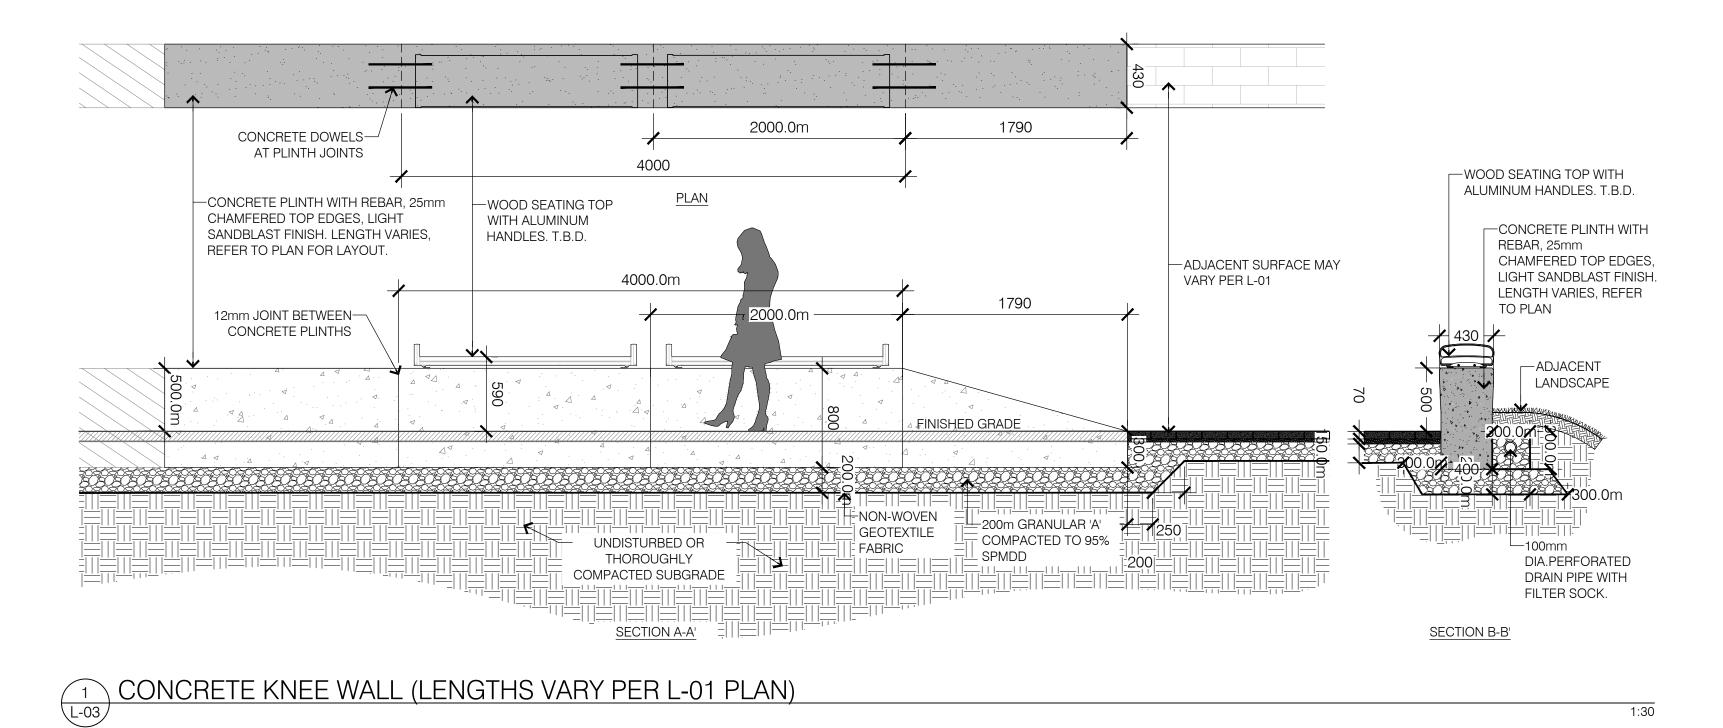

DATE DESCRIPTION

CONSULTANT:

PROJECT:

100 BAYSHORE 'LOT B'

WOODRIDGE CRESCENT NEPEAN, ONTARIO

DRAWING TITLE:

DETAILS

2021/04/14 **DRAWING NO.:** CN/EL

LA PROJECT NO. 21792-1

**L-03**