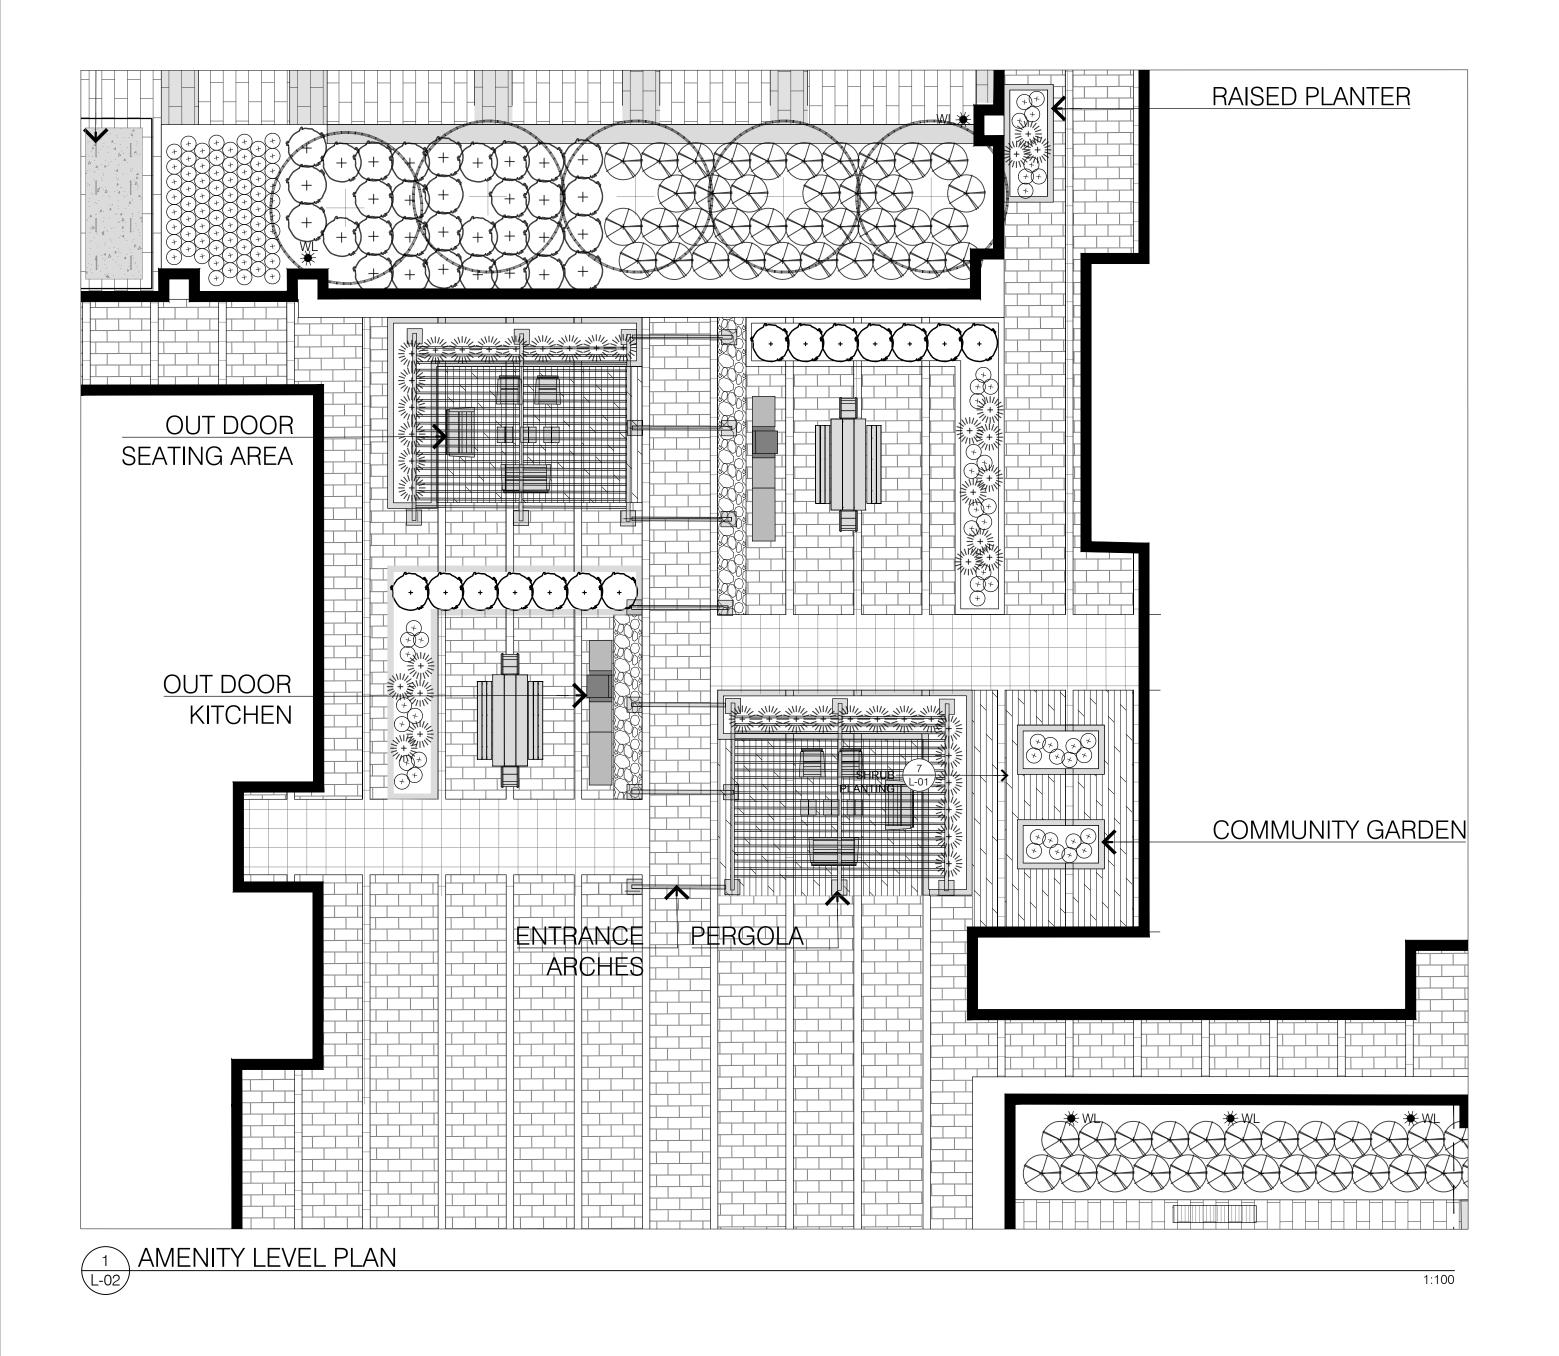

CONSULTANT:

PROJECT:

100 BAYSHORE 'LOT B' WOODRIDGE CRESCENT NEPEAN, ONTARIO

DRAWING TITLE:

AMENITY SPACE PLAN

2021/04/14 **DRAWING NO.:** SCALE:

AS NOTED **L-02** CN/EL LA PROJECT NO. 21792-1

#17421