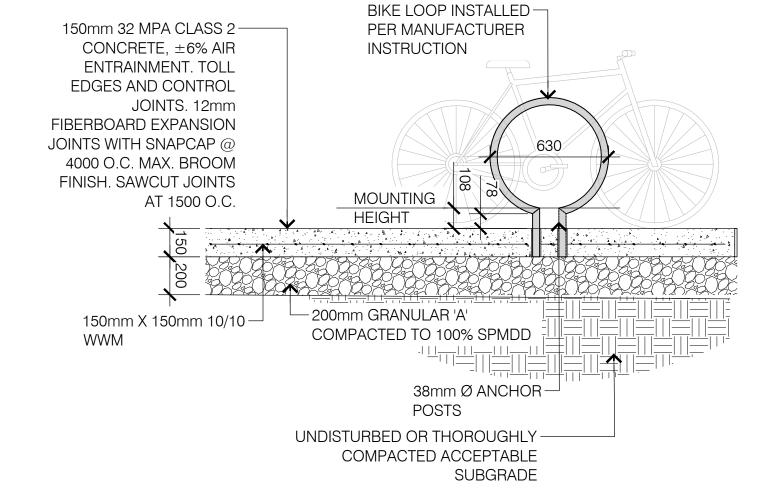

Landscape

3. Obtain approval of planting prior to digging.

Topsoil shall be garden sirl mixture sandy loam with min. 5% organic matter and peat moss added at ratio of 1:10, topsoil to be approved by Landscape Architect.

|  | 5 | 2021/09/17 | RE-ISSUED FOR SITE PLAN CONTROI     |
|--|---|------------|-------------------------------------|
|  | 4 | 2021/07/23 | RE-ISSUED FOR SITE PLAN CONTRO      |
|  | 3 | 2021/04/30 | ISSUED FOR SITE PLAN<br>APPLICATION |
|  | 2 | 2021/04/14 | FOR REVIEW                          |
|  | 1 | 2021/03/08 | ISSUED FOR UDRP                     |





CONSULTANT:



PROJECT:

100 BAYSHORE 'LOT B' WOODRIDGE CRESCENT NEPEAN, ONTARIO

DRAWING TITLE:

AMENITY SPACE PLAN

2021/04/14 **DRAWING NO.:** SCALE:

AS NOTED **L-02** CN/EL LA PROJECT NO. 21792-1

#17421









## L1-01 GENERAL NOTES

All general site information and conditions compiled from architect's and engineer's plans and surveys.

- . Do not scale this drawing.
- Report any discrepancies prior to commencing work. No responsibility is born by the Landscape Architect for unknown subsurface conditions.
- Reinstate all areas and items damaged as a result of construction activities
- . Drawing may not be used for construction until signed by Landscape
- Architect as issued for construction. . The accuracy of the position of utilities is not guaranteed.

to the satisfaction of the Landscape Architect.

- Individual utility co. must be contacted for confirmation of utility existence and location prior to digging.
- . This drawing is an instrument of service and requires the permission of th