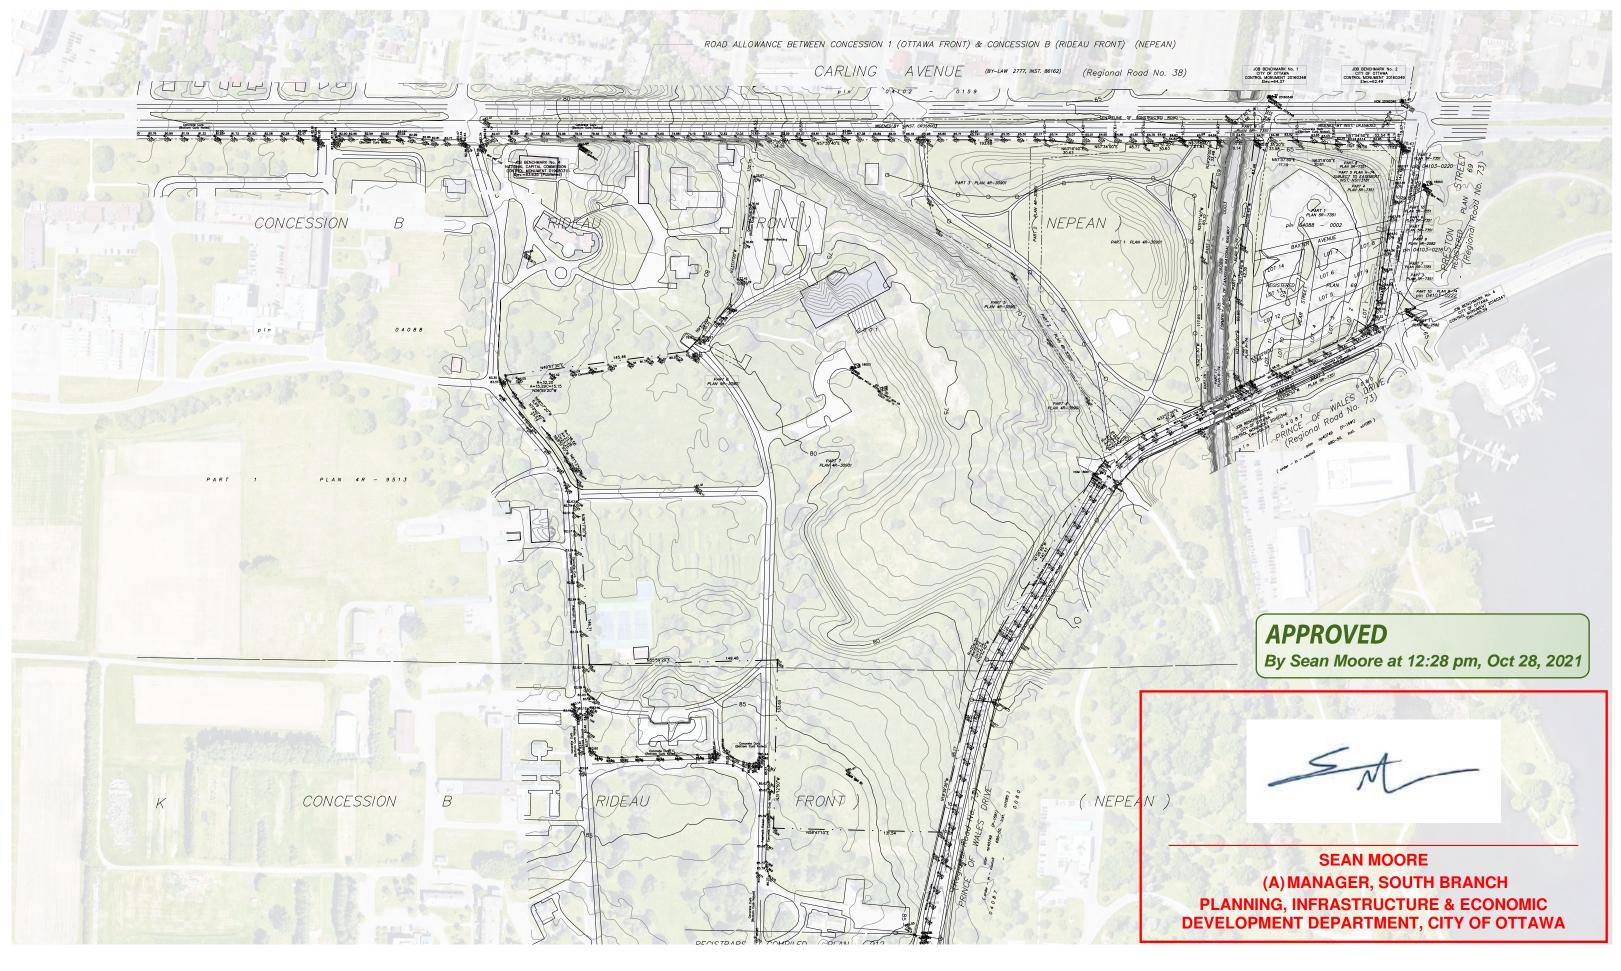

75

150

**NEW CIVIC DEVELOPMENT FOR THE OTTAWA HOSPITAL** EXISTING SITE CONDITIONS AND SURROUNDING CONTEXTS

M

300 Meters

| 0 | 200 |   |  | 40 | 00 |
|---|-----|---|--|----|----|
|   | 1   | 1 |  |    |    |