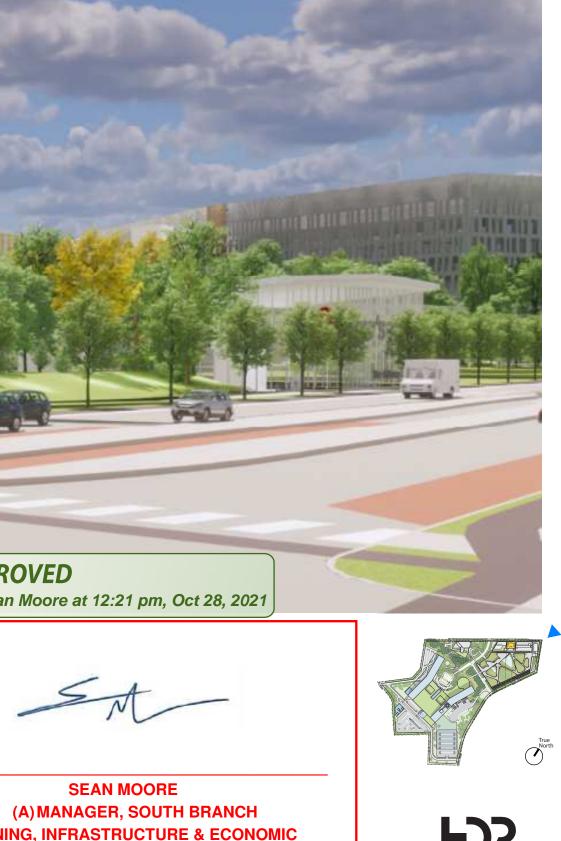

R'S PARK



13b - VIEW FROM EAST EDGE OF DOW'S LAKE





NEW CIVIC DEVELOPMENT FOR THE OTTAWA HOSPITAL VIEWS ANALYSIS AND CONCEPTUAL RENDERINGS AUGUST 4, 2021











1 - QUEEN ELIZABETH DRIVE / PRESTON (facing west)



2 - PRINCE OF WALES DRIVE (facing west/south towards loading docks)



NEW CIVIC DEVELOPMENT FOR THE OTTAWA HOSPITAL VIEWS ANALYSIS AND CONCEPTUAL RENDERINGS AUGUST 4, 2021



**APPROVED** By Sean Moore at 12:19 pm, Oct 28, 2021









3 - FROM SAUNDERS BUILDING (facing north / east)



4 - FROM SAUNDERS BUILDING (facing north / west)



NEW CIVIC DEVELOPMENT FOR THE OTTAWA HOSPITAL VIEWS ANALYSIS AND CONCEPTUAL RENDERINGS AUGUST 4, 2021













NEW CIVIC DEVELOPMENT FOR THE OTTAWA HOSPITAL VIEWS ANALYSIS AND CONCEPTUAL RENDERINGS AUGUST 4, 2021



North North





**DEVELOPMENT DEPARTMENT, CITY OF OTTAWA** 



NEW CIVIC DEVELOPMENT FOR THE OTTAWA HOSPITAL VIEWS ANALYSIS AND CONCEPTUAL RENDERINGS AUGUST 4, 2021









**BASEMENT LEVEL** 



NEW CIVIC DEVELOPMENT FOR THE OTTAWA HOSPITAL HOSPITAL FLOOR PLATES AUGUST 4, 2021



**F**SS









NEW CIVIC DEVELOPMENT FOR THE OTTAWA HOSPITAL HOSPITAL FLOOR PLATES AUGUST 4, 2021

**HX** 





NEW CIVIC DEVELOPMENT FOR THE OTTAWA HOSPITAL HOSPITAL FLOOR PLATES AUGUST 4, 2021





# **SEAN MOORE** (A) MANAGER, SOUTH BRANCH PLANNING, INFRASTRUCTURE & ECONOMIC DEVELOPMENT DEPARTMENT, CITY OF OTTAWA







NEW CIVIC DEVELOPMENT FOR THE OTTAWA HOSPITAL HOSPITAL FLOOR PLATES AUGUST 4, 2021





NEW CIVIC DEVELOPMENT FOR THE OTTAWA HOSPITAL HOSPITAL FLOOR PLATES AUGUST 4, 2021

**H** 



LEVEL 05



**FC**