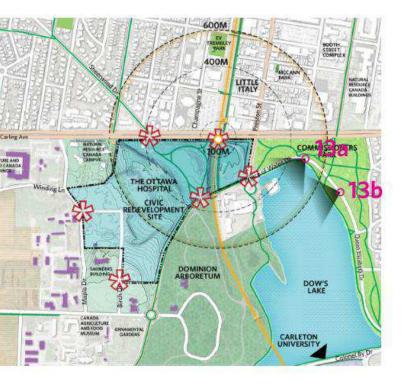

75

150

**NEW CIVIC DEVELOPMENT FOR THE OTTAWA HOSPITAL** EXISTING SITE CONDITIONS AND SURROUNDING CONTEXTS

M

300 Meters

| 0 | 200 |   |  | 40 | 00 |
|---|-----|---|--|----|----|
|   | 1   | 1 |  |    |    |

| MELROSE AVE S                                                                                                  |        | GWYWNE AVE<br>FAIRMONT AVE | OD RYUNG PL<br>BAYSWATER ALE<br>CHAMPAGNE AVES                                                                                                                                                                                                                                                                                                                                                                                                                                                                                                                                                                                                                                                                                                                                                                                                                                                                                                                                                                                                                                                                                                                                                                                                                                                                                                                                                                                                                                                                                                                                                                                                                                                                                                                                                                                                                                                                                                                                                                                                                                                                                                                                                                                                                                                                                                                                                                                                                                                                                                                                                                                                                                                                                                                                                                                          |             |
|----------------------------------------------------------------------------------------------------------------|--------|----------------------------|-----------------------------------------------------------------------------------------------------------------------------------------------------------------------------------------------------------------------------------------------------------------------------------------------------------------------------------------------------------------------------------------------------------------------------------------------------------------------------------------------------------------------------------------------------------------------------------------------------------------------------------------------------------------------------------------------------------------------------------------------------------------------------------------------------------------------------------------------------------------------------------------------------------------------------------------------------------------------------------------------------------------------------------------------------------------------------------------------------------------------------------------------------------------------------------------------------------------------------------------------------------------------------------------------------------------------------------------------------------------------------------------------------------------------------------------------------------------------------------------------------------------------------------------------------------------------------------------------------------------------------------------------------------------------------------------------------------------------------------------------------------------------------------------------------------------------------------------------------------------------------------------------------------------------------------------------------------------------------------------------------------------------------------------------------------------------------------------------------------------------------------------------------------------------------------------------------------------------------------------------------------------------------------------------------------------------------------------------------------------------------------------------------------------------------------------------------------------------------------------------------------------------------------------------------------------------------------------------------------------------------------------------------------------------------------------------------------------------------------------------------------------------------------------------------------------------------------------|-------------|
|                                                                                                                |        |                            | EXISTING<br>BELL<br>BUILDING<br>BUILDING<br>BUILDING<br>BUILDING<br>BUILDING<br>BUILDING<br>BUILDING<br>BUILDING<br>BUILDING<br>BUILDING<br>BUILDING<br>BUILDING<br>BUILDING<br>BUILDING<br>BUILDING<br>BUILDING<br>BUILDING<br>BUILDING<br>BUILDING<br>BUILDING<br>BUILDING<br>BUILDING<br>BUILDING<br>BUILDING<br>BUILDING<br>BUILDING<br>BUILDING<br>BUILDING<br>BUILDING<br>BUILDING<br>BUILDING<br>BUILDING<br>BUILDING<br>BUILDING<br>BUILDING<br>BUILDING<br>BUILDING<br>BUILDING<br>BUILDING<br>BUILDING<br>BUILDING<br>BUILDING<br>BUILDING<br>BUILDING<br>BUILDING<br>BUILDING<br>BUILDING<br>BUILDING<br>BUILDING<br>BUILDING<br>BUILDING<br>BUILDING<br>BUILDING<br>BUILDING<br>BUILDING<br>BUILDING<br>BUILDING<br>BUILDING<br>BUILDING<br>BUILDING<br>BUILDING<br>BUILDING<br>BUILDING<br>BUILDING<br>BUILDING<br>BUILDING<br>BUILDING<br>BUILDING<br>BUILDING<br>BUILDING<br>BUILDING<br>BUILDING<br>BUILDING<br>BUILDING<br>BUILDING<br>BUILDING<br>BUILDING<br>BUILDING<br>BUILDING<br>BUILDING<br>BUILDING<br>BUILDING<br>BUILDING<br>BUILDING<br>BUILDING<br>BUILDING<br>BUILDING<br>BUILDING<br>BUILDING<br>BUILDING<br>BUILDING<br>BUILDING<br>BUILDING<br>BUILDING<br>BUILDING<br>BUILDING<br>BUILDING<br>BUILDING<br>BUILDING<br>BUILDING<br>BUILDING<br>BUILDING<br>BUILDING<br>BUILDING<br>BUILDING<br>BUILDING<br>BUILDING<br>BUILDING<br>BUILDING<br>BUILDING<br>BUILDING<br>BUILDING<br>BUILDING<br>BUILDING<br>BUILDING<br>BUILDING<br>BUILDING<br>BUILDING<br>BUILDING<br>BUILDING<br>BUILDING<br>BUILDING<br>BUILDING<br>BUILDING<br>BUILDING<br>BUILDING<br>BUILDING<br>BUILDING<br>BUILDING<br>BUILDING<br>BUILDING<br>BUILDING<br>BUILDING<br>BUILDING<br>BUILDING<br>BUILDING<br>BUILDING<br>BUILDING<br>BUILDING<br>BUILDING<br>BUILDING<br>BUILDING<br>BUILDING<br>BUILDING<br>BUILDING<br>BUILDING<br>BUILDING<br>BUILDING<br>BUILDING<br>BUILDING<br>BUILDING<br>BUILDING<br>BUILDING<br>BUILDING<br>BUILDING<br>BUILDING<br>BUILDING<br>BUILDING<br>BUILDING<br>BUILDING<br>BUILDING<br>BUILDING<br>BUILDING<br>BUILDING<br>BUILDING<br>BUILDING<br>BUILDING<br>BUILDING<br>BUILDING<br>BUILDING<br>BUILDING<br>BUILDING<br>BUILDING<br>BUILDING<br>BUILDING<br>BUILDING<br>BUILDING<br>BUILDING<br>BUILDING<br>BUILDING<br>BUILDING<br>BUILDING<br>BUILDING<br>BUILDING<br>BUILDING<br>BUILDING<br>BUILDING<br>BUILDING<br>BUILDING<br>BUILDING<br>BUILDING<br>BUILDING<br>BUILDING<br>BUILDING<br>BUILDING<br>BUILDING<br>BUILDING<br>BUILDING<br>BUILDING<br>BUILDING<br>BUILDING<br>BUILDING<br>BUILDING<br>BUILDING<br>BUILDING<br>BUILDING<br>BUILDING<br>BUILDING<br>BUILDING<br>BUILDING<br>BUILDING<br>BUILDING<br>BUILDING<br>BUILDING<br>BUILDING<br>BUILDING<br>BUILDING<br>BUILDING<br>BUILDING<br>BUILDING<br>BUILDING<br>BUILDING<br>BUILDING<br>BUILDING<br>BUILDING<br>BUILDIN |             |
|                                                                                                                | 10000  | WiN                        | DING LN                                                                                                                                                                                                                                                                                                                                                                                                                                                                                                                                                                                                                                                                                                                                                                                                                                                                                                                                                                                                                                                                                                                                                                                                                                                                                                                                                                                                                                                                                                                                                                                                                                                                                                                                                                                                                                                                                                                                                                                                                                                                                                                                                                                                                                                                                                                                                                                                                                                                                                                                                                                                                                                                                                                                                                                                                                 | EEN<br>JANA |
|                                                                                                                |        |                            |                                                                                                                                                                                                                                                                                                                                                                                                                                                                                                                                                                                                                                                                                                                                                                                                                                                                                                                                                                                                                                                                                                                                                                                                                                                                                                                                                                                                                                                                                                                                                                                                                                                                                                                                                                                                                                                                                                                                                                                                                                                                                                                                                                                                                                                                                                                                                                                                                                                                                                                                                                                                                                                                                                                                                                                                                                         |             |
|                                                                                                                | Disast | Charle / Engl Date         | FUTURE UNIVERSITY<br>OF OTTAWA HEART<br>INSTITUTE SITE                                                                                                                                                                                                                                                                                                                                                                                                                                                                                                                                                                                                                                                                                                                                                                                                                                                                                                                                                                                                                                                                                                                                                                                                                                                                                                                                                                                                                                                                                                                                                                                                                                                                                                                                                                                                                                                                                                                                                                                                                                                                                                                                                                                                                                                                                                                                                                                                                                                                                                                                                                                                                                                                                                                                                                                  |             |
|                                                                                                                | 1A     | Start / End Date           | Project   Existing LRT Station and Rail<br>Trench Widening                                                                                                                                                                                                                                                                                                                                                                                                                                                                                                                                                                                                                                                                                                                                                                                                                                                                                                                                                                                                                                                                                                                                                                                                                                                                                                                                                                                                                                                                                                                                                                                                                                                                                                                                                                                                                                                                                                                                                                                                                                                                                                                                                                                                                                                                                                                                                                                                                                                                                                                                                                                                                                                                                                                                                                              |             |
|                                                                                                                | 1B     | 2021 - 2021                | Jurisdictional Approvals                                                                                                                                                                                                                                                                                                                                                                                                                                                                                                                                                                                                                                                                                                                                                                                                                                                                                                                                                                                                                                                                                                                                                                                                                                                                                                                                                                                                                                                                                                                                                                                                                                                                                                                                                                                                                                                                                                                                                                                                                                                                                                                                                                                                                                                                                                                                                                                                                                                                                                                                                                                                                                                                                                                                                                                                                |             |
|                                                                                                                | 2      | 2022 - 2023                | Parking Garage                                                                                                                                                                                                                                                                                                                                                                                                                                                                                                                                                                                                                                                                                                                                                                                                                                                                                                                                                                                                                                                                                                                                                                                                                                                                                                                                                                                                                                                                                                                                                                                                                                                                                                                                                                                                                                                                                                                                                                                                                                                                                                                                                                                                                                                                                                                                                                                                                                                                                                                                                                                                                                                                                                                                                                                                                          |             |
| a for the second se | 3      | 2024 - 2026                | New Hospital CUP & Hydro Service                                                                                                                                                                                                                                                                                                                                                                                                                                                                                                                                                                                                                                                                                                                                                                                                                                                                                                                                                                                                                                                                                                                                                                                                                                                                                                                                                                                                                                                                                                                                                                                                                                                                                                                                                                                                                                                                                                                                                                                                                                                                                                                                                                                                                                                                                                                                                                                                                                                                                                                                                                                                                                                                                                                                                                                                        |             |
|                                                                                                                | 4      | 2024 - 2028                | New Hospital                                                                                                                                                                                                                                                                                                                                                                                                                                                                                                                                                                                                                                                                                                                                                                                                                                                                                                                                                                                                                                                                                                                                                                                                                                                                                                                                                                                                                                                                                                                                                                                                                                                                                                                                                                                                                                                                                                                                                                                                                                                                                                                                                                                                                                                                                                                                                                                                                                                                                                                                                                                                                                                                                                                                                                                                                            |             |
|                                                                                                                | 5      | TBD                        | Potential LRT Station Expansion                                                                                                                                                                                                                                                                                                                                                                                                                                                                                                                                                                                                                                                                                                                                                                                                                                                                                                                                                                                                                                                                                                                                                                                                                                                                                                                                                                                                                                                                                                                                                                                                                                                                                                                                                                                                                                                                                                                                                                                                                                                                                                                                                                                                                                                                                                                                                                                                                                                                                                                                                                                                                                                                                                                                                                                                         |             |
|                                                                                                                | 6      | 2024 - 2029                | Research Tower                                                                                                                                                                                                                                                                                                                                                                                                                                                                                                                                                                                                                                                                                                                                                                                                                                                                                                                                                                                                                                                                                                                                                                                                                                                                                                                                                                                                                                                                                                                                                                                                                                                                                                                                                                                                                                                                                                                                                                                                                                                                                                                                                                                                                                                                                                                                                                                                                                                                                                                                                                                                                                                                                                                                                                                                                          |             |
|                                                                                                                | 7A     | 2029 - 2039                | Carling Tower A                                                                                                                                                                                                                                                                                                                                                                                                                                                                                                                                                                                                                                                                                                                                                                                                                                                                                                                                                                                                                                                                                                                                                                                                                                                                                                                                                                                                                                                                                                                                                                                                                                                                                                                                                                                                                                                                                                                                                                                                                                                                                                                                                                                                                                                                                                                                                                                                                                                                                                                                                                                                                                                                                                                                                                                                                         | 12          |
|                                                                                                                | 7B     | 2029 - 2039                | Carling Tower B                                                                                                                                                                                                                                                                                                                                                                                                                                                                                                                                                                                                                                                                                                                                                                                                                                                                                                                                                                                                                                                                                                                                                                                                                                                                                                                                                                                                                                                                                                                                                                                                                                                                                                                                                                                                                                                                                                                                                                                                                                                                                                                                                                                                                                                                                                                                                                                                                                                                                                                                                                                                                                                                                                                                                                                                                         |             |
|                                                                                                                | 7C     | 2029 - 2039                | Carling Tower C                                                                                                                                                                                                                                                                                                                                                                                                                                                                                                                                                                                                                                                                                                                                                                                                                                                                                                                                                                                                                                                                                                                                                                                                                                                                                                                                                                                                                                                                                                                                                                                                                                                                                                                                                                                                                                                                                                                                                                                                                                                                                                                                                                                                                                                                                                                                                                                                                                                                                                                                                                                                                                                                                                                                                                                                                         |             |
|                                                                                                                | 8      | 2024 - 2028                | Carling Tower B   Carling Tower C   Rehab                                                                                                                                                                                                                                                                                                                                                                                                                                                                                                                                                                                                                                                                                                                                                                                                                                                                                                                                                                                                                                                                                                                                                                                                                                                                                                                                                                                                                                                                                                                                                                                                                                                                                                                                                                                                                                                                                                                                                                                                                                                                                                                                                                                                                                                                                                                                                                                                                                                                                                                                                                                                                                                                                                                                                                                               |             |
|                                                                                                                | 9      | 2035 - 2038                | New Hospital Expansion                                                                                                                                                                                                                                                                                                                                                                                                                                                                                                                                                                                                                                                                                                                                                                                                                                                                                                                                                                                                                                                                                                                                                                                                                                                                                                                                                                                                                                                                                                                                                                                                                                                                                                                                                                                                                                                                                                                                                                                                                                                                                                                                                                                                                                                                                                                                                                                                                                                                                                                                                                                                                                                                                                                                                                                                                  | D           |