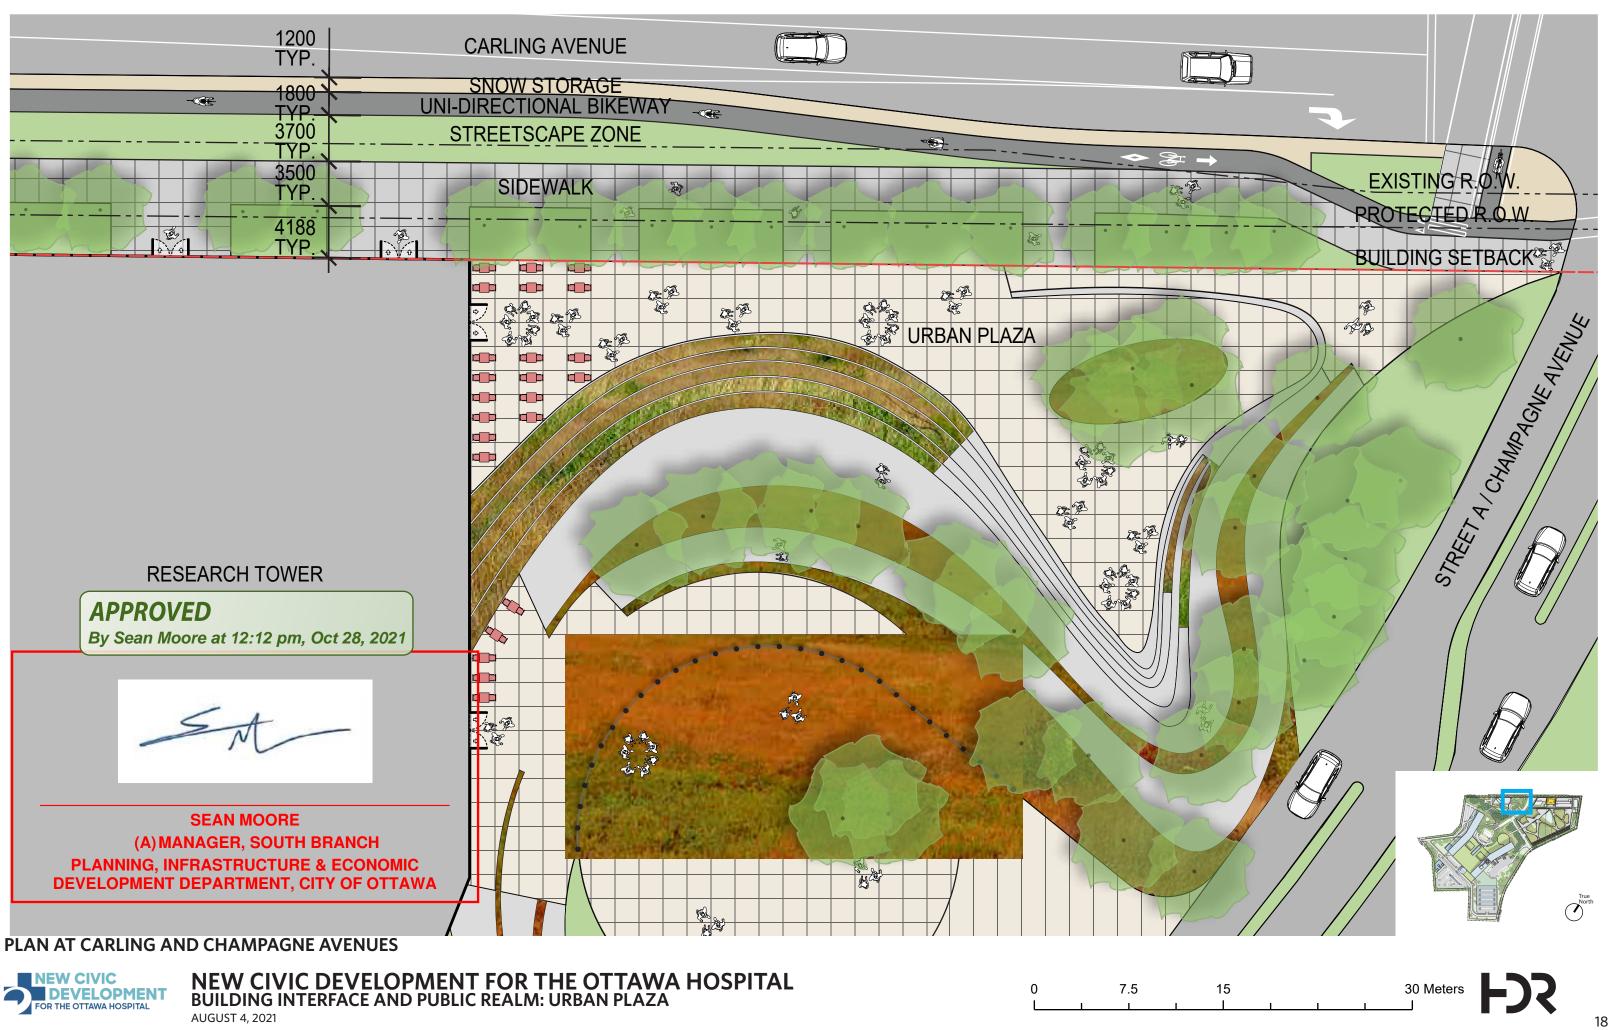

### **TABLE OF CONTENTS**

- EXISTING SITE CONDITIONS AND SURROUNDING CONTEXTS 3
- CONTEXT PLAN 4
- MASTER SITE PLAN 5
- MASTER PHASING PLAN 6
- 7 OPEN SPACE, LANDSCAPE, AND GRADING CONCEPT
- 8 CANOPY COVER PLAN
- 9 PARKING GARAGE
- 12 BUILDING ELEVATIONS
- 14 BUILDING CROSS-SECTIONS
- 16 BUILDING INTERFACE AND PUBLIC REALM
- 23 MASSING MODEL AGAINST CAPACITY
- 24 VIEWS ANALYSIS AND CONCEPTUAL RENDERINGS
- 36 HOSPITAL FLOOR PLATES
- 50 TOPOGRAPHICAL AND BOUNDARY SURVEY