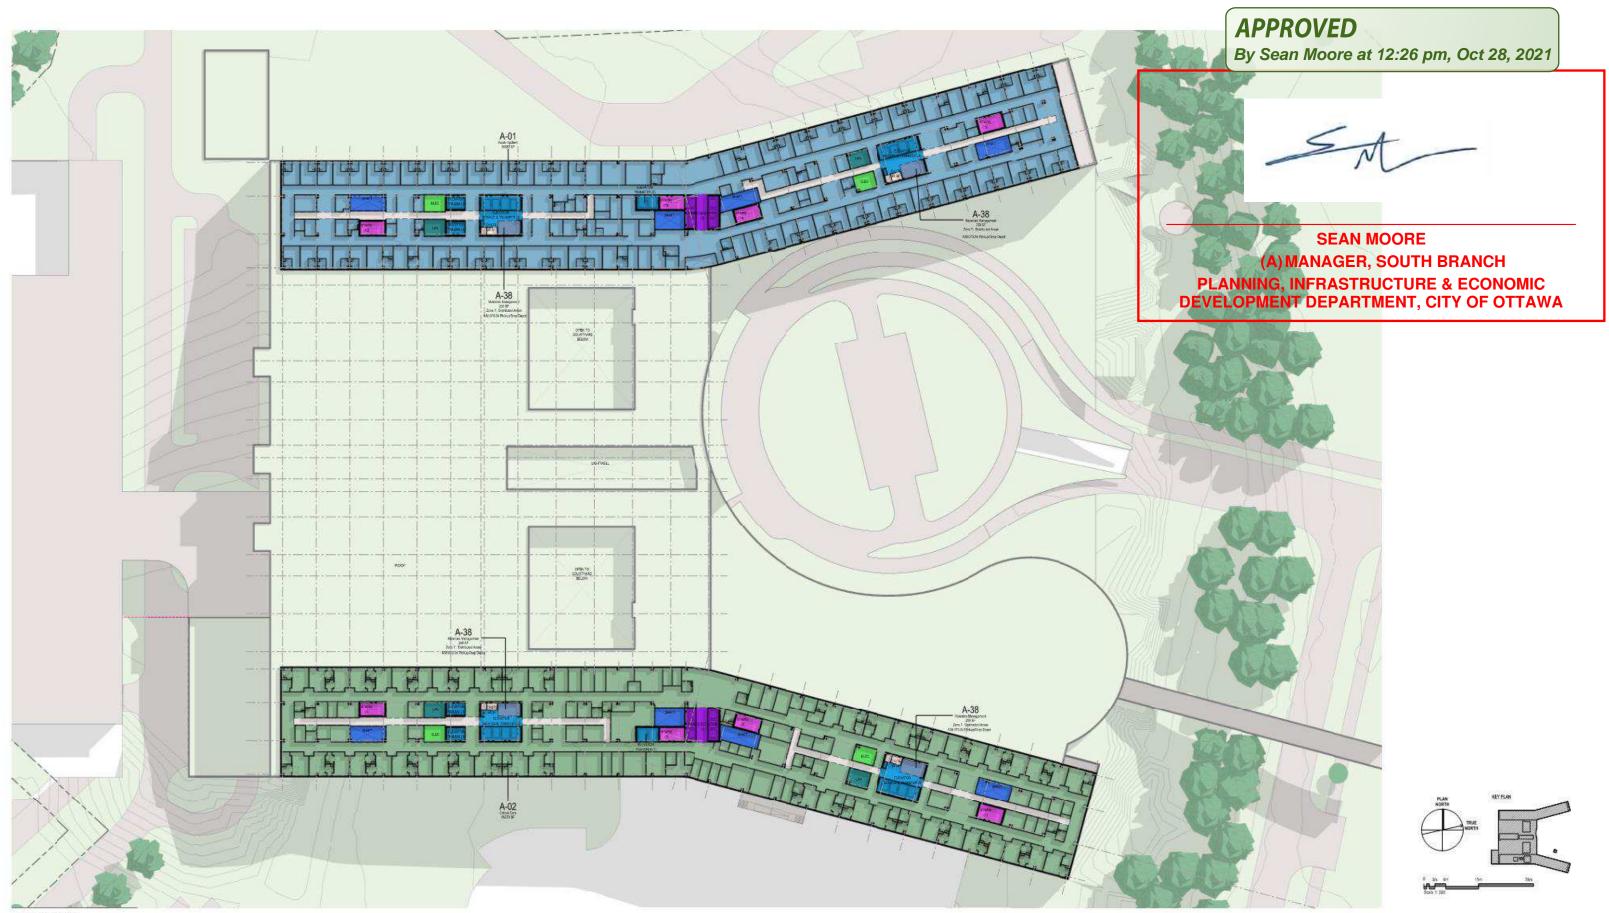

# **Appendix A: Master Site Plan Drawings Package**

**NEW CIVIC DEVELOPMENT FOR THE OTTAWA HOSPITAL** Master Site Plan / Lifting of Holding Zone

Hospital, Office, Ancillary Commercial / Services & Parking

### **TABLE OF CONTENTS**

- EXISTING SITE CONDITIONS AND SURROUNDING CONTEXTS 3
- CONTEXT PLAN 4
- MASTER SITE PLAN 5
- MASTER PHASING PLAN 6
- 7 OPEN SPACE, LANDSCAPE, AND GRADING CONCEPT
- 8 CANOPY COVER PLAN
- 9 PARKING GARAGE
- 12 BUILDING ELEVATIONS
- 14 BUILDING CROSS-SECTIONS
- 16 BUILDING INTERFACE AND PUBLIC REALM
- 23 MASSING MODEL AGAINST CAPACITY
- 24 VIEWS ANALYSIS AND CONCEPTUAL RENDERINGS
- 36 HOSPITAL FLOOR PLATES
- 50 TOPOGRAPHICAL AND BOUNDARY SURVEY