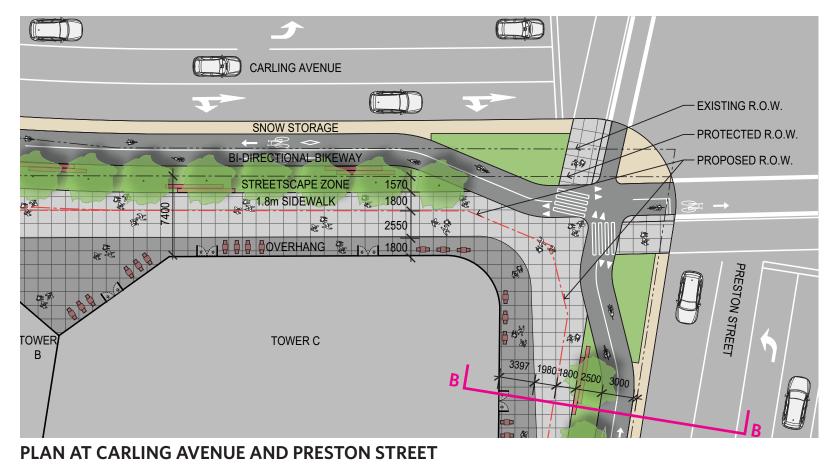

1 - SOUTH / WEST ELEVATION



2 - SOUTH / EAST ELEVATION



3 - NORTH / WEST ELEVATION



4 - NORTH / EAST ELEVATION



NEW CIVIC DEVELOPMENT FOR THE OTTAWA HOSPITAL BUILDING ELEVATIONS AUGUST 4, 2021













**2 - EAST ELEVATION** 



**3 - SOUTH ELEVATION** 





NEW CIVIC DEVELOPMENT FOR THE OTTAWA HOSPITAL BUILDING ELEVATIONS AUGUST 4, 2021



PLANNING, INFRASTRUCTURE & ECONOMIC DEVELOPMENT DEPARTMENT, CITY OF OTTAWA





#### SECTION THROUGH TOWERS AND CENTRAL PODIUM



NEW CIVIC DEVELOPMENT FOR THE OTTAWA HOSPITAL BUILDING CROSS-SECTIONS AUGUST 4, 2021









### SECTION THROUGH CENTRAL UTILITY PLANT AND CENTRAL HOSPITAL PODIUM



NEW CIVIC DEVELOPMENT FOR THE OTTAWA HOSPITAL BUILDING CROSS-SECTIONS AUGUST 4, 2021











PLAN AT CARLING AVENUE AND CHAMPAGNE AVENUE





**NEW CIVIC DEVELOPMENT FOR THE OTTAWA HOSPITAL** BUILDING INTERFACE AND PUBLIC REALM: PLAN & TYPICAL SECTIONS AUGUST 4, 2021









PLAN AT PRESTON STREET



### PLAN AT PRINCE OF WALES DRIVE



NEW CIVIC DEVELOPMENT FOR THE OTTAWA HOSPITAL BUILDING INTERFACE AND PUBLIC REALM : PLAN & TYPICAL SECTIONS AUGUST 4, 2021

P4 @ 77.175 M P3 @ 73.775 M 501 P2 @ 69.875 M 500 @ 66.475 M £ 2 - f 3 · **SECTION C** GREEN ROOF LEVEL @ 81.2 M P4 @ 77.175 M P3 @ 73.775 M 5 3 P2 @ 69.875 M 6 @ 1 P1 @ 66.475 M

SECTION D











CONCEPTUAL GREEN ROOF INTERFACE WITH LIGHTWELL AND HIGHLINE



**NEW CIVIC DEVELOPMENT FOR THE OTTAWA HOSPITAL BUILDING INTERFACE AND PUBLIC REALM: PRELIMINARY LANDSCAPE CONCEPTS** AUGUST 4, 2021















NEW CIVIC DEVELOPMENT FOR THE OTTAWA HOSPITAL BUILDING INTERFA