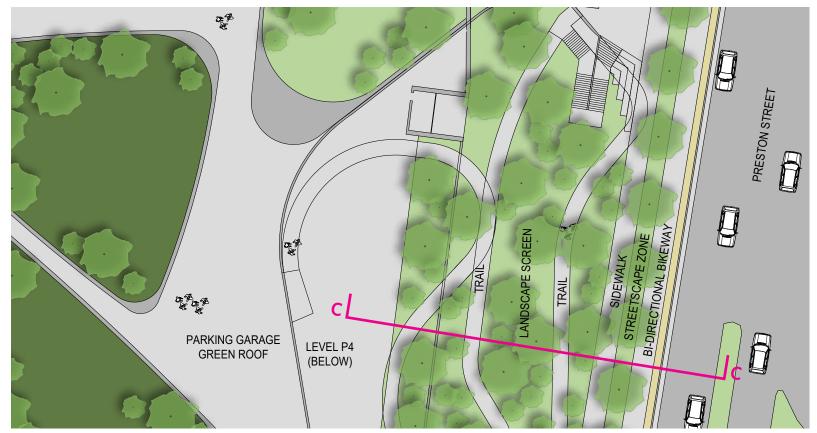

# **Appendix A: Master Site Plan Drawings Package**

**NEW CIVIC DEVELOPMENT FOR THE OTTAWA HOSPITAL** Master Site Plan / Lifting of Holding Zone

Hospital, Office, Ancillary Commercial / Services & Parking

930 Carling Avenue & 520 Preston Street, Ottawa, ON

August 4, 2021