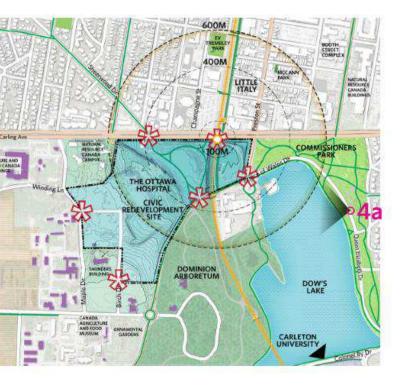

75

150

**NEW CIVIC DEVELOPMENT FOR THE OTTAWA HOSPITAL** EXISTING SITE CONDITIONS AND SURROUNDING CONTEXTS

M

300 Meters

| 0 | 200 |   |  | 40 | 00 |
|---|-----|---|--|----|----|
|   | 1   | 1 |  |    |    |

| MELROSE AVE S                                                                                                  |        | GWYWNE AVE<br>FAIRMONT AVE | OD RYUNG PL<br>BAYSWATER ALE<br>CHAMPAGNE AVES                                                                                                                                                                                                                                                                                                                                                                                                                                                                                                                                                                                                                                                                                                                                                                                                                                                                                                                                                                                                                                                                                                                                                                                                                                                                                                                                                                                                                                                                                                                                                                                                                                                                                                                                                                                                                                                                                                                                                                                                                                                                                                                                                                                                                                                                                                                                                                                                                                                                                                                                                                                                                                                                                                                                                                                          |             |
|----------------------------------------------------------------------------------------------------------------|--------|----------------------------|-----------------------------------------------------------------------------------------------------------------------------------------------------------------------------------------------------------------------------------------------------------------------------------------------------------------------------------------------------------------------------------------------------------------------------------------------------------------------------------------------------------------------------------------------------------------------------------------------------------------------------------------------------------------------------------------------------------------------------------------------------------------------------------------------------------------------------------------------------------------------------------------------------------------------------------------------------------------------------------------------------------------------------------------------------------------------------------------------------------------------------------------------------------------------------------------------------------------------------------------------------------------------------------------------------------------------------------------------------------------------------------------------------------------------------------------------------------------------------------------------------------------------------------------------------------------------------------------------------------------------------------------------------------------------------------------------------------------------------------------------------------------------------------------------------------------------------------------------------------------------------------------------------------------------------------------------------------------------------------------------------------------------------------------------------------------------------------------------------------------------------------------------------------------------------------------------------------------------------------------------------------------------------------------------------------------------------------------------------------------------------------------------------------------------------------------------------------------------------------------------------------------------------------------------------------------------------------------------------------------------------------------------------------------------------------------------------------------------------------------------------------------------------------------------------------------------------------------|-------------|
|                                                                                                                |        |                            | EXISTING<br>BELL<br>BUILDING<br>BUILDING<br>BUILDING<br>BUILDING<br>BUILDING<br>BUILDING<br>BUILDING<br>BUILDING<br>BUILDING<br>BUILDING<br>BUILDING<br>BUILDING<br>BUILDING<br>BUILDING<br>BUILDING<br>BUILDING<br>BUILDING<br>BUILDING<br>BUILDING<br>BUILDING<br>BUILDING<br>BUILDING<br>BUILDING<br>BUILDING<br>BUILDING<br>BUILDING<br>BUILDING<br>BUILDING<br>BUILDING<br>BUILDING<br>BUILDING<br>BUILDING<br>BUILDING<br>BUILDING<br>BUILDING<br>BUILDING<br>BUILDING<br>BUILDING<br>BUILDING<br>BUILDING<br>BUILDING<br>BUILDING<br>BUILDING<br>BUILDING<br>BUILDING<br>BUILDING<br>BUILDING<br>BUILDING<br>BUILDING<br>BUILDING<br>BUILDING<br>BUILDING<br>BUILDING<br>BUILDING<br>BUILDING<br>BUILDING<br>BUILDING<br>BUILDING<br>BUILDING<br>BUILDING<br>BUILDING<br>BUILDING<br>BUILDING<br>BUILDING<br>BUILDING<br>BUILDING<br>BUILDING<br>BUILDING<br>BUILDING<br>BUILDING<br>BUILDING<br>BUILDING<br>BUILDING<br>BUILDING<br>BUILDING<br>BUILDING<br>BUILDING<br>BUILDING<br>BUILDING<br>BUILDING<br>BUILDING<br>BUILDING<br>BUILDING<br>BUILDING<br>BUILDING<br>BUILDING<br>BUILDING<br>BUILDING<br>BUILDING<br>BUILDING<br>BUILDING<br>BUILDING<br>BUILDING<br>BUILDING<br>BUILDING<br>BUILDING<br>BUILDING<br>BUILDING<br>BUILDING<br>BUILDING<br>BUILDING<br>BUILDING<br>BUILDING<br>BUILDING<br>BUILDING<br>BUILDING<br>BUILDING<br>BUILDING<br>BUILDING<br>BUILDING<br>BUILDING<br>BUILDING<br>BUILDING<br>BUILDING<br>BUILDING<br>BUILDING<br>BUILDING<br>BUILDING<br>BUILDING<br>BUILDING<br>BUILDING<br>BUILDING<br>BUILDING<br>BUILDING<br>BUILDING<br>BUILDING<br>BUILDING<br>BUILDING<br>BUILDING<br>BUILDING<br>BUILDING<br>BUILDING<br>BUILDING<br>BUILDING<br>BUILDING<br>BUILDING<br>BUILDING<br>BUILDING<br>BUILDING<br>BUILDING<br>BUILDING<br>BUILDING<br>BUILDING<br>BUILDING<br>BUILDING<br>BUILDING<br>BUILDING<br>BUILDING<br>BUILDING<br>BUILDING<br>BUILDING<br>BUILDING<br>BUILDING<br>BUILDING<br>BUILDING<br>BUILDING<br>BUILDING<br>BUILDING<br>BUILDING<br>BUILDING<br>BUILDING<br>BUILDING<br>BUILDING<br>BUILDING<br>BUILDING<br>BUILDING<br>BUILDING<br>BUILDING<br>BUILDING<br>BUILDING<br>BUILDING<br>BUILDING<br>BUILDING<br>BUILDING<br>BUILDING<br>BUILDING<br>BUILDING<br>BUILDING<br>BUILDING<br>BUILDING<br>BUILDING<br>BUILDING<br>BUILDING<br>BUILDING<br>BUILDING<br>BUILDING<br>BUILDING<br>BUILDING<br>BUILDING<br>BUILDING<br>BUILDING<br>BUILDING<br>BUILDING<br>BUILDING<br>BUILDING<br>BUILDING<br>BUILDING<br>BUILDING<br>BUILDING<br>BUILDING<br>BUILDING<br>BUILDING<br>BUILDING<br>BUILDING<br>BUILDING<br>BUILDING<br>BUILDING<br>BUILDING<br>BUILDING<br>BUILDING<br>BUILDING<br>BUILDING<br>BUILDING<br>BUILDING<br>BUILDING<br>BUILDING<br>BUILDING<br>BUILDING<br>BUILDING<br>BUILDING<br>BUILDING<br>BUILDING<br>BUILDING<br>BUILDING<br>BUILDING<br>BUILDIN |             |
|                                                                                                                | 10000  | WiN                        | DING LN                                                                                                                                                                                                                                                                                                                                                                                                                                                                                                                                                                                                                                                                                                                                                                                                                                                                                                                                                                                                                                                                                                                                                                                                                                                                                                                                                                                                                                                                                                                                                                                                                                                                                                                                                                                                                                                                                                                                                                                                                                                                                                                                                                                                                                                                                                                                                                                                                                                                                                                                                                                                                                                                                                                                                                                                                                 | EEN<br>JANA |
|                                                                                                                |        |                            |                                                                                                                                                                                                                                                                                                                                                                                                                                                                                                                                                                                                                                                                                                                                                                                                                                                                                                                                                                                                                                                                                                                                                                                                                                                                                                                                                                                                                                                                                                                                                                                                                                                                                                                                                                                                                                                                                                                                                                                                                                                                                                                                                                                                                                                                                                                                                                                                                                                                                                                                                                                                                                                                                                                                                                                                                                         |             |
|                                                                                                                | Disast | Charle / Engl Date         | FUTURE UNIVERSITY<br>OF OTTAWA HEART<br>INSTITUTE SITE                                                                                                                                                                                                                                                                                                                                                                                                                                                                                                                                                                                                                                                                                                                                                                                                                                                                                                                                                                                                                                                                                                                                                                                                                                                                                                                                                                                                                                                                                                                                                                                                                                                                                                                                                                                                                                                                                                                                                                                                                                                                                                                                                                                                                                                                                                                                                                                                                                                                                                                                                                                                                                                                                                                                                                                  |             |
|                                                                                                                | 1A     | Start / End Date           | Project   Existing LRT Station and Rail<br>Trench Widening                                                                                                                                                                                                                                                                                                                                                                                                                                                                                                                                                                                                                                                                                                                                                                                                                                                                                                                                                                                                                                                                                                                                                                                                                                                                                                                                                                                                                                                                                                                                                                                                                                                                                                                                                                                                                                                                                                                                                                                                                                                                                                                                                                                                                                                                                                                                                                                                                                                                                                                                                                                                                                                                                                                                                                              |             |
|                                                                                                                | 1B     | 2021 - 2021                | Jurisdictional Approvals                                                                                                                                                                                                                                                                                                                                                                                                                                                                                                                                                                                                                                                                                                                                                                                                                                                                                                                                                                                                                                                                                                                                                                                                                                                                                                                                                                                                                                                                                                                                                                                                                                                                                                                                                                                                                                                                                                                                                                                                                                                                                                                                                                                                                                                                                                                                                                                                                                                                                                                                                                                                                                                                                                                                                                                                                |             |
|                                                                                                                | 2      | 2022 - 2023                | Parking Garage                                                                                                                                                                                                                                                                                                                                                                                                                                                                                                                                                                                                                                                                                                                                                                                                                                                                                                                                                                                                                                                                                                                                                                                                                                                                                                                                                                                                                                                                                                                                                                                                                                                                                                                                                                                                                                                                                                                                                                                                                                                                                                                                                                                                                                                                                                                                                                                                                                                                                                                                                                                                                                                                                                                                                                                                                          |             |
| a for the second se | 3      | 2024 - 2026                | New Hospital CUP & Hydro Service                                                                                                                                                                                                                                                                                                                                                                                                                                                                                                                                                                                                                                                                                                                                                                                                                                                                                                                                                                                                                                                                                                                                                                                                                                                                                                                                                                                                                                                                                                                                                                                                                                                                                                                                                                                                                                                                                                                                                                                                                                                                                                                                                                                                                                                                                                                                                                                                                                                                                                                                                                                                                                                                                                                                                                                                        |             |
|                                                                                                                | 4      | 2024 - 2028                | New Hospital                                                                                                                                                                                                                                                                                                                                                                                                                                                                                                                                                                                                                                                                                                                                                                                                                                                                                                                                                                                                                                                                                                                                                                                                                                                                                                                                                                                                                                                                                                                                                                                                                                                                                                                                                                                                                                                                                                                                                                                                                                                                                                                                                                                                                                                                                                                                                                                                                                                                                                                                                                                                                                                                                                                                                                                                                            |             |
|                                                                                                                | 5      | TBD                        | Potential LRT Station Expansion                                                                                                                                                                                                                                                                                                                                                                                                                                                                                                                                                                                                                                                                                                                                                                                                                                                                                                                                                                                                                                                                                                                                                                                                                                                                                                                                                                                                                                                                                                                                                                                                                                                                                                                                                                                                                                                                                                                                                                                                                                                                                                                                                                                                                                                                                                                                                                                                                                                                                                                                                                                                                                                                                                                                                                                                         |             |
|                                                                                                                | 6      | 2024 - 2029                | Research Tower                                                                                                                                                                                                                                                                                                                                                                                                                                                                                                                                                                                                                                                                                                                                                                                                                                                                                                                                                                                                                                                                                                                                                                                                                                                                                                                                                                                                                                                                                                                                                                                                                                                                                                                                                                                                                                                                                                                                                                                                                                                                                                                                                                                                                                                                                                                                                                                                                                                                                                                                                                                                                                                                                                                                                                                                                          |             |
|                                                                                                                | 7A     | 2029 - 2039                | Carling Tower A                                                                                                                                                                                                                                                                                                                                                                                                                                                                                                                                                                                                                                                                                                                                                                                                                                                                                                                                                                                                                                                                                                                                                                                                                                                                                                                                                                                                                                                                                                                                                                                                                                                                                                                                                                                                                                                                                                                                                                                                                                                                                                                                                                                                                                                                                                                                                                                                                                                                                                                                                                                                                                                                                                                                                                                                                         | 12          |
|                                                                                                                | 7B     | 2029 - 2039                | Carling Tower B                                                                                                                                                                                                                                                                                                                                                                                                                                                                                                                                                                                                                                                                                                                                                                                                                                                                                                                                                                                                                                                                                                                                                                                                                                                                                                                                                                                                                                                                                                                                                                                                                                                                                                                                                                                                                                                                                                                                                                                                                                                                                                                                                                                                                                                                                                                                                                                                                                                                                                                                                                                                                                                                                                                                                                                                                         |             |
|                                                                                                                | 7C     | 2029 - 2039                | Carling Tower C                                                                                                                                                                                                                                                                                                                                                                                                                                                                                                                                                                                                                                                                                                                                                                                                                                                                                                                                                                                                                                                                                                                                                                                                                                                                                                                                                                                                                                                                                                                                                                                                                                                                                                                                                                                                                                                                                                                                                                                                                                                                                                                                                                                                                                                                                                                                                                                                                                                                                                                                                                                                                                                                                                                                                                                                                         |             |
|                                                                                                                | 8      | 2024 - 2028                | Carling Tower B   Carling Tower C   Rehab                                                                                                                                                                                                                                                                                                                                                                                                                                                                                                                                                                                                                                                                                                                                                                                                                                                                                                                                                                                                                                                                                                                                                                                                                                                                                                                                                                                                                                                                                                                                                                                                                                                                                                                                                                                                                                                                                                                                                                                                                                                                                                                                                                                                                                                                                                                                                                                                                                                                                                                                                                                                                                                                                                                                                                                               |             |
|                                                                                                                | 9      | 2035 - 2038                | New Hospital Expansion                                                                                                                                                                                                                                                                                                                                                                                                                                                                                                                                                                                                                                                                                                                                                                                                                                                                                                                                                                                                                                                                                                                                                                                                                                                                                                                                                                                                                                                                                                                                                                                                                                                                                                                                                                                                                                                                                                                                                                                                                                                                                                                                                                                                                                                                                                                                                                                                                                                                                                                                                                                                                                                                                                                                                                                                                  | D           |