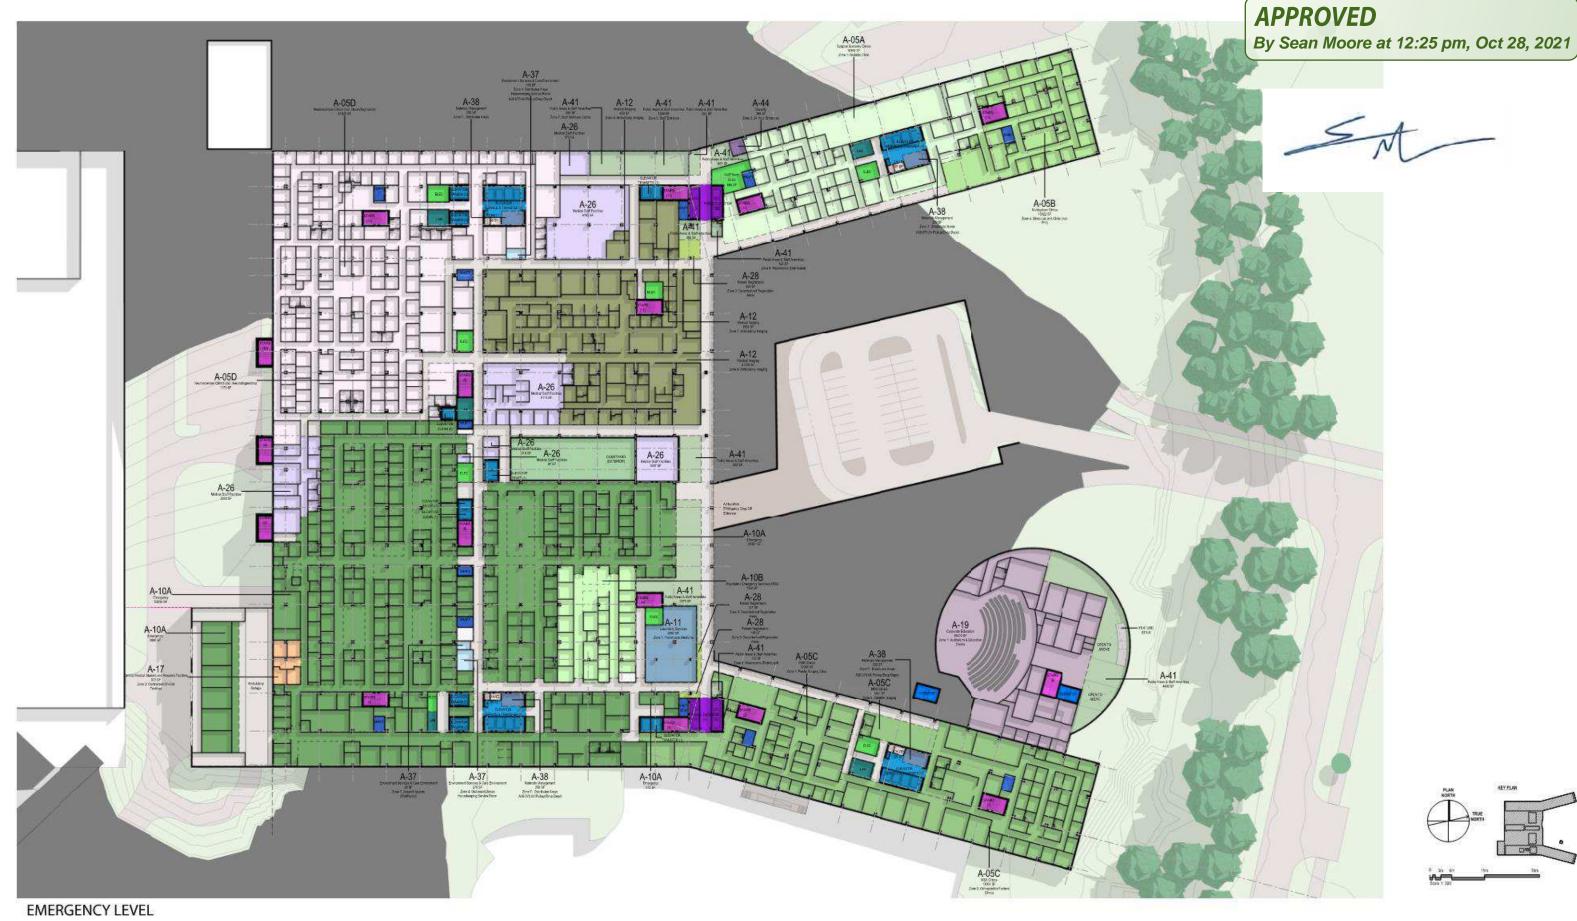

### **TABLE OF CONTENTS**

- EXISTING SITE CONDITIONS AND SURROUNDING CONTEXTS 3
- CONTEXT PLAN 4
- MASTER SITE PLAN 5
- MASTER PHASING PLAN 6
- 7 OPEN SPACE, LANDSCAPE, AND GRADING CONCEPT
- 8 CANOPY COVER PLAN
- 9 PARKING GARAGE
- 12 BUILDING ELEVATIONS
- 14 BUILDING CROSS-SECTIONS
- 16 BUILDING INTERFACE AND PUBLIC REALM
- 23 MASSING MODEL AGAINST CAPACITY
- 24 VIEWS ANALYSIS AND CONCEPTUAL RENDERINGS
- 36 HOSPITAL FLOOR PLATES
- 50 TOPOGRAPHICAL AND BOUNDARY SURVEY