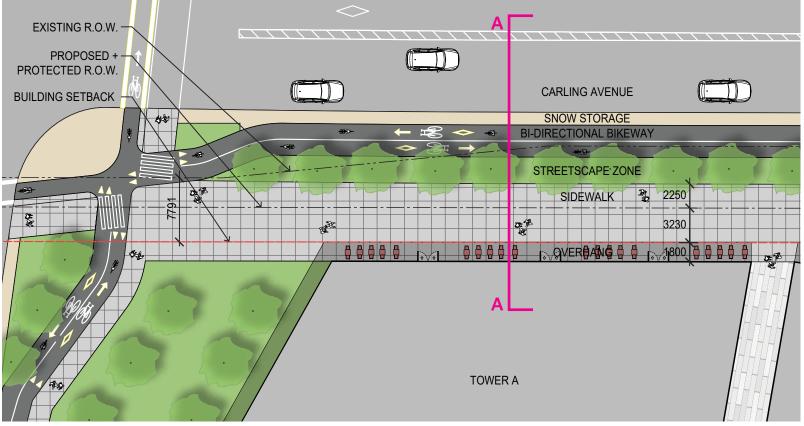

HE OTTAWA HOSPITAL PARKING GARAGE: FLOOR PLANS







1 - SOUTH / WEST ELEVATION



2 - SOUTH / EAST ELEVATION



3 - NORTH / WEST ELEVATION



4 - NORTH / EAST ELEVATION



NEW CIVIC DEVELOPMENT FOR THE OTTAWA HOSPITAL BUILDING ELEVATIONS AUGUST 4, 2021













**2 - EAST ELEVATION** 



**3 - SOUTH ELEVATION** 





NEW CIVIC DEVELOPMENT FOR THE OTTAWA HOSPITAL BUILDING ELEVATIONS AUGUST 4, 2021



PLANNING, INFRASTRUCTURE & ECONOMIC DEVELOPMENT DEPARTMENT, CITY OF OTTAWA





#### SECTION THROUGH TOWERS AND CENTRAL PODIUM



NEW CIVIC DEVELOPMENT FOR THE OTTAWA HOSPITAL BUILDING CROSS-SECTIONS AUGUST 4, 2021









### SECTION THROUGH CENTRAL UTILITY PLANT AND CENTRAL HOSPITAL PODIUM



NEW CIVIC DEVELOPMENT FOR THE OTTAWA HOSPITAL BUILDING CROSS-SECTIONS AUGUST 4, 2021











PLAN AT CARLING AVENUE AND CHAMPAGNE AVENUE





**NEW CIVIC DEVELOPMENT FOR THE OTTAWA HOSPITAL** BUILDING INTERFACE AND PUBLIC REALM: PLAN & TYPICAL SECTIONS AUGUST 4, 2021









PLAN AT PRESTON STREET



### PLAN AT PRINCE OF WALES DRIVE



NEW CIVIC DEVELOPMENT FOR THE OTTAWA HOSPITAL BUILDING INTERFACE AND PUBLIC REALM : PLAN & TYPICAL SECTIONS AUGUST 4, 2021

P4 @ 77.175 M P3 @ 73.775 M 501 P2 @ 69.875 M 500 @ 66.475 M £ 2 - f 3 · **SECTION C** GREEN ROOF LEVEL @ 81.2 M P4 @ 77.175 M P3 @ 73.775 M 5 3 P2 @ 69.875 M 6 @ 1 P1 @ 66.475 M

SECTION D











CONCEPTUAL GREEN ROOF INTERFACE WITH LIGHTWELL AND HIGHLINE



**NEW CIVIC DEVELOPMENT FOR THE OTTAWA HOSPITAL BUILDING INTERFACE AND PUBLIC REALM: PRELIMINARY LANDSCAPE CONCEPTS** AUGUST 4, 2021















NEW CIVIC DEVEL