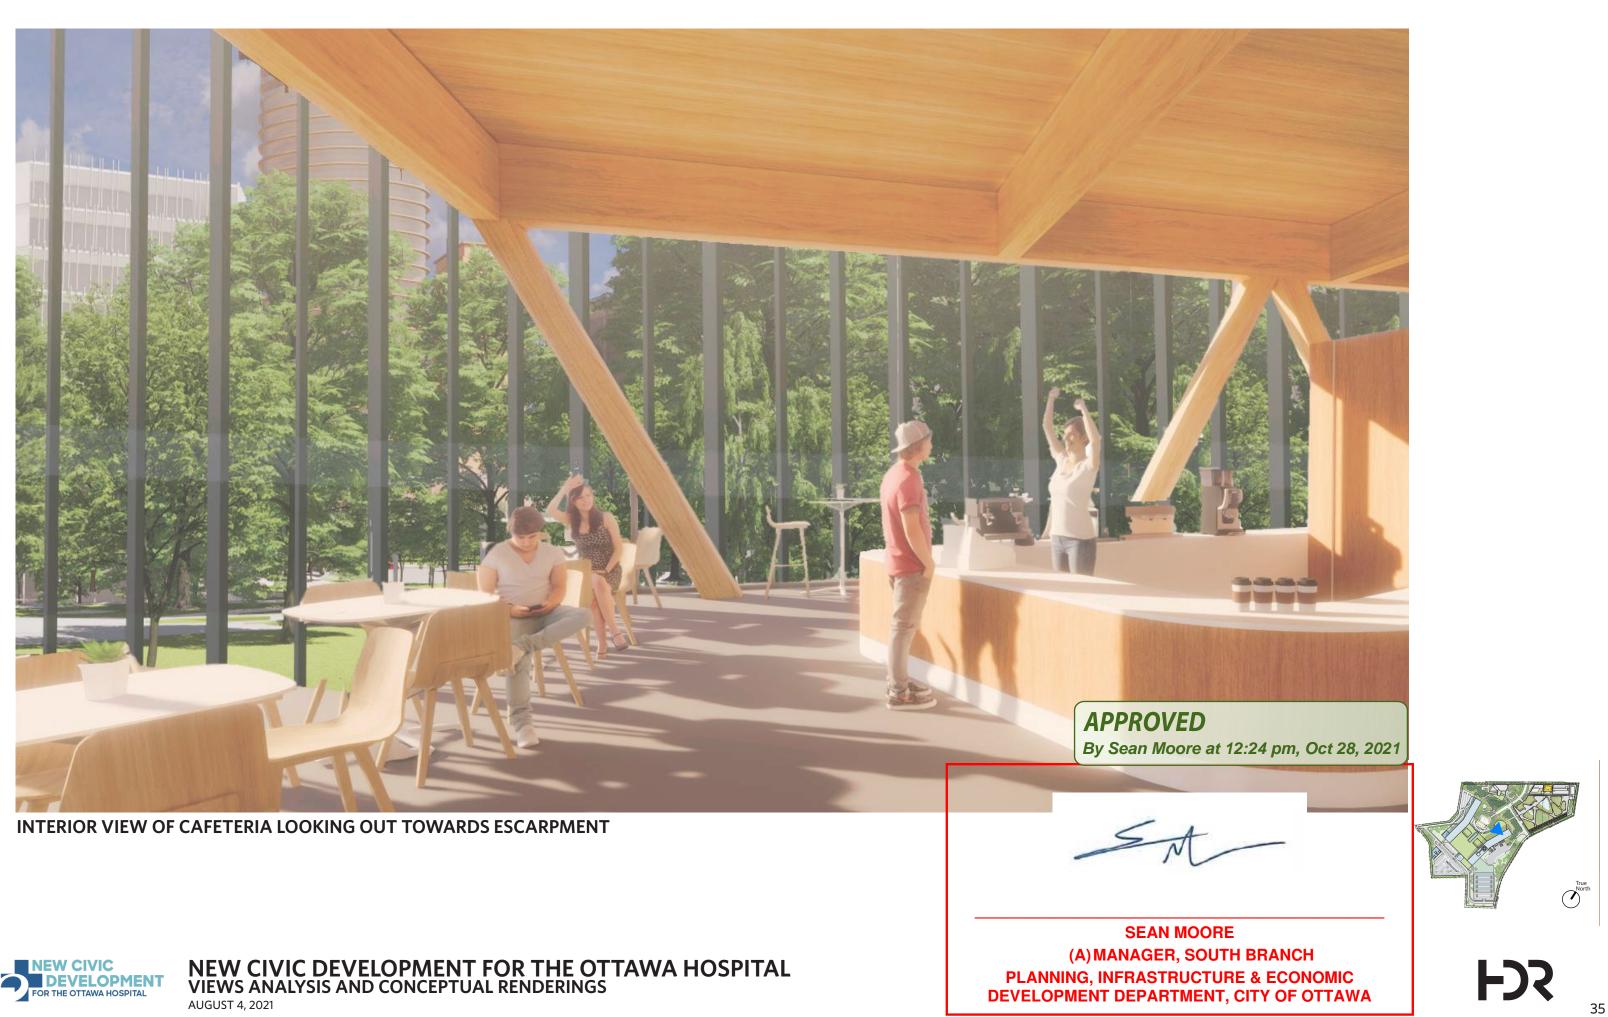

# **Appendix A: Master Site Plan Drawings Package**

**NEW CIVIC DEVELOPMENT FOR THE OTTAWA HOSPITAL** Master Site Plan / Lifting of Holding Zone

Hospital, Office, Ancillary Commercial / Services & Parking

### **TABLE OF CONTENTS**

- EXISTING SITE CONDITIONS AND SURROUNDING CONTEXTS 3
- CONTEXT PLAN 4
- MASTER SITE PLAN 5
- MASTER PHASING PLAN 6
- 7 OPEN SPACE, LANDSCAPE, AND GRADING CONCEPT
- 8 CANOPY COVER PLAN
- 9 PARKING GARAGE
- 12 BUILDING ELEVATIONS
- 14 BUILDING CROSS-SECTIONS
- 16 BUILDING INTERFACE AND PUBLIC REALM
- 23 MASSING MODEL AGAINST CAPACITY
- 24 VIEWS ANALYSIS AND CONCEPTUAL RENDERINGS
- 36 HOSPITAL FLOOR PLATES
- 50 TOPOGRAPHICAL AND BOUNDARY SURVEY