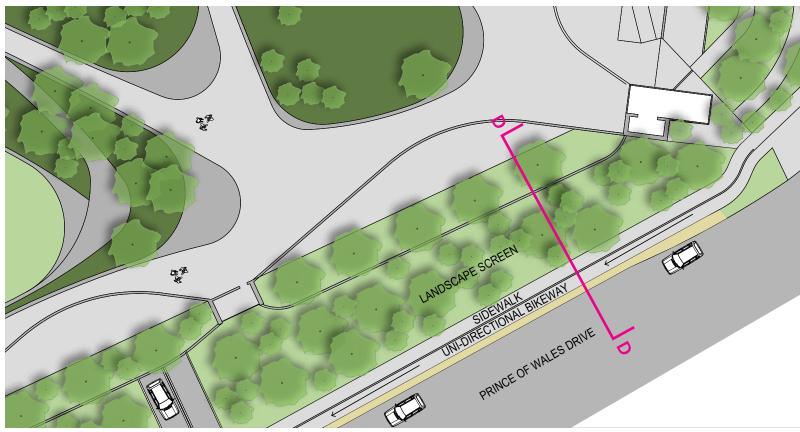

# **Appendix A: Master Site Plan Drawings Package**

**NEW CIVIC DEVELOPMENT FOR THE OTTAWA HOSPITAL** Master Site Plan / Lifting of Holding Zone

Hospital, Office, Ancillary Commercial / Services & Parking

930 Carling Avenue & 520 Preston Street, Ottawa, ON

August 4, 2021