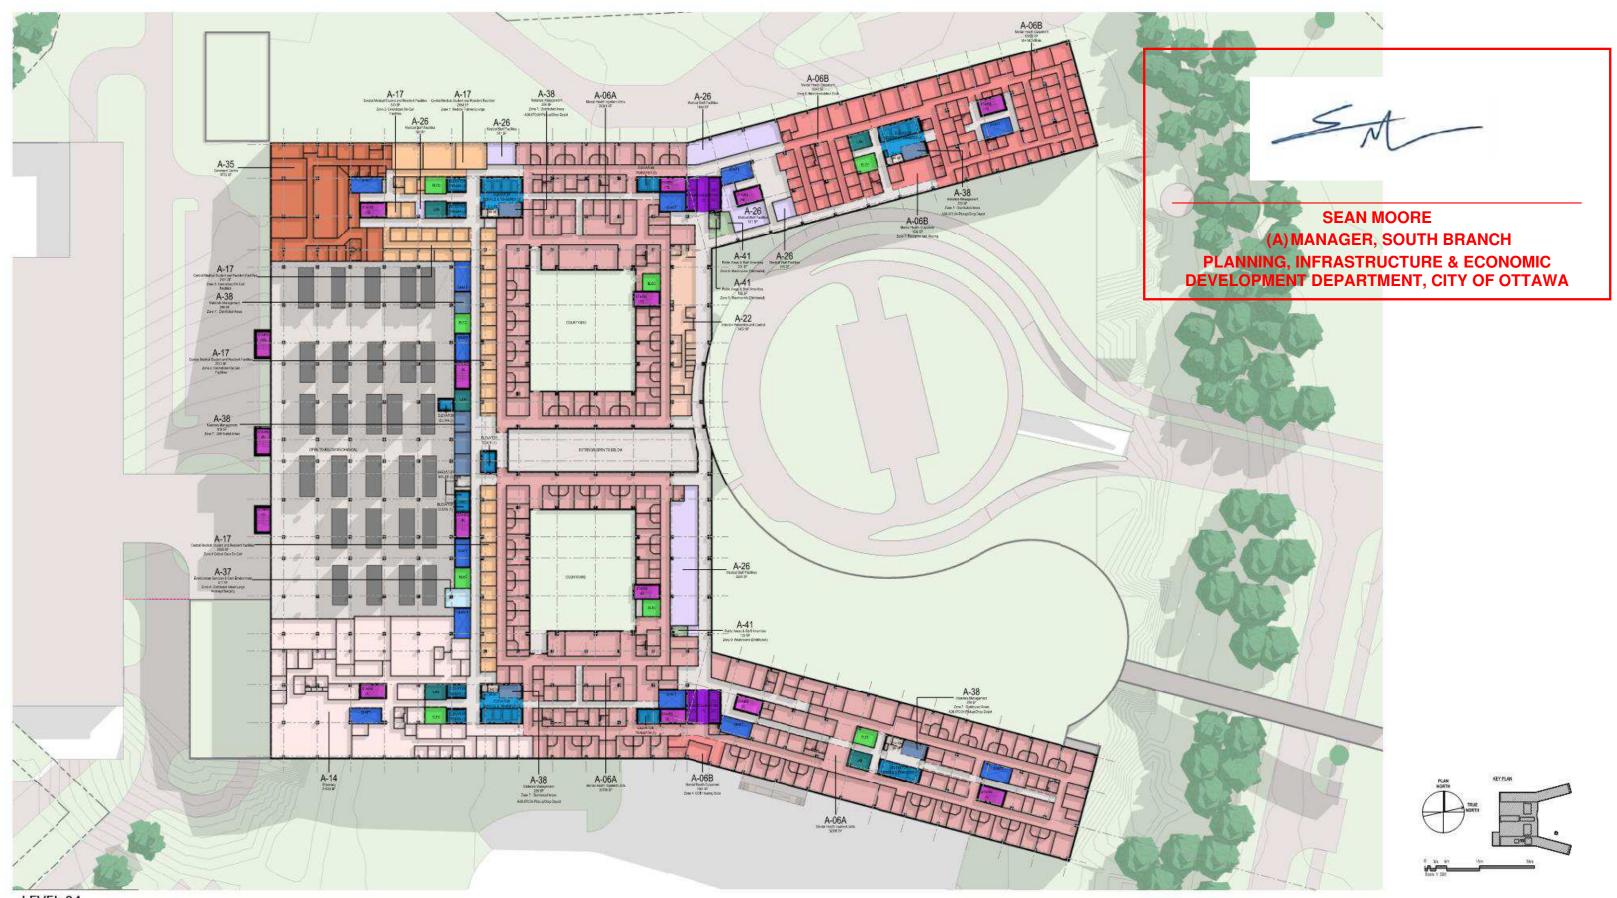

# **Appendix A: Master Site Plan Drawings Package**

**NEW CIVIC DEVELOPMENT FOR THE OTTAWA HOSPITAL** Master Site Plan / Lifting of Holding Zone

Hospital, Office, Ancillary Commercial / Services & Parking

### **TABLE OF CONTENTS**

- EXISTING SITE CONDITIONS AND SURROUNDING CONTEXTS 3
- CONTEXT PLAN 4
- MASTER SITE PLAN 5
- MASTER PHASING PLAN 6
- 7 OPEN SPACE, LANDSCAPE, AND GRADING CONCEPT
- 8 CANOPY COVER PLAN
- 9 PARKING GARAGE
- 12 BUILDING ELEVATIONS
- 14 BUILDING CROSS-SECTIONS
- 16 BUILDING INTERFACE AND PUBLIC REALM
- 23 MASSING MODEL AGAINST CAPACITY
- 24 VIEWS ANALYSIS AND CONCEPTUAL RENDERINGS
- 36 HOSPITAL FLOOR PLATES
- 50 TOPOGRAPHICAL AND BOUNDARY SURVEY