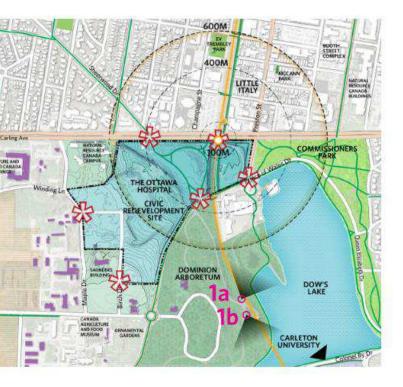

| MELROSE AVE S                                                                                                  |        | GWYWNE AVE<br>FAIRMONT AVE | OD RYUNG PL<br>BAYSWATER ALE<br>CHAMPAGNE AVES                                                                                                                                                                                                                                                                                                                                                                                                                                                                                                                                                                                                                                                                                                                                                                                                                                                                                                                                                                                                                                                                                                                                                                                                                                                                                                                                                                                                                                                                                                                                                                                                                                                                                                                                                                                                                                                                                                                                                                                                                                                                                                                                                                                                                                                                                                                                                                                                                                                                                                                                                                                                                                                                                                                                                                                          |             |
|----------------------------------------------------------------------------------------------------------------|--------|----------------------------|-----------------------------------------------------------------------------------------------------------------------------------------------------------------------------------------------------------------------------------------------------------------------------------------------------------------------------------------------------------------------------------------------------------------------------------------------------------------------------------------------------------------------------------------------------------------------------------------------------------------------------------------------------------------------------------------------------------------------------------------------------------------------------------------------------------------------------------------------------------------------------------------------------------------------------------------------------------------------------------------------------------------------------------------------------------------------------------------------------------------------------------------------------------------------------------------------------------------------------------------------------------------------------------------------------------------------------------------------------------------------------------------------------------------------------------------------------------------------------------------------------------------------------------------------------------------------------------------------------------------------------------------------------------------------------------------------------------------------------------------------------------------------------------------------------------------------------------------------------------------------------------------------------------------------------------------------------------------------------------------------------------------------------------------------------------------------------------------------------------------------------------------------------------------------------------------------------------------------------------------------------------------------------------------------------------------------------------------------------------------------------------------------------------------------------------------------------------------------------------------------------------------------------------------------------------------------------------------------------------------------------------------------------------------------------------------------------------------------------------------------------------------------------------------------------------------------------------------|-------------|
|                                                                                                                |        |                            | EXISTING<br>BELL<br>BUILDING<br>BUILDING<br>BUILDING<br>BUILDING<br>BUILDING<br>BUILDING<br>BUILDING<br>BUILDING<br>BUILDING<br>BUILDING<br>BUILDING<br>BUILDING<br>BUILDING<br>BUILDING<br>BUILDING<br>BUILDING<br>BUILDING<br>BUILDING<br>BUILDING<br>BUILDING<br>BUILDING<br>BUILDING<br>BUILDING<br>BUILDING<br>BUILDING<br>BUILDING<br>BUILDING<br>BUILDING<br>BUILDING<br>BUILDING<br>BUILDING<br>BUILDING<br>BUILDING<br>BUILDING<br>BUILDING<br>BUILDING<br>BUILDING<br>BUILDING<br>BUILDING<br>BUILDING<br>BUILDING<br>BUILDING<br>BUILDING<br>BUILDING<br>BUILDING<br>BUILDING<br>BUILDING<br>BUILDING<br>BUILDING<br>BUILDING<br>BUILDING<br>BUILDING<br>BUILDING<br>BUILDING<br>BUILDING<br>BUILDING<br>BUILDING<br>BUILDING<br>BUILDING<br>BUILDING<br>BUILDING<br>BUILDING<br>BUILDING<br>BUILDING<br>BUILDING<br>BUILDING<br>BUILDING<br>BUILDING<br>BUILDING<br>BUILDING<br>BUILDING<br>BUILDING<br>BUILDING<br>BUILDING<br>BUILDING<br>BUILDING<br>BUILDING<br>BUILDING<br>BUILDING<br>BUILDING<br>BUILDING<br>BUILDING<br>BUILDING<br>BUILDING<br>BUILDING<br>BUILDING<br>BUILDING<br>BUILDING<br>BUILDING<br>BUILDING<br>BUILDING<br>BUILDING<br>BUILDING<br>BUILDING<br>BUILDING<br>BUILDING<br>BUILDING<br>BUILDING<br>BUILDING<br>BUILDING<br>BUILDING<br>BUILDING<br>BUILDING<br>BUILDING<br>BUILDING<br>BUILDING<br>BUILDING<br>BUILDING<br>BUILDING<br>BUILDING<br>BUILDING<br>BUILDING<br>BUILDING<br>BUILDING<br>BUILDING<br>BUILDING<br>BUILDING<br>BUILDING<br>BUILDING<br>BUILDING<br>BUILDING<br>BUILDING<br>BUILDING<br>BUILDING<br>BUILDING<br>BUILDING<br>BUILDING<br>BUILDING<br>BUILDING<br>BUILDING<br>BUILDING<br>BUILDING<br>BUILDING<br>BUILDING<br>BUILDING<br>BUILDING<br>BUILDING<br>BUILDING<br>BUILDING<br>BUILDING<br>BUILDING<br>BUILDING<br>BUILDING<br>BUILDING<br>BUILDING<br>BUILDING<br>BUILDING<br>BUILDING<br>BUILDING<br>BUILDING<br>BUILDING<br>BUILDING<br>BUILDING<br>BUILDING<br>BUILDING<br>BUILDING<br>BUILDING<br>BUILDING<br>BUILDING<br>BUILDING<br>BUILDING<br>BUILDING<br>BUILDING<br>BUILDING<br>BUILDING<br>BUILDING<br>BUILDING<br>BUILDING<br>BUILDING<br>BUILDING<br>BUILDING<br>BUILDING<br>BUILDING<br>BUILDING<br>BUILDING<br>BUILDING<br>BUILDING<br>BUILDING<br>BUILDING<br>BUILDING<br>BUILDING<br>BUILDING<br>BUILDING<br>BUILDING<br>BUILDING<br>BUILDING<br>BUILDING<br>BUILDING<br>BUILDING<br>BUILDING<br>BUILDING<br>BUILDING<br>BUILDING<br>BUILDING<br>BUILDING<br>BUILDING<br>BUILDING<br>BUILDING<br>BUILDING<br>BUILDING<br>BUILDING<br>BUILDING<br>BUILDING<br>BUILDING<br>BUILDING<br>BUILDING<br>BUILDING<br>BUILDING<br>BUILDING<br>BUILDING<br>BUILDING<br>BUILDING<br>BUILDING<br>BUILDING<br>BUILDING<br>BUILDING<br>BUILDING<br>BUILDING<br>BUILDING<br>BUILDING<br>BUILDING<br>BUILDING<br>BUILDING<br>BUILDING<br>BUILDING<br>BUILDIN |             |
|                                                                                                                | 10000  | WiN                        | DING LN                                                                                                                                                                                                                                                                                                                                                                                                                                                                                                                                                                                                                                                                                                                                                                                                                                                                                                                                                                                                                                                                                                                                                                                                                                                                                                                                                                                                                                                                                                                                                                                                                                                                                                                                                                                                                                                                                                                                                                                                                                                                                                                                                                                                                                                                                                                                                                                                                                                                                                                                                                                                                                                                                                                                                                                                                                 | EEN<br>JANA |
|                                                                                                                |        |                            |                                                                                                                                                                                                                                                                                                                                                                                                                                                                                                                                                                                                                                                                                                                                                                                                                                                                                                                                                                                                                                                                                                                                                                                                                                                                                                                                                                                                                                                                                                                                                                                                                                                                                                                                                                                                                                                                                                                                                                                                                                                                                                                                                                                                                                                                                                                                                                                                                                                                                                                                                                                                                                                                                                                                                                                                                                         |             |
|                                                                                                                | Disast | Charle / Engl Date         | FUTURE UNIVERSITY<br>OF OTTAWA HEART<br>INSTITUTE SITE                                                                                                                                                                                                                                                                                                                                                                                                                                                                                                                                                                                                                                                                                                                                                                                                                                                                                                                                                                                                                                                                                                                                                                                                                                                                                                                                                                                                                                                                                                                                                                                                                                                                                                                                                                                                                                                                                                                                                                                                                                                                                                                                                                                                                                                                                                                                                                                                                                                                                                                                                                                                                                                                                                                                                                                  |             |
|                                                                                                                | 1A     | Start / End Date           | Project   Existing LRT Station and Rail<br>Trench Widening                                                                                                                                                                                                                                                                                                                                                                                                                                                                                                                                                                                                                                                                                                                                                                                                                                                                                                                                                                                                                                                                                                                                                                                                                                                                                                                                                                                                                                                                                                                                                                                                                                                                                                                                                                                                                                                                                                                                                                                                                                                                                                                                                                                                                                                                                                                                                                                                                                                                                                                                                                                                                                                                                                                                                                              |             |
|                                                                                                                | 1B     | 2021 - 2021                | Jurisdictional Approvals                                                                                                                                                                                                                                                                                                                                                                                                                                                                                                                                                                                                                                                                                                                                                                                                                                                                                                                                                                                                                                                                                                                                                                                                                                                                                                                                                                                                                                                                                                                                                                                                                                                                                                                                                                                                                                                                                                                                                                                                                                                                                                                                                                                                                                                                                                                                                                                                                                                                                                                                                                                                                                                                                                                                                                                                                |             |
|                                                                                                                | 2      | 2022 - 2023                | Parking Garage                                                                                                                                                                                                                                                                                                                                                                                                                                                                                                                                                                                                                                                                                                                                                                                                                                                                                                                                                                                                                                                                                                                                                                                                                                                                                                                                                                                                                                                                                                                                                                                                                                                                                                                                                                                                                                                                                                                                                                                                                                                                                                                                                                                                                                                                                                                                                                                                                                                                                                                                                                                                                                                                                                                                                                                                                          |             |
| a for the second se | 3      | 2024 - 2026                | New Hospital CUP & Hydro Service                                                                                                                                                                                                                                                                                                                                                                                                                                                                                                                                                                                                                                                                                                                                                                                                                                                                                                                                                                                                                                                                                                                                                                                                                                                                                                                                                                                                                                                                                                                                                                                                                                                                                                                                                                                                                                                                                                                                                                                                                                                                                                                                                                                                                                                                                                                                                                                                                                                                                                                                                                                                                                                                                                                                                                                                        |             |
|                                                                                                                | 4      | 2024 - 2028                | New Hospital                                                                                                                                                                                                                                                                                                                                                                                                                                                                                                                                                                                                                                                                                                                                                                                                                                                                                                                                                                                                                                                                                                                                                                                                                                                                                                                                                                                                                                                                                                                                                                                                                                                                                                                                                                                                                                                                                                                                                                                                                                                                                                                                                                                                                                                                                                                                                                                                                                                                                                                                                                                                                                                                                                                                                                                                                            |             |
|                                                                                                                | 5      | TBD                        | Potential LRT Station Expansion                                                                                                                                                                                                                                                                                                                                                                                                                                                                                                                                                                                                                                                                                                                                                                                                                                                                                                                                                                                                                                                                                                                                                                                                                                                                                                                                                                                                                                                                                                                                                                                                                                                                                                                                                                                                                                                                                                                                                                                                                                                                                                                                                                                                                                                                                                                                                                                                                                                                                                                                                                                                                                                                                                                                                                                                         |             |
|                                                                                                                | 6      | 2024 - 2029                | Research Tower                                                                                                                                                                                                                                                                                                                                                                                                                                                                                                                                                                                                                                                                                                                                                                                                                                                                                                                                                                                                                                                                                                                                                                                                                                                                                                                                                                                                                                                                                                                                                                                                                                                                                                                                                                                                                                                                                                                                                                                                                                                                                                                                                                                                                                                                                                                                                                                                                                                                                                                                                                                                                                                                                                                                                                                                                          |             |
|                                                                                                                | 7A     | 2029 - 2039                | Carling Tower A                                                                                                                                                                                                                                                                                                                                                                                                                                                                                                                                                                                                                                                                                                                                                                                                                                                                                                                                                                                                                                                                                                                                                                                                                                                                                                                                                                                                                                                                                                                                                                                                                                                                                                                                                                                                                                                                                                                                                                                                                                                                                                                                                                                                                                                                                                                                                                                                                                                                                                                                                                                                                                                                                                                                                                                                                         | 12          |
|                                                                                                                | 7B     | 2029 - 2039                | Carling Tower B                                                                                                                                                                                                                                                                                                                                                                                                                                                                                                                                                                                                                                                                                                                                                                                                                                                                                                                                                                                                                                                                                                                                                                                                                                                                                                                                                                                                                                                                                                                                                                                                                                                                                                                                                                                                                                                                                                                                                                                                                                                                                                                                                                                                                                                                                                                                                                                                                                                                                                                                                                                                                                                                                                                                                                                                                         |             |
|                                                                                                                | 7C     | 2029 - 2039                | Carling Tower C                                                                                                                                                                                                                                                                                                                                                                                                                                                                                                                                                                                                                                                                                                                                                                                                                                                                                                                                                                                                                                                                                                                                                                                                                                                                                                                                                                                                                                                                                                                                                                                                                                                                                                                                                                                                                                                                                                                                                                                                                                                                                                                                                                                                                                                                                                                                                                                                                                                                                                                                                                                                                                                                                                                                                                                                                         |             |
|                                                                                                                | 8      | 2024 - 2028                | Carling Tower B   Carling Tower C   Rehab                                                                                                                                                                                                                                                                                                                                                                                                                                                                                                                                                                                                                                                                                                                                                                                                                                                                                                                                                                                                                                                                                                                                                                                                                                                                                                                                                                                                                                                                                                                                                                                                                                                                                                                                                                                                                                                                                                                                                                                                                                                                                                                                                                                                                                                                                                                                                                                                                                                                                                                                                                                                                                                                                                                                                                                               |             |
|                                                                                                                | 9      | 2035 - 2038                | New Hospital Expansion                                                                                                                                                                                                                                                                                                                                                                                                                                                                                                                                                                                                                                                                                                                                                                                                                                                                                                                                                                                                                                                                                                                                                                                                                                                                                                                                                                                                                                                                                                                                                                                                                                                                                                                                                                                                                                                                                                                                                                                                                                                                                                                                                                                                                                                                                                                                                                                                                                                                                                                                                                                                                                                                                                                                                                                                                  | D           |