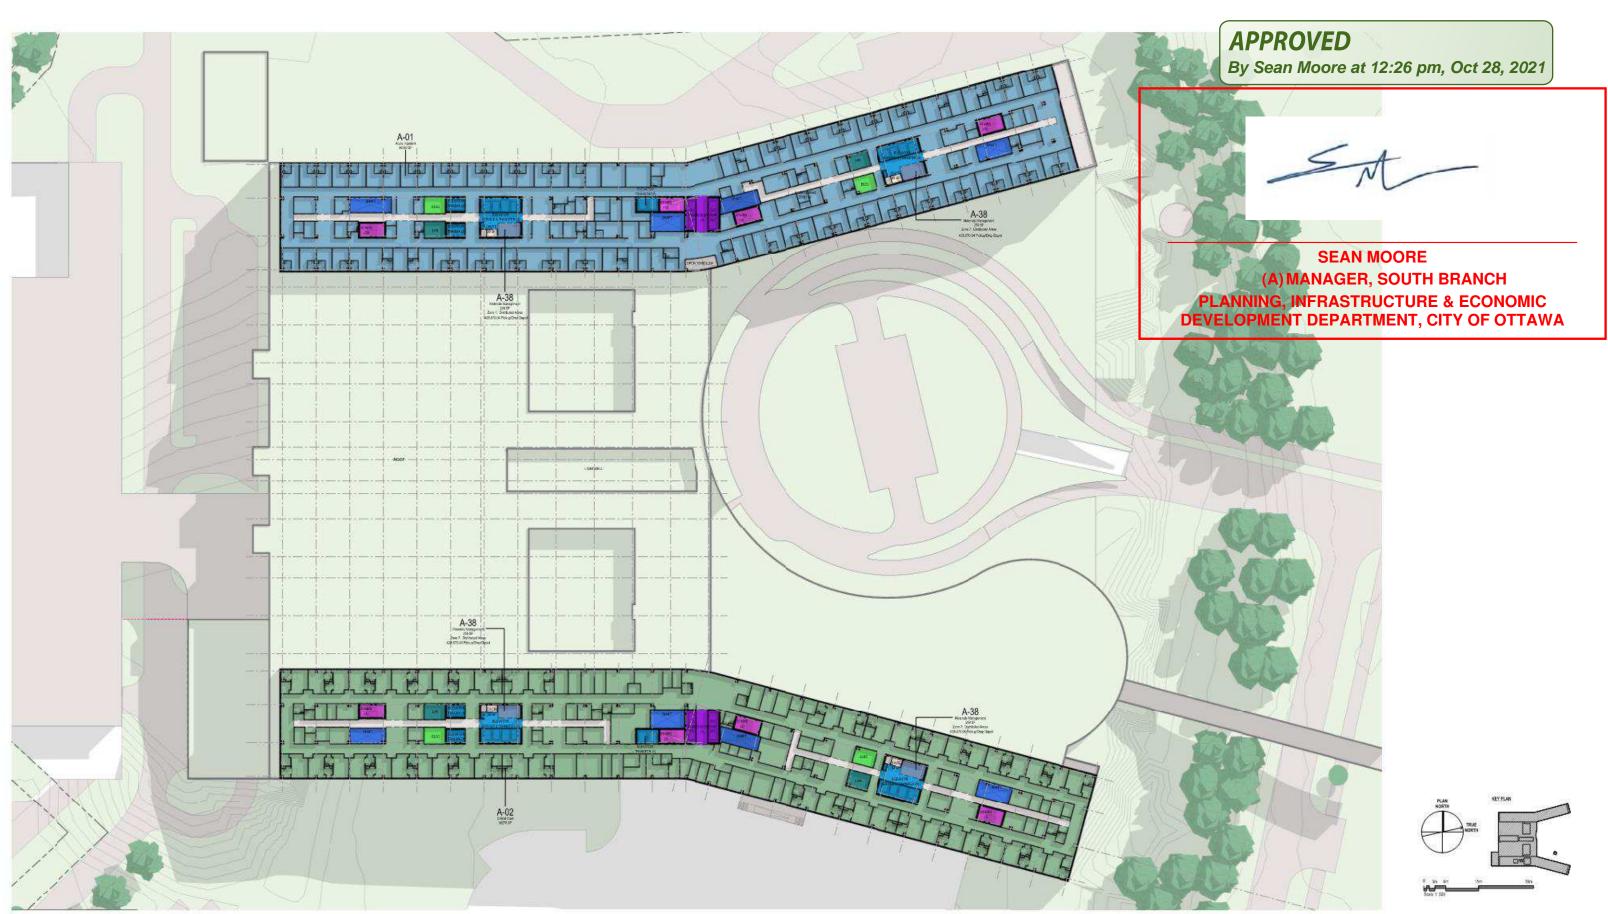

# **Appendix A: Master Site Plan Drawings Package**

**NEW CIVIC DEVELOPMENT FOR THE OTTAWA HOSPITAL** Master Site Plan / Lifting of Holding Zone

Hospital, Office, Ancillary Commercial / Services & Parking

### **TABLE OF CONTENTS**

- EXISTING SITE CONDITIONS AND SURROUNDING CONTEXTS 3
- CONTEXT PLAN 4
- MASTER SITE PLAN 5
- MASTER PHASING PLAN 6
- 7 OPEN SPACE, LANDSCAPE, AND GRADING CONCEPT
- 8 CANOPY COVER PLAN
- 9 PARKING GARAGE
- 12 BUILDING ELEVATIONS
- 14 BUILDING CROSS-SECTIONS
- 16 BUILDING INTERFACE AND PUBLIC REALM
- 23 MASSING MODEL AGAINST CAPACITY
- 24 VIEWS ANALYSIS AND CONCEPTUAL RENDERINGS
- 36 HOSPITAL FLOOR PLATES
- 50 TOPOGRAPHICAL AND BOUNDARY SURVEY