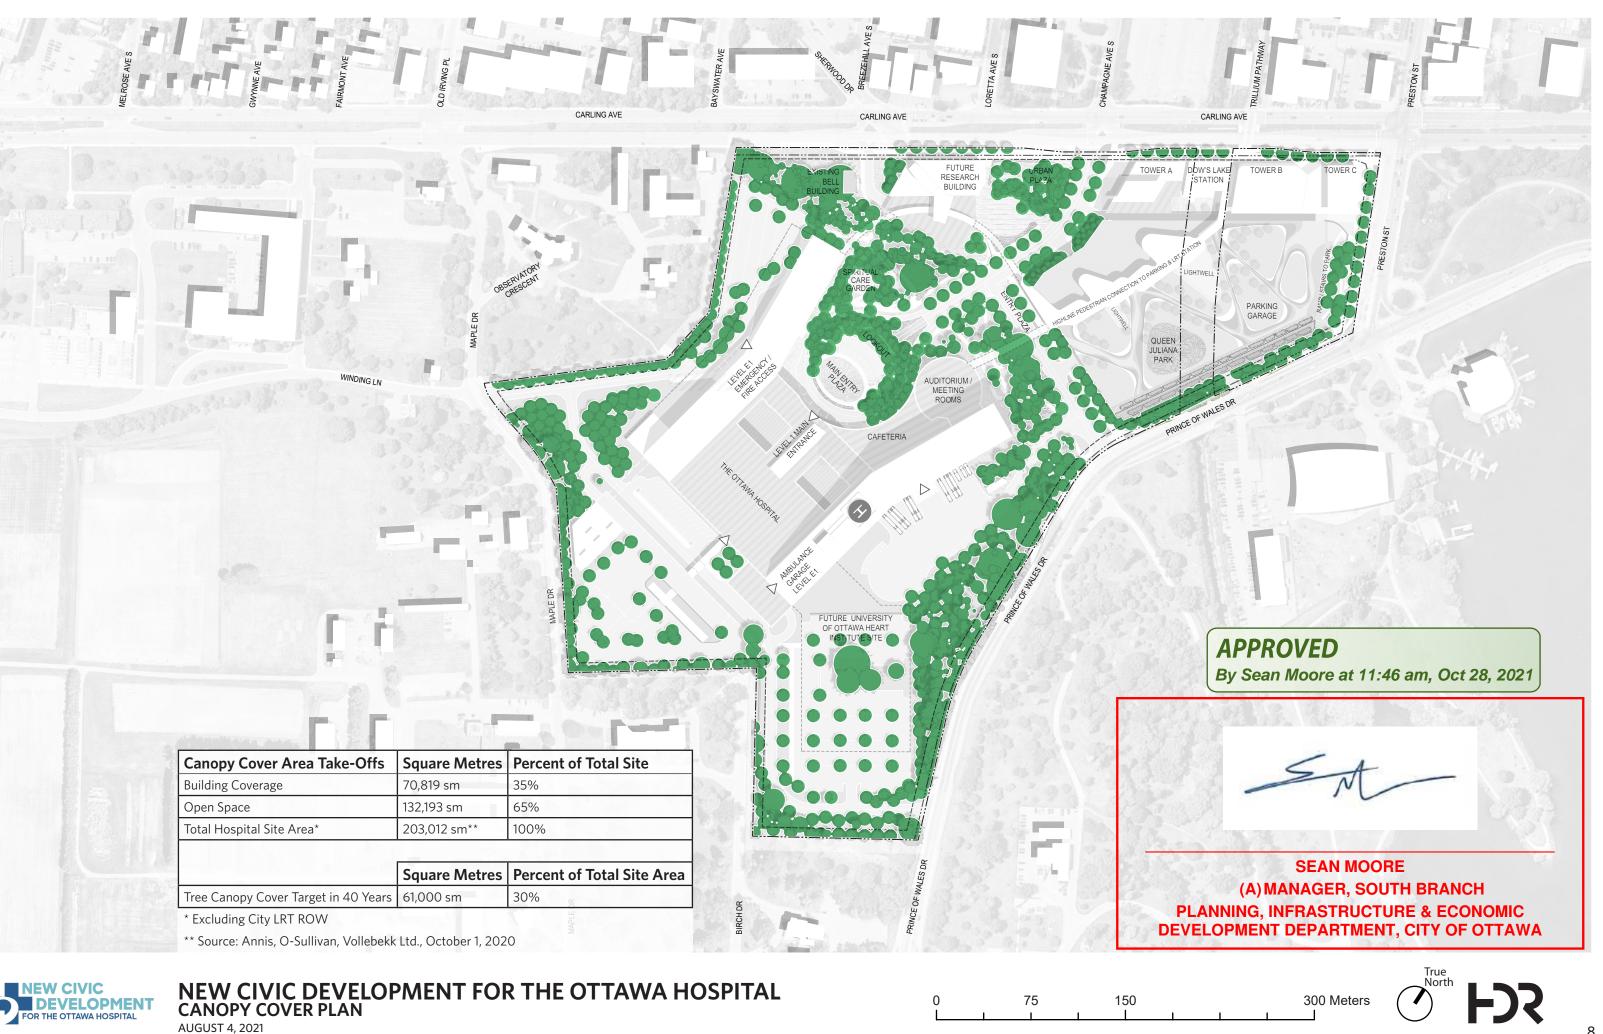

| MELROSE AVE S                                                                                                  |        | GWYWNE AVE<br>FAIRMONT AVE | OD RYUNG PL<br>BAYSWATER ALE<br>CHAMPAGNE AVES                                                                                                                                                                                                                                                                                                                                                                                                                                                                                                                                                                                                                                                                                                                                                                                                                                                                                                                                                                                                                                                                                                                                                                                                                                                                                                                                                                                                                                                                                                                                                                                                                                                                                                                                                                                                                                                                                                                                                                                                                                                                                                                                                                                                                                                                                                                                                                                                                                                                                                                                                                                                                                                                                                                                                                                          |             |
|----------------------------------------------------------------------------------------------------------------|--------|----------------------------|-----------------------------------------------------------------------------------------------------------------------------------------------------------------------------------------------------------------------------------------------------------------------------------------------------------------------------------------------------------------------------------------------------------------------------------------------------------------------------------------------------------------------------------------------------------------------------------------------------------------------------------------------------------------------------------------------------------------------------------------------------------------------------------------------------------------------------------------------------------------------------------------------------------------------------------------------------------------------------------------------------------------------------------------------------------------------------------------------------------------------------------------------------------------------------------------------------------------------------------------------------------------------------------------------------------------------------------------------------------------------------------------------------------------------------------------------------------------------------------------------------------------------------------------------------------------------------------------------------------------------------------------------------------------------------------------------------------------------------------------------------------------------------------------------------------------------------------------------------------------------------------------------------------------------------------------------------------------------------------------------------------------------------------------------------------------------------------------------------------------------------------------------------------------------------------------------------------------------------------------------------------------------------------------------------------------------------------------------------------------------------------------------------------------------------------------------------------------------------------------------------------------------------------------------------------------------------------------------------------------------------------------------------------------------------------------------------------------------------------------------------------------------------------------------------------------------------------------|-------------|
|                                                                                                                |        |                            | EXISTING<br>BELL<br>BUILDING<br>BUILDING<br>BUILDING<br>BUILDING<br>BUILDING<br>BUILDING<br>BUILDING<br>BUILDING<br>BUILDING<br>BUILDING<br>BUILDING<br>BUILDING<br>BUILDING<br>BUILDING<br>BUILDING<br>BUILDING<br>BUILDING<br>BUILDING<br>BUILDING<br>BUILDING<br>BUILDING<br>BUILDING<br>BUILDING<br>BUILDING<br>BUILDING<br>BUILDING<br>BUILDING<br>BUILDING<br>BUILDING<br>BUILDING<br>BUILDING<br>BUILDING<br>BUILDING<br>BUILDING<br>BUILDING<br>BUILDING<br>BUILDING<br>BUILDING<br>BUILDING<br>BUILDING<br>BUILDING<br>BUILDING<br>BUILDING<br>BUILDING<br>BUILDING<br>BUILDING<br>BUILDING<br>BUILDING<br>BUILDING<br>BUILDING<br>BUILDING<br>BUILDING<br>BUILDING<br>BUILDING<br>BUILDING<br>BUILDING<br>BUILDING<br>BUILDING<br>BUILDING<br>BUILDING<br>BUILDING<br>BUILDING<br>BUILDING<br>BUILDING<br>BUILDING<br>BUILDING<br>BUILDING<br>BUILDING<br>BUILDING<br>BUILDING<br>BUILDING<br>BUILDING<br>BUILDING<br>BUILDING<br>BUILDING<br>BUILDING<br>BUILDING<br>BUILDING<br>BUILDING<br>BUILDING<br>BUILDING<br>BUILDING<br>BUILDING<br>BUILDING<br>BUILDING<br>BUILDING<br>BUILDING<br>BUILDING<br>BUILDING<br>BUILDING<br>BUILDING<br>BUILDING<br>BUILDING<br>BUILDING<br>BUILDING<br>BUILDING<br>BUILDING<br>BUILDING<br>BUILDING<br>BUILDING<br>BUILDING<br>BUILDING<br>BUILDING<br>BUILDING<br>BUILDING<br>BUILDING<br>BUILDING<br>BUILDING<br>BUILDING<br>BUILDING<br>BUILDING<br>BUILDING<br>BUILDING<br>BUILDING<br>BUILDING<br>BUILDING<br>BUILDING<br>BUILDING<br>BUILDING<br>BUILDING<br>BUILDING<br>BUILDING<br>BUILDING<br>BUILDING<br>BUILDING<br>BUILDING<br>BUILDING<br>BUILDING<br>BUILDING<br>BUILDING<br>BUILDING<br>BUILDING<br>BUILDING<br>BUILDING<br>BUILDING<br>BUILDING<br>BUILDING<br>BUILDING<br>BUILDING<br>BUILDING<br>BUILDING<br>BUILDING<br>BUILDING<br>BUILDING<br>BUILDING<br>BUILDING<br>BUILDING<br>BUILDING<br>BUILDING<br>BUILDING<br>BUILDING<br>BUILDING<br>BUILDING<br>BUILDING<br>BUILDING<br>BUILDING<br>BUILDING<br>BUILDING<br>BUILDING<br>BUILDING<br>BUILDING<br>BUILDING<br>BUILDING<br>BUILDING<br>BUILDING<br>BUILDING<br>BUILDING<br>BUILDING<br>BUILDING<br>BUILDING<br>BUILDING<br>BUILDING<br>BUILDING<br>BUILDING<br>BUILDING<br>BUILDING<br>BUILDING<br>BUILDING<br>BUILDING<br>BUILDING<br>BUILDING<br>BUILDING<br>BUILDING<br>BUILDING<br>BUILDING<br>BUILDING<br>BUILDING<br>BUILDING<br>BUILDING<br>BUILDING<br>BUILDING<br>BUILDING<br>BUILDING<br>BUILDING<br>BUILDING<br>BUILDING<br>BUILDING<br>BUILDING<br>BUILDING<br>BUILDING<br>BUILDING<br>BUILDING<br>BUILDING<br>BUILDING<br>BUILDING<br>BUILDING<br>BUILDING<br>BUILDING<br>BUILDING<br>BUILDING<br>BUILDING<br>BUILDING<br>BUILDING<br>BUILDING<br>BUILDING<br>BUILDING<br>BUILDING<br>BUILDING<br>BUILDING<br>BUILDING<br>BUILDING<br>BUILDING<br>BUILDING<br>BUILDING<br>BUILDING<br>BUILDIN |             |
|                                                                                                                | 10000  | WiN                        | DING LN                                                                                                                                                                                                                                                                                                                                                                                                                                                                                                                                                                                                                                                                                                                                                                                                                                                                                                                                                                                                                                                                                                                                                                                                                                                                                                                                                                                                                                                                                                                                                                                                                                                                                                                                                                                                                                                                                                                                                                                                                                                                                                                                                                                                                                                                                                                                                                                                                                                                                                                                                                                                                                                                                                                                                                                                                                 | EEN<br>JANA |
|                                                                                                                |        |                            |                                                                                                                                                                                                                                                                                                                                                                                                                                                                                                                                                                                                                                                                                                                                                                                                                                                                                                                                                                                                                                                                                                                                                                                                                                                                                                                                                                                                                                                                                                                                                                                                                                                                                                                                                                                                                                                                                                                                                                                                                                                                                                                                                                                                                                                                                                                                                                                                                                                                                                                                                                                                                                                                                                                                                                                                                                         |             |
|                                                                                                                | Disast | Charle / Engl Date         | FUTURE UNIVERSITY<br>OF OTTAWA HEART<br>INSTITUTE SITE                                                                                                                                                                                                                                                                                                                                                                                                                                                                                                                                                                                                                                                                                                                                                                                                                                                                                                                                                                                                                                                                                                                                                                                                                                                                                                                                                                                                                                                                                                                                                                                                                                                                                                                                                                                                                                                                                                                                                                                                                                                                                                                                                                                                                                                                                                                                                                                                                                                                                                                                                                                                                                                                                                                                                                                  |             |
|                                                                                                                | 1A     | Start / End Date           | Project   Existing LRT Station and Rail<br>Trench Widening                                                                                                                                                                                                                                                                                                                                                                                                                                                                                                                                                                                                                                                                                                                                                                                                                                                                                                                                                                                                                                                                                                                                                                                                                                                                                                                                                                                                                                                                                                                                                                                                                                                                                                                                                                                                                                                                                                                                                                                                                                                                                                                                                                                                                                                                                                                                                                                                                                                                                                                                                                                                                                                                                                                                                                              |             |
|                                                                                                                | 1B     | 2021 - 2021                | Jurisdictional Approvals                                                                                                                                                                                                                                                                                                                                                                                                                                                                                                                                                                                                                                                                                                                                                                                                                                                                                                                                                                                                                                                                                                                                                                                                                                                                                                                                                                                                                                                                                                                                                                                                                                                                                                                                                                                                                                                                                                                                                                                                                                                                                                                                                                                                                                                                                                                                                                                                                                                                                                                                                                                                                                                                                                                                                                                                                |             |
|                                                                                                                | 2      | 2022 - 2023                | Parking Garage                                                                                                                                                                                                                                                                                                                                                                                                                                                                                                                                                                                                                                                                                                                                                                                                                                                                                                                                                                                                                                                                                                                                                                                                                                                                                                                                                                                                                                                                                                                                                                                                                                                                                                                                                                                                                                                                                                                                                                                                                                                                                                                                                                                                                                                                                                                                                                                                                                                                                                                                                                                                                                                                                                                                                                                                                          |             |
| a for the second se | 3      | 2024 - 2026                | New Hospital CUP & Hydro Service                                                                                                                                                                                                                                                                                                                                                                                                                                                                                                                                                                                                                                                                                                                                                                                                                                                                                                                                                                                                                                                                                                                                                                                                                                                                                                                                                                                                                                                                                                                                                                                                                                                                                                                                                                                                                                                                                                                                                                                                                                                                                                                                                                                                                                                                                                                                                                                                                                                                                                                                                                                                                                                                                                                                                                                                        |             |
|                                                                                                                | 4      | 2024 - 2028                | New Hospital                                                                                                                                                                                                                                                                                                                                                                                                                                                                                                                                                                                                                                                                                                                                                                                                                                                                                                                                                                                                                                                                                                                                                                                                                                                                                                                                                                                                                                                                                                                                                                                                                                                                                                                                                                                                                                                                                                                                                                                                                                                                                                                                                                                                                                                                                                                                                                                                                                                                                                                                                                                                                                                                                                                                                                                                                            |             |
|                                                                                                                | 5      | TBD                        | Potential LRT Station Expansion                                                                                                                                                                                                                                                                                                                                                                                                                                                                                                                                                                                                                                                                                                                                                                                                                                                                                                                                                                                                                                                                                                                                                                                                                                                                                                                                                                                                                                                                                                                                                                                                                                                                                                                                                                                                                                                                                                                                                                                                                                                                                                                                                                                                                                                                                                                                                                                                                                                                                                                                                                                                                                                                                                                                                                                                         |             |
|                                                                                                                | 6      | 2024 - 2029                | Research Tower                                                                                                                                                                                                                                                                                                                                                                                                                                                                                                                                                                                                                                                                                                                                                                                                                                                                                                                                                                                                                                                                                                                                                                                                                                                                                                                                                                                                                                                                                                                                                                                                                                                                                                                                                                                                                                                                                                                                                                                                                                                                                                                                                                                                                                                                                                                                                                                                                                                                                                                                                                                                                                                                                                                                                                                                                          |             |
|                                                                                                                | 7A     | 2029 - 2039                | Carling Tower A                                                                                                                                                                                                                                                                                                                                                                                                                                                                                                                                                                                                                                                                                                                                                                                                                                                                                                                                                                                                                                                                                                                                                                                                                                                                                                                                                                                                                                                                                                                                                                                                                                                                                                                                                                                                                                                                                                                                                                                                                                                                                                                                                                                                                                                                                                                                                                                                                                                                                                                                                                                                                                                                                                                                                                                                                         | 12          |
|                                                                                                                | 7B     | 2029 - 2039                | Carling Tower B                                                                                                                                                                                                                                                                                                                                                                                                                                                                                                                                                                                                                                                                                                                                                                                                                                                                                                                                                                                                                                                                                                                                                                                                                                                                                                                                                                                                                                                                                                                                                                                                                                                                                                                                                                                                                                                                                                                                                                                                                                                                                                                                                                                                                                                                                                                                                                                                                                                                                                                                                                                                                                                                                                                                                                                                                         |             |
|                                                                                                                | 7C     | 2029 - 2039                | Carling Tower C                                                                                                                                                                                                                                                                                                                                                                                                                                                                                                                                                                                                                                                                                                                                                                                                                                                                                                                                                                                                                                                                                                                                                                                                                                                                                                                                                                                                                                                                                                                                                                                                                                                                                                                                                                                                                                                                                                                                                                                                                                                                                                                                                                                                                                                                                                                                                                                                                                                                                                                                                                                                                                                                                                                                                                                                                         |             |
|                                                                                                                | 8      | 2024 - 2028                | Carling Tower B   Carling Tower C   Rehab                                                                                                                                                                                                                                                                                                                                                                                                                                                                                                                                                                                                                                                                                                                                                                                                                                                                                                                                                                                                                                                                                                                                                                                                                                                                                                                                                                                                                                                                                                                                                                                                                                                                                                                                                                                                                                                                                                                                                                                                                                                                                                                                                                                                                                                                                                                                                                                                                                                                                                                                                                                                                                                                                                                                                                                               |             |
|                                                                                                                | 9      | 2035 - 2038                | New Hospital Expansion                                                                                                                                                                                                                                                                                                                                                                                                                                                                                                                                                                                                                                                                                                                                                                                                                                                                                                                                                                                                                                                                                                                                                                                                                                                                                                                                                                                                                                                                                                                                                                                                                                                                                                                                                                                                                                                                                                                                                                                                                                                                                                                                                                                                                                                                                                                                                                                                                                                                                                                                                                                                                                                                                                                                                                                                                  | D           |