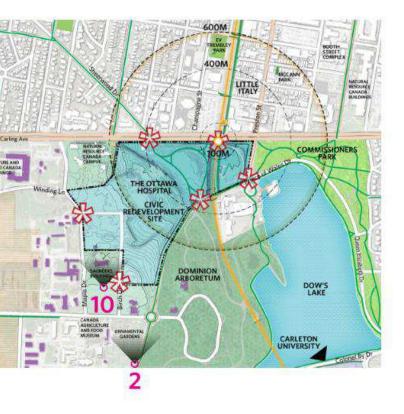

75

150

**NEW CIVIC DEVELOPMENT FOR THE OTTAWA HOSPITAL** EXISTING SITE CONDITIONS AND SURROUNDING CONTEXTS

M

300 Meters

| 0 | 200 |   |  | 40 | 00 |
|---|-----|---|--|----|----|
|   | 1   | 1 |  |    |    |

| MELROSE AVE S                                                                                                  |        | GWYWNE AVE<br>FAIRMONT AVE | OD RYUNG PL<br>BAYSWATER ALE<br>CHAMPAGNE AVES                                                                                                                                                                                                                                                                                                                                                                                                                                                                                                                                                                                                                                                                                                                                                                                                                                                                                                                                                                                                                                                                                                                                                                                                                                                                                                                                                                                                                                                                                                                                                                                                                                                                                                                                                                                                                                                                                                                                                                                                                                                                                                                                                                                                                                                                                                                                                                                                                                                                                                                                                                                                                                                                                                                                                                                          |             |
|----------------------------------------------------------------------------------------------------------------|--------|----------------------------|-----------------------------------------------------------------------------------------------------------------------------------------------------------------------------------------------------------------------------------------------------------------------------------------------------------------------------------------------------------------------------------------------------------------------------------------------------------------------------------------------------------------------------------------------------------------------------------------------------------------------------------------------------------------------------------------------------------------------------------------------------------------------------------------------------------------------------------------------------------------------------------------------------------------------------------------------------------------------------------------------------------------------------------------------------------------------------------------------------------------------------------------------------------------------------------------------------------------------------------------------------------------------------------------------------------------------------------------------------------------------------------------------------------------------------------------------------------------------------------------------------------------------------------------------------------------------------------------------------------------------------------------------------------------------------------------------------------------------------------------------------------------------------------------------------------------------------------------------------------------------------------------------------------------------------------------------------------------------------------------------------------------------------------------------------------------------------------------------------------------------------------------------------------------------------------------------------------------------------------------------------------------------------------------------------------------------------------------------------------------------------------------------------------------------------------------------------------------------------------------------------------------------------------------------------------------------------------------------------------------------------------------------------------------------------------------------------------------------------------------------------------------------------------------------------------------------------------------|-------------|
|                                                                                                                |        |                            | EXISTING<br>BELL<br>BUILDING<br>BUILDING<br>BUILDING<br>BUILDING<br>BUILDING<br>BUILDING<br>BUILDING<br>BUILDING<br>BUILDING<br>BUILDING<br>BUILDING<br>BUILDING<br>BUILDING<br>BUILDING<br>BUILDING<br>BUILDING<br>BUILDING<br>BUILDING<br>BUILDING<br>BUILDING<br>BUILDING<br>BUILDING<br>BUILDING<br>BUILDING<br>BUILDING<br>BUILDING<br>BUILDING<br>BUILDING<br>BUILDING<br>BUILDING<br>BUILDING<br>BUILDING<br>BUILDING<br>BUILDING<br>BUILDING<br>BUILDING<br>BUILDING<br>BUILDING<br>BUILDING<br>BUILDING<br>BUILDING<br>BUILDING<br>BUILDING<br>BUILDING<br>BUILDING<br>BUILDING<br>BUILDING<br>BUILDING<br>BUILDING<br>BUILDING<br>BUILDING<br>BUILDING<br>BUILDING<br>BUILDING<br>BUILDING<br>BUILDING<br>BUILDING<br>BUILDING<br>BUILDING<br>BUILDING<br>BUILDING<br>BUILDING<br>BUILDING<br>BUILDING<br>BUILDING<br>BUILDING<br>BUILDING<br>BUILDING<br>BUILDING<br>BUILDING<br>BUILDING<br>BUILDING<br>BUILDING<br>BUILDING<br>BUILDING<br>BUILDING<br>BUILDING<br>BUILDING<br>BUILDING<br>BUILDING<br>BUILDING<br>BUILDING<br>BUILDING<br>BUILDING<br>BUILDING<br>BUILDING<br>BUILDING<br>BUILDING<br>BUILDING<br>BUILDING<br>BUILDING<br>BUILDING<br>BUILDING<br>BUILDING<br>BUILDING<br>BUILDING<br>BUILDING<br>BUILDING<br>BUILDING<br>BUILDING<br>BUILDING<br>BUILDING<br>BUILDING<br>BUILDING<br>BUILDING<br>BUILDING<br>BUILDING<br>BUILDING<br>BUILDING<br>BUILDING<br>BUILDING<br>BUILDING<br>BUILDING<br>BUILDING<br>BUILDING<br>BUILDING<br>BUILDING<br>BUILDING<br>BUILDING<br>BUILDING<br>BUILDING<br>BUILDING<br>BUILDING<br>BUILDING<br>BUILDING<br>BUILDING<br>BUILDING<br>BUILDING<br>BUILDING<br>BUILDING<br>BUILDING<br>BUILDING<br>BUILDING<br>BUILDING<br>BUILDING<br>BUILDING<br>BUILDING<br>BUILDING<br>BUILDING<br>BUILDING<br>BUILDING<br>BUILDING<br>BUILDING<br>BUILDING<br>BUILDING<br>BUILDING<br>BUILDING<br>BUILDING<br>BUILDING<br>BUILDING<br>BUILDING<br>BUILDING<br>BUILDING<br>BUILDING<br>BUILDING<br>BUILDING<br>BUILDING<br>BUILDING<br>BUILDING<br>BUILDING<br>BUILDING<br>BUILDING<br>BUILDING<br>BUILDING<br>BUILDING<br>BUILDING<br>BUILDING<br>BUILDING<br>BUILDING<br>BUILDING<br>BUILDING<br>BUILDING<br>BUILDING<br>BUILDING<br>BUILDING<br>BUILDING<br>BUILDING<br>BUILDING<br>BUILDING<br>BUILDING<br>BUILDING<br>BUILDING<br>BUILDING<br>BUILDING<br>BUILDING<br>BUILDING<br>BUILDING<br>BUILDING<br>BUILDING<br>BUILDING<br>BUILDING<br>BUILDING<br>BUILDING<br>BUILDING<br>BUILDING<br>BUILDING<br>BUILDING<br>BUILDING<br>BUILDING<br>BUILDING<br>BUILDING<br>BUILDING<br>BUILDING<br>BUILDING<br>BUILDING<br>BUILDING<br>BUILDING<br>BUILDING<br>BUILDING<br>BUILDING<br>BUILDING<br>BUILDING<br>BUILDING<br>BUILDING<br>BUILDING<br>BUILDING<br>BUILDING<br>BUILDING<br>BUILDING<br>BUILDING<br>BUILDING<br>BUILDING<br>BUILDING<br>BUILDING<br>BUILDING<br>BUILDIN |             |
|                                                                                                                | 10000  | WiN                        | DING LN                                                                                                                                                                                                                                                                                                                                                                                                                                                                                                                                                                                                                                                                                                                                                                                                                                                                                                                                                                                                                                                                                                                                                                                                                                                                                                                                                                                                                                                                                                                                                                                                                                                                                                                                                                                                                                                                                                                                                                                                                                                                                                                                                                                                                                                                                                                                                                                                                                                                                                                                                                                                                                                                                                                                                                                                                                 | EEN<br>JANA |
|                                                                                                                |        |                            |                                                                                                                                                                                                                                                                                                                                                                                                                                                                                                                                                                                                                                                                                                                                                                                                                                                                                                                                                                                                                                                                                                                                                                                                                                                                                                                                                                                                                                                                                                                                                                                                                                                                                                                                                                                                                                                                                                                                                                                                                                                                                                                                                                                                                                                                                                                                                                                                                                                                                                                                                                                                                                                                                                                                                                                                                                         |             |
|                                                                                                                | Disast | Charle / Engl Date         | FUTURE UNIVERSITY<br>OF OTTAWA HEART<br>INSTITUTE SITE                                                                                                                                                                                                                                                                                                                                                                                                                                                                                                                                                                                                                                                                                                                                                                                                                                                                                                                                                                                                                                                                                                                                                                                                                                                                                                                                                                                                                                                                                                                                                                                                                                                                                                                                                                                                                                                                                                                                                                                                                                                                                                                                                                                                                                                                                                                                                                                                                                                                                                                                                                                                                                                                                                                                                                                  |             |
|                                                                                                                | 1A     | Start / End Date           | Project   Existing LRT Station and Rail<br>Trench Widening                                                                                                                                                                                                                                                                                                                                                                                                                                                                                                                                                                                                                                                                                                                                                                                                                                                                                                                                                                                                                                                                                                                                                                                                                                                                                                                                                                                                                                                                                                                                                                                                                                                                                                                                                                                                                                                                                                                                                                                                                                                                                                                                                                                                                                                                                                                                                                                                                                                                                                                                                                                                                                                                                                                                                                              |             |
|                                                                                                                | 1B     | 2021 - 2021                | Jurisdictional Approvals                                                                                                                                                                                                                                                                                                                                                                                                                                                                                                                                                                                                                                                                                                                                                                                                                                                                                                                                                                                                                                                                                                                                                                                                                                                                                                                                                                                                                                                                                                                                                                                                                                                                                                                                                                                                                                                                                                                                                                                                                                                                                                                                                                                                                                                                                                                                                                                                                                                                                                                                                                                                                                                                                                                                                                                                                |             |
|                                                                                                                | 2      | 2022 - 2023                | Parking Garage                                                                                                                                                                                                                                                                                                                                                                                                                                                                                                                                                                                                                                                                                                                                                                                                                                                                                                                                                                                                                                                                                                                                                                                                                                                                                                                                                                                                                                                                                                                                                                                                                                                                                                                                                                                                                                                                                                                                                                                                                                                                                                                                                                                                                                                                                                                                                                                                                                                                                                                                                                                                                                                                                                                                                                                                                          |             |
| a for the second se | 3      | 2024 - 2026                | New Hospital CUP & Hydro Service                                                                                                                                                                                                                                                                                                                                                                                                                                                                                                                                                                                                                                                                                                                                                                                                                                                                                                                                                                                                                                                                                                                                                                                                                                                                                                                                                                                                                                                                                                                                                                                                                                                                                                                                                                                                                                                                                                                                                                                                                                                                                                                                                                                                                                                                                                                                                                                                                                                                                                                                                                                                                                                                                                                                                                                                        |             |
|                                                                                                                | 4      | 2024 - 2028                | New Hospital                                                                                                                                                                                                                                                                                                                                                                                                                                                                                                                                                                                                                                                                                                                                                                                                                                                                                                                                                                                                                                                                                                                                                                                                                                                                                                                                                                                                                                                                                                                                                                                                                                                                                                                                                                                                                                                                                                                                                                                                                                                                                                                                                                                                                                                                                                                                                                                                                                                                                                                                                                                                                                                                                                                                                                                                                            |             |
|                                                                                                                | 5      | TBD                        | Potential LRT Station Expansion                                                                                                                                                                                                                                                                                                                                                                                                                                                                                                                                                                                                                                                                                                                                                                                                                                                                                                                                                                                                                                                                                                                                                                                                                                                                                                                                                                                                                                                                                                                                                                                                                                                                                                                                                                                                                                                                                                                                                                                                                                                                                                                                                                                                                                                                                                                                                                                                                                                                                                                                                                                                                                                                                                                                                                                                         |             |
|                                                                                                                | 6      | 2024 - 2029                | Research Tower                                                                                                                                                                                                                                                                                                                                                                                                                                                                                                                                                                                                                                                                                                                                                                                                                                                                                                                                                                                                                                                                                                                                                                                                                                                                                                                                                                                                                                                                                                                                                                                                                                                                                                                                                                                                                                                                                                                                                                                                                                                                                                                                                                                                                                                                                                                                                                                                                                                                                                                                                                                                                                                                                                                                                                                                                          |             |
|                                                                                                                | 7A     | 2029 - 2039                | Carling Tower A                                                                                                                                                                                                                                                                                                                                                                                                                                                                                                                                                                                                                                                                                                                                                                                                                                                                                                                                                                                                                                                                                                                                                                                                                                                                                                                                                                                                                                                                                                                                                                                                                                                                                                                                                                                                                                                                                                                                                                                                                                                                                                                                                                                                                                                                                                                                                                                                                                                                                                                                                                                                                                                                                                                                                                                                                         | 12          |
|                                                                                                                | 7B     | 2029 - 2039                | Carling Tower B                                                                                                                                                                                                                                                                                                                                                                                                                                                                                                                                                                                                                                                                                                                                                                                                                                                                                                                                                                                                                                                                                                                                                                                                                                                                                                                                                                                                                                                                                                                                                                                                                                                                                                                                                                                                                                                                                                                                                                                                                                                                                                                                                                                                                                                                                                                                                                                                                                                                                                                                                                                                                                                                                                                                                                                                                         |             |
|                                                                                                                | 7C     | 2029 - 2039                | Carling Tower C                                                                                                                                                                                                                                                                                                                                                                                                                                                                                                                                                                                                                                                                                                                                                                                                                                                                                                                                                                                                                                                                                                                                                                                                                                                                                                                                                                                                                                                                                                                                                                                                                                                                                                                                                                                                                                                                                                                                                                                                                                                                                                                                                                                                                                                                                                                                                                                                                                                                                                                                                                                                                                                                                                                                                                                                                         |             |
|                                                                                                                | 8      | 2024 - 2028                | Carling Tower B   Carling Tower C   Rehab                                                                                                                                                                                                                                                                                                                                                                                                                                                                                                                                                                                                                                                                                                                                                                                                                                                                                                                                                                                                                                                                                                                                                                                                                                                                                                                                                                                                                                                                                                                                                                                                                                                                                                                                                                                                                                                                                                                                                                                                                                                                                                                                                                                                                                                                                                                                                                                                                                                                                                                                                                                                                                                                                                                                                                                               |             |
|                                                                                                                | 9      | 2035 - 2038                | New Hospital Expansion                                                                                                                                                                                                                                                                                                                                                                                                                                                                                                                                                                                                                                                                                                                                                                                                                                                                                                                                                                                                                                                                                                                                                                                                                                                                                                                                                                                                                                                                                                                                                                                                                                                                                                                                                                                                                                                                                                                                                                                                                                                                                                                                                                                                                                                                                                                                                                                                                                                                                                                                                                                                                                                                                                                                                                                                                  | D           |