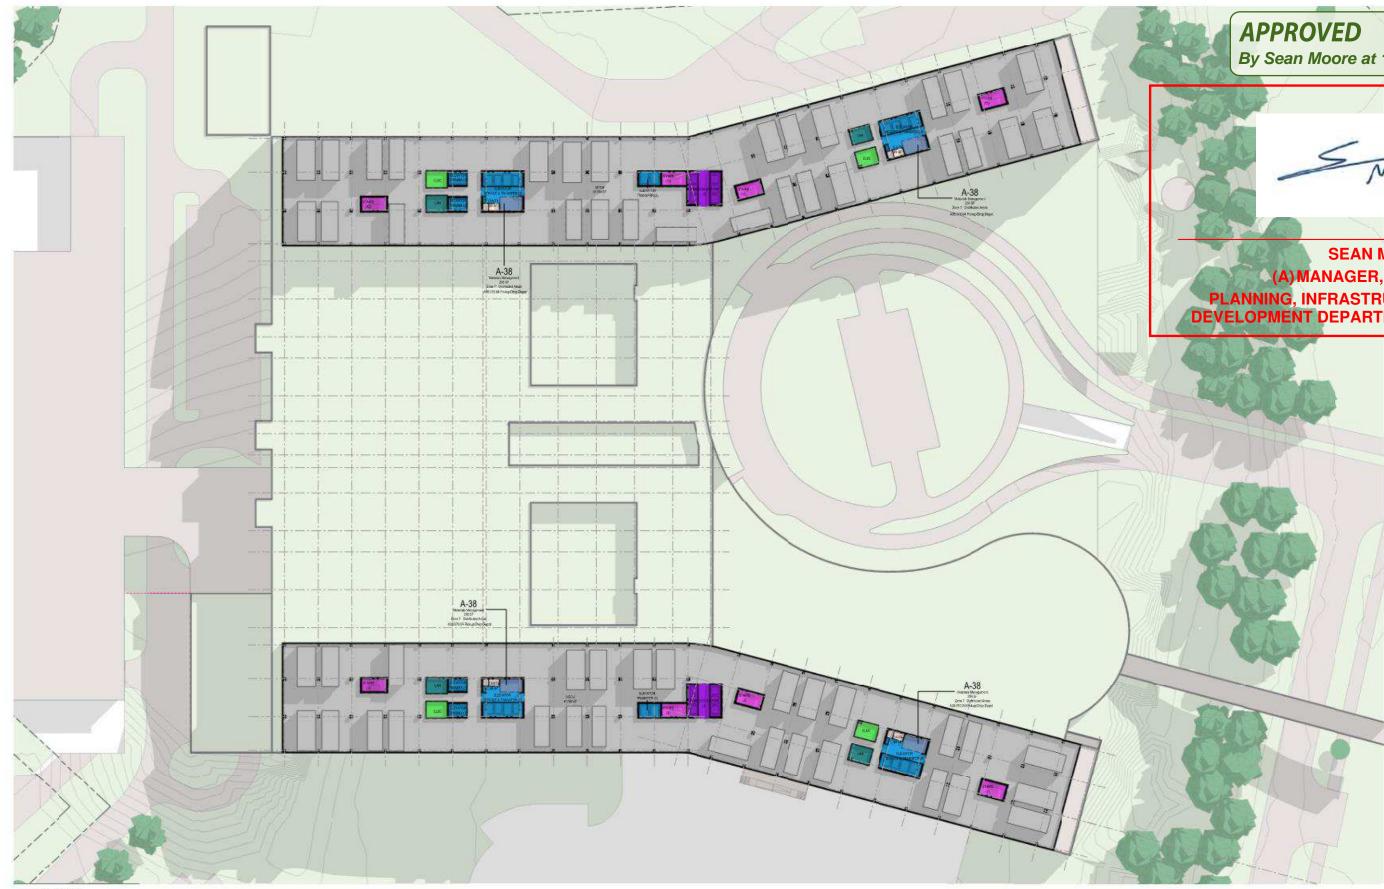

# **Appendix A: Master Site Plan Drawings Package**

**NEW CIVIC DEVELOPMENT FOR THE OTTAWA HOSPITAL** Master Site Plan / Lifting of Holding Zone

Hospital, Office, Ancillary Commercial / Services & Parking

930 Carling Avenue & 520 Preston Street, Ottawa, ON

August 4, 2021