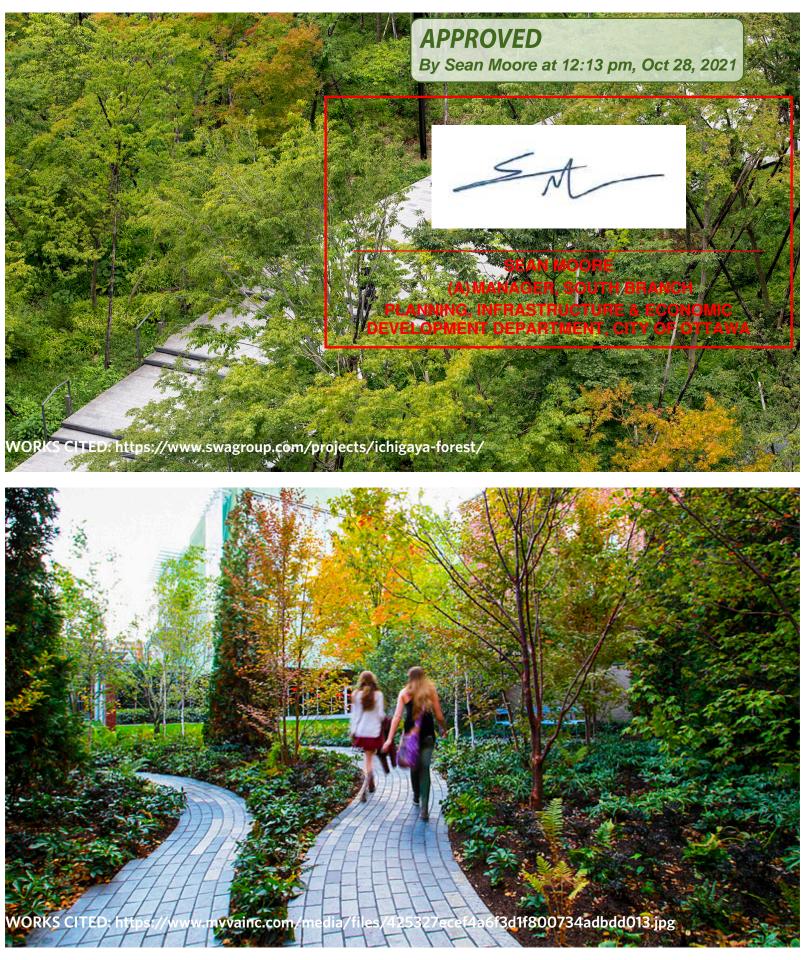

T 4, 2021











PLAN AT CARLING AVENUE AND CHAMPAGNE AVENUE





**NEW CIVIC DEVELOPMENT FOR THE OTTAWA HOSPITAL** BUILDING INTERFACE AND PUBLIC REALM: PLAN & TYPICAL SECTIONS AUGUST 4, 2021









PLAN AT PRESTON STREET



### PLAN AT PRINCE OF WALES DRIVE



NEW CIVIC DEVELOPMENT FOR THE OTTAWA HOSPITAL BUILDING INTERFACE AND PUBLIC REALM : PLAN & TYPICAL SECTIONS AUGUST 4, 2021

P4 @ 77.175 M P3 @ 73.775 M 501 P2 @ 69.875 M 500 @ 66.475 M £ 2 - f 3 · **SECTION C** GREEN ROOF LEVEL @ 81.2 M P4 @ 77.175 M P3 @ 73.775 M 5 3 P2 @ 69.875 M 6 @ 1 P1 @ 66.475 M

SECTION D











CONCEPTUAL GREEN ROOF INTERFACE WITH LIGHTWELL AND HIGHLINE



**NEW CIVIC DEVELOPMENT FOR THE OTTAWA HOSPITAL BUILDING INTERFACE AND PUBLIC REALM: PRELIMINARY LANDSCAPE CONCEPTS** AUGUST 4, 2021















NEW CIVIC DEVELOPMENT FOR THE OTTAWA HOSPITAL BUILDING INTERFACE AND PUBLIC REALM: GARDEN PATH PRECEDENTS AUGUST 4, 2021









WORKS CITED: https://www.ice.org.uk/ICEDevelopmentWebPortal/media/what-is-civil-engineering/projects/high line-new-york.jpg?ext=.jpg





## **NEW CIVIC DEVELOPMENT FOR THE OTTAWA HOSPITAL** BUILDING INTERFACE AND PUBLIC REALM: STREETSCAPE PRECEDENTS AUGUST 4, 2021







WORKS CITED: https://www.claudecormier.com/wordpress/wp-content/uploads/2013/10/esplanade-du-musee-cas-civilisations-6.jpg







## **NEW CIVIC DEVELOPMENT FOR THE OTTAWA HOSPITAL** BUILDING INTERFACE AND PUBLIC REALM: GARAGE GREEN ROOF PRECEDENTS AUGUST 4, 2021







NEW CIVIC DEVELOPMENT FOR THE OTTAWA HOSPITAL MASSING MODEL AGAINST CAPACITY AUGUST 4, 2021

# MAXIMUM BUILDING HEIGHTS /