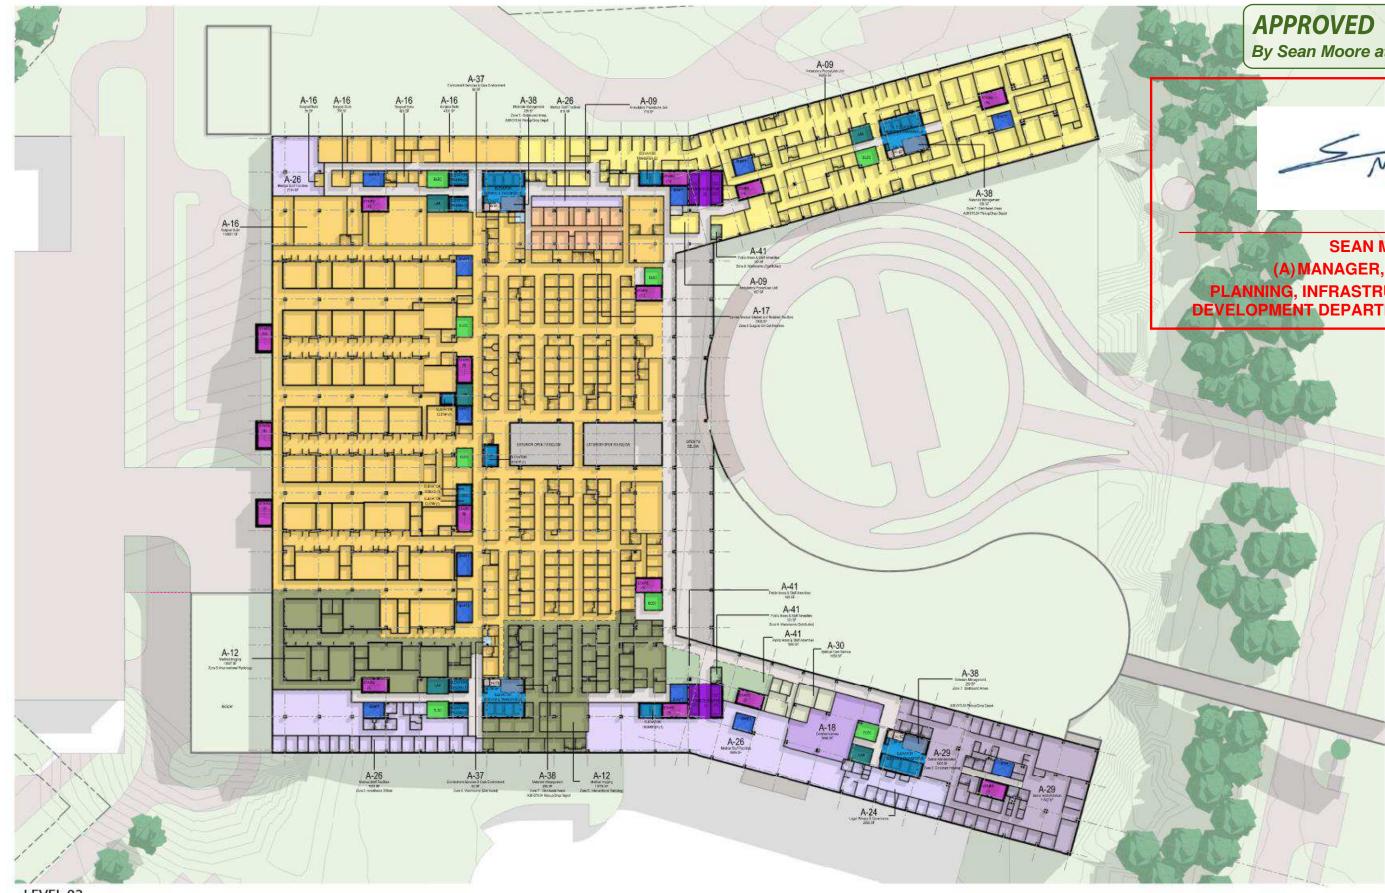

### **TABLE OF CONTENTS**

- EXISTING SITE CONDITIONS AND SURROUNDING CONTEXTS 3
- CONTEXT PLAN 4
- MASTER SITE PLAN 5
- MASTER PHASING PLAN 6
- 7 OPEN SPACE, LANDSCAPE, AND GRADING CONCEPT
- 8 CANOPY COVER PLAN
- 9 PARKING GARAGE
- 12 BUILDING ELEVATIONS
- 14 BUILDING CROSS-SECTIONS
- 16 BUILDING INTERFACE AND PUBLIC REALM
- 23 MASSING MODEL AGAINST CAPACITY
- 24 VIEWS ANALYSIS AND CONCEPTUAL RENDERINGS
- 36 HOSPITAL FLOOR PLATES
- 50 TOPOGRAPHICAL AND BOUNDARY SURVEY