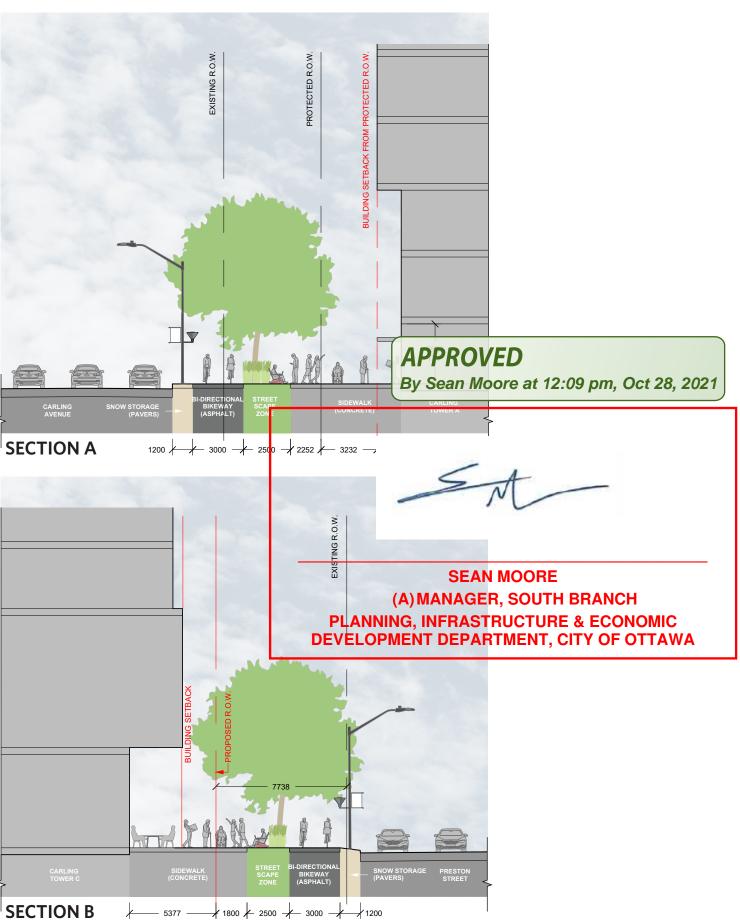

# **Appendix A: Master Site Plan Drawings Package**

**NEW CIVIC DEVELOPMENT FOR THE OTTAWA HOSPITAL** Master Site Plan / Lifting of Holding Zone

Hospital, Office, Ancillary Commercial / Services & Parking

930 Carling Avenue & 520 Preston Street, Ottawa, ON

August 4, 2021