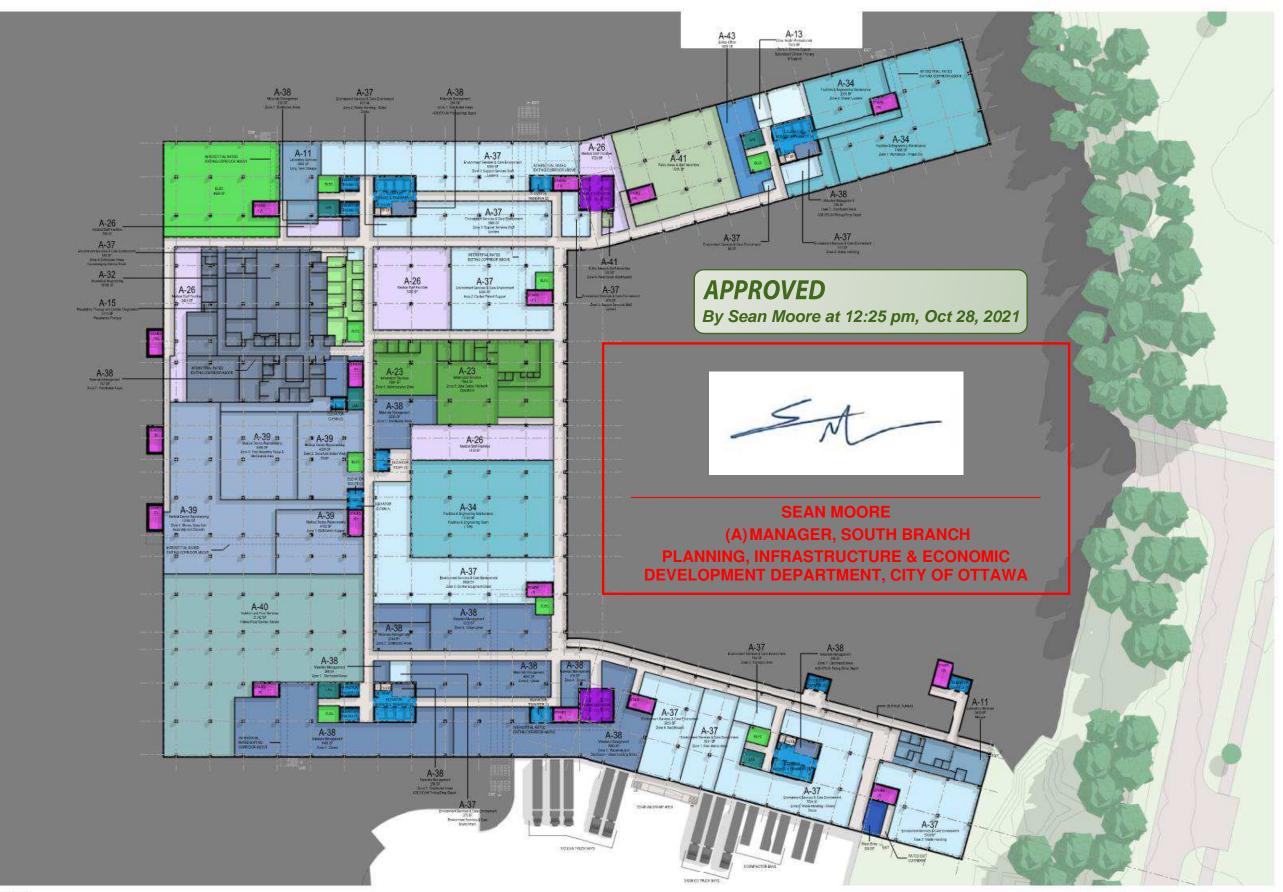

# **Appendix A: Master Site Plan Drawings Package**

**NEW CIVIC DEVELOPMENT FOR THE OTTAWA HOSPITAL** Master Site Plan / Lifting of Holding Zone

Hospital, Office, Ancillary Commercial / Services & Parking

### **TABLE OF CONTENTS**

- EXISTING SITE CONDITIONS AND SURROUNDING CONTEXTS 3
- CONTEXT PLAN 4
- MASTER SITE PLAN 5
- MASTER PHASING PLAN 6
- 7 OPEN SPACE, LANDSCAPE, AND GRADING CONCEPT
- 8 CANOPY COVER PLAN
- 9 PARKING GARAGE
- 12 BUILDING ELEVATIONS
- 14 BUILDING CROSS-SECTIONS
- 16 BUILDING INTERFACE AND PUBLIC REALM
- 23 MASSING MODEL AGAINST CAPACITY
- 24 VIEWS ANALYSIS AND CONCEPTUAL RENDERINGS
- 36 HOSPITAL FLOOR PLATES
- 50 TOPOGRAPHICAL AND BOUNDARY SURVEY