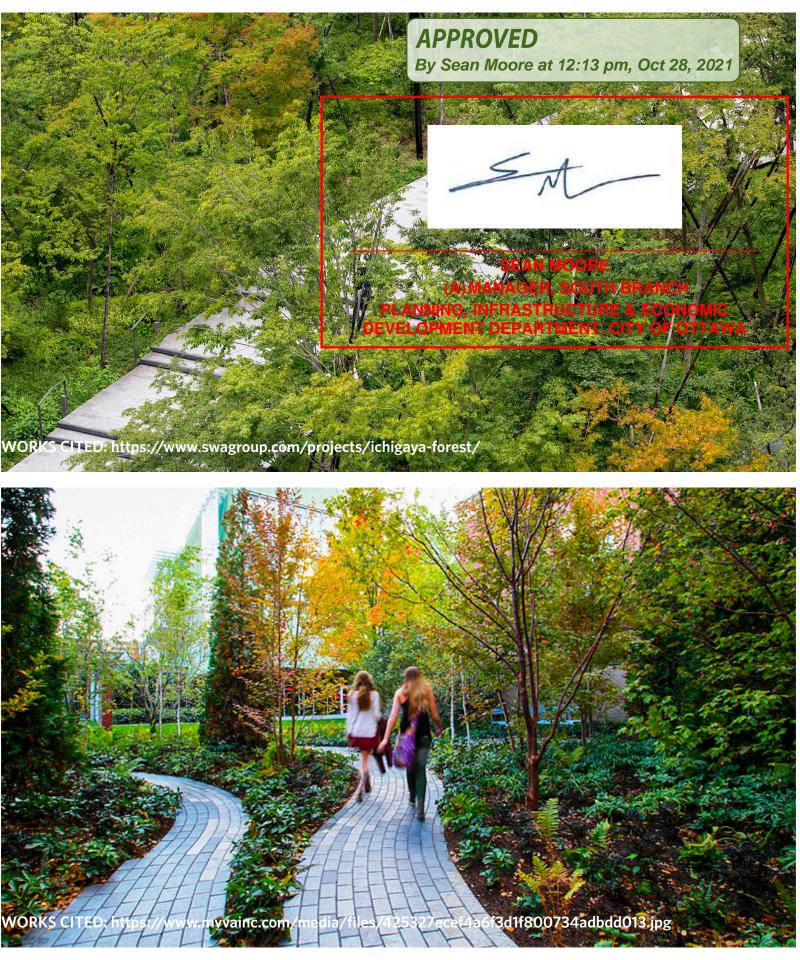

UGUST 4, 2021











PLAN AT CARLING AVENUE AND CHAMPAGNE AVENUE





**NEW CIVIC DEVELOPMENT FOR THE OTTAWA HOSPITAL** BUILDING INTERFACE AND PUBLIC REALM: PLAN & TYPICAL SECTIONS AUGUST 4, 2021









PLAN AT PRESTON STREET



### PLAN AT PRINCE OF WALES DRIVE



NEW CIVIC DEVELOPMENT FOR THE OTTAWA HOSPITAL BUILDING INTERFACE AND PUBLIC REALM : PLAN & TYPICAL SECTIONS AUGUST 4, 2021

P4 @ 77.175 M P3 @ 73.775 M 501 P2 @ 69.875 M 500 @ 66.475 M £ 2 - f 3 · **SECTION C** GREEN ROOF LEVEL @ 81.2 M P4 @ 77.175 M P3 @ 73.775 M 5 3 P2 @ 69.875 M 6 @ 1 P1 @ 66.475 M

SECTION D











CONCEPTUAL GREEN ROOF INTERFACE WITH LIGHTWELL AND HIGHLINE



**NEW CIVIC DEVELOPMENT FOR THE OTTAWA HOSPITAL BUILDING INTERFACE AND PUBLIC REALM: PRELIMINARY LANDSCAPE CONCEPTS** AUGUST 4, 2021















NEW CIVIC DEVELOPMENT FOR THE OTTAWA HOSPITAL BUILDING INTERFACE AND PUBLIC REALM: GARDEN PATH PRECEDENTS AUGUST 4, 2021









WORKS CITED: https://www.ice.org.uk/ICEDevelopmentWebPortal/media/what-is-civil-engineering/projects/high line-new-york.jpg?ext=.jpg





## **NEW CIVIC DEVELOPMENT FOR THE OTTAWA HOSPITAL** BUILDING INTERFACE AND PUBLIC REALM: STREETSCAPE PRECEDENTS AUGUST 4, 2021







WORKS CITED: https://www.claudecormier.com/wordpress/wp-content/uploads/2013/10/esplanade-du-musee-cas-civilisations-6.jpg







## **NEW CIVIC DEVELOPMENT FOR THE OTTAWA HOSPITAL** BUILDING INTERFACE AND PUBLIC REALM: GARAGE GREEN ROOF PRECEDENTS AUGUST 4, 2021







NEW CIVIC DEVELOPMENT FOR THE OTTAWA HOSPITAL MASSING MODEL AGAINST CAPACITY AUGUST 4, 2021

# MAXIMUM BUILDING HEIGHT