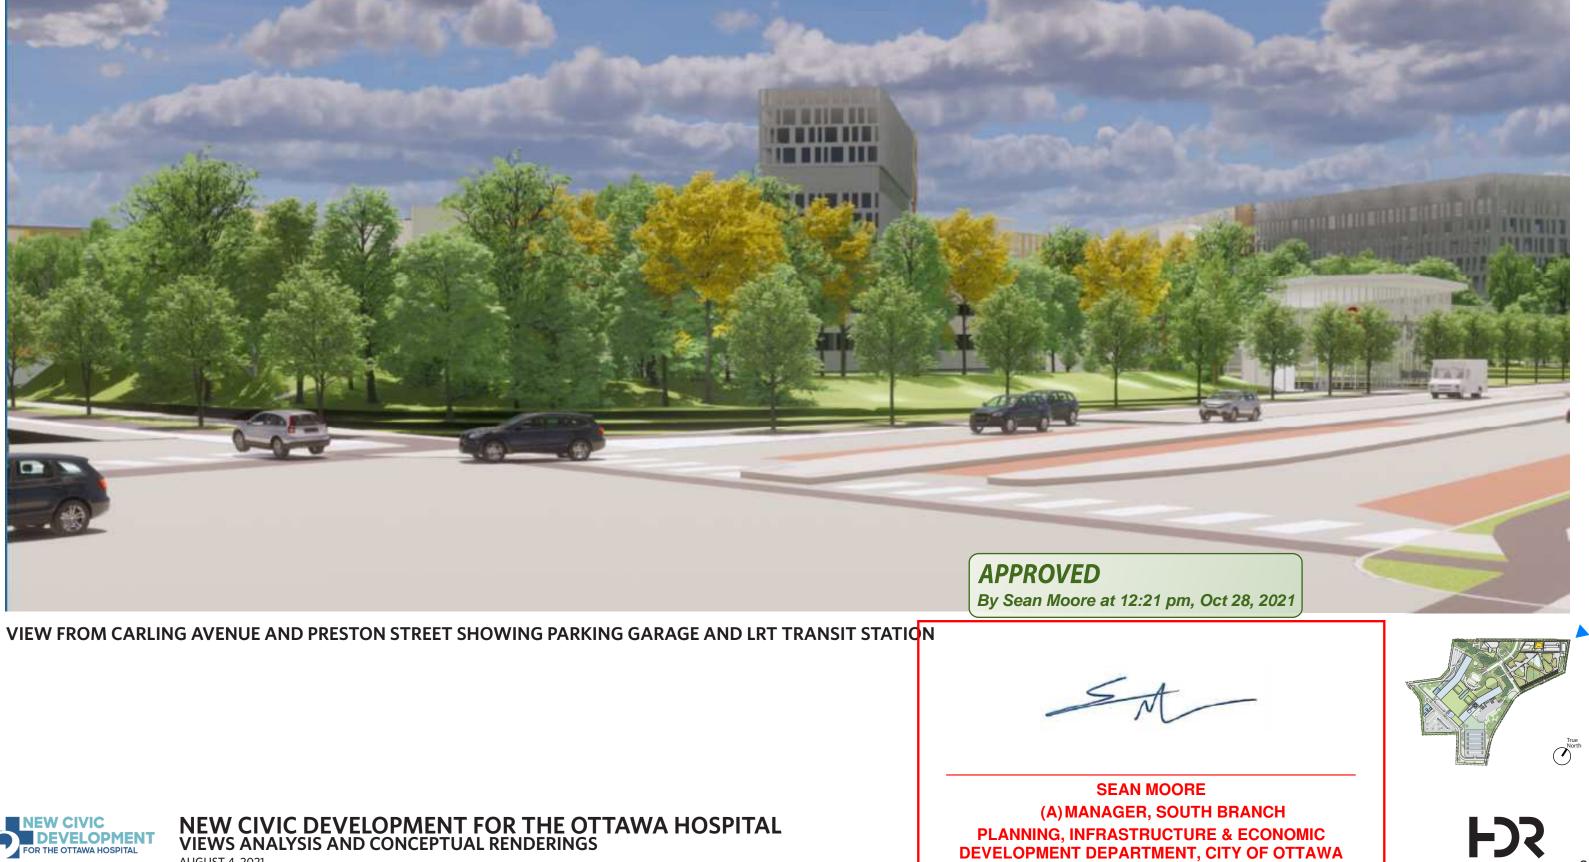

NER'S PARK



13b - VIEW FROM EAST EDGE OF DOW'S LAKE





NEW CIVIC DEVELOPMENT FOR THE OTTAWA HOSPITAL VIEWS ANALYSIS AND CONCEPTUAL RENDERINGS AUGUST 4, 2021











1 - QUEEN ELIZABETH DRIVE / PRESTON (facing west)



2 - PRINCE OF WALES DRIVE (facing west/south towards loading docks)



NEW CIVIC DEVELOPMENT FOR THE OTTAWA HOSPITAL VIEWS ANALYSIS AND CONCEPTUAL RENDERINGS AUGUST 4, 2021



**APPROVED** By Sean Moore at 12:19 pm, Oct 28, 2021









3 - FROM SAUNDERS BUILDING (facing north / east)



4 - FROM SAUNDERS BUILDING (facing north / west)



NEW CIVIC DEVELOPMENT FOR THE OTTAWA HOSPITAL VIEWS ANALYSIS AND CONCEPTUAL RENDERINGS AUGUST 4, 2021













NEW CIVIC DEVELOPMENT FOR THE OTTAWA HOSPITAL VIEWS ANALYSIS AND CONCEPTUAL RENDERINGS AUGUST 4, 2021



North North





**DEVELOPMENT DEPARTMENT, CITY OF OTTAWA** 



NEW CIVIC DEVELOPMENT FOR THE OTTAWA HOSPITAL VIEWS ANALYSIS AND CONCEPTUAL RENDERINGS AUGUST 4, 2021









**BASEMENT LEVEL** 



NEW CIVIC DEVELOPMENT FOR THE OTTAWA HOSPITAL HOSPITAL FLOOR PLATES AUGUST 4, 2021



**F**SS









NEW CIVIC DEVELOPMENT FOR THE OTTAWA HOSPITAL HOSPITAL FLOOR PLATES AUGUST 4, 2021

**HX** 





NEW CIVIC DEVELOPMENT FOR THE OTTAWA HOSPITAL HOSPITAL FLOOR PLATES AUGUST 4, 2021





# **SEAN MOORE** (A) MANAGER, SOUTH BRANCH PLANNING, INFRASTRUCTURE & ECONOMIC DEVELOPMENT DEPARTMENT, CITY OF OTTAWA







NEW CIVIC DEVELOPMENT FOR THE OTTAWA HOSPITAL HOSPITAL FLOOR PLATES AUGUST 4, 2021





NEW CIVIC DEVELOPMENT FOR THE OTTAWA HOSPITAL HOSPITAL FLOOR PLATES AUGUST 4, 2021

**H** 



LEVEL 05



**FC**