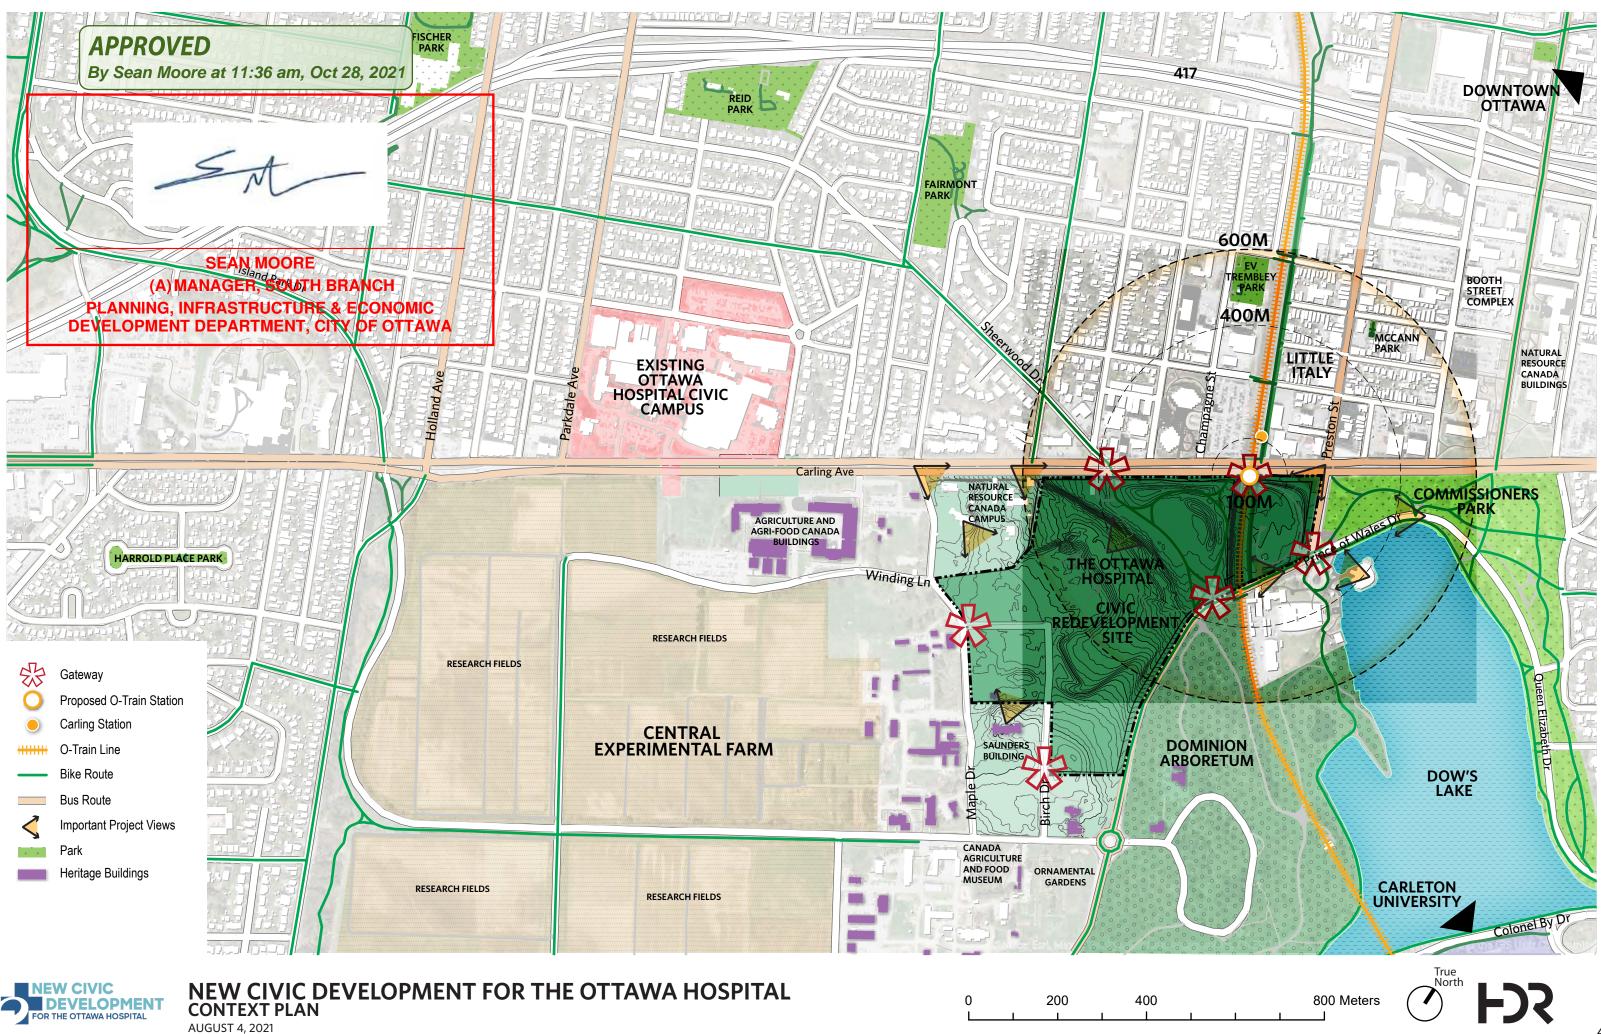

### **TABLE OF CONTENTS**

- EXISTING SITE CONDITIONS AND SURROUNDING CONTEXTS 3
- CONTEXT PLAN 4
- MASTER SITE PLAN 5
- MASTER PHASING PLAN 6
- 7 OPEN SPACE, LANDSCAPE, AND GRADING CONCEPT
- 8 CANOPY COVER PLAN
- 9 PARKING GARAGE
- 12 BUILDING ELEVATIONS
- 14 BUILDING CROSS-SECTIONS
- 16 BUILDING INTERFACE AND PUBLIC REALM
- 23 MASSING MODEL AGAINST CAPACITY
- 24 VIEWS ANALYSIS AND CONCEPTUAL RENDERINGS
- 36 HOSPITAL FLOOR PLATES
- 50 TOPOGRAPHICAL AND BOUNDARY SURVEY