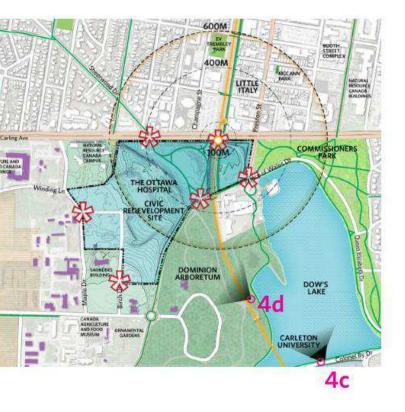

75

150

**NEW CIVIC DEVELOPMENT FOR THE OTTAWA HOSPITAL** EXISTING SITE CONDITIONS AND SURROUNDING CONTEXTS

M

300 Meters

| 0 | 200 |   |  | 40 | 00 |
|---|-----|---|--|----|----|
|   | 1   | 1 |  |    |    |

| MELROSE AVE S                                                                                                  |        | GWYWNE AVE<br>FAIRMONT AVE | OD RYUNG PL<br>BAYSWATER ALE<br>CHAMPAGNE AVES                                                                                                                                                                                                                                                                                                                                                                                                                                                                                                                                                                                                                                                                                                                                                                                                                                                                                                                                                                                                                                                                                                                                                                                                                                                                                                                                                                                                                                                                                                                                                                                                                                                                                                                                                                                                                                                                                                                                                                                                                                                                                                                                                                                                                                                                                                                                                                                                                                                                                                                                                                                                                                                                                                                                                                                          |             |
|----------------------------------------------------------------------------------------------------------------|--------|----------------------------|-----------------------------------------------------------------------------------------------------------------------------------------------------------------------------------------------------------------------------------------------------------------------------------------------------------------------------------------------------------------------------------------------------------------------------------------------------------------------------------------------------------------------------------------------------------------------------------------------------------------------------------------------------------------------------------------------------------------------------------------------------------------------------------------------------------------------------------------------------------------------------------------------------------------------------------------------------------------------------------------------------------------------------------------------------------------------------------------------------------------------------------------------------------------------------------------------------------------------------------------------------------------------------------------------------------------------------------------------------------------------------------------------------------------------------------------------------------------------------------------------------------------------------------------------------------------------------------------------------------------------------------------------------------------------------------------------------------------------------------------------------------------------------------------------------------------------------------------------------------------------------------------------------------------------------------------------------------------------------------------------------------------------------------------------------------------------------------------------------------------------------------------------------------------------------------------------------------------------------------------------------------------------------------------------------------------------------------------------------------------------------------------------------------------------------------------------------------------------------------------------------------------------------------------------------------------------------------------------------------------------------------------------------------------------------------------------------------------------------------------------------------------------------------------------------------------------------------------|-------------|
|                                                                                                                |        |                            | EXISTING<br>BELL<br>BUILDING<br>BUILDING<br>BUILDING<br>BUILDING<br>BUILDING<br>BUILDING<br>BUILDING<br>BUILDING<br>BUILDING<br>BUILDING<br>BUILDING<br>BUILDING<br>BUILDING<br>BUILDING<br>BUILDING<br>BUILDING<br>BUILDING<br>BUILDING<br>BUILDING<br>BUILDING<br>BUILDING<br>BUILDING<br>BUILDING<br>BUILDING<br>BUILDING<br>BUILDING<br>BUILDING<br>BUILDING<br>BUILDING<br>BUILDING<br>BUILDING<br>BUILDING<br>BUILDING<br>BUILDING<br>BUILDING<br>BUILDING<br>BUILDING<br>BUILDING<br>BUILDING<br>BUILDING<br>BUILDING<br>BUILDING<br>BUILDING<br>BUILDING<br>BUILDING<br>BUILDING<br>BUILDING<br>BUILDING<br>BUILDING<br>BUILDING<br>BUILDING<br>BUILDING<br>BUILDING<br>BUILDING<br>BUILDING<br>BUILDING<br>BUILDING<br>BUILDING<br>BUILDING<br>BUILDING<br>BUILDING<br>BUILDING<br>BUILDING<br>BUILDING<br>BUILDING<br>BUILDING<br>BUILDING<br>BUILDING<br>BUILDING<br>BUILDING<br>BUILDING<br>BUILDING<br>BUILDING<br>BUILDING<br>BUILDING<br>BUILDING<br>BUILDING<br>BUILDING<br>BUILDING<br>BUILDING<br>BUILDING<br>BUILDING<br>BUILDING<br>BUILDING<br>BUILDING<br>BUILDING<br>BUILDING<br>BUILDING<br>BUILDING<br>BUILDING<br>BUILDING<br>BUILDING<br>BUILDING<br>BUILDING<br>BUILDING<br>BUILDING<br>BUILDING<br>BUILDING<br>BUILDING<br>BUILDING<br>BUILDING<br>BUILDING<br>BUILDING<br>BUILDING<br>BUILDING<br>BUILDING<br>BUILDING<br>BUILDING<br>BUILDING<br>BUILDING<br>BUILDING<br>BUILDING<br>BUILDING<br>BUILDING<br>BUILDING<br>BUILDING<br>BUILDING<br>BUILDING<br>BUILDING<br>BUILDING<br>BUILDING<br>BUILDING<br>BUILDING<br>BUILDING<br>BUILDING<br>BUILDING<br>BUILDING<br>BUILDING<br>BUILDING<br>BUILDING<br>BUILDING<br>BUILDING<br>BUILDING<br>BUILDING<br>BUILDING<br>BUILDING<br>BUILDING<br>BUILDING<br>BUILDING<br>BUILDING<br>BUILDING<br>BUILDING<br>BUILDING<br>BUILDING<br>BUILDING<br>BUILDING<br>BUILDING<br>BUILDING<br>BUILDING<br>BUILDING<br>BUILDING<br>BUILDING<br>BUILDING<br>BUILDING<br>BUILDING<br>BUILDING<br>BUILDING<br>BUILDING<br>BUILDING<br>BUILDING<br>BUILDING<br>BUILDING<br>BUILDING<br>BUILDING<br>BUILDING<br>BUILDING<br>BUILDING<br>BUILDING<br>BUILDING<br>BUILDING<br>BUILDING<br>BUILDING<br>BUILDING<br>BUILDING<br>BUILDING<br>BUILDING<br>BUILDING<br>BUILDING<br>BUILDING<br>BUILDING<br>BUILDING<br>BUILDING<br>BUILDING<br>BUILDING<br>BUILDING<br>BUILDING<br>BUILDING<br>BUILDING<br>BUILDING<br>BUILDING<br>BUILDING<br>BUILDING<br>BUILDING<br>BUILDING<br>BUILDING<br>BUILDING<br>BUILDING<br>BUILDING<br>BUILDING<br>BUILDING<br>BUILDING<br>BUILDING<br>BUILDING<br>BUILDING<br>BUILDING<br>BUILDING<br>BUILDING<br>BUILDING<br>BUILDING<br>BUILDING<br>BUILDING<br>BUILDING<br>BUILDING<br>BUILDING<br>BUILDING<br>BUILDING<br>BUILDING<br>BUILDING<br>BUILDING<br>BUILDING<br>BUILDING<br>BUILDING<br>BUILDING<br>BUILDING<br>BUILDING<br>BUILDIN |             |
|                                                                                                                | 10000  | WiN                        | DING LN                                                                                                                                                                                                                                                                                                                                                                                                                                                                                                                                                                                                                                                                                                                                                                                                                                                                                                                                                                                                                                                                                                                                                                                                                                                                                                                                                                                                                                                                                                                                                                                                                                                                                                                                                                                                                                                                                                                                                                                                                                                                                                                                                                                                                                                                                                                                                                                                                                                                                                                                                                                                                                                                                                                                                                                                                                 | EEN<br>JANA |
|                                                                                                                |        |                            |                                                                                                                                                                                                                                                                                                                                                                                                                                                                                                                                                                                                                                                                                                                                                                                                                                                                                                                                                                                                                                                                                                                                                                                                                                                                                                                                                                                                                                                                                                                                                                                                                                                                                                                                                                                                                                                                                                                                                                                                                                                                                                                                                                                                                                                                                                                                                                                                                                                                                                                                                                                                                                                                                                                                                                                                                                         |             |
|                                                                                                                | Disast | Charle / Engl Date         | FUTURE UNIVERSITY<br>OF OTTAWA HEART<br>INSTITUTE SITE                                                                                                                                                                                                                                                                                                                                                                                                                                                                                                                                                                                                                                                                                                                                                                                                                                                                                                                                                                                                                                                                                                                                                                                                                                                                                                                                                                                                                                                                                                                                                                                                                                                                                                                                                                                                                                                                                                                                                                                                                                                                                                                                                                                                                                                                                                                                                                                                                                                                                                                                                                                                                                                                                                                                                                                  |             |
|                                                                                                                | 1A     | Start / End Date           | Project   Existing LRT Station and Rail<br>Trench Widening                                                                                                                                                                                                                                                                                                                                                                                                                                                                                                                                                                                                                                                                                                                                                                                                                                                                                                                                                                                                                                                                                                                                                                                                                                                                                                                                                                                                                                                                                                                                                                                                                                                                                                                                                                                                                                                                                                                                                                                                                                                                                                                                                                                                                                                                                                                                                                                                                                                                                                                                                                                                                                                                                                                                                                              |             |
|                                                                                                                | 1B     | 2021 - 2021                | Jurisdictional Approvals                                                                                                                                                                                                                                                                                                                                                                                                                                                                                                                                                                                                                                                                                                                                                                                                                                                                                                                                                                                                                                                                                                                                                                                                                                                                                                                                                                                                                                                                                                                                                                                                                                                                                                                                                                                                                                                                                                                                                                                                                                                                                                                                                                                                                                                                                                                                                                                                                                                                                                                                                                                                                                                                                                                                                                                                                |             |
|                                                                                                                | 2      | 2022 - 2023                | Parking Garage                                                                                                                                                                                                                                                                                                                                                                                                                                                                                                                                                                                                                                                                                                                                                                                                                                                                                                                                                                                                                                                                                                                                                                                                                                                                                                                                                                                                                                                                                                                                                                                                                                                                                                                                                                                                                                                                                                                                                                                                                                                                                                                                                                                                                                                                                                                                                                                                                                                                                                                                                                                                                                                                                                                                                                                                                          |             |
| a for the second se | 3      | 2024 - 2026                | New Hospital CUP & Hydro Service                                                                                                                                                                                                                                                                                                                                                                                                                                                                                                                                                                                                                                                                                                                                                                                                                                                                                                                                                                                                                                                                                                                                                                                                                                                                                                                                                                                                                                                                                                                                                                                                                                                                                                                                                                                                                                                                                                                                                                                                                                                                                                                                                                                                                                                                                                                                                                                                                                                                                                                                                                                                                                                                                                                                                                                                        |             |
|                                                                                                                | 4      | 2024 - 2028                | New Hospital                                                                                                                                                                                                                                                                                                                                                                                                                                                                                                                                                                                                                                                                                                                                                                                                                                                                                                                                                                                                                                                                                                                                                                                                                                                                                                                                                                                                                                                                                                                                                                                                                                                                                                                                                                                                                                                                                                                                                                                                                                                                                                                                                                                                                                                                                                                                                                                                                                                                                                                                                                                                                                                                                                                                                                                                                            |             |
|                                                                                                                | 5      | TBD                        | Potential LRT Station Expansion                                                                                                                                                                                                                                                                                                                                                                                                                                                                                                                                                                                                                                                                                                                                                                                                                                                                                                                                                                                                                                                                                                                                                                                                                                                                                                                                                                                                                                                                                                                                                                                                                                                                                                                                                                                                                                                                                                                                                                                                                                                                                                                                                                                                                                                                                                                                                                                                                                                                                                                                                                                                                                                                                                                                                                                                         |             |
|                                                                                                                | 6      | 2024 - 2029                | Research Tower                                                                                                                                                                                                                                                                                                                                                                                                                                                                                                                                                                                                                                                                                                                                                                                                                                                                                                                                                                                                                                                                                                                                                                                                                                                                                                                                                                                                                                                                                                                                                                                                                                                                                                                                                                                                                                                                                                                                                                                                                                                                                                                                                                                                                                                                                                                                                                                                                                                                                                                                                                                                                                                                                                                                                                                                                          |             |
|                                                                                                                | 7A     | 2029 - 2039                | Carling Tower A                                                                                                                                                                                                                                                                                                                                                                                                                                                                                                                                                                                                                                                                                                                                                                                                                                                                                                                                                                                                                                                                                                                                                                                                                                                                                                                                                                                                                                                                                                                                                                                                                                                                                                                                                                                                                                                                                                                                                                                                                                                                                                                                                                                                                                                                                                                                                                                                                                                                                                                                                                                                                                                                                                                                                                                                                         | 12          |
|                                                                                                                | 7B     | 2029 - 2039                | Carling Tower B                                                                                                                                                                                                                                                                                                                                                                                                                                                                                                                                                                                                                                                                                                                                                                                                                                                                                                                                                                                                                                                                                                                                                                                                                                                                                                                                                                                                                                                                                                                                                                                                                                                                                                                                                                                                                                                                                                                                                                                                                                                                                                                                                                                                                                                                                                                                                                                                                                                                                                                                                                                                                                                                                                                                                                                                                         |             |
|                                                                                                                | 7C     | 2029 - 2039                | Carling Tower C                                                                                                                                                                                                                                                                                                                                                                                                                                                                                                                                                                                                                                                                                                                                                                                                                                                                                                                                                                                                                                                                                                                                                                                                                                                                                                                                                                                                                                                                                                                                                                                                                                                                                                                                                                                                                                                                                                                                                                                                                                                                                                                                                                                                                                                                                                                                                                                                                                                                                                                                                                                                                                                                                                                                                                                                                         |             |
|                                                                                                                | 8      | 2024 - 2028                | Carling Tower B   Carling Tower C   Rehab                                                                                                                                                                                                                                                                                                                                                                                                                                                                                                                                                                                                                                                                                                                                                                                                                                                                                                                                                                                                                                                                                                                                                                                                                                                                                                                                                                                                                                                                                                                                                                                                                                                                                                                                                                                                                                                                                                                                                                                                                                                                                                                                                                                                                                                                                                                                                                                                                                                                                                                                                                                                                                                                                                                                                                                               |             |
|                                                                                                                | 9      | 2035 - 2038                | New Hospital Expansion                                                                                                                                                                                                                                                                                                                                                                                                                                                                                                                                                                                                                                                                                                                                                                                                                                                                                                                                                                                                                                                                                                                                                                                                                                                                                                                                                                                                                                                                                                                                                                                                                                                                                                                                                                                                                                                                                                                                                                                                                                                                                                                                                                                                                                                                                                                                                                                                                                                                                                                                                                                                                                                                                                                                                                                                                  | D           |