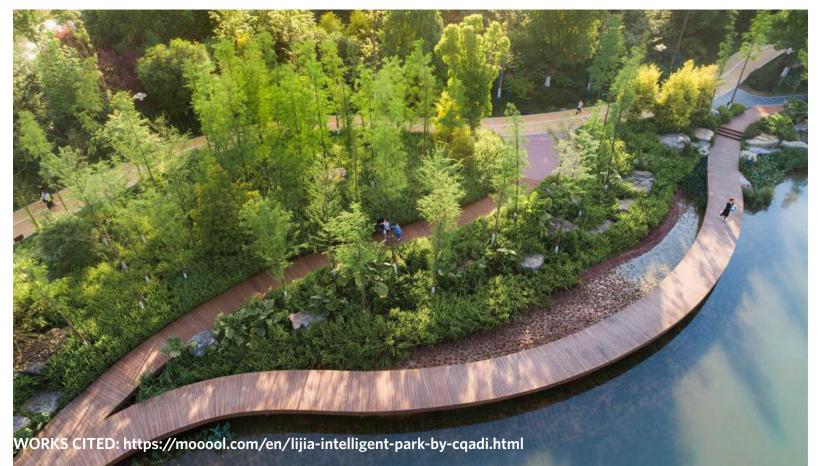

AUGUST 4, 2021











PLAN AT CARLING AVENUE AND CHAMPAGNE AVENUE





**NEW CIVIC DEVELOPMENT FOR THE OTTAWA HOSPITAL** BUILDING INTERFACE AND PUBLIC REALM: PLAN & TYPICAL SECTIONS AUGUST 4, 2021









PLAN AT PRESTON STREET



### PLAN AT PRINCE OF WALES DRIVE



NEW CIVIC DEVELOPMENT FOR THE OTTAWA HOSPITAL BUILDING INTERFACE AND PUBLIC REALM : PLAN & TYPICAL SECTIONS AUGUST 4, 2021

P4 @ 77.175 M P3 @ 73.775 M 501 P2 @ 69.875 M 500 @ 66.475 M £ 2 - f 3 · **SECTION C** GREEN ROOF LEVEL @ 81.2 M P4 @ 77.175 M P3 @ 73.775 M 5 3 P2 @ 69.875 M 6 @ 1 P1 @ 66.475 M

SECTION D











CONCEPTUAL GREEN ROOF INTERFACE WITH LIGHTWELL AND HIGHLINE



**NEW CIVIC DEVELOPMENT FOR THE OTTAWA HOSPITAL BUILDING INTERFACE AND PUBLIC REALM: PRELIMINARY LANDSCAPE CONCEPTS** AUGUST 4, 2021















NEW CIVIC DEVELOPMENT FOR THE OTTAWA HOSPITAL BUILDING INTERFACE AND PUBLIC REALM: GARDEN PATH PRECEDENTS AUGUST 4, 2021









WORKS CITED: https://www.ice.org.uk/ICEDevelopmentWebPortal/media/what-is-civil-engineering/projects/high line-new-york.jpg?ext=.jpg





## **NEW CIVIC DEVELOPMENT FOR THE OTTAWA HOSPITAL** BUILDING INTERFACE AND PUBLIC REALM: STREETSCAPE PRECEDENTS AUGUST 4, 2021







WORKS CITED: https://www.claudecormier.com/wordpress/wp-content/uploads/2013/10/esplanade-du-musee-cas-civilisations-6.jpg







## **NEW CIVIC DEVELOPMENT FOR THE OTTAWA HOSPITAL** BUILDING INTERFACE AND PUBLIC REALM: GARAGE GREEN ROOF PRECEDENTS AUGUST 4, 2021







NEW CIVIC DEVELOPMENT FOR THE OTTAWA HOSPITAL MASSING MODEL AGAINST CAPACITY AUGUST 4, 2021

# MAXIMUM BUILDING HEIG