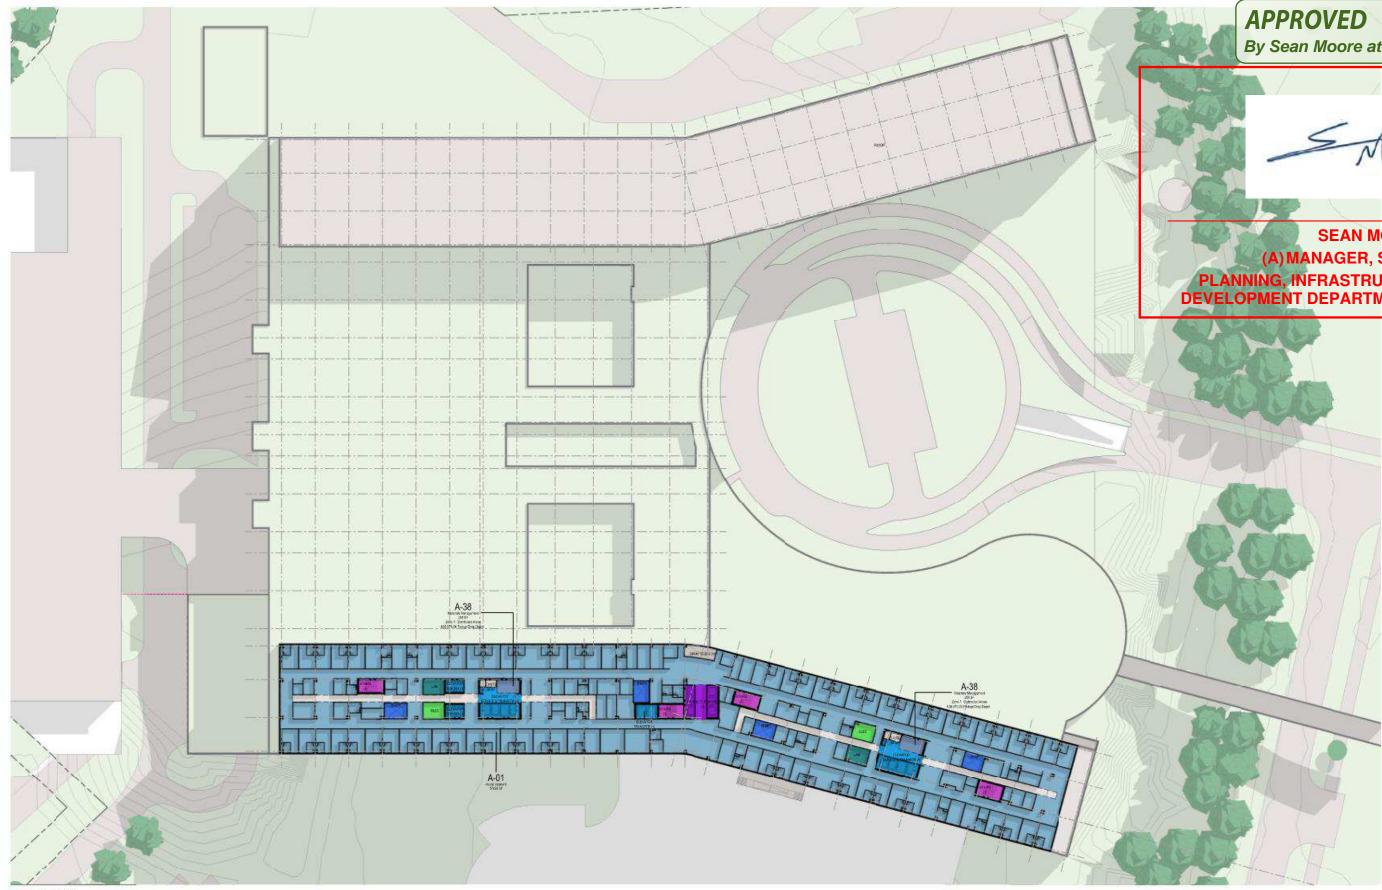

# **Appendix A: Master Site Plan Drawings Package**

**NEW CIVIC DEVELOPMENT FOR THE OTTAWA HOSPITAL** Master Site Plan / Lifting of Holding Zone

Hospital, Office, Ancillary Commercial / Services & Parking

930 Carling Avenue & 520 Preston Street, Ottawa, ON

August 4, 2021