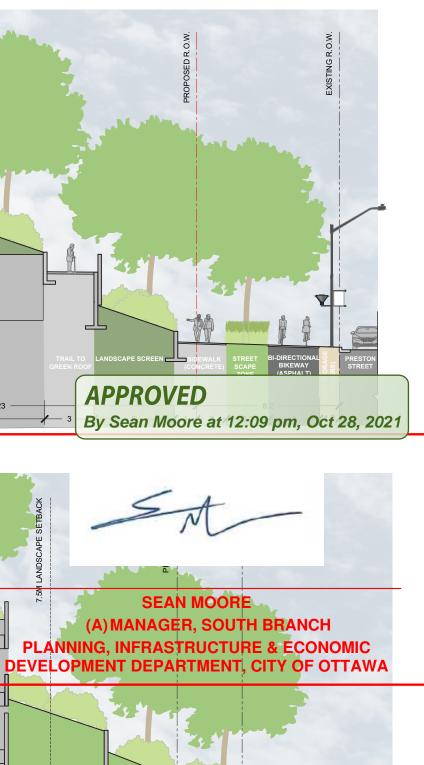

# **Appendix A: Master Site Plan Drawings Package**

**NEW CIVIC DEVELOPMENT FOR THE OTTAWA HOSPITAL** Master Site Plan / Lifting of Holding Zone

Hospital, Office, Ancillary Commercial / Services & Parking

930 Carling Avenue & 520 Preston Street, Ottawa, ON

August 4, 2021