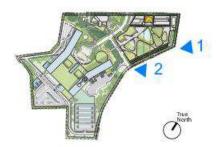

75

150

**NEW CIVIC DEVELOPMENT FOR THE OTTAWA HOSPITAL** EXISTING SITE CONDITIONS AND SURROUNDING CONTEXTS

M

300 Meters

| 0 | 200 |   |  | 40 | 00 |
|---|-----|---|--|----|----|
|   | 1   | 1 |  |    |    |