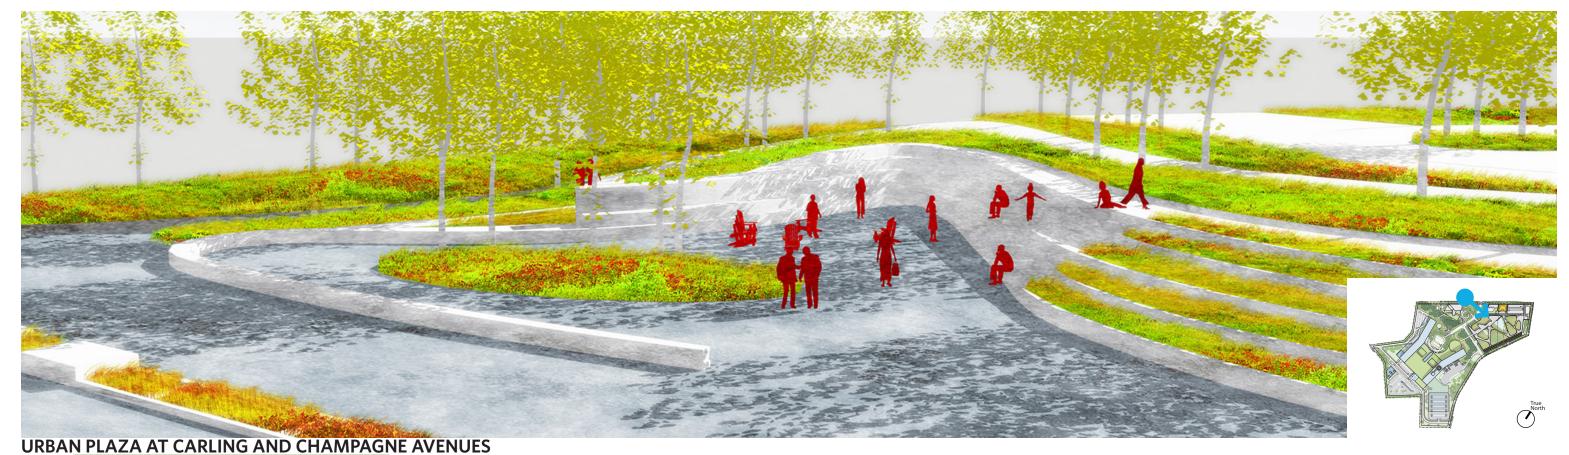

### **TABLE OF CONTENTS**

- EXISTING SITE CONDITIONS AND SURROUNDING CONTEXTS 3
- CONTEXT PLAN 4
- MASTER SITE PLAN 5
- MASTER PHASING PLAN 6
- 7 OPEN SPACE, LANDSCAPE, AND GRADING CONCEPT
- 8 CANOPY COVER PLAN
- 9 PARKING GARAGE
- 12 BUILDING ELEVATIONS
- 14 BUILDING CROSS-SECTIONS
- 16 BUILDING INTERFACE AND PUBLIC REALM
- 23 MASSING MODEL AGAINST CAPACITY
- 24 VIEWS ANALYSIS AND CONCEPTUAL RENDERINGS
- 36 HOSPITAL FLOOR PLATES
- 50 TOPOGRAPHICAL AND BOUNDARY SURVEY