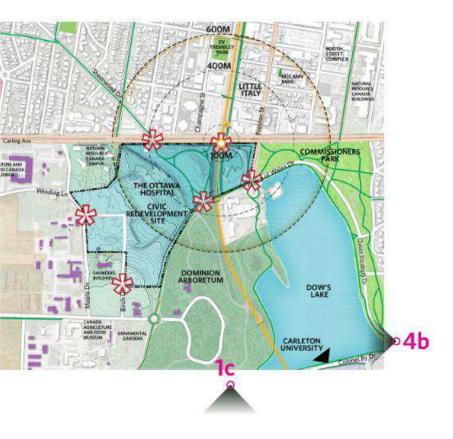

| MELROSE AVE S                                                                                                  |        | GWYWNE AVE<br>FAIRMONT AVE | OD RYUNG PL<br>BAYSWATER ALE<br>CHAMPAGNE AVES                                                                                                                                                                                                                                                                                                                                                                                                                                                                                                                                                                                                                                                                                                                                                                                                                                                                                                                                                                                                                                                                                                                                                                                                                                                                                                                                                                                                                                                                                                                                                                                                                                                                                                                                                                                                                                                                                                                                                                                                                                                                                                                                                                                                                                                                                                                                                                                                                                                                                                                                                                                                                                                                                                                                                                                          |             |
|----------------------------------------------------------------------------------------------------------------|--------|----------------------------|-----------------------------------------------------------------------------------------------------------------------------------------------------------------------------------------------------------------------------------------------------------------------------------------------------------------------------------------------------------------------------------------------------------------------------------------------------------------------------------------------------------------------------------------------------------------------------------------------------------------------------------------------------------------------------------------------------------------------------------------------------------------------------------------------------------------------------------------------------------------------------------------------------------------------------------------------------------------------------------------------------------------------------------------------------------------------------------------------------------------------------------------------------------------------------------------------------------------------------------------------------------------------------------------------------------------------------------------------------------------------------------------------------------------------------------------------------------------------------------------------------------------------------------------------------------------------------------------------------------------------------------------------------------------------------------------------------------------------------------------------------------------------------------------------------------------------------------------------------------------------------------------------------------------------------------------------------------------------------------------------------------------------------------------------------------------------------------------------------------------------------------------------------------------------------------------------------------------------------------------------------------------------------------------------------------------------------------------------------------------------------------------------------------------------------------------------------------------------------------------------------------------------------------------------------------------------------------------------------------------------------------------------------------------------------------------------------------------------------------------------------------------------------------------------------------------------------------------|-------------|
|                                                                                                                |        |                            | EXISTING<br>BELL<br>BUILDING<br>BUILDING<br>BUILDING<br>BUILDING<br>BUILDING<br>BUILDING<br>BUILDING<br>BUILDING<br>BUILDING<br>BUILDING<br>BUILDING<br>BUILDING<br>BUILDING<br>BUILDING<br>BUILDING<br>BUILDING<br>BUILDING<br>BUILDING<br>BUILDING<br>BUILDING<br>BUILDING<br>BUILDING<br>BUILDING<br>BUILDING<br>BUILDING<br>BUILDING<br>BUILDING<br>BUILDING<br>BUILDING<br>BUILDING<br>BUILDING<br>BUILDING<br>BUILDING<br>BUILDING<br>BUILDING<br>BUILDING<br>BUILDING<br>BUILDING<br>BUILDING<br>BUILDING<br>BUILDING<br>BUILDING<br>BUILDING<br>BUILDING<br>BUILDING<br>BUILDING<br>BUILDING<br>BUILDING<br>BUILDING<br>BUILDING<br>BUILDING<br>BUILDING<br>BUILDING<br>BUILDING<br>BUILDING<br>BUILDING<br>BUILDING<br>BUILDING<br>BUILDING<br>BUILDING<br>BUILDING<br>BUILDING<br>BUILDING<br>BUILDING<br>BUILDING<br>BUILDING<br>BUILDING<br>BUILDING<br>BUILDING<br>BUILDING<br>BUILDING<br>BUILDING<br>BUILDING<br>BUILDING<br>BUILDING<br>BUILDING<br>BUILDING<br>BUILDING<br>BUILDING<br>BUILDING<br>BUILDING<br>BUILDING<br>BUILDING<br>BUILDING<br>BUILDING<br>BUILDING<br>BUILDING<br>BUILDING<br>BUILDING<br>BUILDING<br>BUILDING<br>BUILDING<br>BUILDING<br>BUILDING<br>BUILDING<br>BUILDING<br>BUILDING<br>BUILDING<br>BUILDING<br>BUILDING<br>BUILDING<br>BUILDING<br>BUILDING<br>BUILDING<br>BUILDING<br>BUILDING<br>BUILDING<br>BUILDING<br>BUILDING<br>BUILDING<br>BUILDING<br>BUILDING<br>BUILDING<br>BUILDING<br>BUILDING<br>BUILDING<br>BUILDING<br>BUILDING<br>BUILDING<br>BUILDING<br>BUILDING<br>BUILDING<br>BUILDING<br>BUILDING<br>BUILDING<br>BUILDING<br>BUILDING<br>BUILDING<br>BUILDING<br>BUILDING<br>BUILDING<br>BUILDING<br>BUILDING<br>BUILDING<br>BUILDING<br>BUILDING<br>BUILDING<br>BUILDING<br>BUILDING<br>BUILDING<br>BUILDING<br>BUILDING<br>BUILDING<br>BUILDING<br>BUILDING<br>BUILDING<br>BUILDING<br>BUILDING<br>BUILDING<br>BUILDING<br>BUILDING<br>BUILDING<br>BUILDING<br>BUILDING<br>BUILDING<br>BUILDING<br>BUILDING<br>BUILDING<br>BUILDING<br>BUILDING<br>BUILDING<br>BUILDING<br>BUILDING<br>BUILDING<br>BUILDING<br>BUILDING<br>BUILDING<br>BUILDING<br>BUILDING<br>BUILDING<br>BUILDING<br>BUILDING<br>BUILDING<br>BUILDING<br>BUILDING<br>BUILDING<br>BUILDING<br>BUILDING<br>BUILDING<br>BUILDING<br>BUILDING<br>BUILDING<br>BUILDING<br>BUILDING<br>BUILDING<br>BUILDING<br>BUILDING<br>BUILDING<br>BUILDING<br>BUILDING<br>BUILDING<br>BUILDING<br>BUILDING<br>BUILDING<br>BUILDING<br>BUILDING<br>BUILDING<br>BUILDING<br>BUILDING<br>BUILDING<br>BUILDING<br>BUILDING<br>BUILDING<br>BUILDING<br>BUILDING<br>BUILDING<br>BUILDING<br>BUILDING<br>BUILDING<br>BUILDING<br>BUILDING<br>BUILDING<br>BUILDING<br>BUILDING<br>BUILDING<br>BUILDING<br>BUILDING<br>BUILDING<br>BUILDING<br>BUILDING<br>BUILDING<br>BUILDING<br>BUILDING<br>BUILDING<br>BUILDING<br>BUILDIN |             |
|                                                                                                                | 10000  | WiN                        | DING LN                                                                                                                                                                                                                                                                                                                                                                                                                                                                                                                                                                                                                                                                                                                                                                                                                                                                                                                                                                                                                                                                                                                                                                                                                                                                                                                                                                                                                                                                                                                                                                                                                                                                                                                                                                                                                                                                                                                                                                                                                                                                                                                                                                                                                                                                                                                                                                                                                                                                                                                                                                                                                                                                                                                                                                                                                                 | EEN<br>JANA |
|                                                                                                                |        |                            |                                                                                                                                                                                                                                                                                                                                                                                                                                                                                                                                                                                                                                                                                                                                                                                                                                                                                                                                                                                                                                                                                                                                                                                                                                                                                                                                                                                                                                                                                                                                                                                                                                                                                                                                                                                                                                                                                                                                                                                                                                                                                                                                                                                                                                                                                                                                                                                                                                                                                                                                                                                                                                                                                                                                                                                                                                         |             |
|                                                                                                                | Disast | Charle / Engl Date         | FUTURE UNIVERSITY<br>OF OTTAWA HEART<br>INSTITUTE SITE                                                                                                                                                                                                                                                                                                                                                                                                                                                                                                                                                                                                                                                                                                                                                                                                                                                                                                                                                                                                                                                                                                                                                                                                                                                                                                                                                                                                                                                                                                                                                                                                                                                                                                                                                                                                                                                                                                                                                                                                                                                                                                                                                                                                                                                                                                                                                                                                                                                                                                                                                                                                                                                                                                                                                                                  |             |
|                                                                                                                | 1A     | Start / End Date           | Project   Existing LRT Station and Rail<br>Trench Widening                                                                                                                                                                                                                                                                                                                                                                                                                                                                                                                                                                                                                                                                                                                                                                                                                                                                                                                                                                                                                                                                                                                                                                                                                                                                                                                                                                                                                                                                                                                                                                                                                                                                                                                                                                                                                                                                                                                                                                                                                                                                                                                                                                                                                                                                                                                                                                                                                                                                                                                                                                                                                                                                                                                                                                              |             |
|                                                                                                                | 1B     | 2021 - 2021                | Jurisdictional Approvals                                                                                                                                                                                                                                                                                                                                                                                                                                                                                                                                                                                                                                                                                                                                                                                                                                                                                                                                                                                                                                                                                                                                                                                                                                                                                                                                                                                                                                                                                                                                                                                                                                                                                                                                                                                                                                                                                                                                                                                                                                                                                                                                                                                                                                                                                                                                                                                                                                                                                                                                                                                                                                                                                                                                                                                                                |             |
|                                                                                                                | 2      | 2022 - 2023                | Parking Garage                                                                                                                                                                                                                                                                                                                                                                                                                                                                                                                                                                                                                                                                                                                                                                                                                                                                                                                                                                                                                                                                                                                                                                                                                                                                                                                                                                                                                                                                                                                                                                                                                                                                                                                                                                                                                                                                                                                                                                                                                                                                                                                                                                                                                                                                                                                                                                                                                                                                                                                                                                                                                                                                                                                                                                                                                          |             |
| a for the second se | 3      | 2024 - 2026                | New Hospital CUP & Hydro Service                                                                                                                                                                                                                                                                                                                                                                                                                                                                                                                                                                                                                                                                                                                                                                                                                                                                                                                                                                                                                                                                                                                                                                                                                                                                                                                                                                                                                                                                                                                                                                                                                                                                                                                                                                                                                                                                                                                                                                                                                                                                                                                                                                                                                                                                                                                                                                                                                                                                                                                                                                                                                                                                                                                                                                                                        |             |
|                                                                                                                | 4      | 2024 - 2028                | New Hospital                                                                                                                                                                                                                                                                                                                                                                                                                                                                                                                                                                                                                                                                                                                                                                                                                                                                                                                                                                                                                                                                                                                                                                                                                                                                                                                                                                                                                                                                                                                                                                                                                                                                                                                                                                                                                                                                                                                                                                                                                                                                                                                                                                                                                                                                                                                                                                                                                                                                                                                                                                                                                                                                                                                                                                                                                            |             |
|                                                                                                                | 5      | TBD                        | Potential LRT Station Expansion                                                                                                                                                                                                                                                                                                                                                                                                                                                                                                                                                                                                                                                                                                                                                                                                                                                                                                                                                                                                                                                                                                                                                                                                                                                                                                                                                                                                                                                                                                                                                                                                                                                                                                                                                                                                                                                                                                                                                                                                                                                                                                                                                                                                                                                                                                                                                                                                                                                                                                                                                                                                                                                                                                                                                                                                         |             |
|                                                                                                                | 6      | 2024 - 2029                | Research Tower                                                                                                                                                                                                                                                                                                                                                                                                                                                                                                                                                                                                                                                                                                                                                                                                                                                                                                                                                                                                                                                                                                                                                                                                                                                                                                                                                                                                                                                                                                                                                                                                                                                                                                                                                                                                                                                                                                                                                                                                                                                                                                                                                                                                                                                                                                                                                                                                                                                                                                                                                                                                                                                                                                                                                                                                                          |             |
|                                                                                                                | 7A     | 2029 - 2039                | Carling Tower A                                                                                                                                                                                                                                                                                                                                                                                                                                                                                                                                                                                                                                                                                                                                                                                                                                                                                                                                                                                                                                                                                                                                                                                                                                                                                                                                                                                                                                                                                                                                                                                                                                                                                                                                                                                                                                                                                                                                                                                                                                                                                                                                                                                                                                                                                                                                                                                                                                                                                                                                                                                                                                                                                                                                                                                                                         | 12          |
|                                                                                                                | 7B     | 2029 - 2039                | Carling Tower B                                                                                                                                                                                                                                                                                                                                                                                                                                                                                                                                                                                                                                                                                                                                                                                                                                                                                                                                                                                                                                                                                                                                                                                                                                                                                                                                                                                                                                                                                                                                                                                                                                                                                                                                                                                                                                                                                                                                                                                                                                                                                                                                                                                                                                                                                                                                                                                                                                                                                                                                                                                                                                                                                                                                                                                                                         |             |
|                                                                                                                | 7C     | 2029 - 2039                | Carling Tower C                                                                                                                                                                                                                                                                                                                                                                                                                                                                                                                                                                                                                                                                                                                                                                                                                                                                                                                                                                                                                                                                                                                                                                                                                                                                                                                                                                                                                                                                                                                                                                                                                                                                                                                                                                                                                                                                                                                                                                                                                                                                                                                                                                                                                                                                                                                                                                                                                                                                                                                                                                                                                                                                                                                                                                                                                         |             |
|                                                                                                                | 8      | 2024 - 2028                | Carling Tower B   Carling Tower C   Rehab                                                                                                                                                                                                                                                                                                                                                                                                                                                                                                                                                                                                                                                                                                                                                                                                                                                                                                                                                                                                                                                                                                                                                                                                                                                                                                                                                                                                                                                                                                                                                                                                                                                                                                                                                                                                                                                                                                                                                                                                                                                                                                                                                                                                                                                                                                                                                                                                                                                                                                                                                                                                                                                                                                                                                                                               |             |
|                                                                                                                | 9      | 2035 - 2038                | New Hospital Expansion                                                                                                                                                                                                                                                                                                                                                                                                                                                                                                                                                                                                                                                                                                                                                                                                                                                                                                                                                                                                                                                                                                                                                                                                                                                                                                                                                                                                                                                                                                                                                                                                                                                                                                                                                                                                                                                                                                                                                                                                                                                                                                                                                                                                                                                                                                                                                                                                                                                                                                                                                                                                                                                                                                                                                                                                                  | D           |