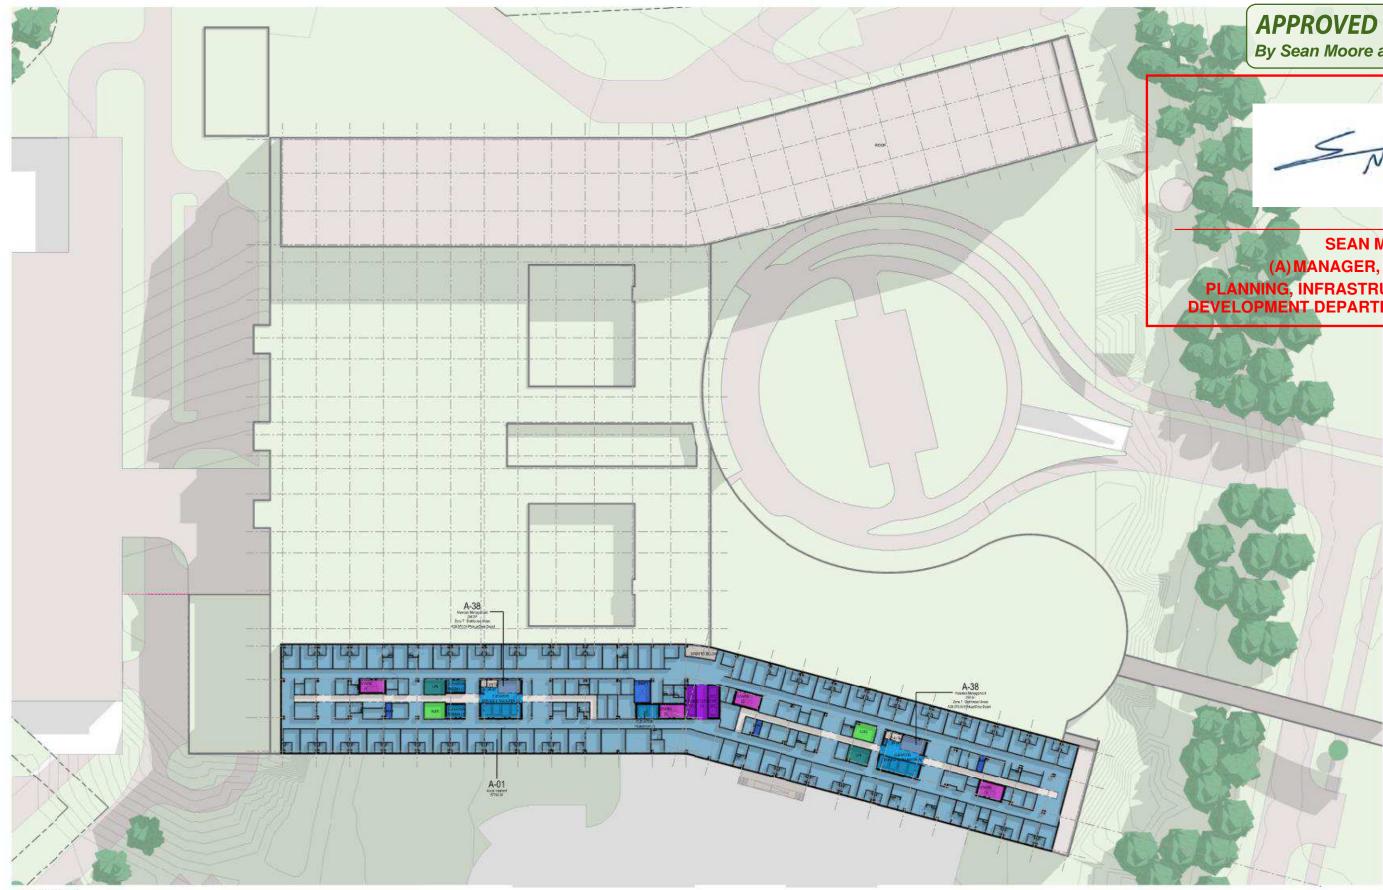

PITAL FLOOR PLATES AUGUST 4, 2021

**H** 



LEVEL 05



**FC** 





NEW CIVIC DEVELOPMENT FOR THE OTTAWA HOSPITAL HOSPITAL FLOOR PLATES AUGUST 4, 2021

FC





NEW CIVIC DEVELOPMENT FOR THE OTTAWA HOSPITAL HOSPITAL FLOOR PLATES AUGUST 4, 2021



By Sean Moore at 12:27 pm, Oct 28, 2021



## **SEAN MOORE** (A) MANAGER, SOUTH BRANCH **PLANNING, INFRASTRUCTURE & ECONOMIC DEVELOPMENT DEPARTMENT, CITY OF OTTAWA**









NEW CIVIC DEVELOPMENT FOR THE OTTAWA HOSPITAL HOSPITAL FLOOR PLATES AUGUST 4, 2021





#### SEAN MOORE (A) MANAGER, SOUTH BRANCH PLANNING, INFRASTRUCTURE & ECONOMIC DEVELOPMENT DEPARTMENT, CITY OF OTTAWA



**HX** 



LEVEL 09





# **SEAN MOORE** (A) MANAGER, SOUTH BRANCH PLANNING, INFRASTRUCTURE & ECONOMIC DEVELOPMENT DEPARTMENT, CITY OF OTTAWA





LEVEL 10



**FC** 



LEVEL 11







## **SEAN MOORE** (A) MANAGER, SOUTH BRANCH PLANNING, INFRASTRUCTURE & ECONOMIC DEVELOPMENT DEPARTMENT, CITY OF OTTAWA





LEVEL 12









NEW CIVIC DEVELOPMENT FOR THE OTTAWA HOSPITAL TOPOGRAPHICAL AND BOUNDARY SURVEY AUGUST 4, 2021