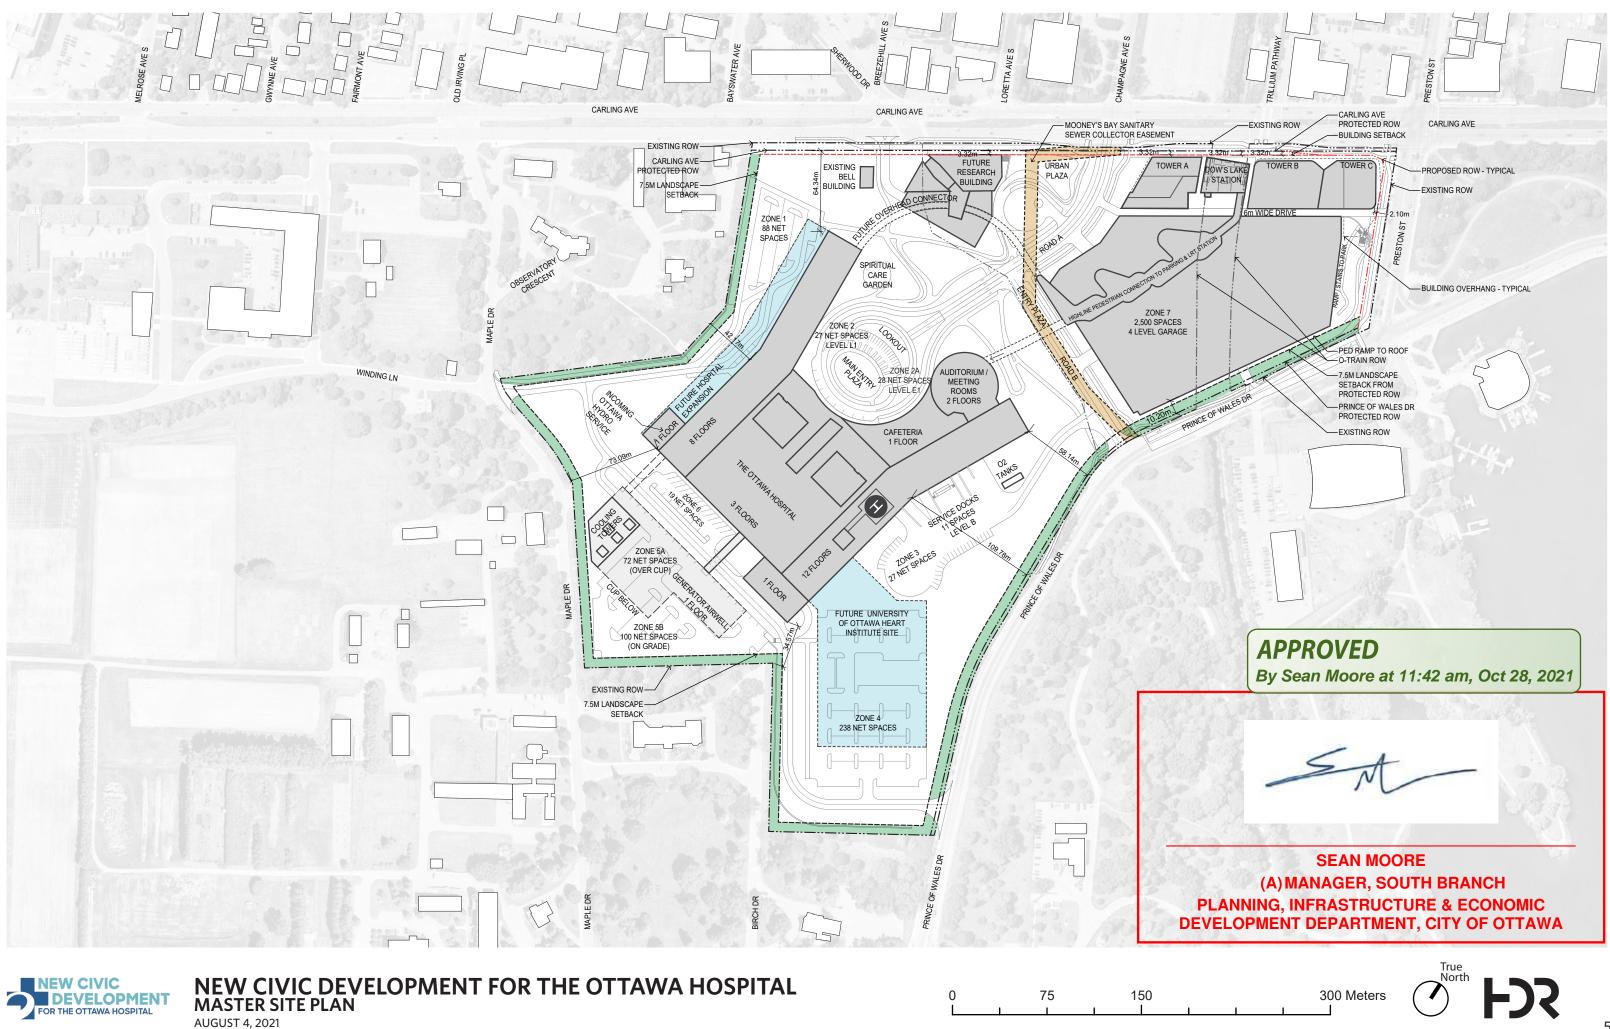

### **TABLE OF CONTENTS**

- EXISTING SITE CONDITIONS AND SURROUNDING CONTEXTS 3
- CONTEXT PLAN 4
- MASTER SITE PLAN 5
- MASTER PHASING PLAN 6
- 7 OPEN SPACE, LANDSCAPE, AND GRADING CONCEPT
- 8 CANOPY COVER PLAN
- 9 PARKING GARAGE
- 12 BUILDING ELEVATIONS
- 14 BUILDING CROSS-SECTIONS
- 16 BUILDING INTERFACE AND PUBLIC REALM
- 23 MASSING MODEL AGAINST CAPACITY
- 24 VIEWS ANALYSIS AND CONCEPTUAL RENDERINGS
- 36 HOSPITAL FLOOR PLATES
- 50 TOPOGRAPHICAL AND BOUNDARY SURVEY