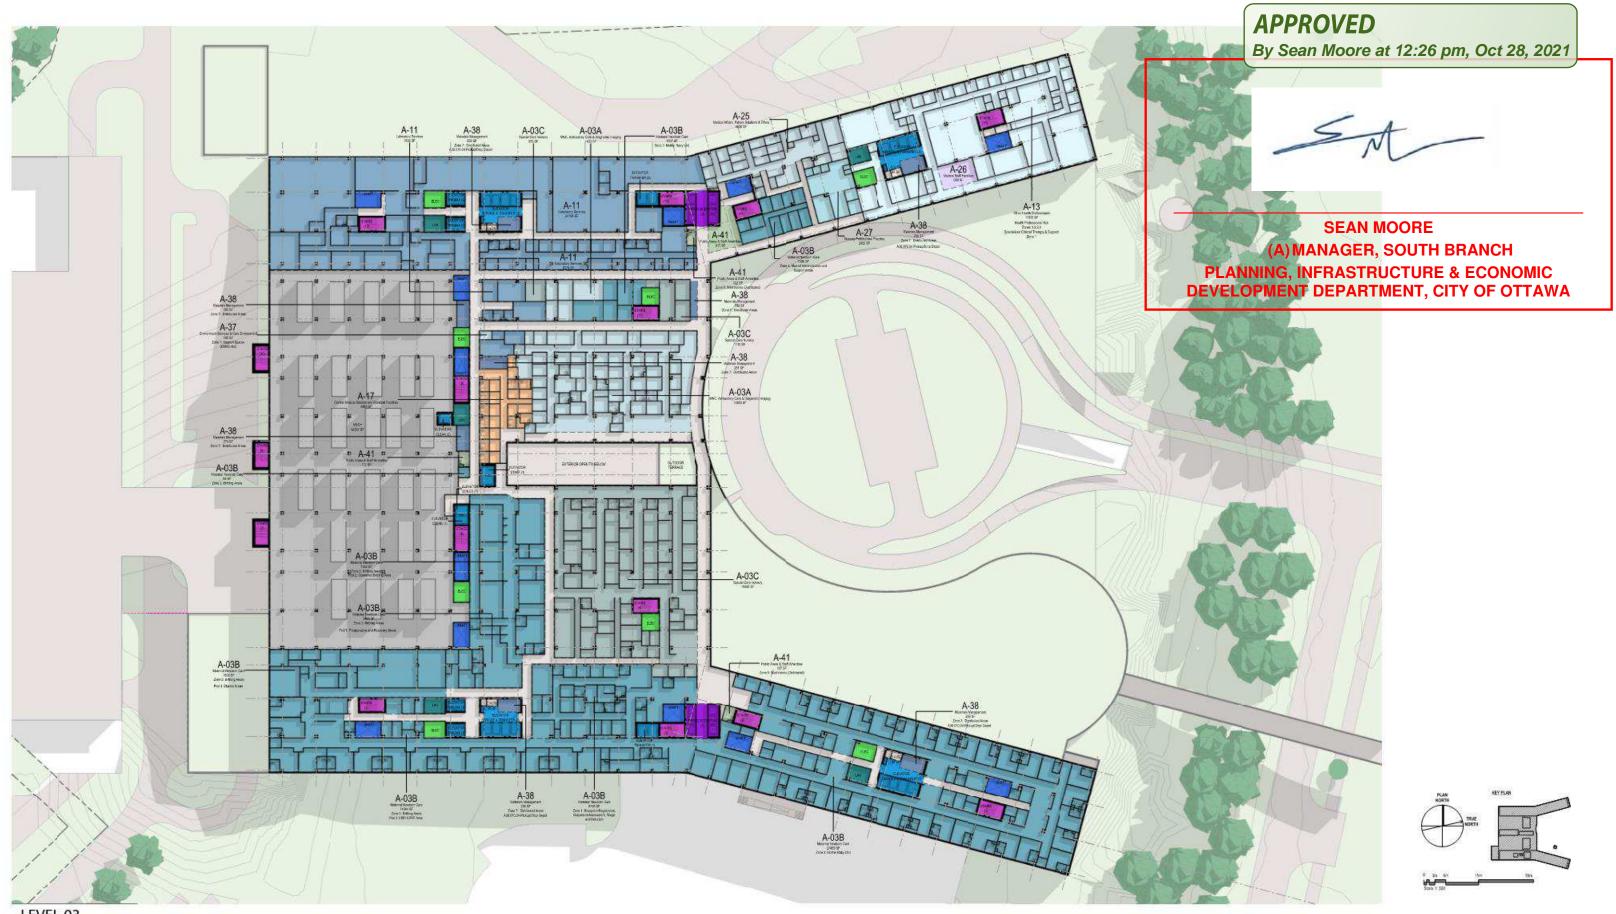

# **Appendix A: Master Site Plan Drawings Package**

**NEW CIVIC DEVELOPMENT FOR THE OTTAWA HOSPITAL** Master Site Plan / Lifting of Holding Zone

Hospital, Office, Ancillary Commercial / Services & Parking

### **TABLE OF CONTENTS**

- EXISTING SITE CONDITIONS AND SURROUNDING CONTEXTS 3
- CONTEXT PLAN 4
- MASTER SITE PLAN 5
- MASTER PHASING PLAN 6
- 7 OPEN SPACE, LANDSCAPE, AND GRADING CONCEPT
- 8 CANOPY COVER PLAN
- 9 PARKING GARAGE
- 12 BUILDING ELEVATIONS
- 14 BUILDING CROSS-SECTIONS
- 16 BUILDING INTERFACE AND PUBLIC REALM
- 23 MASSING MODEL AGAINST CAPACITY
- 24 VIEWS ANALYSIS AND CONCEPTUAL RENDERINGS
- 36 HOSPITAL FLOOR PLATES
- 50 TOPOGRAPHICAL AND BOUNDARY SURVEY