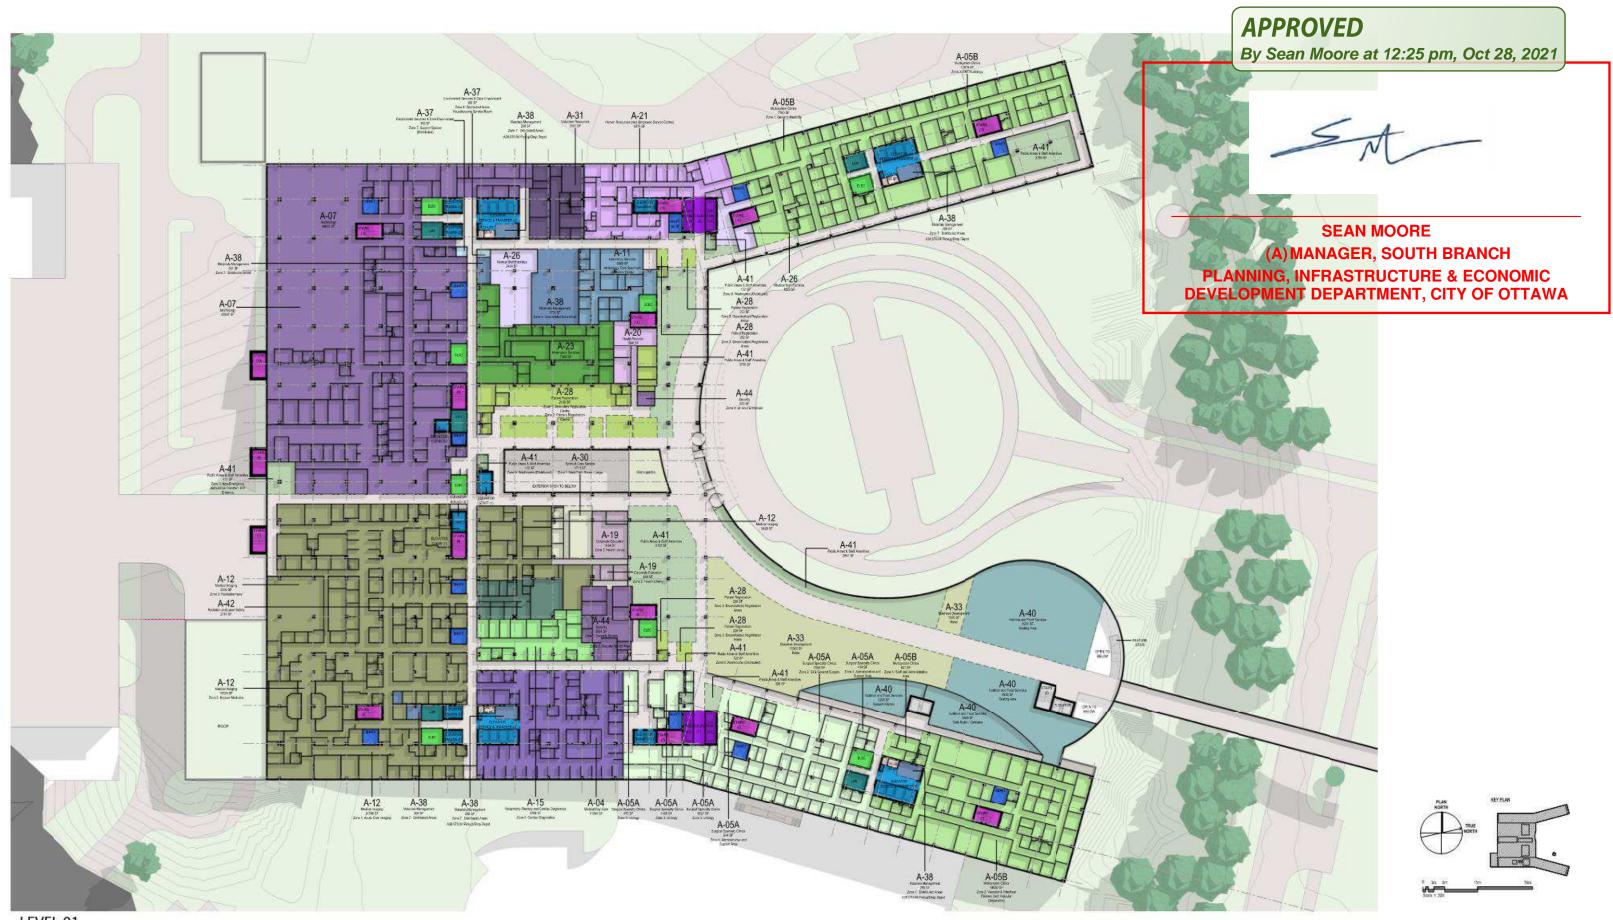

### **TABLE OF CONTENTS**

- EXISTING SITE CONDITIONS AND SURROUNDING CONTEXTS 3
- CONTEXT PLAN 4
- MASTER SITE PLAN 5
- MASTER PHASING PLAN 6
- 7 OPEN SPACE, LANDSCAPE, AND GRADING CONCEPT
- 8 CANOPY COVER PLAN
- 9 PARKING GARAGE
- 12 BUILDING ELEVATIONS
- 14 BUILDING CROSS-SECTIONS
- 16 BUILDING INTERFACE AND PUBLIC REALM
- 23 MASSING MODEL AGAINST CAPACITY
- 24 VIEWS ANALYSIS AND CONCEPTUAL RENDERINGS
- 36 HOSPITAL FLOOR PLATES
- 50 TOPOGRAPHICAL AND BOUNDARY SURVEY