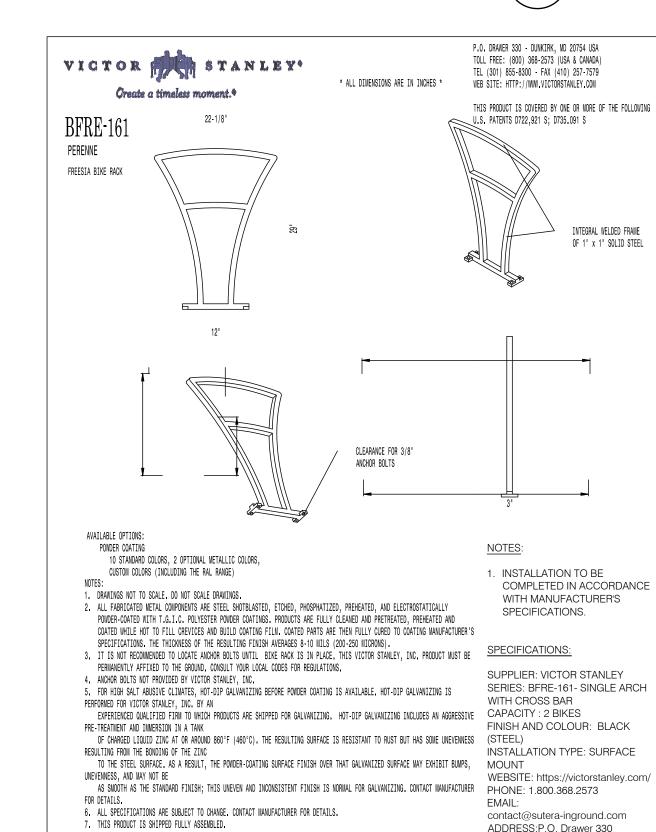

CONTRACTOR TO PROVIDE DETAILED SHOP DRAWINGS FOR ALL SOIL CELL PLANTING AREAS. THESE PLANS MUST INCLUDE DETAILS FOR PLACEMENT OF THE SOIL CELLS, INTEGRATION OF THE PAVING MATERIALS, WITH THE SOIL CELLS, ALL VENTS, WATERING PORTS, GEOGRID, STRUCTURAL SUPPORT AND PLANTING MEDIUM PLACEMENT. INSTALLATION TO BE COMPLETED IN ACCORDANCE WITH MANUFACTURER'S **SPECIFICATIONS** 

SHEET TITLE

LANDSCAPE DETAILS

T.M.

ISSUE

SHEET NUMBER

REV. 9/21/15 DRAWN L.D.L. 2015-861

LD2 N.T.S.

12 \ FREESIA BIKE RACK