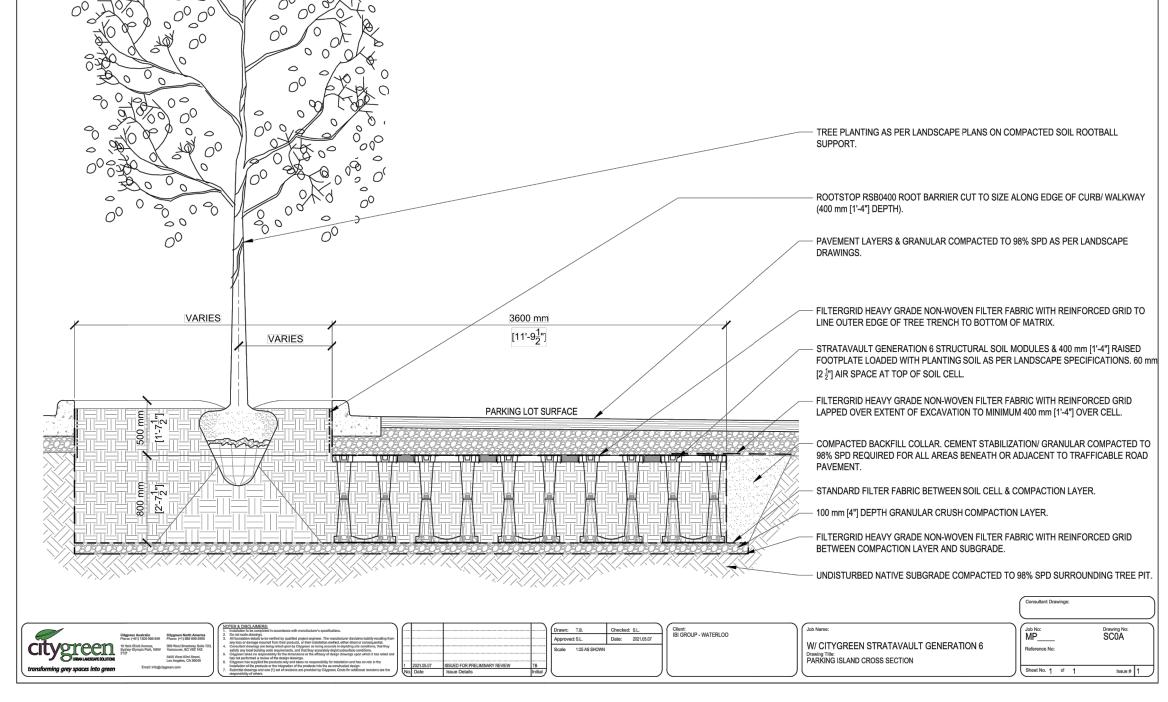

CONTRACTOR TO PROVIDE DETAILED SHOP DRAWINGS FOR ALL SOIL CELL PLANTING AREAS. THESE PLANS MUST INCLUDE DETAILS FOR PLACEMENT OF THE SOIL CELLS, INTEGRATION OF THE PAVING MATERIALS, WITH THE SOIL CELLS, ALL VENTS, WATERING PORTS, GEOGRID, STRUCTURAL SUPPORT AND PLANTING MEDIUM PLACEMENT. INSTALLATION TO BE COMPLETED IN ACCORDANCE WITH MANUFACTURER'S **SPECIFICATIONS** 