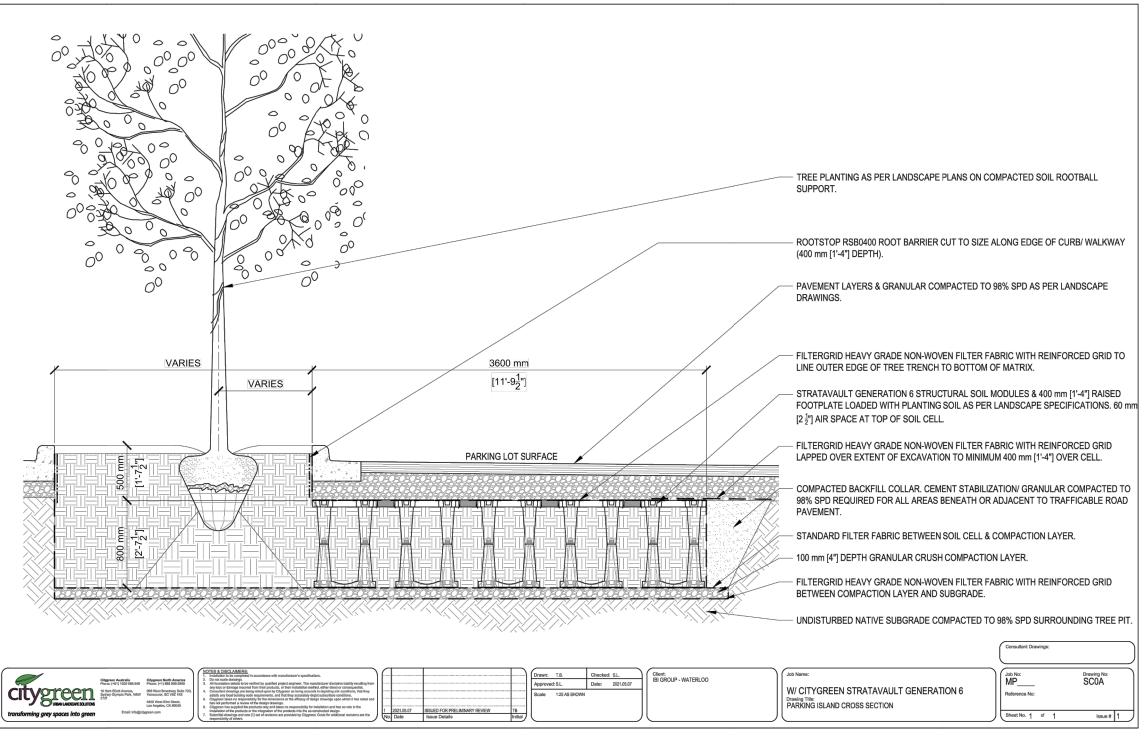

CONTRACTOR TO PROVIDE DETAILED SHOP DRAWINGS FOR ALL SOIL CELL PLANTING AREAS. THESE PLANS MUST INCLUDE DETAILS FOR PLACEMENT OF THE SOIL CELLS, INTEGRATION OF THE PAVING MATERIALS, WITH THE SOIL CELLS, ALL VENTS, WATERING PORTS, GEOGRID, STRUCTURAL SUPPORT AND PLANTING MEDIUM PLACEMENT. INSTALLATION TO BE COMPLETED IN ACCORDANCE WITH MANUFACTURER'S **SPECIFICATIONS** 