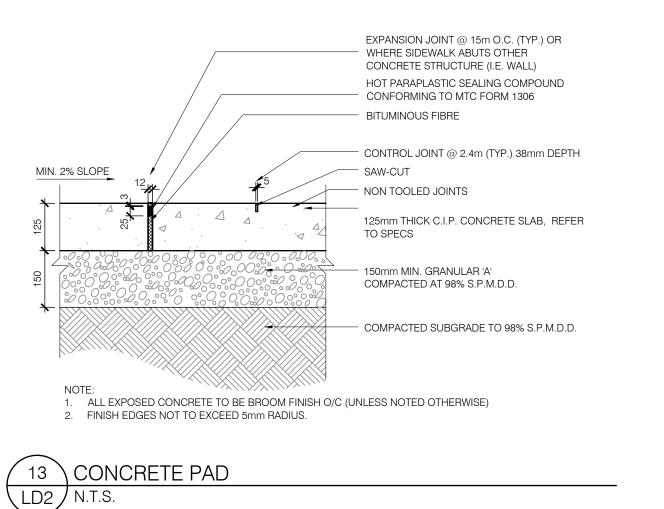

SHEET TITLE

LANDSCAPE DETAILS

T.M.

ISSUE

SHEET NUMBER

REV. 9/21/15 DRAWN L.D.L. 2015-861

LD2 N.T.S.

12 \ FREESIA BIKE RACK