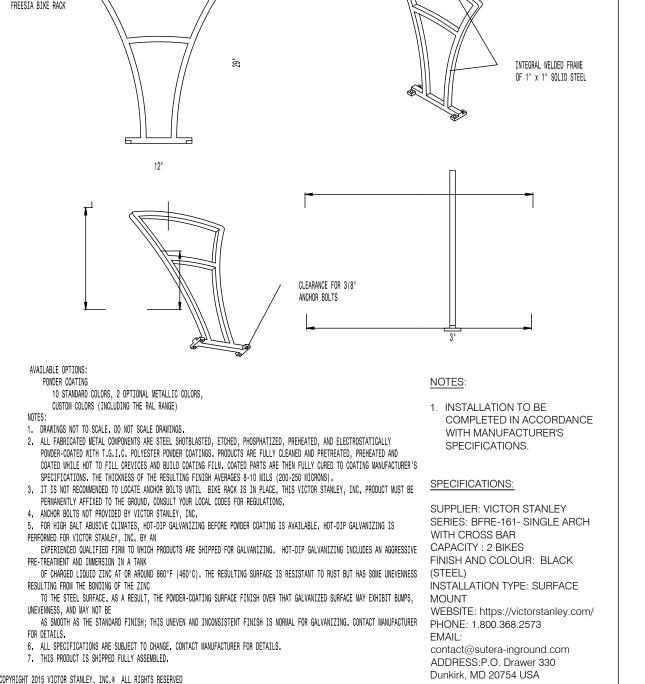

SHEET TITLE

LANDSCAPE DETAILS

T.M.

ISSUE

SHEET NUMBER

REV. 9/21/15 DRAWN L.D.L. 2015-861

LD2 N.T.S.

12 \ FREESIA BIKE RACK