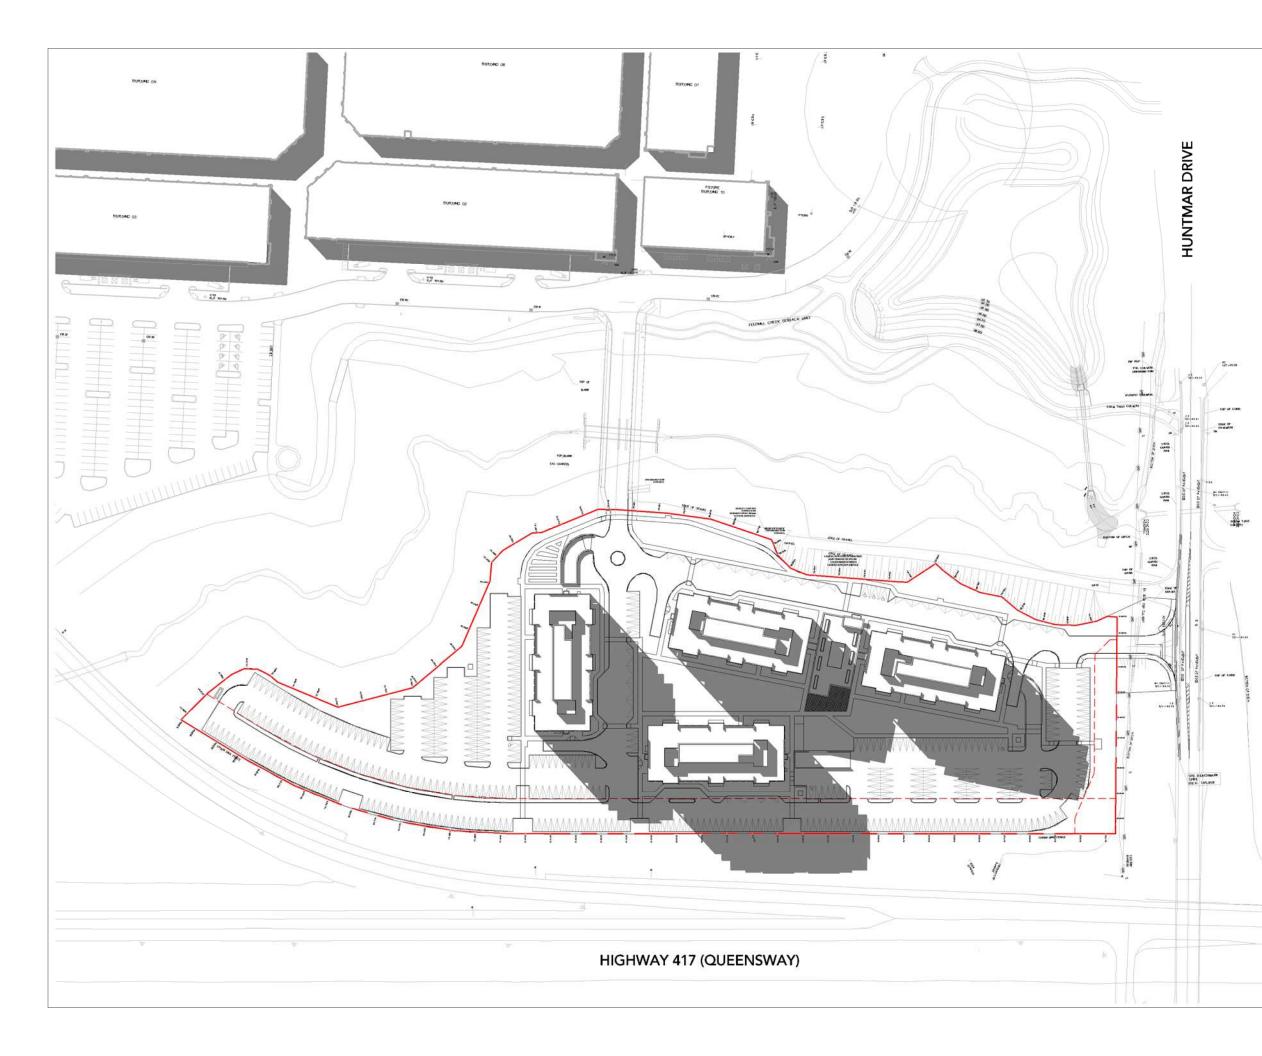

#### Project: THE BURROUGHS KANATA

THE BURROUGHS KANATA LP. 319 HUNTMAR DRIVE

OTTAWA

ONTARIO

Drawing Title:

### SHADOW STUDY - SEPT 8AM

| Reference Drawing No.:        |             | A6 00            |
|-------------------------------|-------------|------------------|
| Date Plotted:<br>5/14/2021 12 | 2:56:23 PM  | Scale:<br>1:1500 |
| AN                            | AN          | 20-148           |
| Drawn By:                     | Checked By: | Project No.      |