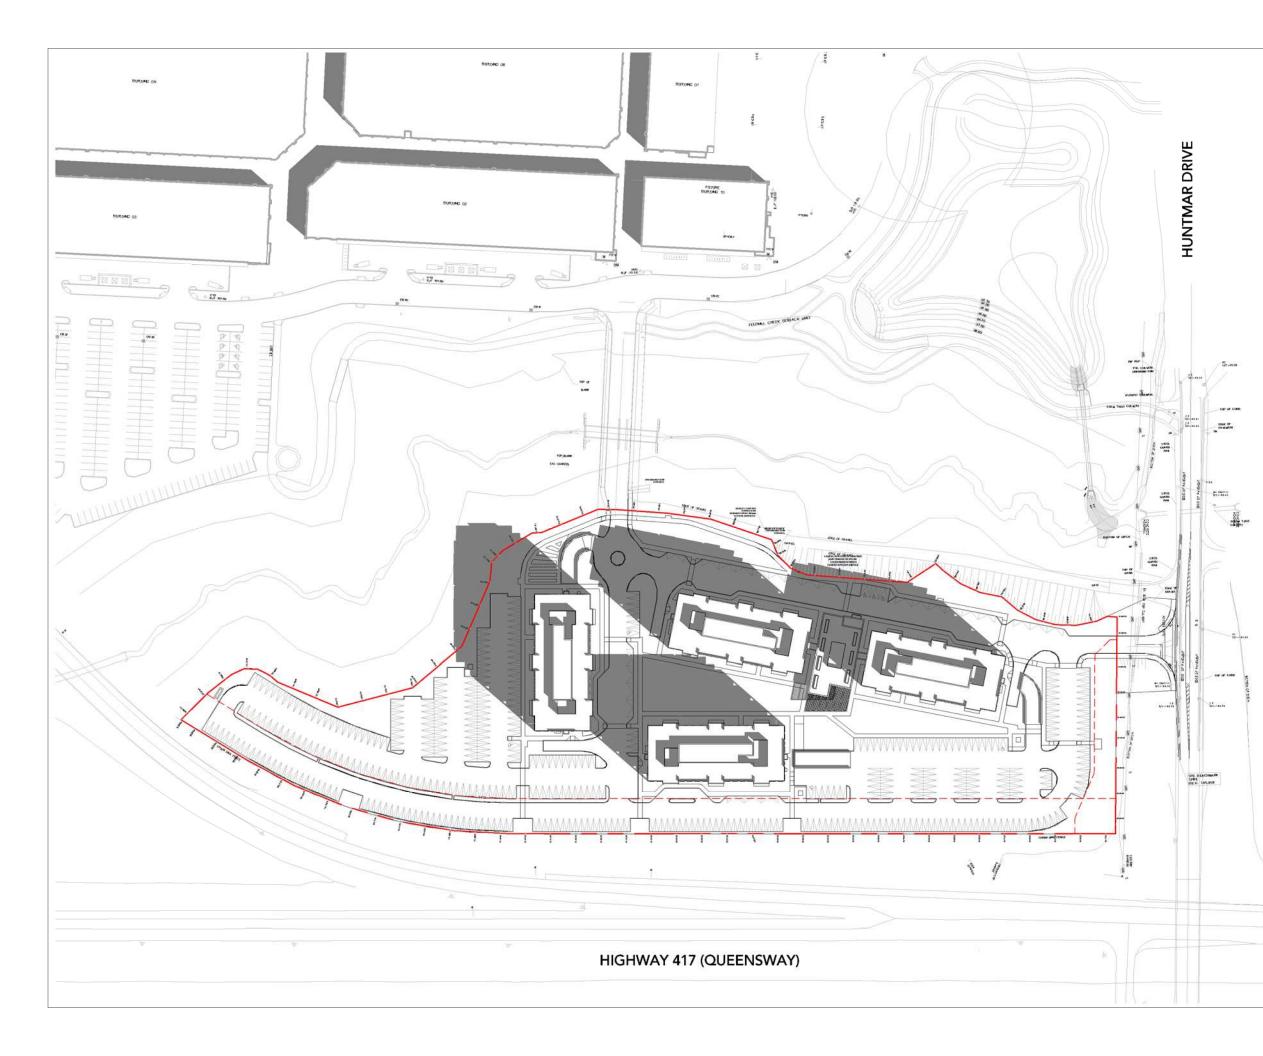

Kohn Partnership Architects Inc. 116 Spadina Avenue, Suite 501, Toronto ON M5V 2K6 Tel 416.703.6700 www.kohnarchitects.com

No. Date

1 21/05/14 SPA SUBMISSION

Note

PROJECT NORTH

#### Project: THE BURROUGHS KANATA

THE BURROUGHS KANATA LP. 319 HUNTMAR DRIVE

OTTAWA

ONTARIO

Drawing Title:

## SHADOW STUDY - SEPT 10AM

| Drawn By:<br>AN               | Checked By:<br>AN | Project No.<br><b>20-148</b> |
|-------------------------------|-------------------|------------------------------|
| Date Plotted:<br>5/14/2021 12 |                   | Scale:<br>1:1500             |
| Reference Drawing No.:        |                   | Drawing No.:                 |
|                               |                   | A6 02                        |