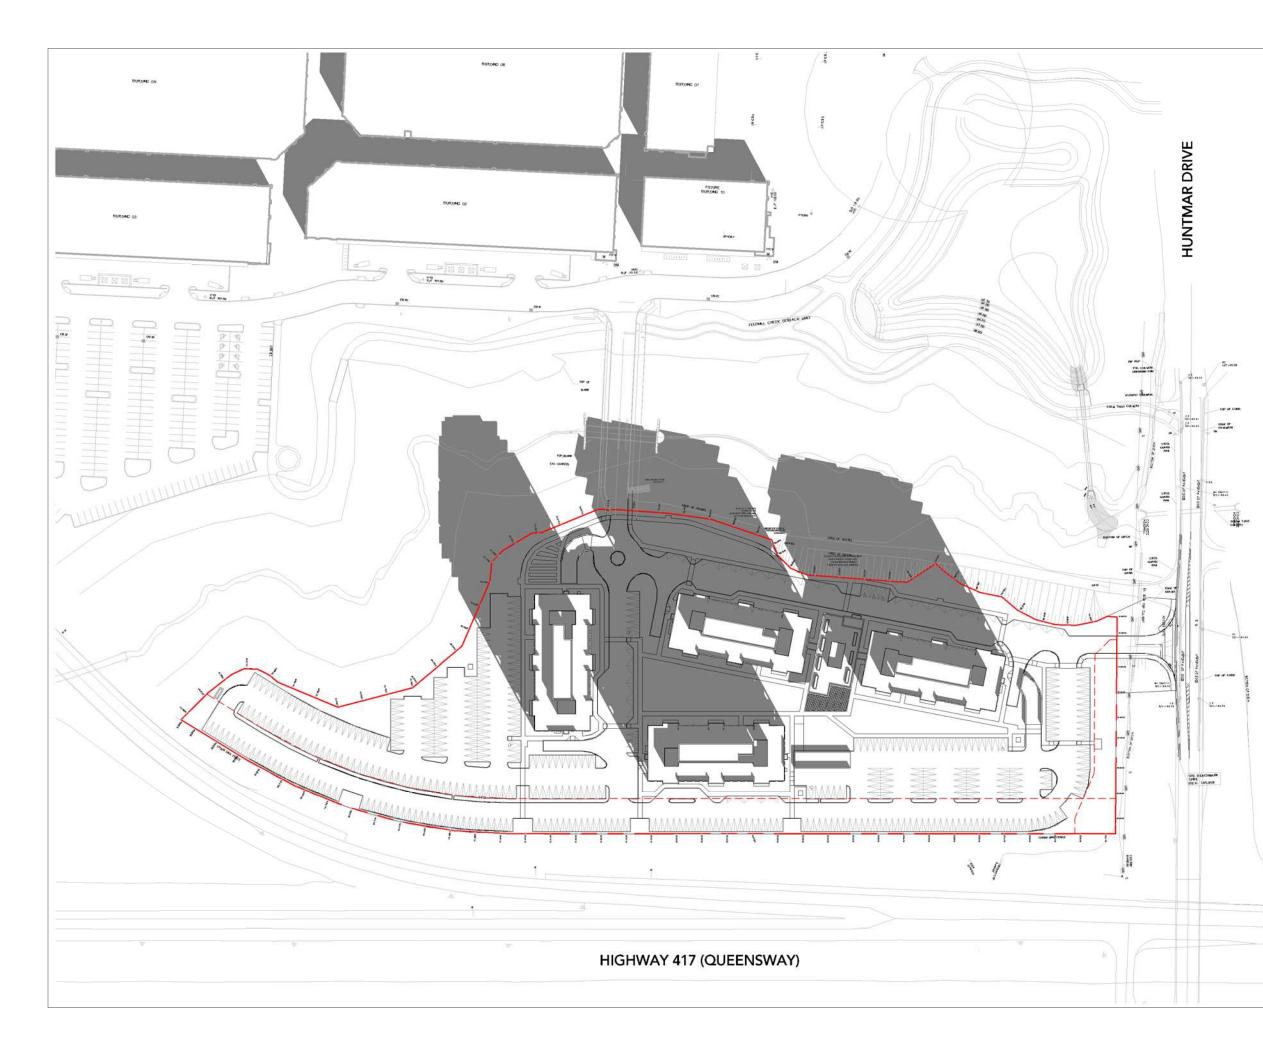

Kohn Partnership Architects Inc. 116 Spadina Avenue, Suite 501, Toronto ON M5V 2K6 Tel 416.703.6700 www.kohnarchitects.com

No. Date

1 21/05/14 SPA SUBMISSION

Note

PROJECT NORTH

#### Project: THE BURROUGHS KANATA

THE BURROUGHS KANATA LP. 319 HUNTMAR DRIVE

OTTAWA

ONTARIO

Drawing Title:

### SHADOW STUDY - SEPT 8AM

| Reference Drawing No.:        |             | A6 00            |
|-------------------------------|-------------|------------------|
| Date Plotted:<br>5/14/2021 12 | 2:56:23 PM  | Scale:<br>1:1500 |
| AN                            | AN          | 20-148           |
| Drawn By:                     | Checked By: | Project No.      |