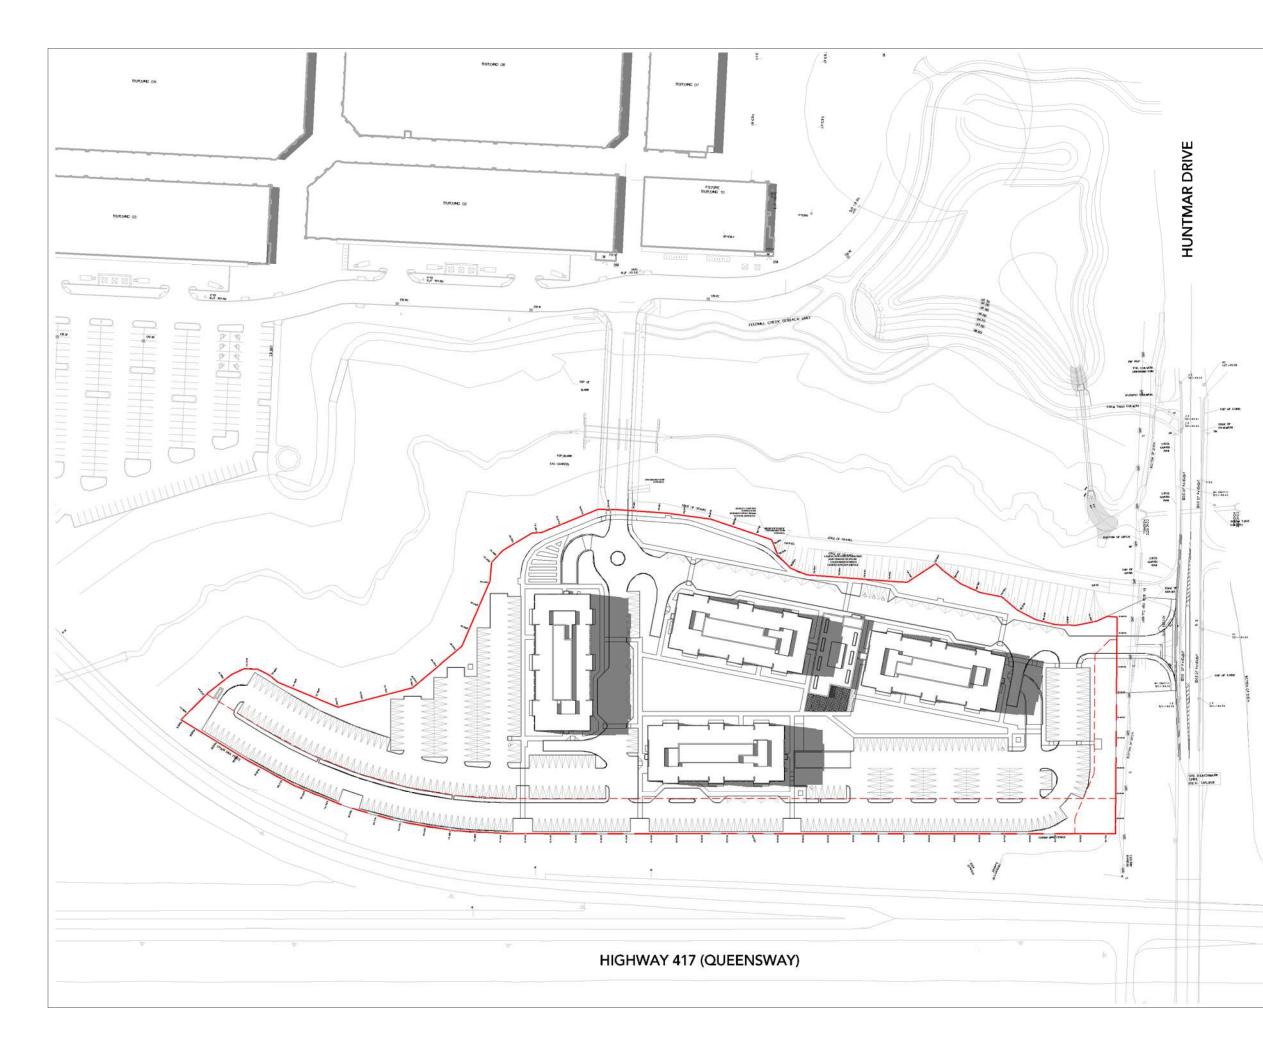

| Checked By:<br>AN | Project No.<br><b>20-148</b> |
|-------------------------------|-------------------|------------------------------|
| Date Plotted:<br>5/14/2021 1: | 00:09 PM          | <sub>Scale:</sub><br>1:1500  |
| Reference Drawing N           | lo.:              | A6 22                        |



Kohn Partnership Architects Inc. 116 Spadina Avenue, Suite 501, Toronto ON M5V 2K6 Tel 416.703.6700 www.kohnarchitects.com

No. Date

1 21/05/14 SPA SUBMISSION

Note





PROJECT NORTH





#### Project: THE BURROUGHS KANATA

THE BURROUGHS KANATA LP. 319 HUNTMAR DRIVE

OTTAWA

ONTARIO

Drawing Title:

## SHADOW STUDY - JUNE 1PM

| 1 wing No.:                |
|----------------------------|
| Scale:<br>1500             |
| roject No.<br><b>0-148</b> |
|                            |



Kohn Partnership Architects Inc. 116 Spadina Avenue, Suite 501, Toronto ON M5V 2K6 Tel 416.703.6700 www.kohnarchitects.com

No. Date

1 21/05/14 SPA SUBMISSION

Note





PROJECT NORTH





#### Project: THE BURROUGHS KANATA

THE BURROUGHS KANATA LP. 319 HUNTMAR DRIVE

OTTAWA

ONTARIO

Drawing Title:

## SHADOW STUDY - JUNE 2PM

| Drawn By:                     | Checked By: | Project No.      |
|-------------------------------|-------------|------------------|
| AN                            | AN          | 20-148           |
| Date Plotted:<br>5/14/2021 1: | 00:29 PM    | Scale:<br>1:1500 |
| Reference Drawing No.:        |             | Drawing No.:     |
|                               |             | A6 24            |



Kohn Partnership Architects Inc. 116 Spadina Avenue, Suite 501