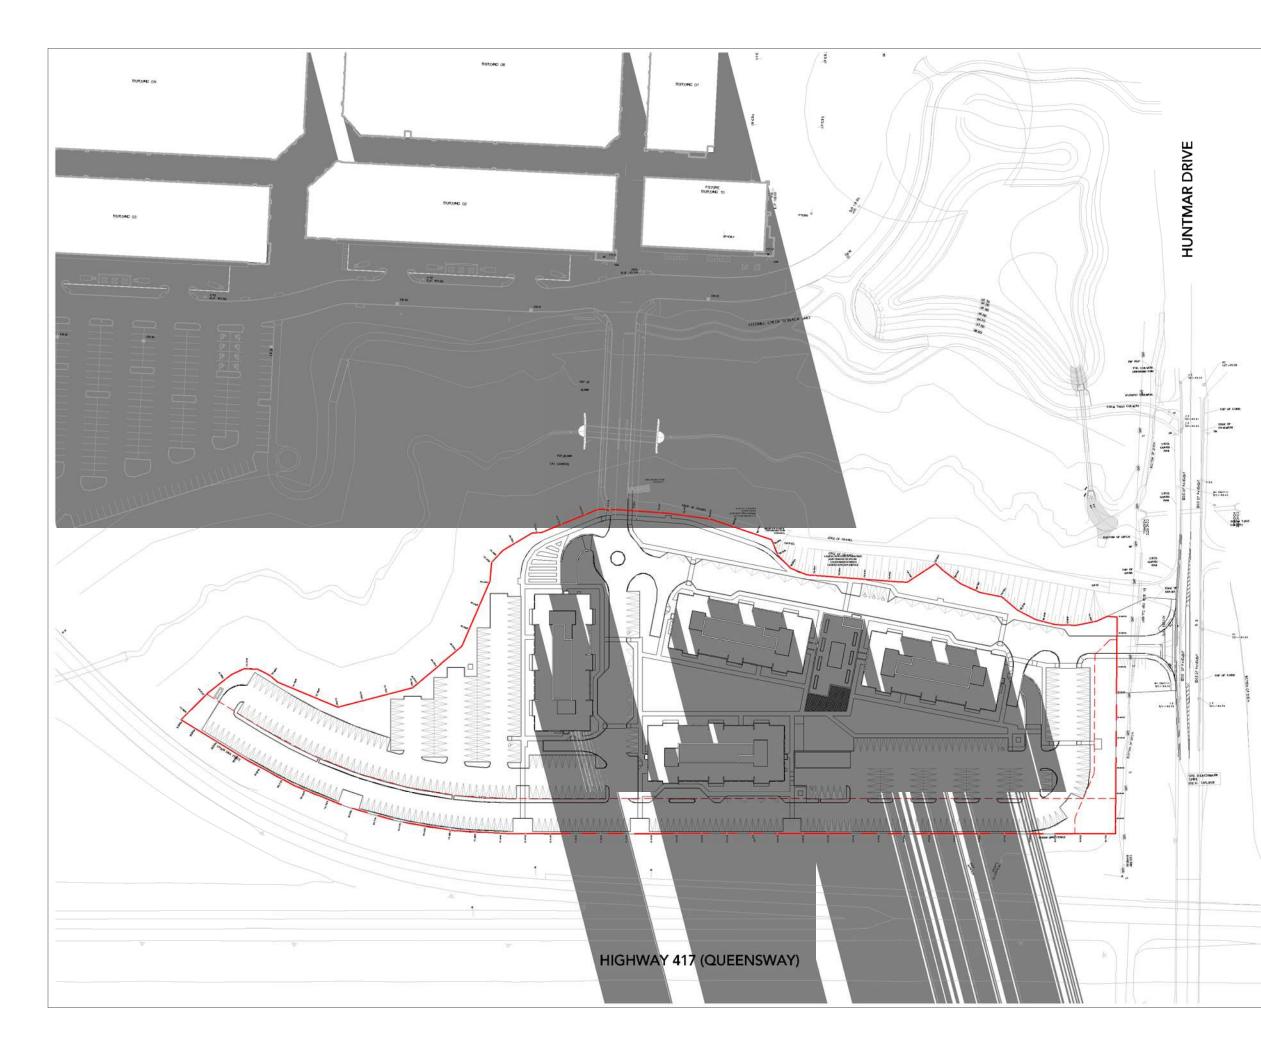

#### Project: THE BURROUGHS KANATA

THE BURROUGHS KANATA LP. 319 HUNTMAR DRIVE

OTTAWA

ONTARIO

Drawing Title:

### SHADOW STUDY - SEPT 8AM

| Reference Drawing No.:        |             | A6 00            |
|-------------------------------|-------------|------------------|
| Date Plotted:<br>5/14/2021 12 | 2:56:23 PM  | Scale:<br>1:1500 |
| AN                            | AN          | 20-148           |
| Drawn By:                     | Checked By: | Project No.      |