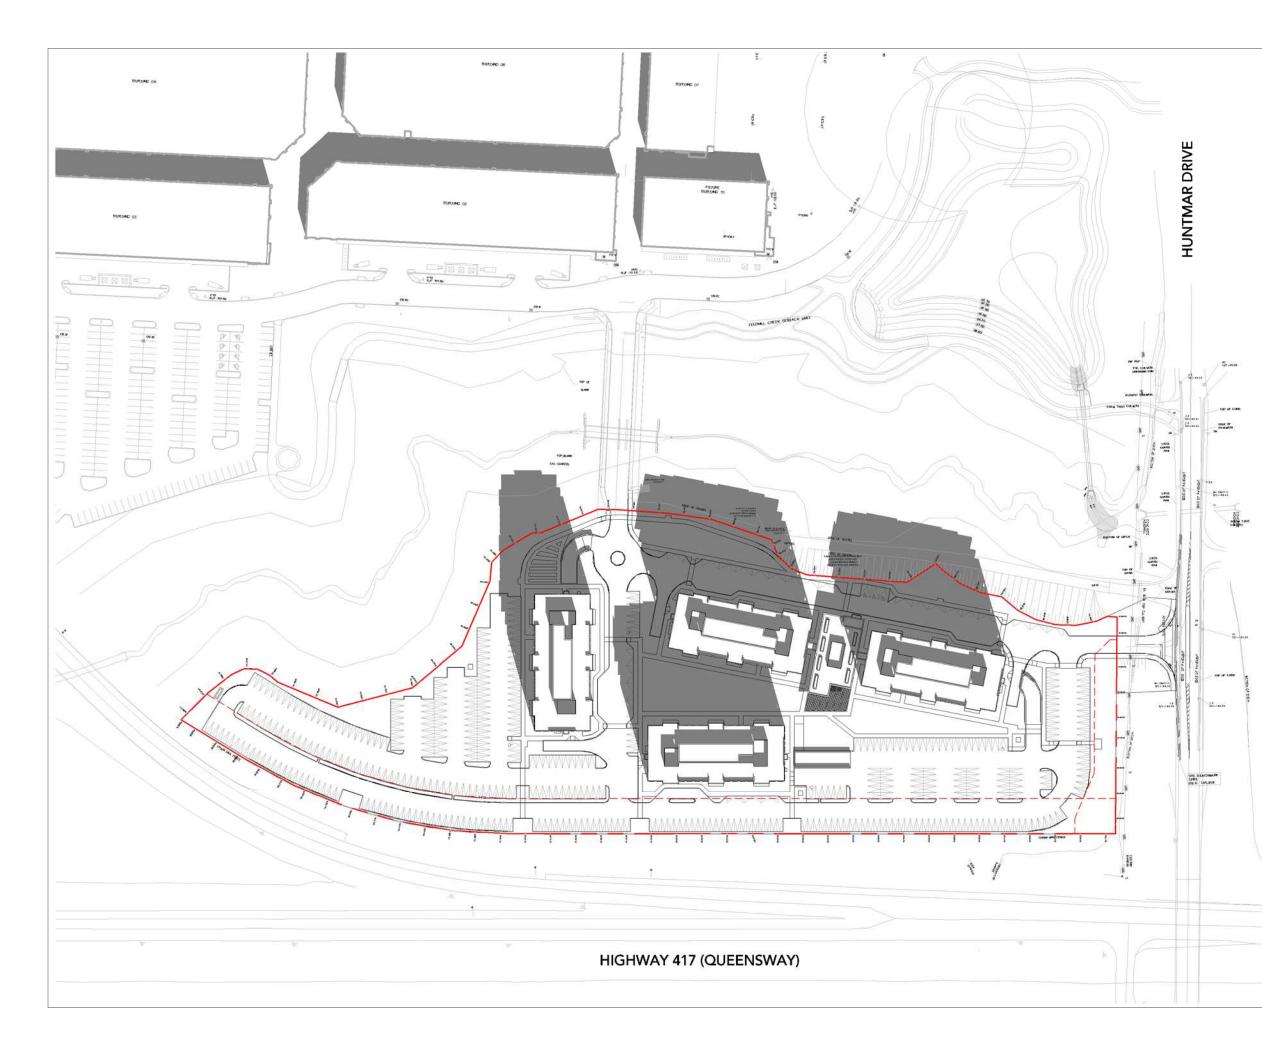

Kohn Partnership Architects Inc. 116 Spadina Avenue, Suite 501, Toronto ON M5V 2K6 Tel 416.703.6700 www.kohnarchitects.com

No. Date

1 21/05/14 SPA SUBMISSION

Note

PROJECT NORTH

#### Project: THE BURROUGHS KANATA

THE BURROUGHS KANATA LP. 319 HUNTMAR DRIVE

OTTAWA

ONTARIO

Drawing Title:

### SHADOW STUDY - SEPT 9AM

| Reference Drawing No.:        |             | A6 01                       |
|-------------------------------|-------------|-----------------------------|
| Date Plotted:<br>5/14/2021 12 | 2:56:33 PM  | <sup>Scale:</sup><br>1:1500 |
| AN                            | AN          | 20-148                      |
| Drawn By:                     | Checked By: | Project No.                 |