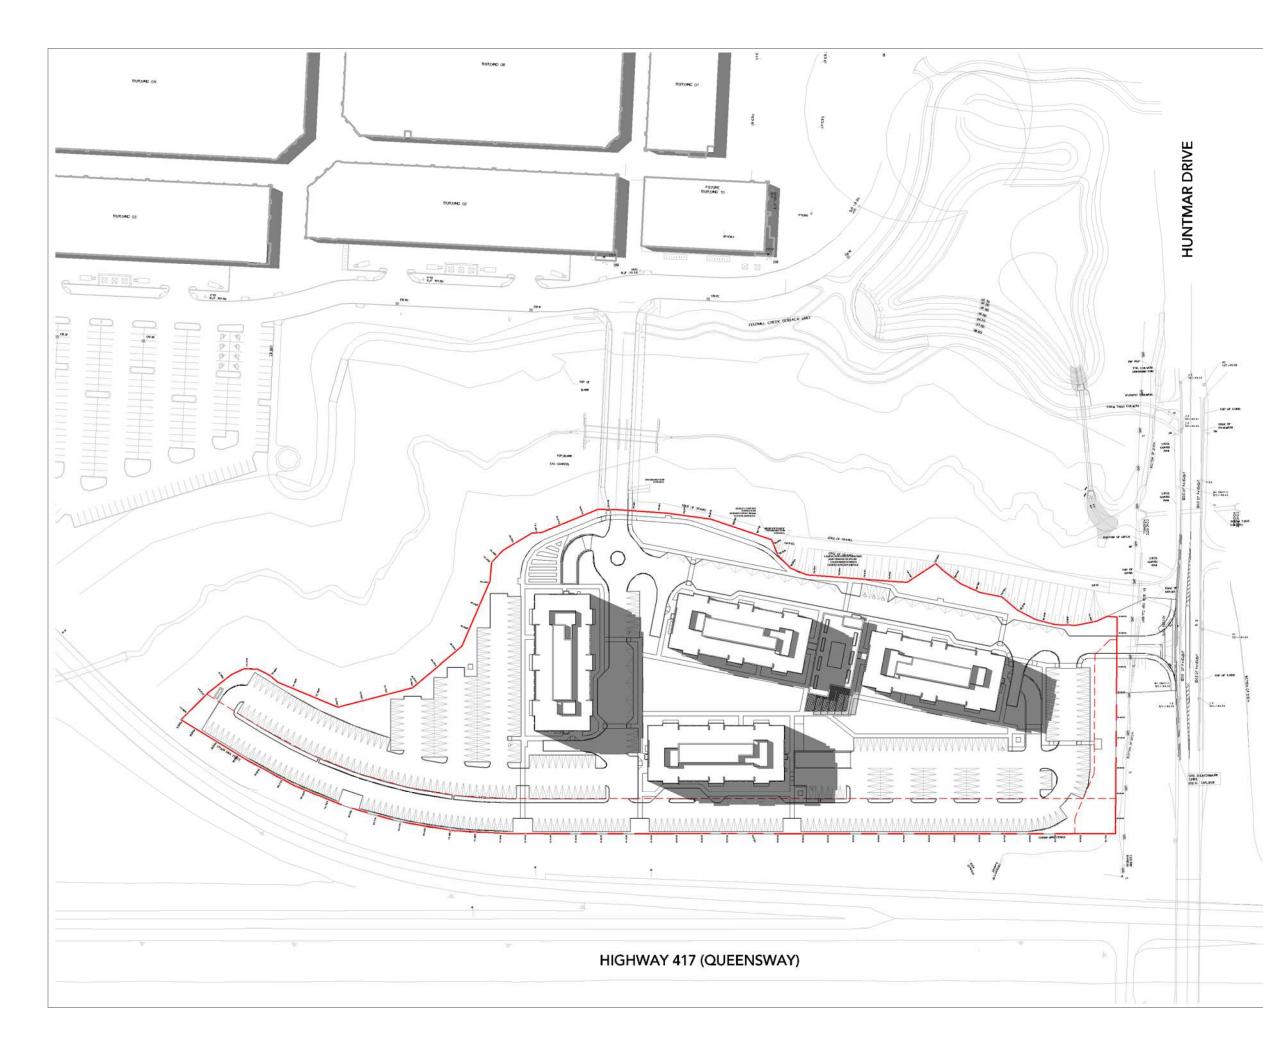

Kohn Partnership Architects Inc. 116 Spadina Avenue, Suite 501, Toronto ON M5V 2K6 Tel 416.703.6700 www.kohnarchitects.com

No. Date

1 21/05/14 SPA SUBMISSION

Note

PROJECT NORTH

#### Project: THE BURROUGHS KANATA

THE BURROUGHS KANATA LP. 319 HUNTMAR DRIVE

OTTAWA

ONTARIO

Drawing Title:

### SHADOW STUDY - SEPT 8AM

| Reference Drawing No.:        |             | A6 00            |
|-------------------------------|-------------|------------------|
| Date Plotted:<br>5/14/2021 12 | 2:56:23 PM  | Scale:<br>1:1500 |
| AN                            | AN          | 20-148           |
| Drawn By:                     | Checked By: | Project No.      |