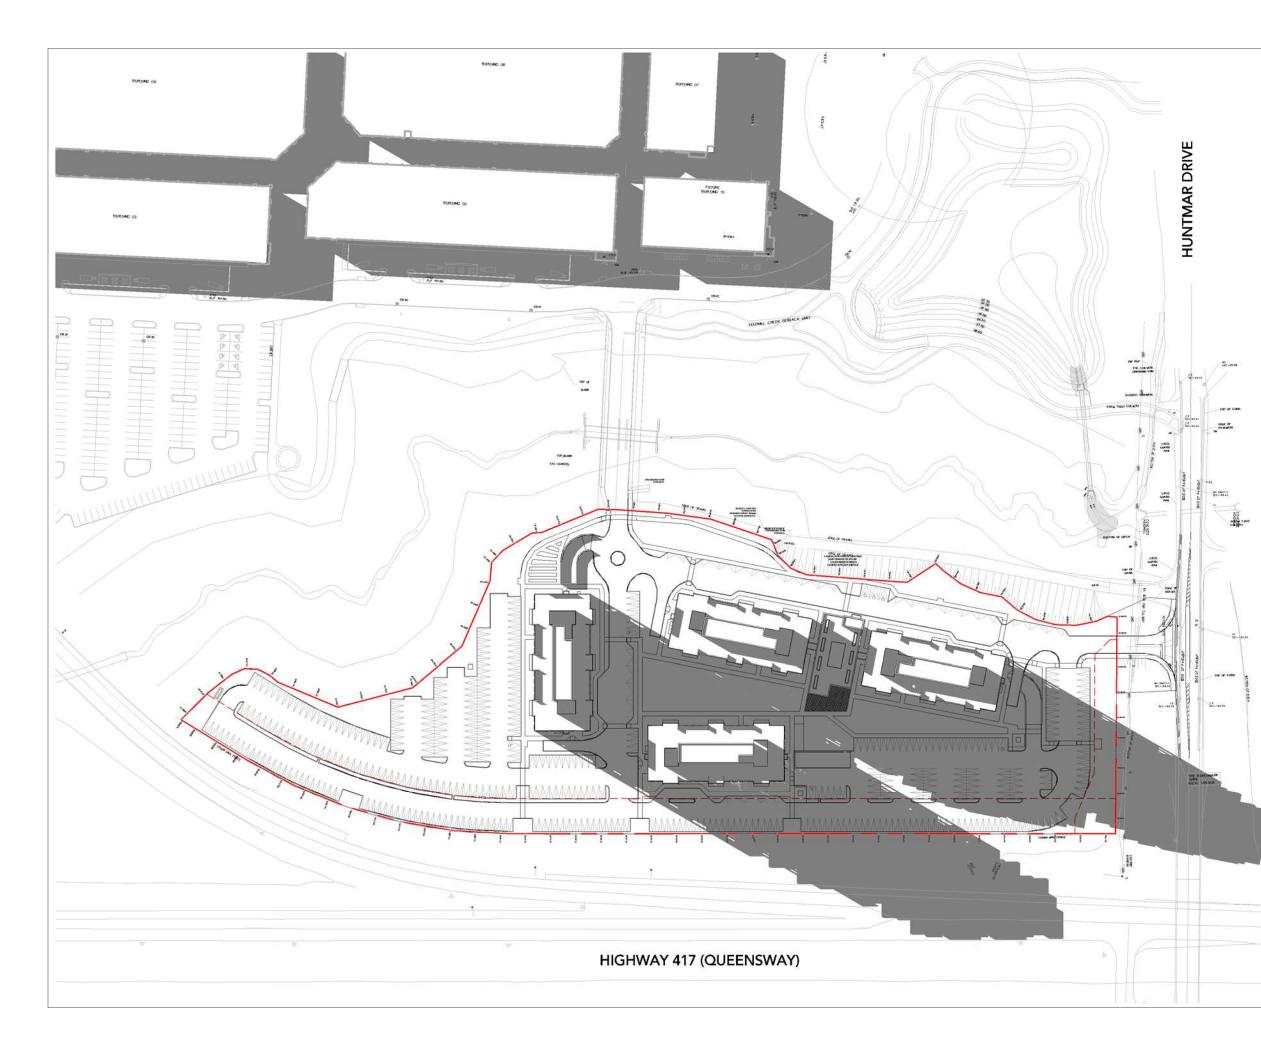

#### Project: THE BURROUGHS KANATA

THE BURROUGHS KANATA LP. 319 HUNTMAR DRIVE

OTTAWA

ONTARIO

Drawing Title:

### SHADOW STUDY - SEPT 8AM

| Reference Drawing No.:        |             | A6 00            |
|-------------------------------|-------------|------------------|
| Date Plotted:<br>5/14/2021 12 | 2:56:23 PM  | Scale:<br>1:1500 |
| AN                            | AN          | 20-148           |
| Drawn By:                     | Checked By: | Project No.      |