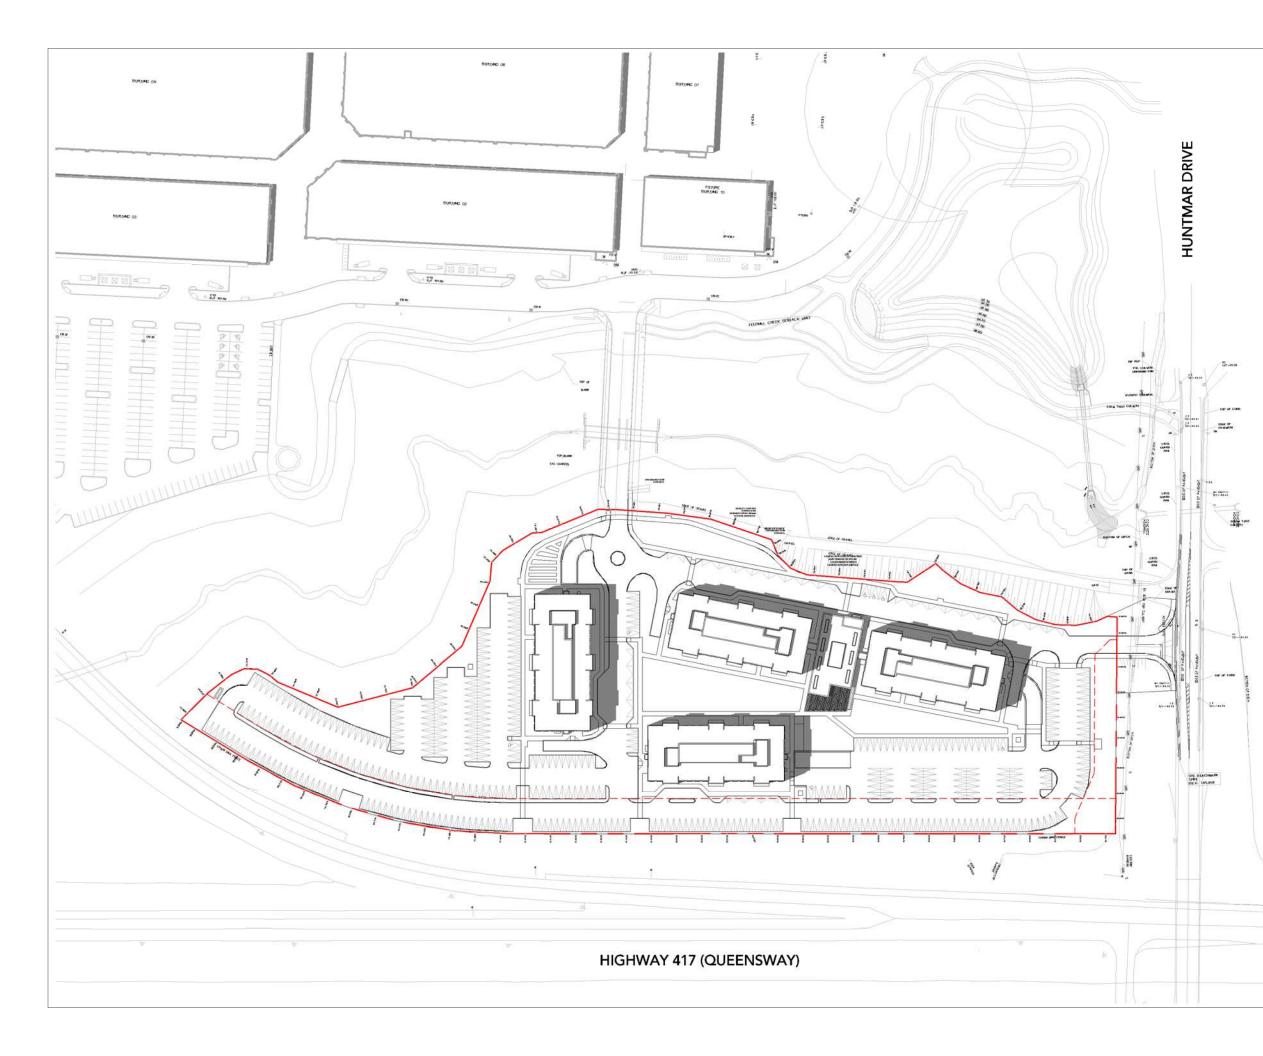

#### Project: THE BURROUGHS KANATA

THE BURROUGHS KANATA LP. 319 HUNTMAR DRIVE

OTTAWA

ONTARIO

Drawing Title:

### SHADOW STUDY - SEPT 8AM

| Reference Drawing No.:        |             | A6 00            |
|-------------------------------|-------------|------------------|
| Date Plotted:<br>5/14/2021 12 | 2:56:23 PM  | Scale:<br>1:1500 |
| AN                            | AN          | 20-148           |
| Drawn By:                     | Checked By: | Project No.      |