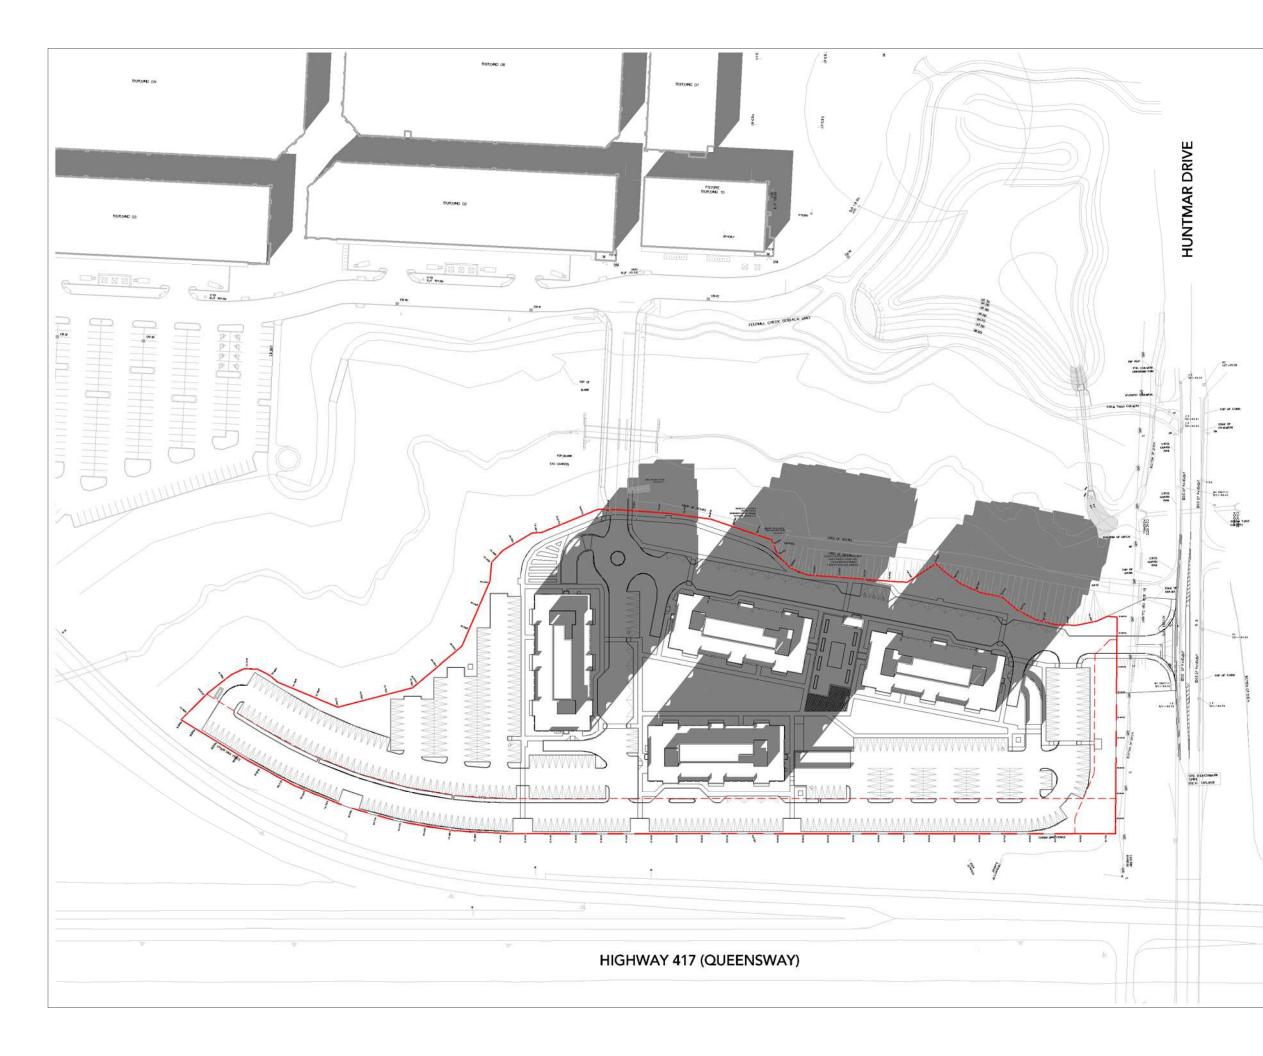

Kohn Partnership Architects Inc. 116 Spadina Avenue, Suite 501, Toronto ON M5V 2K6 Tel 416.703.6700 www.kohnarchitects.com

No. Date

1 21/05/14 SPA SUBMISSION

Note

PROJECT NORTH

#### Project: THE BURROUGHS KANATA

THE BURROUGHS KANATA LP. 319 HUNTMAR DRIVE

OTTAWA

ONTARIO

Drawing Title:

### SHADOW STUDY - SEPT 8AM

| Reference Drawing No.:        |             | A6 00            |
|-------------------------------|-------------|------------------|
| Date Plotted:<br>5/14/2021 12 | 2:56:23 PM  | Scale:<br>1:1500 |
| AN                            | AN          | 20-148           |
| Drawn By:                     | Checked By: | Project No.      |