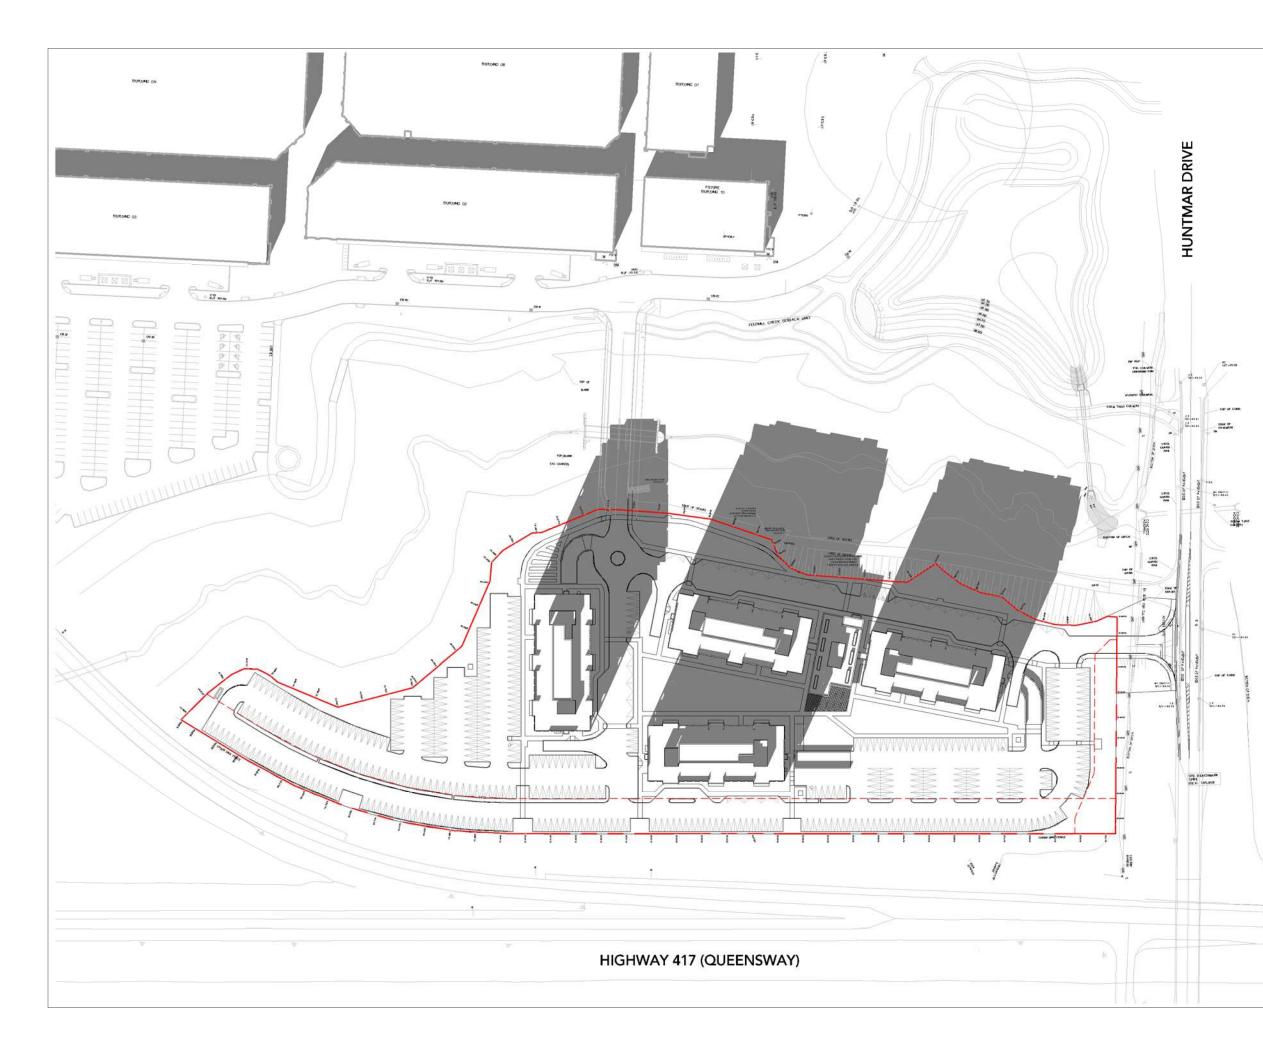

#### Project: THE BURROUGHS KANATA

THE BURROUGHS KANATA LP. 319 HUNTMAR DRIVE

OTTAWA

ONTARIO

Drawing Title:

### SHADOW STUDY - SEPT 8AM

| Reference Drawing No.:        |             | A6 00            |
|-------------------------------|-------------|------------------|
| Date Plotted:<br>5/14/2021 12 | 2:56:23 PM  | Scale:<br>1:1500 |
| AN                            | AN          | 20-148           |
| Drawn By:                     | Checked By: | Project No.      |