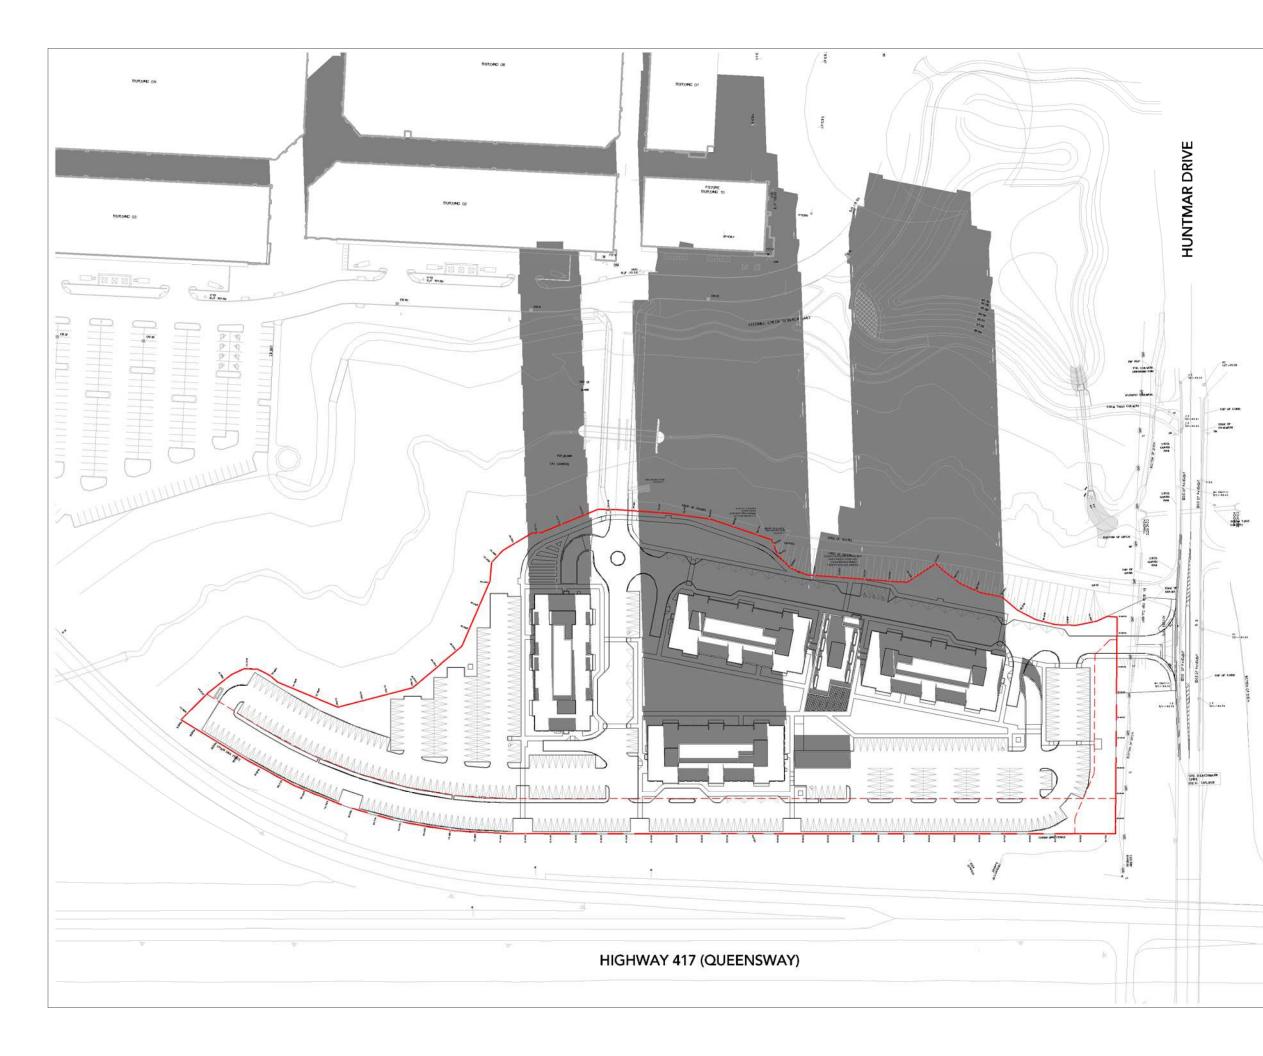

#### Project: THE BURROUGHS KANATA

THE BURROUGHS KANATA LP. 319 HUNTMAR DRIVE

OTTAWA

ONTARIO

Drawing Title:

### SHADOW STUDY - SEPT 8AM

| Reference Drawing No.:        |             | A6 00            |
|-------------------------------|-------------|------------------|
| Date Plotted:<br>5/14/2021 12 | 2:56:23 PM  | Scale:<br>1:1500 |
| AN                            | AN          | 20-148           |
| Drawn By:                     | Checked By: | Project No.      |