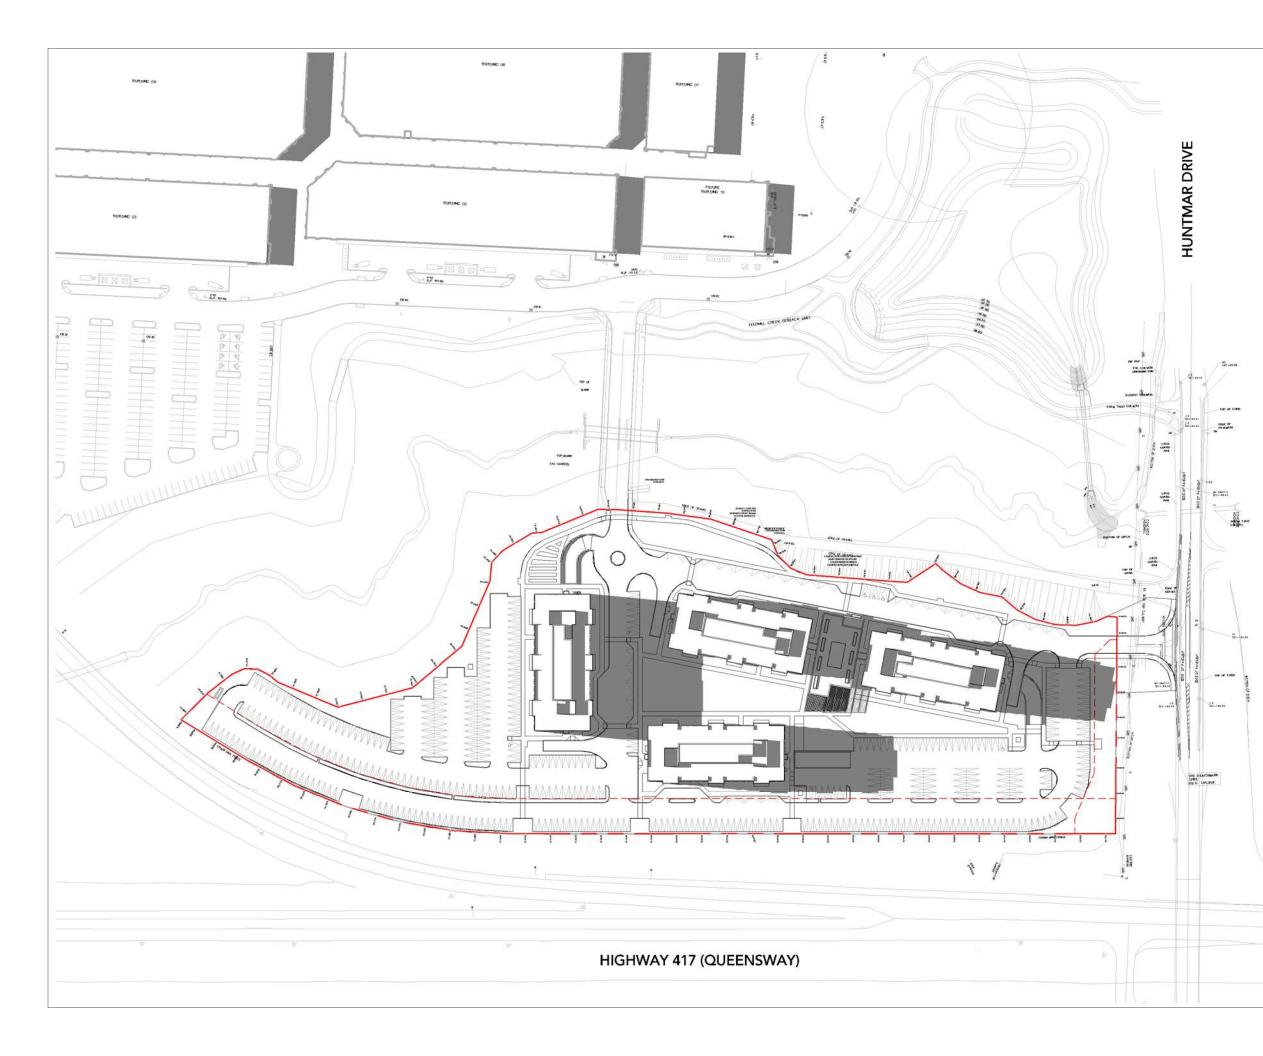

Kohn Partnership Architects Inc. 116 Spadina Avenue, Suite 501, Toronto ON M5V 2K6 Tel 416.703.6700 www.kohnarchitects.com

No. Date

1 21/05/14 SPA SUBMISSION

Note

PROJECT NORTH

#### Project: THE BURROUGHS KANATA

THE BURROUGHS KANATA LP. 319 HUNTMAR DRIVE

OTTAWA

ONTARIO

Drawing Title:

### SHADOW STUDY - SEPT 8AM

| Reference Drawing No.:        |             | A6 00            |
|-------------------------------|-------------|------------------|
| Date Plotted:<br>5/14/2021 12 | 2:56:23 PM  | Scale:<br>1:1500 |
| AN                            | AN          | 20-148           |
| Drawn By:                     | Checked By: | Project No.      |