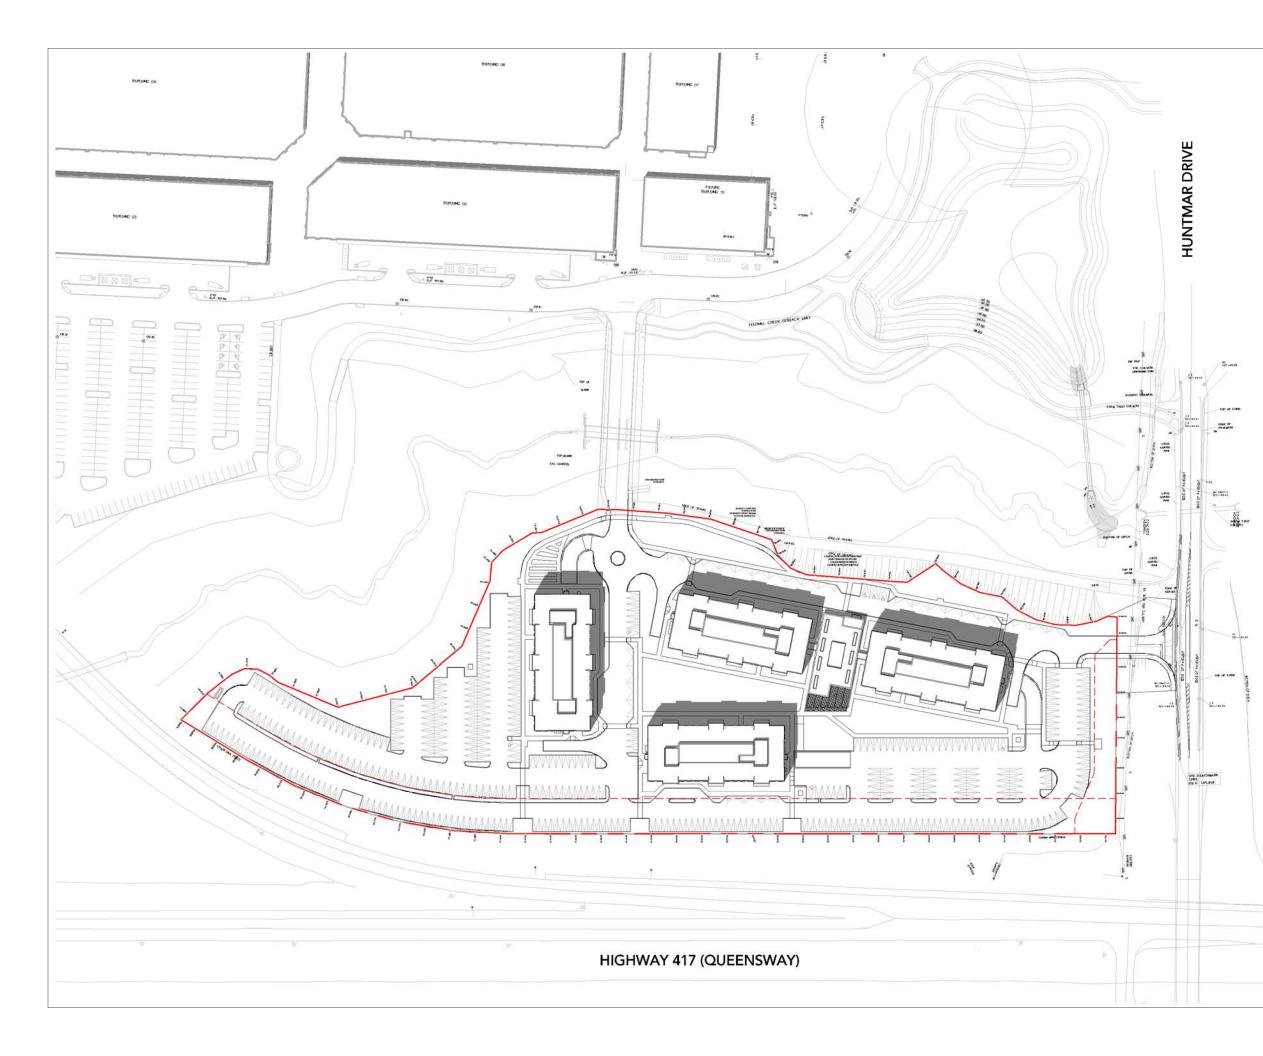

Kohn Partnership Architects Inc. 116 Spadina Avenue, Suite 501, Toronto ON M5V 2K6 Tel 416.703.6700 www.kohnarchitects.com

No. Date

1 21/05/14 SPA SUBMISSION

Note

PROJECT NORTH

#### Project: THE BURROUGHS KANATA

THE BURROUGHS KANATA LP. 319 HUNTMAR DRIVE

OTTAWA

ONTARIO

Drawing Title:

### SHADOW STUDY - SEPT 9AM

| Reference Drawing No.:        |             | A6 01                       |
|-------------------------------|-------------|-----------------------------|
| Date Plotted:<br>5/14/2021 12 | 2:56:33 PM  | <sup>Scale:</sup><br>1:1500 |
| AN                            | AN          | 20-148                      |
| Drawn By:                     | Checked By: | Project No.                 |