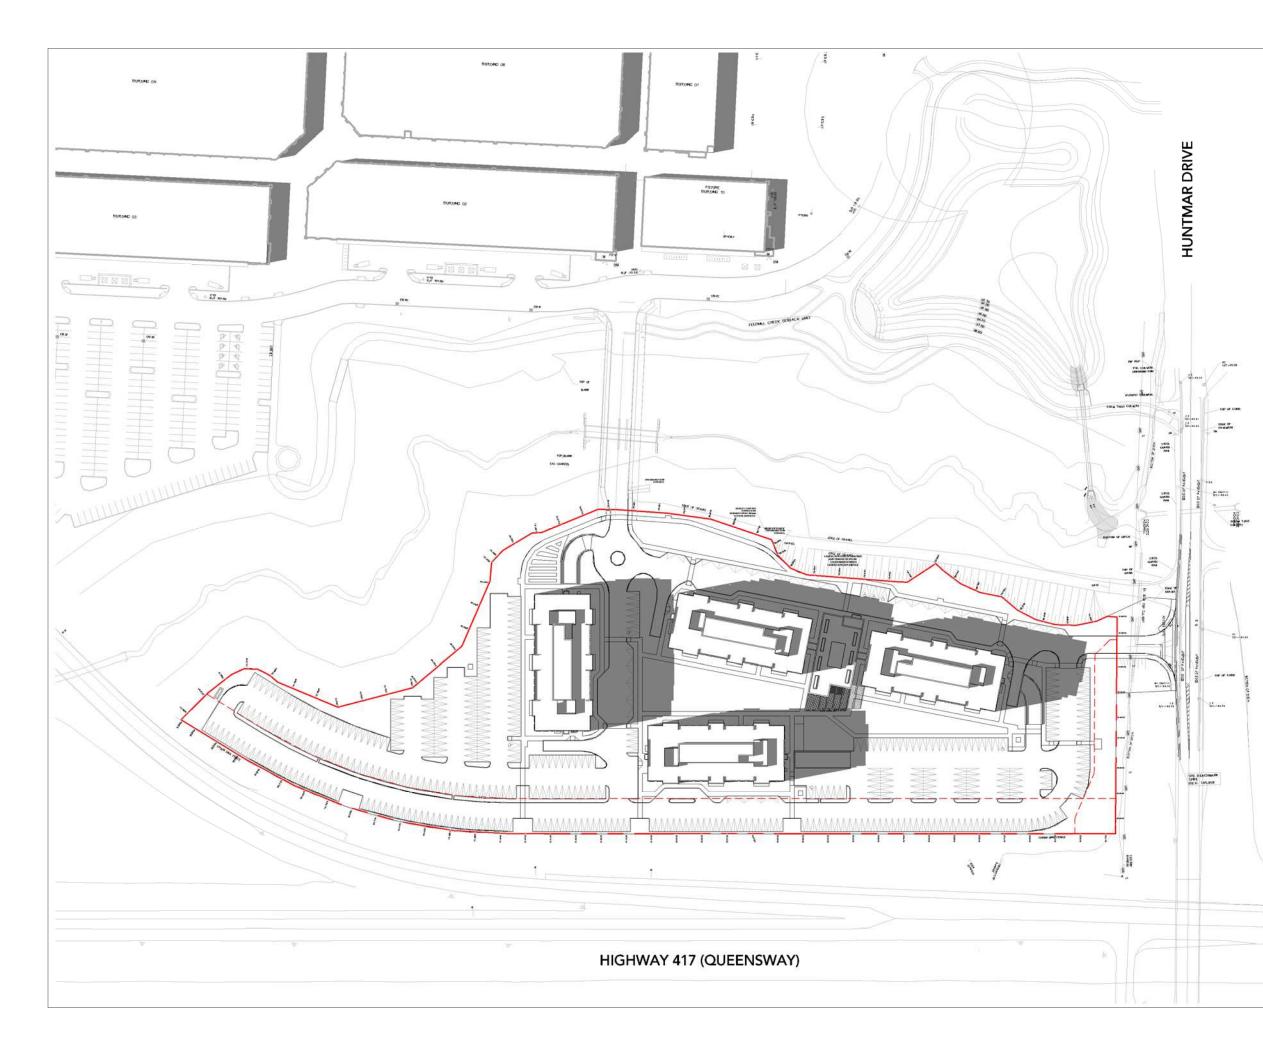

#### Project: THE BURROUGHS KANATA

THE BURROUGHS KANATA LP. 319 HUNTMAR DRIVE

OTTAWA

ONTARIO

Drawing Title:

### SHADOW STUDY - SEPT 8AM

| Reference Drawing No.:        |             | A6 00            |
|-------------------------------|-------------|------------------|
| Date Plotted:<br>5/14/2021 12 | 2:56:23 PM  | Scale:<br>1:1500 |
| AN                            | AN          | 20-148           |
| Drawn By:                     | Checked By: | Project No.      |