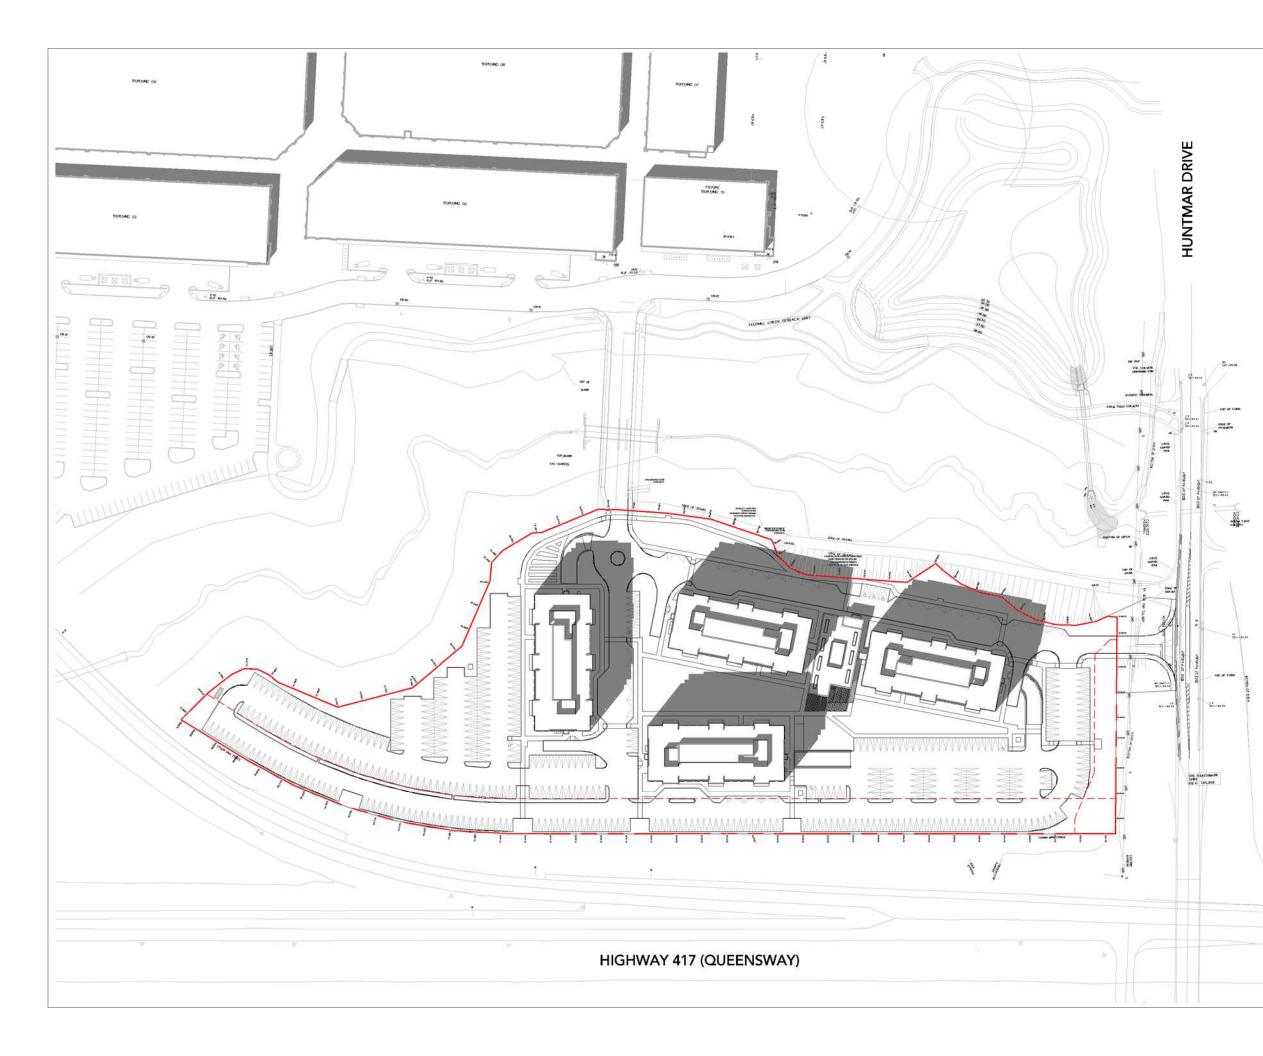

Kohn Partnership Architects Inc. 116 Spadina Avenue, Suite 501, Toronto ON M5V 2K6 Tel 416.703.6700 www.kohnarchitects.com

No. Date

1 21/05/14 SPA SUBMISSION

Note

PROJECT NORTH

#### Project: THE BURROUGHS KANATA

THE BURROUGHS KANATA LP. 319 HUNTMAR DRIVE

OTTAWA

ONTARIO

Drawing Title:

### SHADOW STUDY - SEPT 9AM

| Reference Drawing No.:        |             | A6 01                       |
|-------------------------------|-------------|-----------------------------|
| Date Plotted:<br>5/14/2021 12 | 2:56:33 PM  | <sup>Scale:</sup><br>1:1500 |
| AN                            | AN          | 20-148                      |
| Drawn By:                     | Checked By: | Project No.                 |