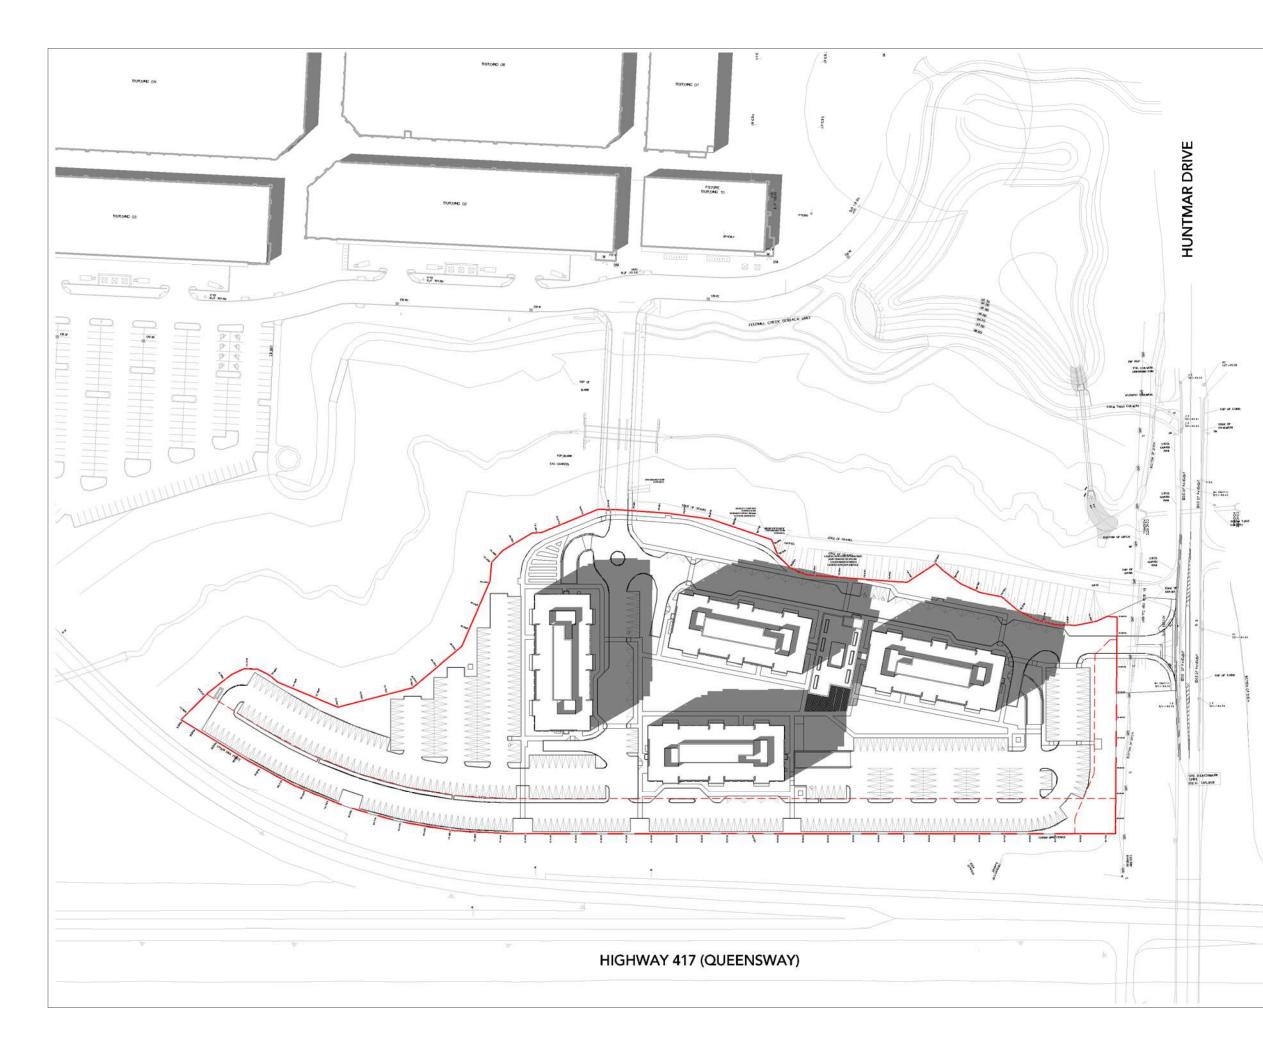

Kohn Partnership Architects Inc. 116 Spadina Avenue, Suite 501, Toronto ON M5V 2K6 Tel 416.703.6700 www.kohnarchitects.com

No. Date

1 21/05/14 SPA SUBMISSION

Note

PROJECT NORTH

#### Project: THE BURROUGHS KANATA

THE BURROUGHS KANATA LP. 319 HUNTMAR DRIVE

OTTAWA

ONTARIO

Drawing Title:

### SHADOW STUDY - SEPT 8AM

| Reference Drawing No.:        |             | A6 00            |
|-------------------------------|-------------|------------------|
| Date Plotted:<br>5/14/2021 12 | 2:56:23 PM  | Scale:<br>1:1500 |
| AN                            | AN          | 20-148           |
| Drawn By:                     | Checked By: | Project No.      |