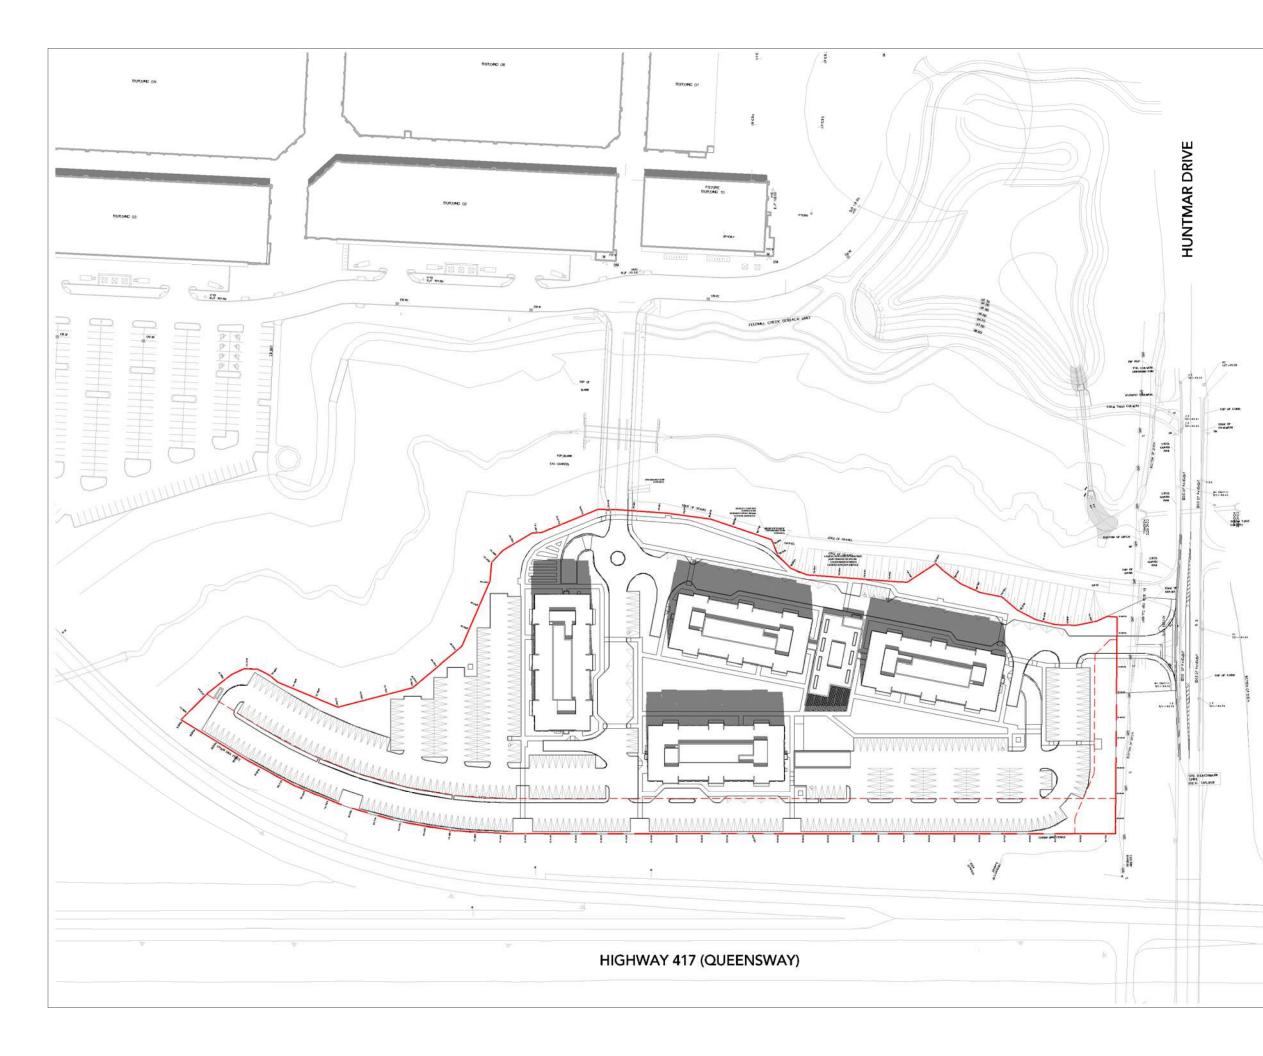

Kohn Partnership Architects Inc. 116 Spadina Avenue, Suite 501, Toronto ON M5V 2K6 Tel 416.703.6700 www.kohnarchitects.com

No. Date

1 21/05/14 SPA SUBMISSION

Note

PROJECT NORTH

#### Project: THE BURROUGHS KANATA

THE BURROUGHS KANATA LP. 319 HUNTMAR DRIVE

OTTAWA

ONTARIO

Drawing Title:

### SHADOW STUDY - SEPT 8AM

| Reference Drawing No.:        |             | A6 00            |
|-------------------------------|-------------|------------------|
| Date Plotted:<br>5/14/2021 12 | 2:56:23 PM  | Scale:<br>1:1500 |
| AN                            | AN          | 20-148           |
| Drawn By:                     | Checked By: | Project No.      |