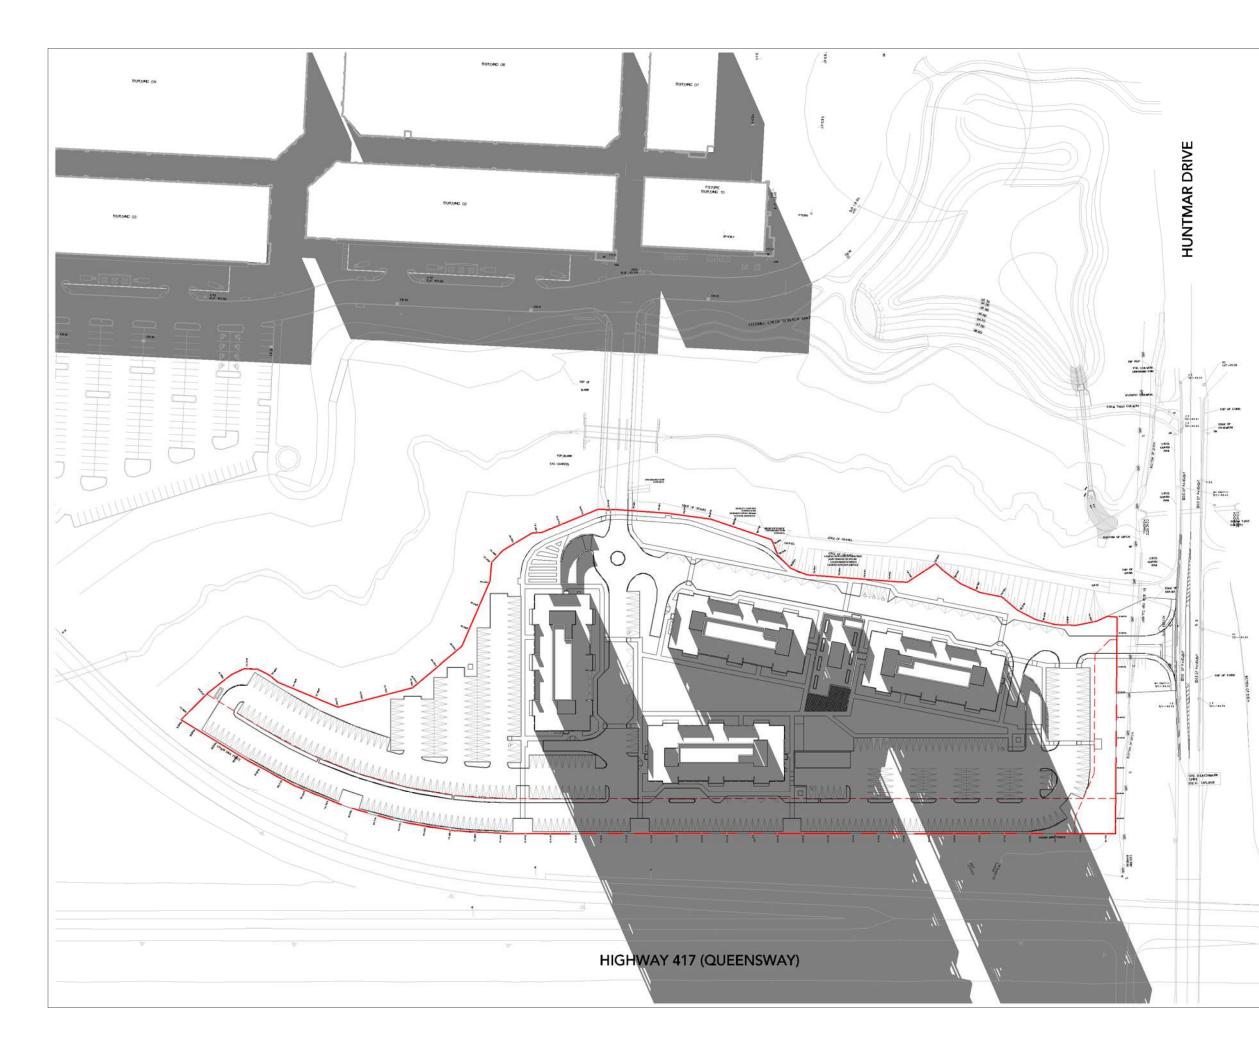

#### Project: THE BURROUGHS KANATA

THE BURROUGHS KANATA LP. 319 HUNTMAR DRIVE

OTTAWA

ONTARIO

Drawing Title:

### SHADOW STUDY - SEPT 9AM

| Reference Drawing No.:        |             | A6 01                       |
|-------------------------------|-------------|-----------------------------|
| Date Plotted:<br>5/14/2021 12 | 2:56:33 PM  | <sup>Scale:</sup><br>1:1500 |
| AN                            | AN          | 20-148                      |
| Drawn By:                     | Checked By: | Project No.                 |