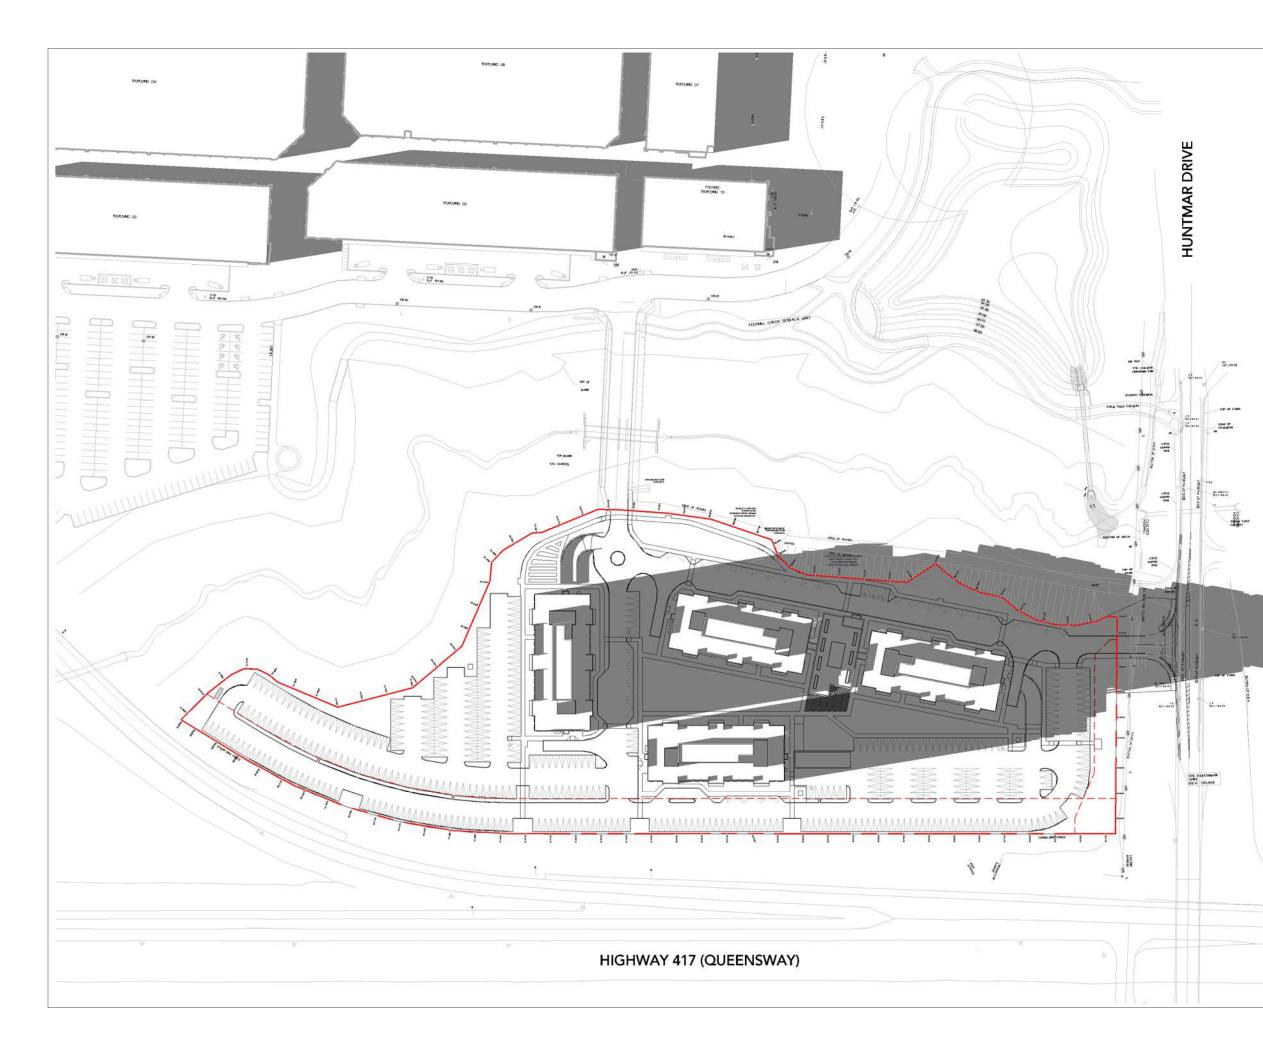

Kohn Partnership Architects Inc. 116 Spadina Avenue, Suite 501, Toronto ON M5V 2K6 Tel 416.703.6700 www.kohnarchitects.com

No. Date

1 21/05/14 SPA SUBMISSION

Note

PROJECT NORTH

#### Project: THE BURROUGHS KANATA

THE BURROUGHS KANATA LP. 319 HUNTMAR DRIVE

OTTAWA

ONTARIO

Drawing Title:

### SHADOW STUDY - SEPT 9AM

| Reference Drawing No.:        |             | A6 01                       |
|-------------------------------|-------------|-----------------------------|
| Date Plotted:<br>5/14/2021 12 | 2:56:33 PM  | <sup>Scale:</sup><br>1:1500 |
| AN                            | AN          | 20-148                      |
| Drawn By:                     | Checked By: | Project No.                 |