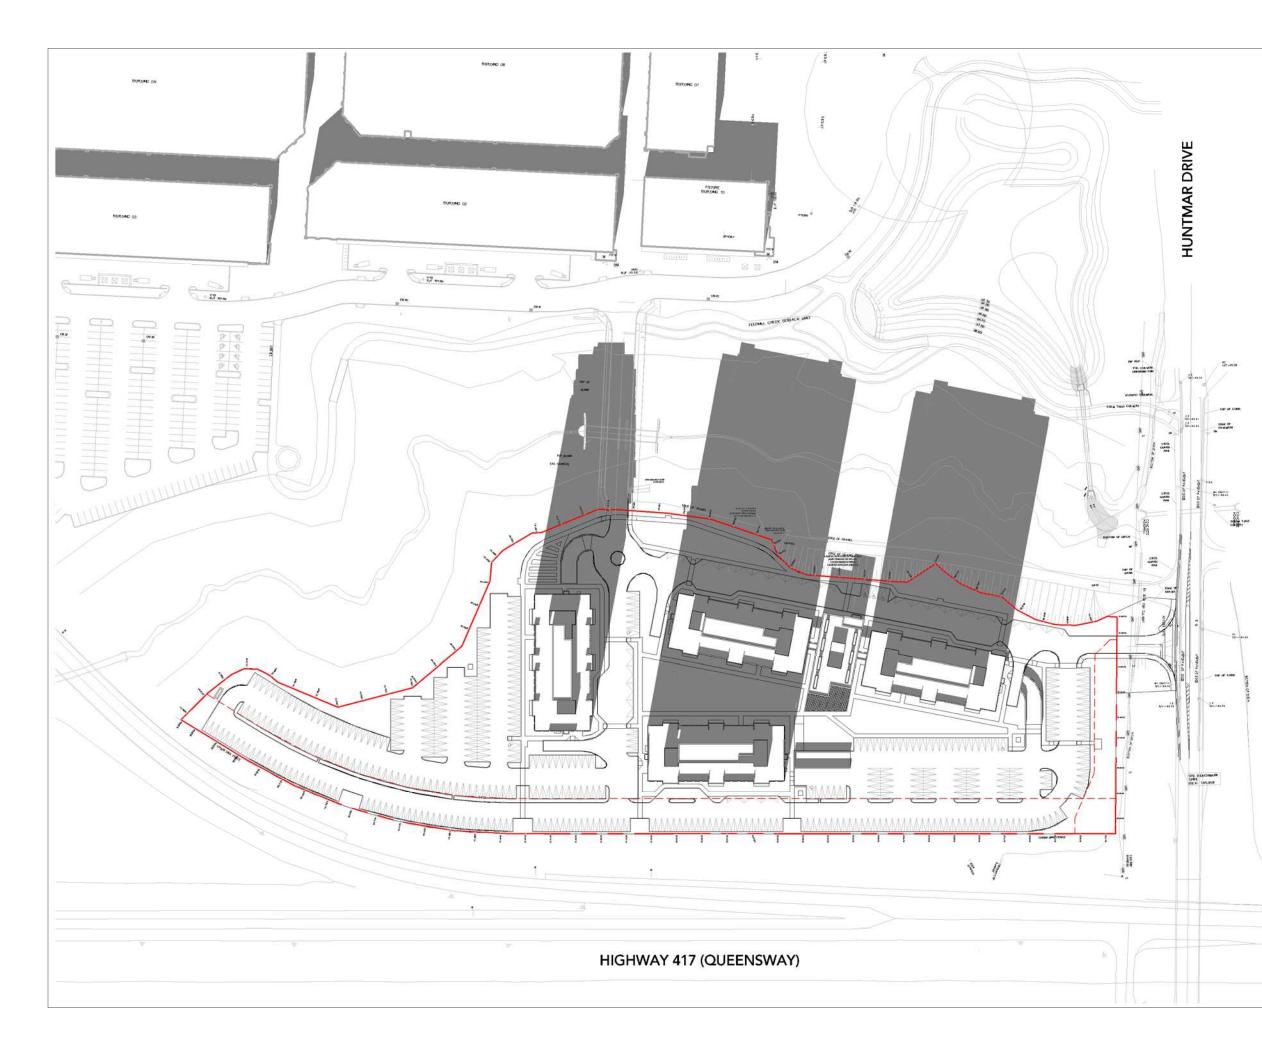

#### Project: THE BURROUGHS KANATA

THE BURROUGHS KANATA LP. 319 HUNTMAR DRIVE

OTTAWA

ONTARIO

Drawing Title:

### SHADOW STUDY - SEPT 9AM

| Reference Drawing No.:        |             | A6 01                       |
|-------------------------------|-------------|-----------------------------|
| Date Plotted:<br>5/14/2021 12 | 2:56:33 PM  | <sup>Scale:</sup><br>1:1500 |
| AN                            | AN          | 20-148                      |
| Drawn By:                     | Checked By: | Project No.                 |