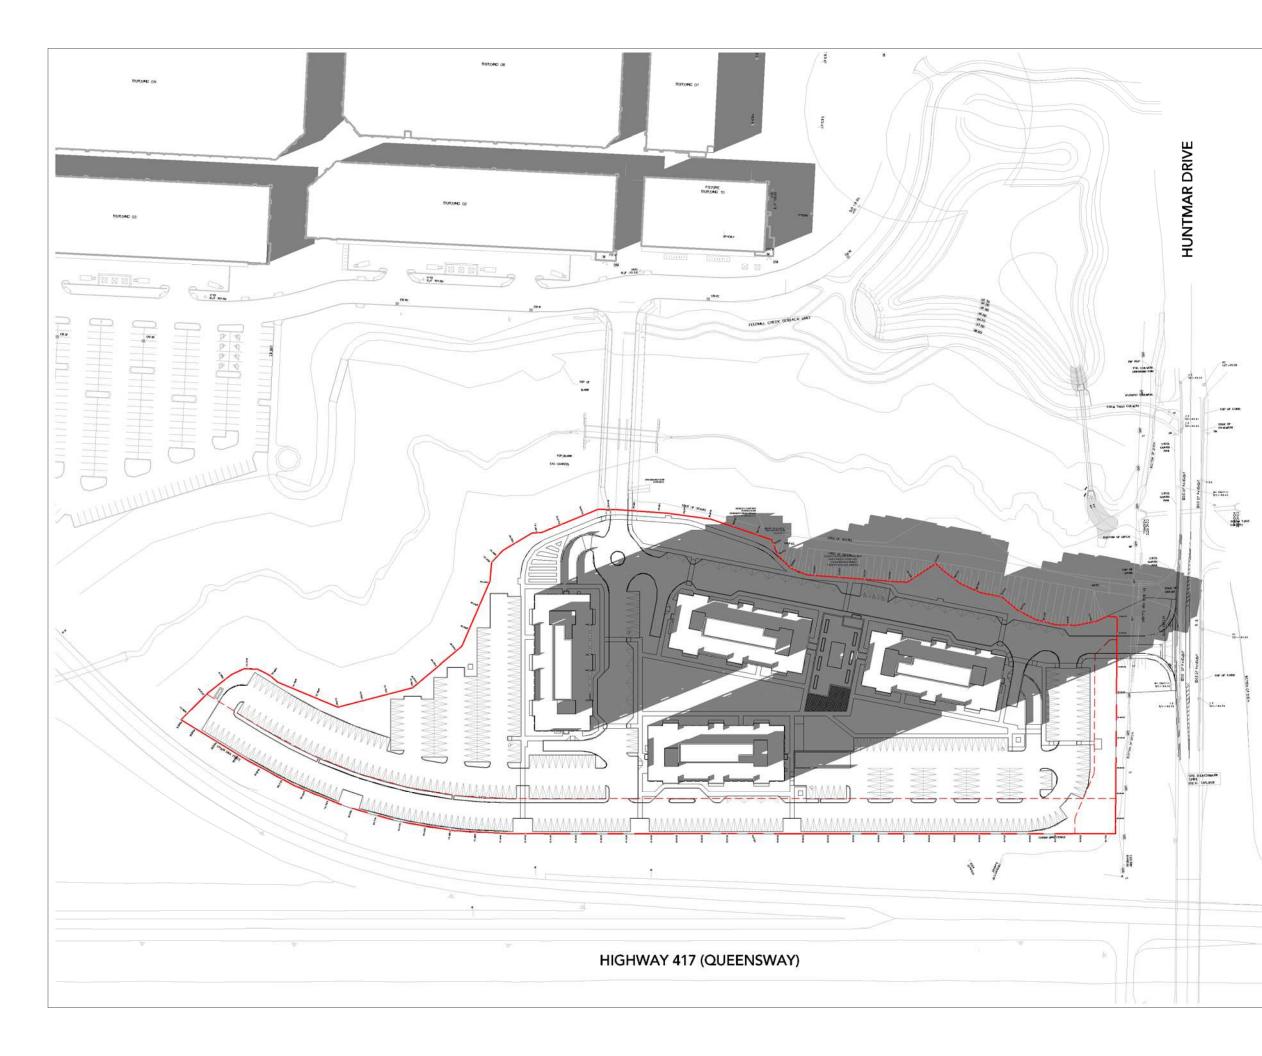

Kohn Partnership Architects Inc. 116 Spadina Avenue, Suite 501, Toronto ON M5V 2K6 Tel 416.703.6700 www.kohnarchitects.com

No. Date

1 21/05/14 SPA SUBMISSION

Note

PROJECT NORTH

#### Project: THE BURROUGHS KANATA

THE BURROUGHS KANATA LP. 319 HUNTMAR DRIVE

OTTAWA

ONTARIO

Drawing Title:

### SHADOW STUDY - SEPT 8AM

| Reference Drawing No.:        |             | A6 00            |
|-------------------------------|-------------|------------------|
| Date Plotted:<br>5/14/2021 12 | 2:56:23 PM  | Scale:<br>1:1500 |
| AN                            | AN          | 20-148           |
| Drawn By:                     | Checked By: | Project No.      |