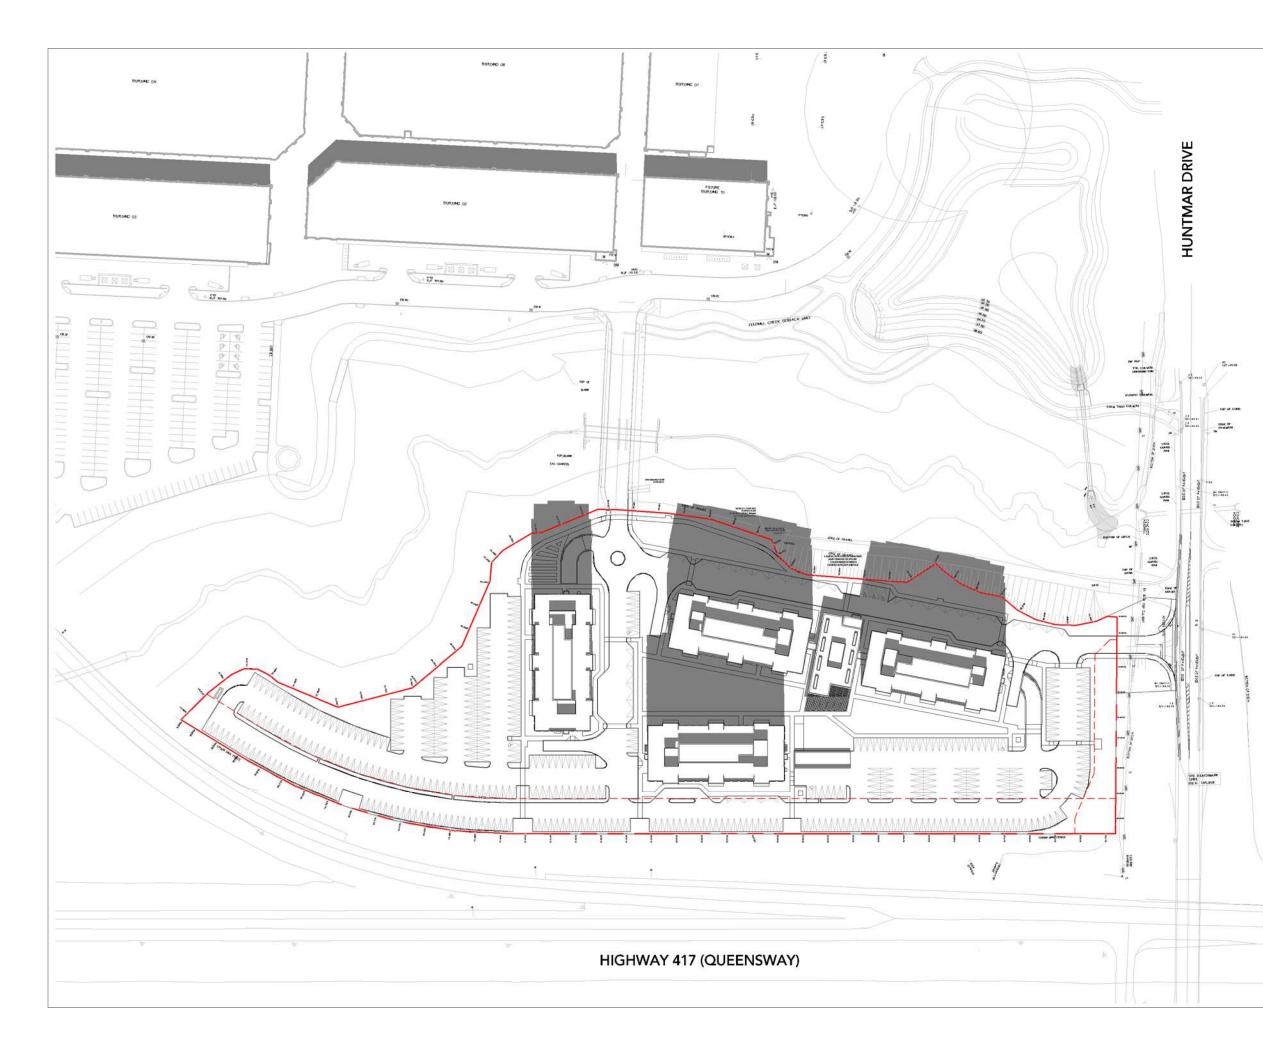

#### Project: THE BURROUGHS KANATA

THE BURROUGHS KANATA LP. 319 HUNTMAR DRIVE

OTTAWA

ONTARIO

Drawing Title:

### SHADOW STUDY - SEPT 8AM

| Reference Drawing No.:        |             | A6 00            |
|-------------------------------|-------------|------------------|
| Date Plotted:<br>5/14/2021 12 | 2:56:23 PM  | Scale:<br>1:1500 |
| AN                            | AN          | 20-148           |
| Drawn By:                     | Checked By: | Project No.      |