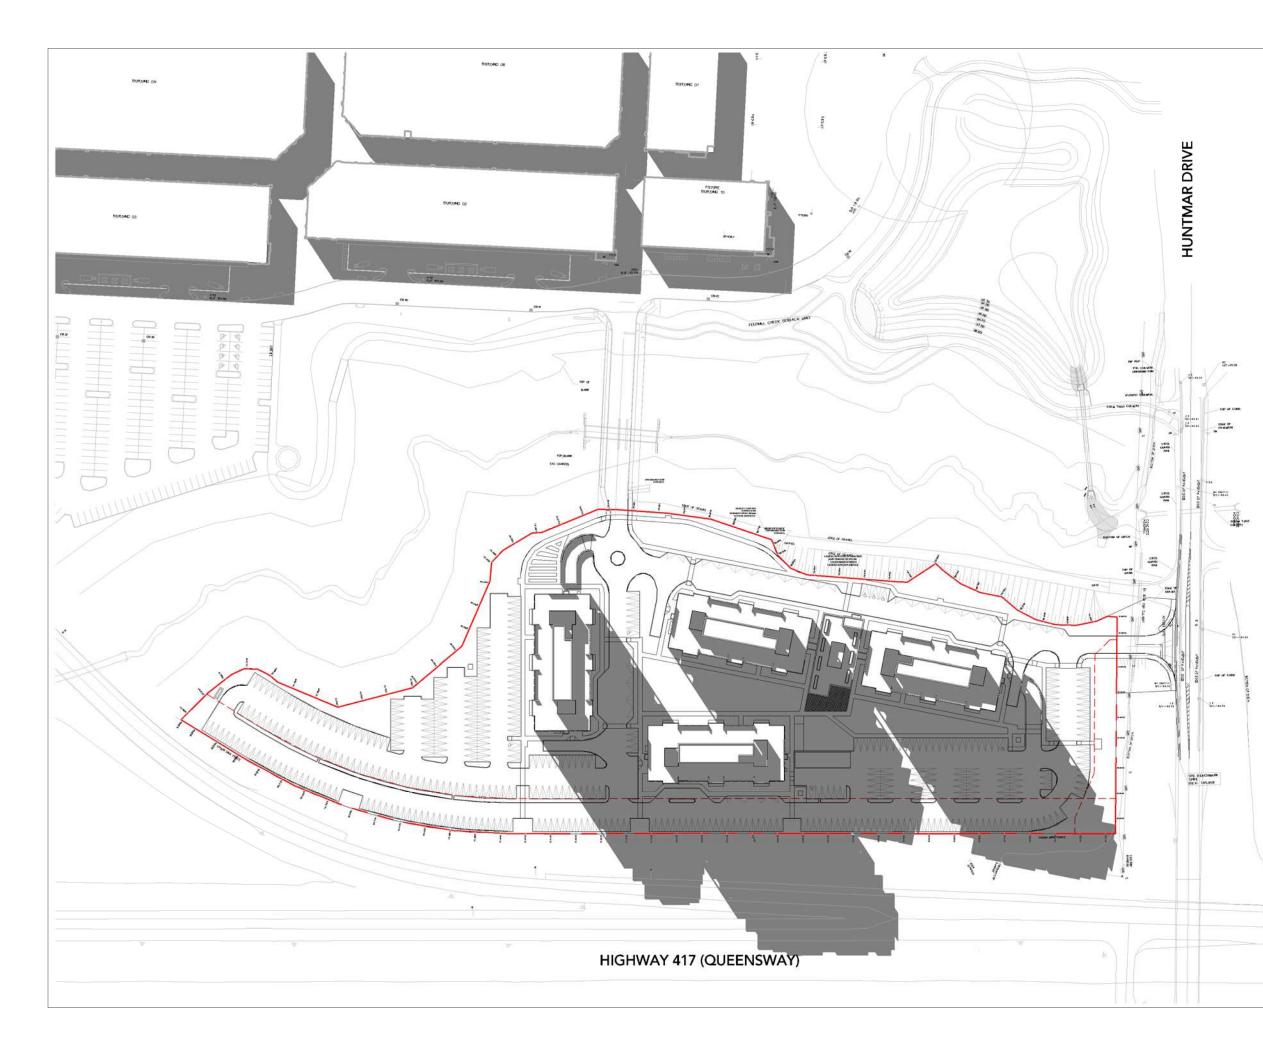

#### Project: THE BURROUGHS KANATA

THE BURROUGHS KANATA LP. 319 HUNTMAR DRIVE

OTTAWA

ONTARIO

Drawing Title:

### SHADOW STUDY - SEPT 8AM

| Reference Drawing No.:        |             | A6 00            |
|-------------------------------|-------------|------------------|
| Date Plotted:<br>5/14/2021 12 | 2:56:23 PM  | Scale:<br>1:1500 |
| AN                            | AN          | 20-148           |
| Drawn By:                     | Checked By: | Project No.      |