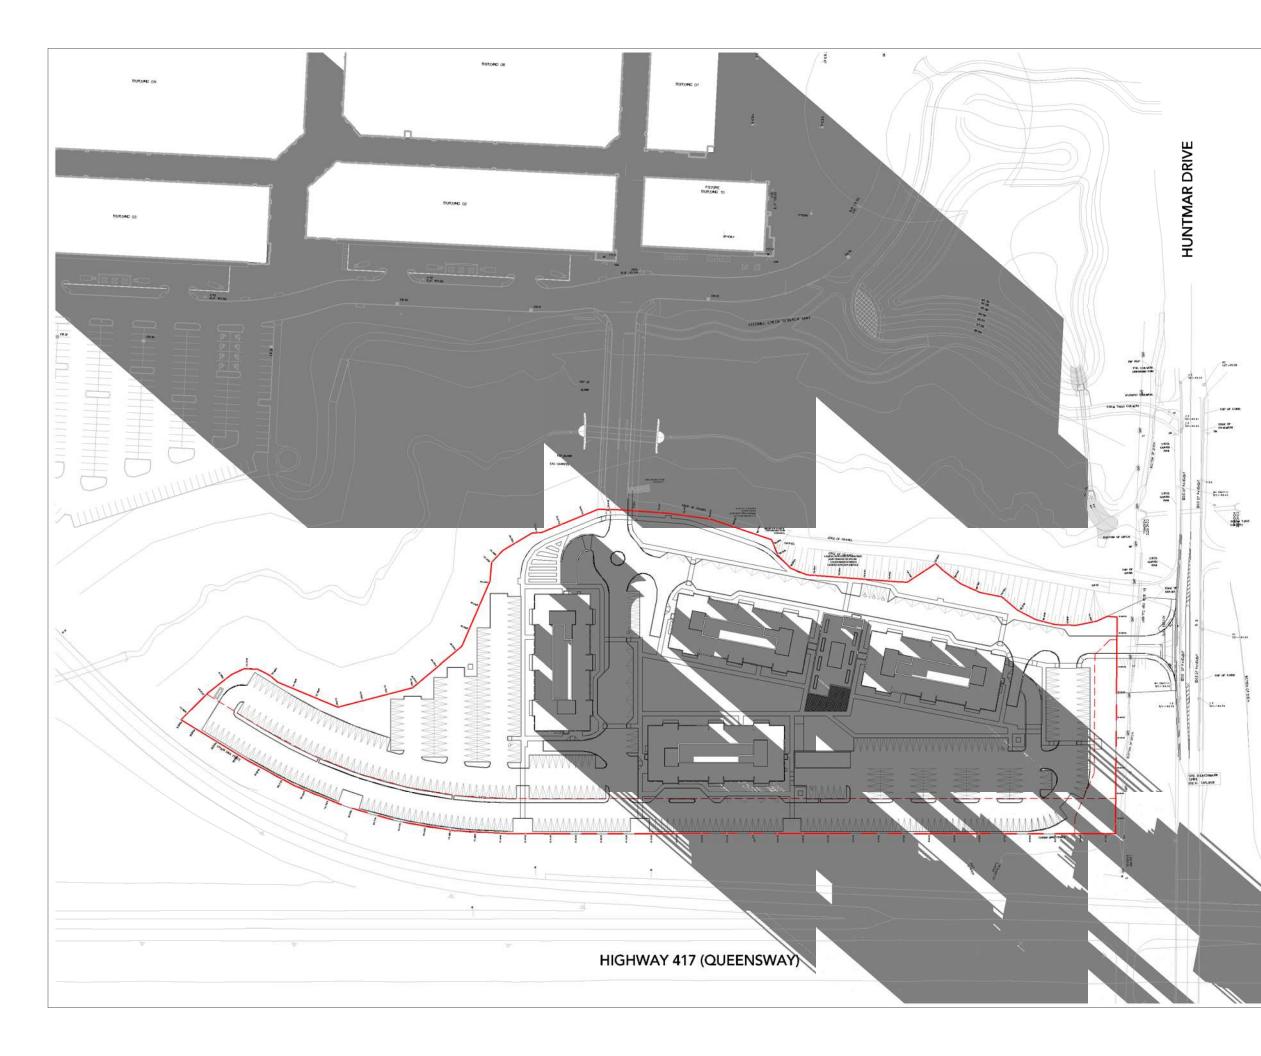

#### Project: THE BURROUGHS KANATA

THE BURROUGHS KANATA LP. 319 HUNTMAR DRIVE

OTTAWA

ONTARIO

Drawing Title:

### SHADOW STUDY - SEPT 9AM

| Reference Drawing No.:        |             | A6 01                       |
|-------------------------------|-------------|-----------------------------|
| Date Plotted:<br>5/14/2021 12 | 2:56:33 PM  | <sup>Scale:</sup><br>1:1500 |
| AN                            | AN          | 20-148                      |
| Drawn By:                     | Checked By: | Project No.                 |