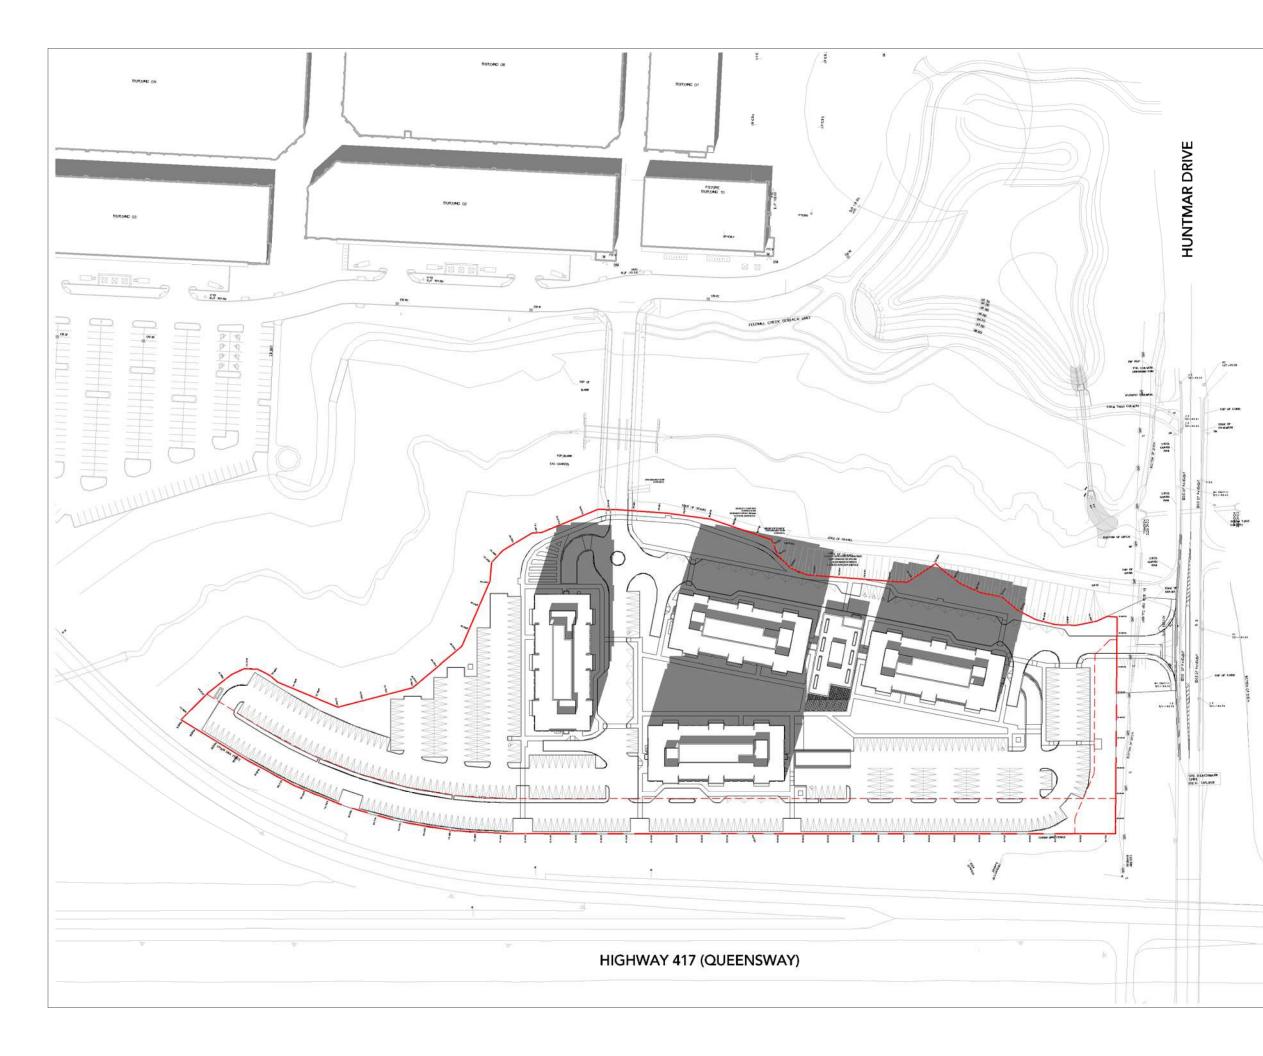

Kohn Partnership Architects Inc. 116 Spadina Avenue, Suite 501, Toronto ON M5V 2K6 Tel 416.703.6700 www.kohnarchitects.com

No. Date

1 21/05/14 SPA SUBMISSION

Note

PROJECT NORTH

#### Project: THE BURROUGHS KANATA

THE BURROUGHS KANATA LP. 319 HUNTMAR DRIVE

OTTAWA

ONTARIO

Drawing Title:

### SHADOW STUDY - SEPT 8AM

| Reference Drawing No.:        |             | A6 00            |
|-------------------------------|-------------|------------------|
| Date Plotted:<br>5/14/2021 12 | 2:56:23 PM  | Scale:<br>1:1500 |
| AN                            | AN          | 20-148           |
| Drawn By:                     | Checked By: | Project No.      |