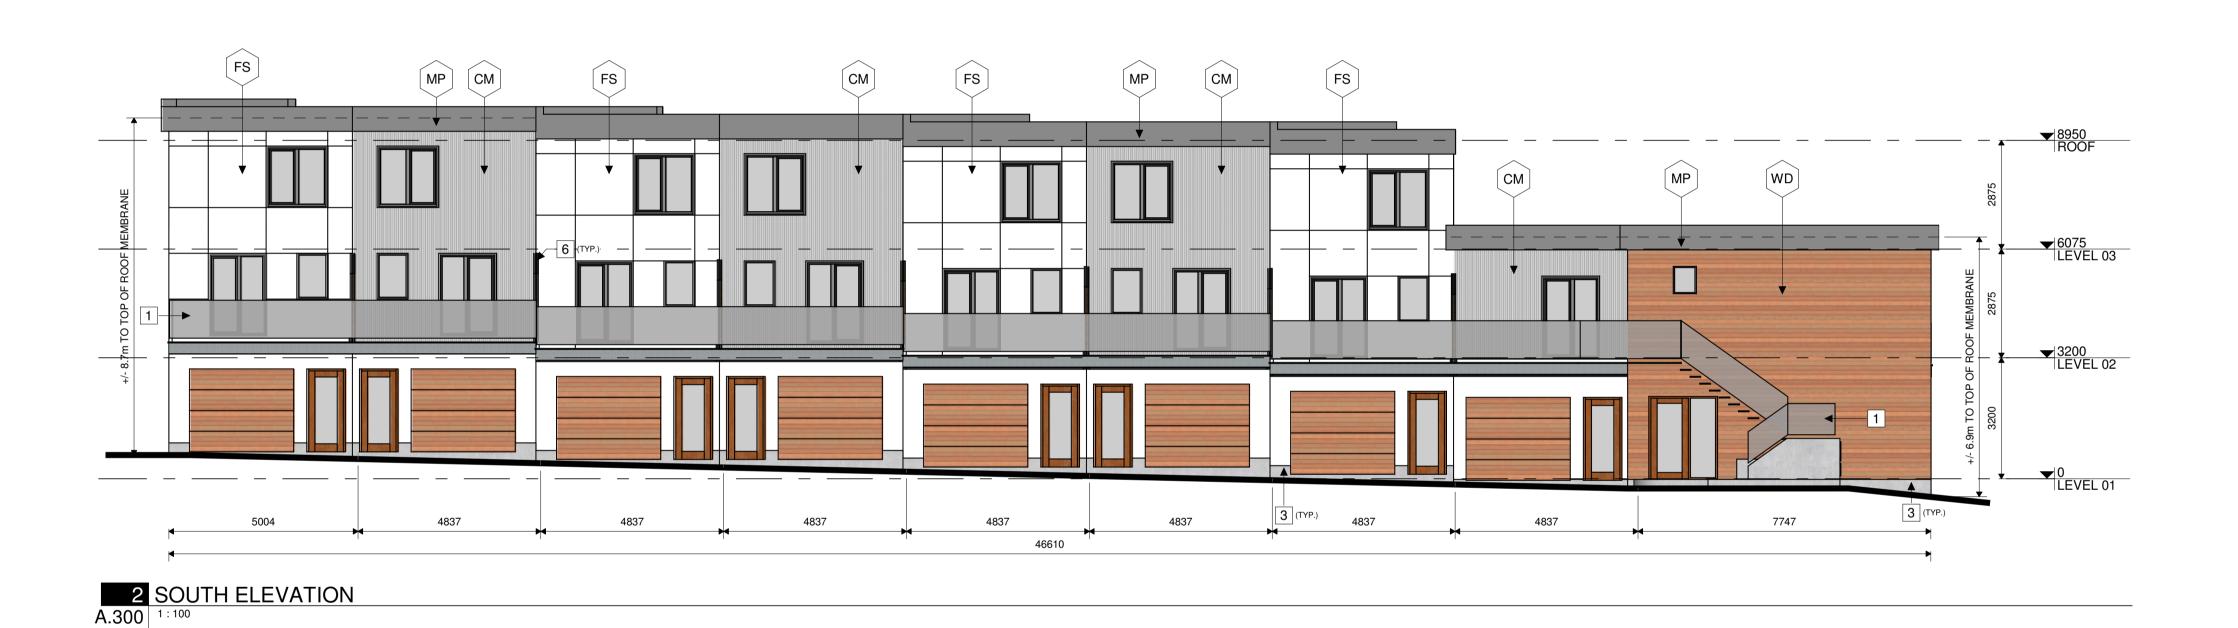

#### **ELEVATION NOTES:**

CONTRACTOR TO COORDINATE WITH MANUFACTURER'S SPECIFICATIONS AND INSTALLATIONS GUIDELINES FOR ALL MATERIAL SEALING, TRANSITIONS, SEPARATIONS, FLASHING DETAILS, CONNECTIONS, ANCHORAGES, ETC. CONTRACTOR TO PROVIDE DETAIL DRAWINGS OR MOCK-UP FOR ARCHITECT'S REVIEW AND APPROVAL FOR ALL SPECIAL CONDITIONS NOT SHOWN IN THE CONTRACT DOCUMENTS.

ELEVATION REFERENCES SHOWN ARE RELATIVE TO THE FLOOR LEVELS OF THE ACCESSIBLE UNIT

### **ELEVATION KEYNOTES:**

- 1 GLASS GUARD
- 2 PRE-FINISHED METAL FLASHING
- 3 CEMENT PARGING
- METAL AWNING PROJECTING 915mm FROM FACE OF BUILDING
- 5 BUILDING SIGNAGE
- PRIVACY SCREEN BETWEEN BALCONIES
- WD HORIZONTAL WOOD SIDING
- CM CORRUGATED METAL SIDING
- FS FIBER CEMENT PANEL
- MP PRE-FINISHED METAL PANEL

### **ELEVATION LEGEND:**

—(WD)

▼ 3200 LEVEL 02

HATCH PATTERNS SHOWN ARE FOR GRAPHIC PURPOSES ONLY AND SHOULD BE COORDINATED WITH ACTUAL SPECIFIED MATERIALS.

**CSV** ARCHITECTS

1 2021/05/20 Issued for SPCA