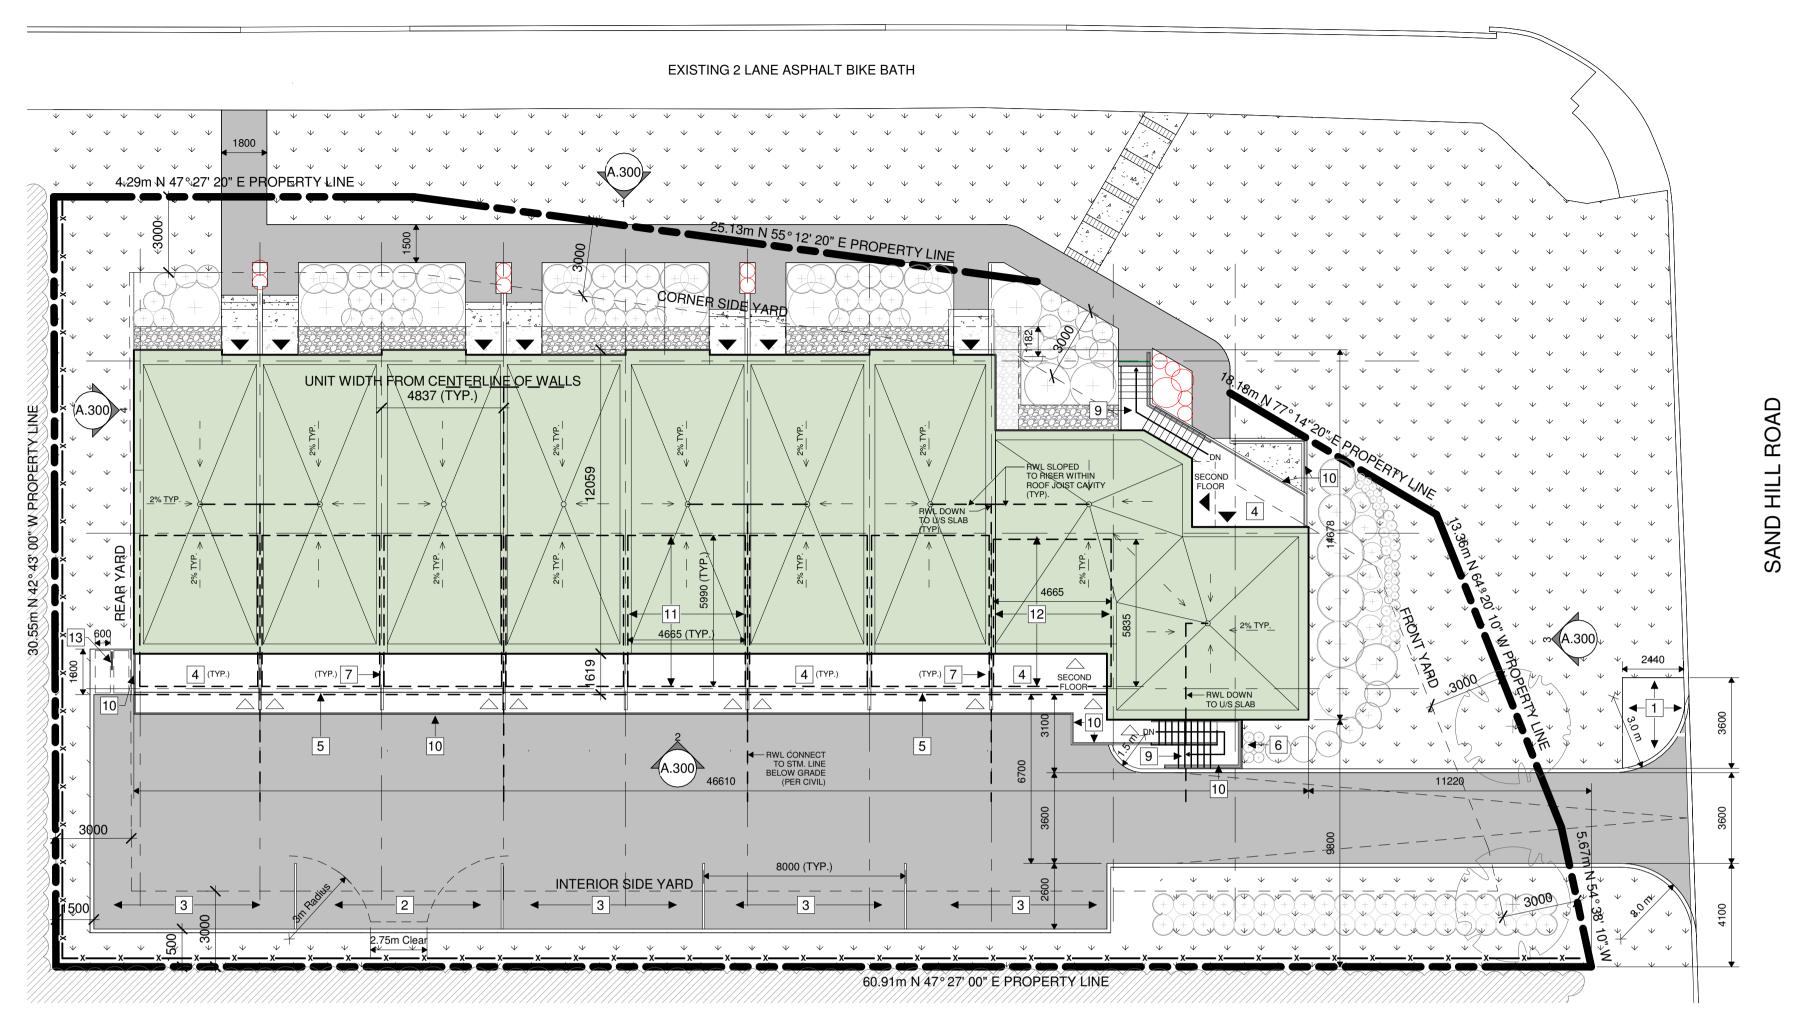

### KLONDIKE ROAD

1 SC-SP-OVERALL SITE

LEGAL DESCRIPTION

## REFERENCE SURVEY

Part of Lot 10 Concession 4 Geographic township of March City of Ottawa designated as PIN 04517-0005

Boundary information derived from Surveyors Real Property Report prepared by Annis O'Sullivan Vollebekk Ltd. dated September 21st 2020

| MUNICIPAL ADDRESS             |    |
|-------------------------------|----|
| 1050 Klondike Road. Ottawa, C | N. |

SCHEDULE 1,/1A:

| SITE AREA              | 1568.5m <sup>2</sup>                                              |
|------------------------|-------------------------------------------------------------------|
| BUILDING AREA (OBC)    | 583m²                                                             |
| GROSS FLOOR AREA (OBC) | 1511m <sup>2</sup>                                                |
| BUILDING HEIGHT        | 8.7m, 3 STOREYS (TOWNHOMES)<br>6.9m, 2 STOREYS (STACKED DWELLING) |
| ZONE                   | DR                                                                |
|                        |                                                                   |

AREA C

| ZONING PROVISION REQUIRED PROVIDED PARKING QUEUING + LC                                                                                                                                                                                                                                                                                                                                                                                                                                                                                                                                                                                                                                                                                                                                                                                                                                                                                                                                                                                                                                                                                                                                                                                                                                                                                                                                                                                                                                                                                                                                                                                                                                                                                                                                                                                                                                                                                                                                                                                                                                                                       | <u>DADING</u> <u>REQUIRE</u> | D PROVIDED |                                                          |
|-------------------------------------------------------------------------------------------------------------------------------------------------------------------------------------------------------------------------------------------------------------------------------------------------------------------------------------------------------------------------------------------------------------------------------------------------------------------------------------------------------------------------------------------------------------------------------------------------------------------------------------------------------------------------------------------------------------------------------------------------------------------------------------------------------------------------------------------------------------------------------------------------------------------------------------------------------------------------------------------------------------------------------------------------------------------------------------------------------------------------------------------------------------------------------------------------------------------------------------------------------------------------------------------------------------------------------------------------------------------------------------------------------------------------------------------------------------------------------------------------------------------------------------------------------------------------------------------------------------------------------------------------------------------------------------------------------------------------------------------------------------------------------------------------------------------------------------------------------------------------------------------------------------------------------------------------------------------------------------------------------------------------------------------------------------------------------------------------------------------------------|------------------------------|------------|----------------------------------------------------------|
| THE TOTAL PROPERTY OF |                              |            |                                                          |
| MIN. LOT WIDTH RESIDENTIAL SPACES                                                                                                                                                                                                                                                                                                                                                                                                                                                                                                                                                                                                                                                                                                                                                                                                                                                                                                                                                                                                                                                                                                                                                                                                                                                                                                                                                                                                                                                                                                                                                                                                                                                                                                                                                                                                                                                                                                                                                                                                                                                                                             | 11                           | 10         |                                                          |
| MIN. LOT AREA 1568.5m <sup>2</sup> VISITOR SPACES                                                                                                                                                                                                                                                                                                                                                                                                                                                                                                                                                                                                                                                                                                                                                                                                                                                                                                                                                                                                                                                                                                                                                                                                                                                                                                                                                                                                                                                                                                                                                                                                                                                                                                                                                                                                                                                                                                                                                                                                                                                                             | 2                            | 2          |                                                          |
| MIN. FRONT YARD SETBACK 3m 3m ACCESSIBLE PARKING                                                                                                                                                                                                                                                                                                                                                                                                                                                                                                                                                                                                                                                                                                                                                                                                                                                                                                                                                                                                                                                                                                                                                                                                                                                                                                                                                                                                                                                                                                                                                                                                                                                                                                                                                                                                                                                                                                                                                                                                                                                                              | 1                            | 1          |                                                          |
| MIN. CORNER YARD SETBACK 3m 3m BICYCLE PARKING                                                                                                                                                                                                                                                                                                                                                                                                                                                                                                                                                                                                                                                                                                                                                                                                                                                                                                                                                                                                                                                                                                                                                                                                                                                                                                                                                                                                                                                                                                                                                                                                                                                                                                                                                                                                                                                                                                                                                                                                                                                                                | 0.5                          | 2          |                                                          |
| MIN. REAR YARD SETBACK 3m 3m FULL SIZE PARKING SPA                                                                                                                                                                                                                                                                                                                                                                                                                                                                                                                                                                                                                                                                                                                                                                                                                                                                                                                                                                                                                                                                                                                                                                                                                                                                                                                                                                                                                                                                                                                                                                                                                                                                                                                                                                                                                                                                                                                                                                                                                                                                            | ACES                         | 12         |                                                          |
| MIN. INTERIOR YARD SETBACK 3m 3m REDUCED SIZE PARKING                                                                                                                                                                                                                                                                                                                                                                                                                                                                                                                                                                                                                                                                                                                                                                                                                                                                                                                                                                                                                                                                                                                                                                                                                                                                                                                                                                                                                                                                                                                                                                                                                                                                                                                                                                                                                                                                                                                                                                                                                                                                         | G                            | 0          |                                                          |
| MAX. HEIGHT 14m 8.75m RECYCLE COLLECTION                                                                                                                                                                                                                                                                                                                                                                                                                                                                                                                                                                                                                                                                                                                                                                                                                                                                                                                                                                                                                                                                                                                                                                                                                                                                                                                                                                                                                                                                                                                                                                                                                                                                                                                                                                                                                                                                                                                                                                                                                                                                                      | No                           | No*        |                                                          |
| AMENITY AREA 6m <sup>2</sup> x9 +50% 11m <sup>2</sup> x9 + 50% GARBAGE COLLECTION                                                                                                                                                                                                                                                                                                                                                                                                                                                                                                                                                                                                                                                                                                                                                                                                                                                                                                                                                                                                                                                                                                                                                                                                                                                                                                                                                                                                                                                                                                                                                                                                                                                                                                                                                                                                                                                                                                                                                                                                                                             | I No                         | No*        |                                                          |
| (81m) LANDSCAPED AREA 57m <sup>2</sup> 478m <sup>2</sup>                                                                                                                                                                                                                                                                                                                                                                                                                                                                                                                                                                                                                                                                                                                                                                                                                                                                                                                                                                                                                                                                                                                                                                                                                                                                                                                                                                                                                                                                                                                                                                                                                                                                                                                                                                                                                                                                                                                                                                                                                                                                      |                              |            | CTION AREA SHOWN ALONG SANDI<br>FOR GARBAGE PICKUP ONLY. |

## **SITE PLAN GENERAL NOTES:**

1. ALL GENERAL SITE INFORMATION AND CONDITIONS COMPILED FROM EXISTING PLANS AND SURVEYS

2. DO NOT SCALE THIS DRAWING 3. REPORT ANY DISCREPANCIES PRIOR TO COMMENCING WORK. NO RESPONSIBILITY IS BORN BY THE CONSULTANT FOR UNKNOWN SUBSURFACE CONDITIONS

4. CONTRACTOR TO CHECK AND VERIFY ALL DIMENSIONS ON SITE AND REPORT ANY ERRORS AND/OR OMISSIONS TO THE

CONSULTANT 5. REINSTATE ALL AREAS AND ITEMS DAMAGED AS A RESULT OF CONSTRUCTION ACTIVITIES TO THE SATISFACTION OF THE 6. CONTRACTOR TO LAYOUT PLANTING BEDS, PATHWAYS ETC.

TO APPROVAL OF CONSULTANT PRIOR TO ANY JOB **EXCAVATION** 7. THE ACCURACY OF THE POSITION OF UTILITIES IS NOT GUARANTEED - CONTRACTOR TO VERIFY PRIOR TO **EXCAVATION** 8. INDIVIDUAL UTILITY COMPANY MUST BE CONTACTED FOR

CONFIRMATION OF UTILITY EXISTENCE AND LOCATION PRIOR ANDHILL 9. ALL DISTURBED AREAS TO BE RESTORED TO ORIGINAL CONDITION OR BETTER UNLESS OTHERWISE NOTED

### **SITE PLAN KEYNOTES:**

1 GARBAGE COLLECTION AREA

2 PARKING LOT TURN-AROUND ZONE

3 PARKING SPACE - 90° TO DRIVE AISLE

4 SECOND FLOOR BALCONY STRUCTURE

5 FACE OF BUILDING BELOW BALCONY / EDGE OF PARKING LOT

6 BUILDING SIGNAGE

7 PRIVACY SCREEN BETWEEN BALCONIES

8 ACCESSIBLE RAMP WITH 1:12 SLOPE c/w GUARDS AND HANDRAILS ON BOTH SIDES

10 EXTERIOR STAIR TO SINGLE DWELLING UNIT

9 EXTERIOR STAIR TO SINGLE DWELLING UNIT

INTERIOR EXTENT OF GARAGES SERVING INDIVIDUAL DWELLING UNITS. TYPICAL OF 7 UNITS

12 INTERIOR EXTENT OF GARAGE SERVING ACCESSIBILE UNIT.

BICYCLE PARKING RACK INSTALLED ON CONCRETE PAD (2x 600X1800mm SPACE FOR TWO BIKES)

# **SITE PLAN LEGEND:**

PROPOSED BUILDING **NEW ASPHALT PAVING NEW GRASS** CONCRETE SIDEWALK CONCRETE PAD MULCH/PLANTING GRAVEL/RIVERSTONE/MAINTENANCE STRIP STONE DUST/SAND PAVER TYPE 1 PAVER TYPE 2 PAVER TYPE 3

PROPERTY LINE

MAIN ENTRANCE

SECONDARY ENTRANCE

-x-x- TREE PROTECTION FENCE PER LANDSCAPE

-WTR-WTR- NEW DOMESTIC WATER

-san-san- NEW SANITARY

—st——st— NEW STORM

—H——H— NEW ELECTRICAL SERVICE

(BELOW GRADE)

—н——н— GAS

CATCH BASIN

CATCH BASIN

LIGHT STANDARD LIGHT STANDARD EXISTING

FIRE HYDRANT

FIRE HYDRANT EXISTING

MANHOLE

MANHOLE EXISTING

UTILITY POLE

UTILITY POLE EXISTING

DROPPED CURB

NEW TREE PER LANDSCAPE

NEW SHRUB PER LANDSCAPE

**CSV** ARCHITECTS

sustainable design · conception écologique