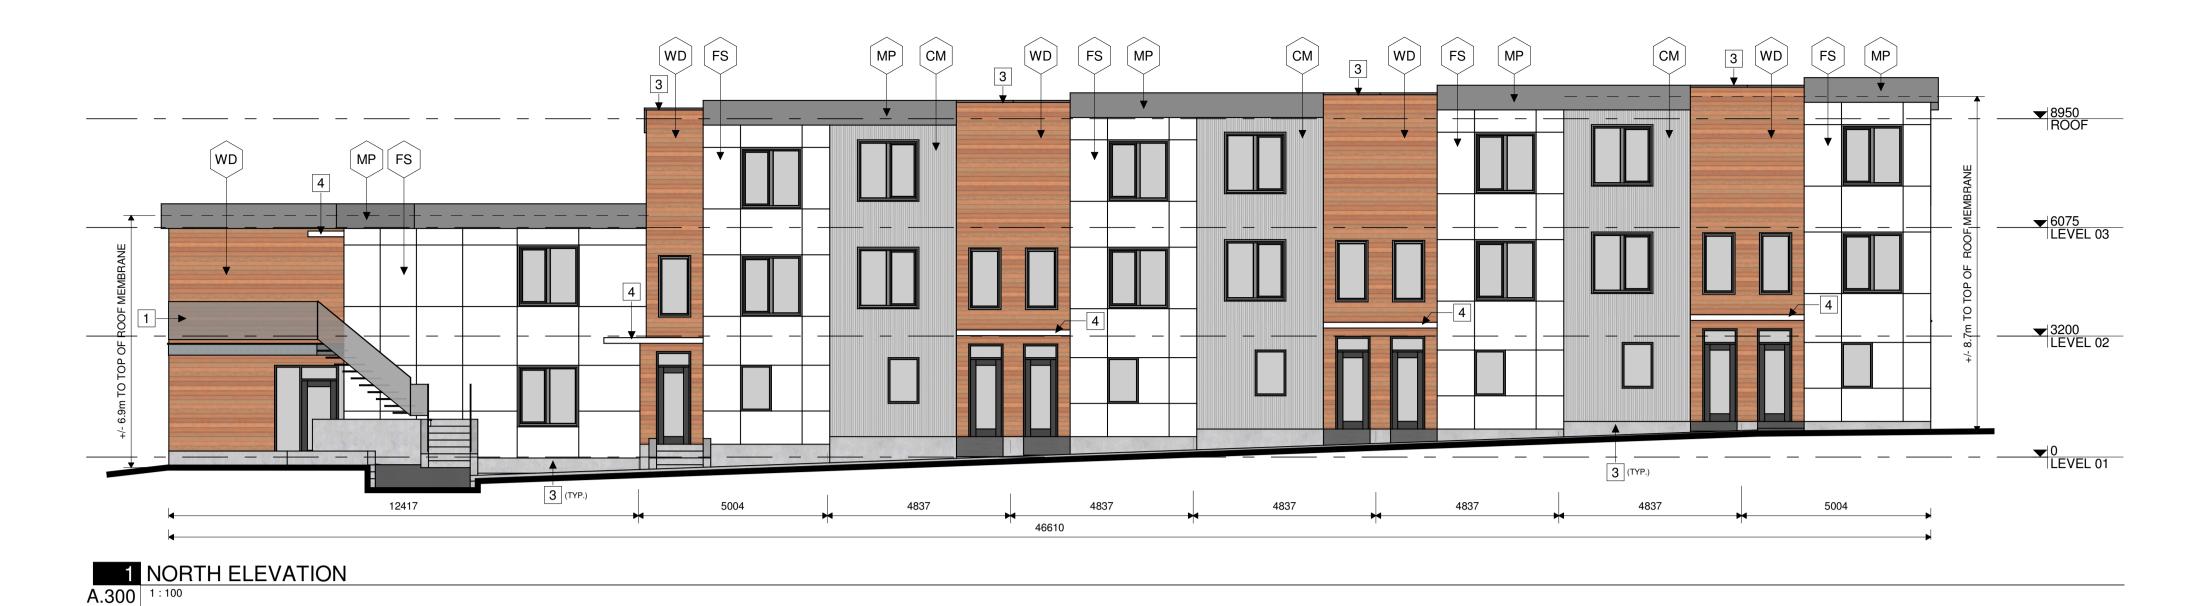

#### **ELEVATION NOTES:**

CONTRACTOR TO COORDINATE WITH MANUFACTURER'S SPECIFICATIONS AND INSTALLATIONS GUIDELINES FOR ALL MATERIAL SEALING, TRANSITIONS, SEPARATIONS, FLASHING DETAILS, CONNECTIONS, ANCHORAGES, ETC. CONTRACTOR TO PROVIDE DETAIL DRAWINGS OR MOCK-UP FOR ARCHITECT'S REVIEW AND APPROVAL FOR ALL SPECIAL CONDITIONS NOT SHOWN IN THE CONTRACT DOCUMENTS.

ELEVATION REFERENCES SHOWN ARE RELATIVE TO THE FLOOR LEVELS OF THE ACCESSIBLE UNIT

### **ELEVATION KEYNOTES:**

- 1 GLASS GUARD
- 2 PRE-FINISHED METAL FLASHING
- 3 CEMENT PARGING
- METAL AWNING PROJECTING 915mm FROM FACE OF BUILDING
- 5 BUILDING SIGNAGE
- PRIVACY SCREEN BETWEEN BALCONIES
- WD HORIZONTAL WOOD SIDING
- CM CORRUGATED METAL SIDING
- FS FIBER CEMENT PANEL
- MP PRE-FINISHED METAL PANEL

### **ELEVATION LEGEND:**

—(WD)

▼ 3200 LEVEL 02

HATCH PATTERNS SHOWN ARE FOR GRAPHIC PURPOSES ONLY AND SHOULD BE COORDINATED WITH ACTUAL SPECIFIED MATERIALS.

**CSV** ARCHITECTS

1 2021/05/20 Issued for SPCA