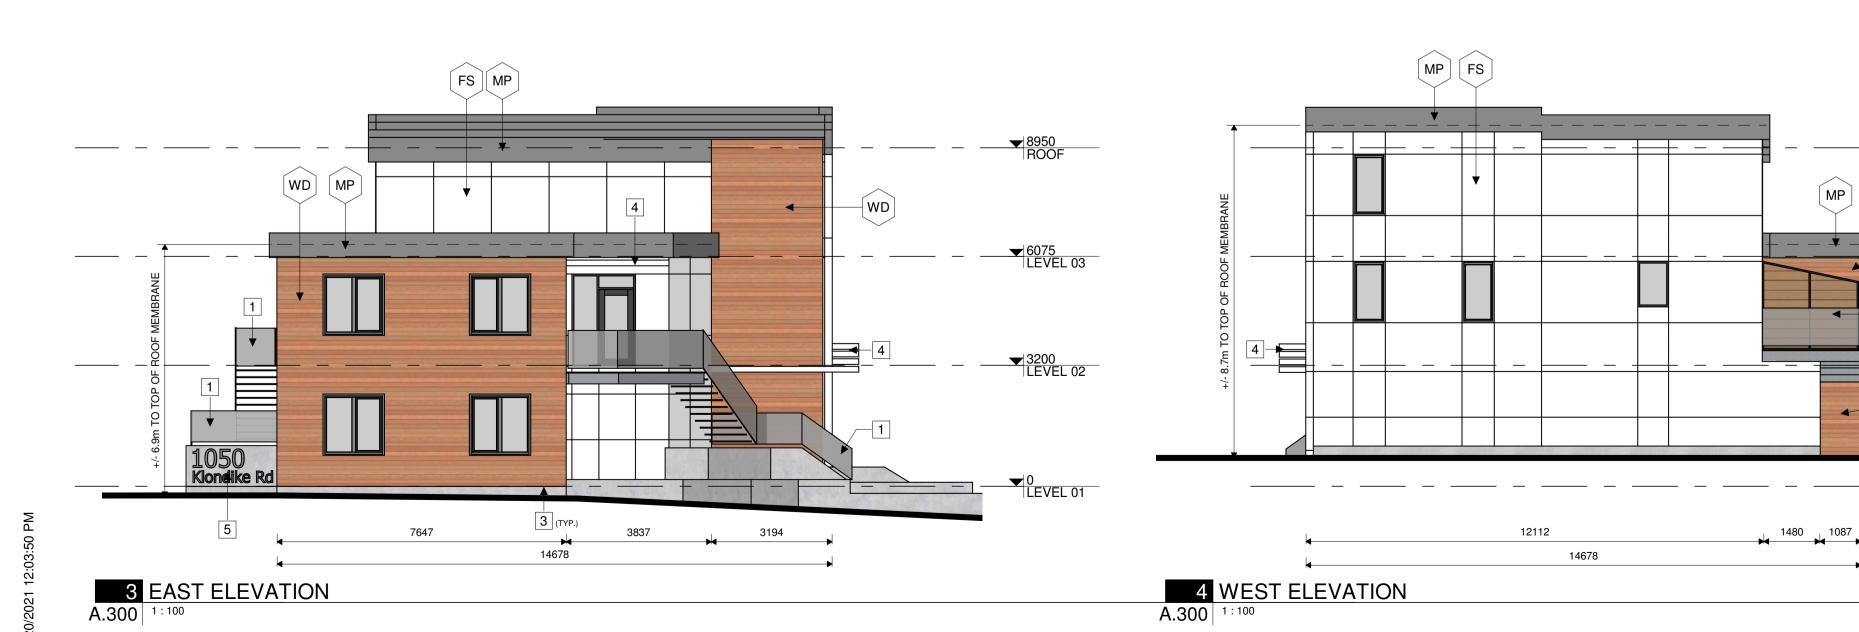

#### **ELEVATION NOTES:**

CONTRACTOR TO COORDINATE WITH MANUFACTURER'S SPECIFICATIONS AND INSTALLATIONS GUIDELINES FOR ALL MATERIAL SEALING, TRANSITIONS, SEPARATIONS, FLASHING DETAILS, CONNECTIONS, ANCHORAGES, ETC. CONTRACTOR TO PROVIDE DETAIL DRAWINGS OR MOCK-UP FOR ARCHITECT'S REVIEW AND APPROVAL FOR ALL SPECIAL CONDITIONS NOT SHOWN IN THE CONTRACT DOCUMENTS.

ELEVATION REFERENCES SHOWN ARE RELATIVE TO THE FLOOR LEVELS OF THE ACCESSIBLE UNIT

### **ELEVATION KEYNOTES:**

- 1 GLASS GUARD
- 2 PRE-FINISHED METAL FLASHING
- 3 CEMENT PARGING
- METAL AWNING PROJECTING 915mm FROM FACE OF BUILDING
- 5 BUILDING SIGNAGE
- PRIVACY SCREEN BETWEEN BALCONIES
- WD HORIZONTAL WOOD SIDING
- CM CORRUGATED METAL SIDING
- FS FIBER CEMENT PANEL
- MP PRE-FINISHED METAL PANEL

### **ELEVATION LEGEND:**

—(WD)

▼ 3200 LEVEL 02

HATCH PATTERNS SHOWN ARE FOR GRAPHIC PURPOSES ONLY AND SHOULD BE COORDINATED WITH ACTUAL SPECIFIED MATERIALS.

**CSV** ARCHITECTS

1 2021/05/20 Issued for SPCA