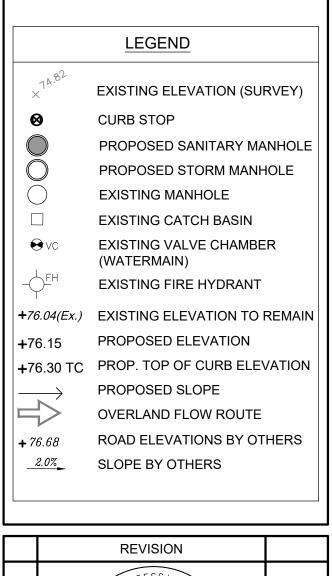

COVER FOR ALL MANHOLES, CATCHBASINS, AND CATCHBASIN MANHOLES IN

- THE VICINITY OF WORK. 5. THE CONTRACTOR SHALL MAINTAIN ADJACENT ROADS IN A CLEAN CONDITION AT
- ALL TIMES. 6. PROVIDE MUD MATS AT SITE CONSTRUCTION ENTRANCE(S) AND EGRESS(S).





DRAWING REFERENCES

1. THE SITE PLAN MUST BE READ IN CONJUNCTION WITH ARCHITECTURAL, LANDSCAPING, ELECTRICAL & STRUCTURAL PLANS. 2. FOR SERVICING PLAN, REFER DRAWING C101. 3. FOR GRADING PLAN, REFER DRAWING C102.

PLAN OF SURVEY & TOPOGRAPHIC

EGAL DESCRIPTION:

INFORMATION PREPARED BY ANNIS, O'SULLIVAN, VOLLEBEKK LTD. (OLS), IDENTIFIED AS PART OF LOT 10, CONCESSION 4 GEOGRAPHIC TOWNSHIP OF MARCH CITY OF OTTAWA

BEARINGS ARE GRID, DERIVED FROM CAN-NET 2016 REL TIME NETWORK GPS OBSERVATIONS, MTM ZONE 9 (76° 30' WEST LONGITUDE) NAD-83 (ORIGINAL).





Jain Infrastructure Consultants Ltd. 7405 EAST DANBRO CRESCENT MISSISSAUGA, ON L5N 6P8 TEL: (905) 285-9900, FAX: (905) 567-5246 Email: yayub@jainconsultants.com

1050 KLONDIKE ROAD

OTTAWA, ONTARIO, K2K 1X7

DRAWING TITLE

**EROSION CONTROL PLAN** & DETAILS

SCALE: DWG No. 1: 150 DATE: Jun. 27, 22 DRAWN BY: CC CHECKED BY: YA