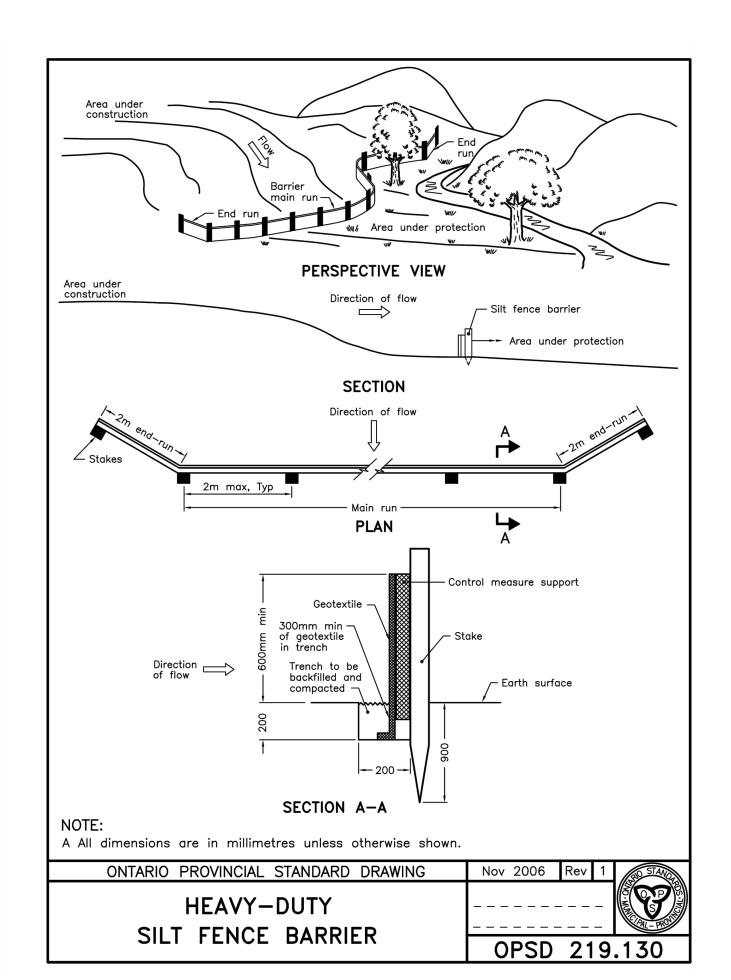

LEGEND:

SEDIMENT CONTROL FENCE

## EROSION AND SEDIMENT CONTROL NOTES

- 1. THE CONTRACTOR SHALL IMPLEMENT BEST MANAGEMENT PRACTICES, TO PROVIDE FOR PROTECTION OF THE AREA DRAINAGE SYSTEM AND THE RECEIVING WATERCOURSE, DURING CONSTRUCTION ACTIVITIES. THIS INCLUDES LIMITING THE AMOUNT OF EXPOSED SOIL, USING FILTER CLOTH UNDER THE GRATES OF CATCHBASINS AND MANHOLES, AND INSTALLING SILT FENCES AND OTHER EFFECTIVE SEDIMENT TRAPS. THE CONTRACTOR ACKNOWLEDGES THAT FAILURE TO IMPLEMENT APPROPRIATE EROSION AND SEDIMENT CONTROL MEASURES MAY BE SUBJECT TO PENALTIES IMPOSED BY ANY APPLICABLE REGULATORY AGENCY.
- 2. THE SEDIMENT CONTROL MEASURES SHALL ONLY BE REMOVED WHEN, IN THE OPINION OF THE ENGINEER, THE MEASURES ARE NO LONGER REQUIRED. NO CONTROL MEASURES MAY BE PERMANENTLY REMOVED WITHOUT PRIOR AUTHORIZATION FROM THE ENGINEER.
- 3. REGULAR INSPECTION AND MAINTENANCE OF THE EROSION AND SEDIMENT MEASURES SHALL BE UNDERTAKEN. THE IMPLEMENTATION AND ADJUSTMENT AND/OR CORRECTIVE MAINTENANCE OF THE EROSION AND SEDIMENT MEASURES IS AN INTEGRAL PART OF THE PLAN AND MUST BE PERFORMED. 4. GEOTEXTILE FILTER FABRIC SHALL BE PLACED BETWEEN THE STRUCTURE FRAME