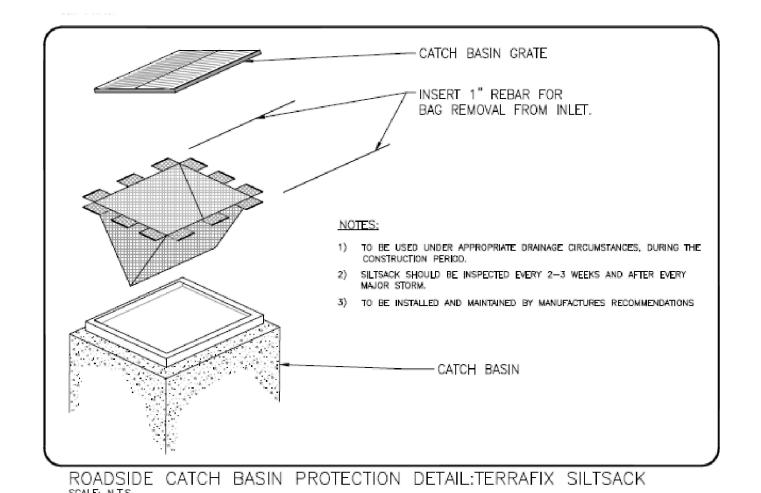

## EROSION AND SEDIMENT CONTROL NOTES

- 1. THE CONTRACTOR SHALL IMPLEMENT BEST MANAGEMENT PRACTICES, TO PROVIDE FOR PROTECTION OF THE AREA DRAINAGE SYSTEM AND THE RECEIVING WATERCOURSE, DURING CONSTRUCTION ACTIVITIES. THIS INCLUDES LIMITING THE AMOUNT OF EXPOSED SOIL, USING FILTER CLOTH UNDER THE GRATES OF CATCHBASINS AND MANHOLES, AND INSTALLING SILT FENCES AND OTHER EFFECTIVE SEDIMENT TRAPS. THE CONTRACTOR ACKNOWLEDGES THAT FAILURE TO IMPLEMENT APPROPRIATE EROSION AND SEDIMENT CONTROL MEASURES MAY BE SUBJECT TO PENALTIES IMPOSED BY ANY APPLICABLE REGULATORY AGENCY.
- 2. THE SEDIMENT CONTROL MEASURES SHALL ONLY BE REMOVED WHEN, IN THE OPINION OF THE ENGINEER, THE MEASURES ARE NO LONGER REQUIRED. NO CONTROL MEASURES MAY BE PERMANENTLY REMOVED WITHOUT PRIOR AUTHORIZATION FROM THE ENGINEER.
- 3. REGULAR INSPECTION AND MAINTENANCE OF THE EROSION AND SEDIMENT MEASURES SHALL BE UNDERTAKEN. THE IMPLEMENTATION AND ADJUSTMENT AND/OR CORRECTIVE MAINTENANCE OF THE EROSION AND SEDIMENT MEASURES IS AN INTEGRAL PART OF THE PLAN AND MUST BE PERFORMED. 4. GEOTEXTILE FILTER FABRIC SHALL BE PLACED BETWEEN THE STRUCTURE FRAME

AND COVER FOR ALL MANHOLES, CATCHBASINS, AND CATCHBASIN MANHOLES IN

- THE VICINITY OF WORK. 5. THE CONTRACTOR SHALL MAINTAIN ADJACENT ROADS IN A CLEAN CONDITION AT
- ALL TIMES. 6. PROVIDE MUD MATS AT SITE CONSTRUCTION ENTRANCE(S) AND EGRESS(S).