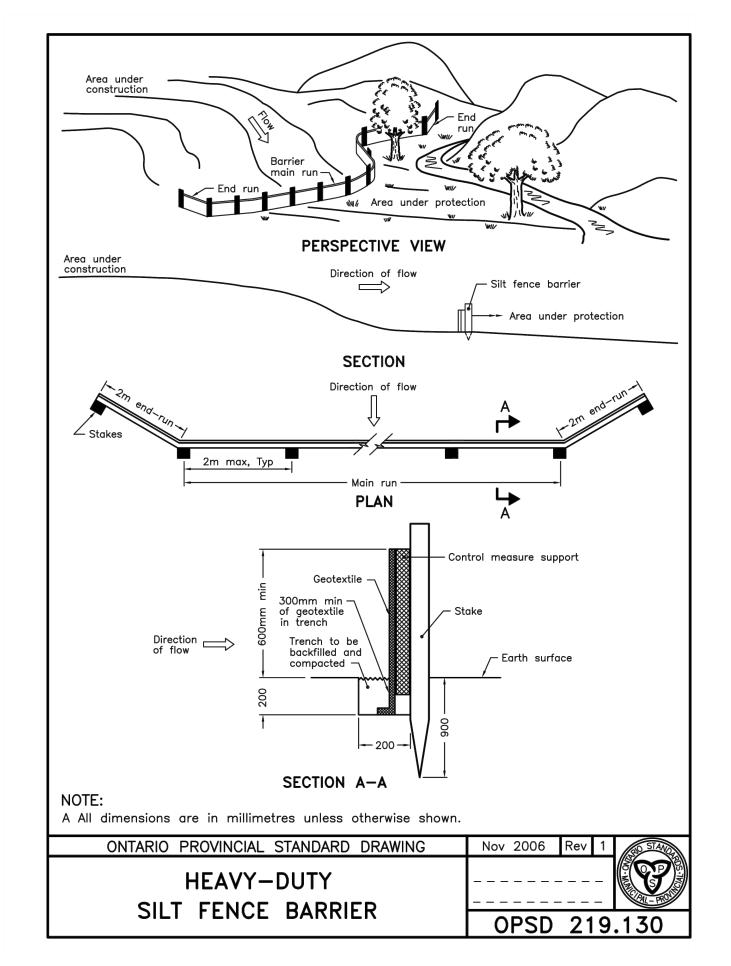

LEGEND:

SEDIMENT CONTROL FENCE

CATCH BASIN SEDIMENT

MUD MAT ENTRANCE DETAIL
SCALE: N.T.S.