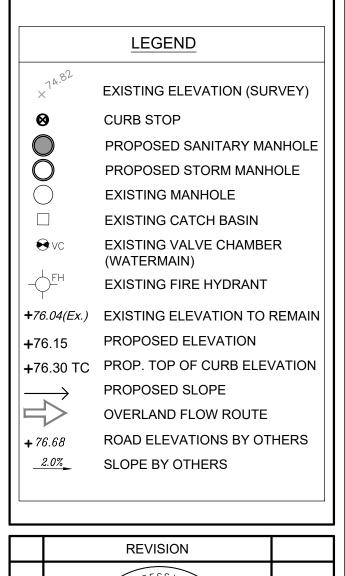

LEGEND:

SEDIMENT CONTROL FENCE

CATCH BASIN SEDIMENT

MUD MAT ENTRANCE DETAIL
SCALE: N.T.S.

## **EROSION AND SEDIMENT CONTROL NOTES**

ALL TIMES.

- 1. THE CONTRACTOR SHALL IMPLEMENT BEST MANAGEMENT PRACTICES, TO PROVIDE FOR PROTECTION OF THE AREA DRAINAGE SYSTEM AND THE RECEIVING WATERCOURSE, DURING CONSTRUCTION ACTIVITIES. THIS INCLUDES LIMITING THE AMOUNT OF EXPOSED SOIL, USING FILTER CLOTH UNDER THE GRATES OF CATCHBASINS AND MANHOLES, AND INSTALLING SILT FENCES AND OTHER EFFECTIVE SEDIMENT TRAPS. THE CONTRACTOR ACKNOWLEDGES THAT FAILURE TO IMPLEMENT APPROPRIATE EROSION AND SEDIMENT CONTROL MEASURES MAY BE SUBJECT TO PENALTIES IMPOSED BY ANY APPLICABLE REGULATORY AGENCY.
- 2. THE SEDIMENT CONTROL MEASURES SHALL ONLY BE REMOVED WHEN, IN THE OPINION OF THE ENGINEER, THE MEASURES ARE NO LONGER REQUIRED. NO CONTROL MEASURES MAY BE PERMANENTLY REMOVED WITHOUT PRIOR AUTHORIZATION FROM THE ENGINEER.
- REGULAR INSPECTION AND MAINTENANCE OF THE EROSION AND SEDIMENT
  MEASURES SHALL BE UNDERTAKEN. THE IMPLEMENTATION AND ADJUSTMENT
  AND/OR CORRECTIVE MAINTENANCE OF THE EROSION AND SEDIMENT MEASURES IS
  AN INTEGRAL PART OF THE PLAN AND MUST BE PERFORMED.
   GEOTEXTILE FILTER FABRIC SHALL BE PLACED BETWEEN THE STRUCTURE FRAME
- AND COVER FOR ALL MANHOLES, CATCHBASINS, AND CATCHBASIN MANHOLES IN THE VICINITY OF WORK.

  5. THE CONTRACTOR SHALL MAINTAIN ADJACENT ROADS IN A CLEAN CONDITION AT
- 6. PROVIDE MUD MATS AT SITE CONSTRUCTION ENTRANCE(S) AND EGRESS(S).

DRAWING REFERENCES

1. THE SITE PLAN MUST BE READ IN CONJUNCTION WITH ARCHITECTURAL, LANDSCAPING, ELECTRICAL & STRUCTURAL PLANS.
2. FOR SERVICING PLAN, REFER DRAWING C101.
3. FOR GRADING PLAN, REFER DRAWING C102.