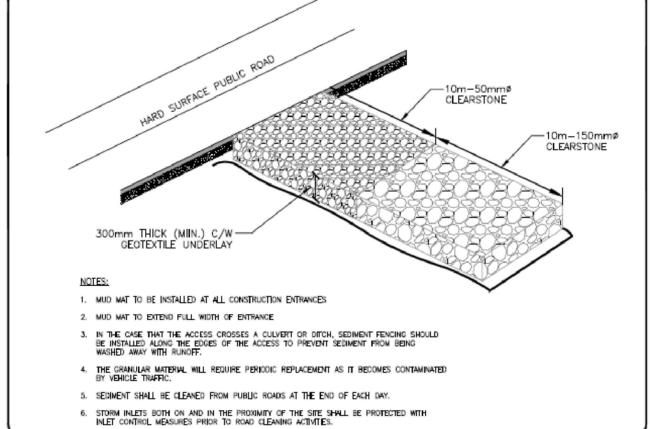

LEGEND:

SEDIMENT CONTROL FENCE

CATCH BASIN SEDIMENT

MUD MAT ENTRANCE DETAIL
SCALE: N.T.S.

  5. THE CONTRACTOR SHALL MAINTAIN ADJACENT ROADS IN A CLEAN CONDITION AT
- 6. PROVIDE MUD MATS AT SITE CONSTRUCTION ENTRANCE(S) AND EGRESS(S).

DRAWING REFERENCES

1. THE SITE PLAN MUST BE READ IN CONJUNCTION WITH ARCHITECTURAL, LANDSCAPING, ELECTRICAL & STRUCTURAL PLANS.
2. FOR SERVICING PLAN, REFER DRAWING C101.
3. FOR GRADING PLAN, REFER DRAWING C102.