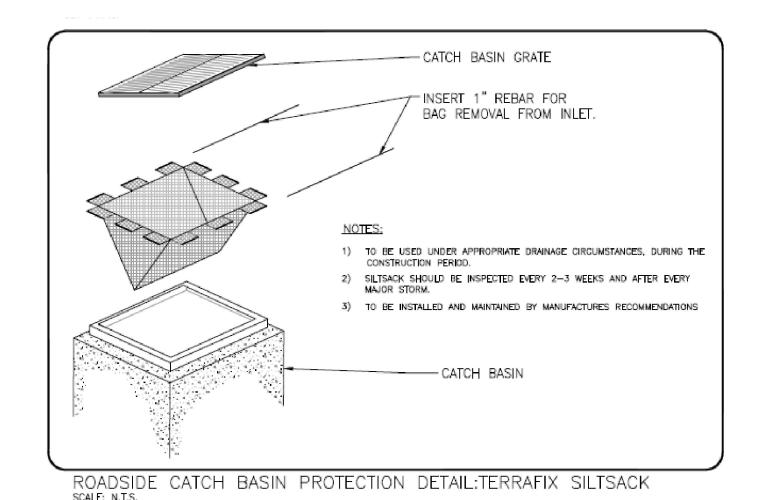

LEGEND:

SEDIMENT CONTROL FENCE

CATCH BASIN SEDIMENT

MUD MAT ENTRANCE DETAIL
SCALE: N.T.S.