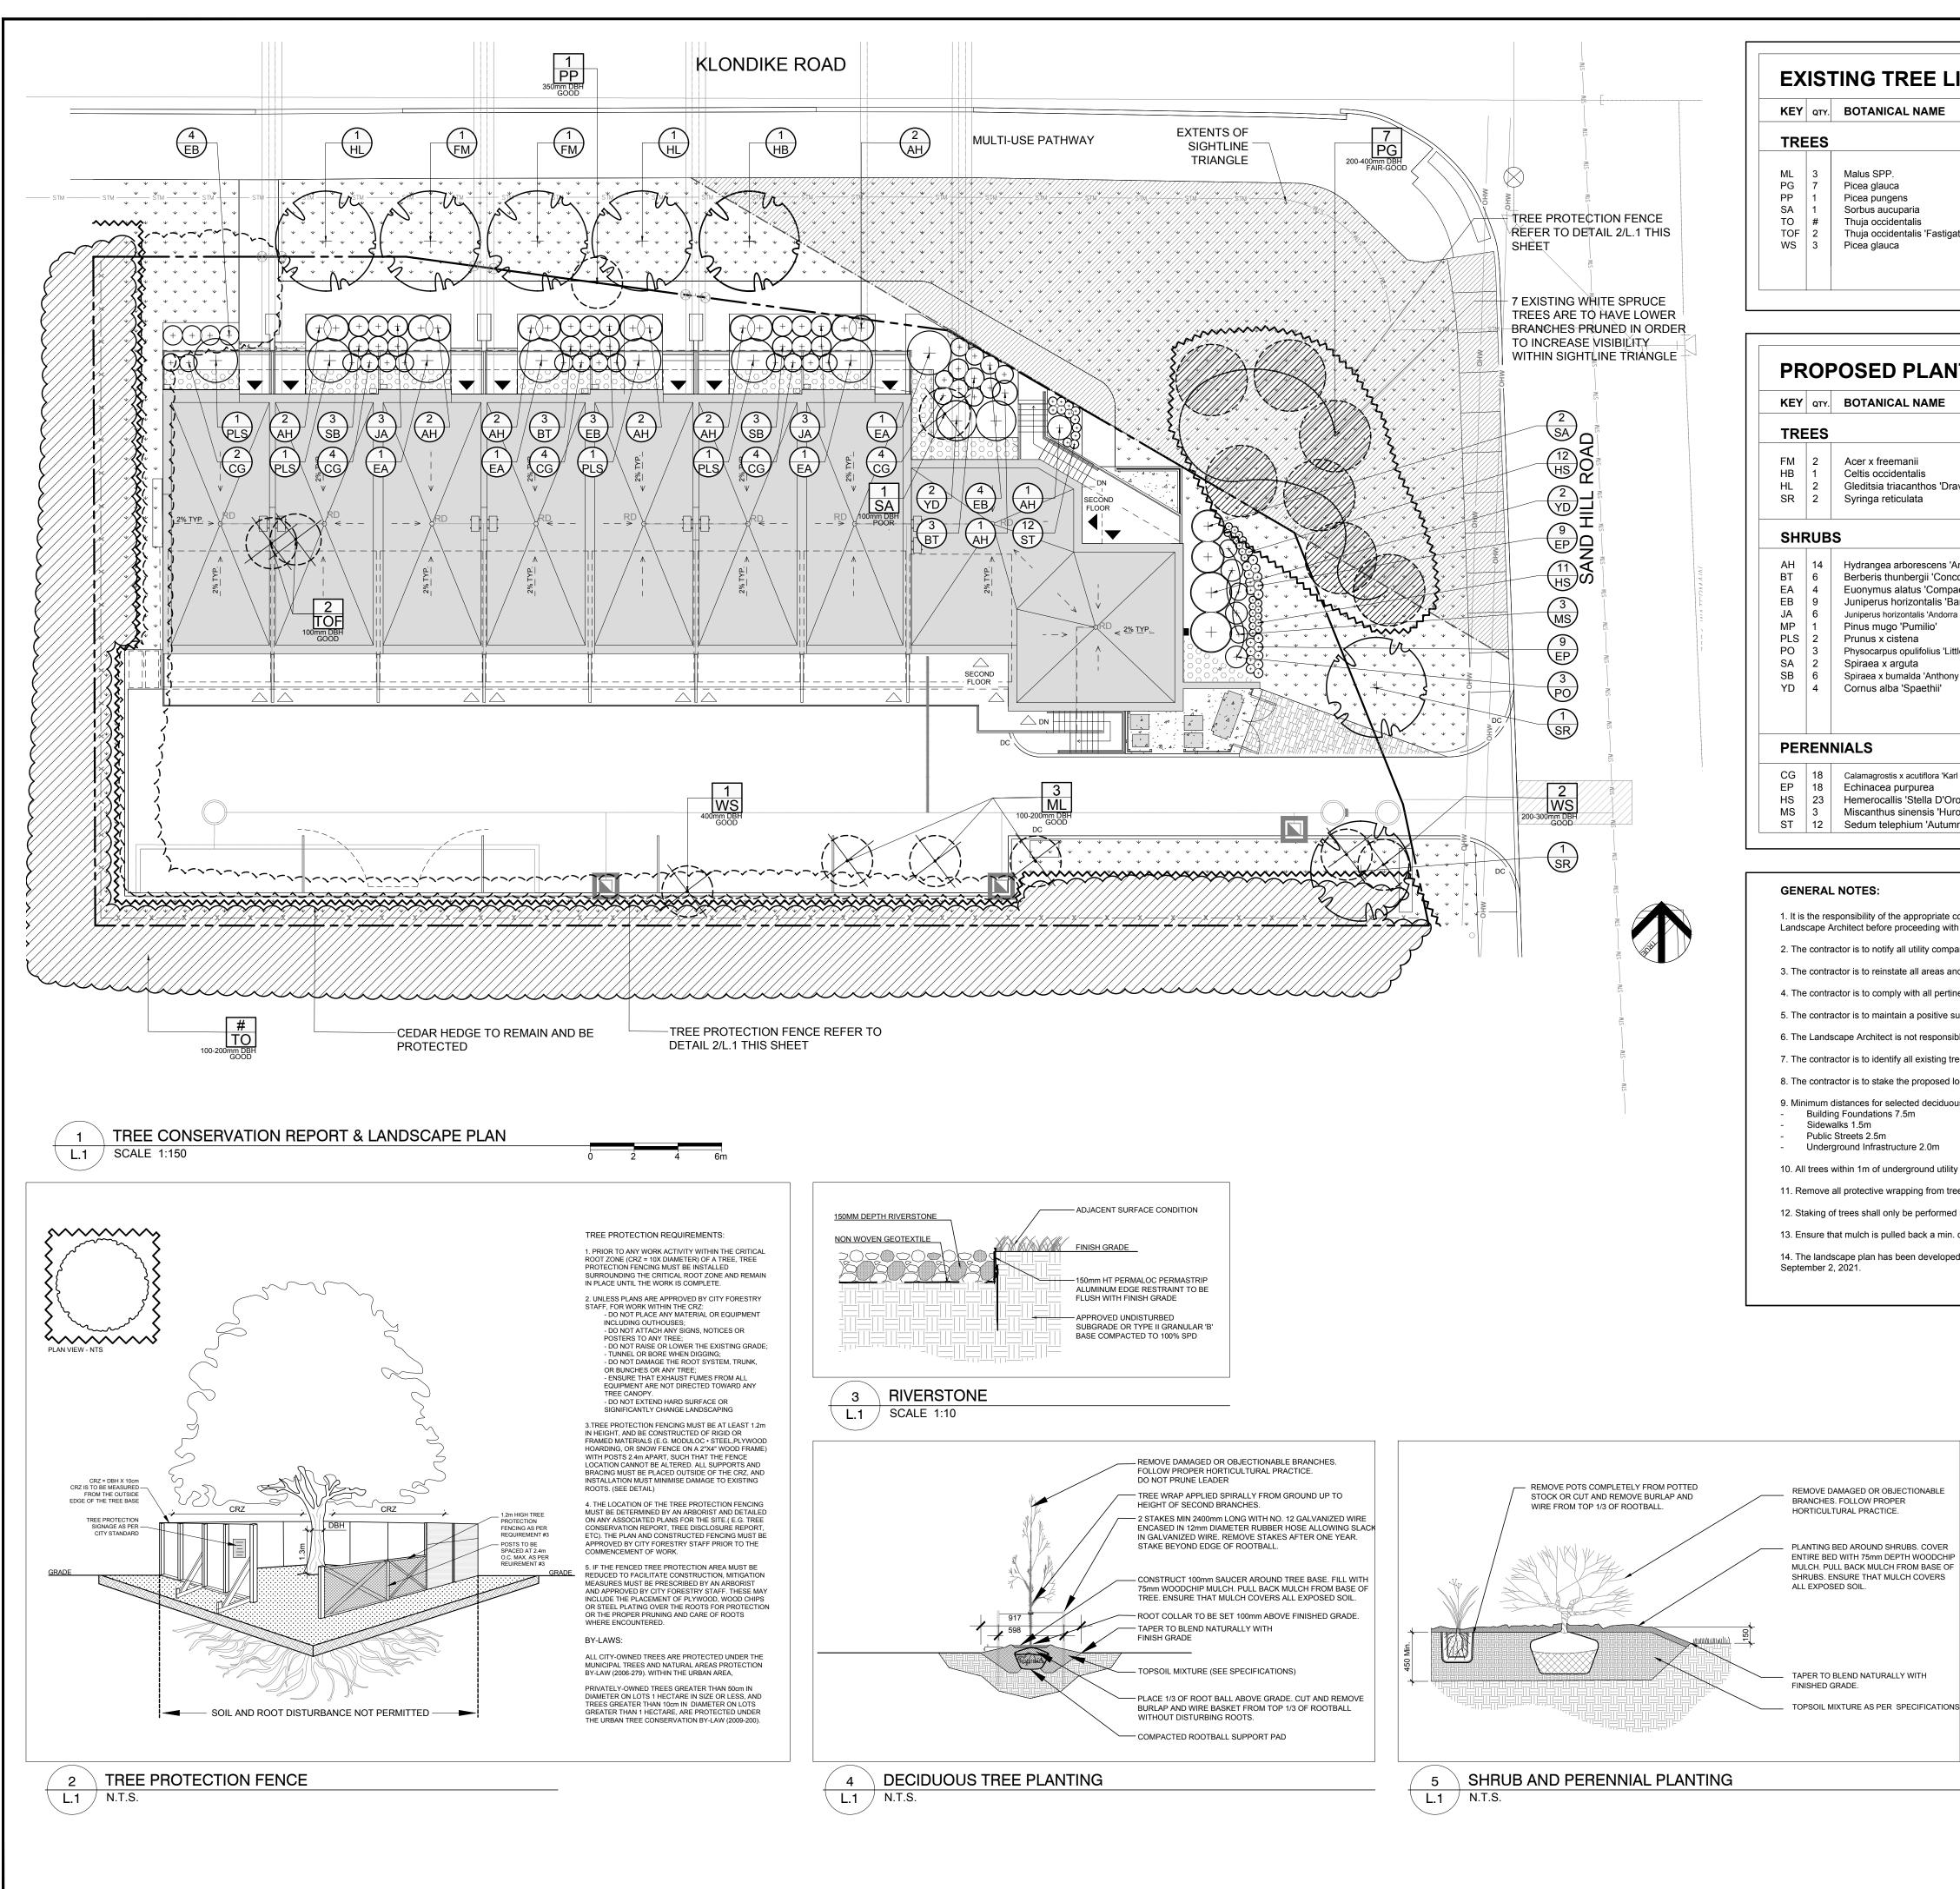

| ST                                                                                                                            | QTY.<br>KEY                                                                                                                                                                                                                                                                                                                            |                                                                                                                                   |                                                                                                  |                                                                                                                                  |
|-------------------------------------------------------------------------------------------------------------------------------|----------------------------------------------------------------------------------------------------------------------------------------------------------------------------------------------------------------------------------------------------------------------------------------------------------------------------------------|-----------------------------------------------------------------------------------------------------------------------------------|--------------------------------------------------------------------------------------------------|----------------------------------------------------------------------------------------------------------------------------------|
|                                                                                                                               | COMMON NAME                                                                                                                                                                                                                                                                                                                            | SIZE                                                                                                                              | CONDITION                                                                                        | OWNERSHIP                                                                                                                        |
| ta'                                                                                                                           | Crab Apple<br>White Spruce<br>Colorado Spruce<br>European Mountain Ash<br>Eastern White Cedar<br>Pyramidal Cedar<br>White Spruce                                                                                                                                                                                                       | 100-200mm DBH<br>200-400mm DBH<br>300mm DBH<br>100mm DBH<br>100-200mm DBH<br>100mm DBH<br>200-400mm DBH                           | GOOD<br>FAIR-GOOD<br>GOOD<br>POOR<br>GOOD<br>GOOD<br>GOOD                                        | 1050 KLONDIKE<br>CITY OF OTTAWA<br>1050 KLONDIKE & CIT<br>1050 KLONDIKE<br>1050 & 1056 KLONDIK<br>1050 KLONDIKE<br>1050 KLONDIKE |
|                                                                                                                               | ST (QTY.)                                                                                                                                                                                                                                                                                                                              |                                                                                                                                   |                                                                                                  |                                                                                                                                  |
|                                                                                                                               | COMMON NAME                                                                                                                                                                                                                                                                                                                            | SIZE                                                                                                                              | CONDITION                                                                                        | REMARKS                                                                                                                          |
| ves'                                                                                                                          | Freeman's Maple<br>Hackberry<br>Streetkeeper Honey Locust<br>Japanese Tree Lilac                                                                                                                                                                                                                                                       | 60mm ø<br>60mm ø<br>60mm ø<br>60mm ø                                                                                              | B&B<br>B&B<br>B&B<br>B&B                                                                         | Single leader                                                                                                                    |
| nnabelle'<br>orde'<br>ctus'<br>r Harbor'<br>Compacta'<br>e Devil'<br>Waterer'                                                 | Annabelle Hydrangea<br>Concorde Barberry<br>Dwarf Burning Bush<br>Bar Harbor Juniper<br>Compact Andorra Juniper<br>Dwarf Mugo Pine<br>Purpleleaf Sandcherry<br>Little Devil Ninebark<br>Garland Spirea<br>Anthony Waterer Spirea<br>Yellow edge Dogwood                                                                                | 3 gal. pot<br>300mm ht.<br>600mm ht.<br>600mm spr.<br>600mm spr.<br>1 m ht.<br>600mm ht.<br>800mm spr.<br>600mm ht.<br>800 mm ht. | Potted<br>Potted<br>Potted<br>Potted<br>Potted<br>Potted<br>Potted<br>Potted<br>Potted<br>Potted | 1200 mm o.c.<br>800 mm o.c.<br>800 mm o.c.<br>800 mm o.c.<br>1500 mm o.c.<br>1400 mm o.c.<br>1400 mm o.c.<br>1800mm o.c.         |
| Foerster'<br>o'<br>on Blush'<br>n Joy'                                                                                        | Karl Foerster Grass<br>Purple Coneflower<br>Stella D'Oro Day Lily<br>Huron Blush Maiden Grass<br>Autumn Joy Sedum                                                                                                                                                                                                                      | 250mm pot<br>100mm pot<br>150mm pot<br>250mm pot<br>150mm pot                                                                     | Potted<br>Potted<br>Potted<br>Potted<br>Potted                                                   | 800 mm o.c.<br>400 mm o.c.<br>400 mm o.c.<br>500 mm o.c.<br>400 mm o.c.                                                          |
| constructi<br>nies and a<br>d items da<br>ent codes<br>urface run-<br>le for subs<br>es to rema<br>cation of a<br>s trees are | r official to report any errors, o<br>on.<br>authorities prior to any excavat<br>maged as a result of construct<br>and by-laws.<br>off throughout the entire const<br>surface conditions.<br>ain on site with the Landscape<br>all plant material in conjunction<br>e as follows:<br>are to be excavated by hand.<br>ter installation. | ion and ascertain locati<br>tion activity.<br>ruction period.<br>Architect prior to const                                         | ons of underground s                                                                             | ervices.                                                                                                                         |

## Israr Akhtar CLIENT: 1111 Heron Road, Ottawa ON, k1V 6B5 CONSULTANTS ARCHITECTS: CSV ARCHITECTS sustainable design · conception écologique 190 O'Connor Street, Suite 100 Ottawa, Ontario,K2P 2R3 613.564.8118 www.csv.ca CIVIL ENGINEERS: Jain Infrastructure Consultants Ltd. 7405 EAST DANBRO CRESCENT MISSISSAUGA, ON L5N 6P8 TEL: (905) 285-9900, FAX: (905) 567-5246 Email: yayub@jainconsultants.com LEGEND EXISTING TREE TO BE REMOVED EXISTING HEDGE TO REMAIN EXISTING HEDGE TO BE REMOVED SIGHTLINE TRIANGLE NEW RIVERSTONE $\psi \quad \psi$ PROPOSED SOD $\psi \quad \psi$ TREE PROTECTION FENCE - SEE DETAIL 2/L.1 THIS SHEET (+)PROPOSED SHRUBS, PERENNIALS & ORNAMENTAL GRASSES PROPOSED DECIDUOUS TREE + REVISED PER NEW SITE PLAN 06/28/2022 ML REVISED PER CITY COMMENTS 11/16/2021 | ML | REVISED PER CITY COMMENTS 11/11/2021 ML REVISED PER CITY COMMENTS 10/28/2021 ML REVISED PER NEW SITE PLAN 05/20/2021 ML ISSUED FOR COORDINATION AND REVIEW 04/16/2021 WF Date DR CH . Issue JAMES B. LENNOX & ASSOCIATES INC. LANDSCAPE ARCHITECTS 3332 CARLING AVE. OTTAWA, ONTARIO K2H 5A8 Tel. (613) 722-5168 Fax. 1(866) 343-3942 PROJECT 1050 KLONDIKE ROAD OTTAWA, ON RAWING **TREE CONSERVATION REPORT &** LANDSCAPE PLAN SCALE AS SHOWN TART DATE OCTOBER 2020 ROJECT NO. 20MIS2084 6