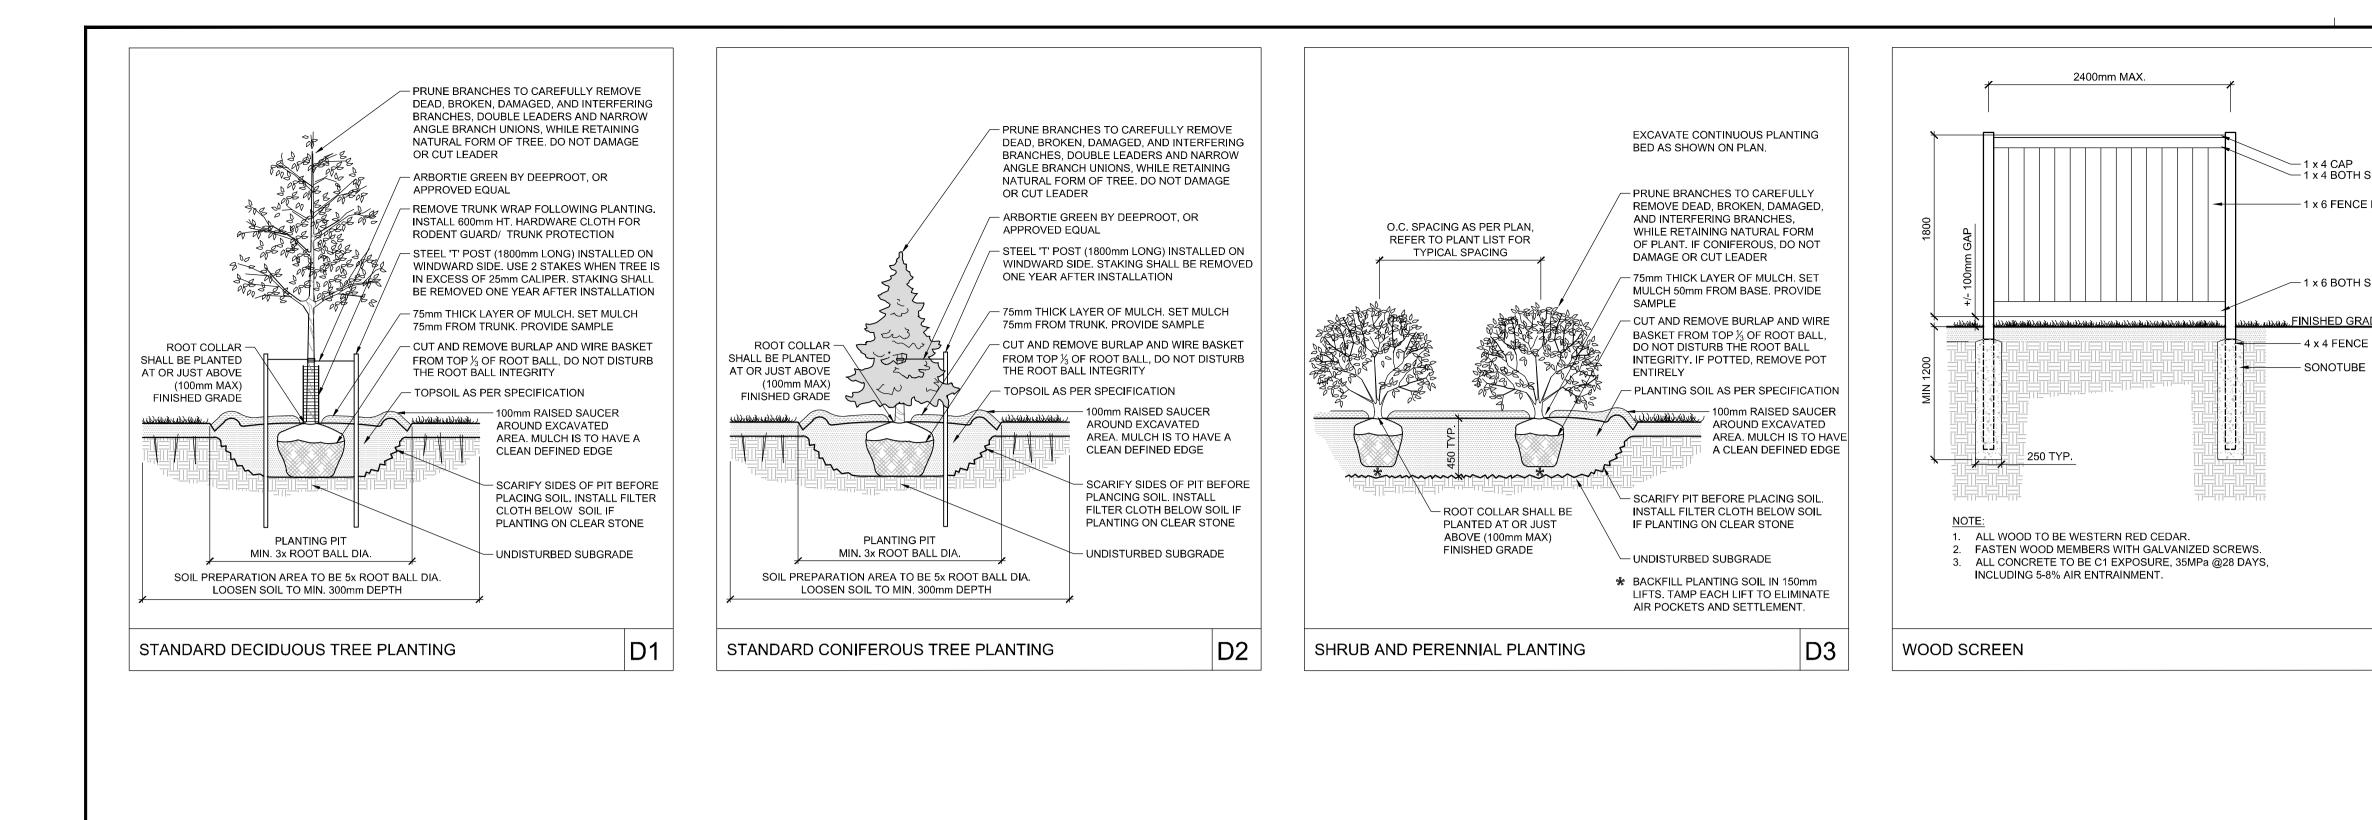

## ── 1 x 4 CAP ── 1 x 4 BOTH SIDES

— 1 x 6 FENCE BOARD

— 1 x 6 BOTH SIDES

, FINISHED GRADE — 4 x 4 FENCE POST

D3