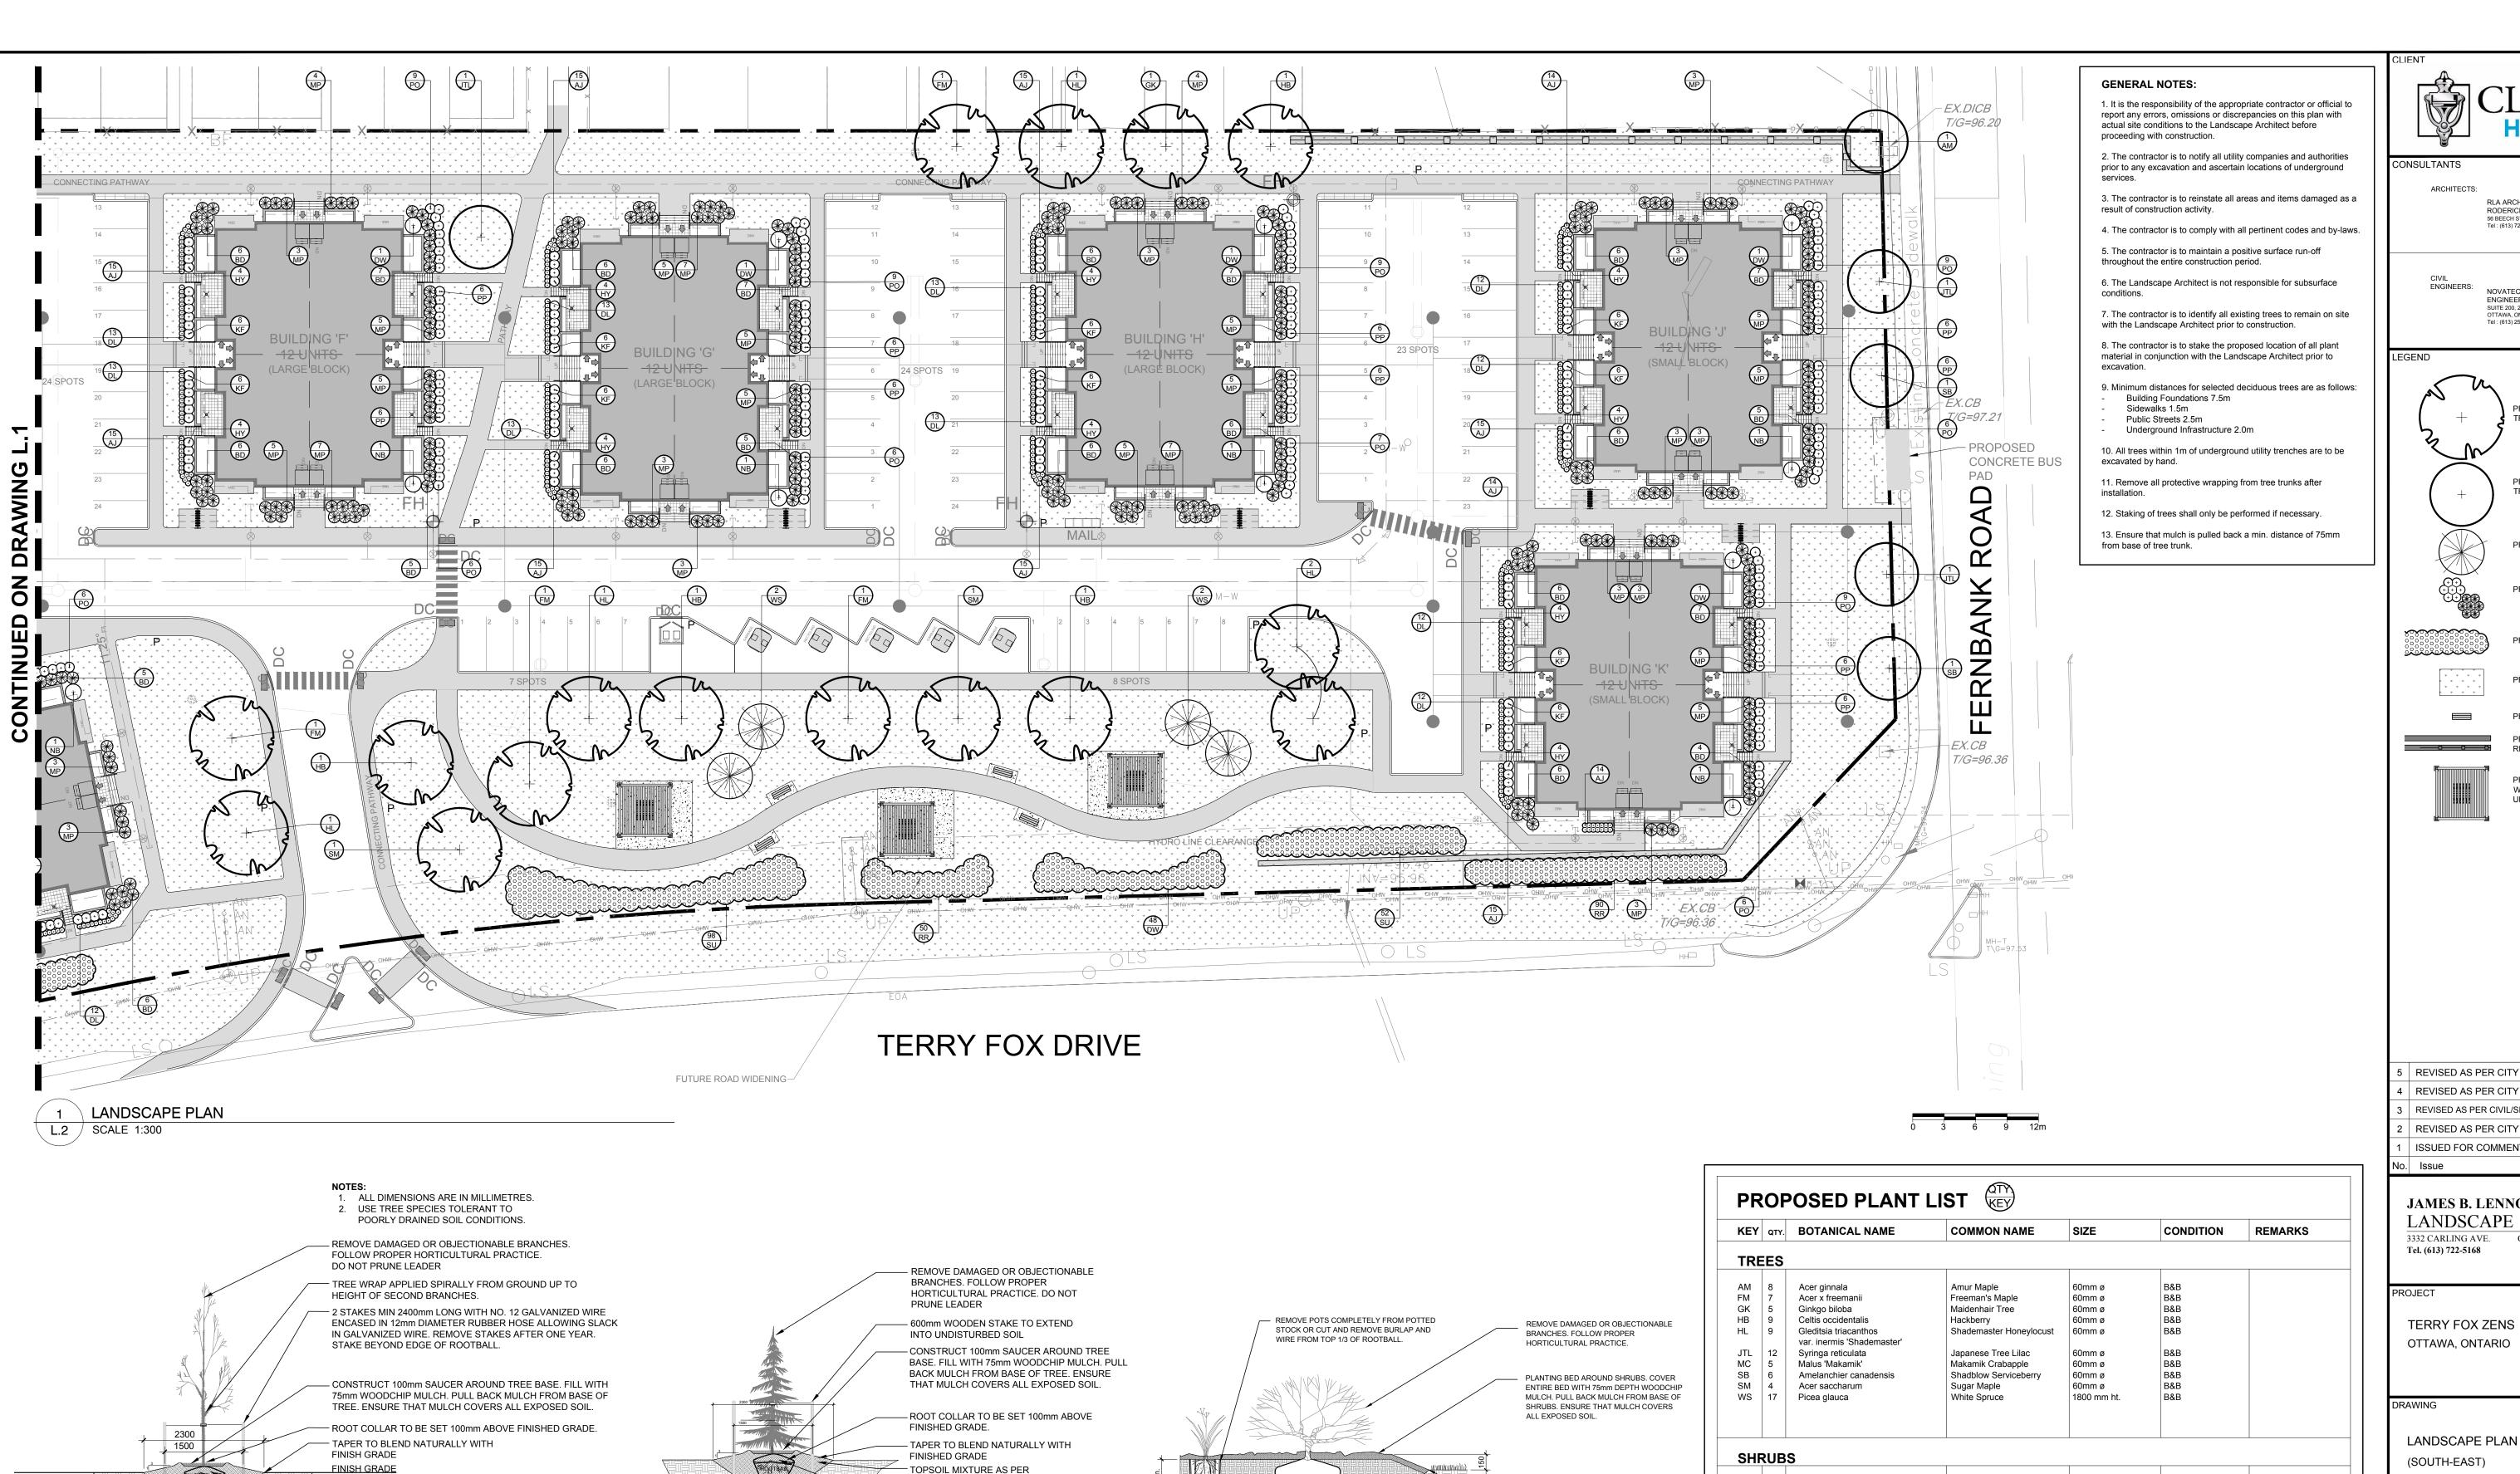

4 SHRUB AND PERENNIAL PLANTING

L.2 / N.T.S.

SPECIFICATIONS.

ROOTS.

ALL DIMENSIONS ARE IN MILLIMETRES. USE

SOIL CONDITIONS

L.2 / N.T.S.

TREE SPECIES TOLERANT TO POORLY DRAINED

3 CONIFEROUS TREE PLANTING

-PLACE 1/3 OF ROOT BALL ABOVE

GRADE. CUT AND REMOVE BURLAP

ROOTBALL WITHOUT DISTURBING

- COMPACTED ROOTBALL SUPPORT

AND WIRE BASKET FROM TOP 1/3 OF

- TOPSOIL MIXTURE (SEE SPECIFICATIONS)

WITHOUT DISTURBING ROOTS.

2 DECIDUOUS TREE PLANTING

L.2 N.T.S.

— COMPACTED ROOTBALL SUPPORT PAD

PLACE 1/3 OF ROOT BALL ABOVE GRADE. CUT AND REMOVE

BURLAP AND WIRE BASKET FROM TOP 1/3 OF ROOTBALL

FINISHED GRADE.

| 5   | REVISED AS PER CITY COMMENTS           | 04/08/2022       | LC | JL |
|-----|----------------------------------------|------------------|----|----|
| 4   | REVISED AS PER CITY COMMENTS           | 02/16/2022       | LC | JL |
| 3   | REVISED AS PER CIVIL/SITE PLAN CHANGES | 11/04/2021       | LC | JL |
| 2   | REVISED AS PER CITY COMMENTS           | 10/07/2021       | LC | JL |
| 1   | ISSUED FOR COMMENTS AND REVIEW         | 06/18/2021       | LC | JL |
| No. | Issue                                  | Date<br>MM/DD/YY | DR | СК |