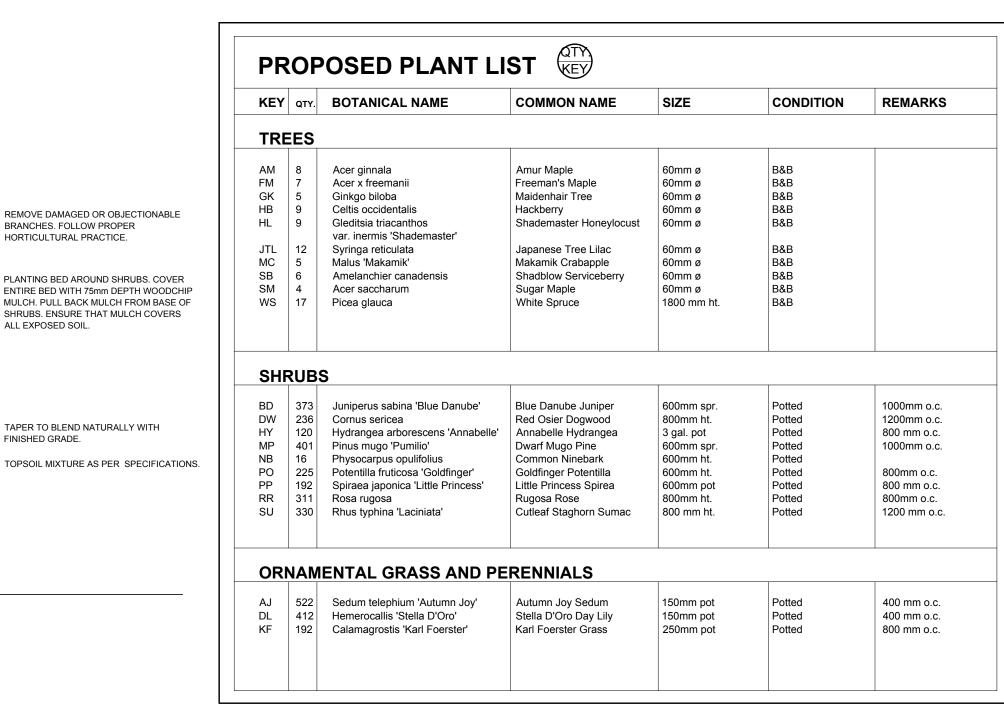

4 SHRUB AND PERENNIAL PLANTING

L.2 / N.T.S.

SPECIFICATIONS.

ROOTS.

ALL DIMENSIONS ARE IN MILLIMETRES. USE

SOIL CONDITIONS

L.2 / N.T.S.

TREE SPECIES TOLERANT TO POORLY DRAINED

3 CONIFEROUS TREE PLANTING

-PLACE 1/3 OF ROOT BALL ABOVE

GRADE. CUT AND REMOVE BURLAP

ROOTBALL WITHOUT DISTURBING

- COMPACTED ROOTBALL SUPPORT

AND WIRE BASKET FROM TOP 1/3 OF

- TOPSOIL MIXTURE (SEE SPECIFICATIONS)

WITHOUT DISTURBING ROOTS.

2 DECIDUOUS TREE PLANTING

L.2 N.T.S.

— COMPACTED ROOTBALL SUPPORT PAD

PLACE 1/3 OF ROOT BALL ABOVE GRADE. CUT AND REMOVE

BURLAP AND WIRE BASKET FROM TOP 1/3 OF ROOTBALL

FINISHED GRADE.