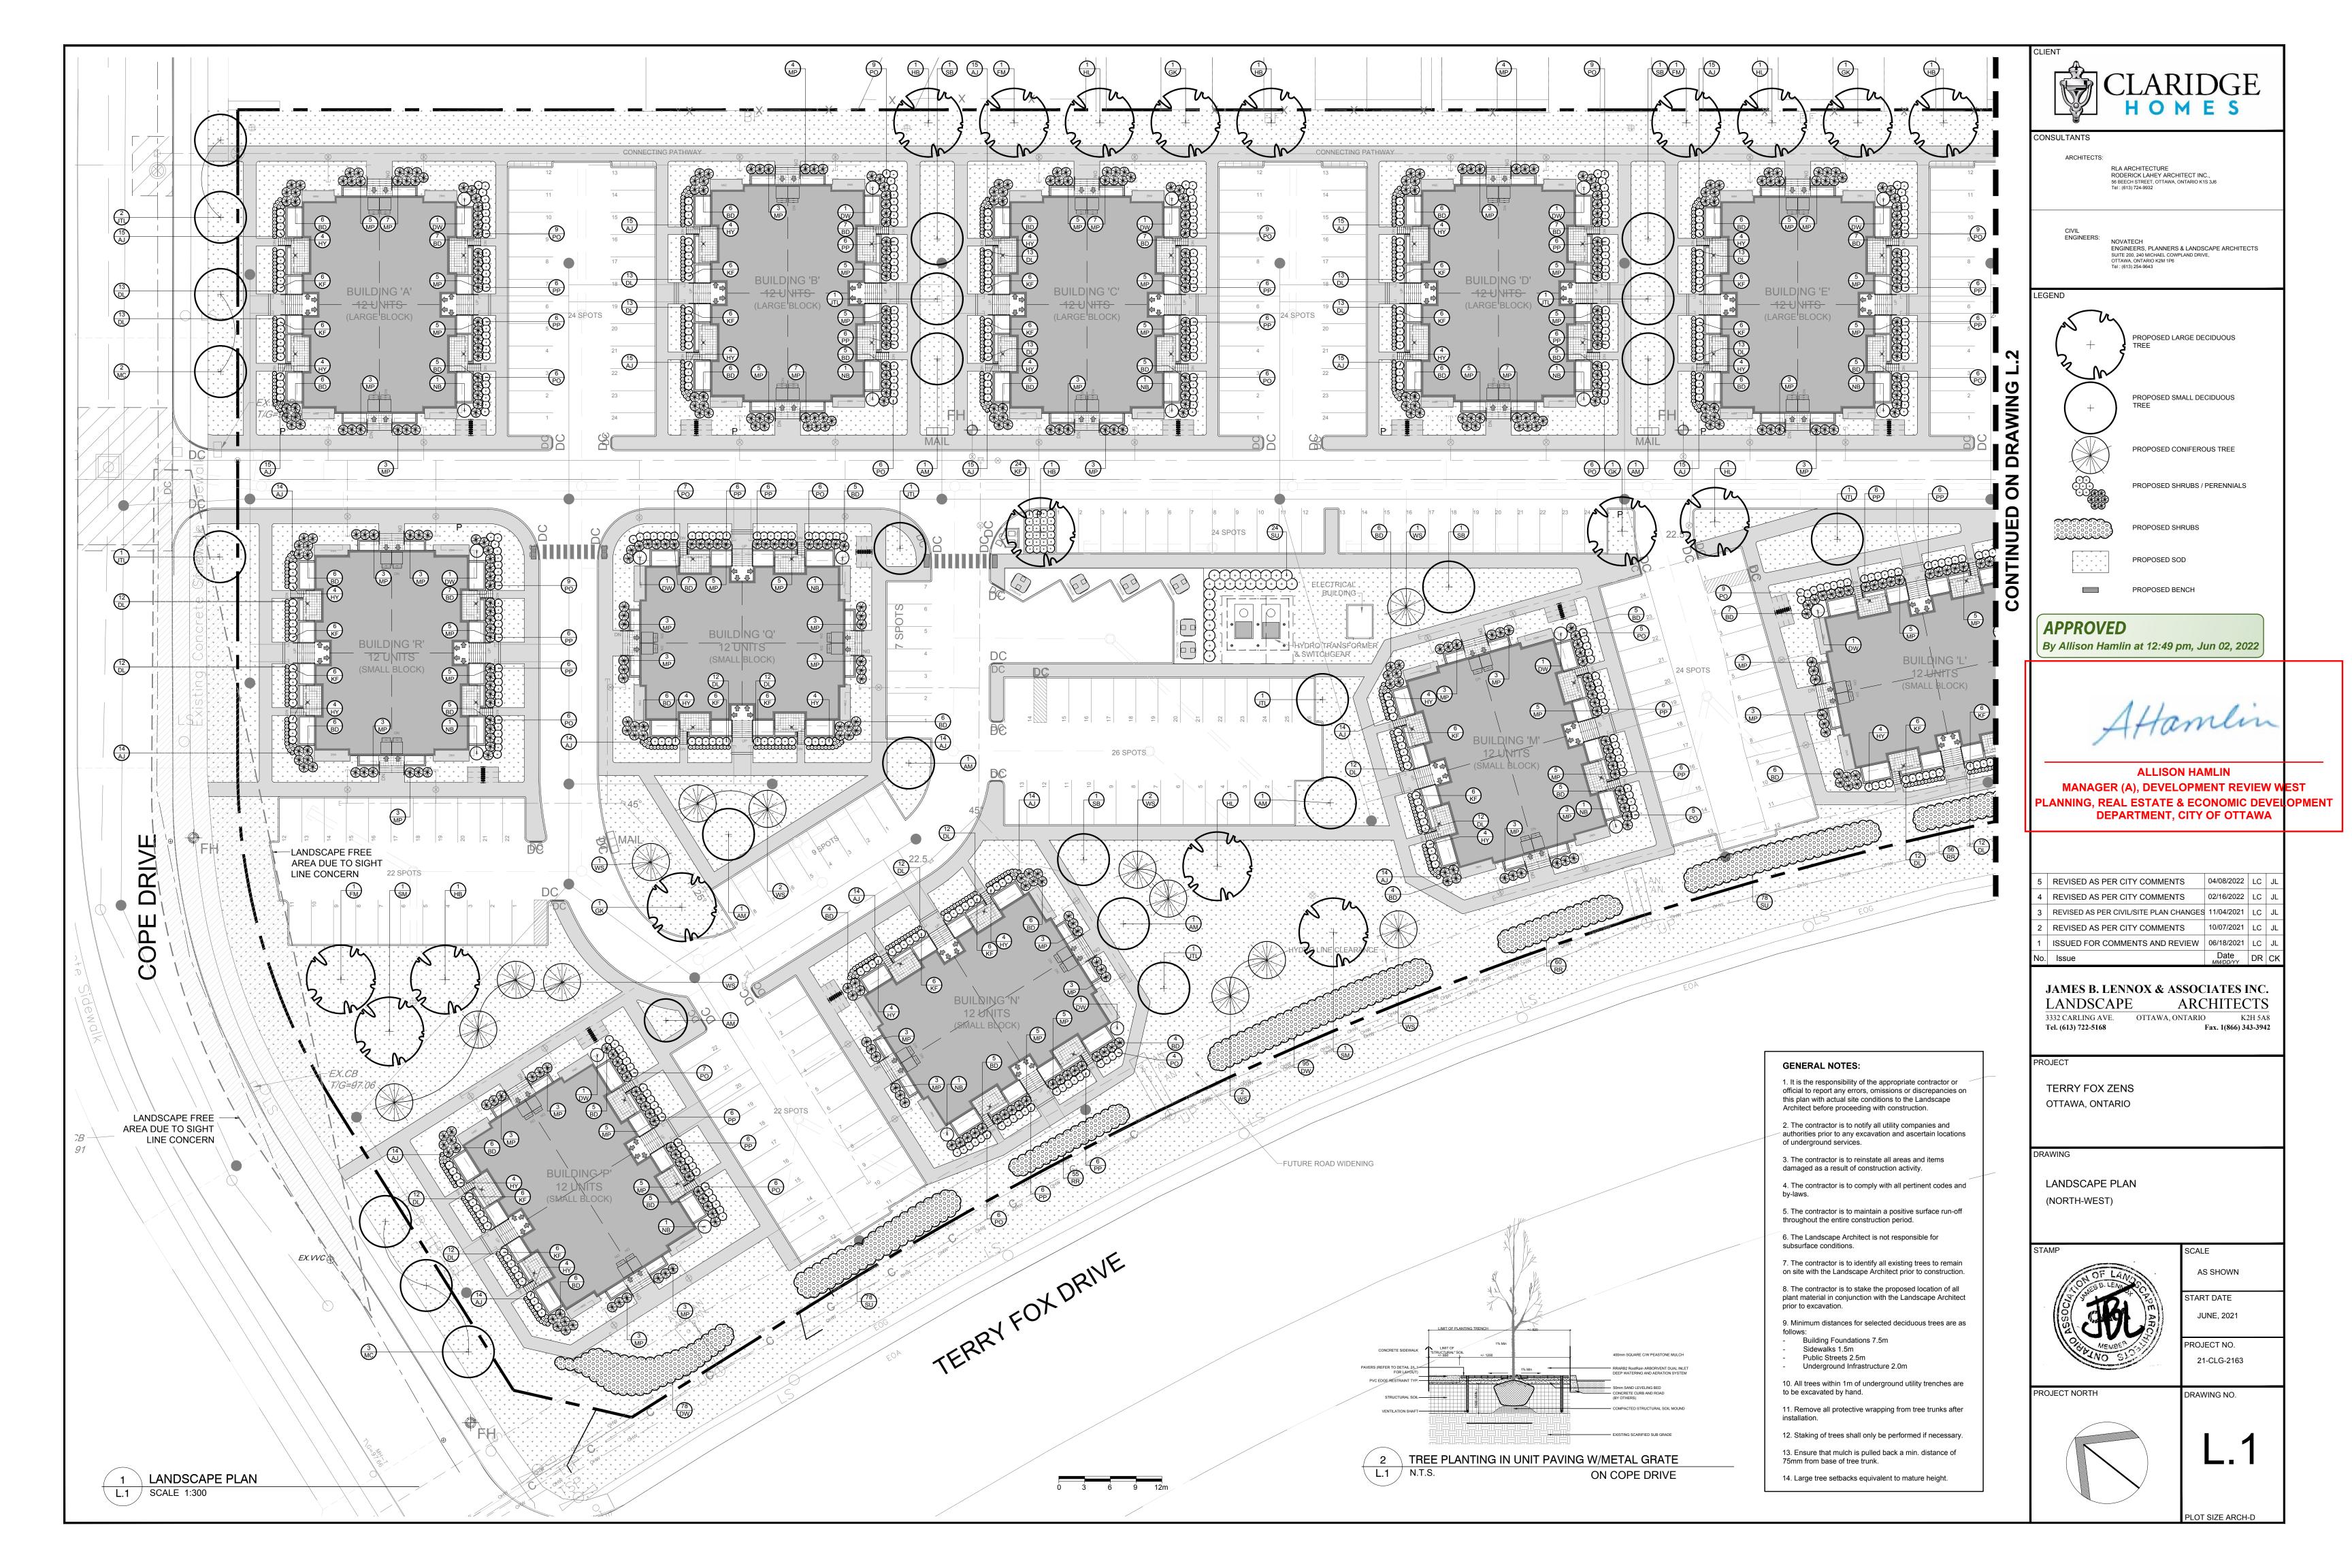

| 5   | REVISED AS PER CITY COMMENTS           | 04/08/2022       | LC | JL |
|-----|----------------------------------------|------------------|----|----|
| 4   | REVISED AS PER CITY COMMENTS           | 02/16/2022       | LC | JL |
| 3   | REVISED AS PER CIVIL/SITE PLAN CHANGES | 11/04/2021       | LC | JL |
| 2   | REVISED AS PER CITY COMMENTS           | 10/07/2021       | LC | JL |
| 1   | ISSUED FOR COMMENTS AND REVIEW         | 06/18/2021       | LC | JL |
| No. | Issue                                  | Date<br>MM/DD/YY | DR | СК |

| JAMES B. LENN       | NOX & ASSOCIAT  | TES INC       |
|---------------------|-----------------|---------------|
| LANDSCAPE           | E ARCHI         | TECTS         |
| 3332 CARLING AVE.   | OTTAWA, ONTARIO | K2H 5A        |
| Tel. (613) 722-5168 | Fax. 1          | (866) 343-394 |

TERRY FOX ZENS

SCALE AS SHOWN START DATE JUNE, 2021 PROJECT NO.

PROJECT NORTH

21-CLG-2163 DRAWING NO.